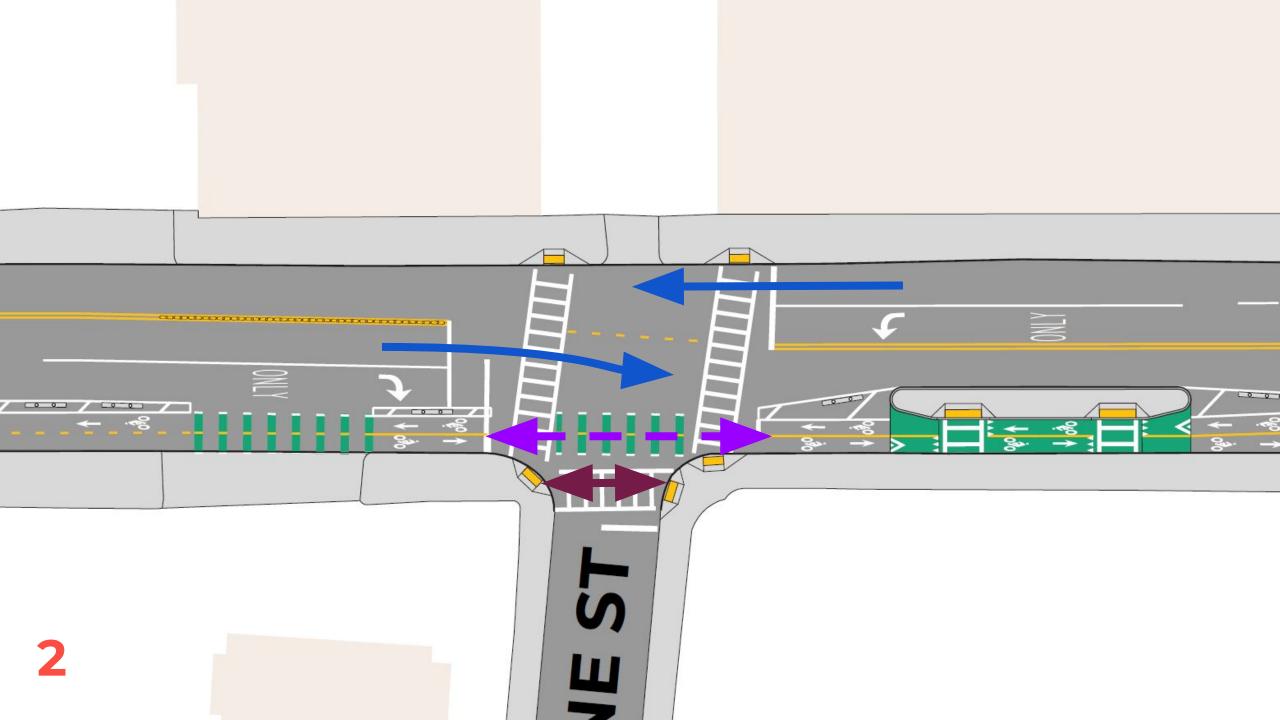

#### **OUTCOMES**

- Review intersection design, signal phasing, and SimTraffic simulation at Allstate Rd
- Agree to topics and timing for the next meeting