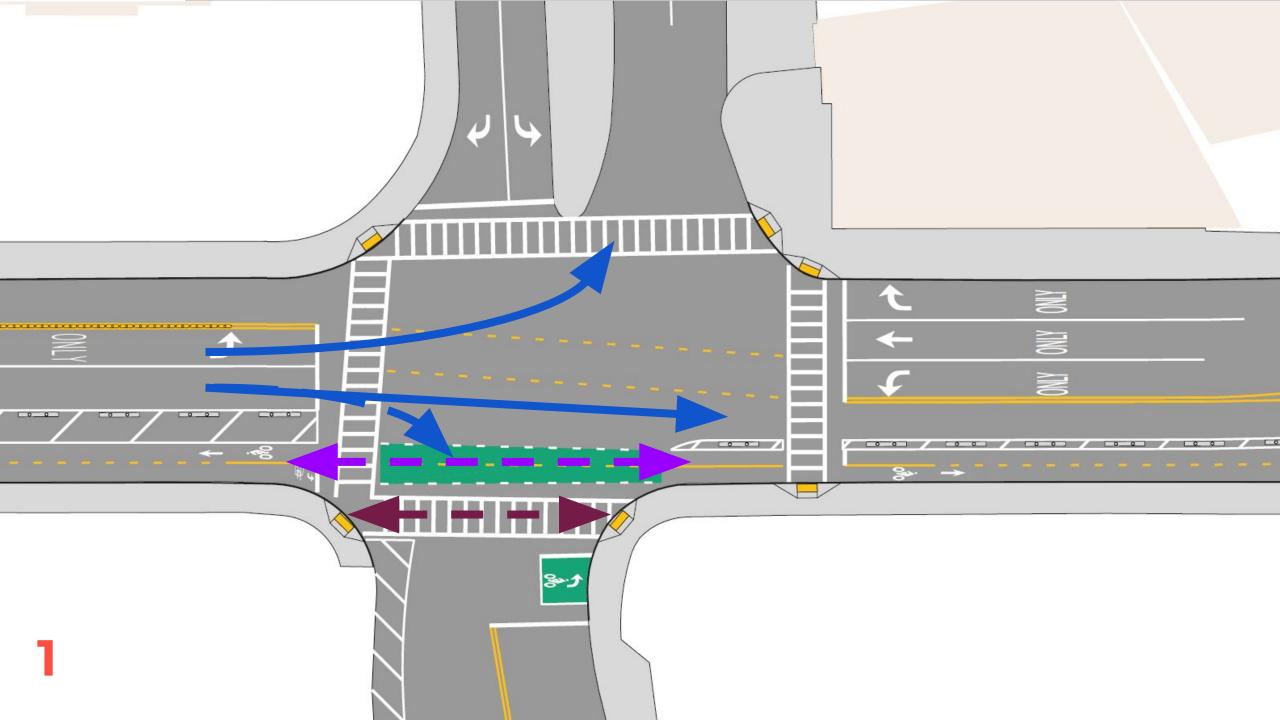

#### **OUTCOMES**

- Review intersection design, signal phasing, and SimTraffic simulation at Allstate Rd
- Agree to topics and timing for the next meeting

## ALLSTATE