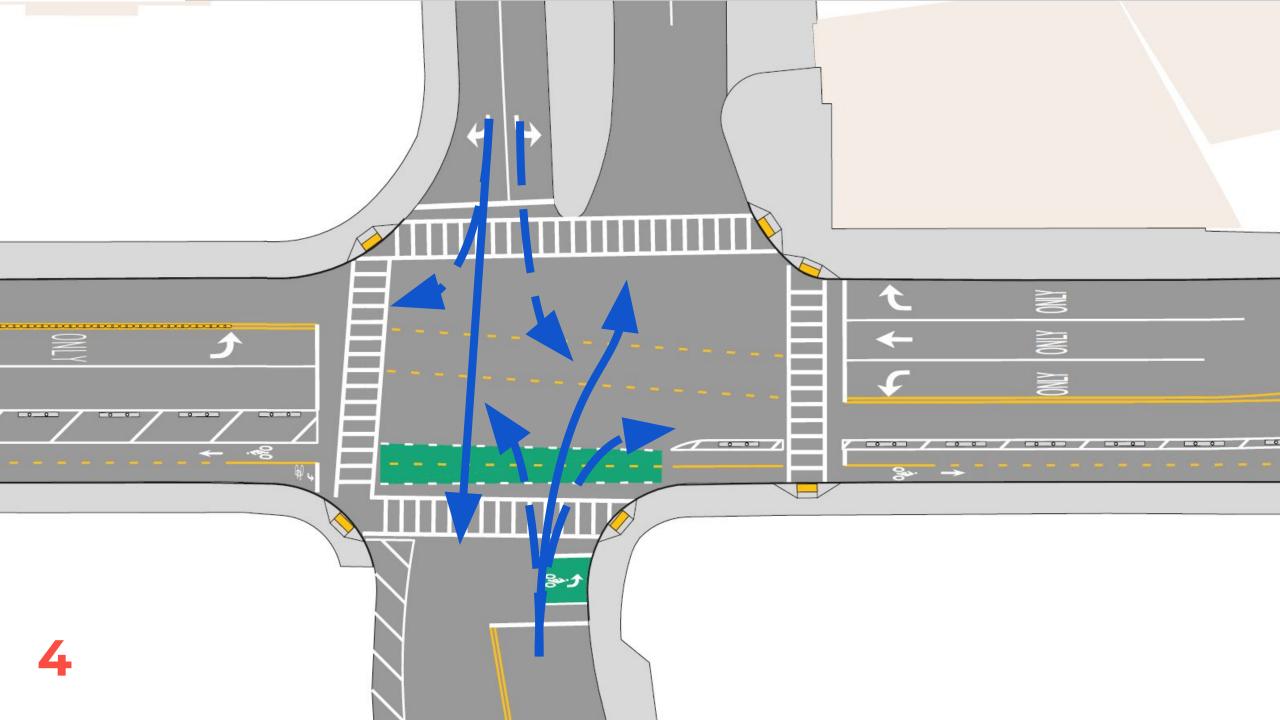

#### **OUTCOMES**

- Review intersection design, signal phasing, and SimTraffic simulation at Allstate Rd
- Agree to topics and timing for the next meeting