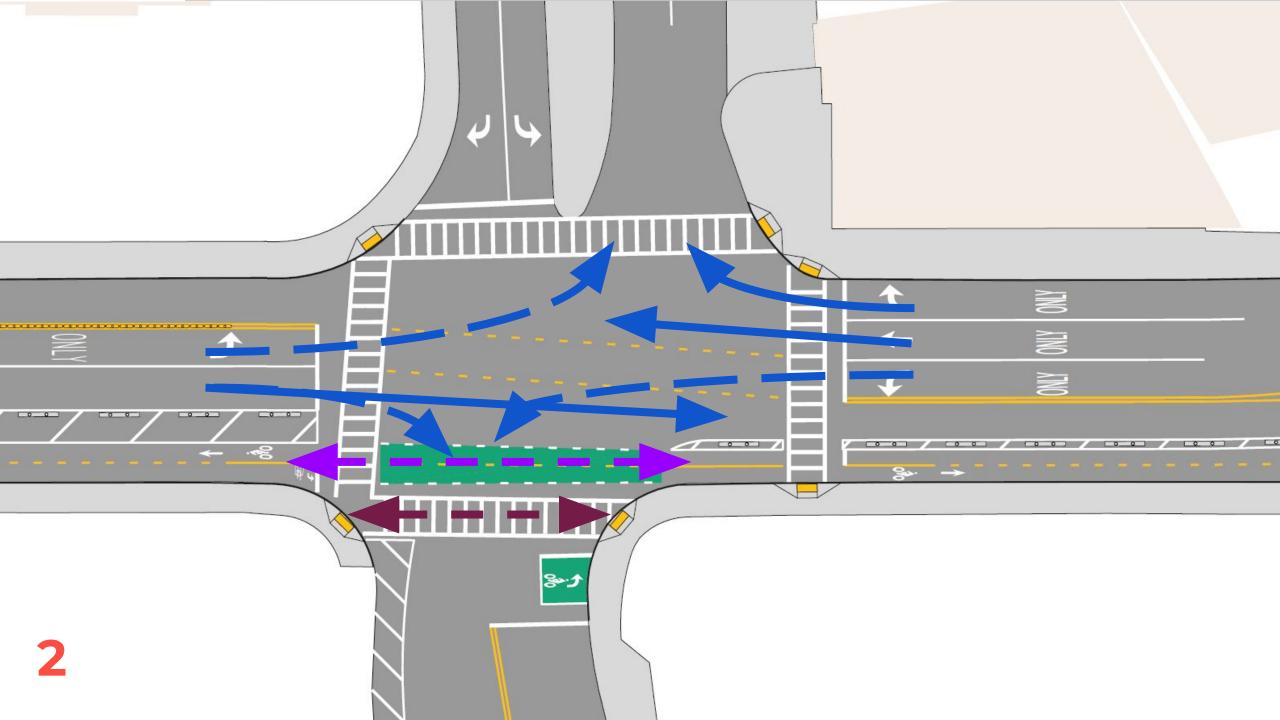

#### **OUTCOMES**

- Review intersection design, signal phasing, and SimTraffic simulation at Allstate Rd
- Agree to topics and timing for the next meeting

## ALLSTATE