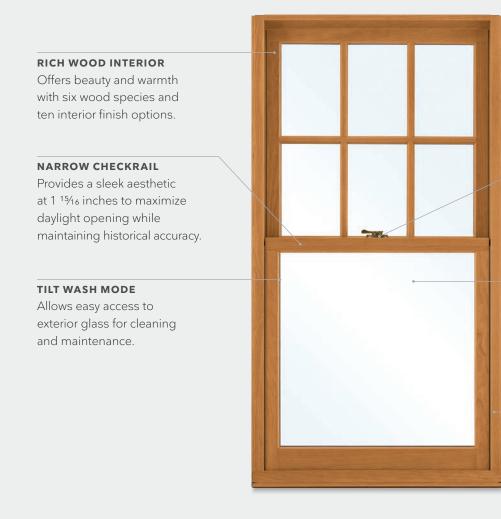

## ULTIMATE DOUBLE HUNG G2

Engineered for performance and designed to inspire, each aspect of the Ultimate Double Hung G2 window was made with purpose. Our engineers consider every detail from the most innovative features to the most minute subtleties, all because the windows in your home help illuminate the most important parts of your life.

### ULTIMATE DOUBLE HUNG G2

The Ultimate Double Hung G2 window is an embodiment of our dedication to the craft of creating windows and doors. Influenced by the rich, historical significance of this window style and inspired by innovative design, each feature is thoughtfully added and every detail is carefully considered. This is all in service of shaping a window that deserves to be in the unique homes our customers desire.