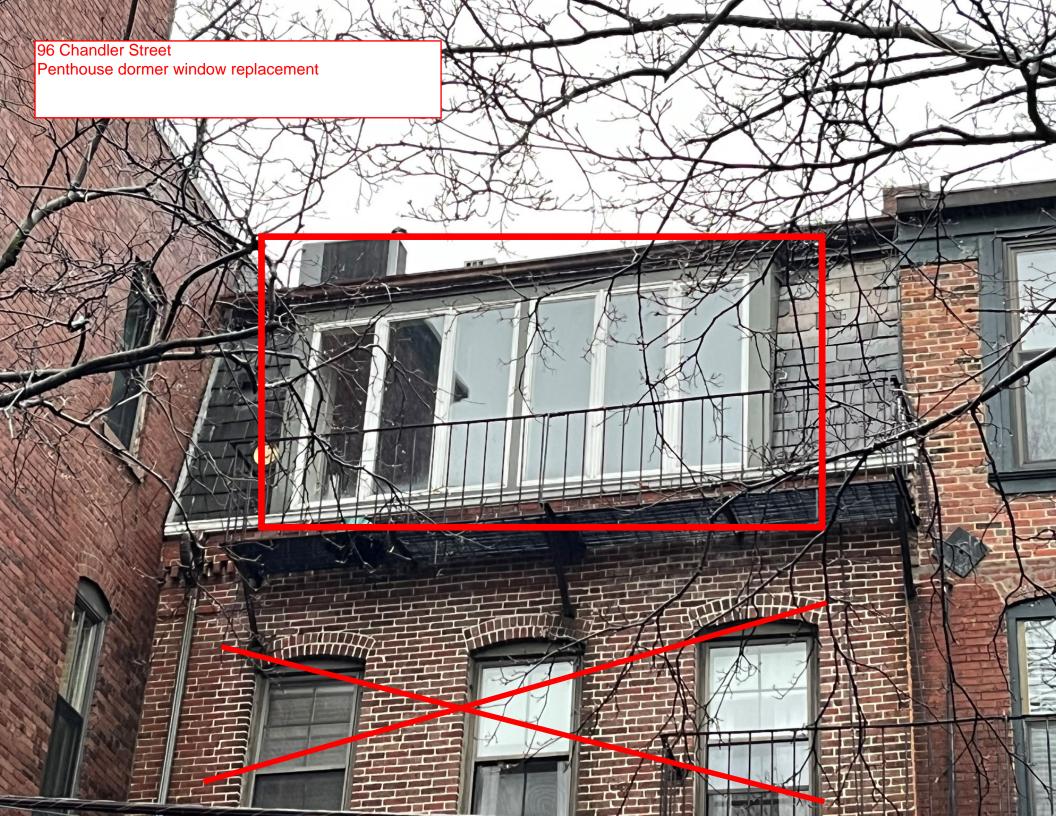

INTERIOR

EXTERIOR

UNIQUE WASH MODE ALLOWS CLEANING OF BOTH SIDES OF GLASS FROM INDOORS

96 Chandler Street Penthouse window replacement