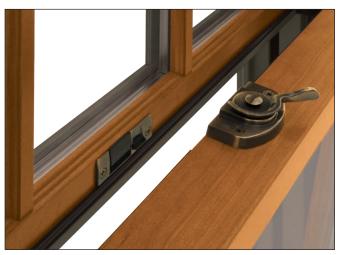

### INTERIOR FEATURES AND PERFORMANCE

**EXCLUSIVE AUTOLOCK** Activates when the sashes are closed, locking the window.

FIRST-RATE ENERGY EFFICIENCY Meets ENERGY STAR® standards in energy efficiency with multiple glass options for various regions, climates, and weather needs.