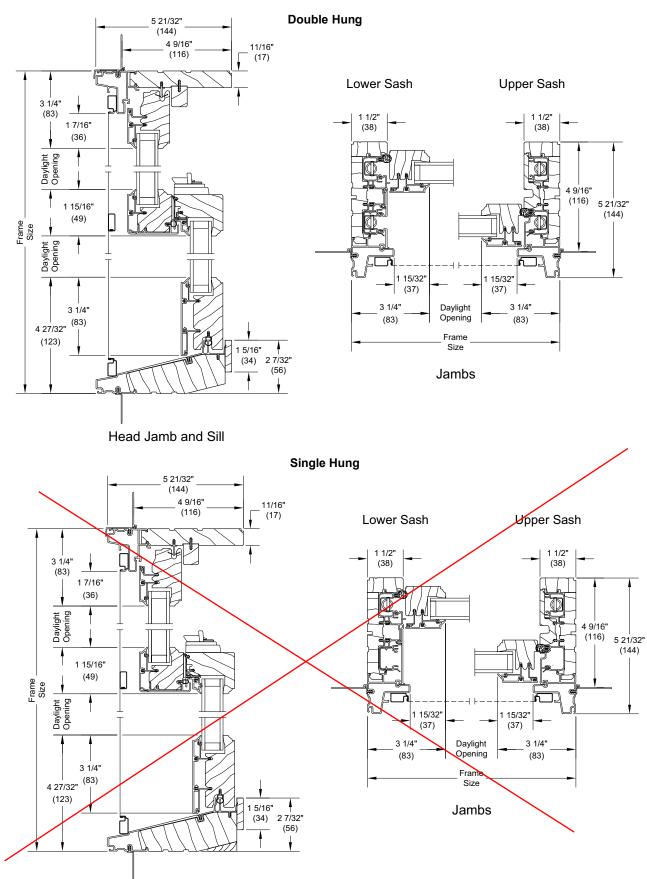

DO NOT SCALE THE PRAWINGS, THESE DRAWINGS MAY NOT BE TO SCALE DUE TO REPRODUCTIONS TO FACILITATE PRINTING - DRAWING MAY BE DIFFERENT SCALE THAN NOTED TO FIT PAPER SIZE



#### Section Details: Operating

Scale: 3" = 1' 0"





#### Lite Options



- NOTE: Due to the inherent qualities of tempered glass, daylight gaps may be seen when using simulated divided lite bars. Daylight gaps could be visible between the internal spacer bar and surface applied bars when viewing from an acute angle to the glass on the following applications:
  - Tempered glass over 72" high while using 5/8" SDL bars
  - Tempered glass over 91" high while using 7/8" SDL bars.

## ULTIMATE DOUBLE HUNG G2

Engineered for performance and designed to inspire, each aspect of the Ultimate Double Hung G2 window was made with purpose. Our engineers consider every detail from the most innovative features to the most minute subtleties, all because the windows in your home help illuminate the most important parts of your life.

### INTERIOR FEATURE