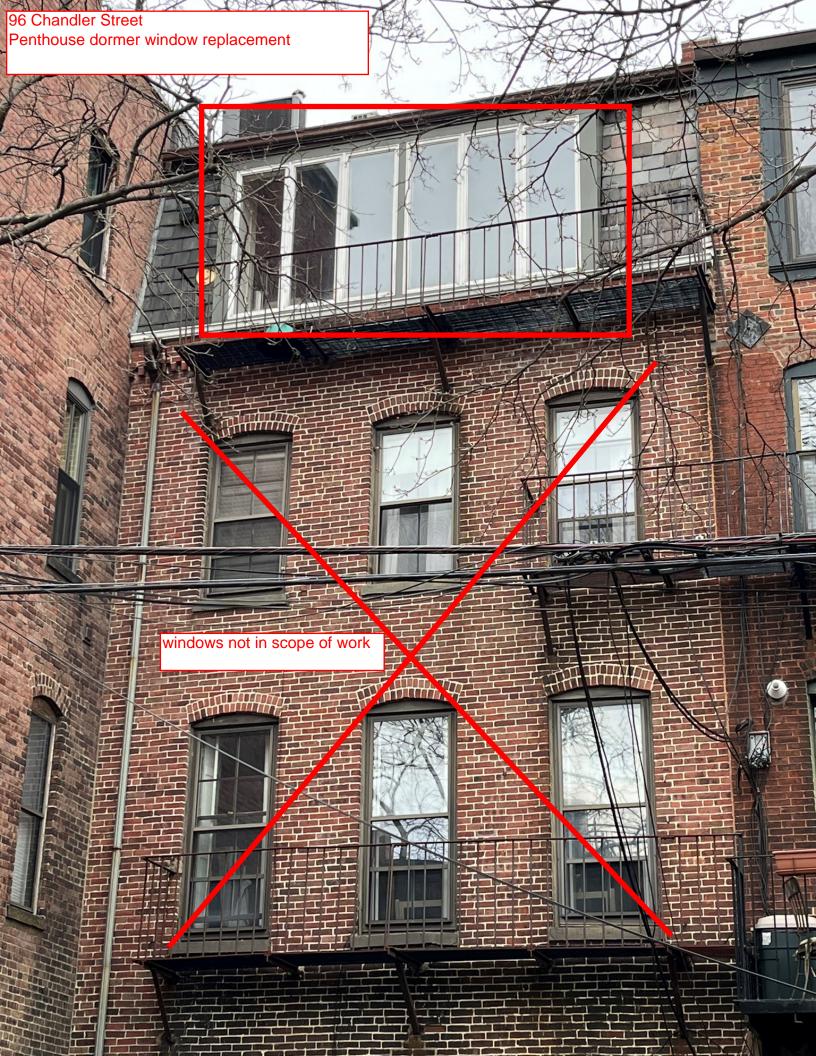

INTERIOR

EXTERIOR

UNIQUE WASH MODE ALLOWS CLEANING OF BOTH SIDES OF GLASS FROM INDOORS

96 Chandler Street Penthouse window replacement