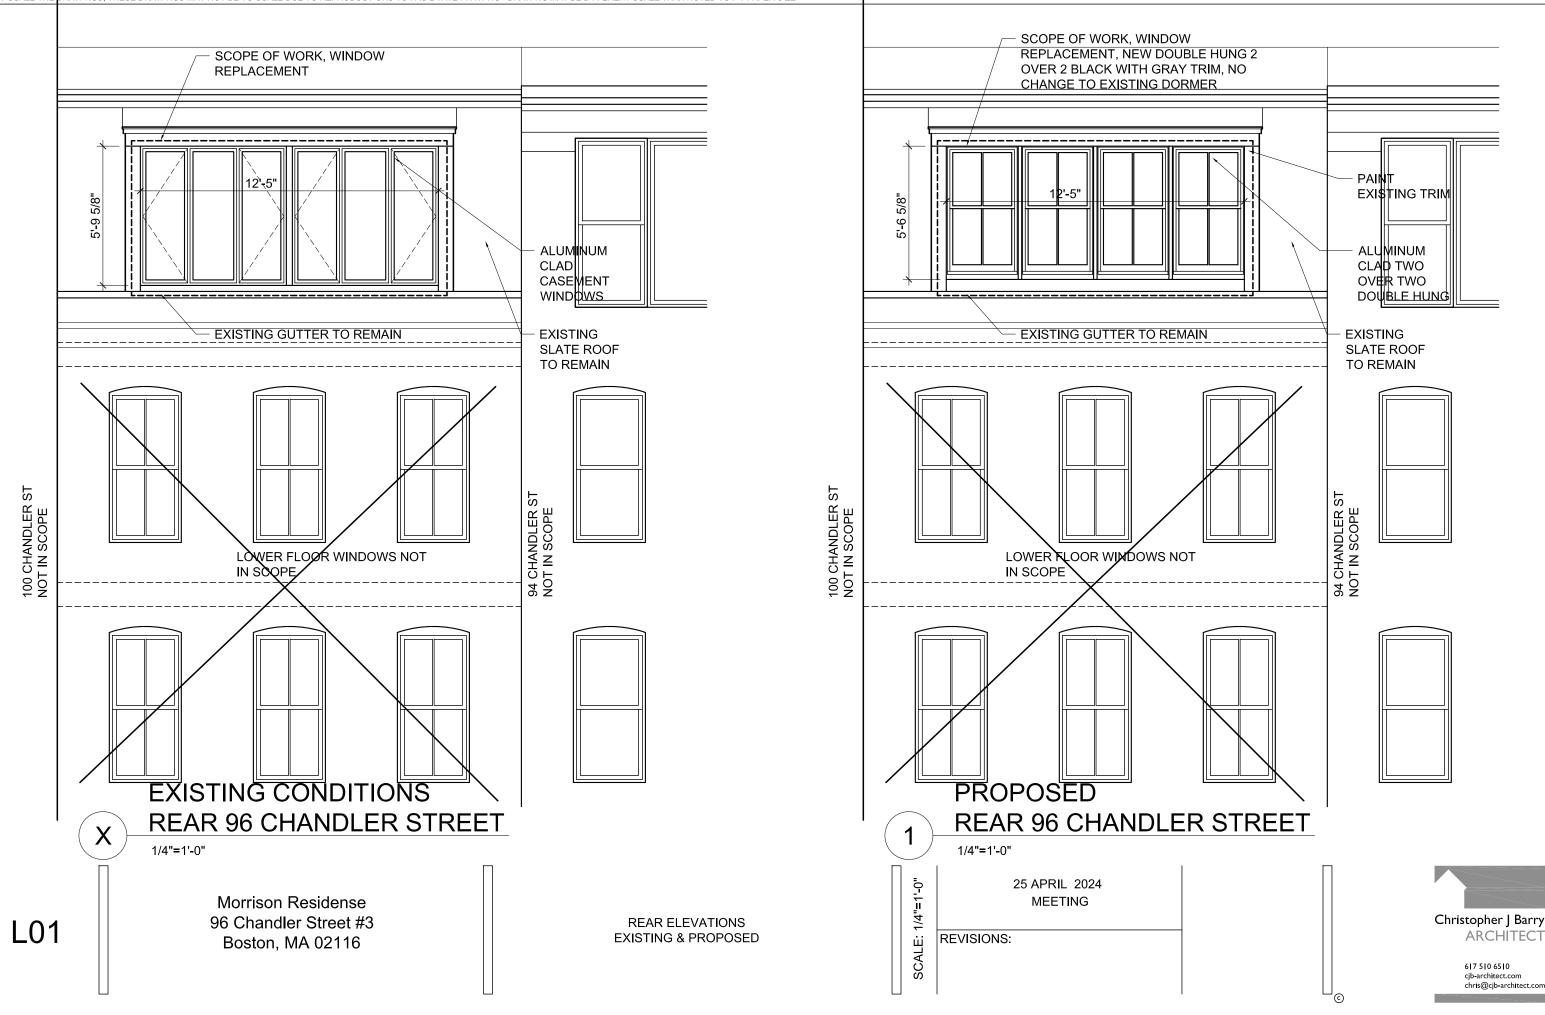

DO NOT SCALE THE PRAWINGS, THESE DRAWINGS MAY NOT BE TO SCALE DUE TO REPRODUCTIONS TO FACILITATE PRINTING - DRAWING MAY BE DIFFERENT SCALE THAN NOTED TO FIT PAPER SIZE



#### Section Details: Operating

Scale: 3" = 1' 0"





#### Lite Options



- NOTE: Due to the inherent qualities of tempered glass, daylight gaps may be seen when using simulated divided lite bars. Daylight gaps could be visible between the internal spacer bar and surface applied bars when viewing from an acute angle to the glass on the following applications:
  - Tempered glass over 72" high while using 5/8" SDL bars
  - Tempered glass over 91" high while using 7/8" SDL bars.

## ULTIMATE DOUBLE HUNG G2

Engineered for performance and designed to inspire, each aspect of the Ultimate Double Hung G2 window was made wit