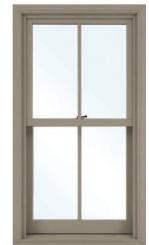

## ULTIMATE DOUBLE HUNG G2

Engineered for performance and designed to inspire, each aspect of the Ultimate Double Hung G2 window was made with purpose. Our engineers consider every detail from the most innovative features to the most minute subtleties, all because the windows in your home help illuminate the most important parts of your life.

### ULTIMATE DOUBLE HUNG G2

The Ultimate Double Hung G2 window is an embodiment of our dedication to the craft of creating windows and doors. Influenced by the rich, historical significance of this window style and inspired by innovative design, each feature is thoughtfully added and every detail is carefully considered. This is all in service of shaping a window that deserves to be in the unique homes our customers desire.