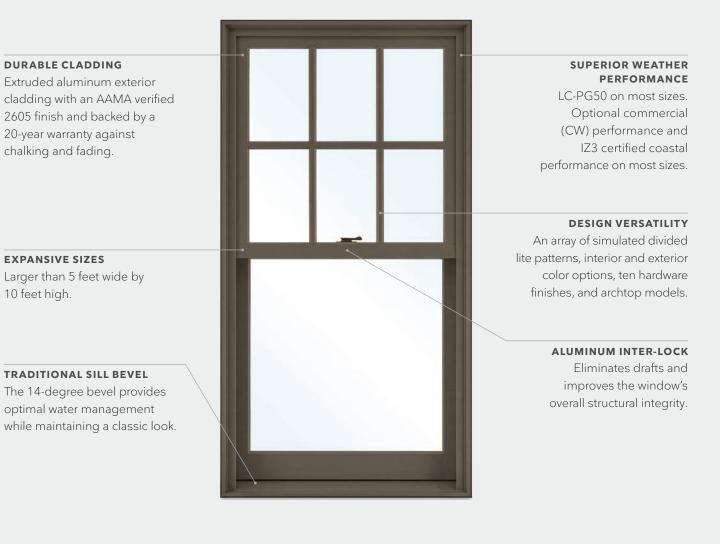

## EXTERIOR FEATURES AND PERFORMANCE

### INTERIOR FEATURES AND PERFORMANCE

**EXCLUSIVE AUTOLOCK** Activates when the sashes are closed, locking the window.

FIRST-RATE ENERGY EFFICIENCY Meets ENERGY STAR® standards in energy efficiency with multiple glass options for various regions, climates, and weather needs.

10 feet high.

SASH BALANCE SYSTEMS Enables smooth operation at the largest sizes.