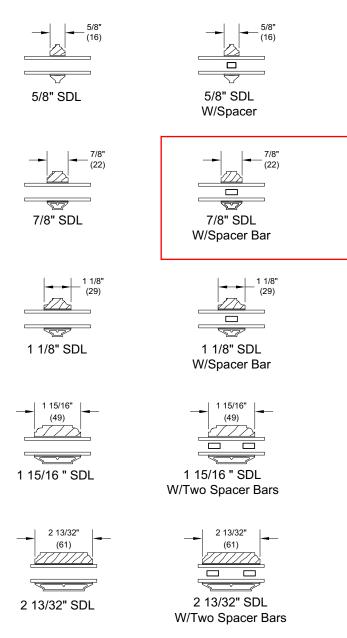

#### Lite Options

- NOTE: Due to the inherent qualities of tempered glass, daylight gaps may be seen when using simulated divided lite bars. Daylight gaps could be visible between the internal spacer bar and surface applied bars when viewing from an acute angle to the glass on the following applications:
  - Tempered glass over 72" high while using 5/8" SDL bars
  - Tempered glass over 91" high while using 7/8" SDL bars.