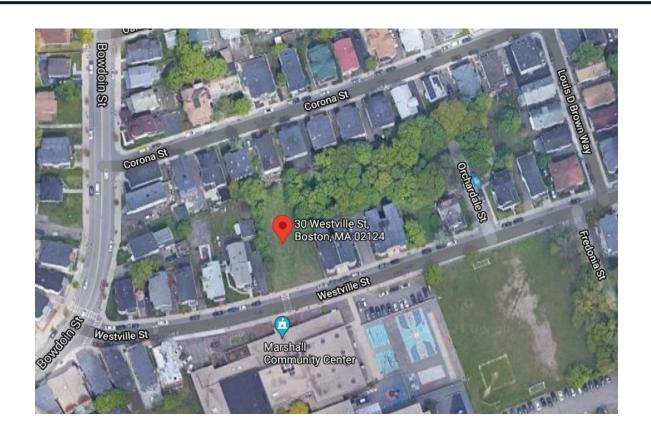

**30 Westville Street** 

## Site

## **30 Westville Street - Map**



### **30 Westville Street - Satellite View**



### **30 Westville Street - Street View**





# Discussion: Comments and Questions

#### SOME SUGGESTED USES

- Space for healing modalities
- Services for families including survivors of violence and COVID
- Afterschool programming
- Community kitchen
- Co-working spaces
- Community gathering space
- Open space including peace garden, possibly vegetable garden
- Parking lot

### **WE WANT TO HEAR FROM YOU!**

- What would you like to see this site used for?
- Do you have any questions or concerns regarding the uses for this space suggested by community members?
- Is there anything you would NOT want to see on this site?
- Any other comments, questions, or concerns?



**30 Westville Street** 

# Next Steps