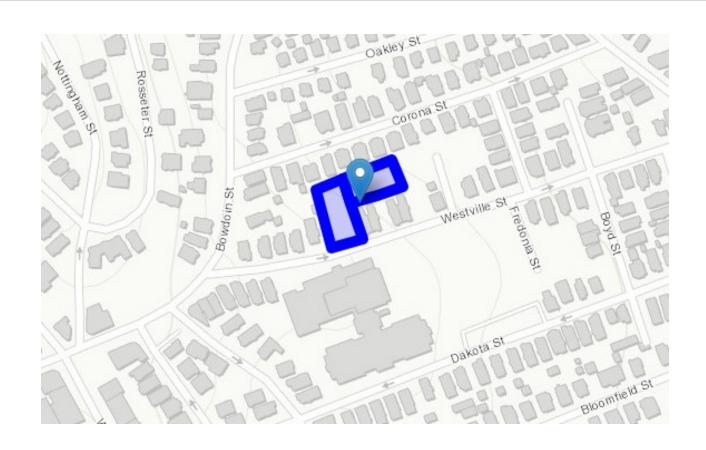

**30 Westville Street** 

## Site

## **30 Westville Street - Map**



### **30 Westville Street - Satellite View**



### **30 Westville Street - Street View**





# Discussion: Comments and Questions

#### SOME SUGGESTED USES

- Space for healing modalities
- Services for families including survivors of violence and COVID
- Afterschool programming
- Community kitchen
- Co-working spaces
- Community gathering space
- Open space including peace garden, possibly vegetable garden
- Parking lot

### **WE WANT TO HEAR FROM YOU!**

- What would you like to see this site used for?
- Do you have any questions or concerns regarding the uses for this space suggested by community members?
- Is there anything you would NOT want to see on this site?
- Any other comments, questions, or concerns?



**30 Westville Street** 

# Next Steps