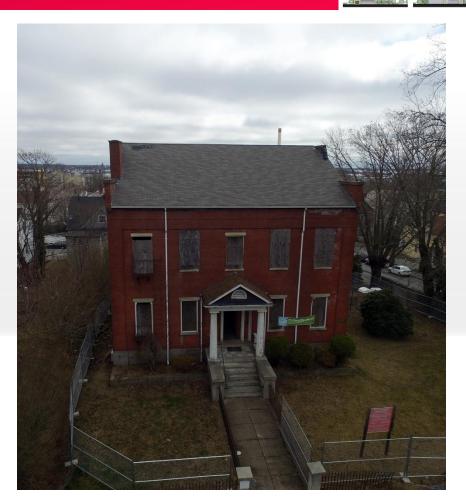

## Case Study: Howland House

Historic Renovation & Re-Use, New Bedford, MA

- Local Contractor Outreach
- Diverse Subcontractor / Supplier Outreach
- New Bedford Resident goals

BUILDING EXCELLENCE SINCE 1959