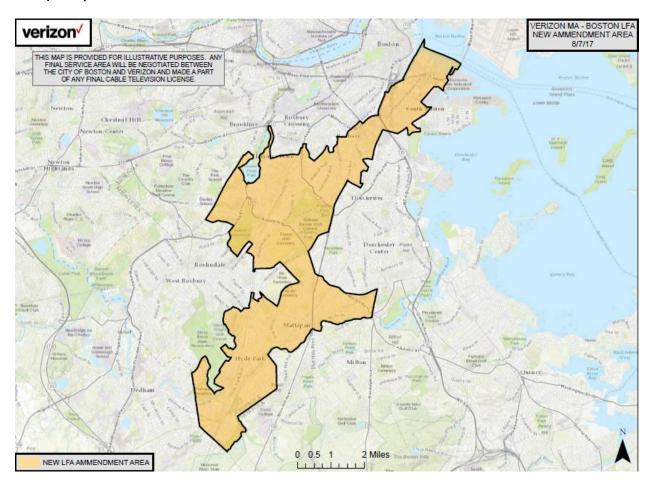

# First Amended Exhibit 1 - Amended Service Areas Map & Related Census Block Numbers List

#### 1) Map of Amended Service Areas

- 1. Additions to Service Area. Pursuant to Section 3.1(d) of the Original License, the Original License and Exhibit 1 thereto are hereby amended to incorporate a new Service Area that includes additional, distinct geographic areas of the City beyond those set forth in the Original License (such new additional portions of the Service Area to be hereinafter referred to as "Amended Service Area #1") and is hereby codified in a new First Amended Exhibit 1 that is attached to this Amendment. Pursuant to this Amendment, and subject to the terms of Section 3 hereof and new First Amended Exhibit 1, the initial Service Area set forth in the License and Amended Service Area #1 shall together comprise the Service Area under the Original License, as amended.
- 2. Adjustments to Reflect Expanded Service Area. Pursuant to Section 13.14 of the Original License, the parties have agreed that the expanded Service Area codified in new First Amended Exhibit 1 represents approximately fifty-six percent (56%) of the City's geography, an increase from the approximately twenty-eight (28%) of the City's geography reflected in the Original License. Also pursuant to Section 13.14, values in specified sections of the Original

License set in consideration of the City-wide percentage of the initial Service Area set forth in the Original License are subject to automatic proportionate increase based upon the new revised proportion, and are effective and, as applicable and unless otherwise provided in writing by the Parties, payable to the City as of the Effective Date of this Amendment.