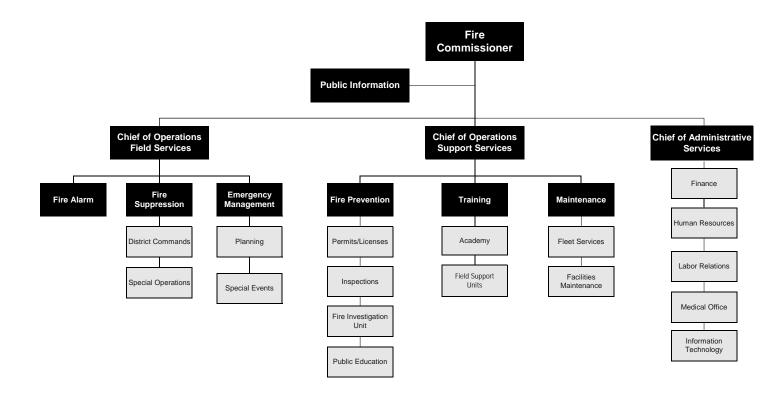

#### Description of Services

The Fire Department provides fire and emergency protection to all Boston residents and to the hundreds of thousands of people who work, shop, and visit in the City. To provide this protection, the Fire Department deploys 33 engine companies, 20 ladder companies, one fire brigade, two tower ladder companies, two rescue companies, one marine unit (comprised of two vessels), a Safety Division, a Hazardous Materials Unit, a Tunnel Rescue Unit, a Confined Space Response Unit, a Structural Collapse Unit, and a Special Unit that doubles as a lighting plant and backup Hazardous Materials Unit through a dispatching system maintained at the Fire Alarm Communications Center. The City's mutual aid agreement with surrounding areas continues to benefit the City and the involved communities. The Fire Prevention Program provides public education and inspections of residential and commercial properties, investigates suspected arson fires, and issues permits and licenses.