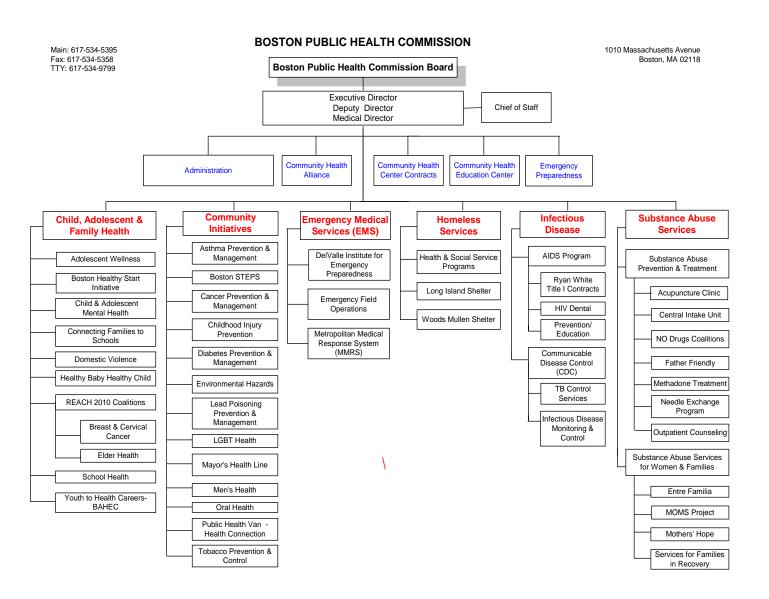

### **Public Health Commission**

### John Auerbach, Executive Director

### Cabinet Mission

The Boston Public Health Commission ensures the preservation of accessible, high quality, and community-based health care to Boston residents regardless of ability to pay. The overall mission of the Boston Public Health Commission is to protect, preserve and promote the health and well being of Boston residents, particularly those who are most vulnerable. Our mission is met through the provision and support of accessible, high quality and community based health care, disease and injury prevention, health promotion and health education. In fulfillment of its mission, the Commission works collaboratively with area hospitals, community health centers and community based organizations to foster access to health services for the culturally and economically diverse communities of Boston.

### Department Mission

The mission of the Boston Public Health Commission is to protect, preserve and promote the health and well being of Boston residents, particularly those who are most vulnerable. Our mission is met through the provision and support of accessible, high quality and community-based health care, disease and injury prevention, health promotion, education, planning and regulation and policy development and implementation. In the fulfillment of our mission, the Commission works collaboratively with the residents of the City, as well as with area hospitals, community health centers and other community-based organizations, to foster access to public health services for the culturally and economically diverse communities of Boston.