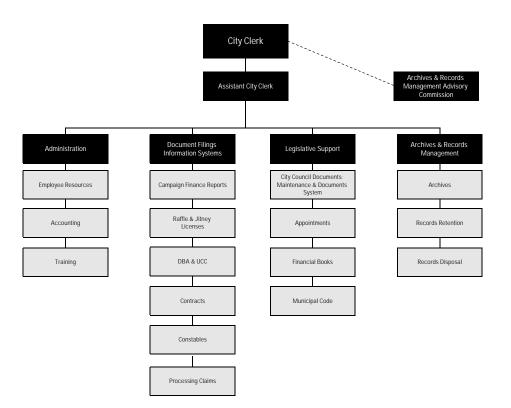

### **Department Mission**

The mission of the City Clerk's office is to accept, file, record, and maintain all municipal records. The City Clerk publishes the agenda for all City Council meetings, records all Council and related Mayoral actions, and edits and compiles the minutes of Council meetings. The Department also maintains the City Council document system database and publishes all ordinances and amended codes on a yearly basis. The City Clerk is also responsible for overseeing the work of the Archives Commission.

#### FY09 Performance Strategies

- To provide archives record center services to City departments and the public; provide records disposition services to departments.
- To receive and record statutory filings as required by law; receive and audit political campaign finance reports.
- To receive, prepare, record and distribute financial and legislative documents; provide copies of Council agendas, distribute minutes and maintain a City Council database summarizing recent meetings.
- To update the Ordinance section of the Muni Code and distribute supplements.

### **Description of Services**

Services to the public include the sale of various licenses and permits, notarizing and attesting to documents, and filing, recording, and copying papers in the custody of the Clerk. Services to City government consist of providing informational resources and technical assistance, administration of oaths of office, attestation of various legal papers, custody of records, and administration of the state's open meeting law. The Archives Commission oversees the protection of City records, files, and other items of historic interest.