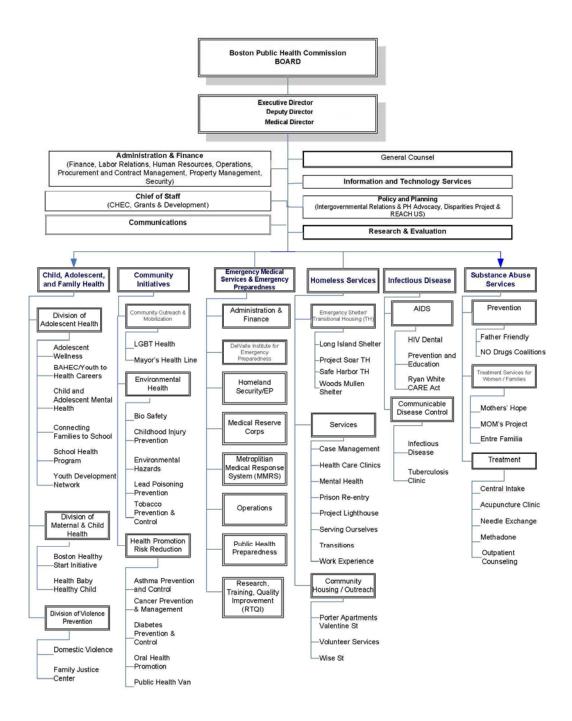

#### Barbara Ferrer, Executive Director

### Department Mission

The mission of the Boston Public Health Commission is to protect, preserve and promote the health and well being of Boston residents, particularly those who are most vulnerable.