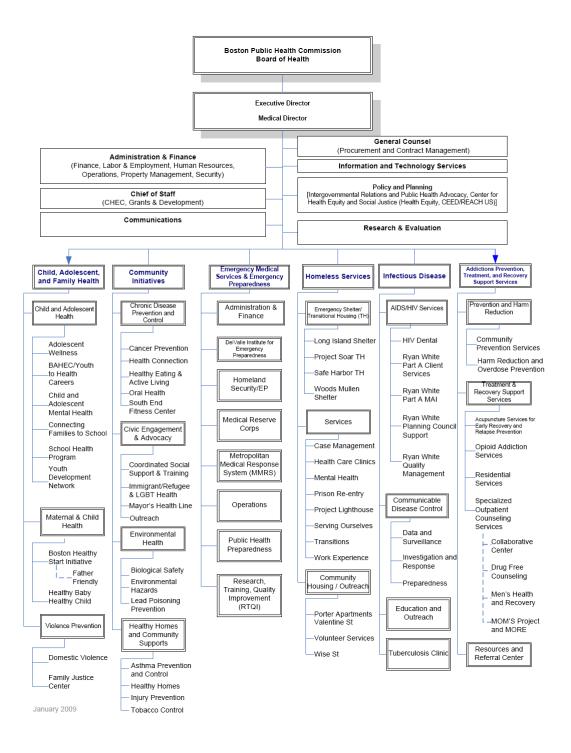

#### Cabinet Mission

The Boston Public Health Commission ensures the preservation of accessible, high quality, and community-based health care to Boston residents regardless of ability to pay. The overall mission of the Boston Public Health Commission is to protect, preserve and promote the health and well being of Boston residents, particularly those who are most vulnerable. Our mission is met through the provision and support of accessible, high quality and community based health care, disease and injury prevention, health promotion and health education. In fulfillment of its mission, the Commission works collaboratively with area hospitals, community health centers and community based organizations to foster access to health services for the culturally and economically diverse communities of Boston.

## Department Mission

The mission of the Boston Public Health Commission is to protect, preserve and promote the health and well being of Boston residents, particularly those who are most vulnerable.