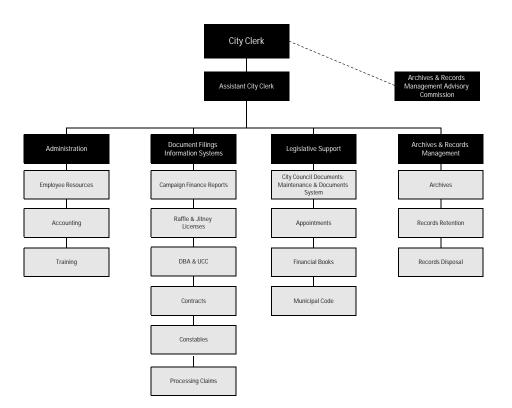

### **Department Mission**

The mission of the City Clerk's office is to accept, file, record, and maintain all municipal records. The City Clerk publishes the agenda for all City Council meetings, records all Council and related Mayoral actions, and edits and compiles the minutes of Council meetings. The Department also maintains the City Council document system database and publishes all ordinances and amended codes on a yearly basis. The City Clerk is also responsible for overseeing the work of the Archives Commission.

#### FY11 Performance Strategies

- To provide archives record center services to City departments and the public; provide records disposition services to departments.
- To receive and record statutory filings as required by law; receive and audit political campaign finance reports.
- To receive, prepare, record and distribute financial and legislative documents; provide copies of Council agendas, distribute minutes and maintain a City Council database summarizing recent meetings.
- To update the Ordinance section of the Muni Code and distribute supplements.

#### Description of Services

Services to the public include the sale of various licenses and permits, notarizing and attesting to documents, and filing, recording, and copying papers in the custody of the Clerk. Services to City government consist of providing informational resources and technical assistance, administration of oaths of office, attestation of various legal papers, custody of records, and administration of the state's open meeting law. The Archives Commission oversees the protection of City records, files, and other items of historic interest.