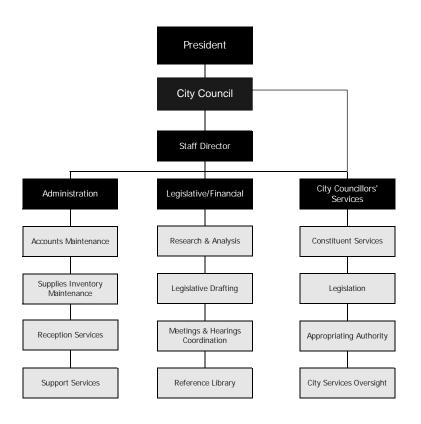

### **Department Mission**

As the Legislative body of the City, the City Council serves as a link between the citizens of Boston and their municipal government. Through the filing of legislation, the enactment of orders, ordinances and resolutions, the Council actively represents the diverse interests of Bostonians while ensuring the efficient and cost effective delivery of services. The Council fulfills its obligation as the appropriating authority by analyzing appropriations and loan orders.

### **Description of Services**

Members draft and file legislation on a wide range of public affairs in Boston designed to improve the quality of life for its citizens. Each year the Council conducts an extensive series of public hearings to review the Mayor's appropriation request for the subsequent fiscal year. After a thorough analysis and determination that the request is fiscally sound, the Council approves an appropriation. Constituent needs are served as directed by each individual councilor.

# Program 1. Administration

### **Program Description**

The Administration Program is responsible for providing staff resources and administrative direction to City Council programs. It also oversees budgeting, purchasing, information systems, and personnel matters for the City Council.

## Program 2. City Councilors

#### Program Description

The City Councilors program provides a liaison between Bostonians and their municipal government, and advocates on behalf of constituent needs at the city department, state, and federal levels. The program also translates appropriate citizen concerns into Council legislation.

# Program 3. Legislative/Financial Support

#### Program Description

The mission of the Legislative/Financial Support Program is to provide research and draft legislation to be filed by City Councilors and provide analysis of legislation introduced by the Mayor. The program also provides a comprehensive analysis of the operating and capital budgets. The program maintains the Council's municipal reference library, furnishing City departments and the general public with information on municipal government.