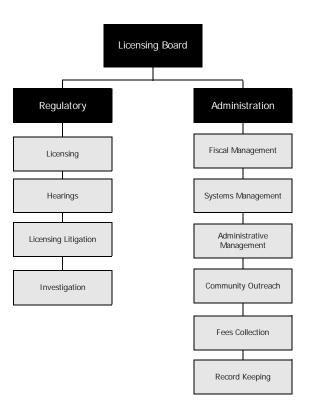

### **Department Mission**

The Board grants and regulates various types of alcohol and food licenses for restaurants, nightclubs, private clubs, package stores, hotels, inns, common victuallers (food only), bowling alleys, pool tables, lodging houses, dormitories (fraternities which are a category of dormitory licenses), and fortune tellers. The City of Boston Licensing Board consists of 3 Commissioners. The Commissioners are appointed by the Governor and serve a 6 year term. The Boston Police officers act as agents of the Board, they report violations of the alcoholic and other laws of the Commonwealth to the Board. The Board holds hearings on these violations and issues penalties.

#### FY14 Performance Strategies

- To process applications and issue alcoholic beverage licenses or other licenses.
- To renew all licenses on an annual basis and collect the appropriate fees.
- To respond to neighborhood complaints and police violations by disciplining licensees as appropriate.