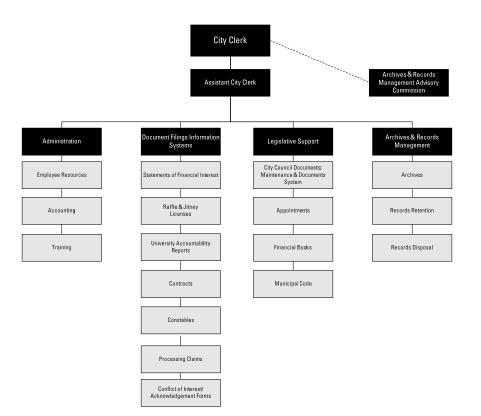

### **Department Mission**

The mission of the City Clerk's office is to accept, file, record, and maintain all municipal records. The City Clerk publishes the agenda for all City Council meetings, records all Council and related Mayoral actions, and edits and compiles the minutes of Council meetings. The Department also maintains the City Council document system database and publishes all ordinances and amended codes on a yearly basis. The City Clerk is also responsible for overseeing the work of the Archives Commission.

#### **Description of Services**

Services to the public include the sale of various licenses and permits, notarizing and attesting to documents, and filing, recording, and copying papers in the custody of the Clerk. Services to City government consist of providing informational resources and technical assistance, administration of oaths of office, attestation of various legal papers, custody of records, and administration of the state's open meeting law. The Archives Commission oversees the protection of City records, files, and other items of historic interest.

## Program 1. Legislative Support

#### Program Description

The Legislative Support Program carries out government functions required by state and local law and manages and maintains the City Council document system database. The program also administers oaths of office and maintains records relative to the appointment or election of City officers. The program maintains and updates the City of Boston Code, advises City officials on the Commonwealth's open meeting law, and maintains copies of City of Boston official reports.

# Program 2. Document Filing

### Program Description

The City Clerk is the supervisor of records and the filing agency for the City. The Office of the City Clerk is required to record, file, and maintain indices of public documents.

### Program 3. Archives

### **Program Description**

The Archives oversees the preservation of significant records and facilitates improved and cost-effective access to public records by Boston municipal government and its citizens. It also oversees the elimination of obsolete records.