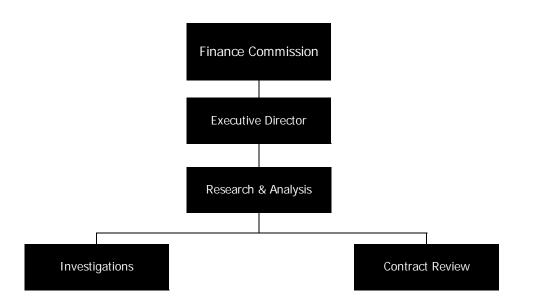

### **Department Mission**

The mission of the Finance Commission is to investigate matters relating to appropriations, loans, expenditures, accounts and methods of administration affecting the City of Boston or Suffolk County, or any department thereof which the Commission determines requires investigation. The Commission reports its findings to the Mayor, the City Council, and the general public.

#### Description of Services

The Finance Commission conducts investigations into all matters it deems appropriate. The Commission hires independent staff who conduct many of the investigations, with the Commission publishing and presenting all final reports. The Finance Commission also reviews, and if necessary investigates, all contracts referred to it and reports its findings and recommendations to the Mayor.

### Program 1. Finance Commission

#### Program Description

The Finance Commission investigates matters relating to appropriations, loans, expenditures, accounts, and methods of administration affecting the City of Boston or Suffolk County, or any department thereof which the Commission determines requires investigation. The Commission reports its findings to the Mayor, the City Council, and the general public.