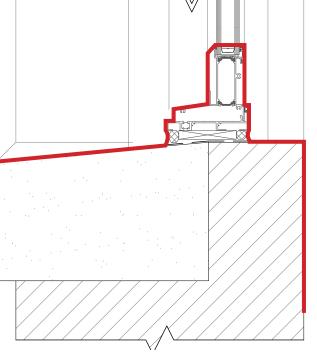

# REPLACEMENT WINDOW AT EXISTING STEEL LINTEL

#### **WINDOWS DETAILS**

**NEW WITH FLAT LINTEL** 