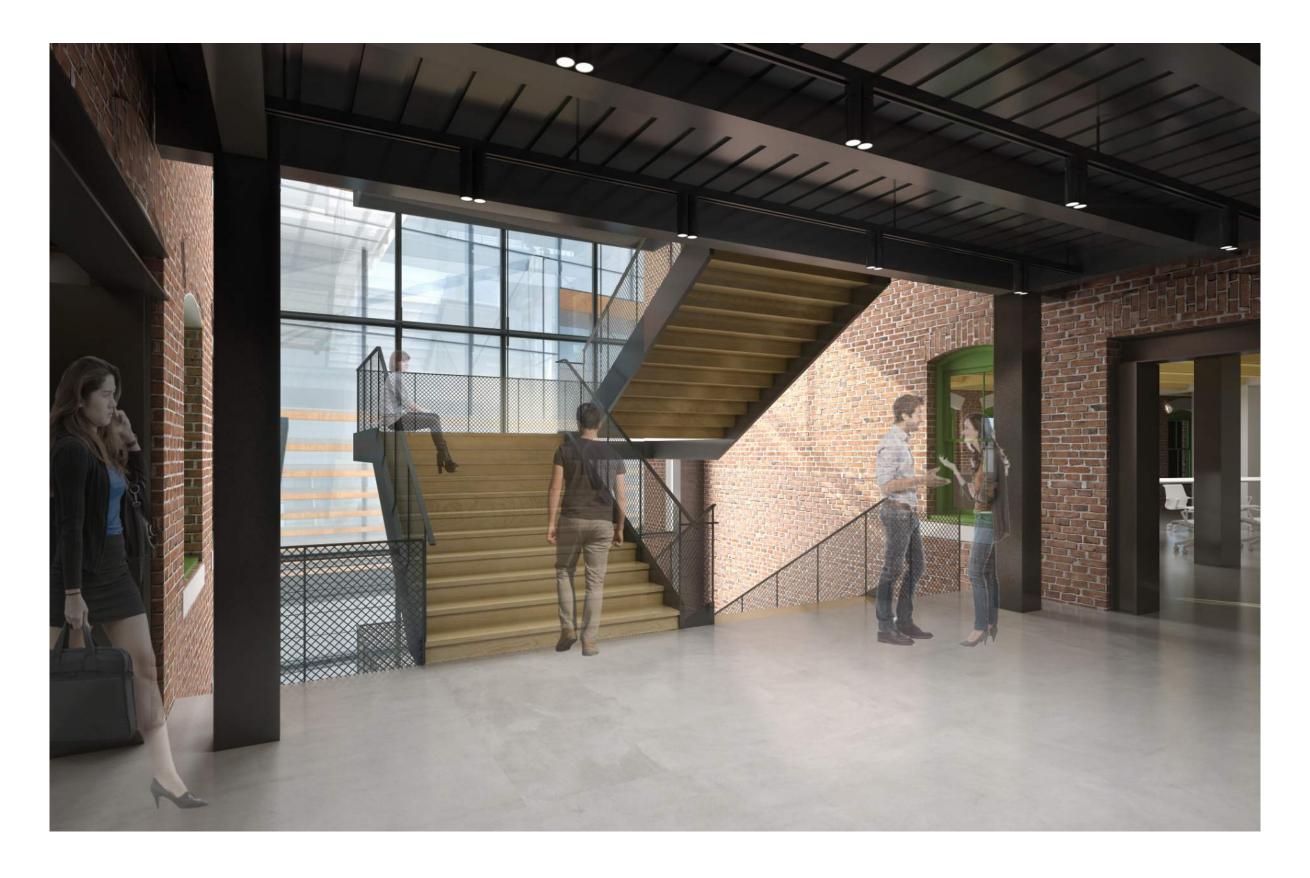

#### BRICK BUILDINGS GLASS ENCLOSURE - TYPICAL FLOOR TOWARDS G3

#### BRICK BUILDINGS GLASS ENCLOSURE - TYPICAL FLOOR TOWARDS CONNECTOR BRIDGE