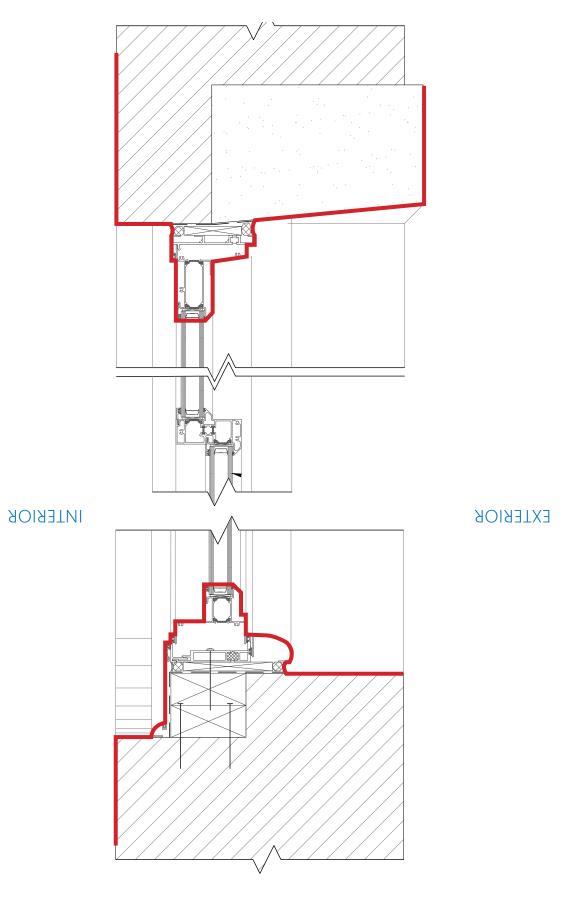

# REPLACEMENT WINDOW AT EXISTING STEEL LINTEL

## **NEW WINDOW WITH STEEL LINTEL**