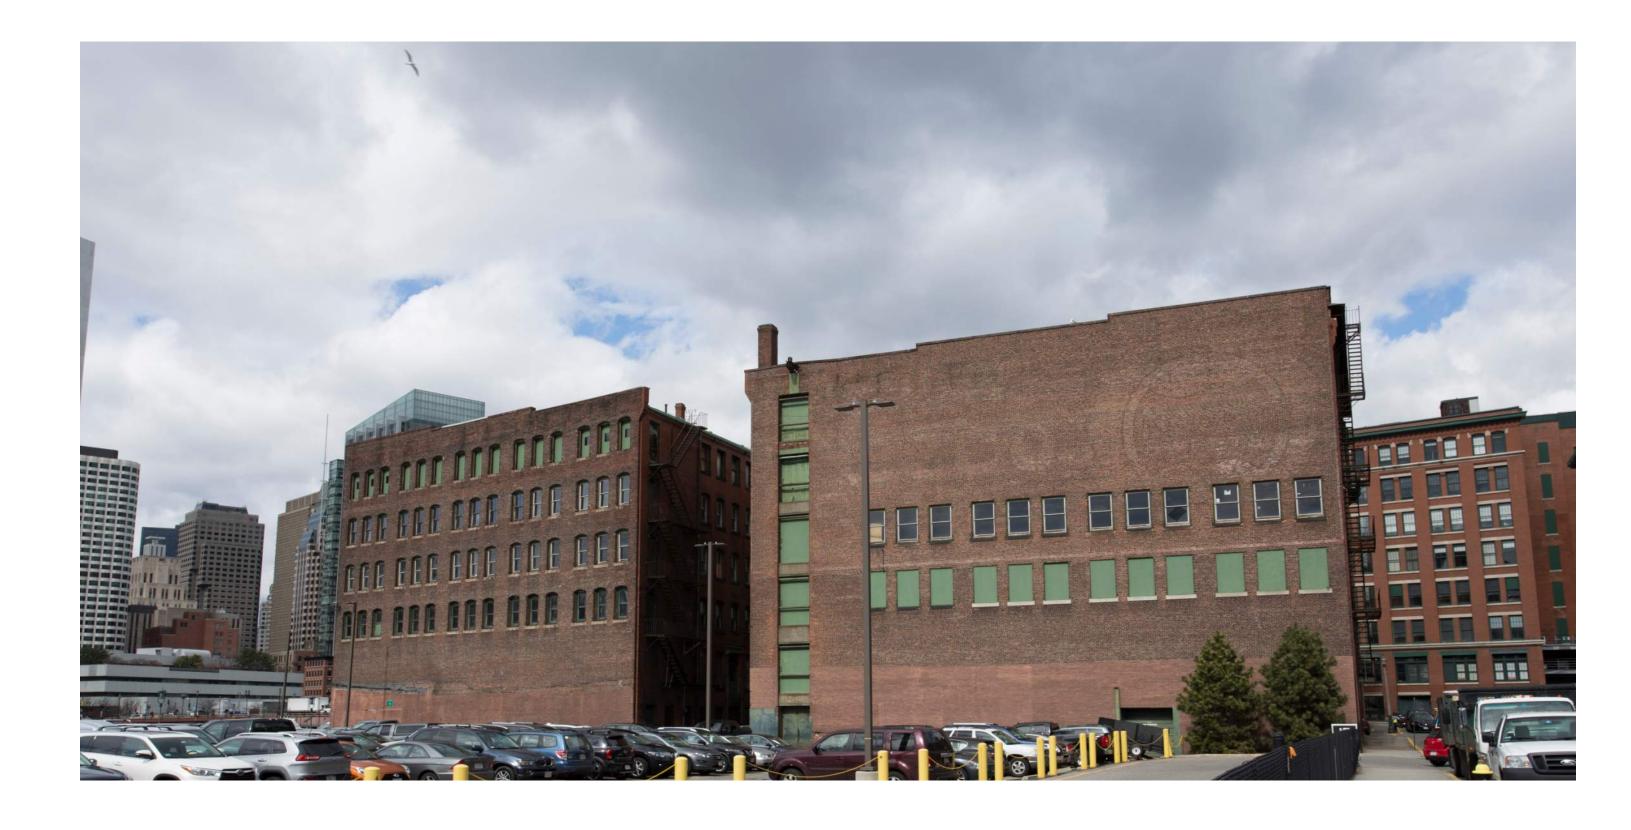

#### BRICK BUILDINGS NORTH FACADE - AS PRESENTED ON 09.29.2016

#### BRICK BUILDINGS NORTH FACADE - CURRENT DESIGN

New glass enclosure between buildings

Rehabilitation of connecting bridge