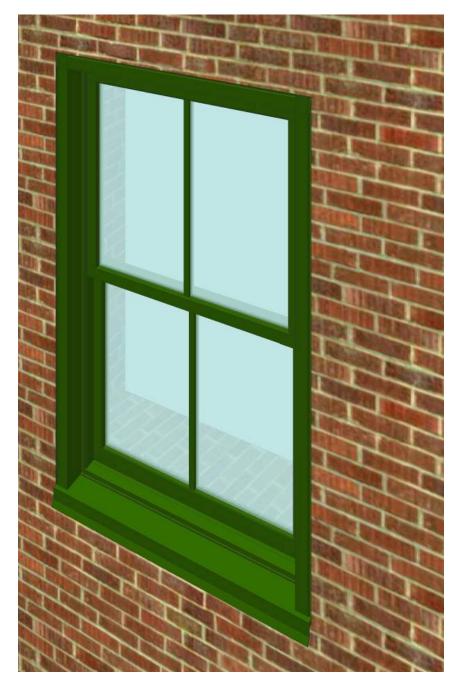

#### **WINDOWS DETAILS**

**NEW WITH FLAT LINTEL** 

#### **WINDOWS VIEWS**

**EXISTING WITH ARCHED LINTEL** 

**EXISTING WITH FLAT LINTEL** 

**NEW WITH FLAT LINTEL** 