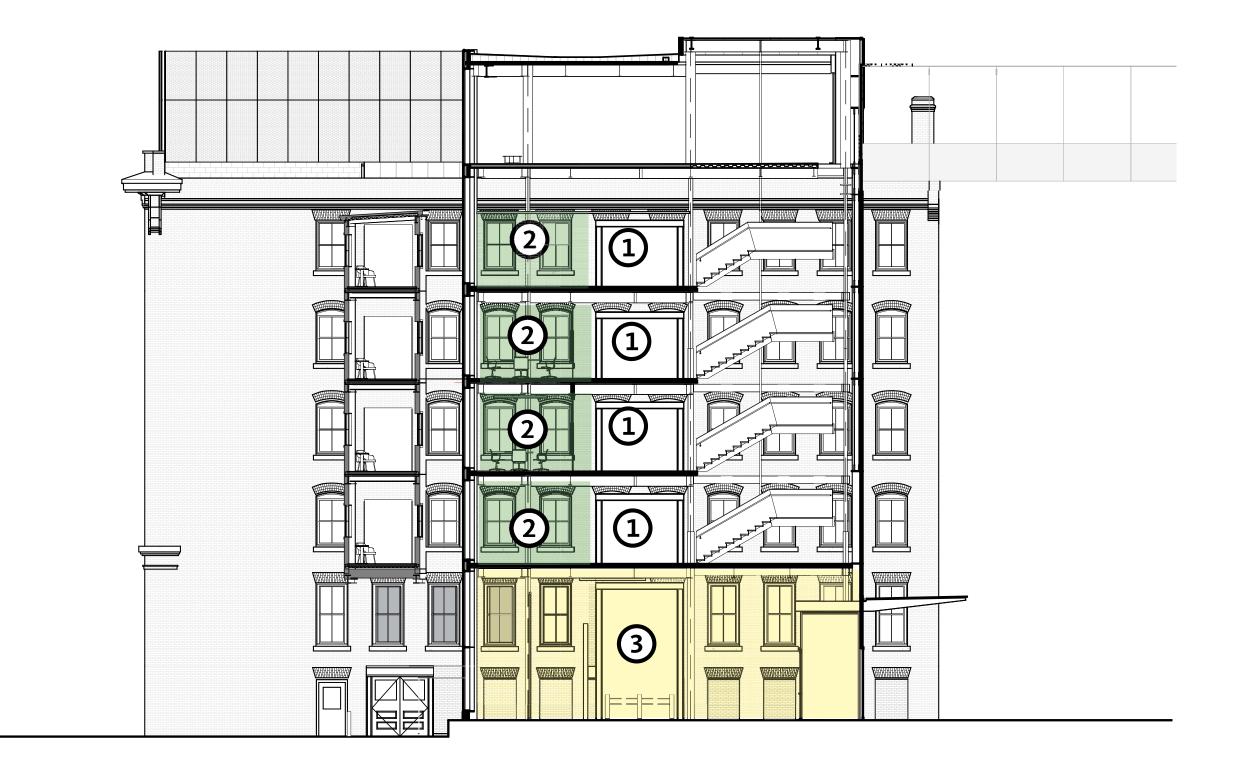

#### BRICK BUILDINGS GLASS ENCLOSURE WEST ELEVATION

- New masonry openings
- Meeting rooms
- Lobby

10 General Electric Company | Fort

#### BRICK BUILDINGS GLASS ENCLOSURE EAST ELEVATION

- New masonry openings
- Meeting rooms
- Lobby