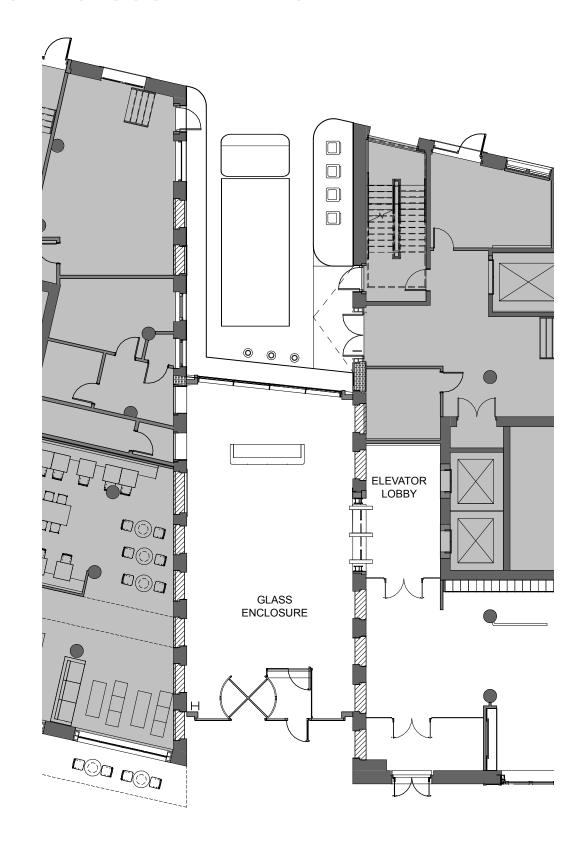

#### **GLASS ENCLOSURE PLANS**

LEVEL 01

**TYPICAL FLOOR** 

#### BRICK BUILDINGS GLASS ENCLOSURE - FIRST FLOOR LOBBY