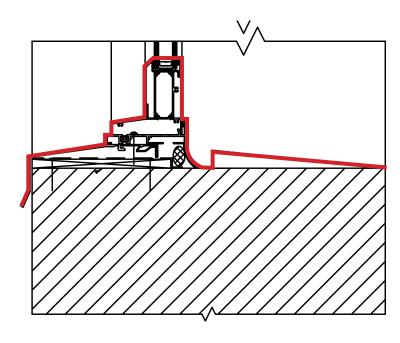

## REPLACEMENT WINDOW AT ARCHED OPENING

# REPLACEMENT WINDOW AT EXISTING STEEL LINTEL