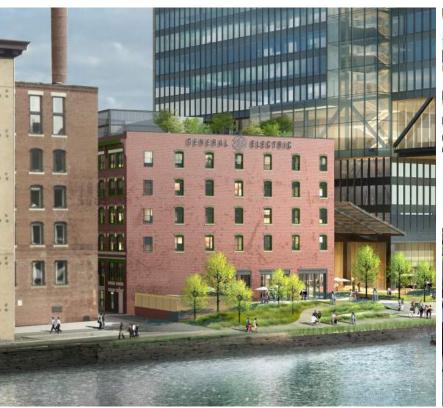

#### BRICK BUILDINGS GLASS ENCLOSURE - ENTRY FROM GE PLAZA

#### BRICK BUILDINGS NORTH FACADE - AS PRESENTED ON 09.29.2016

#### BRICK BUILDINGS NORTH FACADE - CURRENT DESIGN

New glass enclosure between buildings

Rehabilitation of connecting bridge