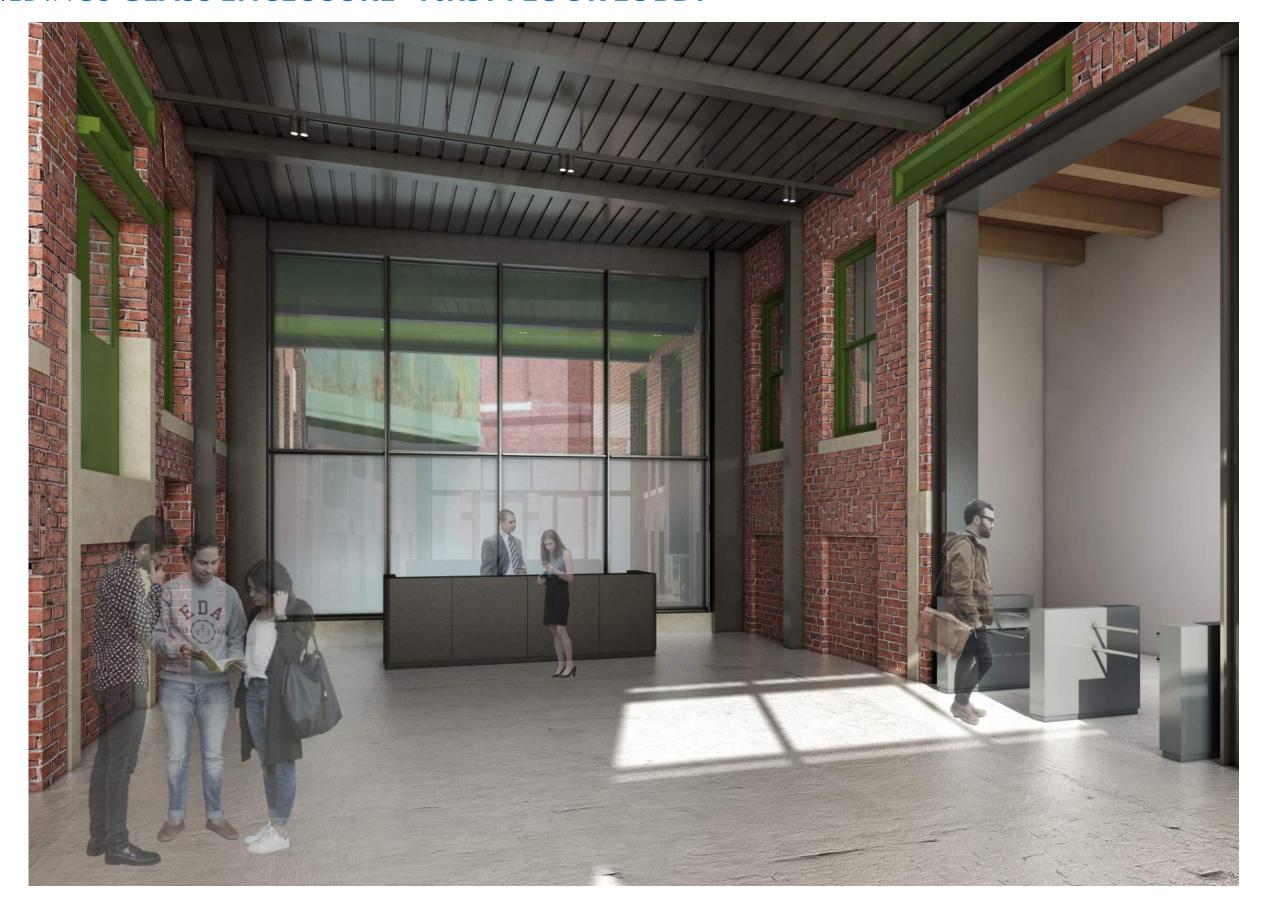

#### BRICK BUILDINGS GLASS ENCLOSURE - ENTRY FROM GE PLAZA

#### BRICK BUILDINGS GLASS ENCLOSURE - FIRST FLOOR LOBBY