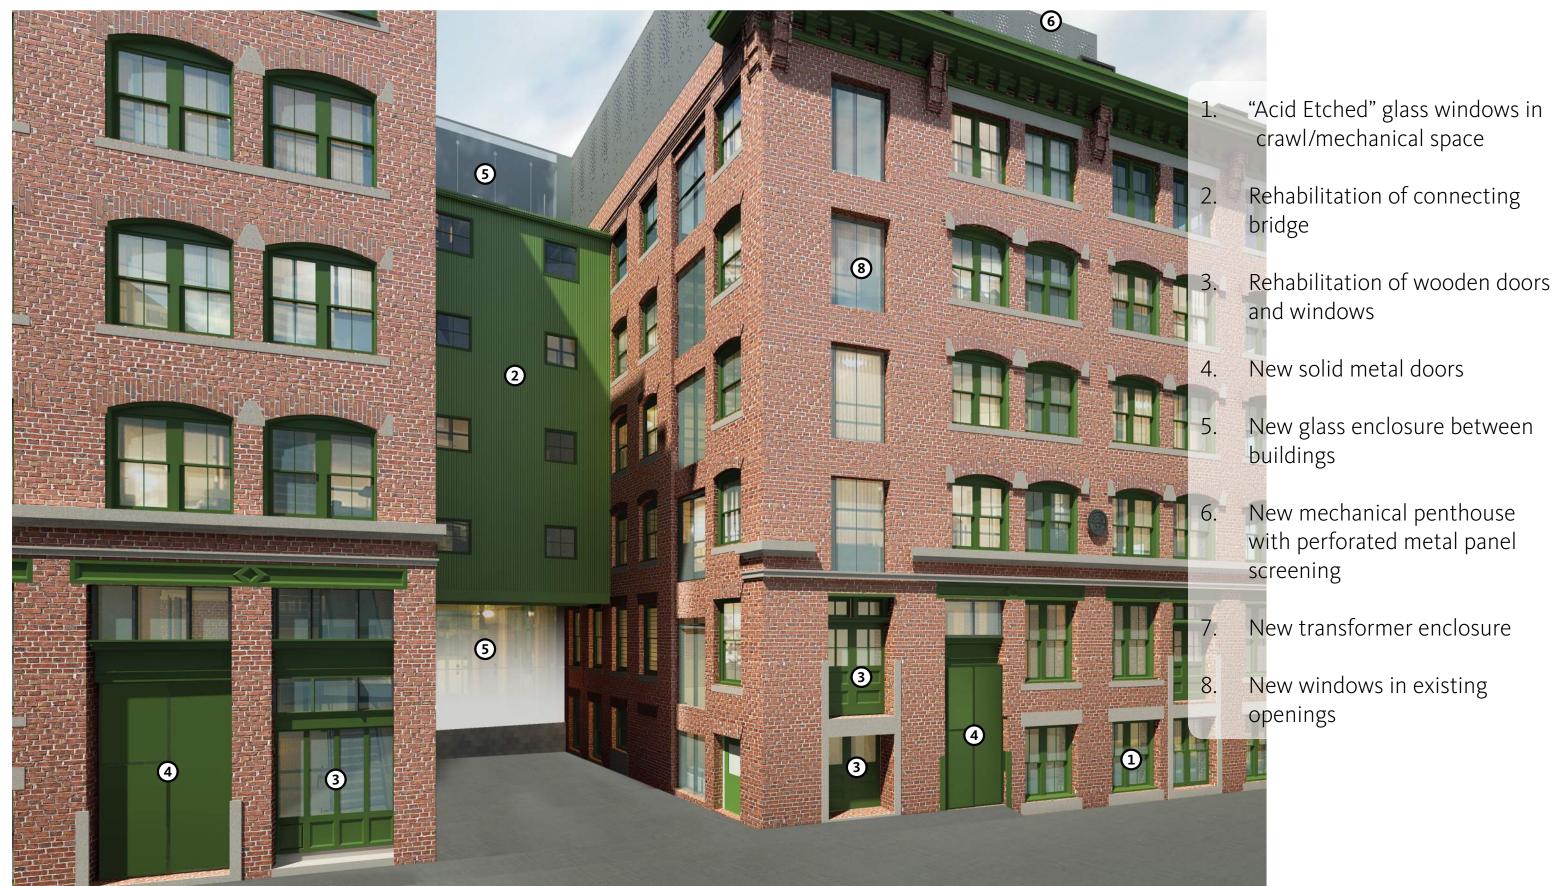

#### BRICK BUILDINGS NORTH FACADE - AS PRESENTED ON 09.29.2016

#### BRICK BUILDINGS NORTH FACADE - CURRENT DESIGN

New glass enclosure between buildings

Rehabilitation of connecting bridge