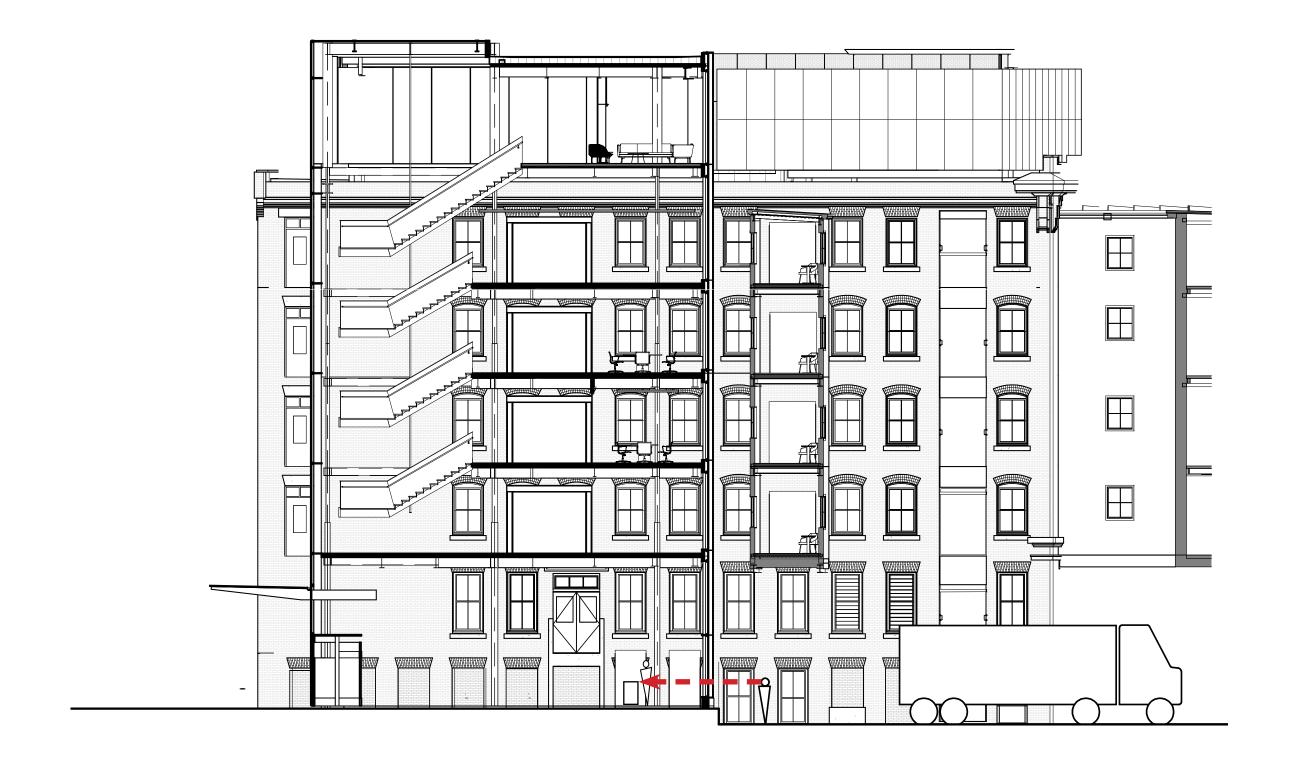

#### BRICK BUILDINGS NORTH FACADE - AS PRESENTED ON 09.29.2016

#### BRICK BUILDINGS NORTH FACADE - CURRENT DESIGN

New glass enclosure between buildings

Rehabilitation of connecting bridge

#### BRICK BUILDINGS GLASS ENCLOSURE WEST ELEVATION