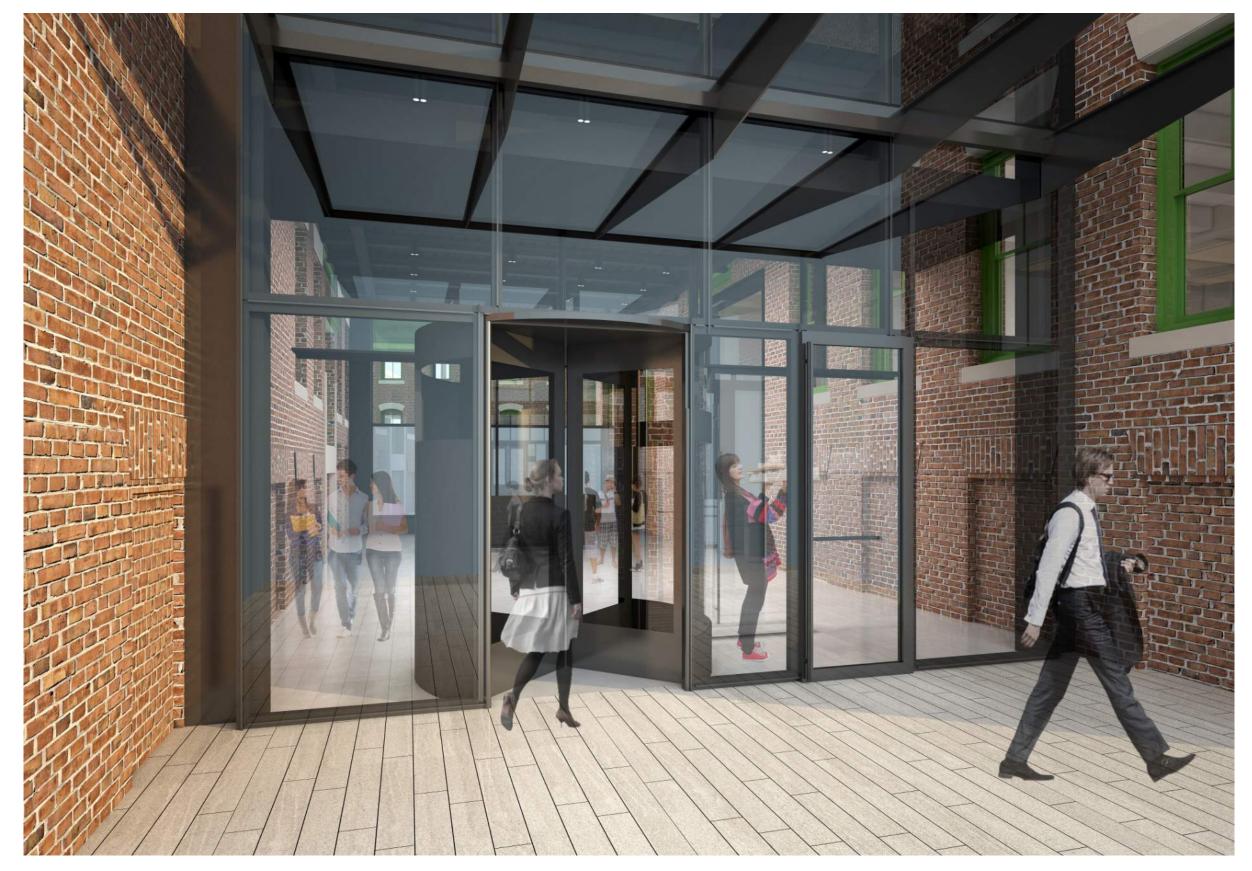

# Agenda

- 1. Glass Enclosure North Facade Opacity
- 2. Glass Enclosure Interior
- 3. New Windows at South and West Facades



# **GLASS ENCLOSURE NORTH FACADE OPACITY**

#### BRICK BUILDINGS GLASS ENCLOSURE - ENTRY FROM GE PLAZA



#### BRICK BUILDINGS NORTH FACADE - AS PRESENTED ON 09.29.2016



#### BRICK BUILDINGS NORTH FACADE - CURRENT DESIGN



New glass enclosure between buildings

Rehabilitation of connecting bridge

#### BRICK BUILDINGS GLASS ENCLOSURE WEST ELEVATION



# **GLASS ENCLOSURE INTERIOR**

#### **GLASS ENCLOSURE PLANS**



LEVEL 01



**TYPICAL FLOOR** 



#### BRICK BUILDINGS GLASS ENCLOSURE WEST ELEVATION

- New masonry openings
- Meeting rooms
- Lobby



10 General Electric Company | Fort



#### BRICK BUILDINGS GLASS ENCLOSURE EAST ELEVATION

- New masonry openings
- Meeting rooms
- Lobby



#### BRICK BUILDINGS GLASS ENCLOSURE - FIRST FLOOR LOBBY



#### BRICK BUILDINGS GLASS ENCLOSURE - TYPICAL FLOOR TOWARDS G3



#### BRICK BUILDINGS GLASS ENCLOSURE - TYPICAL FLOOR TOWARDS CONNECTOR BRIDG