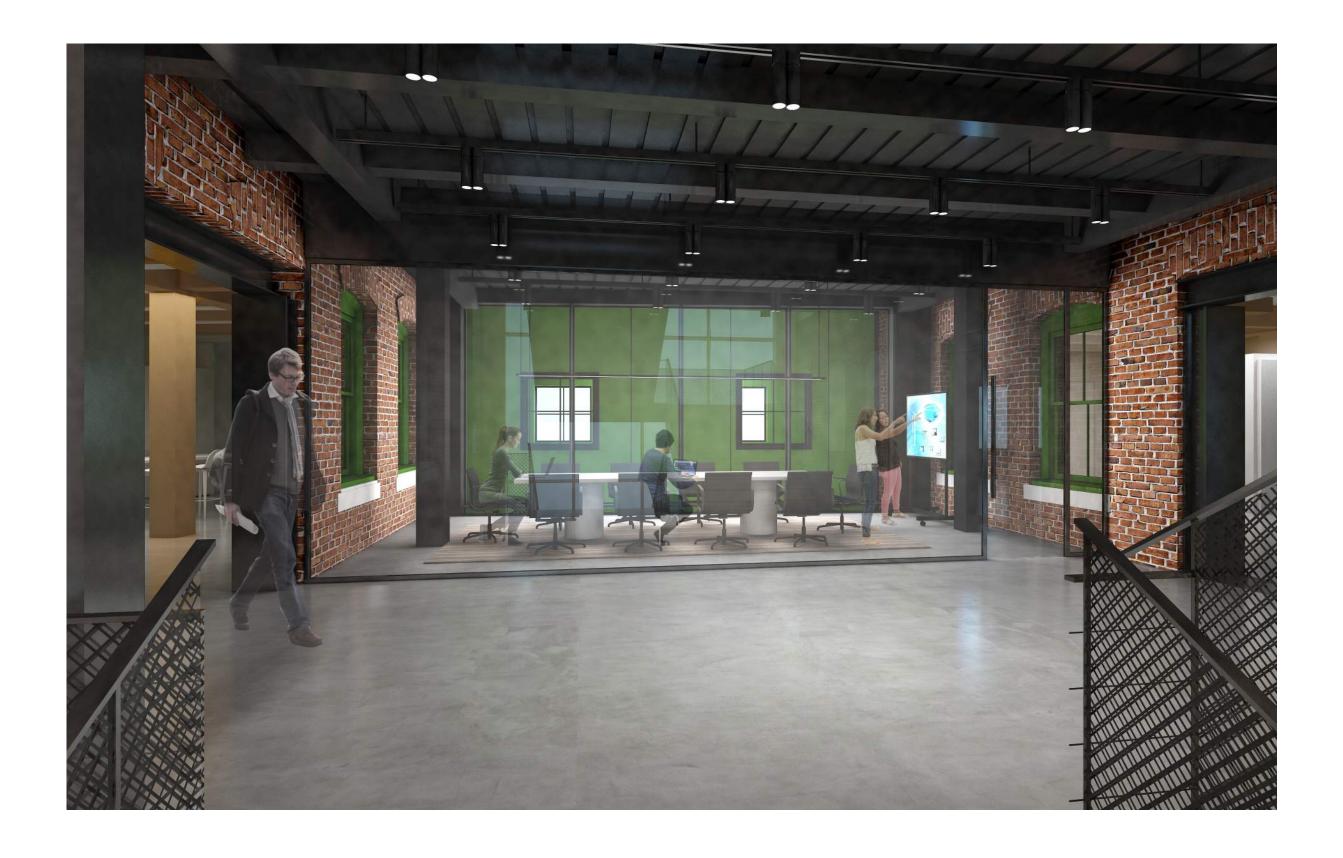

#### BRICK BUILDINGS GLASS ENCLOSURE WEST ELEVATION

- New masonry openings
- Meeting rooms
- Lobby

10 General Electric Company | Fort

#### BRICK BUILDINGS GLASS ENCLOSURE EAST ELEVATION

- New masonry openings
- Meeting rooms
- Lobby