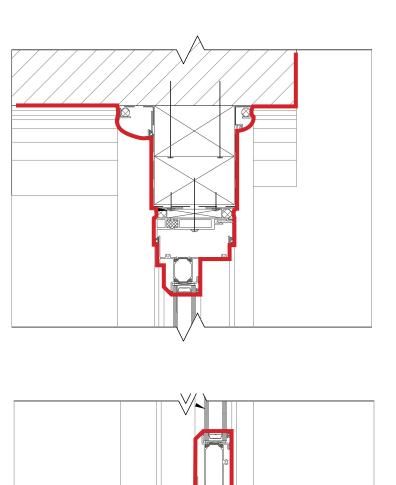

## **NEW WINDOW WITH STEEL LINTEL**

#### **WINDOWS DETAILS**

**NEW WITH FLAT LINTEL** 