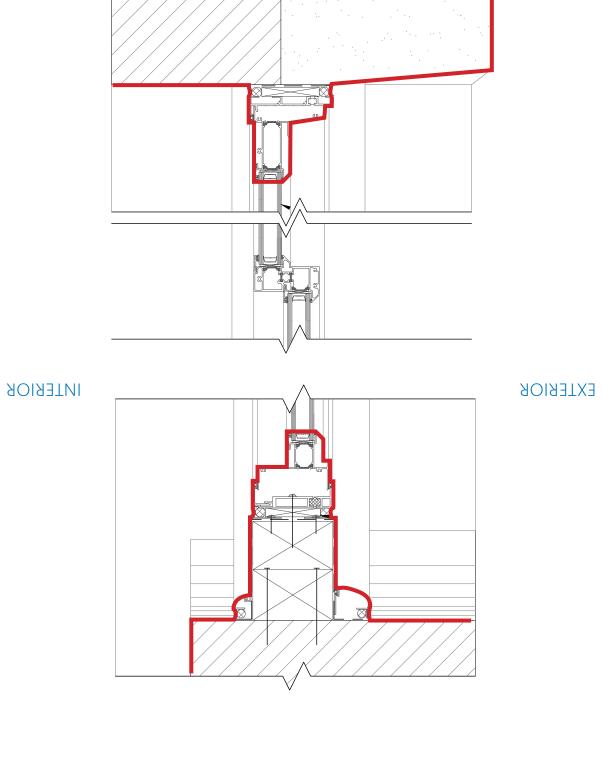

## REPLACEMENT WINDOW AT ARCHED OPENING

# REPLACEMENT WINDOW AT EXISTING STEEL LINTEL

## **NEW WINDOW WITH STEEL LINTEL**