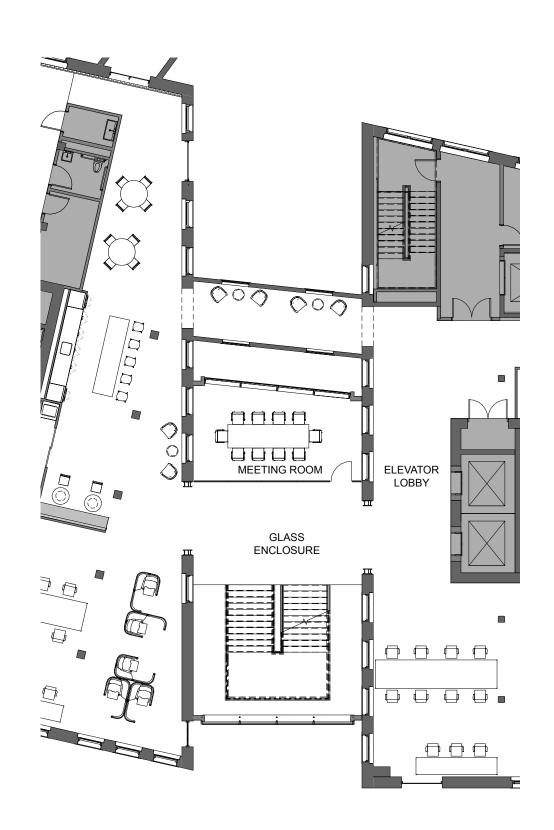

#### **GLASS ENCLOSURE PLANS**

LEVEL 01

**TYPICAL FLOOR** 

#### BRICK BUILDINGS GLASS ENCLOSURE - TYPICAL FLOOR TOWARDS G3

#### BRICK BUILDINGS GLASS ENCLOSURE - TYPICAL FLOOR TOWARDS CONNECTOR BRIDGE