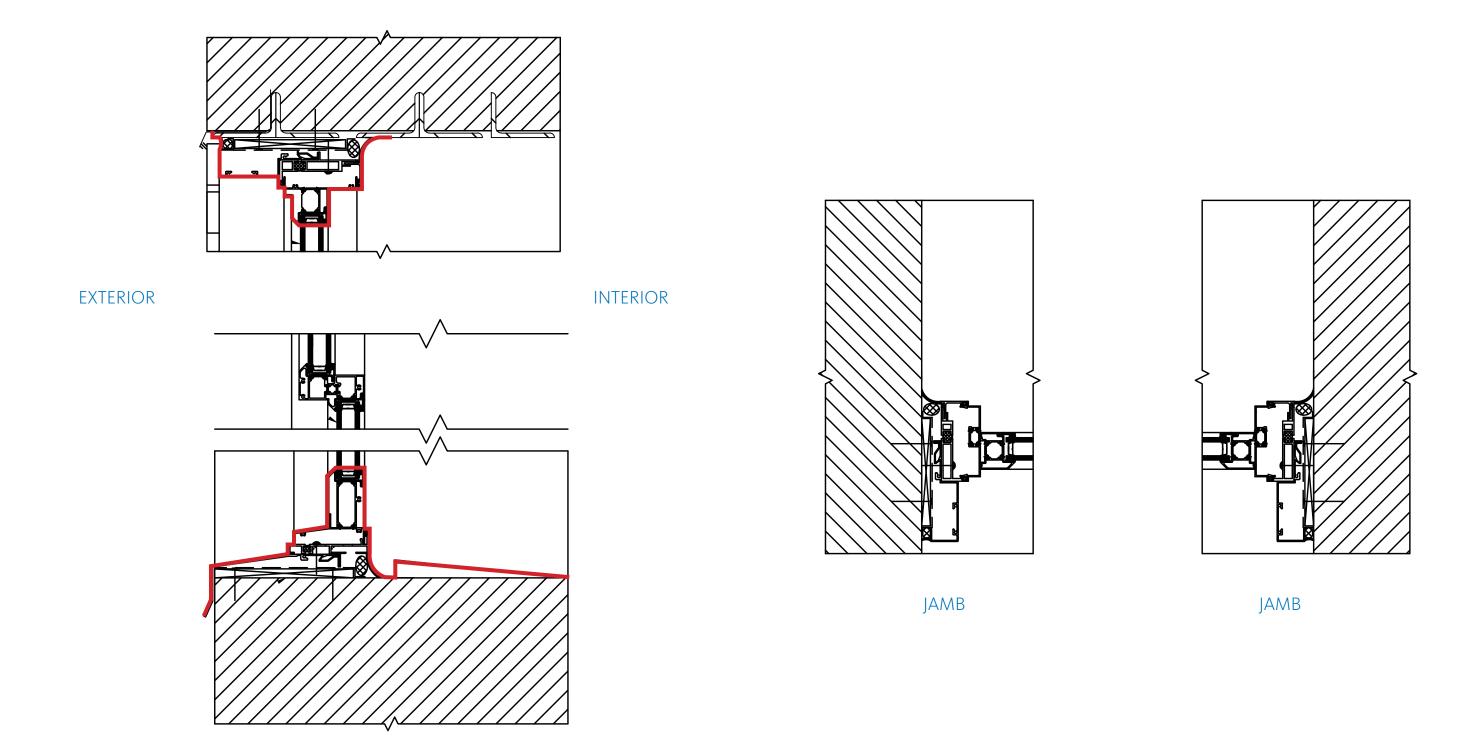

#### **WINDOWS DETAILS**

**NEW WITH FLAT LINTEL** 

#### **WINDOWS VIEWS**

**EXISTING WITH ARCHED LINTEL** 

**EXISTING WITH FLAT LINTEL** 

**NEW WITH FLAT LINTEL** 