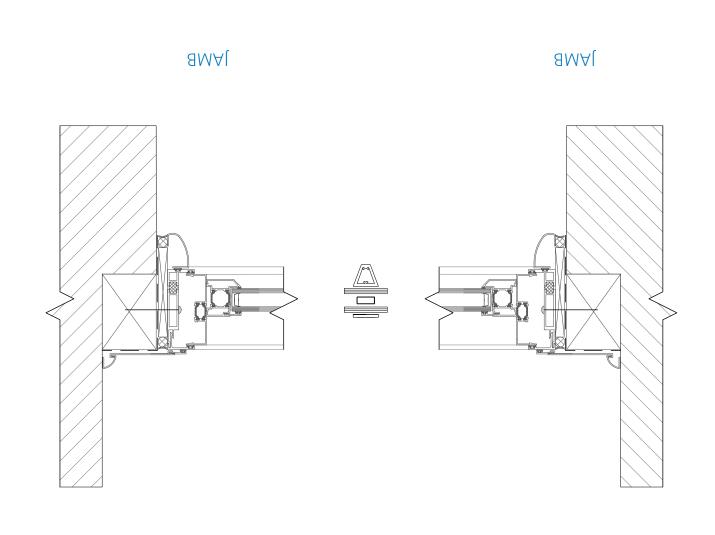

SURE INTERIOR**

#### **GLASS ENCLOSURE PLANS**



LEVEL 01



**TYPICAL FLOOR** 



#### BRICK BUILDINGS GLASS ENCLOSURE WEST ELEVATION

- New masonry openings
- Meeting rooms
- Lobby



10 General Electric Company | Fort



#### BRICK BUILDINGS GLASS ENCLOSURE EAST ELEVATION

- New masonry openings
- Meeting rooms
- Lobby



#### BRICK BUILDINGS GLASS ENCLOSURE - FIRST FLOOR LOBBY



#### BRICK BUILDINGS GLASS ENCLOSURE - TYPICAL FLOOR TOWARDS G3



#### BRICK BUILDINGS GLASS ENCLOSURE - TYPICAL FLOOR TOWARDS CONNECTOR BRIDGE



# **NEW WINDOWS AT SOUTH AND WEST FACADES**

# BRICK BUILDINGS **EXISTING SOUTH ELEVATION**



## BRICK BUILDINGS SOUTH ELEVATION

- New windows
- Glass enclosure



# BRICK BULLDINGS SOUTH ELEVATION - HISTORIC WINDOWS



## REPLACEMENT WINDOW AT ARCHED OPENING





# REPLACEMENT WINDOW AT EXISTING STEEL LINTEL





## **NEW WINDOW WITH STEEL LINTEL**



#### **WINDOWS DETAILS**

















**NEW WITH FLAT LINTEL** 

#### **WINDOWS VIEWS**



**EXISTING WITH ARCHED LINTEL** 



**EXISTING WITH FLAT LINTEL** 



**NEW WITH FLAT LINTEL** 

# **THANK YOU**