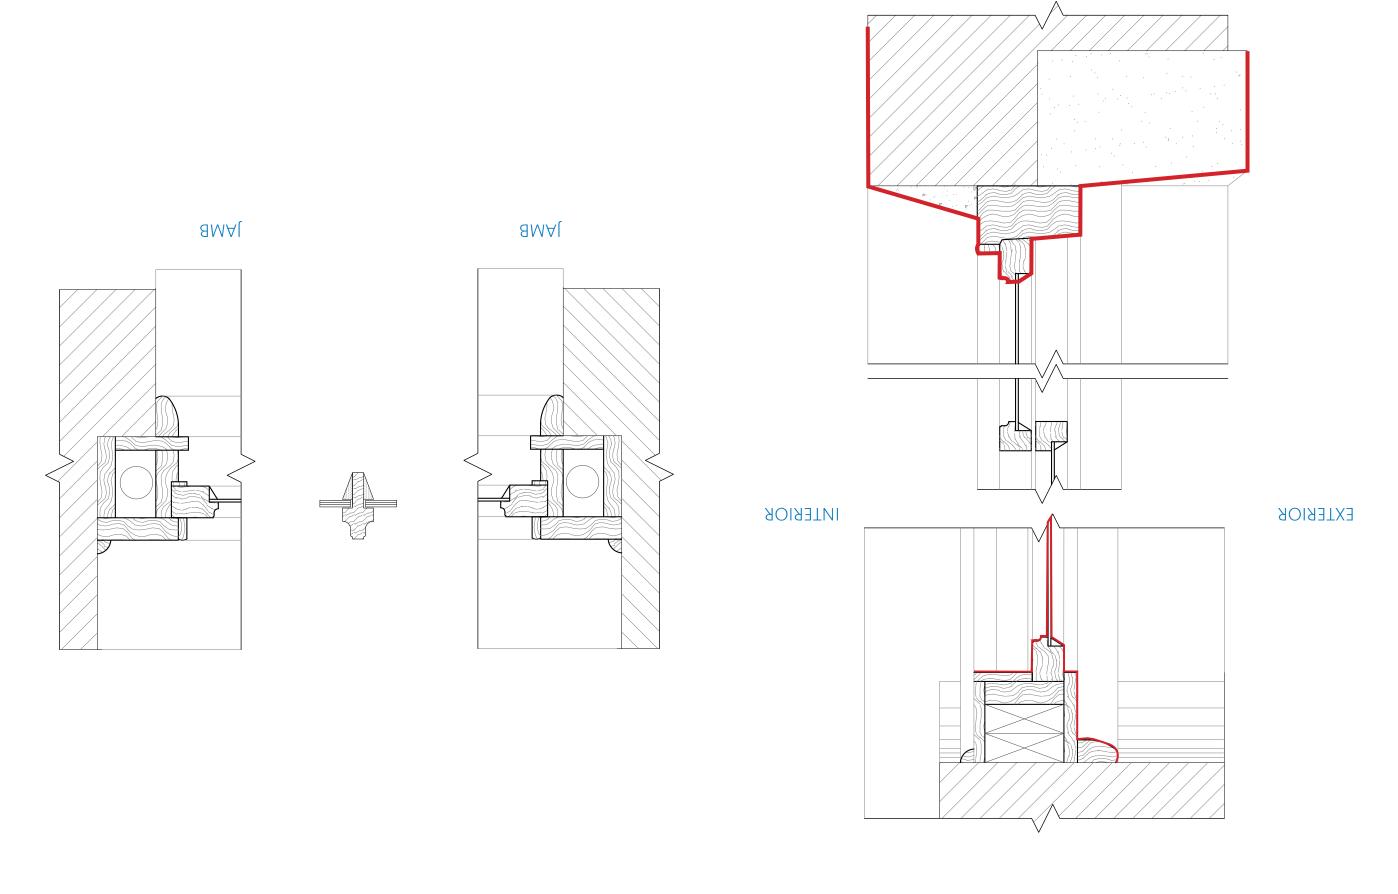

# REPLACEMENT WINDOW AT EXISTING STEEL LINTEL

## **NEW WINDOW WITH STEEL LINTEL**