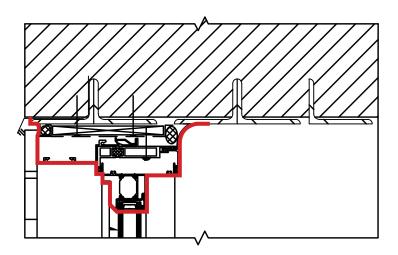

## **NEW WINDOW WITH STEEL LINTEL**

#### **WINDOWS DETAILS**

**NEW WITH FLAT LINTEL** 