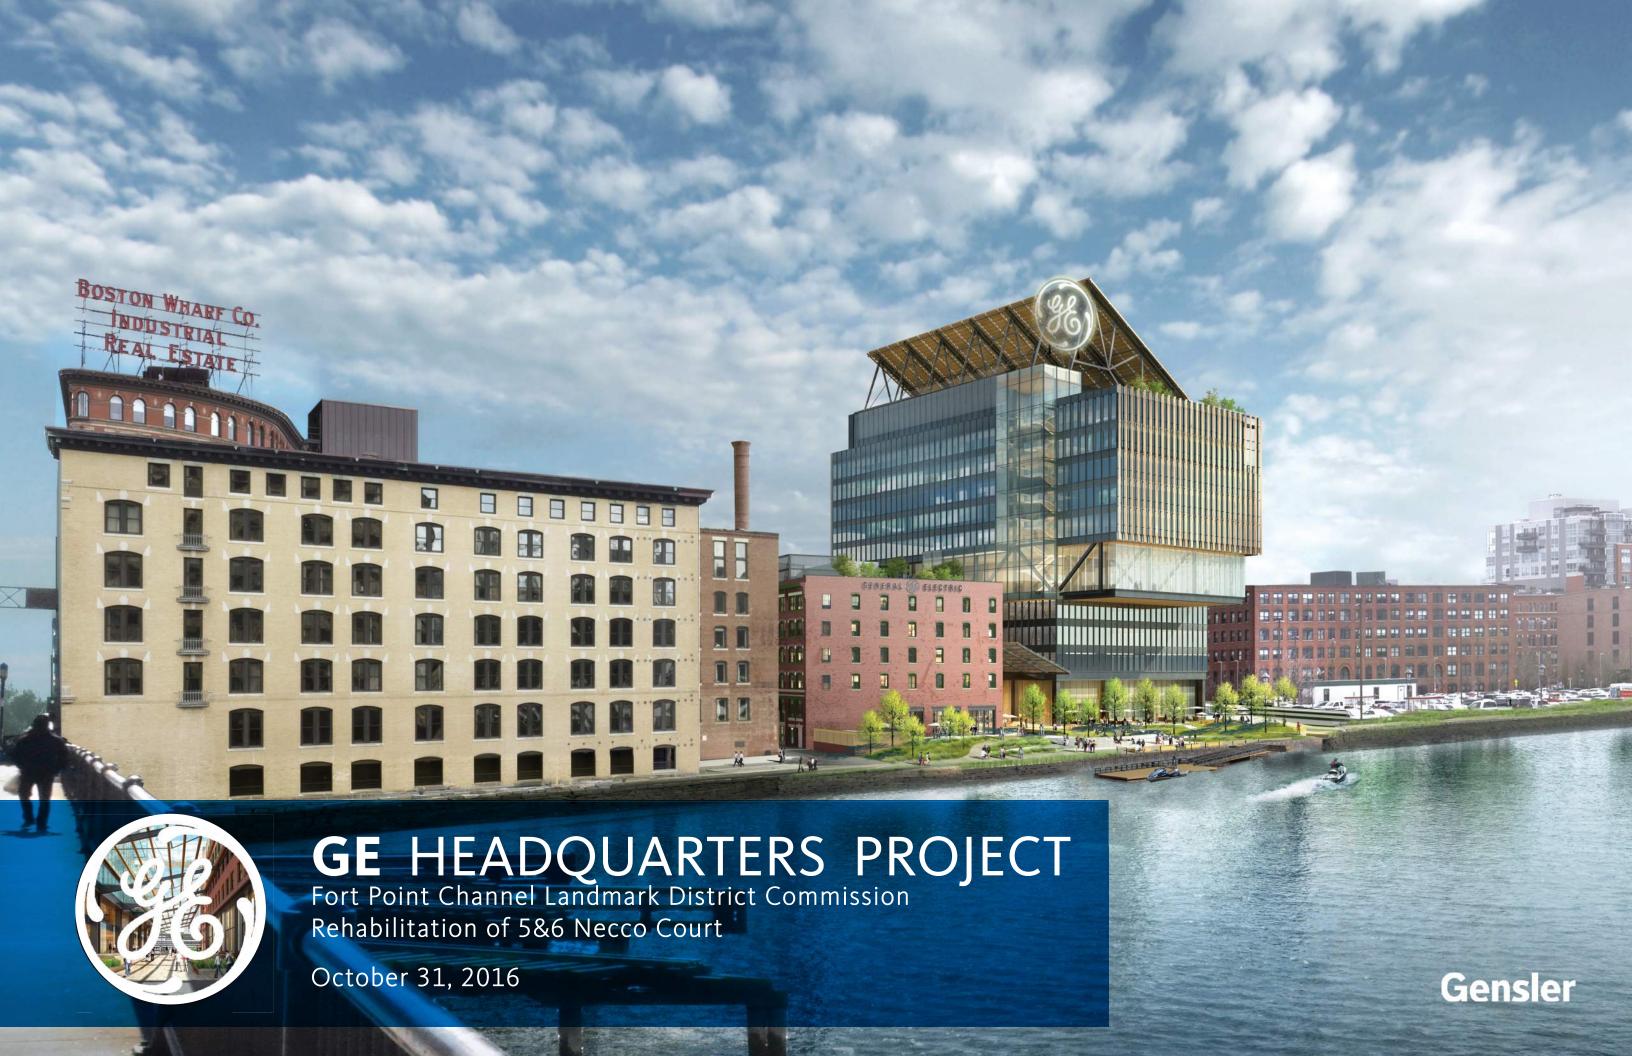

# Agenda

- 1. Glass Enclosure North Facade Opacity
- 2. Glass Enclosure Interior
- 3. New Windows at South and West Facades



# **GLASS ENCLOSURE NORTH FACADE OPACITY**

#### BRICK BUILDINGS GLASS ENCLOSURE - ENTRY FROM GE PLAZA



#### BRICK BUILDINGS NORTH FACADE - AS PRESENTED ON 09.29.2016



#### BRICK BUILDINGS NORTH FACADE - CURRENT DESIGN



New glass enclosure between buildings

Rehabilitation of connecting bridge

#### BRICK BUILDINGS GLASS ENCLOSURE WEST ELEVATION



# **GLASS ENCLOSURE INTERIOR**

#### **GLASS ENCLOSURE PLANS**



LEVEL 01



**TYPICAL FLOOR** 



#### BRICK BUILDINGS GLASS ENCLOSURE WEST ELEVATION

- New masonry openings
- Meeting rooms
- Lobby



10 General Electric Company | Fort



#### BRICK BUILDINGS GLASS ENCLOSURE EAST ELEVATION

- New masonry openi