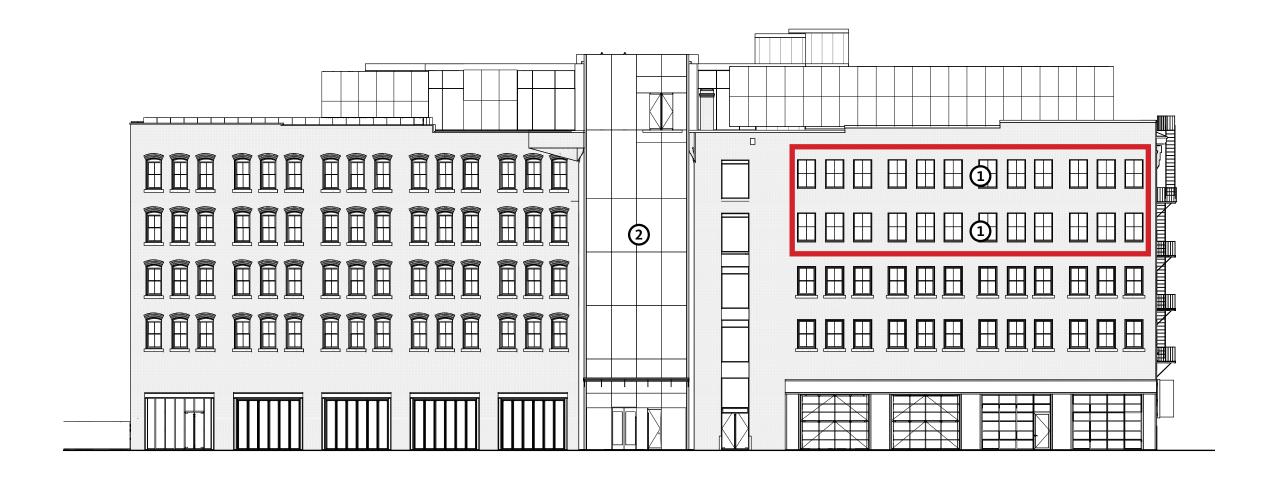

## BRICK BUILDINGS SOUTH ELEVATION

- New windows
- Glass enclosure

#### **WINDOWS DETAILS**

**NEW WITH FLAT LINTEL** 