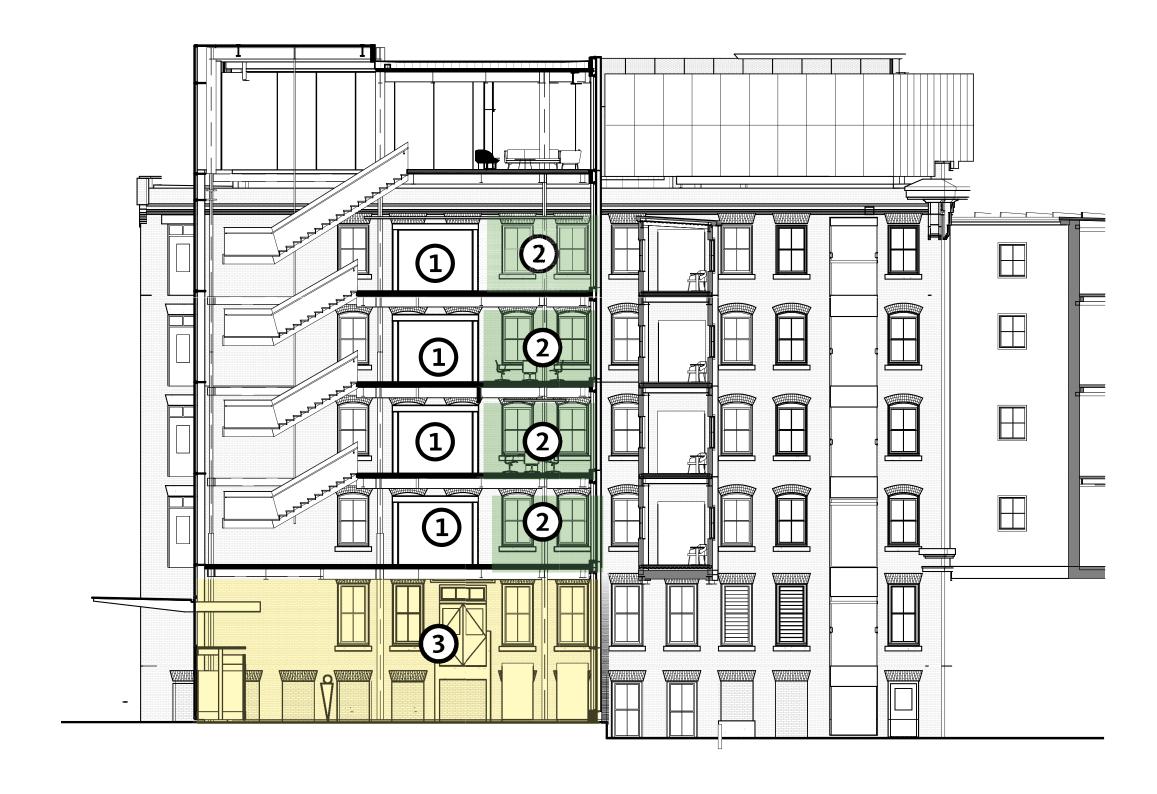

#### **GLASS ENCLOSURE PLANS**

LEVEL 01

**TYPICAL FLOOR** 

#### BRICK BUILDINGS GLASS ENCLOSURE WEST ELEVATION

- New masonry openings
- Meeting rooms
- Lobby

10 General Electric Company | Fort

#### BRICK BUILDINGS GLASS ENCLOSURE EAST ELEVATION

- New masonry openings
- Meeting rooms
- Lobby