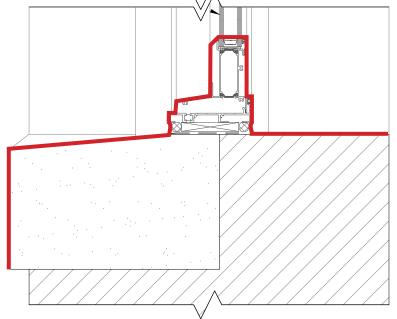

# REPLACEMENT WINDOW AT EXISTING STEEL LINTEL

#### **WINDOWS DETAILS**

**NEW WITH FLAT LINTEL** 