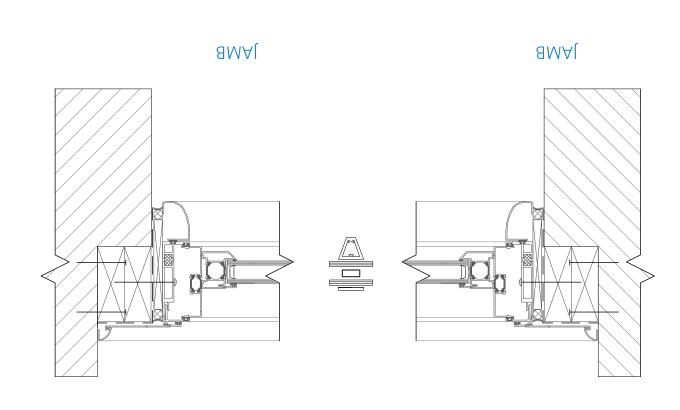

## REPLACEMENT WINDOW AT ARCHED OPENING

# REPLACEMENT WINDOW AT EXISTING STEEL LINTEL

## **NEW WINDOW WITH STEEL LINTEL**