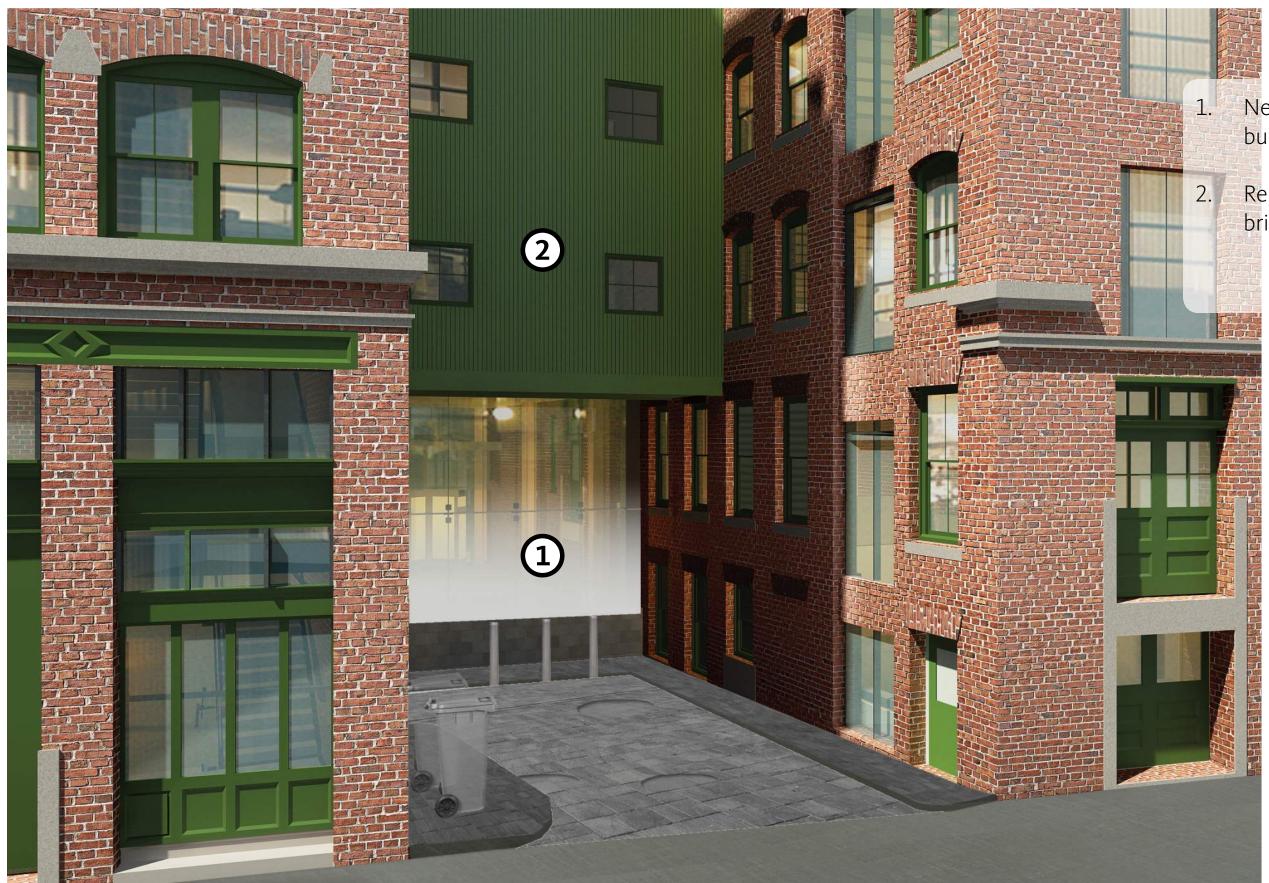

#### BRICK BUILDINGS NORTH FACADE - CURRENT DESIGN

New glass enclosure between buildings

Rehabilitation of connecting bridge