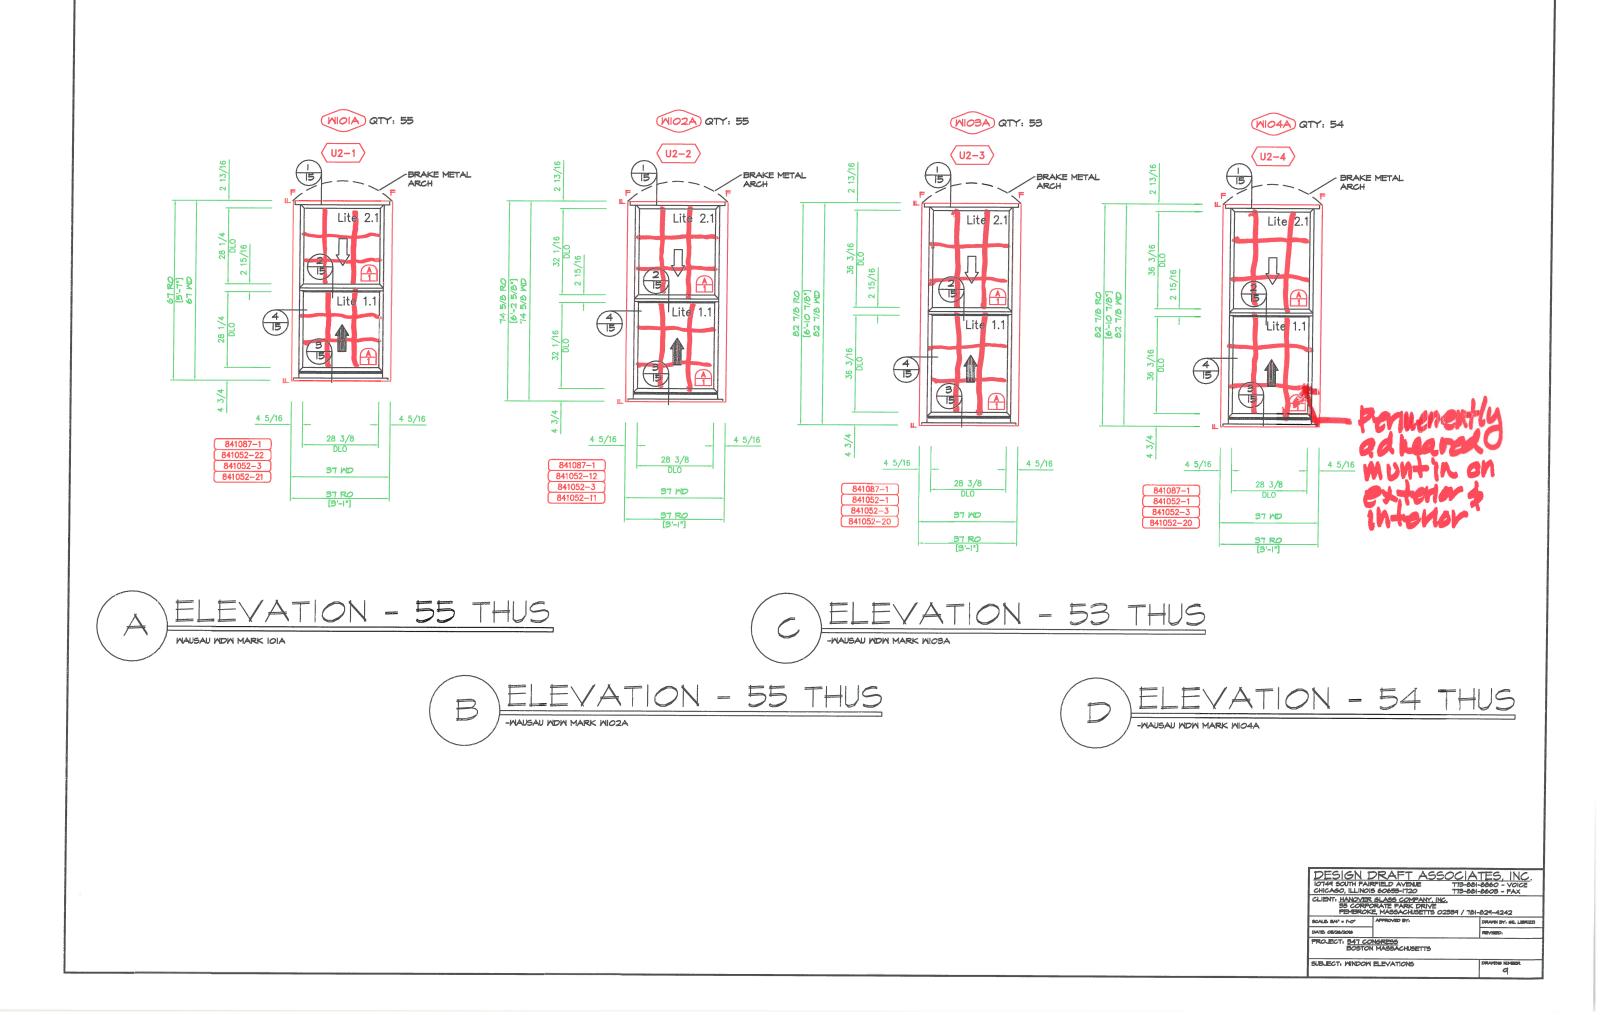

## WINDOWS:

-WAUSAU SERIES 3100 42" DEEP SIDE LOAD THERMAL DOUBLE HUNG. -WAUSAU SERIES 42501 44" DEEP THERMAL FIXED.

WINDOW HARDWARE AND ACCESSORIES:

-WAUSAU 842052 HEAD AND JAMB PANNING, FIELD TRIM TO SUIT. -WAUSAU 841087 SILL PANNING, FIELD TRIM TO SUIT -CAM ACTION SWEEP LOCKS WITH KEEPERS X SATIN WHITE BRONZE ALLOY .- ULTRALIFT BALANCES. -NO SCREENS

FINISHES:

-ALL EXPOSED SURFACES OF ALL WINDOW SASH, FRAMES, PANNING AND TRIM TO RECEIVE A DARK BRONZE ANODIZED FINISH.

-ALL CONCEALED ALUMINUM SURFACES TO BE MILL FINISH

| DESIGN I<br>10749 SOUTH FAIR<br>CHICAGO, ILLINOIS |                                                                              | <u>TES, INC.</u><br>N-8860 - VOICE<br>N-8603 - FAX |
|---------------------------------------------------|------------------------------------------------------------------------------|----------------------------------------------------|
| 95 CORPO                                          | <u>GLASS COMPANY, INC.</u><br>RATE PARK DRIVE<br>E, MASSACHUSETTS 02854 / 78 | 1-829-4242                                         |
| SCALE 344" = 1"-0"                                | APPROVED BY                                                                  | DRAMM BY, OL LINRIZZI                              |
| DATE 08/38/2016                                   |                                                                              | REVINED:                                           |
| PROJECT: <u>341 CO</u><br>BOSTON                  | NGRESS<br>MASSACHUSETTS                                                      |                                                    |
| SUBJECT, WINDOW                                   | ELEVATIONS                                                                   | DRAVENS HUMBER                                     |