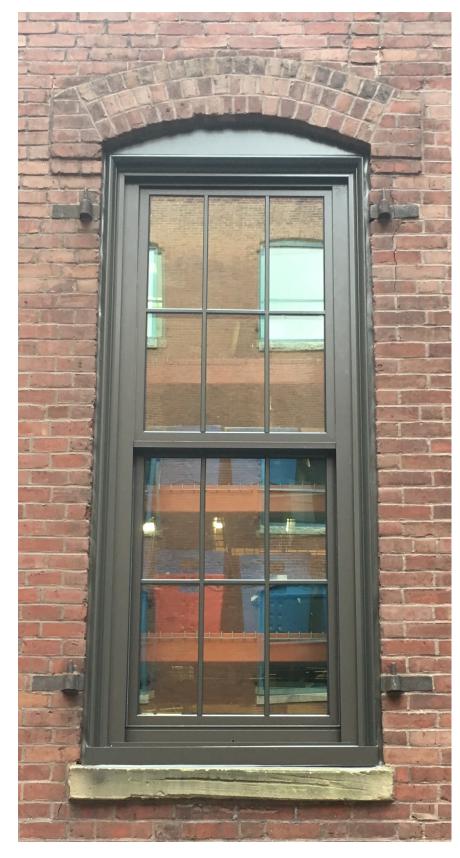

347 Congress Street, Boston, MA 02210

November 22, 2016

347 Congress Street, Boston, MA 02210

Existing

Proposed

347 Congress Street, Boston, MA 02210

existing windows

first mock up

# second mock up

existing windows

Proposed floors B and 1

existing windows

Proposed floors 2 through 6

## removed brick mold for color match

existing window brick mold

Proposed custom aluminum brick mold

310-320 Summer Street