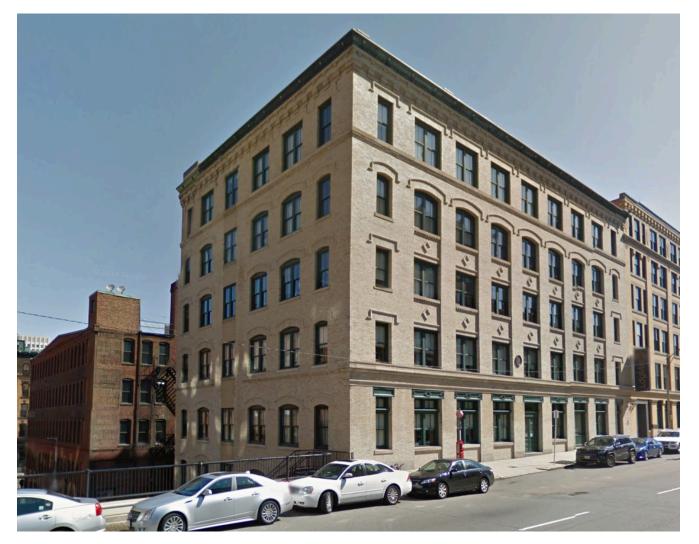

347 Congress Street, Boston, MA 02210

November 22, 2016

347 Congress Street, Boston, MA 02210

Existing

Proposed

347 Congress Street, Boston, MA 02210

existing windows

first mock up

# 354 Congress Street

310-320 Summer street (A Street Facade)