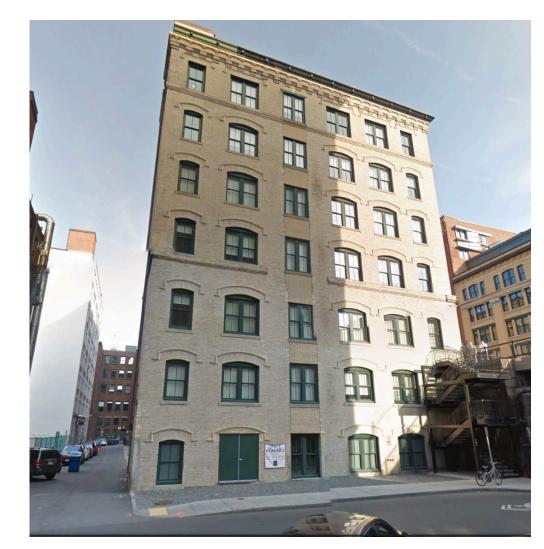

347 Congress Street, Boston, MA 02210

November 22, 2016

347 Congress Street, Boston, MA 02210

Existing

Proposed

347 Congress Street, Boston, MA 02210

existing windows

first mock up

# 354 Congress Street

310-320 Summer street (A Street Facade)