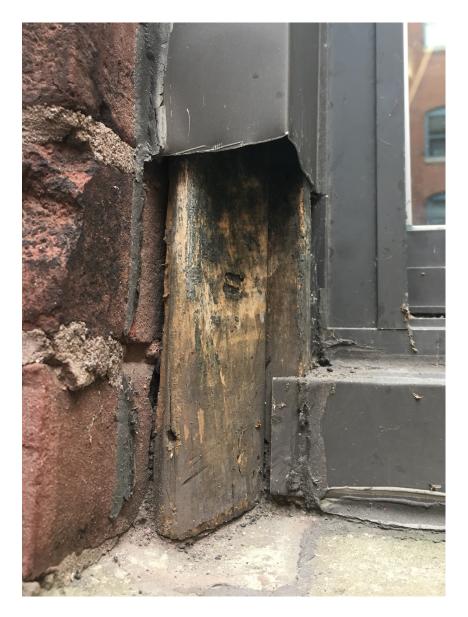

## removed brick mold for color match

existing window brick mold

Proposed custom aluminum brick mold

310-320 Summer Street