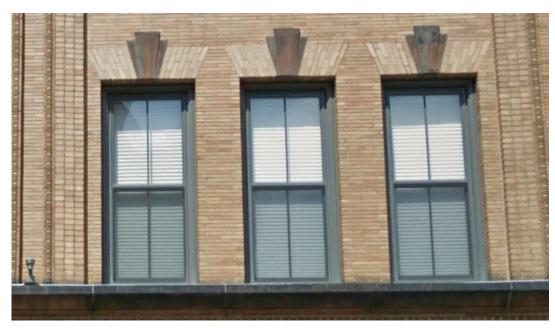

347 Congress Street, Boston, MA 02210

November 22, 2016

347 Congress Street, Boston, MA 02210

Existing

Proposed

347 Congress Street, Boston, MA 02210

existing windows

first mock up

# second mock up

existing windows

Proposed floors B and 1

existing windows

Proposed floors 2 through 6

## removed brick mold for color match

existing window brick mold

Proposed custom aluminum brick mold

310-320 Summer Street