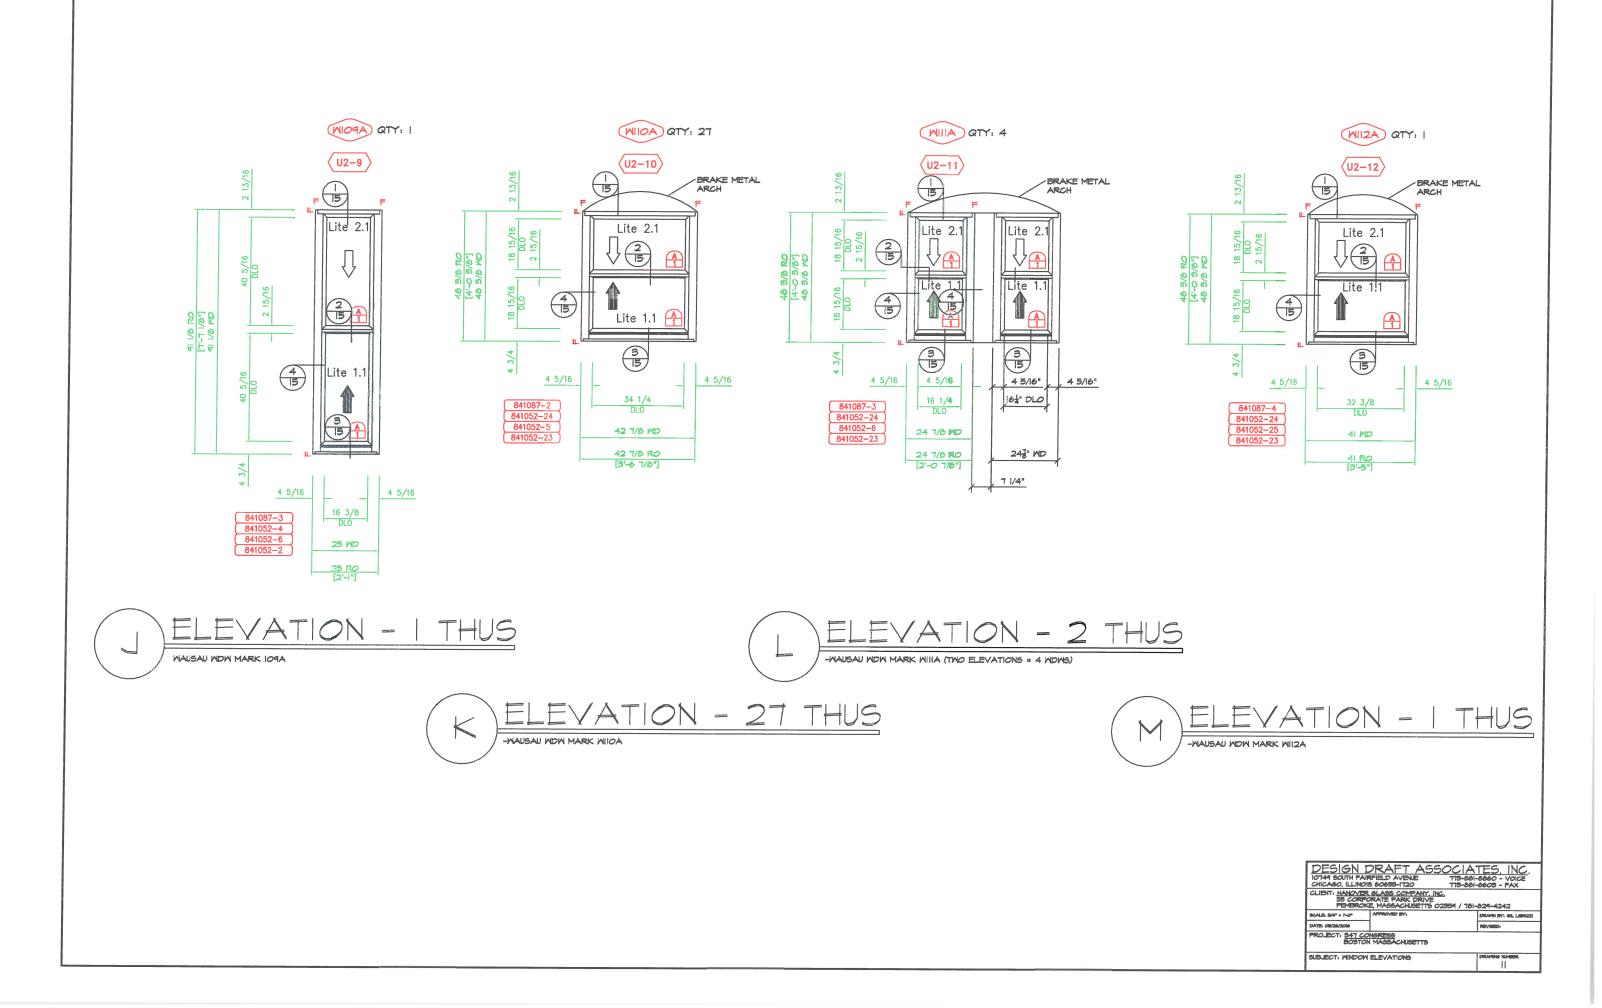

## WINDOWS:

-WAUSAU SERIES 3100 42" DEEP SIDE LOAD THERMAL DOUBLE HUNG. -WAUSAU SERIES 42501 44" DEEP THERMAL FIXED.

WINDOW HARDWARE AND ACCESSORIES:

-WAUSAU 842052 HEAD AND JAMB PANNING, FIELD TRIM TO SUIT. -WAUSAU 841087 SILL PANNING, FIELD TRIM TO SUIT -CAM ACTION SWEEP LOCKS WITH KEEPERS X SATIN WHITE BRONZE ALLOY .- ULTRALIFT BALANCES. -NO SCREENS

| DESIGN I<br>10749 SOUTH FAIR<br>CHICAGO, ILLINOIS |                                                                              | <u>TES, INC.</u><br>N-8860 - VOICE<br>N-8603 - FAX |
|---------------------------------------------------|------------------------------------------------------------------------------|----------------------------------------------------|
| 95 CORPO                                          | <u>GLASS COMPANY, INC.</u><br>RATE PARK DRIVE<br>E, MASSACHUSETTS 02854 / 78 | 1-829-4242                                         |
| SCALE 344" = 1"-0"                                | APPROVED BY                                                                  | DRAMM BY, OL LINRIZZI                              |
| DATE 08/38/2016                                   |                                                                              | REVINED:                                           |
| PROJECT: <u>341 CO</u><br>BOSTON                  | NGRESS<br>MASSACHUSETTS                                                      |                                                    |
| SUBJECT, WINDOW                                   | ELEVATIONS                                                                   | DRAVENS HUMBER                                     |