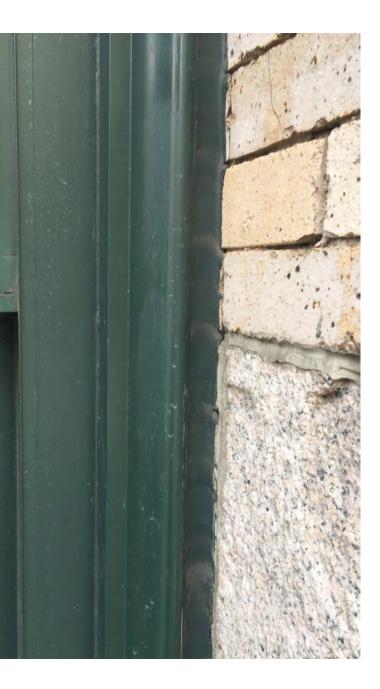

## removed brick mold for color match

existing window brick mold

Proposed custom aluminum brick mold

310-320 Summer Street