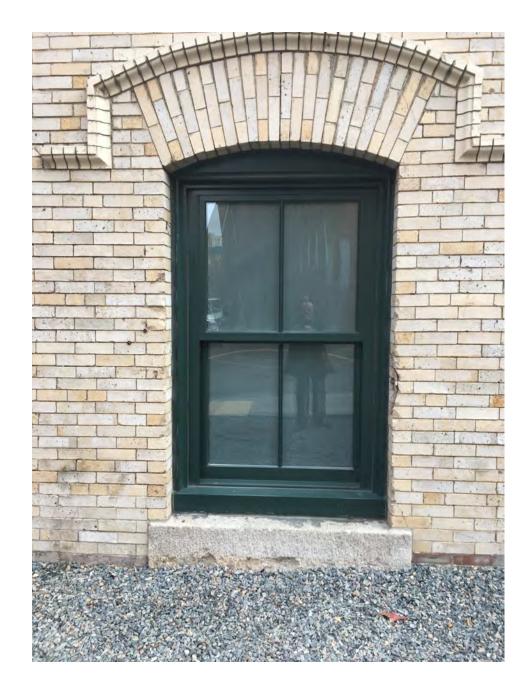

347 Congress Street, Boston, MA 02210

November 22, 2016

347 Congress Street, Boston, MA 02210

Existing

Proposed

347 Congress Street, Boston, MA 02210

existing windows

first mock up

# second mock up

existing windows

Proposed floors B and 1

existing windows

Proposed floors 2 through 6

## removed brick mold for color match

existing window brick mold

Proposed custom aluminum brick mold

310-320 Summer Street