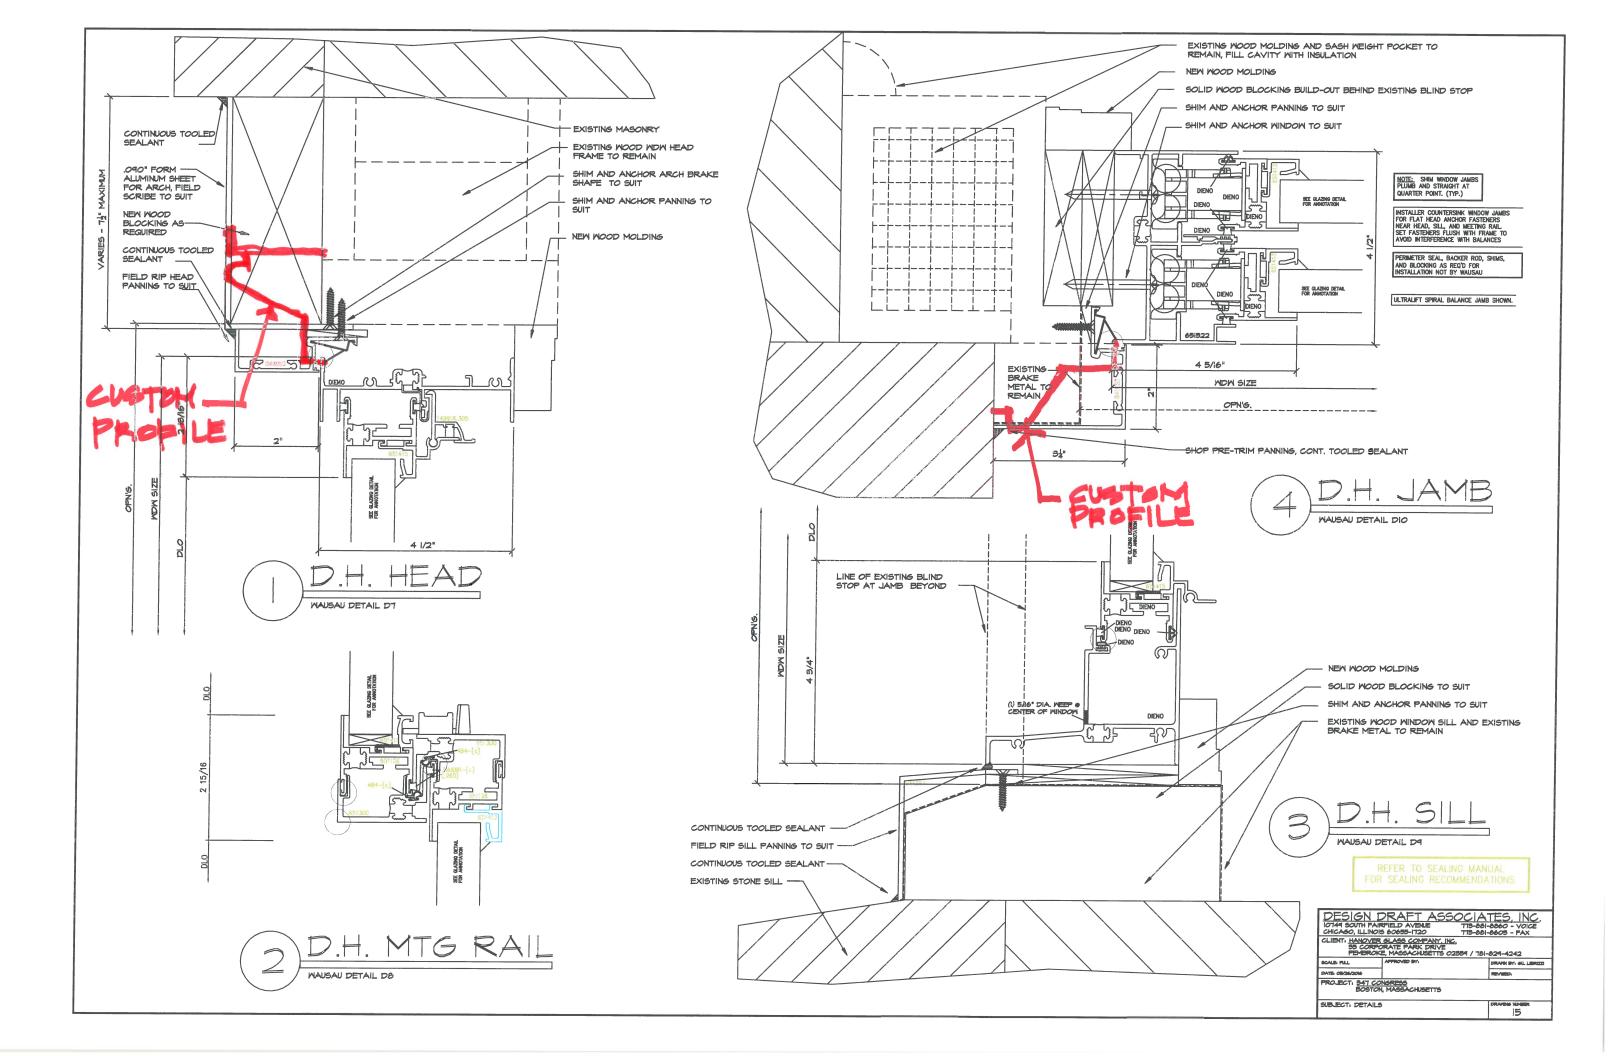

## WINDOWS:

-WAUSAU SERIES 3100 42" DEEP SIDE LOAD THERMAL DOUBLE HUNG. -WAUSAU SERIES 42501 44" DEEP THERMAL FIXED.

WINDOW HARDWARE AND ACCESSORIES:

-WAUSAU 842052 HEAD AND JAMB PANNING, FIELD TRIM TO SUIT. -WAUSAU 841087 SILL PANNING, FIELD TRIM TO SUIT -CAM ACTION SWEEP LOCKS WITH KEEPERS X SATIN WHITE BRONZE ALLOY .- ULTRALIFT BALANCES. -NO SCREENS

FINISHES:

-ALL EXPOSED SURFACES OF ALL WINDOW SASH, FRAMES, PANNING AND TRIM TO RECEIVE A DARK BRONZE ANODIZED FINISH.

-ALL CONCEALED ALUMINUM SURFACES TO BE MILL FINISH

## GENERAL NOTES:

1) FIELD VERIFY ALL DIMENSIONS PRIOR TO FABRICATION, ARCHITECT PLEASE VERIFY INTENT IN TERMS OF DIMENSIONS, DIVISIONS, SET-BACK DIMENSIONS, ETC.

2) SHIM AND ANCHOR FRAMES 18-24" O.C. UNLESS INDICATED OTHERWISE HEREIN OR IN THE MANUFACTURER'S INSTALLATION INSTRUCTIONS.

3) LOCATE SETTING BLOCKS AT MODULE 1/4 POINTS, U.N.O.

4) LOCATE FASTENERS FOR BRAKE SHAPES, TRIM, ETC., 18-24" O.C., FASTENERS TO BE CONCEALED WHERE POSSIBLE.

5) ALL ANCHORS/FASTENERS TO BE ZINC OR CADMIUM PLATED STEEL. FASTENERS TO BE CONCEALED WHERE POSSIBLE.

6) ALL DIMENSIONS, DETAILS, DESIGN, ETC., CONTAINED HEREIN ARE SUBJECT TO APPROVAL AND FIELD VERIFICATION,

7) WOOD BLOCKING/METAL STUD FRAMING, PLYWOOD SHEATHING TO BE FURNISHED AND INSTALLED BY OTHERS.

8) STRUCTURE MUST BE CAPABLE OF WITHSTANDING ALL LOADS IMPOSED BY THE GLAZED WALL SYSTEMS, PERIMETER CONSTRUCTION MUST ALLOW FOR ADEQUATE ANCHORAGE OF GLAZED WALL SYSTEMS.

9) HANOVER GLASS COMPANY, INC. / DESIGN DRAFT ASSOCIATES, INC. ARE NOT RESPONSIBLE FOR ANY ERRORS MADE BY OTHER TRADES THROUGH THE USE OF THESE SHOP DRAWINGS.

10) INSTALL CONTINUOUS BOND BREAKER TAPE OR PLASTIC SHIMS BETWEEN DIS-SIMILAR METALS

11) GASKET COLOR TO BE BLACK, SEALANT COLOR TO BE SELECTED BY THE ARCHITECT FROM SUBMITTED STANDARD SEALANT COLOR OPTIONS.