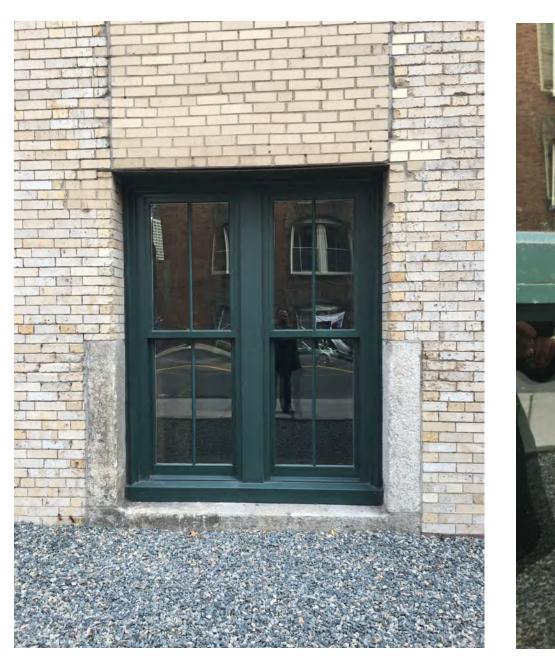

347 Congress Street, Boston, MA 02210

November 22, 2016

347 Congress Street, Boston, MA 02210

Existing

Proposed

347 Congress Street, Boston, MA 02210

existing windows

first mock up

# second mock up

existing windows

Proposed floors B and 1

existing windows

Proposed floors 2 through 6

## removed brick mold for color match

existing window brick mold

Proposed custom aluminum brick mold

310-320 Summer Street