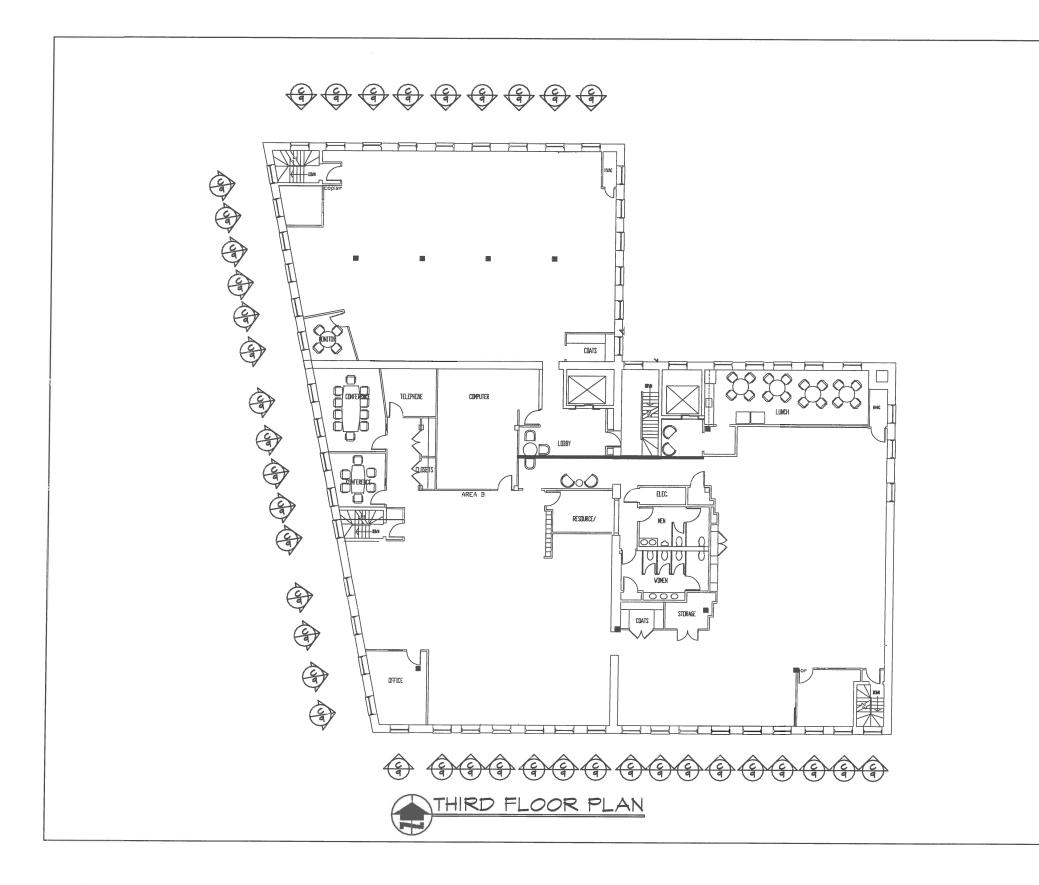

| DESIGN I<br>Iotaa south and<br>Chicago, LLNO | PELO AVENE    | 710-001 |                      |
|----------------------------------------------|---------------|---------|----------------------|
| CLIENT: HANOVER                              |               | -4242   |                      |
| 60/LE 2/8* + 7-8*                            | ATTRACTO Sh   |         | SINARI DA GL. LIRIDO |
| 3155. climiters                              |               |         | 10,100               |
| PROJECT: BATI CO<br>BOSTON                   | MASSACHUSETTS |         |                      |
| SUBLECT: THIRD P                             | LOOR FLAN     |         | 5                    |