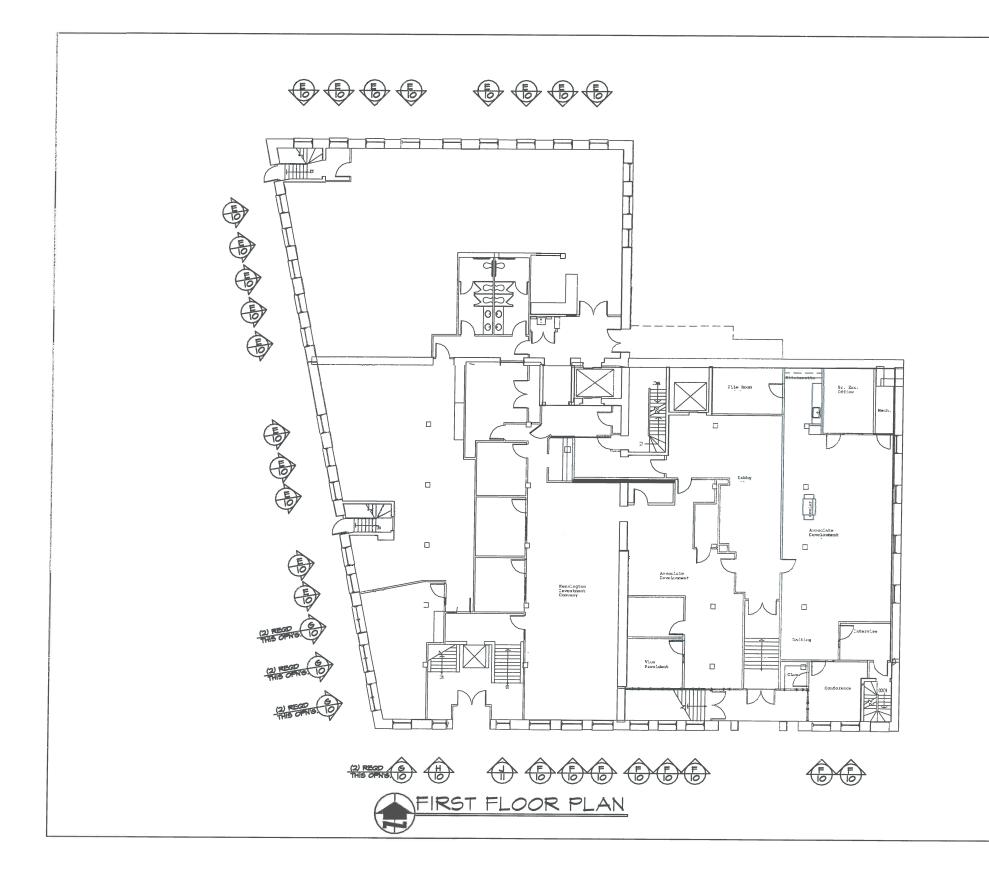

| DESIGN I<br>Iotat scotti fall<br>chicago, sullion | RAFT A        | 350CIA | TES, INC.                   |
|---------------------------------------------------|---------------|--------|-----------------------------|
| CLIENT: HANCATER<br>SE CORPO<br>FE-ENCIC          |               | NG.    |                             |
| 3165 (BB88)                                       | 1             |        | SAMA ST. OL. LERGE<br>REMED |
| PROJECT: 841 CO<br>BOSTON                         | MARSACHURETTS | )      |                             |
| SUBLECT: FIRST FL                                 | LOOR FLAN     |        | 3                           |
|                                                   |               |        |                             |