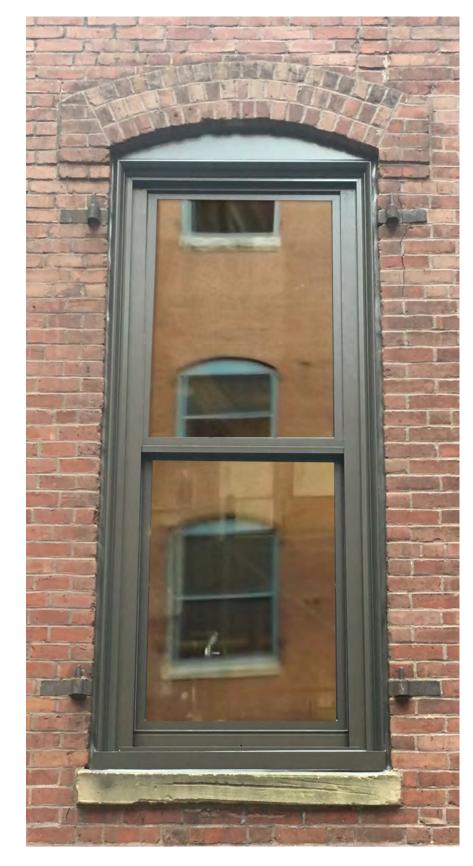

347 Congress Street, Boston, MA 02210

November 22, 2016

347 Congress Street, Boston, MA 02210

Existing

Proposed

347 Congress Street, Boston, MA 02210

existing windows

first mock up

# second mock up

existing windows

Proposed floors B and 1

existing windows

Proposed floors 2 through 6

## removed brick mold for color match

existing window brick mold

Proposed custom aluminum brick mold

310-320 Summer Street