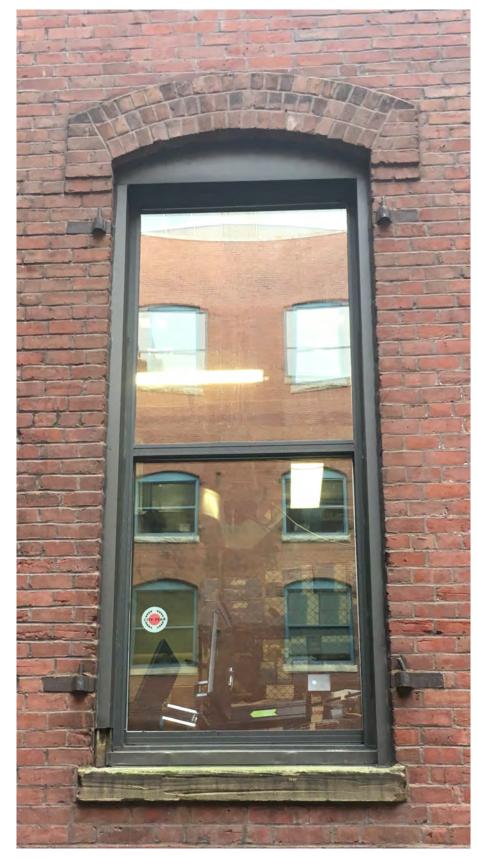

347 Congress Street, Boston, MA 02210

November 22, 2016

347 Congress Street, Boston, MA 02210

Existing

Proposed

347 Congress Street, Boston, MA 02210

existing windows

first mock up

# second mock up

existing windows

Proposed floors B and 1

existing windows

Proposed floors 2 through 6

## removed brick mold for color match

existing window brick mold

Proposed custom aluminum brick mold

310-320 Summer Street