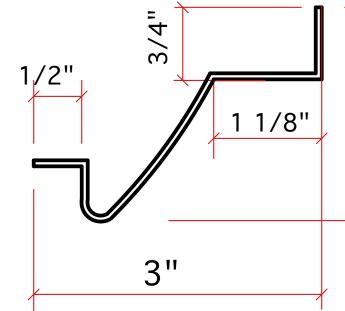

347 Congress Street, Boston, MA 02210





November 22, 2016

347 Congress Street, Boston, MA 02210





Existing



Proposed

347 Congress Street, Boston, MA 02210





existing windows

first mock up



# second mock up



existing windows



Proposed floors B and 1



existing windows



Proposed floors 2 through 6





## removed brick mold for color match

existing window brick mold



Proposed custom aluminum brick mold







310-320 Summer Street



# 354 Congress Street





310-320 Summer street (A Street Facade)



# CONGRESS BOSTON, MASSACHUSETTS

## PROJECT SPECIFICATIONS AND GENERAL NOTES:

## INFILL TYPES:

- 1" CLEAR SOLARBAN 60 ANNEALED INSULATING GLASS UNITS, LOW E #3.
- 1" CLEAR SOLARBAN 60 TEMPERED INSULATING GLASS UNITS, LOW E #3. P1 1" INSULATED ALUMINUM PANEL

-INFILL TYPE 1, 2, P1 TO BE PER SUBMITTED SAMPLES

-GLASS TYPE 1, 2 MAKE-UP TO BE 14-16-16.

-PANEL TYPE P1 MAKE -UP TO BE .040" DARK BRONZE ALUMINUM SHEET, \$" HIGH DENSITY TEMPERED HARDBOARD, 2.0# DENSITY POLYSTYRENE OR ISOCYANURATE, # HIGH DENSITY TEMPERED HARDBOARD, .040" DARK BRONZE ALUMINUM SHEET.

-ALL FIXED AND DOUBLE HUNG WINDOWS TO BE FACTORY GLAZED BY WAUSAU.

## WINDOWS:

-WAUSAU SER