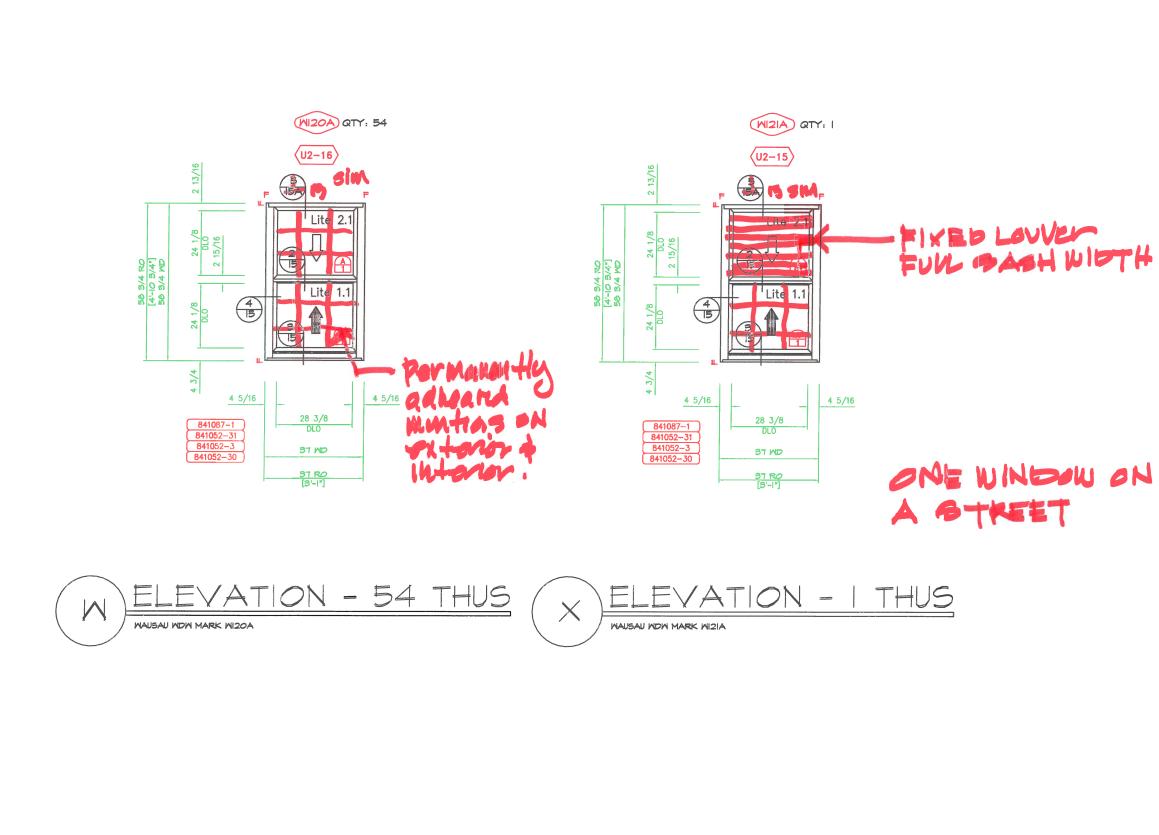

## WINDOWS:

-WAUSAU SERIES 3100 42" DEEP SIDE LOAD THERMAL DOUBLE HUNG. -WAUSAU SERIES 42501 44" DEEP THERMAL FIXED.

WINDOW HARDWARE AND ACCESSORIES:

-WAUSAU 842052 HEAD AND JAMB PANNING, FIELD TRIM TO SUIT. -WAUSAU 841087 SILL PANNING, FIELD TRIM TO SUIT -CAM ACTION SWEEP LOCKS WITH KEEPERS X SATIN WHITE BRONZE ALLOY .- ULTRALIFT BALANCES. -NO SCREENS

FINISHES:

-ALL EXPOSED SURFACES OF ALL WINDOW SASH, FRAMES, PANNING AND TRIM TO RECEIVE A DARK BRONZE ANODIZED FINISH.

-ALL CONCEALED ALUMINUM SURFACES TO BE MILL FINISH

| DESIGN I<br>10749 SOUTH FAIR<br>CHICAGO, ILLINOIS |                                                                              | <u>TES, INC.</u><br>N-8860 - VOICE<br>N-8603 - FAX |
|---------------------------------------------------|------------------------------------------------------------------------------|----------------------------------------------------|
| 95 CORPO                                          | <u>GLASS COMPANY, INC.</u><br>RATE PARK DRIVE<br>E, MASSACHUSETTS 02854 / 78 | 1-829-4242                                         |
| SCALE 344" = 1"-0"                                | APPROVED BY                                                                  | DRAMM BY, OL LINRIZZI                              |
| DATE 08/38/2016                                   |                                                                              | REVINED:                                           |
| PROJECT: <u>341 CO</u><br>BOSTON                  | NGRESS<br>MASSACHUSETTS                                                      |                                                    |
| SUBJECT, WINDOW                                   | ELEVATIONS                                                                   | DRAVENS HUMBER                                     |