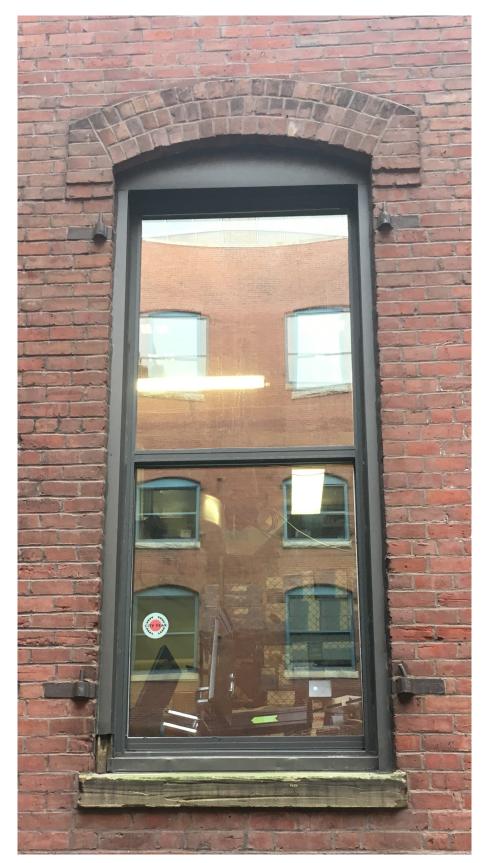

347 Congress Street, Boston, MA 02210

November 22, 2016

347 Congress Street, Boston, MA 02210

Existing

Proposed

347 Congress Street, Boston, MA 02210

existing windows

first mock up

# second mock up

existing windows

Proposed floors B and 1

existing windows

Proposed floors 2 through 6

## removed brick mold for color match

existing window brick mold

Proposed custom aluminum brick mold

310-320 Summer Street