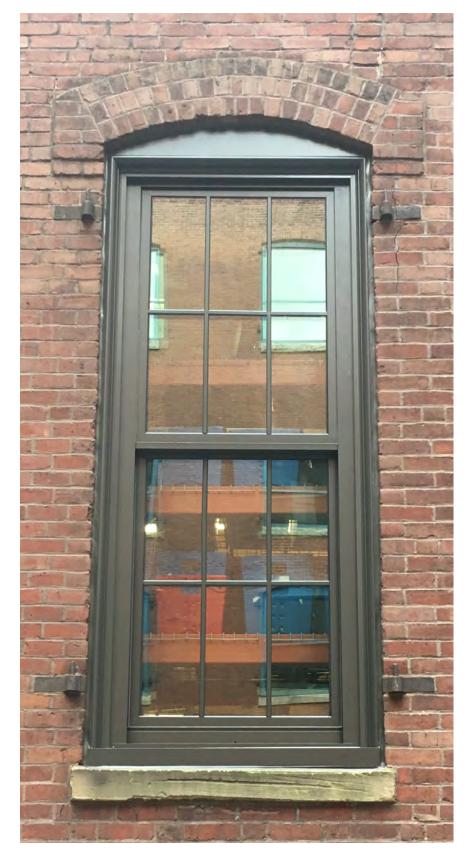

347 Congress Street, Boston, MA 02210

November 22, 2016

347 Congress Street, Boston, MA 02210

Existing

Proposed

347 Congress Street, Boston, MA 02210

existing windows

first mock up

# second mock up

existing windows

Proposed floors B and 1

existing windows

Proposed floors 2 through 6

## removed brick mold for color match

existing window brick mold

Proposed custom aluminum brick mold

310-320 Summer Street