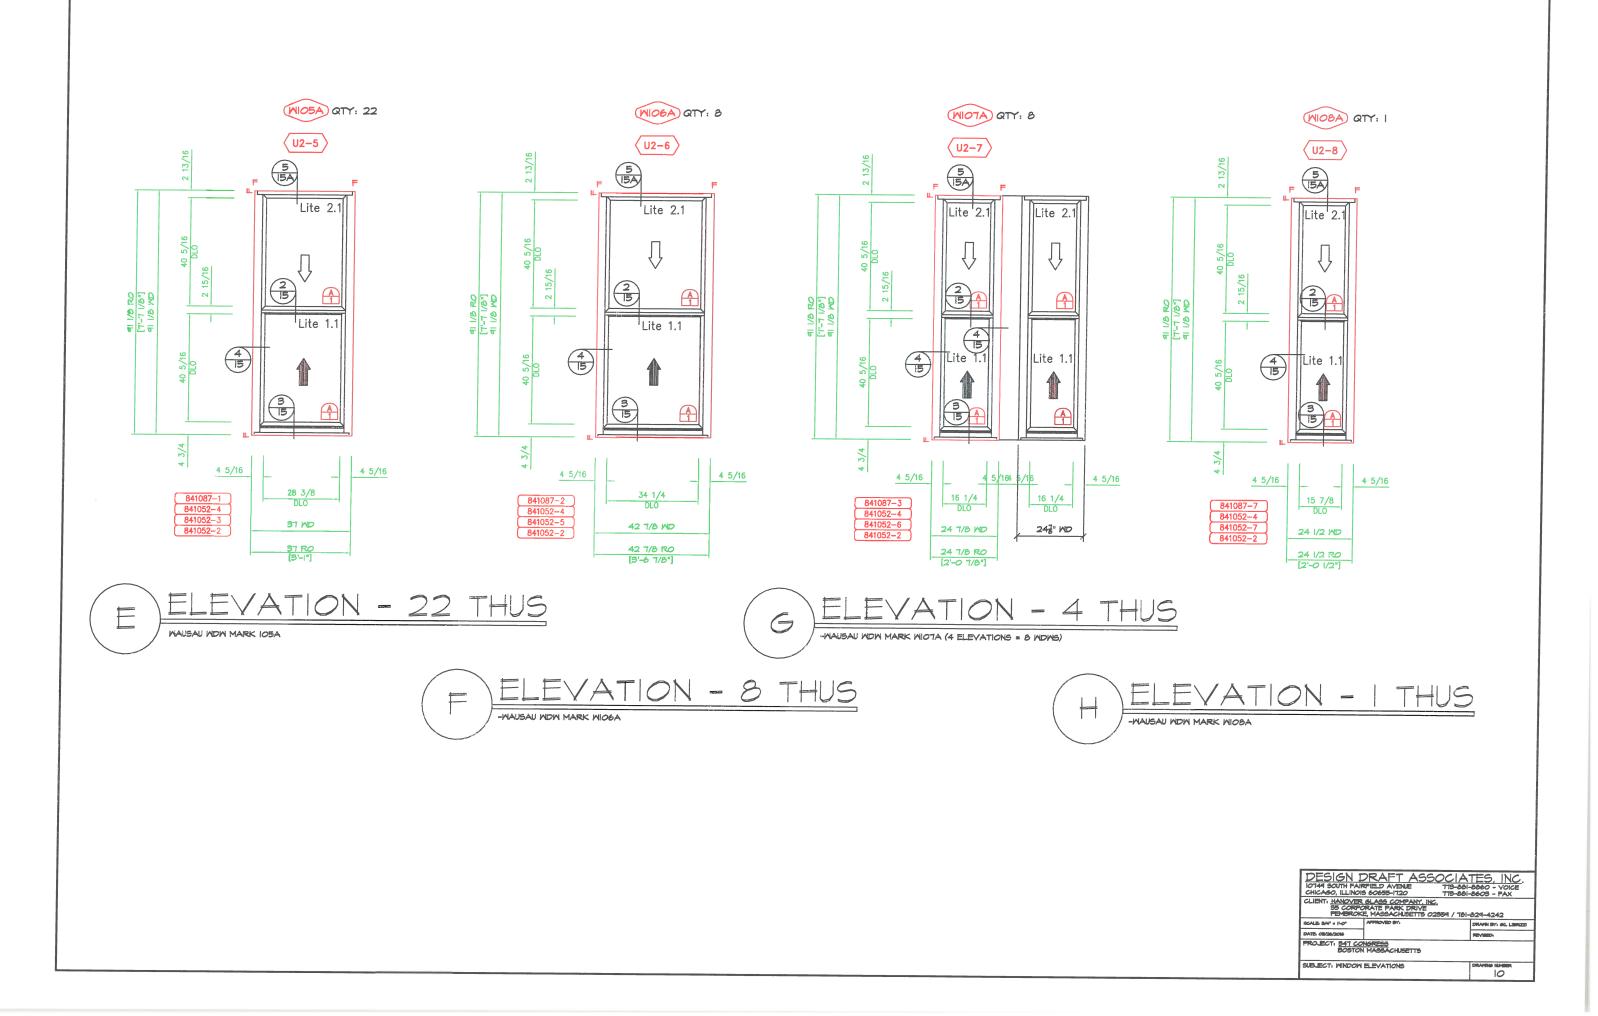

## WINDOWS:

-WAUSAU SERIES 3100 42" DEEP SIDE LOAD THERMAL DOUBLE HUNG. -WAUSAU SERIES 42501 44" DEEP THERMAL FIXED.

WINDOW HARDWARE AND ACCESSORIES:

-WAUSAU 842052 HEAD AND JAMB PANNING, FIELD TRIM TO SUIT. -WAUSAU 841087 SILL PANNING, FIELD TRIM TO SUIT -CAM ACTION SWEEP LOCKS WITH KEEPERS X SATIN WHITE BRONZE ALLOY .- ULTRALIFT BALANCES. -NO SCREENS

FINISHES:

-ALL EXPOSED SURFACES OF ALL WINDOW SASH, FRAMES, PANNING AND TRIM TO RECEIVE A DARK BRONZE ANODIZED FINISH.

-ALL CONCEALED ALUMINUM SURFACES TO BE MILL FINISH

| DESIGN I<br>10749 SOUTH FAIR<br>CHICAGO, ILLINOIS |                                                                              | <u>TES, INC.</u><br>N-8860 - VOICE<br>N-8603 - FAX |
|---------------------------------------------------|------------------------------------------------------------------------------|----------------------------------------------------|
| 95 CORPO                                          | <u>GLASS COMPANY, INC.</u><br>RATE PARK DRIVE<br>E, MASSACHUSETTS 02854 / 78 | 1-829-4242                                         |
| SCALE 344" = 1"-0"                                | APPROVED BY                                                                  | DRAMM BY, OL LINRIZZI                              |
| DATE 08/38/2016                                   |                                                                              | REVINED:                                           |
| PROJECT: <u>341 CO</u><br>BOSTON                  | NGRESS<br>MASSACHUSETTS                                                      |                                                    |
| SUBJECT, WINDOW                                   | ELEVATIONS                                                                   | DRAVENS HUMBER                                     |