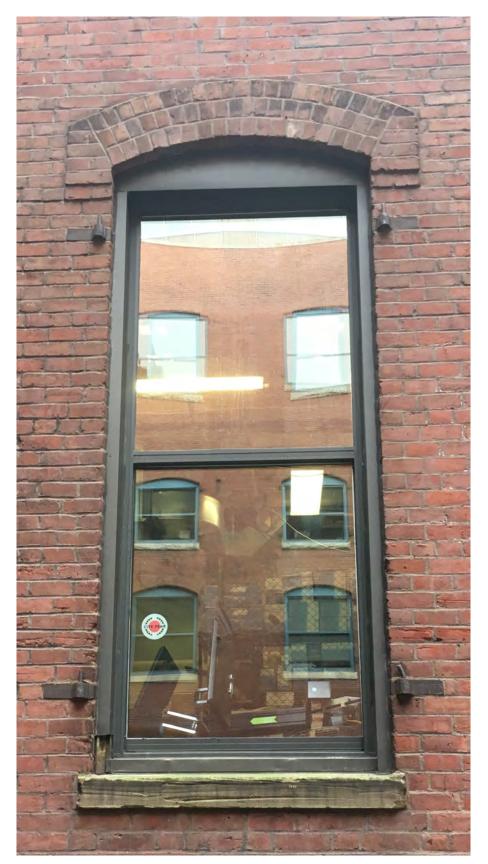

347 Congress Street, Boston, MA 02210

November 22, 2016

347 Congress Street, Boston, MA 02210

Existing

Proposed

347 Congress Street, Boston, MA 02210

existing windows

first mock up

# second mock up

existing windows

Proposed floors B and 1

existing windows

Proposed floors 2 through 6

## removed brick mold for color match

existing window brick mold

Proposed custom aluminum brick mold

310-320 Summer Street