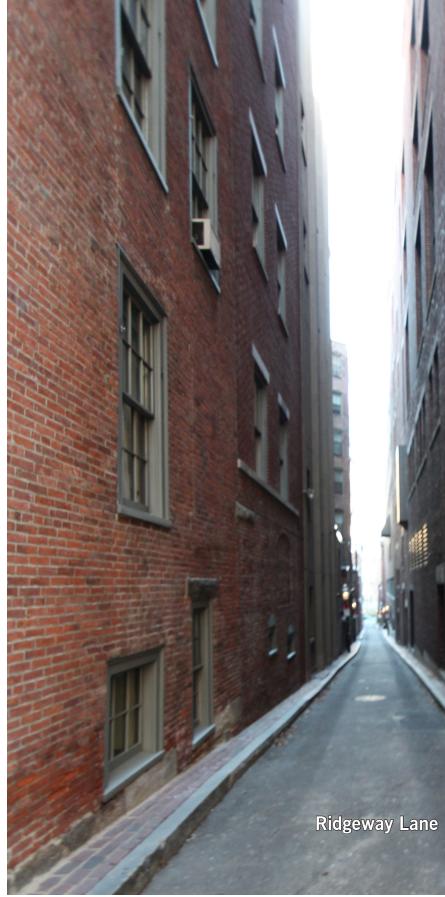

Existing Building Elevations

Alley (North) Existing Elevation

November Building Elevations

Alley (North) Elevation

Proposed Building Elevations

Alley (North) Elevation

Ridgeway Lane Existing Elevation

Archer | Donahue

Existing Building Elevations

November 30, 2016 DEVELOPER : JDMD Owner, LLC ARCHITECT : The Architectural Team

Derne Street Existing Elevation

Ridgeway Lane Elevation

Archer | Donahue

Proposed Building Elevations