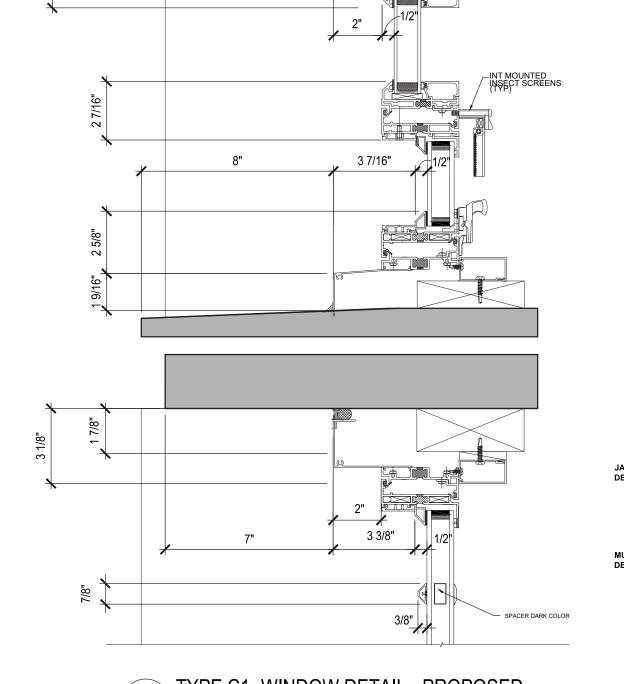

Archer Circa 1937 Steel Windows

Archer Circa 1937 Steel Windows

Donahue Archer Boston, MA

Window Details

November 30, 2016 DEVELOPER : JDMD Owner, LLC ARCHITECT : The Architectural Team HEAD DETAIL

MTG RAIL DETAIL

SILL DETAIL

MUNTIN DETAIL

Donahue Archer Boston, MA

Window Details

November 30, 2016 DEVELOPER : JDMD Owner, LLC ARCHITECT : The Architectural Team

3 15/16"

HEAD DETAIL

MTG RAIL DETAIL

DETAIL

JAMB DETAIL

MUNTIN DETAIL

#### C4 SCALE: 3" = 1'-0"

Archer Donahue Boston, MA

Window Details

November 30, 2016 DEVELOPER : JDMD Owner, LLC ARCHITECT : The Architectural Team

4 1/8"

TYPE D1- WINDOW DETAIL - PROPOSED D1 SCALE: 3" = 1'-0"