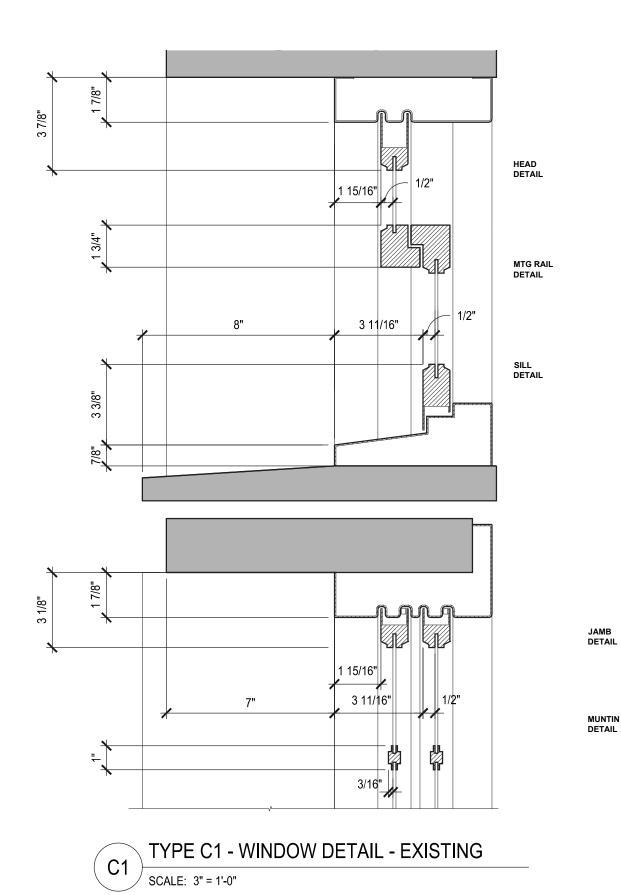

#### C4 SCALE: 3" = 1'-0"

Archer Donahue Boston, MA

Window Details

November 30, 2016 DEVELOPER : JDMD Owner, LLC ARCHITECT : The Architectural Team

4 1/8"

TYPE D1- WINDOW DETAIL - PROPOSED D1 SCALE: 3" = 1'-0"