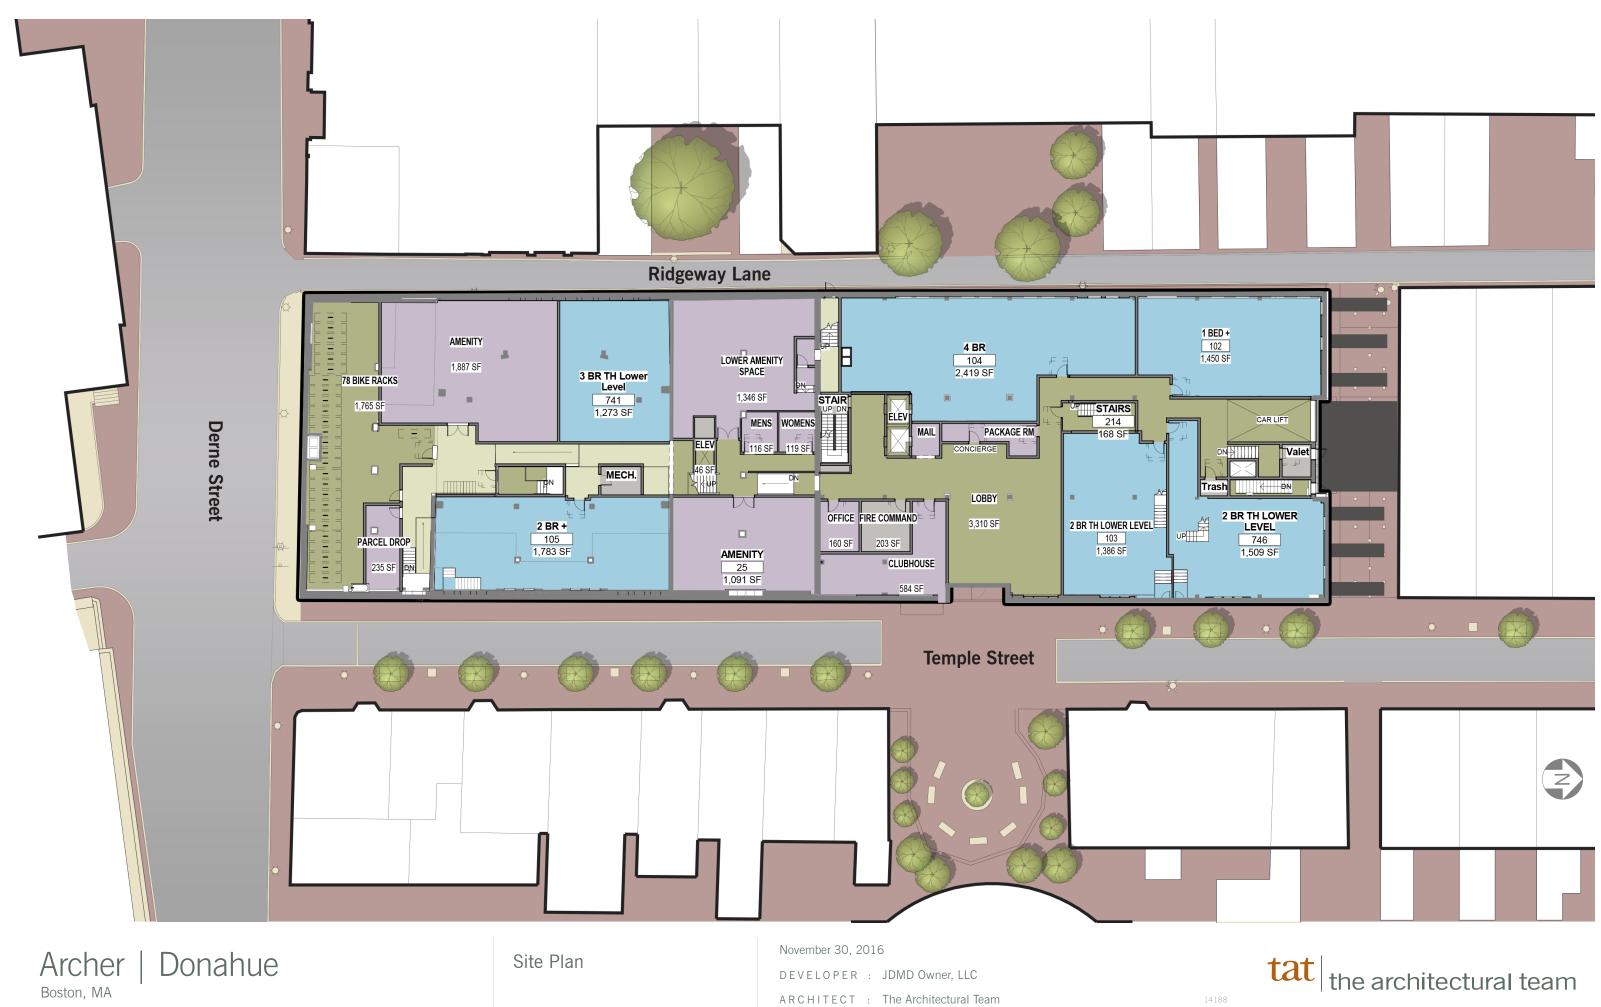

Existing Building Elevations

Alley (North) Existing Elevation

November Building Elevations

Alley (North) Elevation

Proposed Building Elevations

Alley (North) Elevation

Ridgeway Lane Existing Elevation

Archer | Donahue

Existing Building Elevations

November 30, 2016 DEVELOPER : JDMD Owner, LLC ARCHITECT : The Architectural Team

Derne Street Existing Elevation

Ridgeway Lane Elevation

Archer | Donahue

Proposed Building Elevations

November 30, 2016 DEVELOPER : JDMD Owner, LLC ARCHITECT : The Architectural Team

Derne Street Elevation

Temple Street Existing Elevation

Temple Street Proposed Elevation

Temple Street Elevation Comparison Revised Design November 30, 2016 DEVELOPER : JDMD Owner, LLC ARCHITECT : The Architectural Team

#### Zinc Wall Panels

Proposed Building Elevations

Alley (North) Elevation

Wall Sections 1

November 30, 2016 DEVELOPER : JDMD Owner, LLC ARCHITECT : The Architectural Team

Wall Sections 2

Boston, MA

November 30, 2016 DEVELOPER : JDMD Owner, LLC ARCHITECT : The Architectural Team

North Alley Landscape Plan

Archer

Boston, MA

Donahue

November 30, 2016 DEVELOPER : JDMD Owner, LLC ARCHITECT : The Architectural Team Copley Wolff Design Group Landscape Architects & Planners

-

Archer Circa 1920 Original Windows November 30, 2016 DEVELOPER : JDMD Owner, LLC ARCHITECT : The Architectural Team