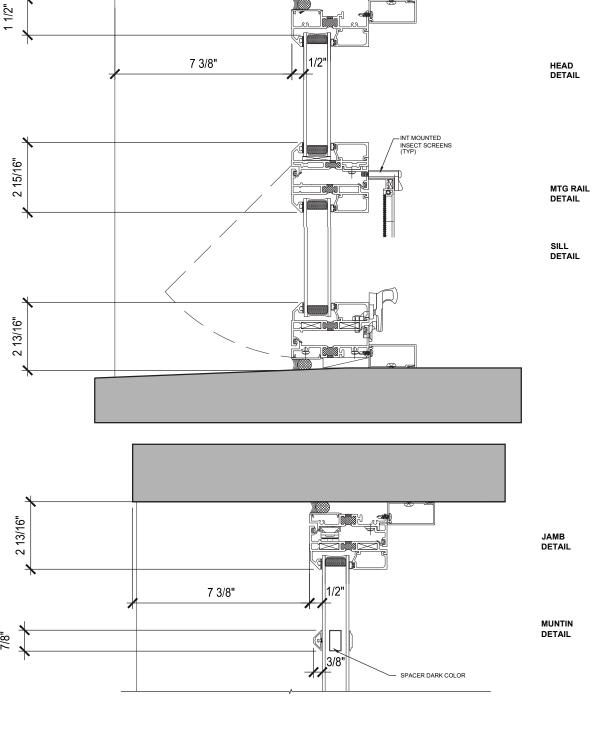

#### C4 SCALE: 3" = 1'-0"

Archer Donahue Boston, MA

Window Details

November 30, 2016 DEVELOPER : JDMD Owner, LLC ARCHITECT : The Architectural Team

4 1/8"

TYPE D1- WINDOW DETAIL - PROPOSED D1 SCALE: 3" = 1'-0"

Donahue Archer Boston, MA

Window Details

November 30, 2016 DEVELOPER : JDMD Owner, LLC ARCHITECT : The Architectural Team

Alley (North) Elevation

G

Door Hardware

Modern Forms - Pandora 9 Inch LED Outdoor Wall Light