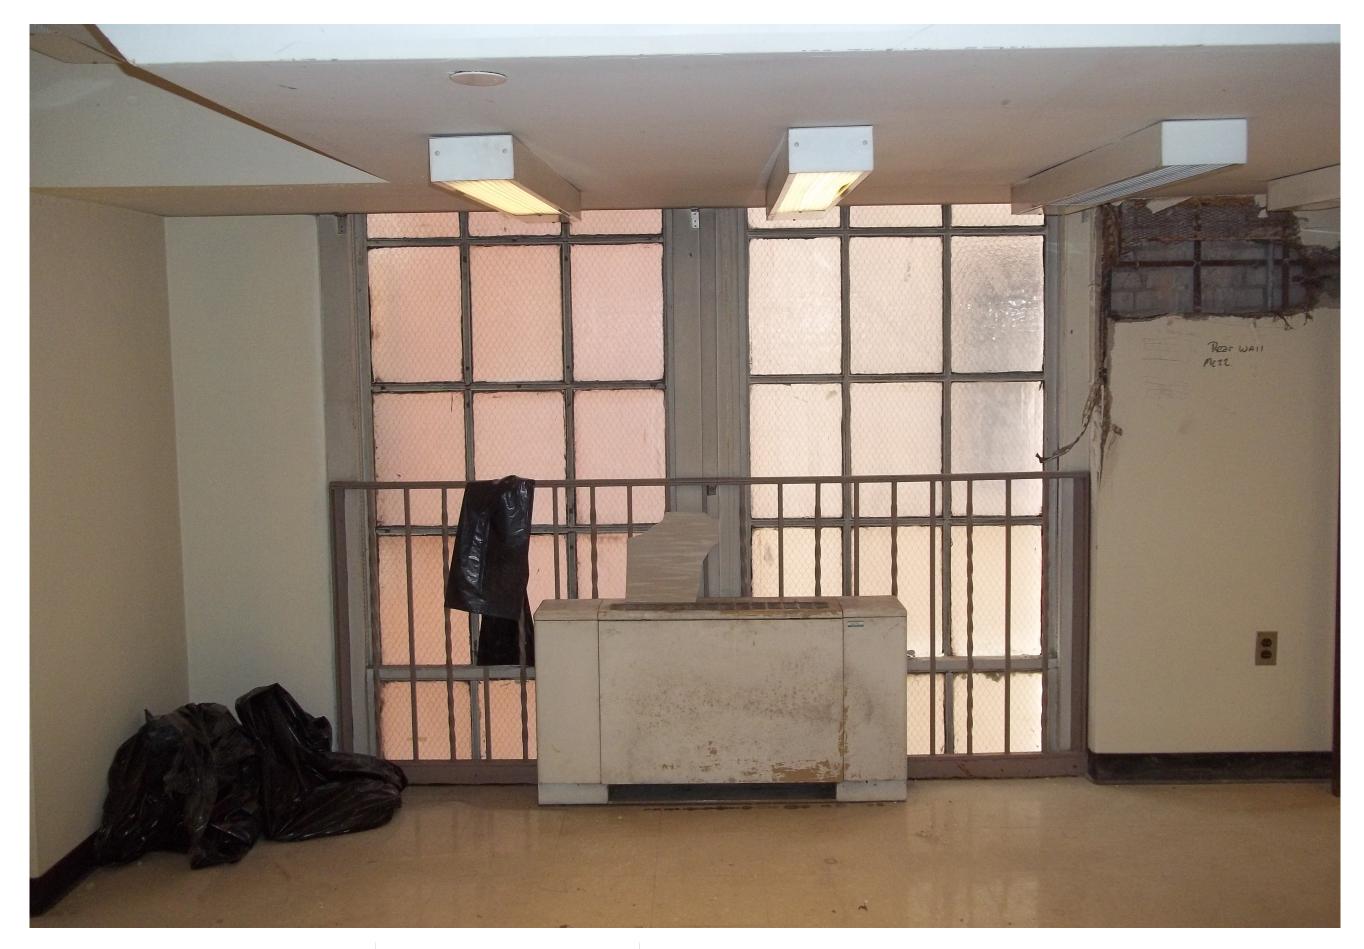

Original Steel Windows-

Replacement Windows -

Archer Original Steel Windows On Ridgeway Lane November 30, 2016 DEVELOPER : JDMD Owner, LLC ARCHITECT : The Architectural Team

Donahue Construction Circa 1965