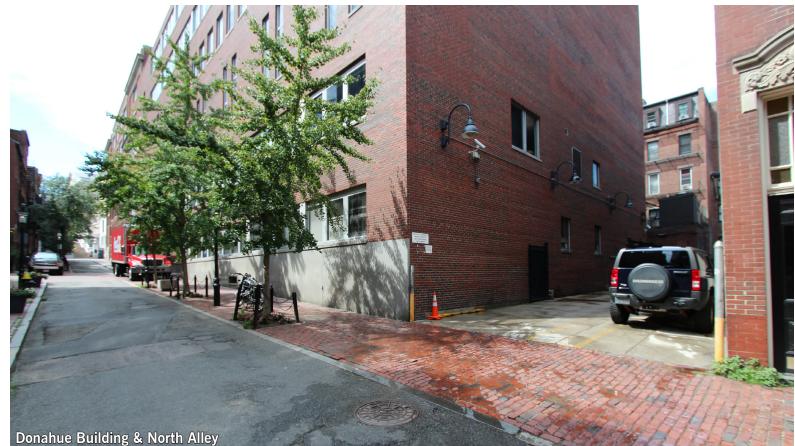

Existing Building Elevations

Alley (North) Existing Elevation

November Building Elevations

Alley (North) Elevation

Proposed Building Elevations

Alley (North) Elevation

Ridgeway Lane Existing Elevation

Archer | Donahue

Floor Section 3

Existing View of North Alley

November 30, 2016 DEVELOPER : JDMD Owner, LLC ARCHITECT : The Architectural Team

Proposed View of Mews

Boston, MA

November 30, 2016 DEVELOPER : JDMD Owner, LLC ARCHITECT : The Architectural Team