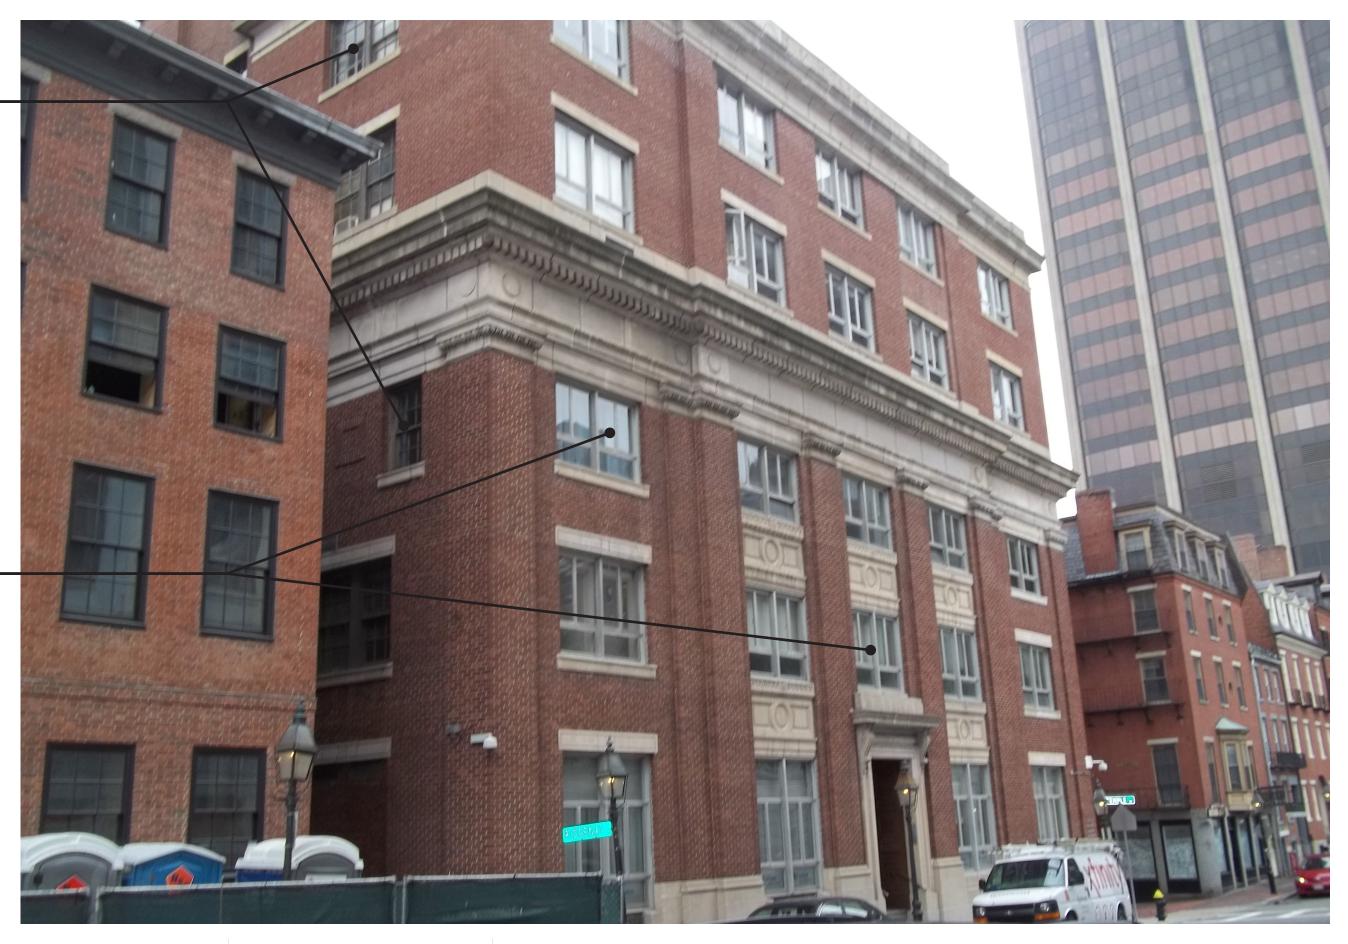

Original Steel Windows-

Replacement Windows -

Archer Original Steel Windows On Ridgeway Lane November 30, 2016 DEVELOPER : JDMD Owner, LLC ARCHITECT : The Architectural Team

Donahue Construction Circa 1965