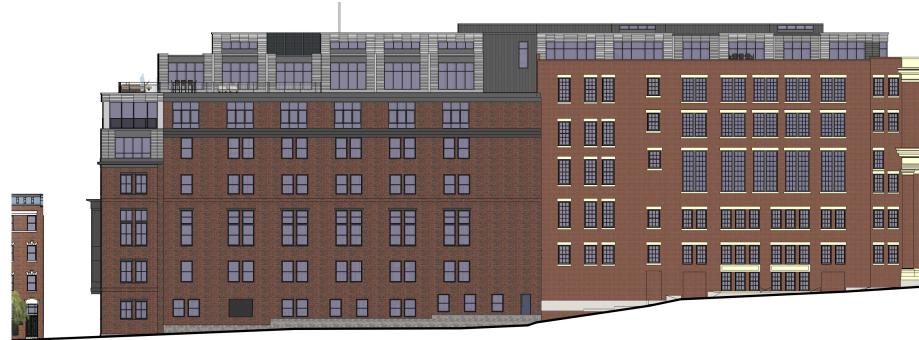

Existing Building Elevations

Alley (North) Existing Elevation

November Building Elevations

Alley (North) Elevation

Proposed Building Elevations

Alley (North) Elevation

Ridgeway Lane Existing Elevation

Archer | Donahue

Existing Building Elevations

November 30, 2016 DEVELOPER : JDMD Owner, LLC ARCHITECT : The Architectural Team

Derne Street Existing Elevation

Ridgeway Lane Elevation

Archer | Donahue

Proposed Building Elevations