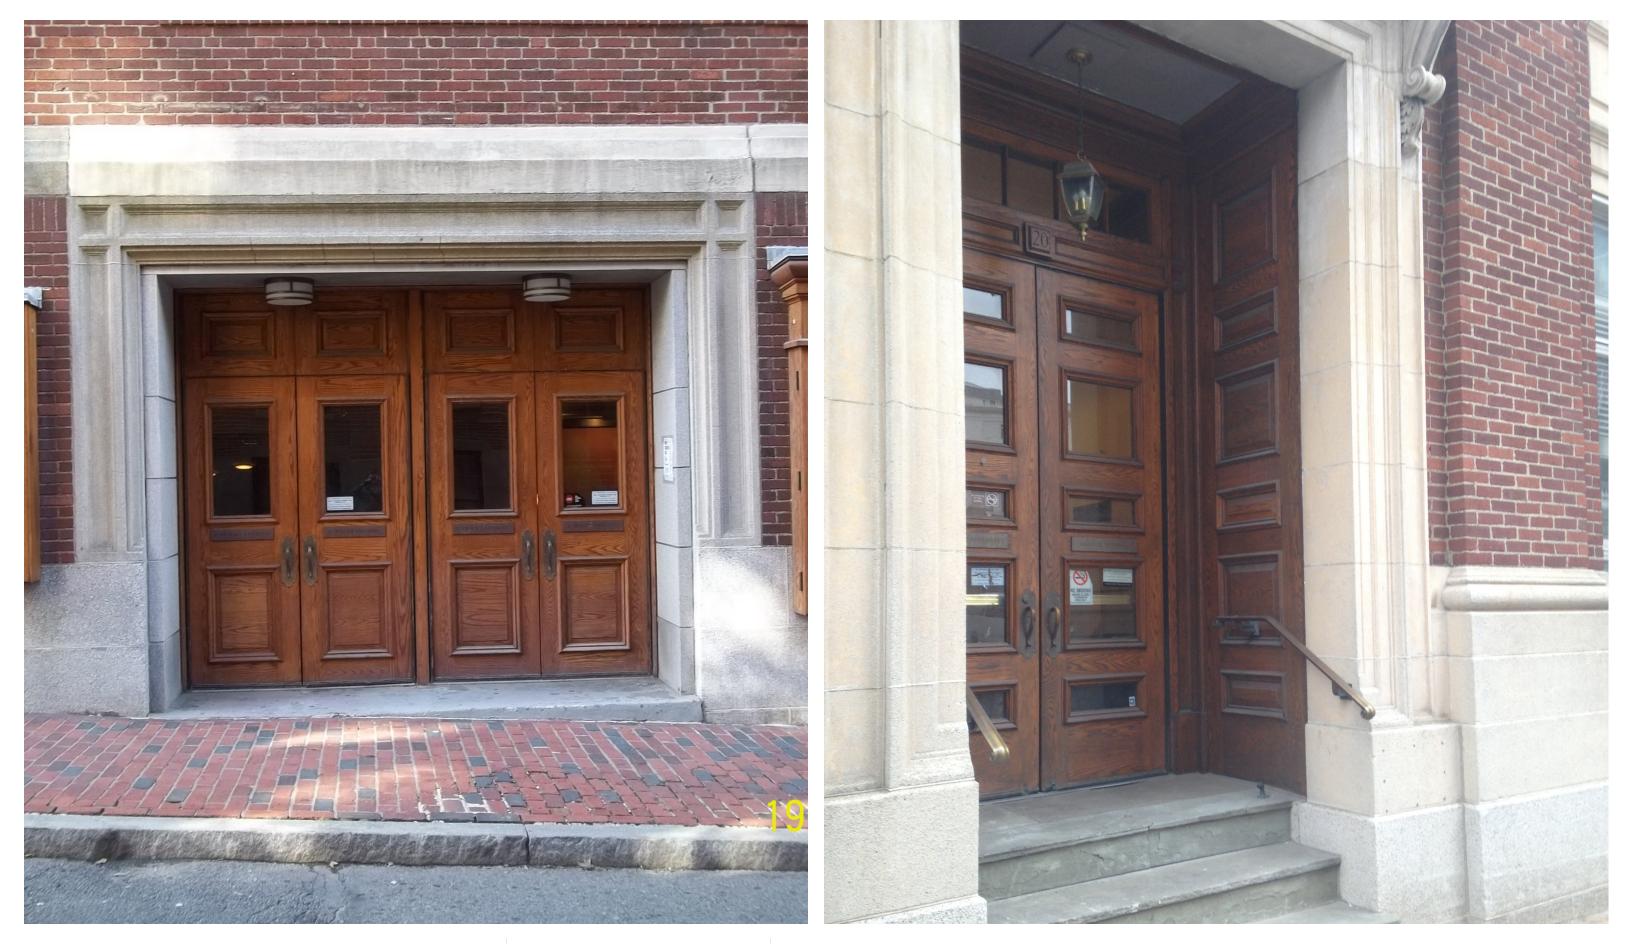

Archer Circa 1937 Steel Windows

Archer Circa 1937 Steel Windows

Donahue Archer Boston, MA

Window Details

November 30, 2016 DEVELOPER : JDMD Owner, LLC ARCHITECT : The Architectural Team HEAD DETAIL

MTG RAIL DETAIL

SILL DETAIL

MUNTIN DETAIL

Donahue Archer Boston, MA

Window Details

November 30, 2016 DEVELOPER : JDMD Owner, LLC ARCHITECT : The Architectural Team

3 15/16"

HEAD DETAIL

MTG RAIL DETAIL

#### C4 SCALE: 3" = 1'-0"

Archer Donahue Boston, MA

Window Details

November 30, 2016 DEVELOPER : JDMD Owner, LLC ARCHITECT : The Architectural Team

4 1/8"

TYPE D1- WINDOW DETAIL - PROPOSED D1 SCALE: 3" = 1'-0"

Donahue Archer Boston, MA

Window Details

November 30, 2016 DEVELOPER : JDMD Owner, LLC ARCHITECT : The Architectural Team

Alley (North) Elevation

G

Door Hardware

Modern Forms - Pandora 9 Inch LED Outdoor Wall Light