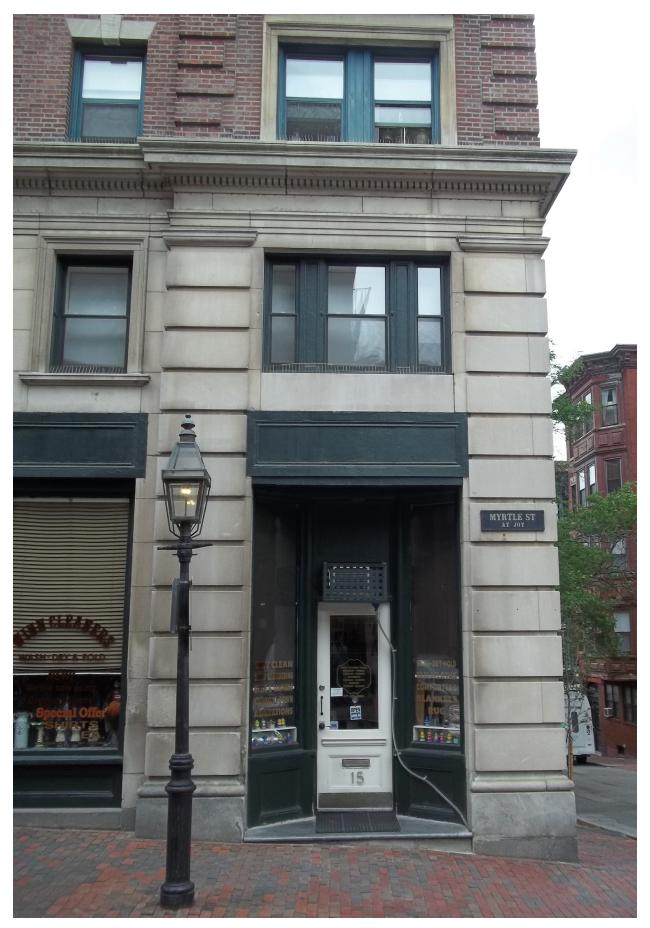

Existing Building Elevations

Alley (North) Existing Elevation

November Building Elevations

Alley (North) Elevation

Proposed Building Elevations

Alley (North) Elevation

Ridgeway Lane Existing Elevation

Archer | Donahue

Existing Building Elevations

November 30, 2016 DEVELOPER : JDMD Owner, LLC ARCHITECT : The Architectural Team

Derne Street Existing Elevation

Ridgeway Lane Elevation

Archer | Donahue

Proposed Building Elevations