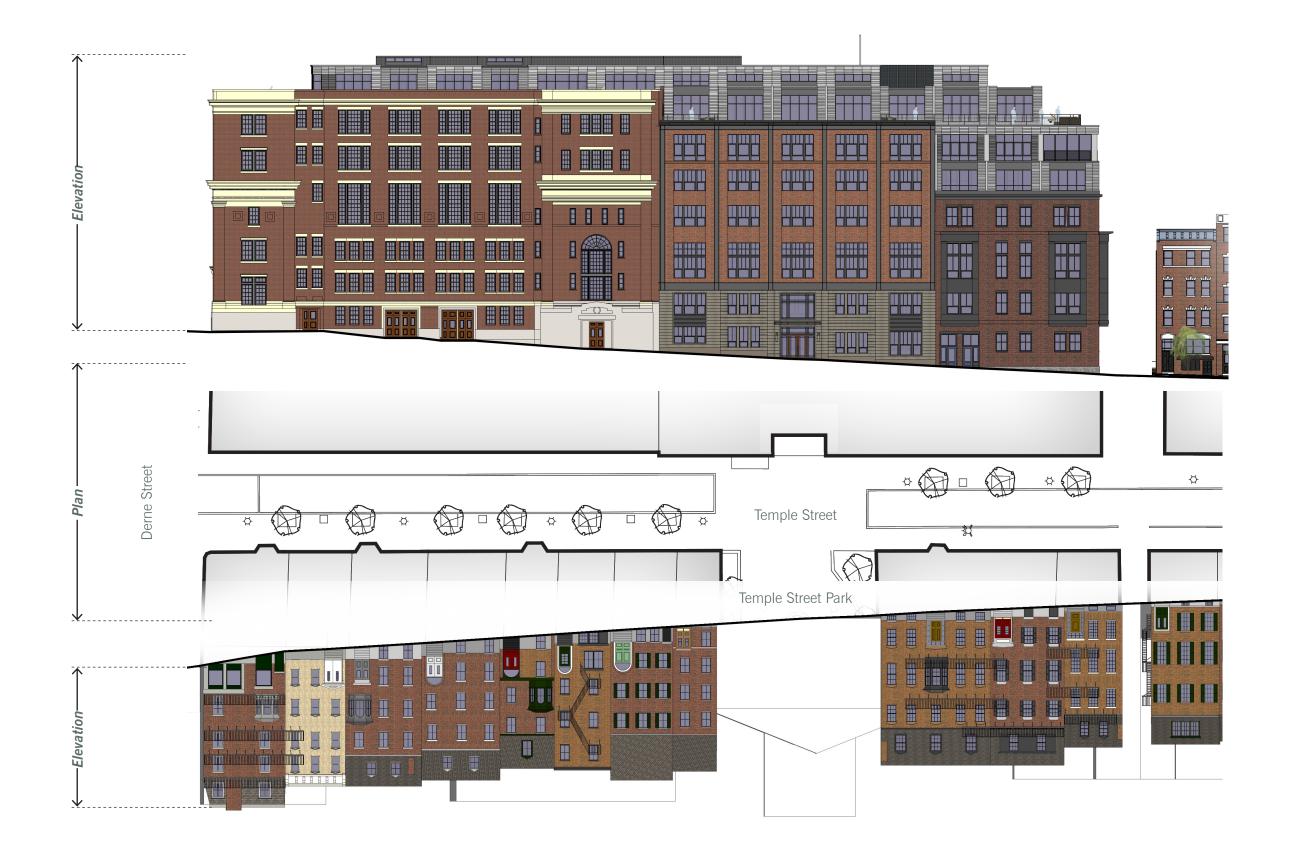

Existing Building Elevations

Alley (North) Existing Elevation

November Building Elevations

Alley (North) Elevation

Proposed Building Elevations

Alley (North) Elevation

Ridgeway Lane Existing Elevation

Archer | Donahue

Existing Building Elevations

November 30, 2016 DEVELOPER : JDMD Owner, LLC ARCHITECT : The Architectural Team

Derne Street Existing Elevation

Ridgeway Lane Elevation

Archer | Donahue

Proposed Building Elevations

November 30, 2016 DEVELOPER : JDMD Owner, LLC ARCHITECT : The Architectural Team

Derne Street Elevation

Temple Street Existing Elevation

Temple Street Proposed Elevation

Temple Street Elevation Comparison Revised Design November 30, 2016 DEVELOPER : JDMD Owner, LLC ARCHITECT : The Architectural Team