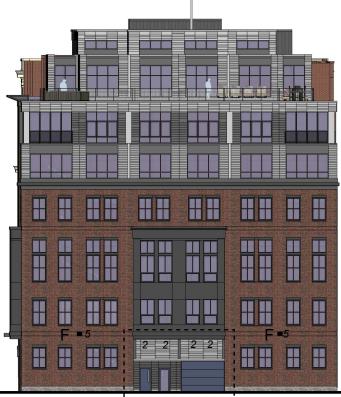

Existing Building Elevations

Alley (North) Existing Elevation

November Building Elevations

Alley (North) Elevation

Proposed Building Elevations

Alley (North) Elevation

Ridgeway Lane Existing Elevation

Archer | Donahue

Existing Building Elevations

November 30, 2016 DEVELOPER : JDMD Owner, LLC ARCHITECT : The Architectural Team

Derne Street Existing Elevation

Ridgeway Lane Elevation

Archer | Donahue

Proposed Building Elevations

LOCATION F: LED building mounted down lights 2) Square aperture recessed downlight over door in soffit

**Ridgeway Lane Elevation** 

5) 9" W by 9" H Modern Forms - Pandora 9 Inch LED Outdoor Wall Light