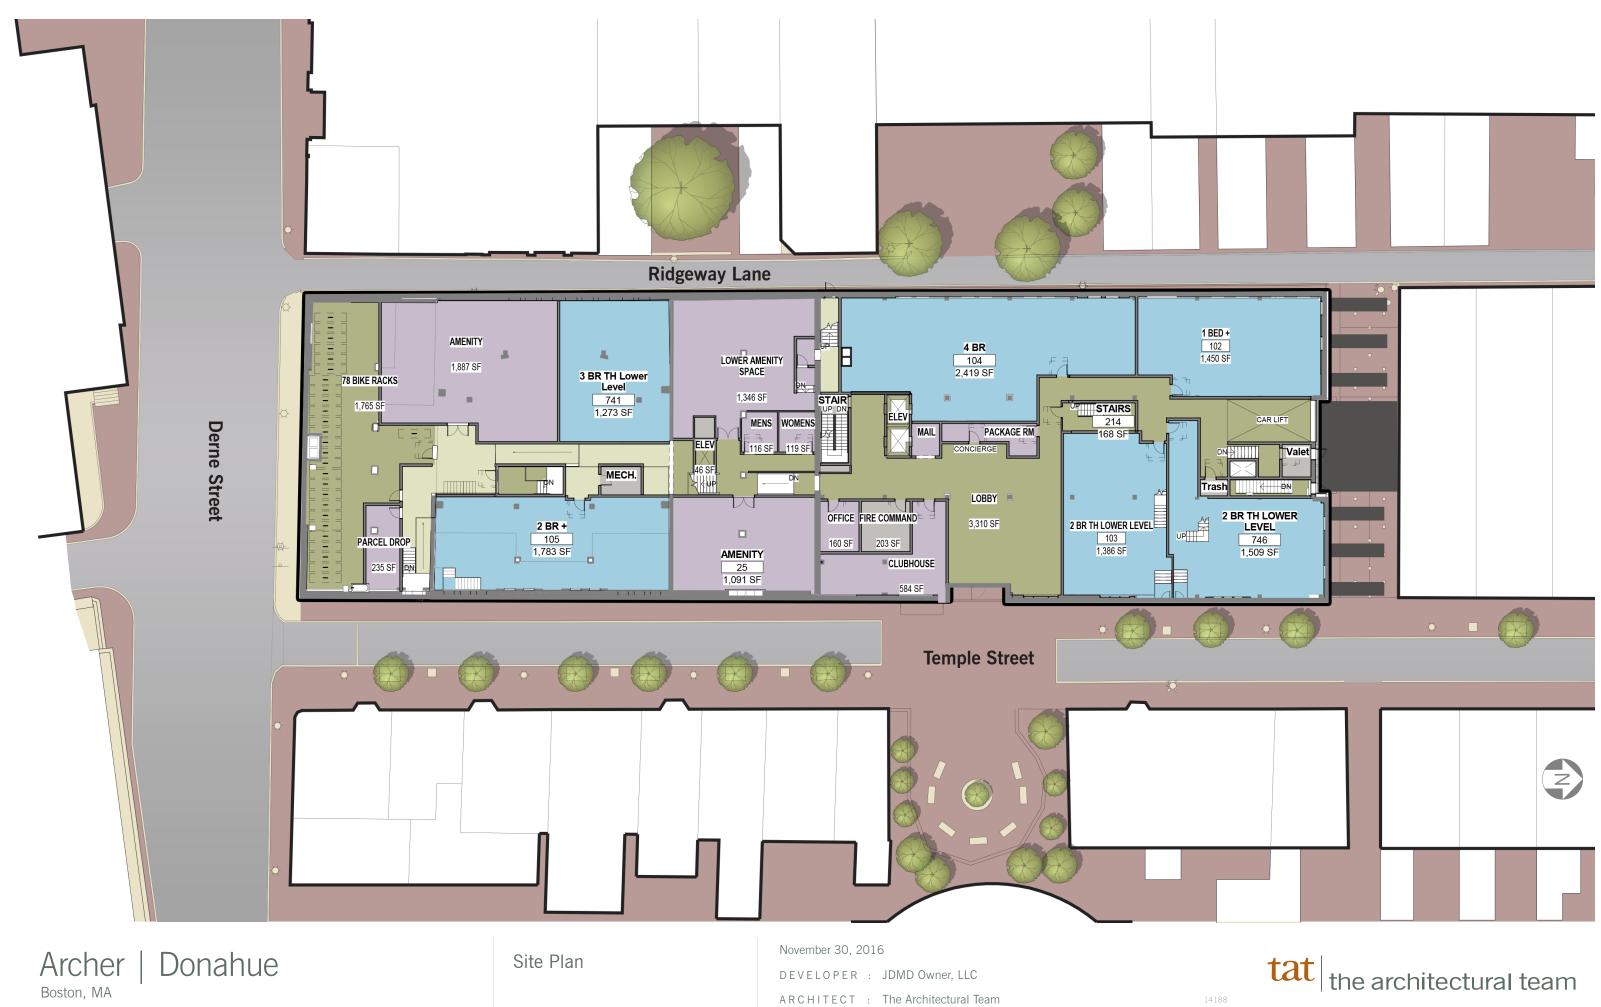

North Alley Landscape Plan

Archer

Boston, MA

Donahue

November 30, 2016 DEVELOPER : JDMD Owner, LLC ARCHITECT : The Architectural Team Copley Wolff Design Group Landscape Architects & Planners

-

Archer Circa 1920 Original Windows November 30, 2016 DEVELOPER : JDMD Owner, LLC ARCHITECT : The Architectural Team