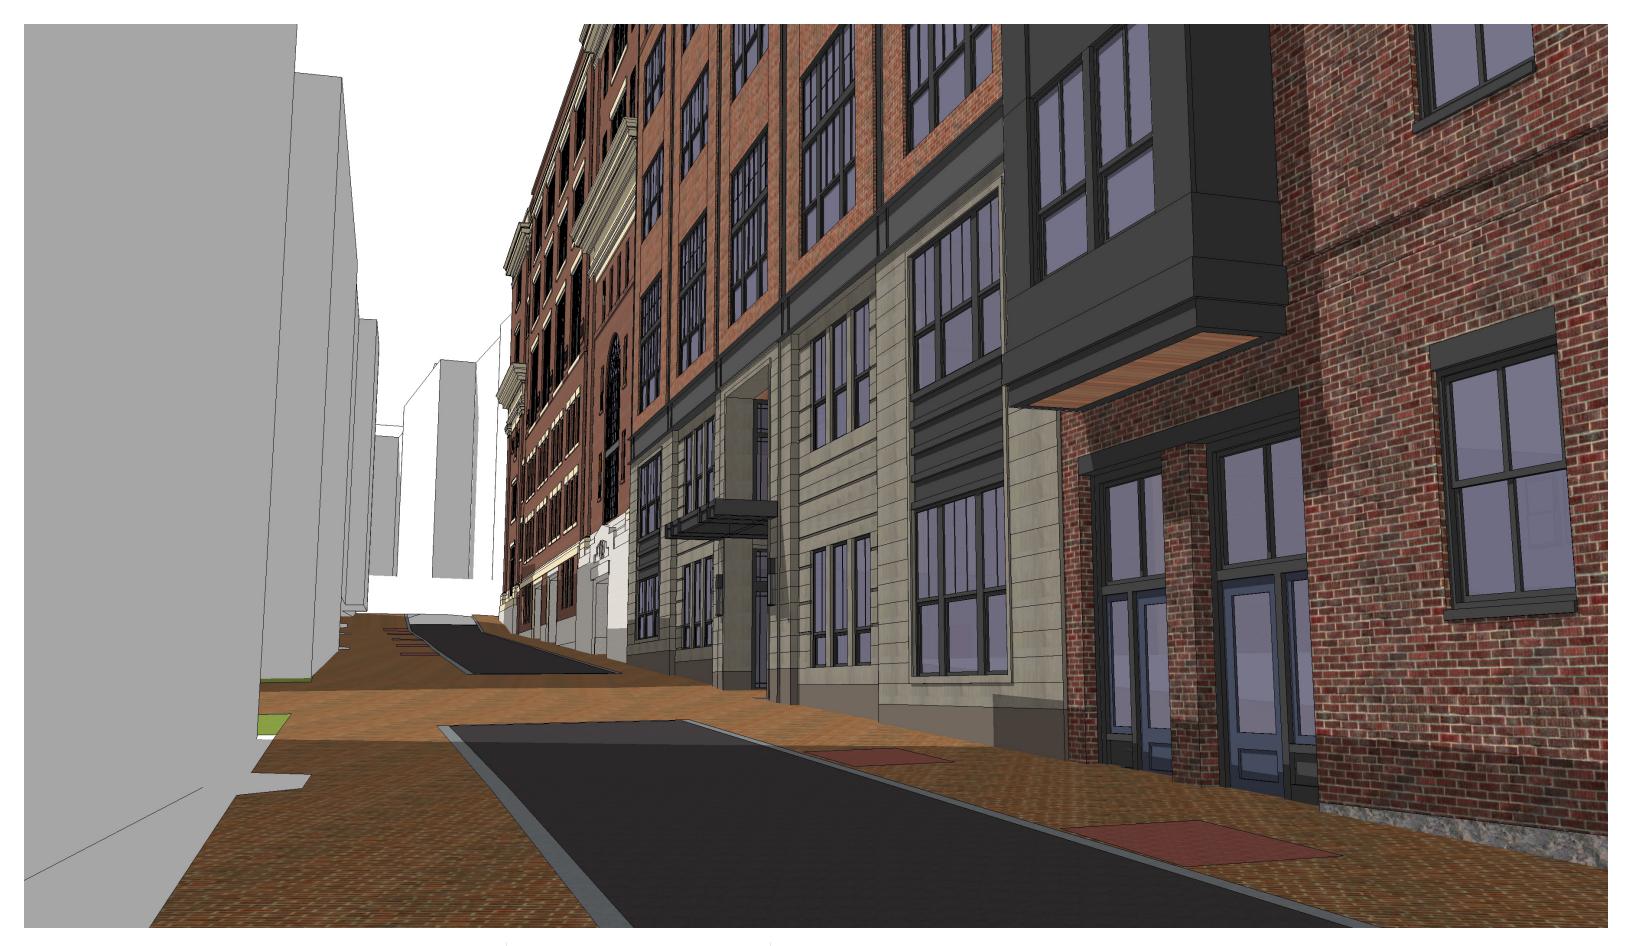

Existing Building Elevations

Alley (North) Existing Elevation

November Building Elevations

Alley (North) Elevation

Proposed Building Elevations

Alley (North) Elevation

Ridgeway Lane Existing Elevation

Archer | Donahue

Existing Building Elevations

November 30, 2016 DEVELOPER : JDMD Owner, LLC ARCHITECT : The Architectural Team

Derne Street Existing Elevation

Ridgeway Lane Elevation

Archer | Donahue

Proposed Building Elevations