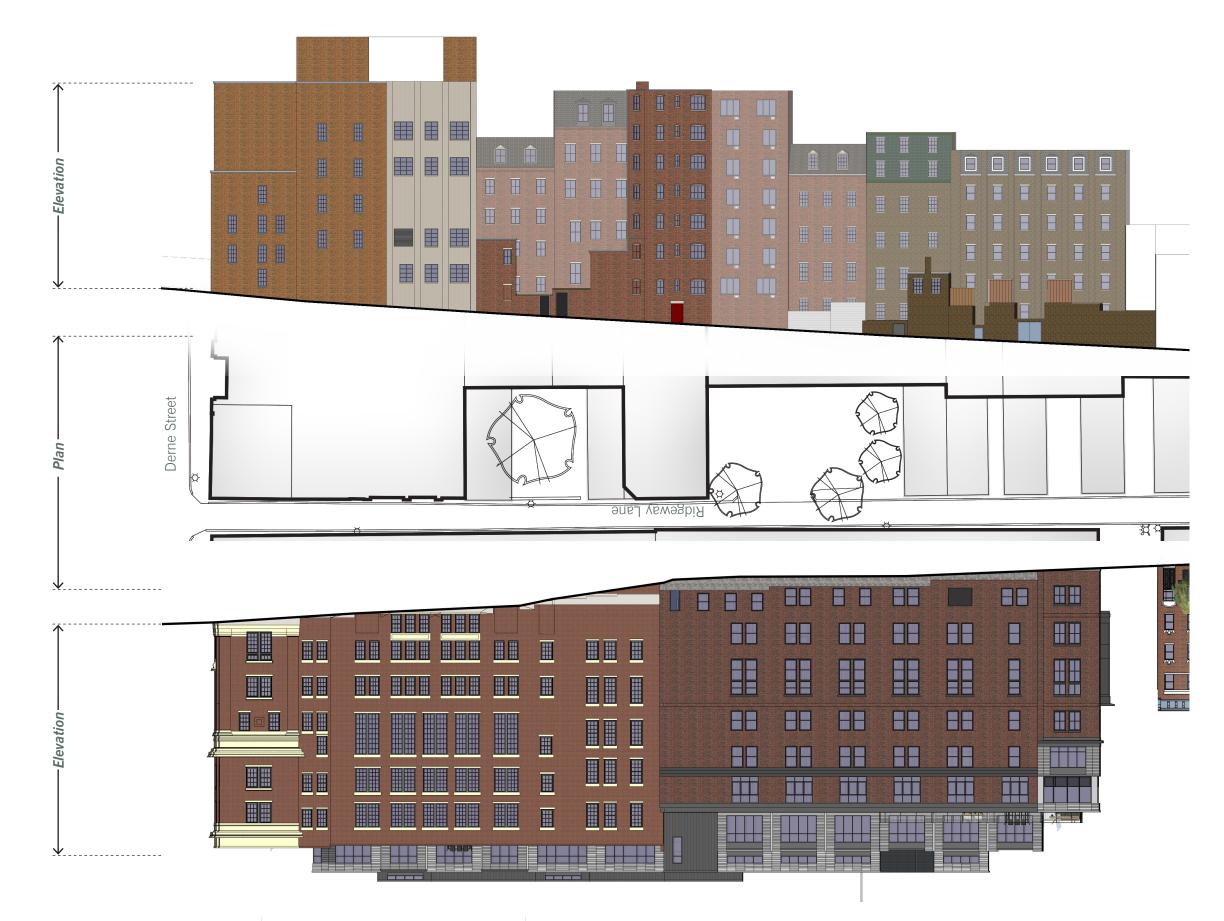

Existing Building Elevations

Alley (North) Existing Elevation

November Building Elevations

Alley (North) Elevation

Proposed Building Elevations

Alley (North) Elevation

Ridgeway Lane Existing Elevation

Archer | Donahue

Existing Building Elevations

November 30, 2016 DEVELOPER : JDMD Owner, LLC ARCHITECT : The Architectural Team

Derne Street Existing Elevation

Ridgeway Lane Elevation

Archer | Donahue

Proposed Building Elevations