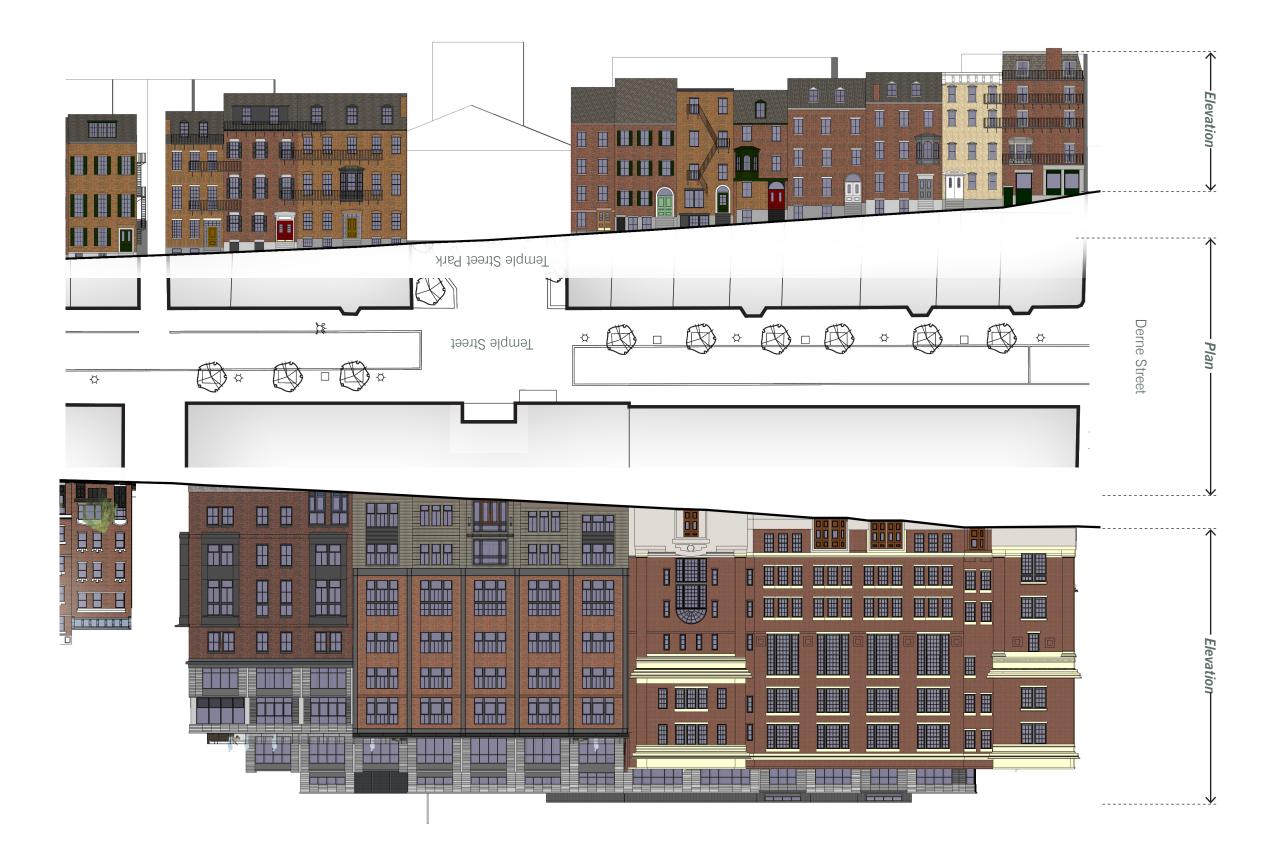

Existing Building Elevations

November 30, 2016 DEVELOPER : JDMD Owner, LLC ARCHITECT : The Architectural Team

Derne Street Existing Elevation

Ridgeway Lane Elevation

Archer | Donahue

Proposed Building Elevations

November 30, 2016 DEVELOPER : JDMD Owner, LLC ARCHITECT : The Architectural Team

Derne Street Elevation

Temple Street Existing Elevation

Temple Street Proposed Elevation

Temple Street Elevation Comparison Revised Design November 30, 2016 DEVELOPER : JDMD Owner, LLC ARCHITECT : The Architectural Team

Temple Street Elevation Comparison Revised Design November 30, 2016 DEVELOPER : JDMD Owner, LLC ARCHITECT : The Architectural Team

Donahue Archer Boston, MA

Ridgeway Lane Elevation Comparison REvised Design