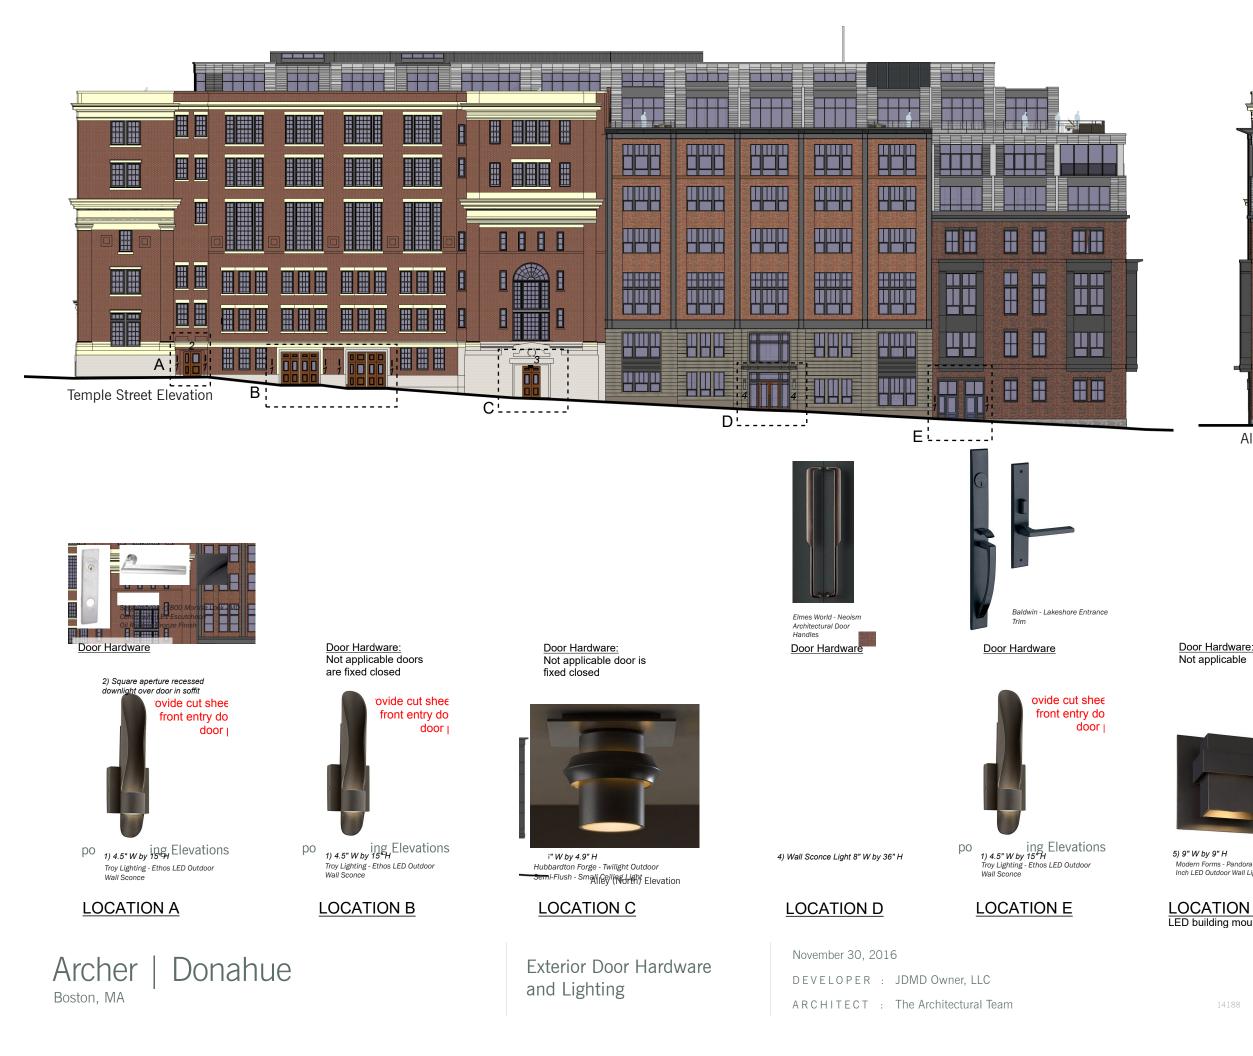

Donahue Archer Boston, MA

Window Details

November 30, 2016 DEVELOPER : JDMD Owner, LLC ARCHITECT : The Architectural Team

Alley (North) Elevation

G

Door Hardware

Modern Forms - Pandora 9 Inch LED Outdoor Wall Light

LOCATION F: LED building mounted down lights 2) Square aperture recessed downlight over door in soffit

**Ridgeway Lane Elevation** 

5) 9" W by 9" H Modern Forms - Pandora 9 Inch LED Outdoor Wall Light

#### LOCATION H

Door Hardware

6) 18" high custom pendant light

LOCATION I

LOCATION J:

Observatory

Exterior Door Hardware and Lighting

Derne Street Elevation

Teka Illumination - Surface Mounted

LOCATION J: security cameras mounted at building corners