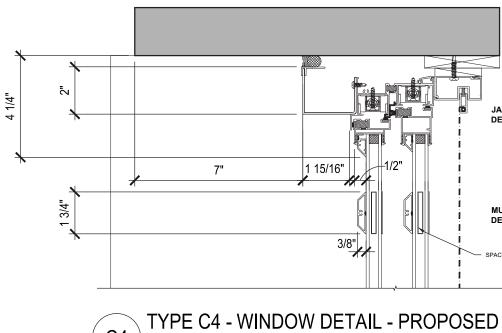

Archer Circa 1937 Steel Windows

Archer Circa 1937 Steel Windows

Donahue Archer Boston, MA

Window Details

November 30, 2016 DEVELOPER : JDMD Owner, LLC ARCHITECT : The Architectural Team HEAD DETAIL

MTG RAIL DETAIL

SILL DETAIL

MUNTIN DETAIL

Donahue Archer Boston, MA

Window Details

November 30, 2016 DEVELOPER : JDMD Owner, LLC ARCHITECT : The Architectural Team

3 15/16"

HEAD DETAIL

MTG RAIL DETAIL

DETAIL

JAMB DETAIL

MUNTIN DETAIL

#### C4 SCALE: 3" = 1'-0"

Archer Donahue Boston, MA

Window Details

November 30, 2016 DEVELOPER : JDMD Owner, LLC ARCHITECT : The Architectural Team

4 1/8"

TYPE D1- WINDOW DETAIL - PROPOSED D1 SCALE: 3" = 1'-0"