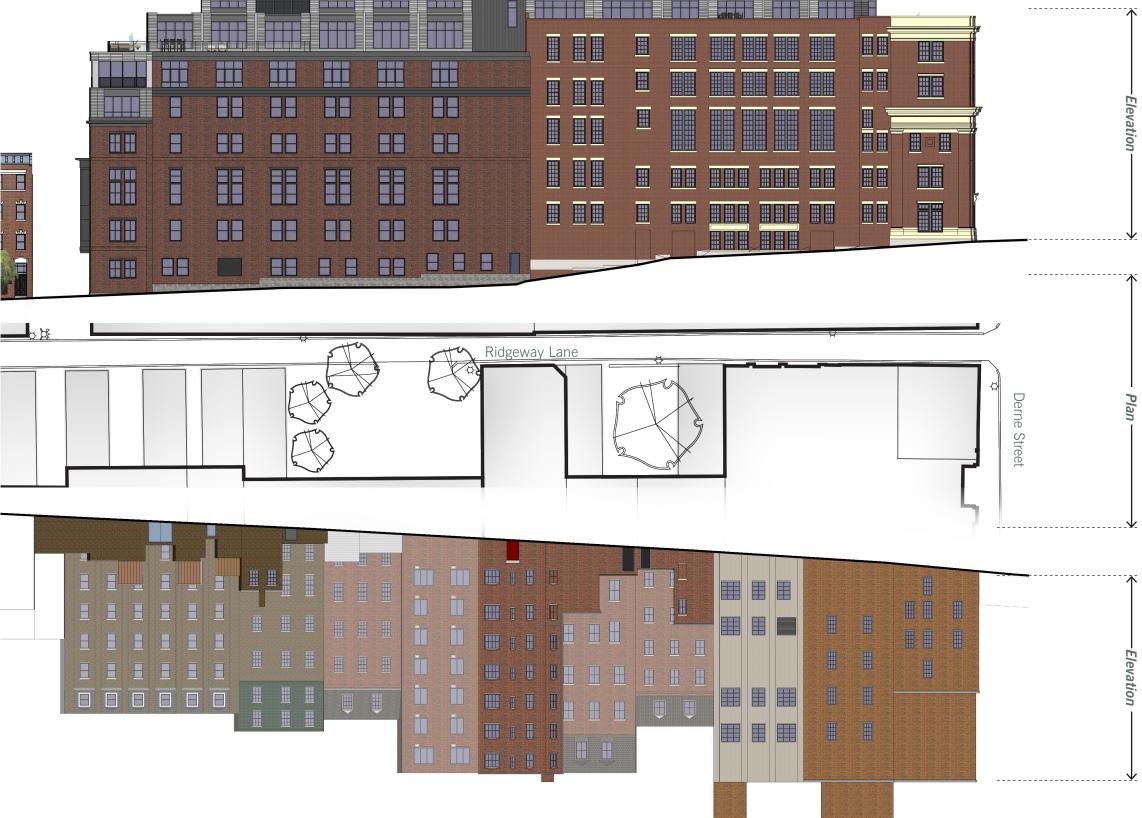

Existing Building Elevations

Alley (North) Existing Elevation

November Building Elevations

Alley (North) Elevation

Proposed Building Elevations

Alley (North) Elevation

Ridgeway Lane Existing Elevation

Archer | Donahue

Existing Building Elevations

November 30, 2016 DEVELOPER : JDMD Owner, LLC ARCHITECT : The Architectural Team

Derne Street Existing Elevation

Ridgeway Lane Elevation

Archer | Donahue

Proposed Building Elevations

November 30, 2016 DEVELOPER : JDMD Owner, LLC ARCHITECT : The Architectural Team

Ridgeway Lane Elevation Comparison REvised Design November 30, 2016 DEVELOPER : JDMD Owner, LLC ARCHITECT : The Architectural Team