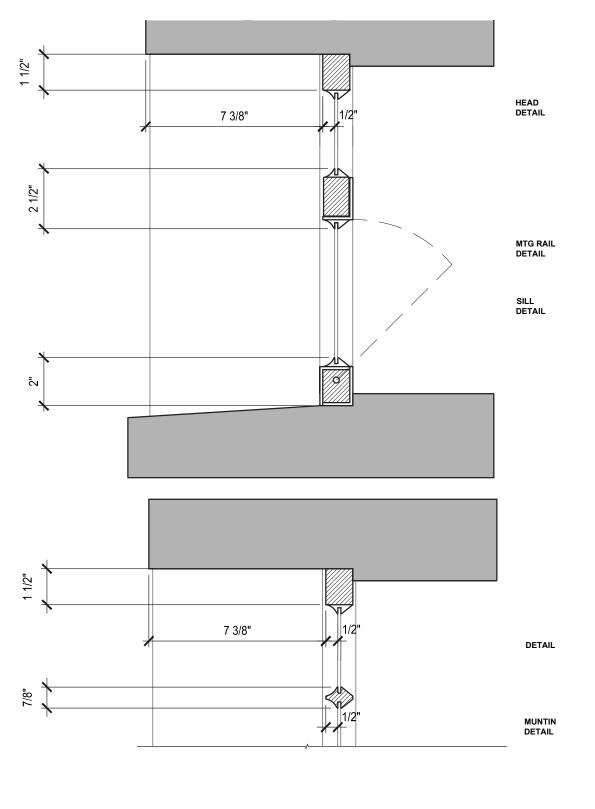

Archer Circa 1937 Steel Windows

Archer Circa 1937 Steel Windows

Donahue Archer Boston, MA

Window Details

November 30, 2016 DEVELOPER : JDMD Owner, LLC ARCHITECT : The Architectural Team HEAD DETAIL

MTG RAIL DETAIL

SILL DETAIL

MUNTIN DETAIL

Donahue Archer Boston, MA

Window Details

November 30, 2016 DEVELOPER : JDMD Owner, LLC ARCHITECT : The Architectural Team

3 15/16"

HEAD DETAIL

MTG RAIL DETAIL

DETAIL

JAMB DETAIL

MUNTIN DETAIL