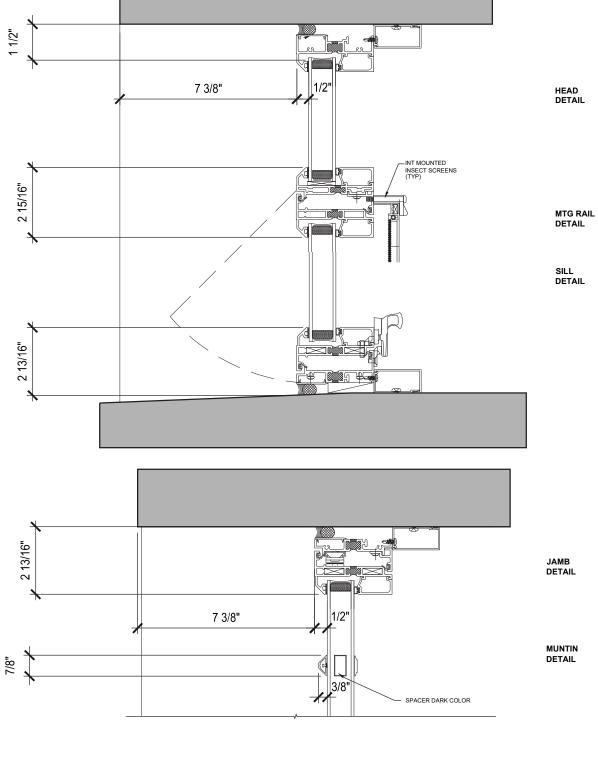

Archer Circa 1937 Steel Windows

Archer Circa 1937 Steel Windows

Donahue Archer Boston, MA

Window Details

November 30, 2016 DEVELOPER : JDMD Owner, LLC ARCHITECT : The Architectural Team HEAD DETAIL

MTG RAIL DETAIL

SILL DETAIL

MUNTIN DETAIL

Donahue Archer Boston, MA

Window Details

November 30, 2016 DEVELOPER : JDMD Owner, LLC ARCHITECT : The Architectural Team

3 15/16"

HEAD DETAIL

MTG RAIL DETAIL

DETAIL

JAMB DETAIL

MUNTIN DETAIL