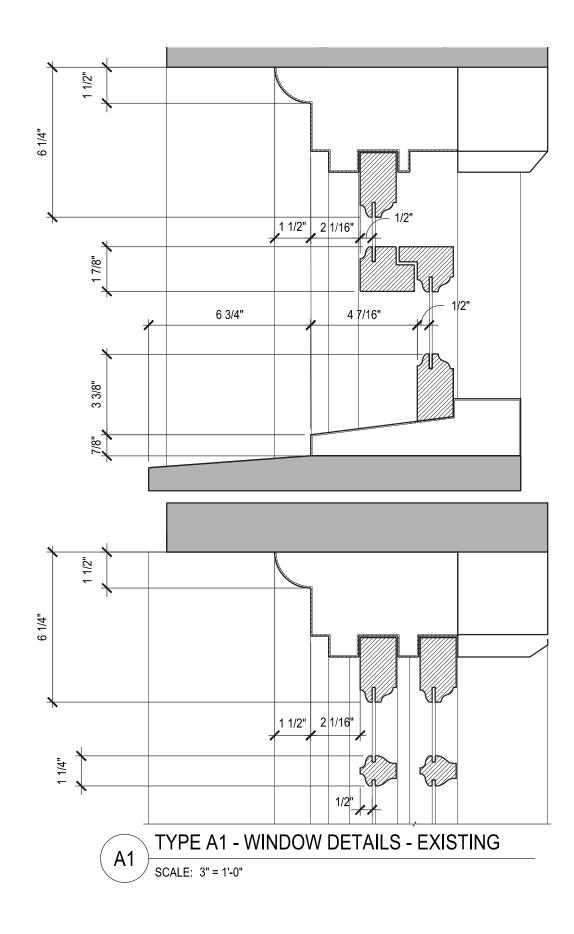

Archer Circa 1937 Steel Windows

Archer Circa 1937 Steel Windows

Donahue Archer Boston, MA

Window Details

November 30, 2016 DEVELOPER : JDMD Owner, LLC ARCHITECT : The Architectural Team HEAD DETAIL

MTG RAIL DETAIL

SILL DETAIL

MUNTIN DETAIL

Donahue Archer Boston, MA

Window Details

November 30, 2016 DEVELOPER : JDMD Owner, LLC ARCHITECT : The Architectural Team

3 15/16"

HEAD DETAIL

MTG RAIL DETAIL

DETAIL

JAMB DETAIL

MUNTIN DETAIL