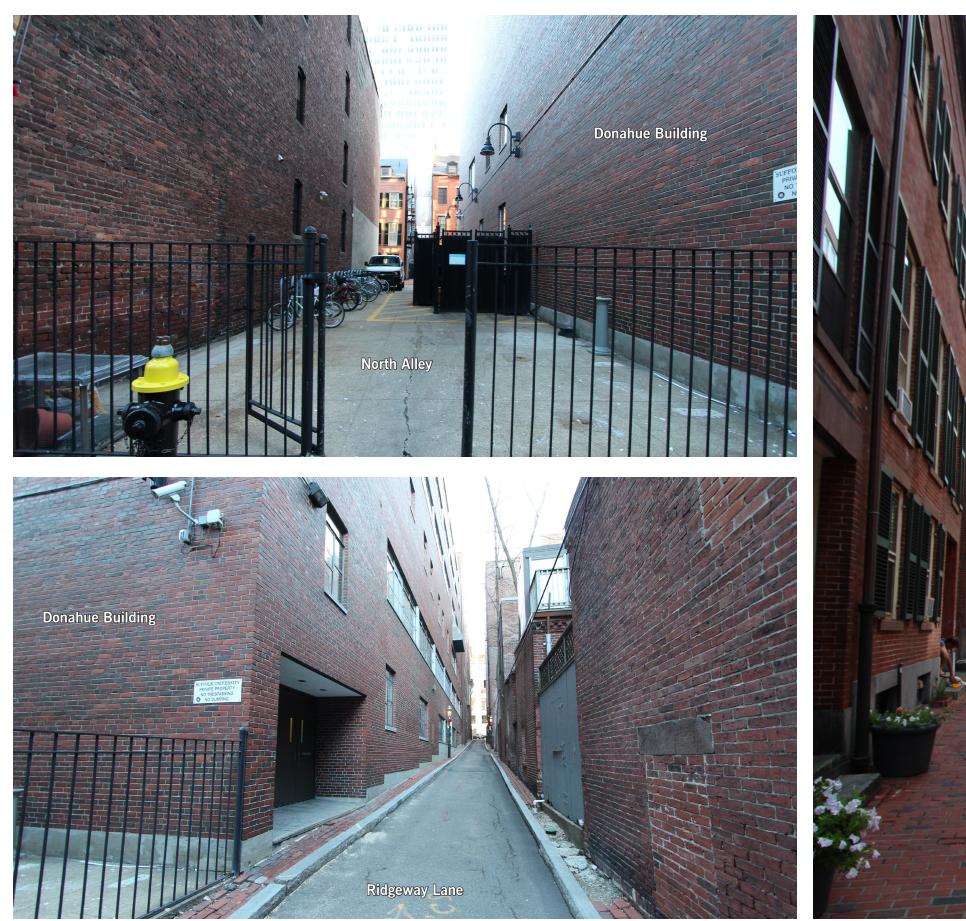

Existing Building Elevations

Alley (North) Existing Elevation

November Building Elevations

Alley (North) Elevation

Proposed Building Elevations

Alley (North) Elevation

Ridgeway Lane Existing Elevation

Archer | Donahue

Existing Building Elevations

November 30, 2016 DEVELOPER : JDMD Owner, LLC ARCHITECT : The Architectural Team

Derne Street Existing Elevation

Ridgeway Lane Elevation

Archer | Donahue

Proposed Building Elevations

North Alley Landscape Plan

Archer

Boston, MA

Donahue

November 30, 2016 DEVELOPER : JDMD Owner, LLC ARCHITECT : The Architectural Team Copley Wolff Design Group Landscape Architects & Planners

-

Archer Circa 1920 Original Windows November 30, 2016 DEVELOPER : JDMD Owner, LLC ARCHITECT : The Architectural Team