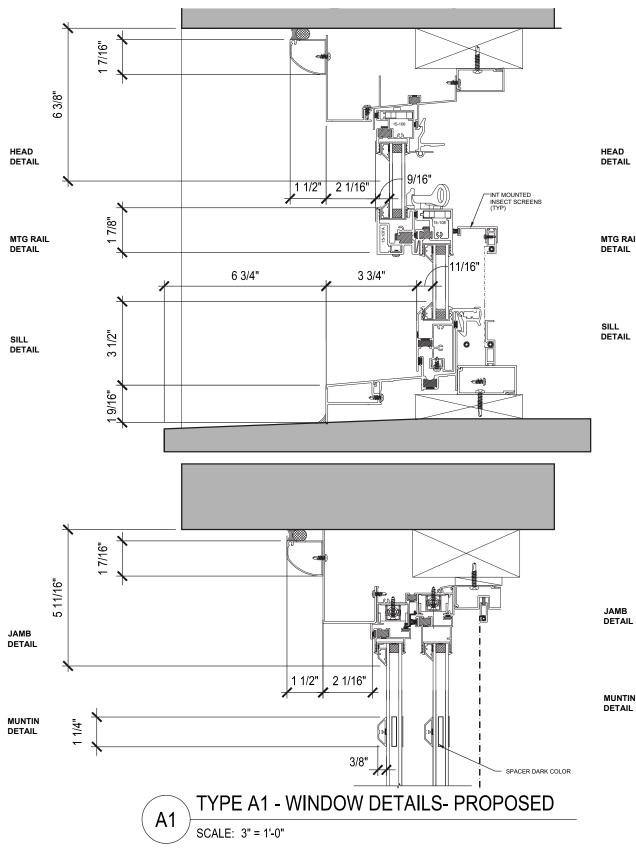

Archer Circa 1937 Steel Windows

Archer Circa 1937 Steel Windows

Donahue Archer Boston, MA

Window Details

November 30, 2016 DEVELOPER : JDMD Owner, LLC ARCHITECT : The Architectural Team HEAD DETAIL

MTG RAIL DETAIL

SILL DETAIL

MUNTIN DETAIL

Donahue Archer Boston, MA

Window Details

November 30, 2016 DEVELOPER : JDMD Owner, LLC ARCHITECT : The Architectural Team

3 15/16"

HEAD DETAIL

MTG RAIL DETAIL

DETAIL

JAMB DETAIL

MUNTIN DETAIL