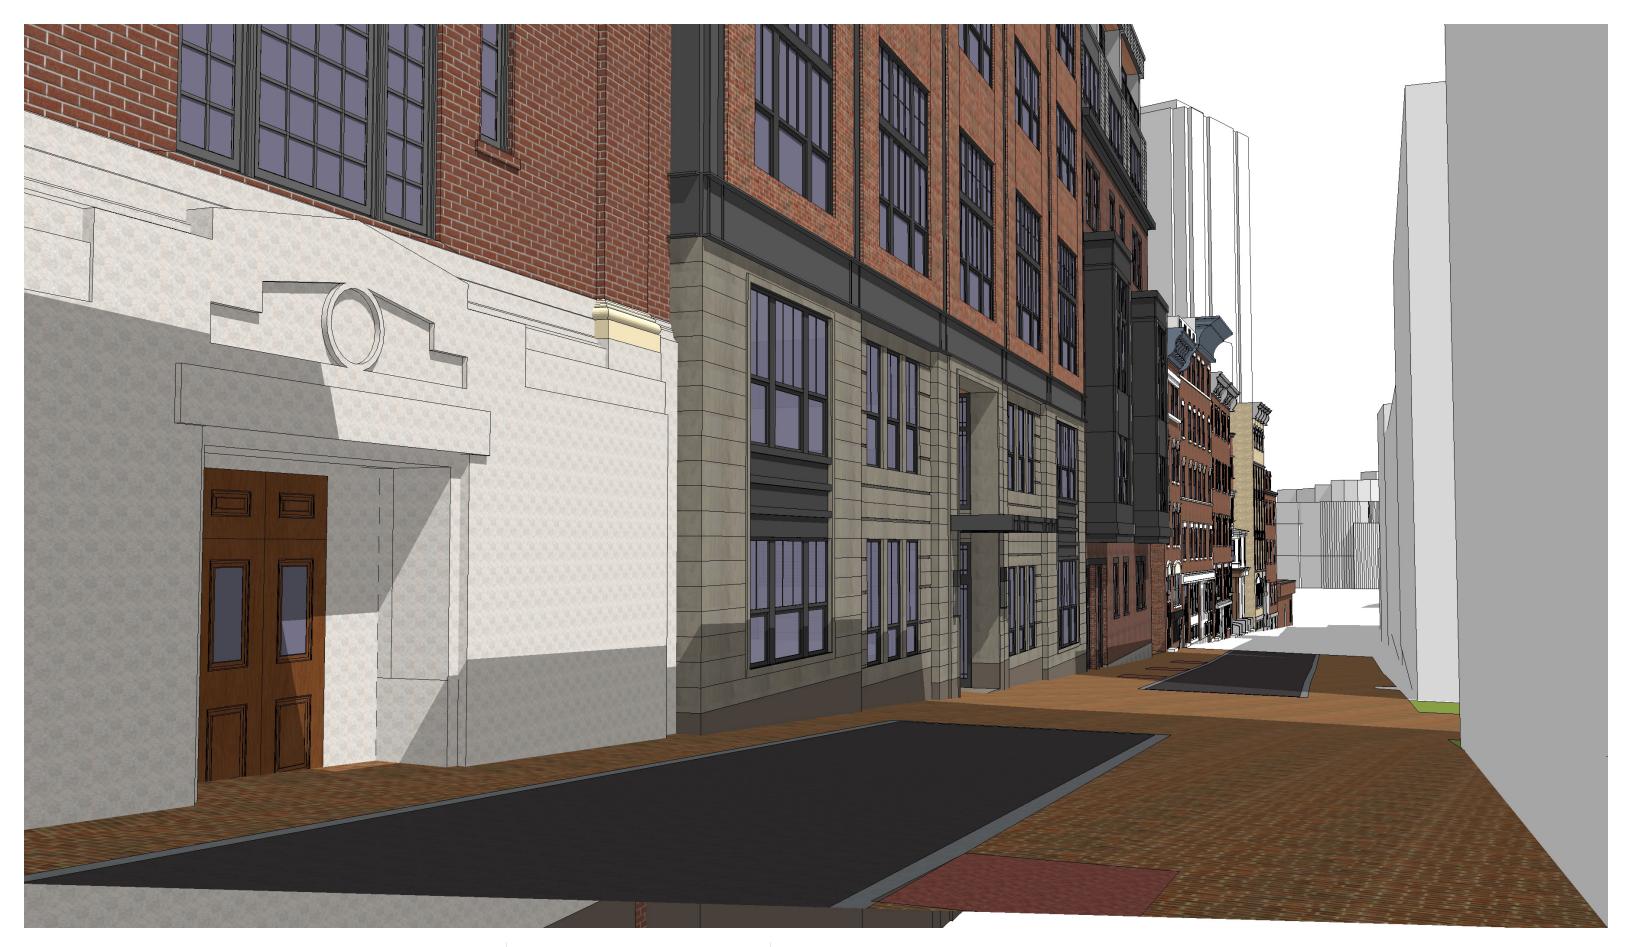

Existing Building Elevations

Alley (North) Existing Elevation

November Building Elevations

Alley (North) Elevation

Proposed Building Elevations

Alley (North) Elevation

Ridgeway Lane Existing Elevation

Archer | Donahue

Existing Building Elevations

November 30, 2016 DEVELOPER : JDMD Owner, LLC ARCHITECT : The Architectural Team

Derne Street Existing Elevation

Ridgeway Lane Elevation

Archer | Donahue

Proposed Building Elevations