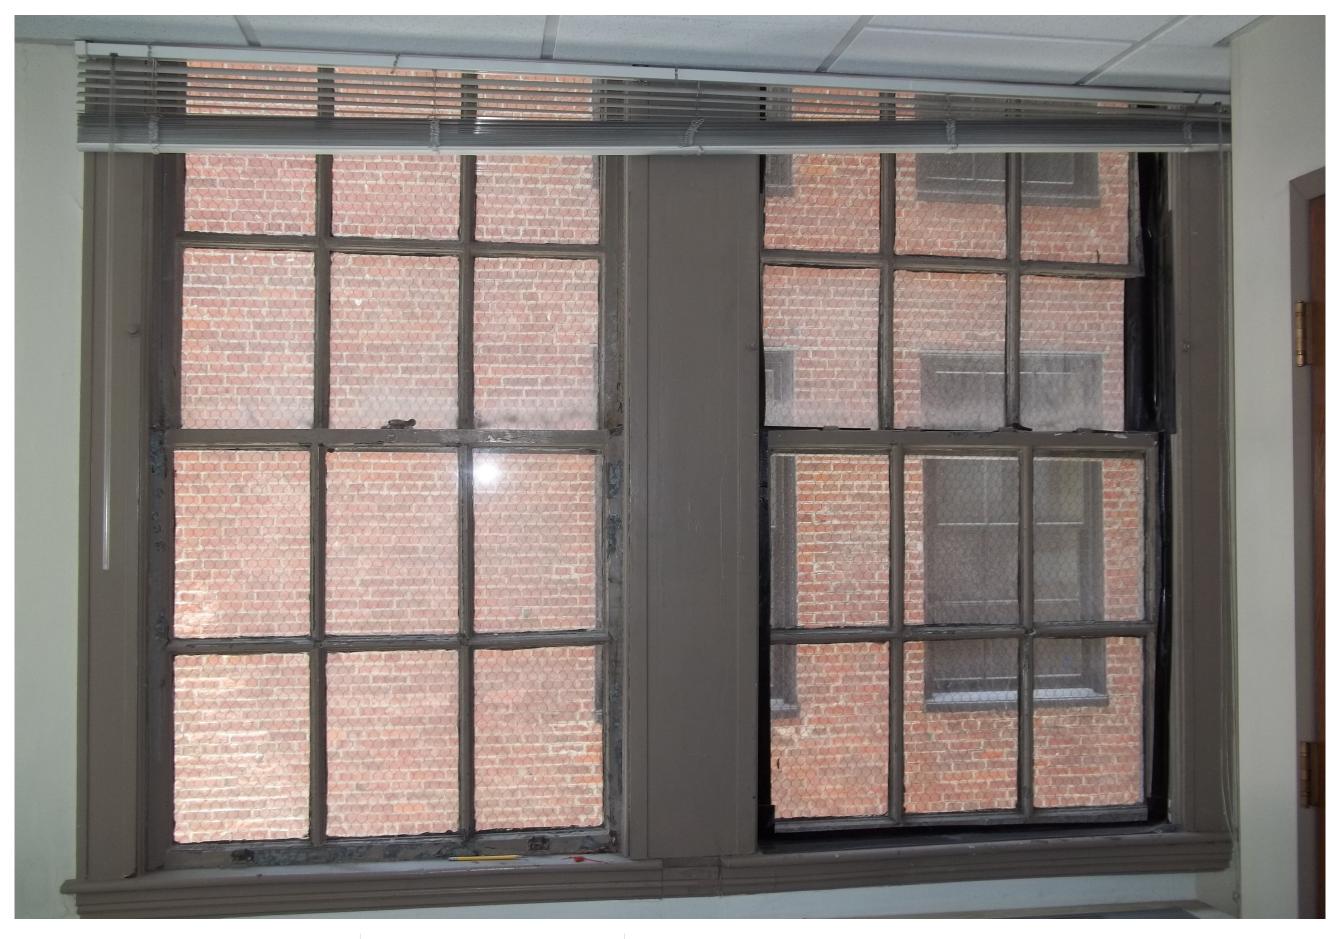

Original Steel Windows-

Replacement Windows -

Archer Original Steel Windows On Ridgeway Lane November 30, 2016 DEVELOPER : JDMD Owner, LLC ARCHITECT : The Architectural Team

Donahue Construction Circa 1965

Donahue Construction Circa 1965

Archer Circa 1920 Steel Windows November 30, 2016 DEVELOPER : JDMD Owner, LLC ARCHITECT : The Architectural Team

Archer Circa 1920 Steel Windows November 30, 2016 DEVELOPER : JDMD Owner, LLC ARCHITECT : The Architectural Team

Archer Circa 1920 Steel Windows

Archer Circa 1920 Steel Windows November 30, 2016 DEVELOPER : JDMD Owner, LLC ARCHITECT : The Architectural Team

Archer Circa 1937 Steel Windows November 30, 2016 DEVELOPER : JDMD Owner, LLC ARCHITECT : The Architectural Team

Archer Circa 1937 Steel Windows November 30, 2016 DEVELOPER : JDMD Owner, LLC ARCHITECT : The Architectural Team

Archer Circa 1937 Steel Windows November 30, 2016 DEVELOPER : JDMD Owner, LLC ARCHITECT : The Architectural Team

Archer Circa 1937 Steel Windows

Archer Circa 1937 Steel Windows

Donahue Archer Boston, MA

Window Details

November 30, 2016 DEVELOPER : JDMD Owner, LLC ARCHITECT : The Architectural Team HEAD DETAIL

MTG RAIL DETAIL