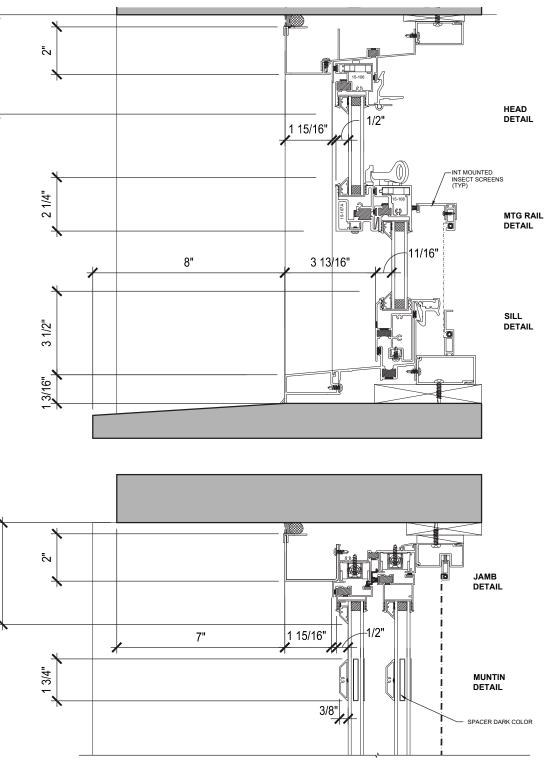

Archer Circa 1937 Steel Windows

Archer Circa 1937 Steel Windows

Donahue Archer Boston, MA

Window Details

November 30, 2016 DEVELOPER : JDMD Owner, LLC ARCHITECT : The Architectural Team HEAD DETAIL

MTG RAIL DETAIL

SILL DETAIL

MUNTIN DETAIL

Donahue Archer Boston, MA

Window Details

November 30, 2016 DEVELOPER : JDMD Owner, LLC ARCHITECT : The Architectural Team

3 15/16"

HEAD DETAIL

MTG RAIL DETAIL

DETAIL

JAMB DETAIL

MUNTIN DETAIL

#### C4 SCALE: 3" = 1'-0"

Archer Donahue Boston, MA

Window Details

November 30, 2016 DEVELOPER : JDMD Owner, LLC ARCHITECT : The Architectural Team

4 1/8"

TYPE D1- WINDOW DETAIL - PROPOSED D1 SCALE: 3" = 1'-0"