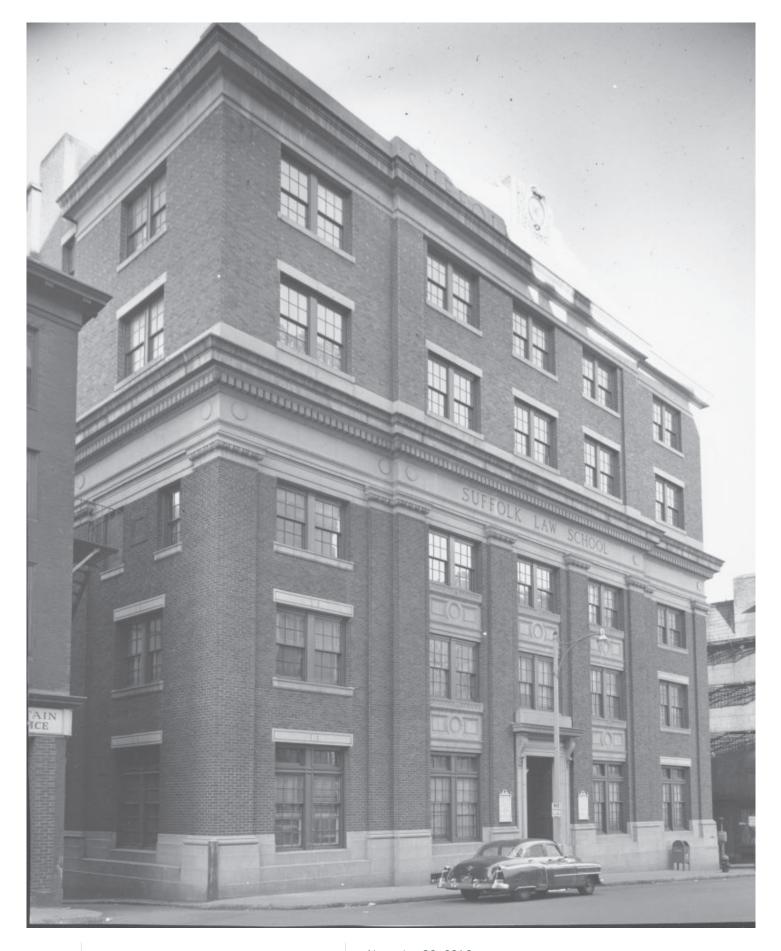

North Alley Landscape Plan

Archer

Boston, MA

Donahue

November 30, 2016 DEVELOPER : JDMD Owner, LLC ARCHITECT : The Architectural Team Copley Wolff Design Group Landscape Architects & Planners

-

Archer Circa 1920 Original Windows November 30, 2016 DEVELOPER : JDMD Owner, LLC ARCHITECT : The Architectural Team

Archer Circa 1937 2 Stories Added with Sign

Archer Circa 2016 Sign & Pediment Removed & Windows Replaced November 30, 2016 DEVELOPER : JDMD Owner, LLC ARCHITECT : The Architectural Team

Archer Original Windows