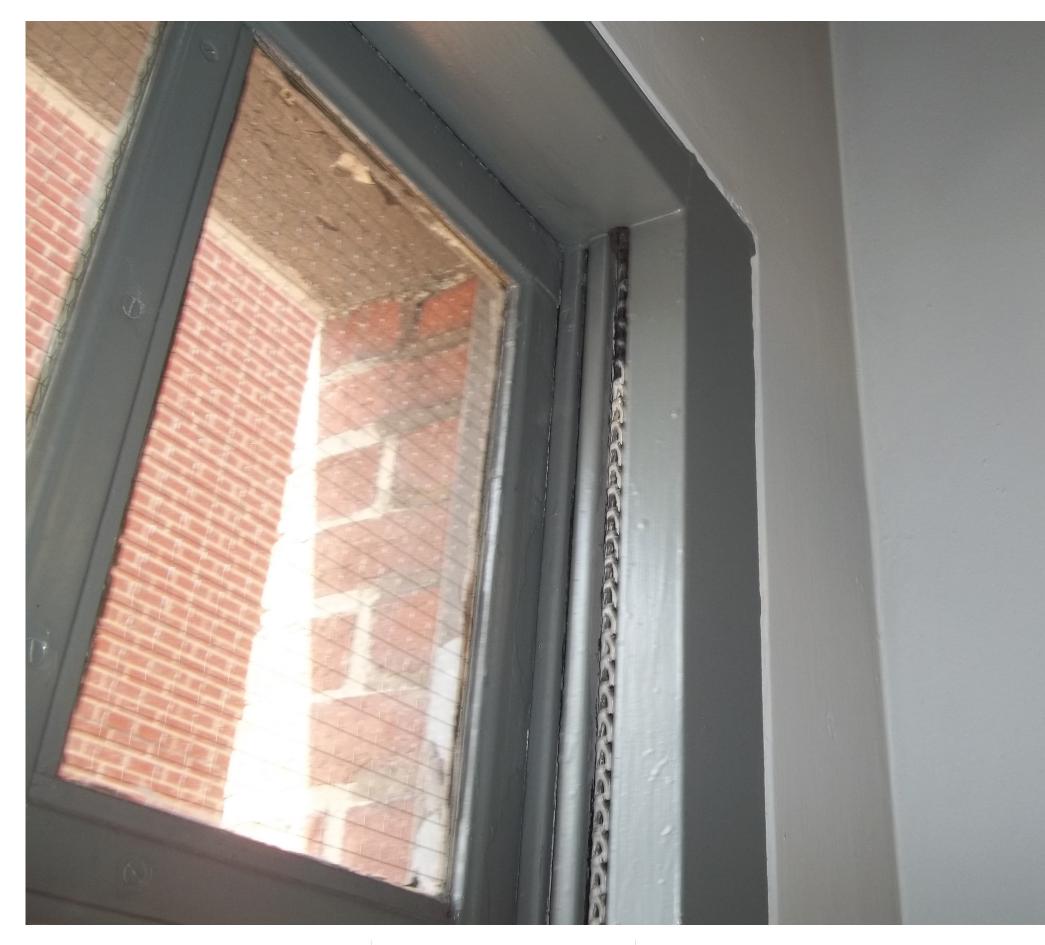

Original Steel Windows-

Replacement Windows -

Archer Original Steel Windows On Ridgeway Lane November 30, 2016 DEVELOPER : JDMD Owner, LLC ARCHITECT : The Architectural Team

Donahue Construction Circa 1965