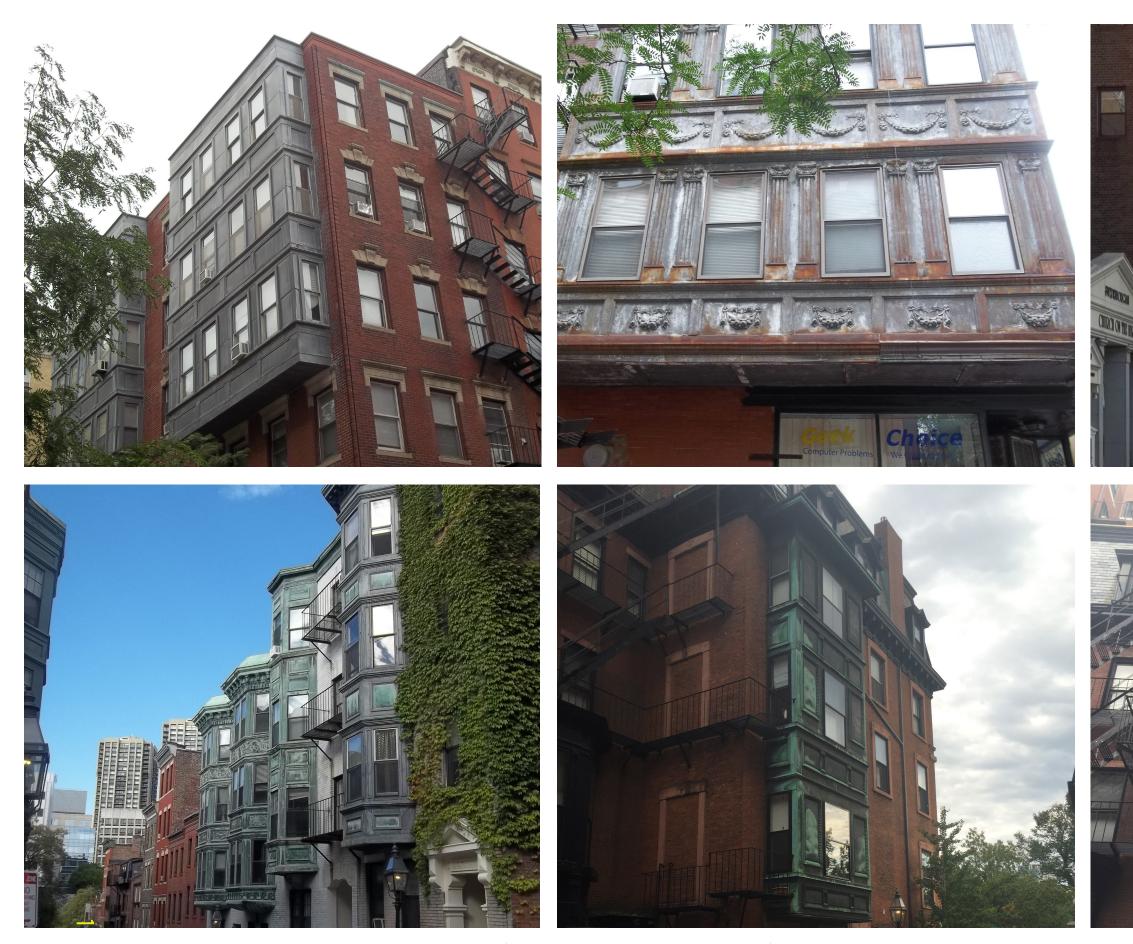

Rusticated Base Example Photos November 30, 2016 DEVELOPER : JDMD Owner, LLC ARCHITECT : The Architectural Team

Material Palette Inspiration Wood Finish on Archer Building

November 30, 2016 DEVELOPER : JDMD Owner, LLC ARCHITECT : The Architectural Team

Material Palette Inspiration Metal Bay Windows

Donahue

Archer

Boston, MA

November 30, 2016 DEVELOPER : JDMD Owner, LLC ARCHITECT : The Architectural Team

Representative Material Palette

Boston, MA

DEVELOPER : JDMD Owner, LLC ARCHITECT : The Architectural Team

Material Palette Inspiration Slate Roof & Metal-Clad Penthouse

Donahue

Archer

Boston, MA

November 30, 2016 DEVELOPER : JDMD Owner, LLC ARCHITECT : The Architectural Team

Donahue

Archer

Boston, MA