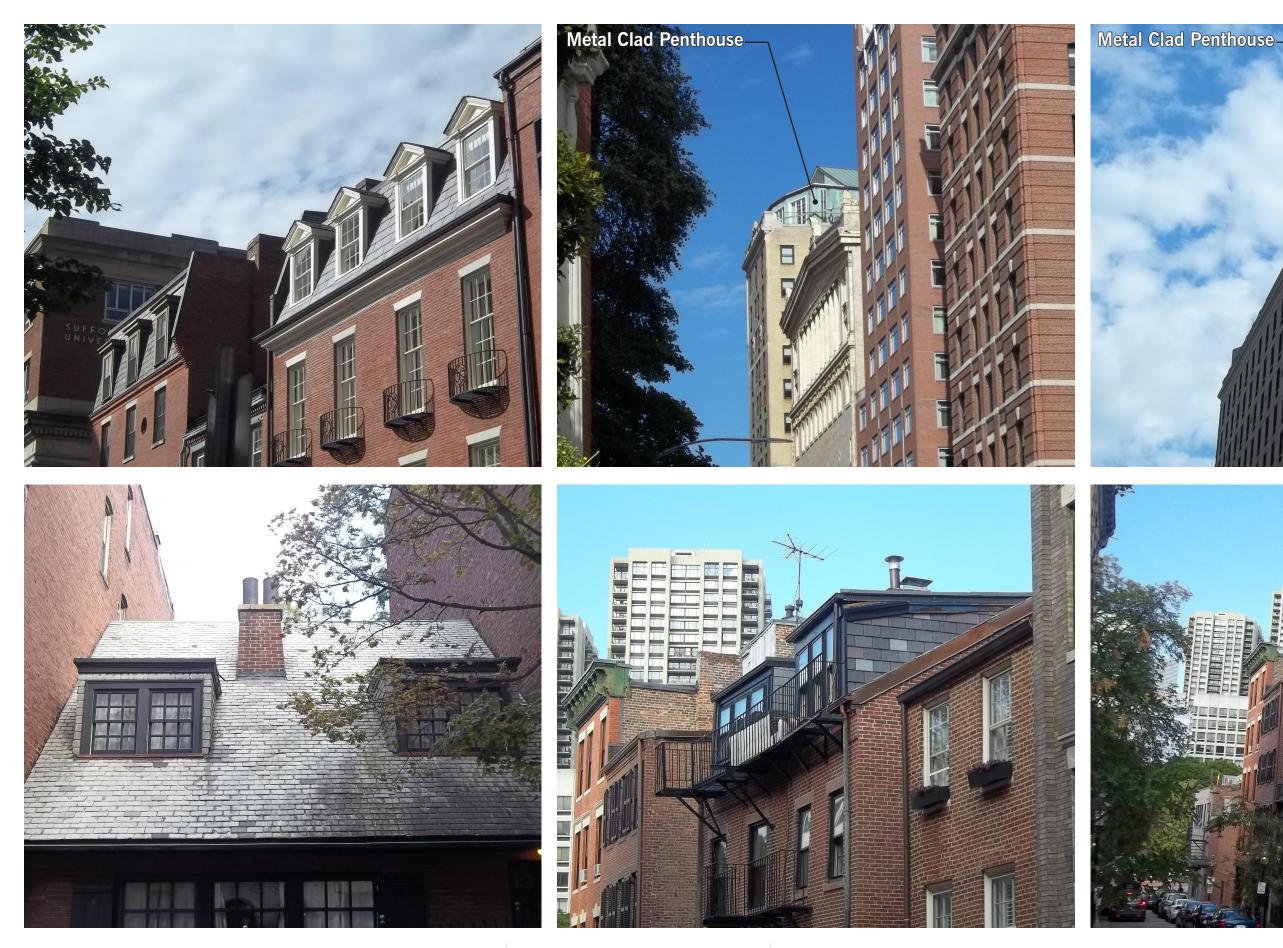

Rusticated Base Example Photos November 30, 2016 DEVELOPER : JDMD Owner, LLC ARCHITECT : The Architectural Team

Material Palette Inspiration Wood Finish on Archer Building

November 30, 2016 DEVELOPER : JDMD Owner, LLC ARCHITECT : The Architectural Team

Material Palette Inspiration Slate Roof & Metal-Clad Penthouse

Donahue

Archer

Boston, MA

November 30, 2016 DEVELOPER : JDMD Owner, LLC ARCHITECT : The Architectural Team

Donahue

Archer

Boston, MA