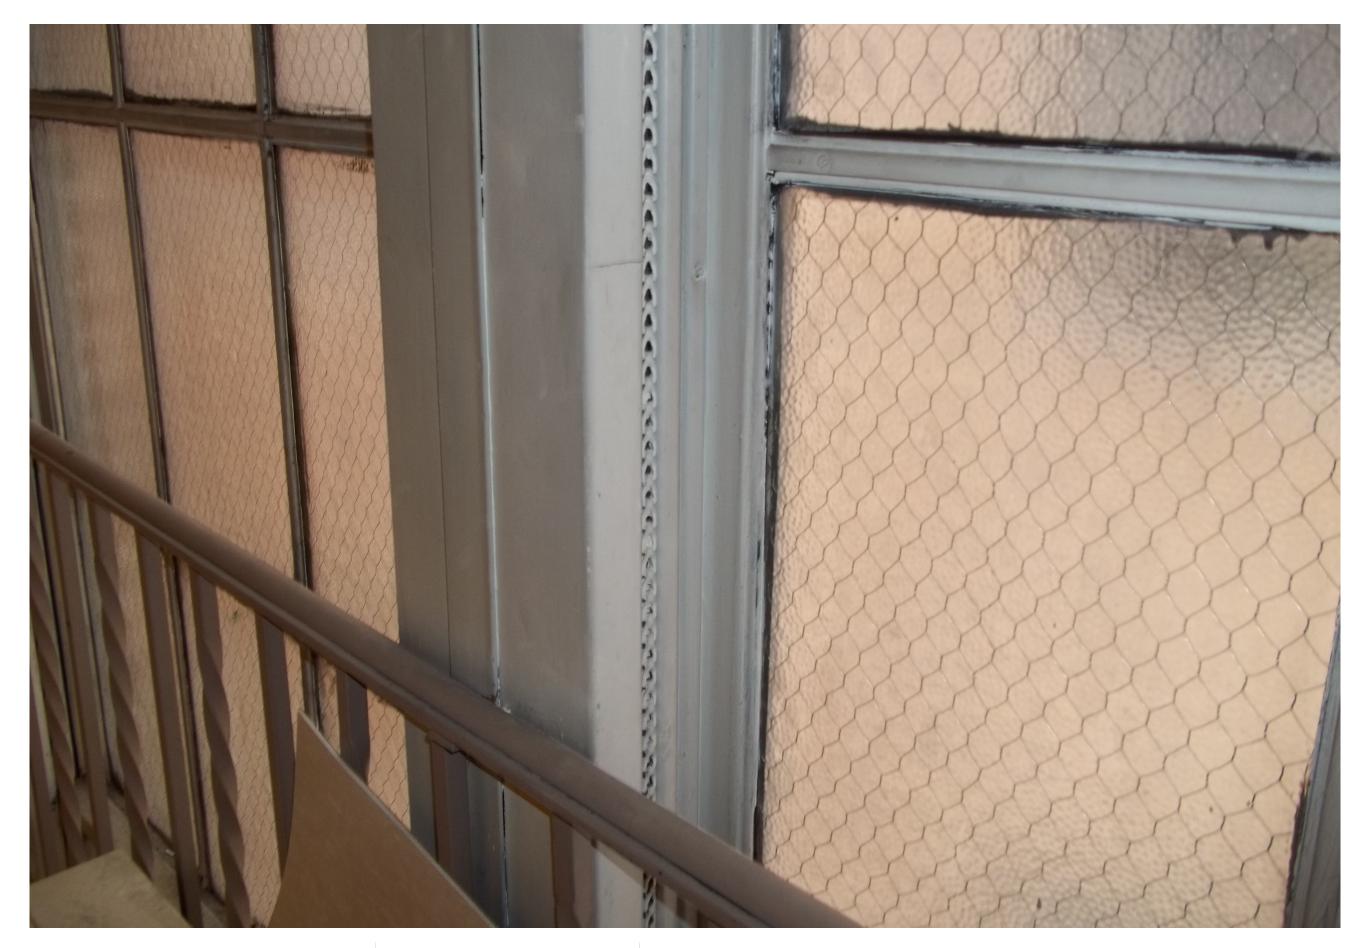

Original Steel Windows-

Replacement Windows -

Archer Original Steel Windows On Ridgeway Lane November 30, 2016 DEVELOPER : JDMD Owner, LLC ARCHITECT : The Architectural Team

Donahue Construction Circa 1965