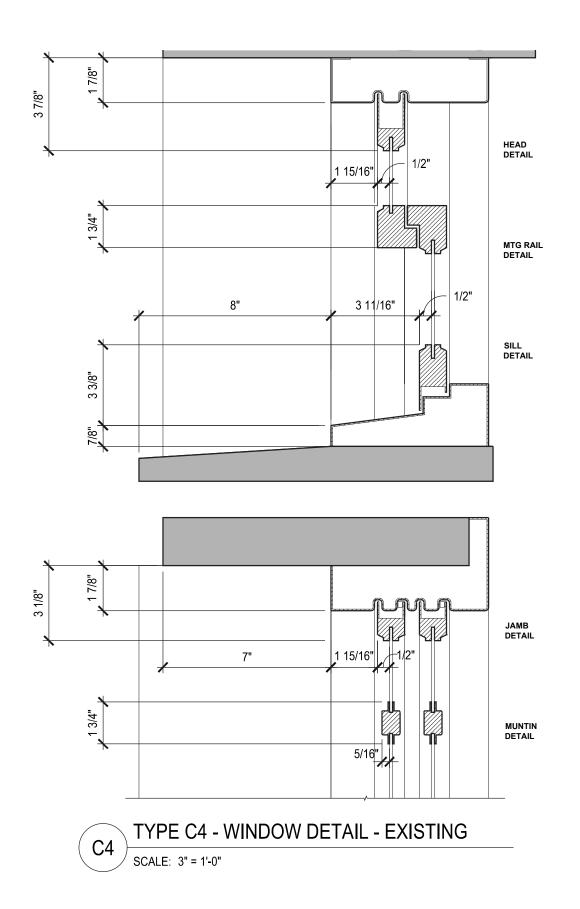

Archer Circa 1937 Steel Windows

Archer Circa 1937 Steel Windows

Donahue Archer Boston, MA

Window Details

November 30, 2016 DEVELOPER : JDMD Owner, LLC ARCHITECT : The Architectural Team HEAD DETAIL

MTG RAIL DETAIL

SILL DETAIL

MUNTIN DETAIL

Donahue Archer Boston, MA

Window Details

November 30, 2016 DEVELOPER : JDMD Owner, LLC ARCHITECT : The Architectural Team

3 15/16"

HEAD DETAIL

MTG RAIL DETAIL

DETAIL

JAMB DETAIL

MUNTIN DETAIL

#### C4 SCALE: 3" = 1'-0"

Archer Donahue Boston, MA

Window Details

November 30, 2016 DEVELOPER : JDMD Owner, LLC ARCHITECT : The Architectural Team

4 1/8"

TYPE D1- WINDOW DETAIL - PROPOSED D1 SCALE: 3" = 1'-0"