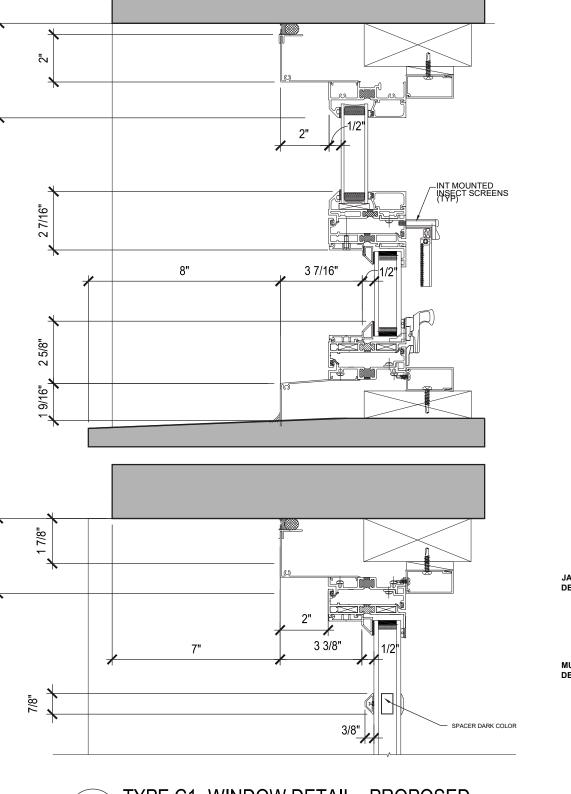

#### C4 SCALE: 3" = 1'-0"

Archer Donahue Boston, MA

Window Details

November 30, 2016 DEVELOPER : JDMD Owner, LLC ARCHITECT : The Architectural Team

4 1/8"

TYPE D1- WINDOW DETAIL - PROPOSED D1 SCALE: 3" = 1'-0"