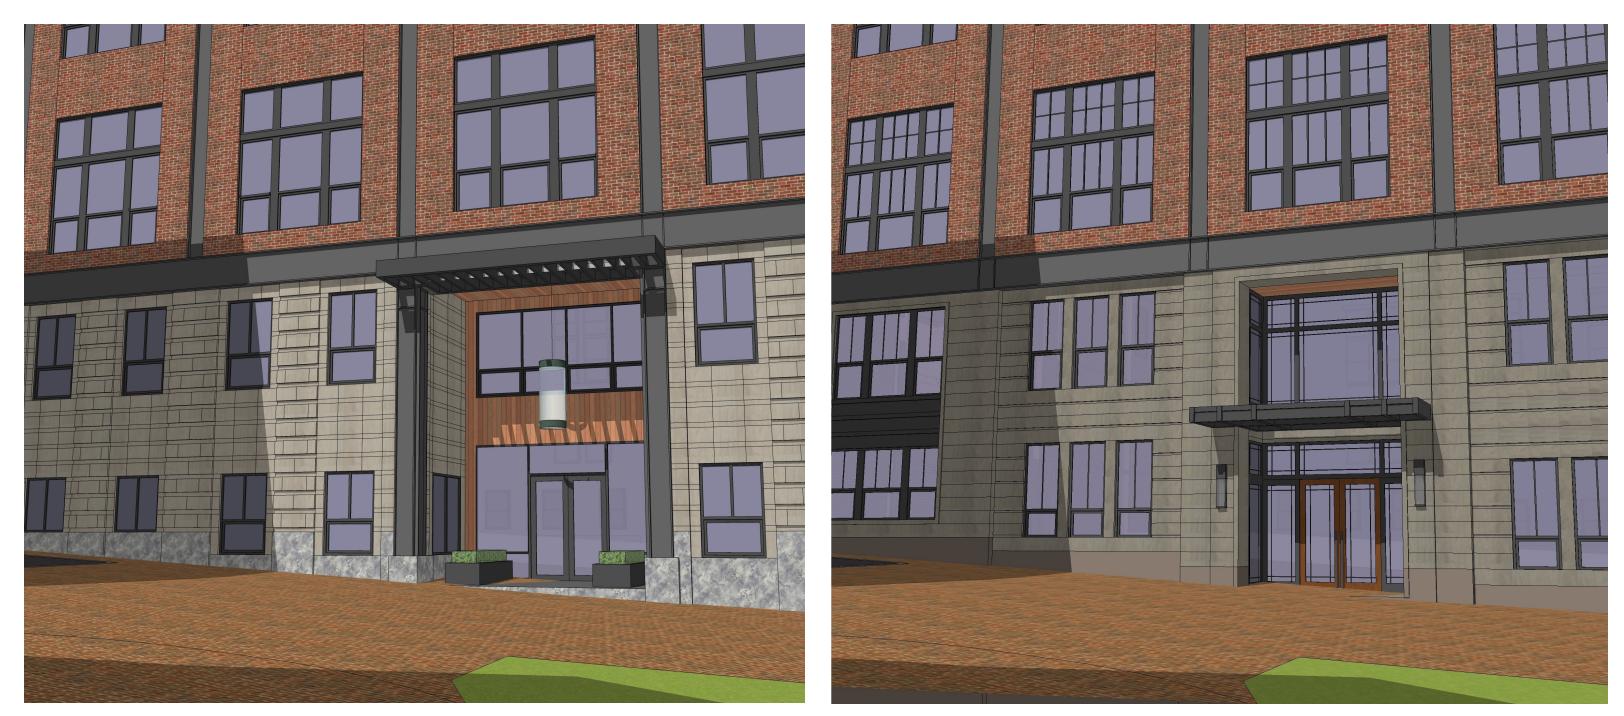

Donahue Archer Boston, MA

Window Details

November 30, 2016 DEVELOPER : JDMD Owner, LLC ARCHITECT : The Architectural Team

Alley (North) Elevation

G

Door Hardware

Modern Forms - Pandora 9 Inch LED Outdoor Wall Light

LOCATION F: LED building mounted down lights 2) Square aperture recessed downlight over door in soffit

**Ridgeway Lane Elevation** 

5) 9" W by 9" H Modern Forms - Pandora 9 Inch LED Outdoor Wall Light