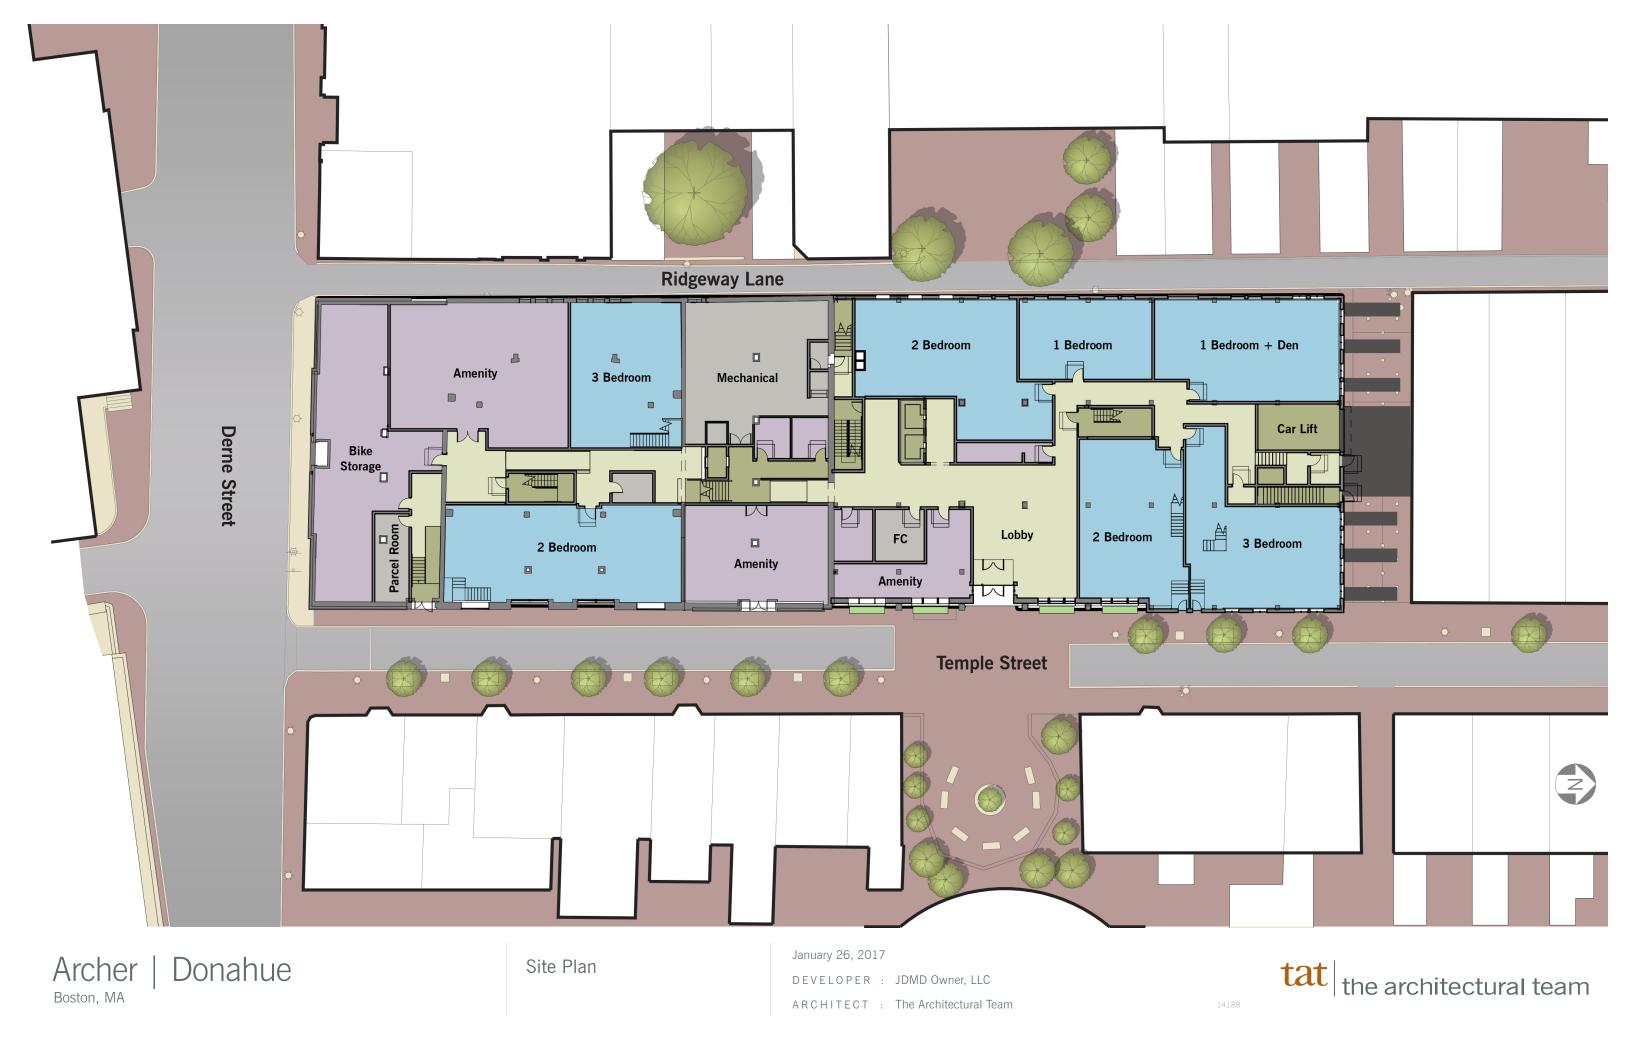

Temple Street Existing Elevation

**Derne Street Elevation** 

Temple Street Elevation

Ridgeway Lane Street Elevation

1 Unit Type - A2 - 1 BR Revised
Scale : 1/8" = 1'-0"

2 Level 4, 5 & 6 Key Plan - A2 Scale: 1/64" = 1'-0"

14188

Unit Type A2 1 Bedroom January 26, 2017

Ground Level Key Plan - C10 Scale: 1/64" = 1'-0"

Unit Type C10 - 3 BR Lower Level - Revised Scale: 1/8" = 1'-0"

Unit Type C10 - 3 BR Upper Level - Revised Scale: 1/8" = 1'-0"

14188

Donahue Archer Boston, MA

Unit Type C10 3 Bedroom

January 26, 2017

2 Level 4, 5 & 6 Key Plan - A3 Scale: 1/64" = 1'-0"

14188

Unit Type A3 1 Bedroom January 26, 2017

1 Unit Type A6 - 1 BR + Den Revised
Scale: 1/8" = 1'-0"

2 Level 2 Key Plan - A6 Scale : 1/64" = 1'-0"

Unit Type - B2 - 2 BR - Revised Scale : 1/8" = 1'-0"

Level 5 & 6 Key Plan - B2 Scale : 1/64" = 1'-0"

14188

Unit Type B8 - 2 BR + Den Upper Level- Revised Scale : 1/8" = 1'-0"

Unit Type B8 - 2 BR+ Den Lower Level- Revised
Scale: 1/8" = 1'-0"

Ground Level Key Plan - B8
Scale: 1/64" = 1'-0"

Level 2 Key Plan - C3 Scale : 1/64" = 1'-0"

14188

Donahue Archer Boston, MA

Unit Type C3 3 Bedroom + Den January 26, 2017