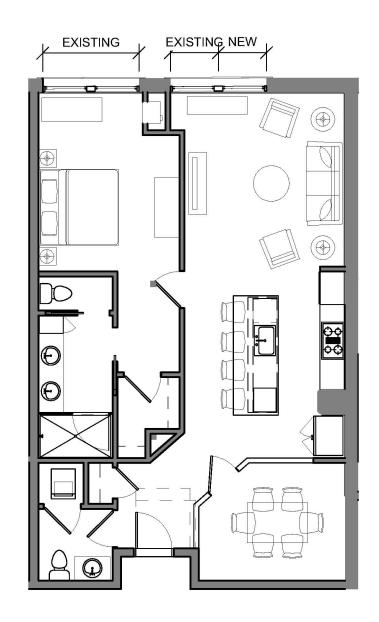

Temple Street Existing Elevation

**Derne Street Elevation** 

Temple Street Elevation

Ridgeway Lane Street Elevation

1 Unit Type - A2 - 1 BR Revised
Scale : 1/8" = 1'-0"

2 Level 4, 5 & 6 Key Plan - A2 Scale: 1/64" = 1'-0"