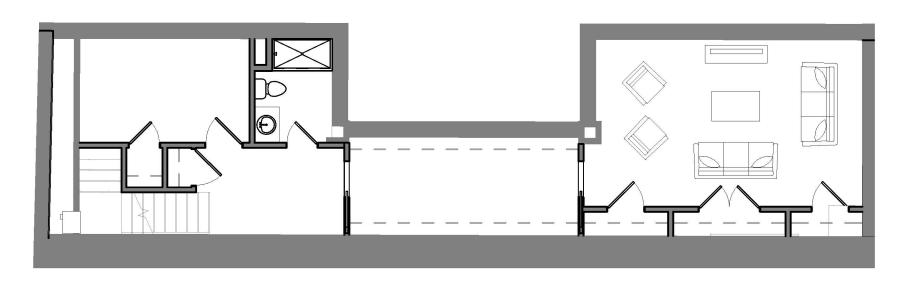

## EXISTING PENTHOUSE FLOOR PLAN

SCALE: 1/32" = 1'-0"

January 26, 2017

Penthouse Section s

January 26, 2017

DEVELOPER : JDMD Owner, LLC

ARCHITECT : The Architectural Team

14188

Penthouse Section 2

January 26, 2017

DEVELOPER : JDMD Owner, LLC

Penthouse Section 3

January 26, 2017

DEVELOPER : JDMD Owner, LLC

ARCHITECT : The Architectural Team

14188

Penthouse Section 4

January 26, 2017

Previous Design Seventh Floor Visibility Neighborhood Plan January 26, 2017

Revised Design Seventh Floor Visibility Neighborhood Plan January 26, 2017

View A from Somerset Street