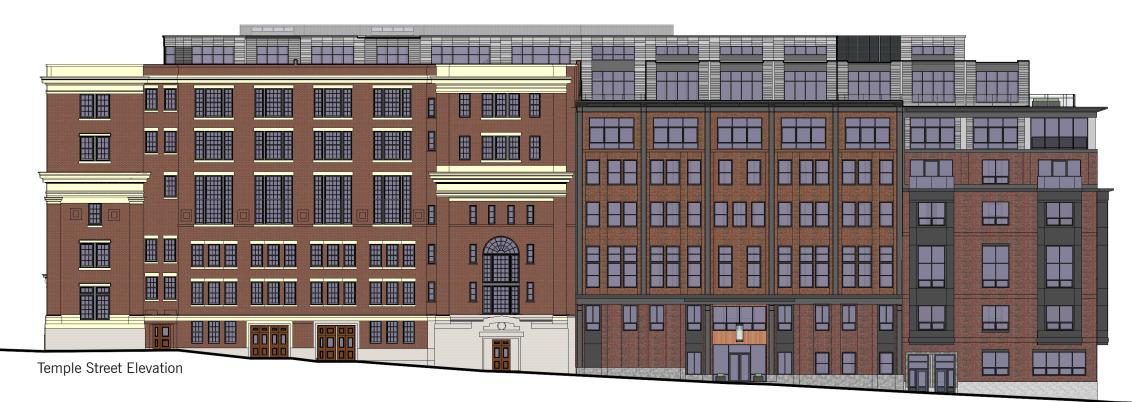

Derne Street Previous Design Elevation

Temple Street Previous Design Elevation

**Derne Street Elevation** 

Temple Street Elevation

**Archer Building Elevations** 

January 26, 2017

Derne Street Existing Elevation

Temple Street Existing Elevation

**Derne Street Elevation** 

Temple Street Elevation

Ridgeway Lane Street Elevation

1 Unit Type - A2 - 1 BR Revised
Scale : 1/8" = 1'-0"

2 Level 4, 5 & 6 Key Plan - A2 Scale: 1/64" = 1'-0"

Temple Street Existing Elevation

Temple Street Elevation

14188

Temple Street Elevations

January 26, 2017

DEVELOPER : JDMD Owner, LLC

ARCHITECT: The Architectural Team

View from Derne Street Looking North on Temple St January 26, 2017