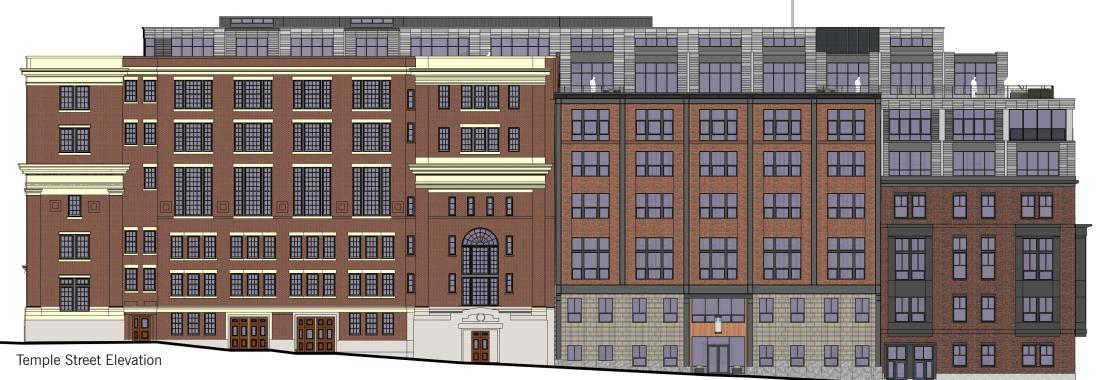

Derne Street Previous Design Elevation

Temple Street Previous Design Elevation

**Derne Street Elevation** 

Temple Street Elevation

**Archer Building Elevations** 

January 26, 2017

Derne Street Existing Elevation

Temple Street Existing Elevation

**Derne Street Elevation** 

Temple Street Elevation

Ridgeway Lane Street Elevation

1 Unit Type - A2 - 1 BR Revised
Scale : 1/8" = 1'-0"

2 Level 4, 5 & 6 Key Plan - A2 Scale: 1/64" = 1'-0"

Temple Street Existing Elevation

Temple Street Elevation

14188

Temple Street Elevations

January 26, 2017

DEVELOPER : JDMD Owner, LLC

ARCHITECT: The Architectural Team

View from Derne Street Looking North on Temple St January 26, 2017