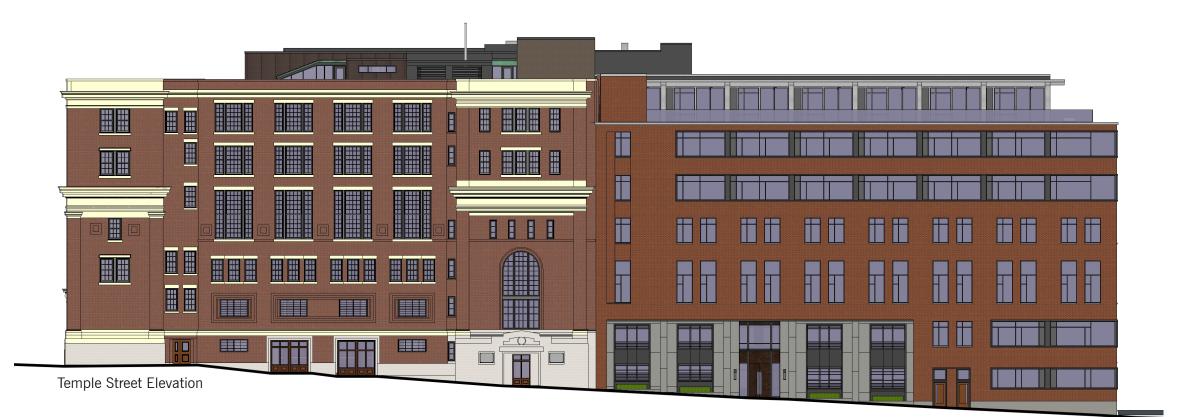

Derne Street Previous Design Elevation

Temple Street Previous Design Elevation

**Derne Street Elevation** 

Temple Street Elevation

**Archer Building Elevations** 

January 26, 2017

Derne Street Existing Elevation

Temple Street Existing Elevation

**Derne Street Elevation** 

Temple Street Elevation

Ridgeway Lane Street Elevation

1 Unit Type - A2 - 1 BR Revised
Scale : 1/8" = 1'-0"

2 Level 4, 5 & 6 Key Plan - A2 Scale: 1/64" = 1'-0"

Temple Street Existing Elevation

Temple Street Elevation

14188

Temple Street Elevations

January 26, 2017

DEVELOPER : JDMD Owner, LLC

ARCHITECT: The Architectural Team

View from Derne Street Looking North on Temple St January 26, 2017