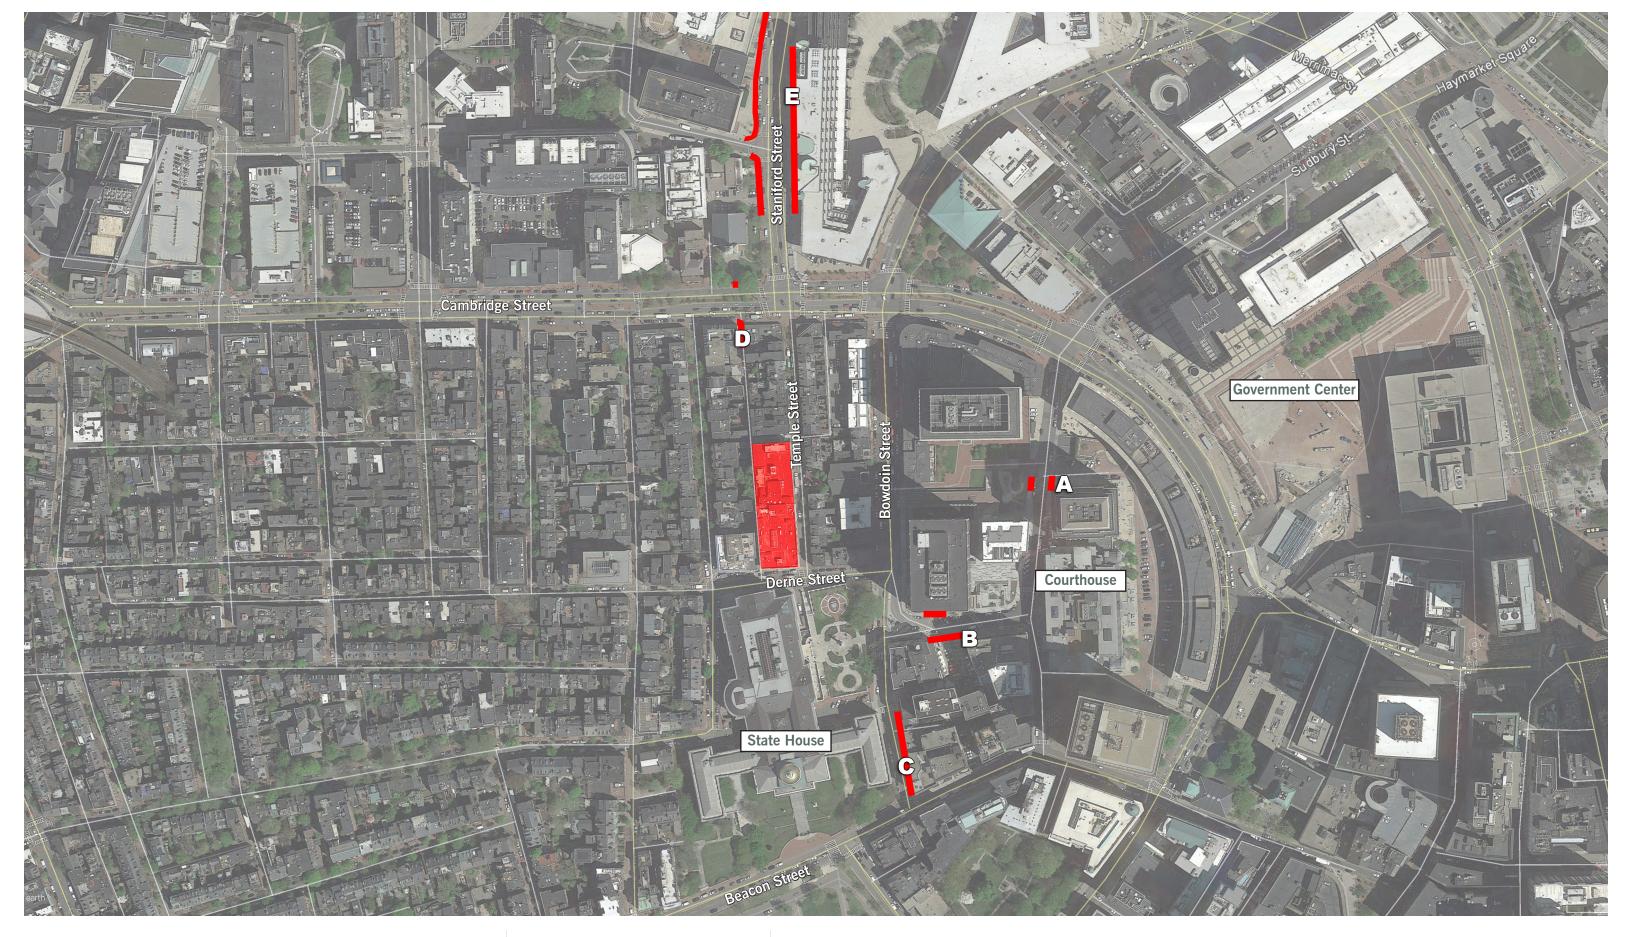

Penthouse Section 4

January 26, 2017

Previous Design Seventh Floor Visibility Neighborhood Plan January 26, 2017

Revised Design Seventh Floor Visibility Neighborhood Plan January 26, 2017

View A from Somerset Street

January 26, 2017

View B from Ashburton Place

January 26, 2017

View C from Bowdoin Street

January 26, 2017

DEVELOPER : JDMD Owner, LLC

View D from Ridgeway Lane

January 26, 2017

DEVELOPER : JDMD Owner, LLC

View E from Staniford Street

January 26, 2017

DEVELOPER : JDMD Owner, LLC

Shadow Study March 21 @ 9:00AM January 26, 2017

Shadow Study March 21 @ 12:00PM January 26, 2017

Shadow Study March 21 @ 3:00PM January 26, 2017