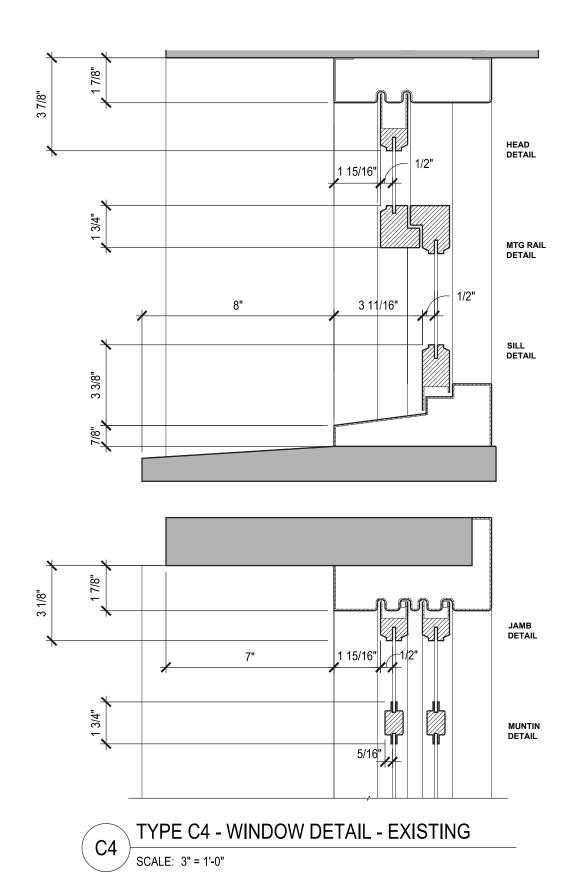

ARCHITECT : The Architectural Team

Window Details

January 26, 2017

DEVELOPER : JDMD Owner, LLC

ARCHITECT : The Architectural Team

14188

Window Details

January 26, 2017

DEVELOPER : JDMD Owner, LLC

ARCHITECT : The Architectural Team

14188

Window Details

January 26, 2017

TYPE D1- WINDOW DETAIL - PROPOSED

SCALE: 3" = 1'-0"

14188

Window Details

January 26, 2017

DEVELOPER : JDMD Owner, LLC

ARCHITECT : The Architectural Team

Donahue Existing Wall Details

January 26, 2017

DEVELOPER : JDMD Owner, LLC

ARCHITECT: The Architectural Team