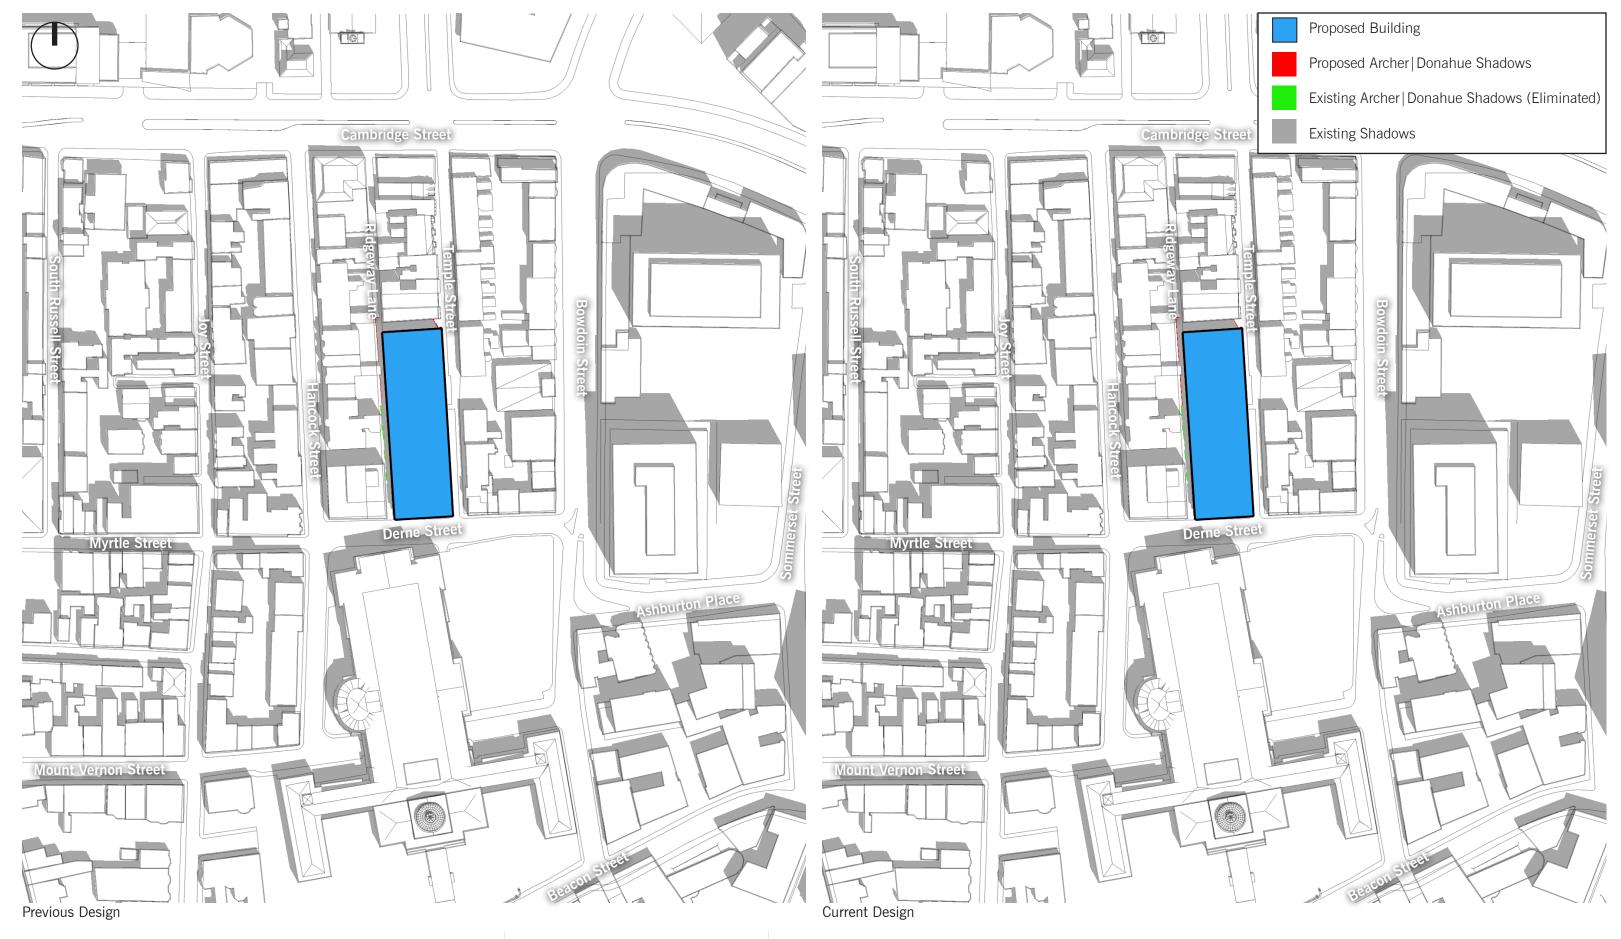

14188

Shadow Study June 21 @ 6:00PM January 26, 2017

DEVELOPER : JDMD Owner, LLC

ARCHITECT : The Architectural Team

Sommerset Street

Ashburton Place

Proposed Building

**Existing Shadows** 

Bowdoin Street

Proposed Archer | Donahue Shadows

Existing Archer | Donahue Shadows (Eliminated)

Shadow Study September 21 @ 9:00AM January 26, 2017

Shadow Study September 21 @ 12:00PM January 26, 2017

Shadow Study September 21 @ 3:00PM January 26, 2017