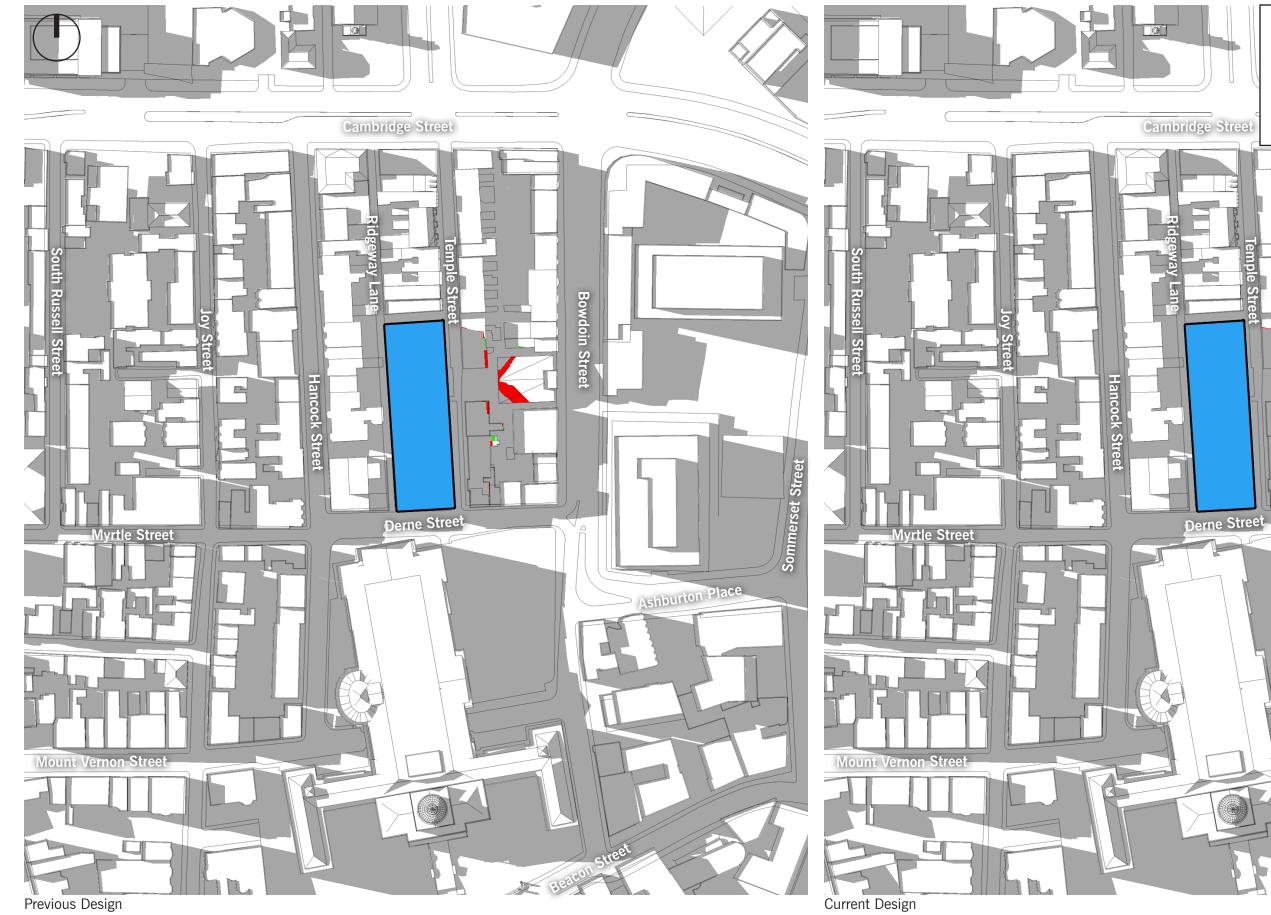

14188

Shadow Study June 21 @ 6:00PM January 26, 2017

DEVELOPER : JDMD Owner, LLC

ARCHITECT : The Architectural Team

Sommerset Street

Ashburton Place

Proposed Building

**Existing Shadows** 

Bowdoin Street

Proposed Archer | Donahue Shadows

Existing Archer | Donahue Shadows (Eliminated)

Shadow Study September 21 @ 9:00AM January 26, 2017

Shadow Study September 21 @ 12:00PM January 26, 2017

Shadow Study September 21 @ 3:00PM January 26, 2017