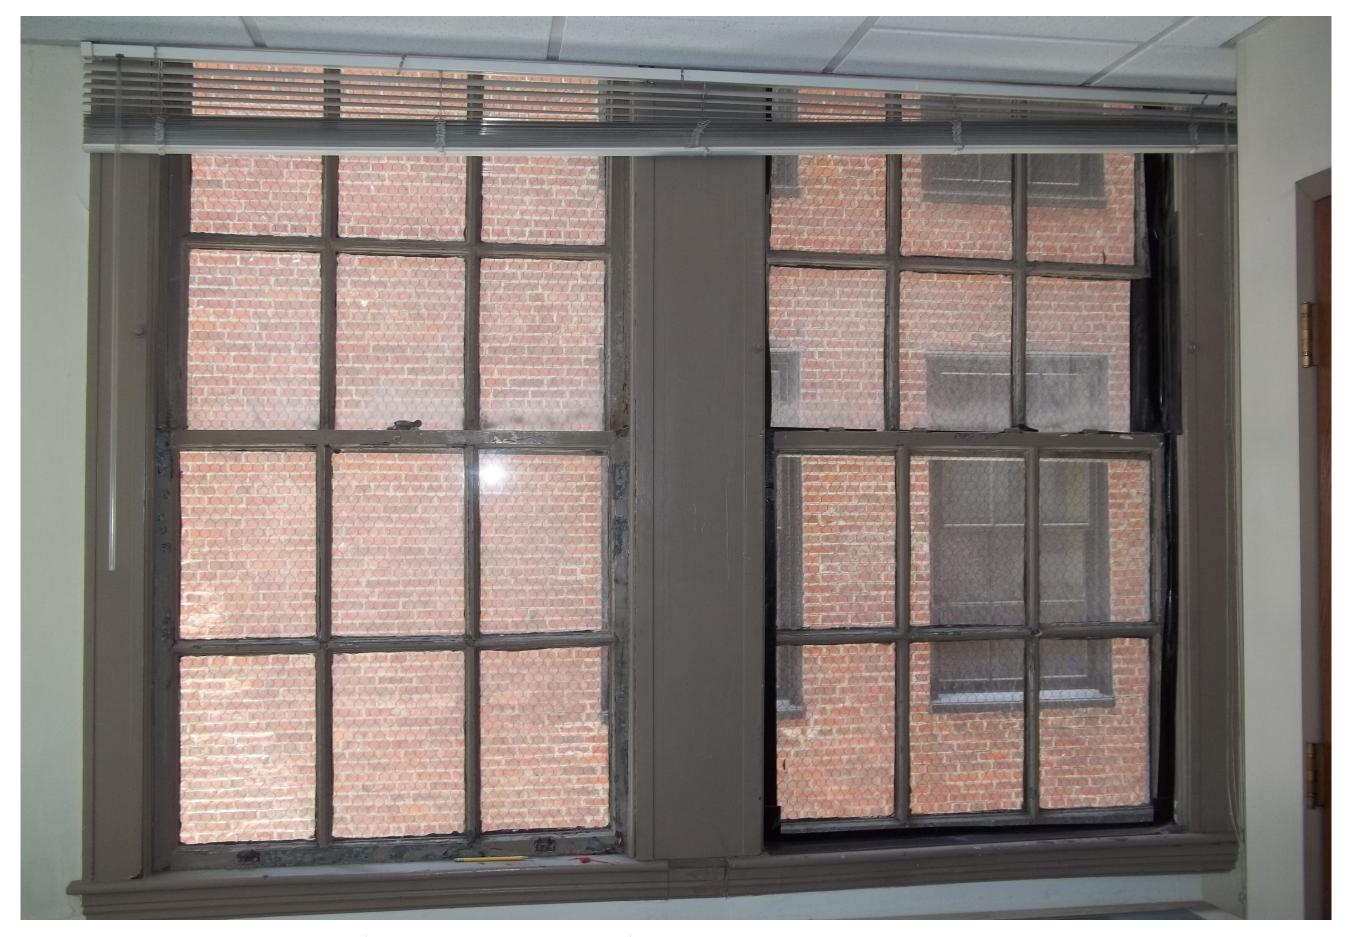

### East Façade:

All windows. Approximately 43 windows of different sizes. No surrounding substrate.

## South Façade:

• All windows. Approximately 22 windows of different sizes. No surrounding substrate.

#### West Façade:

No windows.

At the Archer Building, only window glazing sample EBI-A-WG-2 contained PCB above 50 ppm. This window glazing was observed on the east and south façades of the Archer Building. Each window unit must be disposed of as PCB Bulk Product Waste per the TSCA regulations.