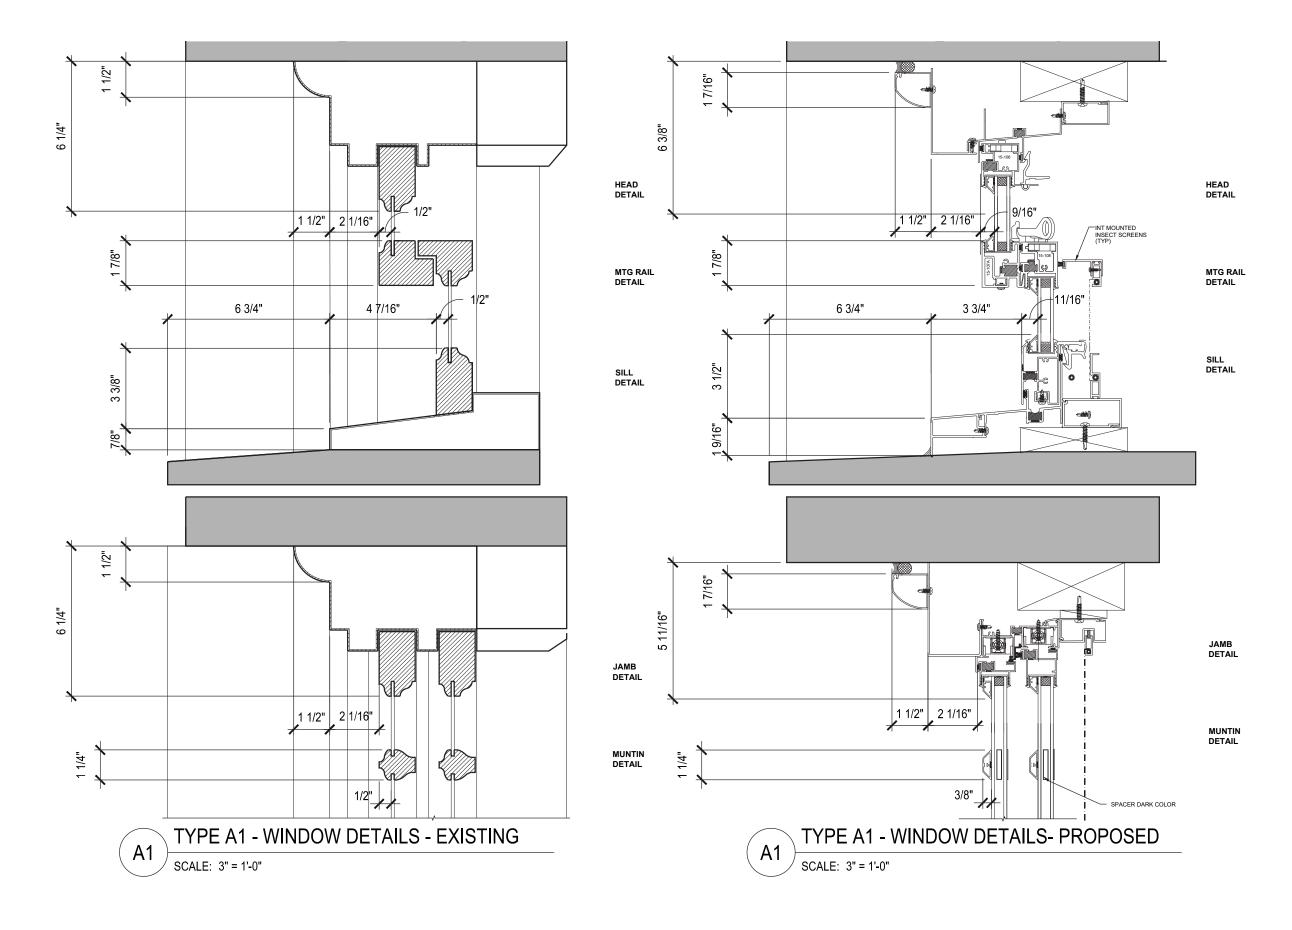

ARCHITECT : The Architectural Team

Window Details

January 26, 2017

DEVELOPER : JDMD Owner, LLC

ARCHITECT : The Architectural Team

14188

Window Details

January 26, 2017

DEVELOPER : JDMD Owner, LLC

ARCHITECT : The Architectural Team

14188

Window Details

January 26, 2017

TYPE D1- WINDOW DETAIL - PROPOSED

SCALE: 3" = 1'-0"

14188

Window Details

January 26, 2017

DEVELOPER : JDMD Owner, LLC

ARCHITECT : The Architectural Team

Donahue Existing Wall Details

January 26, 2017

DEVELOPER : JDMD Owner, LLC

ARCHITECT: The Architectural Team