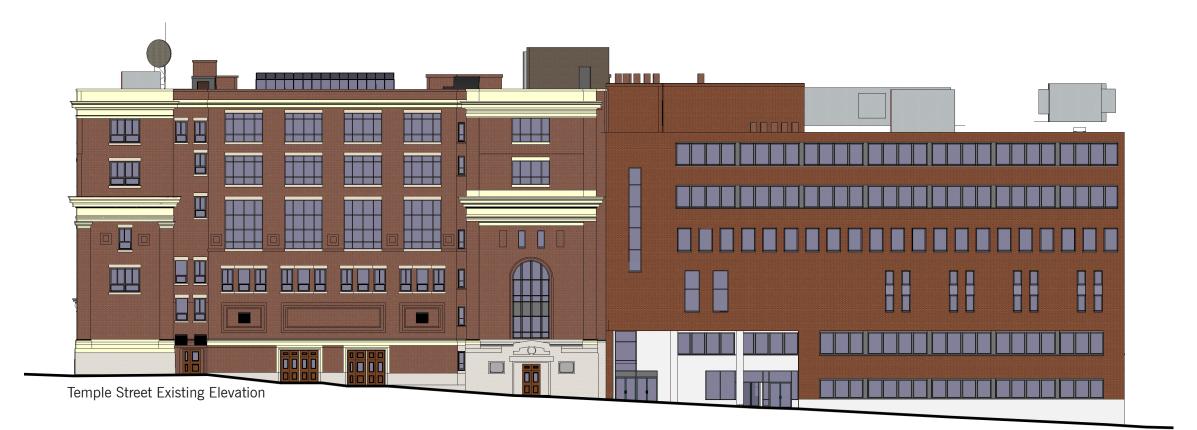

Derne Street Previous Design Elevation

Temple Street Previous Design Elevation

**Derne Street Elevation** 

Temple Street Elevation

**Archer Building Elevations** 

January 26, 2017

Derne Street Existing Elevation

Temple Street Existing Elevation

**Derne Street Elevation** 

Temple Street Elevation

Ridgeway Lane Street Elevation

1 Unit Type - A2 - 1 BR Revised
Scale : 1/8" = 1'-0"

2 Level 4, 5 & 6 Key Plan - A2 Scale: 1/64" = 1'-0"

Temple Street Existing Elevation

Temple Street Elevation

14188

Temple Street Elevations

January 26, 2017

DEVELOPER : JDMD Owner, LLC

ARCHITECT: The Architectural Team

View from Derne Street Looking North on Temple St January 26, 2017