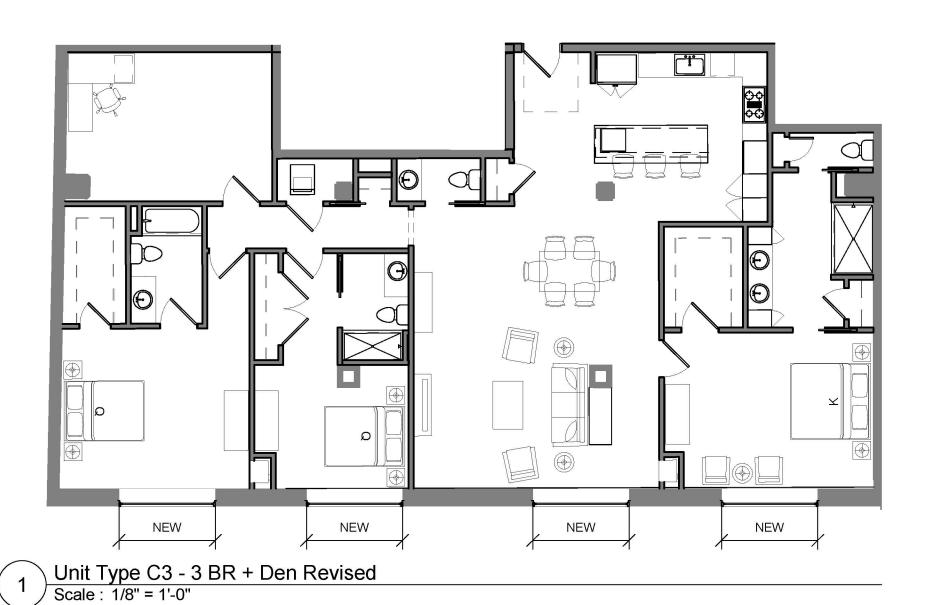

Unit Type B8 - 2 BR+ Den Lower Level- Revised
Scale: 1/8" = 1'-0"

Ground Level Key Plan - B8
Scale: 1/64" = 1'-0"

Level 2 Key Plan - C3 Scale : 1/64" = 1'-0"

14188

Donahue Archer Boston, MA

Unit Type C3 3 Bedroom + Den January 26, 2017