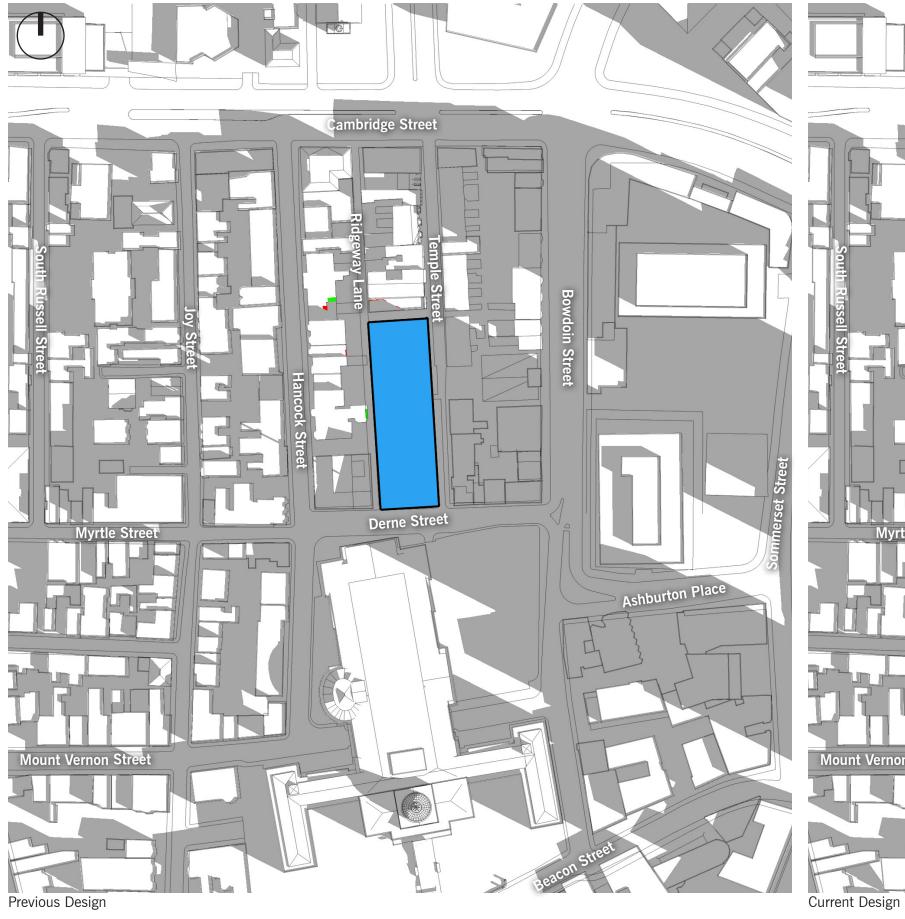

14188

Shadow Study June 21 @ 6:00PM January 26, 2017

DEVELOPER : JDMD Owner, LLC

ARCHITECT : The Architectural Team

Sommerset Street

Ashburton Place

Proposed Building

**Existing Shadows** 

Bowdoin Street

Proposed Archer | Donahue Shadows

Existing Archer | Donahue Shadows (Eliminated)

Shadow Study September 21 @ 9:00AM January 26, 2017

Shadow Study September 21 @ 12:00PM January 26, 2017

Shadow Study September 21 @ 3:00PM January 26, 2017