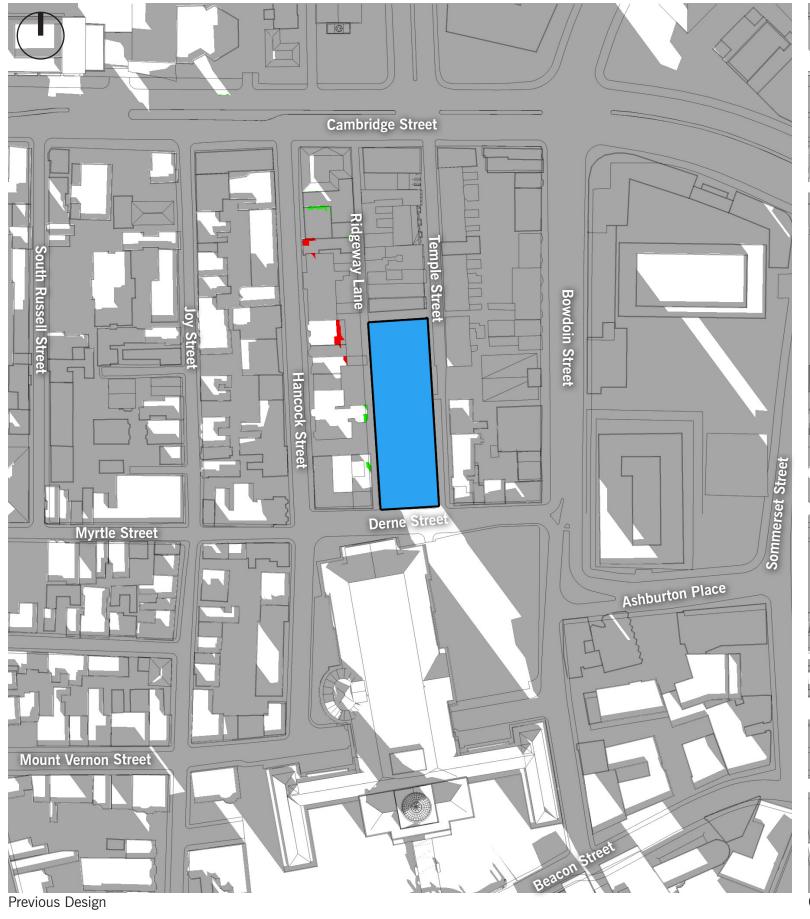

Ashburton Place

Previous Design

Archer | Donahue

Shadow Study
December 21 @ 3:00PM

January 26, 2017

DEVELOPER : JDMD Owner, LLC

ARCHITECT : The Architectural Team

Donahue Archer Boston, MA