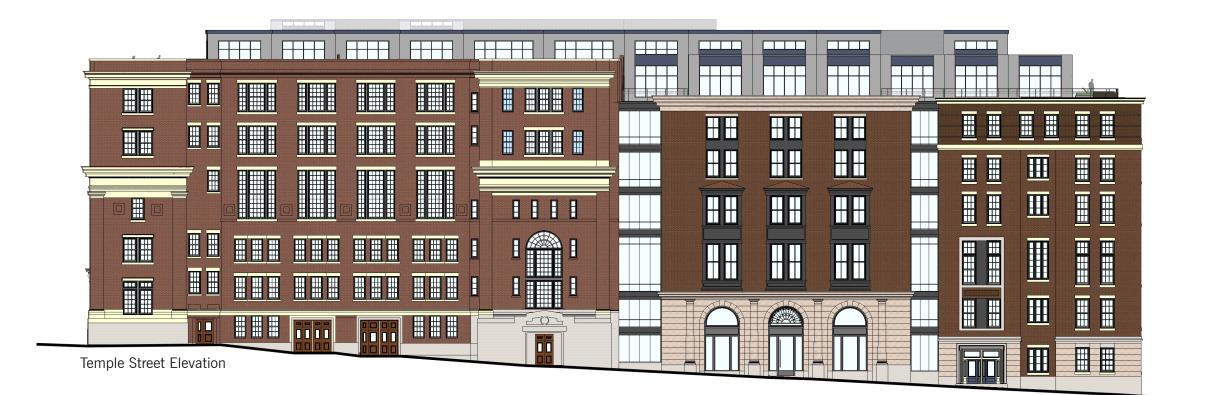

Derne Street Previous Design Elevation

Temple Street Previous Design Elevation

**Derne Street Elevation** 

Temple Street Elevation

**Archer Building Elevations** 

January 26, 2017

Derne Street Existing Elevation

Temple Street Existing Elevation

**Derne Street Elevation** 

Temple Street Elevation

Ridgeway Lane Street Elevation

1 Unit Type - A2 - 1 BR Revised
Scale : 1/8" = 1'-0"

2 Level 4, 5 & 6 Key Plan - A2 Scale: 1/64" = 1'-0"

Temple Street Existing Elevation

Temple Street Elevation

14188

Temple Street Elevations

January 26, 2017

DEVELOPER : JDMD Owner, LLC

ARCHITECT: The Architectural Team

View from Derne Street Looking North on Temple St January 26, 2017