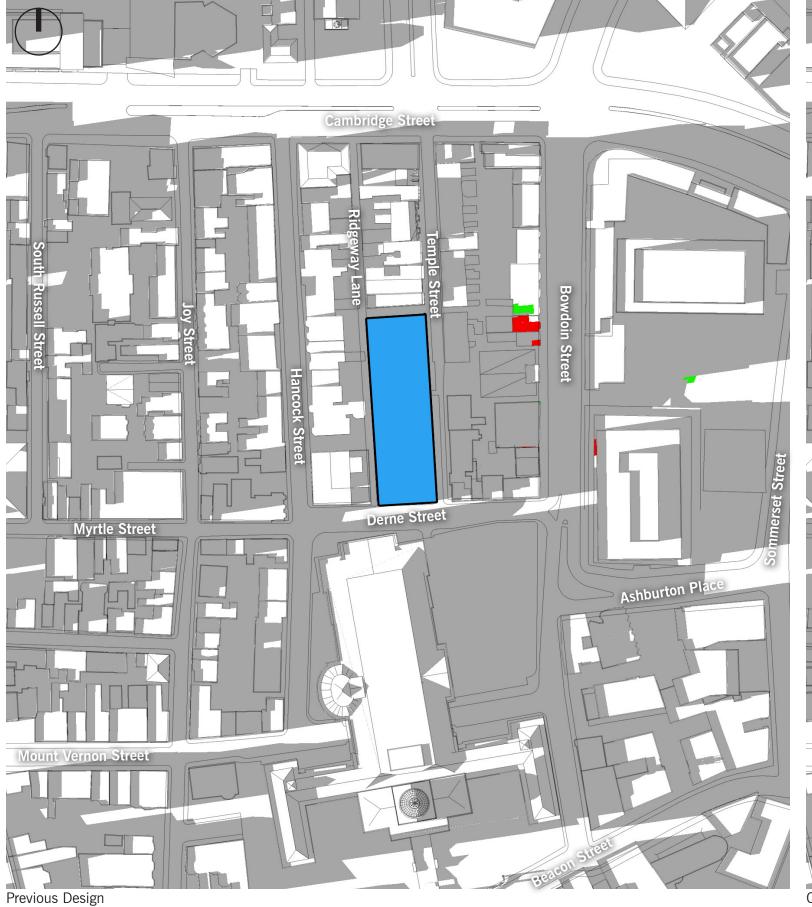

Ashburton Place

Previous Design

Archer | Donahue

Shadow Study
December 21 @ 3:00PM

January 26, 2017

DEVELOPER : JDMD Owner, LLC

ARCHITECT : The Architectural Team

Donahue Archer Boston, MA