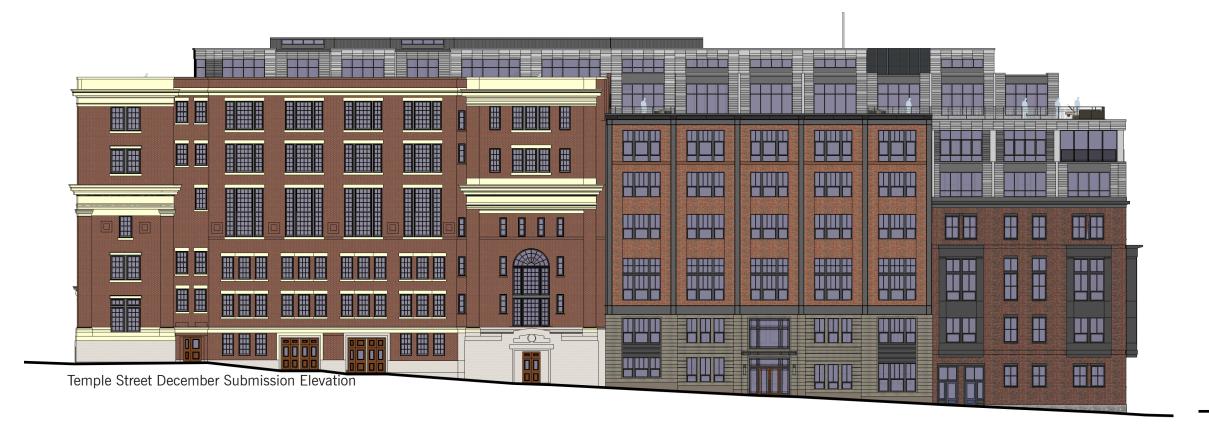

Derne Street Previous Design Elevation

Temple Street Previous Design Elevation

**Derne Street Elevation** 

Temple Street Elevation

**Archer Building Elevations** 

January 26, 2017

Derne Street Existing Elevation

Temple Street Existing Elevation

**Derne Street Elevation** 

Temple Street Elevation

Ridgeway Lane Street Elevation

1 Unit Type - A2 - 1 BR Revised
Scale : 1/8" = 1'-0"

2 Level 4, 5 & 6 Key Plan - A2 Scale: 1/64" = 1'-0"

Temple Street Existing Elevation

Temple Street Elevation

14188

Temple Street Elevations

January 26, 2017

DEVELOPER : JDMD Owner, LLC

ARCHITECT: The Architectural Team

View from Derne Street Looking North on Temple St January 26, 2017