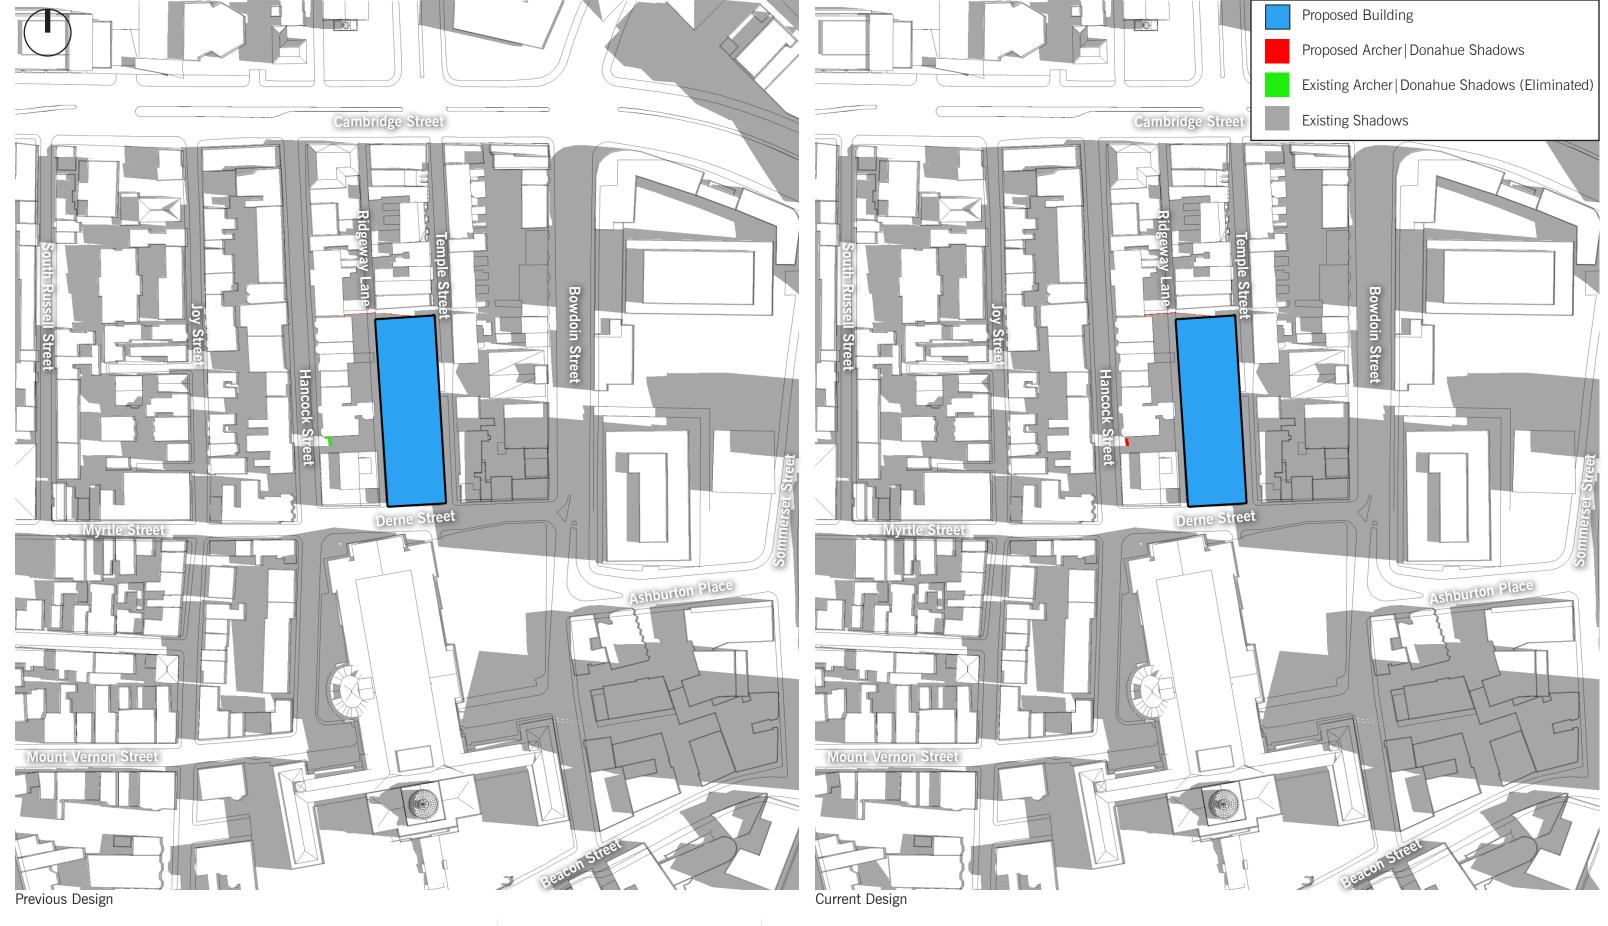

14188

Shadow Study June 21 @ 6:00PM January 26, 2017

DEVELOPER : JDMD Owner, LLC

ARCHITECT : The Architectural Team

Sommerset Street

Ashburton Place

Proposed Building

**Existing Shadows** 

Bowdoin Street

Proposed Archer | Donahue Shadows

Existing Archer | Donahue Shadows (Eliminated)

Shadow Study September 21 @ 9:00AM January 26, 2017

Shadow Study September 21 @ 12:00PM January 26, 2017

Shadow Study September 21 @ 3:00PM January 26, 2017