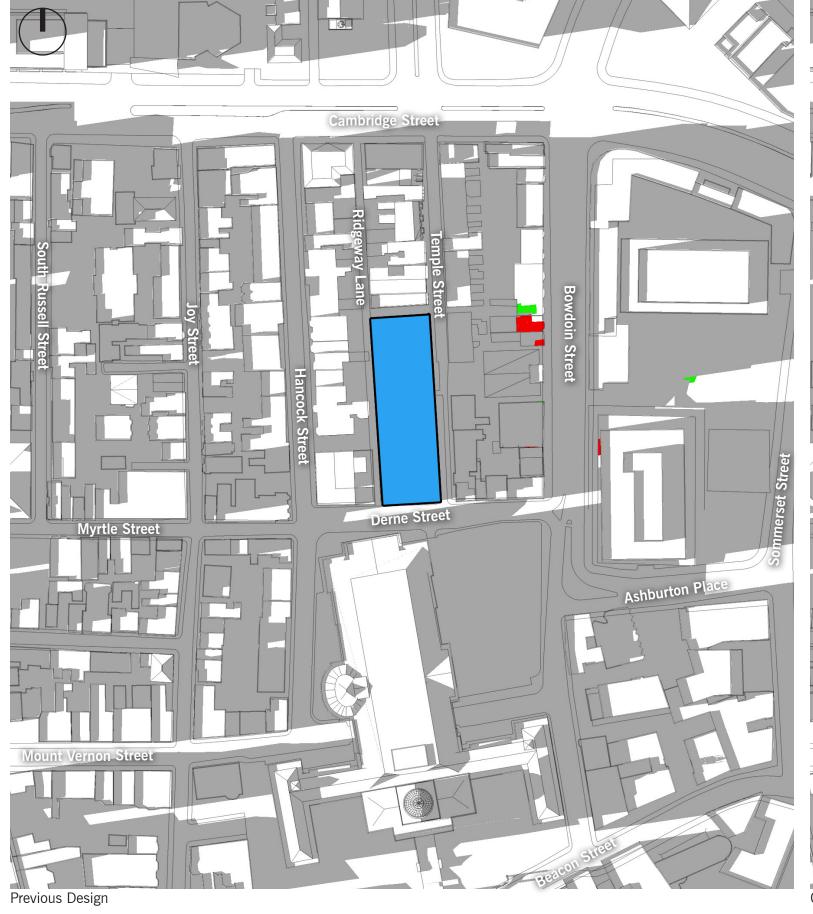

Ashburton Place

Previous Design

Archer | Donahue

Shadow Study
December 21 @ 3:00PM

January 26, 2017

DEVELOPER : JDMD Owner, LLC

ARCHITECT : The Architectural Team

Donahue Archer Boston, MA