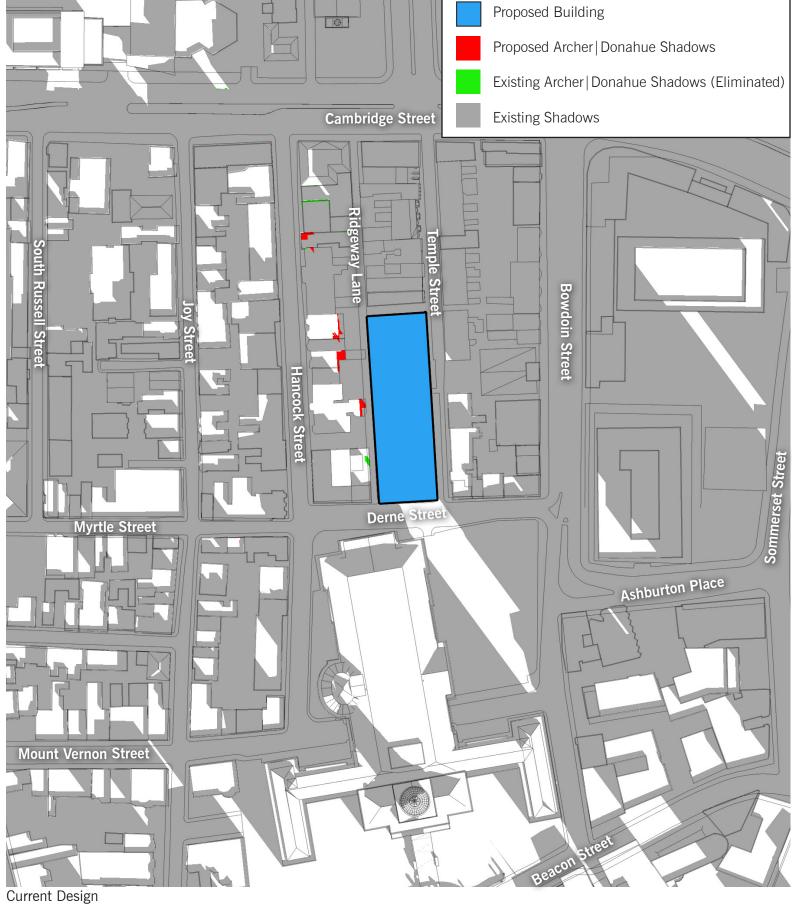

14188

Shadow Study June 21 @ 6:00PM January 26, 2017

DEVELOPER : JDMD Owner, LLC

ARCHITECT : The Architectural Team

Sommerset Street

Ashburton Place

Proposed Building

**Existing Shadows** 

Bowdoin Street

Proposed Archer | Donahue Shadows

Existing Archer | Donahue Shadows (Eliminated)

Shadow Study September 21 @ 9:00AM January 26, 2017

Shadow Study September 21 @ 12:00PM January 26, 2017

Shadow Study September 21 @ 3:00PM January 26, 2017