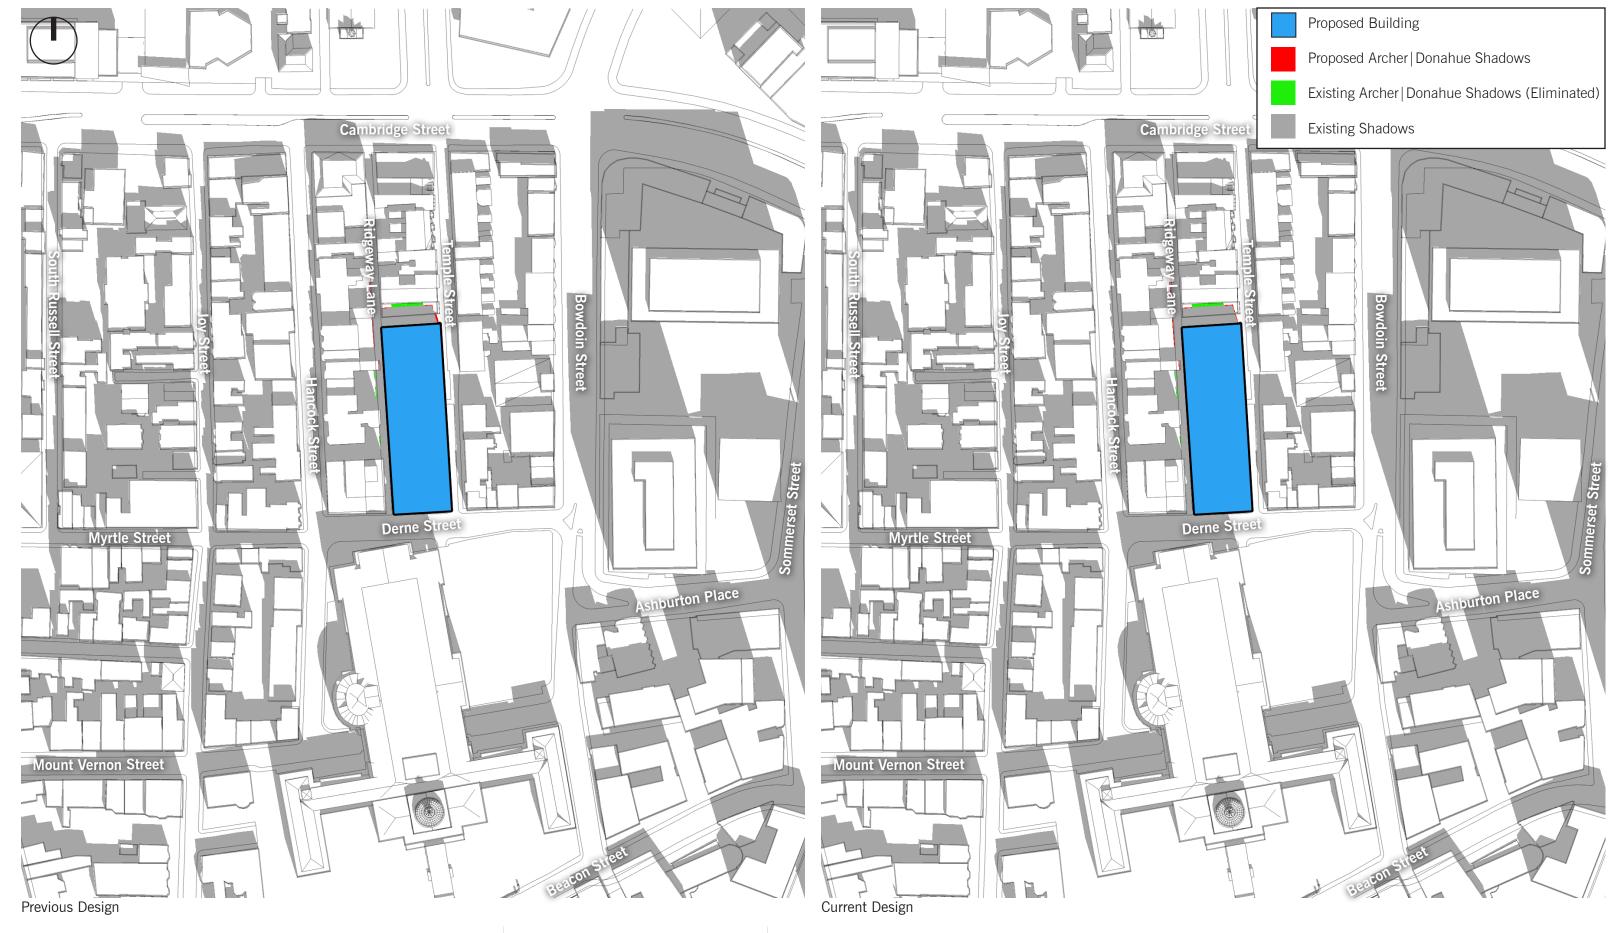

14188

Shadow Study June 21 @ 6:00PM January 26, 2017

DEVELOPER : JDMD Owner, LLC

ARCHITECT : The Architectural Team

Sommerset Street

Ashburton Place

Proposed Building

**Existing Shadows** 

Bowdoin Street

Proposed Archer | Donahue Shadows

Existing Archer | Donahue Shadows (Eliminated)

Shadow Study September 21 @ 9:00AM January 26, 2017

Shadow Study September 21 @ 12:00PM January 26, 2017

Shadow Study September 21 @ 3:00PM January 26, 2017