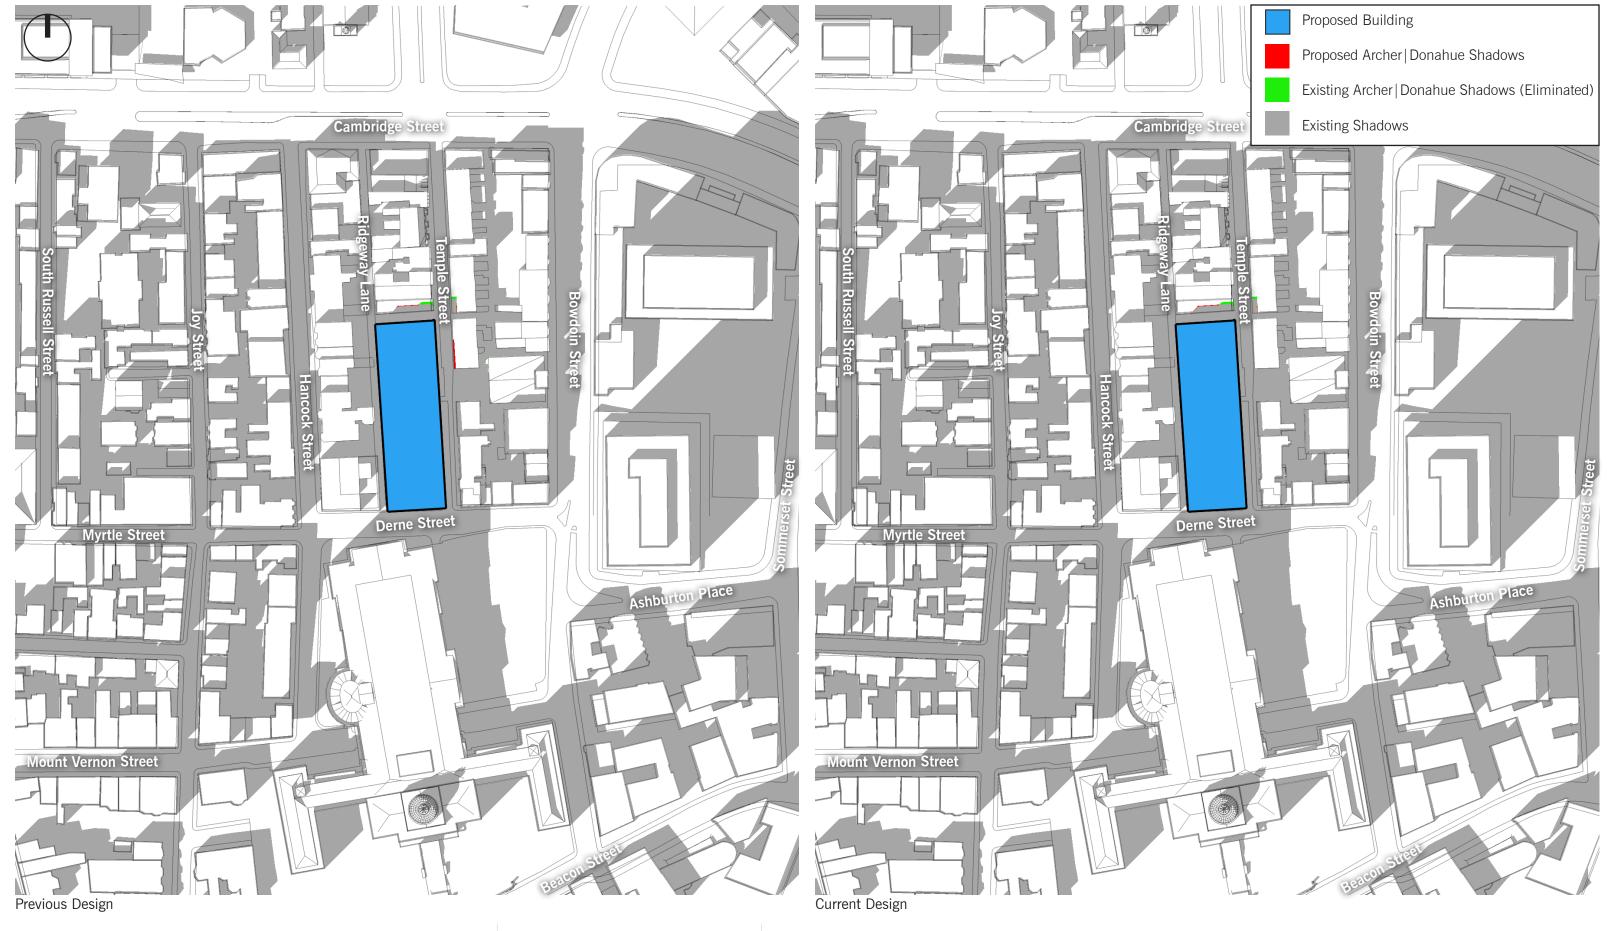

14188

Shadow Study June 21 @ 6:00PM January 26, 2017

DEVELOPER : JDMD Owner, LLC

ARCHITECT : The Architectural Team

Sommerset Street

Ashburton Place

Proposed Building

**Existing Shadows** 

Bowdoin Street

Proposed Archer | Donahue Shadows

Existing Archer | Donahue Shadows (Eliminated)

Shadow Study September 21 @ 9:00AM January 26, 2017

Shadow Study September 21 @ 12:00PM January 26, 2017

Shadow Study September 21 @ 3:00PM January 26, 2017