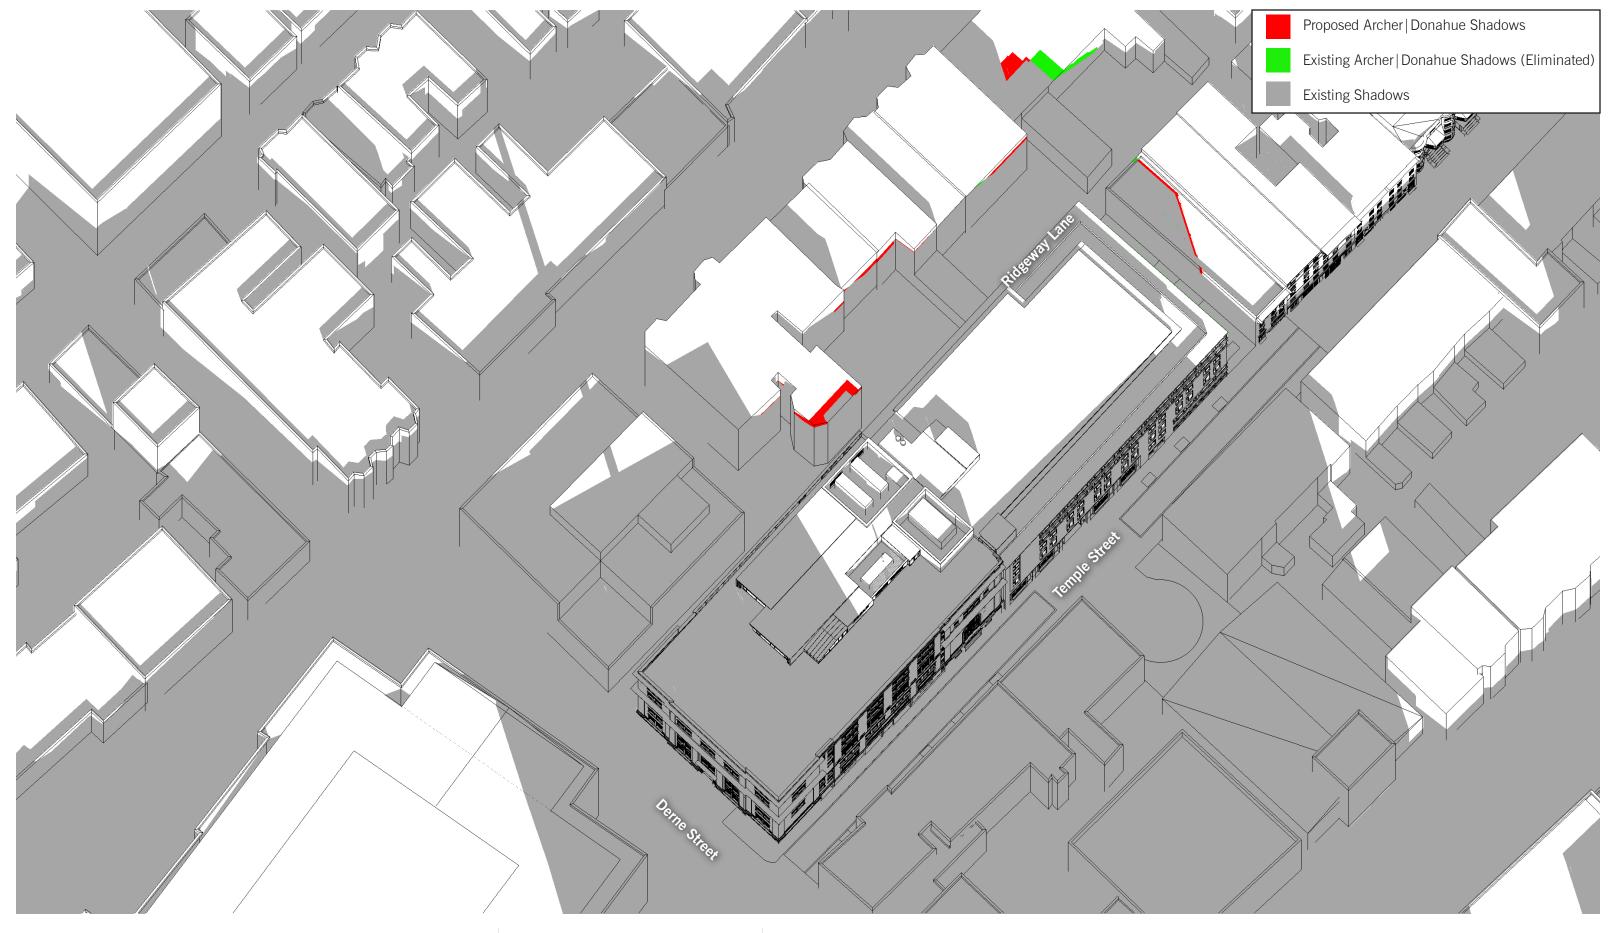

14188

Shadow Study June 21 @ 6:00PM January 26, 2017

DEVELOPER : JDMD Owner, LLC

ARCHITECT : The Architectural Team

Sommerset Street

Ashburton Place

Proposed Building

**Existing Shadows** 

Bowdoin Street

Proposed Archer | Donahue Shadows

Existing Archer | Donahue Shadows (Eliminated)

Shadow Study September 21 @ 9:00AM January 26, 2017

Shadow Study September 21 @ 12:00PM January 26, 2017

Shadow Study September 21 @ 3:00PM January 26, 2017