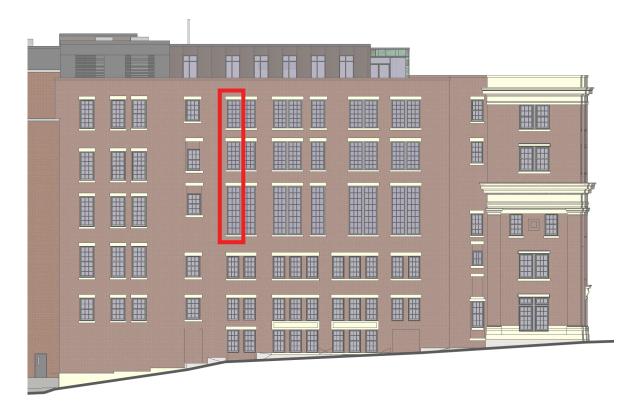

Derne Street Previous Design Elevation

Temple Street Previous Design Elevation

**Derne Street Elevation** 

Temple Street Elevation

**Archer Building Elevations** 

January 26, 2017

Derne Street Existing Elevation

**Building Elevations** 

January 26, 2017

Alley (North) Existing Elevation

Alley (North) Elevation

**Building Elevations** 

5 = 1/1

January 26, 2017

Derne Street December Submission Elevation

Ridgeway Lane December Submission Elevation

Derne Street Elevation

Ridgeway Lane Elevation

January 26, 2017

Derne Street Existing Elevation

Ridgeway Lane Existing Elevation

Derne Street Elevation

Ridgeway Lane Elevation