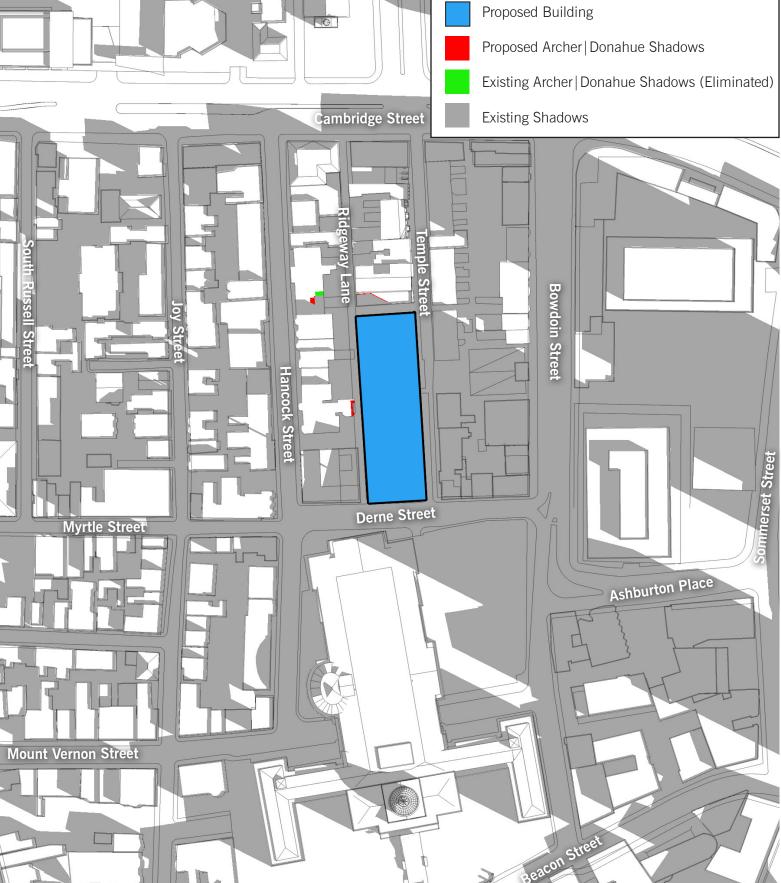

14188

Shadow Study June 21 @ 6:00PM January 26, 2017

DEVELOPER : JDMD Owner, LLC

ARCHITECT : The Architectural Team

Sommerset Street

Ashburton Place

Proposed Building

**Existing Shadows** 

Bowdoin Street

Proposed Archer | Donahue Shadows

Existing Archer | Donahue Shadows (Eliminated)

Shadow Study September 21 @ 9:00AM January 26, 2017

Shadow Study September 21 @ 12:00PM January 26, 2017

Shadow Study September 21 @ 3:00PM January 26, 2017