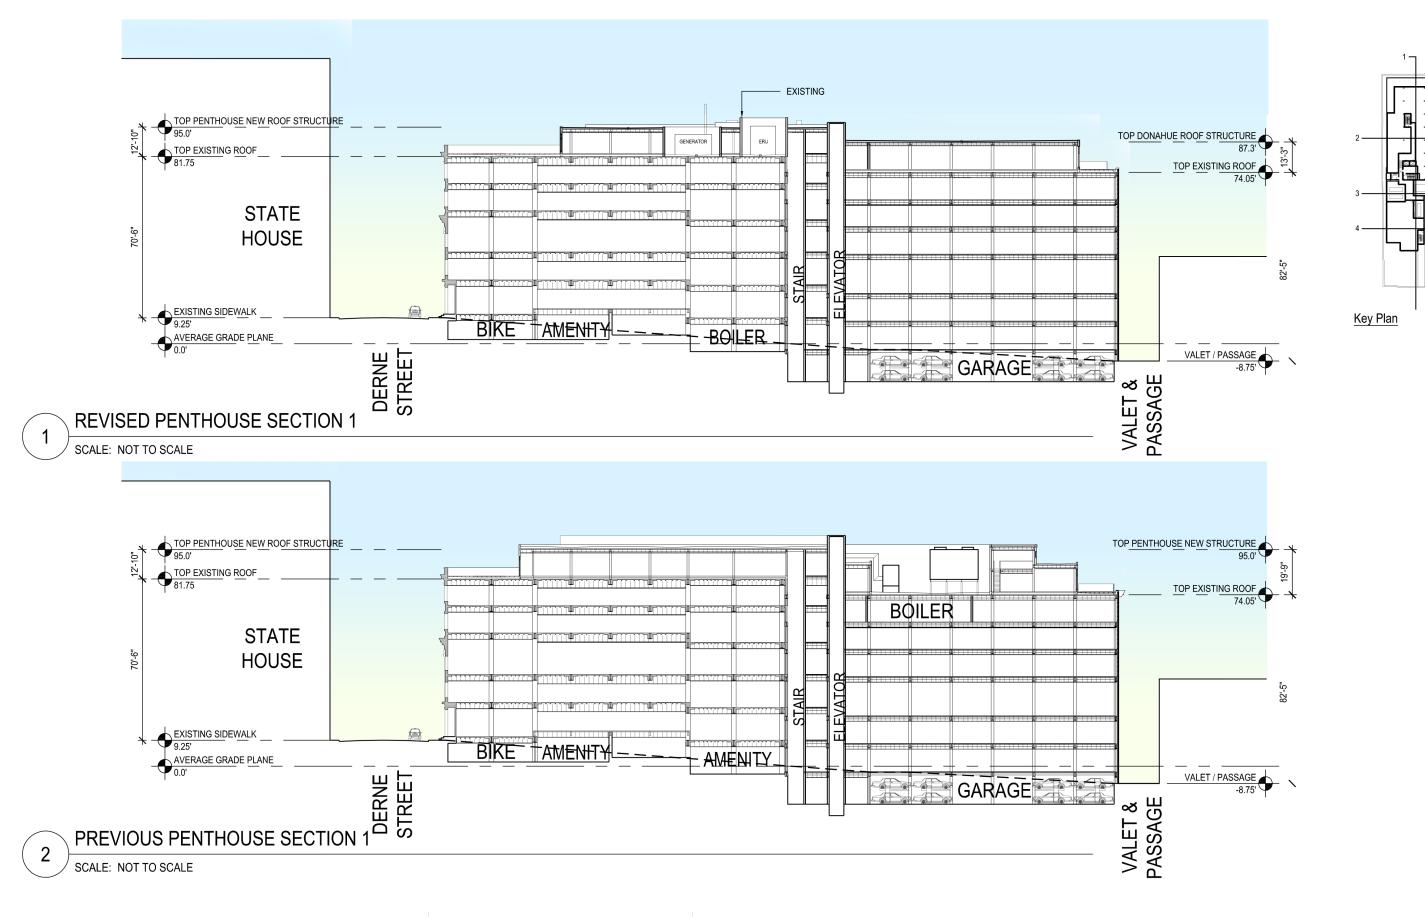

## EXISTING PENTHOUSE FLOOR PLAN

SCALE: 1/32" = 1'-0"

January 26, 2017

Penthouse Section s

January 26, 2017

DEVELOPER : JDMD Owner, LLC

ARCHITECT : The Architectural Team

14188

Penthouse Section 2

January 26, 2017

DEVELOPER : JDMD Owner, LLC

Penthouse Section 3

January 26, 2017

DEVELOPER : JDMD Owner, LLC

ARCHITECT : The Architectural Team

14188