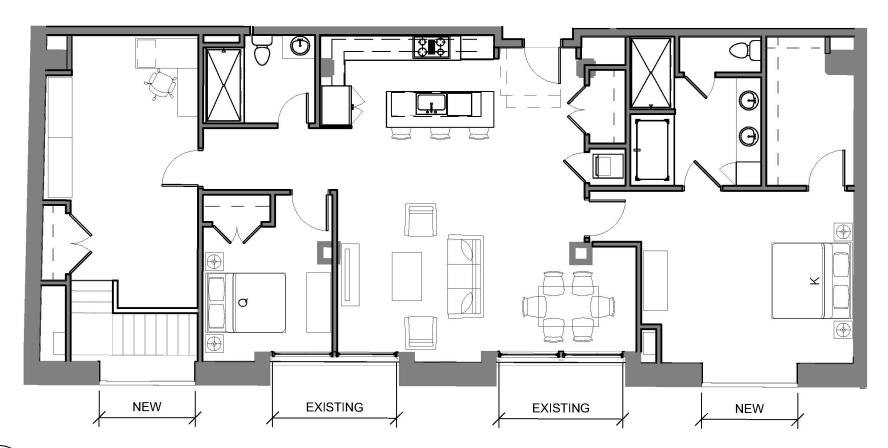

Temple Street Existing Elevation

**Derne Street Elevation** 

Temple Street Elevation

Ridgeway Lane Street Elevation

1 Unit Type - A2 - 1 BR Revised
Scale : 1/8" = 1'-0"

2 Level 4, 5 & 6 Key Plan - A2 Scale: 1/64" = 1'-0"

14188

Unit Type A2 1 Bedroom January 26, 2017

Ground Level Key Plan - C10 Scale: 1/64" = 1'-0"

Unit Type C10 - 3 BR Lower Level - Revised Scale: 1/8" = 1'-0"

Unit Type C10 - 3 BR Upper Level - Revised Scale: 1/8" = 1'-0"

14188

Donahue Archer Boston, MA

Unit Type C10 3 Bedroom

January 26, 2017

2 Level 4, 5 & 6 Key Plan - A3 Scale: 1/64" = 1'-0"

14188

Unit Type A3 1 Bedroom January 26, 2017

1 Unit Type A6 - 1 BR + Den Revised
Scale: 1/8" = 1'-0"

2 Level 2 Key Plan - A6 Scale : 1/64" = 1'-0"

Unit Type - B2 - 2 BR - Revised Scale : 1/8" = 1'-0"

Level 5 & 6 Key Plan - B2 Scale : 1/64" = 1'-0"

14188

Unit Type B8 - 2 BR + Den Upper Level- Revised Scale : 1/8" = 1'-0"

Unit Type B8 - 2 BR+ Den Lower Level- Revised
Scale: 1/8" = 1'-0"

Ground Level Key Plan - B8
Scale: 1/64" = 1'-0"

Level 2 Key Plan - C3 Scale : 1/64" = 1'-0"

14188

Donahue Archer Boston, MA

Unit Type C3 3 Bedroom + Den January 26, 2017