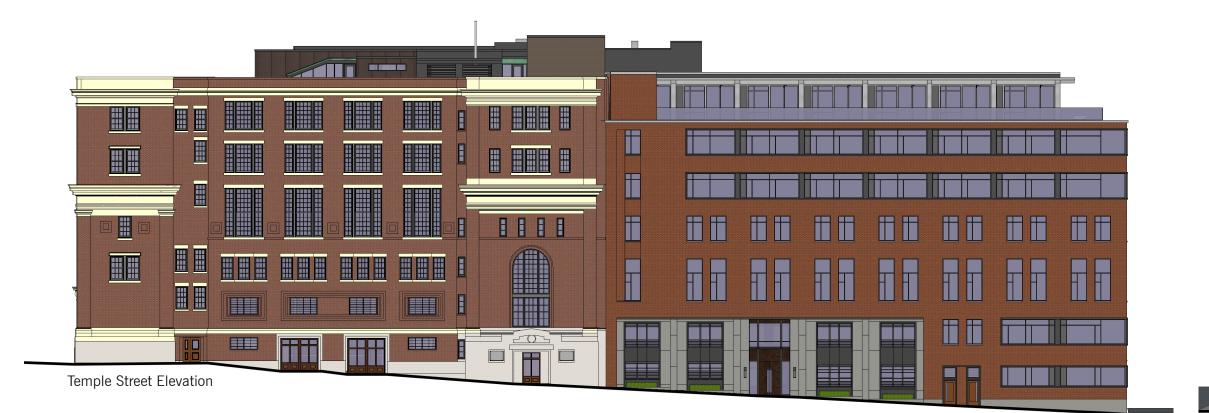

Derne Street Previous Design Elevation

Temple Street Previous Design Elevation

**Derne Street Elevation** 

Temple Street Elevation

**Archer Building Elevations** 

January 26, 2017

Derne Street Existing Elevation

Temple Street Existing Elevation

**Derne Street Elevation** 

Temple Street Elevation

Ridgeway Lane Street Elevation

1 Unit Type - A2 - 1 BR Revised
Scale : 1/8" = 1'-0"

2 Level 4, 5 & 6 Key Plan - A2 Scale: 1/64" = 1'-0"

Temple Street Existing Elevation

Temple Street Elevation

14188

Temple Street Elevations

January 26, 2017

DEVELOPER : JDMD Owner, LLC

ARCHITECT: The Architectural Team

View from Derne Street Looking North on Temple St January 26, 2017