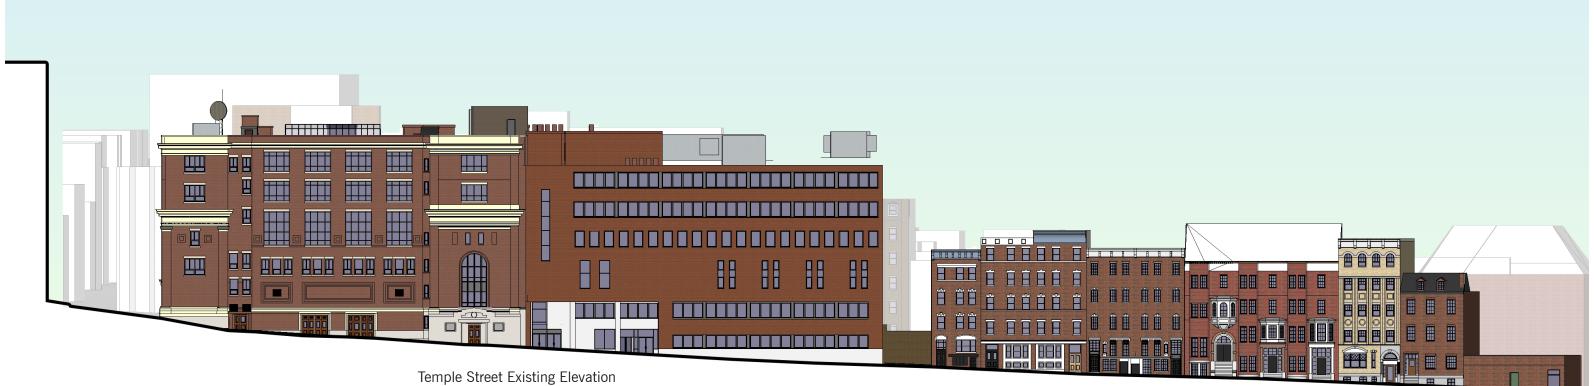

Derne Street Previous Design Elevation

Temple Street Previous Design Elevation

**Derne Street Elevation** 

Temple Street Elevation

**Archer Building Elevations** 

January 26, 2017

Derne Street Existing Elevation

Temple Street Existing Elevation

**Derne Street Elevation** 

Temple Street Elevation

Ridgeway Lane Street Elevation

1 Unit Type - A2 - 1 BR Revised
Scale : 1/8" = 1'-0"

2 Level 4, 5 & 6 Key Plan - A2 Scale: 1/64" = 1'-0"

Temple Street Existing Elevation

Temple Street Elevation

14188

Temple Street Elevations

January 26, 2017

DEVELOPER : JDMD Owner, LLC

ARCHITECT: The Architectural Team

View from Derne Street Looking North on Temple St January 26, 2017