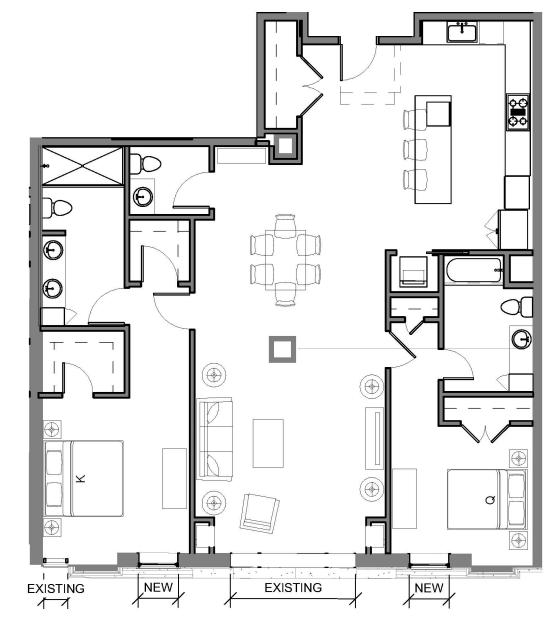

Temple Street Existing Elevation

**Derne Street Elevation** 

Temple Street Elevation

Ridgeway Lane Street Elevation

1 Unit Type - A2 - 1 BR Revised
Scale : 1/8" = 1'-0"

2 Level 4, 5 & 6 Key Plan - A2 Scale: 1/64" = 1'-0"

14188

Unit Type A2 1 Bedroom January 26, 2017

Ground Level Key Plan - C10 Scale: 1/64" = 1'-0"

Unit Type C10 - 3 BR Lower Level - Revised Scale: 1/8" = 1'-0"

Unit Type C10 - 3 BR Upper Level - Revised Scale: 1/8" = 1'-0"

14188

Donahue Archer Boston, MA

Unit Type C10 3 Bedroom

January 26, 2017

2 Level 4, 5 & 6 Key Plan - A3 Scale: 1/64" = 1'-0"

14188

Unit Type A3 1 Bedroom January 26, 2017

1 Unit Type A6 - 1 BR + Den Revised
Scale: 1/8" = 1'-0"

2 Level 2 Key Plan - A6 Scale : 1/64" = 1'-0"

Unit Type - B2 - 2 BR - Revised Scale : 1/8" = 1'-0"

Level 5 & 6 Key Plan - B2 Scale : 1/64" = 1'-0"

14188

Unit Type B8 - 2 BR + Den Upper Level- Revised Scale : 1/8" = 1'-0"

Unit Type B8 - 2 BR+ Den Lower Level- Revised
Scale: 1/8" = 1'-0"

Ground Level Key Plan - B8
Scale: 1/64" = 1'-0"

Level 2 Key Plan - C3 Scale : 1/64" = 1'-0"

14188

Donahue Archer Boston, MA

Unit Type C3 3 Bedroom + Den January 26, 2017