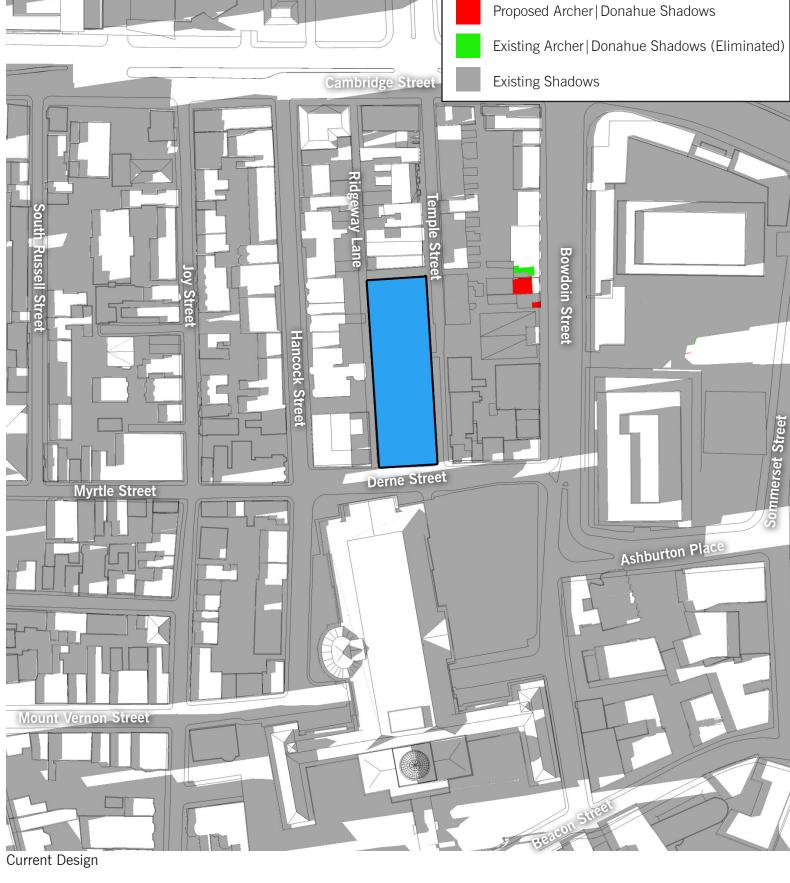

Ashburton Place

Previous Design

Archer | Donahue

Shadow Study
December 21 @ 3:00PM

January 26, 2017

DEVELOPER : JDMD Owner, LLC

ARCHITECT : The Architectural Team

Donahue Archer Boston, MA