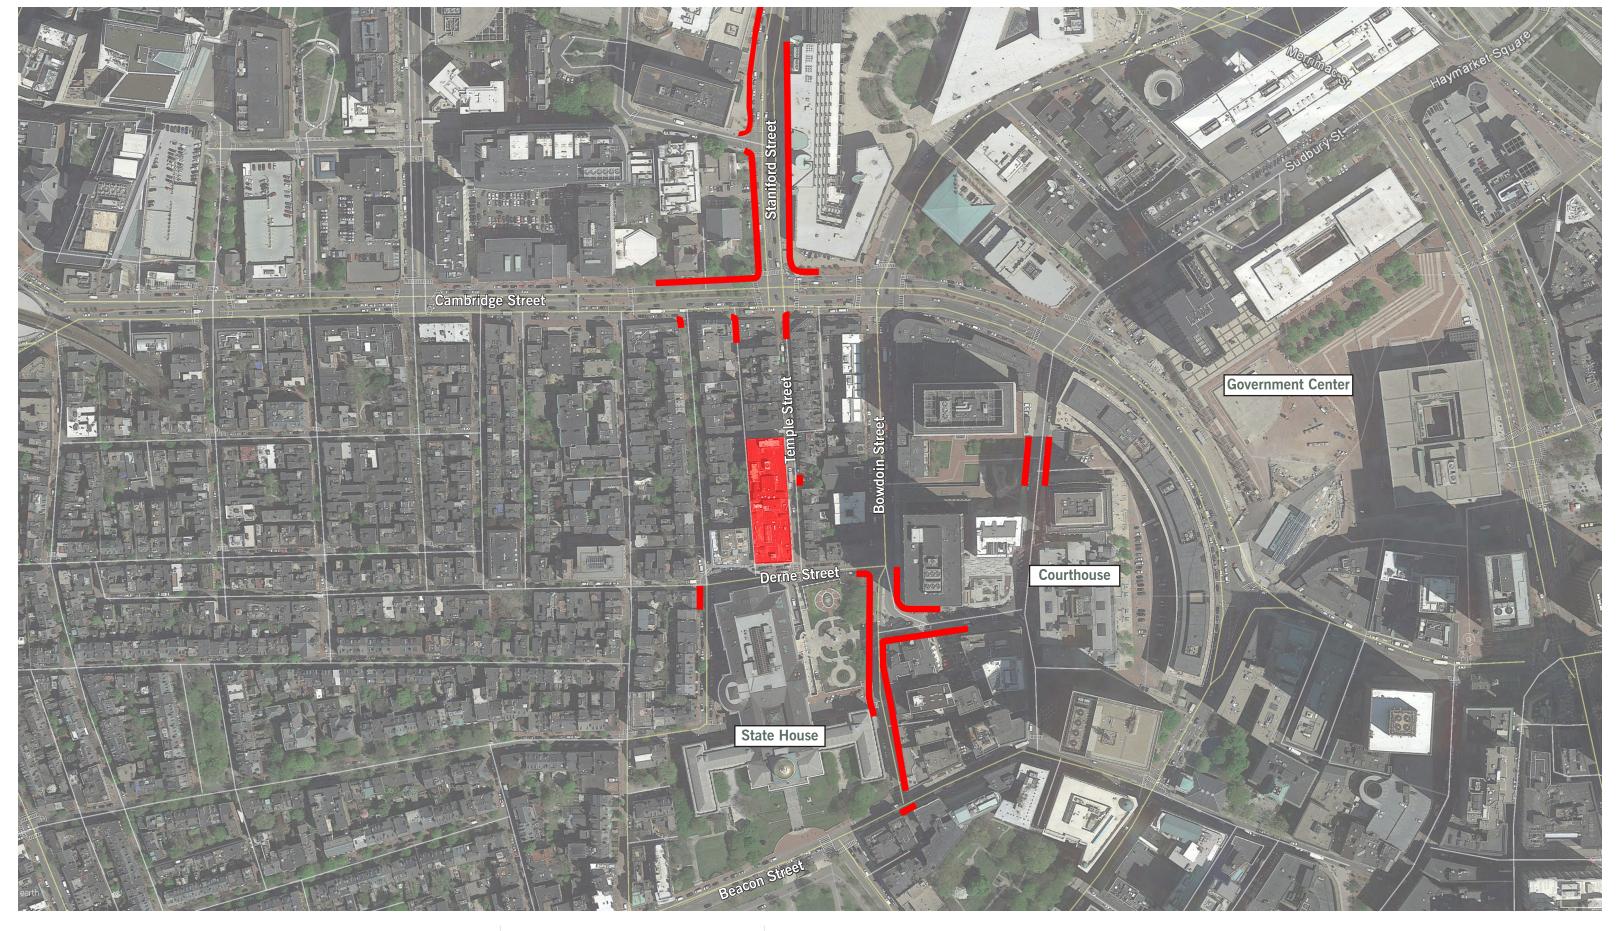

Locus Map

January 26, 2017

DEVELOPER : JDMD Owner, LLC

Existing Conditions Archer Building January 26, 2017

DEVELOPER : JDMD Owner, LLC

Existing Conditions
Archer & Donahue Buildings

January 26, 2017

DEVELOPER : JDMD Owner, LLC