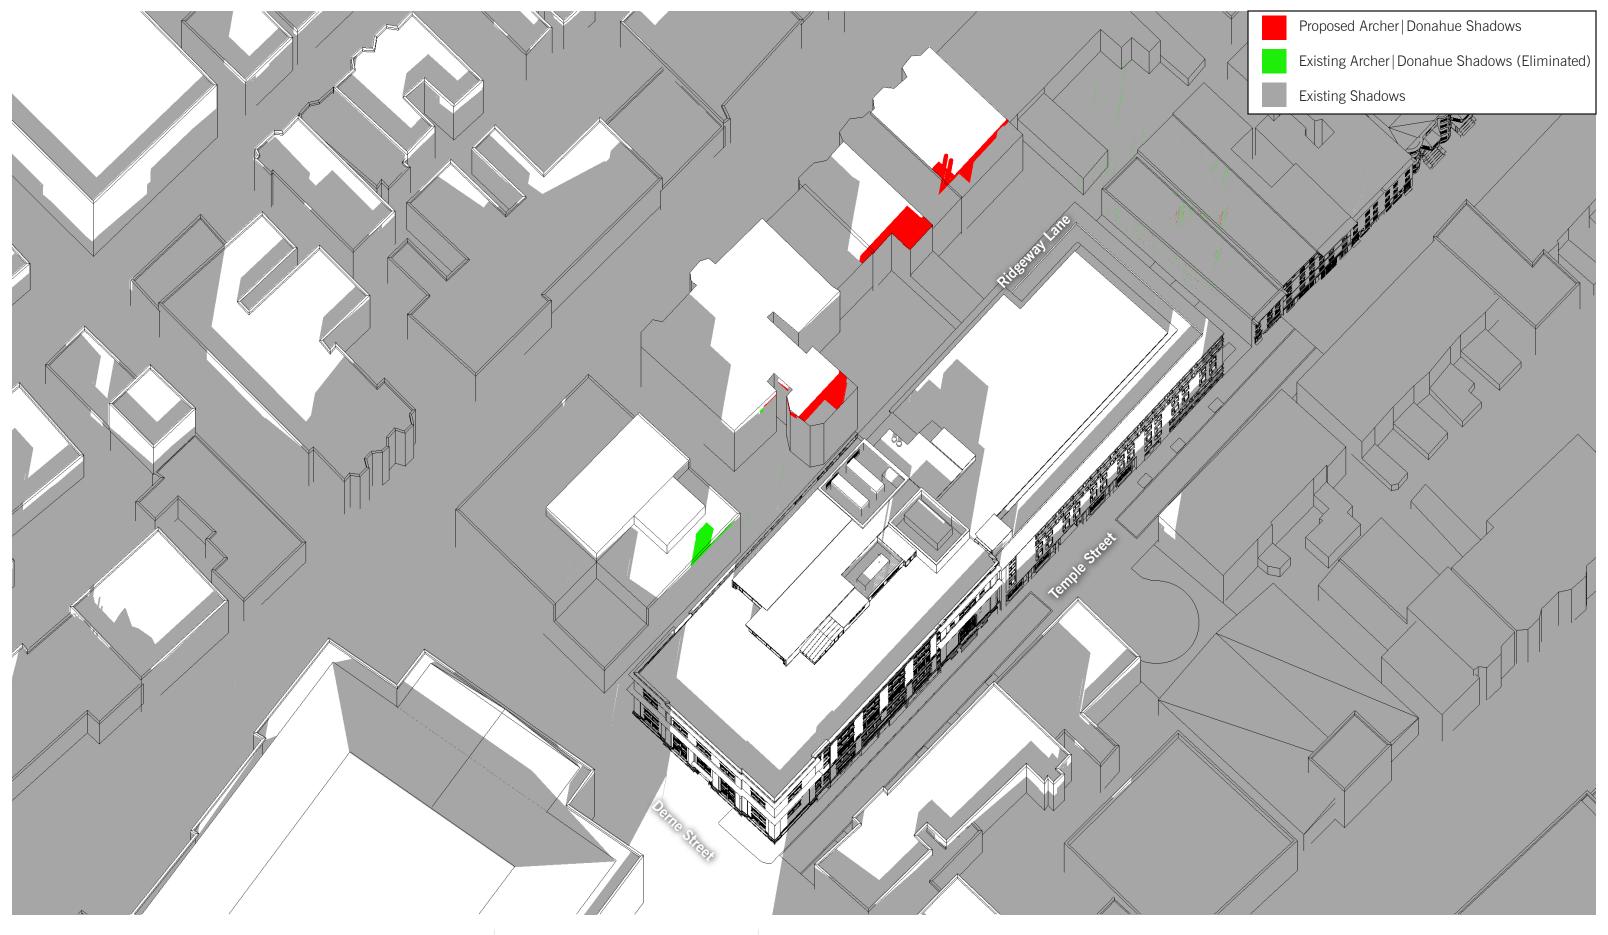

14188

Shadow Study June 21 @ 6:00PM January 26, 2017

DEVELOPER : JDMD Owner, LLC

ARCHITECT : The Architectural Team

Sommerset Street

Ashburton Place

Proposed Building

**Existing Shadows** 

Bowdoin Street

Proposed Archer | Donahue Shadows

Existing Archer | Donahue Shadows (Eliminated)

Shadow Study September 21 @ 9:00AM January 26, 2017

Shadow Study September 21 @ 12:00PM January 26, 2017

Shadow Study September 21 @ 3:00PM January 26, 2017