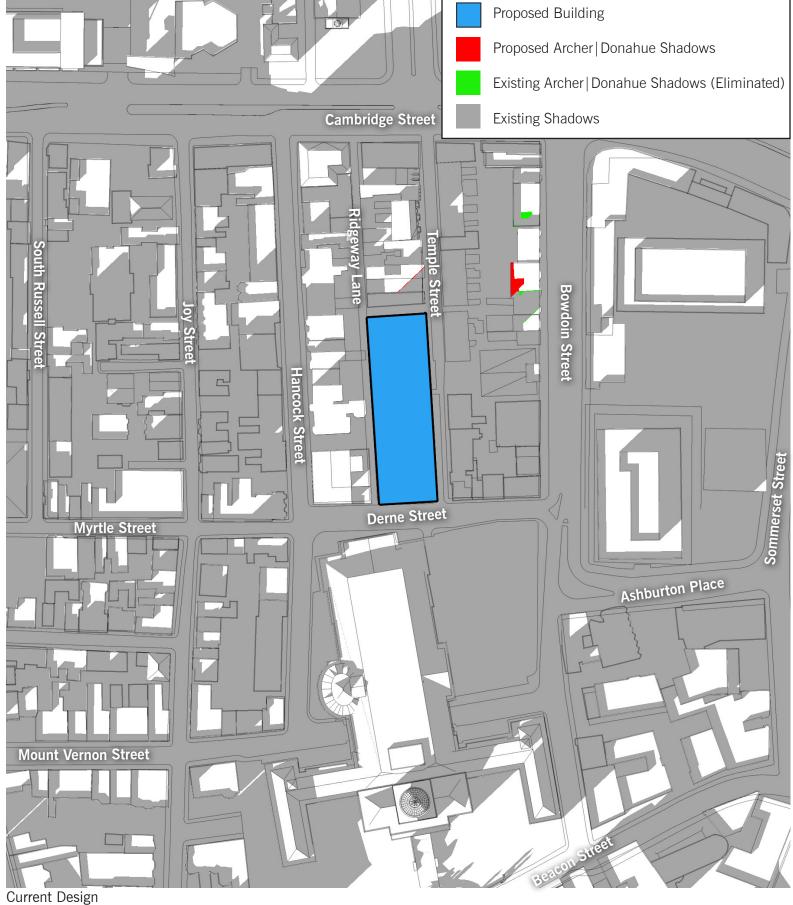

14188

Shadow Study June 21 @ 6:00PM January 26, 2017

DEVELOPER : JDMD Owner, LLC

ARCHITECT : The Architectural Team

Sommerset Street

Ashburton Place

Proposed Building

**Existing Shadows** 

Bowdoin Street

Proposed Archer | Donahue Shadows

Existing Archer | Donahue Shadows (Eliminated)

Shadow Study September 21 @ 9:00AM January 26, 2017

Shadow Study September 21 @ 12:00PM January 26, 2017

Shadow Study September 21 @ 3:00PM January 26, 2017