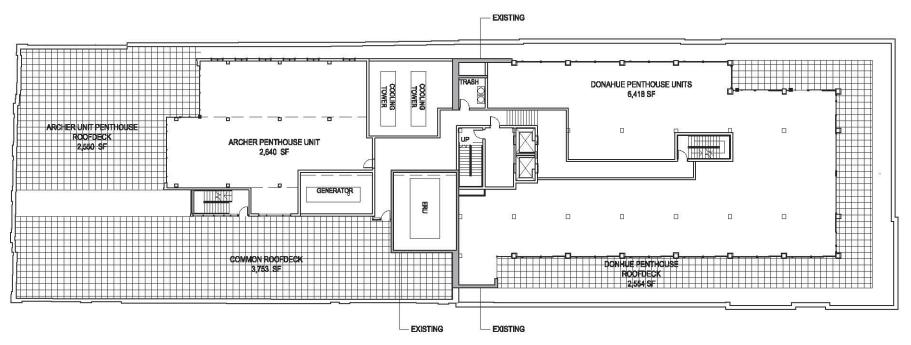

) Elevation







January 26, 2017





Alley (North) Elevation



December Building Elevations Formal Hearing 2 January 26, 2017





Locus Map

January 26, 2017

DEVELOPER : JDMD Owner, LLC









Existing Conditions Archer Building January 26, 2017

DEVELOPER : JDMD Owner, LLC







Existing Conditions
Archer & Donahue Buildings

January 26, 2017

DEVELOPER : JDMD Owner, LLC











Existing Conditions
Donahue Building &
Temple Street Park

January 26, 2017









Existing Conditions Donahue Building January 26, 2017





Aerial Perspective Existing Conditions

January 26, 2017





Aerial Perspective Existing Conditions January 26, 2017





## REVISED PENTHOUSE FLOOR PLAN

SCALE: 1/32" = 1'-0"



## PREVIOUS PENTHOUSE FLOOR PLAN

SCALE: 1/32" = 1'-0"





January 26, 2017





## REVISED PENTHOUSE FLOOR PLAN

SCALE: 1/32" = 1'-0"



## EXISTING PENTHOUSE FLOOR PLAN

SCALE: 1/32" = 1'-0"





January 26, 2017





Penthouse Section s

January 26, 2017

DEVELOPER : JDMD Owner, LLC

ARCHITECT : The Architectural Team



14188



Penthouse Section 2

January 26, 2017

DEVELOPER : JDMD Owner, LLC





Penthouse Section 3

January 26, 2017

DEVELOPER : JDMD Owner, LLC

ARCHITECT : The Architectural Team



14188



Penthouse Section 4

January 26, 2017





Previous Design Seventh Floor Visibility Neighborhood Plan January 26, 2017





Revised Design Seventh Floor Visibility Neighborhood Plan January 26, 2017





View A from Somerset Street

January 26, 2017





View B from Ashburton Place

January 26, 2017





View C from Bowdoin Street

January 26, 2017

DEVEL