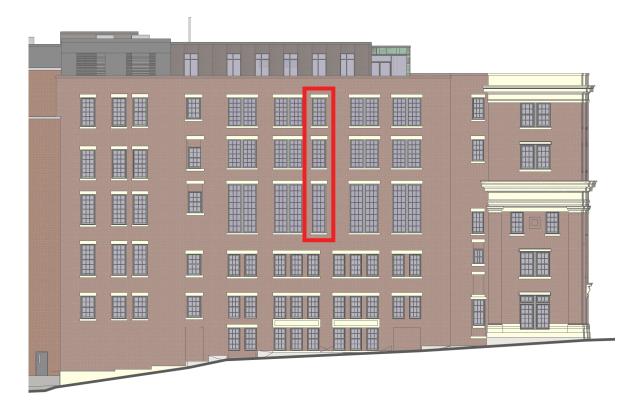

Archer Circa 1920 Original Windows January 26, 2017

Archer Circa 1937 2 Stories Added with Sign January 26, 2017

Archer Circa 2016 Sign & Pediment Removed & Windows Replaced January 26, 2017

Archer Original Windows

January 26, 2017

Original Metal Windows-

Replacement Windows -

Archer | Donahue

Archer Original Metal Windows On Ridgeway Lane January 26, 2017

Donahue Construction Circa 1965 January 26, 2017

January 26, 2017

Archer Circa 1920 Metal Windows January 26, 2017

Archer Circa 1920 Metal Windows January 26, 2017

Archer Circa 1920 Metal Windows January 26, 2017

Archer Circa 1920 Metal Windows January 26, 2017

Archer Circa 1937 Metal Windows January 26, 2017

Archer Circa 1937 Metal Windows January 26, 2017

Archer Circa 1937 Metal Windows January 26, 2017

Archer Circa 1937 Metal Windows January 26, 2017

Archer Circa 1937 Metal Windows January 26, 2017

DEVELOPER : JDMD Owner, LLC