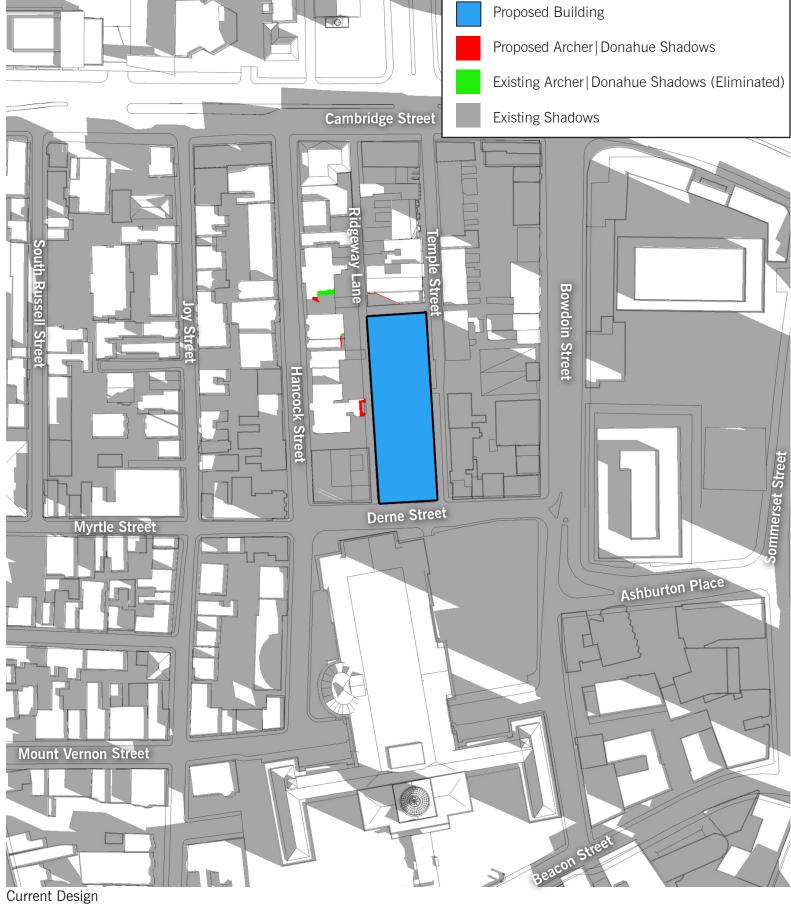

14188

Shadow Study June 21 @ 6:00PM January 26, 2017

DEVELOPER : JDMD Owner, LLC

ARCHITECT : The Architectural Team

Sommerset Street

Ashburton Place

Proposed Building

**Existing Shadows** 

Bowdoin Street

Proposed Archer | Donahue Shadows

Existing Archer | Donahue Shadows (Eliminated)

Shadow Study September 21 @ 9:00AM January 26, 2017

Shadow Study September 21 @ 12:00PM January 26, 2017

Shadow Study September 21 @ 3:00PM January 26, 2017