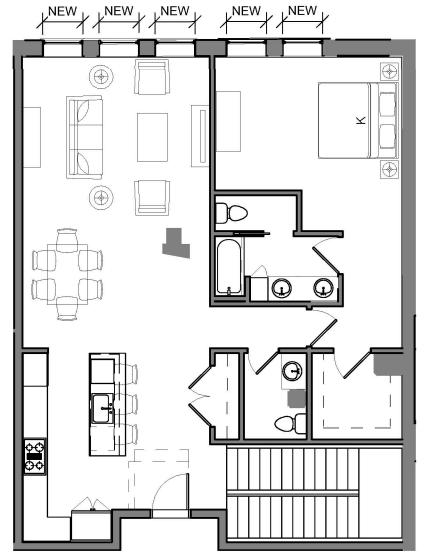

14188

Donahue Archer Boston, MA

Unit Type C10 3 Bedroom

January 26, 2017

2 Level 4, 5 & 6 Key Plan - A3 Scale: 1/64" = 1'-0"

14188

Unit Type A3 1 Bedroom January 26, 2017

1 Unit Type A6 - 1 BR + Den Revised
Scale: 1/8" = 1'-0"