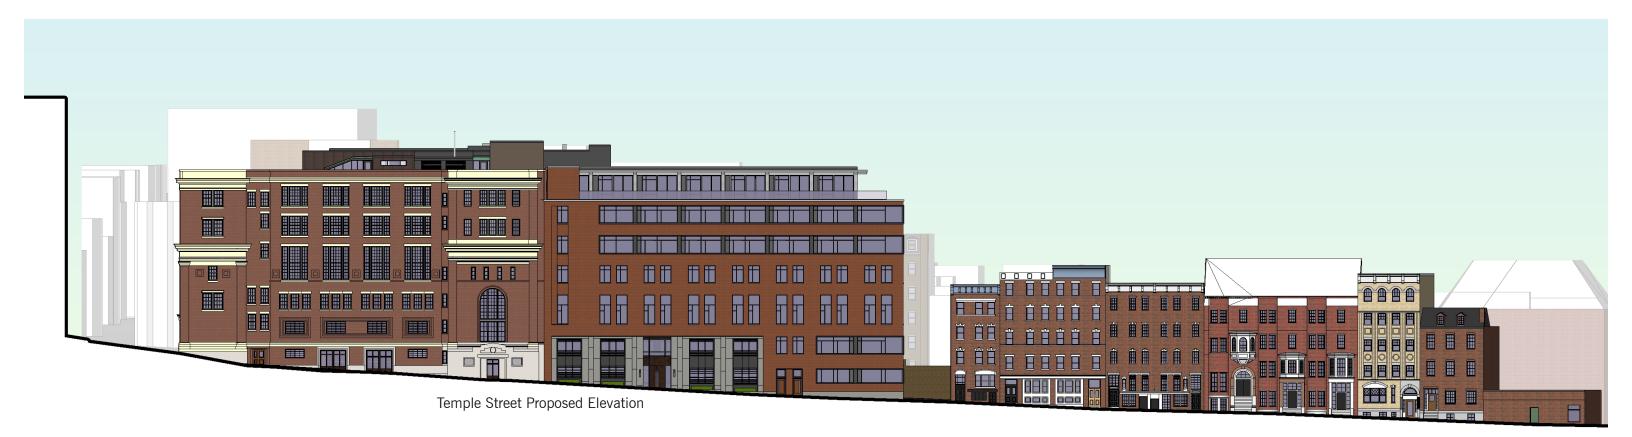

Derne Street Previous Design Elevation

Temple Street Previous Design Elevation

**Derne Street Elevation** 

Temple Street Elevation

**Archer Building Elevations** 

January 26, 2017

Derne Street Existing Elevation

Temple Street Existing Elevation

**Derne Street Elevation** 

Temple Street Elevation

Ridgeway Lane Street Elevation

1 Unit Type - A2 - 1 BR Revised
Scale : 1/8" = 1'-0"

2 Level 4, 5 & 6 Key Plan - A2 Scale: 1/64" = 1'-0"

Temple Street Existing Elevation

Temple Street Elevation

14188

Temple Street Elevations

January 26, 2017

DEVELOPER : JDMD Owner, LLC

ARCHITECT: The Architectural Team

View from Derne Street Looking North on Temple St January 26, 2017