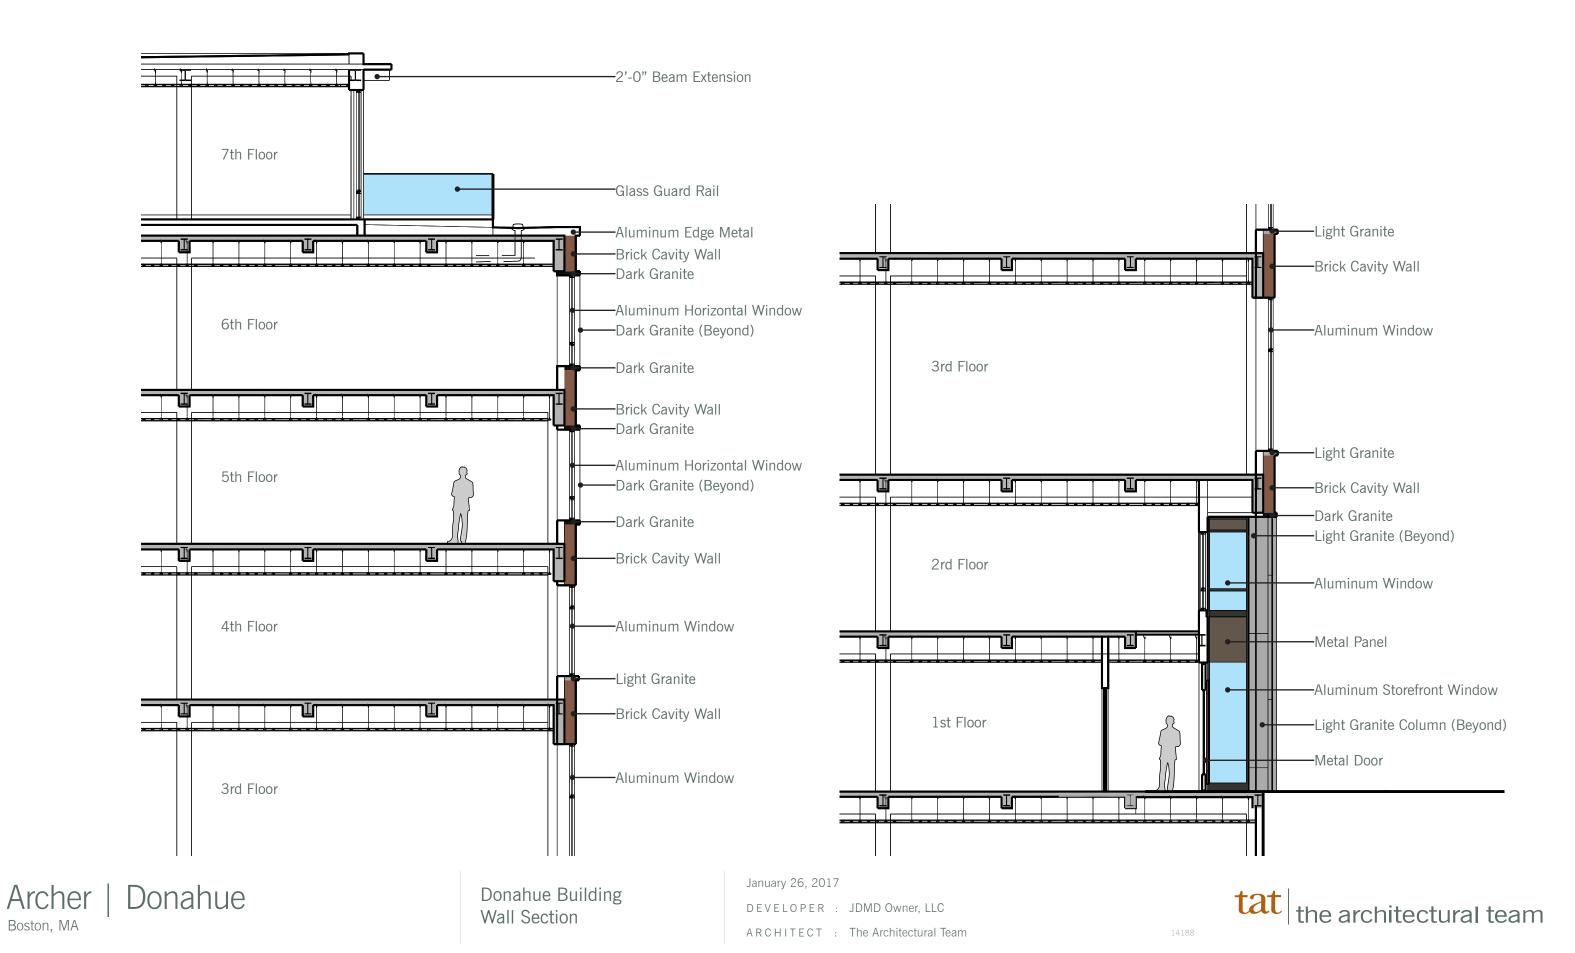

ARCHITECT : The Architectural Team

Window Details

January 26, 2017

DEVELOPER : JDMD Owner, LLC

ARCHITECT : The Architectural Team

14188

Window Details

January 26, 2017

DEVELOPER : JDMD Owner, LLC

ARCHITECT : The Architectural Team

14188

Window Details

January 26, 2017

TYPE D1- WINDOW DETAIL - PROPOSED

SCALE: 3" = 1'-0"

14188

Window Details

January 26, 2017

DEVELOPER : JDMD Owner, LLC

ARCHITECT : The Architectural Team

Donahue Existing Wall Details

January 26, 2017

DEVELOPER : JDMD Owner, LLC

ARCHITECT: The Architectural Team