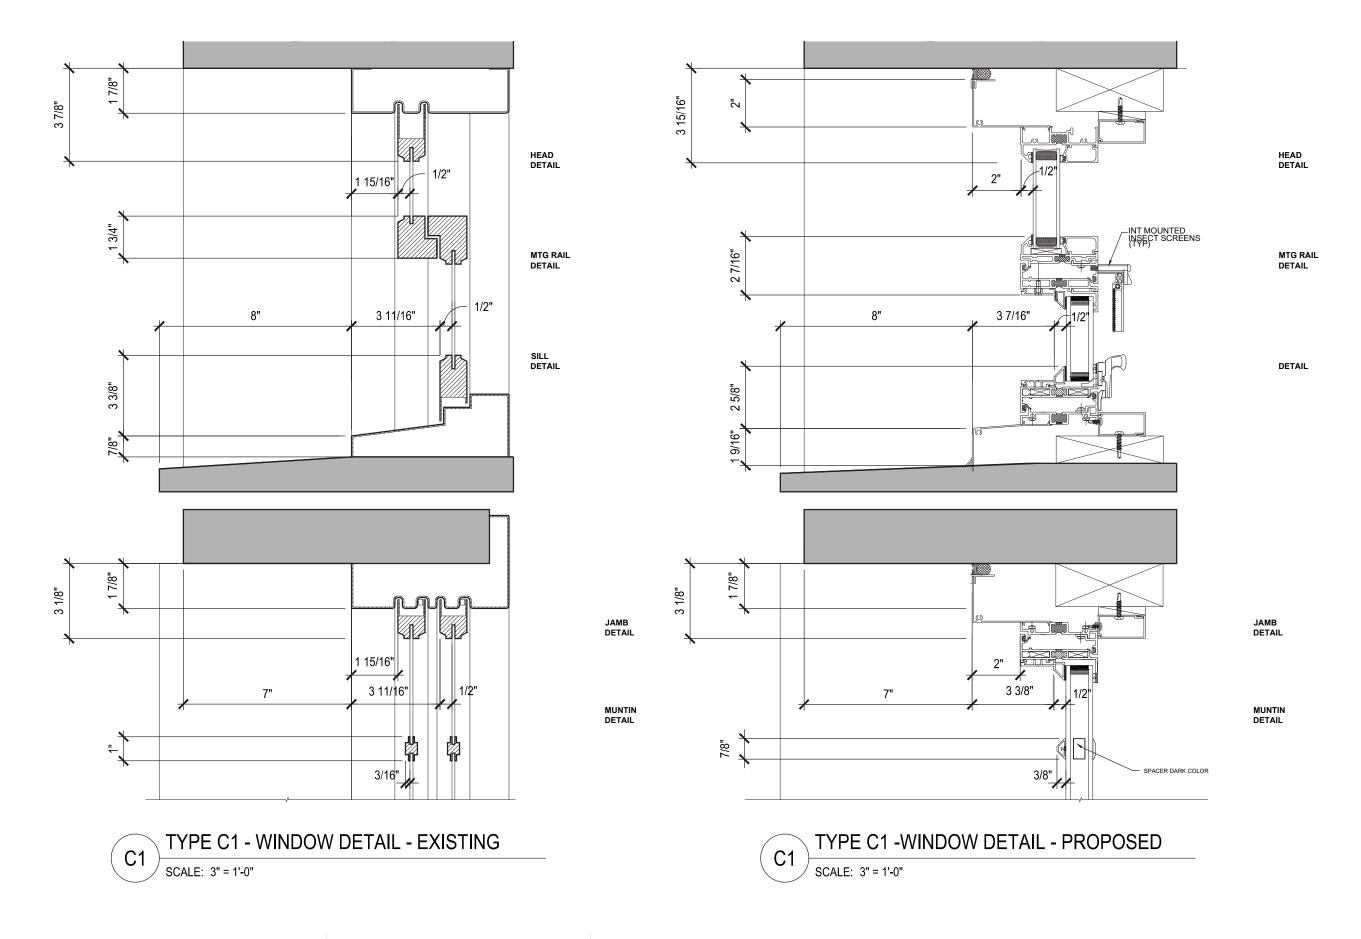

ARCHITECT : The Architectural Team

Window Details

January 26, 2017

DEVELOPER : JDMD Owner, LLC

ARCHITECT : The Architectural Team

14188

Window Details

January 26, 2017

DEVELOPER : JDMD Owner, LLC

ARCHITECT : The Architectural Team

14188

Window Details

January 26, 2017

TYPE D1- WINDOW DETAIL - PROPOSED

SCALE: 3" = 1'-0"

14188

Window Details

January 26, 2017

DEVELOPER : JDMD Owner, LLC

ARCHITECT : The Architectural Team

Donahue Existing Wall Details

January 26, 2017

DEVELOPER : JDMD Owner, LLC

ARCHITECT: The Architectural Team