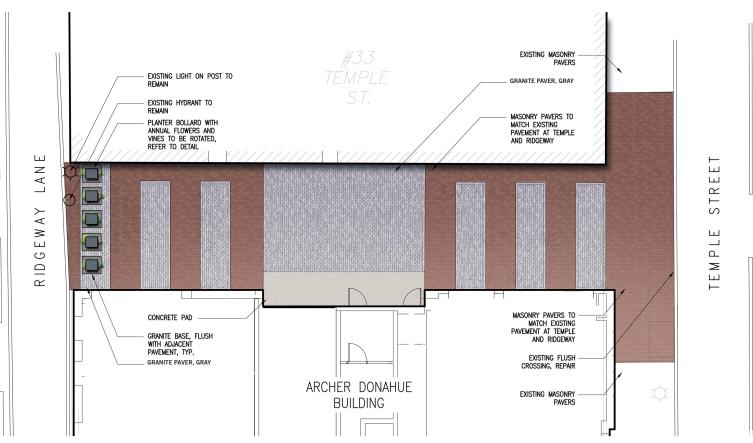

Looking South on Temple Street

January 26, 2017

DEVELOPER : JDMD Owner, LLC

ARCHITECT : The Architectural Team

tat the architectural team

B 日月月月日

VIEW WEST FROM TEMPLE STREET

North Alley Landscape Plan

January 26, 2017

DEVELOPER: JDMD Owner, LLC

ARCHITECT : The Architectural Team

Copley Wolff Design Group Landscape Architects & Planners