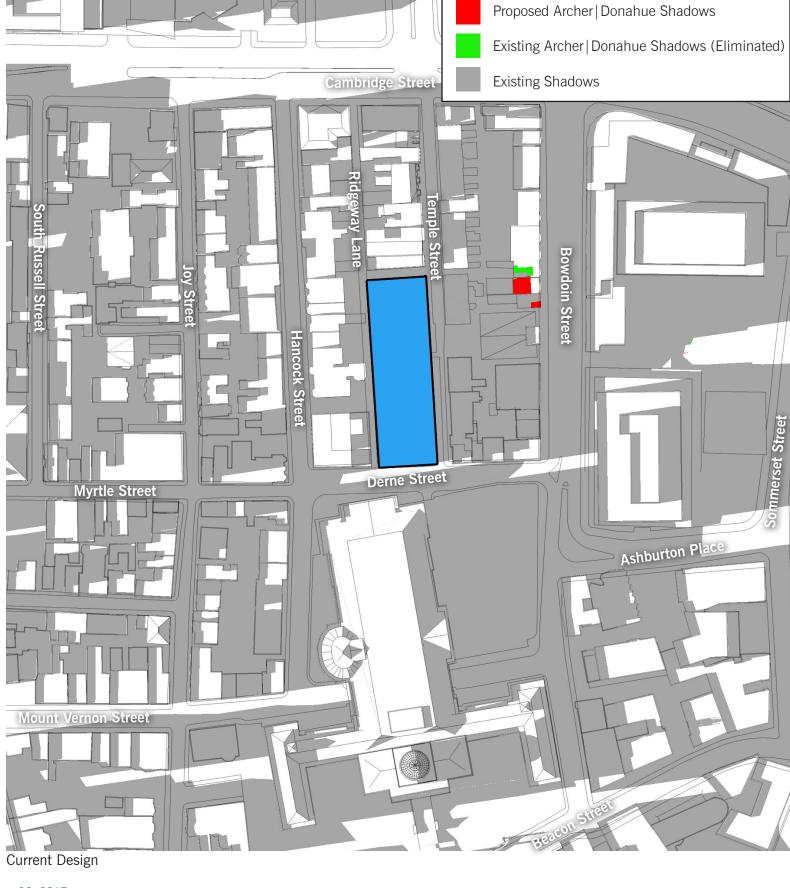

14188

Shadow Study June 21 @ 6:00PM January 26, 2017

DEVELOPER : JDMD Owner, LLC

ARCHITECT : The Architectural Team

Sommerset Street

Ashburton Place

Proposed Building

**Existing Shadows** 

Bowdoin Street

Proposed Archer | Donahue Shadows

Existing Archer | Donahue Shadows (Eliminated)

Shadow Study September 21 @ 9:00AM January 26, 2017

Shadow Study September 21 @ 12:00PM January 26, 2017

Shadow Study September 21 @ 3:00PM January 26, 2017