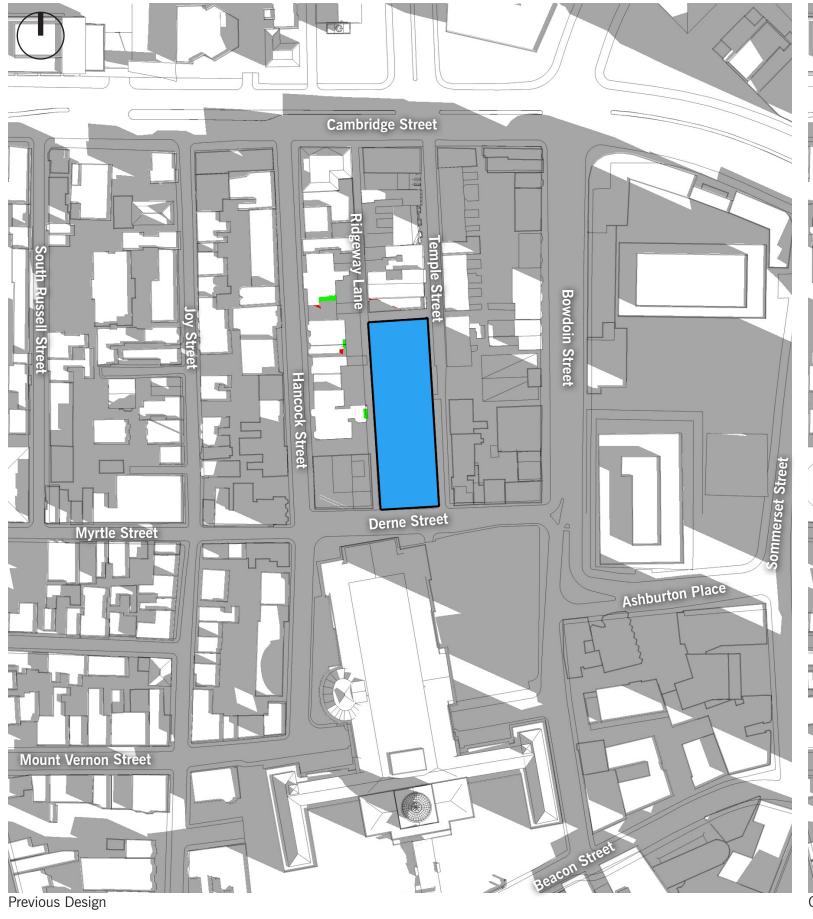

Derne Street Previous Design Elevation

Temple Street Previous Design Elevation

**Derne Street Elevation** 

Temple Street Elevation

**Archer Building Elevations** 

January 26, 2017

Derne Street Existing Elevation