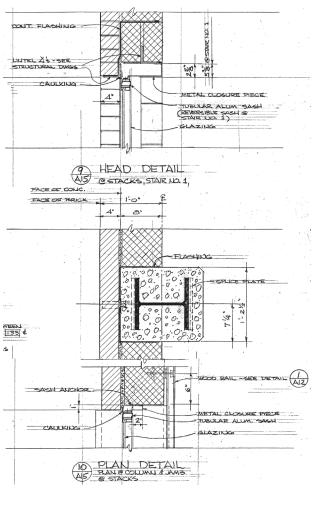

ARCHITECT : The Architectural Team

Window Details

January 26, 2017

DEVELOPER : JDMD Owner, LLC

ARCHITECT : The Architectural Team

14188

Window Details

January 26, 2017

DEVELOPER : JDMD Owner, LLC

ARCHITECT : The Architectural Team

14188

Window Details

January 26, 2017

TYPE D1- WINDOW DETAIL - PROPOSED

SCALE: 3" = 1'-0"

14188

Window Details

January 26, 2017

DEVELOPER : JDMD Owner, LLC

ARCHITECT : The Architectural Team

Donahue Existing Wall Details

January 26, 2017

DEVELOPER : JDMD Owner, LLC

ARCHITECT: The Architectural Team