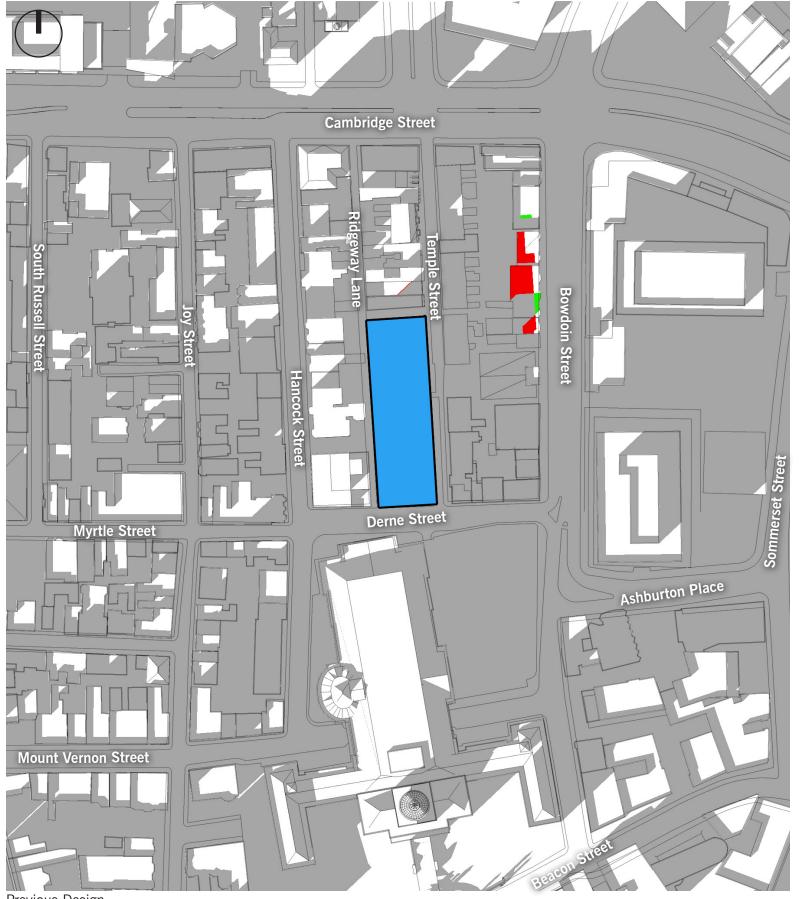

14188

Shadow Study June 21 @ 6:00PM January 26, 2017

DEVELOPER : JDMD Owner, LLC

ARCHITECT : The Architectural Team

Sommerset Street

Ashburton Place

Proposed Building

**Existing Shadows** 

Bowdoin Street

Proposed Archer | Donahue Shadows

Existing Archer | Donahue Shadows (Eliminated)

Shadow Study September 21 @ 9:00AM January 26, 2017

Shadow Study September 21 @ 12:00PM January 26, 2017

Shadow Study September 21 @ 3:00PM January 26, 2017