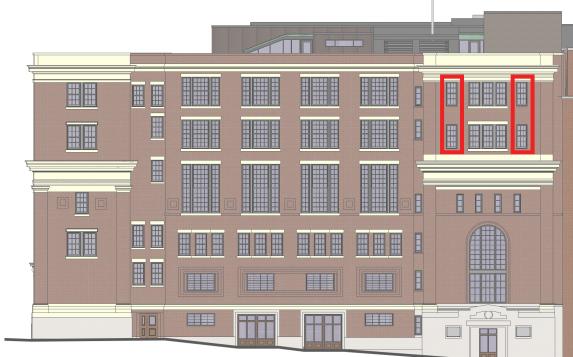

### East Façade:

All windows. Approximately 43 windows of different sizes. No surrounding substrate.

## South Façade:

• All windows. Approximately 22 windows of different sizes. No surrounding substrate.

#### West Façade:

No windows.

At the Archer Building, only window glazing sample EBI-A-WG-2 contained PCB above 50 ppm. This window glazing was observed on the east and south façades of the Archer Building. Each window unit must be disposed of as PCB Bulk Product Waste per the TSCA regulations.