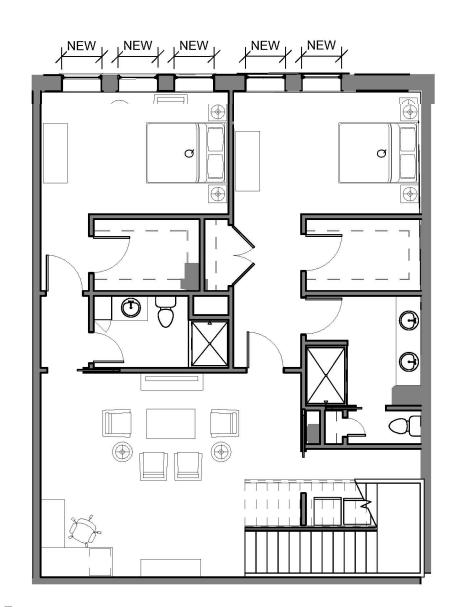

Temple Street Existing Elevation

**Derne Street Elevation** 

Temple Street Elevation

Ridgeway Lane Street Elevation

1 Unit Type - A2 - 1 BR Revised
Scale : 1/8" = 1'-0"

2 Level 4, 5 & 6 Key Plan - A2 Scale: 1/64" = 1'-0"

14188

Unit Type A2 1 Bedroom January 26, 2017

Ground Level Key Plan - C10 Scale: 1/64" = 1'-0"

Unit Type C10 - 3 BR Lower Level - Revised Scale: 1/8" = 1'-0"

Unit Type C10 - 3 BR Upper Level - Revised Scale: 1/8" = 1'-0"

14188

Donahue Archer Boston, MA

Unit Type C10 3 Bedroom

January 26, 2017

2 Level 4, 5 & 6 Key Plan - A3 Scale: 1/64" = 1'-0"

14188

Unit Type A3 1 Bedroom January 26, 2017

1 Unit Type A6 - 1 BR + Den Revised
Scale: 1/8" = 1'-0"

2 Level 2 Key Plan - A6 Scale : 1/64" = 1'-0"

Unit Type - B2 - 2 BR - Revised Scale : 1/8" = 1'-0"

Level 5 & 6 Key Plan - B2 Scale : 1/64" = 1'-0"

14188

Unit Type B8 - 2 BR + Den Upper Level- Revised Scale : 1/8" = 1'-0"

Unit Type B8 - 2 BR+ Den Lower Level- Revised
Scale: 1/8" = 1'-0"

Ground Level Key Plan - B8
Scale: 1/64" = 1'-0"

Level 2 Key Plan - C3 Scale : 1/64" = 1'-0"

14188

Donahue Archer Boston, MA

Unit Type C3 3 Bedroom + Den January 26, 2017