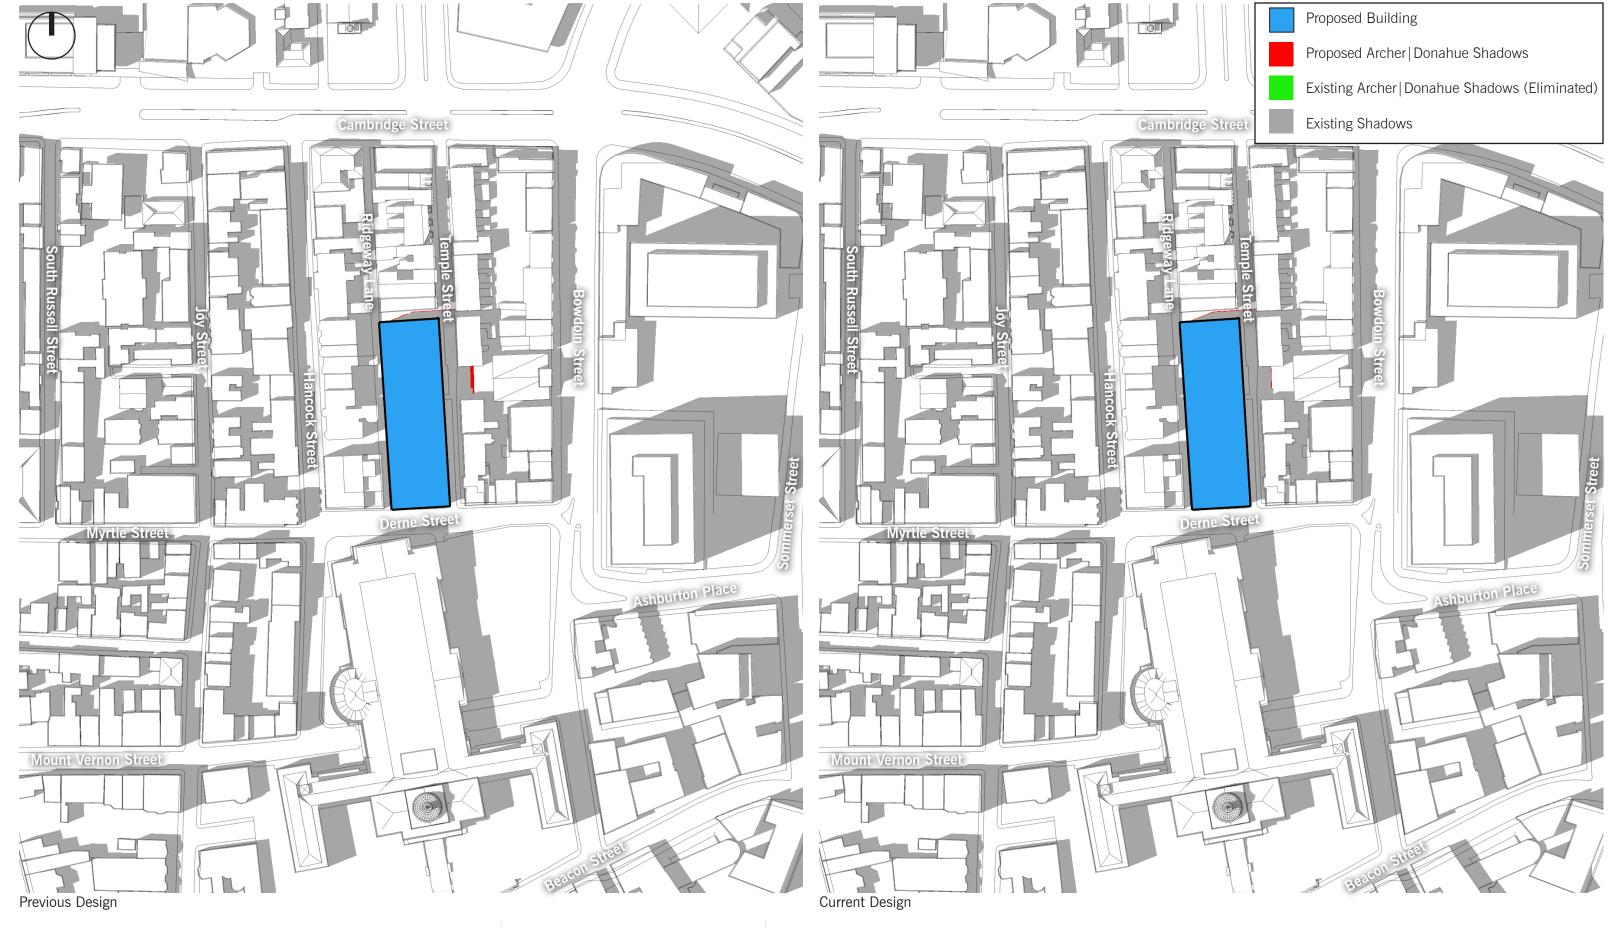

14188

Shadow Study June 21 @ 6:00PM January 26, 2017

DEVELOPER : JDMD Owner, LLC

ARCHITECT : The Architectural Team

Sommerset Street

Ashburton Place

Proposed Building

**Existing Shadows** 

Bowdoin Street

Proposed Archer | Donahue Shadows

Existing Archer | Donahue Shadows (Eliminated)

Shadow Study September 21 @ 9:00AM January 26, 2017

Shadow Study September 21 @ 12:00PM January 26, 2017

Shadow Study September 21 @ 3:00PM January 26, 2017