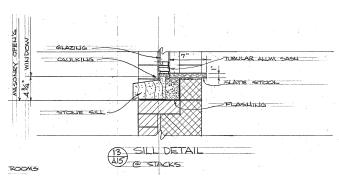

ARCHITECT : The Architectural Team

Window Details

January 26, 2017

DEVELOPER : JDMD Owner, LLC

ARCHITECT : The Architectural Team

14188

Window Details

January 26, 2017

DEVELOPER : JDMD Owner, LLC

ARCHITECT : The Architectural Team

14188

Window Details

January 26, 2017

TYPE D1- WINDOW DETAIL - PROPOSED

SCALE: 3" = 1'-0"

14188

Window Details

January 26, 2017

DEVELOPER : JDMD Owner, LLC

ARCHITECT : The Architectural Team

Donahue Existing Wall Details

January 26, 2017

DEVELOPER : JDMD Owner, LLC

ARCHITECT: The Architectural Team