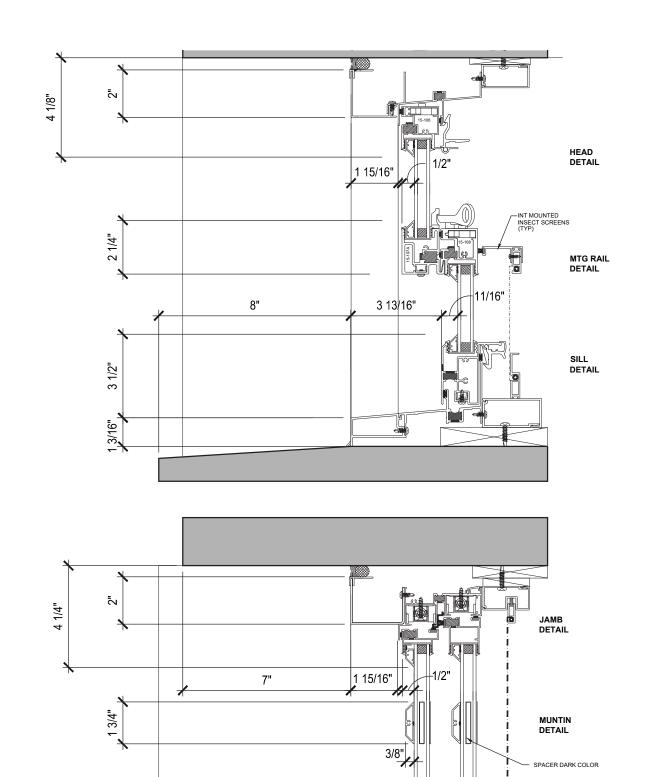

ARCHITECT : The Architectural Team

Window Details

January 26, 2017

DEVELOPER : JDMD Owner, LLC

ARCHITECT : The Architectural Team

14188

Window Details

January 26, 2017

DEVELOPER : JDMD Owner, LLC

ARCHITECT : The Architectural Team

14188

Window Details

January 26, 2017

TYPE D1- WINDOW DETAIL - PROPOSED

SCALE: 3" = 1'-0"

14188

Window Details

January 26, 2017

DEVELOPER : JDMD Owner, LLC

ARCHITECT : The Architectural Team

Donahue Existing Wall Details

January 26, 2017

DEVELOPER : JDMD Owner, LLC

ARCHITECT: The Architectural Team