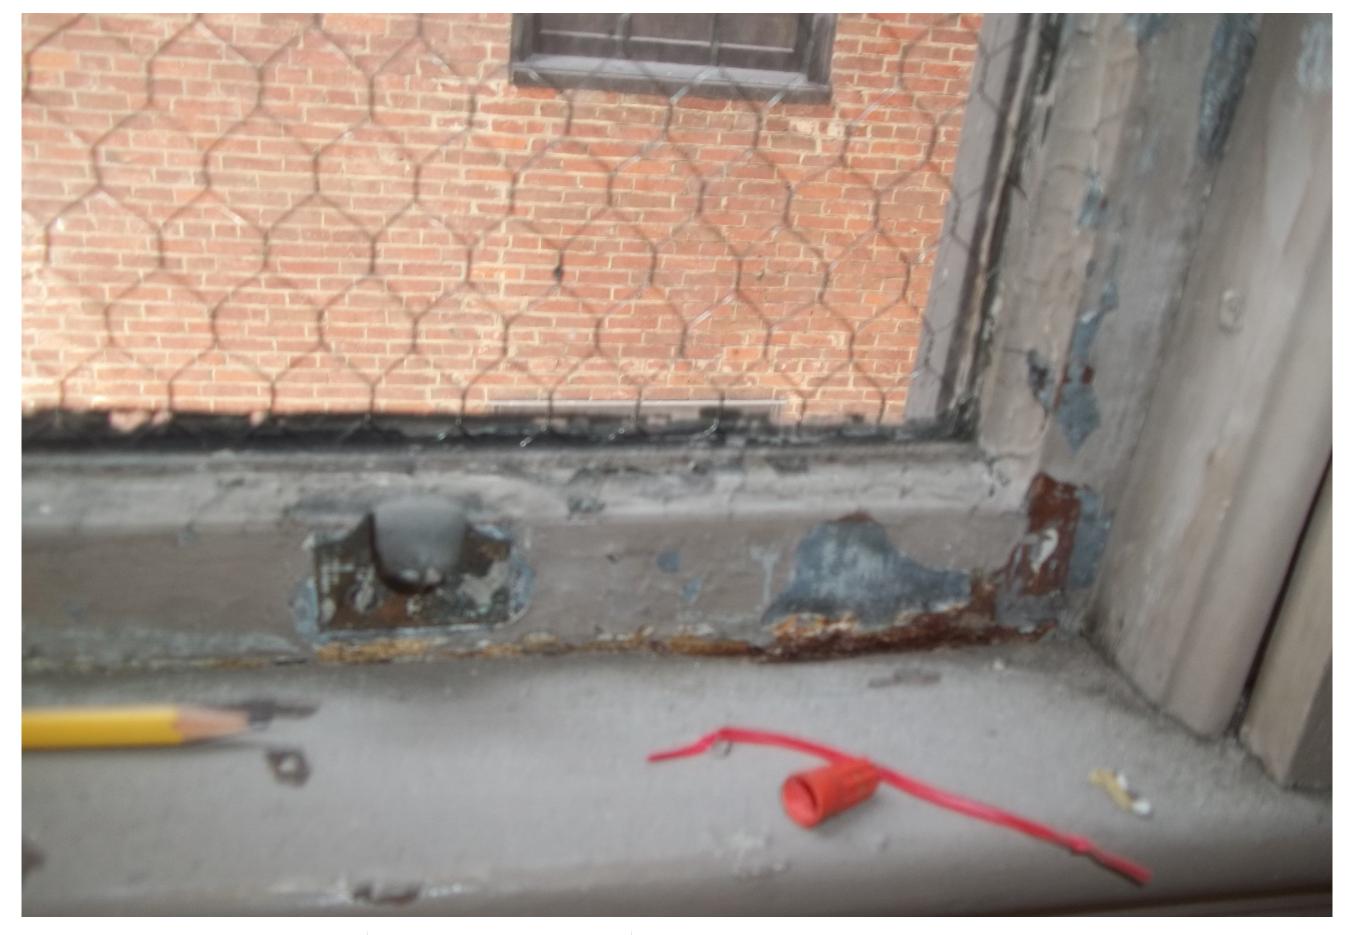

# **Excerpt from Hazardous Materials Abatement Specification**

At the Donahue Building, exterior door and window caulking and brick substrate were identified with elevated PCB concentrations above applicable TSCA threshold values. As a result, 3-inches of the brick substrate must be removed in all directions surrounding the caulking, along with the entire door and window units themselves including sills. This material must be disposed of as PCB Bulk Product Waste per the TSCA regulations. This abatement must be conducted in accordance with a Performance-Based Disposal in accordance with 40 CFR 761.61(b). USEPA review/notification is not required.

After removal of the PCB Bulk Product caulk in the granite foundation and at doors, the granite should be cleaned by double-wiping with diesel-wetted rags by removal contractor. After caulk is removed and the foundation is cleaned, confirmatory surface wipe samples should be collected for laboratory analysis to confirm the effectiveness of removal.

All other brick façade that will be removed as part of the proposed renovation of the Donahue Building (greater than 3-inch from any caulking) had PCB concentrations less than 1 ppm and can be disposed of as general demolition debris.