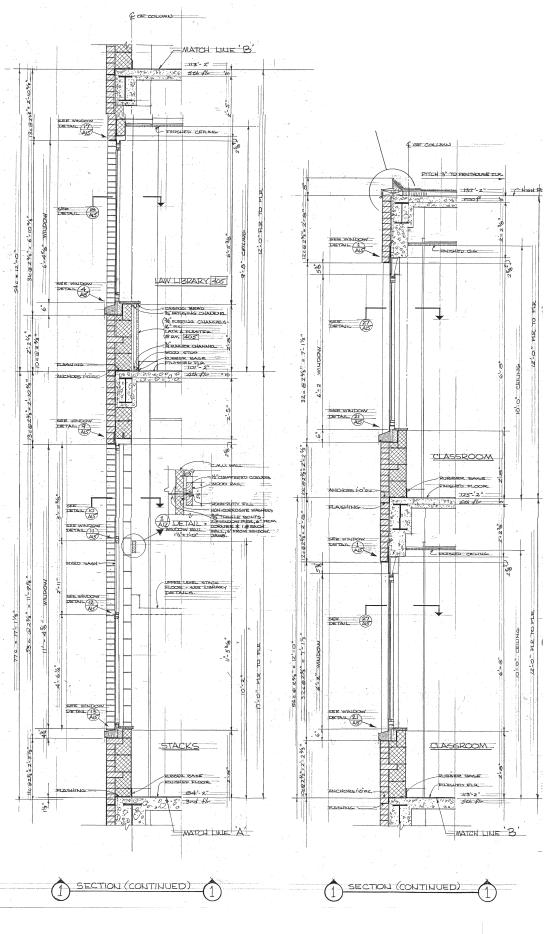

indows January 26, 2017





Archer Circa 1937 Metal Windows January 26, 2017





Archer Circa 1937 Metal Windows January 26, 2017





Archer Circa 1937 Metal Windows January 26, 2017





Archer Circa 1937 Metal Windows January 26, 2017





Archer Circa 1937 Metal Windows January 26, 2017

DEVELOPER : JDMD Owner, LLC

ARCHITECT : The Architectural Team







Window Details

January 26, 2017

DEVELOPER : JDMD Owner, LLC

ARCHITECT : The Architectural Team



14188





Window Details

January 26, 2017

DEVELOPER : JDMD Owner, LLC

ARCHITECT : The Architectural Team



14188









Window Details

January 26, 2017









TYPE D1- WINDOW DETAIL - PROPOSED

SCALE: 3" = 1'-0"

14188



Window Details

January 26, 2017

DEVELOPER : JDMD Owner, LLC

ARCHITECT : The Architectural Team











Donahue Existing Wall Details

January 26, 2017

DEVELOPER : JDMD Owner, LLC

ARCHITECT: The Architectural Team

# **Excerpt from Hazardous Materials Abatement Specification**

At the Donahue Building, exterior door and window caulking and brick substrate were identified with elevated PCB concentrations above applicable TSCA threshold values. As a result, 3-inches of the brick substrate must be removed in all directions surrounding the caulking, along with the entire door and window units themselves including sills. This material must be disposed of as PCB Bulk Product Waste per the TSCA regulations. This abatement must be conducted in accordance with a Performance-Based Disposal in accordance with 40 CFR 761.61(b). USEPA review/notification is not required.

After removal of the P