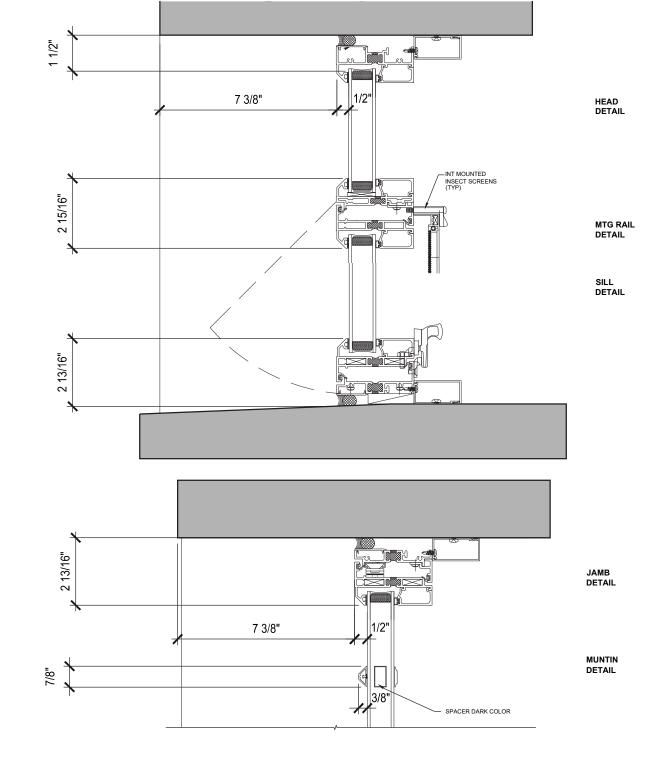

DEVELOPER : JDMD Owner, LLC

ARCHITECT : The Architectural Team

14188

Window Details

January 26, 2017

TYPE D1- WINDOW DETAIL - PROPOSED

SCALE: 3" = 1'-0"

14188