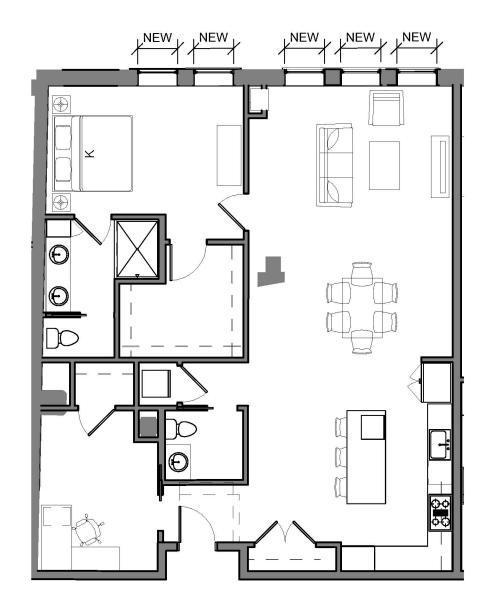

Temple Street Existing Elevation

**Derne Street Elevation** 

Temple Street Elevation

Ridgeway Lane Street Elevation

1 Unit Type - A2 - 1 BR Revised
Scale : 1/8" = 1'-0"

2 Level 4, 5 & 6 Key Plan - A2 Scale: 1/64" = 1'-0"

14188

Unit Type A2 1 Bedroom January 26, 2017

Ground Level Key Plan - C10 Scale: 1/64" = 1'-0"

Unit Type C10 - 3 BR Lower Level - Revised Scale: 1/8" = 1'-0"

Unit Type C10 - 3 BR Upper Level - Revised Scale: 1/8" = 1'-0"