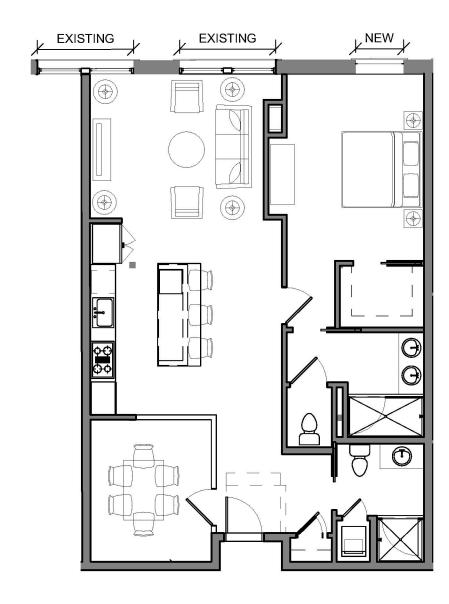

Temple Street Existing Elevation

**Derne Street Elevation** 

Temple Street Elevation

Ridgeway Lane Street Elevation

1 Unit Type - A2 - 1 BR Revised
Scale : 1/8" = 1'-0"

2 Level 4, 5 & 6 Key Plan - A2 Scale: 1/64" = 1'-0"