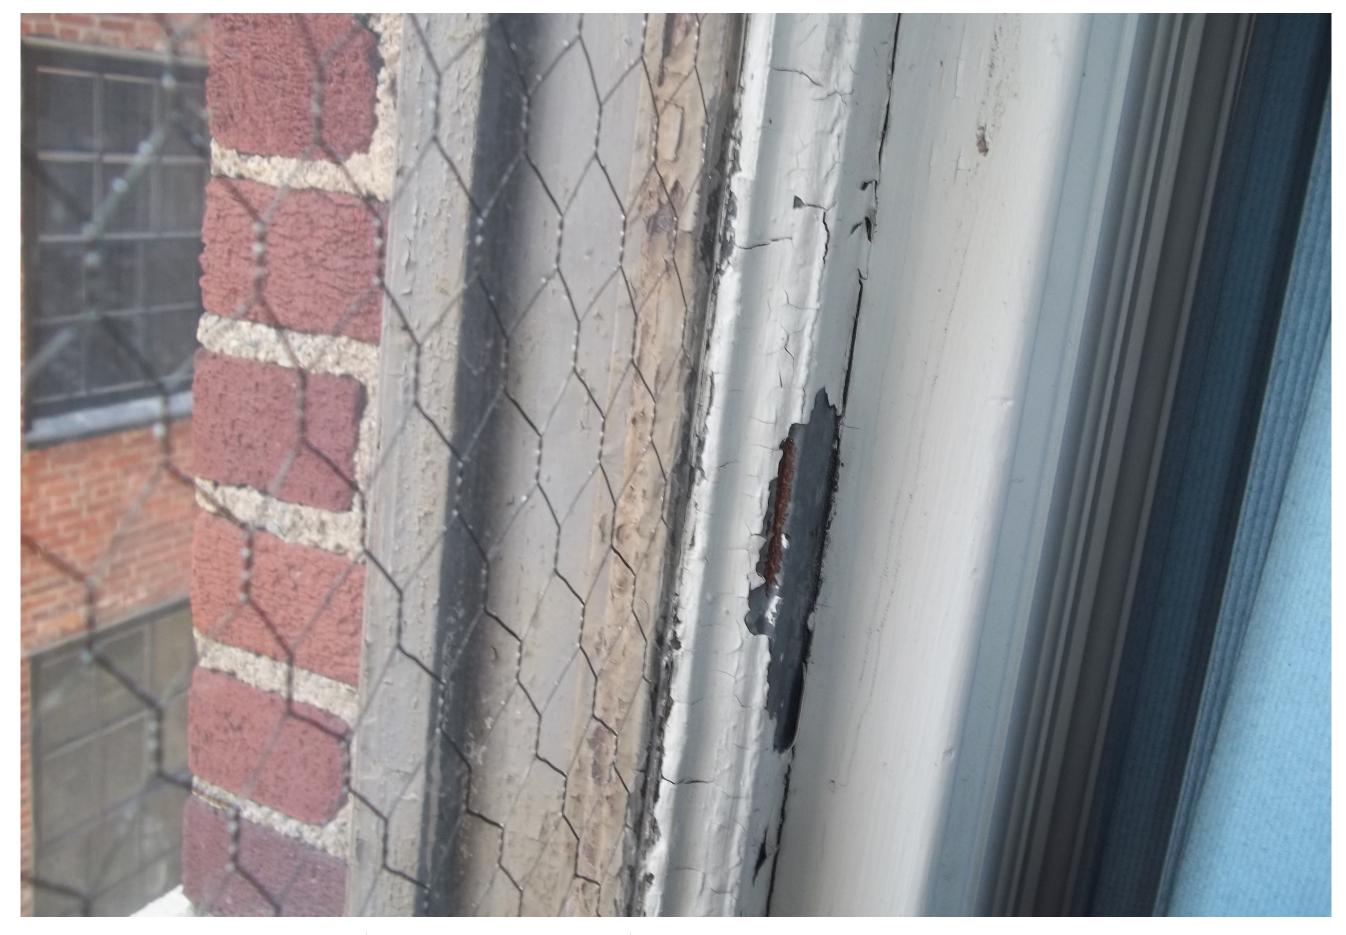

# **Excerpt from Hazardous Materials Abatement Specification**

At the Donahue Building, exterior door and window caulking and brick substrate were identified with elevated PCB concentrations above applicable TSCA threshold values. As a result, 3-inches of the brick substrate must be removed in all directions surrounding the caulking, along with the entire door and window units themselves including sills. This material must be disposed of as PCB Bulk Product Waste per the TSCA regulations. This abatement must be conducted in accordance with a Performance-Based Disposal in accordance with 40 CFR 761.61(b). USEPA review/notification is not required.

After removal of the PCB Bulk Product caulk in the granite foundation and at doors, the granite should be cleaned by double-wiping with diesel-wetted rags by removal contractor. After caulk is removed and the foundation is cleaned, confirmatory surface wipe samples should be collected for laboratory analysis to confirm the effectiveness of removal.