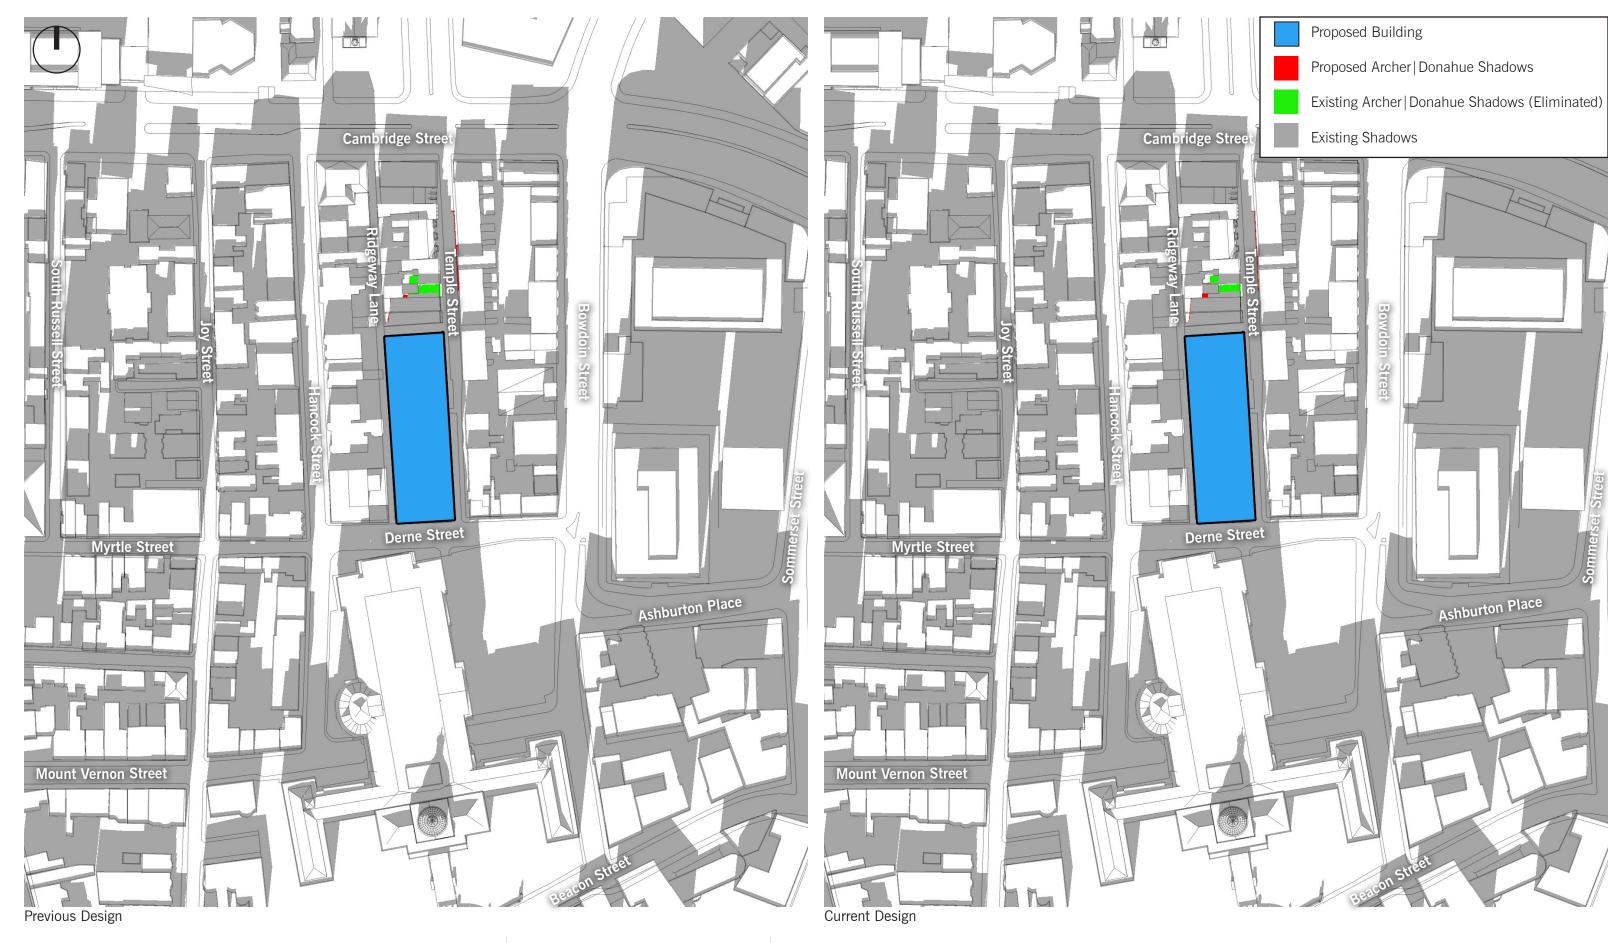

14188

Shadow Study June 21 @ 6:00PM January 26, 2017

DEVELOPER : JDMD Owner, LLC

ARCHITECT : The Architectural Team

Sommerset Street

Ashburton Place

Proposed Building

**Existing Shadows** 

Bowdoin Street

Proposed Archer | Donahue Shadows

Existing Archer | Donahue Shadows (Eliminated)

Shadow Study September 21 @ 9:00AM January 26, 2017

Shadow Study September 21 @ 12:00PM January 26, 2017

Shadow Study September 21 @ 3:00PM January 26, 2017

Ashburton Place

Previous Design

Archer | Donahue

Shadow Study
December 21 @ 3:00PM

January 26, 2017

DEVELOPER : JDMD Owner, LLC

ARCHITECT : The Architectural Team

Donahue Archer Boston, MA