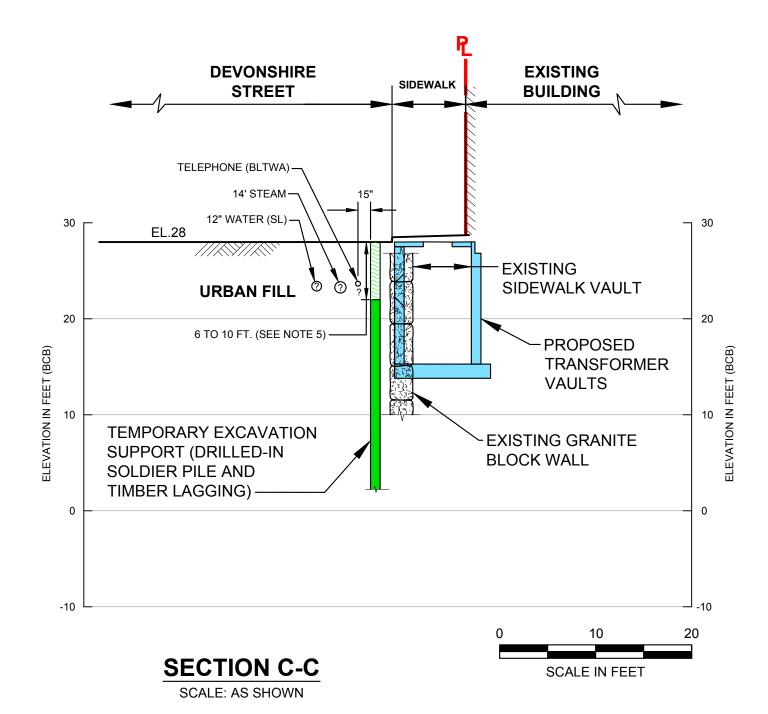

DATE:

PIC DESIGN REVIEW

| PROPOSED QUAKER<br>EXCAVATION SIDEWALK LANE SIDEWALK                                                            |  |
|-----------------------------------------------------------------------------------------------------------------|--|
| PROPOSED<br>BUILDING<br>TEMPORARY EXCAVATION<br>SUPPORT (DRILLED-IN<br>SOLDIER PILE AND<br>TIMBER LAGGING)<br>0 |  |
| <br>SECTION B-B<br>SCALE: AS SHOWN                                                                              |  |