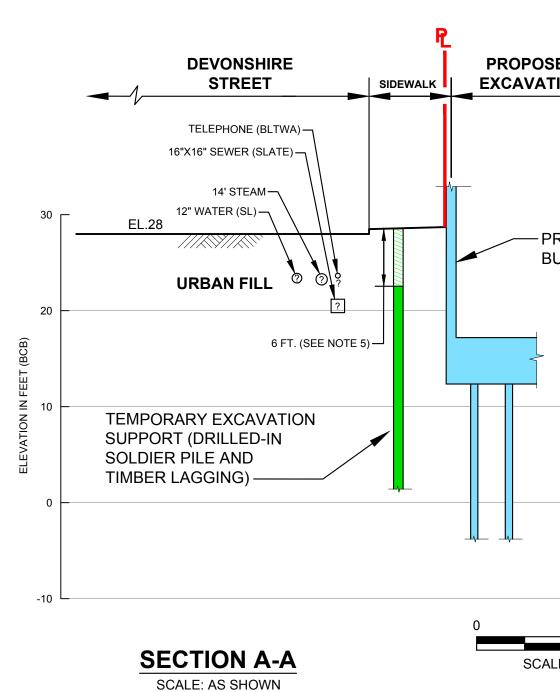

DATE:

PIC DESIGN REVIEW

| PROPOSED QUAKER<br>EXCAVATION SIDEWALK LANE SIDEWALK                                                            |  |
|-----------------------------------------------------------------------------------------------------------------|--|
| PROPOSED<br>BUILDING<br>TEMPORARY EXCAVATION<br>SUPPORT (DRILLED-IN<br>SOLDIER PILE AND<br>TIMBER LAGGING)<br>0 |  |
| <br>SECTION B-B<br>SCALE: AS SHOWN                                                                              |  |