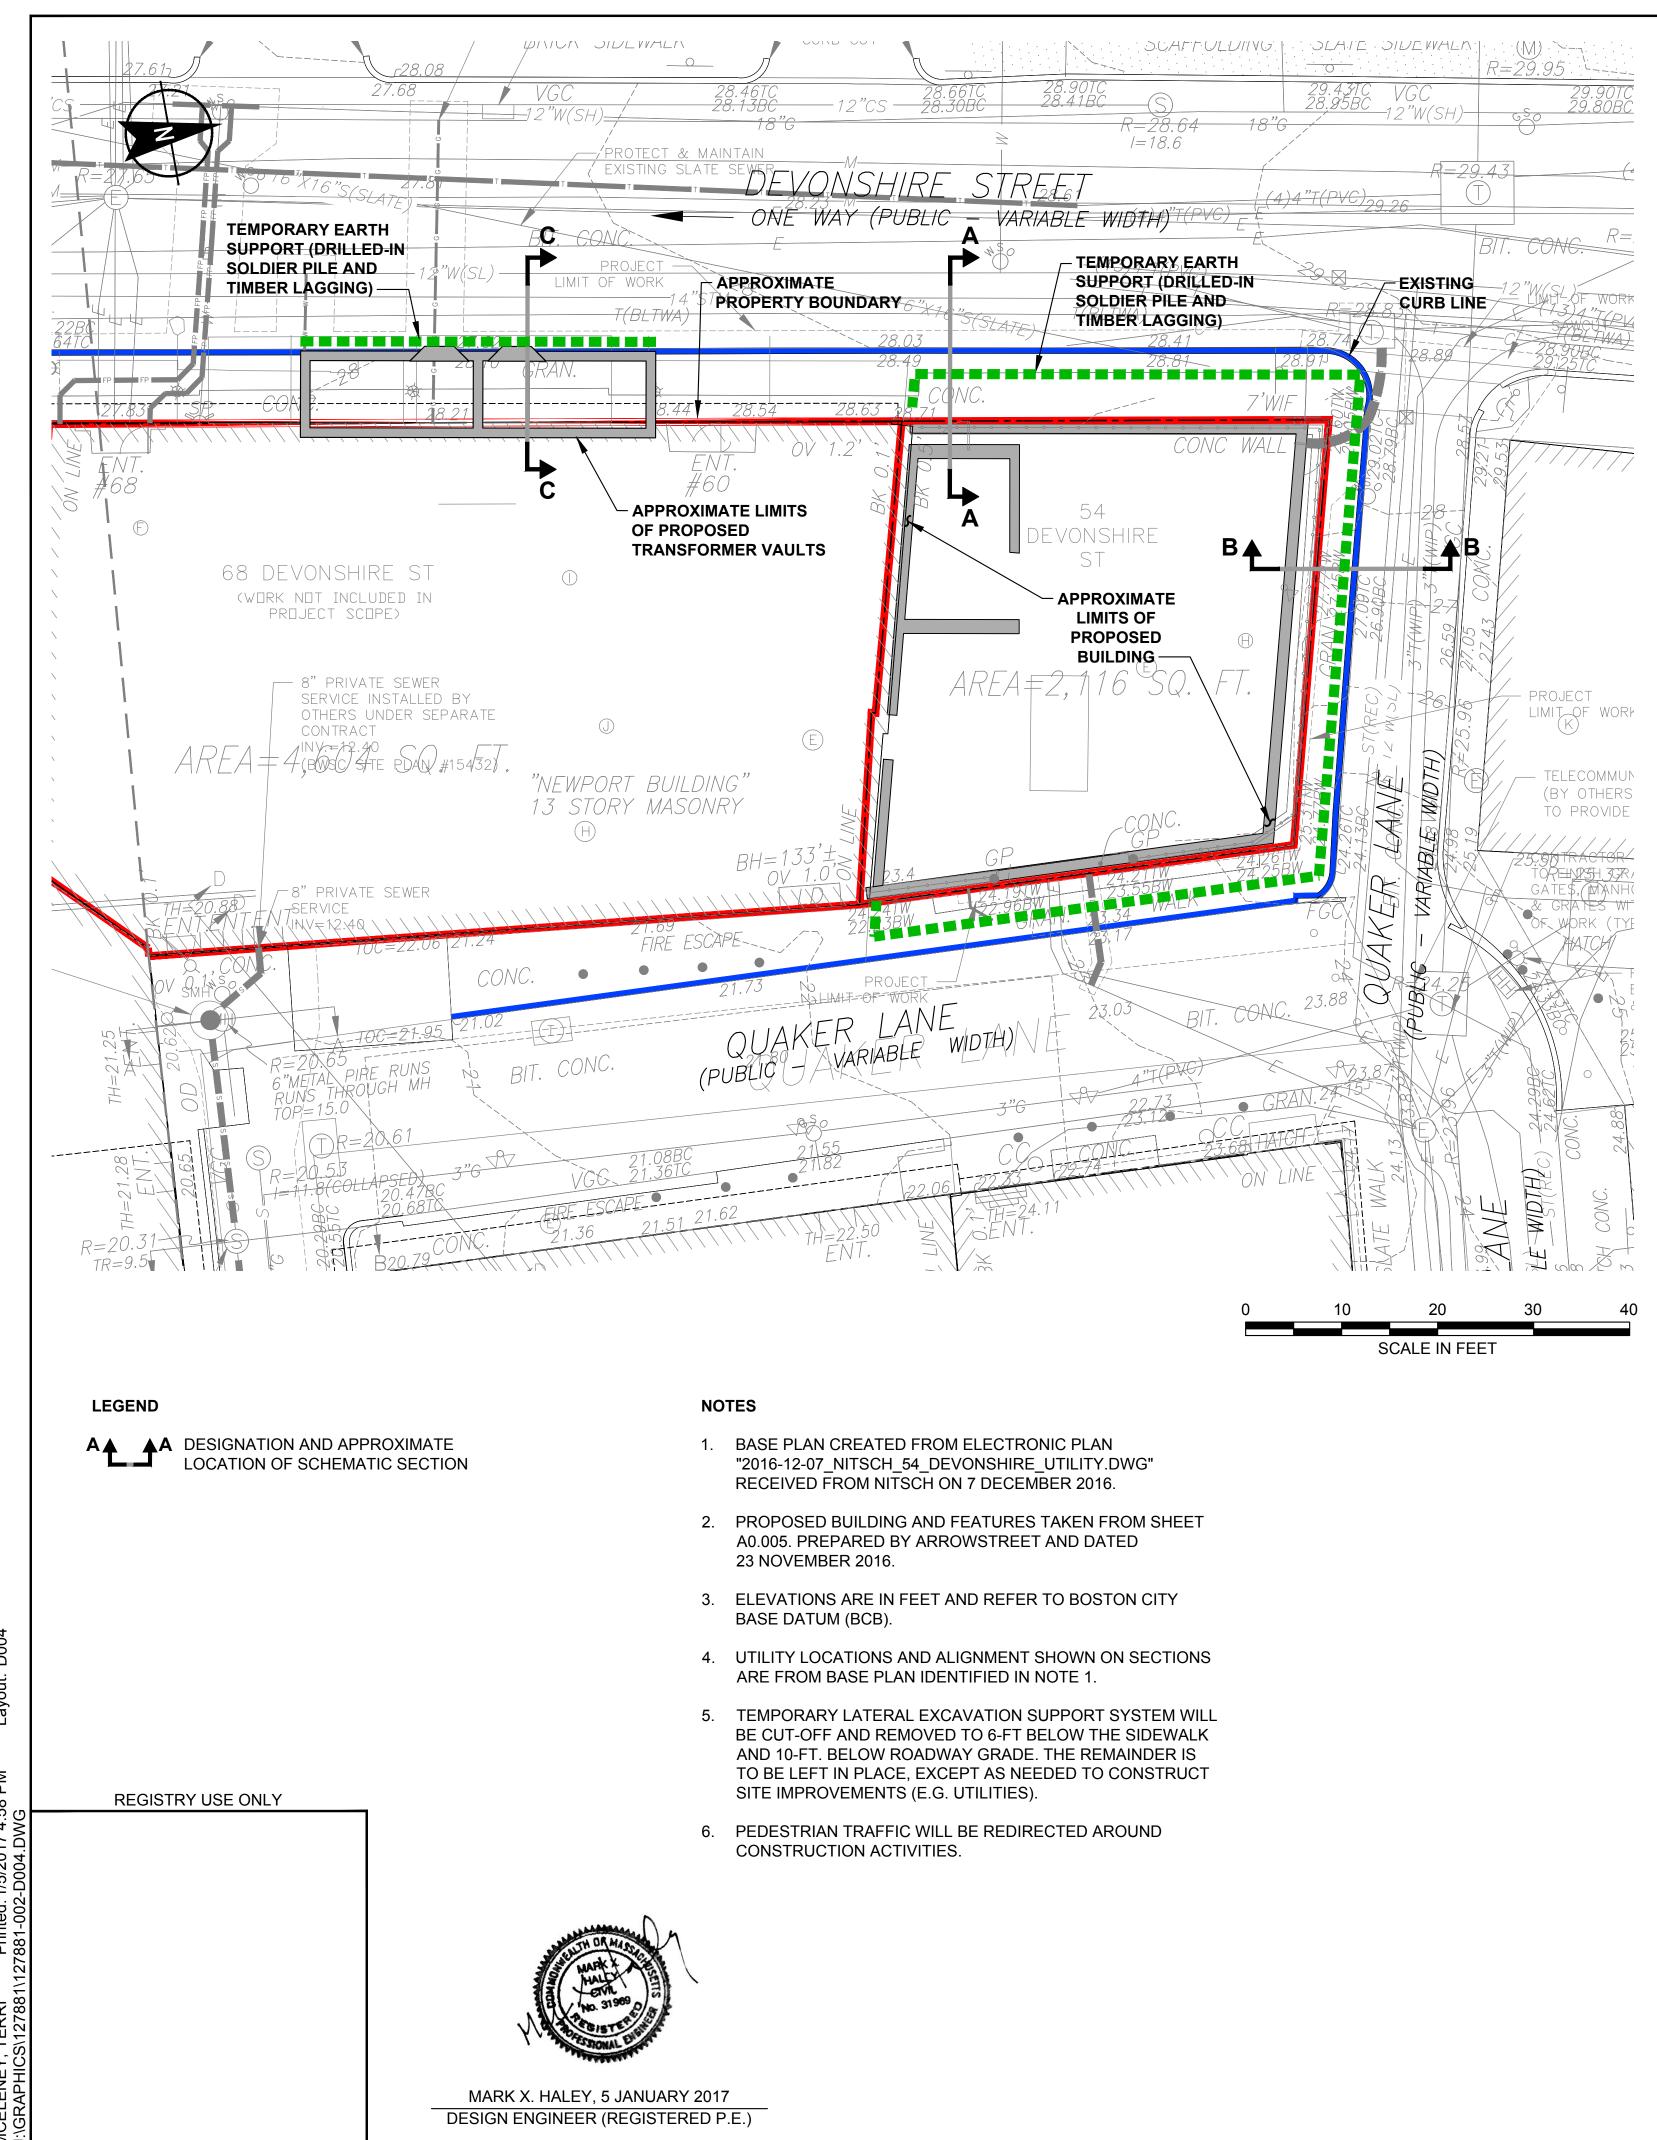

DATE:

PIC DESIGN REVIEW

| PROPOSED QUAKER<br>EXCAVATION SIDEWALK LANE SIDEWALK                                                            |  |
|-----------------------------------------------------------------------------------------------------------------|--|
| PROPOSED<br>BUILDING<br>TEMPORARY EXCAVATION<br>SUPPORT (DRILLED-IN<br>SOLDIER PILE AND<br>TIMBER LAGGING)<br>0 |  |
| <br>SECTION B-B<br>SCALE: AS SHOWN                                                                              |  |