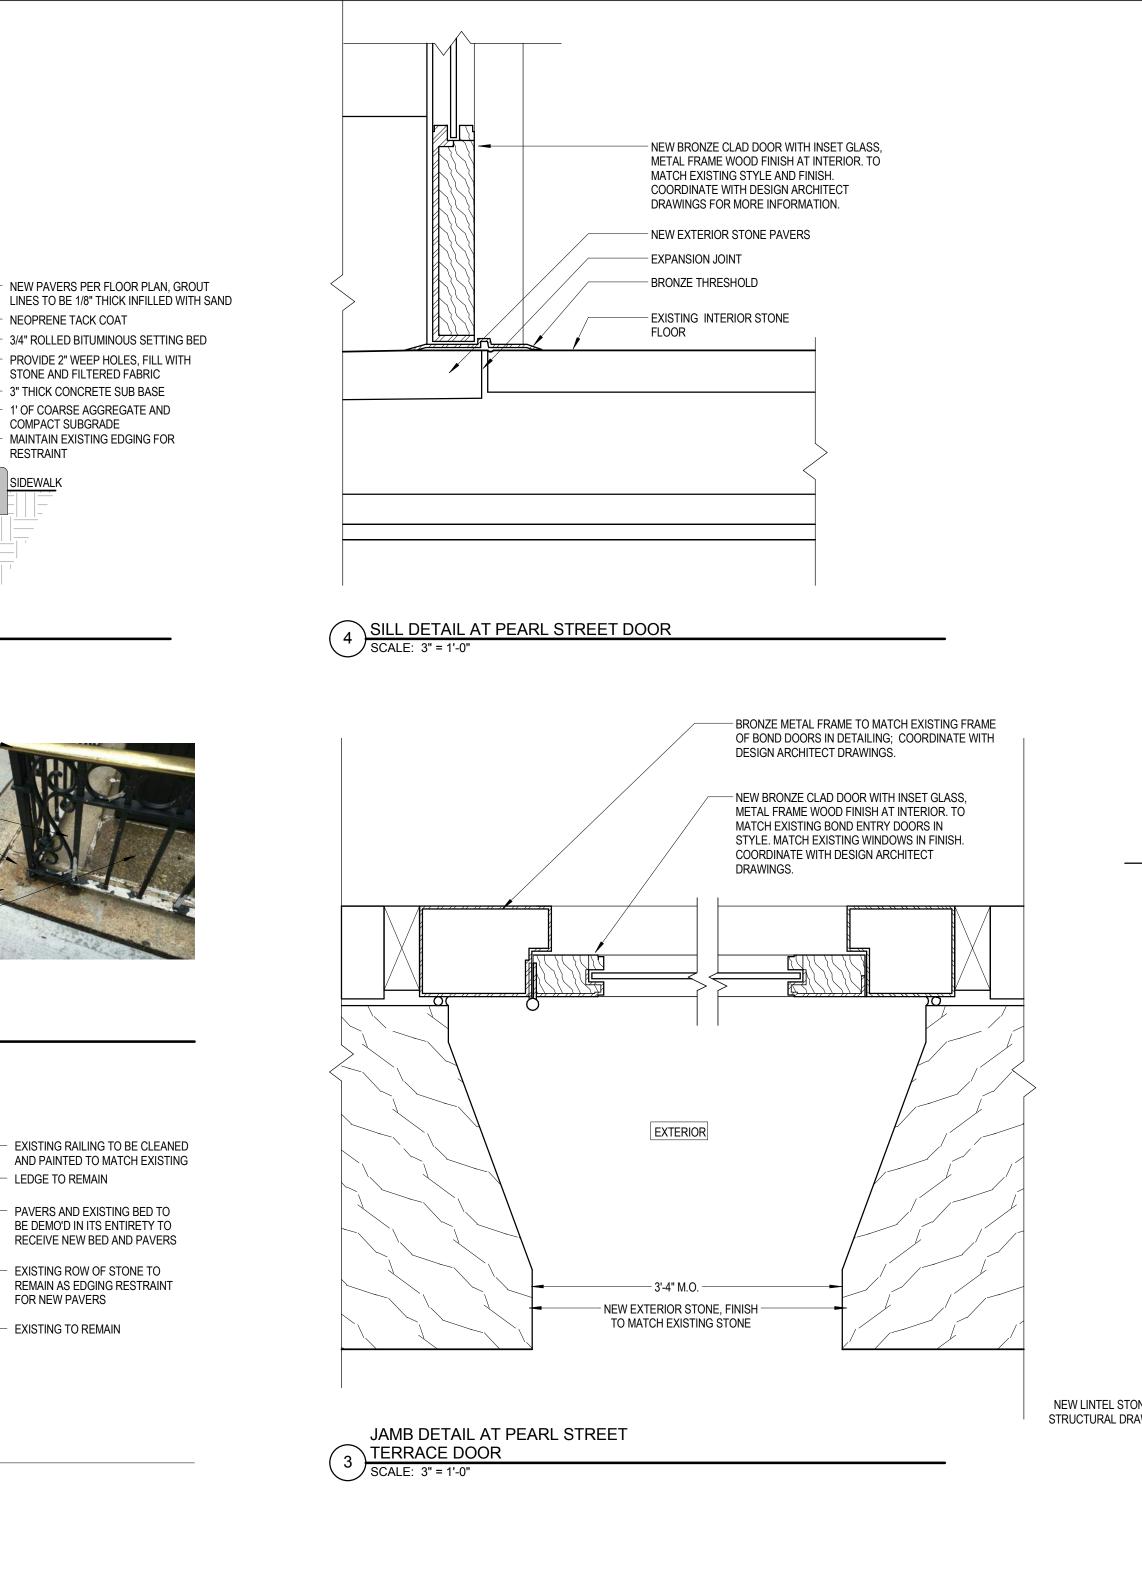

10 EXISTING VIEW AT WINDOW SCALE: 1/2" = 1'-0"

9 EXISTING VIEW AT BOND ENTRY SCALE: 1/2" = 1'-0"

STREET ENTRANCE

5 SCALE: 1/2" = 1'-0"

6 EXISTING STONE TO REMAIN

SECTION AT PEARL STREET DOOR SCALE: 3/4" = 1'-0"