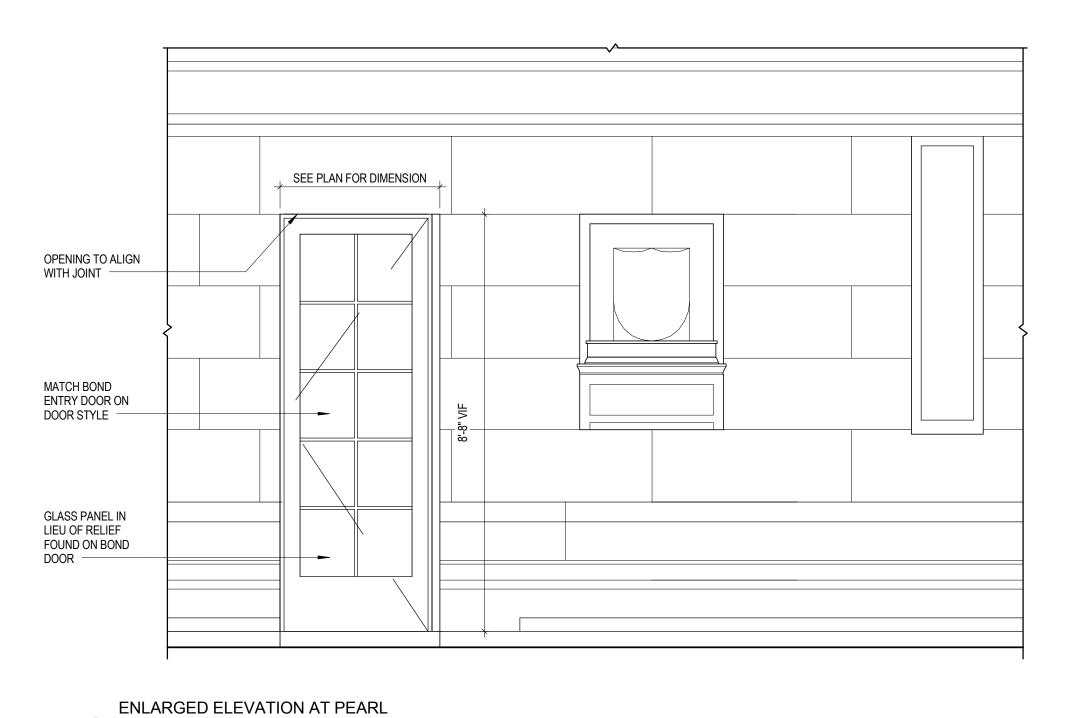

10 EXISTING VIEW AT WINDOW SCALE: 1/2" = 1'-0"

9 EXISTING VIEW AT BOND ENTRY SCALE: 1/2" = 1'-0"

STREET ENTRANCE

5 SCALE: 1/2" = 1'-0"

6 EXISTING STONE TO REMAIN

SECTION AT PEARL STREET DOOR SCALE: 3/4" = 1'-0"