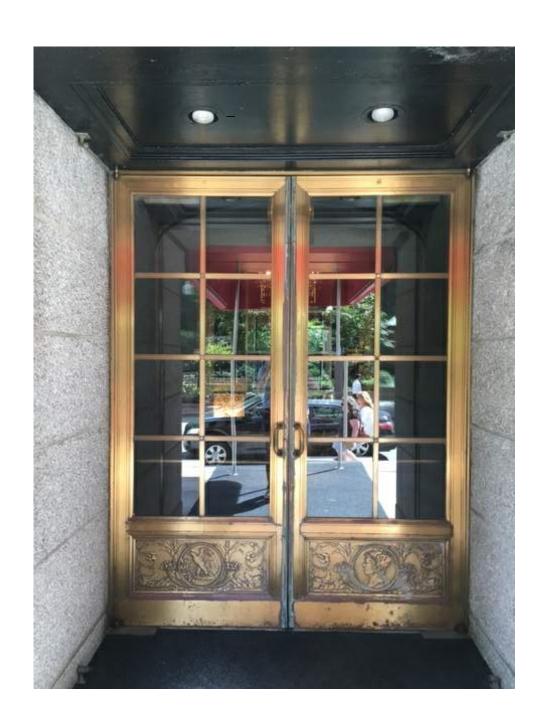

10 EXISTING VIEW AT WINDOW SCALE: 1/2" = 1'-0"

9 EXISTING VIEW AT BOND ENTRY SCALE: 1/2" = 1'-0"

STREET ENTRANCE

5 SCALE: 1/2" = 1'-0"

6 EXISTING STONE TO REMAIN

SECTION AT PEARL STREET DOOR SCALE: 3/4" = 1'-0"