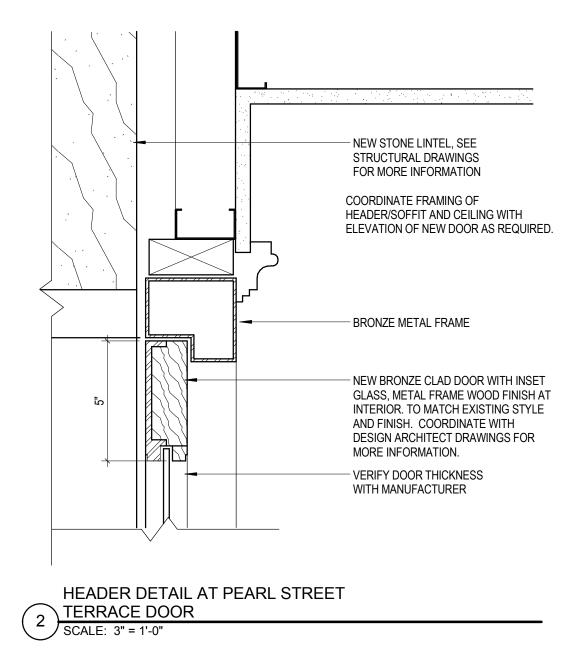

# **PROPOSED PEARL**

250 FRANKLIN STREET, BOSTON, MA

PEARL STREET FACADE SECTION AND

**ISSUED FOR REVIEW**