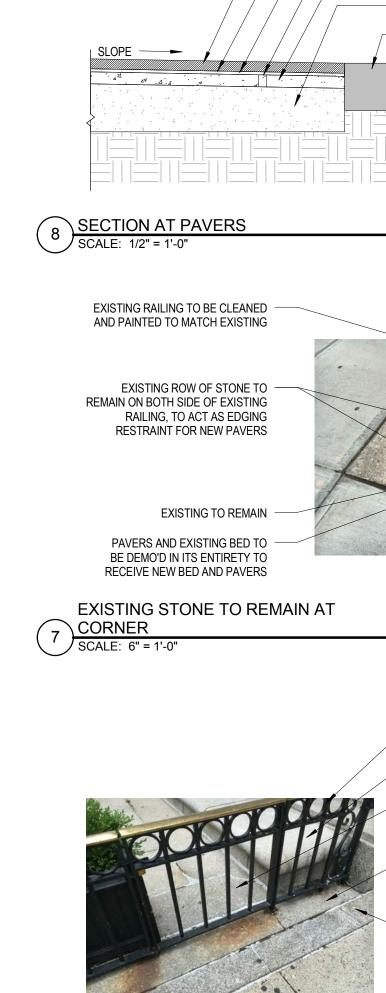

10 EXISTING VIEW AT WINDOW SCALE: 1/2" = 1'-0"

9 EXISTING VIEW AT BOND ENTRY SCALE: 1/2" = 1'-0"

STREET ENTRANCE

5 SCALE: 1/2" = 1'-0"

6 EXISTING STONE TO REMAIN

SECTION AT PEARL STREET DOOR SCALE: 3/4" = 1'-0"