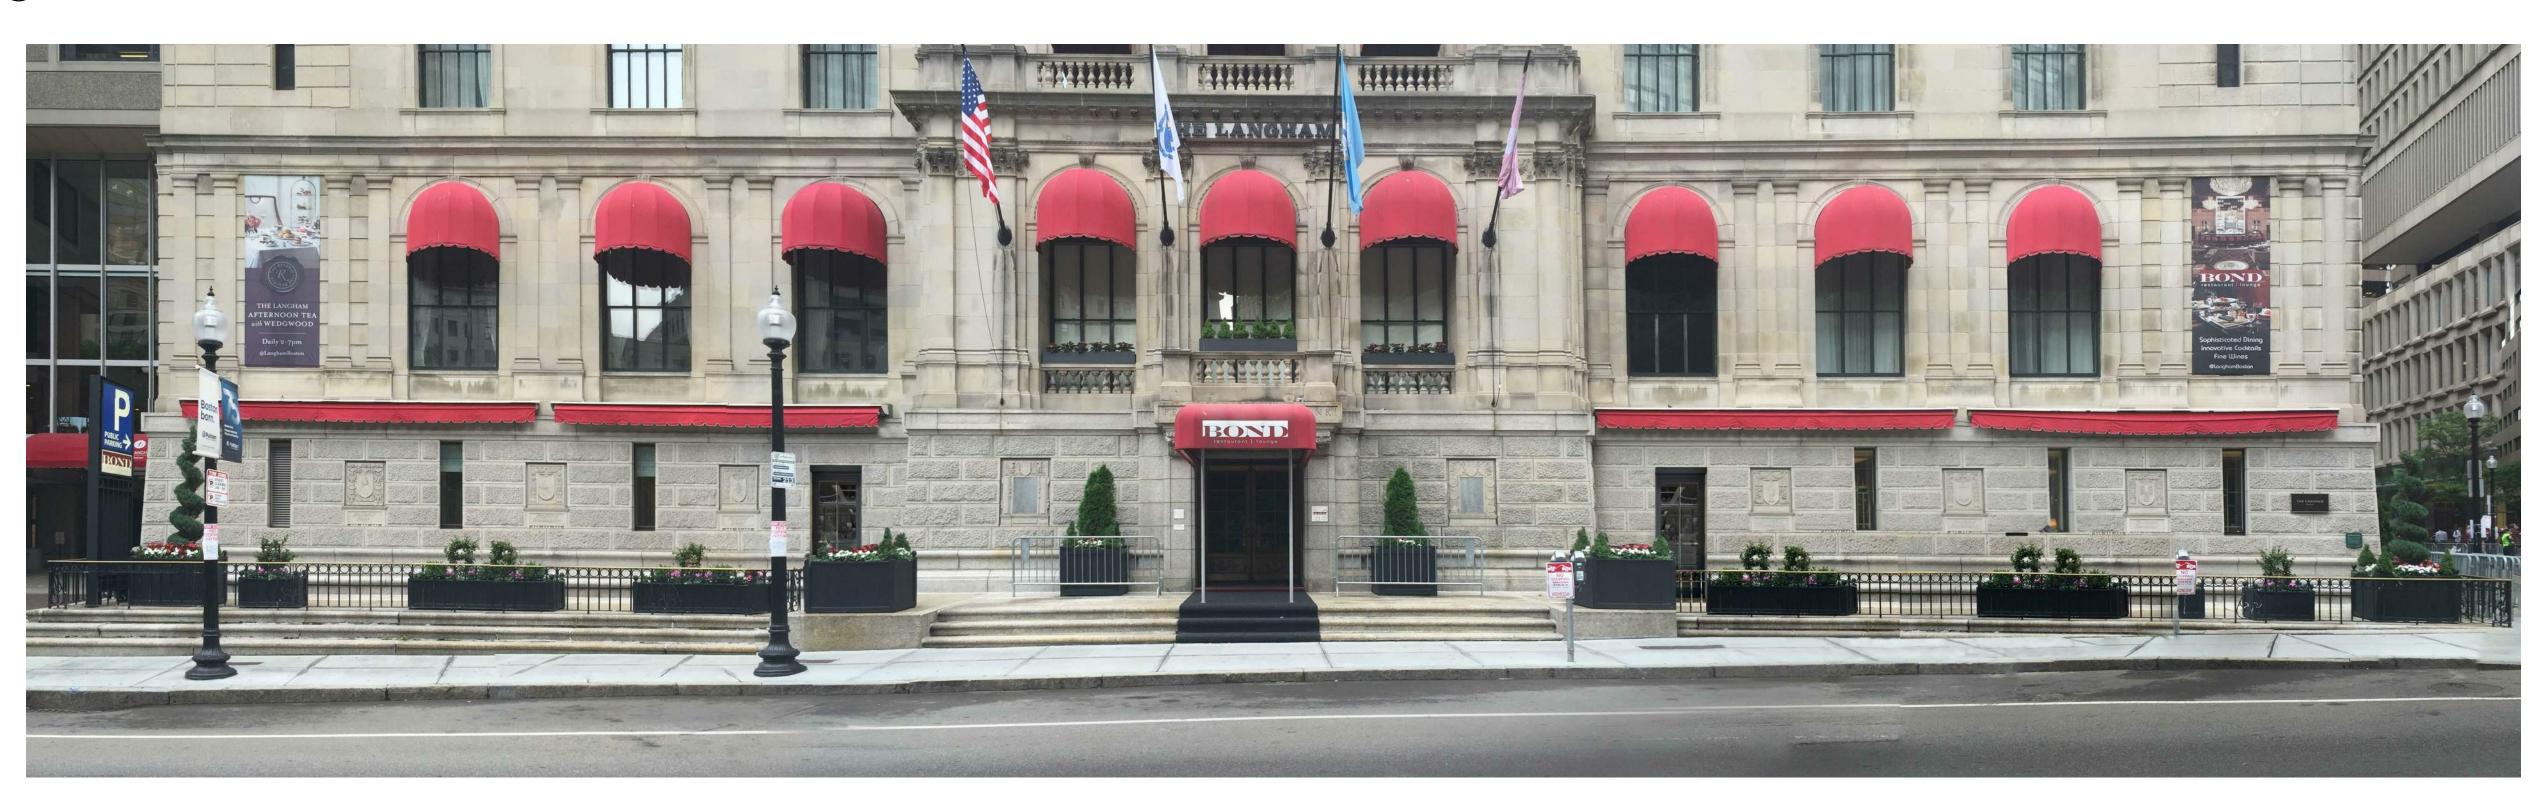

# **PROPOSED PEARL STREET FACADE**

#### PROPOSED PEARL STREET FACADE

THE LANGHAM HOTEL

250 FRANKLIN STREET, BOSTON, MA 02110

**TITLE** PEARL STREET FACADE - FIRST FLOOR PLAN

JOB NO.

SEPT. 21, 2016

15.0841

DRAWING NO.

#### **PROPOSED PEARL** STREET FACADE

THE LANGHAM HOTEL

250 FRANKLIN STREET, BOSTON, MA 02110

TITLE PEARL STREET FACADE - EXISTING PLAN AND ELEVATIONS

DATE

JOB NO.

SEPT. 21, 2016

15.0841