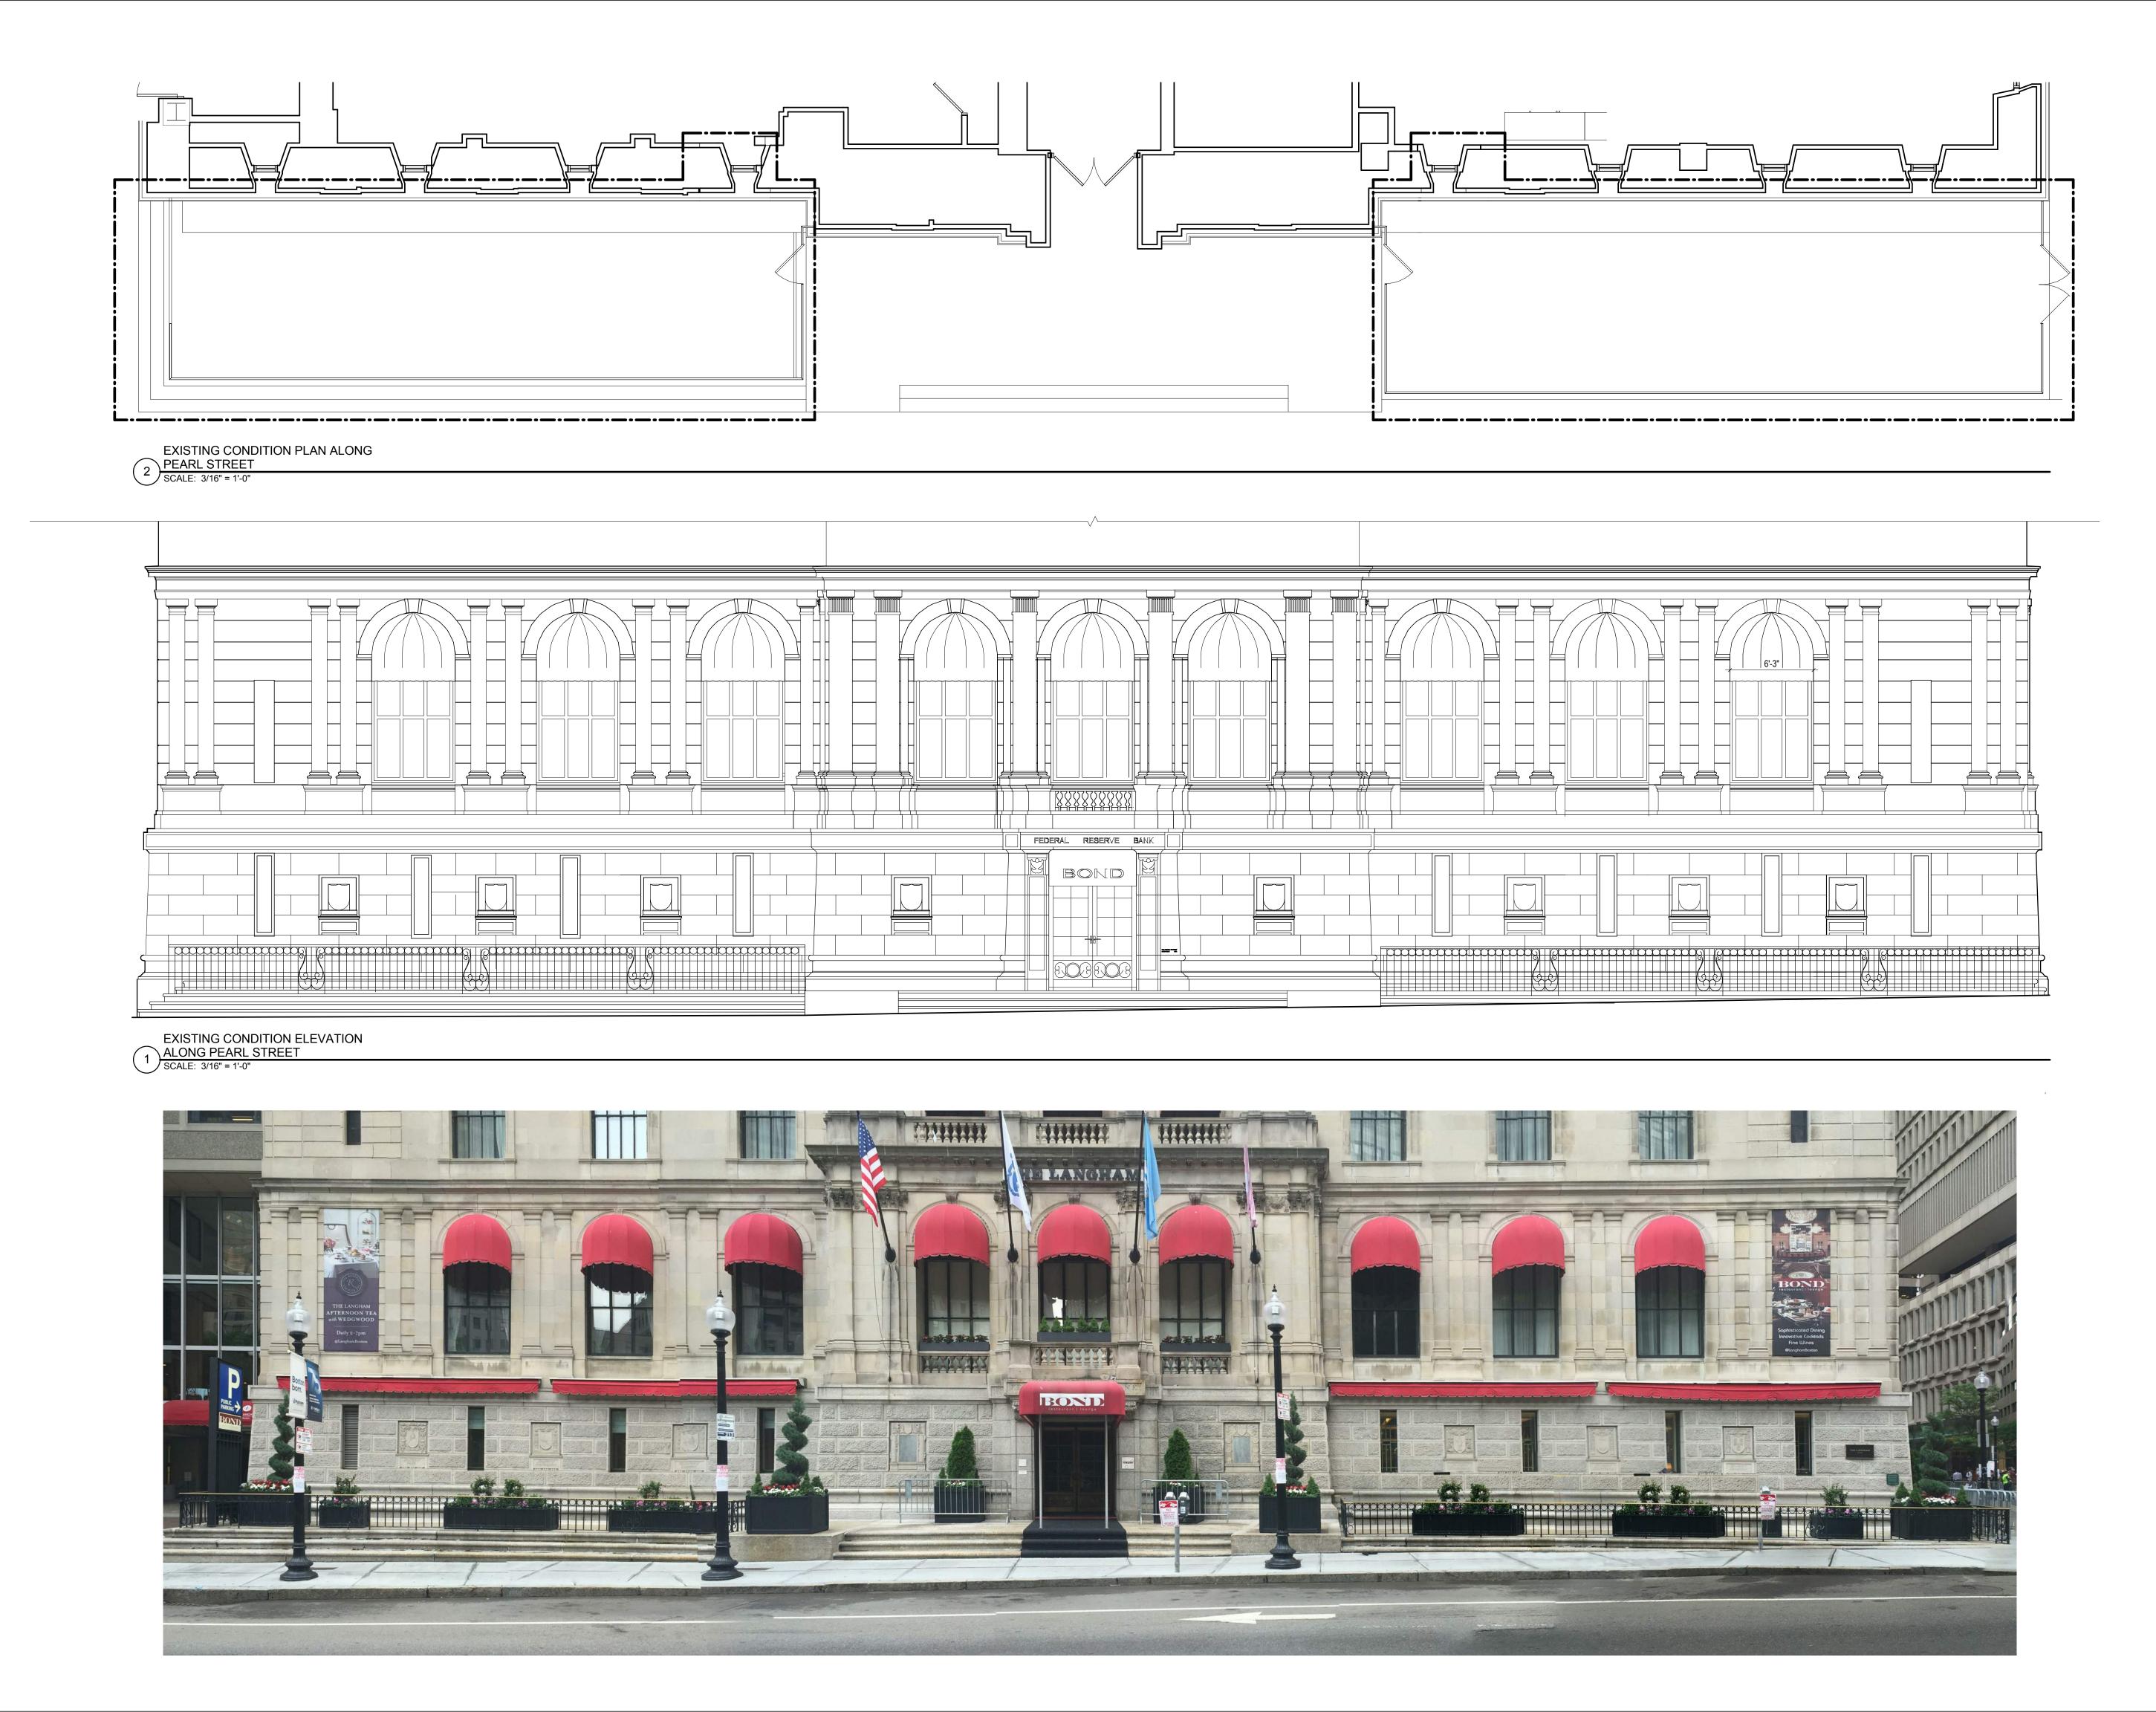

#### **PROPOSED PEARL** STREET FACADE

THE LANGHAM HOTEL

250 FRANKLIN STREET, BOSTON, MA 02110

TITLE PEARL STREET FACADE - EXISTING PLAN AND ELEVATIONS

DATE

JOB NO.

SEPT. 21, 2016

15.0841