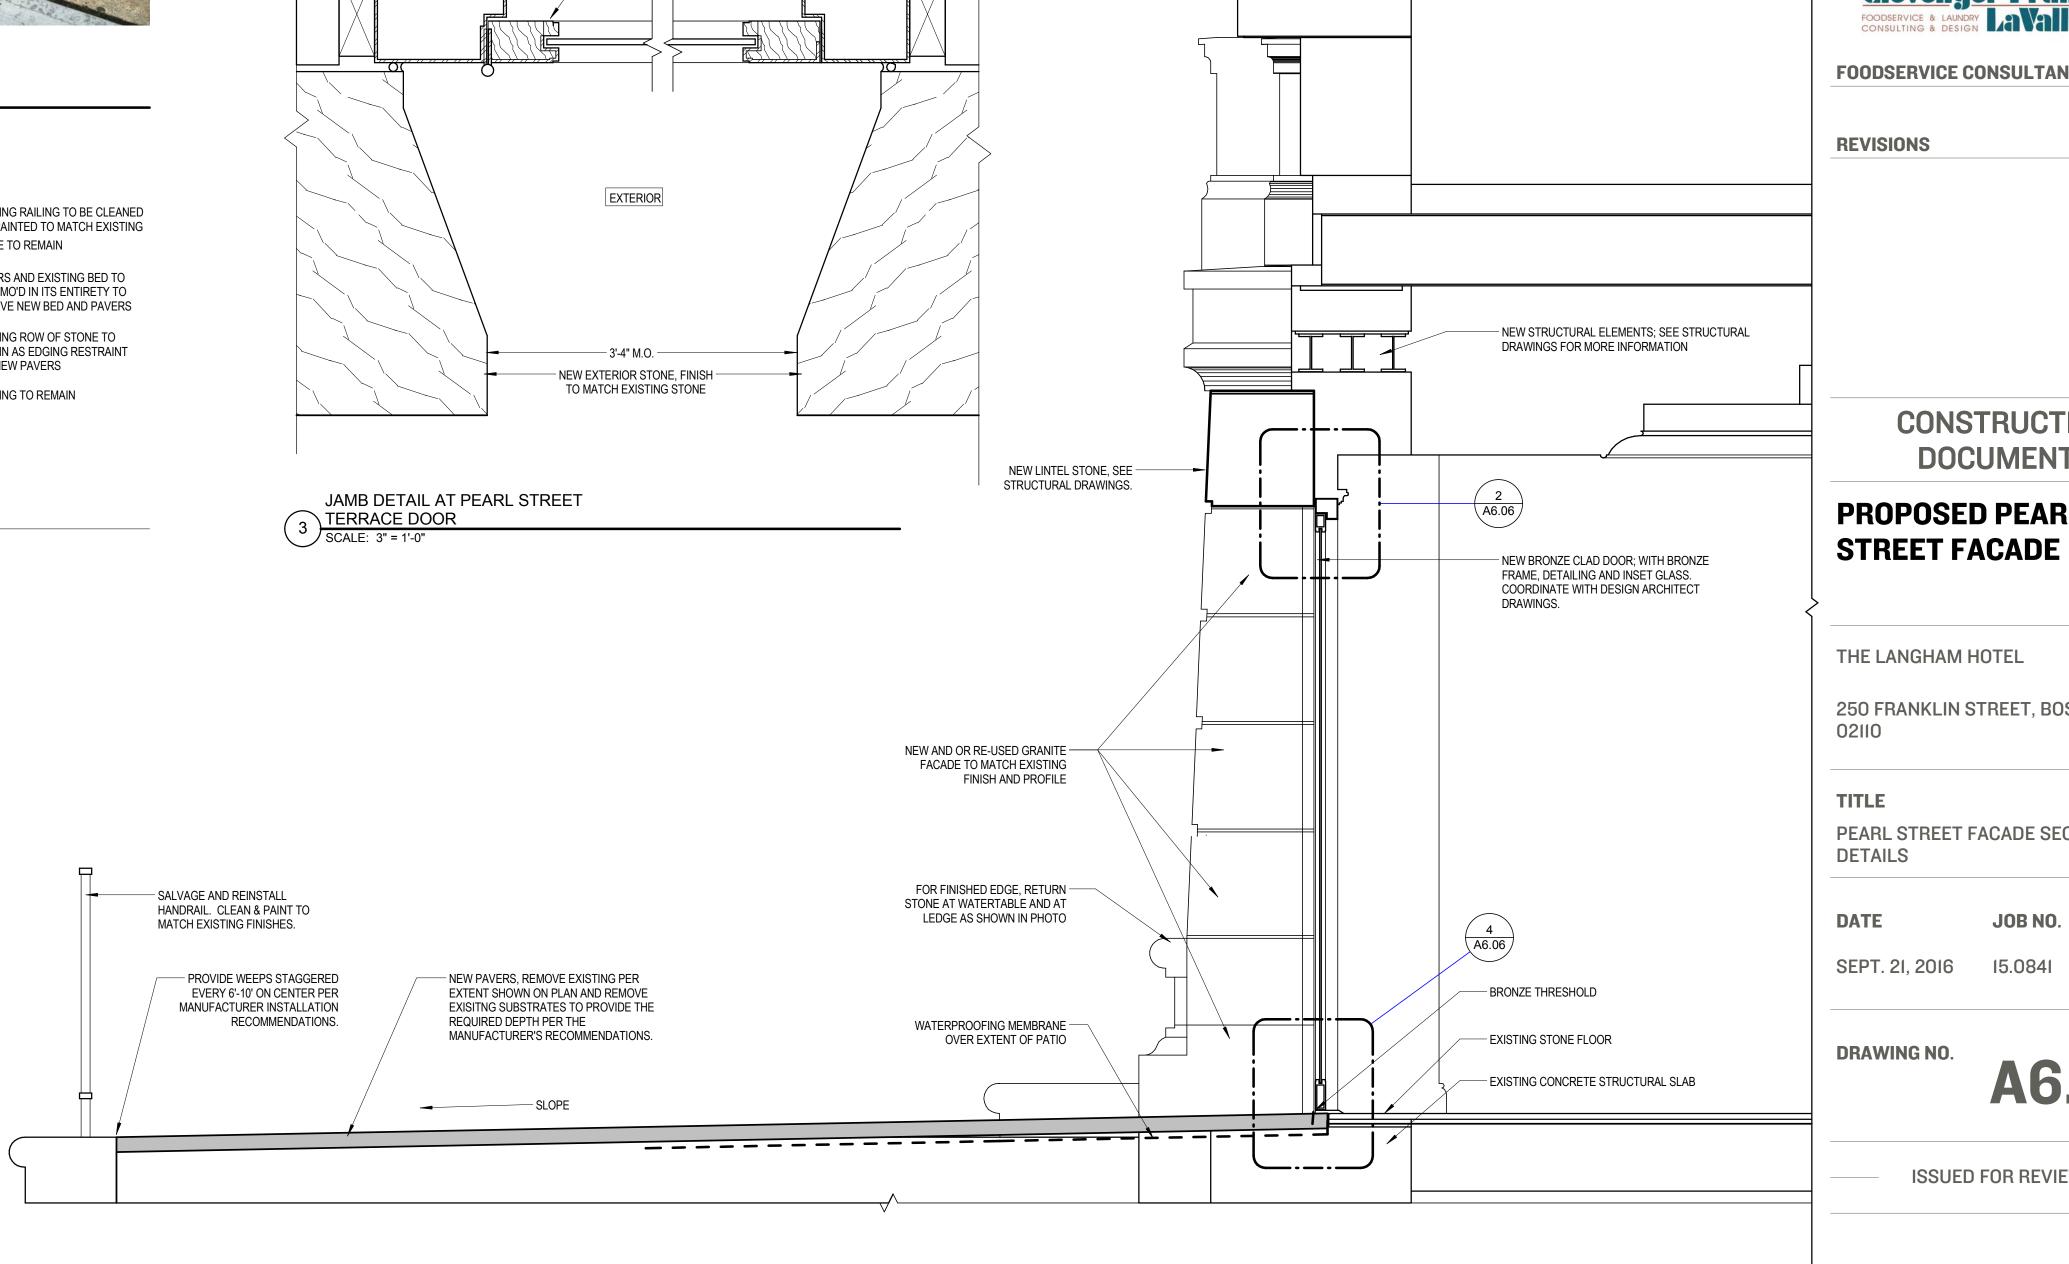

# **PROPOSED PEARL**

250 FRANKLIN STREET, BOSTON, MA

PEARL STREET FACADE SECTION AND

**ISSUED FOR REVIEW**