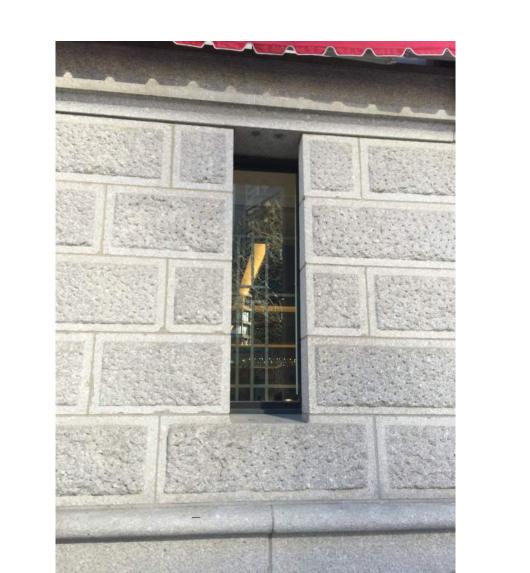

02110

TITLE PEARL STREET FACADE - EXISTING PLAN AND ELEVATIONS

DATE

JOB NO.

SEPT. 21, 2016

15.0841

DRAWING NO.



**ISSUED FOR REVIEW** 





PROPOSED ELEVATION ALONG PEARL STREET (1) SCALE: 3/16" = 1'-0"





**Dyer Brown Architects** dyerbrown.com

T 6I7 426 I680 One Winthrop Square F 617 426 2187 Boston, MA 02110-1209

**ARCHITECT OF RECORD** 

**PUCCINI** GROUP

**DESIGN ARCHITECT** 



**MEP/FP ENGINEERING** 

#### **Thornton Tomasetti**

STRUCTURAL ENGINEER



LIGHTING DESIGNER



**FOODSERVICE CONSULTANT** 

REVISIONS

#### CONSTRUCTION DOCUMENTS

#### **PROPOSED PEARL STREET FACADE**

THE LANGHAM HOTEL

250 FRANKLIN STREET, BOSTON, MA 02110

TITLE PEARL STREET FACADE - NEW WORK PLAN AND ELEVATIONS

DATE SEPT. 21, 2016 JOB NO.

15.0841

DRAWING NO.



**ISSUED FOR REVIEW** 



10 EXISTING VIEW AT WINDOW SCALE: 1/2" = 1'-0"



9 EXISTING VIEW AT BOND ENTRY SCALE: 1/2" = 1'-0"

STREET ENTRANCE

5 SCALE: 1/2" = 1'-0"



6 EXISTING STONE TO REMAIN







SECTION AT PEARL STREET DOOR SCALE: 3/4" = 1'-0"





**Dyer Brown Architects** dyerbrown.com

T 6I7 426 I680 One Winthrop Square F 617 426 2187 Boston, MA 02110-1209

**ARCHITECT OF RECORD** 

**PUCCINI** GROUP

**DESIGN ARCHITECT** 



**MEP/FP ENGINEERING** 

#### **Thornton Tomasetti**

**STRUCTURAL ENGINEER** 



LIGHTING DESIGNER



**FOODSERVICE CONSULTANT** 

#### CONSTRUCTION DOCUMENTS

# **PROPOSED PEARL**

250 FRANKLIN STREET, BOSTON, MA

PEARL STREET FACADE SECTION AND



**ISSUED FOR REVIEW**