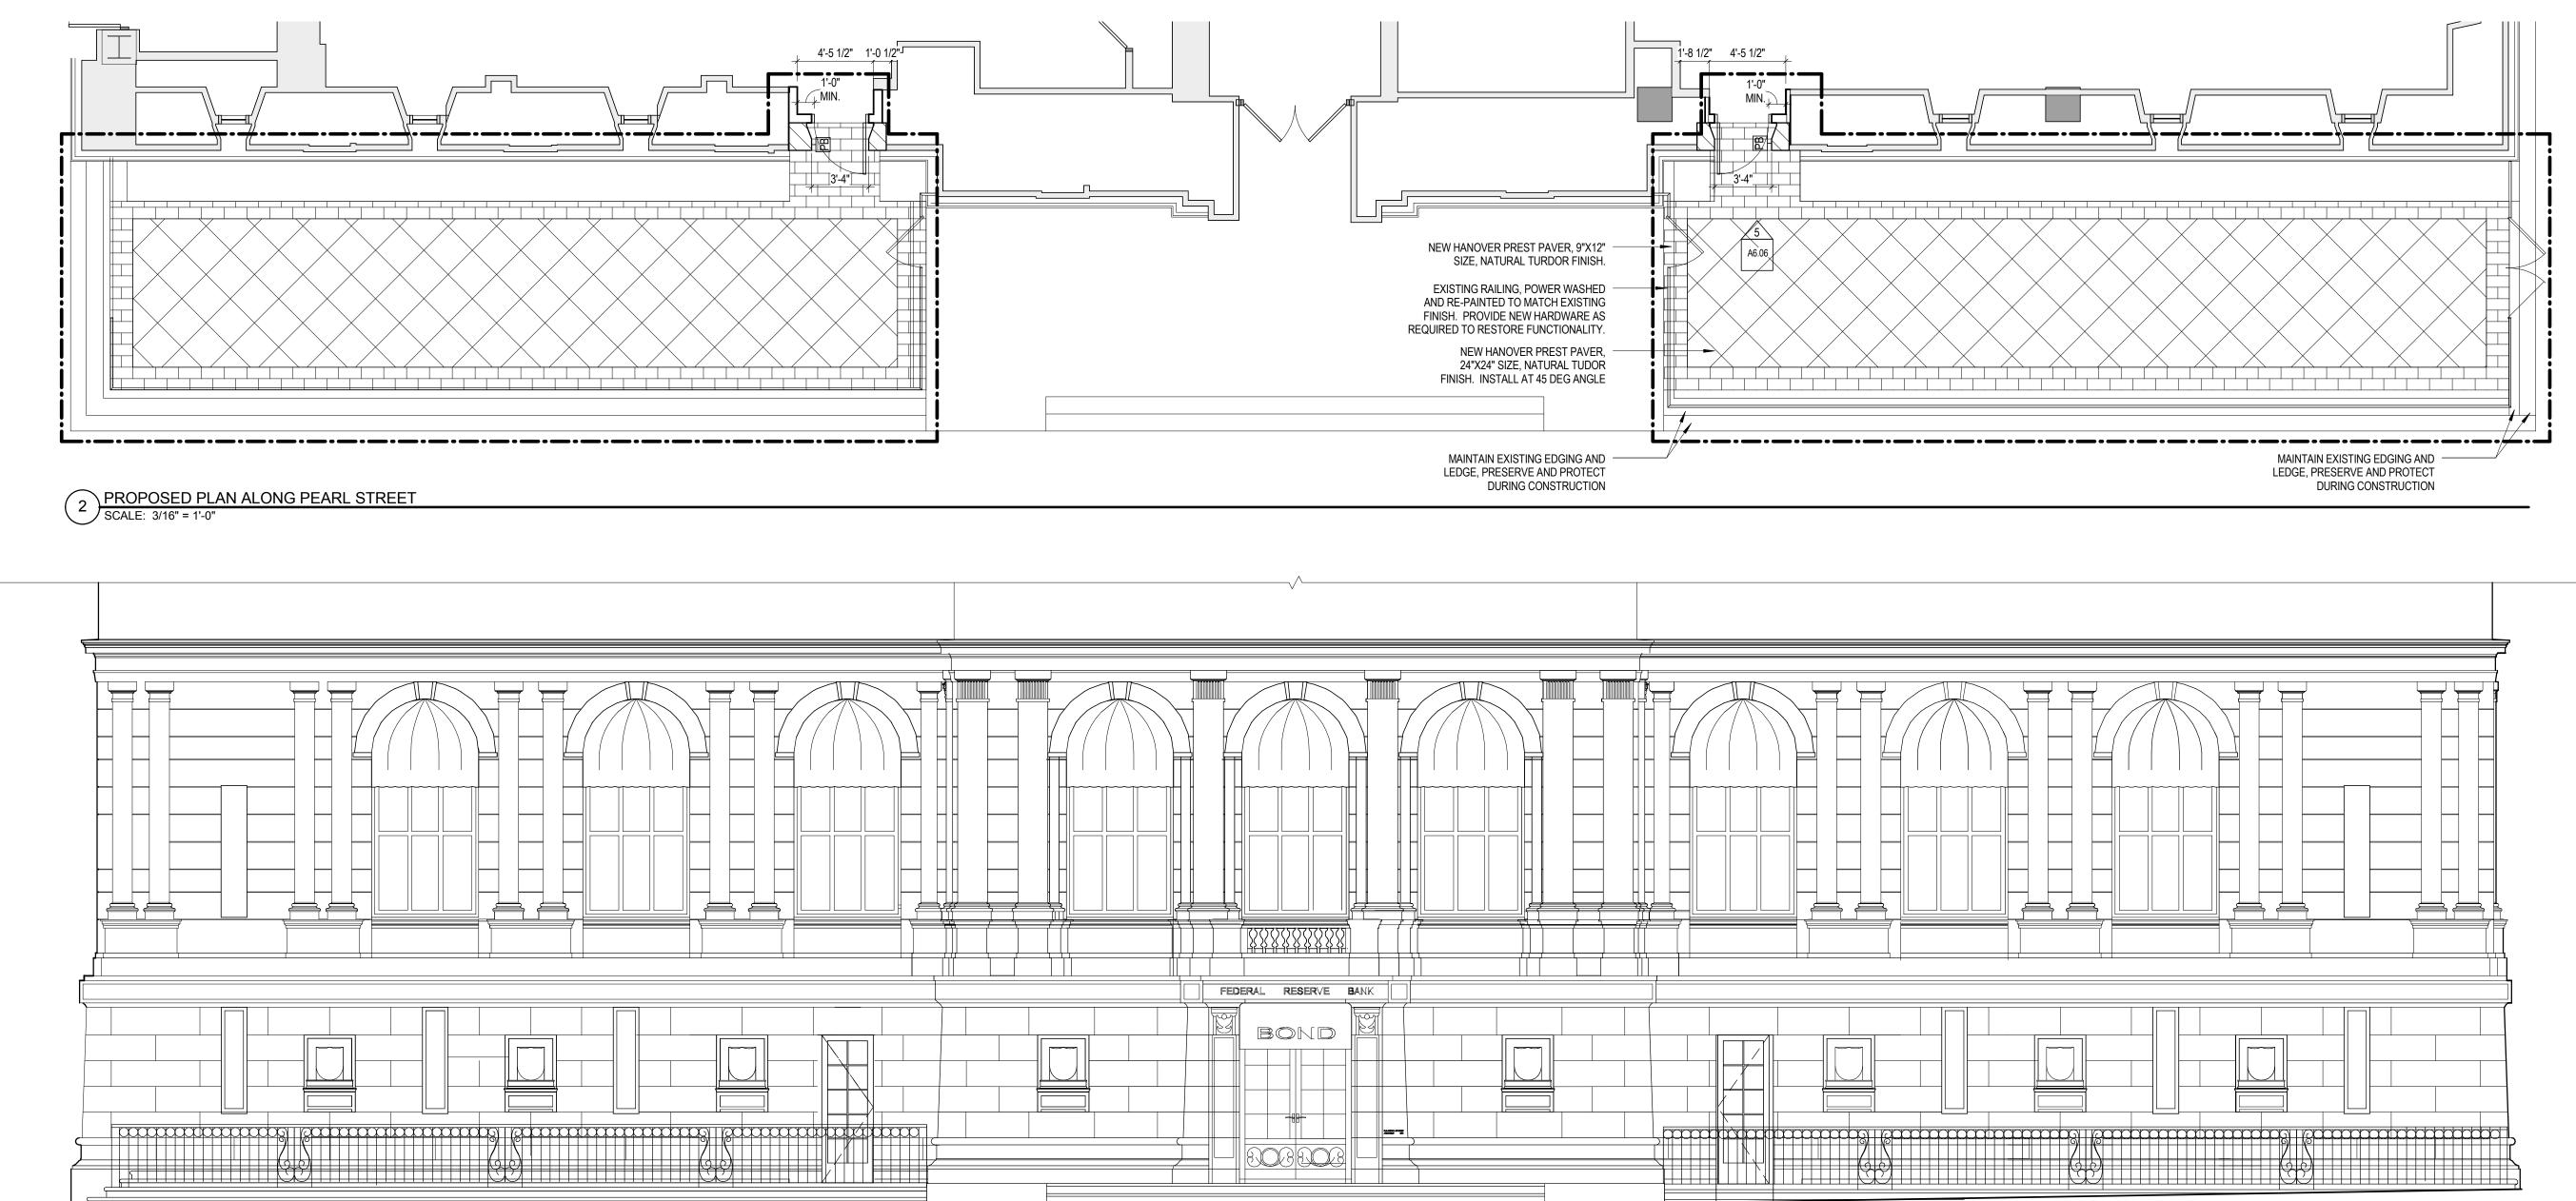

DRAWING NO.

**ISSUED FOR REVIEW** 

PROPOSED ELEVATION ALONG PEARL STREET (1) SCALE: 3/16" = 1'-0"

**Dyer Brown Architects** dyerbrown.com

T 6I7 426 I680 One Winthrop Square F 617 426 2187 Boston, MA 02110-1209

#### **PROPOSED PEARL STREET FACADE**

THE LANGHAM HOTEL

250 FRANKLIN STREET, BOSTON, MA 02110

TITLE PEARL STREET FACADE - NEW WORK PLAN AND ELEVATIONS

DATE SEPT. 21, 2016 JOB NO.

15.0841

DRAWING NO.

**ISSUED FOR REVIEW** 