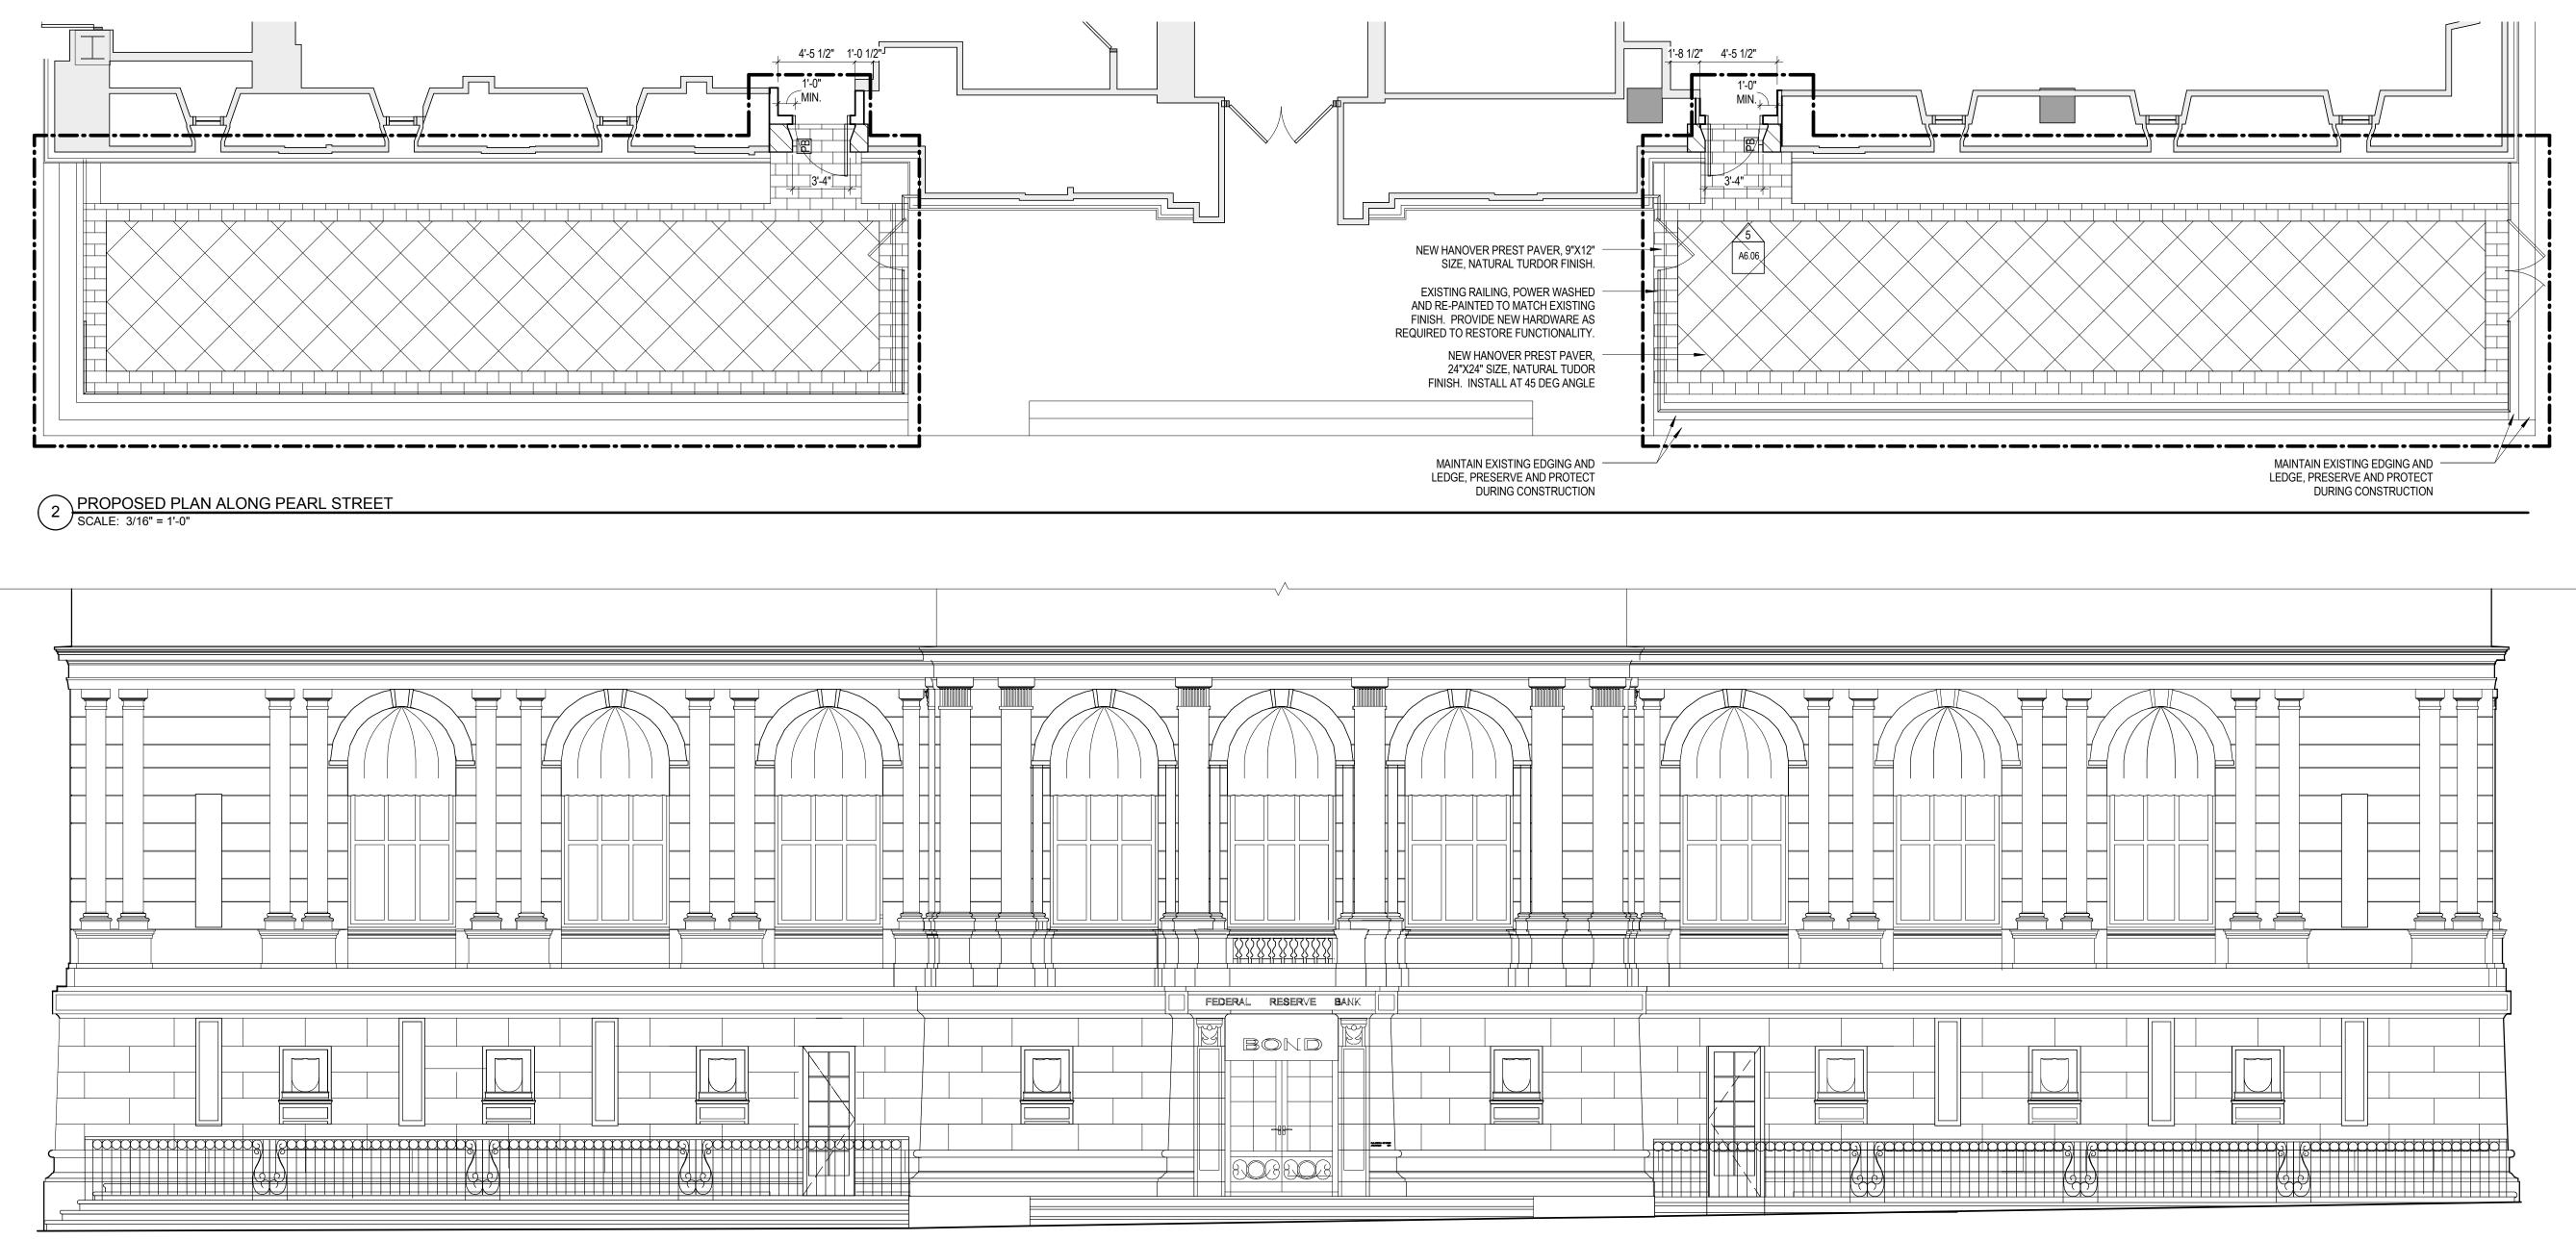

DRAWING NO.

**ISSUED FOR REVIEW** 

PROPOSED ELEVATION ALONG PEARL STREET (1) SCALE: 3/16" = 1'-0"

**Dyer Brown Architects** dyerbrown.com

T 6I7 426 I680 One Winthrop Square F 617 426 2187 Boston, MA 02110-1209

#### **PROPOSED PEARL STREET FACADE**

THE LANGHAM HOTEL

250 FRANKLIN STREET, BOSTON, MA 02110

TITLE PEARL STREET FACADE - NEW WORK PLAN AND ELEVATIONS

DATE SEPT. 21, 2016 JOB NO.

15.0841

DRAWING NO.

**ISSUED FOR REVIEW** 