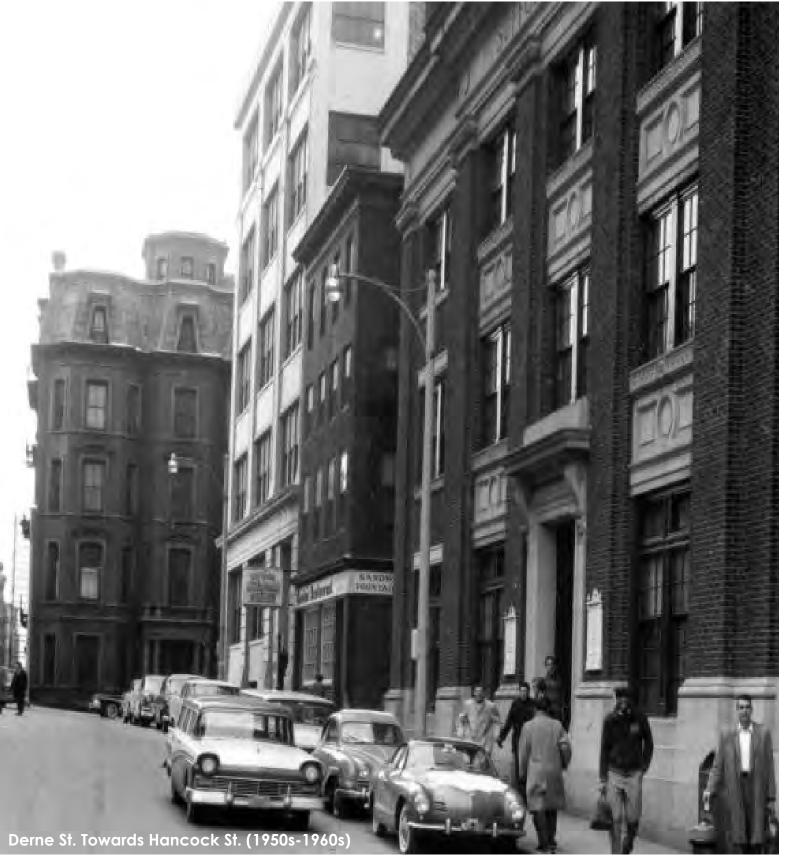

# Rendering from March 2015 Approved Submission















# Model View of Permanent Structures NTS







# Handrail, Stair and Edge Details 1/2"=1'



32/28 Derne St, Unit 5A Roof Access May 18, 2017 - BHAC Submission



POST ATTACHMENT DETAIL



## **Material Sample**





#### **Door Details**

**Existing Door** 



**Proposed Door** 



# HOPE'S Jamestown 175<sup>TM</sup> Series

#### TYPICAL FULL SIZE DETAILS

SEE THE "DOWNLOAD" LINK TO ACCESS CAD FILES FOR COMPLETE SELECTION OF DETAILS





#175M TRUE MUNTIN DETAIL
INTERIOR GLAZED WITH 1" GLASS

#138L TRUE MUNTIN DETAIL

INTERIOR GLAZED WITH 1" GLASS



## **Mock Up from Roof**

Mock Up Guard Rail Top: 1.5"x 5.5"

Proposed Guard Rail Top: 1"x1"

Mock Up Guardrail Mesh: 1.5"x1.75" Gaps -Mock Up Guard Rail Vertical