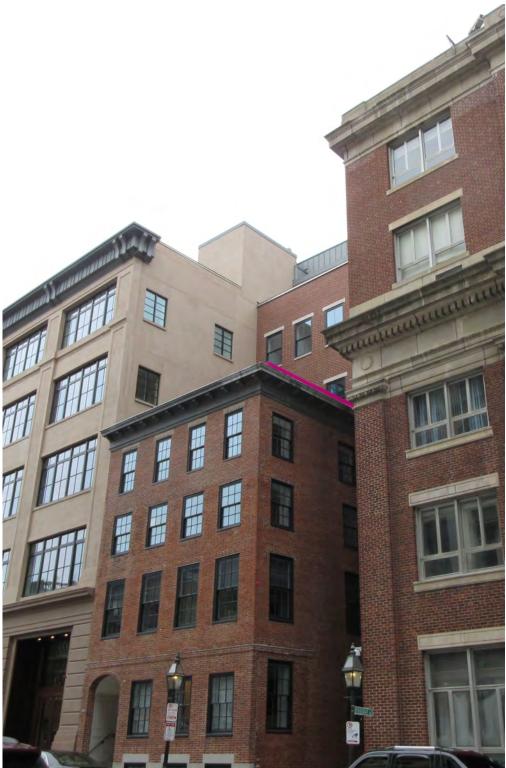

Mock Up Hand Rail: 1.5"x3.5" Proposed Hand Rail: 1"x1"

1 From Hancock Street at Myrtle Street

2 From Derne St at Statehouse Door

3 From Derne St at Garage Entry

1 From Hancock Street at Myrtle Street

2 From Derne St at Statehouse Door