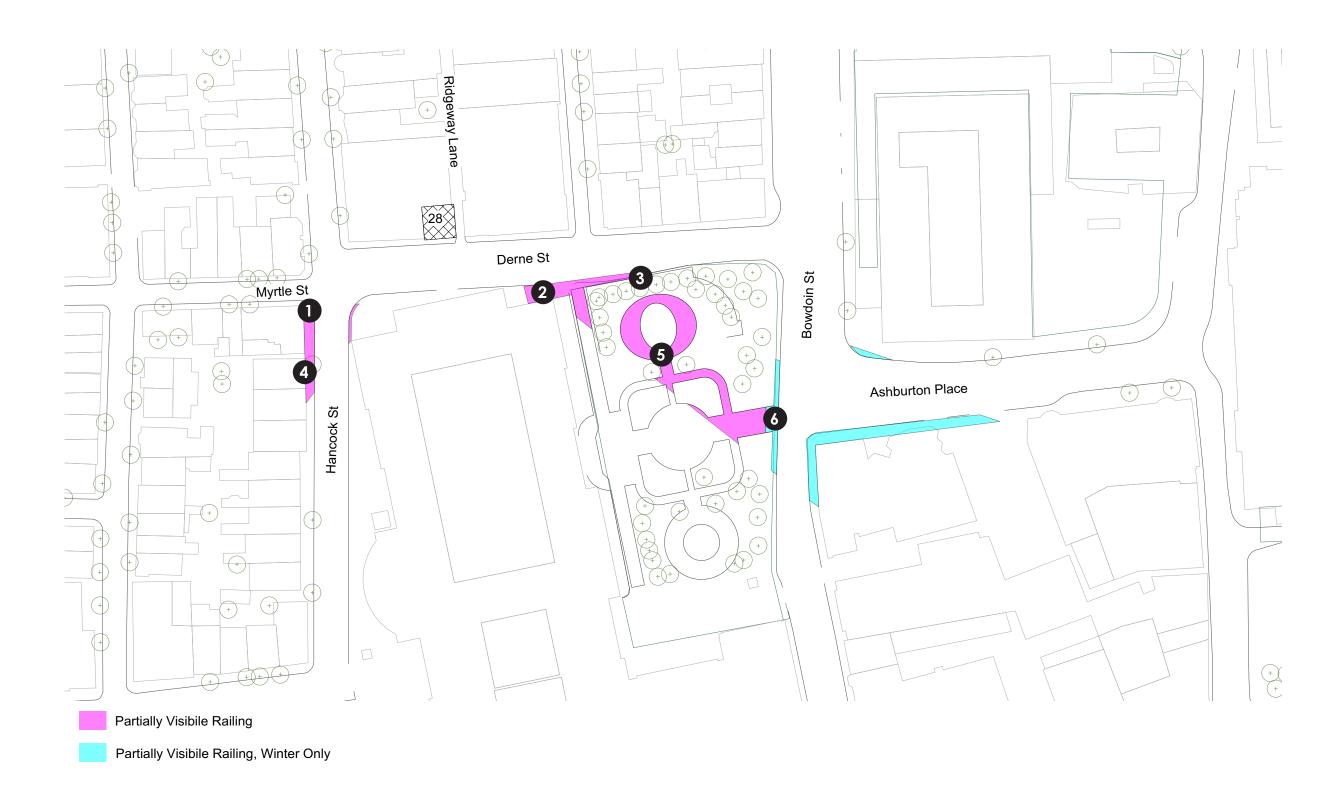

Mock Up Hand Rail: 1.5"x3.5" Proposed Hand Rail: 1"x1"

1 From Hancock Street at Myrtle Street

2 From Derne St at Statehouse Door

3 From Derne St at Garage Entry

1 From Hancock Street at Myrtle Street

2 From Derne St at Statehouse Door

3 From Derne St at Garage Entry

4 From Hancock Street

5 From Inside Park

6 From Bowdoin St at Park Gate

4 From Hancock Street

5 From Inside Park

6 From Bowdoin St at Park Gate

4 From Hancock Street

5 From Inside Park