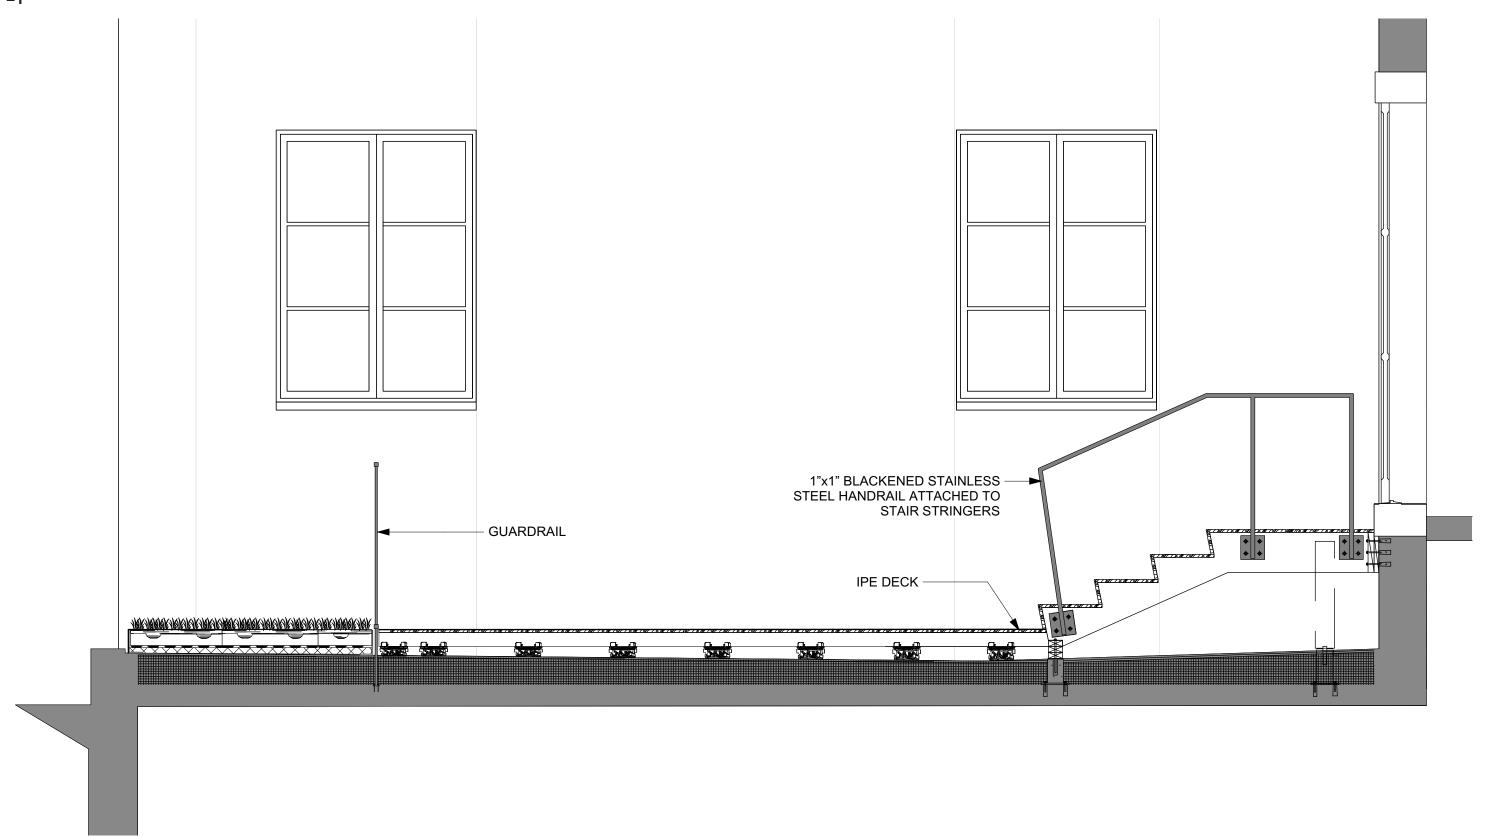

# Handrail, Stair and Edge Details 1/2"=1'

32/28 Derne St, Unit 5A Roof Access May 18, 2017 - BHAC Submission

POST ATTACHMENT DETAIL