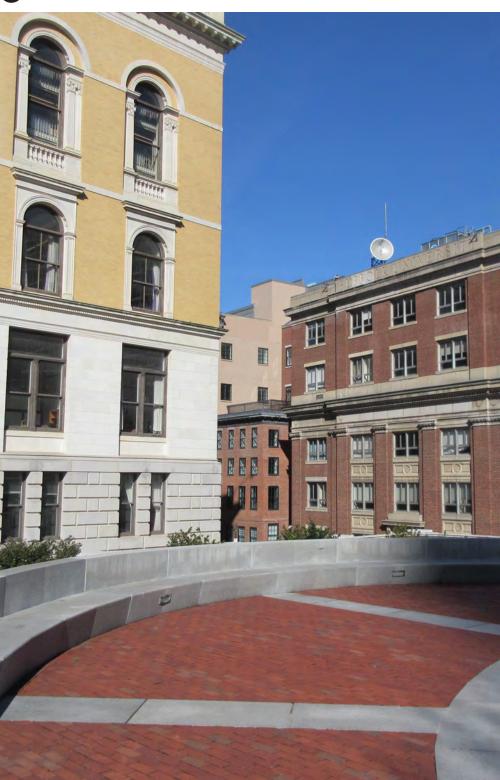

## Permanent Structures and Planters- Rendered

4 From Hancock Street

5 From Inside Park

to match cornice