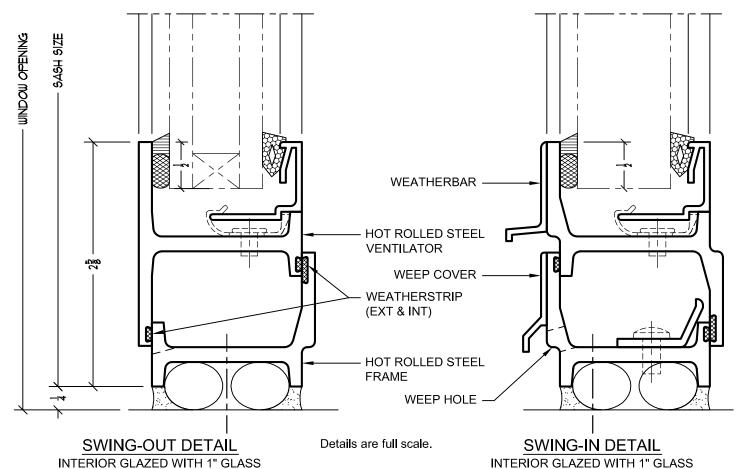

# HOPE'S Jamestown 175<sup>TM</sup> Series

#### TYPICAL FULL SIZE DETAILS

SEE THE "DOWNLOAD" LINK TO ACCESS CAD FILES FOR COMPLETE SELECTION OF DETAILS

#175M TRUE MUNTIN DETAIL
INTERIOR GLAZED WITH 1" GLASS

#138L TRUE MUNTIN DETAIL

INTERIOR GLAZED WITH 1" GLASS