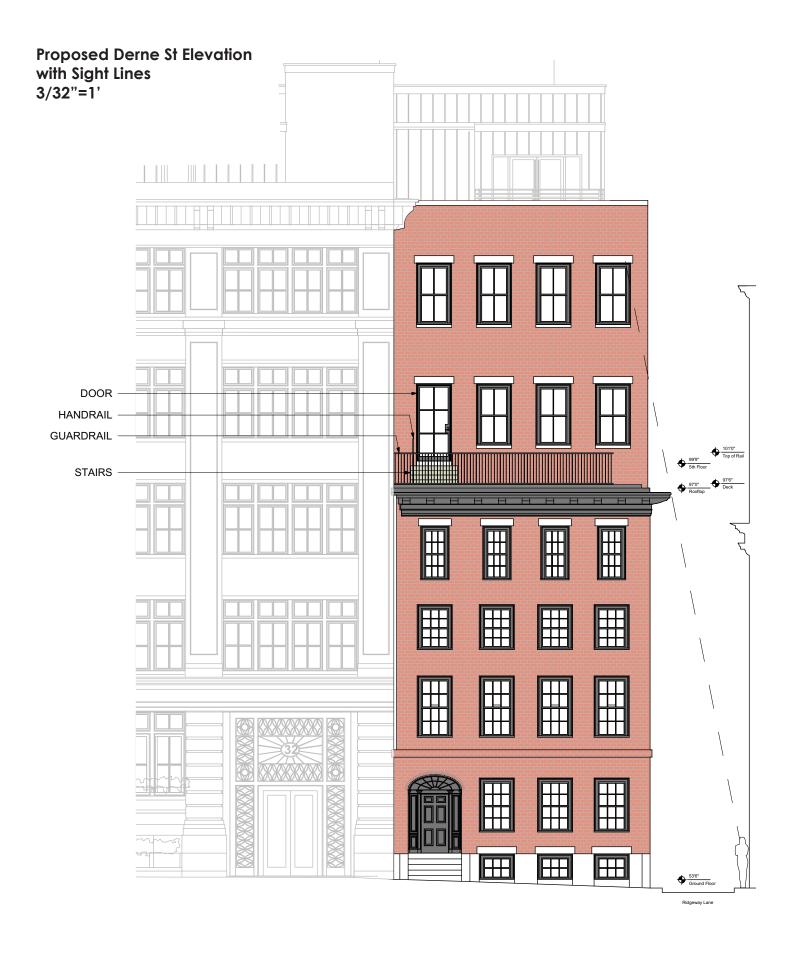

# Handrail, Stair and Edge Details 1/2"=1'

32/28 Derne St, Unit 5A Roof Access May 18, 2017 - BHAC Submission

POST ATTACHMENT DETAIL