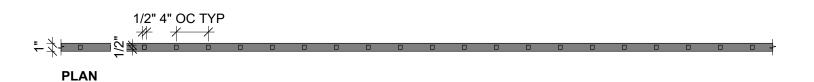

# Handrail, Stair and Edge Details 1/2"=1'

32/28 Derne St, Unit 5A Roof Access May 18, 2017 - BHAC Submission

POST ATTACHMENT DETAIL

## **Mock Up from Roof**

Mock Up Guard Rail Top: 1.5"x 5.5"

Proposed Guard Rail Top: 1"x1"

Mock Up Guardrail Mesh: 1.5"x1.75" Gaps -Mock Up Guard Rail Vertical: 1.5"x 3.5" —

Proposed Guard Rail Verticals: 1/2"x 1/2", 4" O.C.

Mock Up Hand Rail: 1.5"x3.5" Proposed Hand Rail: 1"x1"

1 From Hancock Street at Myrtle Street

2 From Derne St at Statehouse Door

3 From Derne St at Garage Entry

1 From Hancock Street at Myrtle Street

2 From Derne St at Statehouse Door