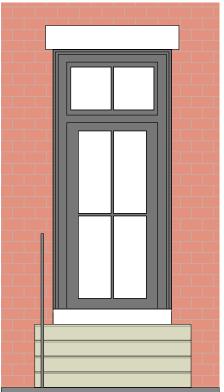

# Rendering from March 2015 Approved Submission















# Model View of Permanent Structures NTS







# Handrail, Stair and Edge Details 1/2"=1'



32/28 Derne St, Unit 5A Roof Access May 18, 2017 - BHAC Submission



POST ATTACHMENT DETAIL



## **Material Sample**





#### **Door Details**

**Existing Door** 



**Proposed Door** 



# HOPE'S Jamestown 175<sup>TM</sup> Series

#### TYPICAL FULL SIZE DETAILS

SEE THE "DOWNLOAD" LINK TO ACCESS CAD FILES FOR COMPLETE SELECTION OF DETAILS





#175M TRUE MUNTIN DETAIL
INTERIOR GLAZED WITH 1" GLASS

#138L TRUE MUNTIN DETAIL

INTERIOR GLAZED WITH 1" GLASS



## **Mock Up from Roof**

Mock Up Guard Rail Top: 1.5"x 5.5"

Proposed Guard Rail Top: 1"x1"

Mock Up Guardrail Mesh: 1.5"x1.75" Gaps -Mock Up Guard Rail Vertical: 1.5"x 3.5" —

Proposed Guard Rail Verticals: 1/2"x 1/2", 4" O.C.

Mock Up Hand Rail: 1.5"x3.5" Proposed Hand Rail: 1"x1"







1 From Hancock Street at Myrtle Street



2 From Derne St at Statehouse Door



3 From Derne St at Garage Entry



1 From Hancock Street at Myrtle Street



2 From Derne St at Statehouse Door



3 From Derne St