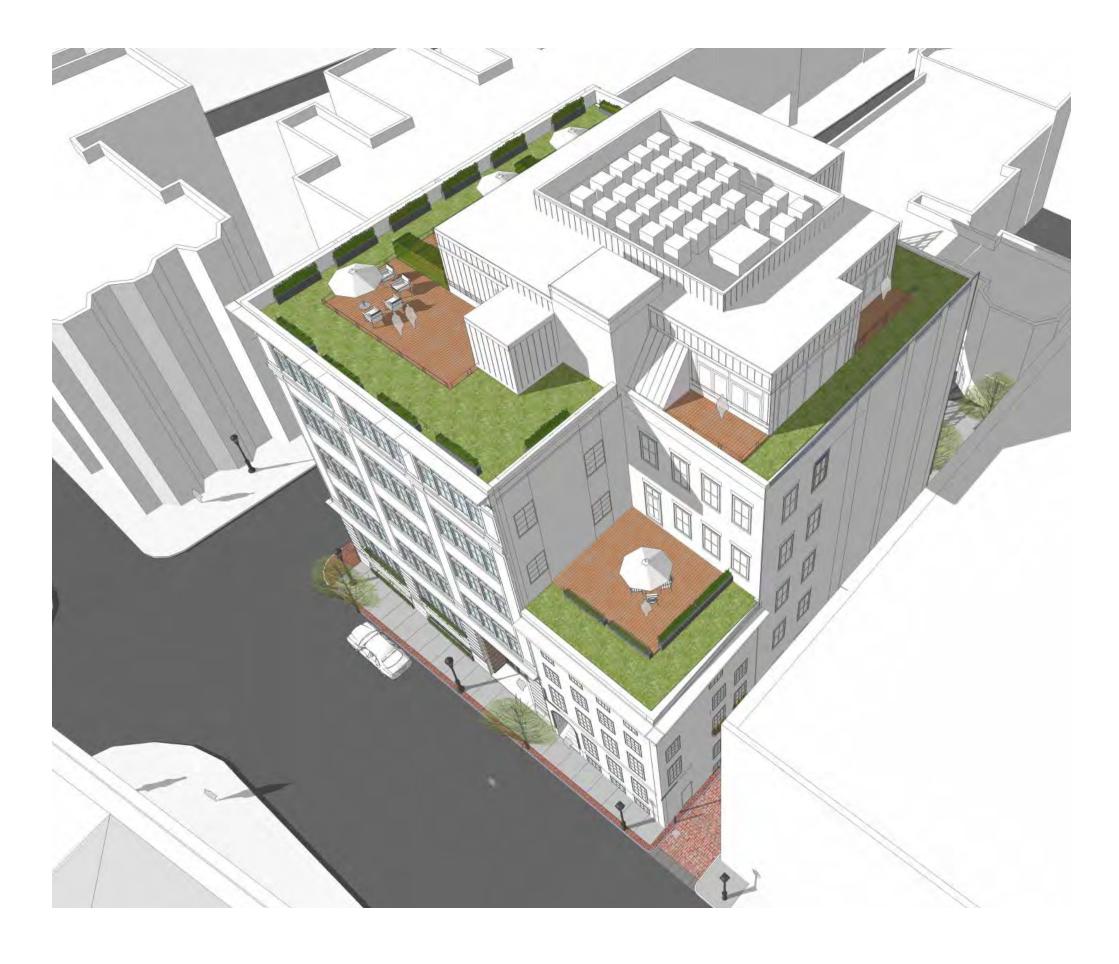

# Model View of Permanent Structures NTS

## Permanent Structures and Planters- Rendered

4 From Hancock Street

5 From Inside Park

to match cornice