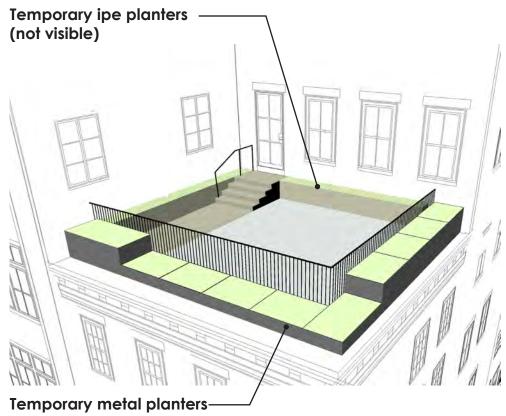

ck Up Guard Rail Top: 1.5"x 5.5"

Proposed Guard Rail Top: 1"x1"

Mock Up Guardrail Mesh: 1.5"x1.75" Gaps -Mock Up Guard Rail Vertical: 1.5"x 3.5" —

Proposed Guard Rail Verticals: 1/2"x 1/2", 4" O.C.

Mock Up Hand Rail: 1.5"x3.5" Proposed Hand Rail: 1"x1"







1 From Hancock Street at Myrtle Street



2 From Derne St at Statehouse Door



3 From Derne St at Garage Entry



1 From Hancock Street at Myrtle Street



2 From Derne St at Statehouse Door



3 From Derne St at Garage Entry



4 From Hancock Street



5 From Inside Park



6 From Bowdoin St at Park Gate



4 From Hancock Street



5 From Inside Park



6 From Bowdoin St at Park Gate



4 From Hancock Street



5 From Inside Park





## Permanent Structures and Planters- Rendered

4 From Hancock Street



5 From Inside Park





to match cornice