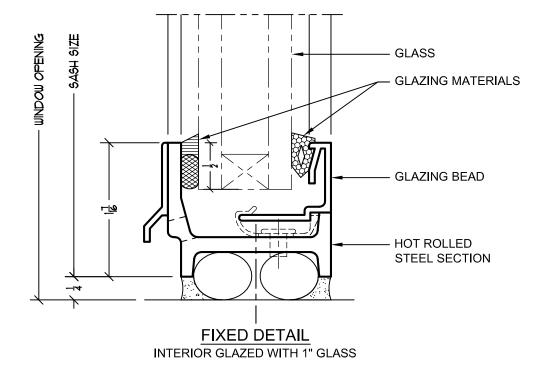

# HOPE'S Jamestown 175<sup>TM</sup> Series

#### TYPICAL FULL SIZE DETAILS

SEE THE "DOWNLOAD" LINK TO ACCESS CAD FILES FOR COMPLETE SELECTION OF DETAILS

#175M TRUE MUNTIN DETAIL
INTERIOR GLAZED WITH 1" GLASS

#138L TRUE MUNTIN DETAIL

INTERIOR GLAZED WITH 1" GLASS