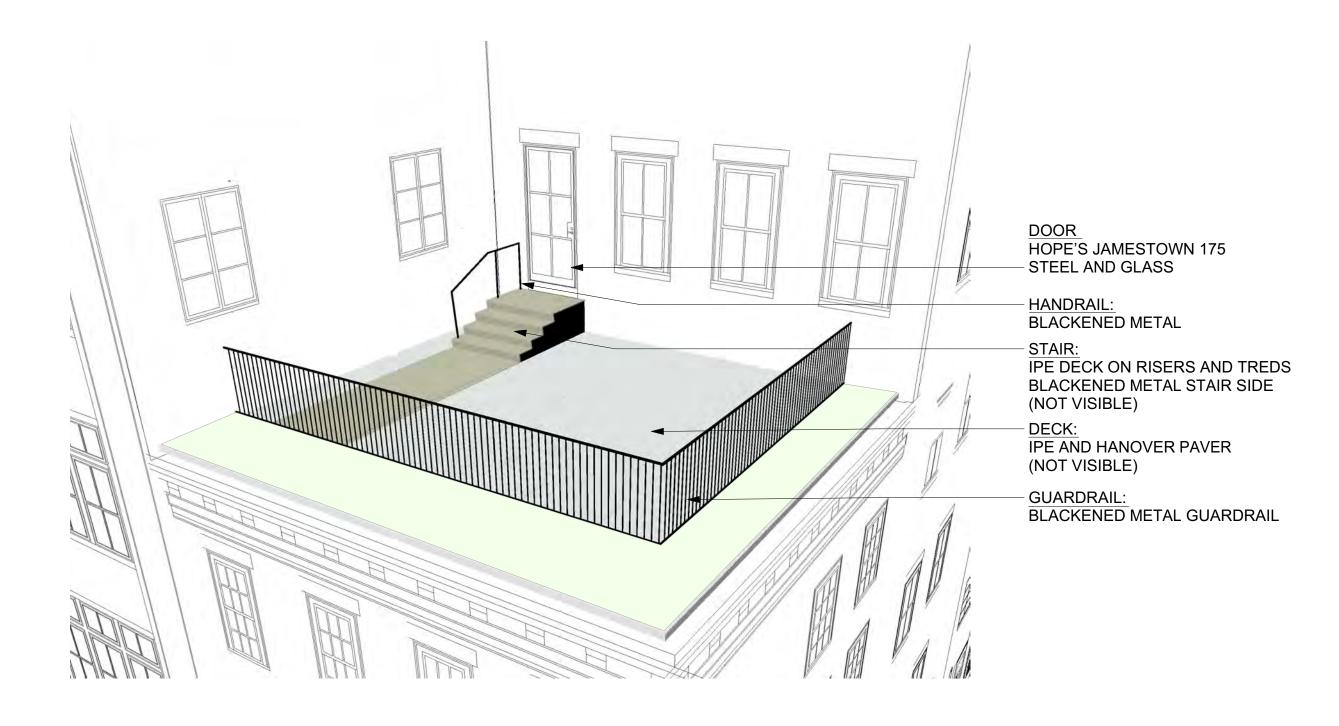

# Rendering from March 2015 Approved Submission















# Model View of Permanent Structures NTS







# Handrail, Stair and Edge Details 1/2"=1'



32/28 Derne St, Unit 5A Roof Access May 18, 2017 - BHAC Submission



POST ATTACHMENT DETAIL



## **Material Sample**





#### **Door Details**

**Existing Door** 



**Proposed Door** 



# HOPE'S Jamestown 175<sup>TM</sup> Series

#### TYPICAL FULL SIZE DETAILS

SEE THE "DOWNLOAD" LINK TO ACCESS CAD FILES FOR COMPLETE SELECTION OF DETAILS





#175M TRUE MUNTIN DETAIL
INTERIOR GLAZED WITH 1" GLASS

#138L TRUE MUNTIN DETAIL

INTERIOR GLAZED WITH 1" GLASS



## **Mock Up from Roof**

Mock Up Guard Rail Top: 1.5"x 5.5"

Proposed Guard Rail Top: 1"x1"

Mock Up Guardrail Mesh: 1.5"x1.75" Gaps -Mock Up Guard Rail Vertical: 1.5"x 3.5" —

Proposed Guard Rail Verticals: 1/2"x 1/2", 4" O.C.

Mock Up Hand Rail: 1.5"x3.5" Proposed Hand Rail: 1"x1