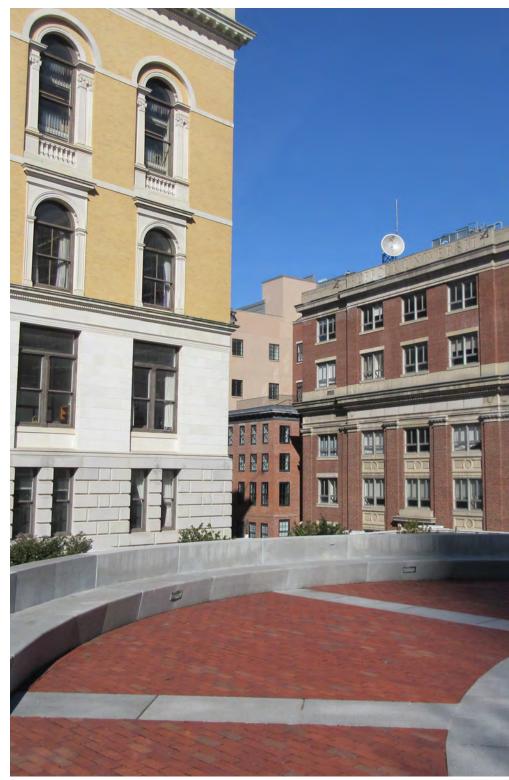

# Rendering from March 2015 Approved Submission

## Permanent Structures and Planters- Rendered

4 From Hancock Street

5 From Inside Park

to match cornice