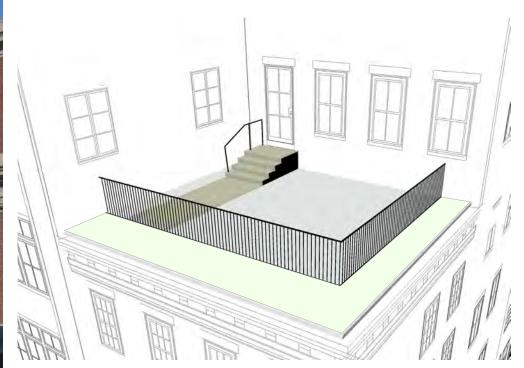

1" GLASS

#138L TRUE MUNTIN DETAIL

INTERIOR GLAZED WITH 1" GLASS



## **Mock Up from Roof**

Mock Up Guard Rail Top: 1.5"x 5.5"

Proposed Guard Rail Top: 1"x1"

Mock Up Guardrail Mesh: 1.5"x1.75" Gaps -Mock Up Guard Rail Vertical: 1.5"x 3.5" —

Proposed Guard Rail Verticals: 1/2"x 1/2", 4" O.C.

Mock Up Hand Rail: 1.5"x3.5" Proposed Hand Rail: 1"x1"







1 From Hancock Street at Myrtle Street



2 From Derne St at Statehouse Door



3 From Derne St at Garage Entry



1 From Hancock Street at Myrtle Street



2 From Derne St at Statehouse Door



3 From Derne St at Garage Entry



4 From Hancock Street



5 From Inside Park



6 From Bowdoin St at Park Gate



4 From Hancock Street



5 From Inside Park



6 From Bowdoin St at Park Gate



4 From Hancock Street



5 From Inside Park





## Permanent Structures and Planters- Rendered

4 From Hancock Street



5 From Inside Park





to match cornice