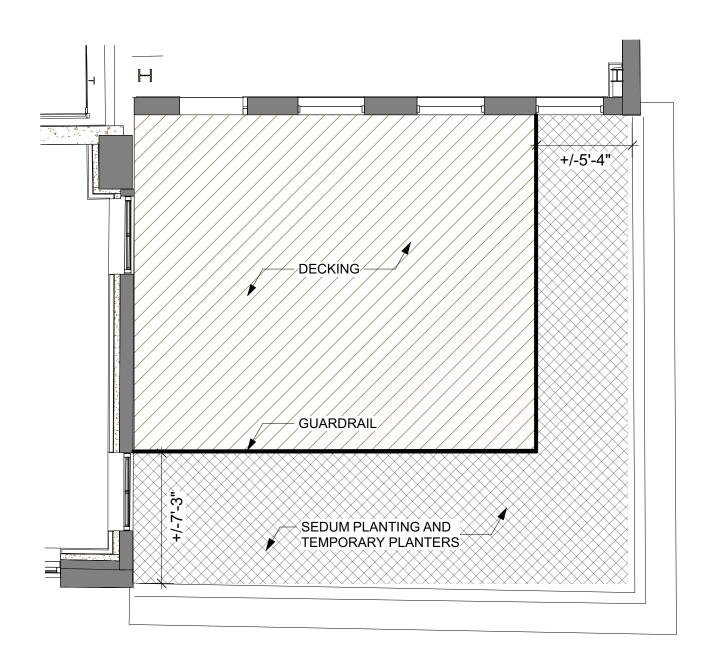

# Handrail, Stair and Edge Details 1/2"=1'

32/28 Derne St, Unit 5A Roof Access May 18, 2017 - BHAC Submission

POST ATTACHMENT DETAIL