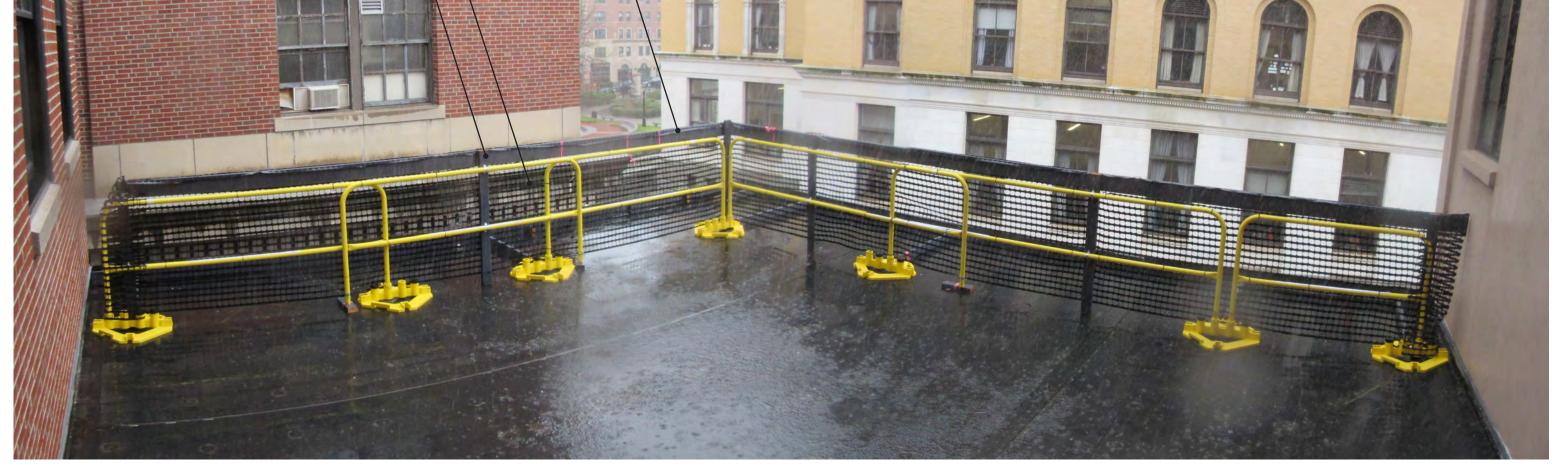

## **Mock Up from Roof**

Mock Up Guard Rail Top: 1.5"x 5.5"

Proposed Guard Rail Top: 1"x1"

Mock Up Guardrail Mesh: 1.5"x1.75" Gaps -Mock Up Guard Rail Vertical: 1.5"x 3.5" —

Proposed Guard Rail Verticals: 1/2"x 1/2", 4" O.C.

Mock Up Hand Rail: 1.5"x3.5" Proposed Hand Rail: 1"x1"

1 From Hancock Street at Myrtle Street

2 From Derne St at Statehouse Door

3 From Derne St at Garage Entry

1 From Hancock Street at Myrtle Street

2 From Derne St at Statehouse Door