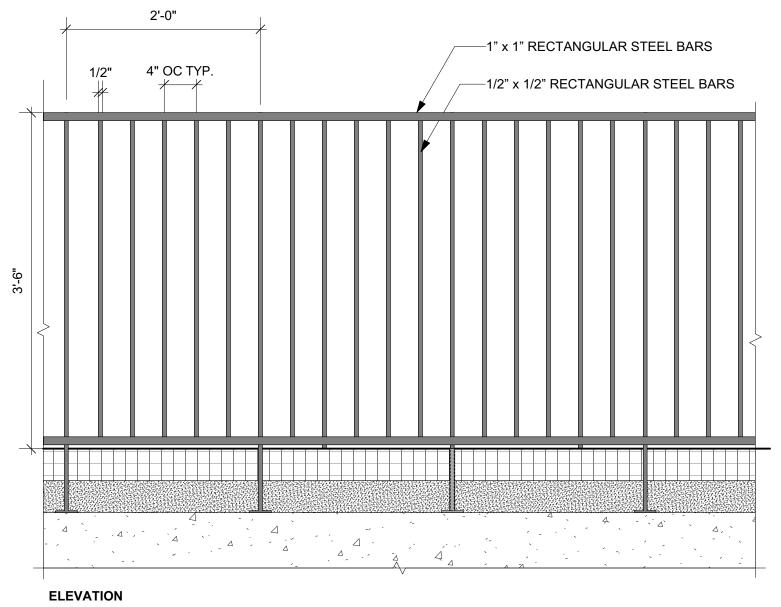

# Handrail, Stair and Edge Details 1/2"=1'

32/28 Derne St, Unit 5A Roof Access May 18, 2017 - BHAC Submission

POST ATTACHMENT DETAIL

## **Mock Up from Roof**

Mock Up Guard Rail Top: 1.5"x 5.5"

Proposed Guard Rail Top: 1"x1"

Mock Up Guardrail Mesh: 1.5"x1.75" Gaps -Mock Up Guard Rail Vertical: 1.5"x 3.5" —

Proposed Guard Rail Verticals: 1/2"x 1/2", 4" O.C.

Mock Up Hand Rail: 1.5"x3.5" Proposed Hand Rail: 1"x1"

1 From Hancock Street at Myrtle Street

2 From Derne St at Statehouse Door

3 From Derne St at Garage Entry

1 From Hancock Street at Myrtle Street

2 From Derne St at Statehouse Door