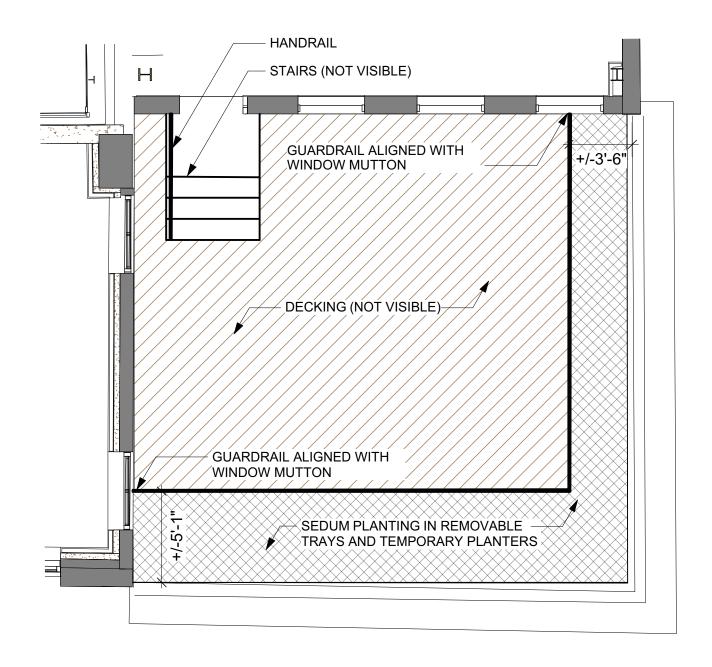

# Handrail, Stair and Edge Details 1/2"=1'

32/28 Derne St, Unit 5A Roof Access May 18, 2017 - BHAC Submission

POST ATTACHMENT DETAIL