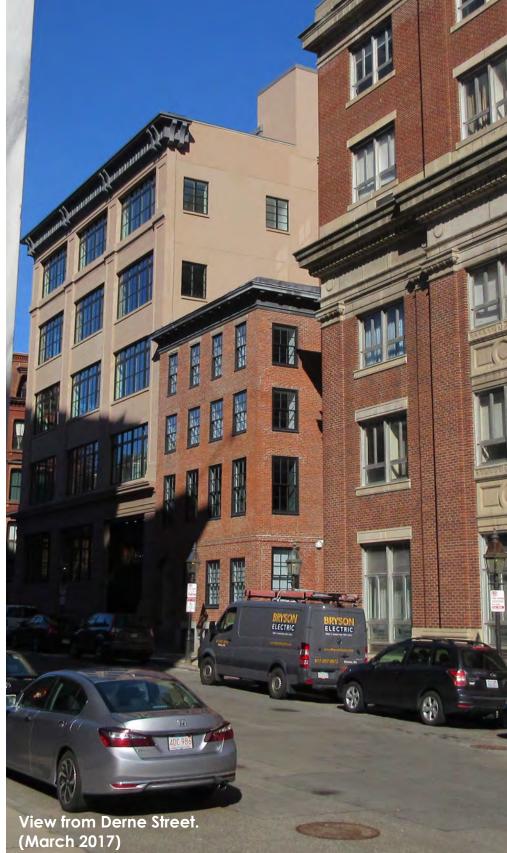

# Rendering from March 2015 Approved Submission















# Model View of Permanent Structures NTS







# Handrail, Stair and Edge Details 1/2"=1'



32/28 Derne St, Unit 5A Roof Access May 18, 2017 - BHAC Submission



POST ATTACHMENT DETAIL



## **Material Sample**





#### **Door Details**

**Existing Door** 



**Proposed Door** 



# HOPE'S Jamestown 175<sup>TM</sup> Series

#### TYPICAL FULL SIZE DETAILS

SEE THE "DOWNLOAD" LINK TO ACCESS CAD FILES FOR COMPLETE SELECTION OF DETAILS





#175M TRUE MUNTIN DETAIL
INTERIOR GLAZED WITH 1" GLASS

#138L TRUE MUNTIN DETAIL

INTERIOR GLAZED WITH 1" GLASS



## **Mock Up from Roof**

Mock Up Guard Rail Top: 1.5"x 5.5"

Proposed Guard Rail Top: 1"x1"

Mock Up Guardrail Mesh: 1.5"x1.75" Gaps -Mock Up Guard Rail Vertical: 1.