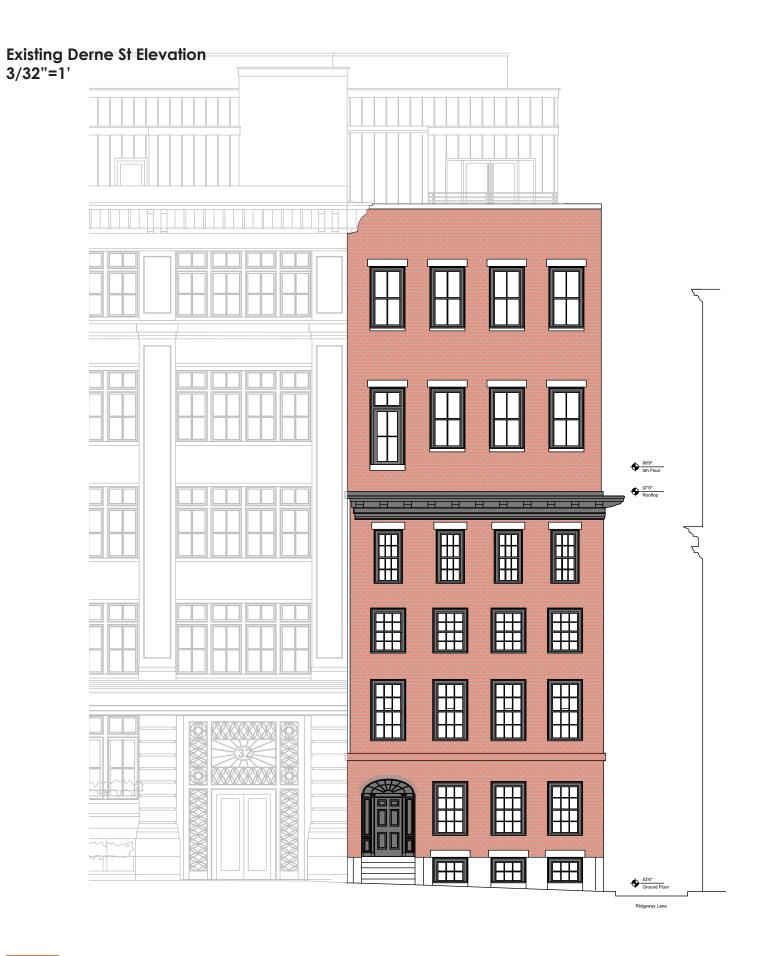

# Rendering from March 2015 Approved Submission















# Model View of Permanent Structures NTS







# Handrail, Stair and Edge Details 1/2"=1'



32/28 Derne St, Unit 5A Roof Access May 18, 2017 - BHAC Submission



POST ATTACHMENT DETAIL



## **Material Sample**





#### **Door Details**

**Existing Door** 



**Proposed Door** 



# HOPE'S Jamestown 175<sup>TM</sup> Series

#### TYPICAL FULL SIZE DETAILS

SEE THE "DOWNLOAD" LINK TO ACCESS CAD FILES FOR COMPLETE SELECTION OF DETAILS





#175M TRUE MUNTIN DETAIL
INTERIOR GLAZED WITH 1" GLASS

#138L TRUE MUNTIN DETAIL

INTERIOR GLAZED WITH 1" GLASS



## **Mock Up from Roof**

Mock Up Guard Rail Top: 1.5"x 5.5"

Proposed Guard Rail Top: 1"x1"

Mock Up Guardrail Mesh: 1.5"x1.75" Gaps -Mock Up Guard Rail Vertical: 1.5"x 3.5"