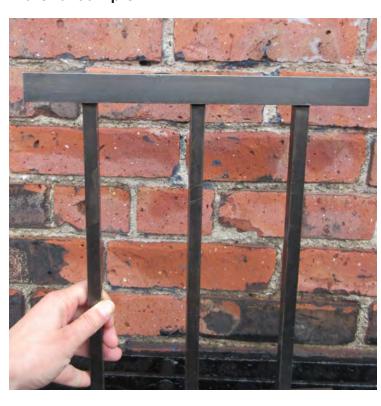

## **Material Sample**

## **Mock Up from Roof**

Mock Up Guard Rail Top: 1.5"x 5.5"

Proposed Guard Rail Top: 1"x1"

Mock Up Guardrail Mesh: 1.5"x1.75" Gaps -Mock Up Guard Rail Vertical: 1.5"x 3.5" —

Proposed Guard Rail Verticals: 1/2"x 1/2", 4" O.C.

Mock Up Hand Rail: 1.5"x3.5" Proposed Hand Rail: 1"x1"

1 From Hancock Street at Myrtle Street

2 From Derne St at Statehouse Door

3 From Derne St at Garage Entry

1 From Hancock Street at Myrtle Street

2 From Derne St at Statehouse Door