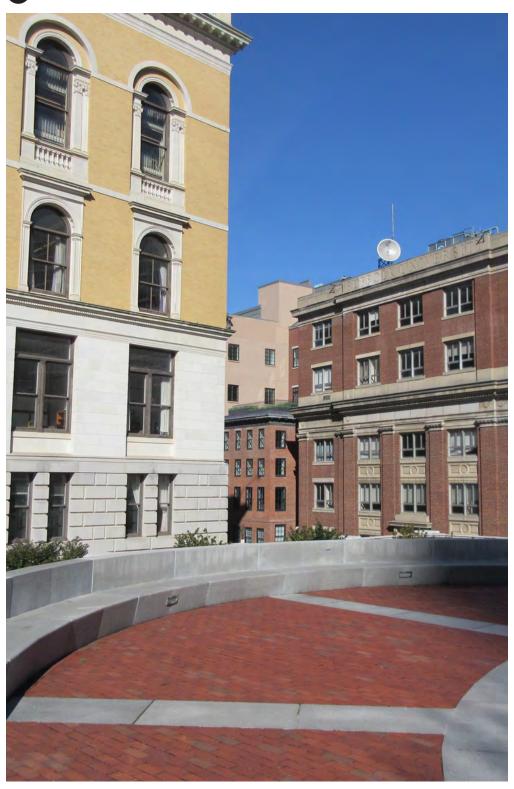

# Rendering from March 2015 Approved Submission

## Permanent Structures and Planters- Rendered

4 From Hancock Street

5 From Inside Park

to match cornice