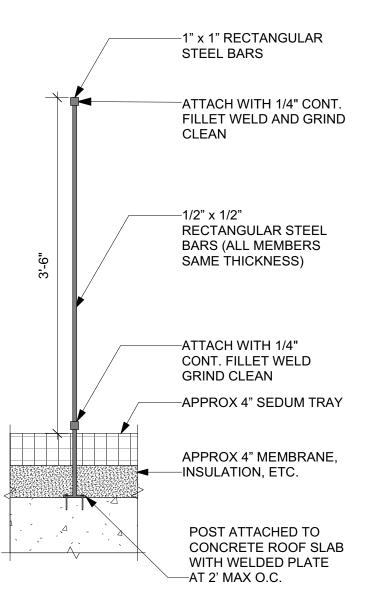

# Handrail, Stair and Edge Details 1/2"=1'

32/28 Derne St, Unit 5A Roof Access May 18, 2017 - BHAC Submission

POST ATTACHMENT DETAIL