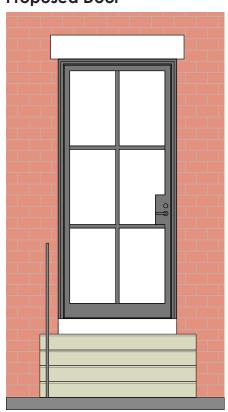

# Rendering from March 2015 Approved Submission















# Model View of Permanent Structures NTS







# Handrail, Stair and Edge Details 1/2"=1'



32/28 Derne St, Unit 5A Roof Access May 18, 2017 - BHAC Submission



POST ATTACHMENT DETAIL



## **Material Sample**





#### **Door Details**

**Existing Door** 



**Proposed Door** 



# HOPE'S Jamestown 175<sup>TM</sup> Series

#### TYPICAL FULL SIZE DETAILS

SEE THE "DOWNLOAD" LINK TO ACCESS CAD FILES FOR COMPLETE SELECTION OF DETAILS





#175M TRUE MUNTIN DETAIL
INTERIOR GLAZED WITH 1" GLASS

#138L TRUE MUNTIN DETAIL

INTERIOR GLAZED WITH 1" GLASS



## **Mock Up from Roof**

Mock Up Guard Rail Top: 1.5"x 5.5"

Proposed Guard Rail Top: 1"x1"

Mock Up Guardrail Mesh: 1.5"x1.75" Gaps -Mock Up Guard Rail Vertical: 1.5"x 3.5" —

Proposed Guard Rail Verticals: 1/2"x 1/2", 4" O.C.

Mock Up Hand Rail: 1.5"x3.5" Proposed Hand Rail: 1"x1"







1 From Hancock Street at Myrtle Street



2 From Derne St at Statehouse Door



3 From Derne St at Garage Entry



1 From Hancock Street at Myrtle Street



2 From Derne St at Statehouse Door



3 From Derne St at Garage Entry



4