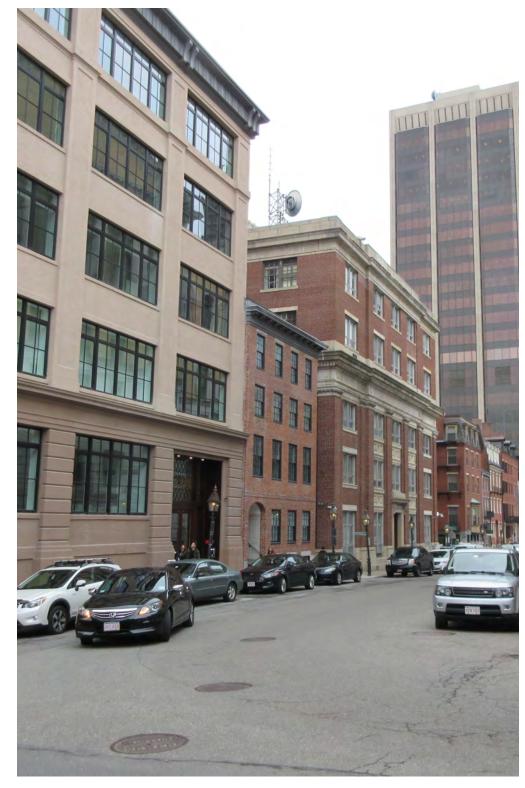

Mock Up Hand Rail: 1.5"x3.5" Proposed Hand Rail: 1"x1"

1 From Hancock Street at Myrtle Street

2 From Derne St at Statehouse Door

3 From Derne St at Garage Entry

1 From Hancock Street at Myrtle Street

2 From Derne St at Statehouse Door