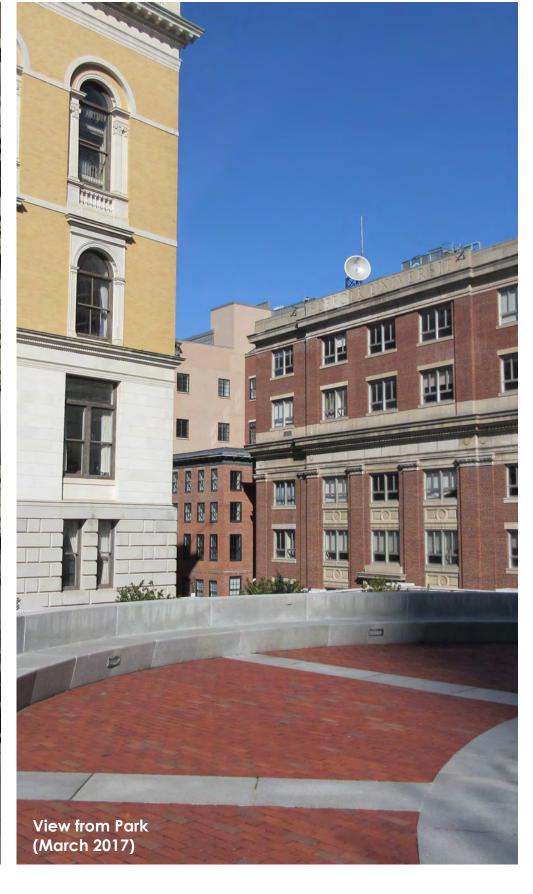

# Rendering from March 2015 Approved Submission















# Model View of Permanent Structures NTS







# Handrail, Stair and Edge Details 1/2"=1'



32/28 Derne St, Unit 5A Roof Access May 18, 2017 - BHAC Submission



POST ATTACHMENT DETAIL



## **Material Sample**





#### **Door Details**

**Existing Door** 



**Proposed Door** 



# HOPE'S Jamestown 175<sup>TM</sup> Series

#### TYPICAL FULL SIZE DETAILS

SEE THE "DOWNLOAD" LINK TO ACCESS CAD FILES FOR COMPLETE SELECTION OF DETAILS





#175M TRUE MUNTIN DETAIL
INTERIOR GLAZED WITH 1" GLASS

#138L TRUE MUNTIN DETAIL

INTERIOR GLAZED WITH 1" GLASS



## **Mock Up from Roof**

Mock Up Guard Rail Top: 1.5"x 5.5"

Proposed Guard Rail Top: 1"x1"

Mock Up Guardrail Mesh: 1.5"x1.75" Gaps -Mock Up Guard Rail Vertical: 1.5"