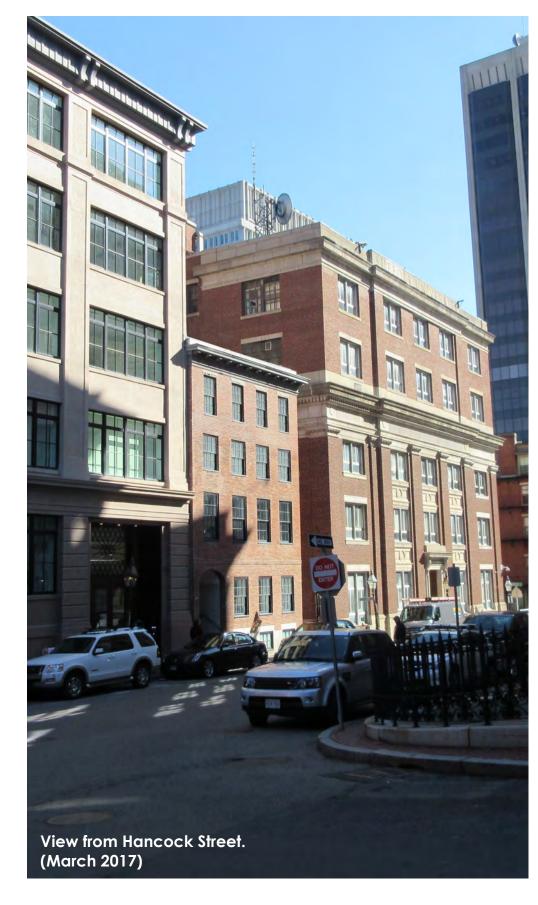

# Rendering from March 2015 Approved Submission















# Model View of Permanent Structures NTS







# Handrail, Stair and Edge Details 1/2"=1'



32/28 Derne St, Unit 5A Roof Access May 18, 2017 - BHAC Submission



POST ATTACHMENT DETAIL



## **Material Sample**





#### **Door Details**

**Existing Door** 



**Proposed Door** 



# HOPE'S Jamestown 175<sup>TM</sup> Series

#### TYPICAL FULL SIZE DETAILS

SEE THE "DOWNLOAD" LINK TO ACCESS CAD FILES FOR COMPLETE SELECTION OF DETAILS





#175M TRUE MUNTIN DETAIL
INTERIOR GLAZED WITH 1" GLASS

#138L TRUE MUNTIN DETAIL

INTERIOR GLAZED WITH 1" GLASS



## **Mock Up from Roof**

Mock Up Guard Rail Top: 1.5"x 5.5"

Proposed Guard Rail Top: 1"x1"

Mock Up Guardrail Mesh: 1.5"x1.75" Gaps -Mock Up Guard Rail Vertical: