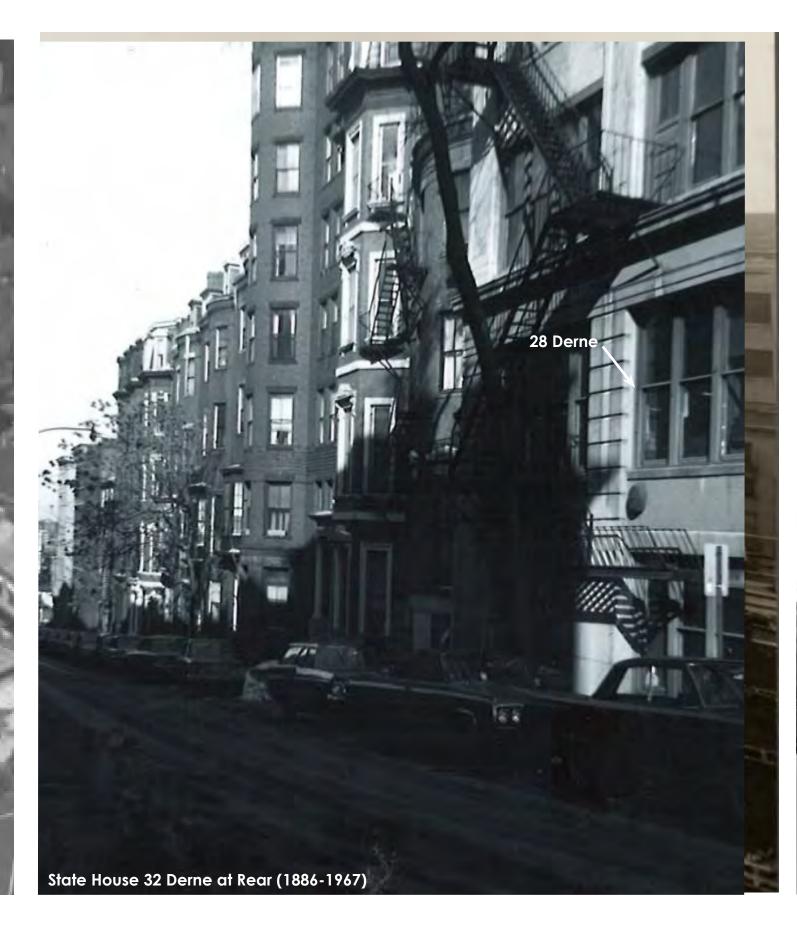

# Rendering from March 2015 Approved Submission















# Model View of Permanent Structures NTS







# Handrail, Stair and Edge Details 1/2"=1'



32/28 Derne St, Unit 5A Roof Access May 18, 2017 - BHAC Submission



POST ATTACHMENT DETAIL



## **Material Sample**





#### **Door Details**

**Existing Door** 



**Proposed Door** 



# HOPE'S Jamestown 175<sup>TM</sup> Series

#### TYPICAL FULL SIZE DETAILS

SEE THE "DOWNLOAD" LINK TO ACCESS CAD FILES FOR COMPLETE SELECTION OF DETAILS





#175M TRUE MUNTIN DETAIL
INTERIOR GLAZED WITH 1" GLASS

#138L TRUE MUNTIN DETAIL

INTERIOR GLAZED WITH 1" GLASS



## **Mock Up from Roof**

Mock Up Guard Rail Top: 1.5"x 5.5"

Proposed Guard Rail Top: 1"x1"

Mock Up Guardrail Mesh: 1.5"x1.75" Gaps -Mock Up Guard Rail Vertic