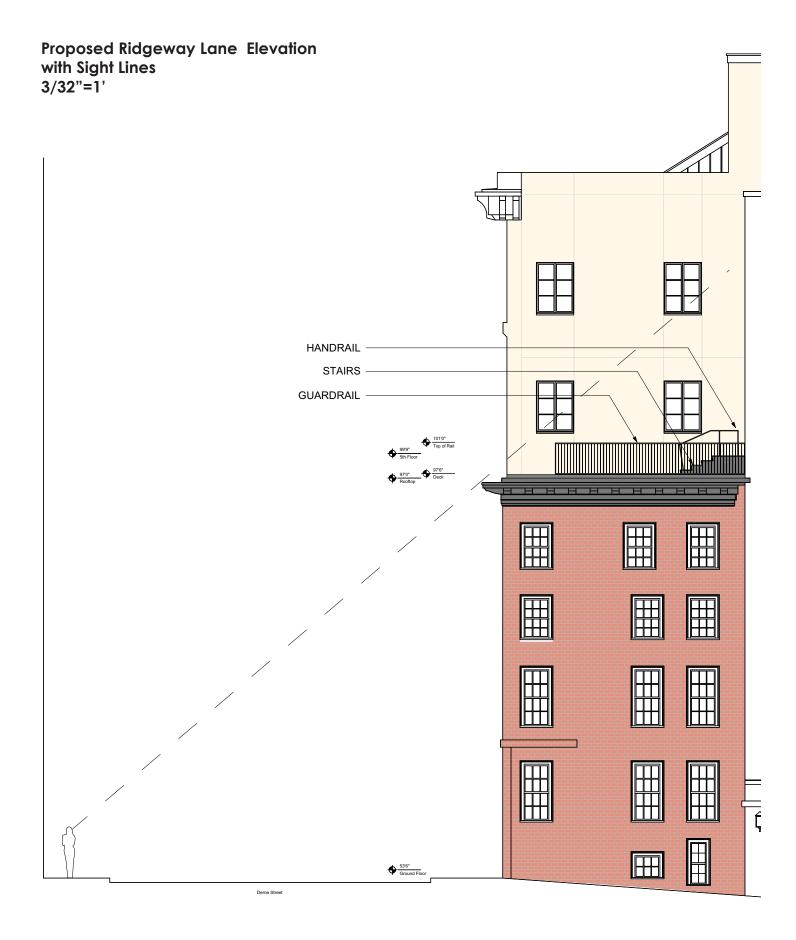

# Handrail, Stair and Edge Details 1/2"=1'

32/28 Derne St, Unit 5A Roof Access May 18, 2017 - BHAC Submission

POST ATTACHMENT DETAIL