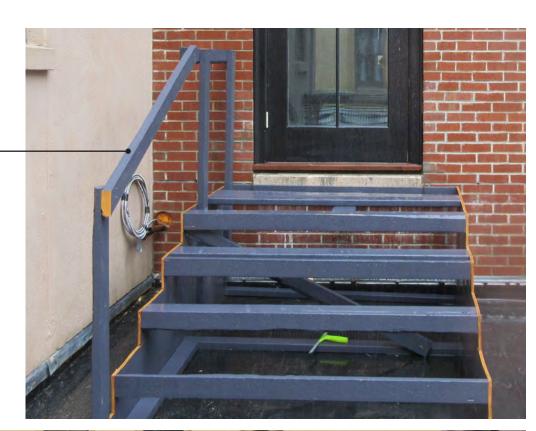

# Handrail, Stair and Edge Details 1/2"=1'

32/28 Derne St, Unit 5A Roof Access May 18, 2017 - BHAC Submission

POST ATTACHMENT DETAIL