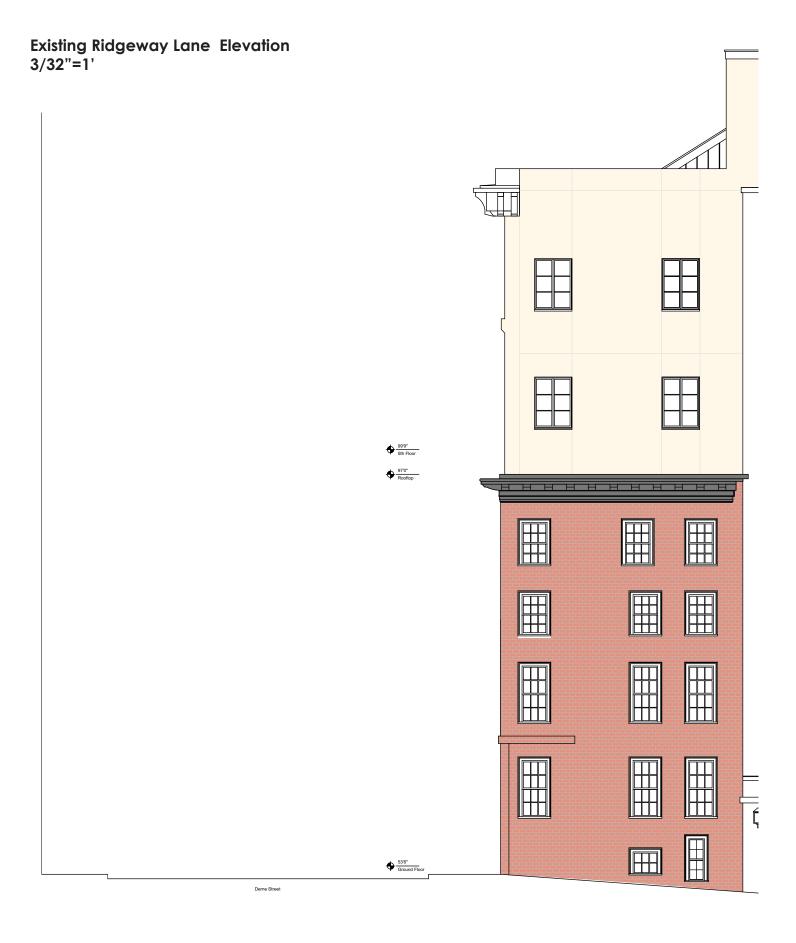

# Handrail, Stair and Edge Details 1/2"=1'

32/28 Derne St, Unit 5A Roof Access May 18, 2017 - BHAC Submission

POST ATTACHMENT DETAIL