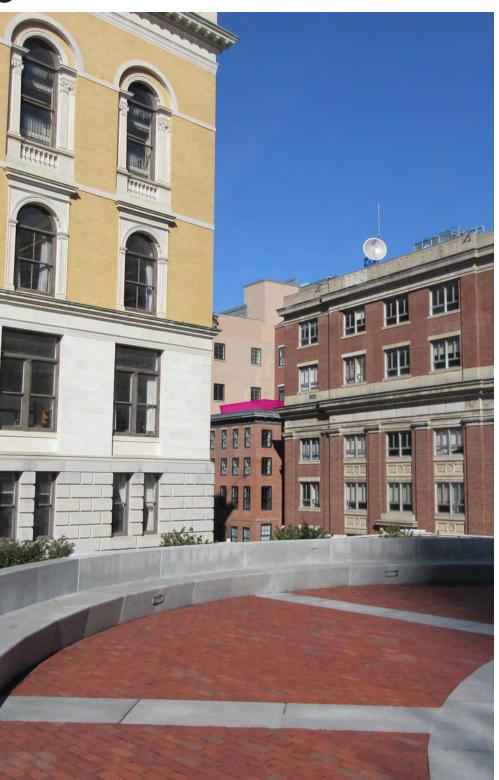

## Permanent Structures and Planters- Rendered

4 From Hancock Street

5 From Inside Park

to match cornice