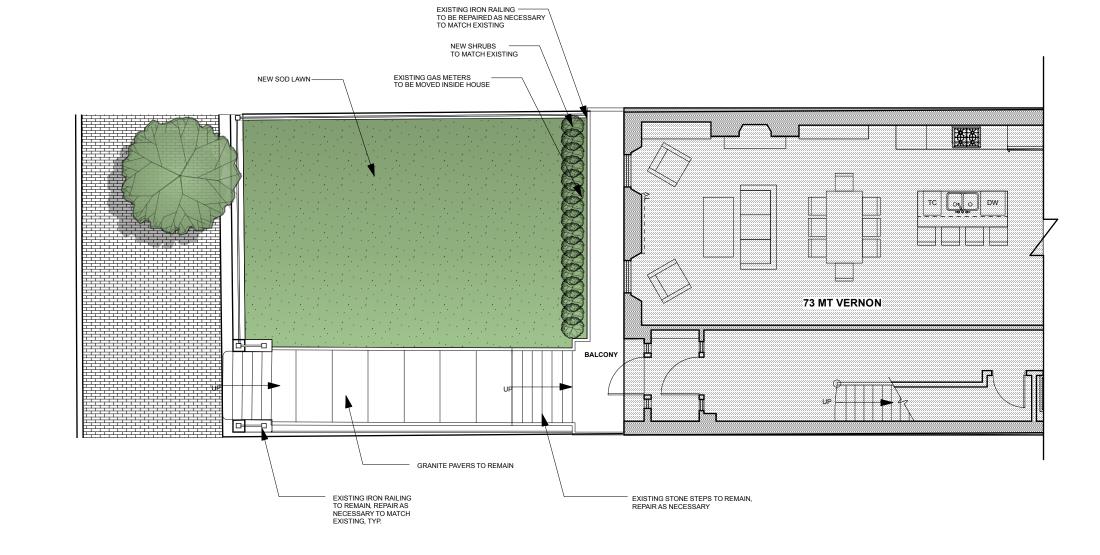

73 MOUNT VERNON STREET BOSTON, MA 02108

> DESIGN REVIEW 04.26.17



LOCUS PLAN

#### 73 MOUNT VERNON STREET

#### BOSTON, MA 02108



#### SOUSA design

Architects



EXISTING FRONT FACADE PHOTOS Scale: 1/8" = 1'-0"

#### 73 MOUNT VERNON STREET

# **BOSTON, MA 02108**



# SOUSA design Architects

#### PROPOSED LANDSCAPE PLAN Scale: 1/8" = 1'-0"



MT. VERNON STREET

### 73 MOUNT VERNON STREET

#### BOSTON, MA 02108

#### **SOUSA** design

Architects



EXISTING THIRD FLOOR PLAN Scale: 1/8" = 1'-0"

#### 73 MOUNT VERNON STREET

# BOSTON, MA 02108

# SOUSA design

Architects



#### PROPOSED THIRD FLOOR PLAN Scale: 1/8" = 1'-0"

### **73 MOUNT VERNON STREET**

#### BOSTON, MA 02108

NEW DECORATIVE ALUMINUM OR WROUGHT IRON HANDRAIL TO MATCH EXISTING, ANCHORED TO DECK IN LOCATION OF EXISTING FENCE

#### **SOUSA design**

Architects





#### BOSTON, MA 02108



# SOUSA design

Architects





#### BOSTON, MA 02108



#### **SOUSA design**

Architects





#### BOSTON, MA 02108

#### **SOUSA** design

Architects



#### **BOSTON, MA 02108**

NEW DECORATIVE ALUMINUM OR WROUGHT IRON HANDRAIL TO MATCH EXISTING, ANCHORED TO DECK

NEW IPE R