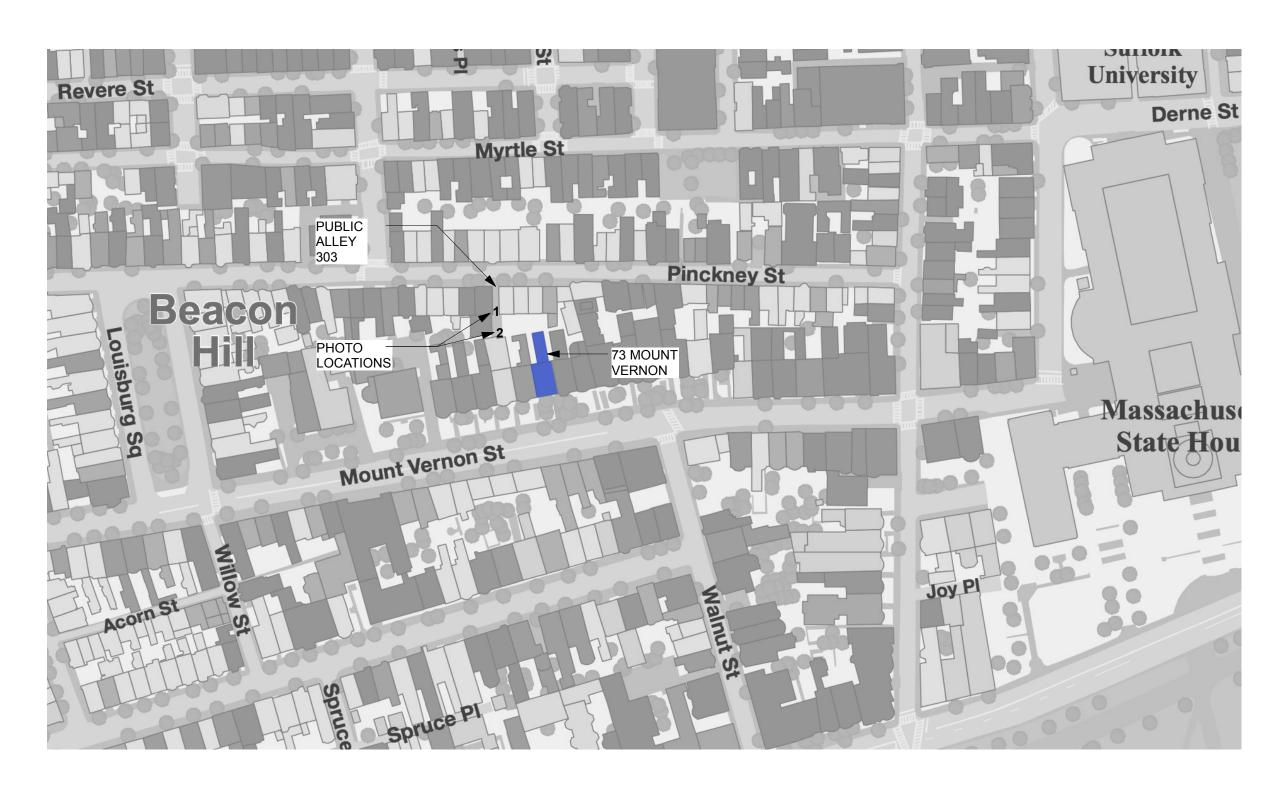

Architects





#### BOSTON, MA 02108



#### **SOUSA design**

Architects





#### BOSTON, MA 02108

#### **SOUSA** design

Architects



#### **BOSTON, MA 02108**

NEW DECORATIVE ALUMINUM OR WROUGHT IRON HANDRAIL TO MATCH EXISTING, ANCHORED TO DECK

NEW IPE ROOF DECK (BEYOND), STAINED AND SEALED.

NOTE: DECK AND RAILING CANNOT BE SEEN FROM PUBLIC WAY (MT VERNON ST), SEE VISIBILITY STUDY DIAGRAM

**SOUSA** design

Architects





#### BOSTON, MA 02108

-4

-4

- NEW DECORATIVE ALUMINUM OR WROUGHT IRON HANDRAIL TO MATCH EXISTING, ANCHORED TO DECK

NEW IPE ROOF DECK (BEYOND), STAINED AND SEALED.

EXISTING FIRE ESCAPE TO BE REPAIRED AS NECESSARY

#### **SOUSA** design

Architects



#### BOSTON, MA 02108

#### **SOUSA design**

Architects



# BOSTON, MA 02108

# SOUSA design

Architects



SITE PLAN (VISIBILITY STUDY) - PUBLIC ALLEY 303

#### 73 MOUNT VERNON STREET

#### BOSTON, MA 02108

#### **SOUSA design**

Architects





EXISTING ROOF DECK (ELL BUILDING)

# 73 MOUNT VERNON STREET

# BOSTON, MA 02108

# SOUSA design Architects







PHOTO #2

#### 73 MOUNT VERNON STREET

# **BOSTON, MA 02108**

# SOUSA design Architects



PROPOSED ROOF DECK (ELL BUILDING)

#### 73 MOUNT VERNON STREET

# BOSTON, MA 02108

# SOUSA design Architects





EXISTING ROOF (MAIN BUILDING)

### 73 MOUNT VERNON STREET

# BOSTON, MA 02108

# SOUSA design Architects





NOTE: DECK AND RAILING CANNOT BE SEEN FROM PUBLIC WAY (MT VERNON ST), SEE VISIBILITY STUDY DIAGRAM

FRONT RAILING MOCKUP (MAIN BUILDING)

#### **73 MOUNT VERNON STREET**

# BOSTON, MA 02108

SOUSA design Architects

81 Boylston