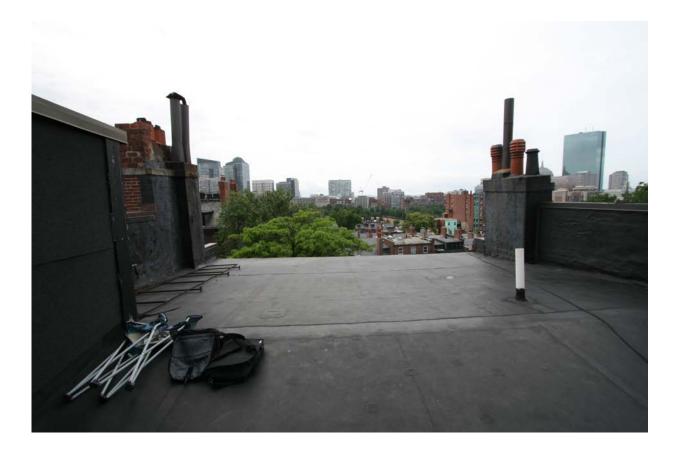

#### **SOUSA design**

Architects

EXISTING ROOF DECK (ELL BUILDING)

# 73 MOUNT VERNON STREET

# BOSTON, MA 02108

# SOUSA design Architects

PHOTO #2