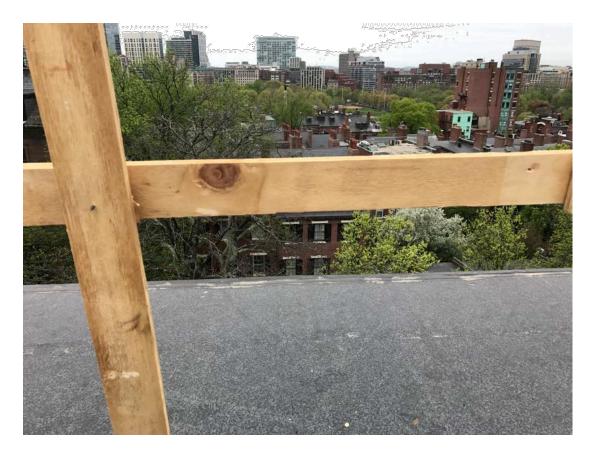

#### 73 MOUNT VERNON STREET

# BOSTON, MA 02108

# SOUSA design

Architects

VIEW FROM TOP ROOF DECK SHOWING MT.VERNON STREET CANNOT BE SEEN