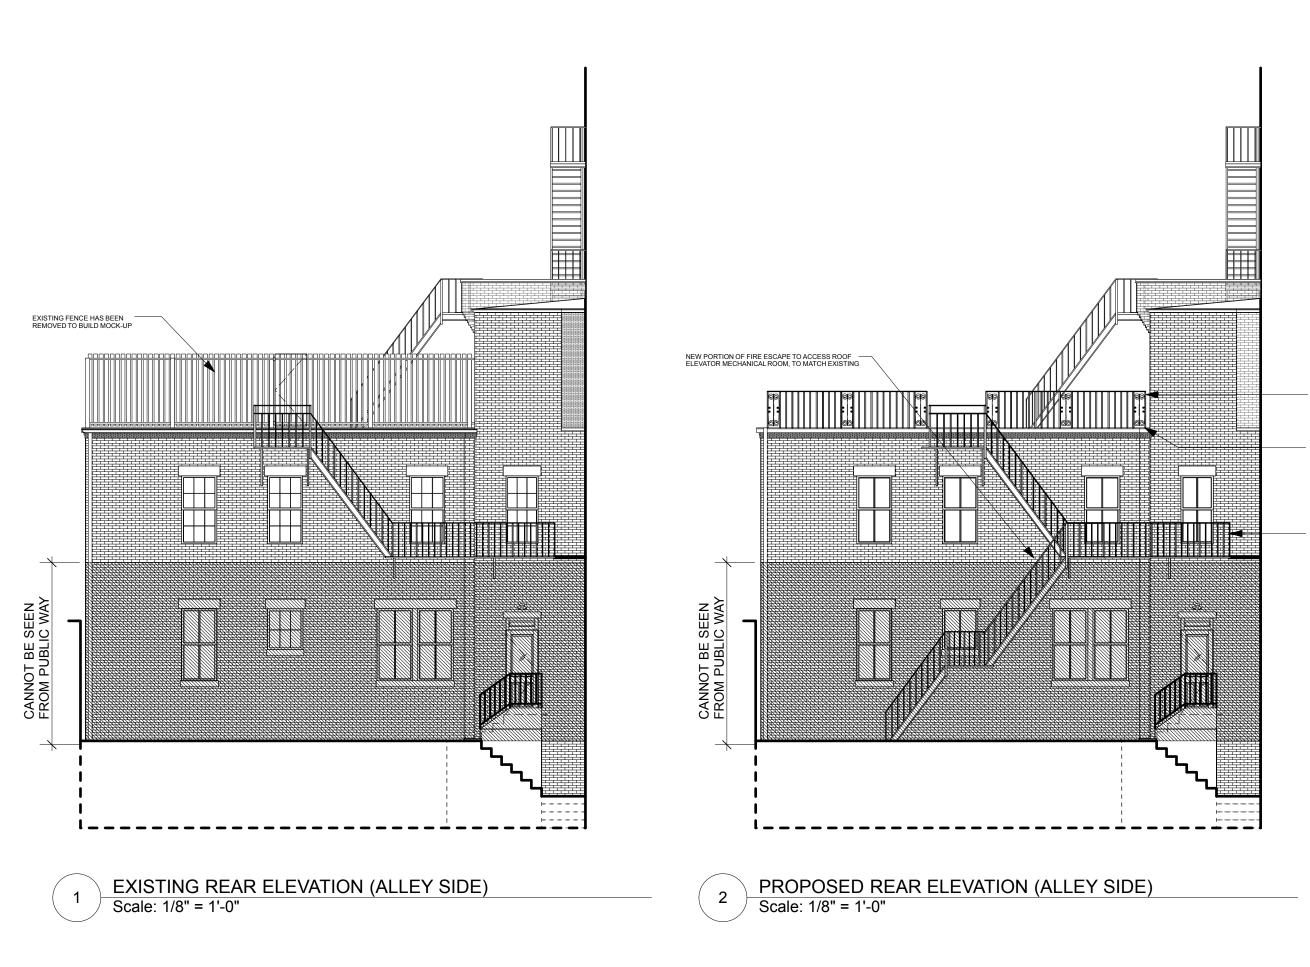

### **73 MOUNT VERNON STREET**

#### BOSTON, MA 02108

NEW DECORATIVE ALUMINUM OR WROUGHT IRON HANDRAIL TO MATCH EXISTING, ANCHORED TO DECK IN LOCATION OF EXISTING FENCE

#### **BOSTON, MA 02108**

NEW DECORATIVE ALUMINUM OR WROUGHT IRON HANDRAIL TO MATCH EXISTING, ANCHORED TO DECK

NEW IPE ROOF DECK (BEYOND), STAINED AND SEALED.

NOTE: DECK AND RAILING CANNOT BE SEEN FROM PUBLIC WAY (MT VERNON ST), SEE VISIBILITY STUDY DIAGRAM

#### BOSTON, MA 02108

-4

-4

- NEW DECORATIVE ALUMINUM OR WROUGHT IRON HANDRAIL TO MATCH EXISTING, ANCHORED TO DECK

NEW IPE ROOF DECK (BEYOND), STAINED AND SEALED.

EXISTING FIRE ESCAPE TO BE REPAIRED AS NECESSARY