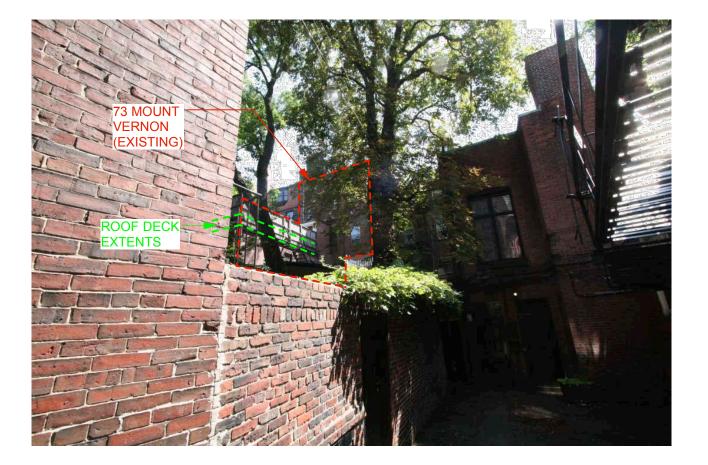

# SOUSA design

Architects

SITE PLAN (VISIBILITY STUDY) - PUBLIC ALLEY 303

#### 73 MOUNT VERNON STREET

#### BOSTON, MA 02108

#### **SOUSA design**

Architects

EXISTING ROOF DECK (ELL BUILDING)