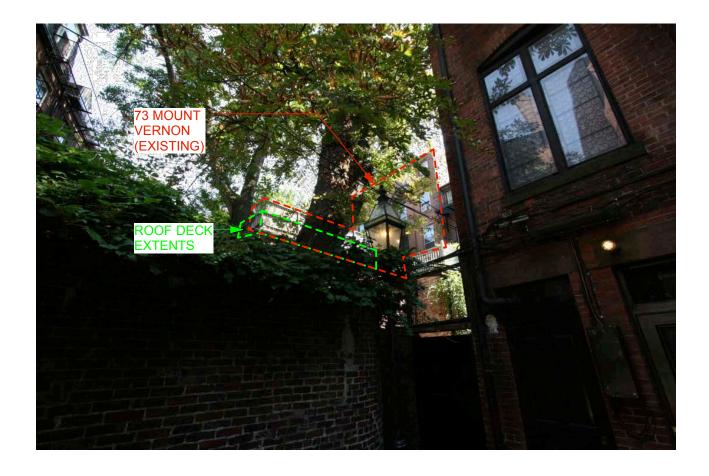

# SOUSA design

Architects

SITE PLAN (VISIBILITY STUDY) - PUBLIC ALLEY 303

#### 73 MOUNT VERNON STREET

#### BOSTON, MA 02108

#### **SOUSA design**

Architects

EXISTING ROOF DECK (ELL BUILDING)