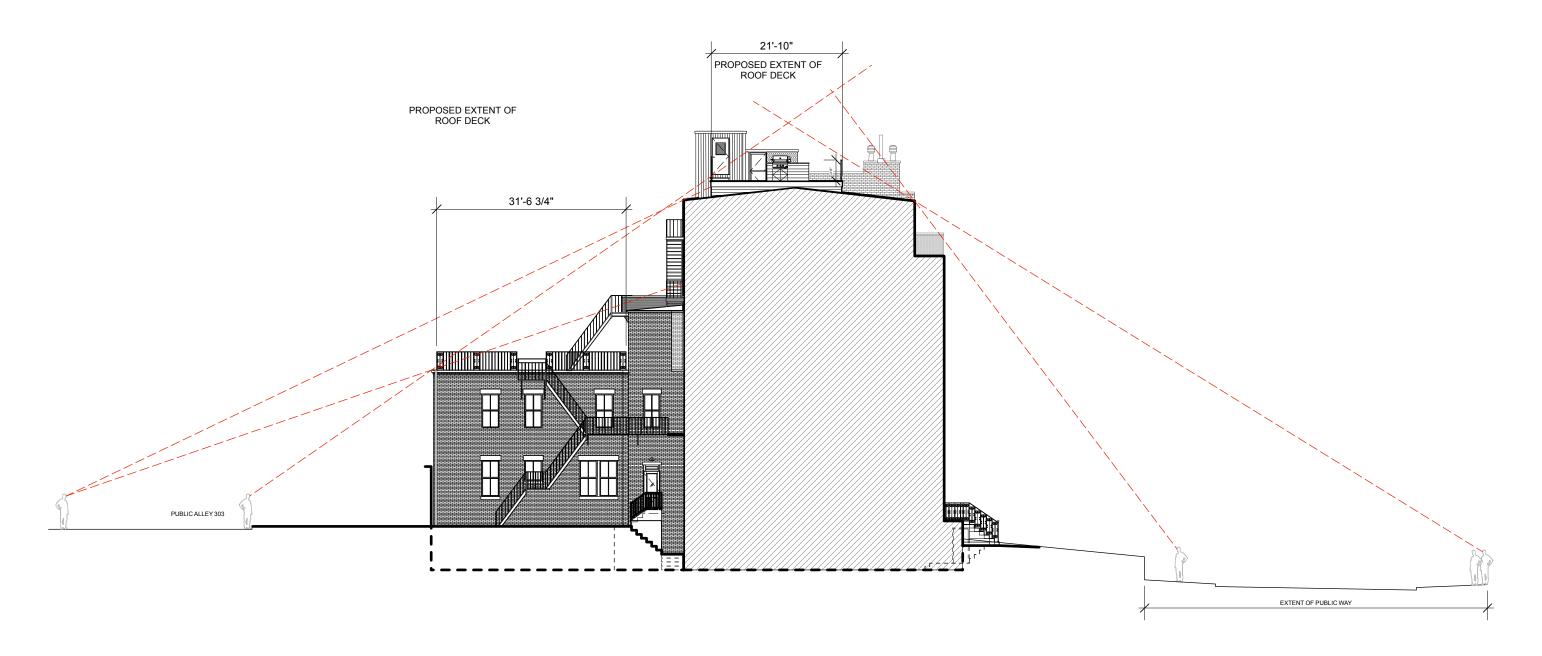

ects





#### BOSTON, MA 02108



# SOUSA design

Architects





#### BOSTON, MA 02108



#### **SOUSA design**

Architects





#### BOSTON, MA 02108

#### **SOUSA** design

Architects



#### **BOSTON, MA 02108**

NEW DECORATIVE ALUMINUM OR WROUGHT IRON HANDRAIL TO MATCH EXISTING, ANCHORED TO DECK

NEW IPE ROOF DECK (BEYOND), STAINED AND SEALED.

NOTE: DECK AND RAILING CANNOT BE SEEN FROM PUBLIC WAY (MT VERNON ST), SEE VISIBILITY STUDY DIAGRAM

**SOUSA** design

Architects





#### BOSTON, MA 02108

-4

-4

- NEW DECORATIVE ALUMINUM OR WROUGHT IRON HANDRAIL TO MATCH EXISTING, ANCHORED TO DECK

NEW IPE ROOF DECK (BEYOND), STAINED AND SEALED.

EXISTING FIRE ESCAPE TO BE REPAIRED AS NECESSARY

#### **SOUSA** design

Architects



#### BOSTON, MA 02108

#### **SOUSA design**

Architects



# BOSTON, MA 02108

# SOUSA design

Architects



SITE PLAN (VISIBILITY STUDY) - PUBLIC ALLEY 303

#### 73 MOUNT VERNON STREET

#### BOSTON, MA 02108

#### **SOUSA design**

Architects





EXISTING ROOF DECK (ELL BUILDING)

# 73 MOUNT VERNON STREET

# BOSTON, MA 02108

# SOUSA design Architects







PHOTO #2

#### 73 MOUNT VERNON STREET

# **BOSTON, MA 02108**

# SOUSA design Architects



PROPOSED ROOF DECK (ELL BUILDING)

#### 73 MOUNT VERNON STREET

# BOSTON, MA 02108

# SOUSA design Architects





EXISTING ROOF (MAIN BUILDING)

### 73 MOUNT VERNON STREET

# BOSTON, MA 02108

# SOUSA design Architects





NOTE: DECK AND RAILING CANNOT BE SEEN FROM PUBLIC WAY (MT VERNON ST), SEE VISIBILITY STUDY DIAGRAM

FRONT RAILING MOCKUP (MAIN BUILDING)

#### **73 MOUNT VERNON STREET**

# BOST