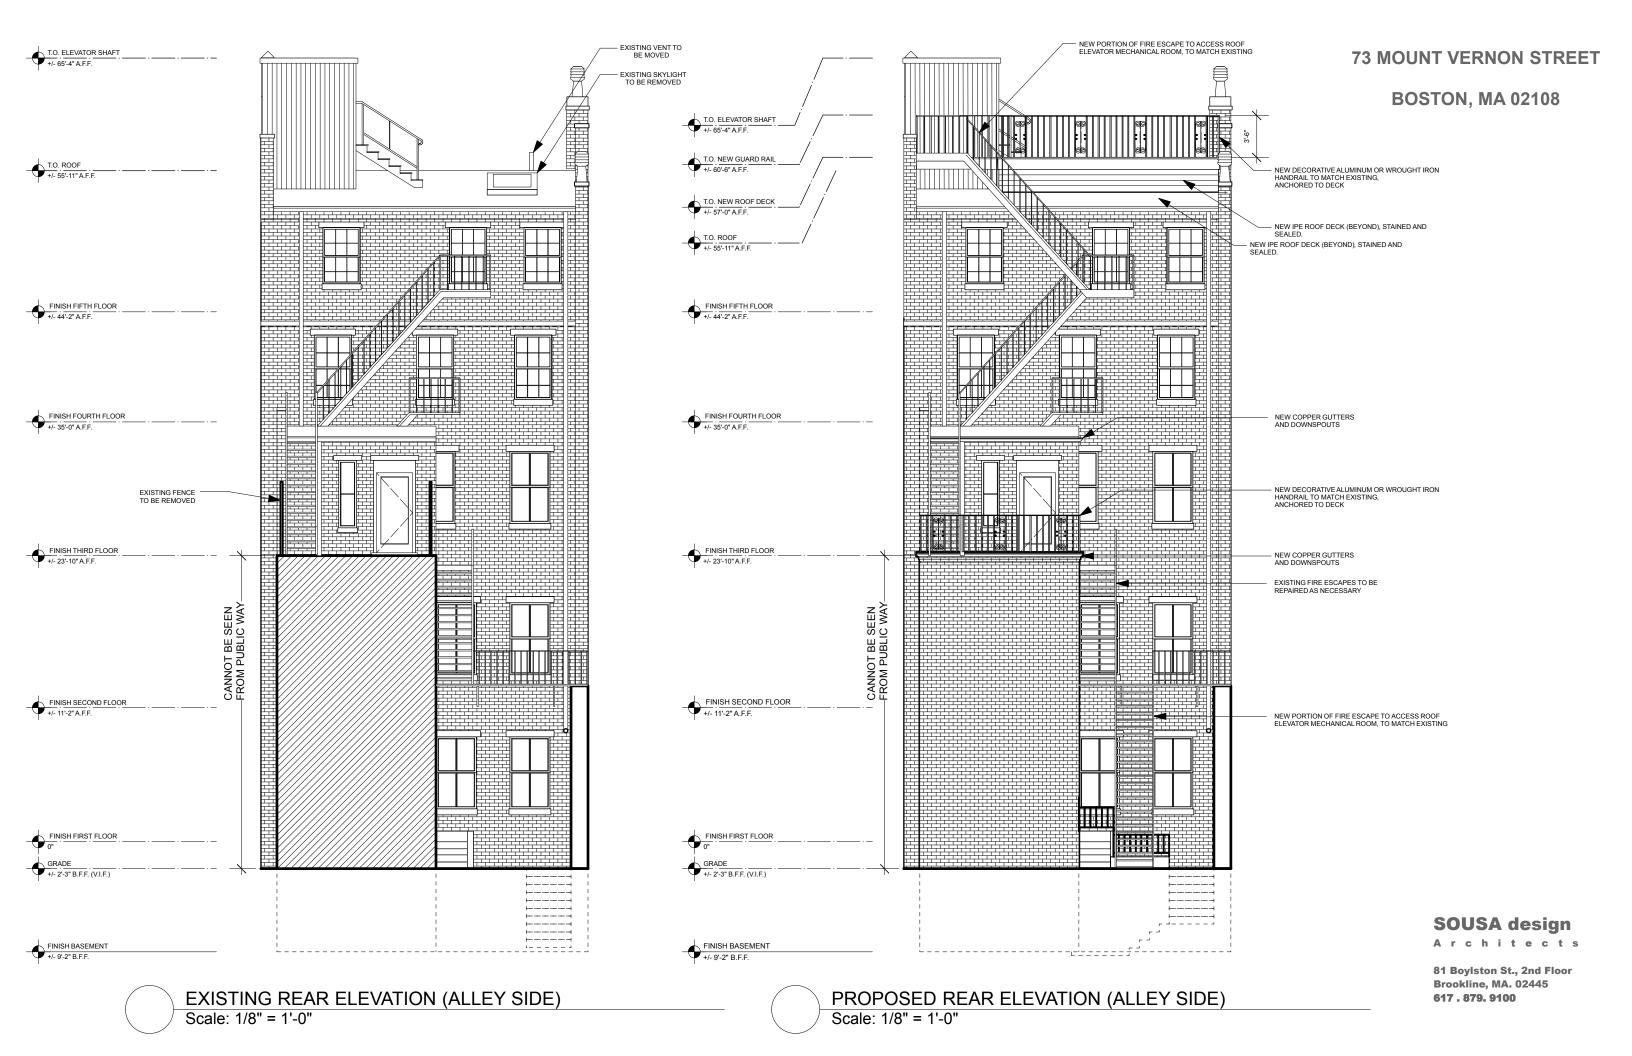

#### **BOSTON, MA 02108**

NEW DECORATIVE ALUMINUM OR WROUGHT IRON HANDRAIL TO MATCH EXISTING, ANCHORED TO DECK

NEW IPE ROOF DECK (BEYOND), STAINED AND SEALED.

NOTE: DECK AND RAILING CANNOT BE SEEN FROM PUBLIC WAY (MT VERNON ST), SEE VISIBILITY STUDY DIAGRAM

#### BOSTON, MA 02108

-4

-4

- NEW DECORATIVE ALUMINUM OR WROUGHT IRON HANDRAIL TO MATCH EXISTING, ANCHORED TO DECK

NEW IPE ROOF DECK (BEYOND), STAINED AND SEALED.

EXISTING FIRE ESCAPE TO BE REPAIRED AS NECESSARY