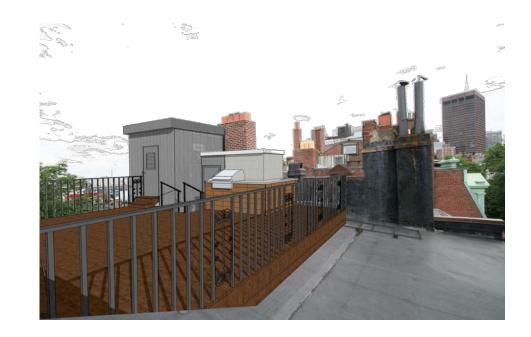

# 73 MOUNT VERNON STREET

# BOSTON, MA 02108

# SOUSA design Architects

Lamb and Ritchie Company, Inc. 5k Copper Gutter Royal Brown Finish

Lamb & Ritchie Company, Inc. 3" Corrugated Copper Downspout Royal Brown Finish