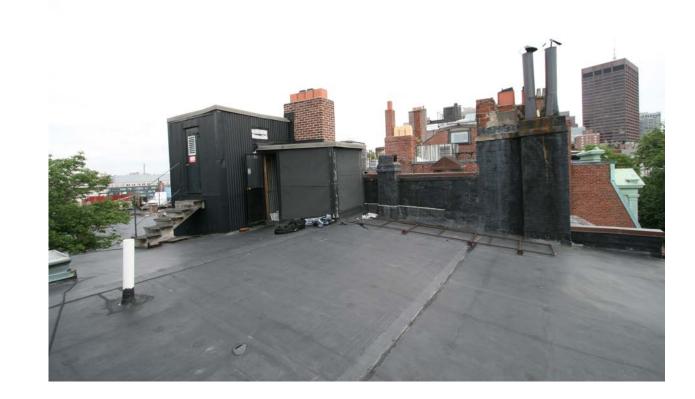

#### 73 MOUNT VERNON STREET

# BOSTON, MA 02108

# SOUSA design Architects

EXISTING ROOF (MAIN BUILDING)