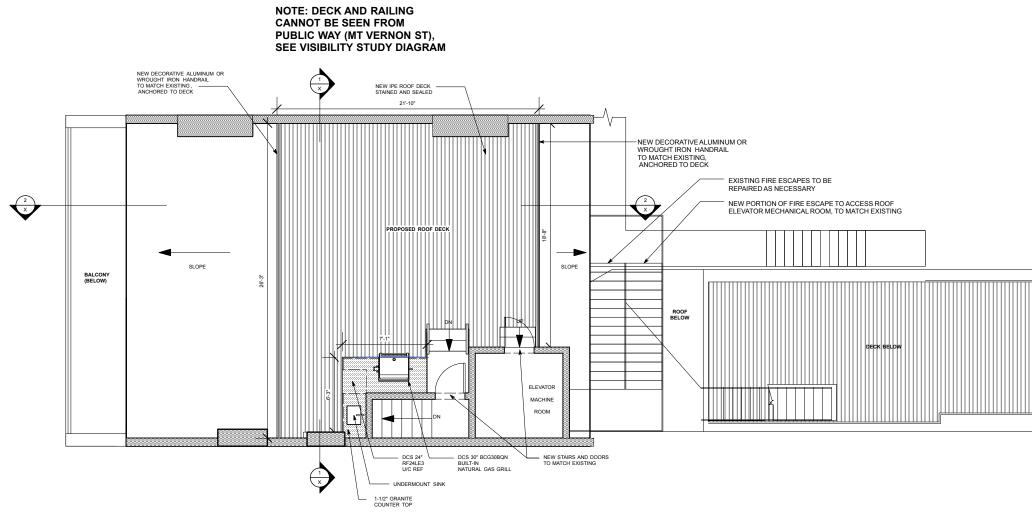

#### **BOSTON, MA 02108**

NEW DECORATIVE ALUMINUM OR WROUGHT IRON HANDRAIL TO MATCH EXISTING, ANCHORED TO DECK

NEW IPE ROOF DECK (BEYOND), STAINED AND SEALED.

NOTE: DECK AND RAILING CANNOT BE SEEN FROM PUBLIC WAY (MT VERNON ST), SEE VISIBILITY STUDY DIAGRAM

#### BOSTON, MA 02108

-4

-4

- NEW DECORATIVE ALUMINUM OR WROUGHT IRON HANDRAIL TO MATCH EXISTING, ANCHORED TO DECK

NEW IPE ROOF DECK (BEYOND), STAINED AND SEALED.

EXISTING FIRE ESCAPE TO BE REPAIRED AS NECESSARY