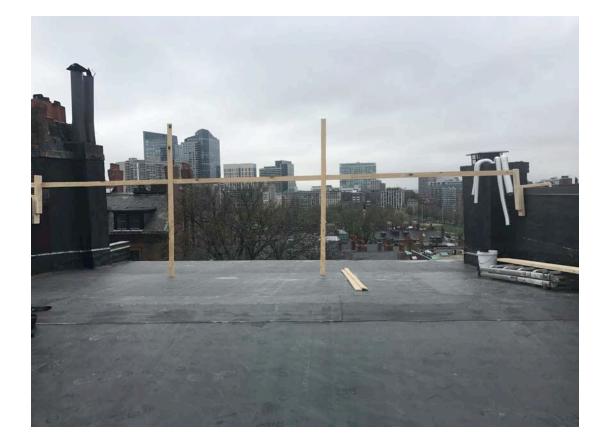

#### 73 MOUNT VERNON STREET

# **BOSTON, MA 02108**

# SOUSA design Architects

PROPOSED ROOF DECK (ELL BUILDING)