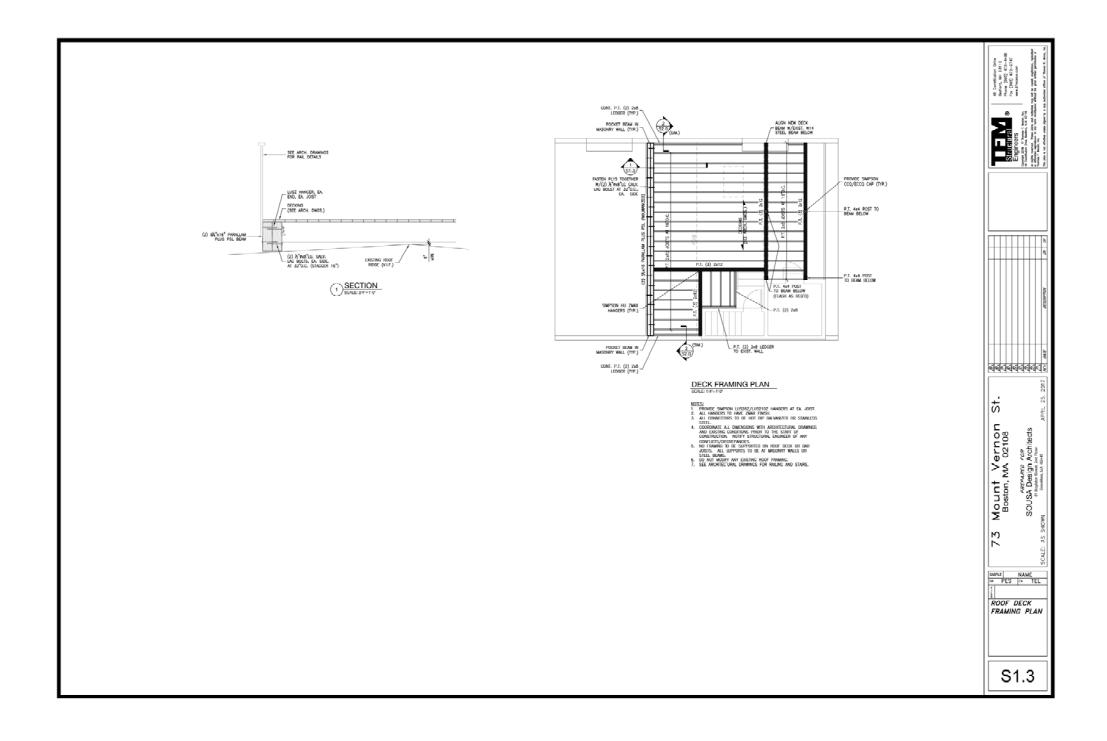

EXISTING FRONT FACADE PHOTOS Scale: 1/8" = 1'-0"

#### 73 MOUNT VERNON STREET

# **BOSTON, MA 02108**



# SOUSA design Architects

#### PROPOSED LANDSCAPE PLAN Scale: 1/8" = 1'-0"



MT. VERNON STREET

### 73 MOUNT VERNON STREET

#### BOSTON, MA 02108

#### **SOUSA** design

Architects



EXISTING THIRD FLOOR PLAN Scale: 1/8" = 1'-0"

#### 73 MOUNT VERNON STREET

# BOSTON, MA 02108

# SOUSA design

Architects



#### PROPOSED THIRD FLOOR PLAN Scale: 1/8" = 1'-0"

### **73 MOUNT VERNON STREET**

#### BOSTON, MA 02108

NEW DECORATIVE ALUMINUM OR WROUGHT IRON HANDRAIL TO MATCH EXISTING, ANCHORED TO DECK IN LOCATION OF EXISTING FENCE

#### **SOUSA design**

Architects





#### BOSTON, MA 02108



# SOUSA design

Architects





#### BOSTON, MA 02108



#### **SOUSA design**

Architects





#### BOSTON, MA 02108

#### **SOUSA** design

Architects



#### **BOSTON, MA 02108**

NEW DECORATIVE ALUMINUM OR WROUGHT IRON HANDRAIL TO MATCH EXISTING, ANCHORED TO DECK

NEW IPE ROOF DECK (BEYOND), STAINED AND SEALED.

NOTE: DECK AND RAILING CANNOT BE SEEN FROM PUBLIC WAY (MT VERNON ST), SEE VISIBILITY STUDY DIAGRAM

**SOUSA** design

Architects





#### BOSTON, MA 02108

-4

-4

- NEW DECORATIVE ALUMINUM OR WROUGHT IRON HANDRAIL TO MATCH EXISTING, ANCHORED TO DECK

NEW IPE ROOF DECK (BEYOND), STAINED AND SEALED.

EXISTING FIRE ESCAPE TO BE REPAIRED AS NECESSARY

#### **SOUSA** design

Architects



#### BOSTON, MA 02108

#### **SOUSA design**

Architects



# BOSTON, MA 02108

# SOUSA design

Architects



SITE PLAN (VISIBILITY STUDY) - PUBLIC ALLEY 303

#### 73 MOUNT VERNON STREE