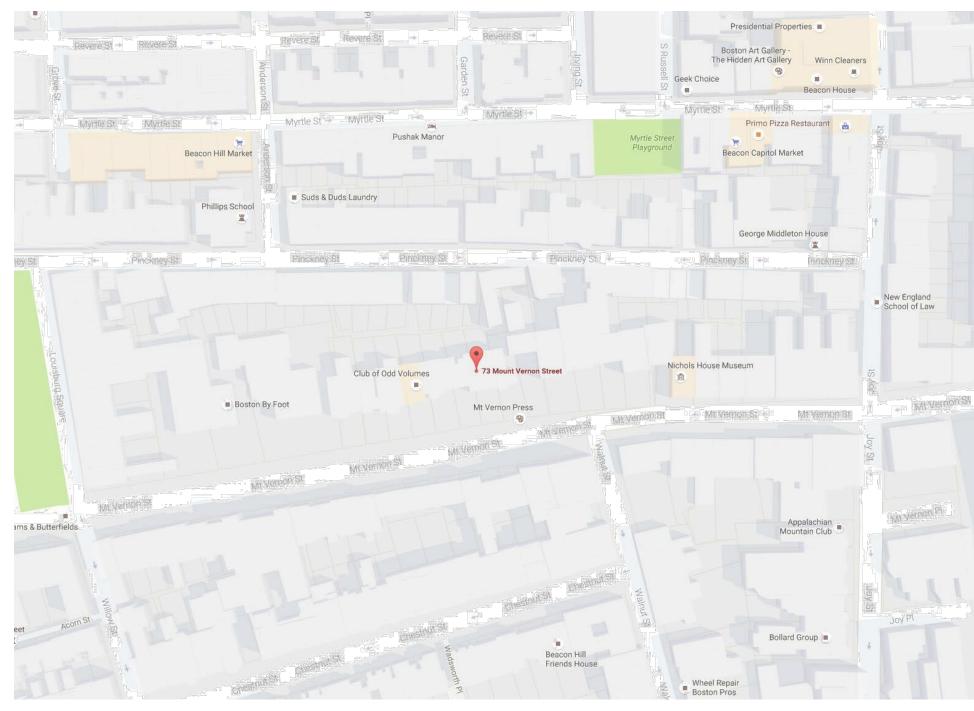

73 MOUNT VERNON STREET BOSTON, MA 02108

> DESIGN REVIEW 04.26.17



LOCUS PLAN

#### 73 MOUNT VERNON STREET

#### BOSTON, MA 02108



#### SOUSA design

Architects



EXISTING FRONT FACADE PHOTOS Scale: 1/8" = 1'-0"

#### 73 MOUNT VERNON STREET

# **BOSTON, MA 02108**



# SOUSA design Architects

#### PROPOSED LANDSCAPE PLAN Scale: 1/8" = 1'-0"



MT. VERNON STREET

### 73 MOUNT VERNON STREET

#### BOSTON, MA 02108

#### **SOUSA** design

Architects



EXISTING THIRD FLOOR PLAN Scale: 1/8" = 1'-0"

#### 73 MOUNT VERNON STREET

# BOSTON, MA 02108

# SOUSA design

Architects



#### PROPOSED THIRD FLOOR PLAN Scale: 1/8" = 1'-0"

### **73 MOUNT VERNON STREET**

#### BOSTON, MA 02108

NEW DECORATIVE ALUMINUM OR WROUGHT IRON HANDRAIL TO MATCH EXISTING, ANCHORED TO DECK IN LOCATION OF EXISTING FENCE

#### **SOUSA design**

Architects





#### BOSTON, MA 0210