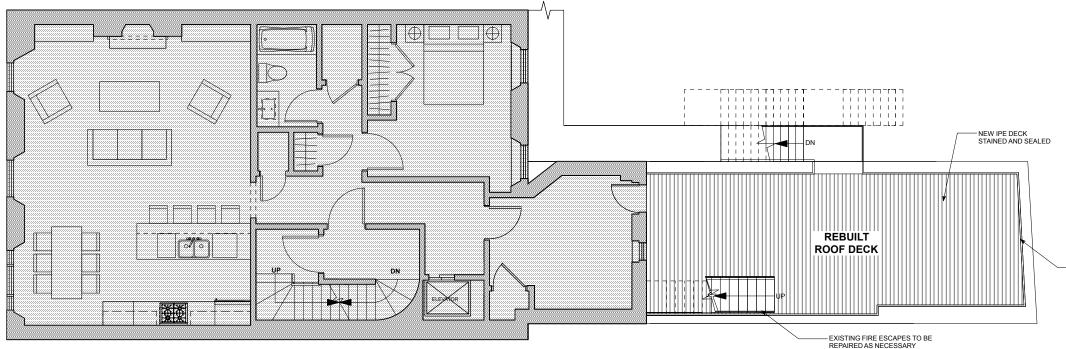

#### 73 MOUNT VERNON STREET

# BOSTON, MA 02108

# SOUSA design

Architects

#### PROPOSED THIRD FLOOR PLAN Scale: 1/8" = 1'-0"