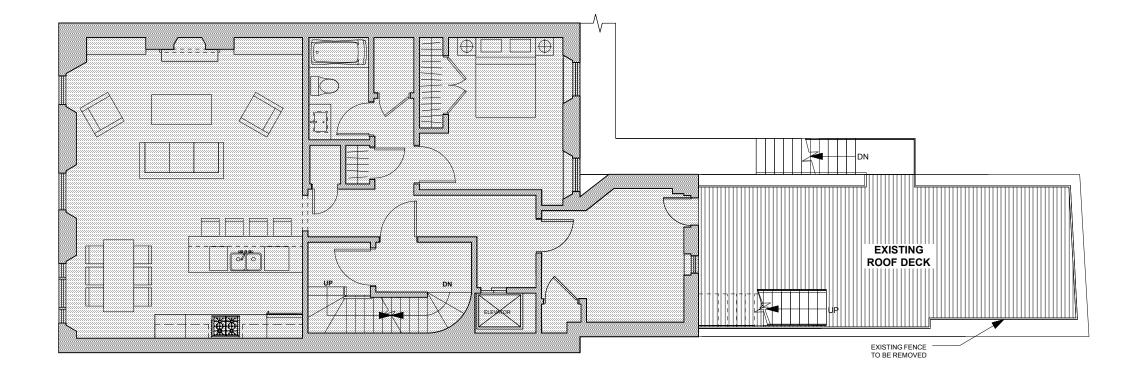

### 73 MOUNT VERNON STREET

#### BOSTON, MA 02108

#### **SOUSA** design

Architects

EXISTING THIRD FLOOR PLAN Scale: 1/8" = 1'-0"