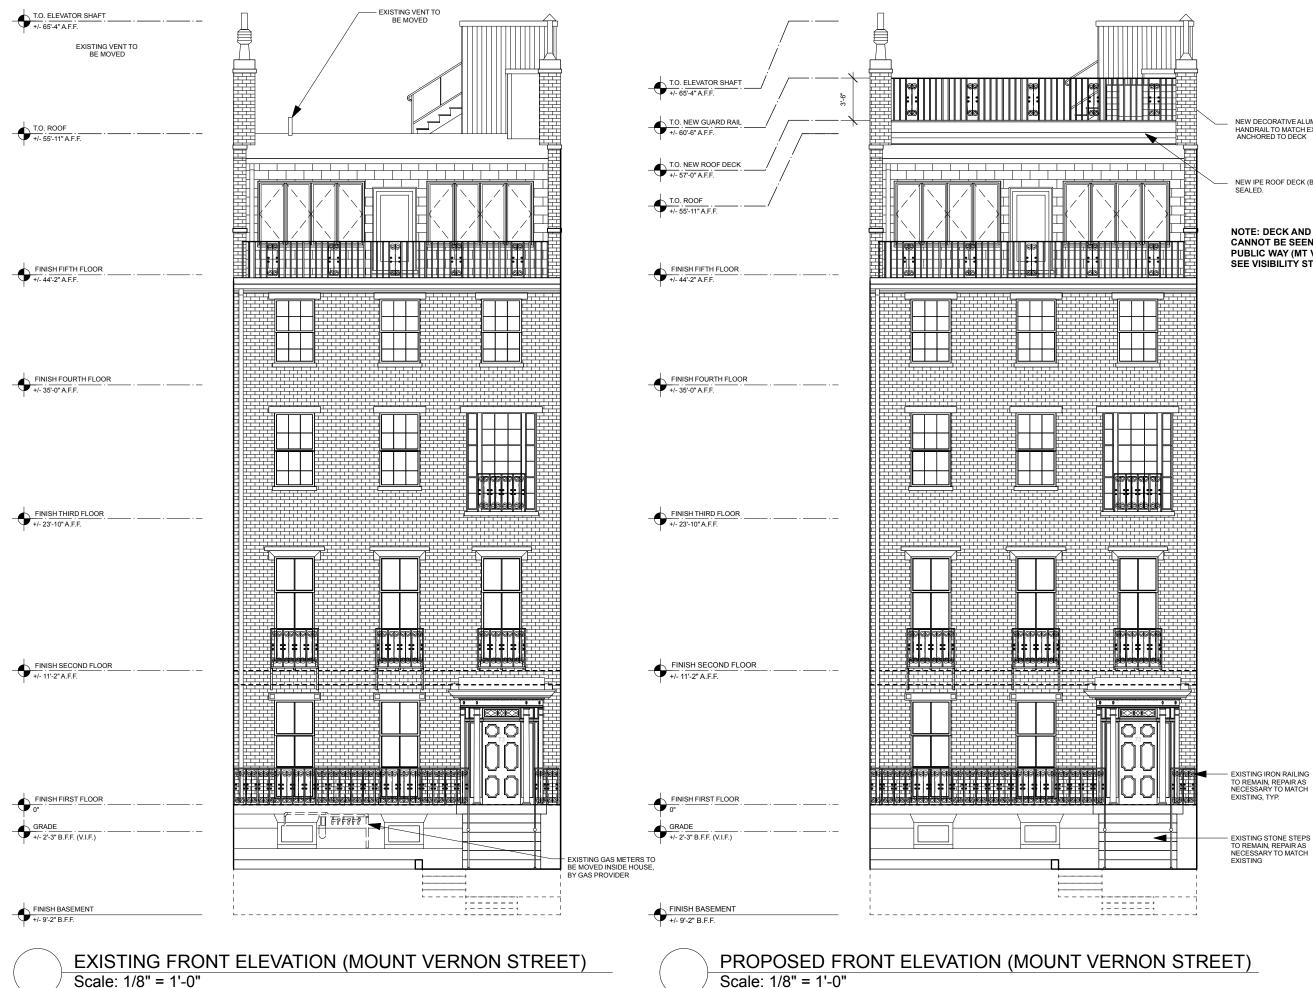

#### BOSTON, MA 02108

NEW DECORATIVE ALUMINUM OR WROUGHT IRON HANDRAIL TO MATCH EXISTING, ANCHORED TO DECK IN LOCATION OF EXISTING FENCE

#### **BOSTON, MA 02108**

NEW DECORATIVE ALUMINUM OR WROUGHT IRON HANDRAIL TO MATCH EXISTING, ANCHORED TO DECK

NEW IPE ROOF DECK (BEYOND), STAINED AND SEALED.

NOTE: DECK AND RAILING CANNOT BE SEEN FROM PUBLIC WAY (MT VERNON ST), SEE VISIBILITY STUDY DIAGRAM

#### BOSTON, MA 02108

-4

-4

- NEW DECORATIVE ALUMINUM OR WROUGHT IRON HANDRAIL TO MATCH EXISTING, ANCHORED TO DECK

NEW IPE ROOF DECK (BEYOND), STAINED AND SEALED.

EXISTING FIRE ESCAPE TO BE REPAIRED AS NECESSARY