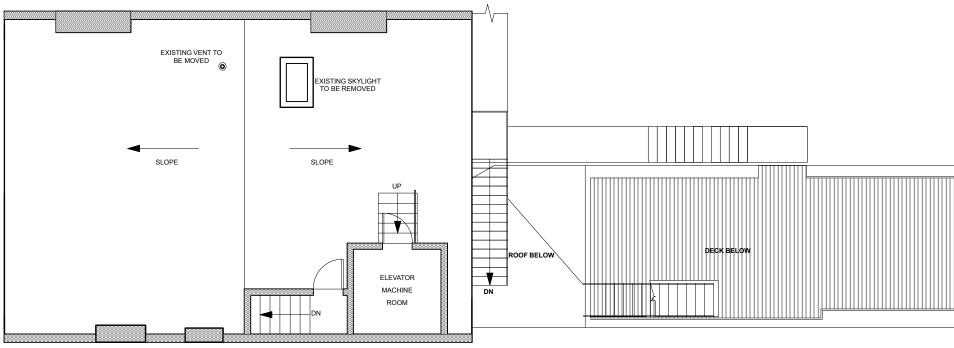

### **73 MOUNT VERNON STREET**

#### BOSTON, MA 02108

NEW DECORATIVE ALUMINUM OR WROUGHT IRON HANDRAIL TO MATCH EXISTING, ANCHORED TO DECK IN LOCATION OF EXISTING FENCE

#### **SOUSA design**

Architects