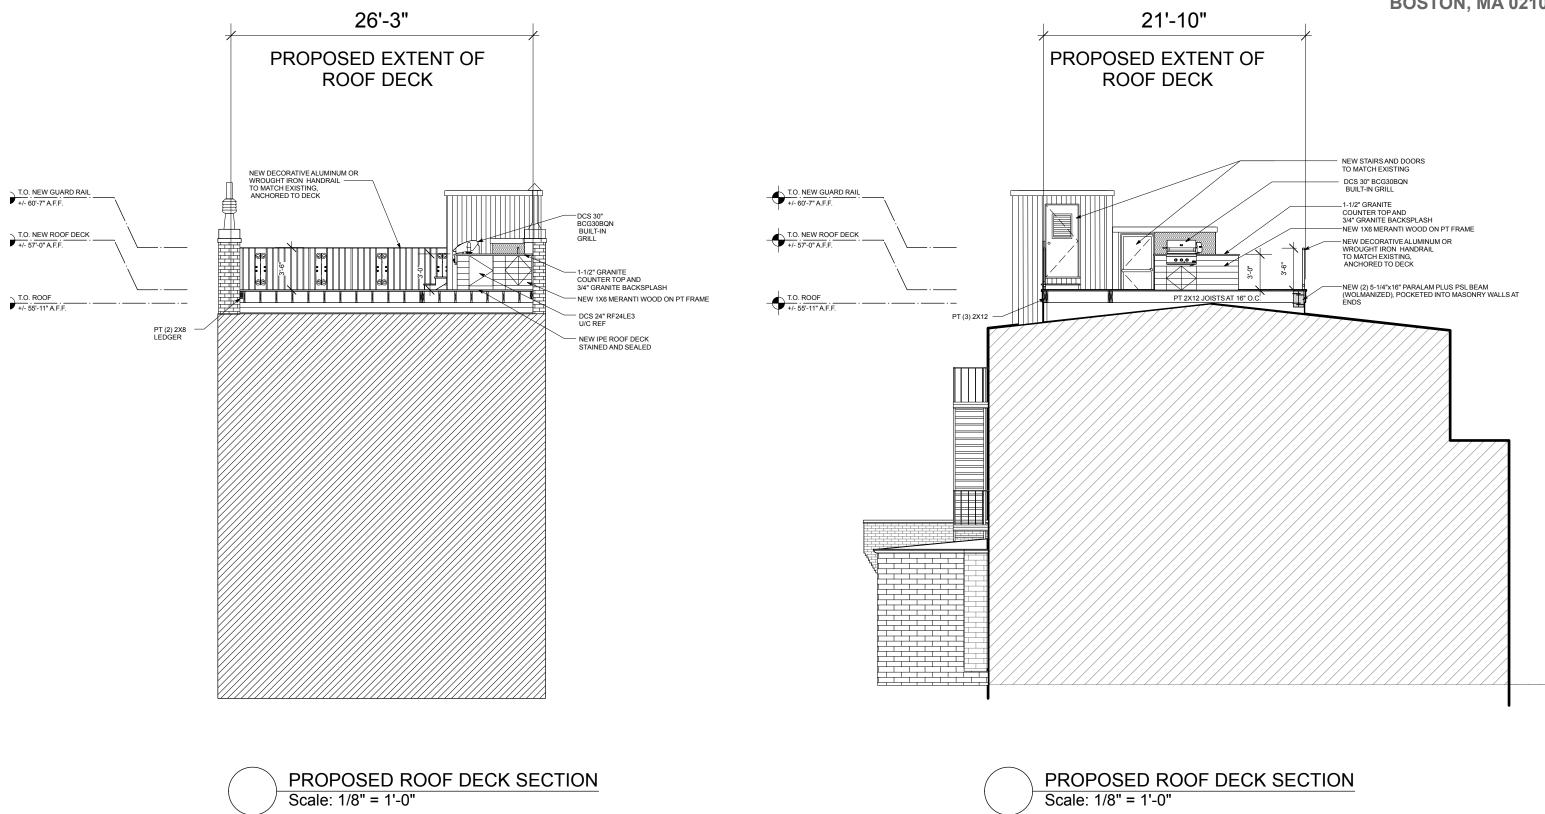

### **73 MOUNT VERNON STREET**

#### BOSTON, MA 02108

NEW DECORATIVE ALUMINUM OR WROUGHT IRON HANDRAIL TO MATCH EXISTING, ANCHORED TO DECK IN LOCATION OF EXISTING FENCE