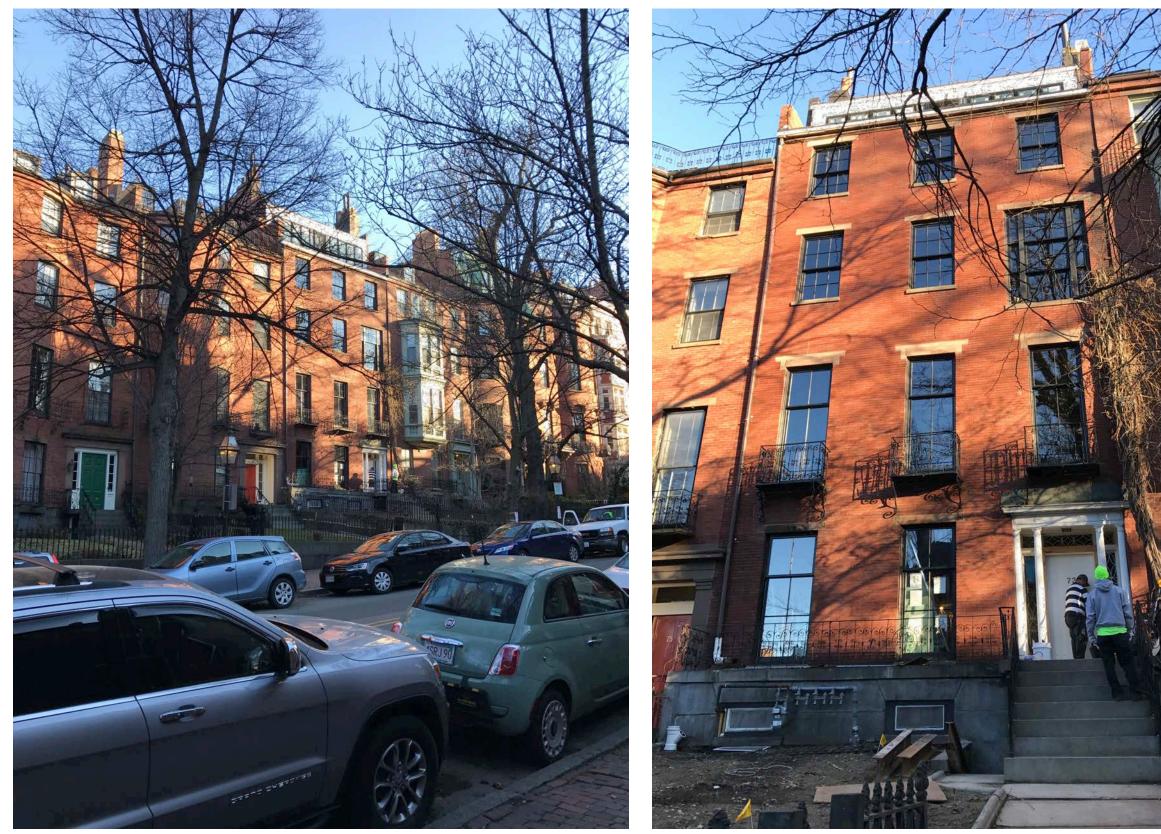

73 MOUNT VERNON STREET BOSTON, MA 02108

> DESIGN REVIEW 04.26.17



LOCUS PLAN

#### 73 MOUNT VERNON STREET

#### BOSTON, MA 02108



#### SOUSA design

Architects



EXISTING FRONT FACADE PHOTOS Scale: 1/8" = 1'-0"

#### 73 MOUNT VERNON STREET

# **BOSTON, MA 02108**



# SOUSA design Architects

#### PROPOSED LANDSCAPE PLAN Scale: 1/8" = 1'-0"



MT. VERNON STREET

### 73 MOUNT VERNON STREET

#### BOSTON, MA 02108

#### **SOUSA** design

Architects



EXISTING THIRD FLOOR PLAN Scale: 1/8" = 1'-0"

#### 73 MOUNT VERNON STREET

# BOSTON, MA 02108

# SOUSA design

Architects



#### PROPOSED THIRD FLOOR PLAN Scale: 1/8" = 1'-0"

### **73 MOUNT VERNON STREET**

#### BOSTON, MA 02108

NEW DECORATIVE ALUMINUM OR WROUGHT IRON HANDRAIL TO MATCH EXISTING, ANCHORED TO DECK IN LOCATION OF EXISTING FENCE

#### **SOUSA design**

Architects





#### BOSTON, MA 02108



# SOUSA design

Architects





#### BOSTON, MA 02108



#### **SOUSA design**

Architects