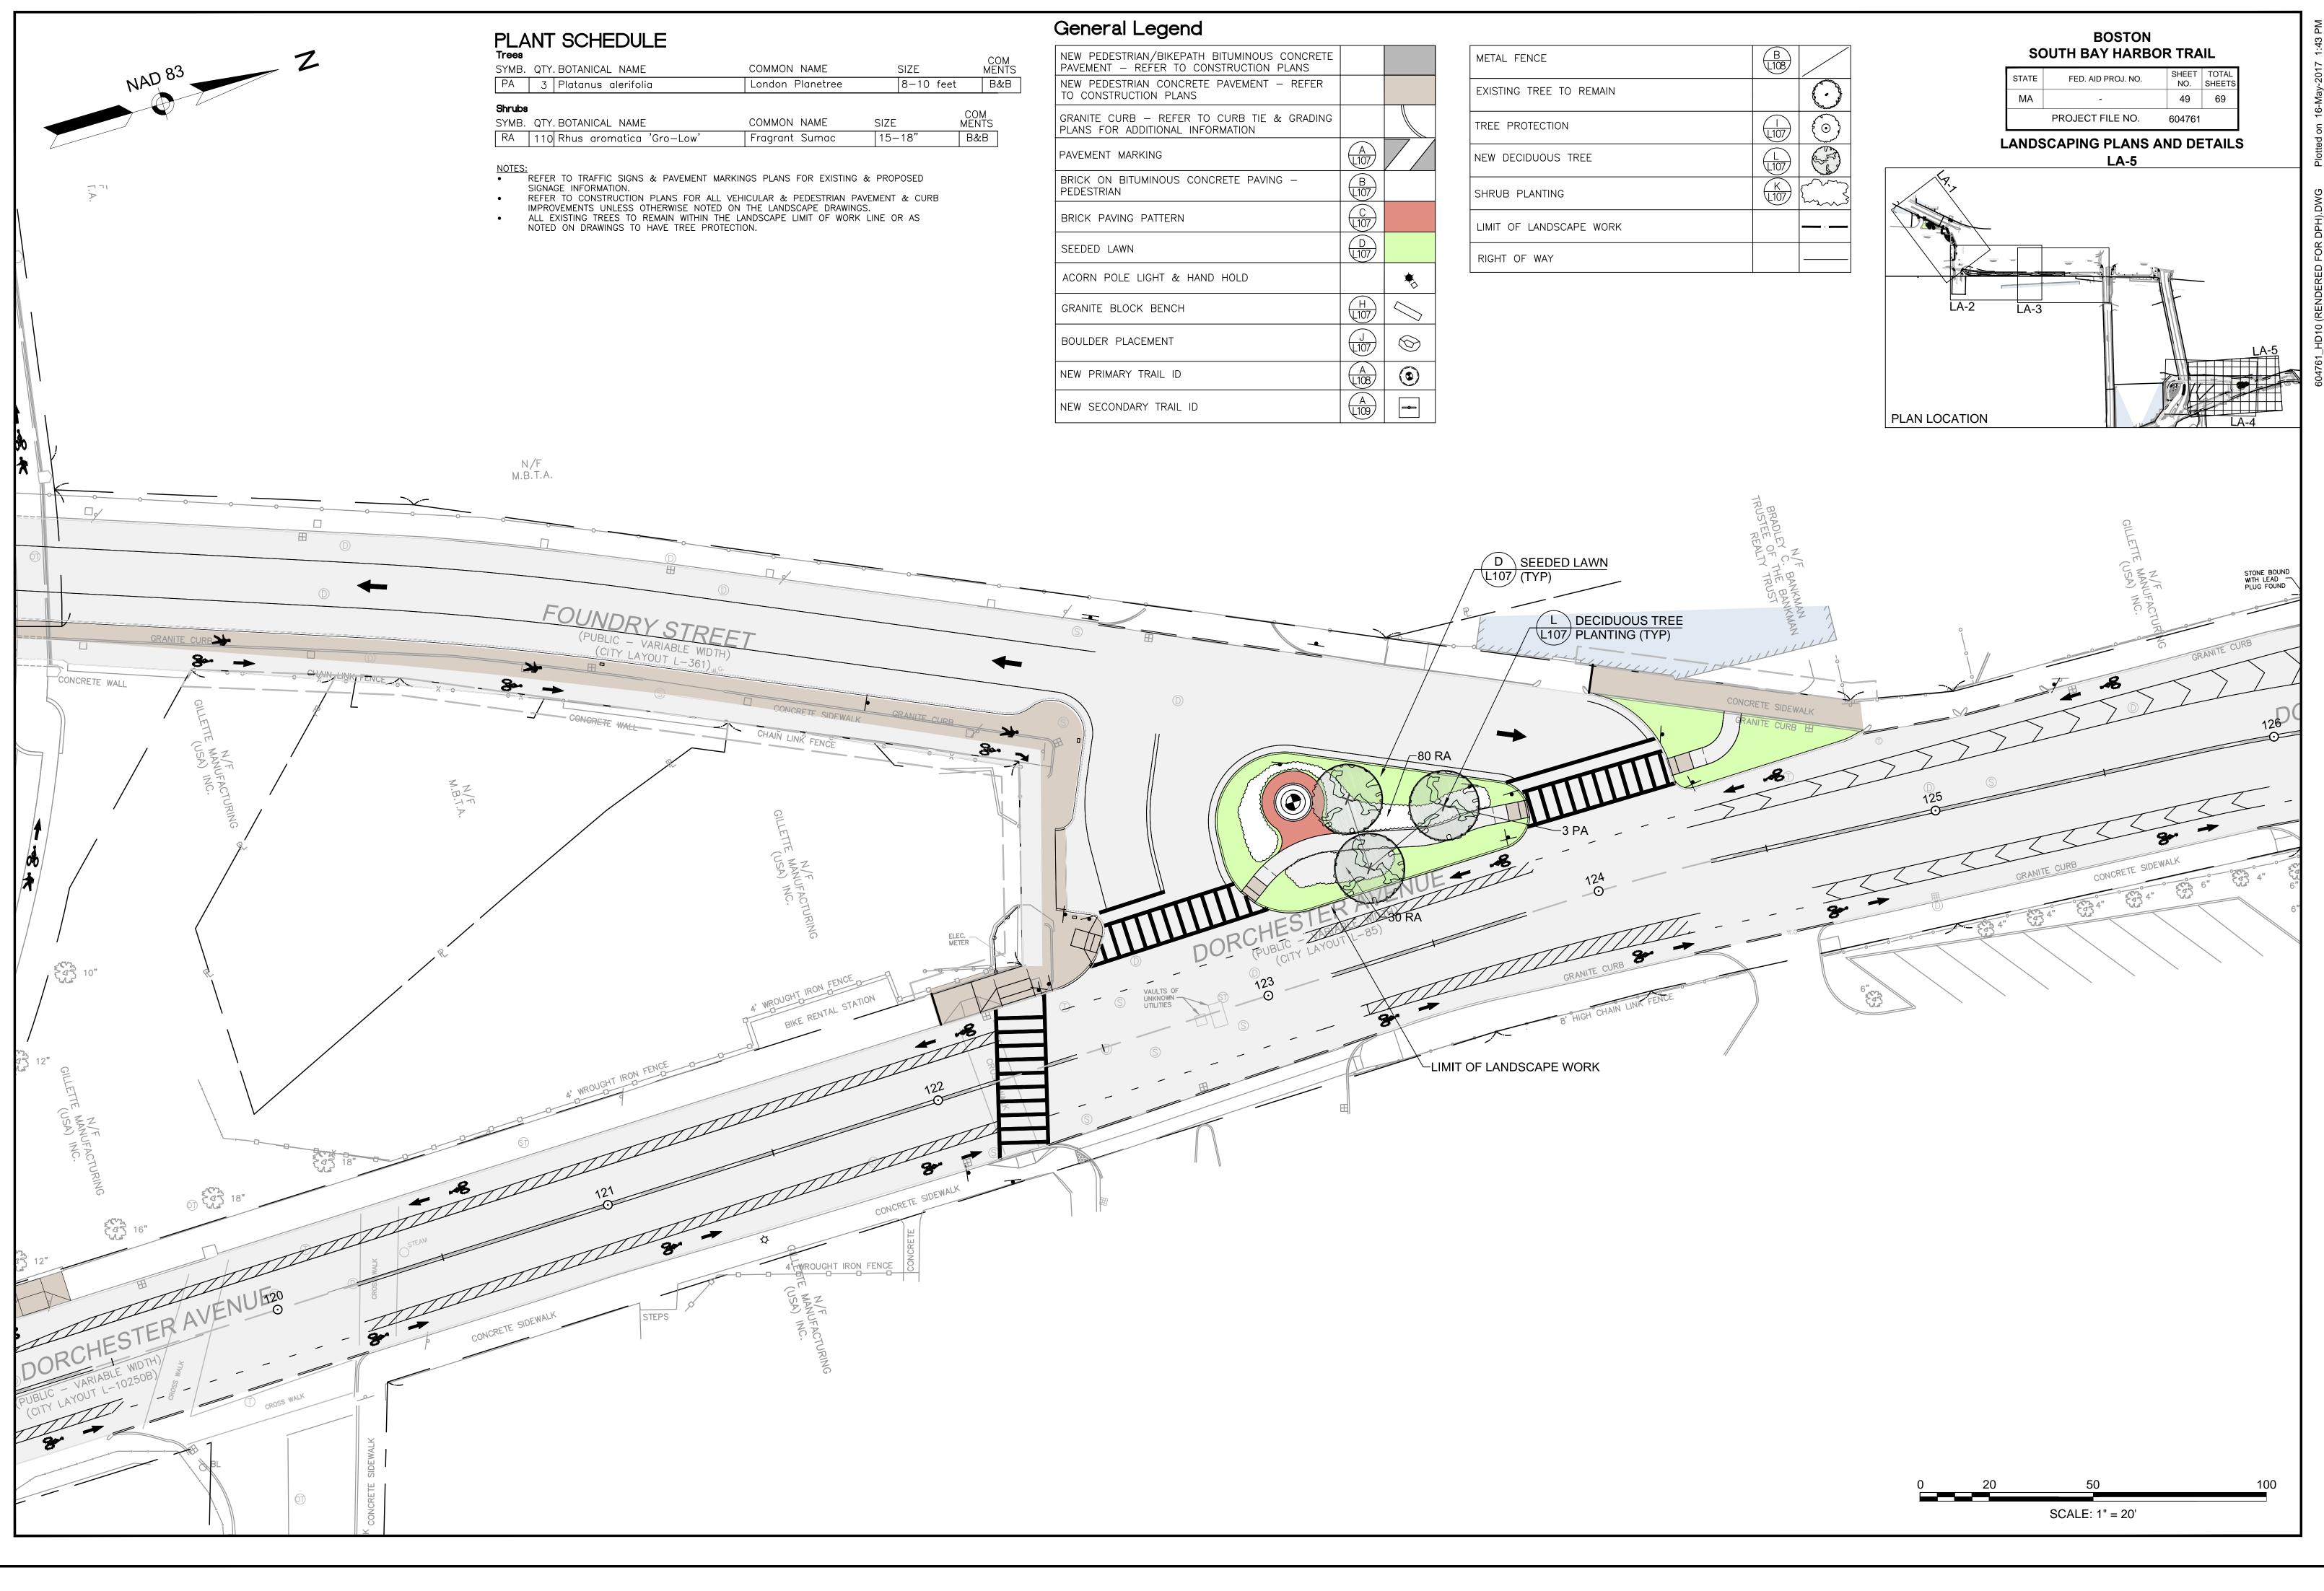

|        |                                                     |          |              | General Legend                                                                        |            |    |               |
|--------|-----------------------------------------------------|----------|--------------|---------------------------------------------------------------------------------------|------------|----|---------------|
|        | COMMON NAME                                         | SIZE     | COM<br>MENTS | NEW PEDESTRIAN/BIKEPATH BITUMINOUS CONCRETE<br>PAVEMENT – REFER TO CONSTRUCTION PLANS |            |    | METAL FENCE   |
|        | London Planetree                                    | 8-10 fee | t B&B        | NEW PEDESTRIAN CONCRETE PAVEMENT – REFER<br>TO CONSTRUCTION PLANS                     |            |    | EXISTING TREE |
| 2      | COMMON NAME                                         | SIZE     | COM<br>MENTS | GRANITE CURB – REFER TO CURB TIE & GRADING<br>PLANS FOR ADDITIONAL INFORMATION        |            |    | TREE PROTECT  |
|        | Fragrant Sumac                                      | 15–18"   | B&B          | PAVEMENT MARKING                                                                      | A<br>L107  |    | NEW DECIDUOL  |
|        | KINGS PLANS FOR EXISTING<br>EHICULAR & PEDESTRIAN P |          |              | BRICK ON BITUMINOUS CONCRETE PAVING –<br>PEDESTRIAN                                   | B<br>(107) |    | SHRUB PLANTI  |
| OTED C | N THE LANDSCAPE DRAWIN<br>LANDSCAPE LIMIT OF WORI   | IGS.     |              | BRICK PAVING PATTERN                                                                  | C<br>(107) |    | LIMIT OF LANE |
| TROTES |                                                     |          |              | SEEDED LAWN                                                                           | D<br>(107) |    | RIGHT OF WAY  |
|        |                                                     |          |              | ACORN POLE LIGHT & HAND HOLD                                                          |            | *, |               |
|        |                                                     |          |              | GRANITE BLOCK BENCH                                                                   | (H)        |    |               |

| EXISTING TREE TO REMAI |
|------------------------|
| TREE PROTECTION        |
| NEW DECIDUOUS TREE     |
| SHRUB PLANTING         |
| LIMIT OF LANDSCAPE WO  |
|                        |

|   | COMMON NAME           |          | SIZE |       |            | CC<br>ME | DM<br>NTS |
|---|-----------------------|----------|------|-------|------------|----------|-----------|
|   | Honeylocust "Shademas | ster"    | 2-2  | 1/2"  | cal.       | B        | &В        |
|   | London Planetree      |          | 8-10 | feet  |            | B        | &В        |
|   |                       |          |      |       |            |          |           |
|   | COMMON NAME           | SIZE     |      |       | CON<br>MEN | Л<br>TS  |           |
| , | Oak Leaf Hydrangea    | 18–24" ( |      | Cont. |            |          |           |
|   | Fountain Grass        | 1 gal    |      | Cont. |            |          |           |
|   | Fragrant Sumac        | 15–18"   |      | B&B   |            |          |           |

| General Legend |
|----------------|
|----------------|

| donion di Eogonid                                                                     |            |            |
|---------------------------------------------------------------------------------------|------------|------------|
| NEW PEDESTRIAN/BIKEPATH BITUMINOUS CONCRETE<br>PAVEMENT – REFER TO CONSTRUCTION PLANS |            |            |
| NEW PEDESTRIAN CONCRETE PAVEMENT – REFER<br>TO CONSTRUCTION PLANS                     |            |            |
| GRANITE CURB – REFER TO CURB TIE & GRADING<br>PLANS FOR ADDITIONAL INFORMATION        |            |            |
| PAVEMENT MARKING                                                                      | A<br>L107  | $\bigcirc$ |
| BRICK ON BITUMINOUS CONCRETE PAVING –<br>PEDESTRIAN                                   | B<br>L107  |            |
| BRICK PAVING PATTERN                                                                  | C<br>107   |            |
| SEEDED LAWN                                                                           | D<br>107   |            |
| ACORN POLE LIGHT & HAND HOLD                                                          |            | *          |
| GRANITE BLOCK BENCH                                                                   | H<br>107   | $\langle$  |
| BOULDER PLACEMENT                                                                     | J<br>107   | $\odot$    |
| NEW PRIMARY TRAIL ID                                                                  | A<br>L108  |            |
| NEW SECONDARY TRAIL ID                                                                | A<br>(109) | -          |
|                                                                                       |            |            |

| METAL FENCE            |
|------------------------|
| EXISTING TREE TO REMAI |
| TREE PROTECTION        |
| NEW DECIDUOUS TREE     |
| SHRUB PLANTING         |
| LIMIT OF LANDSCAPE WO  |
| RIGHT OF WAY           |