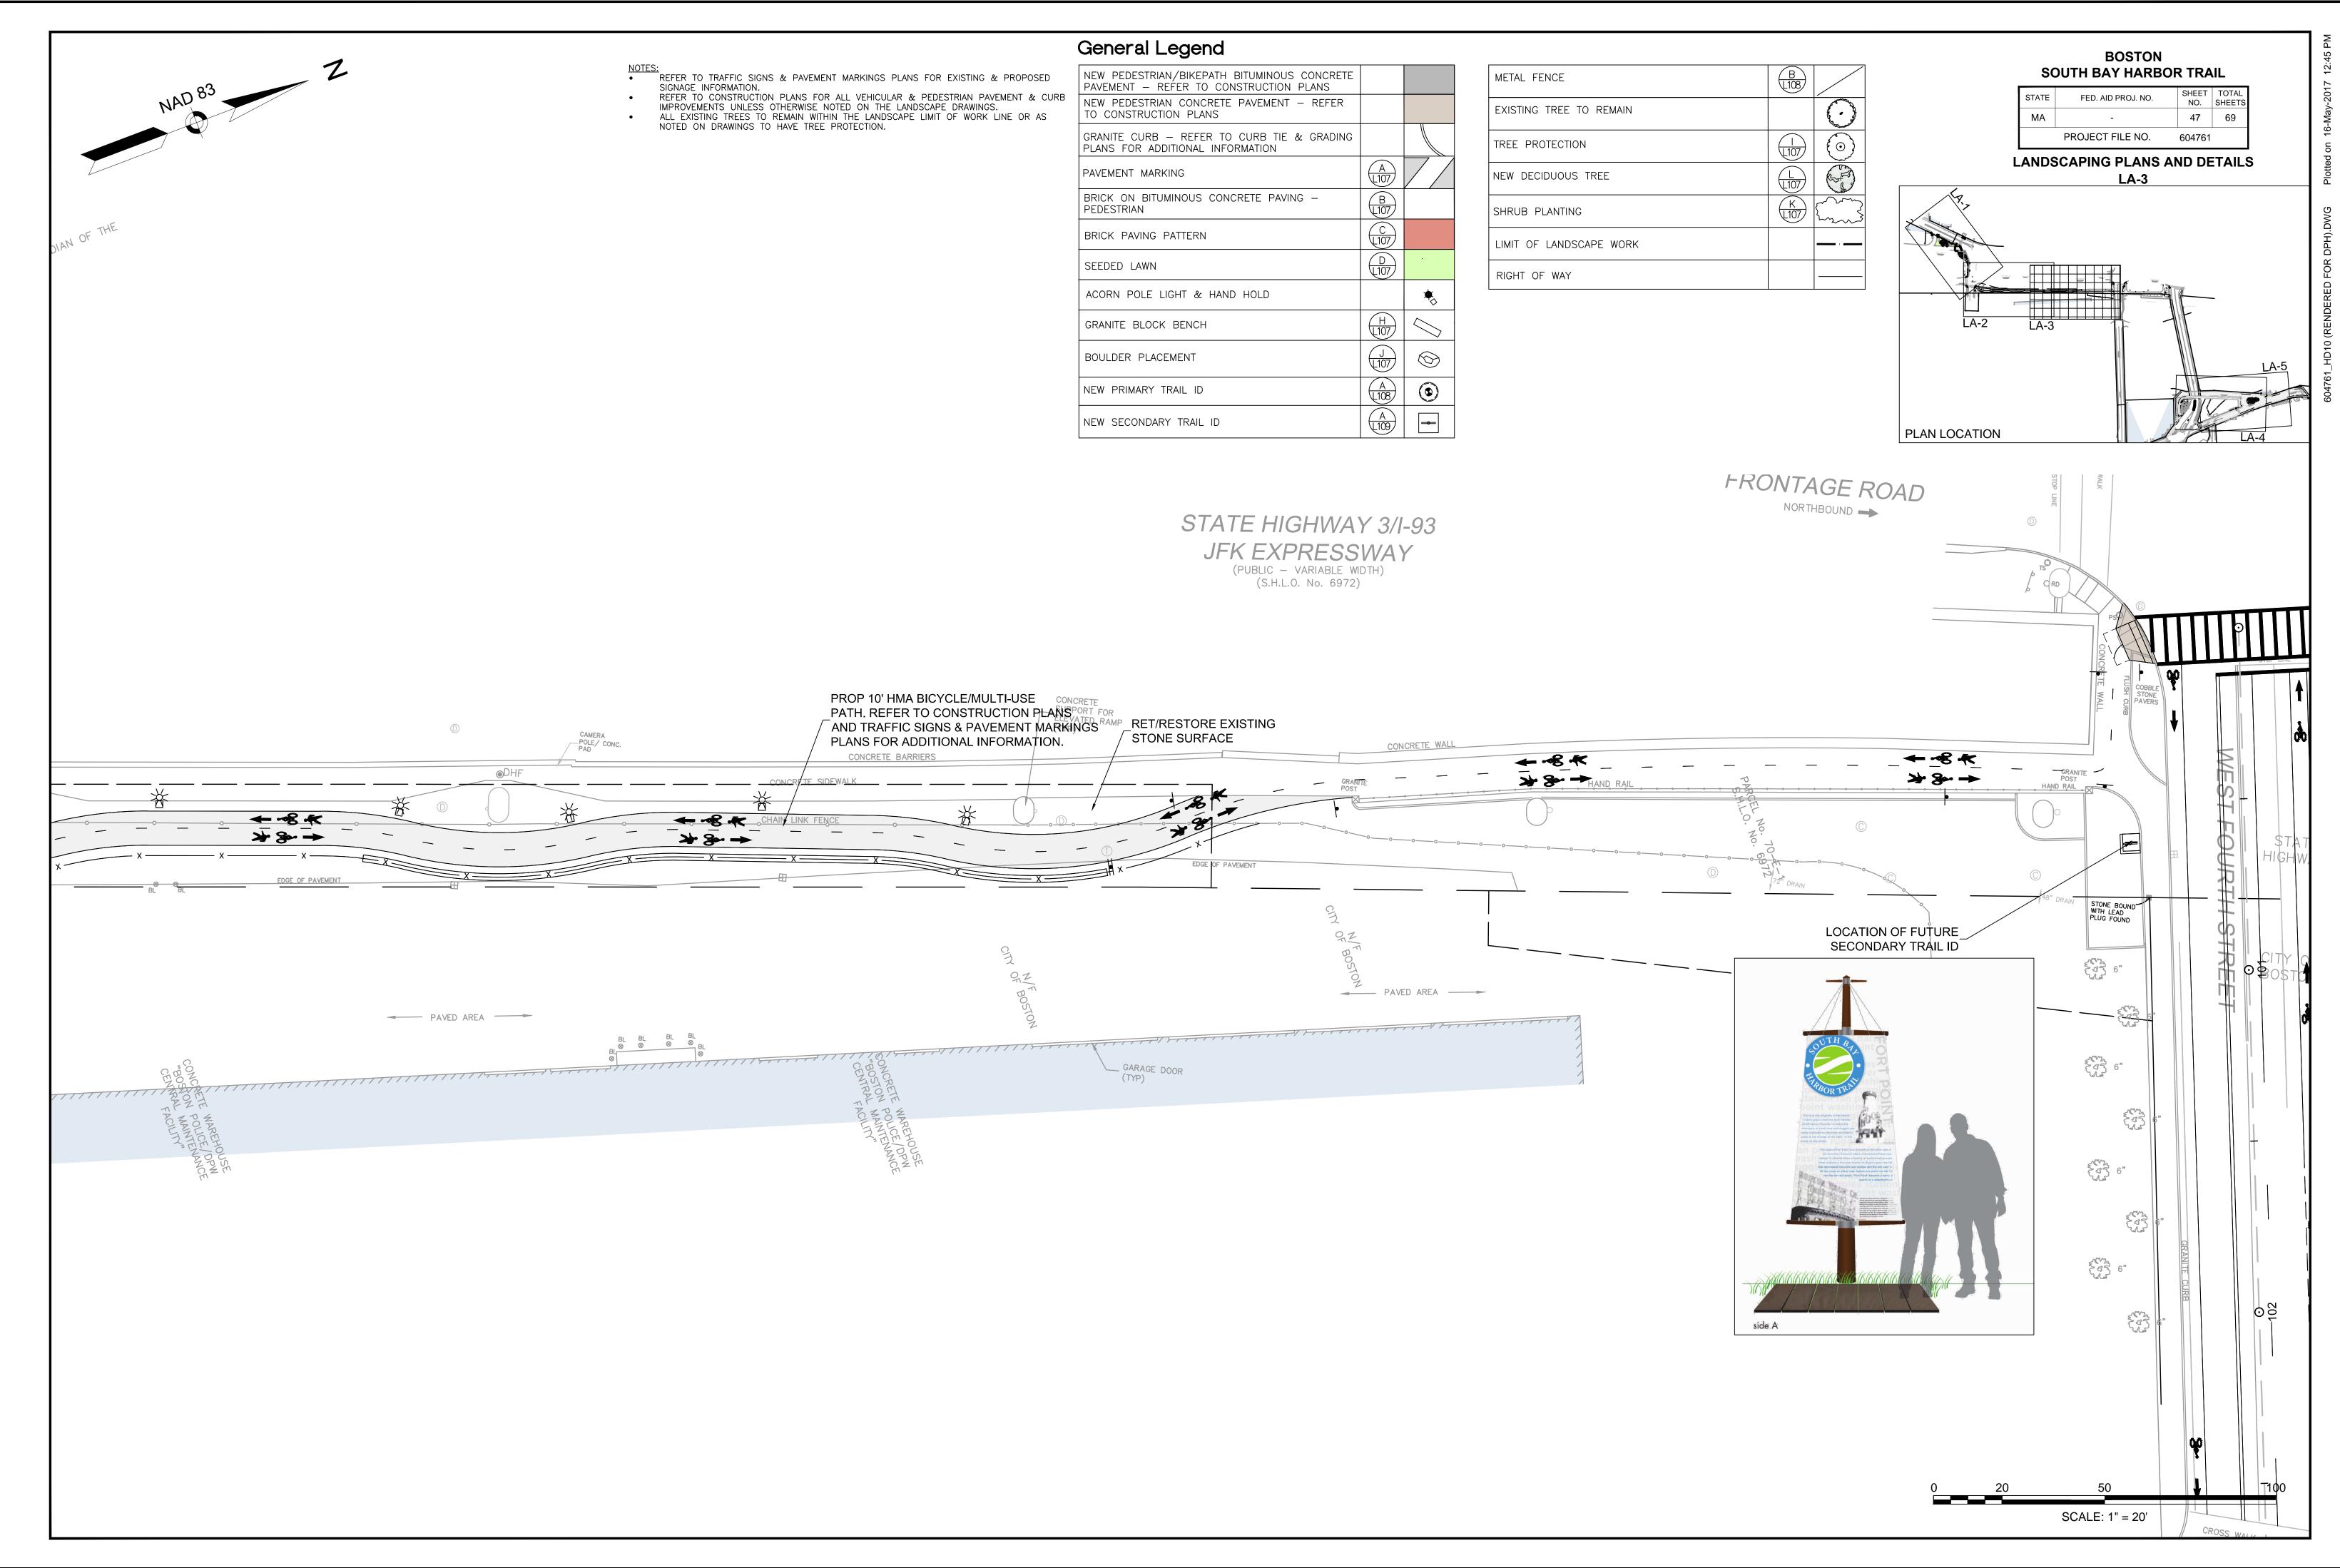

|                                                                                                                                                                       | General Legend                                                                        |           |                |   |                     |
|-----------------------------------------------------------------------------------------------------------------------------------------------------------------------|---------------------------------------------------------------------------------------|-----------|----------------|---|---------------------|
| IGNS & PAVEMENT MARKINGS PLANS FOR EXISTING & PROPOSED                                                                                                                | NEW PEDESTRIAN/BIKEPATH BITUMINOUS CONCRETE<br>PAVEMENT – REFER TO CONSTRUCTION PLANS |           |                |   | METAL FENCE         |
| TION PLANS FOR ALL VEHICULAR & PEDESTRIAN PAVEMENT & CURB<br>SS OTHERWISE NOTED ON THE LANDSCAPE DRAWINGS.<br>TO REMAIN WITHIN THE LANDSCAPE LIMIT OF WORK LINE OR AS | NEW PEDESTRIAN CONCRETE PAVEMENT – REFER<br>TO CONSTRUCTION PLANS                     |           |                |   | EXISTING TREE TO RE |
| TO HAVE TREE PROTECTION.                                                                                                                                              | GRANITE CURB – REFER TO CURB TIE & GRADING<br>PLANS FOR ADDITIONAL INFORMATION        |           |                | - | TREE PROTECTION     |
|                                                                                                                                                                       | PAVEMENT MARKING                                                                      | A<br>L107 | $\Box \Lambda$ |   | NEW DECIDUOUS TREE  |
|                                                                                                                                                                       | BRICK ON BITUMINOUS CONCRETE PAVING –<br>PEDESTRIAN                                   | B<br>107  |                | - | SHRUB PLANTING      |
|                                                                                                                                                                       | BRICK PAVING PATTERN                                                                  | C<br>107  |                | - | LIMIT OF LANDSCAPE  |
|                                                                                                                                                                       | SEEDED LAWN                                                                           | D<br>107  |                | - | RIGHT OF WAY        |
|                                                                                                                                                                       | ACORN POLE LIGHT & HAND HOLD                                                          |           | *              | L |                     |
|                                                                                                                                                                       |                                                                                       | (H)       |                |   |                     |

| STATE HIGHWAY 3/I-93      |
|---------------------------|
| JFK EXPRESSWAY            |
| (PUBLIC - VARIABLE WIDTH) |
| (S.H.L.O. No. 6972)       |

|                                                                                                                                                                       | General Legend                                                                        |           |        |                      |
|-----------------------------------------------------------------------------------------------------------------------------------------------------------------------|---------------------------------------------------------------------------------------|-----------|--------|----------------------|
| IGNS & PAVEMENT MARKINGS PLANS FOR EXISTING & PROPOSED<br>N.                                                                                                          | NEW PEDESTRIAN/BIKEPATH BITUMINOUS CONCRETE<br>PAVEMENT – REFER TO CONSTRUCTION PLANS |           |        | METAL FENCE          |
| TION PLANS FOR ALL VEHICULAR & PEDESTRIAN PAVEMENT & CURB<br>SS OTHERWISE NOTED ON THE LANDSCAPE DRAWINGS.<br>TO REMAIN WITHIN THE LANDSCAPE LIMIT OF WORK LINE OR AS | NEW PEDESTRIAN CONCRETE PAVEMENT – REFER<br>TO CONSTRUCTION PLANS                     |           |        | EXISTING TREE TO REM |
| TO HAVE TREE PROTECTION.                                                                                                                                              | GRANITE CURB – REFER TO CURB TIE & GRADING<br>PLANS FOR ADDITIONAL INFORMATION        |           |        | TREE PROTECTION      |
|                                                                                                                                                                       | PAVEMENT MARKING                                                                      | A<br>L107 | $\Box$ | NEW DECIDUOUS TREE   |
|                                                                                                                                                                       | BRICK ON BITUMINOUS CONCRETE PAVING –<br>PEDESTRIAN                                   | B<br>107  |        | SHRUB PLANTING       |
|                                                                                                                                                                       | BRICK PAVING PATTERN                                                                  | C<br>107  |        | LIMIT OF LANDSCAPE   |
|                                                                                                                                                                       | SEEDED LAWN                                                                           | D<br>1107 |        | RIGHT OF WAY         |
|                                                                                                                                                                       | ACORN POLE LIGHT & HAND HOLD                                                          |           | *      |                      |

| General Legend |
|----------------|
|----------------|

| donion di Eogonid                                                                     |            |            |
|---------------------------------------------------------------------------------------|------------|------------|
| NEW PEDESTRIAN/BIKEPATH BITUMINOUS CONCRETE<br>PAVEMENT – REFER TO CONSTRUCTION PLANS |            |            |
| NEW PEDESTRIAN CONCRETE PAVEMENT – REFER<br>TO CONSTRUCTION PLANS                     |            |            |
| GRANITE CURB – REFER TO CURB TIE & GRADING<br>PLANS FOR ADDITIONAL INFORMATION        |            |            |
| PAVEMENT MARKING                                                                      | A<br>L107  | $\bigcirc$ |
| BRICK ON BITUMINOUS CONCRETE PAVING –<br>PEDESTRIAN                                   | B<br>L107  |            |
| BRICK PAVING PATTERN                                                                  | C<br>107   |            |
| SEEDED LAWN                                                                           | D<br>107   |            |
| ACORN POLE LIGHT & HAND HOLD                                                          |            | *          |
| GRANITE BLOCK BENCH                                                                   | H<br>107   | $\langle$  |
| BOULDER PLACEMENT                                                                     | J<br>107   | $\odot$    |
| NEW PRIMARY TRAIL ID                                                                  | A<br>L108  |            |
| NEW SECONDARY TRAIL ID                                                                | A<br>(109) | -          |
|                                                                                       |            |            |

| METAL FENCE            |
|------------------------|
| EXISTING TREE TO REMAI |
| TREE PROTECTION        |
| NEW DECIDUOUS TREE     |
| SHRUB PLANTING         |
| LIMIT OF LANDSCAPE WO  |
| RIGHT OF WAY           |