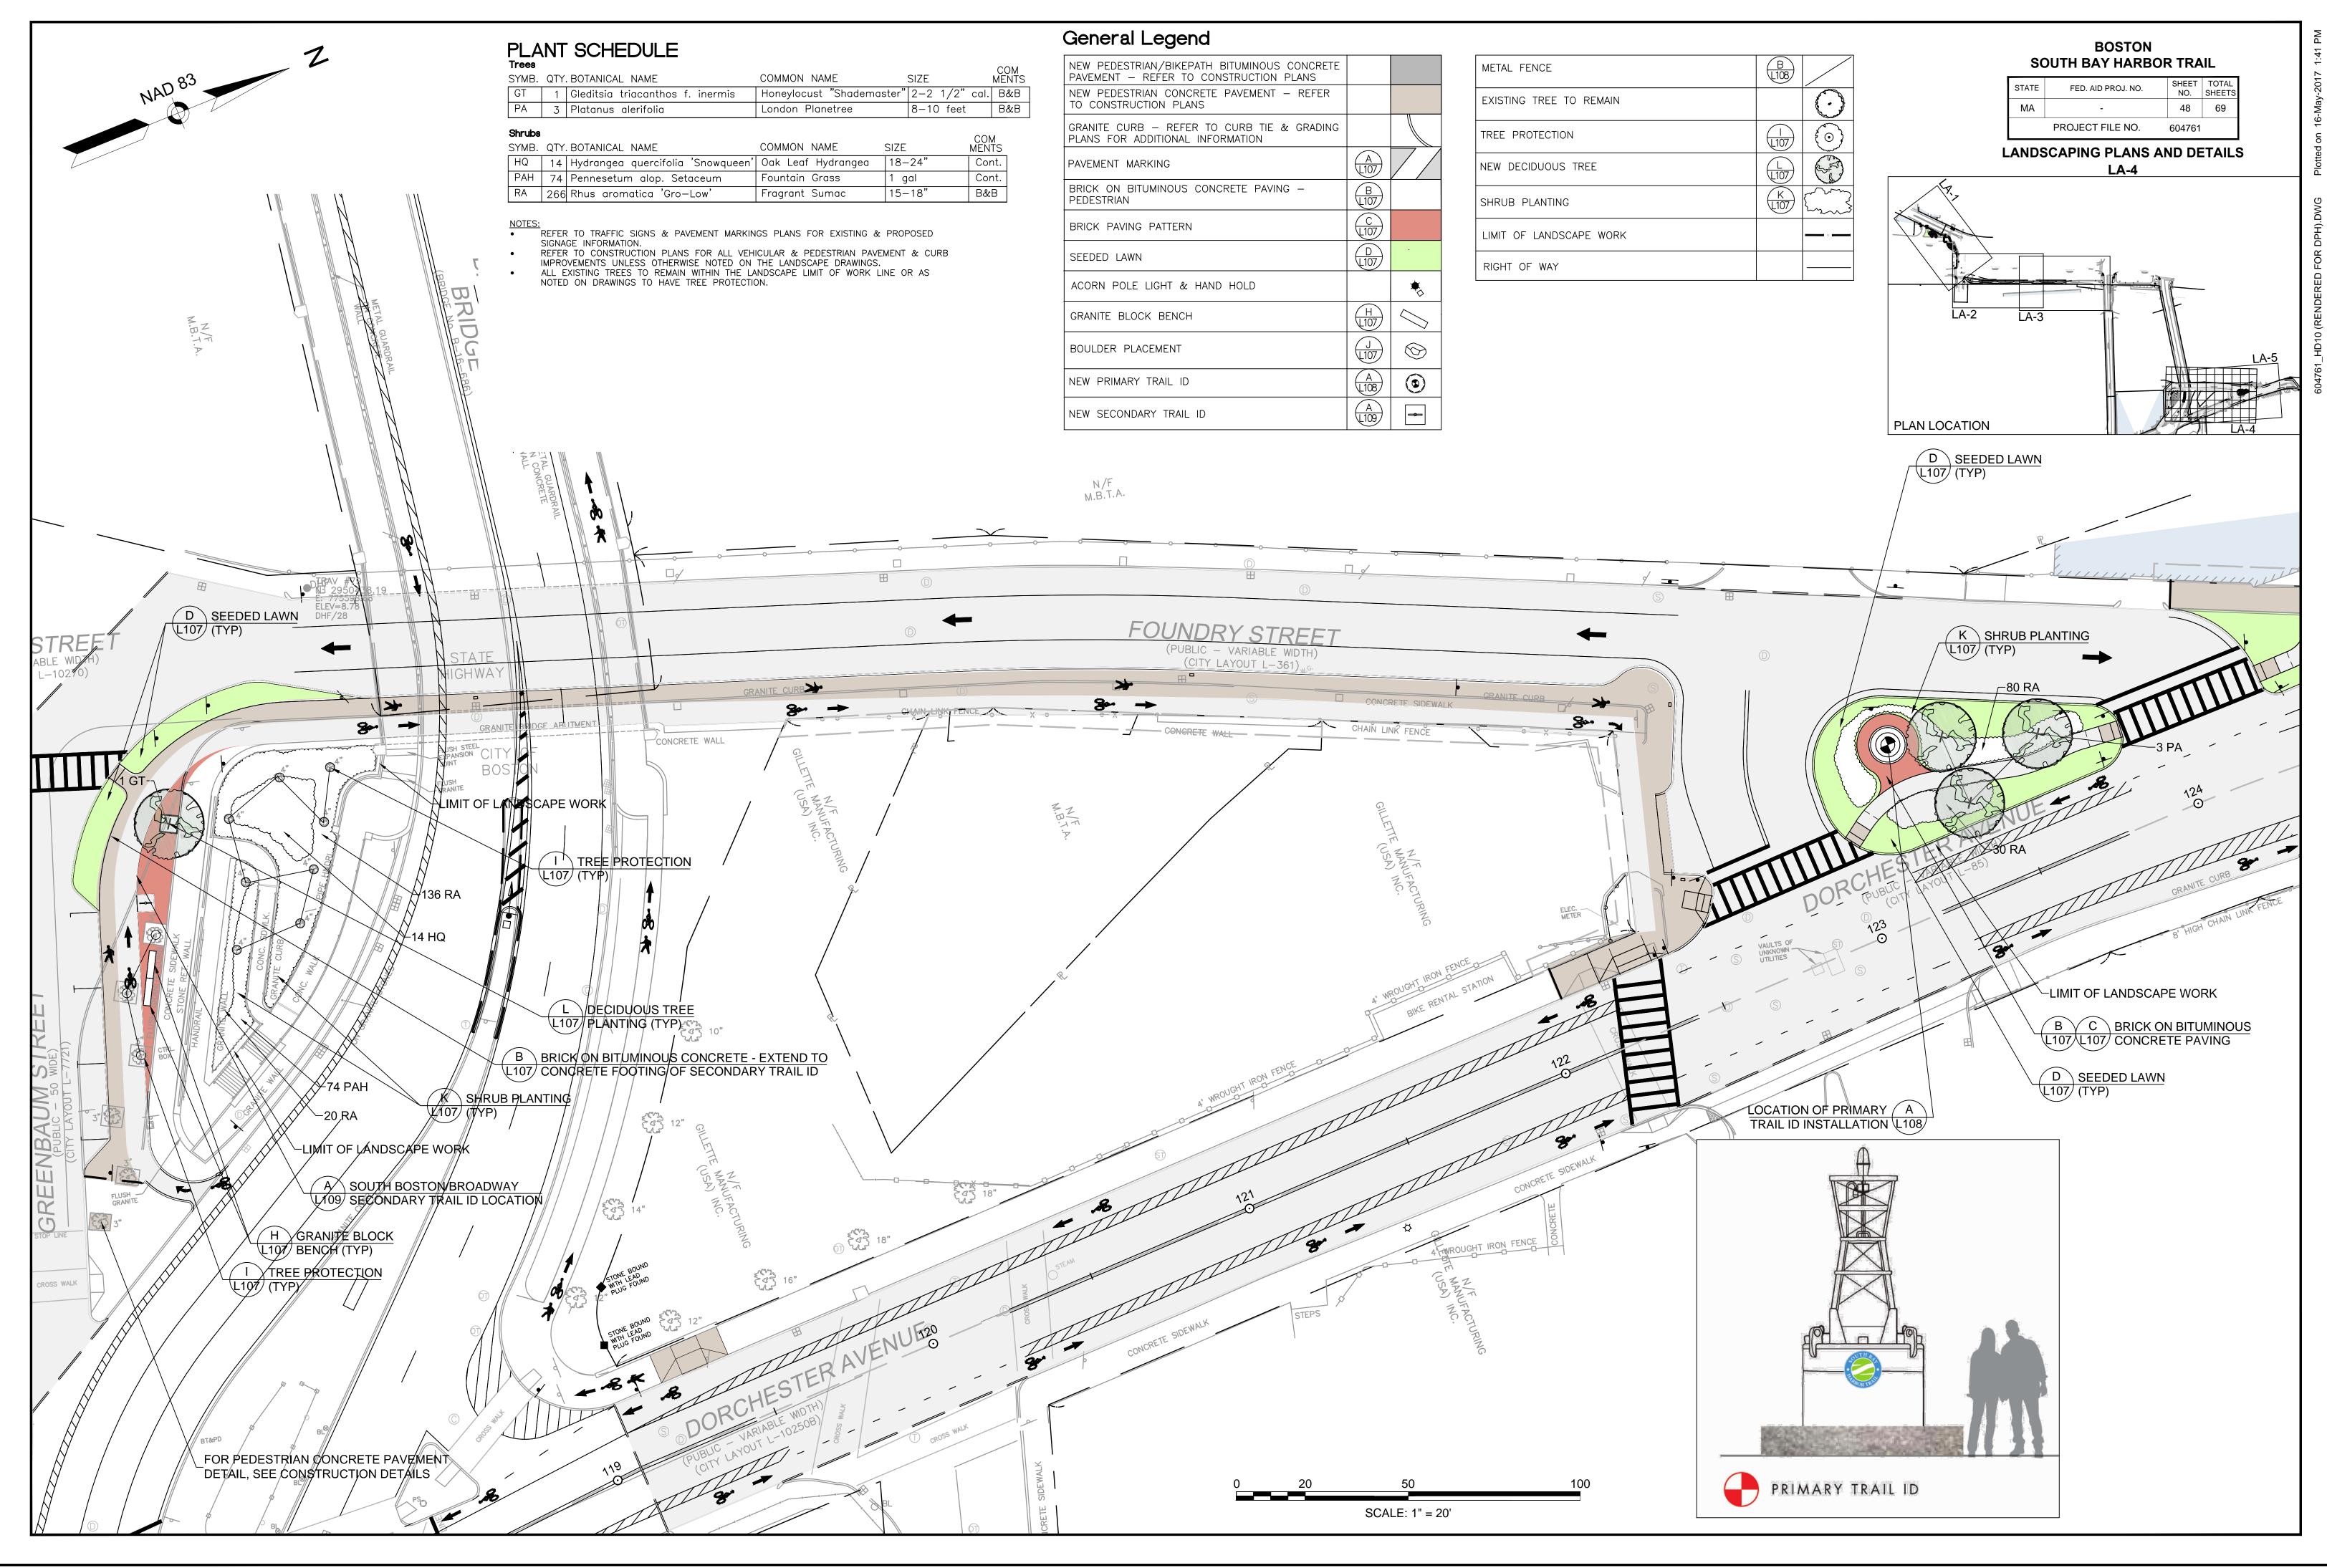

|                                                                                                                                                                       | General Legend                                                                        |           |                |   |                     |
|-----------------------------------------------------------------------------------------------------------------------------------------------------------------------|---------------------------------------------------------------------------------------|-----------|----------------|---|---------------------|
| IGNS & PAVEMENT MARKINGS PLANS FOR EXISTING & PROPOSED                                                                                                                | NEW PEDESTRIAN/BIKEPATH BITUMINOUS CONCRETE<br>PAVEMENT – REFER TO CONSTRUCTION PLANS |           |                |   | METAL FENCE         |
| TION PLANS FOR ALL VEHICULAR & PEDESTRIAN PAVEMENT & CURB<br>SS OTHERWISE NOTED ON THE LANDSCAPE DRAWINGS.<br>TO REMAIN WITHIN THE LANDSCAPE LIMIT OF WORK LINE OR AS | NEW PEDESTRIAN CONCRETE PAVEMENT – REFER<br>TO CONSTRUCTION PLANS                     |           |                |   | EXISTING TREE TO RE |
| TO HAVE TREE PROTECTION.                                                                                                                                              | GRANITE CURB – REFER TO CURB TIE & GRADING<br>PLANS FOR ADDITIONAL INFORMATION        |           |                | - | TREE PROTECTION     |
|                                                                                                                                                                       | PAVEMENT MARKING                                                                      | A<br>L107 | $\Box \Lambda$ |   | NEW DECIDUOUS TREE  |
|                                                                                                                                                                       | BRICK ON BITUMINOUS CONCRETE PAVING –<br>PEDESTRIAN                                   | B<br>107  |                | - | SHRUB PLANTING      |
|                                                                                                                                                                       | BRICK PAVING PATTERN                                                                  | C<br>107  |                | - | LIMIT OF LANDSCAPE  |
|                                                                                                                                                                       | SEEDED LAWN                                                                           | D<br>107  |                | - | RIGHT OF WAY        |
|                                                                                                                                                                       | ACORN POLE LIGHT & HAND HOLD                                                          |           | *              | L |                     |
|                                                                                                                                                                       |                                                                                       | (H)       |                |   |                     |

| STATE HIGHWAY 3/I-93      |
|---------------------------|
| JFK EXPRESSWAY            |
| (PUBLIC - VARIABLE WIDTH) |
| (S.H.L.O. No. 6972)       |

|                                                                                                                                                                       | General Legend                                                                        |           |        |                      |
|-----------------------------------------------------------------------------------------------------------------------------------------------------------------------|---------------------------------------------------------------------------------------|-----------|--------|----------------------|
| IGNS & PAVEMENT MARKINGS PLANS FOR EXISTING & PROPOSED<br>N.                                                                                                          | NEW PEDESTRIAN/BIKEPATH BITUMINOUS CONCRETE<br>PAVEMENT – REFER TO CONSTRUCTION PLANS |           |        | METAL FENCE          |
| TION PLANS FOR ALL VEHICULAR & PEDESTRIAN PAVEMENT & CURB<br>SS OTHERWISE NOTED ON THE LANDSCAPE DRAWINGS.<br>TO REMAIN WITHIN THE LANDSCAPE LIMIT OF WORK LINE OR AS | NEW PEDESTRIAN CONCRETE PAVEMENT – REFER<br>TO CONSTRUCTION PLANS                     |           |        | EXISTING TREE TO REM |
| TO HAVE TREE PROTECTION.                                                                                                                                              | GRANITE CURB – REFER TO CURB TIE & GRADING<br>PLANS FOR ADDITIONAL INFORMATION        |           |        | TREE PROTECTION      |
|                                                                                                                                                                       | PAVEMENT MARKING                                                                      | A<br>L107 | $\Box$ | NEW DECIDUOUS TREE   |
|                                                                                                                                                                       | BRICK ON BITUMINOUS CONCRETE PAVING –<br>PEDESTRIAN                                   | B<br>107  |        | SHRUB PLANTING       |
|                                                                                                                                                                       | BRICK PAVING PATTERN                                                                  | C<br>107  |        | LIMIT OF LANDSCAPE   |
|                                                                                                                                                                       | SEEDED LAWN                                                                           | D<br>1107 |        | RIGHT OF WAY         |
|                                                                                                                                                                       | ACORN POLE LIGHT & HAND HOLD                                                          |           | *      |                      |

| EXISTING TREE TO REMAI |
|------------------------|
| TREE PROTECTION        |
| NEW DECIDUOUS TREE     |
| SHRUB PLANTING         |
| LIMIT OF LANDSCAPE WO  |
|                        |

|   | COMMON NAME           |          | SIZE |       |            | CC<br>ME | DM<br>NTS |
|---|-----------------------|----------|------|-------|------------|----------|-----------|
|   | Honeylocust "Shademas | ster"    | 2-2  | 1/2"  | cal.       | B        | &В        |
|   | London Planetree      |          | 8-10 | feet  |            | B        | &В        |
|   |                       |          |      |       |            |          |           |
|   | COMMON NAME           | SIZE     |      |       | CON<br>MEN | Л<br>TS  |           |
| , | Oak Leaf Hydrangea    | 18–24" ( |      | Cont. |            |          |           |
|   | Fountain Grass        | 1 gal    |      | Cont. |            |          |           |
|   | Fragrant Sumac        | 15–18"   |      | B&B   |            |          |           |

| General Legend |
|----------------|
|----------------|

| donion di Eogonid                                                                     |            |            |
|---------------------------------------------------------------------------------------|------------|------------|
| NEW PEDESTRIAN/BIKEPATH BITUMINOUS CONCRETE<br>PAVEMENT – REFER TO CONSTRUCTION PLANS |            |            |
| NEW PEDESTRIAN CONCRETE PAVEMENT – REFER<br>TO CONSTRUCTION PLANS                     |            |            |
| GRANITE CURB – REFER TO CURB TIE & GRADING<br>PLANS FOR ADDITIONAL INFORMATION        |            |            |
| PAVEMENT MARKING                                                                      | A<br>L107  | $\bigcirc$ |
| BRICK ON BITUMINOUS CONCRETE PAVING –<br>PEDESTRIAN                                   | B<br>L107  |            |
| BRICK PAVING PATTERN                                                                  | C<br>107   |            |
| SEEDED LAWN                                                                           | D<br>107   |            |
| ACORN POLE LIGHT & HAND HOLD                                                          |            | *          |
| GRANITE BLOCK BENCH                                                                   | H<br>107   | $\langle$  |
| BOULDER PLACEMENT                                                                     | J<br>107   | $\odot$    |
| NEW PRIMARY TRAIL ID                                                                  | A<br>L108  |            |
| NEW SECONDARY TRAIL ID                                                                | A<br>(109) | -          |
|                                                                                       |            |            |

| METAL FENCE            |
|------------------------|
| EXISTING TREE TO REMAI |
| TREE PROTECTION        |
| NEW DECIDUOUS TREE     |
| SHRUB PLANTING         |
| LIMIT OF LANDSCAPE WO  |
| RIGHT OF WAY           |