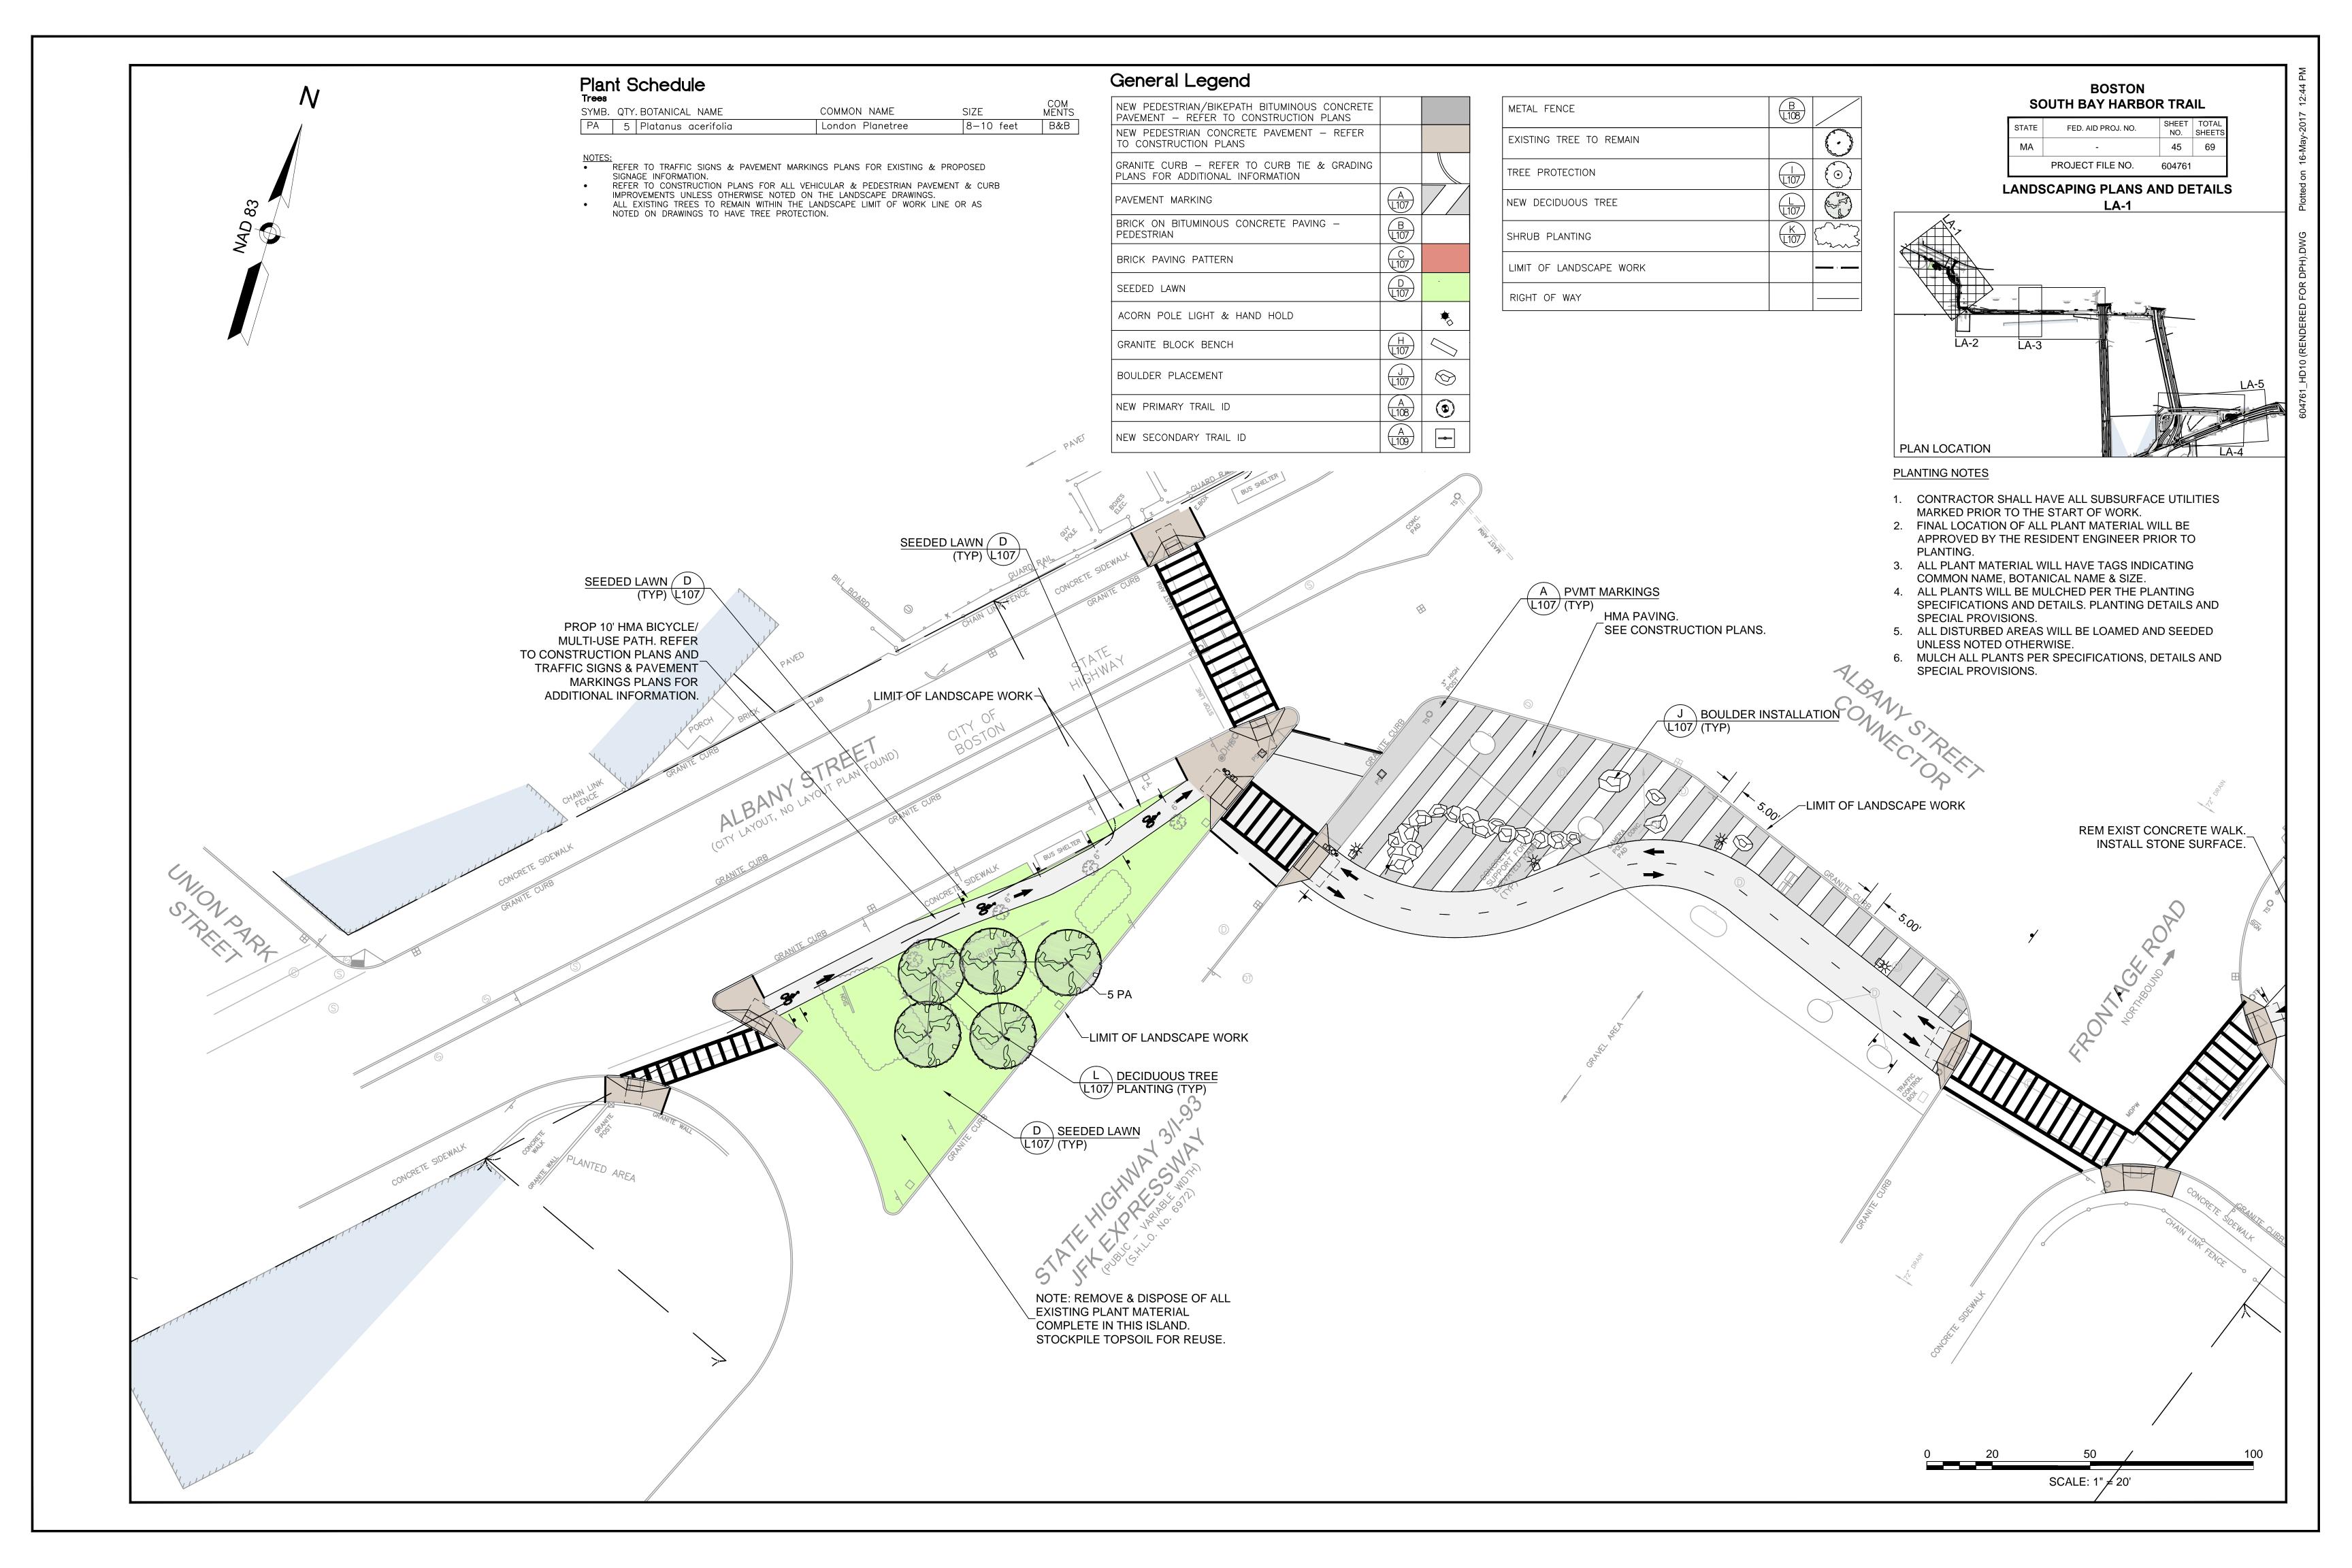

|                                                                                                                                                                       | General Legend                                                                        |           |                |   |                     |
|-----------------------------------------------------------------------------------------------------------------------------------------------------------------------|---------------------------------------------------------------------------------------|-----------|----------------|---|---------------------|
| IGNS & PAVEMENT MARKINGS PLANS FOR EXISTING & PROPOSED                                                                                                                | NEW PEDESTRIAN/BIKEPATH BITUMINOUS CONCRETE<br>PAVEMENT – REFER TO CONSTRUCTION PLANS |           |                |   | METAL FENCE         |
| TION PLANS FOR ALL VEHICULAR & PEDESTRIAN PAVEMENT & CURB<br>SS OTHERWISE NOTED ON THE LANDSCAPE DRAWINGS.<br>TO REMAIN WITHIN THE LANDSCAPE LIMIT OF WORK LINE OR AS | NEW PEDESTRIAN CONCRETE PAVEMENT – REFER<br>TO CONSTRUCTION PLANS                     |           |                |   | EXISTING TREE TO RE |
| TO HAVE TREE PROTECTION.                                                                                                                                              | GRANITE CURB – REFER TO CURB TIE & GRADING<br>PLANS FOR ADDITIONAL INFORMATION        |           |                | - | TREE PROTECTION     |
|                                                                                                                                                                       | PAVEMENT MARKING                                                                      | A<br>L107 | $\Box \Lambda$ |   | NEW DECIDUOUS TREE  |
|                                                                                                                                                                       | BRICK ON BITUMINOUS CONCRETE PAVING –<br>PEDESTRIAN                                   | B<br>107  |                | - | SHRUB PLANTING      |
|                                                                                                                                                                       | BRICK PAVING PATTERN                                                                  | C<br>107  |                | - | LIMIT OF LANDSCAPE  |
|                                                                                                                                                                       | SEEDED LAWN                                                                           | D<br>107  |                | - | RIGHT OF WAY        |
|                                                                                                                                                                       | ACORN POLE LIGHT & HAND HOLD                                                          |           | *              | L |                     |
|                                                                                                                                                                       |                                                                                       | (H)       |                |   |                     |

| STATE HIGHWAY 3/I-93      |
|---------------------------|
| JFK EXPRESSWAY            |
| (PUBLIC - VARIABLE WIDTH) |
| (S.H.L.O. No. 6972)       |

|                                                                                                                                                                       | General Legend                                                                        |           |        |                      |
|-----------------------------------------------------------------------------------------------------------------------------------------------------------------------|---------------------------------------------------------------------------------------|-----------|--------|----------------------|
| IGNS & PAVEMENT MARKINGS PLANS FOR EXISTING & PROPOSED<br>N.                                                                                                          | NEW PEDESTRIAN/BIKEPATH BITUMINOUS CONCRETE<br>PAVEMENT – REFER TO CONSTRUCTION PLANS |           |        | METAL FENCE          |
| TION PLANS FOR ALL VEHICULAR & PEDESTRIAN PAVEMENT & CURB<br>SS OTHERWISE NOTED ON THE LANDSCAPE DRAWINGS.<br>TO REMAIN WITHIN THE LANDSCAPE LIMIT OF WORK LINE OR AS | NEW PEDESTRIAN CONCRETE PAVEMENT – REFER<br>TO CONSTRUCTION PLANS                     |           |        | EXISTING TREE TO REM |
| TO HAVE TREE PROTECTION.                                                                                                                                              | GRANITE CURB – REFER TO CURB TIE & GRADING<br>PLANS FOR ADDITIONAL INFORMATION        |           |        | TREE PROTECTION      |
|                                                                                                                                                                       | PAVEMENT MARKING                                                                      | A<br>L107 | $\Box$ | NEW DECIDUOUS TREE   |
|                                                                                                                                                                       | BRICK ON BITUMINOUS CONCRETE PAVING –<br>PEDESTRIAN                                   | B<br>107  |        | SHRUB PLANTING       |
|                                                                                                                                                                       | BRICK PAVING PATTERN                                                                  | C<br>107  |        | LIMIT OF LANDSCAPE   |
|                                                                                                                                                                       | SEEDED LAWN                                                                           | D<br>1107 |        | RIGHT OF WAY         |
|                                                                                                                                                                       | ACORN POLE LIGHT & HAND HOLD                                                          |           | *      |                      |

| EXISTING TREE TO REMAI |
|------------------------|
| TREE PROTECTION        |
| NEW DECIDUOUS TREE     |
| SHRUB PLANTING         |
| LIMIT OF LANDSCAPE WO  |
|                        |

|   | COMMON NAME           |          | SIZE |       |            | CC<br>ME | DM<br>NTS |
|---|-----------------------|----------|------|-------|------------|----------|-----------|
|   | Honeylocust "Shademas | ster"    | 2-2  | 1/2"  | cal.       | B        | &В        |
|   | London Planetree      |          | 8-10 | feet  |            | B        | &В        |
|   |                       |          |      |       |            |          |           |
|   | COMMON NAME           | SIZE     |      |       | CON<br>MEN | Л<br>TS  |           |
| , | Oak Leaf Hydrangea    | 18–24" ( |      | Cont. |            |          |           |
|   | Fountain Grass        | 1 gal    |      | Cont. |            |          |           |
|   | Fragrant Sumac        | 15–18"   |      | B&B   |            |          |           |

| General Legend |
|----------------|
|----------------|

| donion di Eogonid                                                                     |            |            |
|---------------------------------------------------------------------------------------|------------|------------|
| NEW PEDESTRIAN/BIKEPATH BITUMINOUS CONCRETE<br>PAVEMENT – REFER TO CONSTRUCTION PLANS |            |            |
| NEW PEDESTRIAN CONCRETE PAVEMENT – REFER<br>TO CONSTRUCTION PLANS                     |            |            |
| GRANITE CURB – REFER TO CURB TIE & GRADING<br>PLANS FOR ADDITIONAL INFORMATION        |            |            |
| PAVEMENT MARKING                                                                      | A<br>L107  | $\bigcirc$ |
| BRICK ON BITUMINOUS CONCRETE PAVING –<br>PEDESTRIAN                                   | B<br>L107  |            |
| BRICK PAVING PATTERN                                                                  | C<br>107   |            |
| SEEDED LAWN                                                                           | D<br>107   |            |
| ACORN POLE LIGHT & HAND HOLD                                                          |            | *          |
| GRANITE BLOCK BENCH                                                                   | H<br>107   | $\langle$  |
| BOULDER PLACEMENT                                                                     | J<br>107   | $\odot$    |
| NEW PRIMARY TRAIL ID                                                                  | A<br>L108  |            |
| NEW SECONDARY TRAIL ID                                                                | A<br>(109) | -          |
|                                                                                       |            |            |

| METAL FENCE            |
|------------------------|
| EXISTING TREE TO REMAI |
| TREE PROTECTION        |
| NEW DECIDUOUS TREE     |
| SHRUB PLANTING         |
| LIMIT OF LANDSCAPE WO  |
| RIGHT OF WAY           |

|        |                                                     |          |              | General Legend                                                                        |            |    |               |
|--------|-----------------------------------------------------|----------|--------------|---------------------------------------------------------------------------------------|------------|----|---------------|
|        | COMMON NAME                                         | SIZE     | COM<br>MENTS | NEW PEDESTRIAN/BIKEPATH BITUMINOUS CONCRETE<br>PAVEMENT – REFER TO CONSTRUCTION PLANS |            |    | METAL FENCE   |
|        | London Planetree                                    | 8-10 fee | t B&B        | NEW PEDESTRIAN CONCRETE PAVEMENT – REFER<br>TO CONSTRUCTION PLANS                     |            |    | EXISTING TREE |
| 2      | COMMON NAME                                         | SIZE     | COM<br>MENTS | GRANITE CURB – REFER TO CURB TIE & GRADING<br>PLANS FOR ADDITIONAL INFORMATION        |            |    | TREE PROTECT  |
|        | Fragrant Sumac                                      | 15–18"   | B&B          | PAVEMENT MARKING                                                                      | A<br>L107  |    | NEW DECIDUOL  |
|        | KINGS PLANS FOR EXISTING<br>EHICULAR & PEDESTRIAN P |          |              | BRICK ON BITUMINOUS CONCRETE PAVING –<br>PEDESTRIAN                                   | B<br>(107) |    | SHRUB PLANTI  |
| OTED C | N THE LANDSCAPE DRAWIN<br>LANDSCAPE LIMIT OF WORI   | IGS.     |              | BRICK PAVING PATTERN                                                                  | C<br>(107) |    | LIMIT OF LANE |
| TROTES |                                                     |          |              | SEEDED LAWN                                                                           | D<br>(107) |    | RIGHT OF WAY  |
|        |                                                     |          |              | ACORN POLE LIGHT & HAND HOLD                                                          |            | *, |               |
|        |                                                     |          |              | GRANITE BLOCK BENCH                                                                   | (H)        |    |               |