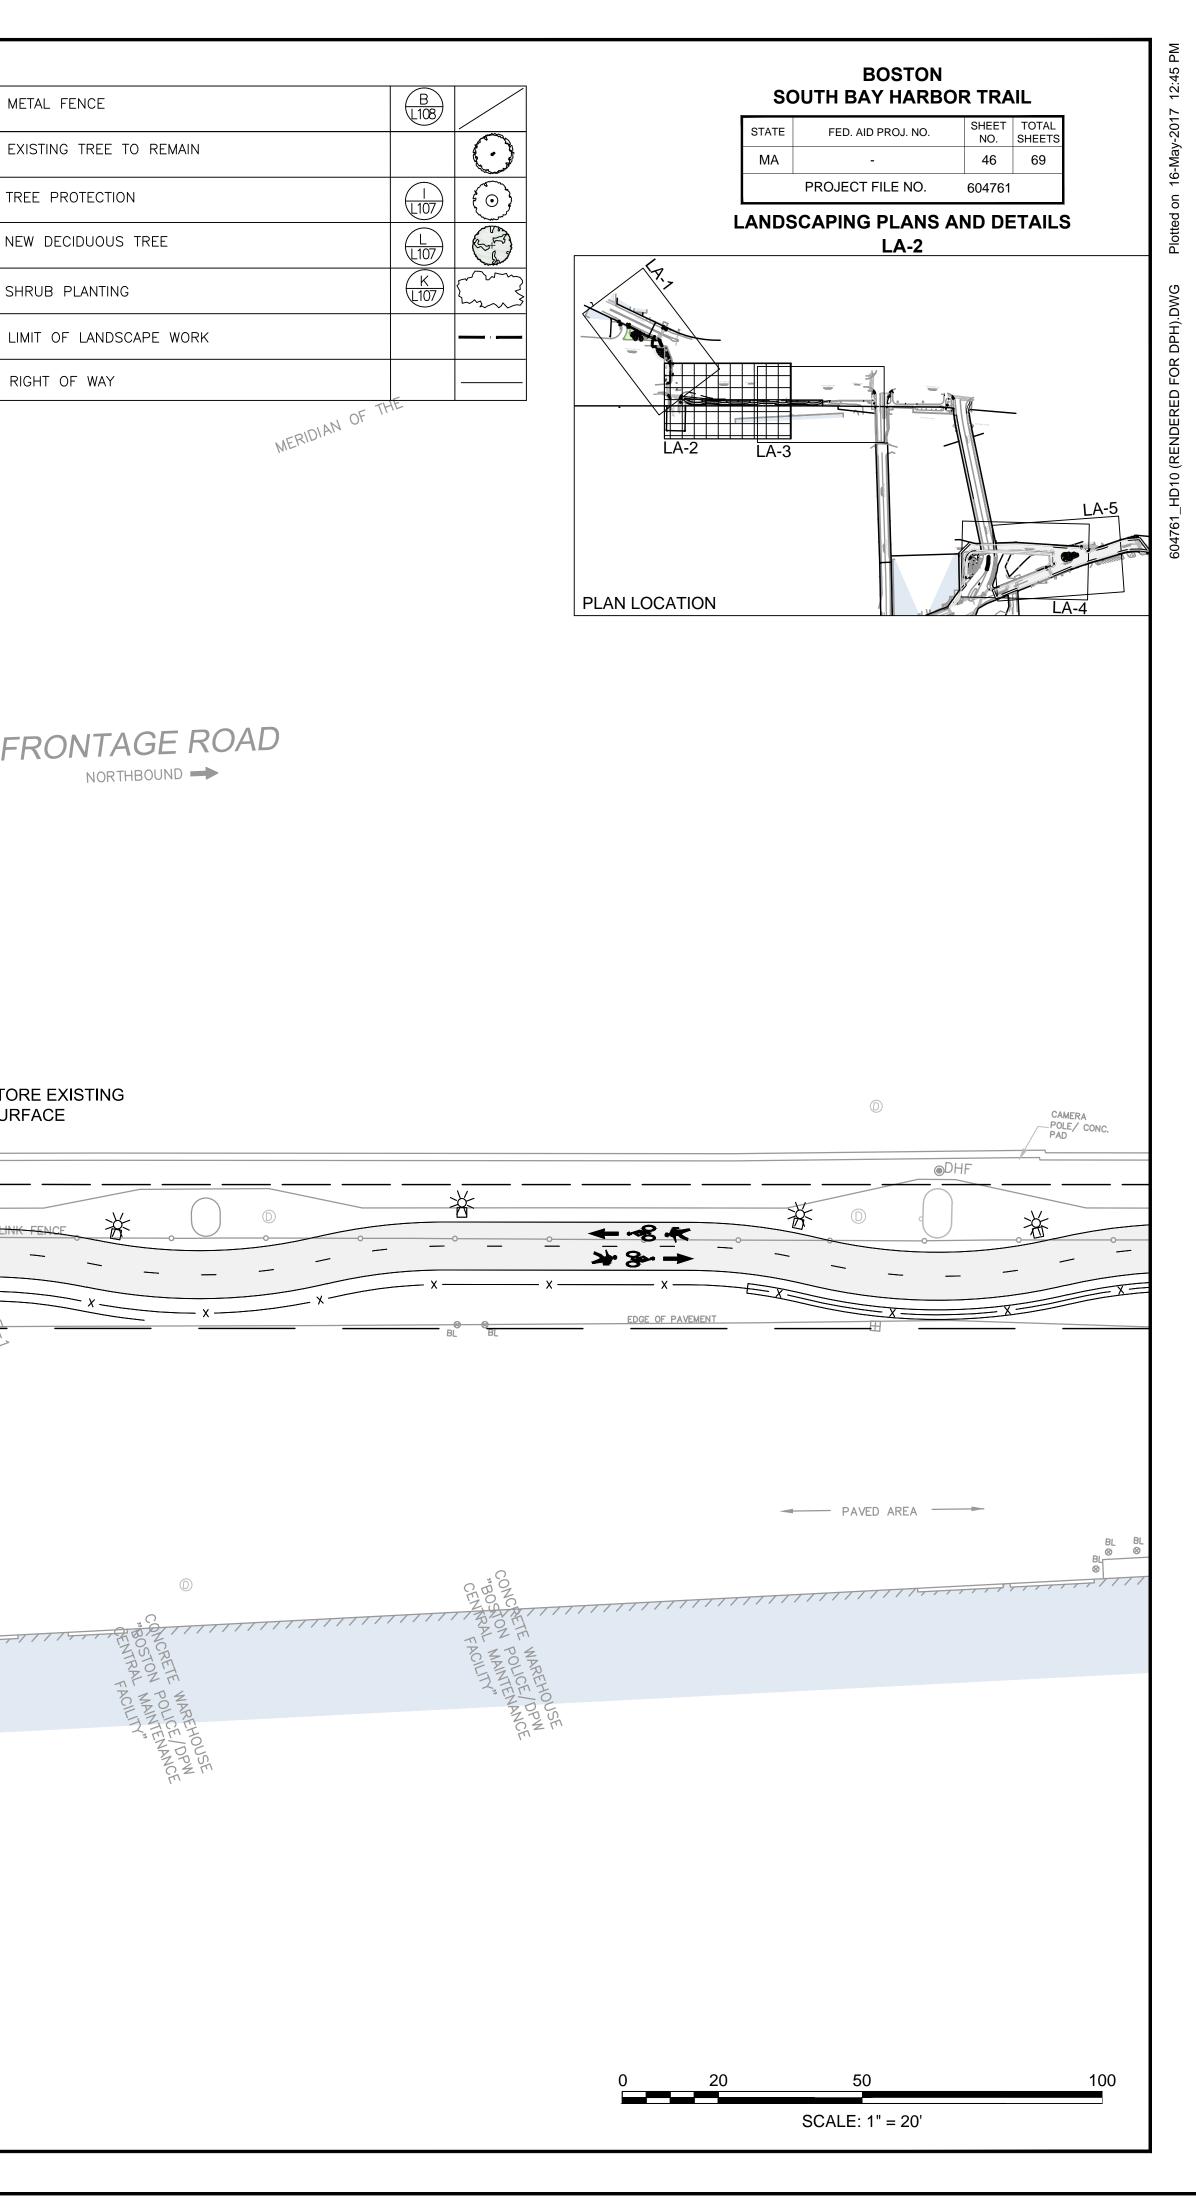

|                                                                                                                                                                       | General Legend                                                                        |           |                |   |                     |
|-----------------------------------------------------------------------------------------------------------------------------------------------------------------------|---------------------------------------------------------------------------------------|-----------|----------------|---|---------------------|
| IGNS & PAVEMENT MARKINGS PLANS FOR EXISTING & PROPOSED                                                                                                                | NEW PEDESTRIAN/BIKEPATH BITUMINOUS CONCRETE<br>PAVEMENT – REFER TO CONSTRUCTION PLANS |           |                |   | METAL FENCE         |
| TION PLANS FOR ALL VEHICULAR & PEDESTRIAN PAVEMENT & CURB<br>SS OTHERWISE NOTED ON THE LANDSCAPE DRAWINGS.<br>TO REMAIN WITHIN THE LANDSCAPE LIMIT OF WORK LINE OR AS | NEW PEDESTRIAN CONCRETE PAVEMENT – REFER<br>TO CONSTRUCTION PLANS                     |           |                |   | EXISTING TREE TO RE |
| TO HAVE TREE PROTECTION.                                                                                                                                              | GRANITE CURB – REFER TO CURB TIE & GRADING<br>PLANS FOR ADDITIONAL INFORMATION        |           |                | - | TREE PROTECTION     |
|                                                                                                                                                                       | PAVEMENT MARKING                                                                      | A<br>L107 | $\Box \Lambda$ |   | NEW DECIDUOUS TREE  |
|                                                                                                                                                                       | BRICK ON BITUMINOUS CONCRETE PAVING –<br>PEDESTRIAN                                   | B<br>107  |                | - | SHRUB PLANTING      |
|                                                                                                                                                                       | BRICK PAVING PATTERN                                                                  | C<br>107  |                | - | LIMIT OF LANDSCAPE  |
|                                                                                                                                                                       | SEEDED LAWN                                                                           | D<br>107  |                | - | RIGHT OF WAY        |
|                                                                                                                                                                       | ACORN POLE LIGHT & HAND HOLD                                                          |           | *              | L |                     |
|                                                                                                                                                                       |                                                                                       | (H)       |                |   |                     |

| STATE HIGHWAY 3/I-93      |
|---------------------------|
| JFK EXPRESSWAY            |
| (PUBLIC - VARIABLE WIDTH) |
| (S.H.L.O. No. 6972)       |

|                                                                                                                                                                       | General Legend                                                                        |           |        |                      |
|-----------------------------------------------------------------------------------------------------------------------------------------------------------------------|---------------------------------------------------------------------------------------|-----------|--------|----------------------|
| IGNS & PAVEMENT MARKINGS PLANS FOR EXISTING & PROPOSED<br>N.                                                                                                          | NEW PEDESTRIAN/BIKEPATH BITUMINOUS CONCRETE<br>PAVEMENT – REFER TO CONSTRUCTION PLANS |           |        | METAL FENCE          |
| TION PLANS FOR ALL VEHICULAR & PEDESTRIAN PAVEMENT & CURB<br>SS OTHERWISE NOTED ON THE LANDSCAPE DRAWINGS.<br>TO REMAIN WITHIN THE LANDSCAPE LIMIT OF WORK LINE OR AS | NEW PEDESTRIAN CONCRETE PAVEMENT – REFER<br>TO CONSTRUCTION PLANS                     |           |        | EXISTING TREE TO REM |
| TO HAVE TREE PROTECTION.                                                                                                                                              | GRANITE CURB – REFER TO CURB TIE & GRADING<br>PLANS FOR ADDITIONAL INFORMATION        |           |        | TREE PROTECTION      |
|                                                                                                                                                                       | PAVEMENT MARKING                                                                      | A<br>L107 | $\Box$ | NEW DECIDUOUS TREE   |
|                                                                                                                                                                       | BRICK ON BITUMINOUS CONCRETE PAVING –<br>PEDESTRIAN                                   | B<br>107  |        | SHRUB PLANTING       |
|                                                                                                                                                                       | BRICK PAVING PATTERN                                                                  | C<br>107  |        | LIMIT OF LANDSCAPE   |
|                                                                                                                                                                       | SEEDED LAWN                                                                           | D<br>1107 |        | RIGHT OF WAY         |
|                                                                                                                                                                       | ACORN POLE LIGHT & HAND HOLD                                                          |           | *      |                      |

| General Legend |
|----------------|
|----------------|

| donion di Eogonid                                                                     |            |            |
|---------------------------------------------------------------------------------------|------------|------------|
| NEW PEDESTRIAN/BIKEPATH BITUMINOUS CONCRETE<br>PAVEMENT – REFER TO CONSTRUCTION PLANS |            |            |
| NEW PEDESTRIAN CONCRETE PAVEMENT – REFER<br>TO CONSTRUCTION PLANS                     |            |            |
| GRANITE CURB – REFER TO CURB TIE & GRADING<br>PLANS FOR ADDITIONAL INFORMATION        |            |            |
| PAVEMENT MARKING                                                                      | A<br>L107  | $\bigcirc$ |
| BRICK ON BITUMINOUS CONCRETE PAVING –<br>PEDESTRIAN                                   | B<br>L107  |            |
| BRICK PAVING PATTERN                                                                  | C<br>107   |            |
| SEEDED LAWN                                                                           | D<br>107   |            |
| ACORN POLE LIGHT & HAND HOLD                                                          |            | *          |
| GRANITE BLOCK BENCH                                                                   | H<br>107   | $\langle$  |
| BOULDER PLACEMENT                                                                     | J<br>107   | $\odot$    |
| NEW PRIMARY TRAIL ID                                                                  | A<br>L108  |            |
| NEW SECONDARY TRAIL ID                                                                | A<br>(109) | -          |
|                                                                                       |            |            |

| METAL FENCE            |
|------------------------|
| EXISTING TREE TO REMAI |
| TREE PROTECTION        |
| NEW DECIDUOUS TREE     |
| SHRUB PLANTING         |
| LIMIT OF LANDSCAPE WO  |
| RIGHT OF WAY           |