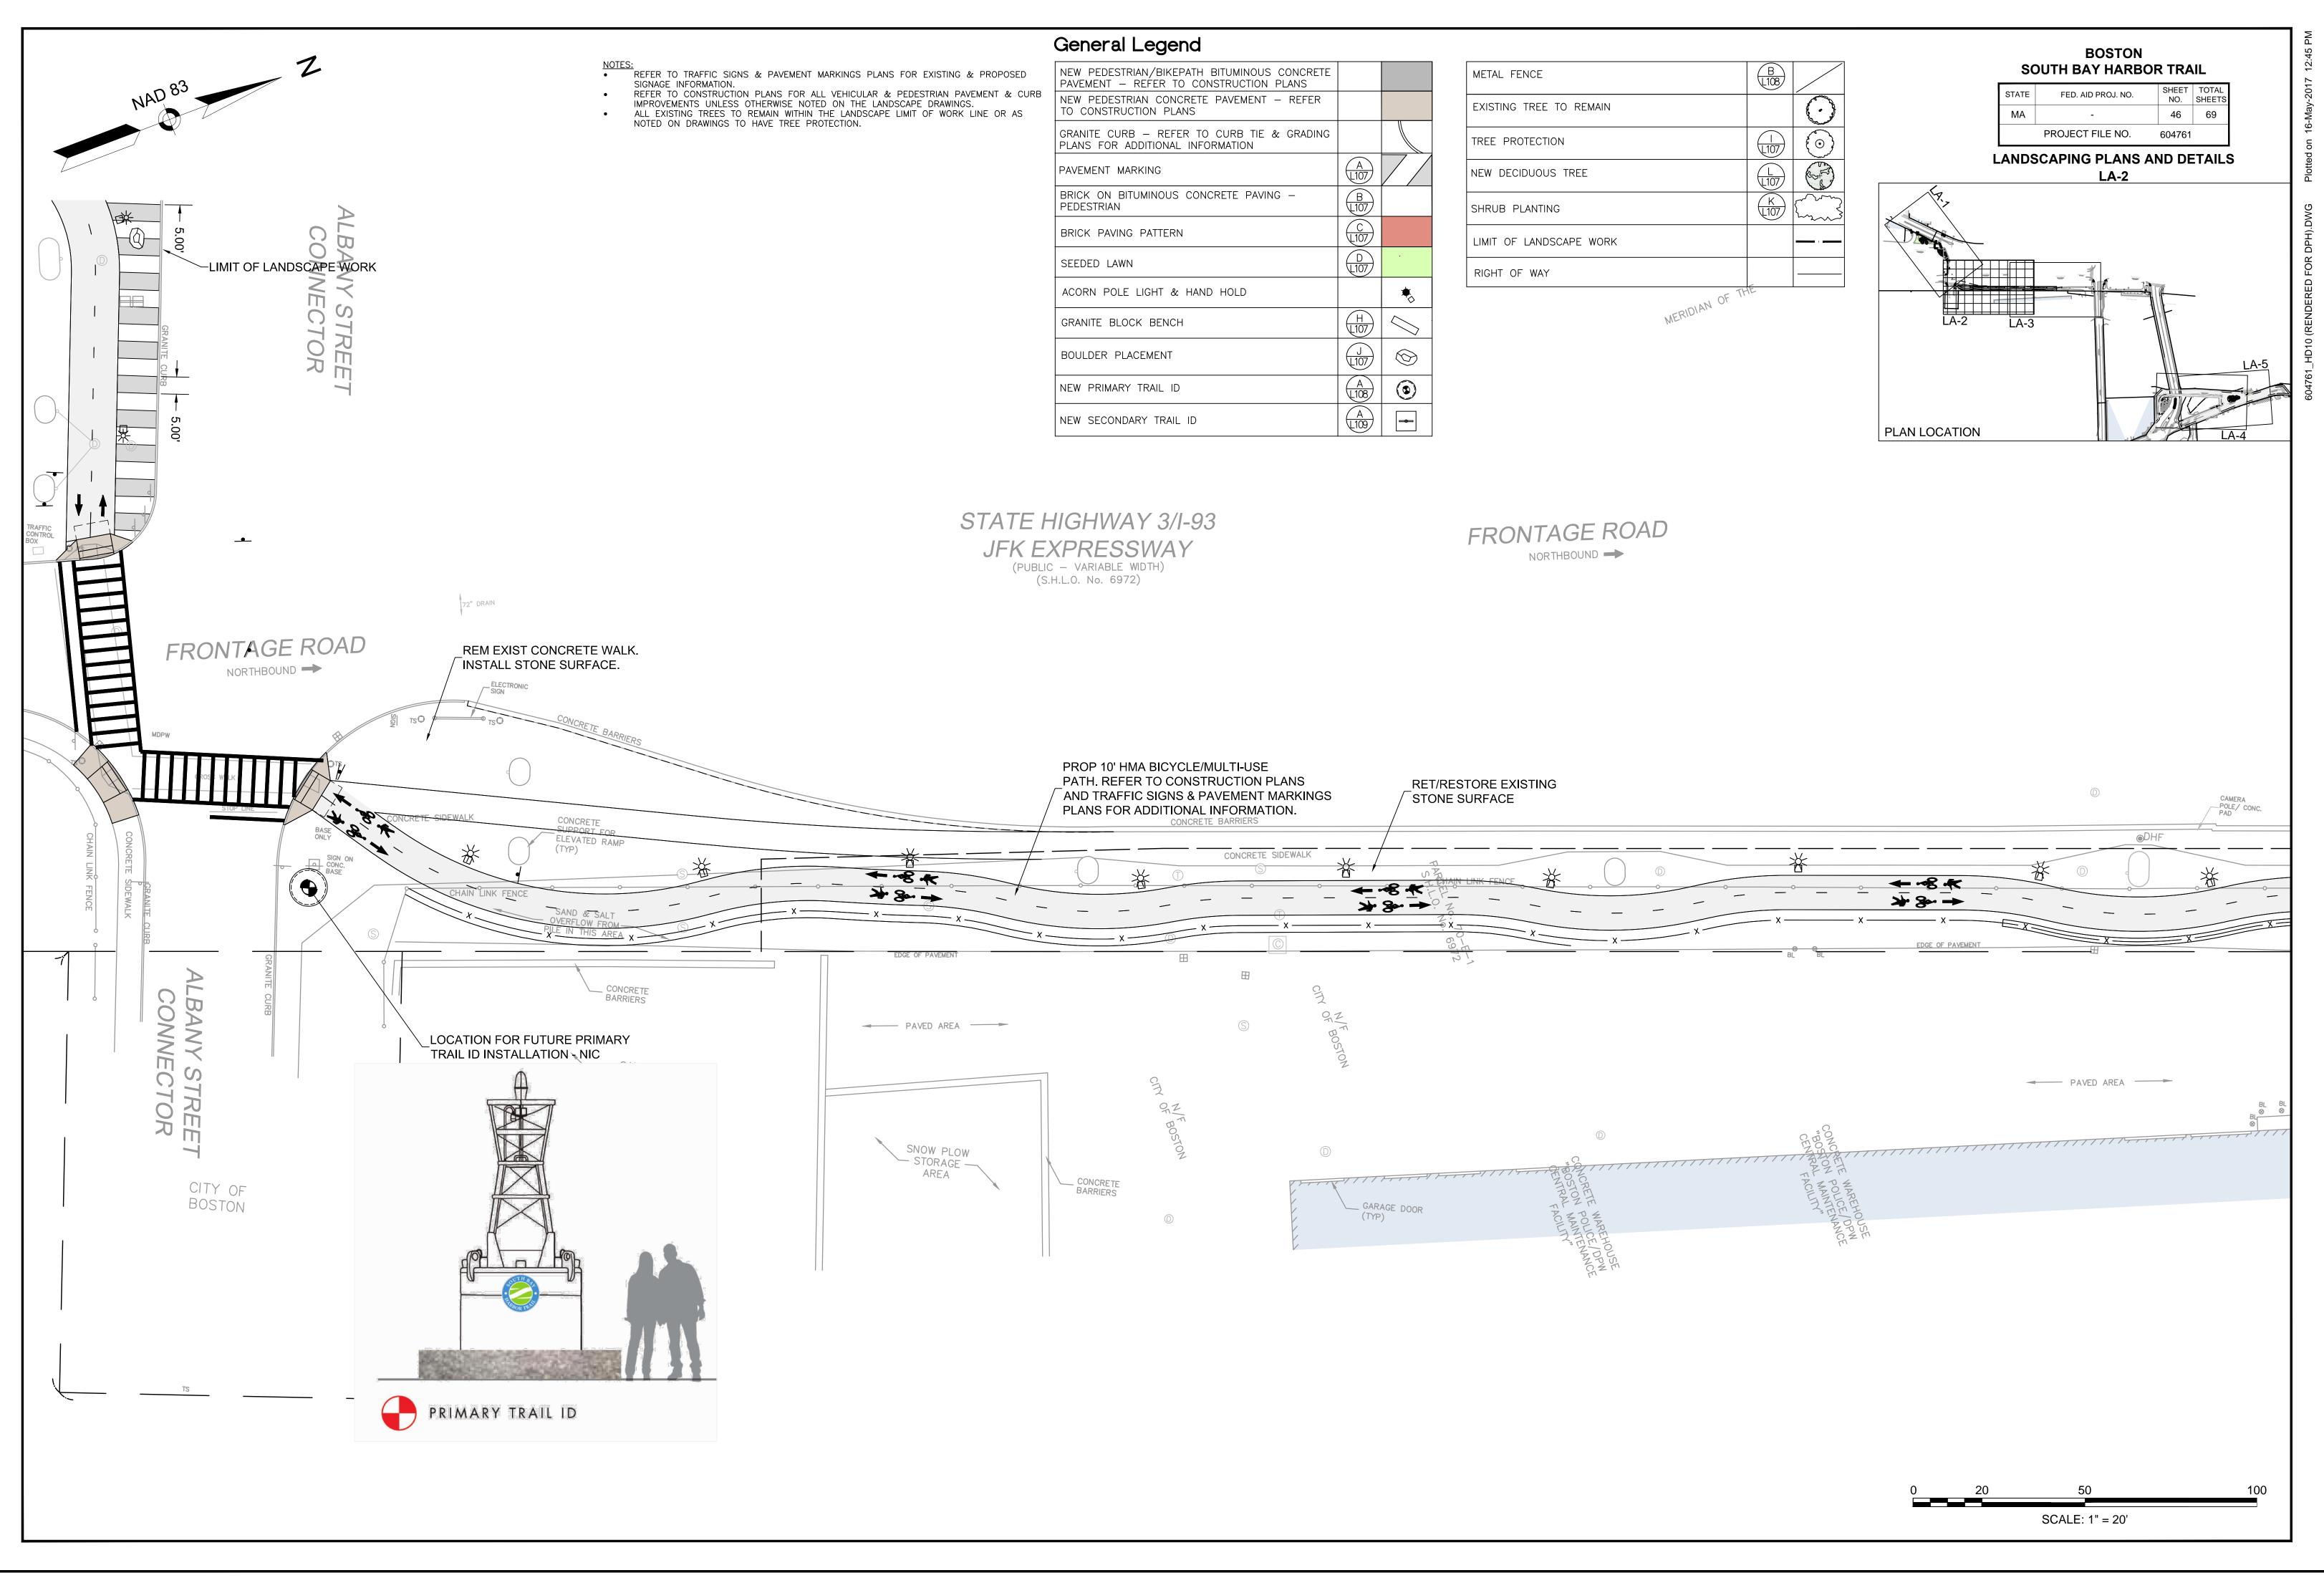

|                                                                                                                                                                       | General Legend                                                                        |           |                |   |                     |
|-----------------------------------------------------------------------------------------------------------------------------------------------------------------------|---------------------------------------------------------------------------------------|-----------|----------------|---|---------------------|
| IGNS & PAVEMENT MARKINGS PLANS FOR EXISTING & PROPOSED                                                                                                                | NEW PEDESTRIAN/BIKEPATH BITUMINOUS CONCRETE<br>PAVEMENT – REFER TO CONSTRUCTION PLANS |           |                |   | METAL FENCE         |
| TION PLANS FOR ALL VEHICULAR & PEDESTRIAN PAVEMENT & CURB<br>SS OTHERWISE NOTED ON THE LANDSCAPE DRAWINGS.<br>TO REMAIN WITHIN THE LANDSCAPE LIMIT OF WORK LINE OR AS | NEW PEDESTRIAN CONCRETE PAVEMENT – REFER<br>TO CONSTRUCTION PLANS                     |           |                |   | EXISTING TREE TO RE |
| TO HAVE TREE PROTECTION.                                                                                                                                              | GRANITE CURB – REFER TO CURB TIE & GRADING<br>PLANS FOR ADDITIONAL INFORMATION        |           |                | - | TREE PROTECTION     |
|                                                                                                                                                                       | PAVEMENT MARKING                                                                      | A<br>L107 | $\Box \Lambda$ |   | NEW DECIDUOUS TREE  |
|                                                                                                                                                                       | BRICK ON BITUMINOUS CONCRETE PAVING –<br>PEDESTRIAN                                   | B<br>107  |                | - | SHRUB PLANTING      |
|                                                                                                                                                                       | BRICK PAVING PATTERN                                                                  | C<br>107  |                | - | LIMIT OF LANDSCAPE  |
|                                                                                                                                                                       | SEEDED LAWN                                                                           | D<br>107  |                | - | RIGHT OF WAY        |
|                                                                                                                                                                       | ACORN POLE LIGHT & HAND HOLD                                                          |           | *              | L |                     |
|                                                                                                                                                                       |                                                                                       | (H)       |                |   |                     |

| STATE HIGHWAY 3/I-93      |
|---------------------------|
| JFK EXPRESSWAY            |
| (PUBLIC - VARIABLE WIDTH) |
| (S.H.L.O. No. 6972)       |

|                                                                                                                                                                       | General Legend                                                                        |           |        |                      |
|-----------------------------------------------------------------------------------------------------------------------------------------------------------------------|---------------------------------------------------------------------------------------|-----------|--------|----------------------|
| IGNS & PAVEMENT MARKINGS PLANS FOR EXISTING & PROPOSED<br>N.                                                                                                          | NEW PEDESTRIAN/BIKEPATH BITUMINOUS CONCRETE<br>PAVEMENT – REFER TO CONSTRUCTION PLANS |           |        | METAL FENCE          |
| TION PLANS FOR ALL VEHICULAR & PEDESTRIAN PAVEMENT & CURB<br>SS OTHERWISE NOTED ON THE LANDSCAPE DRAWINGS.<br>TO REMAIN WITHIN THE LANDSCAPE LIMIT OF WORK LINE OR AS | NEW PEDESTRIAN CONCRETE PAVEMENT – REFER<br>TO CONSTRUCTION PLANS                     |           |        | EXISTING TREE TO REM |
| TO HAVE TREE PROTECTION.                                                                                                                                              | GRANITE CURB – REFER TO CURB TIE & GRADING<br>PLANS FOR ADDITIONAL INFORMATION        |           |        | TREE PROTECTION      |
|                                                                                                                                                                       | PAVEMENT MARKING                                                                      | A<br>L107 | $\Box$ | NEW DECIDUOUS TREE   |
|                                                                                                                                                                       | BRICK ON BITUMINOUS CONCRETE PAVING –<br>PEDESTRIAN                                   | B<br>107  |        | SHRUB PLANTING       |
|                                                                                                                                                                       | BRICK PAVING PATTERN                                                                  | C<br>107  |        | LIMIT OF LANDSCAPE   |
|                                                                                                                                                                       | SEEDED LAWN                                                                           | D<br>1107 |        | RIGHT OF WAY         |
|                                                                                                                                                                       | ACORN POLE LIGHT & HAND HOLD                                                          |           | *      |                      |

| General Legend |
|----------------|
|----------------|

| donion di Eogonid                                                                     |            |            |
|---------------------------------------------------------------------------------------|------------|------------|
| NEW PEDESTRIAN/BIKEPATH BITUMINOUS CONCRETE<br>PAVEMENT – REFER TO CONSTRUCTION PLANS |            |            |
| NEW PEDESTRIAN CONCRETE PAVEMENT – REFER<br>TO CONSTRUCTION PLANS                     |            |            |
| GRANITE CURB – REFER TO CURB TIE & GRADING<br>PLANS FOR ADDITIONAL INFORMATION        |            |            |
| PAVEMENT MARKING                                                                      | A<br>L107  | $\bigcirc$ |
| BRICK ON BITUMINOUS CONCRETE PAVING –<br>PEDESTRIAN                                   | B<br>L107  |            |
| BRICK PAVING PATTERN                                                                  | C<br>107   |            |
| SEEDED LAWN                                                                           | D<br>107   |            |
| ACORN POLE LIGHT & HAND HOLD                                                          |            | *          |
| GRANITE BLOCK BENCH                                                                   | H<br>107   | $\langle$  |
| BOULDER PLACEMENT                                                                     | J<br>107   | $\odot$    |
| NEW PRIMARY TRAIL ID                                                                  | A<br>L108  |            |
| NEW SECONDARY TRAIL ID                                                                | A<br>(109) | -          |
|                                                                                       |            |            |

| METAL FENCE            |
|------------------------|
| EXISTING TREE TO REMAI |
| TREE PROTECTION        |
| NEW DECIDUOUS TREE     |
| SHRUB PLANTING         |
| LIMIT OF LANDSCAPE WO  |
| RIGHT OF WAY           |