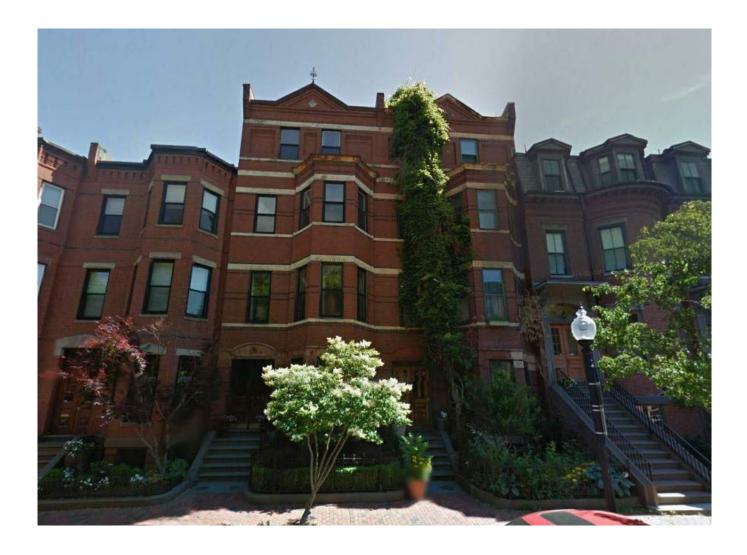

## SITE LOCATION

5 CLAREMONT PARK BOSTON, MASSACHUSETTS

06/1317 |

CLAREMONT PARK FACING NORTH

FRONT ELEVATION | 5 CLAREMONT PARK

CLAREMONT PARK FACING SOUTH

EXISTING FIRST FLOOR WINDOW GRILLES TO BE REMOVED

EXISTING DOOR TO BE REPAIRED AND RESTORED STOOP TO BE REPAIRED AND RESTORED

EXISTING METAL GARDEN RAIL TO BE REPAIRED AND REPAINTED BLACK

## EXISTING CONDITIONS

5 CLAREMONT PARK BOSTON, MASSACHUSETTS

06/13/17 |

A R C H I T E C T U R E + D E S I G N

REPAIR AND REPLACE EXISTING CLAPBOARD SIDING, AS REQUIRED. REPAINT HC-69.

REPLACE EXISTING DECK DOOR WITH NEW WOOD AND GLASS DOOR.

REPAIR AND RESTORE EXISTING BROWNSTONE DECORATION, AS REQUIRED.

REPAIR AND RESTORE EXISTING STOOP AND BROWNSTONE, AS REQUIRED.