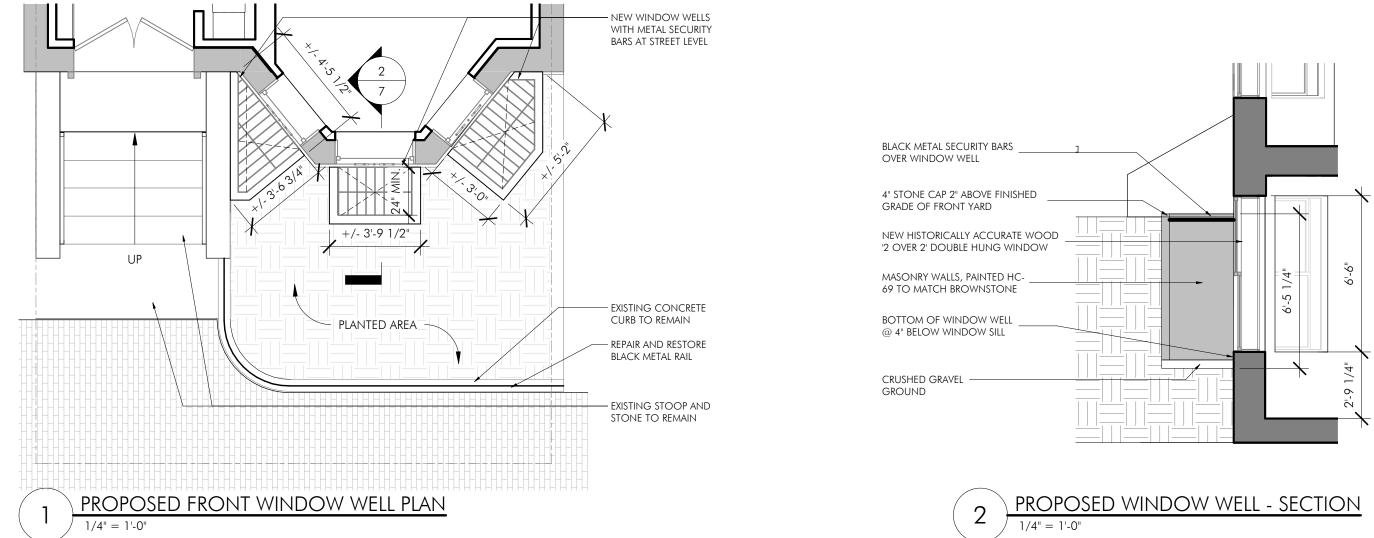

REPAIRED AND RESTORED STOOP TO BE REPAIRED AND RESTORED





EXISTING METAL GARDEN RAIL TO BE REPAIRED AND REPAINTED BLACK

## EXISTING CONDITIONS

5 CLAREMONT PARK BOSTON, MASSACHUSETTS



06/13/17 |



A R C H I T E C T U R E + D E S I G N

REPAIR AND REPLACE EXISTING CLAPBOARD SIDING, AS REQUIRED. REPAINT HC-69.

REPLACE EXISTING DECK DOOR WITH NEW WOOD AND GLASS DOOR.

REPAIR AND RESTORE EXISTING BROWNSTONE DECORATION, AS REQUIRED.

REPAIR AND RESTORE EXISTING STOOP AND BROWNSTONE, AS REQUIRED.

### SITE PLAN AND FRONT ELEVATION

5

5 CLAREMONT PARK BOSTON, MASSACHUSETTS



WINDOW WELL AT 3 CLAREMONT PARK



WINDOW WELL AT 2 CLAREMONT PARK





WINDOW WELL WITH WINDOW EXPOSED ABOVE GRATE AT 1 CLAREMONT PARK

## WINDOW WELL PRECEDENTS 5 CLAREMONT PARK BOSTON, MASSACHUSETTS



06/09/17





### PROPOSED WINDOW WELLS

5 CLAREMONT PARK BOSTON, MASSACHUSETTS 7

06/13/17 |



# ARCHITECTURE+DESIGN

# REAR ELEVATION

5 CLAREMONT PARK BOSTON, MASSACHUSETTS



06/13/17 |



copyright: EMBARC Studio, IIc.| 6/13/2017 2:59:40 PM | C:\Users\kwidulinski\Documents\16081\_5 Claremont Park\_Pricing Set\_kwidulinski.rvt

ARCHITECTURE + DESIGN

ROOF DECK 5 CLAREMONT PARK BOSTON, MASSACHUSETTS



06/13/17 |