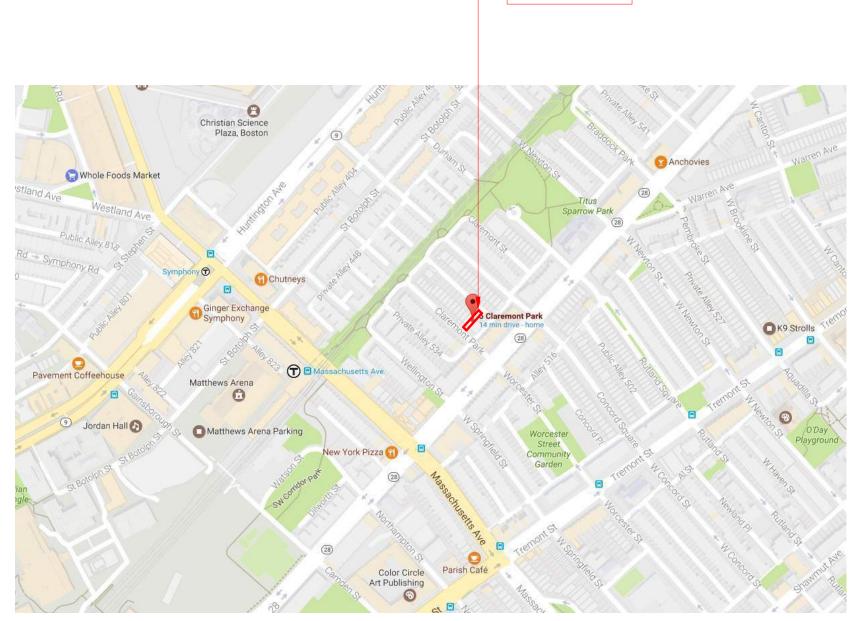

## SITE LOCATION

5 CLAREMONT PARK BOSTON, MASSACHUSETTS

06/1317 |

CLAREMONT PARK FACING NORTH

FRONT ELEVATION | 5 CLAREMONT PARK

CLAREMONT PARK FACING SOUTH