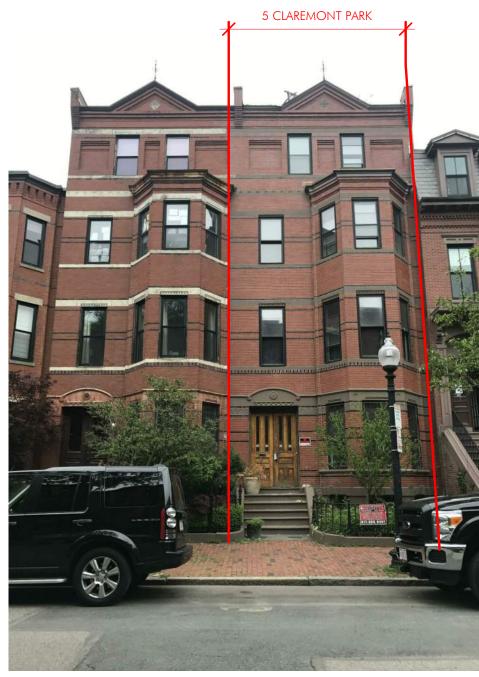

## SITE LOCATION

5 CLAREMONT PARK BOSTON, MASSACHUSETTS

06/1317 |

CLAREMONT PARK FACING NORTH

FRONT ELEVATION | 5 CLAREMONT PARK

CLAREMONT PARK FACING SOUTH