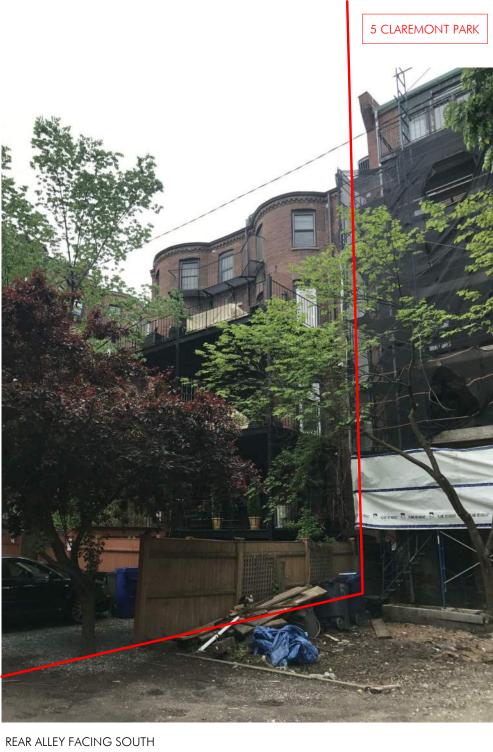

# SITE CONTEXT

5 CLAREMONT PARK BOSTON, MASSACHUSETTS

0

06/13/17 |

REAR ALLEY FACING NORTH

CURRENT CONDITION OF REAR ELEVATION - 5 CLAREMONT PARK

3

06/13/17