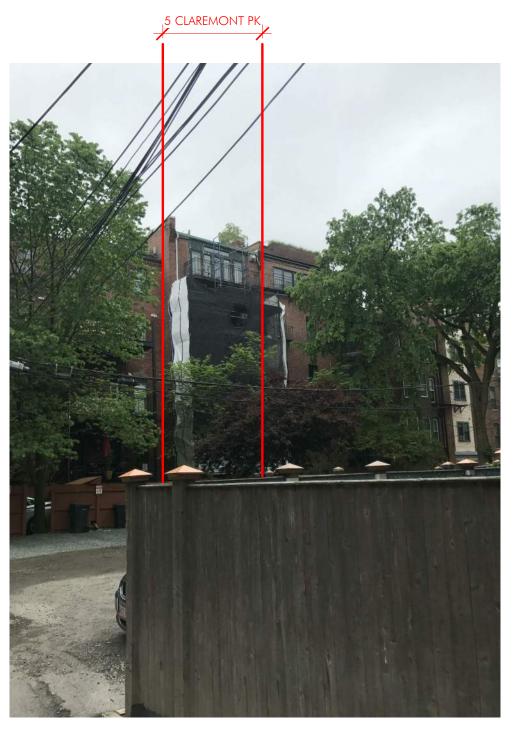

# SITE CONTEXT

5 CLAREMONT PARK BOSTON, MASSACHUSETTS

0

06/13/17 |

REAR ALLEY FACING NORTH

CURRENT CONDITION OF REAR ELEVATION - 5 CLAREMONT PARK

3

06/13/17