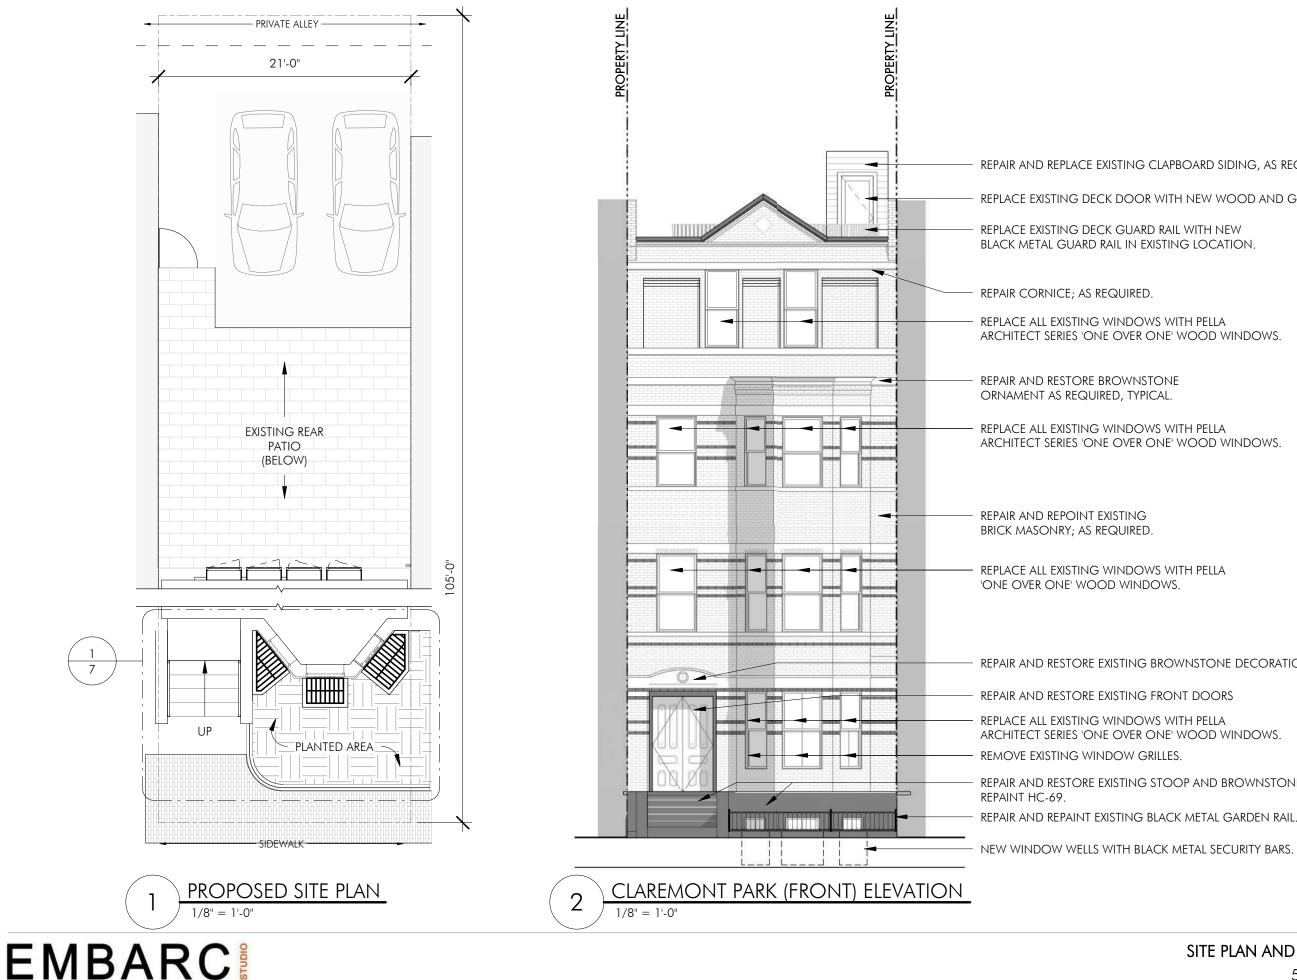

### SITE PLAN AND FRONT ELEVATION

5

5 CLAREMONT PARK BOSTON, MASSACHUSETTS

WINDOW WELL AT 3 CLAREMONT PARK

WINDOW WELL AT 2 CLAREMONT PARK

WINDOW WELL WITH WINDOW EXPOSED ABOVE GRATE AT 1 CLAREMONT PARK

EXISTING FIRST FLOOR WINDOW GRILLES TO BE REMOVED

EXISTING DOOR TO BE REPAIRED AND RESTORED STOOP TO BE REPAIRED AND RESTORED

EXISTING METAL GARDEN RAIL TO BE REPAIRED AND REPAINTED BLACK

## EXISTING CONDITIONS

5 CLAREMONT PARK BOSTON, MASSACHUSETTS

06/13/17 |

A R C H I T E C T U R E + D E S I G N

REPAIR AND REPLACE EXISTING CLAPBOARD SIDING, AS REQUIRED. REPAINT HC-69.

REPLACE EXISTING DECK DOOR WITH NEW WOOD AND GLASS DOOR.

REPAIR AND RESTORE EXISTING BROWNSTONE DECORATION, AS REQUIRED.

REPAIR AND RESTORE EXISTING STOOP AND BROWNSTONE, AS REQUIRED.