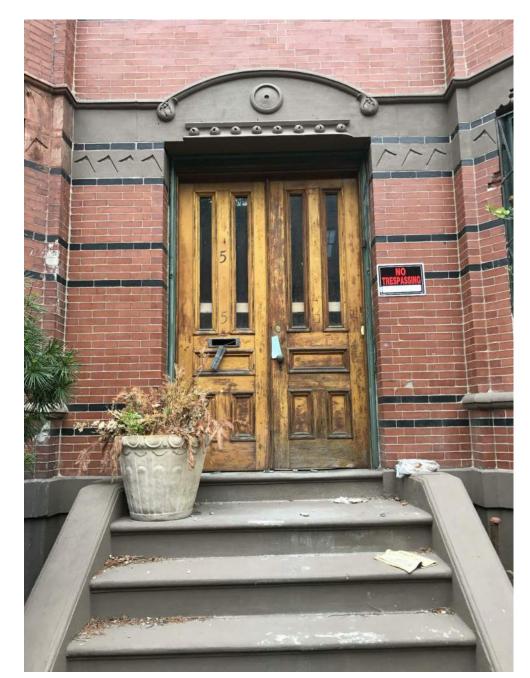

EXISTING FIRST FLOOR WINDOW GRILLES TO BE REMOVED

EXISTING DOOR TO BE REPAIRED AND RESTORED STOOP TO BE REPAIRED AND RESTORED

EXISTING METAL GARDEN RAIL TO BE REPAIRED AND REPAINTED BLACK

REPAIR AND RESTORE EXISTING BROWNSTONE DECORATION, AS REQUIRED.

REPAIR AND RESTORE EXISTING STOOP AND BROWNSTONE, AS REQUIRED.