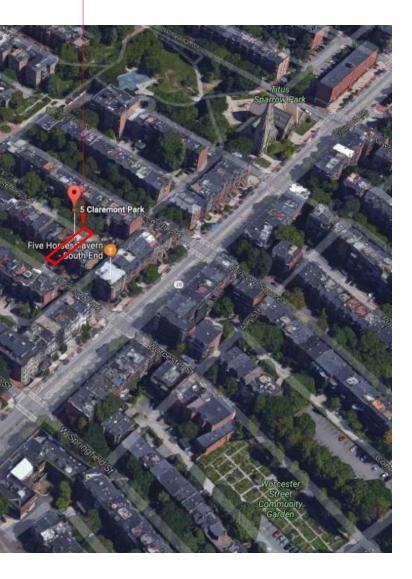

## SITE LOCATION

5 CLAREMONT PARK BOSTON, MASSACHUSETTS

06/1317 |

CLAREMONT PARK FACING NORTH

FRONT ELEVATION | 5 CLAREMONT PARK

CLAREMONT PARK FACING SOUTH