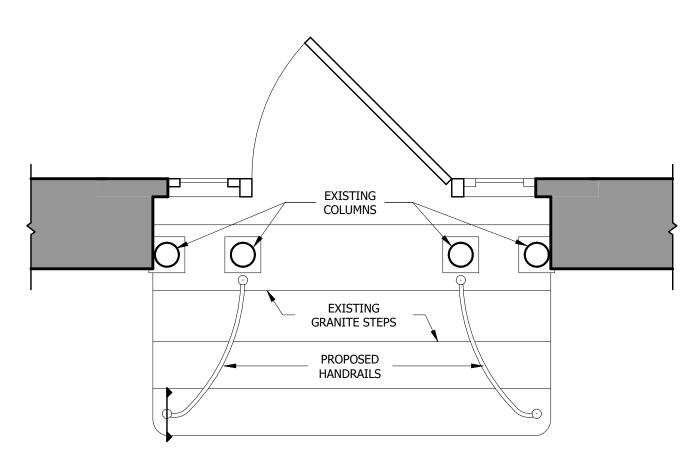

15 Chestnut Street Boston, MA 02108

JUNE 26, 2017

15 Chestnut Street Boston, MA 02108

JUNE 26, 2017

15 Chestnut Street Boston, MA 02108

JUNE 26, 2017

1/2" = 1'-0"

15 Chestnut Street Boston, MA 02108