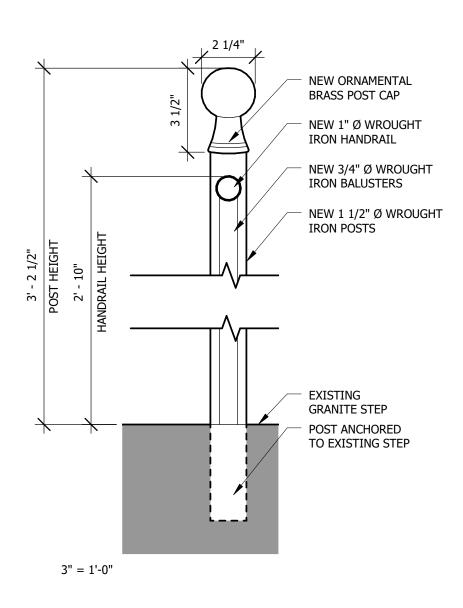

15 Chestnut Street Boston, MA 02108

JUNE 26, 2017

15 Chestnut Street Boston, MA 02108

JUNE 26, 2017

15 Chestnut Street Boston, MA 02108

JUNE 26, 2017

1/2" = 1'-0"

15 Chestnut Street Boston, MA 02108