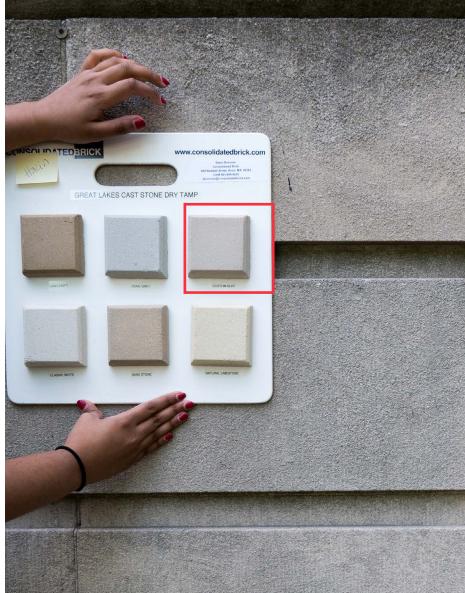

# MCLD H+A

JOHN JEFFRIES HOTEL | BHAC APPLICATION | 2017.07.10 | PG 30

JOHN JEFFRIES HOTEL | BHAC APPLICATION | 2017.07.10 | PG 31

MORTAR OPTIONS: MATCH EXISTING OR TINT CLOSER TO BRICK COLOR

**CAST STONE - "CUSTOM BUFF"** 