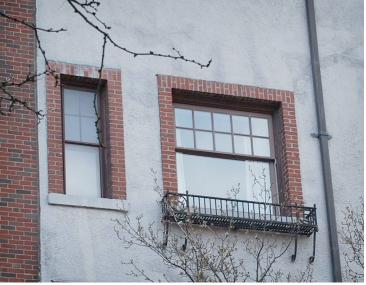

### MCLD H+A BEAL

**BRICK PATTERN** 

FRAMED WINDOWS

ORNAMENTAL METALWORK

**BEACON HILL DETAIL PRECEDENTS** 

JOHN JEFFRIES HOTEL | BHAC APPLICATION | 2017.07.10 | PG 24