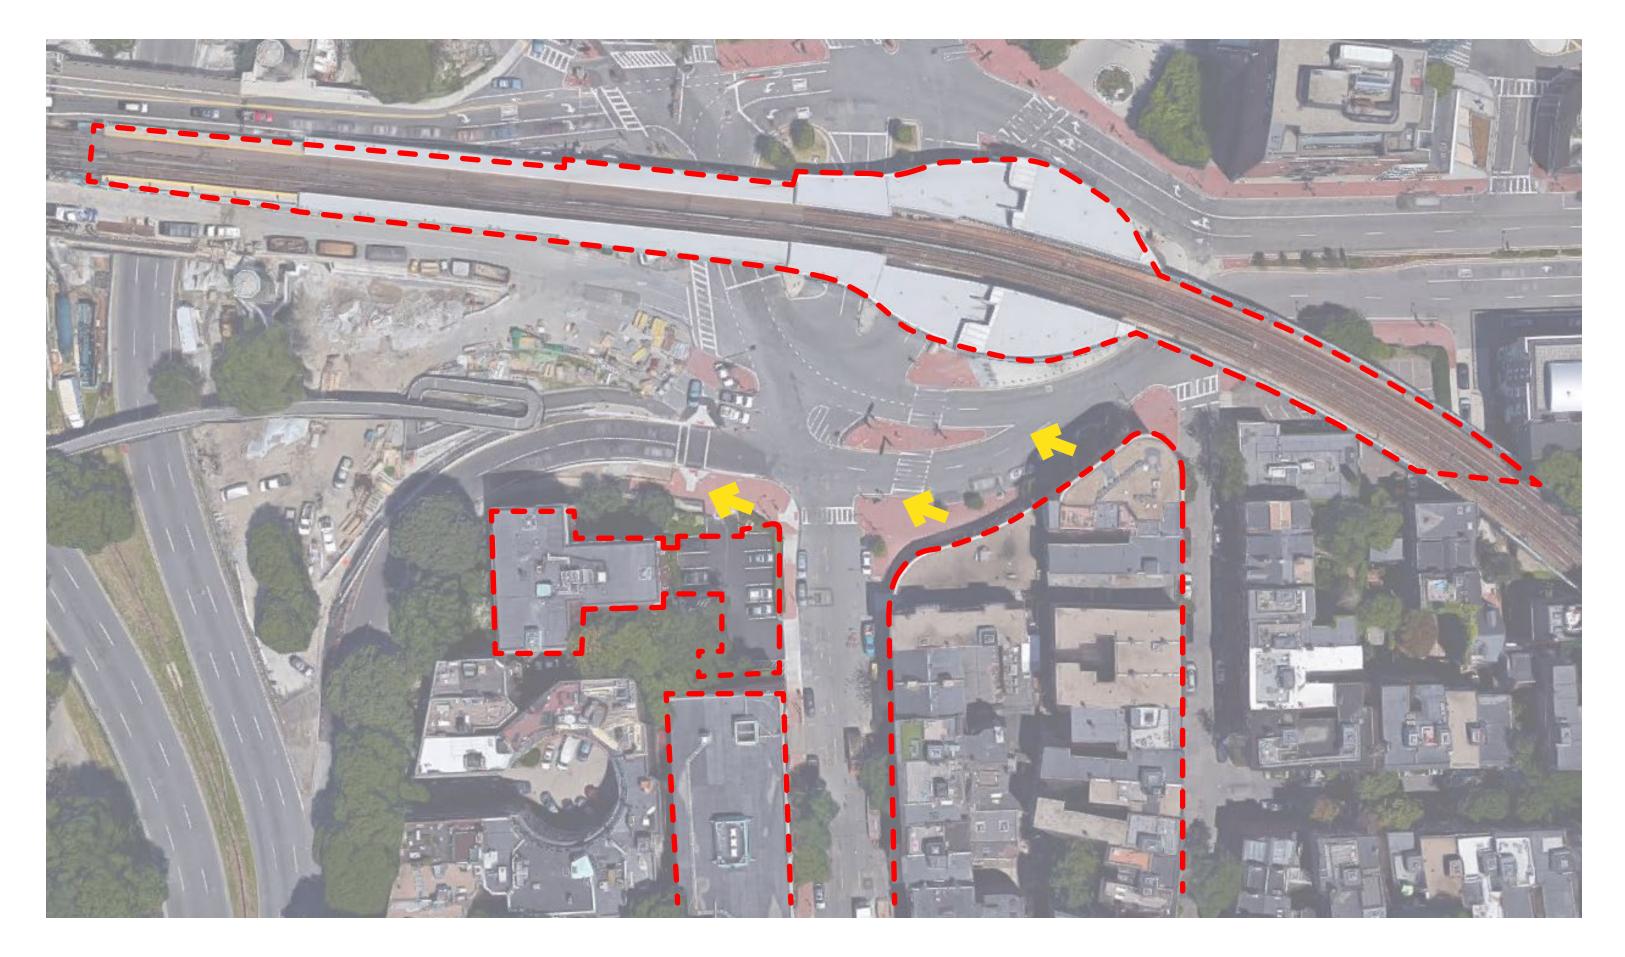

# BEAL MCLD

SITE PLAN - EXISTING JOHN JEFFRIES HOTEL | BHAC APPLICATION | 2017.07.20 | PG 7

© 2017 HACIN ARCHITECTS LLC ALL RIGHTS RESERVED.

#### SITE PLAN - PROPOSED AT BHAC ADVISORY MEETING 2017.05.18

JOHN JEFFRIES HOTEL | BHAC APPLICATION | 2017.07.10 | PG 8

**COMMENTS FROM BHAC ADVISORY MEETING 2017.05.18** 

JOHN JEFFRIES HOTEL | BHAC APPLICATION | 2017.07.10 | PG 9