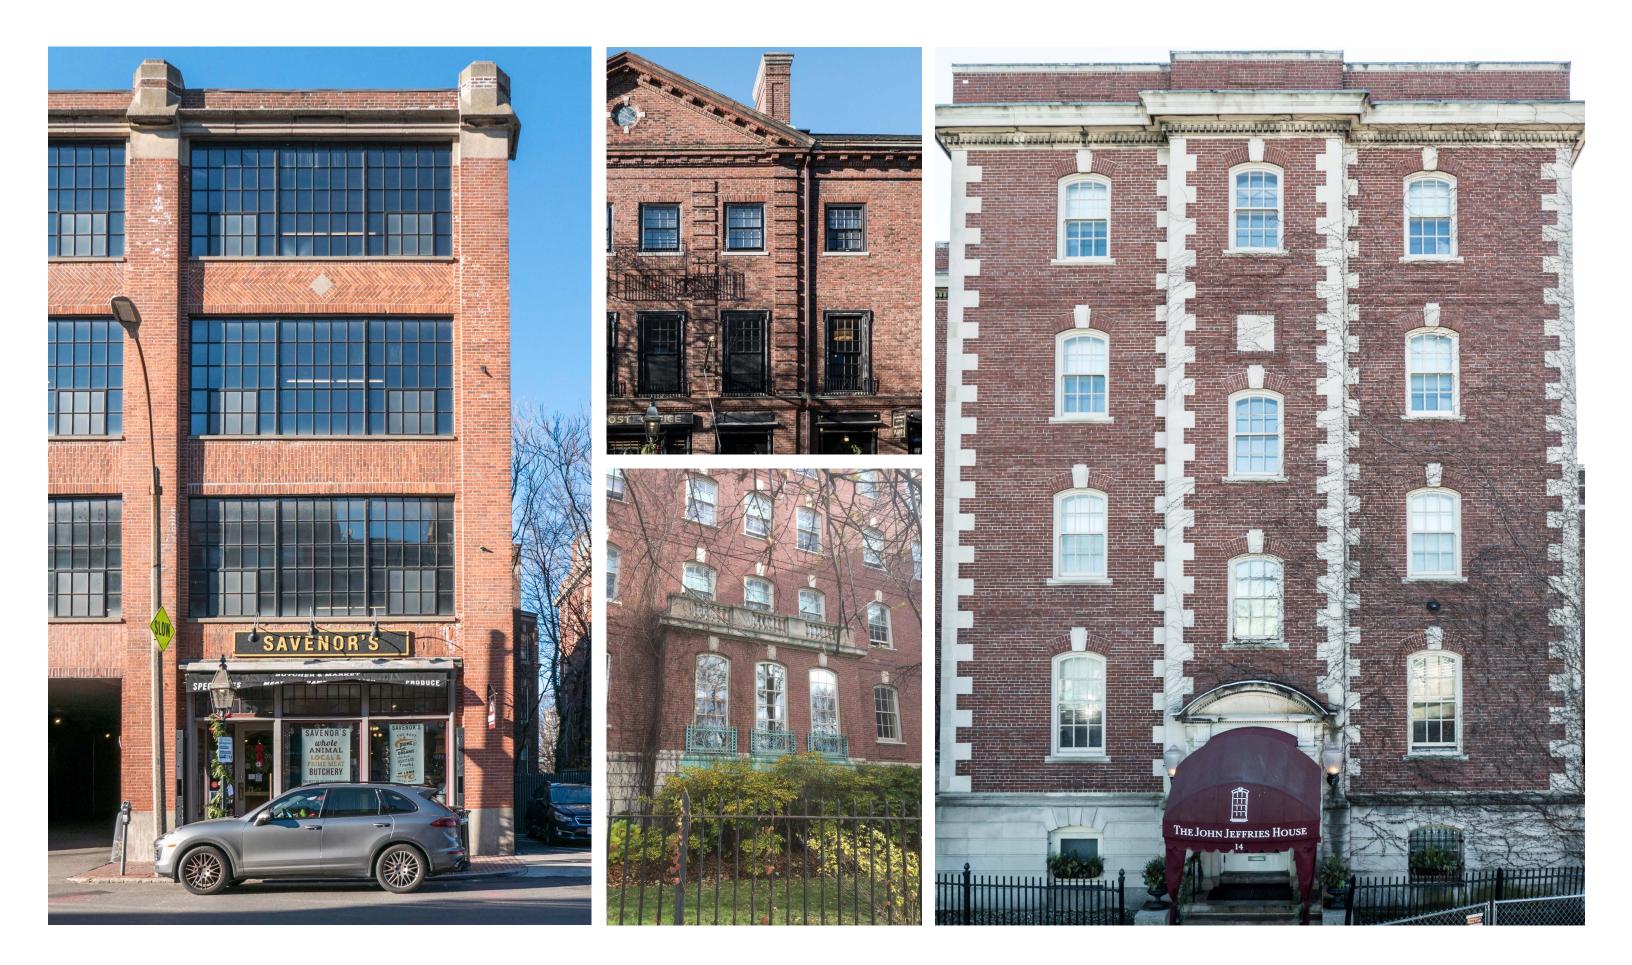

### **NEIGHBORING BUILDINGS DETAIL PRECEDENTS**

JOHN JEFFRIES HOTEL | BHAC APPLICATION | 2017.07.10 | PG 26

BEAL