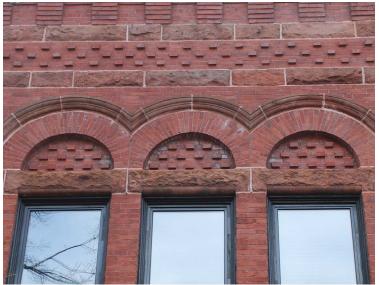

### MCLD H+A BEAL

**BRICK PATTERN** 

FRAMED WINDOWS

ORNAMENTAL METALWORK

**BEACON HILL DETAIL PRECEDENTS** 

JOHN JEFFRIES HOTEL | BHAC APPLICATION | 2017.07.10 | PG 24