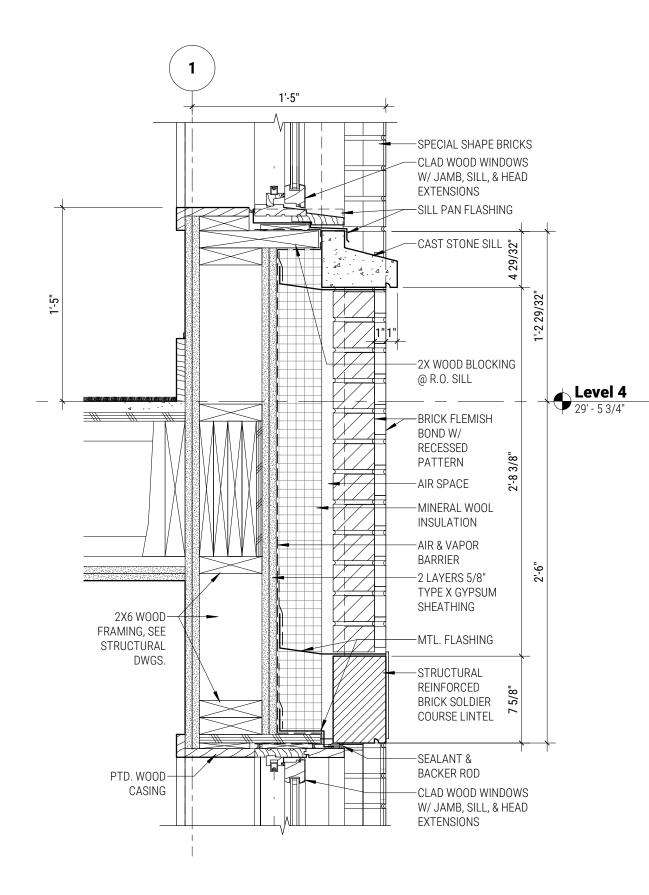

# MCLD | H+A

JOHN JEFFRIES HOTEL | BHAC APPLICATION | 2017.07.10 | PG 28

\_\_\_\_\_db\_\_\_d

3'-11 5

Γ

2 A3.02

 $(\mathbf{A})$ 

2 A3.01

2

 $(\mathbf{A})$ 

Roof Structur

BOND W/ RECESSE PATTERN

-SPECIAL SHAP BRICKS

 $(\mathbf{A})$ 

JOHN JEFFRIES HOTEL | BHAC APPLICATION | 2017.07.10 | PG 29