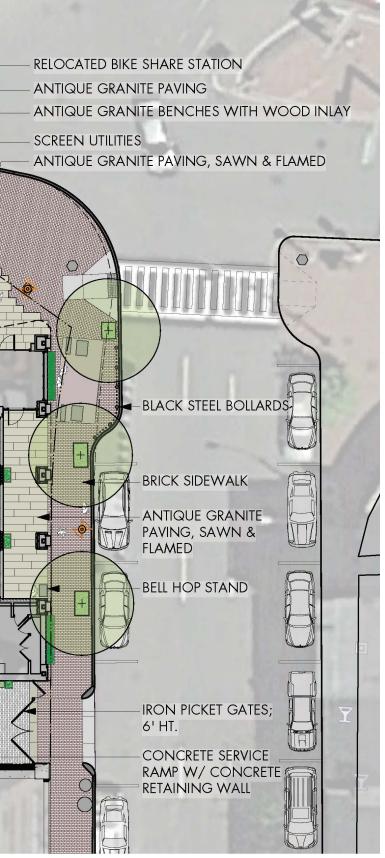

#### Gas light sconce

Granite Paving - Abyss Green

Brick Paving

**Reclaimed Granite Bench** 

Reclaimed Granite Bench - Wood Inlay

LANDSCAPE MATERIALS JOHN JEFFRIES HOTEL | BHAC APPLICATION | 2017.07.10 | PG 36

Granite Paving - Titanium Pearl

Unilock - Promenade Plank Paver

**Unilock - Artline Paver** 

**Planters - Planterworx** 

**Refurbished Iron Fence** 

LANDSCAPE MATERIALS JOHN JEFFRIES HOTEL | BHAC APPLICATION | 2017.07.10 | PG 37