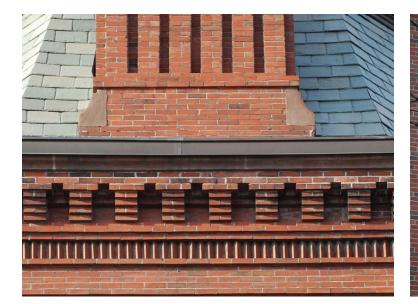

### MCLD H+A BEAL

**BRICK PATTERN** 

FRAMED WINDOWS

ORNAMENTAL METALWORK

**BEACON HILL DETAIL PRECEDENTS** 

JOHN JEFFRIES HOTEL | BHAC APPLICATION | 2017.07.10 | PG 24