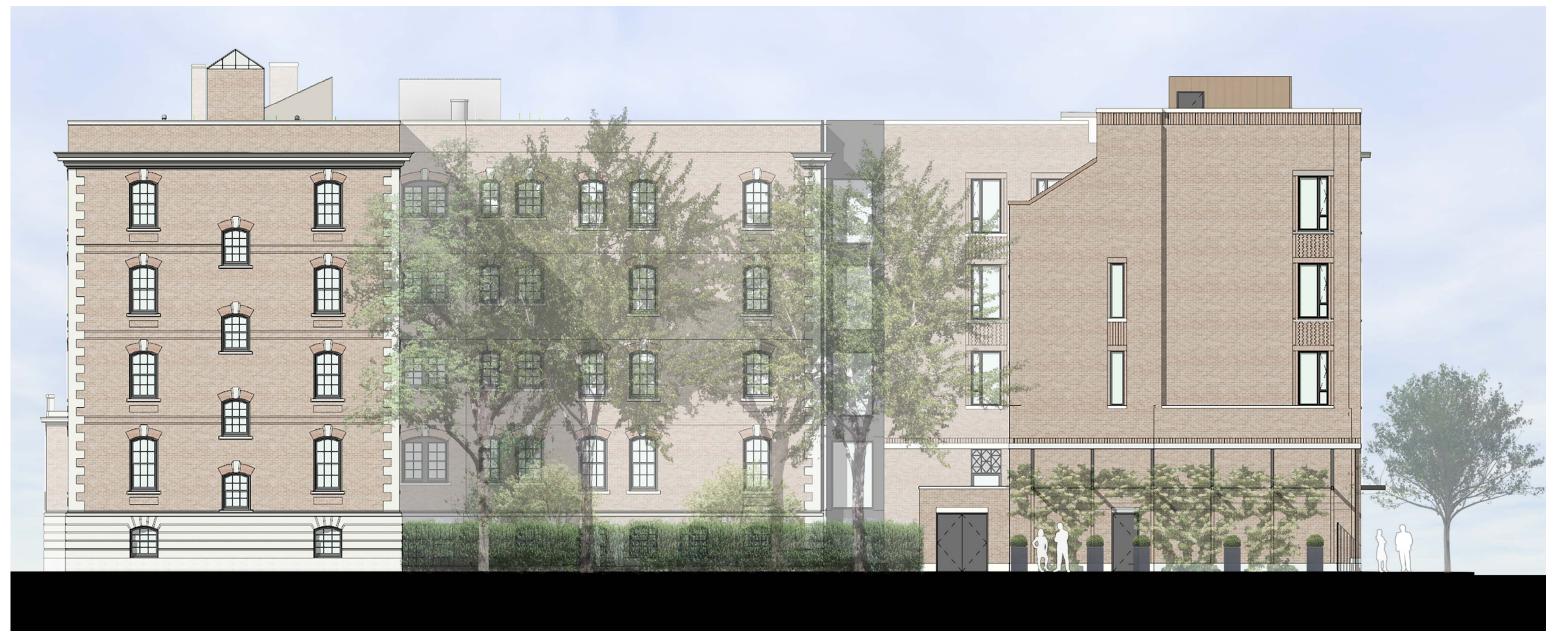

SECTION AT COURTYARD LOOKING NORTH

**BUILDING ELEVATIONS** JOHN JEFFRIES HOTEL | BHAC APPLICATION | 2017.07.10 | PG 23