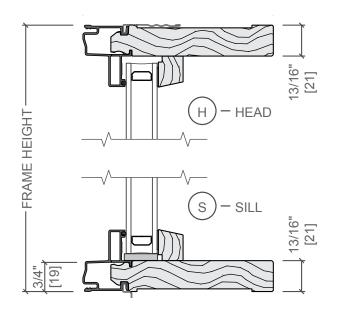

#### **ARCHITECT SERIES TRADITIONAL** ALUMINUM CLAD EXTERIOR OUT-SWING BIFOLD DOOR

**TYPICAL WINDOW DETAILS** JOHN JEFFRIES HOTEL | BHAC APPLICATION | 2017.07.10 | PG 34

© 2017 HACIN ARCHITECTS LLC ALL RIGHTS RESERVED.