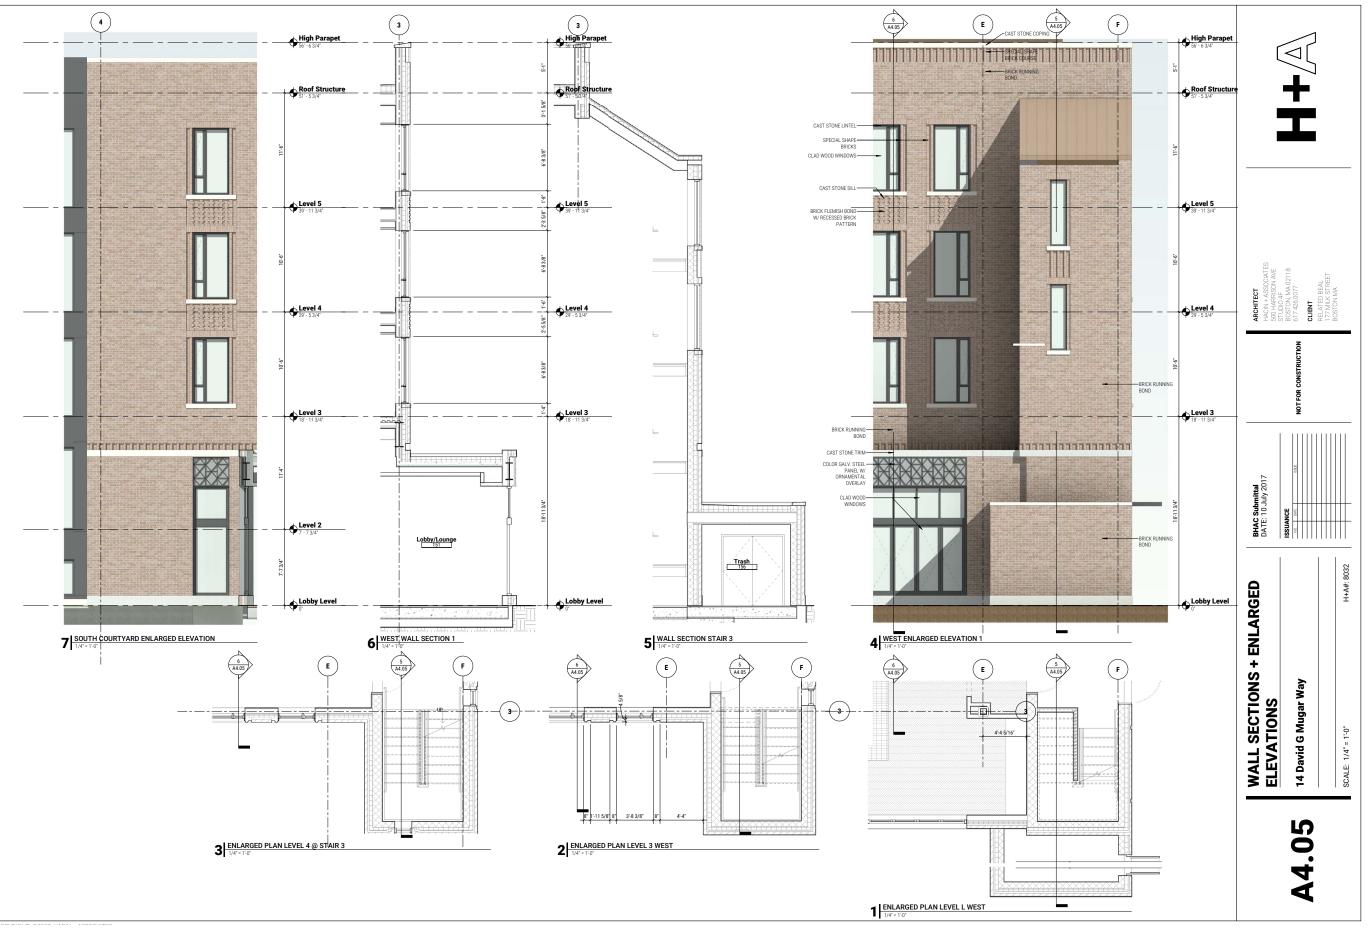

### RELATED BEAL MCLD H+A

NORTH ELEVATION

**BUILDING ELEVATIONS** JOHN JEFFRIES HOTEL | BHAC APPLICATION | 2017.07.10 | PG 21

SOUTH ELEVATION

**BUILDING ELEVATIONS** JOHN JEFFRIES HOTEL | BHAC APPLICATION | 2017.07.10 | PG 22

SECTION AT COURTYARD LOOKING NORTH

**BUILDING ELEVATIONS** JOHN JEFFRIES HOTEL | BHAC APPLICATION | 2017.07.10 | PG 23