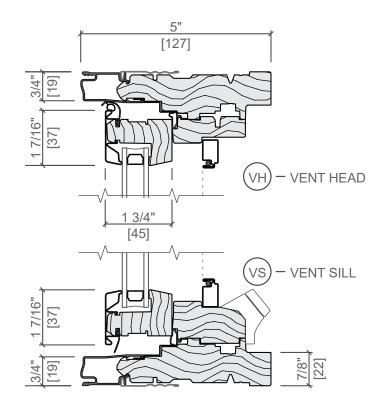

### BEAL MCLD

**ARCHITECT SERIES CONTEMPORARY** ALUMINUM CLAD WOOD

DIRECT GLAZED

**ARCHITECT SERIES CONTEMPORARY** ALUMINUM CLAD WOOD **OPERABLE SASH** 

WINDOW AND DOOR DETAILS JOHN JEFFRIES HOTEL | BHAC APPLICATION | 2017.07.10 | PG 33

#### **ARCHITECT SERIES TRADITIONAL** ALUMINUM CLAD EXTERIOR OUT-SWING BIFOLD DOOR

**TYPICAL WINDOW DETAILS** JOHN JEFFRIES HOTEL | BHAC APPLICATION | 2017.07.10 | PG 34

© 2017 HACIN ARCHITECTS LLC ALL RIGHTS RESERVED.