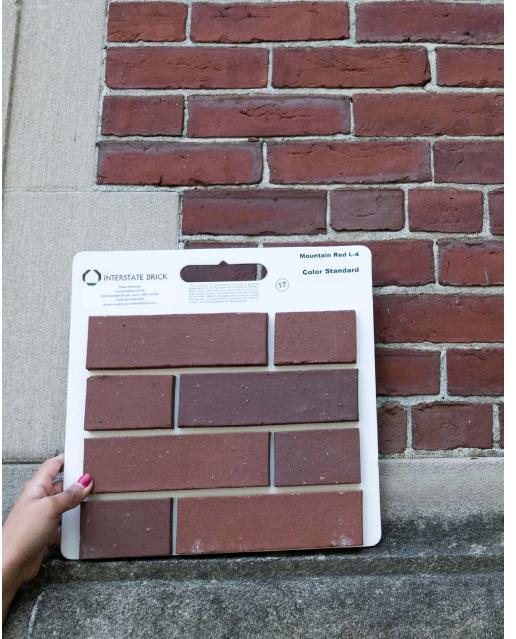

### MCLD H+A BEAL

**BRICK PATTERN** 

FRAMED WINDOWS

ORNAMENTAL METALWORK

**BEACON HILL DETAIL PRECEDENTS** 

JOHN JEFFRIES HOTEL | BHAC APPLICATION | 2017.07.10 | PG 24

### **NEIGHBORING BUILDINGS DETAIL PRECEDENTS**

JOHN JEFFRIES HOTEL | BHAC APPLICATION | 2017.07.10 | PG 26

BEAL