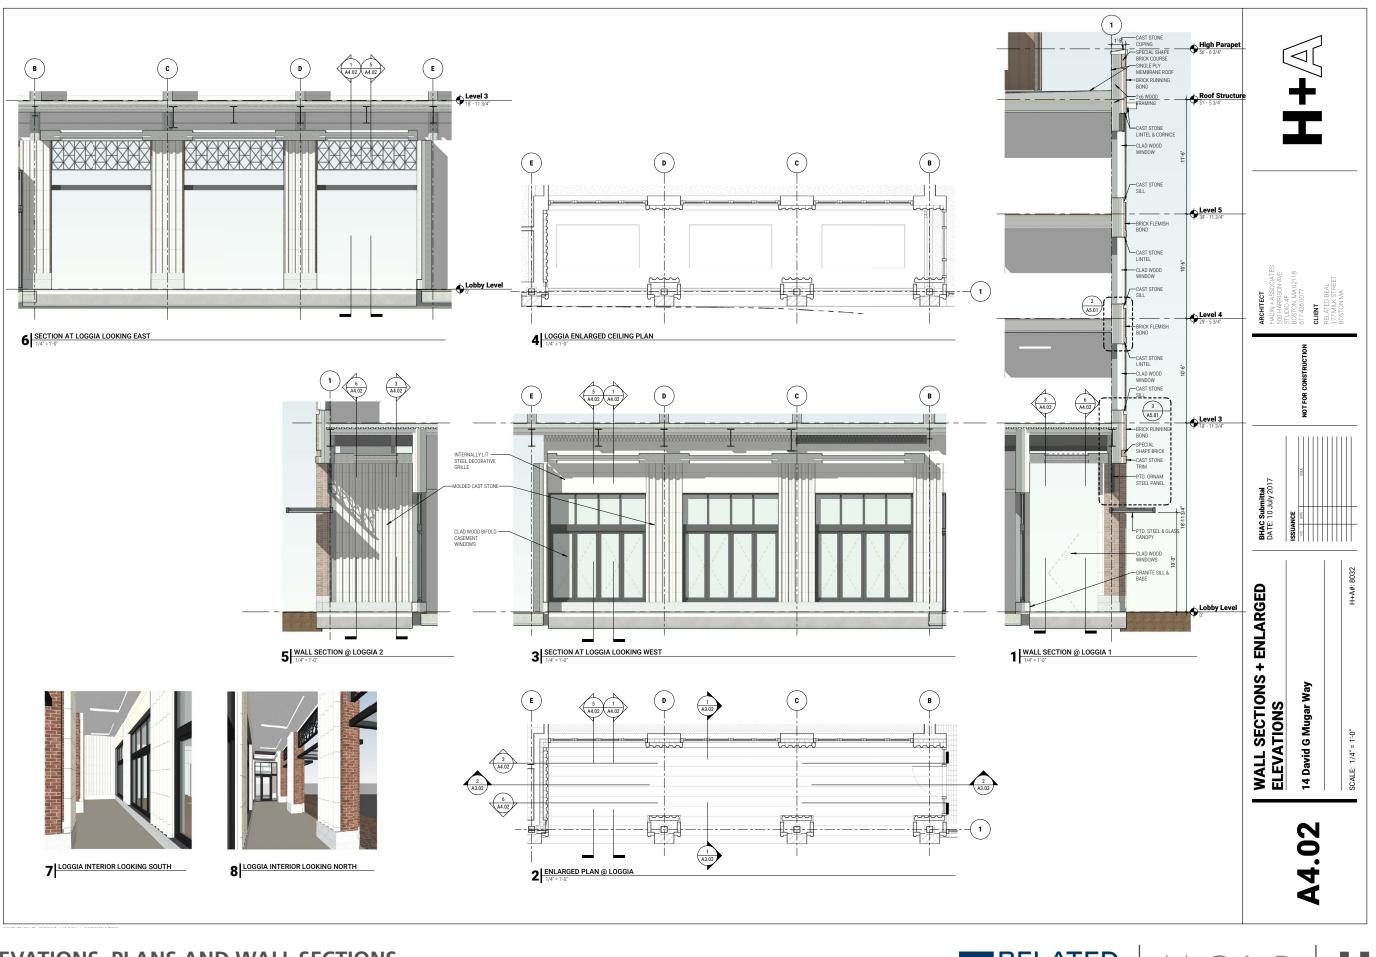

### VIEW AT CORNER OF CHARLES & CAMBRIDGE STREETS

**BEACON HILL LOGGIA PRECEDENTS + VIEW OF LOGGIA** 

JOHN JEFFRIES HOTEL | BHAC APPLICATION | 2017.07.10 | PG 12

SECTION AT COURTYARD LOOKING NORTH

**BUILDING ELEVATIONS** JOHN JEFFRIES HOTEL | BHAC APPLICATION | 2017.07.10 | PG 23