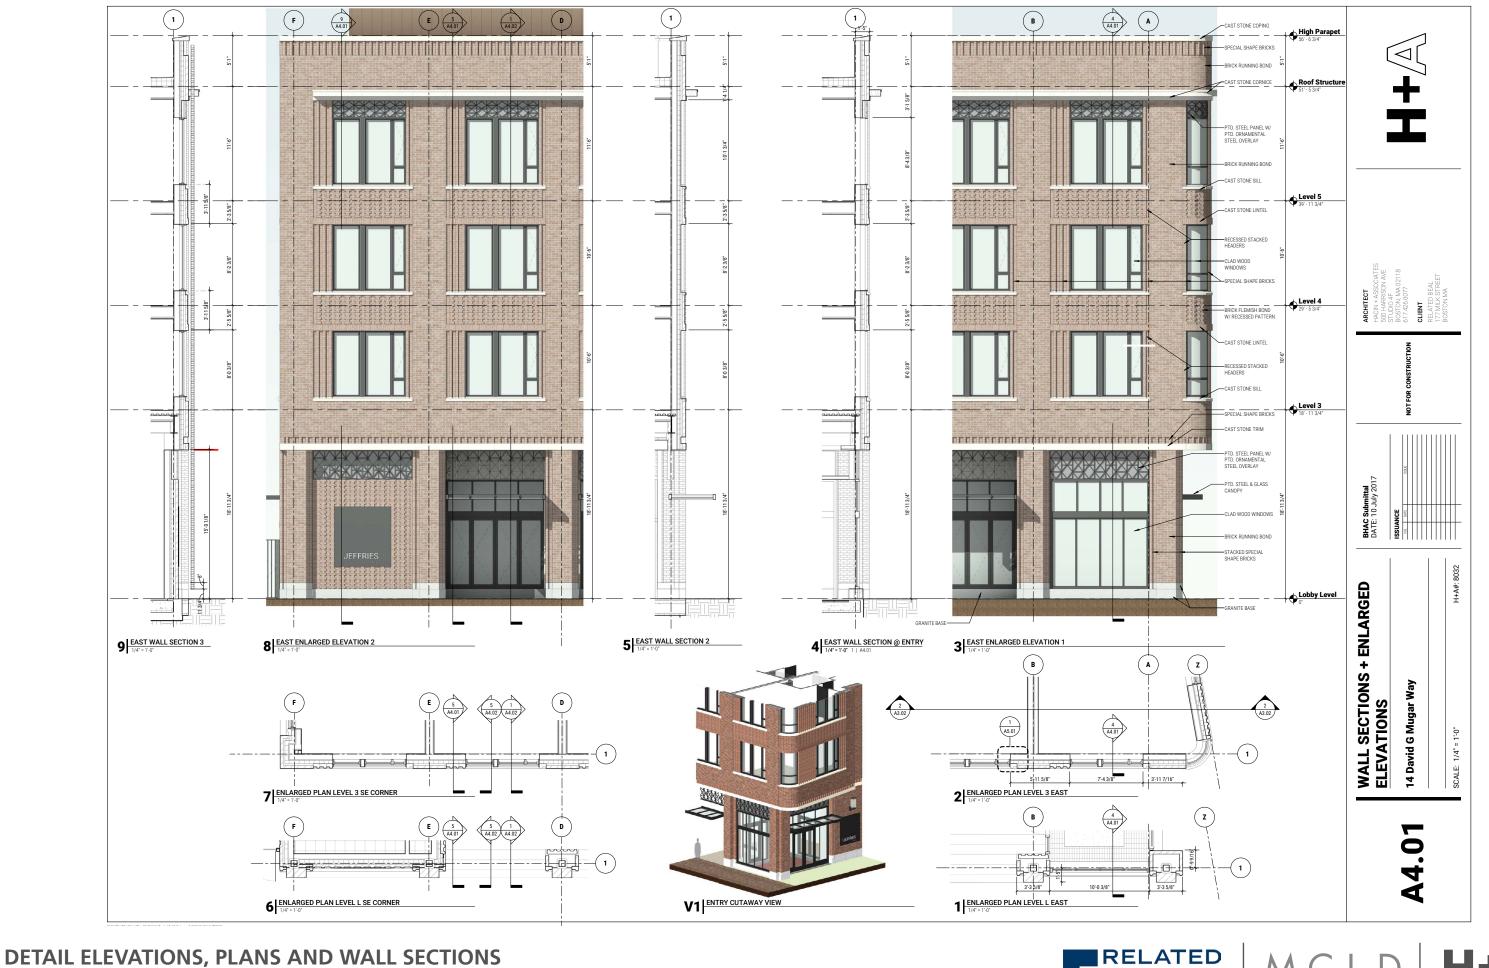

**EAST ELEVATION** 

**BUILDING ELEVATIONS** JOHN JEFFRIES HOTEL | BHAC APPLICATION | 2017.07.10 | PG 20

### RELATED BEAL MCLD H+A

NORTH ELEVATION

**BUILDING ELEVATIONS** JOHN JEFFRIES HOTEL | BHAC APPLICATION | 2017.07.10 | PG 21

SOUTH ELEVATION

**BUILDING ELEVATIONS** JOHN JEFFRIES HOTEL | BHAC APPLICATION | 2017.07.10 | PG 22

SECTION AT COURTYARD LOOKING NORTH

**BUILDING ELEVATIONS** JOHN JEFFRIES HOTEL | BHAC APPLICATION | 2017.07.10 | PG 23