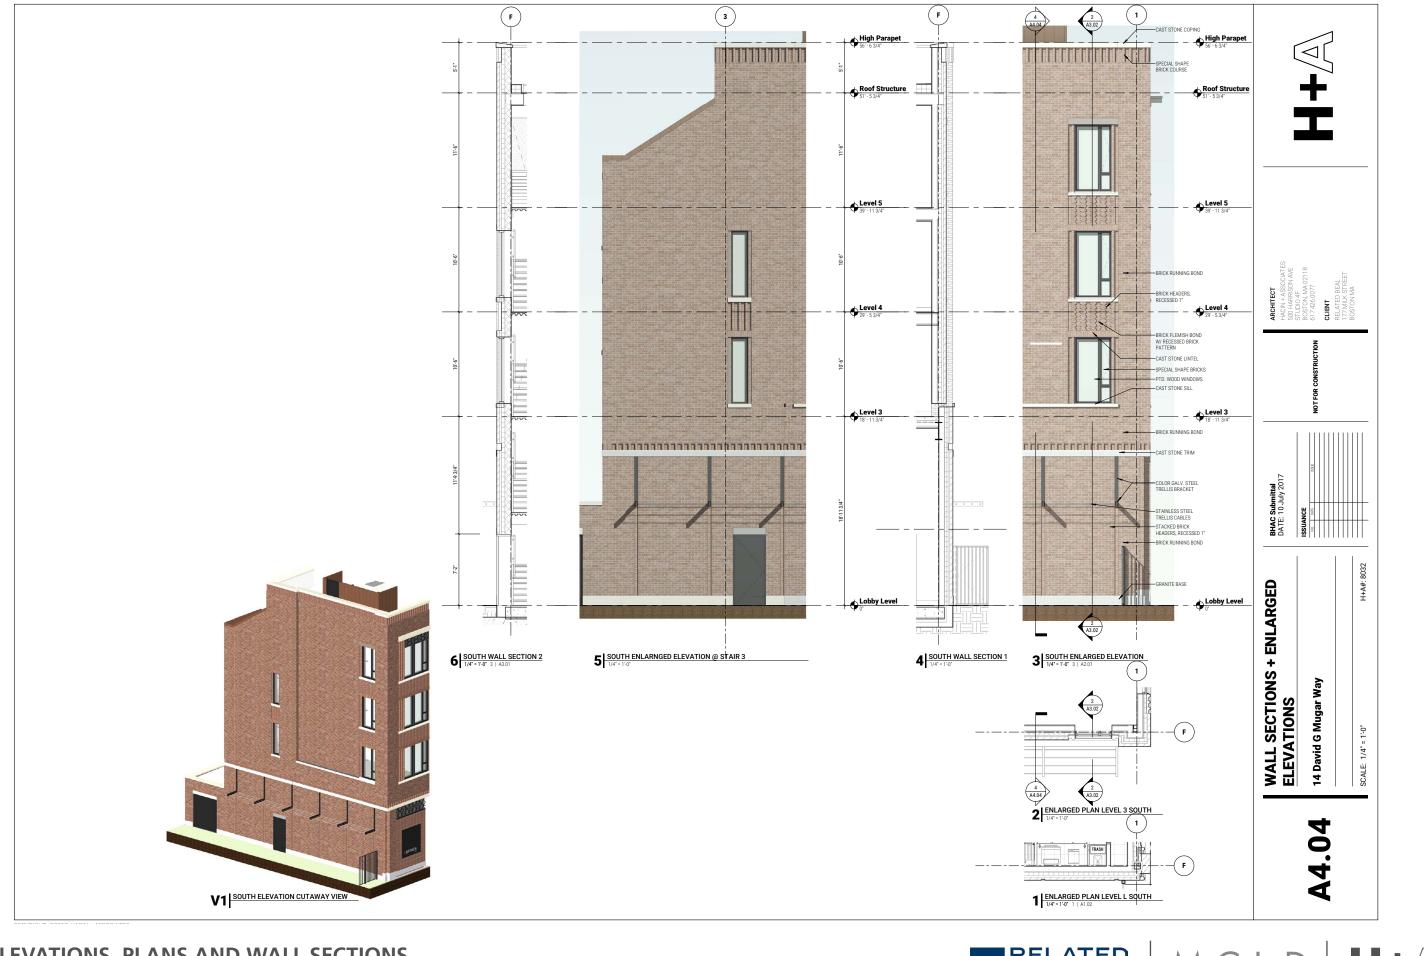

### RELATED BEAL MCLD H+A

NORTH ELEVATION

**BUILDING ELEVATIONS** JOHN JEFFRIES HOTEL | BHAC APPLICATION | 2017.07.10 | PG 21

SOUTH ELEVATION

**BUILDING ELEVATIONS** JOHN JEFFRIES HOTEL | BHAC APPLICATION | 2017.07.10 | PG 22

SECTION AT COURTYARD LOOKING NORTH

**BUILDING ELEVATIONS** JOHN JEFFRIES HOTEL | BHAC APPLICATION | 2017.07.10 | PG 23