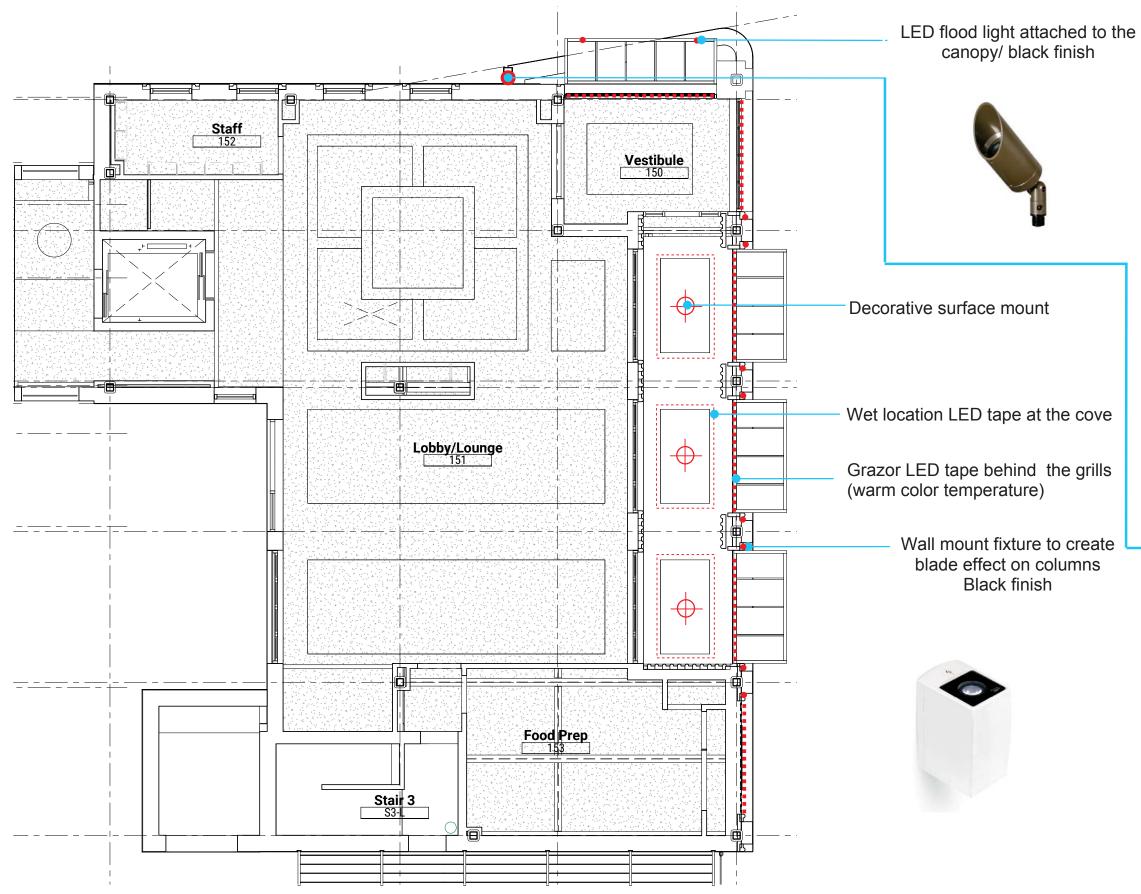

## BEAL MCLD

FACADE LIGHTING JOHN JEFFRIES HOTEL | BHAC APPLICATION | 2017.07.10 | PG 35