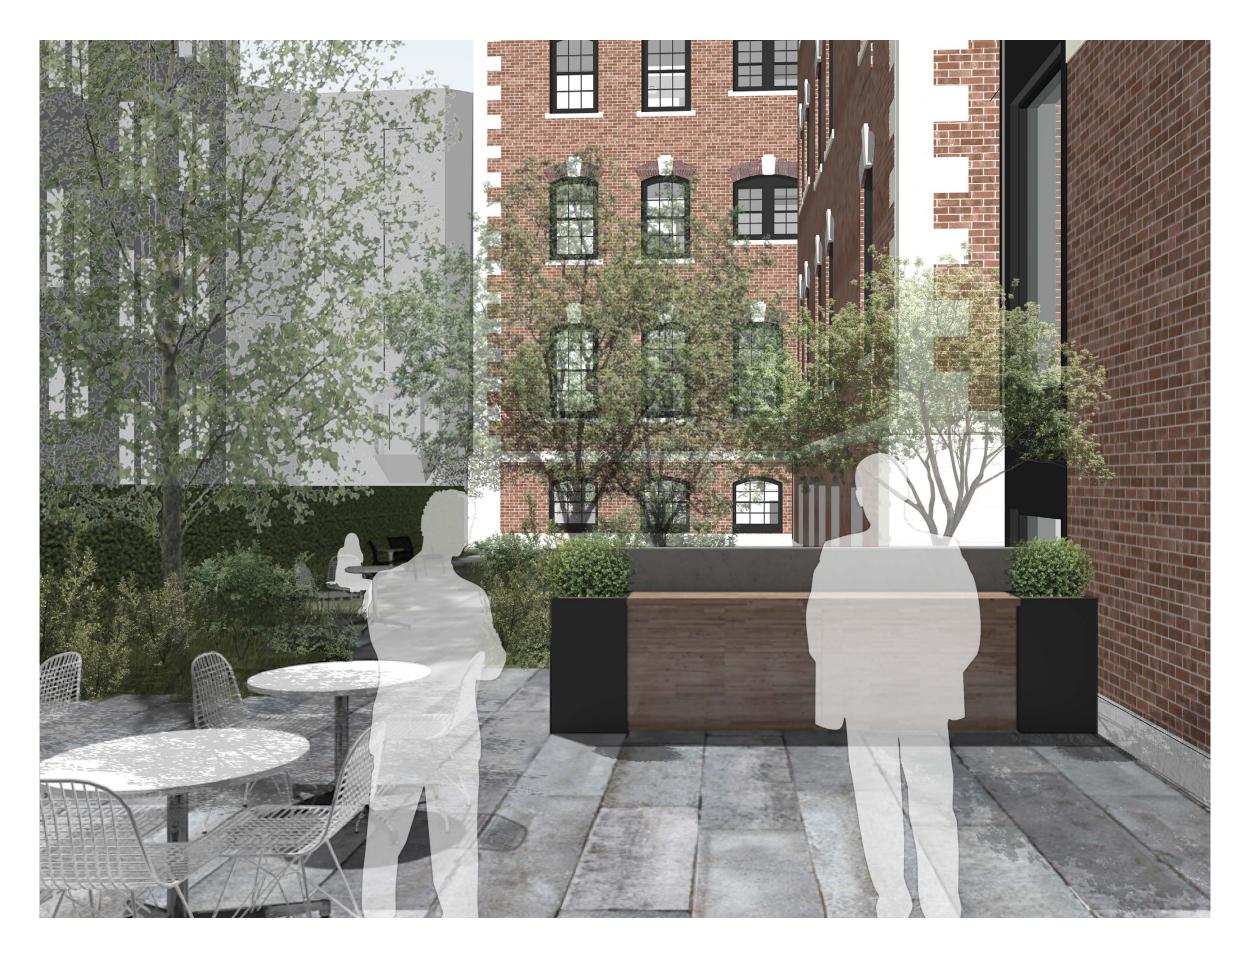

### VIEW OF COURTYARD TOWARD WEST HILL PLACE

JOHN JEFFRIES HOTEL | BHAC APPLICATION | 2017.07.10 | PG 17

**AERIAL VIEW OF COURTYARD** JOHN JEFFRIES HOTEL | BHAC APPLICATION | 2017.07.10 | PG 18

**ROOF EQUIPMENT AND SCREEN** JOHN JEFFRIES HOTEL | BHAC APPLICATION | 2017.07.10 | PG 19