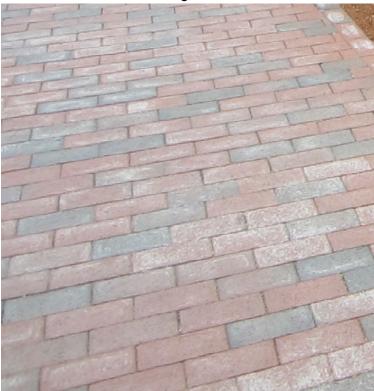

#### Gas light sconce

Granite Paving - Abyss Green

Brick Paving

**Reclaimed Granite Bench** 

Reclaimed Granite Bench - Wood Inlay

LANDSCAPE MATERIALS JOHN JEFFRIES HOTEL | BHAC APPLICATION | 2017.07.10 | PG 36