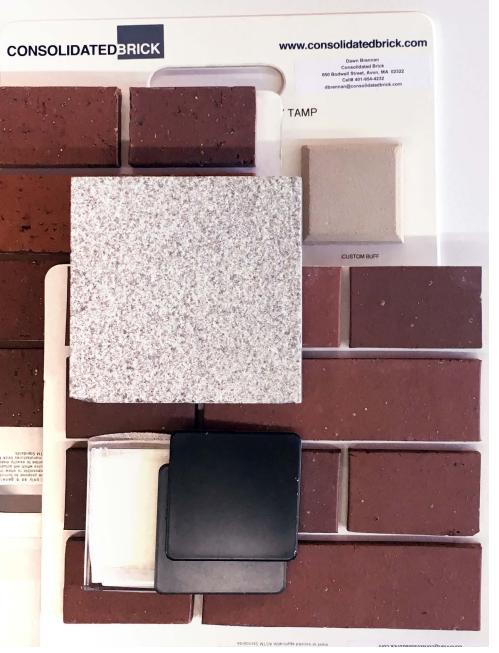

# MCLD H+A

JOHN JEFFRIES HOTEL | BHAC APPLICATION | 2017.07.10 | PG 30

JOHN JEFFRIES HOTEL | BHAC APPLICATION | 2017.07.10 | PG 31

MORTAR OPTIONS: MATCH EXISTING OR TINT CLOSER TO BRICK COLOR

**CAST STONE - "CUSTOM BUFF"** 

ALTERNATE COLOR TO MORE CLOSELY MATCH BRICK (NOT SHOWN)

**PROPOSED PALETTE** 

BRICK, CAST STONE, GRANITE BASE, BLACK OR CHARCOAL MULLIONS AND METAL WORK

### **EXTERIOR MATERIALS PALETTE AT ADDITION**

JOHN JEFFRIES HOTEL | BHAC APPLICATION | 2017.07.10 | PG 32