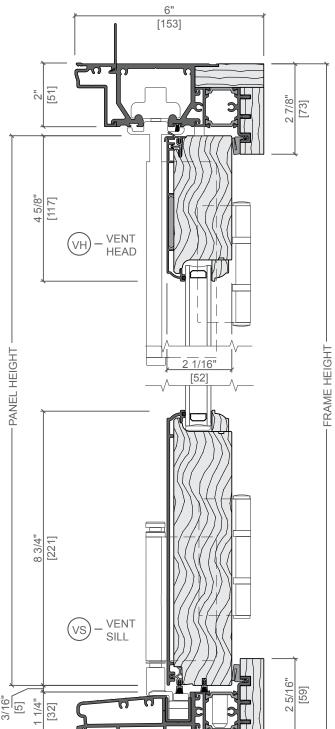

### BEAL MCLD

**ARCHITECT SERIES CONTEMPORARY** ALUMINUM CLAD WOOD

DIRECT GLAZED

**ARCHITECT SERIES CONTEMPORARY** ALUMINUM CLAD WOOD **OPERABLE SASH** 

WINDOW AND DOOR DETAILS JOHN JEFFRIES HOTEL | BHAC APPLICATION | 2017.07.10 | PG 33

#### **ARCHITECT SERIES TRADITIONAL** ALUMINUM CLAD EXTERIOR OUT-SWING BIFOLD DOOR

**TYPICAL WINDOW DETAILS** JOHN JEFFRIES HOTEL | BHAC APPLICATION | 2017.07.10 | PG 34

© 2017 HACIN ARCHITECTS LLC ALL RIGHTS RESERVED.