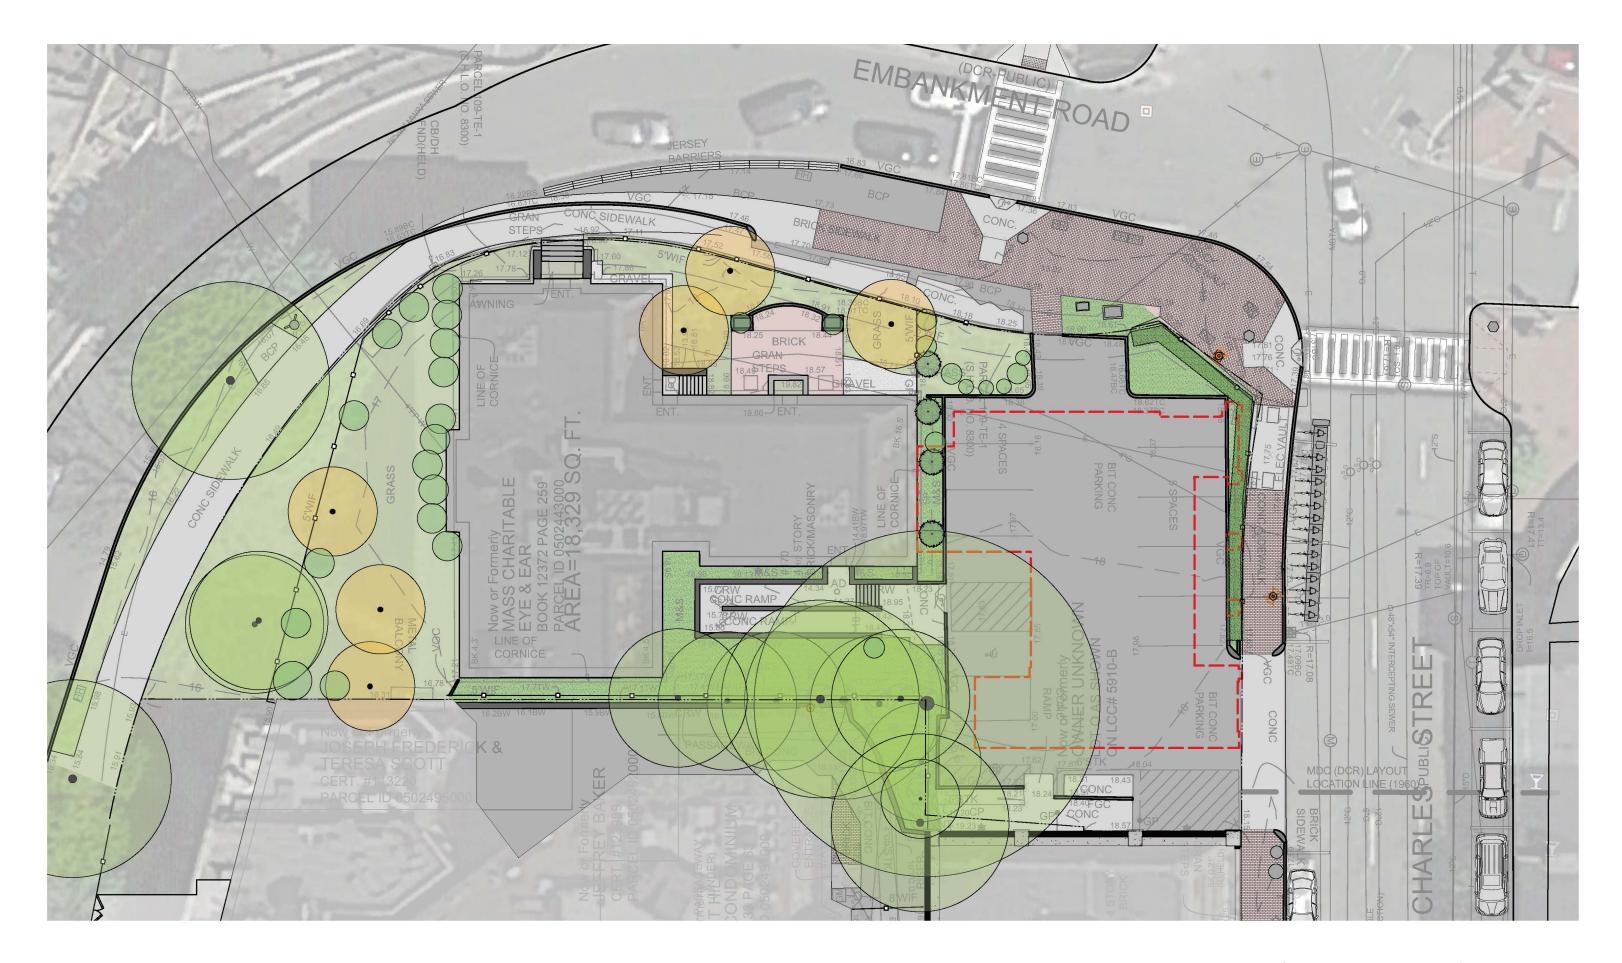

# BEAL MCLD

SITE PLAN - EXISTING JOHN JEFFRIES HOTEL | BHAC APPLICATION | 2017.07.20 | PG 7

© 2017 HACIN ARCHITECTS LLC ALL RIGHTS RESERVED.