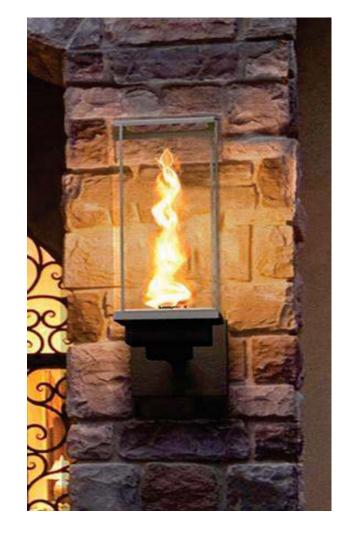

#### Gas light sconce

Granite Paving - Abyss Green

Brick Paving

**Reclaimed Granite Bench** 

Reclaimed Granite Bench - Wood Inlay

LANDSCAPE MATERIALS JOHN JEFFRIES HOTEL | BHAC APPLICATION | 2017.07.10 | PG 36