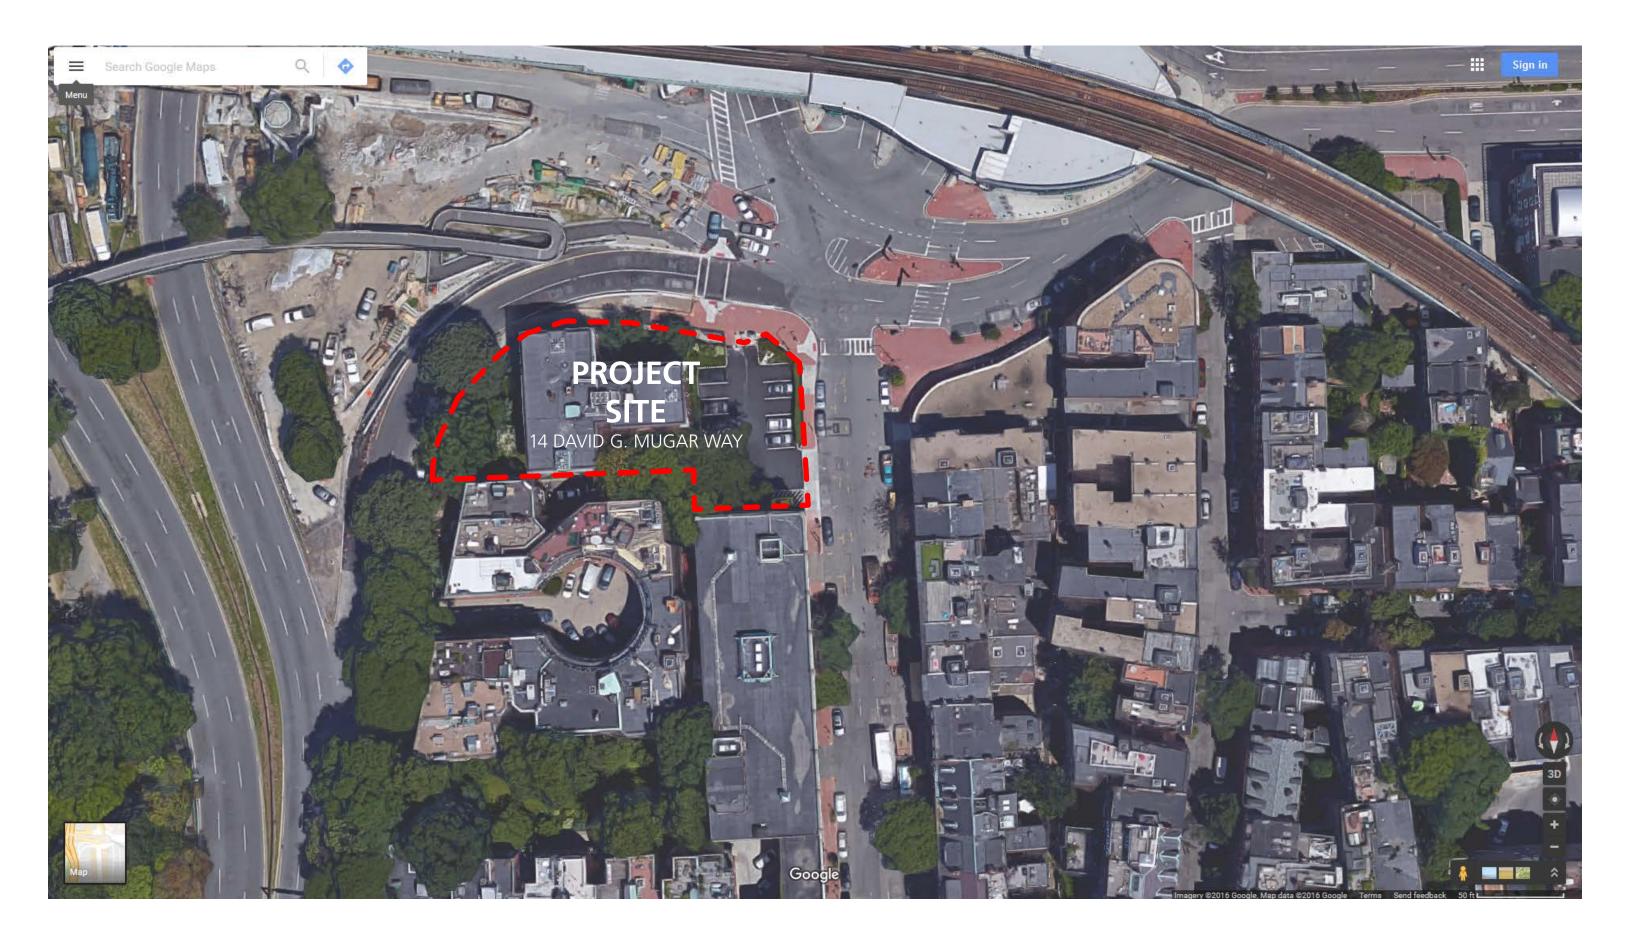

# BEAL MCLD

SITE PLAN - EXISTING JOHN JEFFRIES HOTEL | BHAC APPLICATION | 2017.07.20 | PG 7

© 2017 HACIN ARCHITECTS LLC ALL RIGHTS RESERVED.