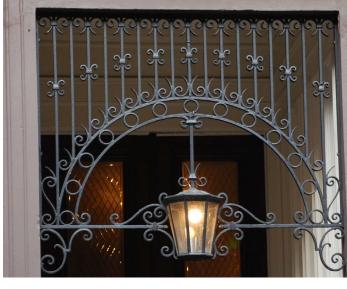

### MCLD H+A BEAL

**BRICK PATTERN** 

FRAMED WINDOWS

ORNAMENTAL METALWORK

**BEACON HILL DETAIL PRECEDENTS** 

JOHN JEFFRIES HOTEL | BHAC APPLICATION | 2017.07.10 | PG 24