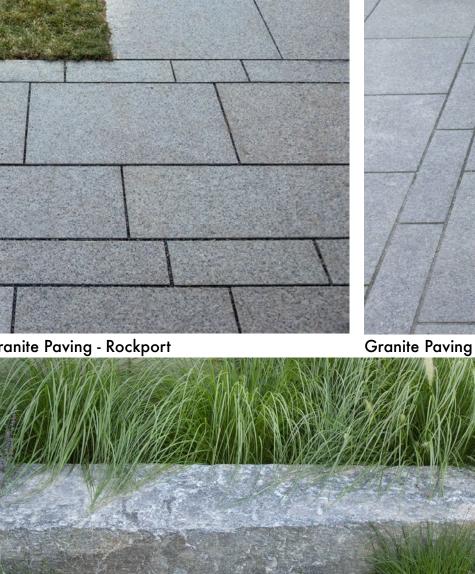

#### Gas light sconce

Granite Paving - Abyss Green

Brick Paving

**Reclaimed Granite Bench** 

Reclaimed Granite Bench - Wood Inlay

LANDSCAPE MATERIALS JOHN JEFFRIES HOTEL | BHAC APPLICATION | 2017.07.10 | PG 36

Granite Paving - Titanium Pearl

Unilock - Promenade Plank Paver

**Unilock - Artline Paver** 

**Planters - Planterworx** 

**Refurbished Iron Fence** 

LANDSCAPE MATERIALS JOHN JEFFRIES HOTEL | BHAC APPLICATION | 2017.07.10 | PG 37