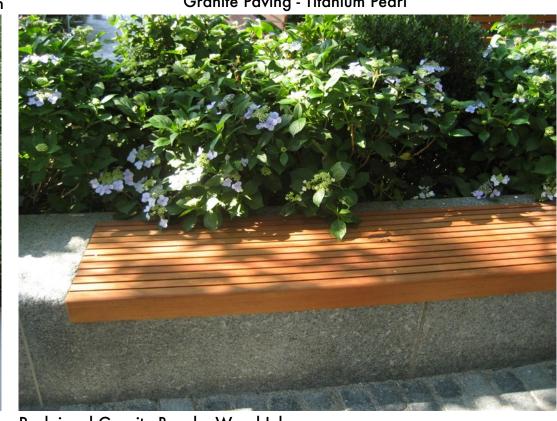

#### Gas light sconce

Granite Paving - Abyss Green

Brick Paving

**Reclaimed Granite Bench** 

Reclaimed Granite Bench - Wood Inlay

LANDSCAPE MATERIALS JOHN JEFFRIES HOTEL | BHAC APPLICATION | 2017.07.10 | PG 36