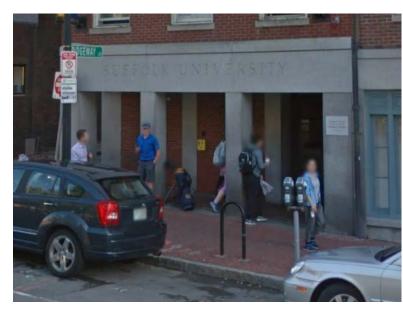

### VIEW AT CORNER OF CHARLES & CAMBRIDGE STREETS

**BEACON HILL LOGGIA PRECEDENTS + VIEW OF LOGGIA** 

JOHN JEFFRIES HOTEL | BHAC APPLICATION | 2017.07.10 | PG 12