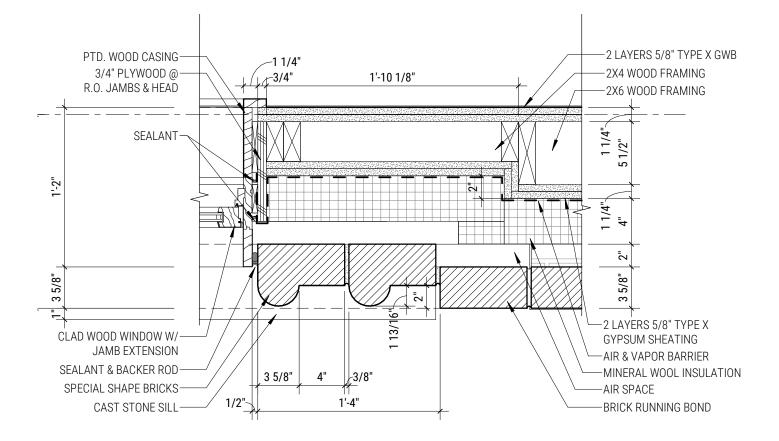

# MCLD | H+A

JOHN JEFFRIES HOTEL | BHAC APPLICATION | 2017.07.10 | PG 28

\_\_\_\_\_db\_\_\_d

3'-11 5

Γ

2 A3.02

 $(\mathbf{A})$ 

2 A3.01

2

 $(\mathbf{A})$ 

Roof Structur

BOND W/ RECESSE PATTERN

-SPECIAL SHAP BRICKS

 $(\mathbf{A})$ 

JOHN JEFFRIES HOTEL | BHAC APPLICATION | 2017.07.10 | PG 29