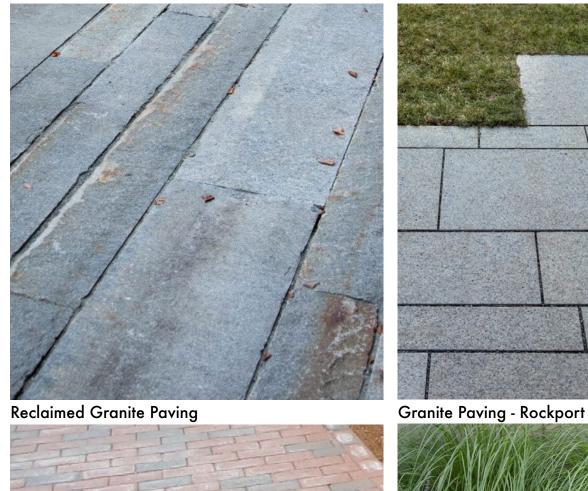

#### Gas light sconce

Granite Paving - Abyss Green

Brick Paving

**Reclaimed Granite Bench** 

Reclaimed Granite Bench - Wood Inlay

LANDSCAPE MATERIALS JOHN JEFFRIES HOTEL | BHAC APPLICATION | 2017.07.10 | PG 36

Granite Paving - Titanium Pearl

Unilock - Promenade Plank Paver

**Unilock - Artline Paver** 

**Planters - Planterworx** 

**Refurbished Iron Fence** 

LANDSCAPE MATERIALS JOHN JEFFRIES HOTEL | BHAC APPLICATION | 2017.07.10 | PG 37