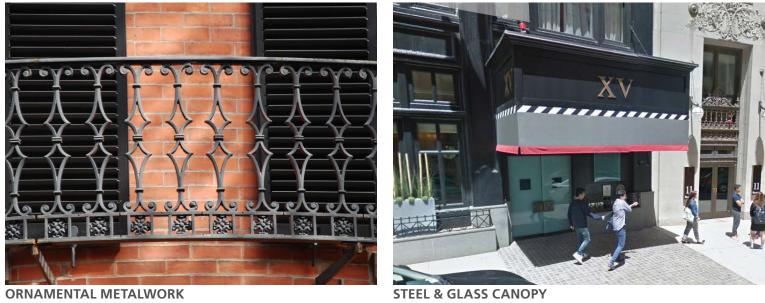

### MCLD H+A BEAL

**BRICK PATTERN** 

FRAMED WINDOWS

ORNAMENTAL METALWORK

**BEACON HILL DETAIL PRECEDENTS** 

JOHN JEFFRIES HOTEL | BHAC APPLICATION | 2017.07.10 | PG 24