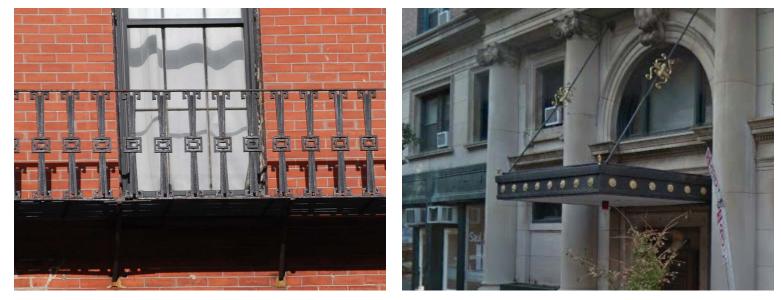

### MCLD H+A BEAL

**BRICK PATTERN** 

FRAMED WINDOWS

ORNAMENTAL METALWORK

**BEACON HILL DETAIL PRECEDENTS** 

JOHN JEFFRIES HOTEL | BHAC APPLICATION | 2017.07.10 | PG 24