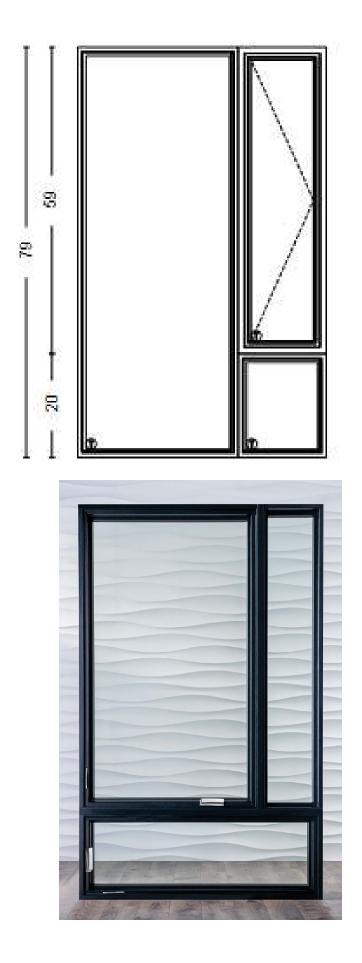

### BEAL MCLD

**ARCHITECT SERIES CONTEMPORARY** ALUMINUM CLAD WOOD

DIRECT GLAZED

**ARCHITECT SERIES CONTEMPORARY** ALUMINUM CLAD WOOD **OPERABLE SASH** 

WINDOW AND DOOR DETAILS JOHN JEFFRIES HOTEL | BHAC APPLICATION | 2017.07.10 | PG 33