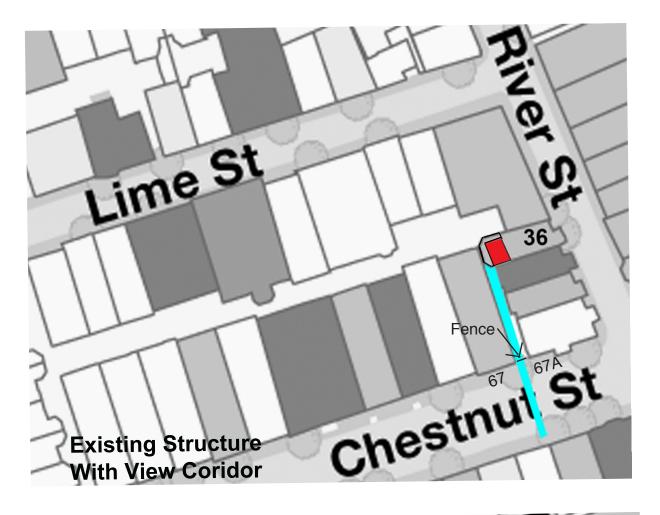

67A Chestnut,32,34, and 36 River Street

Rear Fifth Floors (36 River Street with peak roof)

View of Greenhouse from fifth floor roof

Door into Greenhouse looking towards 34 River Street party wall

Rear Deck with exterior surface Beam