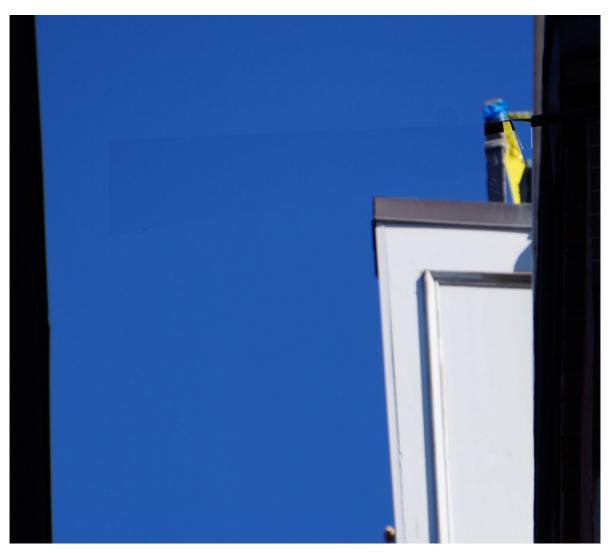

Downspout going into projecting party wall with 34 River Street

Exterior stair to Roof

North Wall from 40 River Street

BOSTON MA GITTH AVE

Close up of top of proposed structure, south/west corner. Yellow tape indicates location of west facade. Not visible from a public way