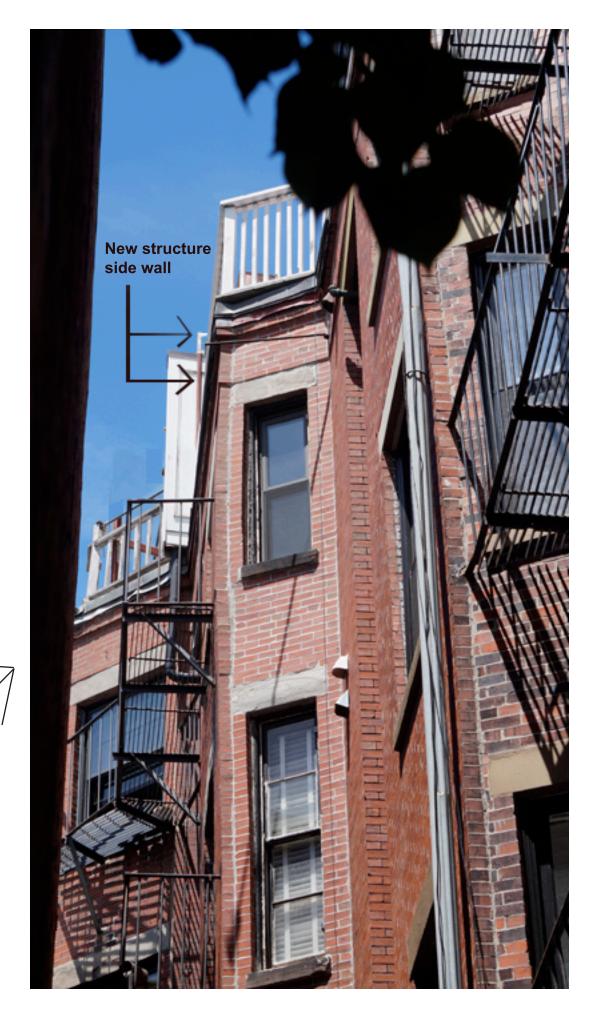

Downspout going into projecting party wall with 34 River Street

Exterior stair to Roof

North Wall from 40 River Street

BOSTON MA GITTH AVE

Close up of top of proposed structure, south/west corner. Yellow tape indicates location of west facade. Not visible from a public way