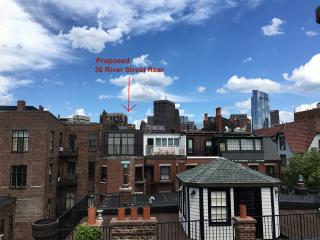

67A Chestnut,32,34, and 36 River Street

Rear Fifth Floors (36 River Street with peak roof)

View of Greenhouse from fifth floor roof

Door into Greenhouse looking towards 34 River Street party wall

Rear Deck with exterior surface Beam