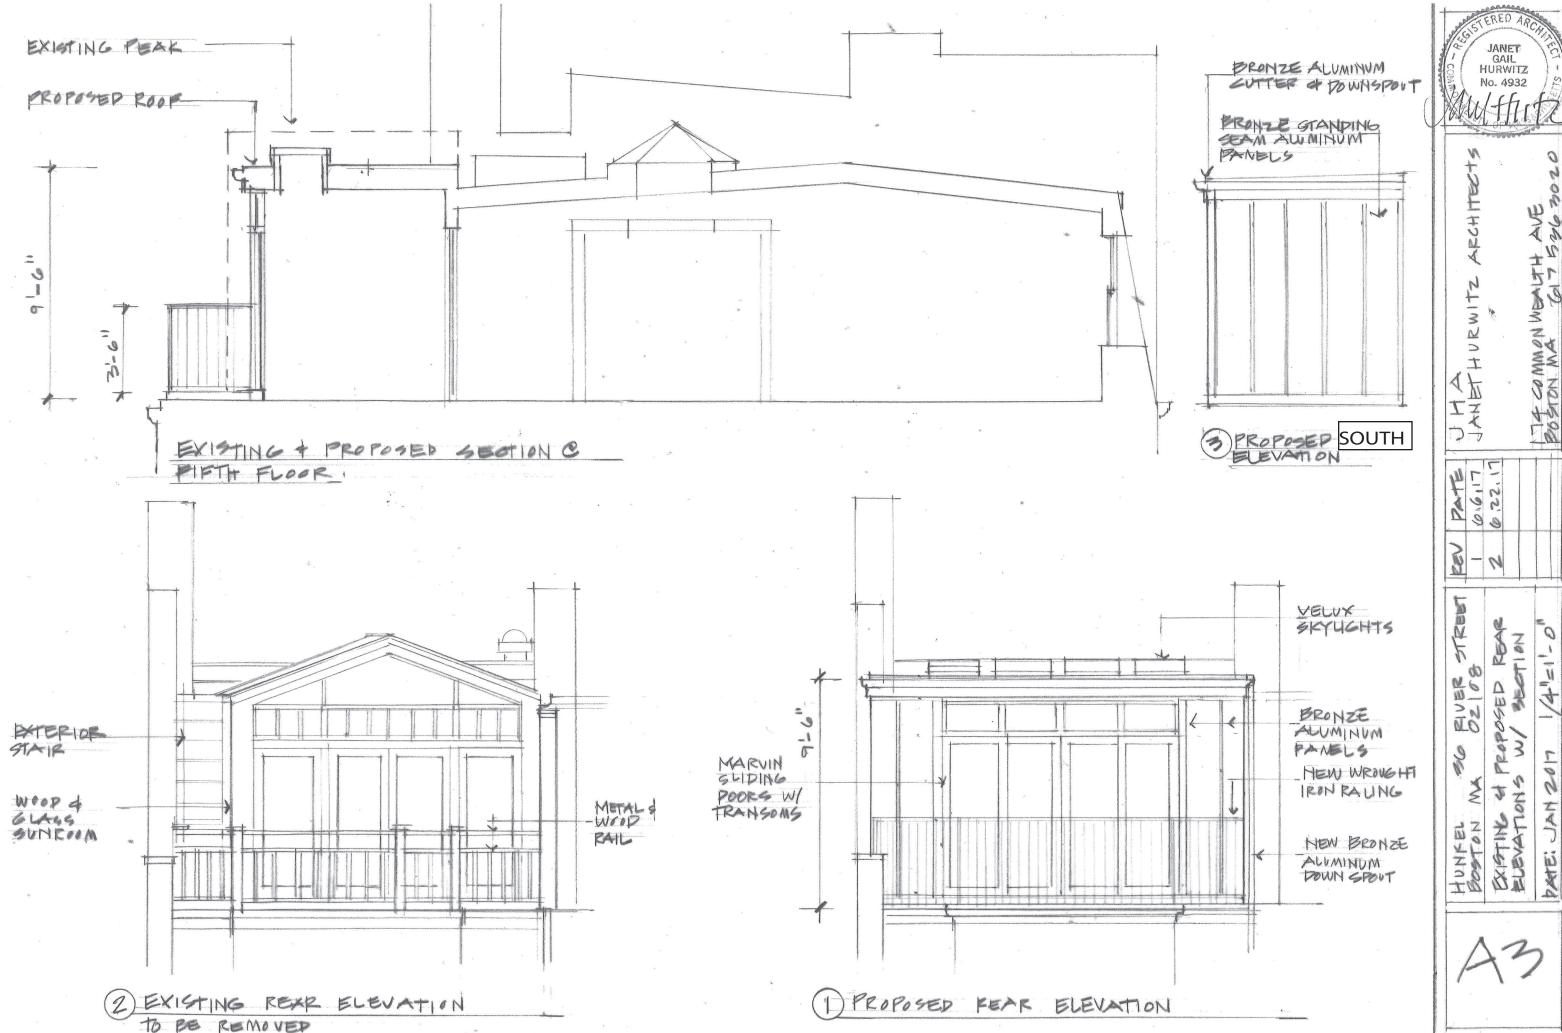

67A Chestnut,32,34, and 36 River Street

Rear Fifth Floors (36 River Street with peak roof)

View of Greenhouse from fifth floor roof

Door into Greenhouse looking towards 34 River Street party wall

Rear Deck with exterior surface Beam