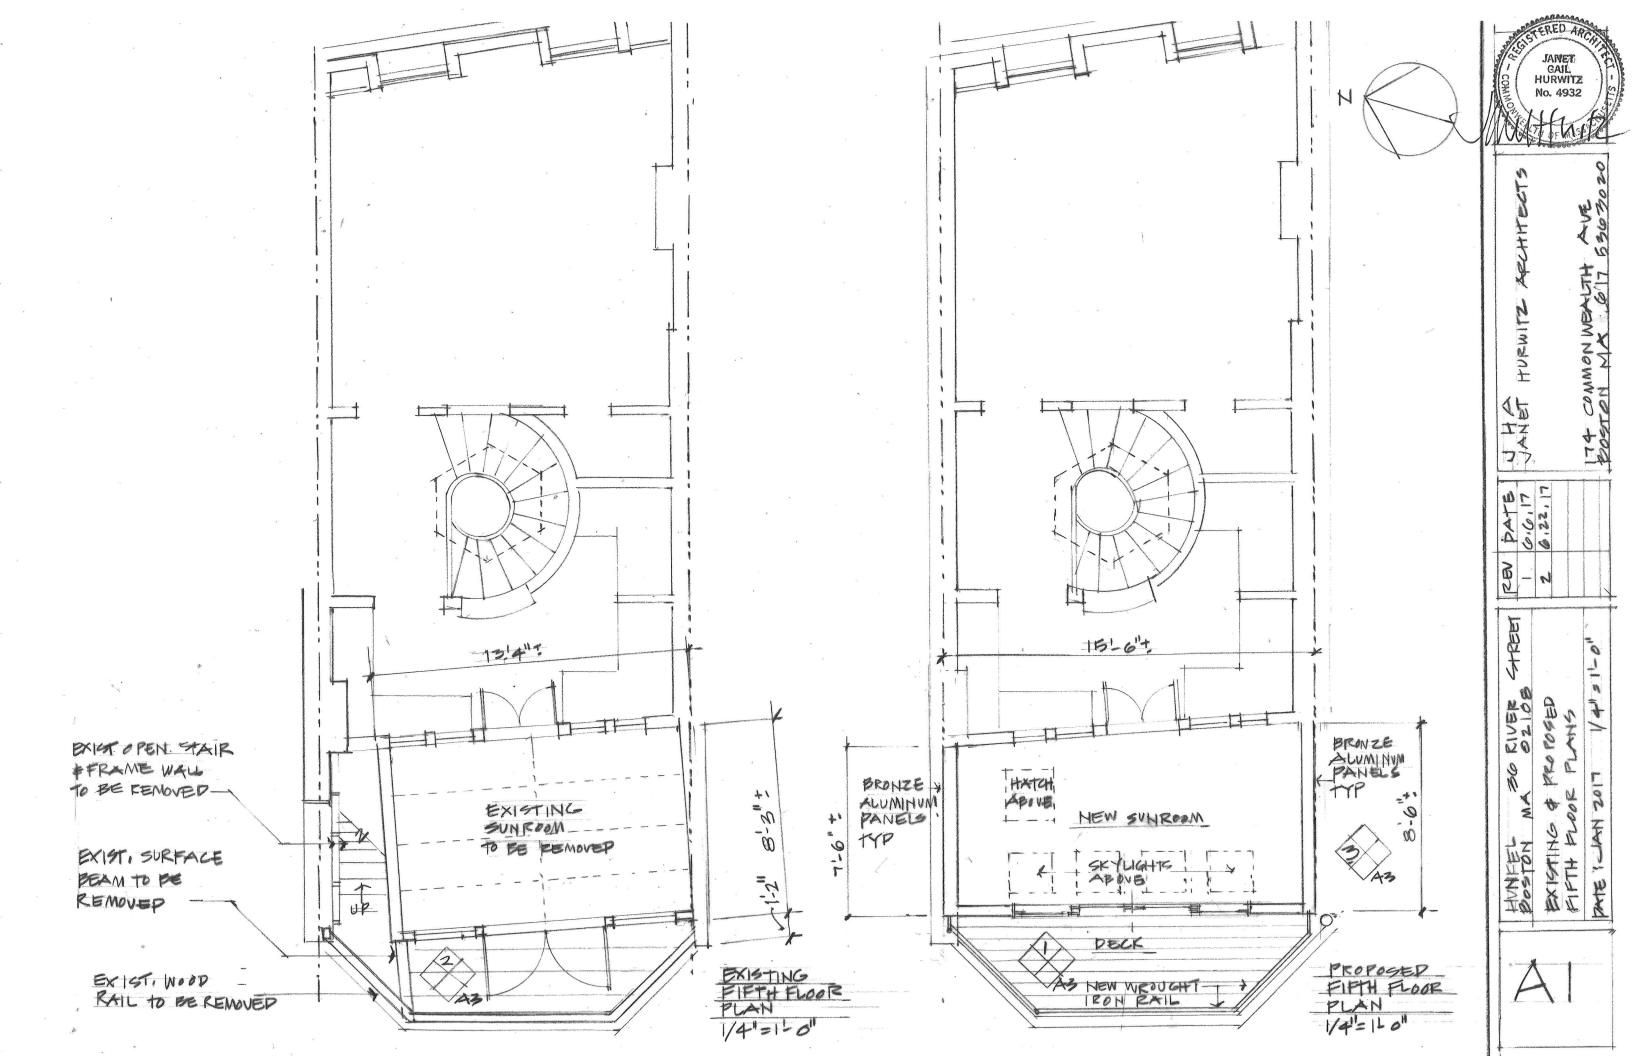

67A Chestnut,32,34, and 36 River Street

Rear Fifth Floors (36 River Street with peak roof)

View of Greenhouse from fifth floor roof

Door into Greenhouse looking towards 34 River Street party wall

Rear Deck with exterior surface Beam