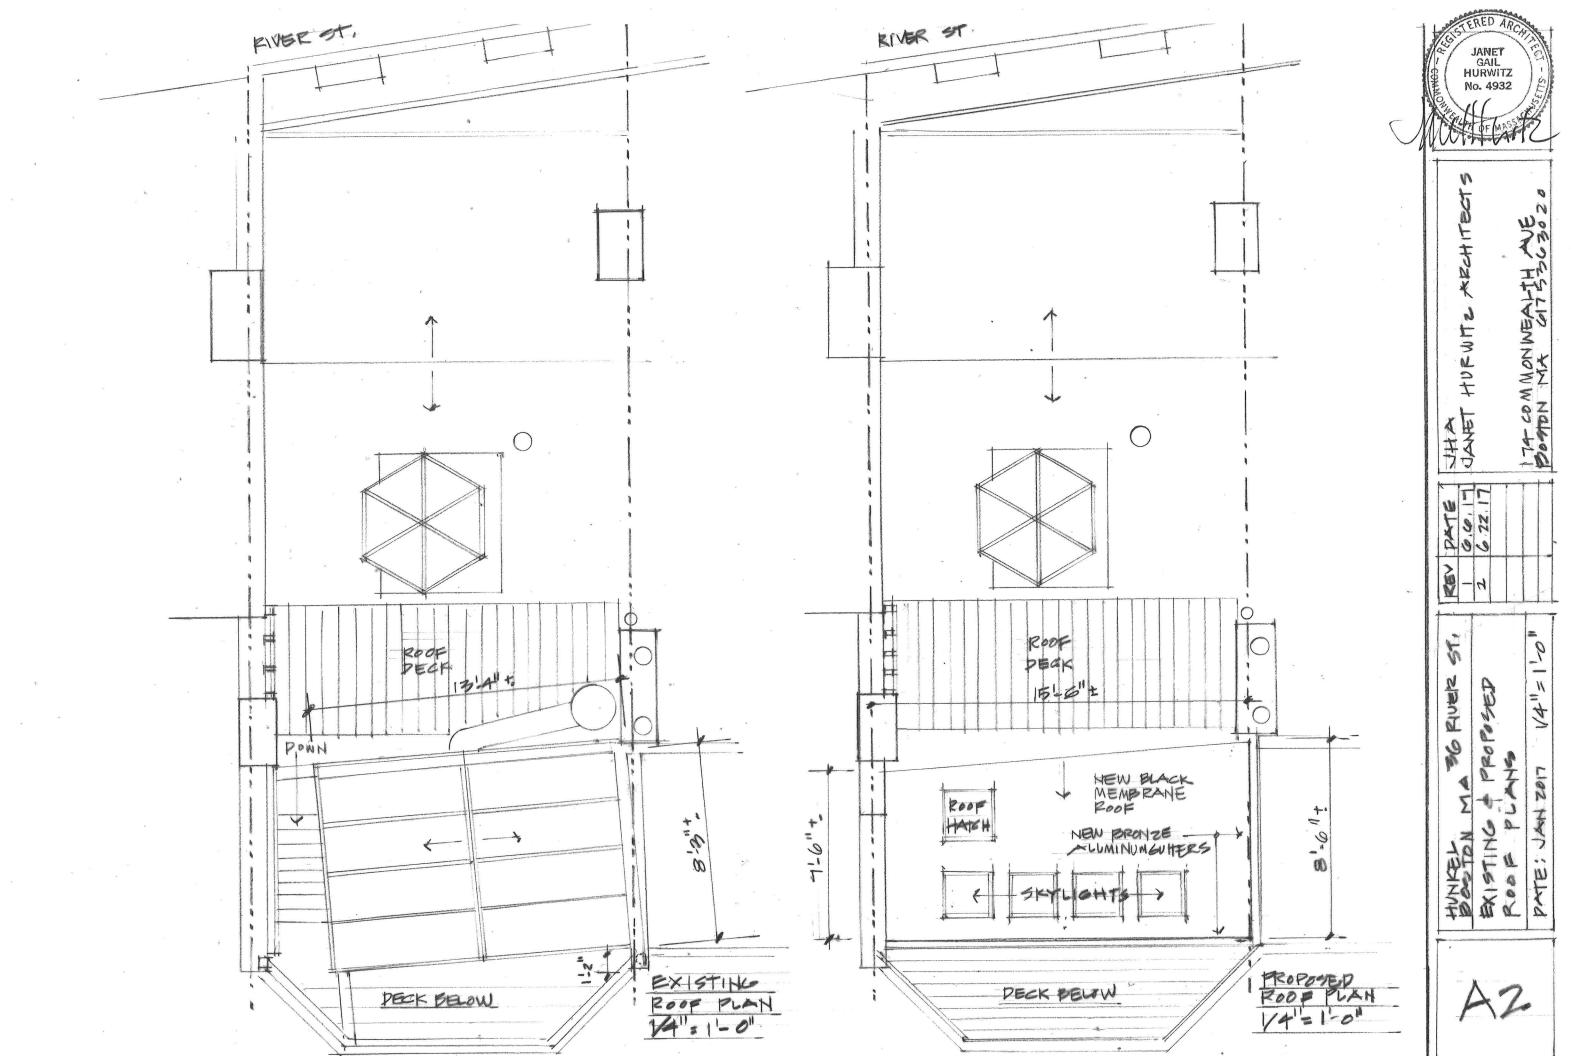

67A Chestnut,32,34, and 36 River Street

Rear Fifth Floors (36 River Street with peak roof)

View of Greenhouse from fifth floor roof

Door into Greenhouse looking towards 34 River Street party wall

Rear Deck with exterior surface Beam