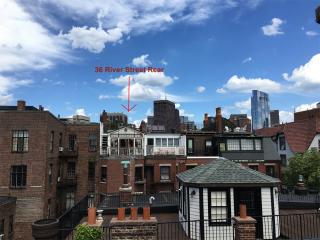

67A Chestnut,32,34, and 36 River Street

Rear Fifth Floors (36 River Street with peak roof)

View of Greenhouse from fifth floor roof

Door into Greenhouse looking towards 34 River Street party wall

Rear Deck with exterior surface Beam