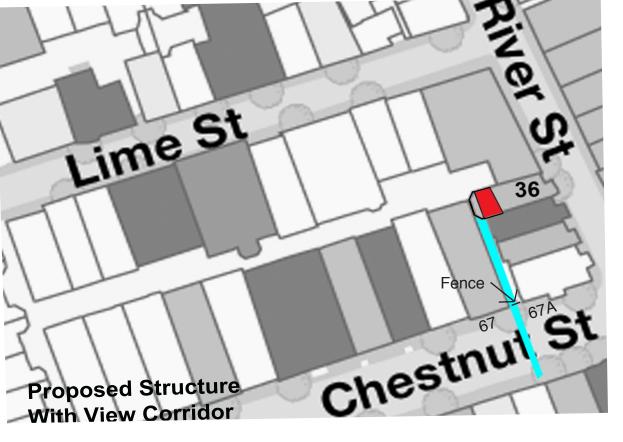

67A Chestnut,32,34, and 36 River Street

Rear Fifth Floors (36 River Street with peak roof)

View of Greenhouse from fifth floor roof

Door into Greenhouse looking towards 34 River Street party wall

Rear Deck with exterior surface Beam