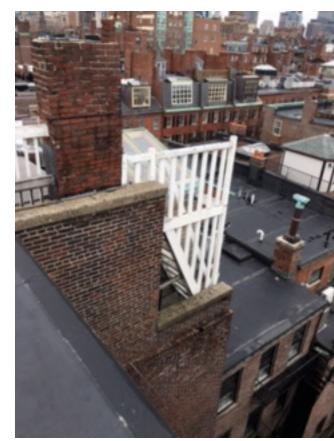

Downspout going into projecting party wall with 34 River Street

Exterior stair to Roof

North Wall from 40 River Street

BOSTON MA GITTH AVE

Close up of top of proposed structure, south/west corner. Yellow tape indicates location of west facade. Not visible from a public way