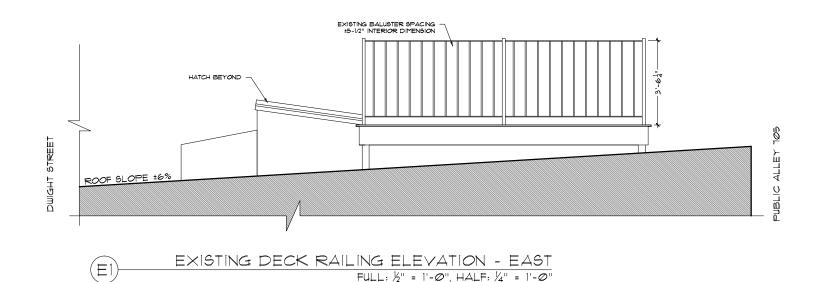

| SHEET TITLE: SHEET NO.                   | _ |
|------------------------------------------|---|
|                                          |   |
|                                          |   |
| EXISTING ROOF DECK<br>RAILING ELEVATIONS |   |
| DATE: JULY 18, 2017                      |   |
| SCALE: AS NOTED - 2                      |   |
| DRAWN: JGUR & RJP                        |   |
| CHECKED: JGUR 4 MZP                      |   |