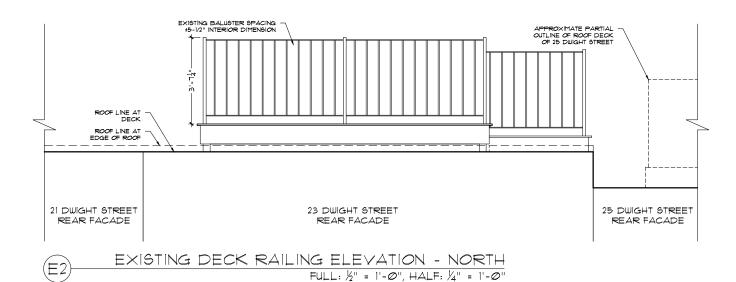

| SHEET TITLE: SHEET NO.                   | _ |
|------------------------------------------|---|
|                                          |   |
|                                          |   |
| EXISTING ROOF DECK<br>RAILING ELEVATIONS |   |
| DATE: JULY 18, 2017                      |   |
| SCALE: AS NOTED - 2                      |   |
| DRAWN: JGUR & RJP                        |   |
| CHECKED: JGUR 4 MZP                      |   |