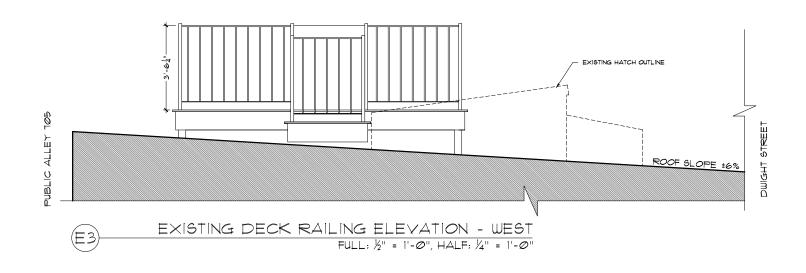

| SHEET TITLE: SHEET NO.                   | _ |
|------------------------------------------|---|
|                                          |   |
|                                          |   |
| EXISTING ROOF DECK<br>RAILING ELEVATIONS |   |
| DATE: JULY 18, 2017                      |   |
| SCALE: AS NOTED - 2                      |   |
| DRAWN: JGUR & RJP                        |   |
| CHECKED: JGUR 4 MZP                      |   |