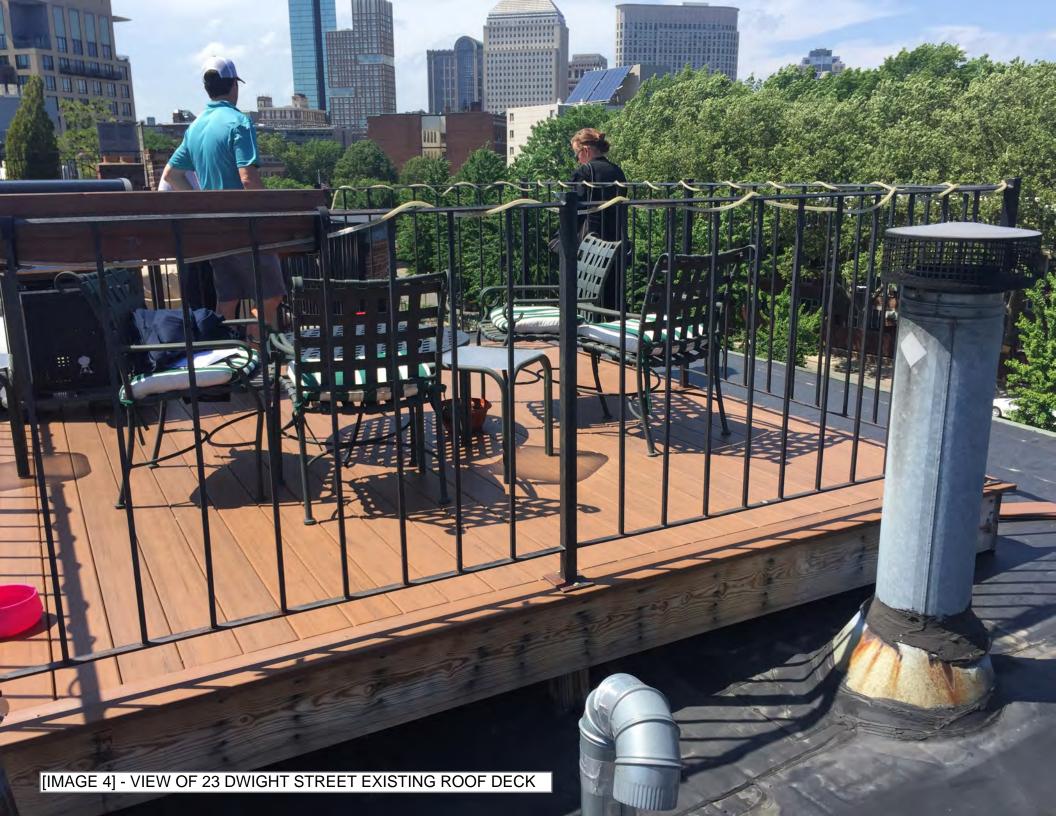

EXISTING ROOF DECK PLAN FULL: ½" = 1'-0", HALF: ¼" = 1'-0"

| SHEET TITLE                | :             | SHEET NO.  |
|----------------------------|---------------|------------|
| EXISTING<br>ROOF DECK PLAN |               |            |
|                            |               |            |
| DATE:                      | JULY 18, 2017 | <b>□</b> 1 |
| SCALE:                     | AS NOTED      |            |
| DRAWN:                     | JGUR & RJP    |            |
| CHECKED:                   | JGUR & MZP    |            |