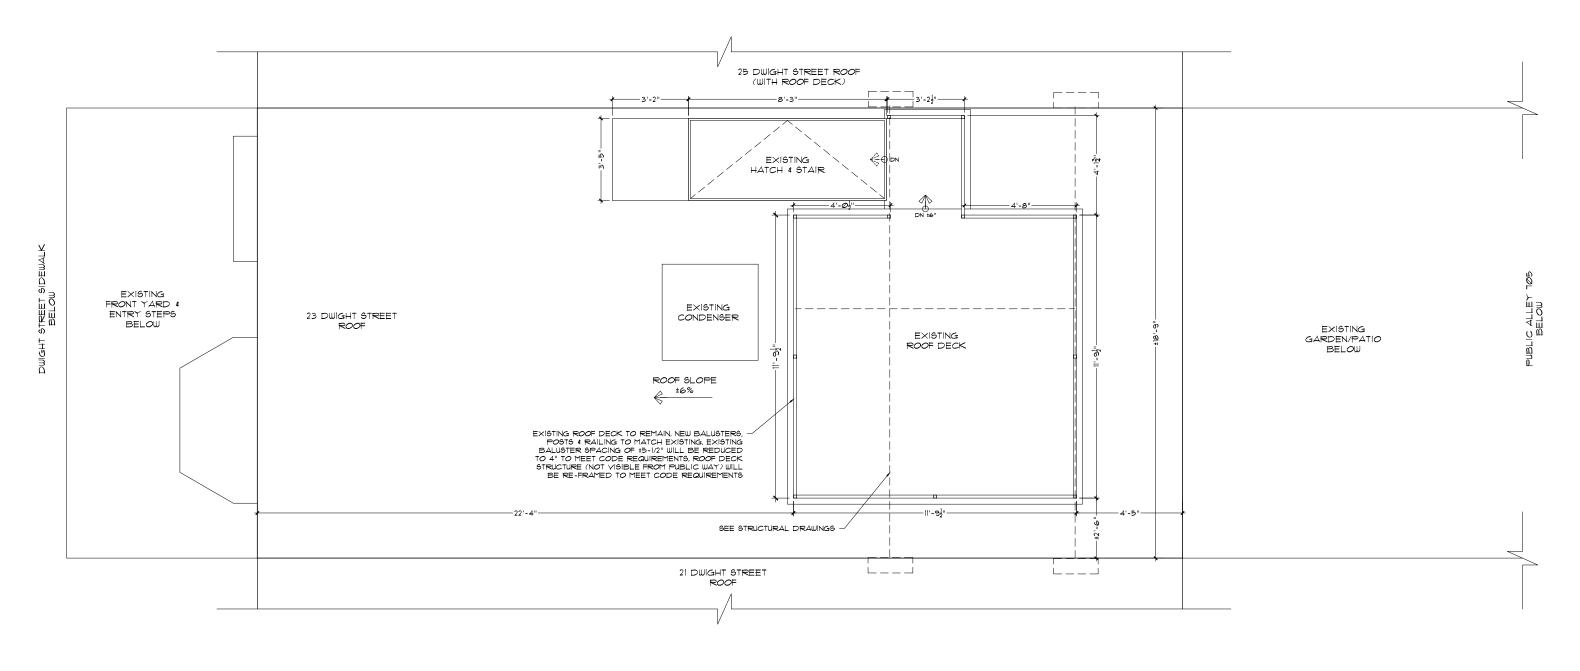

PROPOSED ROOF DECK PLAN FULL: ½" = 1'-0", HALF: ¼" = 1'-0"

| 1 | SHEET TITLE:               |               | SHEET NO. |
|---|----------------------------|---------------|-----------|
|   | PROPOSED<br>ROOF DECK PLAN |               |           |
|   | DATE:                      | JULY 18, 2017 | Λ 1       |
|   | SCALE:                     | AS NOTED      | <u> </u>  |
|   | DRAWN:                     | JGUR & RJP    |           |
|   | CHECKED:                   | JGUR & MZP    |           |
|   |                            |               |           |