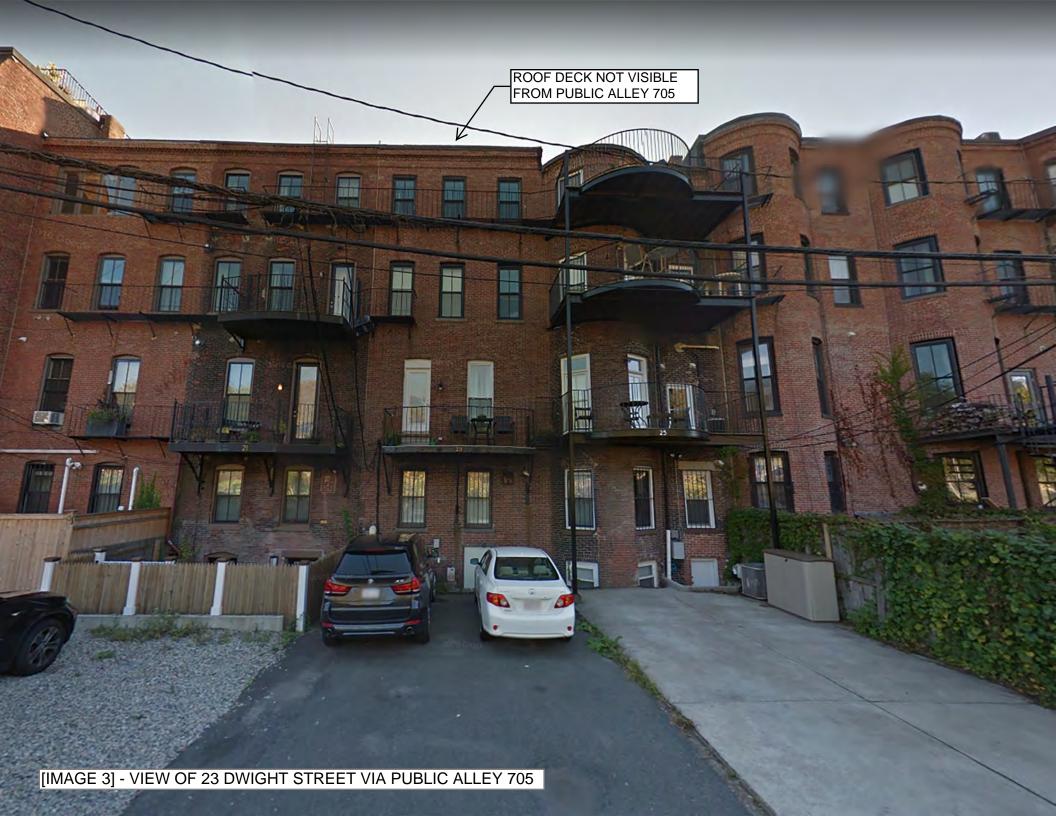

| SHEET TITLE: SHEET NO.                   | _ |
|------------------------------------------|---|
|                                          |   |
|                                          |   |
| EXISTING ROOF DECK<br>RAILING ELEVATIONS |   |
| DATE: JULY 18, 2017                      |   |
| SCALE: AS NOTED - 2                      |   |
| DRAWN: JGUR & RJP                        |   |
| CHECKED: JGUR 4 MZP                      |   |