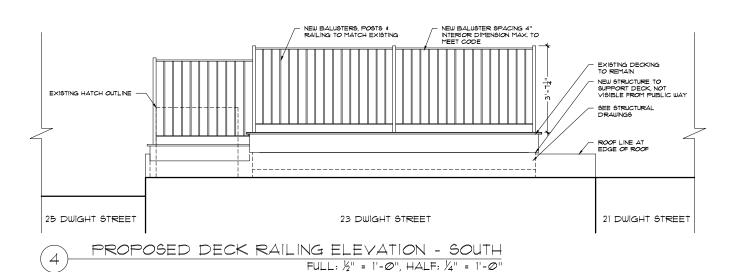

| SHEET TITLE: SHEET NO.                   | _ |
|------------------------------------------|---|
|                                          |   |
|                                          |   |
| EXISTING ROOF DECK<br>RAILING ELEVATIONS |   |
| DATE: JULY 18, 2017                      |   |
| SCALE: AS NOTED - 2                      |   |
| DRAWN: JGUR & RJP                        |   |
| CHECKED: JGUR 4 MZP                      |   |