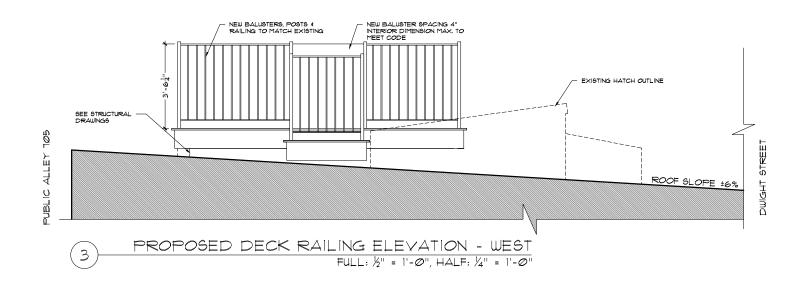

| SHEET TITLE: SHEET NO.                   | _ |
|------------------------------------------|---|
|                                          |   |
|                                          |   |
| EXISTING ROOF DECK<br>RAILING ELEVATIONS |   |
| DATE: JULY 18, 2017                      |   |
| SCALE: AS NOTED - 2                      |   |
| DRAWN: JGUR & RJP                        |   |
| CHECKED: JGUR 4 MZP                      |   |