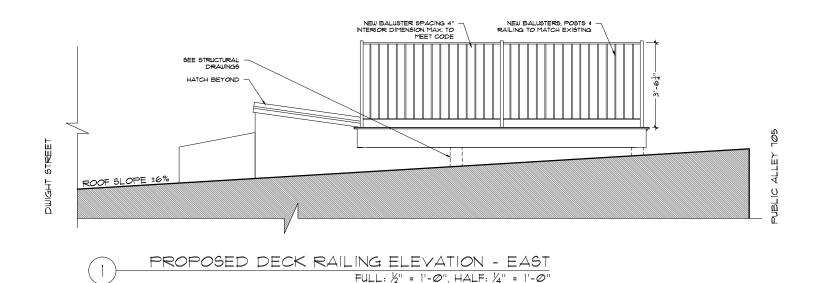

| SHEET TITLE: SHEET NO.                   | _ |
|------------------------------------------|---|
|                                          |   |
|                                          |   |
| EXISTING ROOF DECK<br>RAILING ELEVATIONS |   |
| DATE: JULY 18, 2017                      |   |
| SCALE: AS NOTED - 2                      |   |
| DRAWN: JGUR & RJP                        |   |
| CHECKED: JGUR 4 MZP                      |   |