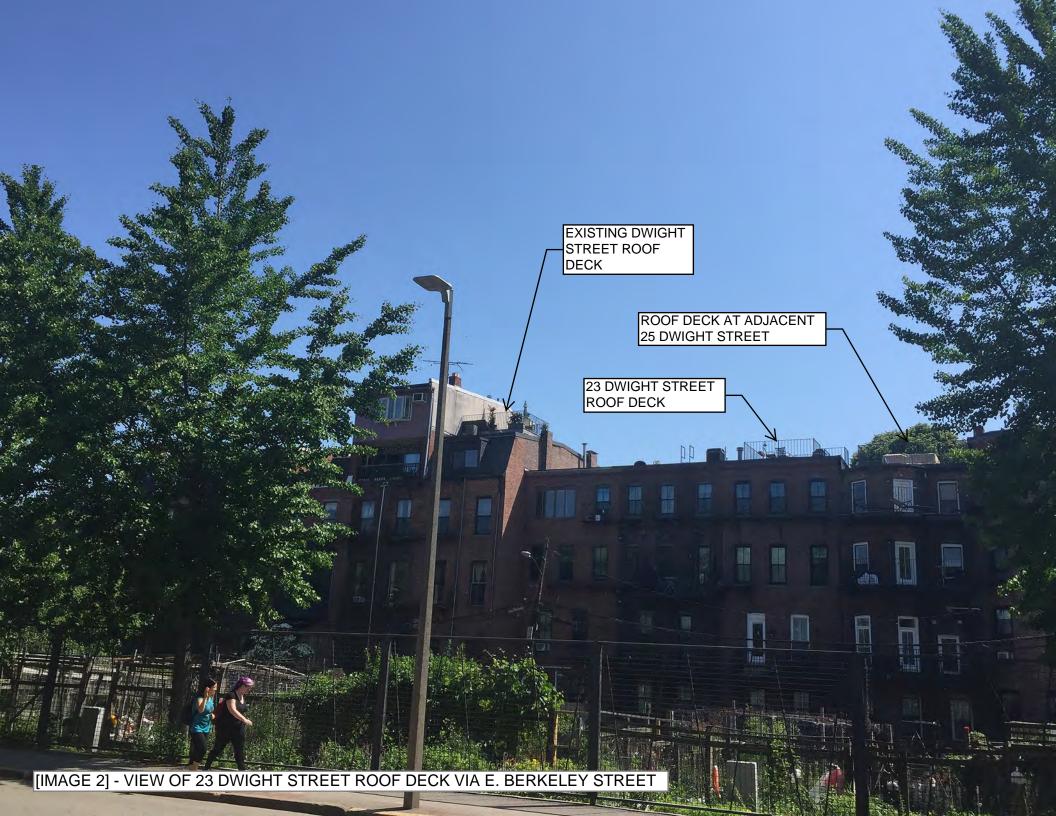

| SHEET TITLE: SHEET NO.                   | _ |
|------------------------------------------|---|
|                                          |   |
|                                          |   |
| EXISTING ROOF DECK<br>RAILING ELEVATIONS |   |
| DATE: JULY 18, 2017                      |   |
| SCALE: AS NOTED - 2                      |   |
| DRAWN: JGUR & RJP                        |   |
| CHECKED: JGUR 4 MZP                      |   |