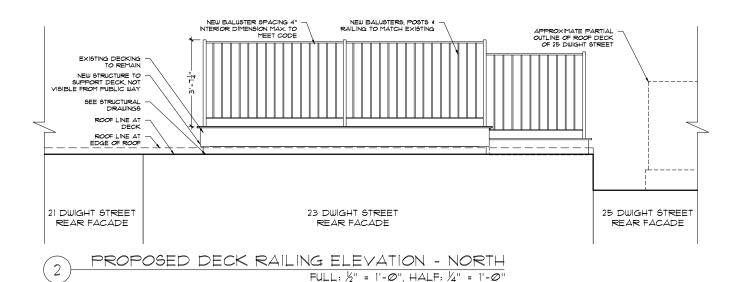

| SHEET TITLE: SHEET NO.                   | _ |
|------------------------------------------|---|
|                                          |   |
|                                          |   |
| EXISTING ROOF DECK<br>RAILING ELEVATIONS |   |
| DATE: JULY 18, 2017                      |   |
| SCALE: AS NOTED - 2                      |   |
| DRAWN: JGUR & RJP                        |   |
| CHECKED: JGUR 4 MZP                      |   |