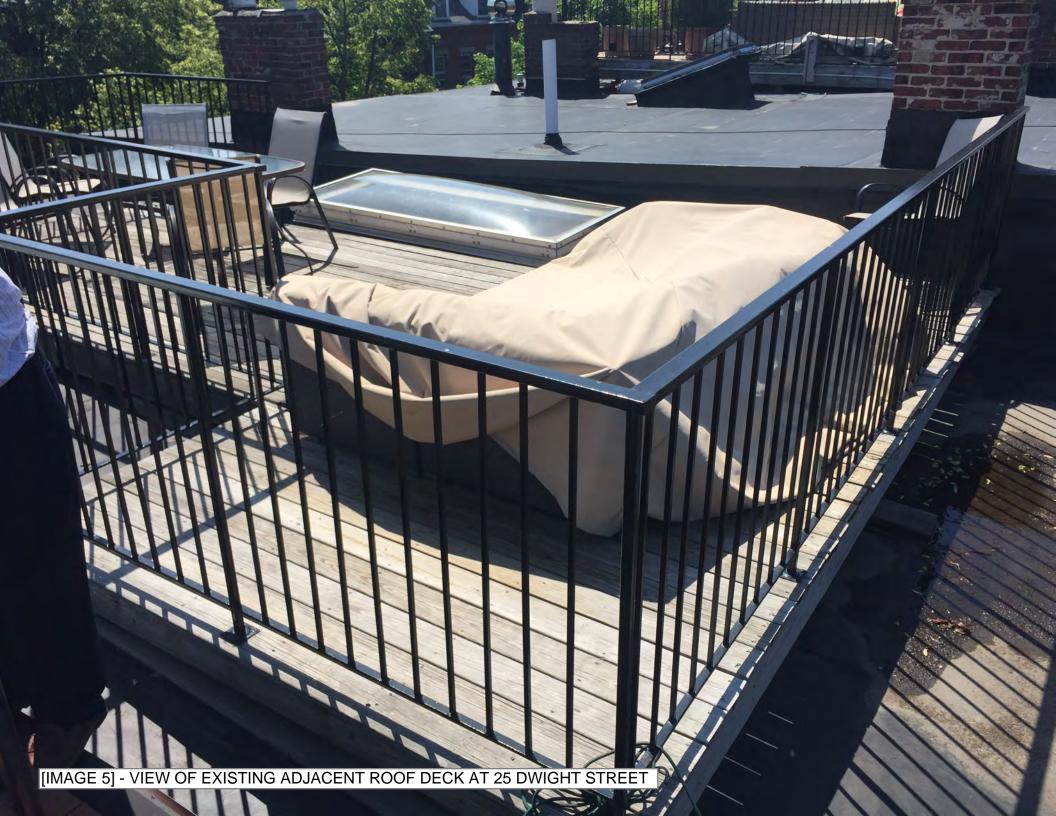

EXISTING ROOF DECK PLAN FULL: ½" = 1'-0", HALF: ¼" = 1'-0"

| SHEET TITLE                | :             | SHEET NO.  |
|----------------------------|---------------|------------|
| EXISTING<br>ROOF DECK PLAN |               |            |
|                            |               |            |
| DATE:                      | JULY 18, 2017 | <b>□</b> 1 |
| SCALE:                     | AS NOTED      |            |
| DRAWN:                     | JGUR & RJP    |            |
| CHECKED:                   | JGUR & MZP    |            |