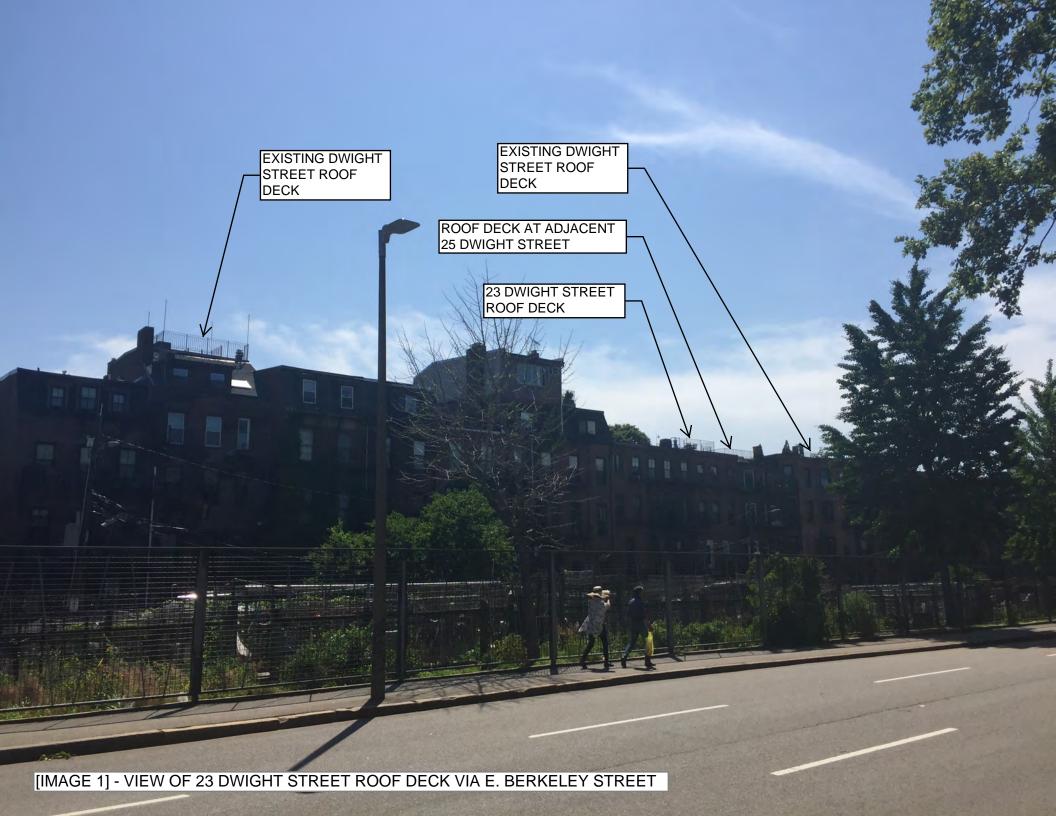

|           |
|   | DATE:                      | JULY 18, 2017 | Λ 1       |
|   | SCALE:                     | AS NOTED      | <u> </u>  |
|   | DRAWN:                     | JGUR & RJP    |           |
|   | CHECKED:                   | JGUR & MZP    |           |
|   |                            |               |           |











| SHEET TITLE: SHEET NO.                   | _ |
|------------------------------------------|---|
|                                          |   |
|                                          |   |
| EXISTING ROOF DECK<br>RAILING ELEVATIONS |   |
| DATE: JULY 18, 2017                      |   |
| SCALE: AS NOTED - 2                      |   |
| DRAWN: JGUR & RJP                        |   |
| CHECKED: JGUR 4 MZP                      |   |