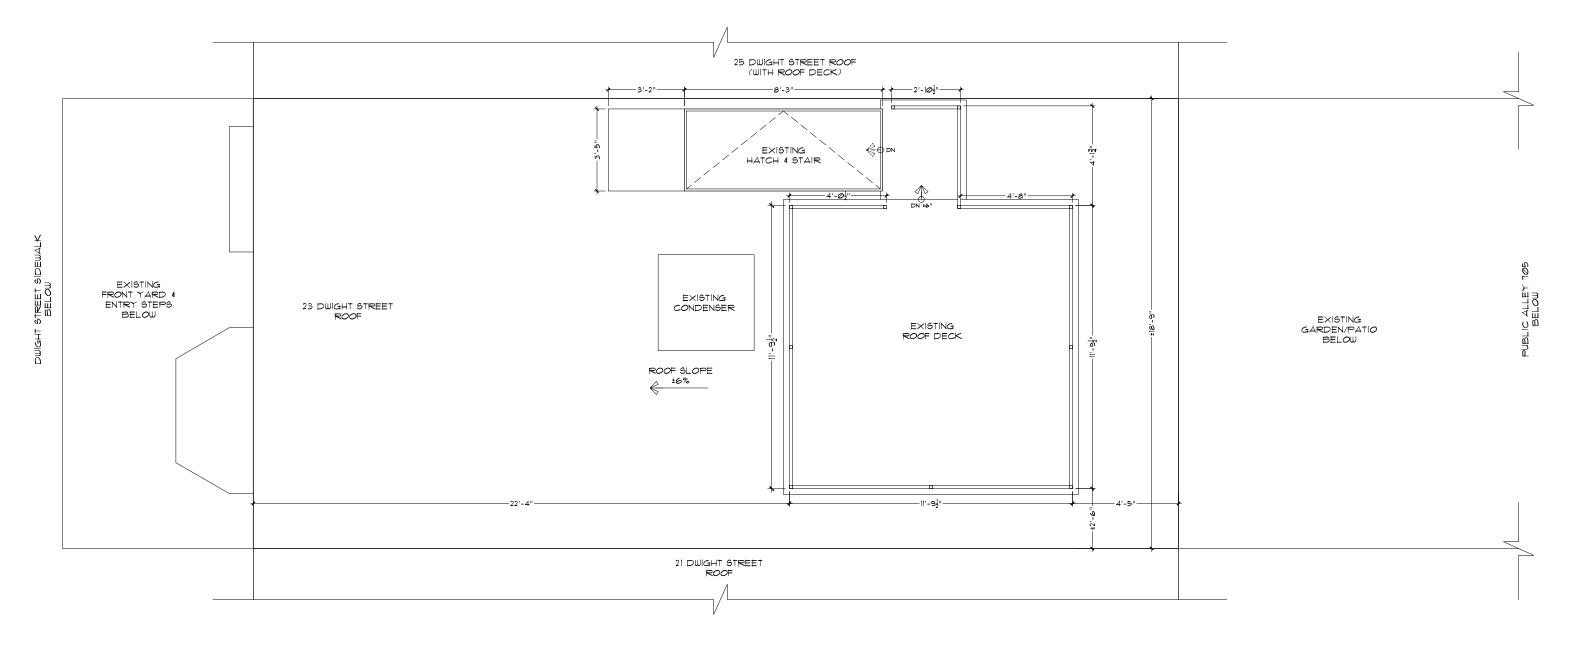

EXISTING ROOF DECK PLAN FULL: ½" = 1'-0", HALF: ¼" = 1'-0"

| SHEET TITLE                | :             | SHEET NO.  |
|----------------------------|---------------|------------|
| EXISTING<br>ROOF DECK PLAN |               |            |
|                            |               |            |
| DATE:                      | JULY 18, 2017 | <b>□</b> 1 |
| SCALE:                     | AS NOTED      |            |
| DRAWN:                     | JGUR & RJP    |            |
| CHECKED:                   | JGUR & MZP    |            |