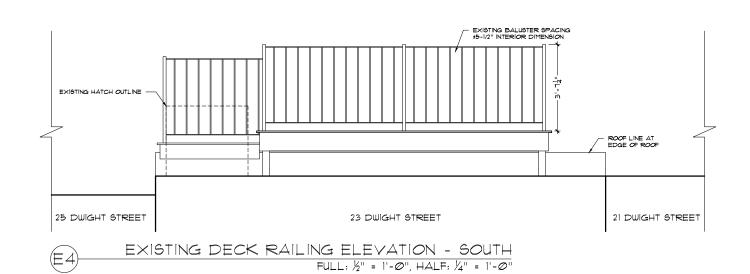

| SHEET TITLE: SHEET NO.                   | _ |
|------------------------------------------|---|
|                                          |   |
|                                          |   |
| EXISTING ROOF DECK<br>RAILING ELEVATIONS |   |
| DATE: JULY 18, 2017                      |   |
| SCALE: AS NOTED - 2                      |   |
| DRAWN: JGUR & RJP                        |   |
| CHECKED: JGUR 4 MZP                      |   |