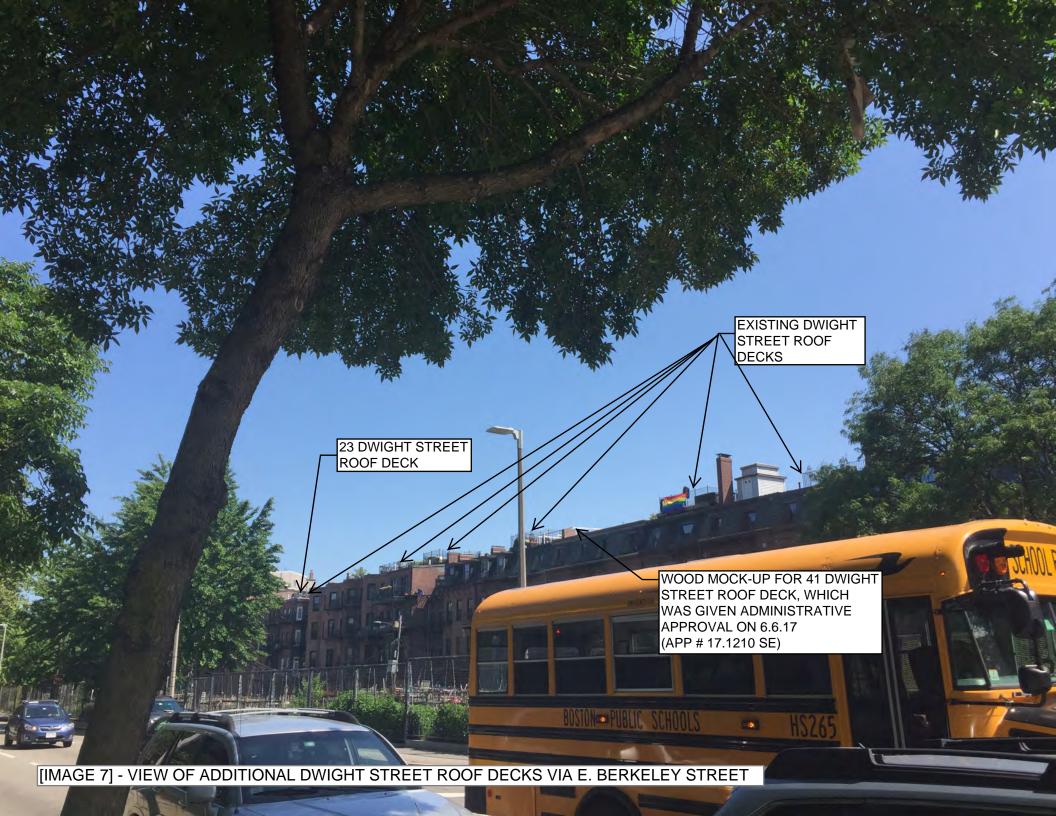

|
|   | DATE:                      | JULY 18, 2017 | Λ 1       |
|   | SCALE:                     | AS NOTED      | <u> </u>  |
|   | DRAWN:                     | JGUR & RJP    |           |
|   | CHECKED:                   | JGUR & MZP    |           |
|   |                            |               |           |











| SHEET TITLE: SHEET NO.                   | _ |
|------------------------------------------|---|
|                                          |   |
|                                          |   |
| EXISTING ROOF DECK<br>RAILING ELEVATIONS |   |
| DATE: JULY 18, 2017                      |   |
| SCALE: AS NOTED - 2                      |   |
| DRAWN: JGUR & RJP                        |   |
| CHECKED: JGUR 4 MZP                      |   |