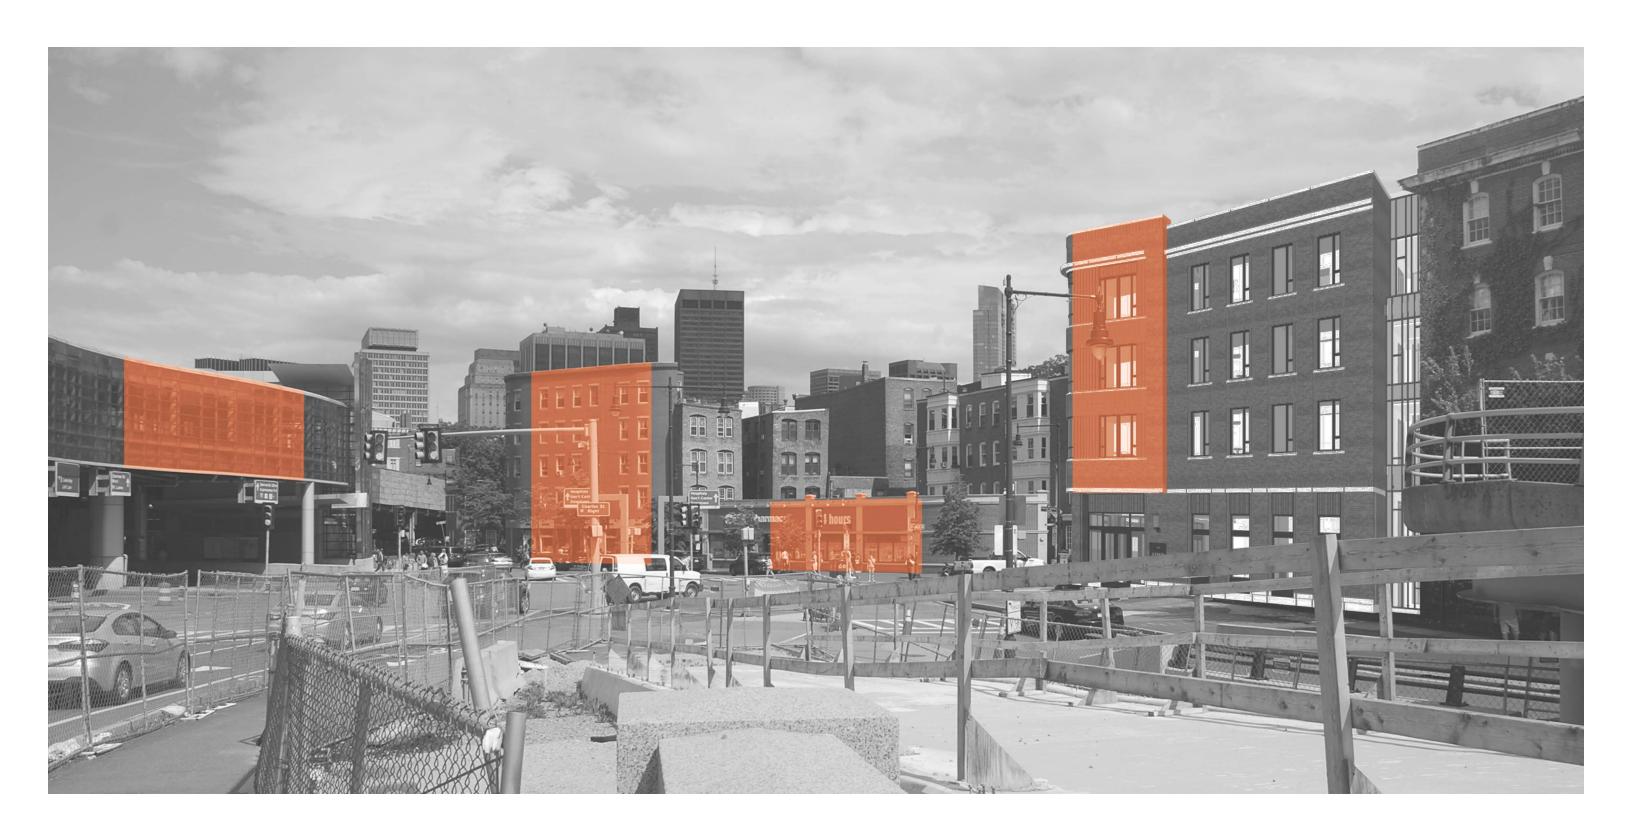

View from North

View from Southeast

View from Pedestrian Bridge up Mugar Way

View from Pedestrian Bridge toward Charles Street

View from Pedestrian Bridge toward Storrow Drive

West Side Planting

West Side Planting