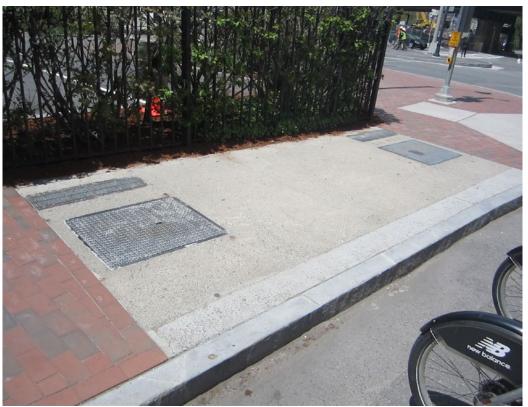

**EAST ELEVATION** 



**NORTH ELEVATION** 



**SOUTH ELEVATION** 





SECTION AT COURTYARD LOOKING NORTH









RELOCATED BIKE SHARE STATION ANTIQUE GRANITE PAVING ANTIQUE GRANITE BENCHES WITH WOOD INLAY-SCREEN UTILITIES ANTIQUE GRANITE PAVING, SAWN & FLAMED BLACK STEEL BOLLARDS BRICK SIDEWALK - ANTIQUE GRANITE PAVING, SAWN & FLAMED

Reclaimed Granite Bench







Planters - Planterworx



BELL HOP STAND

IRON PICKET GATES;

-GRANITE SERVICE WA'

CONCRETE SERVICE

6' HT.

RAMP



View from North



View from Southeast



View from Pedestrian Bridge up Mugar Way



View from Pedestrian Bridge toward Charles Street



View from Pedestrian Bridge toward Storrow Drive







West Side Planting



West Side Planting



**Electrical Vault** 



View from West Hill Place up Embankment Road