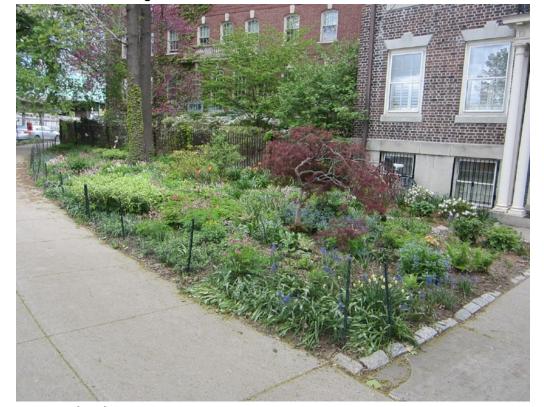

View from North

View from Southeast

View from Pedestrian Bridge up Mugar Way

View from Pedestrian Bridge toward Charles Street

View from Pedestrian Bridge toward Storrow Drive

West Side Planting

West Side Planting