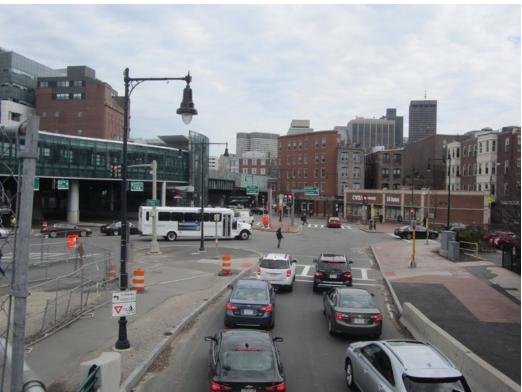

View from North

View from Southeast

View from Pedestrian Bridge up Mugar Way

View from Pedestrian Bridge toward Charles Street

View from Pedestrian Bridge toward Storrow Drive

West Side Planting

West Side Planting