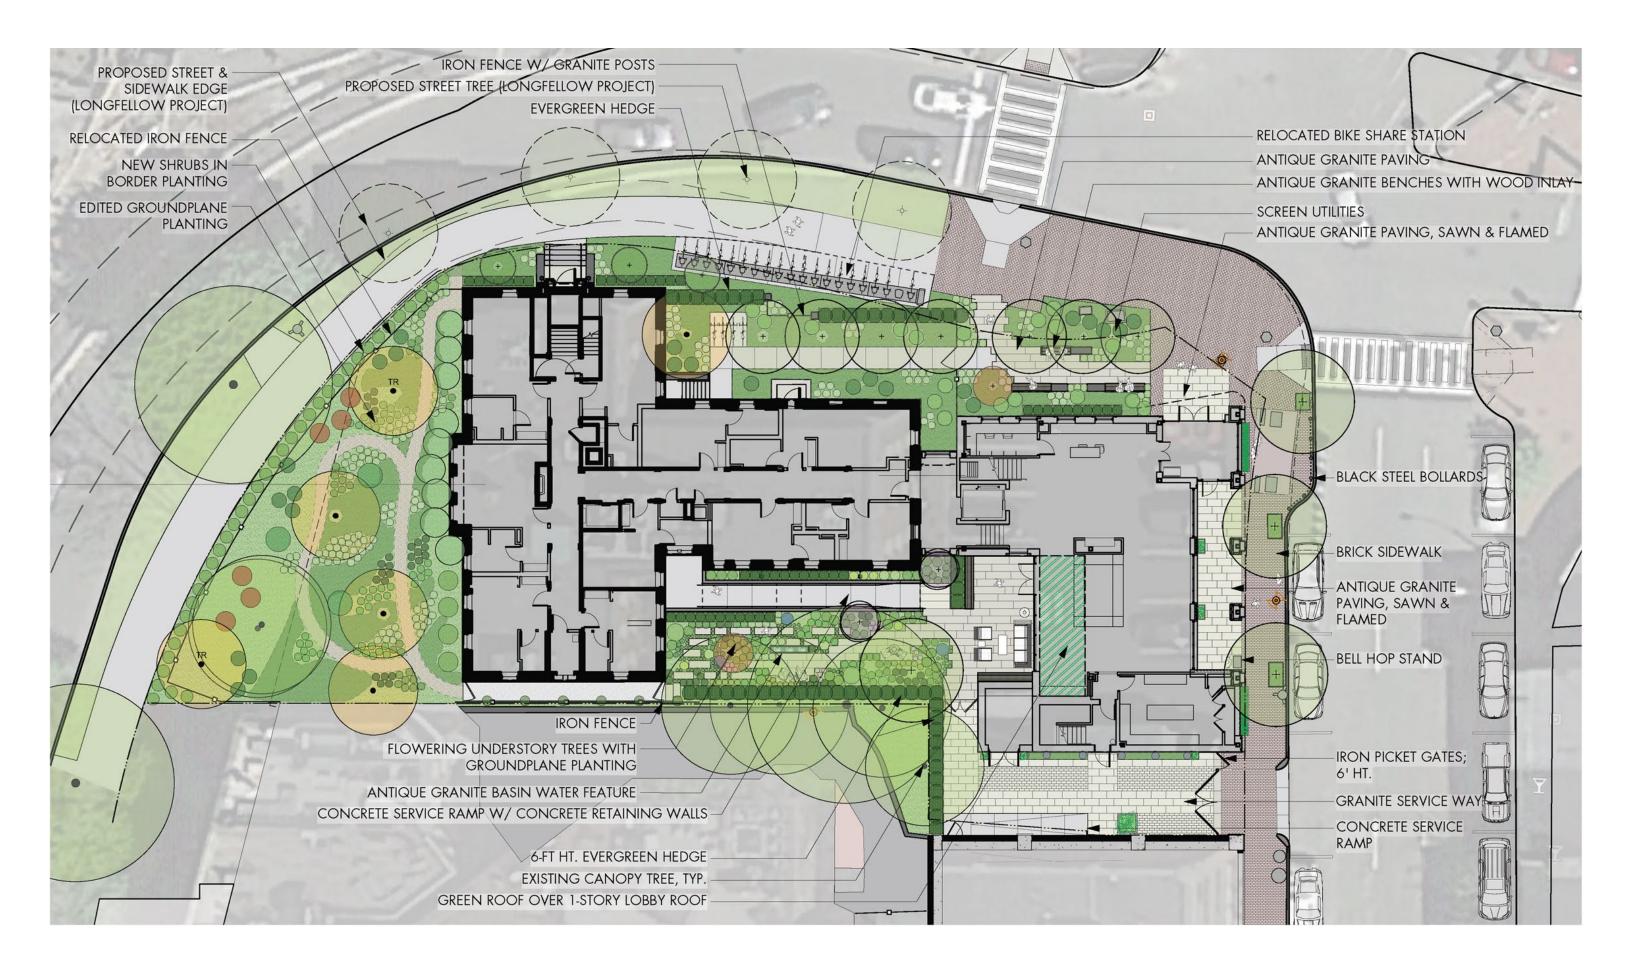

SECTION AT COURTYARD LOOKING NORTH

RELOCATED BIKE SHARE STATION ANTIQUE GRANITE PAVING ANTIQUE GRANITE BENCHES WITH WOOD INLAY-SCREEN UTILITIES ANTIQUE GRANITE PAVING, SAWN & FLAMED BLACK STEEL BOLLARDS BRICK SIDEWALK - ANTIQUE GRANITE PAVING, SAWN & FLAMED

Reclaimed Granite Bench

Planters - Planterworx

BELL HOP STAND

IRON PICKET GATES;

-GRANITE SERVICE WA'

CONCRETE SERVICE

6' HT.

RAMP