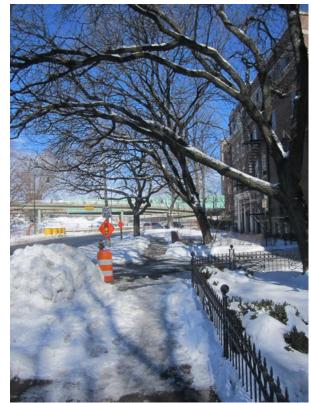

**EAST ELEVATION** 



**NORTH ELEVATION** 



**SOUTH ELEVATION** 





SECTION AT COURTYARD LOOKING NORTH









RELOCATED BIKE SHARE STATION ANTIQUE GRANITE PAVING ANTIQUE GRANITE BENCHES WITH WOOD INLAY-SCREEN UTILITIES ANTIQUE GRANITE PAVING, SAWN & FLAMED BLACK STEEL BOLLARDS BRICK SIDEWALK - ANTIQUE GRANITE PAVING, SAWN & FLAMED

Reclaimed Granite Bench







Planters - Planterworx



BELL HOP STAND

IRON PICKET GATES;

-GRANITE SERVICE WA'

CONCRETE SERVICE

6' HT.

RAMP



View from North



View from Southeast



View from Pedestrian Bridge up Mugar Way



View from Pedestrian Bridge toward Charles Street



View from Pedestrian Bridge toward Storrow Drive







West Side Planting



West Side Planting



**Electrical Vault** 



View from West Hill Place up Embankment Road