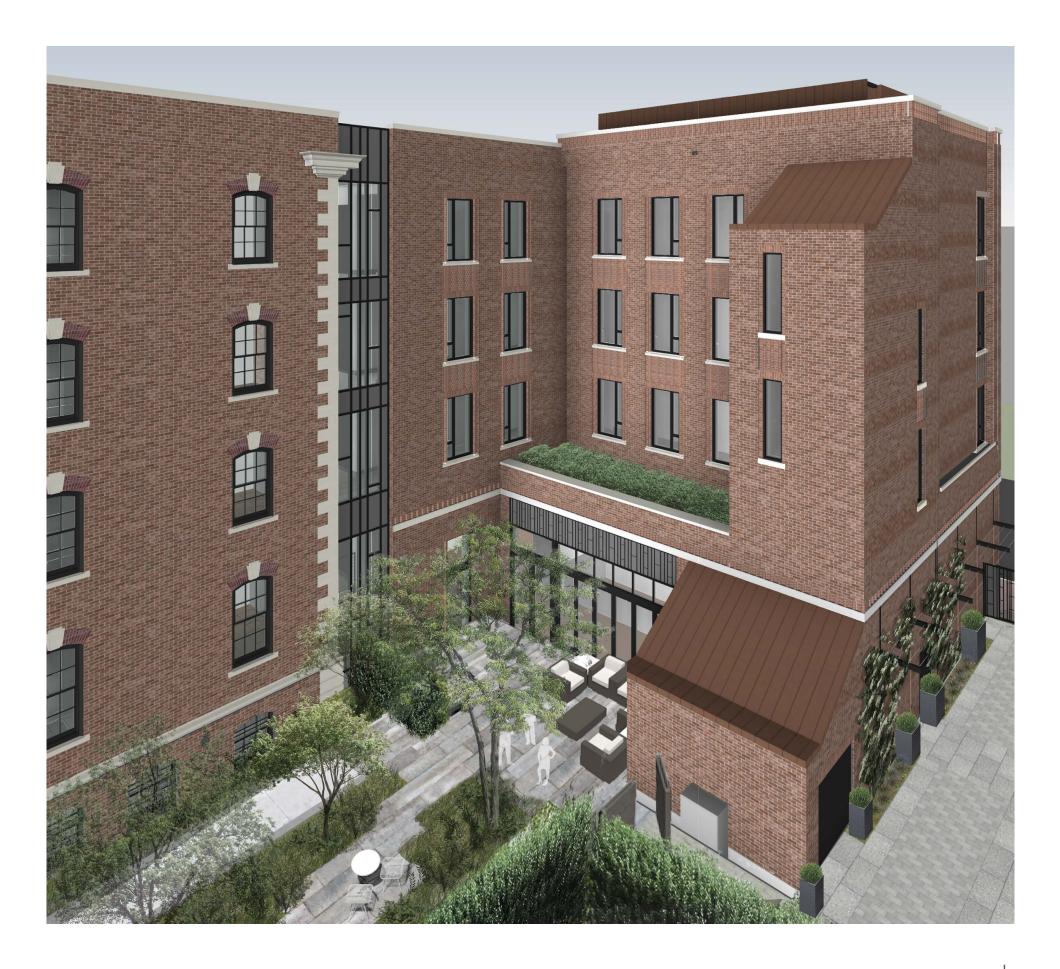

SECTION AT COURTYARD LOOKING NORTH

RELOCATED BIKE SHARE STATION ANTIQUE GRANITE PAVING ANTIQUE GRANITE BENCHES WITH WOOD INLAY-SCREEN UTILITIES ANTIQUE GRANITE PAVING, SAWN & FLAMED BLACK STEEL BOLLARDS BRICK SIDEWALK - ANTIQUE GRANITE PAVING, SAWN & FLAMED