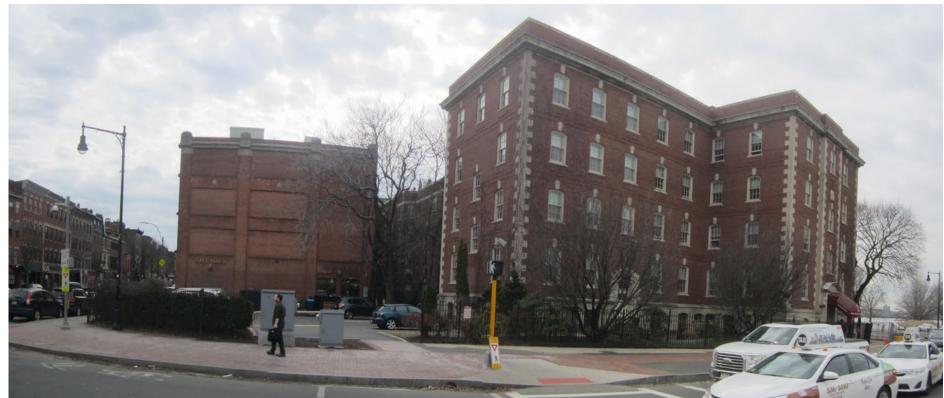

View from North

View from Southeast

View from Pedestrian Bridge up Mugar Way

View from Pedestrian Bridge toward Charles Street

View from Pedestrian Bridge toward Storrow Drive

West Side Planting

West Side Planting

**Electrical Vault** 

View from West Hill Place up Embankment Road