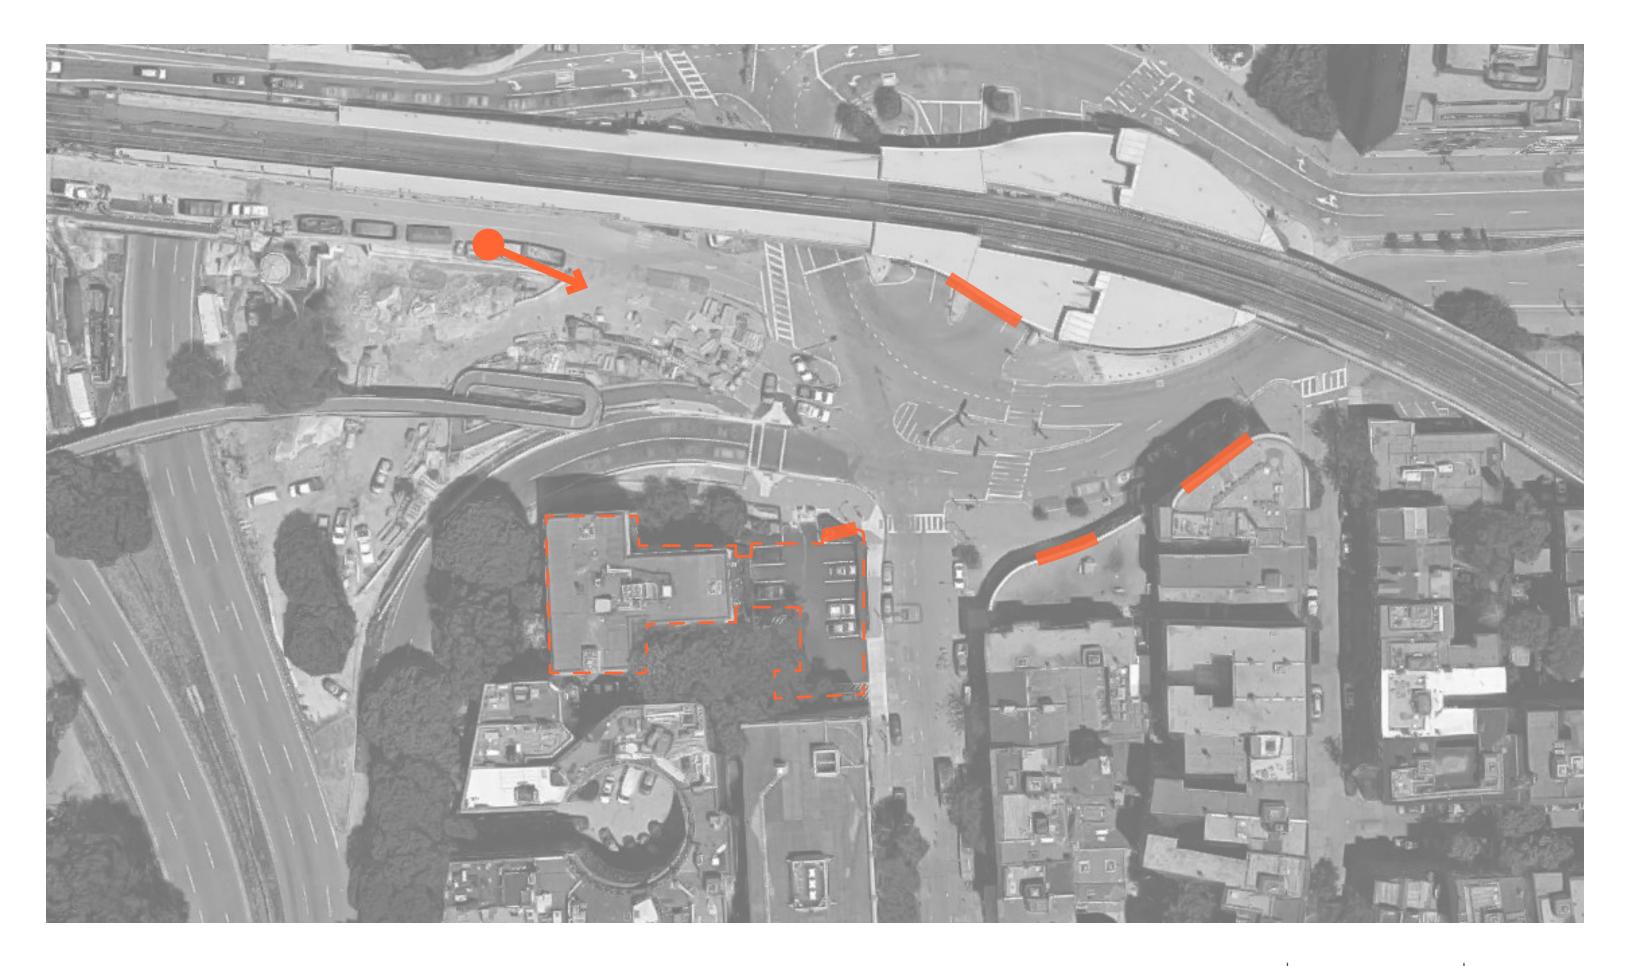

View from North

View from Southeast

View from Pedestrian Bridge up Mugar Way

View from Pedestrian Bridge toward Charles Street

View from Pedestrian Bridge toward Storrow Drive

West Side Planting

West Side Planting

**Electrical Vault** 

View from West Hill Place up Embankment Road