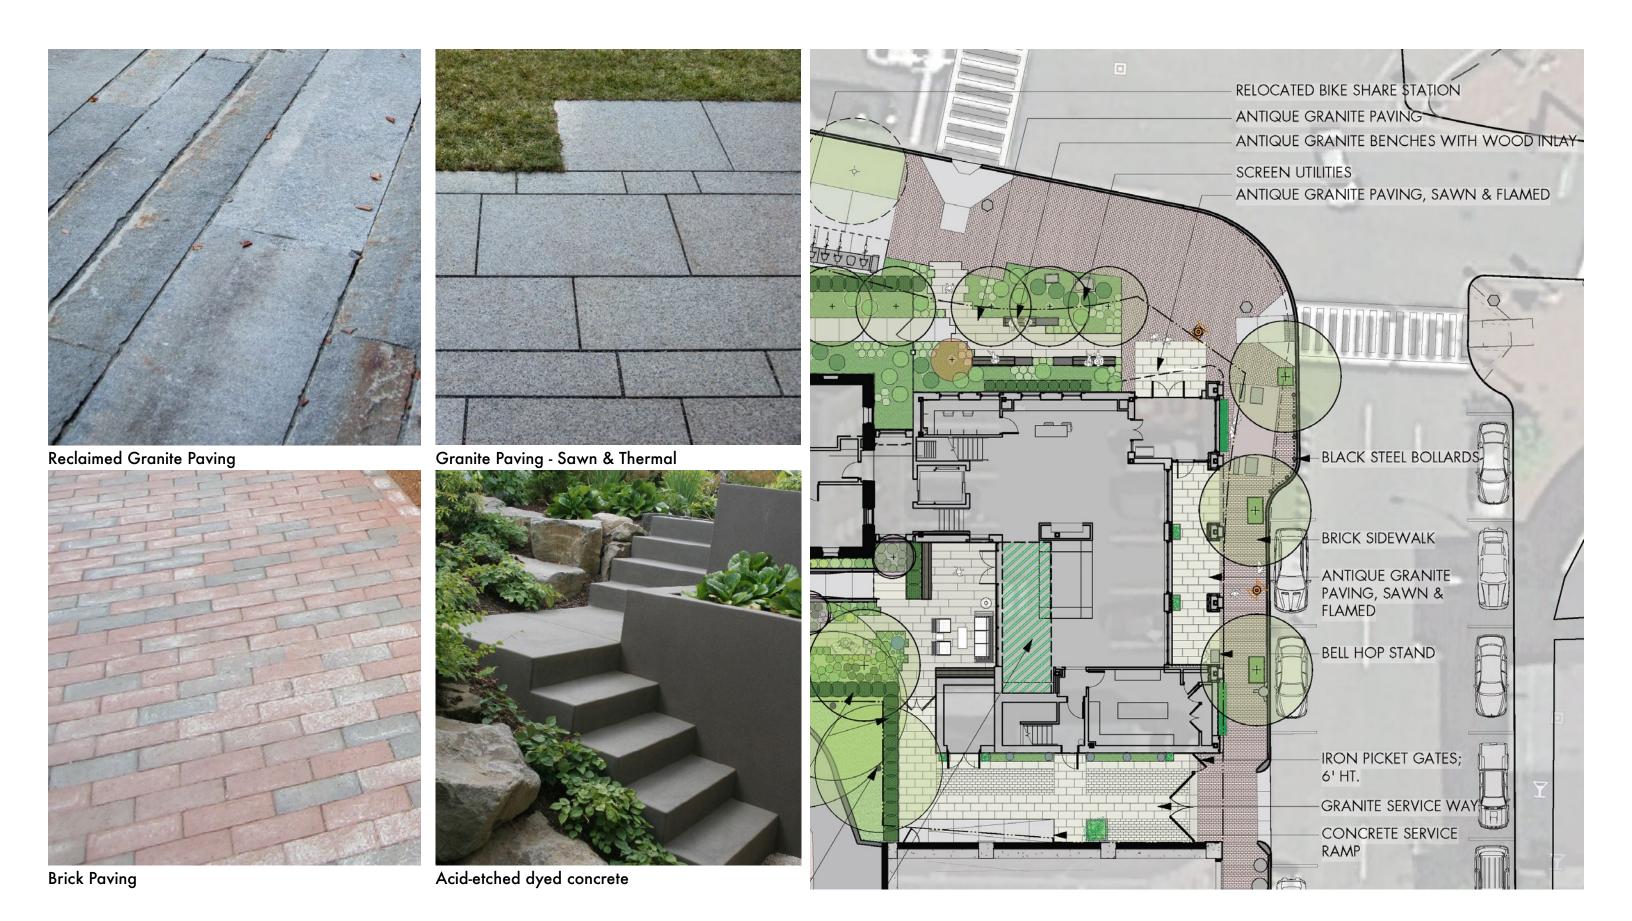

SECTION AT COURTYARD LOOKING NORTH

RELOCATED BIKE SHARE STATION ANTIQUE GRANITE PAVING ANTIQUE GRANITE BENCHES WITH WOOD INLAY-SCREEN UTILITIES ANTIQUE GRANITE PAVING, SAWN & FLAMED BLACK STEEL BOLLARDS BRICK SIDEWALK - ANTIQUE GRANITE PAVING, SAWN & FLAMED

Reclaimed Granite Bench

Planters - Planterworx

BELL HOP STAND

IRON PICKET GATES;

-GRANITE SERVICE WA'

CONCRETE SERVICE

6' HT.

RAMP