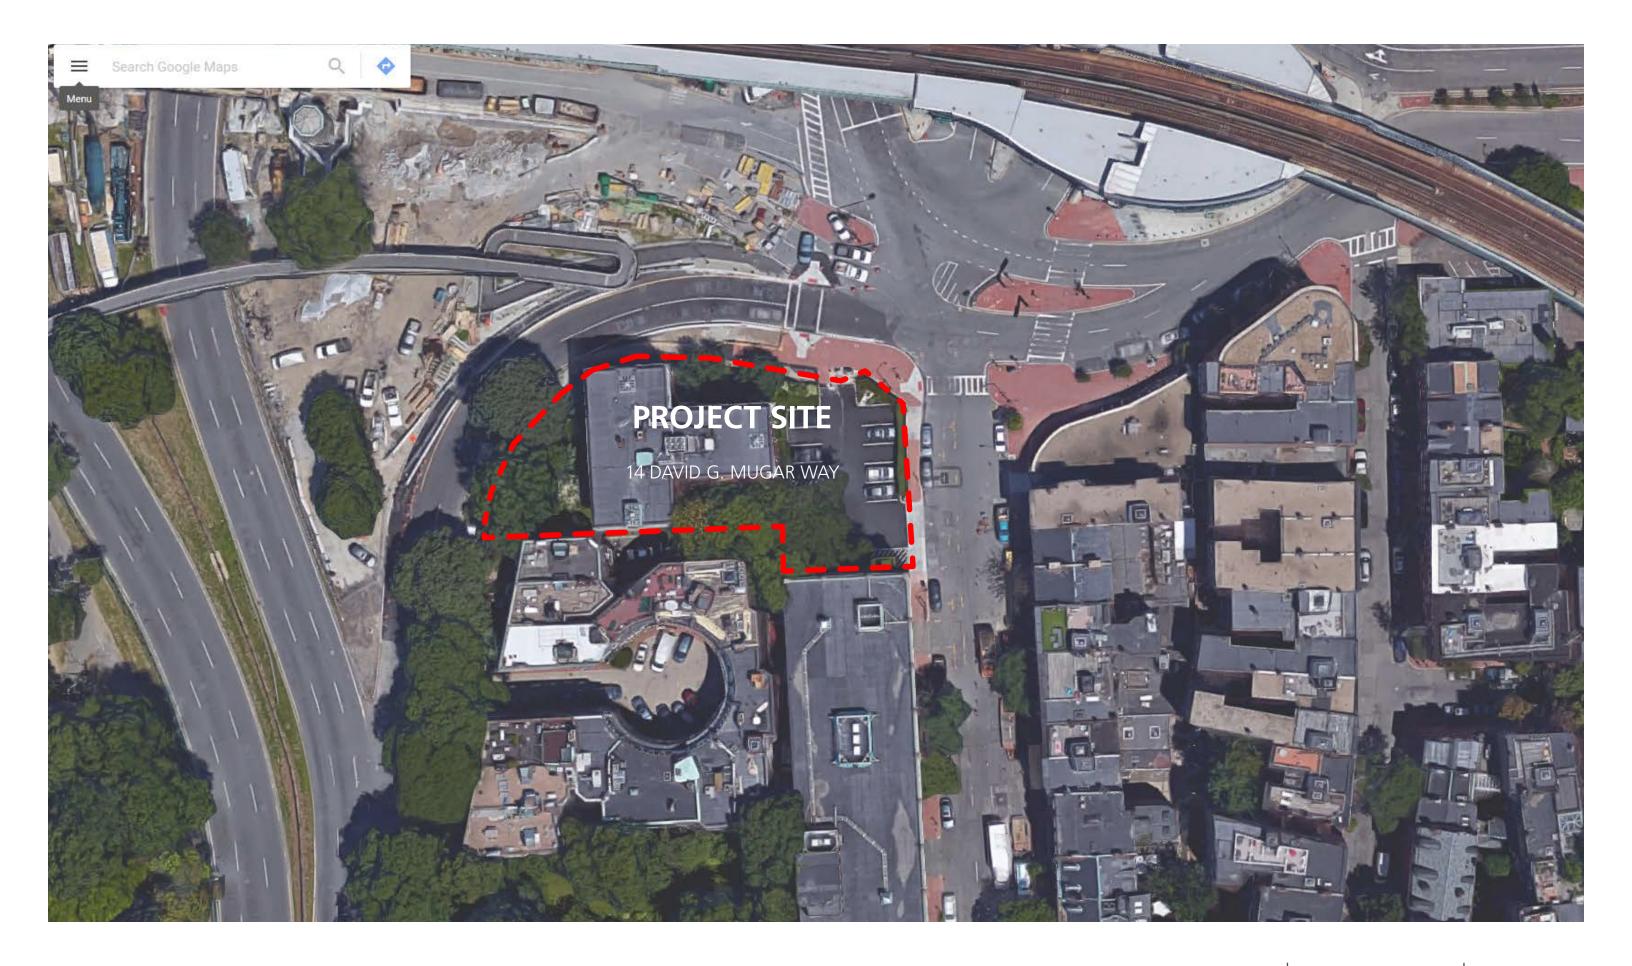

MCLD























METALWORK PRECEDENTS





















LOGGIA PLAN



**SECTION AT LOGGIA LOOKING EAST** 



SECTION AT LOGGIA LOOKING WEST















































































































**EAST ELEVATION** 



**NORTH ELEVATION** 



**SOUTH ELEVATION** 





SECTION AT COURTYARD LOOKING NORTH









RELOCATED BIKE SHARE STATION ANTIQUE GRANITE PAVING ANTIQUE GRANITE BENCHES WITH WOOD INLAY-SCREEN UTILITIES ANTIQUE GRANITE PAVING, SAWN & FLAMED BLACK STEEL BOLLARDS BRICK SIDEWALK - ANTIQUE GRANITE PAVING, SAWN & FLAMED

Reclaimed Granite Bench







Planters - Planterworx



BELL HOP STAND

IRON PICKET GATES;

-GRANITE SERVICE WA'

CONCRETE SERVICE

6' HT.

RAMP



View from