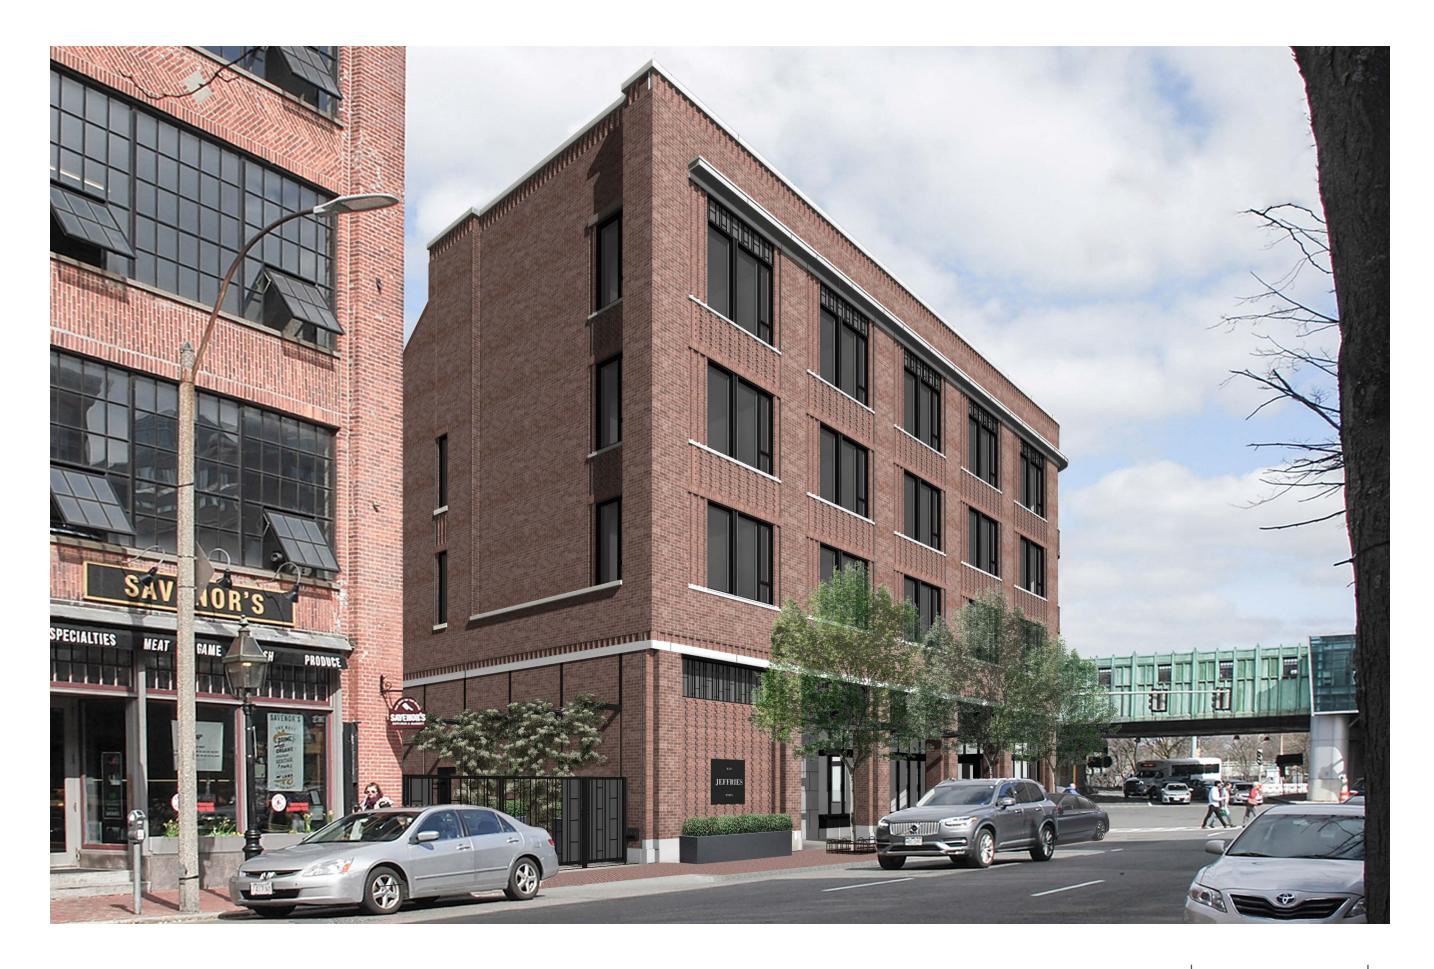

View from North

View from Southeast

View from Pedestrian Bridge up Mugar Way

View from Pedestrian Bridge toward Charles Street

View from Pedestrian Bridge toward Storrow Drive

West Side Planting

West Side Planting