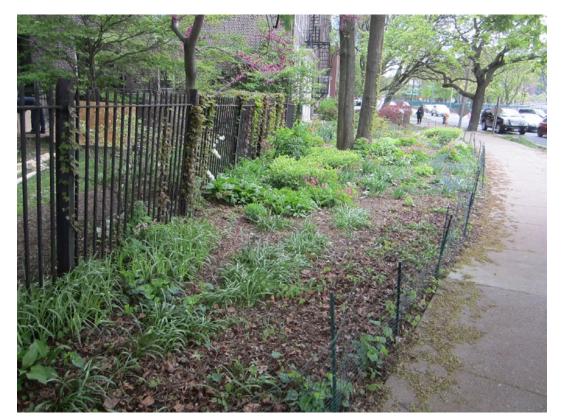

View from North

View from Southeast

View from Pedestrian Bridge up Mugar Way

View from Pedestrian Bridge toward Charles Street

View from Pedestrian Bridge toward Storrow Drive

West Side Planting

West Side Planting