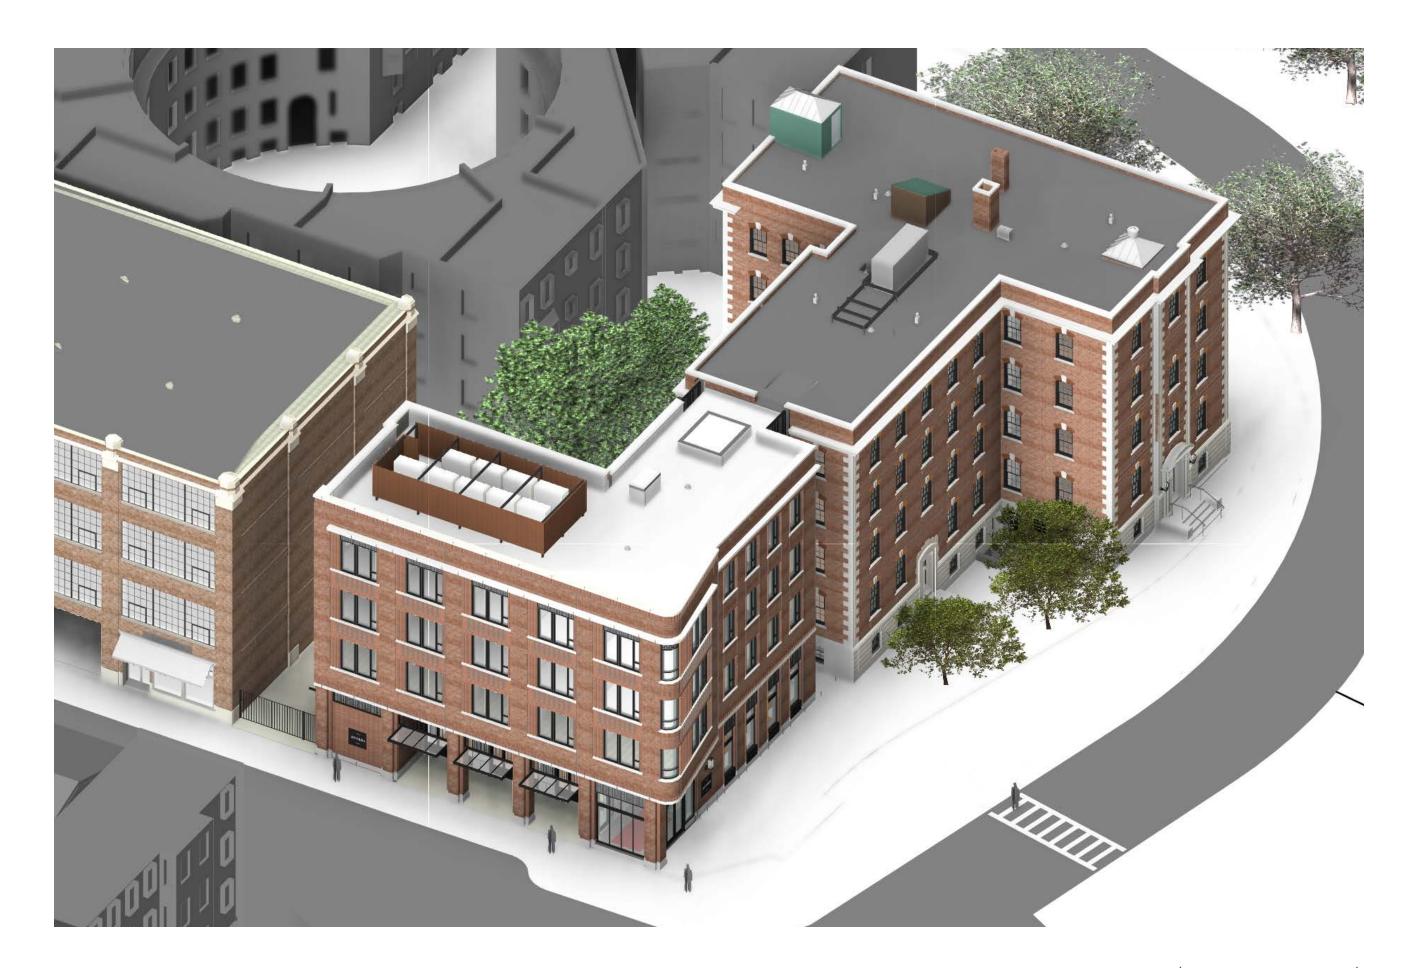

MCLD























METALWORK PRECEDENTS





















LOGGIA PLAN



**SECTION AT LOGGIA LOOKING EAST** 



SECTION AT LOGGIA LOOKING WEST















































































































**EAST ELEVATION** 



**NORTH ELEVATION** 



**SOUTH ELEVATION** 





SECTION AT COURTYARD LOOKING NORTH









RELOCATED BIKE SHARE STATION ANTIQUE GRANITE PAVING ANTIQUE GRANITE BENCHES WITH WOOD INLAY-SCREEN UTILITIES ANTIQUE GRANITE PAVING, SAWN & FLAMED BLACK STEEL BOLLARDS BRICK SIDEWALK - ANTIQUE GRANITE PAVING, SAWN & FLAMED

Reclaimed Granite Bench







Planters - Planterworx



BELL HOP STAND

IRON PICKET GATES;

-GRANITE SERVICE WA'

CONCRETE SERVICE

6' HT.

RAMP



View from North



View from Southeast



View from Pedestrian Bridge up Mugar Way



View from Pedestrian Bridge toward Charles Street



View from Pedestrian Bridge toward Storrow Drive







West Side Planting



West Side Planting



**Electrical Vault** 



View from West Hill Place up Embankmen