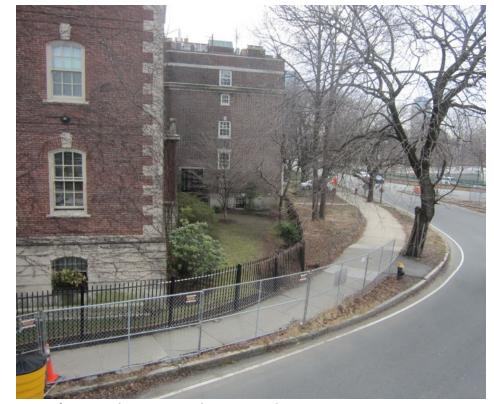

View from North

View from Southeast

View from Pedestrian Bridge up Mugar Way

View from Pedestrian Bridge toward Charles Street

View from Pedestrian Bridge toward Storrow Drive

West Side Planting

West Side Planting