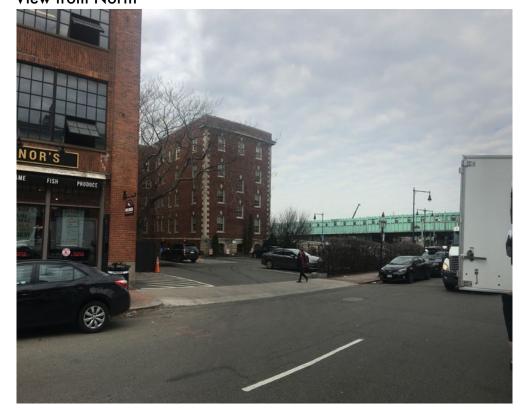

View from North

View from Southeast

View from Pedestrian Bridge up Mugar Way

View from Pedestrian Bridge toward Charles Street

View from Pedestrian Bridge toward Storrow Drive

West Side Planting

West Side Planting