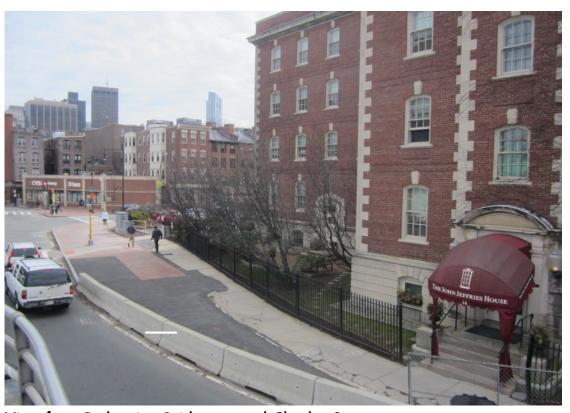

View from North

View from Southeast

View from Pedestrian Bridge up Mugar Way

View from Pedestrian Bridge toward Charles Street

View from Pedestrian Bridge toward Storrow Drive

West Side Planting

West Side Planting