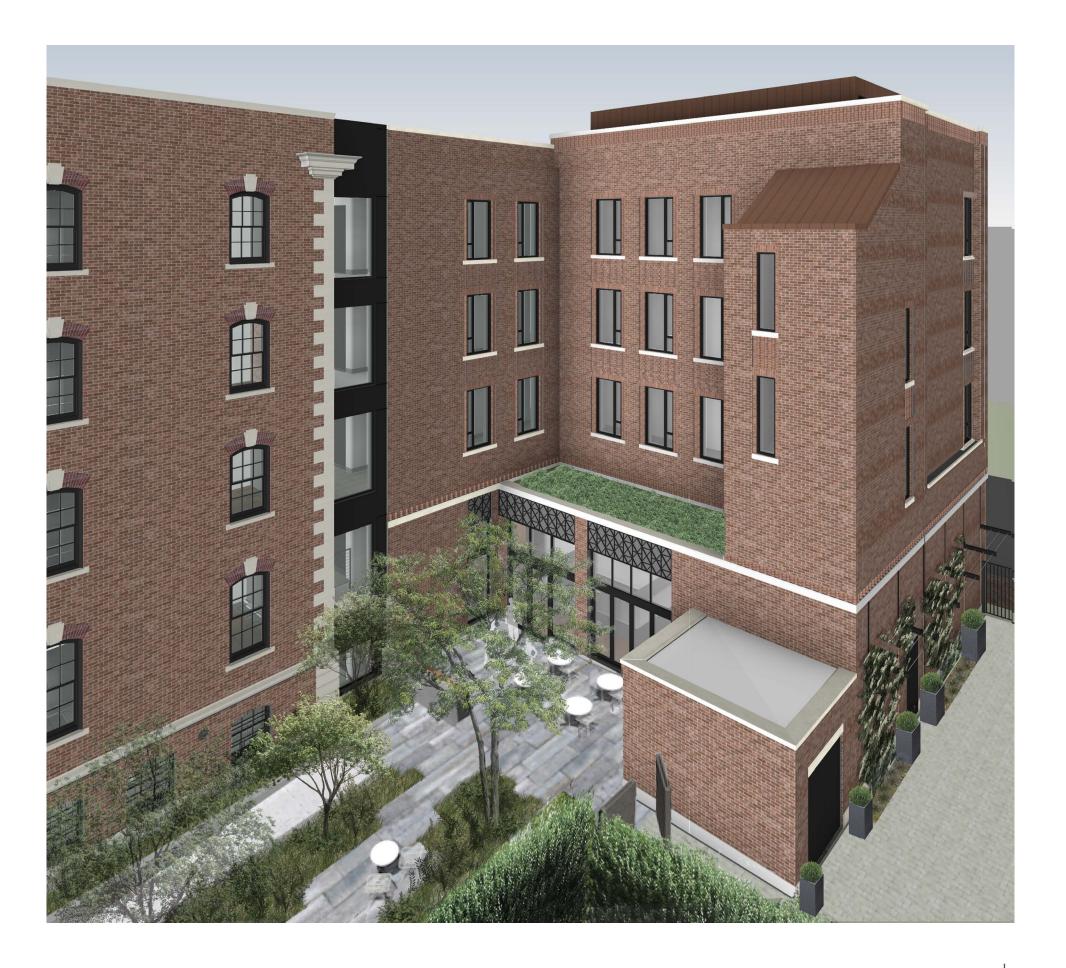

SECTION AT COURTYARD LOOKING NORTH

RELOCATED BIKE SHARE STATION ANTIQUE GRANITE PAVING ANTIQUE GRANITE BENCHES WITH WOOD INLAY-SCREEN UTILITIES ANTIQUE GRANITE PAVING, SAWN & FLAMED BLACK STEEL BOLLARDS BRICK SIDEWALK - ANTIQUE GRANITE PAVING, SAWN & FLAMED