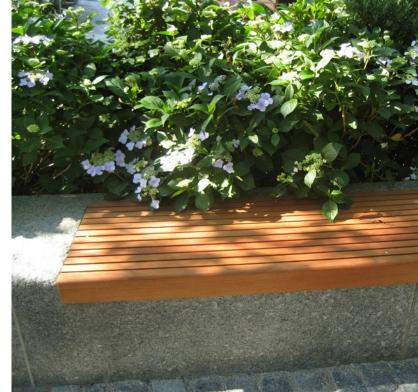

Reclaimed Granite Bench

Planters - Planterworx

BELL HOP STAND

IRON PICKET GATES;

-GRANITE SERVICE WA'

CONCRETE SERVICE

6' HT.

RAMP