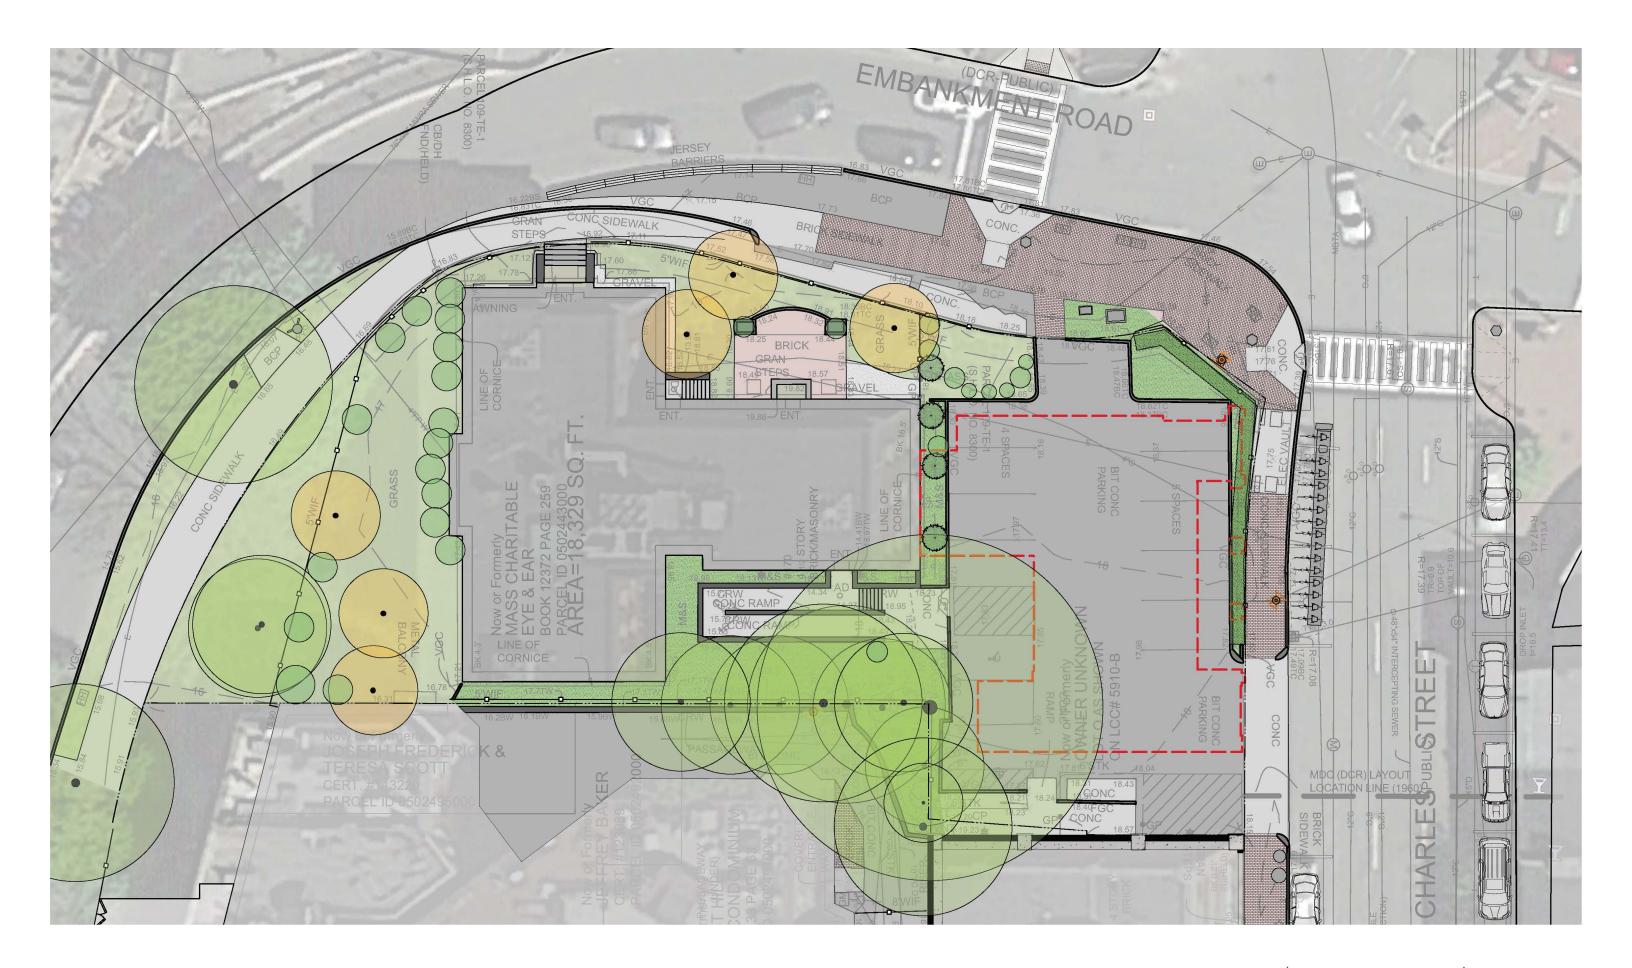

MCLD























METALWORK PRECEDENTS





















LOGGIA PLAN



**SECTION AT LOGGIA LOOKING EAST** 



SECTION AT LOGGIA LOOKING WEST















































































































**EAST ELEVATION** 



**NORTH ELEVATION** 



**SOUTH ELEVATION** 





SECTION AT COURTYARD LOOKING NORTH









RELOCATED BIKE SHARE STATION ANTIQUE GRANITE PAVING ANTIQUE GRANITE BENCHES WITH WOOD INLAY-SCREEN UTILITIES ANTIQUE GRANITE PAVING, SAWN & FLAMED BLACK STEEL BOLLARDS BRICK SIDEWALK - ANTIQUE GRANITE PAVING, SAWN & FLAMED

Reclaimed Granite Bench







Planters - Planterworx



BELL HOP STAND

IRON PICKET GATES;

-GRANITE SERVICE WA'

CONCRETE SERVICE

6' HT.

RAMP



View from North