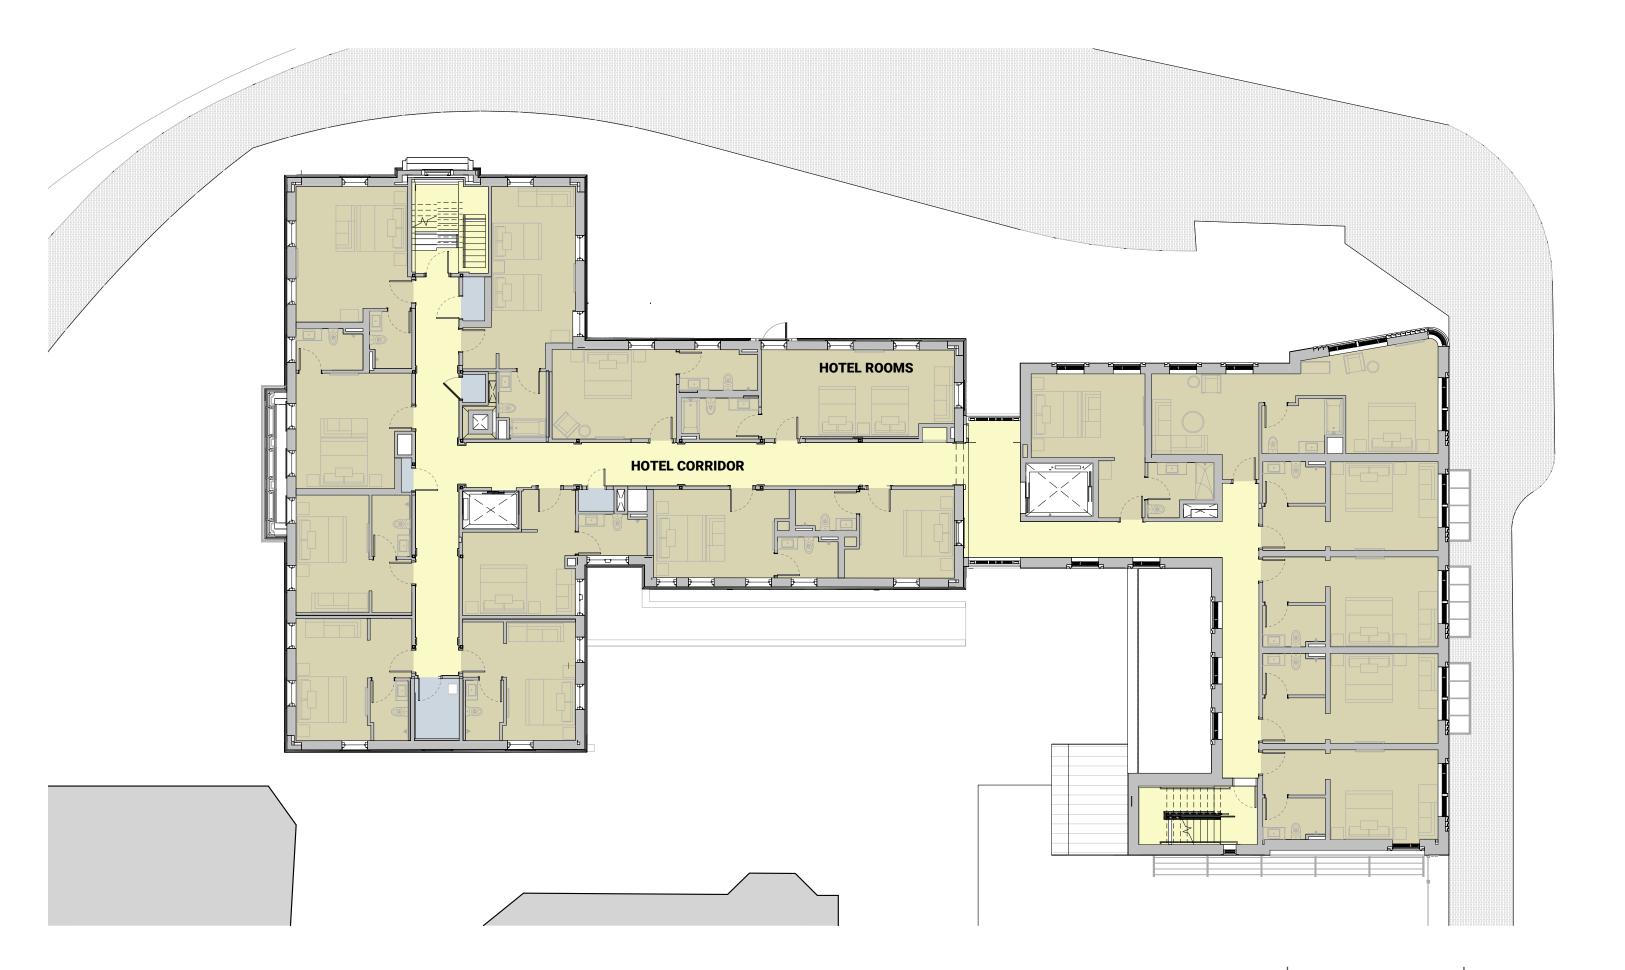

MCLD

METALWORK PRECEDENTS

LOGGIA PLAN

**SECTION AT LOGGIA LOOKING EAST** 

SECTION AT LOGGIA LOOKING WEST

**EAST ELEVATION** 

**NORTH ELEVATION** 

**SOUTH ELEVATION** 