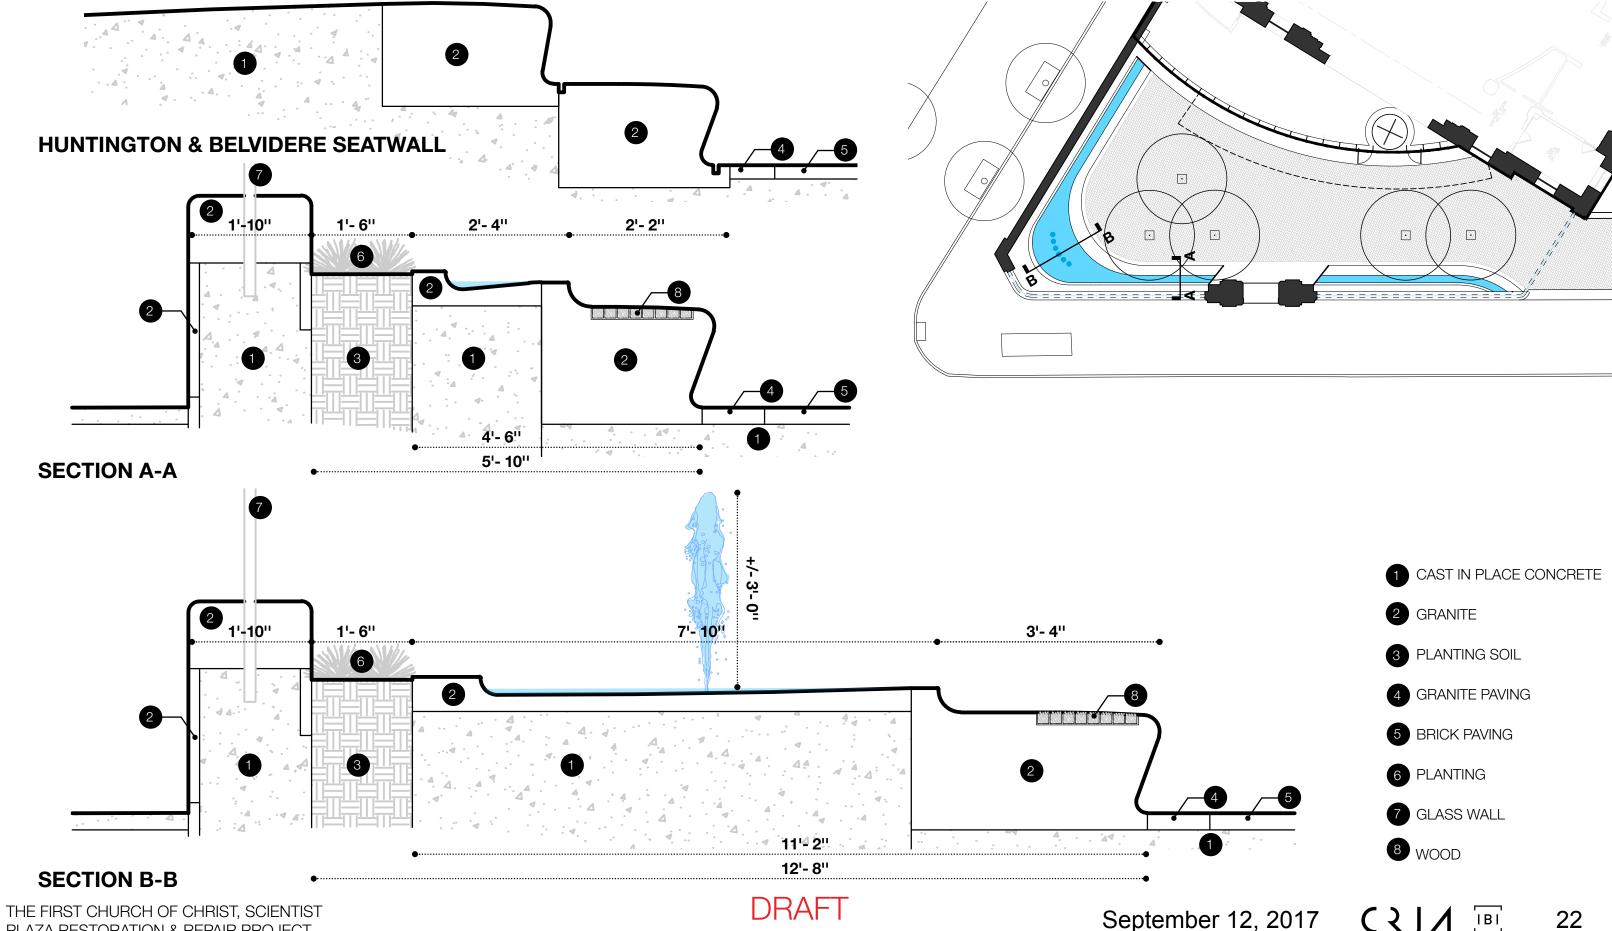

*



# **2001 SUBSTANTIAL ALTERATION**



- 1 WATER WALL
- 2 POOL
- 3 GLASS CURTAIN WALL
- 4 OVERHEAD CANOPY
- 5 PLANTING
- 6 BENCH
- 7 SHADE TREE
- 8 TRENCH DRAIN
- 9 GRANITE BENCH
- 10 BRICK PAVING
- 11 CONCRETE SIDEWALK
- 12 EXISTING ARCH
- 13 EXISTING ENTRY DOOR

# **WALL REMOVAL**



- 1 WATER WALL
- 2 POOL
- 3 GLASS CURTAIN WALL
- 4 OVERHEAD CANOPY
- 5 PLANTING
- 6 BENCH
- 7 SHADE TREE
- 8 TRENCH DRAIN
- 9 GRANITE BENCH
- 10 BRICK PAVING
- 11 CONCRETE SIDEWALK
- 12 EXISTING ARCH
- 13 EXISTING ENTRY DOOR

# MASSACHUSETTS AVE. GARDEN ENTRANCE PROPOSED





3 GRANITE AND WOOD SEATING

5 STREAM

7 PIVOTING GLASS PANELS

9 BEAD BLASTED STAINLESS STEEL SLICE

2 GREEN WALL SYSTEM

4 FOUNTAIN DISPLAY

6 GLASS WALL

8 GRANITE PAVING BAND

### **SECTIONS**

PLAZA RESTORATION & REPAIR PROJECT



### PUBLISHING HOUSE ENTRANCE

### **HISTORICAL CONDITIONS**







### **EXISTING CONDITIONS**



#### PROPOSED PLANTING AT PUBLISHING HOUSE ENTRANCE