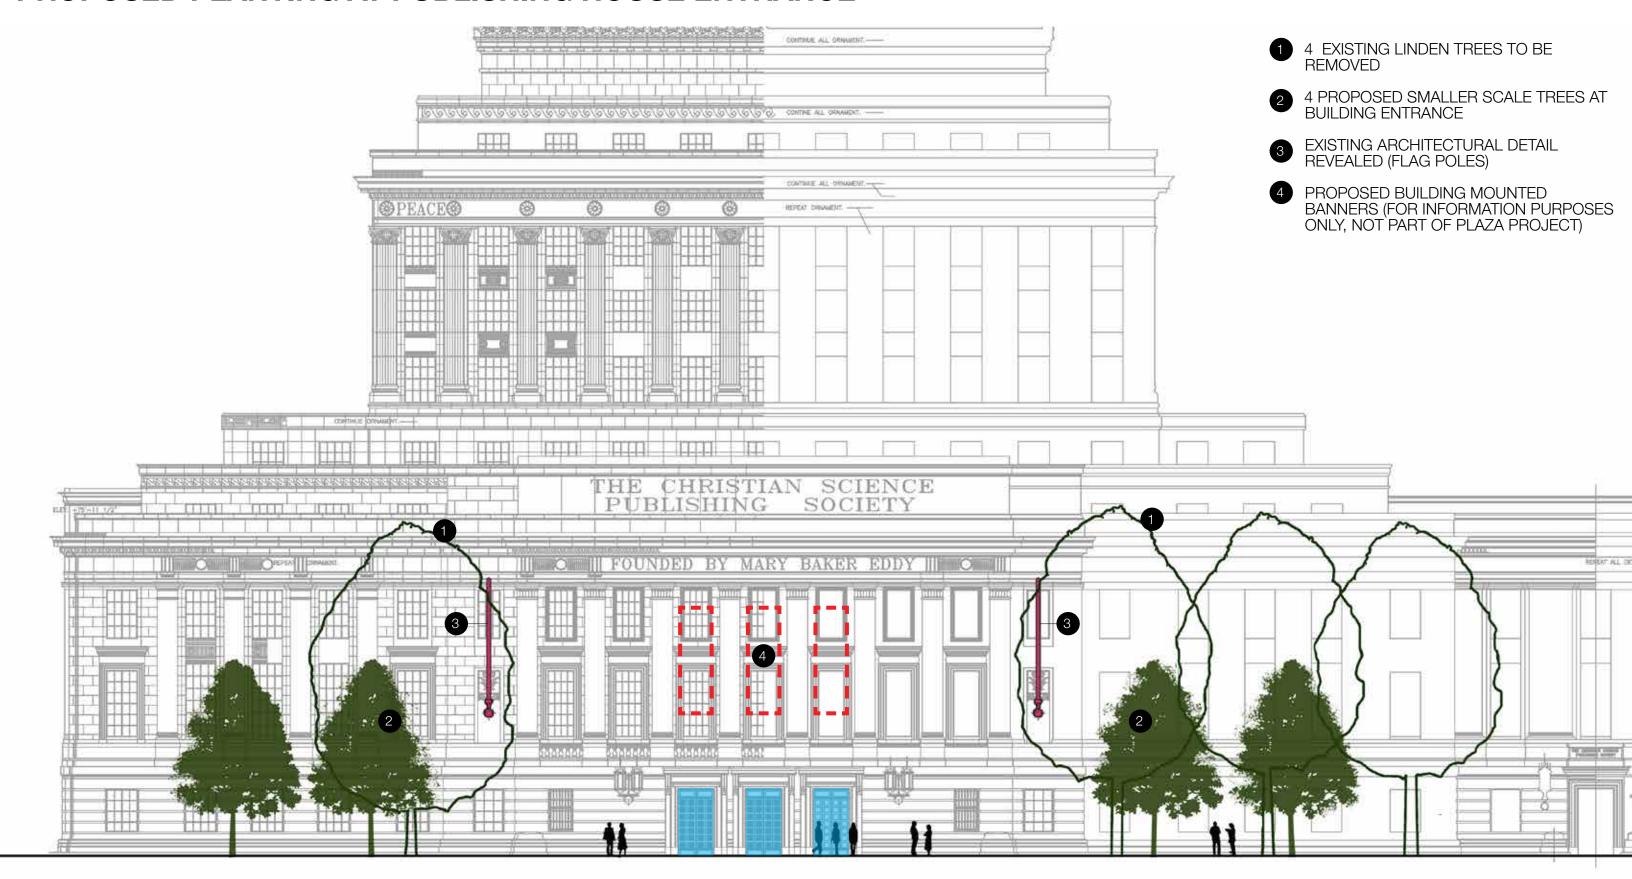

NCH DRAIN
- 9 GRANITE BENCH
- 10 BRICK PAVING
- 11 CONCRETE SIDEWALK
- 12 EXISTING ARCH
- 13 EXISTING ENTRY DOOR

# **WALL REMOVAL**



- 1 WATER WALL
- 2 POOL
- 3 GLASS CURTAIN WALL
- 4 OVERHEAD CANOPY
- 5 PLANTING
- 6 BENCH
- 7 SHADE TREE
- 8 TRENCH DRAIN
- 9 GRANITE BENCH
- 10 BRICK PAVING
- 11 CONCRETE SIDEWALK
- 12 EXISTING ARCH
- 13 EXISTING ENTRY DOOR

# MASSACHUSETTS AVE. GARDEN ENTRANCE PROPOSED





3 GRANITE AND WOOD SEATING

5 STREAM

7 PIVOTING GLASS PANELS

9 BEAD BLASTED STAINLESS STEEL SLICE

2 GREEN WALL SYSTEM

4 FOUNTAIN DISPLAY

6 GLASS WALL

8 GRANITE PAVING BAND

### **SECTIONS**

PLAZA RESTORATION & REPAIR PROJECT



### PUBLISHING HOUSE ENTRANCE

### **HISTORICAL CONDITIONS**







### **EXISTING CONDITIONS**



#### PROPOSED PLANTING AT PUBLISHING HOUSE ENTRANCE