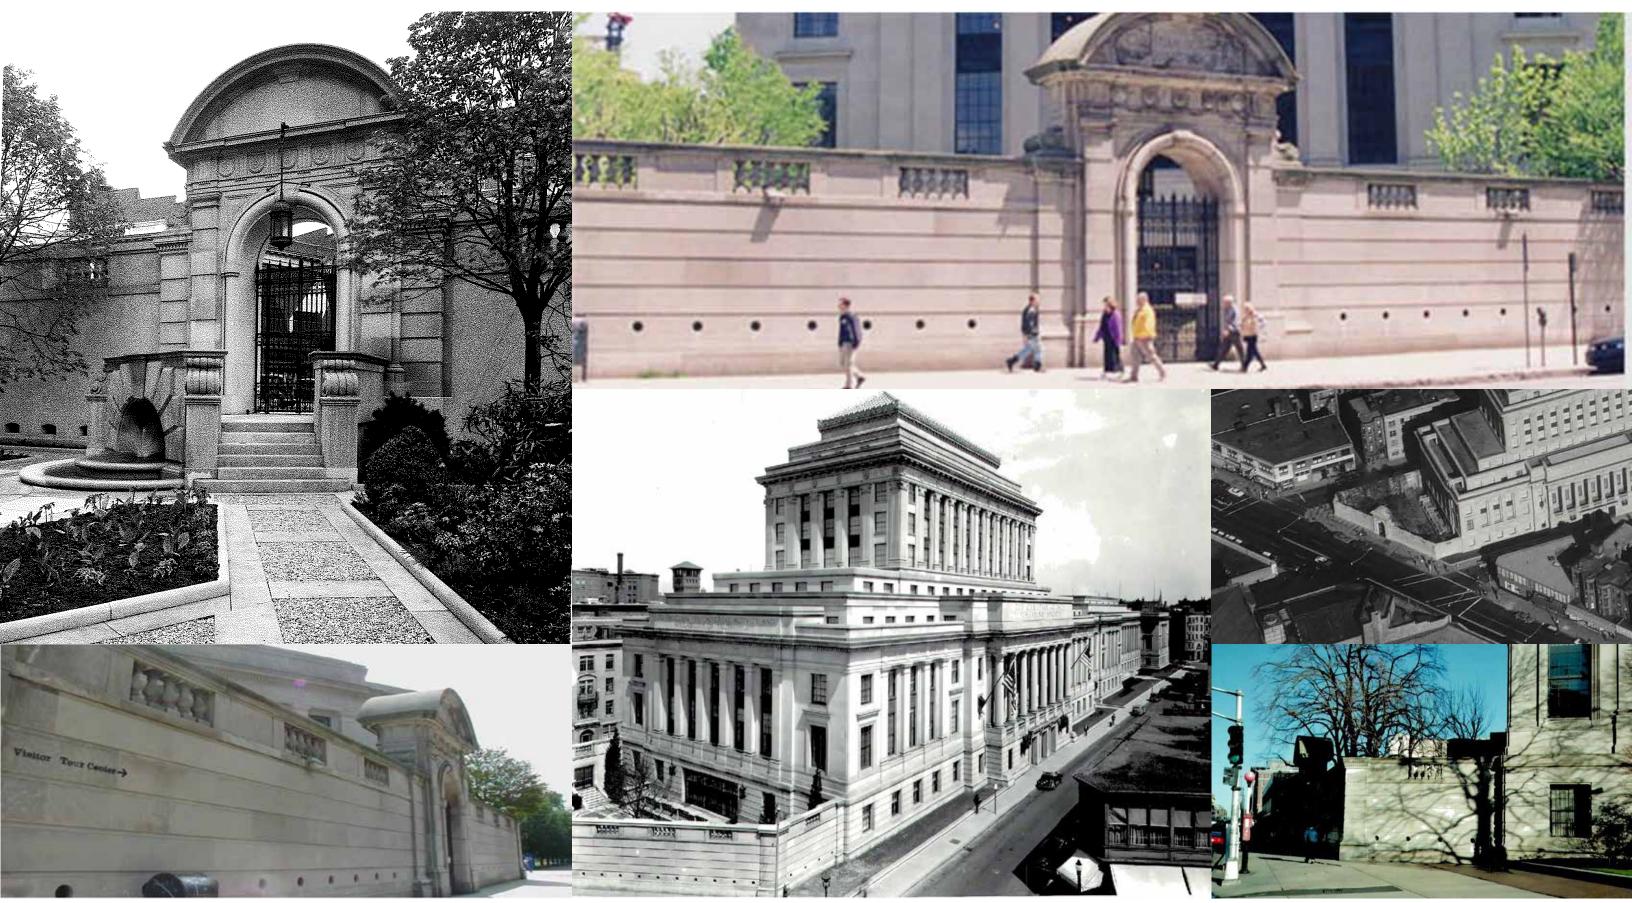

THE FIRST CHURCH OF CHRIST, SCIENTIST PLAZA RESTORATION AND REPAIR PROJECT DRAFT BLC REVIEW MEETING 7
SEPTEMBER 26, 2017

# SEPTEMBER 26, 2017 AGENDA

- **Massachusetts Avenue Garden Entrance Revised Concept**
- **Publishing House Entrance Trees**



### **PROJECT GOALS**



September 12, 2017

# **HISTORICAL CONDITIONS**



# **EXISTING CONDITIONS**



# **2001 SUBSTANTIAL ALTERATION**



- 1 WATER WALL
- 2 POOL
- 3 GLASS CURTAIN WALL
- 4 OVERHEAD CANOPY
- 5 PLANTING
- 6 BENCH
- 7 SHADE TREE
- 8 TRENCH DRAIN
- 9 GRANITE BENCH
- 10 BRICK PAVING
- 11 CONCRETE SIDEWALK
- 12 EXISTING ARCH
- 13 EXISTING ENTRY DOOR

# **WALL REMOVAL**



- 1 WATER WALL
- 2 POOL
- 3 GLASS CURTAIN WALL
- 4 OVERHEAD CANOPY
- 5 PLANTING
- 6 BENCH
- 7 SHADE TREE
- 8 TRENCH DRAIN
- 9 GRANITE BENCH
- 10 BRICK PAVING
- 11 CONCRETE SIDEWALK
- 12 EXISTING ARCH
- 13 EXISTING ENTRY DOOR

# MASSACHUSETTS AVE. GARDEN ENTRANCE PROPOSED





3 GRANITE AND WOOD SEATING

5 STREAM

7 PIVOTING GLASS PANELS

9 BEAD BLASTED STAINLESS STEEL SLICE

2 GREEN WALL SYSTEM

4 FOUNTAIN DISPLAY

6 GLASS WALL

8 GRANITE PAVING BAND

### **SECTIONS**

PLAZA REST