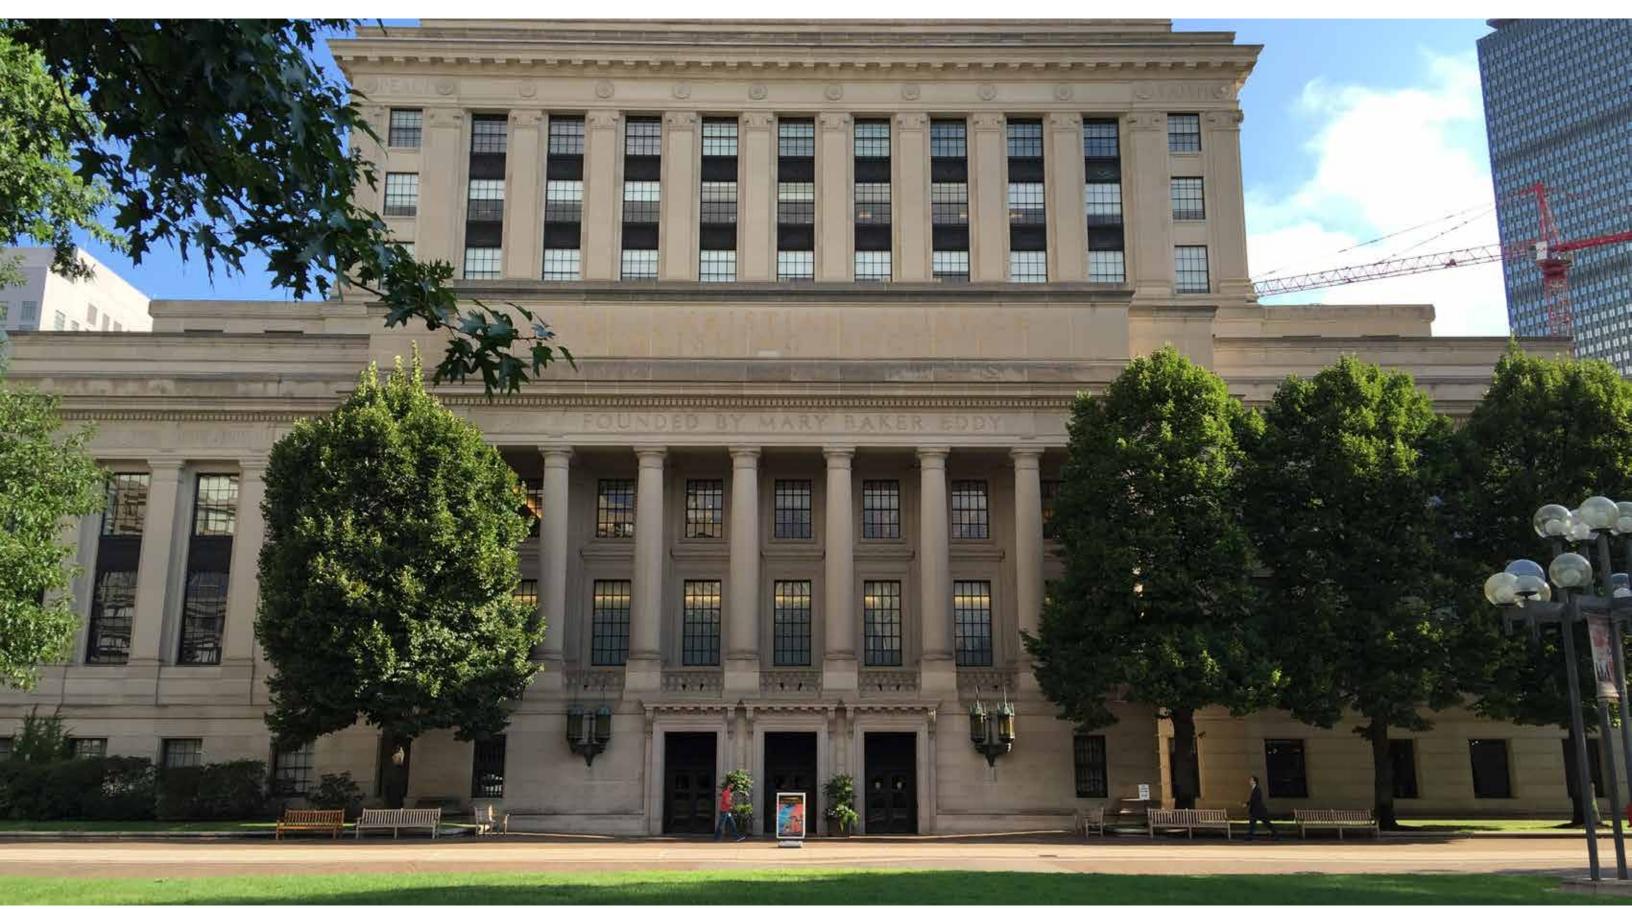

AD CANOPY
- 5 PLANTING
- 6 BENCH
- 7 SHADE TREE
- 8 TRENCH DRAIN
- 9 GRANITE BENCH
- 10 BRICK PAVING
- 11 CONCRETE SIDEWALK
- 12 EXISTING ARCH
- 13 EXISTING ENTRY DOOR

# **WALL REMOVAL**



- 1 WATER WALL
- 2 POOL
- 3 GLASS CURTAIN WALL
- 4 OVERHEAD CANOPY
- 5 PLANTING
- 6 BENCH
- 7 SHADE TREE
- 8 TRENCH DRAIN
- 9 GRANITE BENCH
- 10 BRICK PAVING
- 11 CONCRETE SIDEWALK
- 12 EXISTING ARCH
- 13 EXISTING ENTRY DOOR

# MASSACHUSETTS AVE. GARDEN ENTRANCE PROPOSED





3 GRANITE AND WOOD SEATING

5 STREAM

7 PIVOTING GLASS PANELS

9 BEAD BLASTED STAINLESS STEEL SLICE

2 GREEN WALL SYSTEM

4 FOUNTAIN DISPLAY

6 GLASS WALL

8 GRANITE PAVING BAND

### **SECTIONS**

PLAZA RESTORATION & REPAIR PROJECT



### PUBLISHING HOUSE ENTRANCE

### **HISTORICAL CONDITIONS**







### **EXISTING CONDITIONS**



#### PROPOSED PLANTING AT PUBLISHING HOUSE ENTRANCE