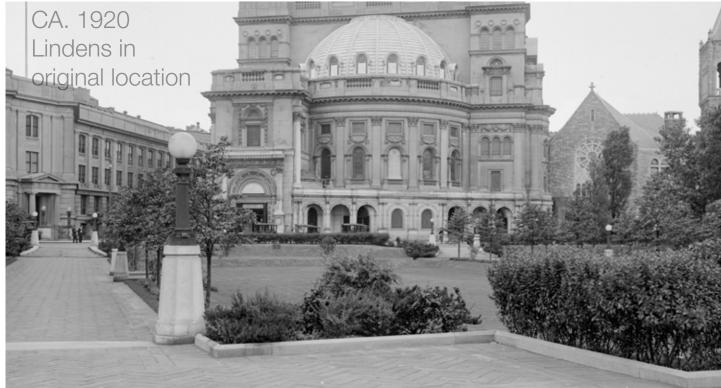

- 3 GLASS CURTAIN WALL
- 4 OVERHEAD CANOPY
- 5 PLANTING
- 6 BENCH
- 7 SHADE TREE
- 8 TRENCH DRAIN
- 9 GRANITE BENCH
- 10 BRICK PAVING
- 11 CONCRETE SIDEWALK
- 12 EXISTING ARCH
- 13 EXISTING ENTRY DOOR

# **WALL REMOVAL**



- 1 WATER WALL
- 2 POOL
- 3 GLASS CURTAIN WALL
- 4 OVERHEAD CANOPY
- 5 PLANTING
- 6 BENCH
- 7 SHADE TREE
- 8 TRENCH DRAIN
- 9 GRANITE BENCH
- 10 BRICK PAVING
- 11 CONCRETE SIDEWALK
- 12 EXISTING ARCH
- 13 EXISTING ENTRY DOOR

# MASSACHUSETTS AVE. GARDEN ENTRANCE PROPOSED





3 GRANITE AND WOOD SEATING

5 STREAM

7 PIVOTING GLASS PANELS

9 BEAD BLASTED STAINLESS STEEL SLICE

2 GREEN WALL SYSTEM

4 FOUNTAIN DISPLAY

6 GLASS WALL

8 GRANITE PAVING BAND

### **SECTIONS**

PLAZA RESTORATION & REPAIR PROJECT



### PUBLISHING HOUSE ENTRANCE

### **HISTORICAL CONDITIONS**







### **EXISTING CONDITIONS**



#### PROPOSED PLANTING AT PUBLISHING HOUSE ENTRANCE