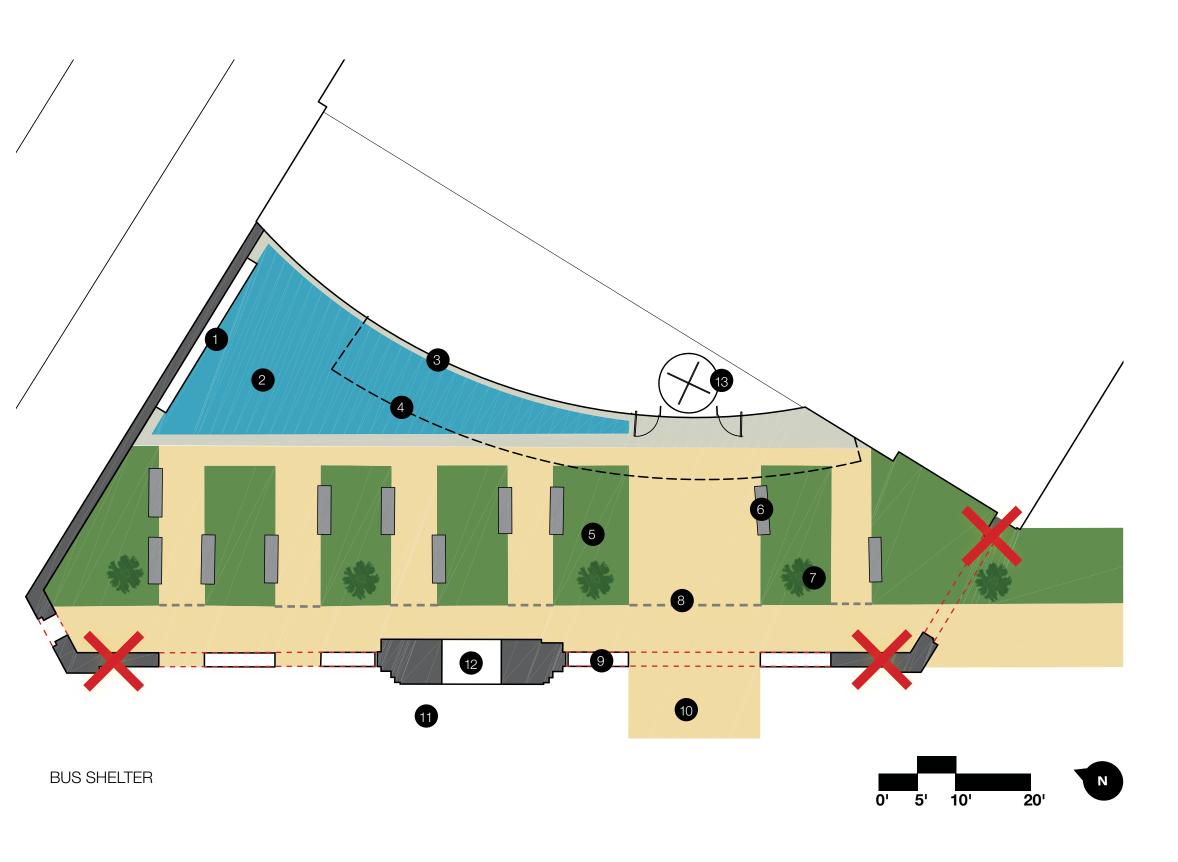

# **2001 SUBSTANTIAL ALTERATION**

- 1 WATER WALL
- 2 POOL
- 3 GLASS CURTAIN WALL
- 4 OVERHEAD CANOPY
- 5 PLANTING
- 6 BENCH
- 7 SHADE TREE
- 8 TRENCH DRAIN
- 9 GRANITE BENCH
- 10 BRICK PAVING
- 11 CONCRETE SIDEWALK
- 12 EXISTING ARCH
- 13 EXISTING ENTRY DOOR