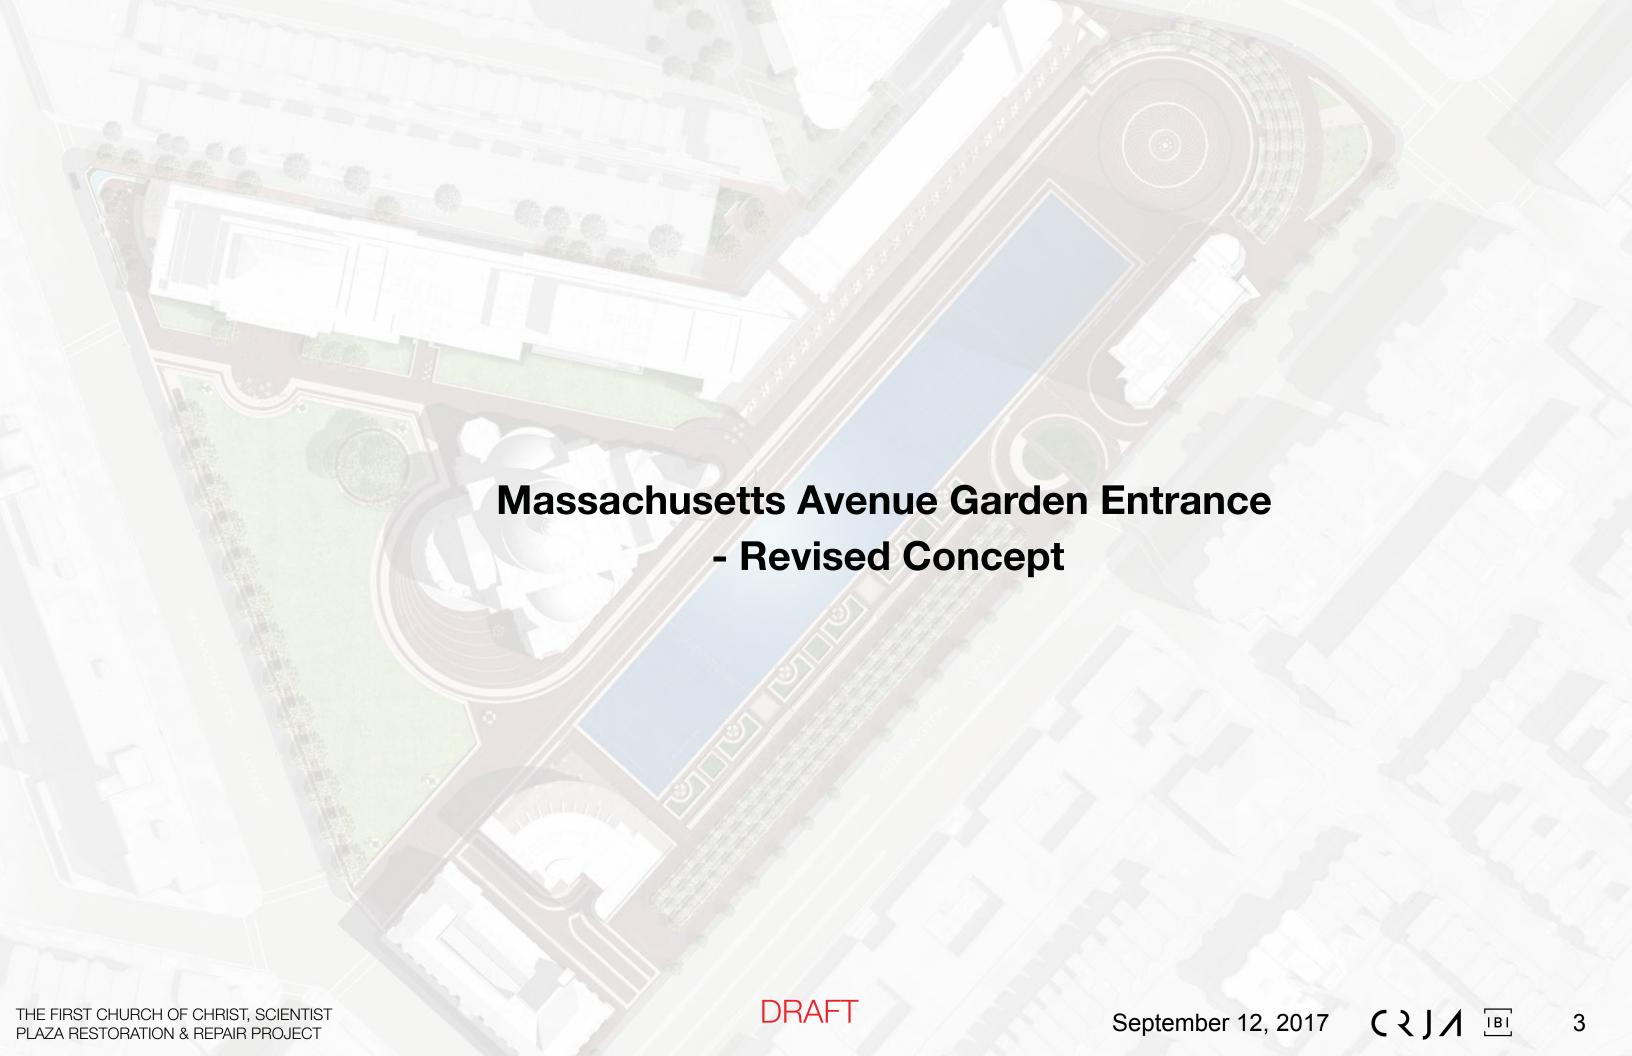

THE FIRST CHURCH OF CHRIST, SCIENTIST PLAZA RESTORATION AND REPAIR PROJECT DRAFT BLC REVIEW MEETING 7
SEPTEMBER 26, 2017

# SEPTEMBER 26, 2017 AGENDA

- **Massachusetts Avenue Garden Entrance Revised Concept**
- **Publishing House Entrance Trees**



### **PROJECT GOALS**



September 12, 2017

# **HISTORICAL CONDITIONS**



# **EXISTING CONDITIONS**



# **2001 SUBSTANTIAL ALTERATION**



- 1 WATER WALL
- 2 POOL
- 3 GLASS CURTAIN WALL
- 4 OVERHEAD CANOPY
- 5 PLANTING
- 6 BENCH
- 7 SHADE TREE
- 8 TRENCH DRAIN
- 9 GRANITE BENCH
- 10 BRICK PAVING
- 11 CONCRETE SIDEWALK
- 12 EXISTING ARCH
- 13 EXISTING ENTRY DOOR

# **WALL REMOVAL**



- 1 WATER WALL
- 2 POOL
- 3 GLASS CURTAIN WALL
- 4 OVERHEAD CANOPY
- 5 PLANTING
- 6 BENCH
- 7 SHADE TREE
- 8 TRENCH DRAIN
- 9 GRANITE BENCH
- 10 BRICK PAVING
- 11 CONCRETE SIDEWALK
- 12 EXISTING ARCH
- 13 EXISTING ENTRY DOOR

# MASSACHUSETTS AVE. GARDEN ENTRANCE PROPOSED





3 GRANITE AND WOOD SEATING

5 STREAM

7 PIVOTING GLASS PANELS

9 BEAD BLASTED STAINLESS STEEL SLICE

2 GREEN WALL SYSTEM

4 FOUNTAI