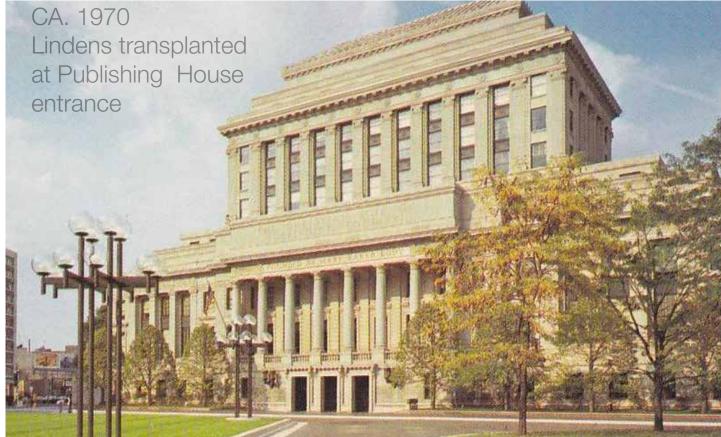

3 GLASS CURTAIN WALL
- 4 OVERHEAD CANOPY
- 5 PLANTING
- 6 BENCH
- 7 SHADE TREE
- 8 TRENCH DRAIN
- 9 GRANITE BENCH
- 10 BRICK PAVING
- 11 CONCRETE SIDEWALK
- 12 EXISTING ARCH
- 13 EXISTING ENTRY DOOR

# **WALL REMOVAL**



- 1 WATER WALL
- 2 POOL
- 3 GLASS CURTAIN WALL
- 4 OVERHEAD CANOPY
- 5 PLANTING
- 6 BENCH
- 7 SHADE TREE
- 8 TRENCH DRAIN
- 9 GRANITE BENCH
- 10 BRICK PAVING
- 11 CONCRETE SIDEWALK
- 12 EXISTING ARCH
- 13 EXISTING ENTRY DOOR

# MASSACHUSETTS AVE. GARDEN ENTRANCE PROPOSED





3 GRANITE AND WOOD SEATING

5 STREAM

7 PIVOTING GLASS PANELS

9 BEAD BLASTED STAINLESS STEEL SLICE

2 GREEN WALL SYSTEM

4 FOUNTAIN DISPLAY

6 GLASS WALL

8 GRANITE PAVING BAND

### **SECTIONS**

PLAZA RESTORATION & REPAIR PROJECT



### PUBLISHING HOUSE ENTRANCE

### **HISTORICAL CONDITIONS**







### **EXISTING CONDITIONS**



#### PROPOSED PLANTING AT PUBLISHING HOUSE ENTRANCE