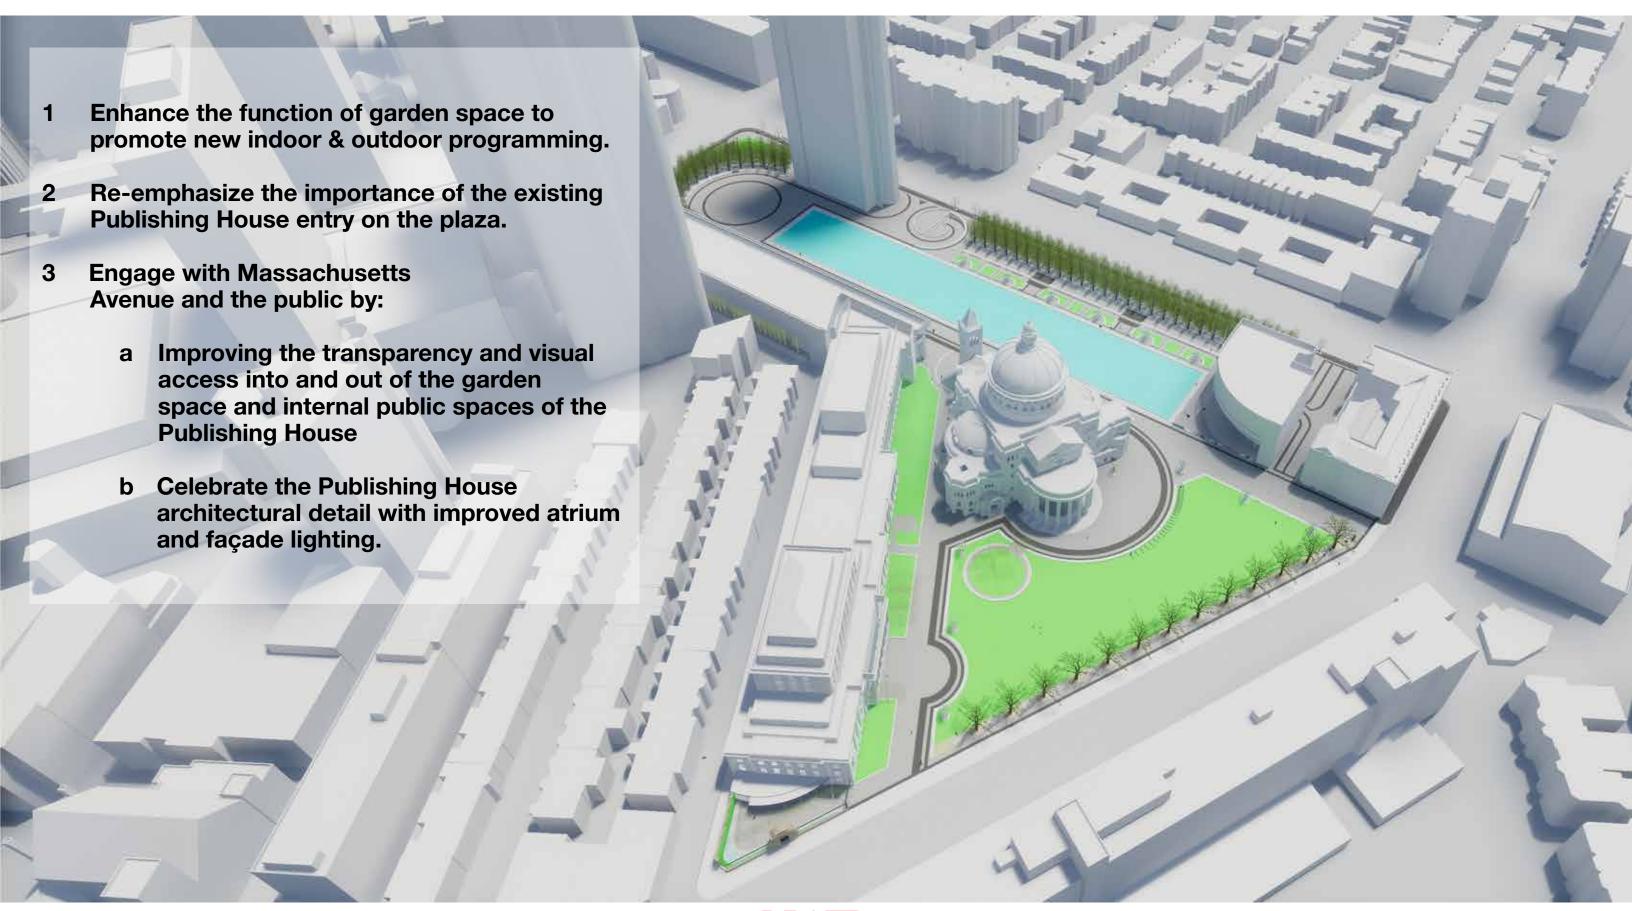

THE FIRST CHURCH OF CHRIST, SCIENTIST PLAZA RESTORATION AND REPAIR PROJECT DRAFT BLC REVIEW MEETING 7
SEPTEMBER 26, 2017

# SEPTEMBER 26, 2017 AGENDA

- **Massachusetts Avenue Garden Entrance Revised Concept**
- **Publishing House Entrance Trees**



### **PROJECT GOALS**



September 12, 2017

# **HISTORICAL CONDITIONS**



# **EXISTING CONDITIONS**



# **2001 SUBSTANTIAL ALTERATION**



- 1 WATER WALL
- 2 POOL
- 3 GLASS CURTAIN WALL
- 4 OVERHEAD CANOPY
- 5 PLANTING
- 6 BENCH
- 7 SHADE TREE
- 8 TRENCH DRAIN
- 9 GRANITE BENCH
- 10 BRICK PAVING
- 11 CONCRETE SIDEWALK
- 12 EXISTING ARCH
- 13 EXISTING ENTRY DOOR

# **WALL REMOVAL**



- 1 WATER WALL
- 2 POOL
- 3 GLASS CURTAIN WALL
- 4 OVERHEAD CANOPY
- 5 PLANTING
- 6 BENCH
- 7 SHADE TREE
- 8 TRENCH DRAIN
- 9 GRANITE BENCH
- 10 BRICK PAVING
- 11 CONCRETE SIDEWALK
- 12 EXISTING ARCH
- 13 EXISTING ENTRY DOOR

# MASSACHUSETTS AVE. GARDEN ENTRANCE PROPOSED





3 GRANITE AND WOOD SEATING

5 STREAM

7 PIVOTING GLASS PANELS

9 BEAD BLASTED STAINLESS STEEL SLICE

2 GREEN WALL SYSTEM

4 FOUNTAIN DISPLAY

6 GLASS WALL