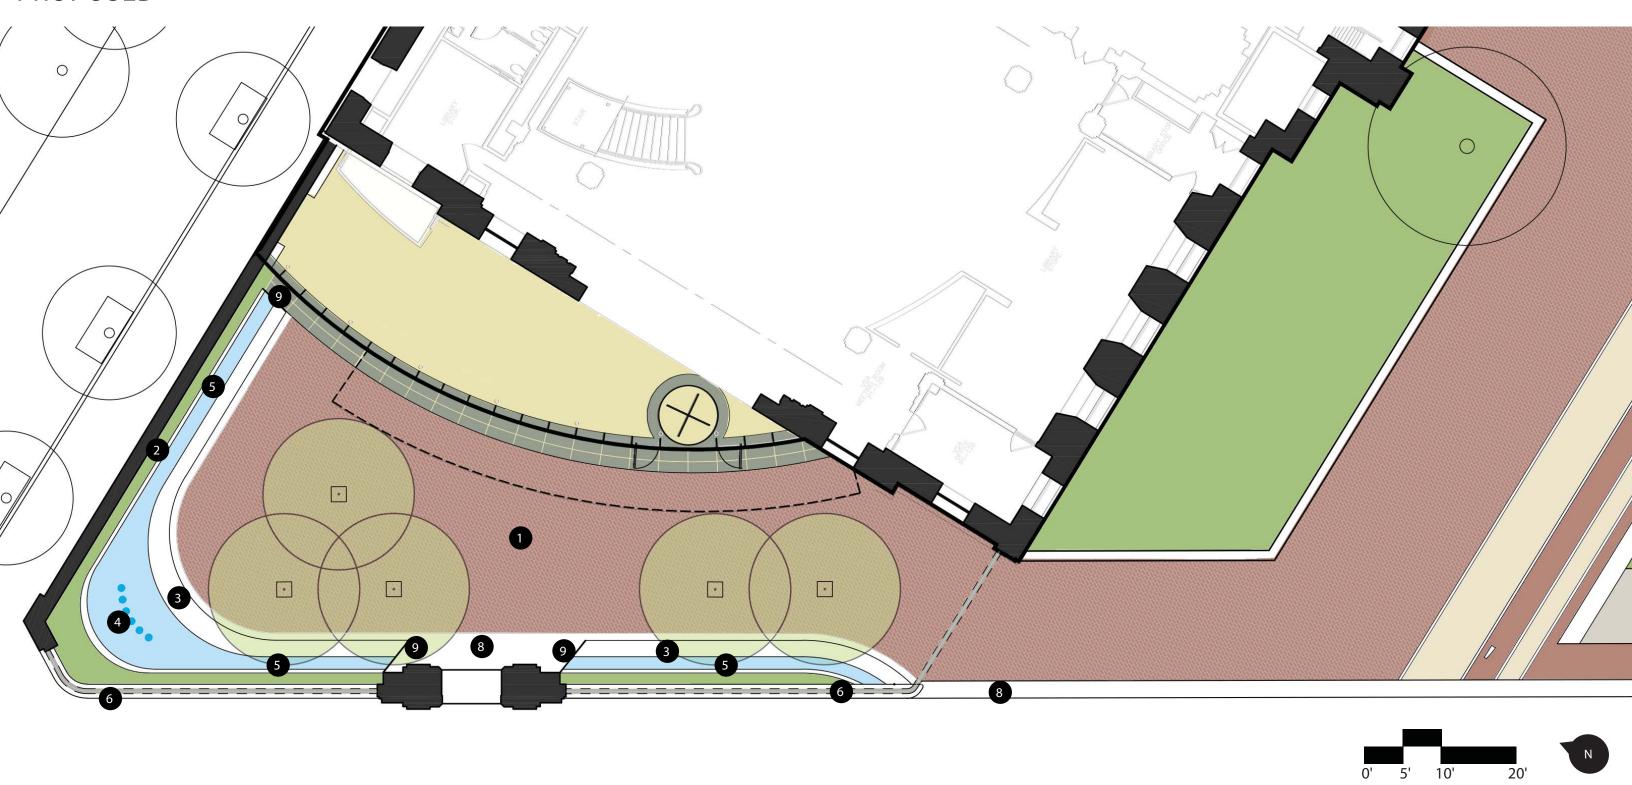

# MASSACHUSETTS AVE. GARDEN ENTRANCE PROPOSED

3 GRANITE AND WOOD SEATING

5 STREAM

7 PIVOTING GLASS PANELS

9 BEAD BLASTED STAINLESS STEEL SLICE

2 GREEN WALL SYSTEM

4 FOUNTAIN DISPLAY

6 GLASS WALL

8 GRANITE PAVING BAND