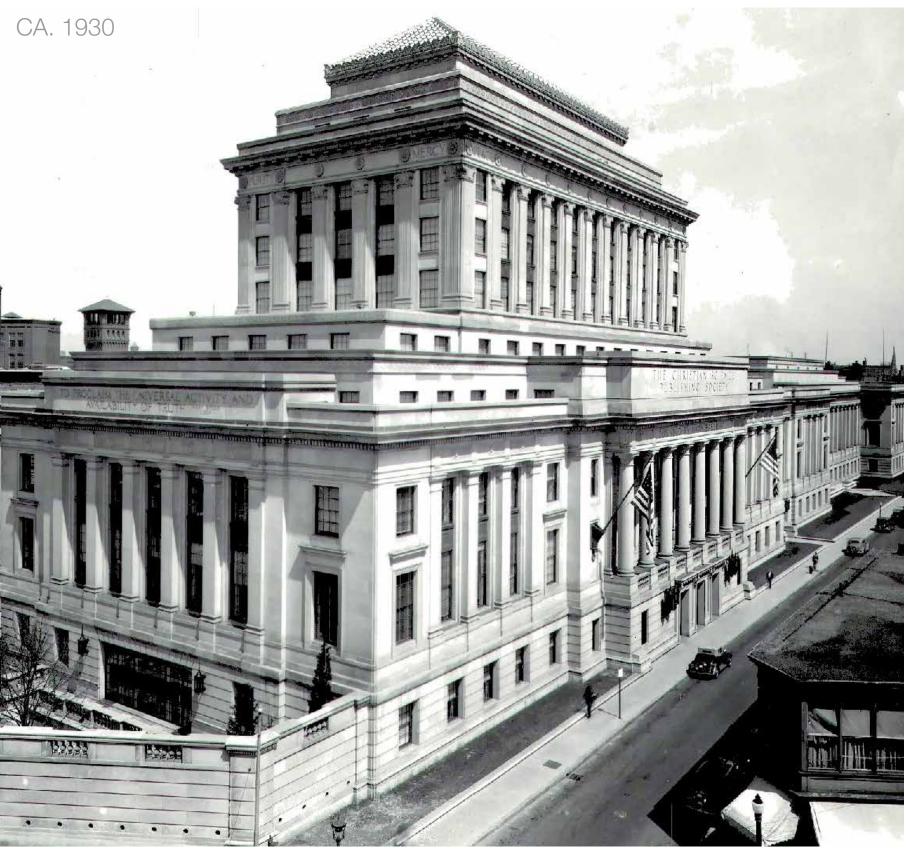

L
- 3 GLASS CURTAIN WALL
- 4 OVERHEAD CANOPY
- 5 PLANTING
- 6 BENCH
- 7 SHADE TREE
- 8 TRENCH DRAIN
- 9 GRANITE BENCH
- 10 BRICK PAVING
- 11 CONCRETE SIDEWALK
- 12 EXISTING ARCH
- 13 EXISTING ENTRY DOOR

# **WALL REMOVAL**



- 1 WATER WALL
- 2 POOL
- 3 GLASS CURTAIN WALL
- 4 OVERHEAD CANOPY
- 5 PLANTING
- 6 BENCH
- 7 SHADE TREE
- 8 TRENCH DRAIN
- 9 GRANITE BENCH
- 10 BRICK PAVING
- 11 CONCRETE SIDEWALK
- 12 EXISTING ARCH
- 13 EXISTING ENTRY DOOR

# MASSACHUSETTS AVE. GARDEN ENTRANCE PROPOSED





3 GRANITE AND WOOD SEATING

5 STREAM

7 PIVOTING GLASS PANELS

9 BEAD BLASTED STAINLESS STEEL SLICE

2 GREEN WALL SYSTEM

4 FOUNTAIN DISPLAY

6 GLASS WALL

8 GRANITE PAVING BAND

### **SECTIONS**

PLAZA RESTORATION & REPAIR PROJECT



### PUBLISHING HOUSE ENTRANCE

### **HISTORICAL CONDITIONS**







### **EXISTING CONDITIONS**



#### PROPOSED PLANTING AT PUBLISHING HOUSE ENTRANCE