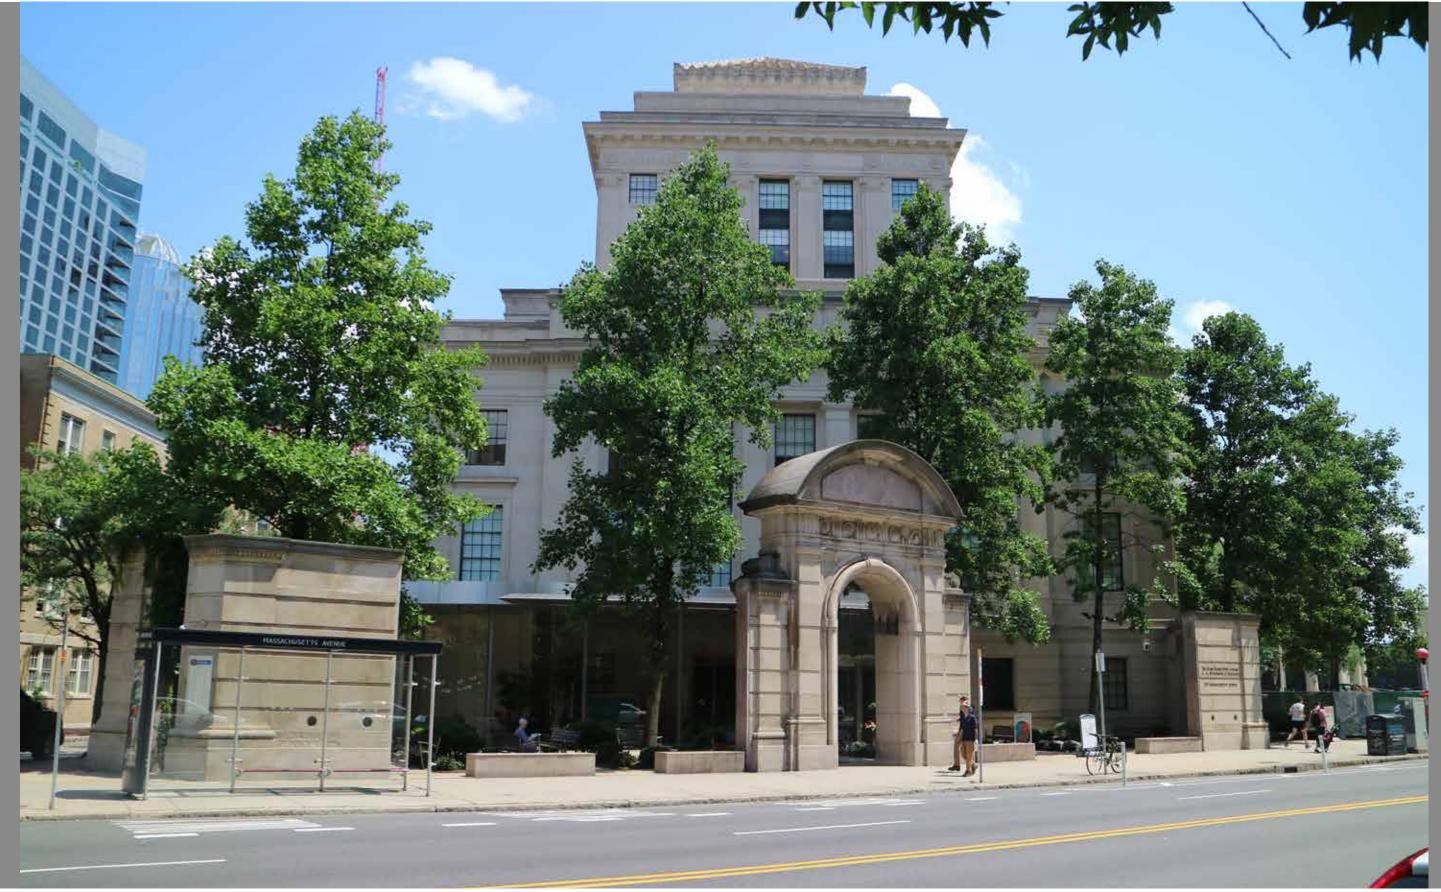

THE FIRST CHURCH OF CHRIST, SCIENTIST PLAZA RESTORATION AND REPAIR PROJECT DRAFT BLC REVIEW MEETING 7
SEPTEMBER 26, 2017

# SEPTEMBER 26, 2017 AGENDA

- **Massachusetts Avenue Garden Entrance Revised Concept**
- **Publishing House Entrance Trees**



### **PROJECT GOALS**



September 12, 2017

# **HISTORICAL CONDITIONS**



# **EXISTING CONDITIONS**



# **2001 SUBSTANTIAL ALTERATION**



- 1 WATER WALL
- 2 POOL
- 3 GLASS CURTAIN WALL
- 4 OVERHEAD CANOPY
- 5 PLANTING
- 6 BENCH
- 7 SHADE TREE
- 8 TRENCH DRAIN
- 9 GRANITE BENCH
- 10 BRICK PAVING
- 11 CONCRETE SIDEWALK
- 12 EXISTING ARCH
- 13 EXISTING ENTRY DOOR

# **WALL REMOVAL**



- 1 WATER WALL
- 2 POOL
- 3 GLASS CURTAIN WALL
- 4 OVERHEAD CANOPY
- 5 PLANTING
- 6 BENCH
- 7 SHADE TREE
- 8 TRENCH DRAIN
- 9 GRANITE BENCH
- 10 BRICK PAVING
- 11 CONCRETE SIDEWALK
- 12 EXISTING ARCH
- 13 EXISTING ENTRY DOOR

# MASSACHUSETTS AVE. GARDEN ENTRANCE PROPOSED





3 GRANITE AND WOOD SEATING

5 STREAM

7 PIVOTING GLASS PANELS

9 BEAD BLASTED STAINLESS STEEL SLICE

2 GREEN WALL SYSTEM

4 FOUNTAIN DISPLAY

6 GLASS WALL

8 GRANITE PAVING BAND

### **SECTIONS**

PLAZA RESTORATION & REPAIR PROJECT



#