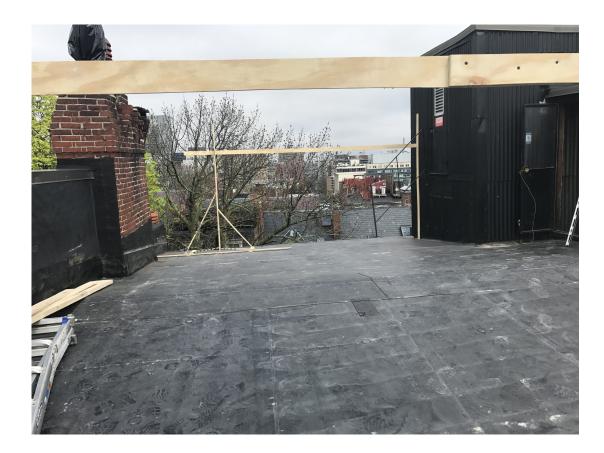

# **73 MOUNT VERNON STREET**

# BOSTON, MA 02108

# SOUSA design Architects

NOTE: DECK AND RAILING CANNOT BE SEEN FROM PUBLIC WAY (MT VERNON ST), SEE VISIBILITY STUDY DIAGRAM

FRONT RAILING MOCKUP (MAIN BUILDING)