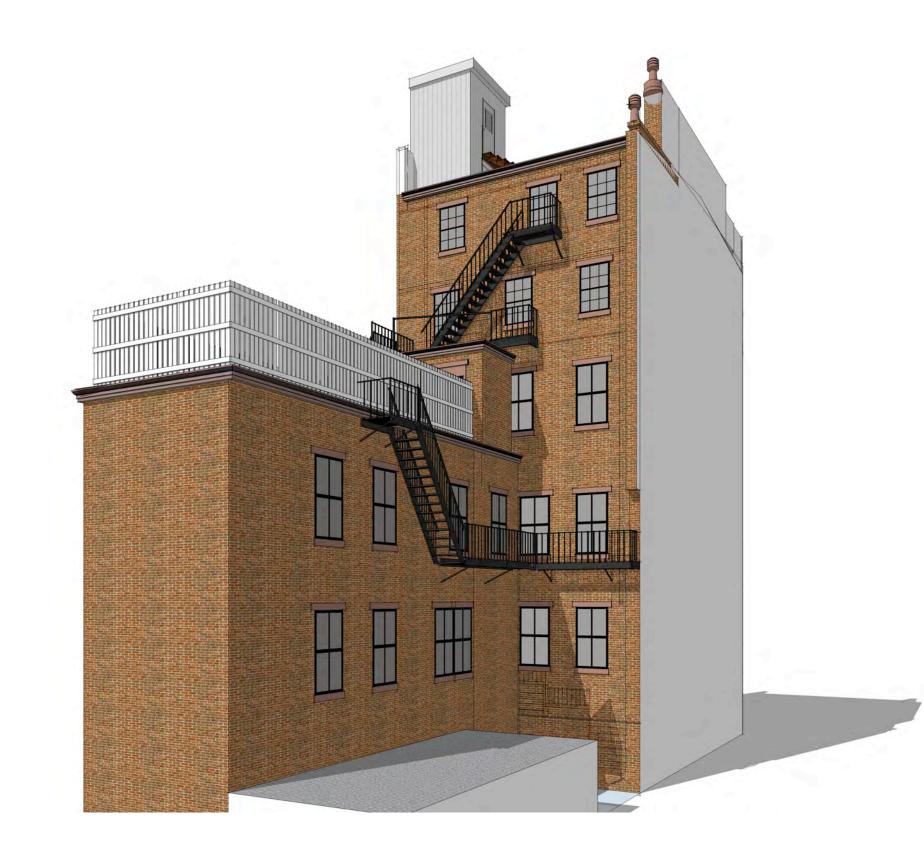

#### SOUSA design

Architects

EXISTING FIRE ESCAPE PHOTOS

# **73 MOUNT VERNON STREET**

# BOSTON, MA 02108

SOUSA design Architects