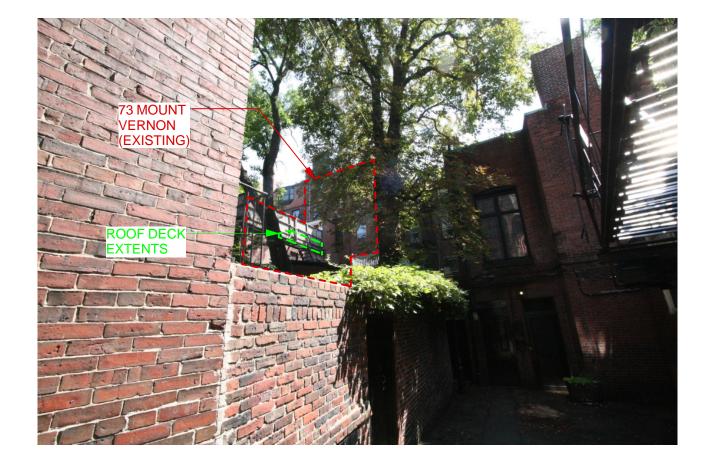

# SOUSA design Architects

NOTE: DECK AND RAILING CANNOT BE SEEN FROM PUBLIC WAY (MT VERNON ST), SEE VISIBILITY STUDY DIAGRAM

FRONT RAILING MOCKUP (MAIN BUILDING)