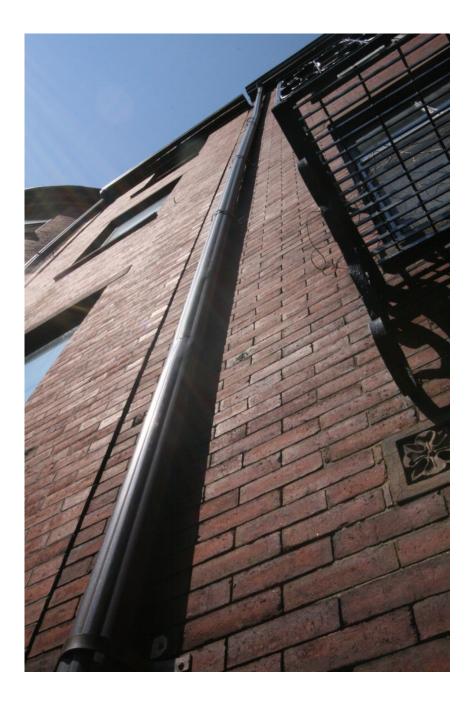

# COPPER LEADER & GUTTERS TO MATCH EXISTING

### **73 MOUNT VERNON STREET**

# BOSTON, MA 02108

Lamb & Ritchie Company, Inc. 3" Corrugated Copper Downspout Royal Brown Finish