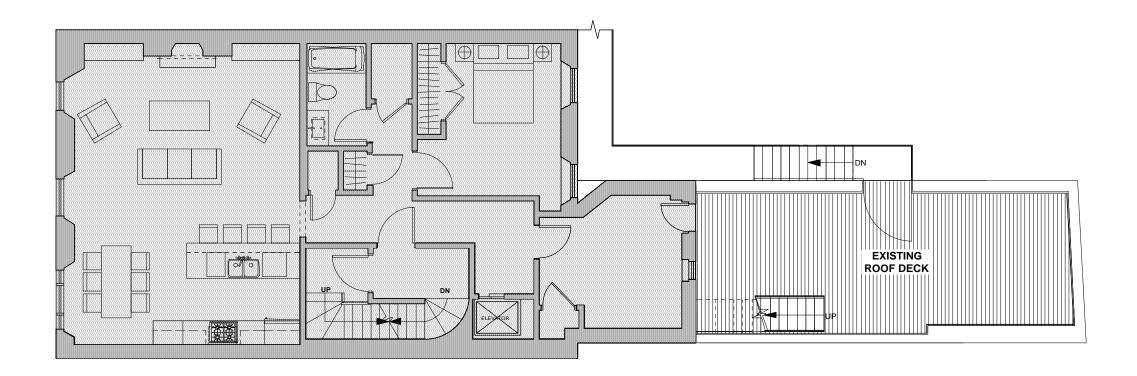

#### SOUSA design

Architects

EXISTING FOURTH FLOOR PLAN Scale: 1/8" = 1'-0"

#### 73 MOUNT VERNON STREET

# BOSTON, MA 02108

# SOUSA design Architects

PROPOSED FOURTH FLOOR PLAN Scale: 1/8" = 1'-0"