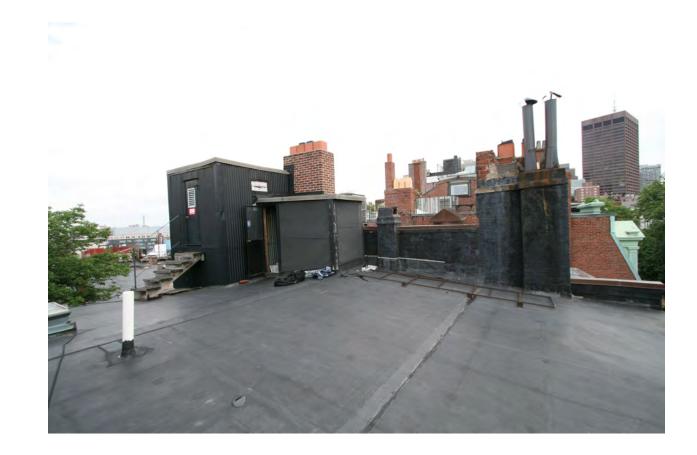

# **73 MOUNT VERNON STREET**

# BOSTON, MA 02108

# SOUSA design Architects

NOTE: DECK AND RAILING CANNOT BE SEEN FROM PUBLIC WAY (MT VERNON ST), SEE VISIBILITY STUDY DIAGRAM

FRONT RAILING MOCKUP (MAIN BUILDING)