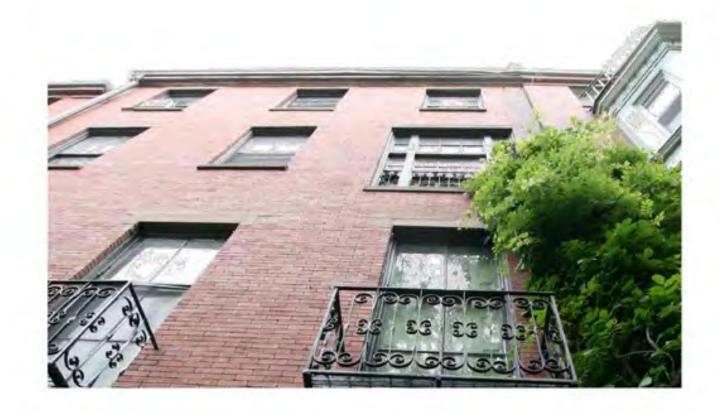

ECK (ELL BUILDING)

# **73 MOUNT VERNON STREET**

# BOSTON, MA 02108

# SOUSA design Architects





EXISTING ROOF (MAIN BUILDING)

# **73 MOUNT VERNON STREET**

# BOSTON, MA 02108

# SOUSA design Architects





NOTE: DECK AND RAILING CANNOT BE SEEN FROM PUBLIC WAY (MT VERNON ST), SEE VISIBILITY STUDY DIAGRAM

FRONT RAILING MOCKUP (MAIN BUILDING)

### **73 MOUNT VERNON STREET**

# BOSTON, MA 02108

#### SOUSA design

Architects





NOTE: DECK AND RAILING CANNOT BE SEEN FROM PUBLIC WAY (PUBLIC ALLEY 303) WHEN TREES ARE IN BLOOM

REAR RAILING MOCKUP (MAIN BUILDING)

### **73 MOUNT VERNON STREET**

# BOSTON, MA 02108

# SOUSA design Architects





VIEW FROM TOP ROOF DECK SHOWING MT.VERNON STREET CANNOT BE SEEN

# **73 MOUNT VERNON STREET**

# BOSTON, MA 02108

# SOUSA design Architects







Economy: 🗌

Standard: 🗌 📕 💋 💋 Premium:



Lamb and Ritchie Company, Inc. 5k Copper Gutter Royal Brown Finish

# COPPER LEADER & GUTTERS TO MATCH EXISTING

### **73 MOUNT VERNON STREET**

# BOSTON, MA 02108

Lamb & Ritchie Company, Inc. 3" Corrugated Copper Downspout Royal Brown Finish

#### SOUSA design

Architects







EXISTING FIRE ESCAPE PHOTOS

# **73 MOUNT VERNON STREET**

# BOSTON, MA 02108

SOUSA design Architects