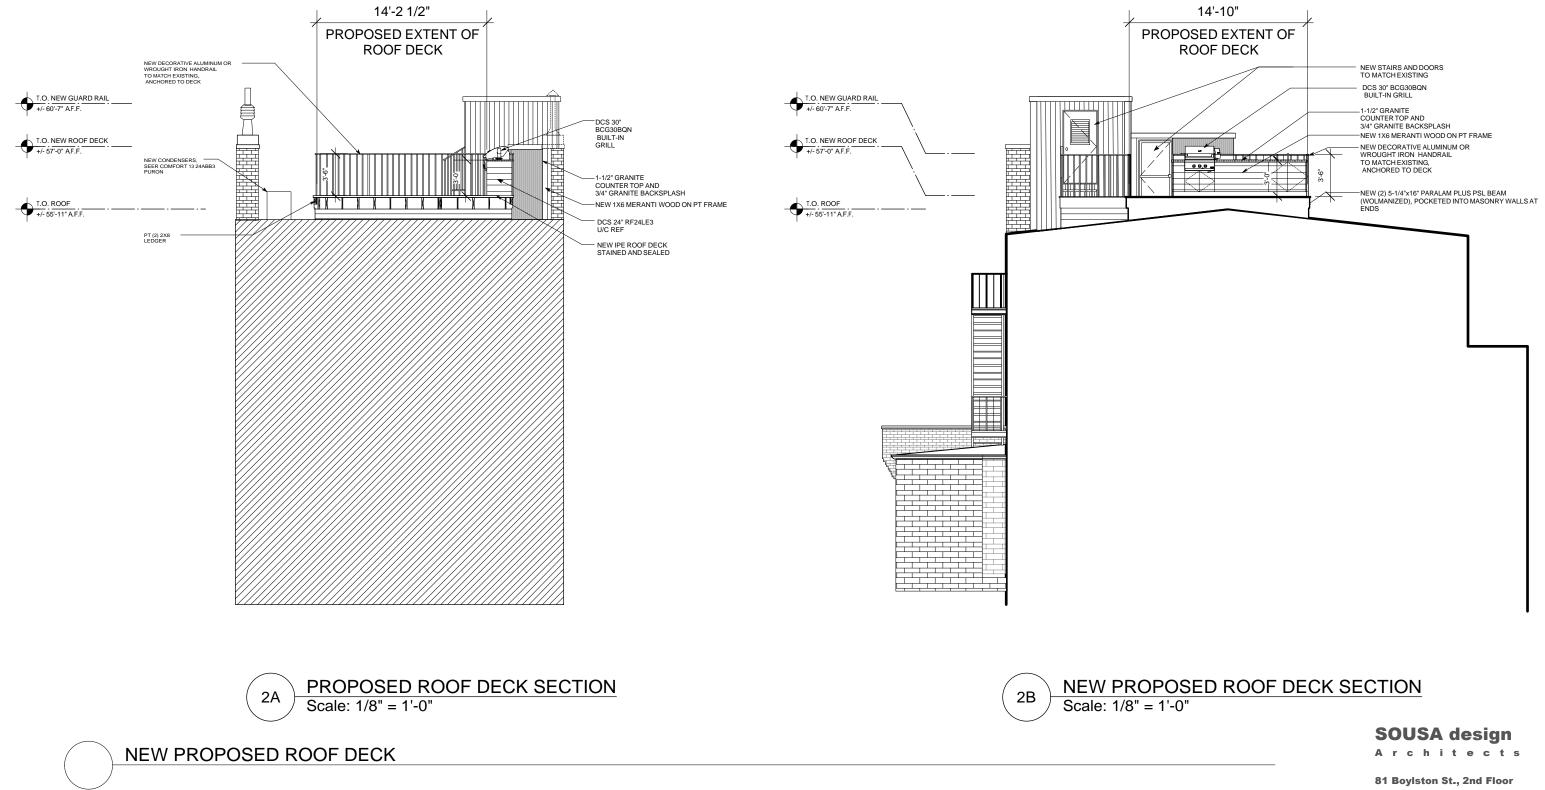

### BOSTON, MA 02108

NEW ALUMINUM OR WROUGHT IRON HANDRAIL TO MATCH EXISTING, ANCHORED TO DECK

NEW CONDENSERS, SEER COMFORT 13 24ABB3 PURON

NEW IPE ROOF DECK (BEYOND), STAINED AND SEALED.

NEW EXTERIOR STRINGER BUILT AS CONTINUOUS BENT BEAM

NEW PORTION OF FIRE ESCAPE TO ACCESS ROOF ELEVATOR MECHANICAL ROOM, TO MATCH EXISTING