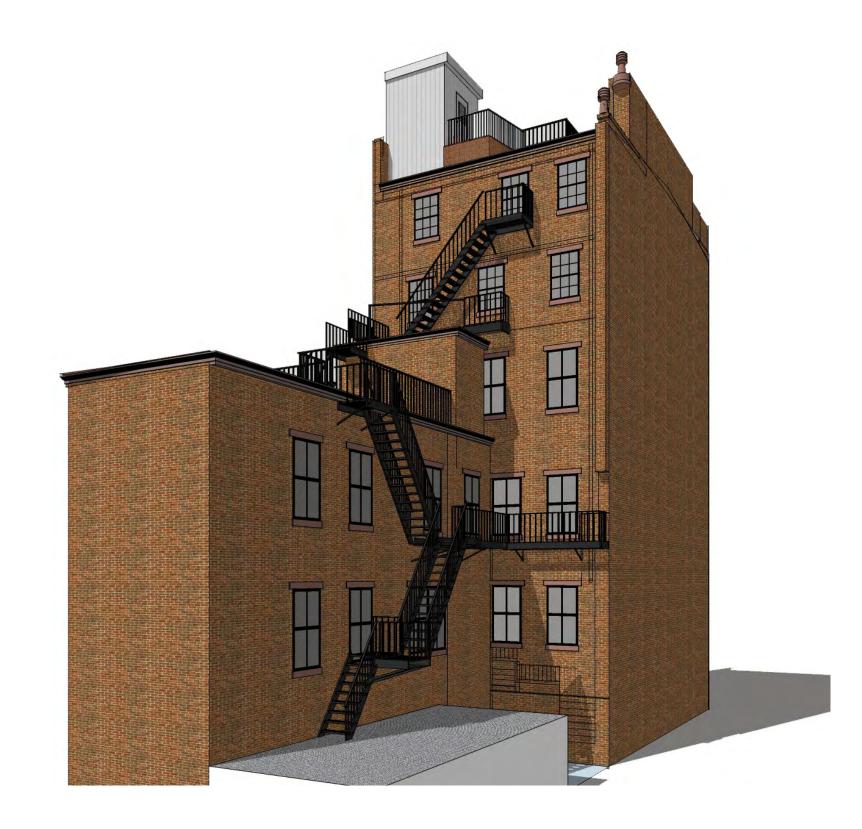

#### SOUSA design

Architects

EXISTING FIRE ESCAPE PHOTOS

# **73 MOUNT VERNON STREET**

# BOSTON, MA 02108

SOUSA design Architects