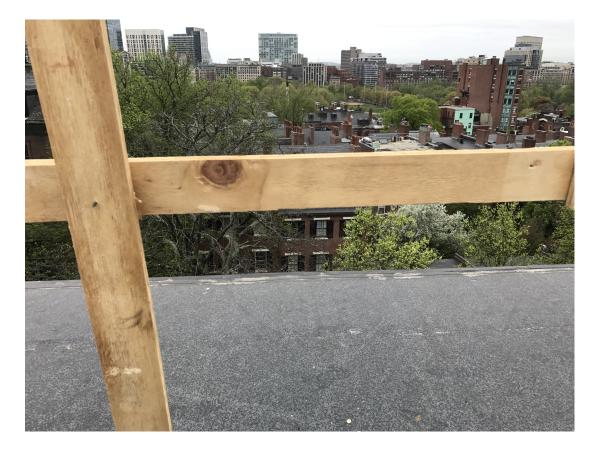

# SOUSA design Architects

VIEW FROM TOP ROOF DECK SHOWING MT.VERNON STREET CANNOT BE SEEN

# **73 MOUNT VERNON STREET**

# BOSTON, MA 02108

# SOUSA design Architects

Economy: 🗌

Standard: 🗌 📕 💋 💋 Premium:

Lamb and Ritchie Company, Inc. 5k Copper Gutter Royal Brown Finish