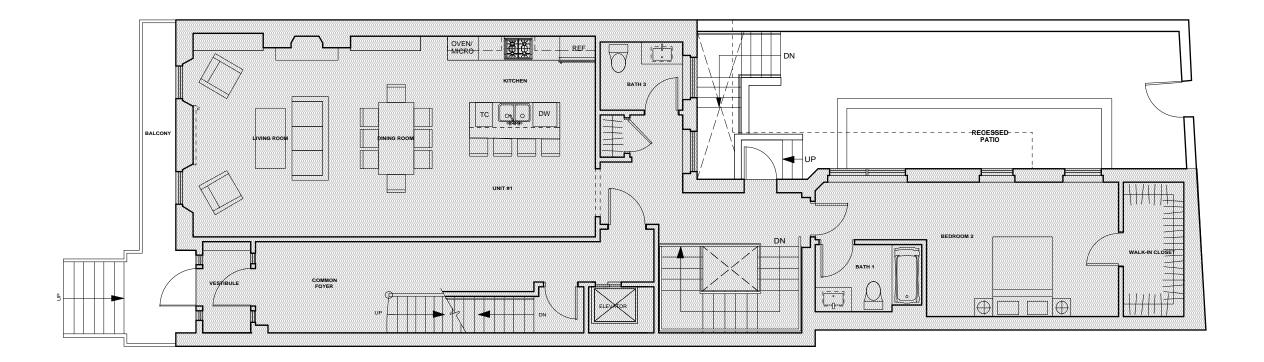

#### 73 MOUNT VERNON STREET

# BOSTON, MA 02108

# SOUSA design Architects

PROPOSED FOURTH FLOOR PLAN Scale: 1/8" = 1'-0"