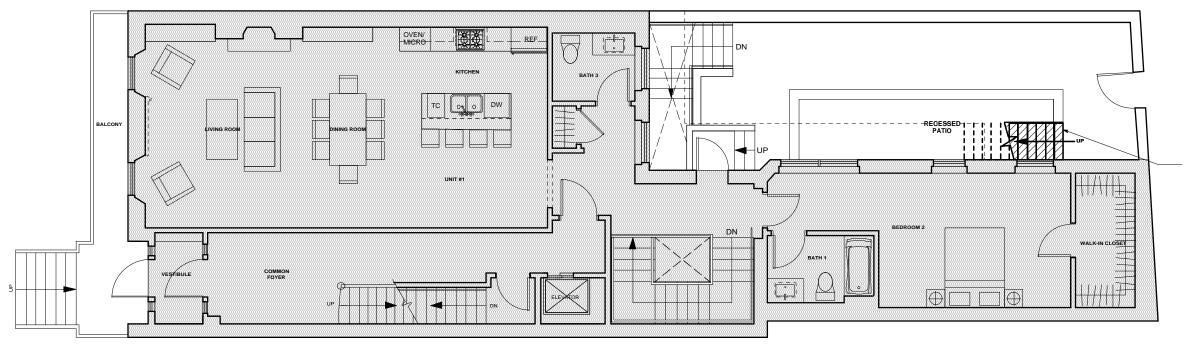

### 73 MOUNT VERNON STREET

# BOSTON, MA 02108

# SOUSA design Architects

EXISTING FIFTH FLOOR PLAN Scale: 1/8" = 1'-0"