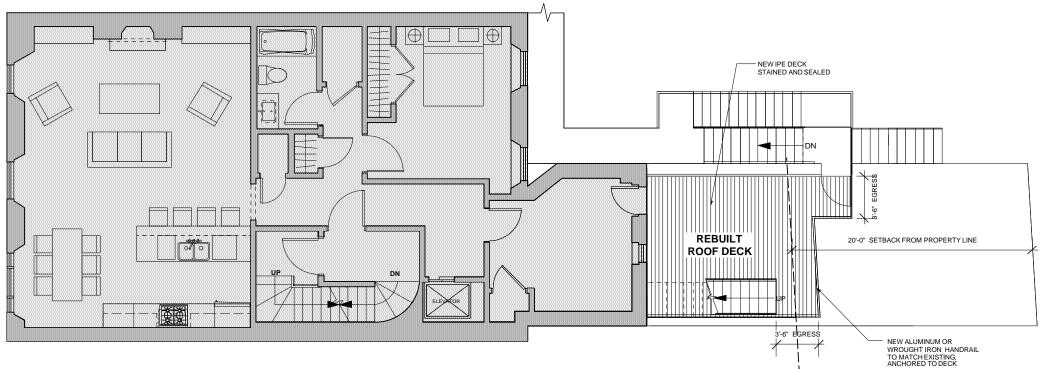

### SOUSA design

Architects

ROOF PLAN, PREVIOUSLY PROPOSED AT JUNE 26TH, 2017 HEARING Scale: 1/8" = 1'-0"

#### **73 MOUNT VERNON STREET**

#### BOSTON, MA 02108

#### SOUSA design

Architects

NEW PROPOSED ROOF PLAN Scale: 1/8" = 1'-0"

### BOSTON, MA 02108

NEW ALUMINUM OR WROUGHT IRON HANDRAIL TO MATCH EXISTING, ANCHORED TO DECK

NEW CONDENSERS, SEER COMFORT 13 24ABB3 PURON

NEW IPE ROOF DECK (BEYOND), STAINED AND SEALED.

NEW EXTERIOR STRINGER BUILT AS CONTINUOUS BENT BEAM

NEW PORTION OF FIRE ESCAPE TO ACCESS ROOF ELEVATOR MECHANICAL ROOM, TO MATCH EXISTING