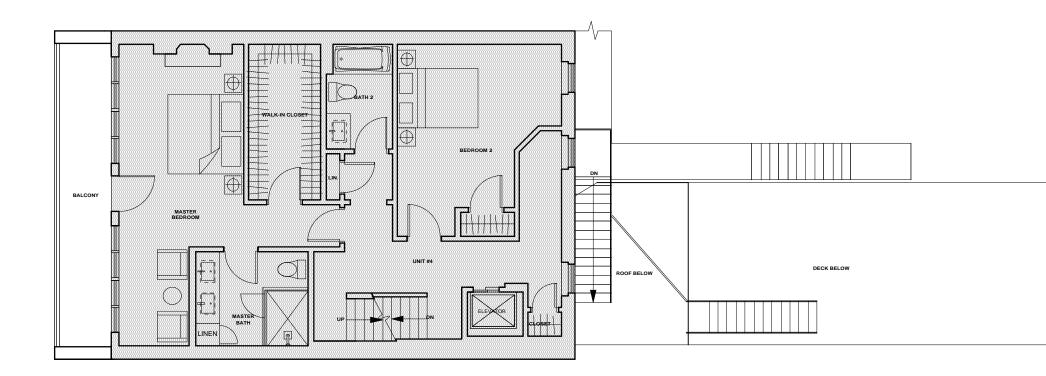

#### 73 MOUNT VERNON STREET

# BOSTON, MA 02108

# SOUSA design Architects

PROPOSED FOURTH FLOOR PLAN Scale: 1/8" = 1'-0"