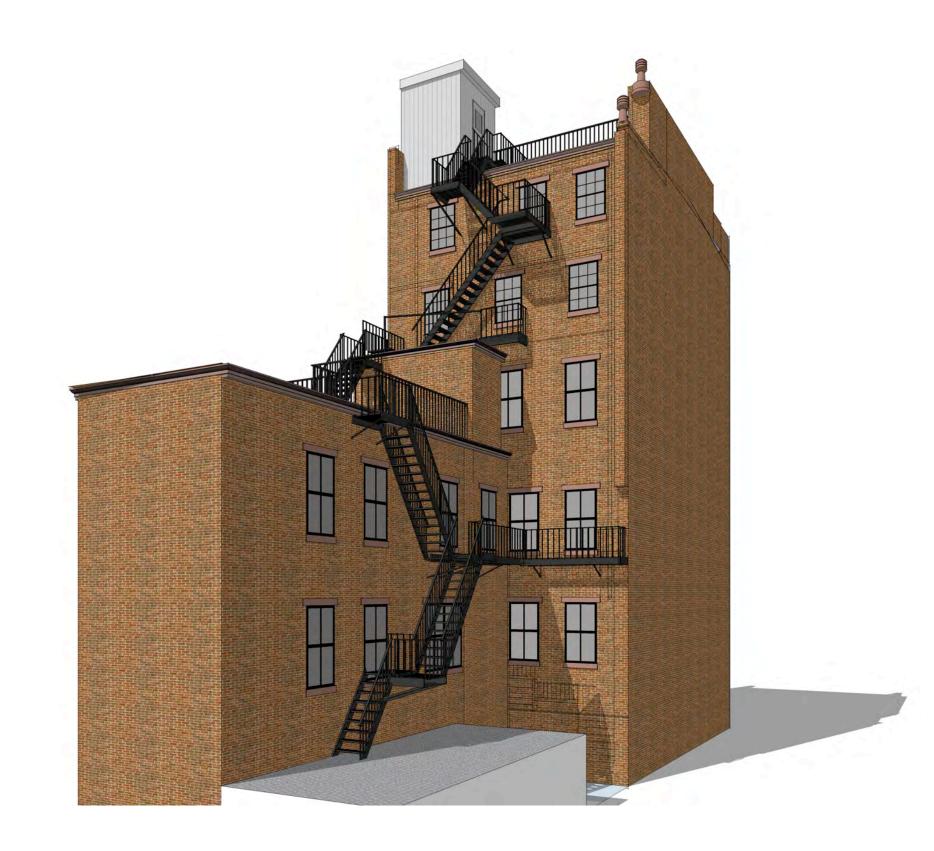

#### SOUSA design

Architects

EXISTING FIRE ESCAPE PHOTOS

# **73 MOUNT VERNON STREET**

# BOSTON, MA 02108

SOUSA design Architects