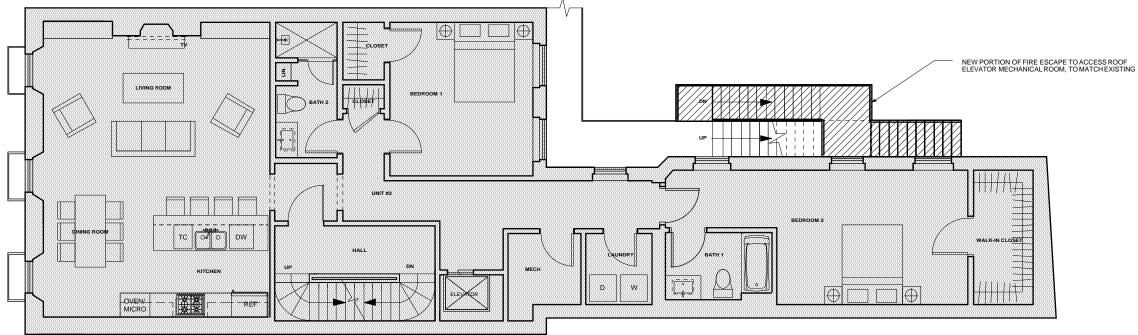

# 73 MOUNT VERNON STREET

# BOSTON, MA 02108

# SOUSA design Architects

BOSTON, MA 02108

NEW PORTION OF FIRE ESCAPE TO ACCESS ROOF ELEVATOR MECHANICAL ROOM, TO MATCH EXISTING