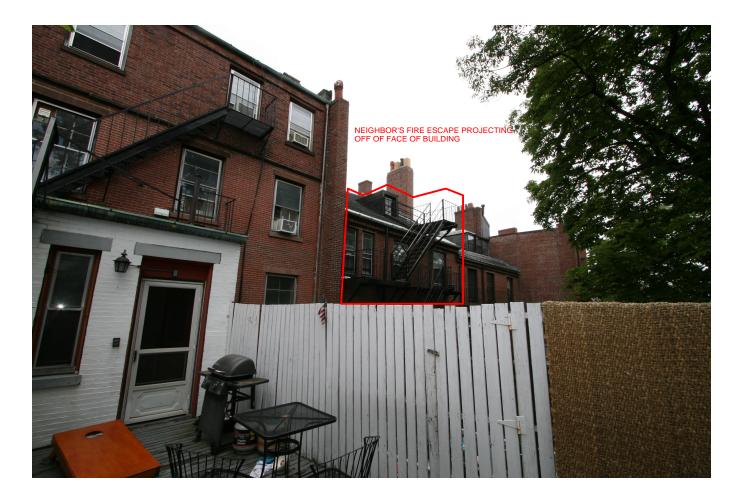

CAPE TO ACCESS ROOF ELEVATOR MECHANICAL ROOM, TO MATCH EXISTING

#### **SOUSA design**

Architects



# **BOSTON, MA 02108**

#### SOUSA design

Architects



# BOSTON, MA 02108

#### SOUSA design

Architects



#### BOSTON, MA 02108

617.879.9100



#### BOSTON, MA 02108

Brookline, MA. 02445 617.879.9100



EXISTING REAR PERSPECTIVE

# 73 MOUNT VERNON STREET

# BOSTON, MA 02108

# SOUSA design Architects



REAR PERSPECTIVE, PROPOSED AT JUNE 26TH, 2017 HEARING

# 73 MOUNT VERNON STREET

# BOSTON, MA 02108

# SOUSA design Architects



NEW PROPOSED REAR PERSPECTIVE

## 73 MOUNT VERNON STREET

# BOSTON, MA 02108

# SOUSA design Architects



# BOSTON, MA 02108

#### **SOUSA design**

Architects







PHOTO #2

# **73 MOUNT VERNON STREET**

# BOSTON, MA 02108

# SOUSA design Architects





EXISTING ROOF DECK (ELL BUILDING)

# **73 MOUNT VERNON STREET**

# BOSTON, MA 02108

# SOUSA design Architects





EXISTING ROOF (MAIN BUILDING)

# **73 MOUNT VERNON STREET**

# BOSTON, MA 02108

# SOUSA design Architects





NOTE: DECK AND RAILING CANNOT BE SEEN FROM PUBLIC WAY (MT VERNON ST), SEE VISIBILITY STUDY DIAGRAM

FRONT RAILING MOCKUP (MAIN BUILDING)

### **73 MOUNT VERNON STREET**

# BOSTON, MA 02108

#### SOUSA design

Architects





NOTE: DECK AND RAILING CANNOT BE SEEN FROM PUBLIC WAY (PUBLIC ALLEY 303) WHEN TREES ARE IN BLOOM

REAR RAILING MOCKUP (MAIN BUILDING)

### **73 MOUNT VERNON STREET**

# BOSTON, MA 02108

# SOUSA design Architects





VIEW FROM TOP ROOF DECK SHOWING MT.VERNON STREET CANNOT BE SEEN

# **73 MOUNT VERNON STREET**

# BOSTON, MA 02108

# SOUSA desi