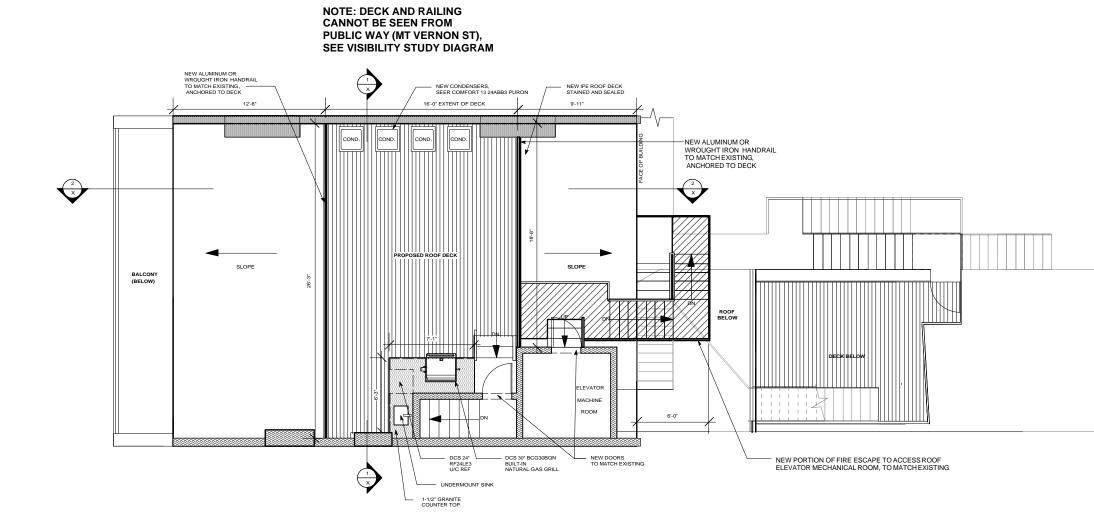

#### **73 MOUNT VERNON STREET**

# BOSTON, MA 02108

#### **SOUSA** design

Architects

### BOSTON, MA 02108

NEW ALUMINUM OR WROUGHT IRON HANDRAIL TO MATCH EXISTING, ANCHORED TO DECK

NEW CONDENSERS, SEER COMFORT 13 24ABB3 PURON

NEW IPE ROOF DECK (BEYOND), STAINED AND SEALED.

NEW EXTERIOR STRINGER BUILT AS CONTINUOUS BENT BEAM

NEW PORTION OF FIRE ESCAPE TO ACCESS ROOF ELEVATOR MECHANICAL ROOM, TO MATCH EXISTING