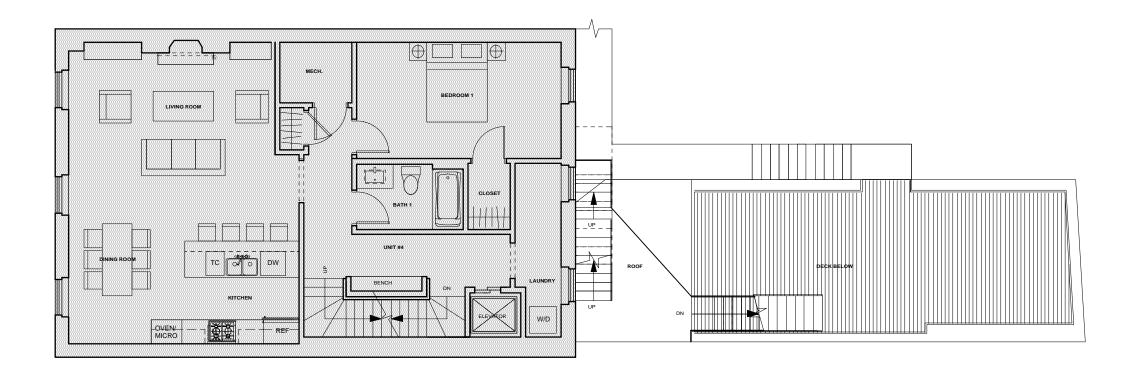

## 73 MOUNT VERNON STREET

# BOSTON, MA 02108

# SOUSA design Architects

PROPOSED FIFTH FLOOR PLAN Scale: 1/8" = 1'-0"