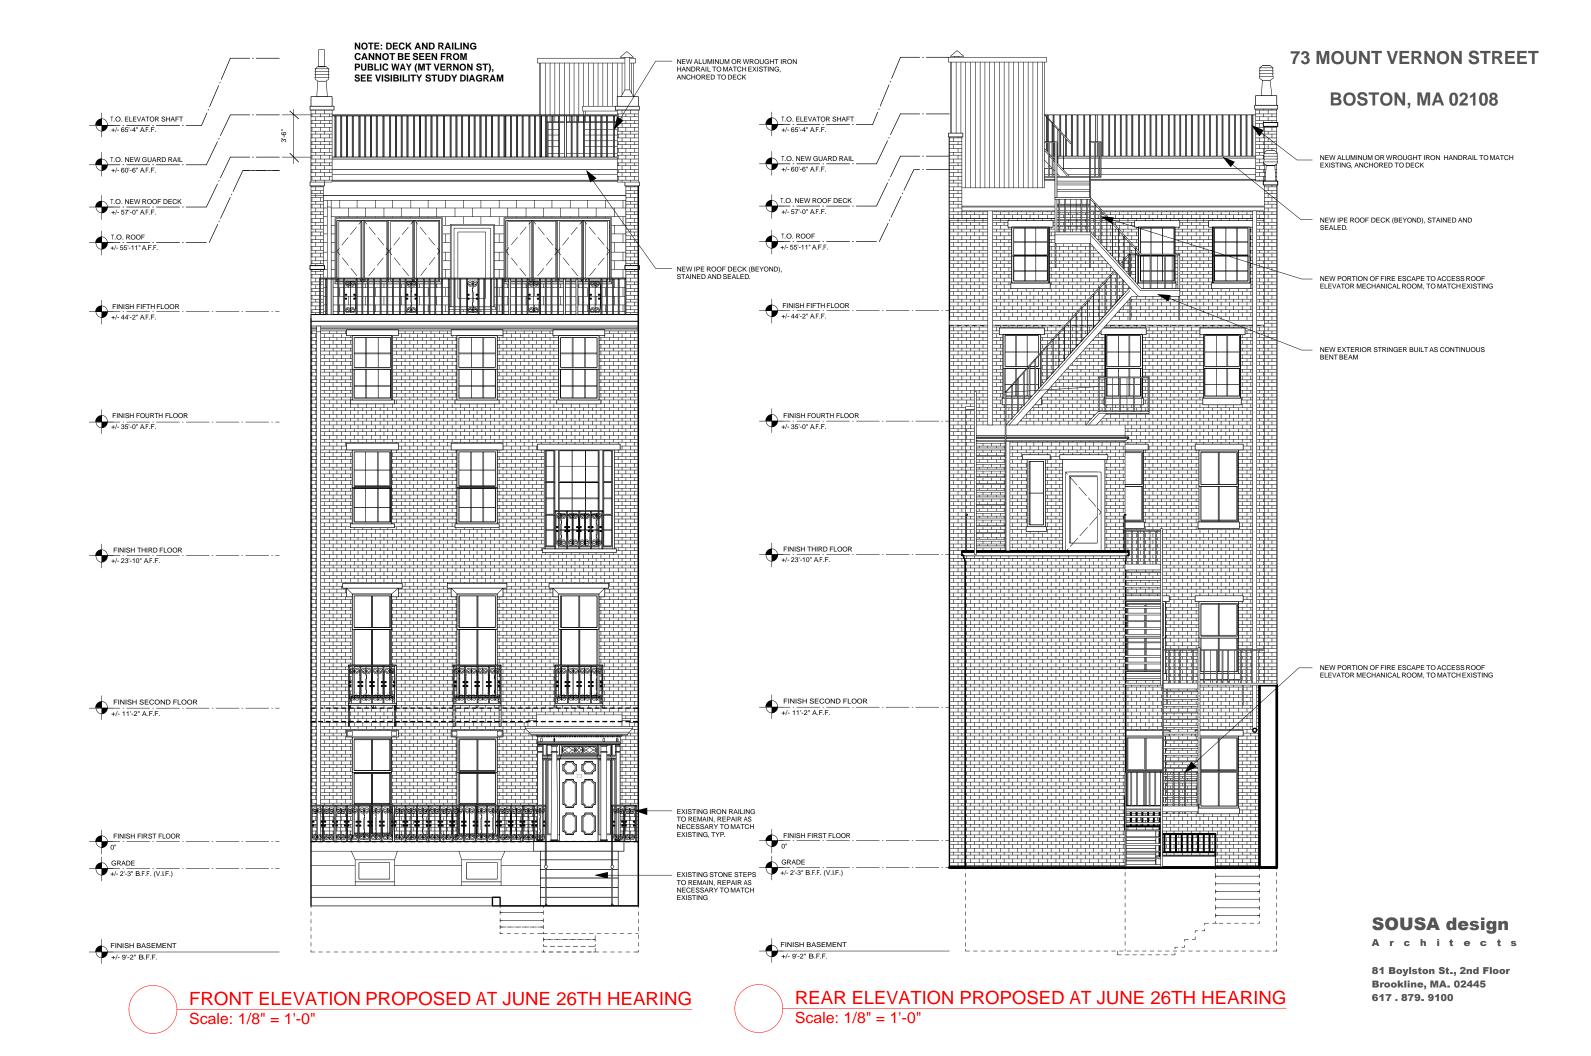

#### **73 MOUNT VERNON STREET**

#### BOSTON, MA 02108

#### SOUSA design

Architects

NEW PROPOSED ROOF PLAN Scale: 1/8" = 1'-0"