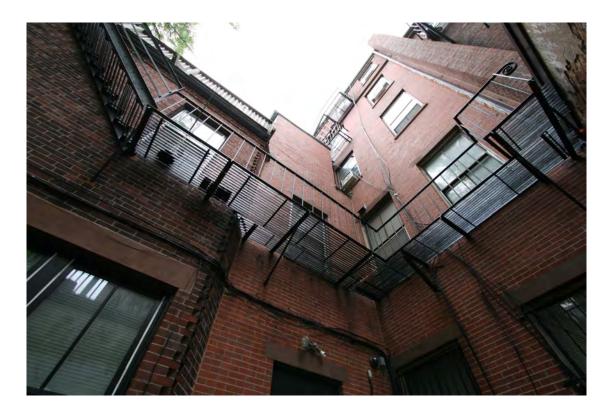

MOCKUP (MAIN BUILDING)

### **73 MOUNT VERNON STREET**

# BOSTON, MA 02108

#### SOUSA design

Architects





NOTE: DECK AND RAILING CANNOT BE SEEN FROM PUBLIC WAY (PUBLIC ALLEY 303) WHEN TREES ARE IN BLOOM

REAR RAILING MOCKUP (MAIN BUILDING)

### **73 MOUNT VERNON STREET**

# BOSTON, MA 02108

# SOUSA design Architects





VIEW FROM TOP ROOF DECK SHOWING MT.VERNON STREET CANNOT BE SEEN

# **73 MOUNT VERNON STREET**

# BOSTON, MA 02108

# SOUSA design Architects







Economy: 🗌

Standard: 🗌 📕 💋 💋 Premium:



Lamb and Ritchie Company, Inc. 5k Copper Gutter Royal Brown Finish

# COPPER LEADER & GUTTERS TO MATCH EXISTING

### **73 MOUNT VERNON STREET**

# BOSTON, MA 02108

Lamb & Ritchie Company, Inc. 3" Corrugated Copper Downspout Royal Brown Finish

#### SOUSA design

Architects







EXISTING FIRE ESCAPE PHOTOS

# **73 MOUNT VERNON STREET**

# BOSTON, MA 02108

SOUSA design Architects