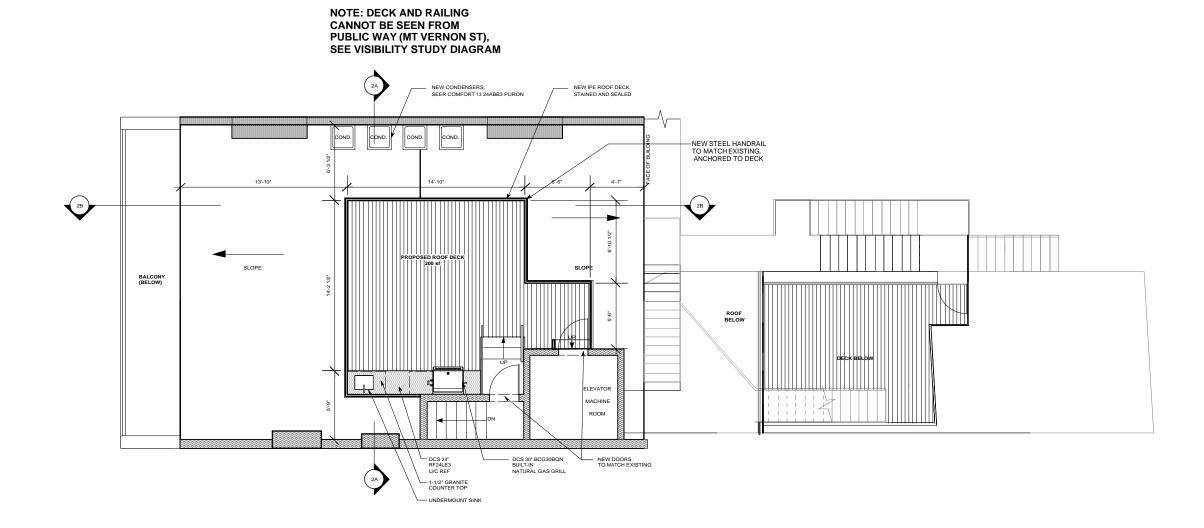

#### SOUSA design

Architects

NEW PROPOSED ROOF PLAN Scale: 1/8" = 1'-0"

#### **73 MOUNT VERNON STREET**

# BOSTON, MA 02108

#### **SOUSA** design

Architects