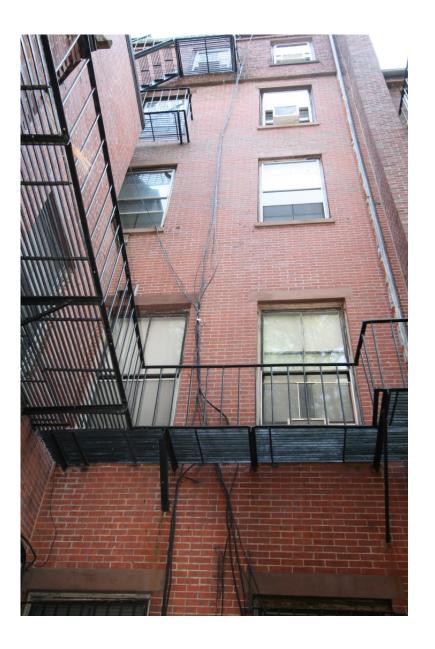

NG MOCKUP (MAIN BUILDING)

### **73 MOUNT VERNON STREET**

# BOSTON, MA 02108

#### SOUSA design

Architects





NOTE: DECK AND RAILING CANNOT BE SEEN FROM PUBLIC WAY (PUBLIC ALLEY 303) WHEN TREES ARE IN BLOOM

REAR RAILING MOCKUP (MAIN BUILDING)

### **73 MOUNT VERNON STREET**

# BOSTON, MA 02108

# SOUSA design Architects





VIEW FROM TOP ROOF DECK SHOWING MT.VERNON STREET CANNOT BE SEEN

# **73 MOUNT VERNON STREET**

# BOSTON, MA 02108

# SOUSA design Architects







Economy: 🗌

Standard: 🗌 📕 💋 💋 Premium:



Lamb and Ritchie Company, Inc. 5k Copper Gutter Royal Brown Finish

# COPPER LEADER & GUTTERS TO MATCH EXISTING

### **73 MOUNT VERNON STREET**

# BOSTON, MA 02108

Lamb & Ritchie Company, Inc. 3" Corrugated Copper Downspout Royal Brown Finish

#### SOUSA design

Architects







EXISTING FIRE ESCAPE PHOTOS

# **73 MOUNT VERNON STREET**

# BOSTON, MA 02108

SOUSA design Architects