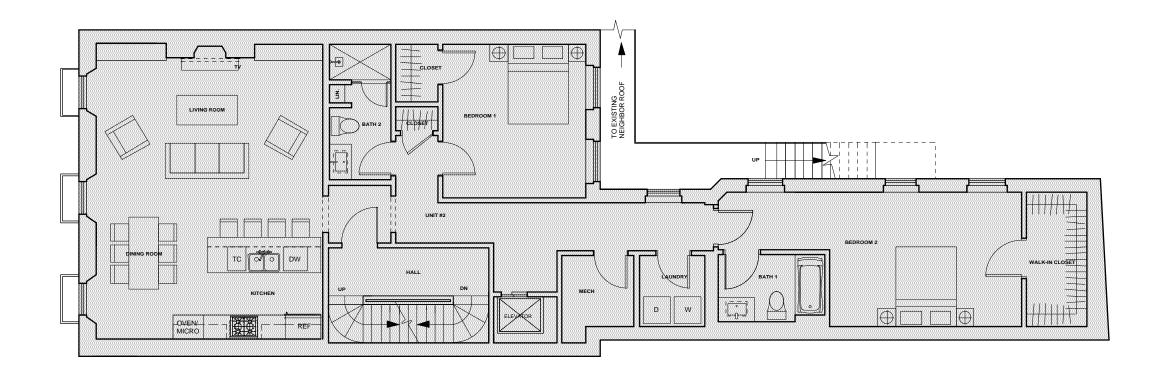

## 73 MOUNT VERNON STREET

# BOSTON, MA 02108

# SOUSA design Architects

PROPOSED FIFTH FLOOR PLAN Scale: 1/8" = 1'-0"