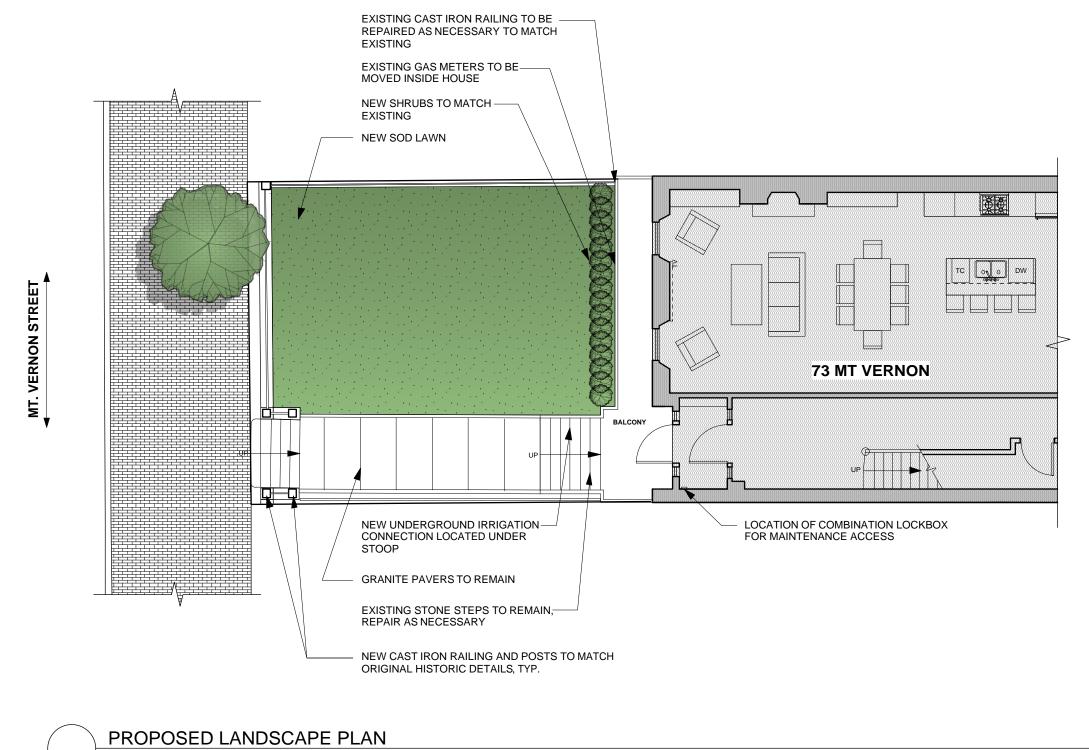

#### 73 MOUNT VERNON STREET

#### BOSTON, MA 02108

### SOUSA design

Architects

**EXISTING RAILING** Scale: 1/4" = 1'-0"