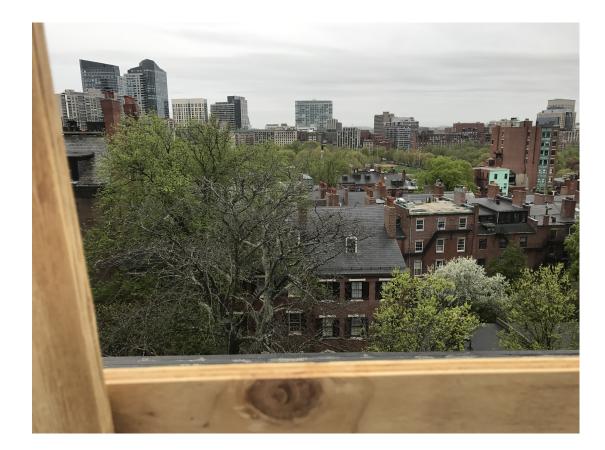

# SOUSA design Architects

VIEW FROM TOP ROOF DECK SHOWING MT.VERNON STREET CANNOT BE SEEN

# **73 MOUNT VERNON STREET**

# BOSTON, MA 02108

# SOUSA design Architects

Economy: 🗌

Standard: 🗌 📕 💋 💋 Premium:

Lamb and Ritchie Company, Inc. 5k Copper Gutter Royal Brown Finish