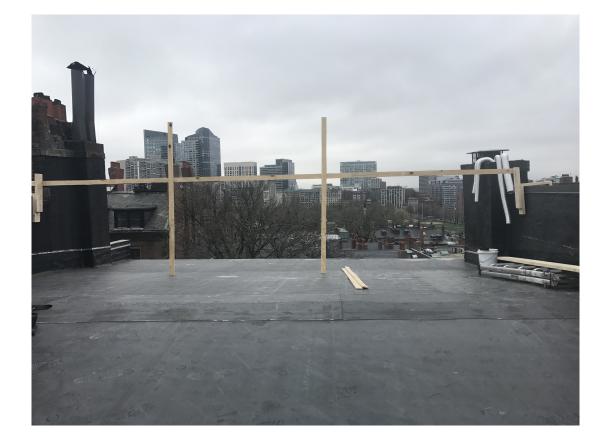

### **73 MOUNT VERNON STREET**

# BOSTON, MA 02108

#### SOUSA design

Architects

NOTE: DECK AND RAILING CANNOT BE SEEN FROM PUBLIC WAY (PUBLIC ALLEY 303) WHEN TREES ARE IN BLOOM

REAR RAILING MOCKUP (MAIN BUILDING)