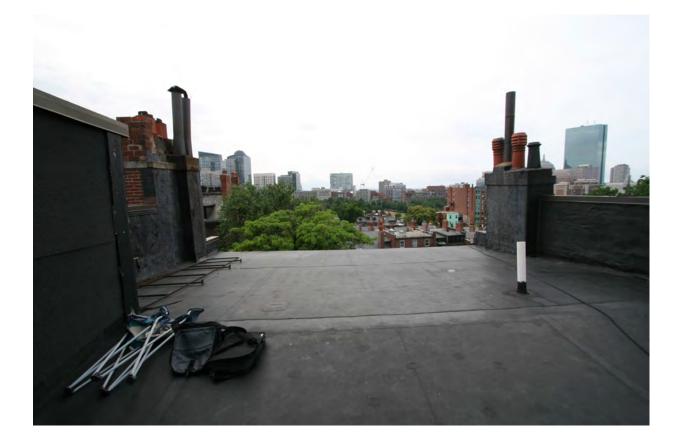

# **73 MOUNT VERNON STREET**

# BOSTON, MA 02108

# SOUSA design Architects

EXISTING ROOF (MAIN BUILDING)