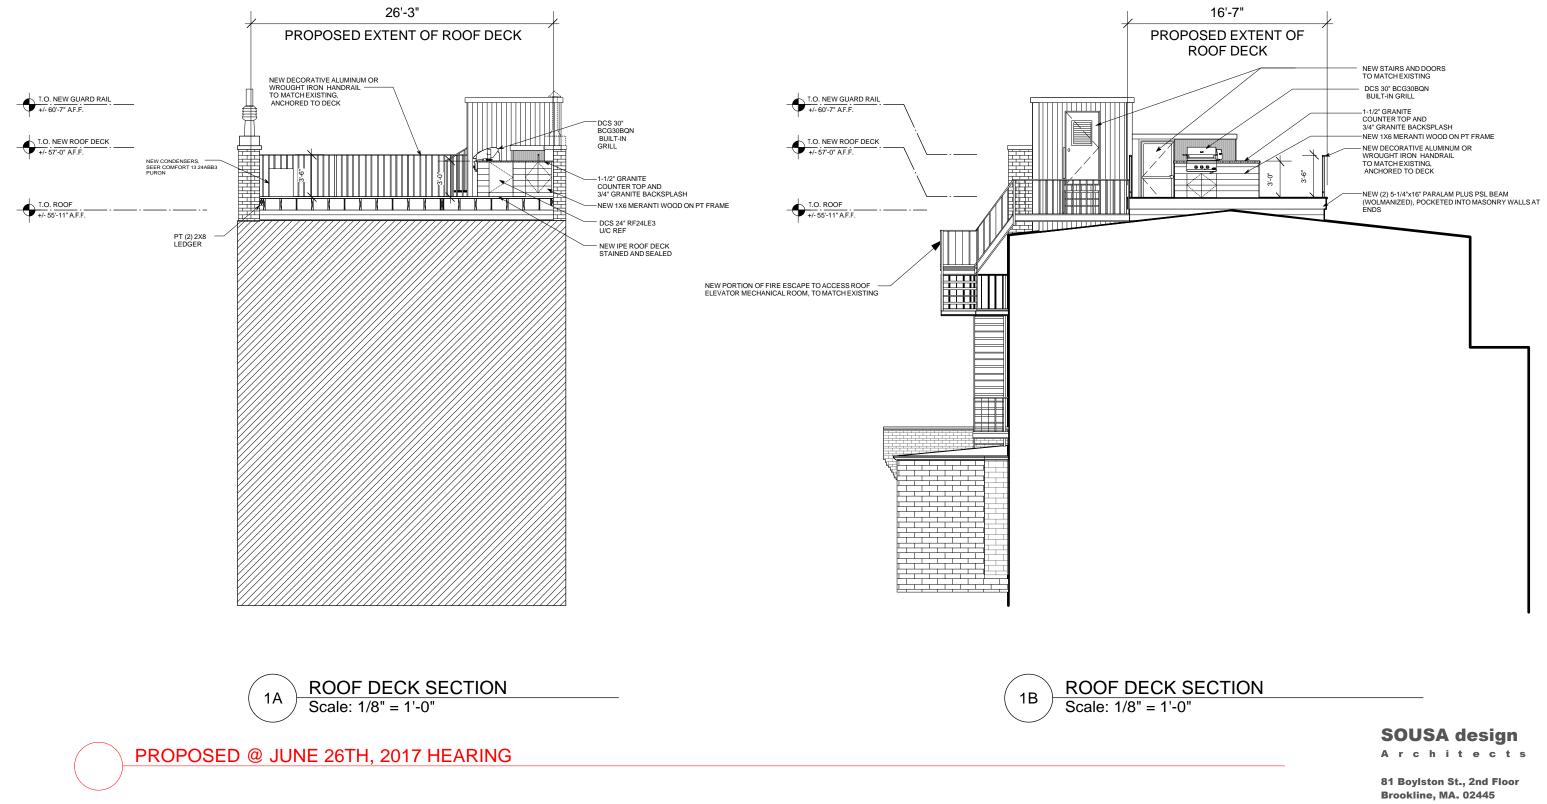

### BOSTON, MA 02108

NEW ALUMINUM OR WROUGHT IRON HANDRAIL TO MATCH EXISTING, ANCHORED TO DECK

NEW CONDENSERS, SEER COMFORT 13 24ABB3 PURON

NEW IPE ROOF DECK (BEYOND), STAINED AND SEALED.

NEW EXTERIOR STRINGER BUILT AS CONTINUOUS BENT BEAM

NEW PORTION OF FIRE ESCAPE TO ACCESS ROOF ELEVATOR MECHANICAL ROOM, TO MATCH EXISTING