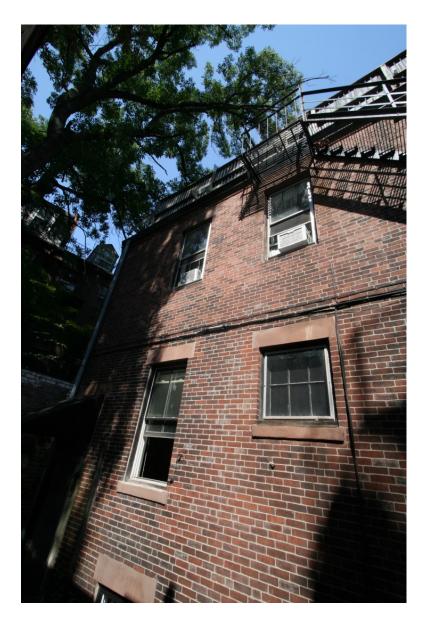

LING MOCKUP (MAIN BUILDING)

### **73 MOUNT VERNON STREET**

# BOSTON, MA 02108

#### SOUSA design

Architects





NOTE: DECK AND RAILING CANNOT BE SEEN FROM PUBLIC WAY (PUBLIC ALLEY 303) WHEN TREES ARE IN BLOOM

REAR RAILING MOCKUP (MAIN BUILDING)

### **73 MOUNT VERNON STREET**

# BOSTON, MA 02108

# SOUSA design Architects





VIEW FROM TOP ROOF DECK SHOWING MT.VERNON STREET CANNOT BE SEEN

# **73 MOUNT VERNON STREET**

# BOSTON, MA 02108

# SOUSA design Architects







Economy: 🗌

Standard: 🗌 📕 💋 💋 Premium:



Lamb and Ritchie Company, Inc. 5k Copper Gutter Royal Brown Finish

# COPPER LEADER & GUTTERS TO MATCH EXISTING

### **73 MOUNT VERNON STREET**

# BOSTON, MA 02108

Lamb & Ritchie Company, Inc. 3" Corrugated Copper Downspout Royal Brown Finish

#### SOUSA design

Architects







EXISTING FIRE ESCAPE PHOTOS

# **73 MOUNT VERNON STREET**

# BOSTON, MA 02108

SOUSA design Architects