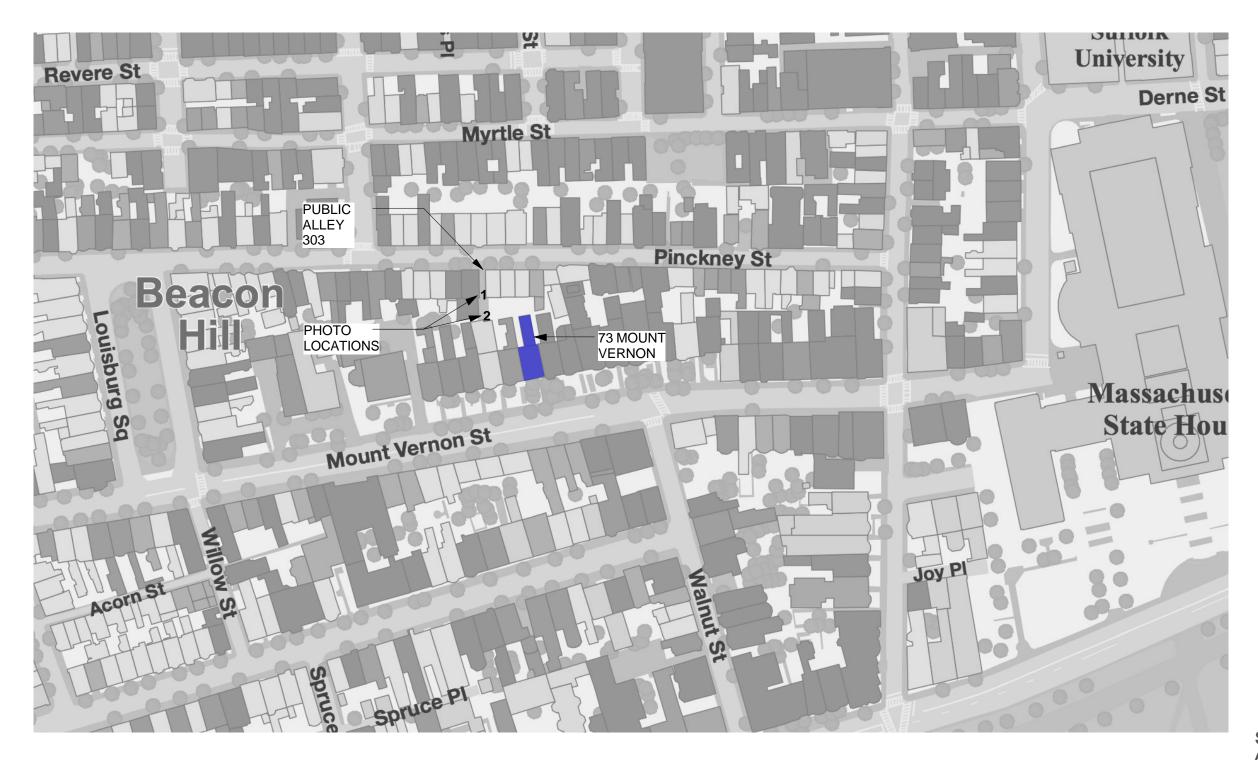

# 73 MOUNT VERNON STREET BOSTON, MA 02108

BHAC SUBMISSION REVISION 3 - 8.30.2017

LOCUS PLAN

Scale: 1/8" = 1'-0"