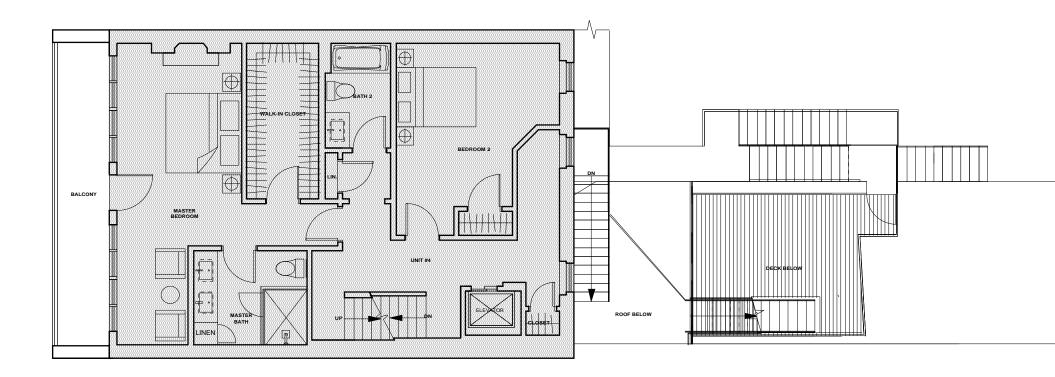

### 73 MOUNT VERNON STREET

# BOSTON, MA 02108

# SOUSA design Architects

EXISTING FIFTH FLOOR PLAN Scale: 1/8" = 1'-0"