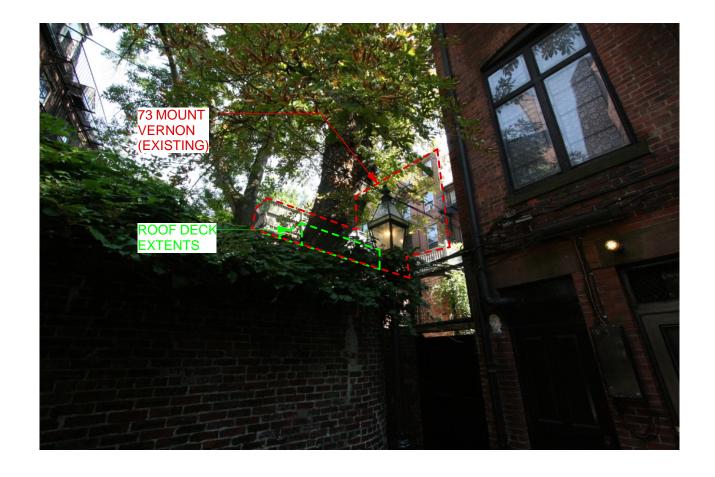

# SOUSA design Architects

NOTE: DECK AND RAILING CANNOT BE SEEN FROM PUBLIC WAY (MT VERNON ST), SEE VISIBILITY STUDY DIAGRAM

FRONT RAILING MOCKUP (MAIN BUILDING)