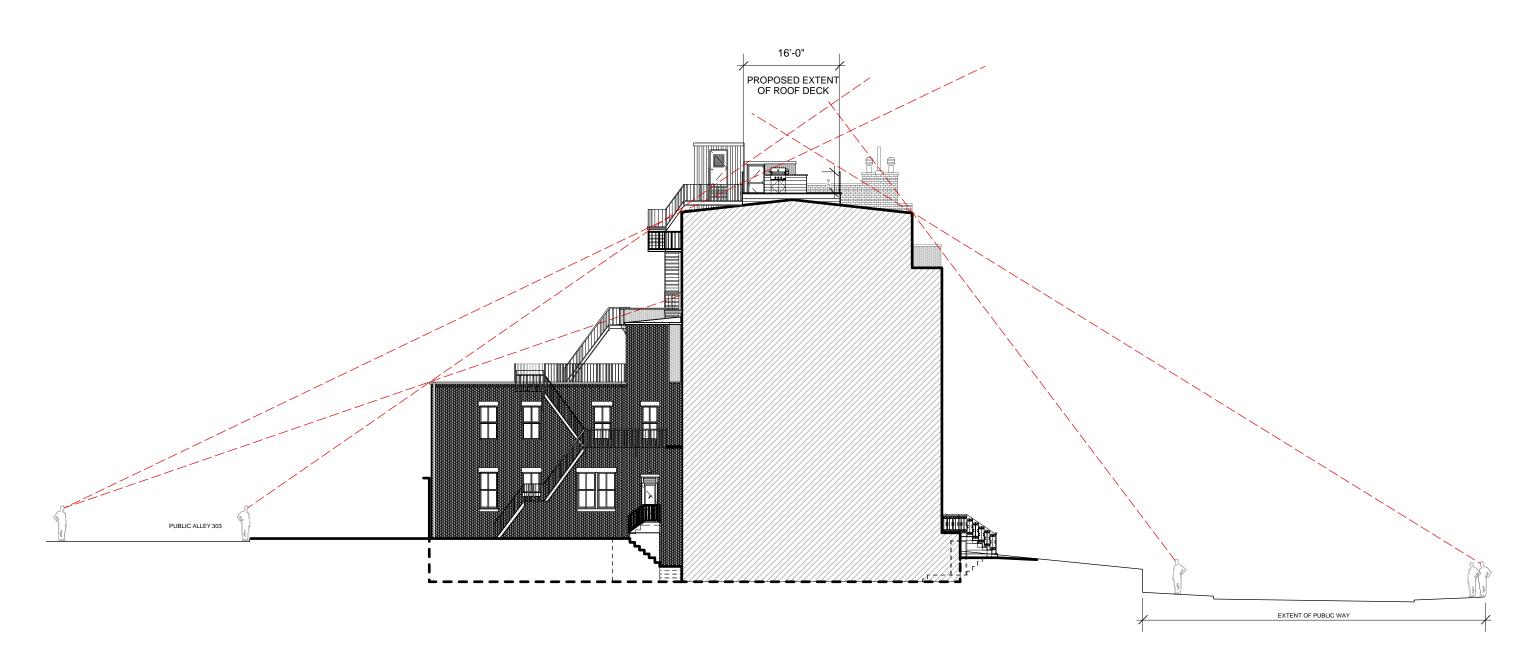

#### **73 MOUNT VERNON STREET**

#### BOSTON, MA 02108

#### SOUSA design

Architects

NEW PROPOSED ROOF PLAN Scale: 1/8" = 1'-0"