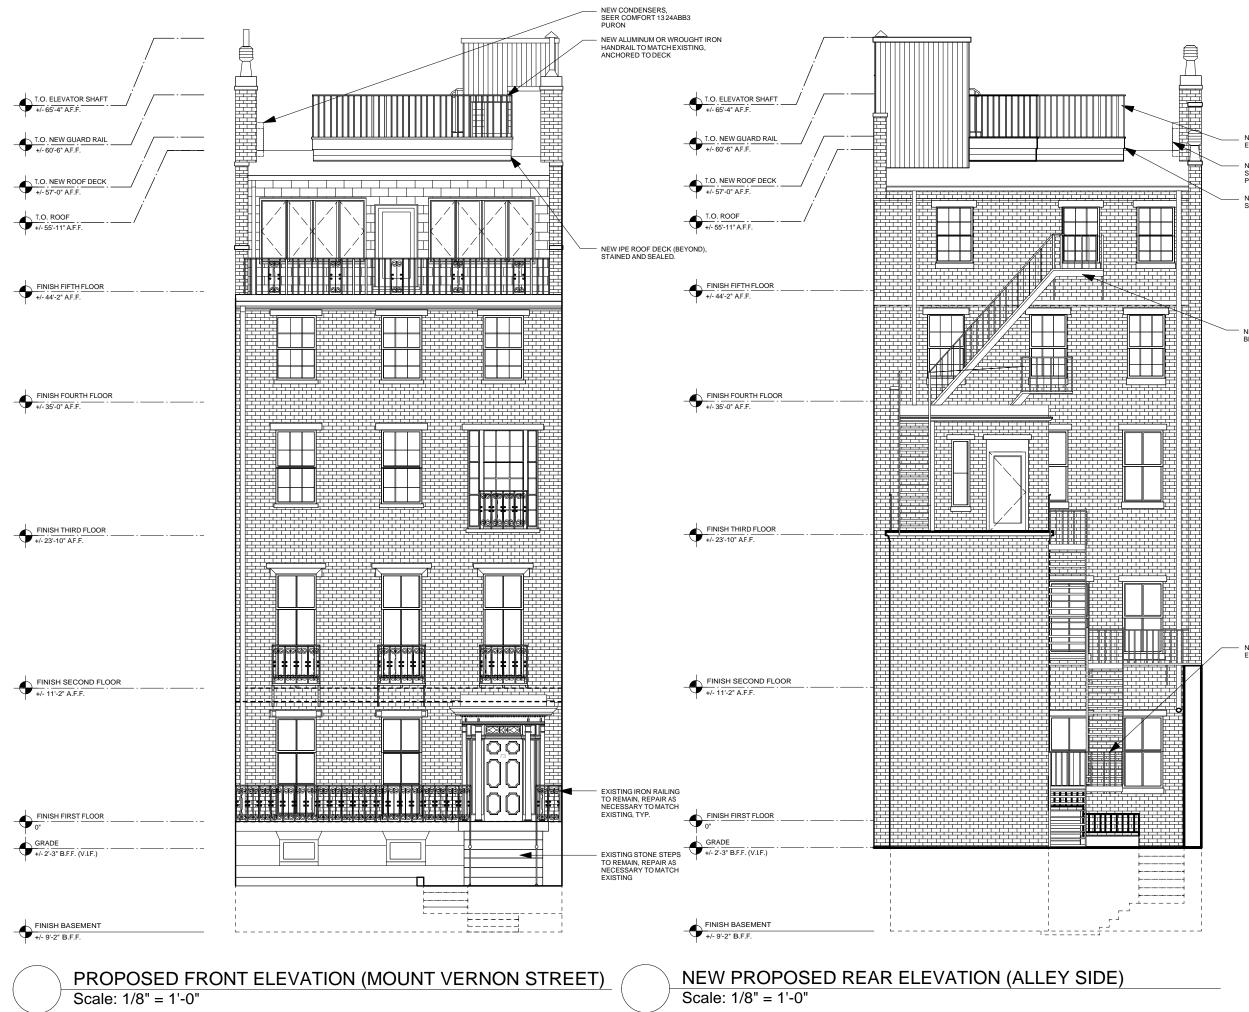

#### **73 MOUNT VERNON STREET**

# BOSTON, MA 02108

#### **SOUSA** design

Architects

### BOSTON, MA 02108

NEW ALUMINUM OR WROUGHT IRON HANDRAIL TO MATCH EXISTING, ANCHORED TO DECK

NEW CONDENSERS, SEER COMFORT 13 24ABB3 PURON

NEW IPE ROOF DECK (BEYOND), STAINED AND SEALED.

NEW EXTERIOR STRINGER BUILT AS CONTINUOUS BENT BEAM

NEW PORTION OF FIRE ESCAPE TO ACCESS ROOF ELEVATOR MECHANICAL ROOM, TO MATCH EXISTING