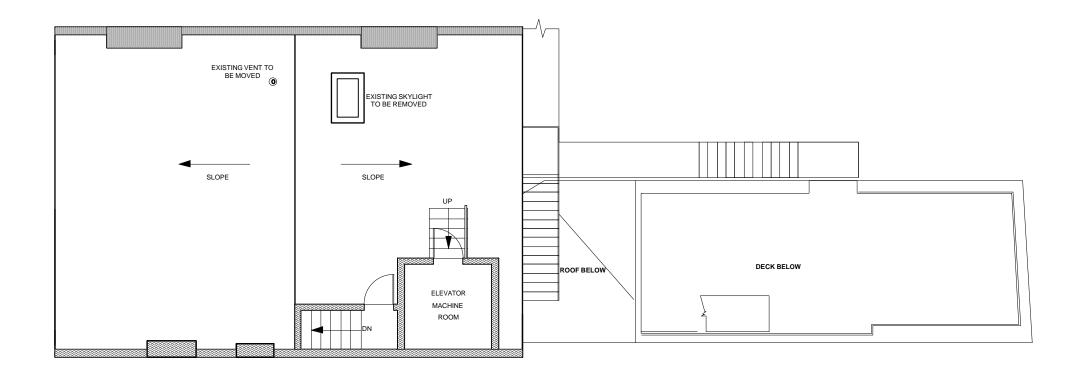

## 73 MOUNT VERNON STREET

# BOSTON, MA 02108

# SOUSA design Architects

PROPOSED FIFTH FLOOR PLAN Scale: 1/8" = 1'-0"