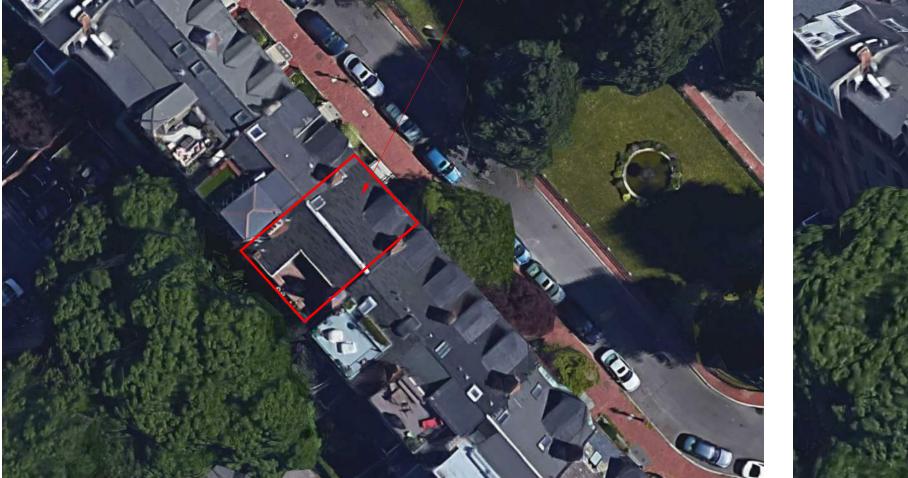

1/16" = 1'-0"

SIGHT LINE DIAGRAM

24 UNION PARK BOSTON, MASSACHUSETTS

11/13/17

6