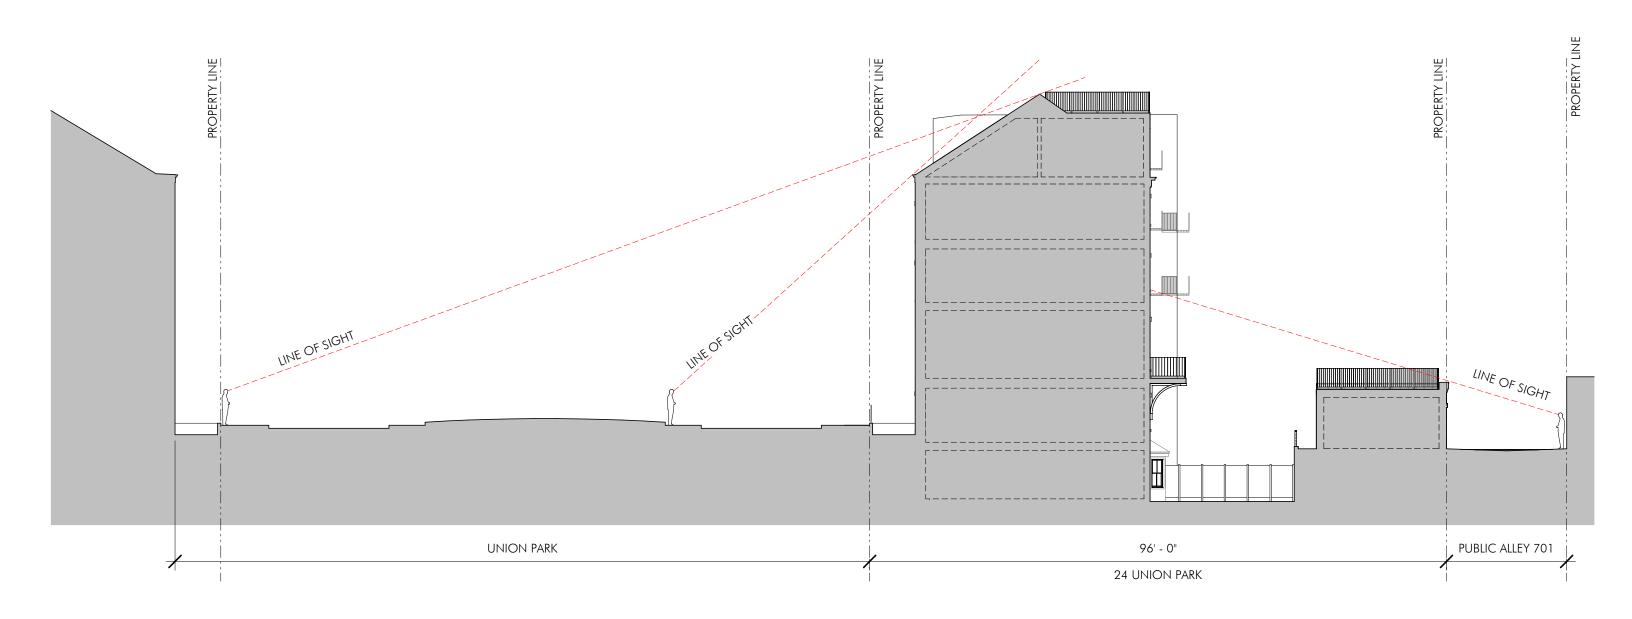

### SITE CONTEXT - REAR DORMERS

24 UNION PARK BOSTON, MASSACHUSETTS

11/14/17

REAR DORMER AT ABUTTING PROPERTY - 26 UNION PARK

24 UNION PARK

REAR DORMER AT ABUTTING PROPERTY - 22 UNION PARK

CONTRACTOR TO PROVIDE MOCK-UP. ARCHITECT AND LANDMARKS STAFF TO VERIFY THAT NEW DECK RAILINGS ARE NOT VISIBLE FROM THE PUBLIC WAYS, AS APPLICABLE

1/16" = 1'-0"

SIGHT LINE DIAGRAM

24 UNION PARK BOSTON, MASSACHUSETTS

11/13/17

6