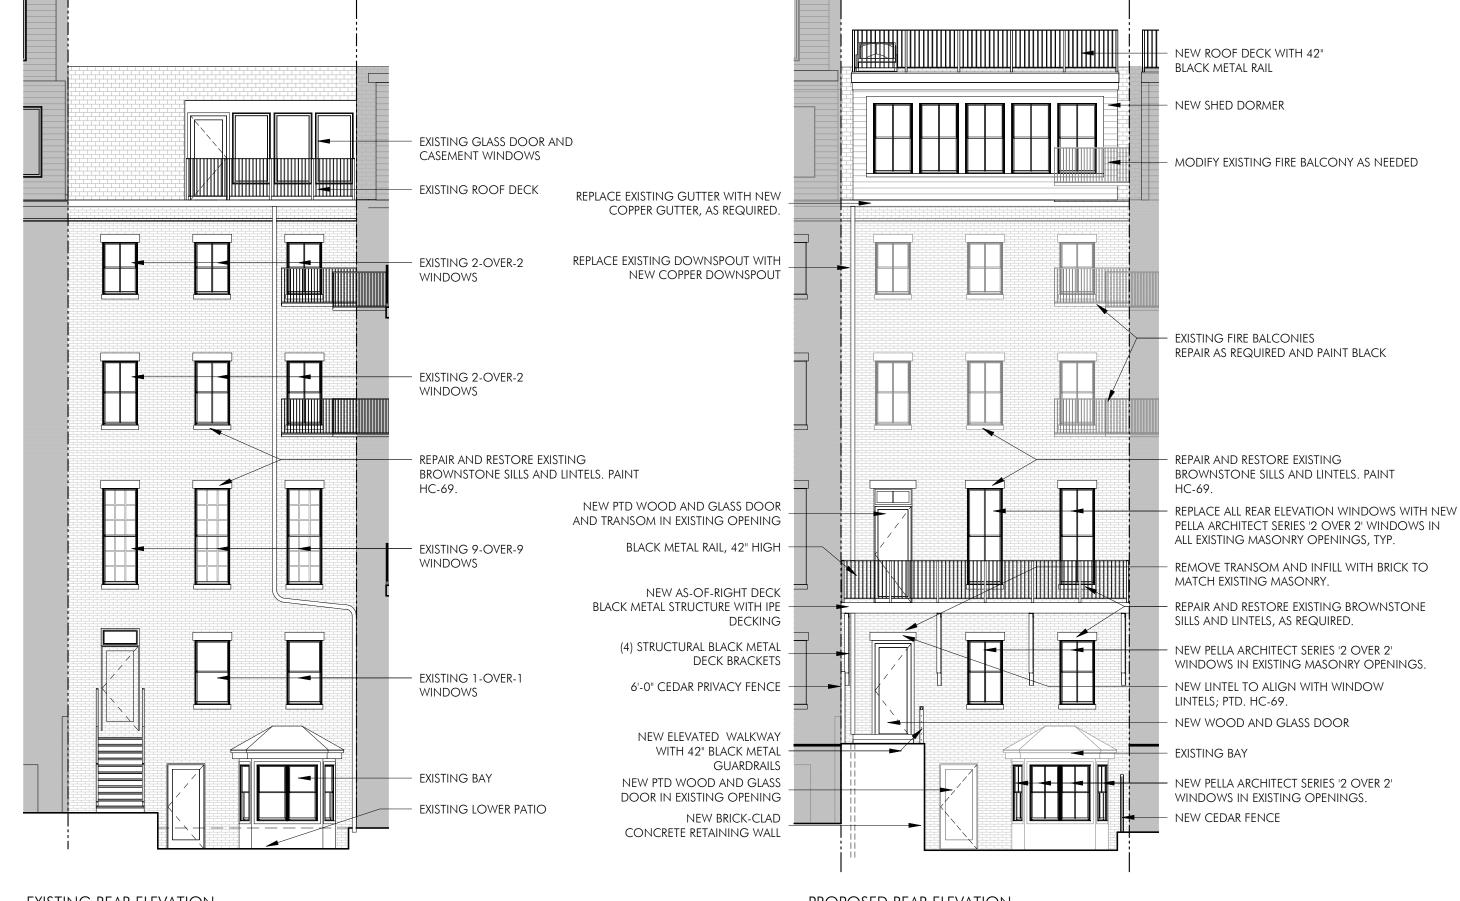

### 7-13 UPTON STREET REAR ELEVATION

44-38 UNION PARK REAR ELEVATION

**REAR ELEVATION CONTEXT** 24 UNION PARK BOSTON, MASSACHUSETTS

EXISTING REAR ELEVATION

PROPOSED REAR ELEVATION

REAR ELEVATION 24 UNION PARK BOSTON, MASSACHUSETTS 1/8" = 1'-0"