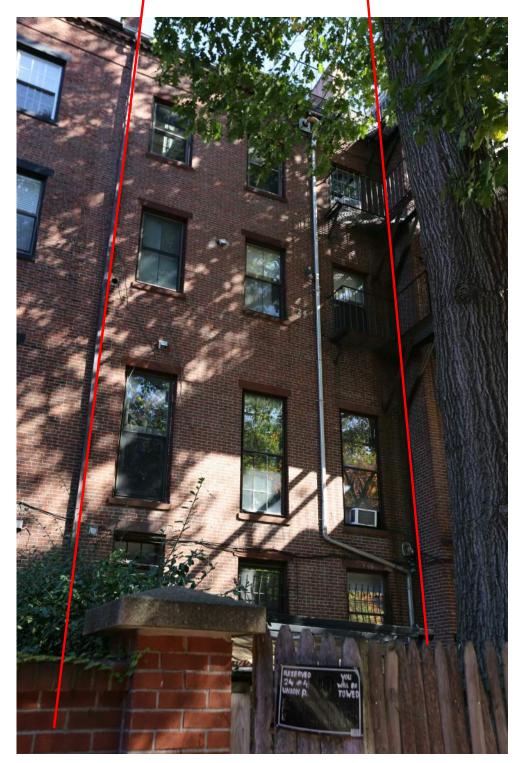

1/16" = 1'-0"

SIGHT LINE DIAGRAM

24 UNION PARK BOSTON, MASSACHUSETTS

11/13/17

6