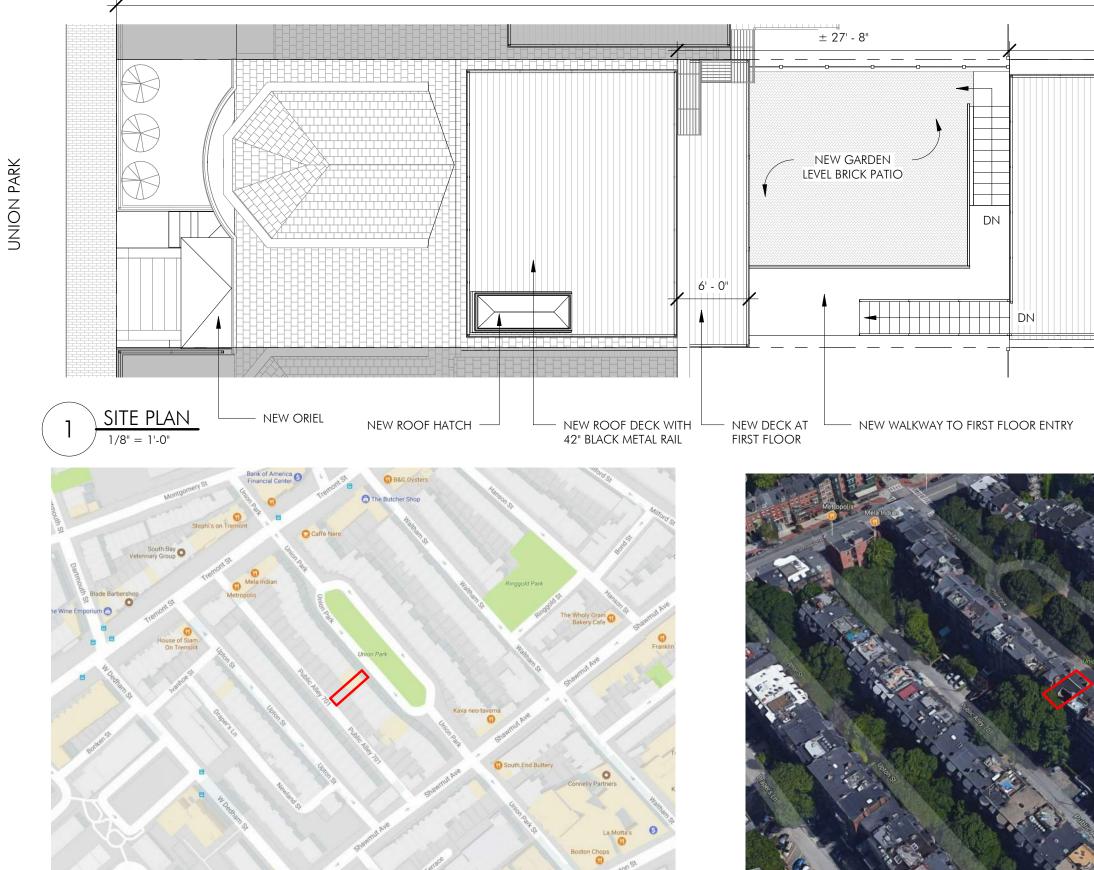

## SITE CONTEXT (UNION PARK) 24 UNION PARK BOSTON, MASSACHUSETTS

 $\mathbf{O}$ 

ARCHITECTURE + DESIGN

24 UNION PARK BOSTON, MASSACHUSETTS

31-19 UNION PARK (EAST SIDE )

34-40 UNION PARK (WEST SIDE)

ORIEL PRECEDENTS 24 UNION PARK BOSTON, MASSACHUSETTS