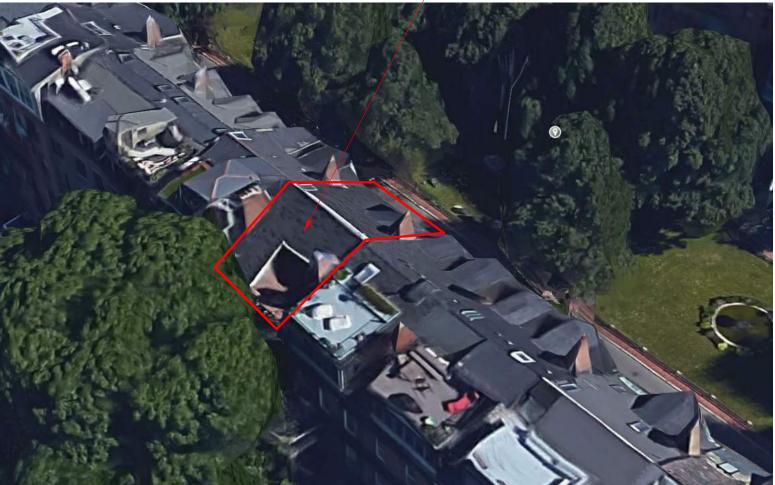

### 24 UNION PARK

ROOF EXISTING CONDITIONS 24 UNION PARK BOSTON, MASSACHUSETTS

13

REAR SHED DORMERS | 2-26 UNION PARK

REAR SHED DORMERS | 18-22 UNION PARK

REAR SHED DORMERS | 26-36 UNION PARK

1/16" = 1'-0"

SIGHT LINE DIAGRAM

24 UNION PARK BOSTON, MASSACHUSETTS

11/13/17

6