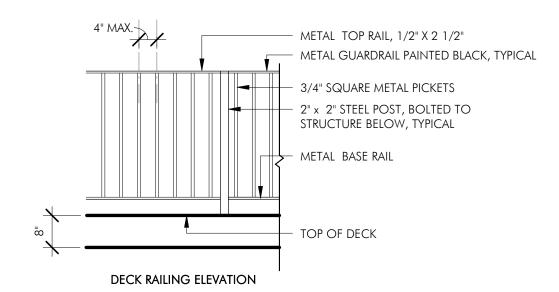

### SITE CONTEXT - REAR DORMERS

24 UNION PARK BOSTON, MASSACHUSETTS

11/14/17

REAR DORMER AT ABUTTING PROPERTY - 26 UNION PARK

24 UNION PARK

REAR DORMER AT ABUTTING PROPERTY - 22 UNION PARK

CONTRACTOR TO PROVIDE MOCK-UP. ARCHITECT AND LANDMARKS STAFF TO VERIFY THAT NEW DECK RAILINGS ARE NOT VISIBLE FROM THE PUBLIC WAYS, AS APPLICABLE