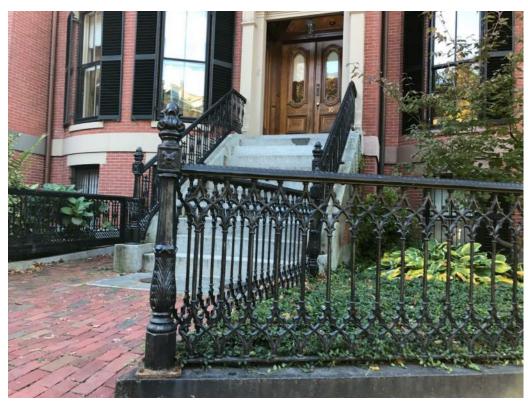

### PAINTED WOOD DETAILING TO MATCH 36 UNION PARK

PROPOSED ORIEL

24 UNION PARK BOSTON, MASSACHUSETTS

1/2" = 1'-0"

5

PRECEDENT IMAGE - 10 UNION PARK

EXISTING RAILING AT PROJECT SITE - 24 UNION PARK

EXISTING RAILING DAMAGED BEYOND REPAIR AND NOT CONSISTENT WITH NEIGHBOR.

PRECEDENT IMAGE - 10 UNION PARK

PROPOSED NEW FRONT RAIL DESIGN TO MATCH PRECEDENT IMAGE

PROPOSED NEW TOP RAIL - 24 UNION PARK

3/4" = 1'-0"

## PROPOSED FRONT RAILING

24 UNION PARK BOSTON, MASSACHUSETTS

 $\mathbf{O}$ 

PUBLIC ALLEY 701 LOOKING NORTHWEST

24 UNION PARK

24 UNION PARK REAR

PUBLIC ALLEY 701 LOOKING SOUTHEAST