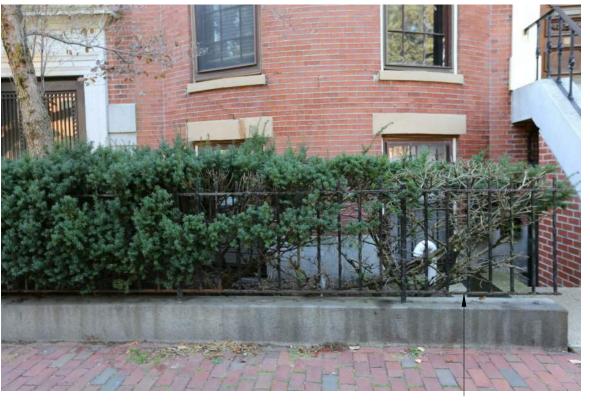

### PAINTED WOOD DETAILING TO MATCH 36 UNION PARK

PROPOSED ORIEL

24 UNION PARK BOSTON, MASSACHUSETTS

1/2" = 1'-0"

5

PRECEDENT IMAGE - 10 UNION PARK

EXISTING RAILING AT PROJECT SITE - 24 UNION PARK

EXISTING RAILING DAMAGED BEYOND REPAIR AND NOT CONSISTENT WITH NEIGHBOR.