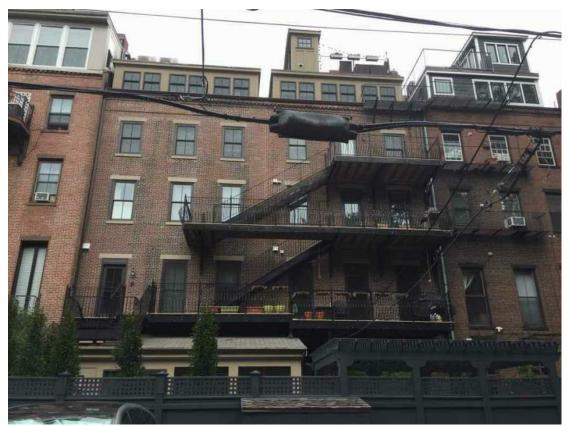

### 24 UNION PARK

ROOF EXISTING CONDITIONS 24 UNION PARK BOSTON, MASSACHUSETTS

13

REAR SHED DORMERS | 2-26 UNION PARK

REAR SHED DORMERS | 18-22 UNION PARK

REAR SHED DORMERS | 26-36 UNION PARK

### SITE CONTEXT - REAR DORMERS

24 UNION PARK BOSTON, MASSACHUSETTS

11/14/17

REAR DORMER AT ABUTTING PROPERTY - 26 UNION PARK

24 UNION PARK

REAR DORMER AT ABUTTING PROPERTY - 22 UNION PARK

CONTRACTOR TO PROVIDE MOCK-UP. ARCHITECT AND LANDMARKS STAFF TO VERIFY THAT NEW DECK RAILINGS ARE NOT VISIBLE FROM THE PUBLIC WAYS, AS APPLICABLE