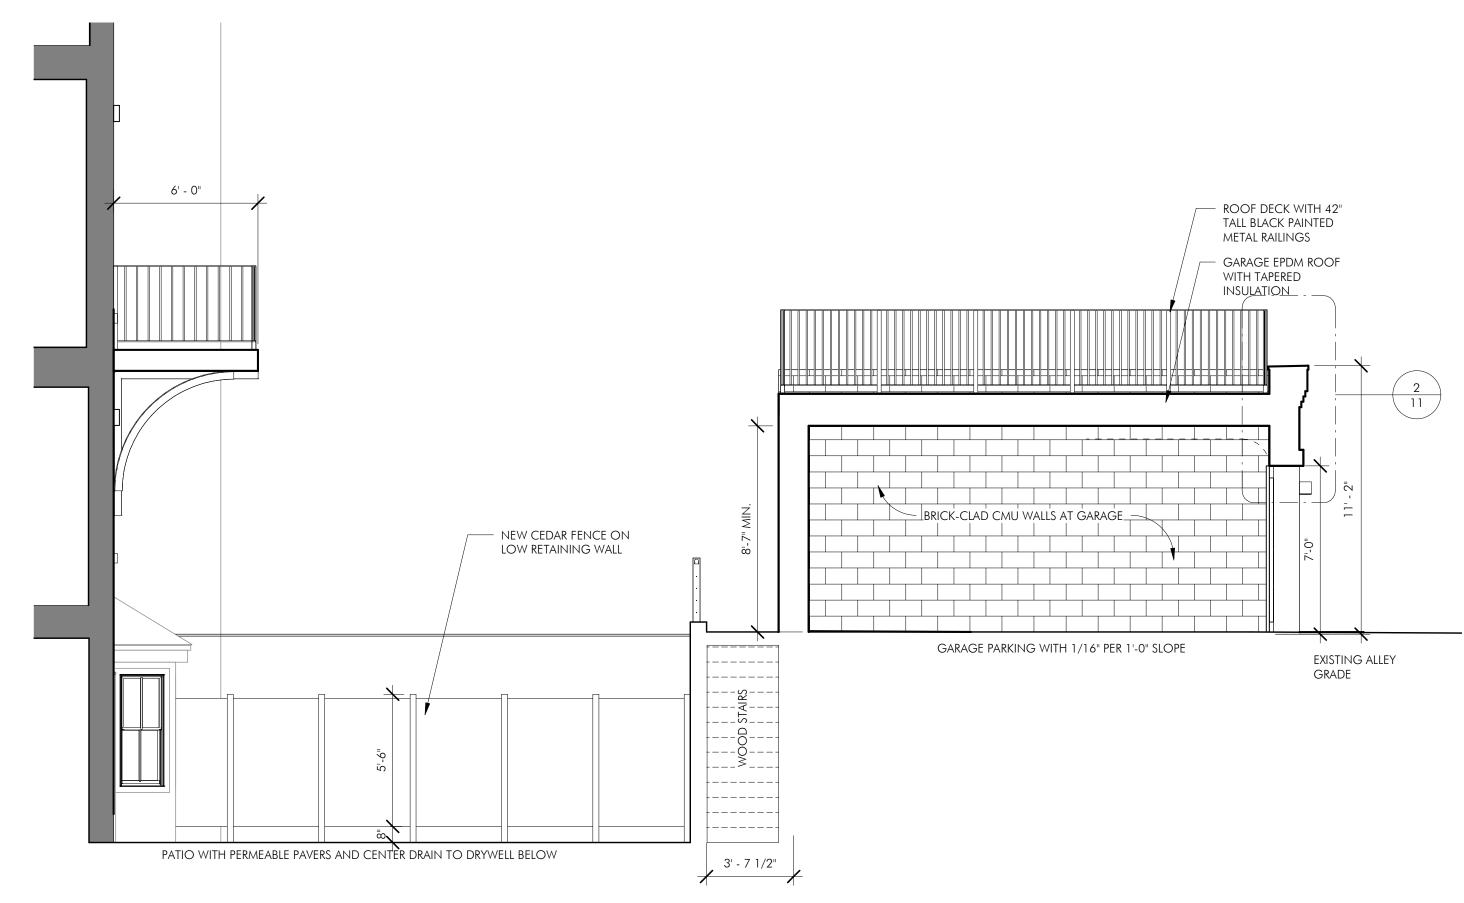

### PROPOSED GARAGE

24 UNION PARK BOSTON, MASSACHUSETTS

1/4" = 1'-0"

2

### PROPOSED GARAGE

24 UNION PARK BOSTON, MASSACHUSETTS

24 UNION PARK