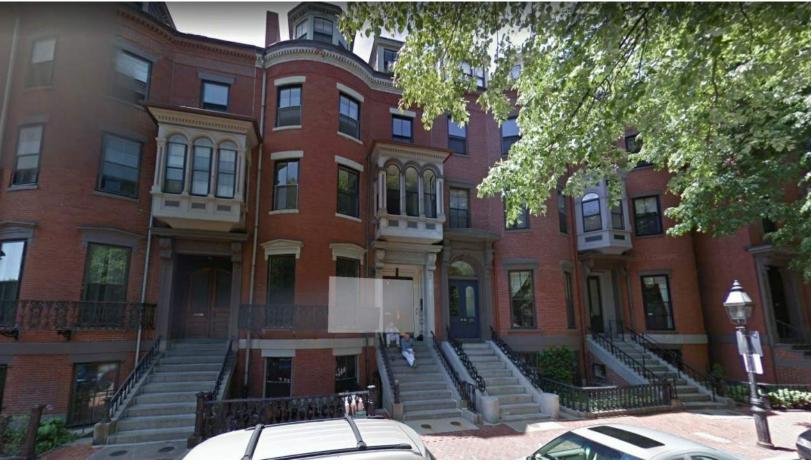

4

11/10/17

PRECEDENT ORIEL - 36 UNION PARK

### PAINTED WOOD DETAILING TO MATCH 36 UNION PARK

PROPOSED ORIEL

24 UNION PARK BOSTON, MASSACHUSETTS

1/2" = 1'-0"

5

PRECEDENT IMAGE - 10 UNION PARK

EXISTING RAILING AT PROJECT SITE - 24 UNION PARK

EXISTING RAILING DAMAGED BEYOND REPAIR AND NOT CONSISTENT WITH NEIGHBOR.