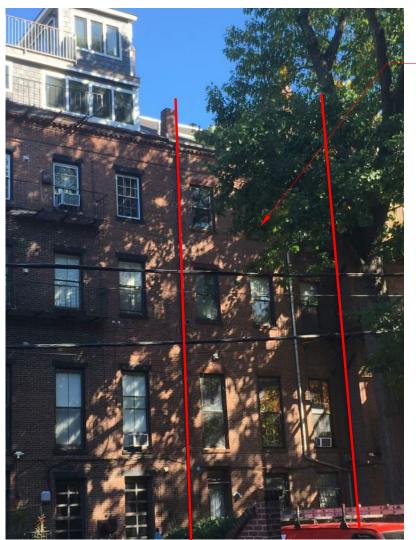

1/16" = 1'-0"

SIGHT LINE DIAGRAM

24 UNION PARK BOSTON, MASSACHUSETTS

11/13/17

6