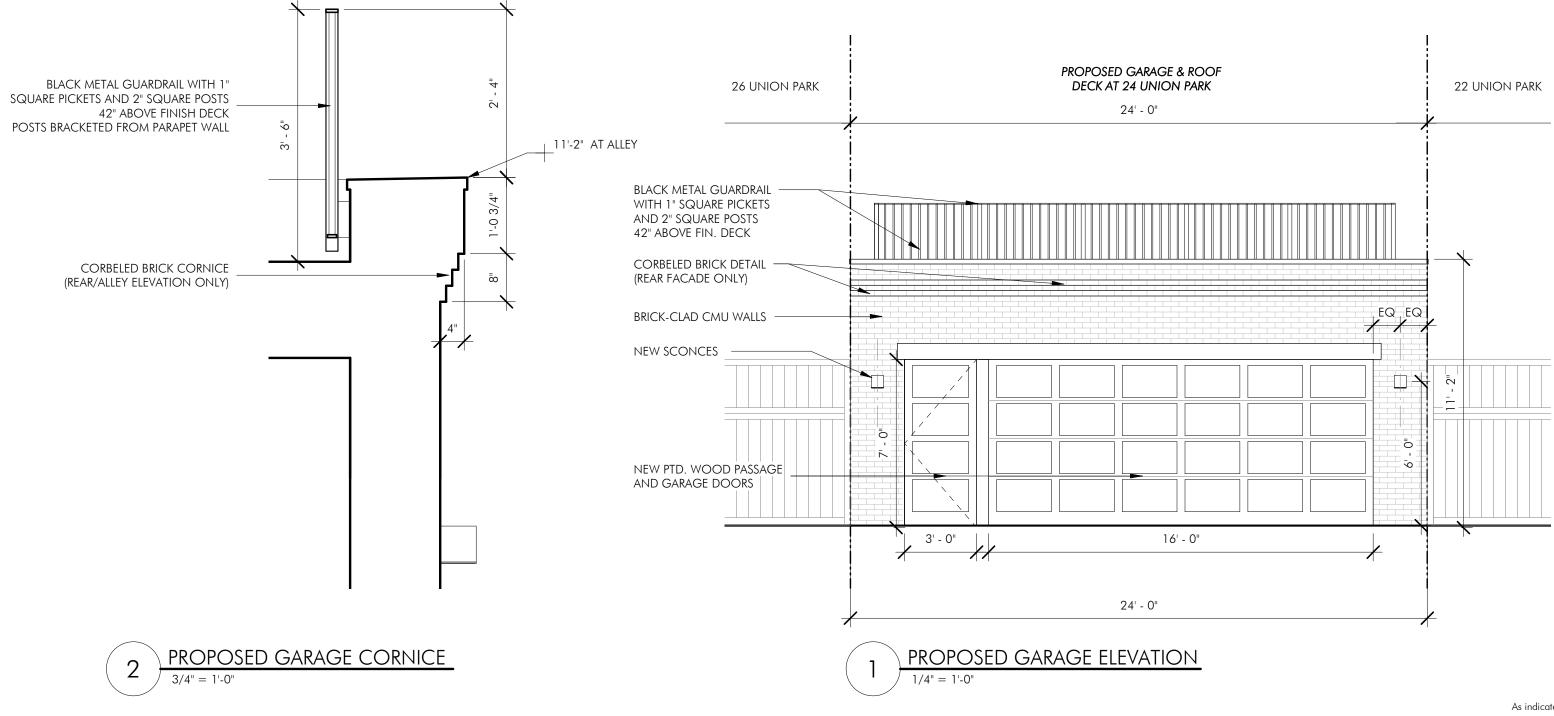

### PROPOSED GARAGE

24 UNION PARK BOSTON, MASSACHUSETTS

1/4" = 1'-0"

2

### PROPOSED GARAGE

24 UNION PARK BOSTON, MASSACHUSETTS

24 UNION PARK