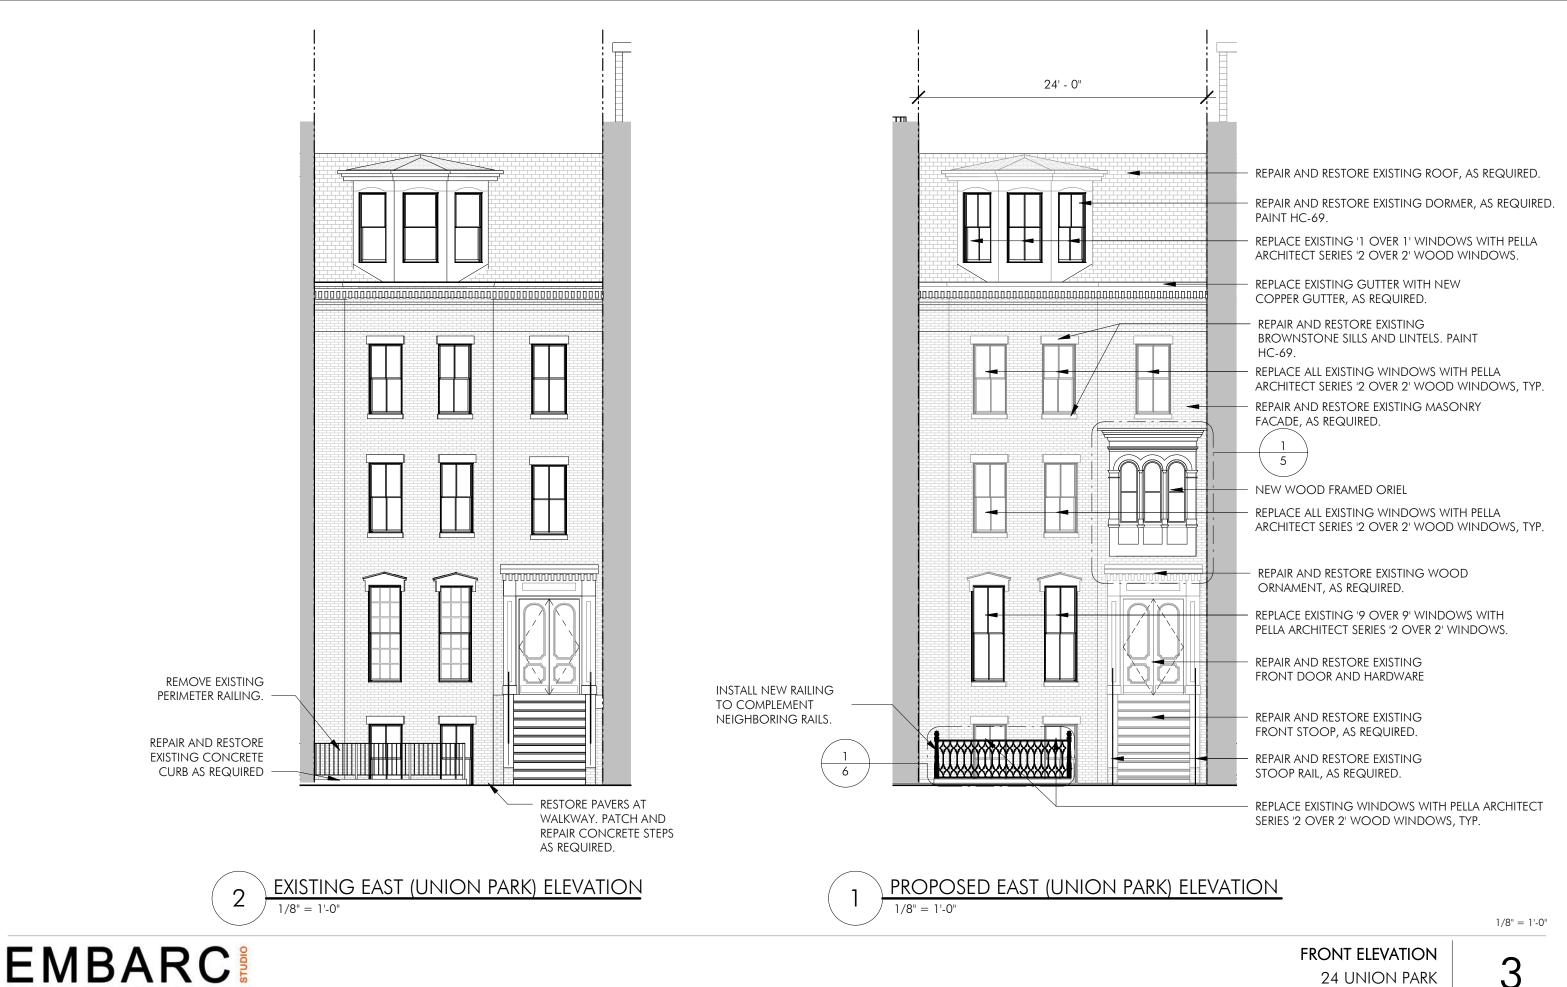

### 7-13 UPTON STREET REAR ELEVATION

44-38 UNION PARK REAR ELEVATION

**REAR ELEVATION CONTEXT** 24 UNION PARK BOSTON, MASSACHUSETTS

EXISTING REAR ELEVATION

PROPOSED REAR ELEVATION

REAR ELEVATION 24 UNION PARK BOSTON, MASSACHUSETTS 1/8" = 1'-0"