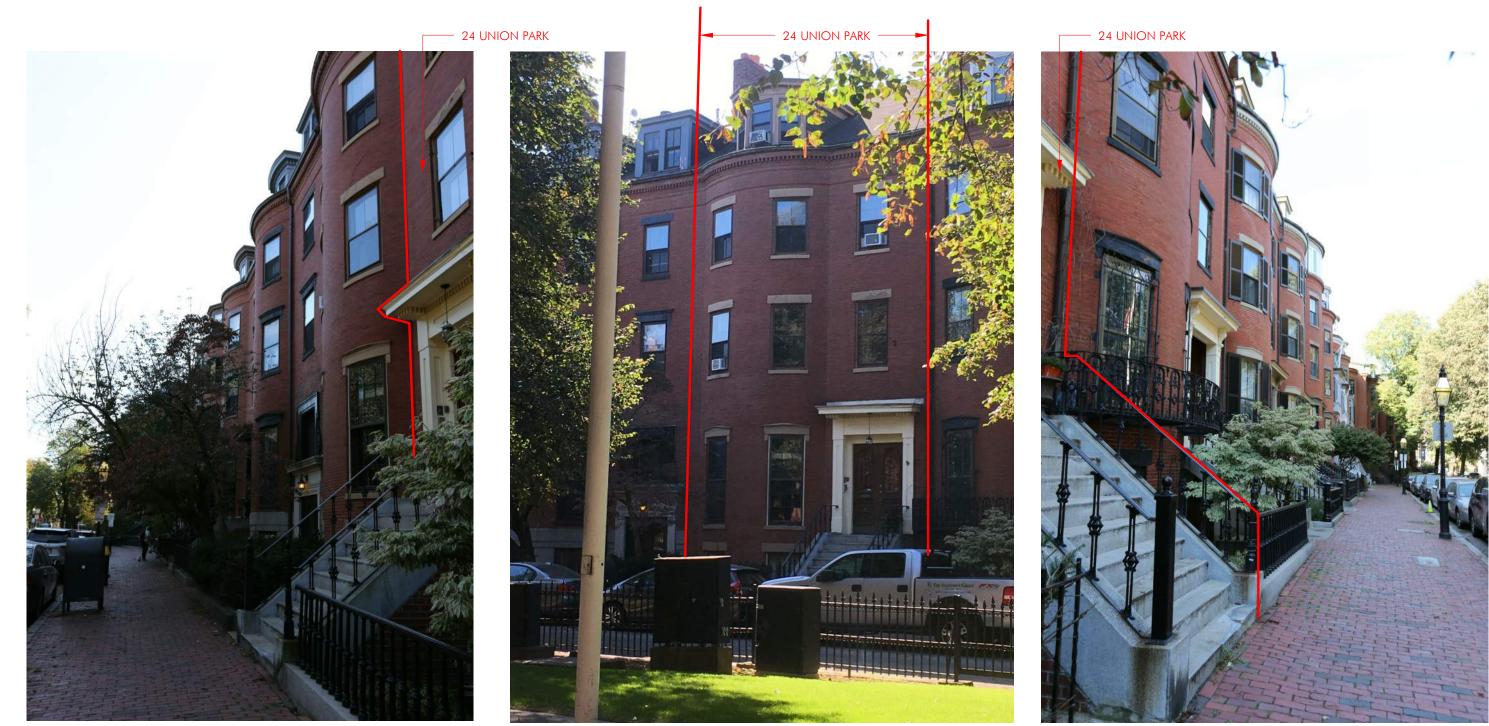

# ARCHITECTURE+DESIGN

NEW GARAGE WITH ROOF DECK ABOVE

SITE LOCATION

24 UNION PARK BOSTON, MASSACHUSETTS 1/8" = 1'-0"

UNION PARK FACING SOUTHEAST

24 UNION PARK

UNION PARK FACING NORTHWEST

## SITE CONTEXT (UNION PARK) 24 UNION PARK BOSTON, MASSACHUSETTS

 $\mathbf{O}$ 

ARCHITECTURE + DESIGN

24 UNION PARK BOSTON, MASSACHUSETTS

31-19 UNION PARK (EAST SIDE )

34-40 UNION PARK (WEST SIDE)

ORIEL PRECEDENTS 24 UNION PARK BOSTON, MASSACHUSETTS