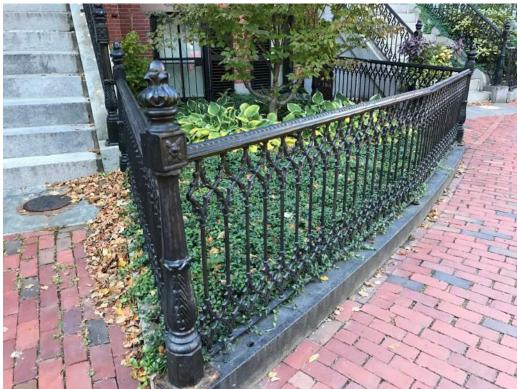

### PAINTED WOOD DETAILING TO MATCH 36 UNION PARK

PROPOSED ORIEL

24 UNION PARK BOSTON, MASSACHUSETTS

1/2" = 1'-0"

5

PRECEDENT IMAGE - 10 UNION PARK

EXISTING RAILING AT PROJECT SITE - 24 UNION PARK

EXISTING RAILING DAMAGED BEYOND REPAIR AND NOT CONSISTENT WITH NEIGHBOR.

PRECEDENT IMAGE - 10 UNION PARK

PROPOSED NEW FRONT RAIL DESIGN TO MATCH PRECEDENT IMAGE

PROPOSED NEW TOP RAIL - 24 UNION PARK

3/4" = 1'-0"