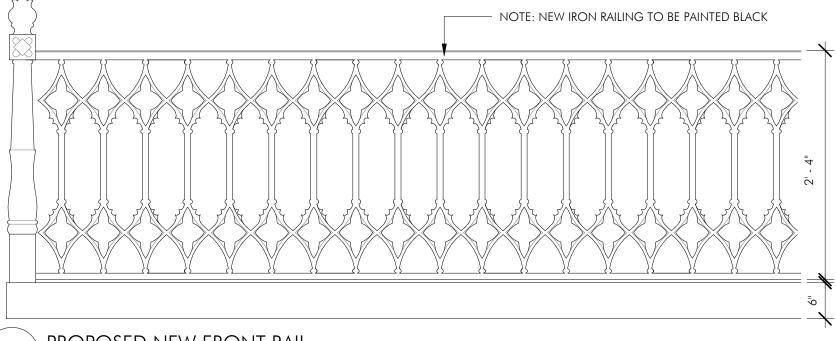

PRECEDENT IMAGE - 10 UNION PARK

PROPOSED NEW FRONT RAIL DESIGN TO MATCH PRECEDENT IMAGE

PROPOSED NEW TOP RAIL - 24 UNION PARK

3/4" = 1'-0"

## PROPOSED FRONT RAILING

24 UNION PARK BOSTON, MASSACHUSETTS

 $\mathbf{O}$ 

PUBLIC ALLEY 701 LOOKING NORTHWEST

24 UNION PARK

24 UNION PARK REAR

PUBLIC ALLEY 701 LOOKING SOUTHEAST