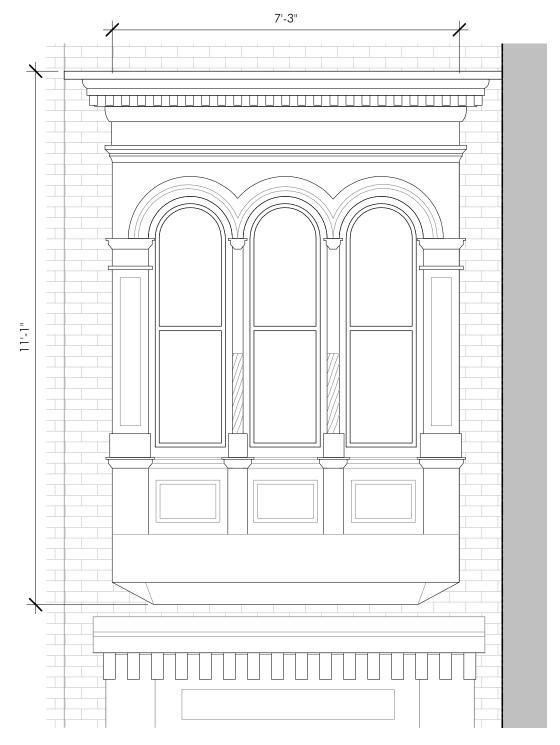

### PAINTED WOOD DETAILING TO MATCH 36 UNION PARK

PROPOSED ORIEL

24 UNION PARK BOSTON, MASSACHUSETTS

1/2" = 1'-0"

5

PRECEDENT IMAGE - 10 UNION PARK

EXISTING RAILING AT PROJECT SITE - 24 UNION PARK

EXISTING RAILING DAMAGED BEYOND REPAIR AND NOT CONSISTENT WITH NEIGHBOR.