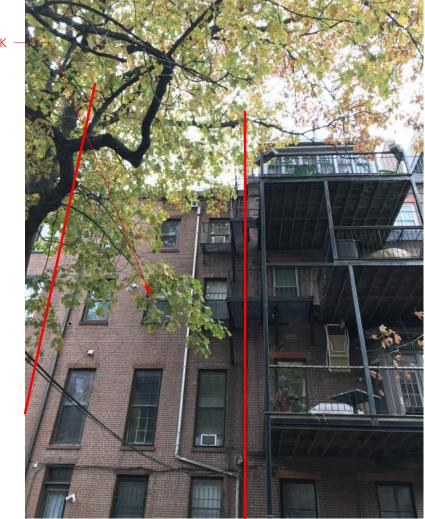

1/16" = 1'-0"

SIGHT LINE DIAGRAM

24 UNION PARK BOSTON, MASSACHUSETTS

11/13/17

6