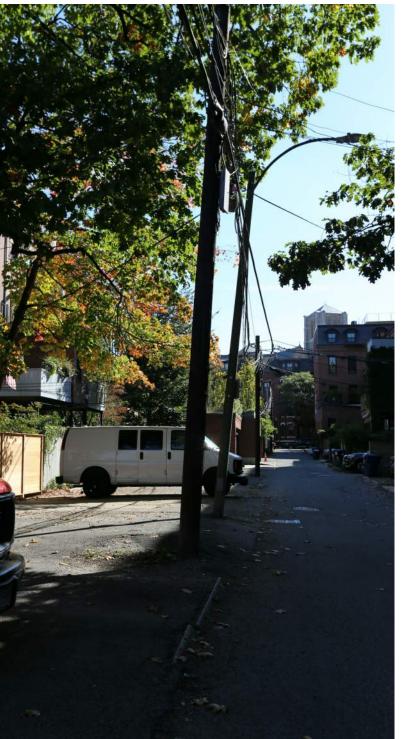

## PROPOSED FRONT RAILING

24 UNION PARK BOSTON, MASSACHUSETTS

 $\mathbf{O}$ 

PUBLIC ALLEY 701 LOOKING NORTHWEST

24 UNION PARK

24 UNION PARK REAR

PUBLIC ALLEY 701 LOOKING SOUTHEAST

## SITE CONTEXT (PUBLIC ALLEY 701) 24 UNION PARK BOSTON, MASSACHUSETTS

12 UNION PARK REAR ELEVATION

4-8 UNION PARK REAR ELEVATION

34-28 UNION PARK REAR ELEVATION

PUBLIC ALLEY 701 (REAR OF UNION PARK) -TOWARDS TREMONT STREET

PUBLIC ALLEY 701 (REAR OF UNION PARK) -TOWARDS SHAWMUT AVENUE