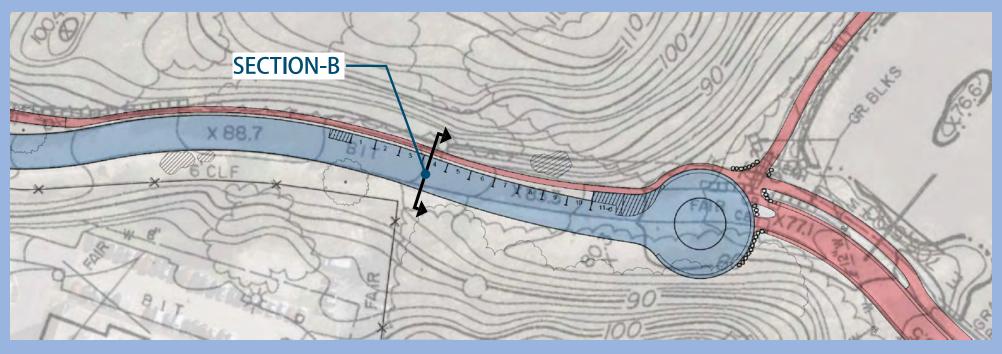

## CIRCUIT DRIVE - PARALLEL PARKING BOTH SIDES

## **CIRCUIT DRIVE - PARALLEL PARKING**

PARALLEL PARKING

WITH GRANITE CURB

BLOCK WALL

DRIVEWAY

PARALLEL PARKING

WITH GRANITE CURB

### **CIRCUIT DRIVE - PARALLEL PARKING**