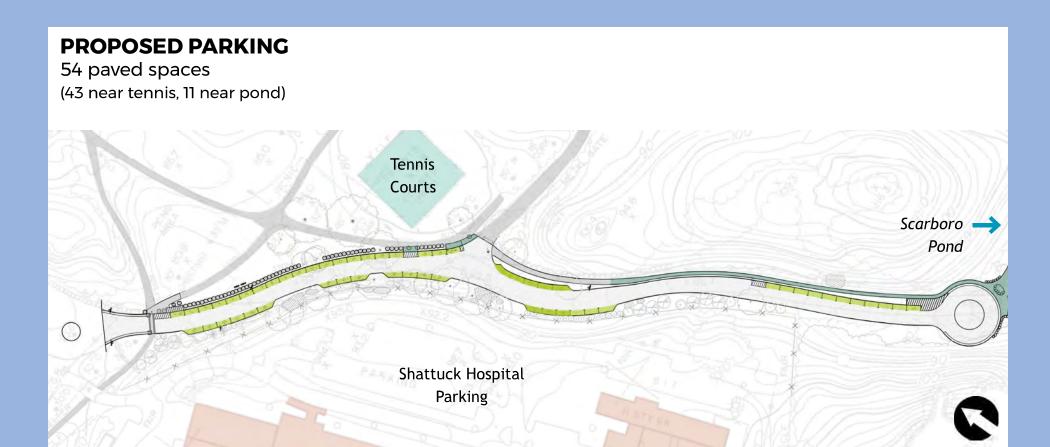

## CIRCUIT DRIVE - PARKING PROPOSED AT COMMUNITY MEETING #3

# CIRCUIT DRIVE - PARKING PROPOSED AT COMMUNITY MEETING #3