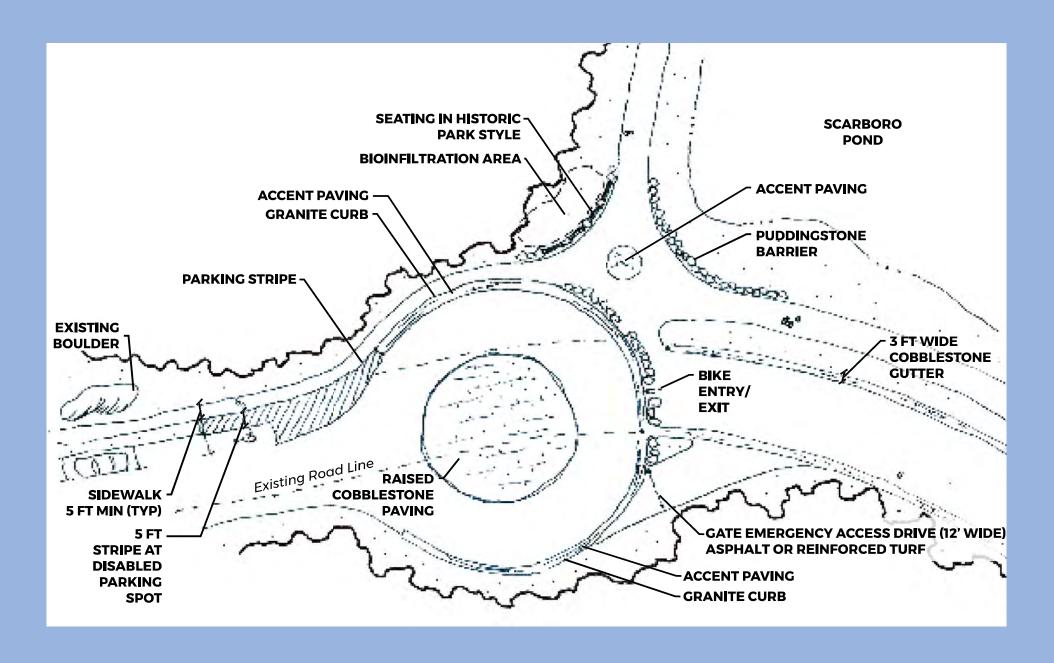

- Update on Phases 1 through 4
- Update on Phase 5A Construction: Scope & Schedule
- Update on Phase 5B Design and Construction for Lower Circuit Drive and Scarboro Pond



### PHASES 1-5A



## PROJECT OVERVIEW



#### PHASE 5A



#### **PHASE 5B**



### **CIRCUIT DRIVE - EXISTING CONDITIONS**



## CIRCUIT DRIVE - EXISTING CONDITIONS







## CIRCUIT DRIVE - PARKING PROPOSED AT COMMUNITY MEETING #3



## CIRCUIT DRIVE - PARKING PROPOSED AT COMMUNITY MEETING #3





# CIRCUIT DRIVE - PARKING PROPOSED AT COMMUNITY MEETING #3





## CIRCUIT DRIVE - PARALLEL PARKING BOTH SIDES



## **CIRCUIT DRIVE - PARALLEL PARKING**



PARALLEL PARKING

WITH GRANITE CURB

BLOCK WALL

DRIVEWAY

PARALLEL PARKING

WITH GRANITE CURB

### **CIRCUIT DRIVE - PARALLEL PARKING**



## SCARBORO POND TURNAROUND



### **ENTRANCE OF CIRCUIT DRIVE AT MORTON STREET**







#### ENTRANCE OF CIRCUIT DRIVE AT CANTERBURY ST.



## **PROJECT OVERVIEW**







Lauren Bryant, Project Manager lauren.bryant@boston.gov or 617-961-3019

Marchelle Jacques-Yarde, Outreach Coordinator, External Affairs marchelle.jacques-yarde@boston.gov or 617-961-3006

Kyle Zick, Kyle Zick Landscape Architecture, Inc.

For questions, maintenance requests or concerns regarding any of our parks contact 311