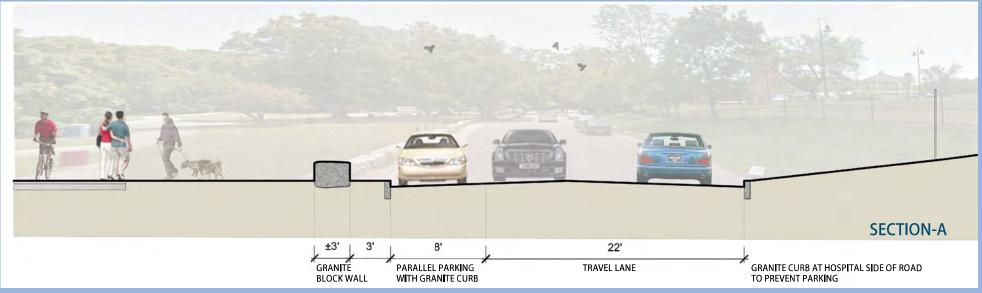

## CIRCUIT DRIVE - PARALLEL PARKING BOTH SIDES

## **CIRCUIT DRIVE - PARALLEL PARKING**

PARALLEL PARKING

WITH GRANITE CURB

BLOCK WALL

DRIVEWAY

PARALLEL PARKING

WITH GRANITE CURB

### **CIRCUIT DRIVE - PARALLEL PARKING**