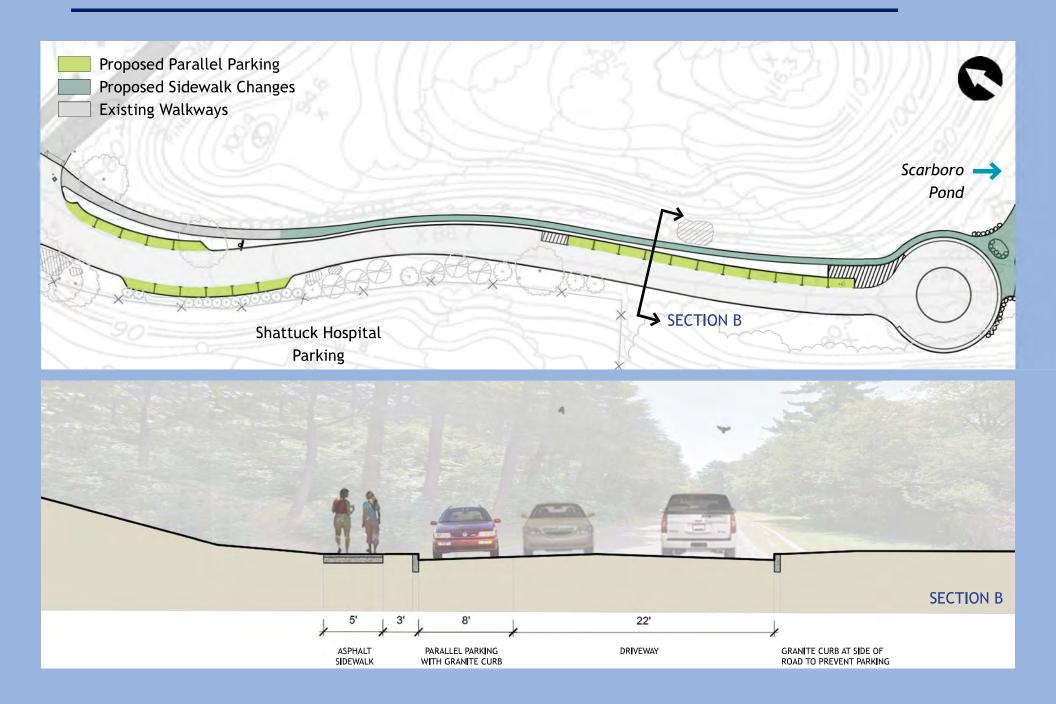

## **CIRCUIT DRIVE - PARALLEL PARKING**

PARALLEL PARKING

WITH GRANITE CURB

BLOCK WALL

DRIVEWAY

PARALLEL PARKING

WITH GRANITE CURB

### **CIRCUIT DRIVE - PARALLEL PARKING**