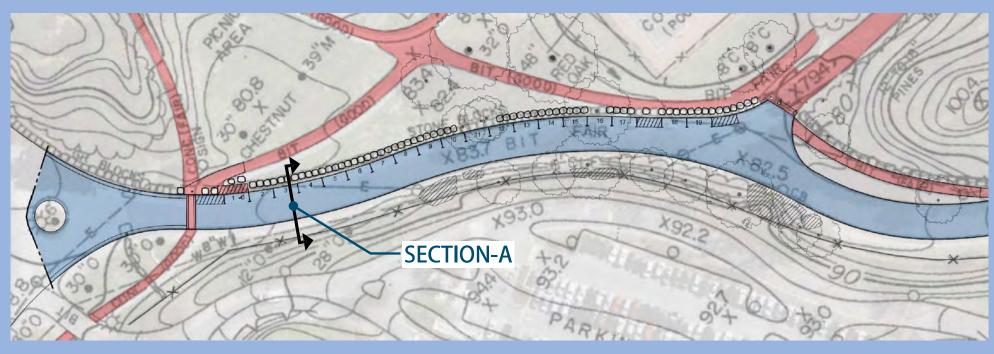

## CIRCUIT DRIVE - PARALLEL PARKING BOTH SIDES

## **CIRCUIT DRIVE - PARALLEL PARKING**

PARALLEL PARKING

WITH GRANITE CURB

BLOCK WALL

DRIVEWAY

PARALLEL PARKING

WITH GRANITE CURB

### **CIRCUIT DRIVE - PARALLEL PARKING**