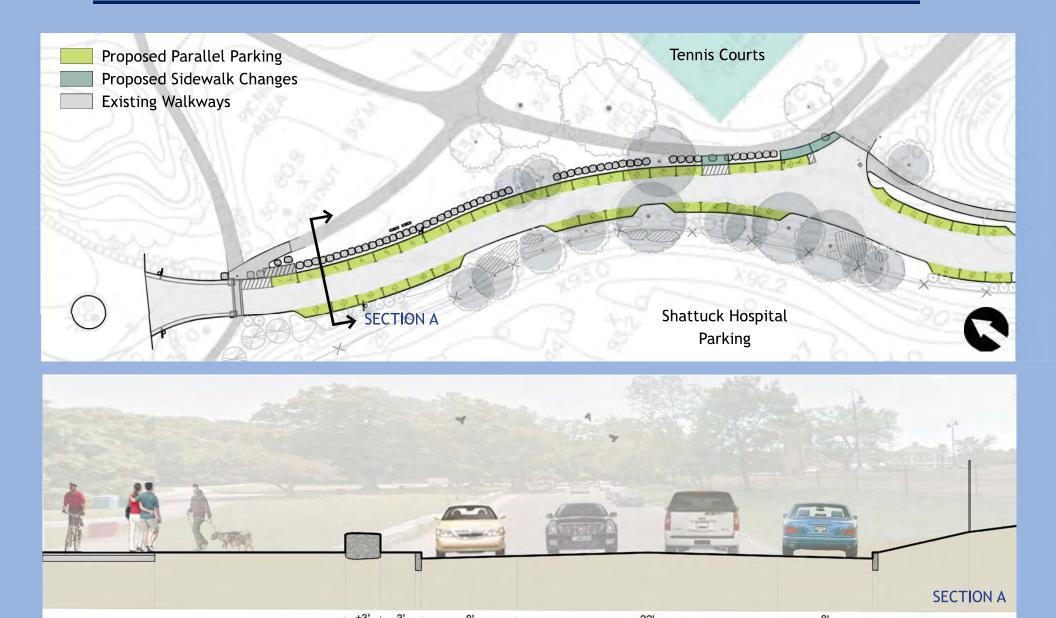

## CIRCUIT DRIVE - PARALLEL PARKING BOTH SIDES

## **CIRCUIT DRIVE - PARALLEL PARKING**

PARALLEL PARKING

WITH GRANITE CURB

BLOCK WALL

DRIVEWAY

PARALLEL PARKING

WITH GRANITE CURB

### **CIRCUIT DRIVE - PARALLEL PARKING**