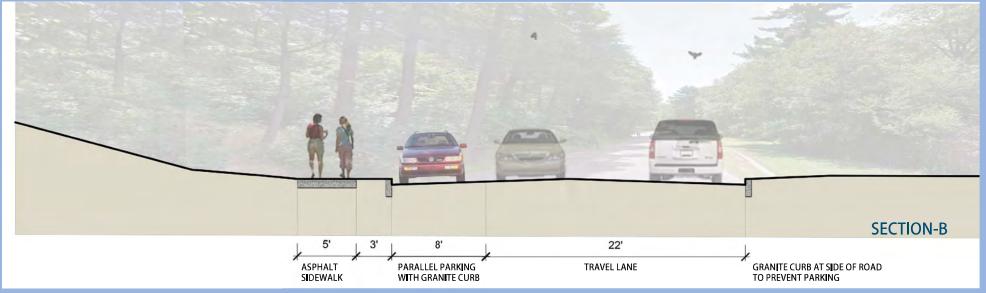

## CIRCUIT DRIVE - PARALLEL PARKING BOTH SIDES

## **CIRCUIT DRIVE - PARALLEL PARKING**

PARALLEL PARKING

WITH GRANITE CURB

BLOCK WALL

DRIVEWAY

PARALLEL PARKING

WITH GRANITE CURB

### **CIRCUIT DRIVE - PARALLEL PARKING**