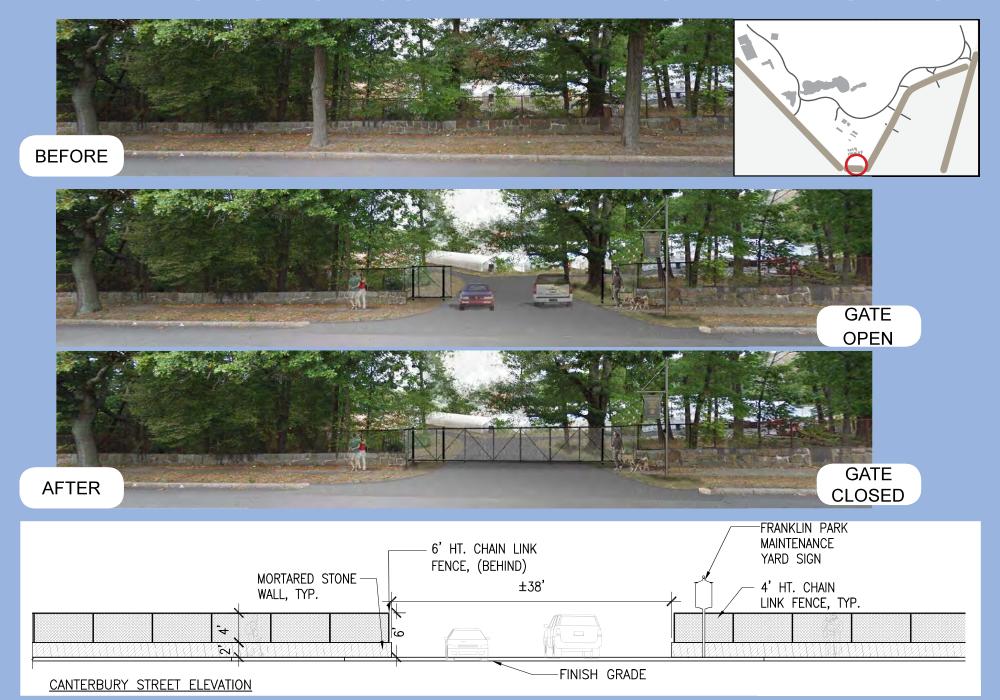

and Construction for Lower Circuit Drive and Scarboro Pond



### PHASES 1-5A



## PROJECT OVERVIEW



#### PHASE 5A



#### **PHASE 5B**



### **CIRCUIT DRIVE - EXISTING CONDITIONS**



## CIRCUIT DRIVE - EXISTING CONDITIONS







## CIRCUIT DRIVE - PARKING PROPOSED AT COMMUNITY MEETING #3



## CIRCUIT DRIVE - PARKING PROPOSED AT COMMUNITY MEETING #3





# CIRCUIT DRIVE - PARKING PROPOSED AT COMMUNITY MEETING #3





## CIRCUIT DRIVE - PARALLEL PARKING BOTH SIDES



## **CIRCUIT DRIVE - PARALLEL PARKING**



PARALLEL PARKING

WITH GRANITE CURB

BLOCK WALL

DRIVEWAY

PARALLEL PARKING

WITH GRANITE CURB

### **CIRCUIT DRIVE - PARALLEL PARKING**



## SCARBORO POND TURNAROUND



### **ENTRANCE OF CIRCUIT DRIVE AT MORTON STREET**







#### ENTRANCE OF CIRCUIT DRIVE AT CANTERBURY ST.



## **PROJECT OVERVIEW**







Lauren Bryant, Project Manager lauren.bryant@boston.gov or 617-961-3019

Marchelle Jacques-Yarde, Outreach Coordinator, External Affairs marchelle.jacques-yarde@boston.gov or 617-961-3006

Kyle Zick, Kyle Zick Landscape Architecture, Inc.

For questions, maintenance requests or concerns regarding any of our parks contact 311