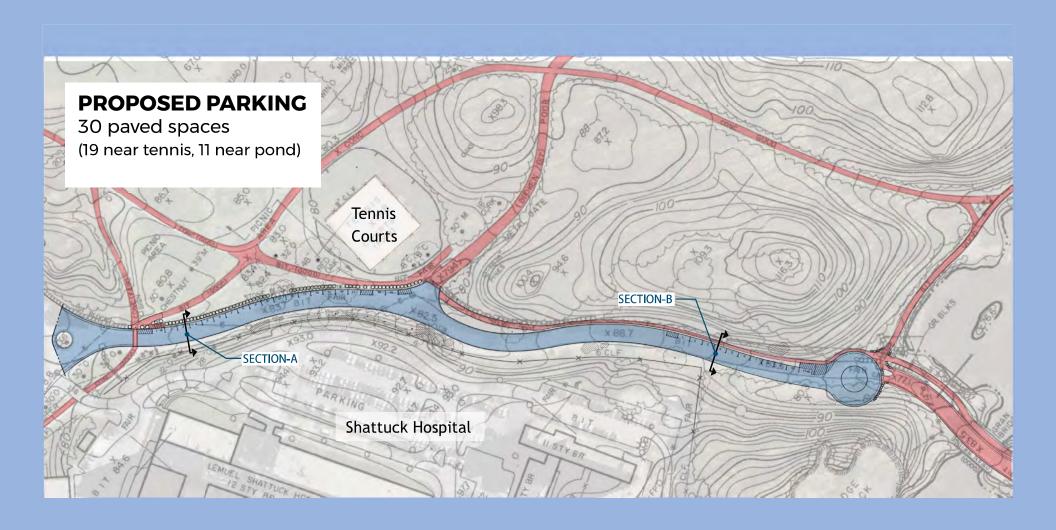

## CIRCUIT DRIVE - PARKING PROPOSED AT COMMUNITY MEETING #3

# CIRCUIT DRIVE - PARKING PROPOSED AT COMMUNITY MEETING #3