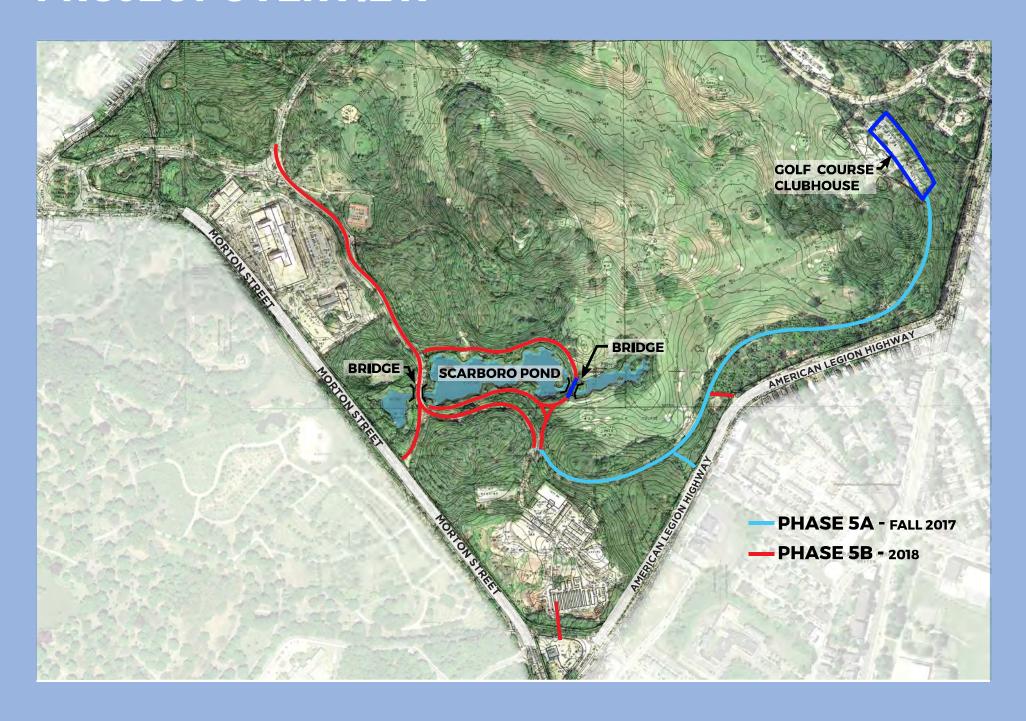

Circuit Drive and Scarboro Pond



### PHASES 1-5A



## PROJECT OVERVIEW



#### PHASE 5A



#### **PHASE 5B**



### **CIRCUIT DRIVE - EXISTING CONDITIONS**



## CIRCUIT DRIVE - EXISTING CONDITIONS







## CIRCUIT DRIVE - PARKING PROPOSED AT COMMUNITY MEETING #3



## CIRCUIT DRIVE - PARKING PROPOSED AT COMMUNITY MEETING #3





# CIRCUIT DRIVE - PARKING PROPOSED AT COMMUNITY MEETING #3





## CIRCUIT DRIVE - PARALLEL PARKING BOTH SIDES



## **CIRCUIT DRIVE - PARALLEL PARKING**



PARALLEL PARKING

WITH GRANITE CURB

BLOCK WALL

DRIVEWAY

PARALLEL PARKING

WITH GRANITE CURB

### **CIRCUIT DRIVE - PARALLEL PARKING**



## SCARBORO POND TURNAROUND



### **ENTRANCE OF CIRCUIT DRIVE AT MORTON STREET**







#### ENTRANCE OF CIRCUIT DRIVE AT CANTERBURY ST.



## **PROJECT OVERVIEW**







Lauren Bryant, Project Manager lauren.bryant@boston.gov or 617-961-3019

Marchelle Jacques-Yarde, Outreach Coordinator, External Affairs marchelle.jacques-yarde@boston.gov or 617-961-3006

Kyle Zick, Kyle Zick Landscape Architecture, Inc.

For questions, maintenance requests or concerns regarding any of our parks contact 311