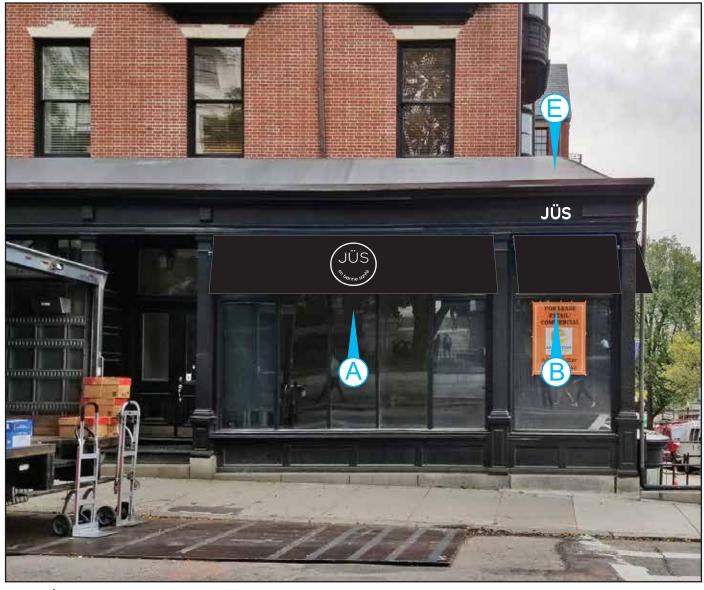

## Wedge Awning (Open-Ended) Black Sunbrella Fabric

A) 39" Height x 15'-6" Length x 12" Projection

B) 39" Height x 5'-8" Length x 12" Projection (Non-lit Graphics 29" x 30 1/2")

C) 39" Height x 6'-6" Length x 12" Projection (Non-lit Graphics 29" x 30 1/2")

D) 39" Height x 13' Length x 12" Projection

(Qty 2) 3" Deep Channel Letters (face-lit)

E) Channel Letters: 10" x 19 7/8"