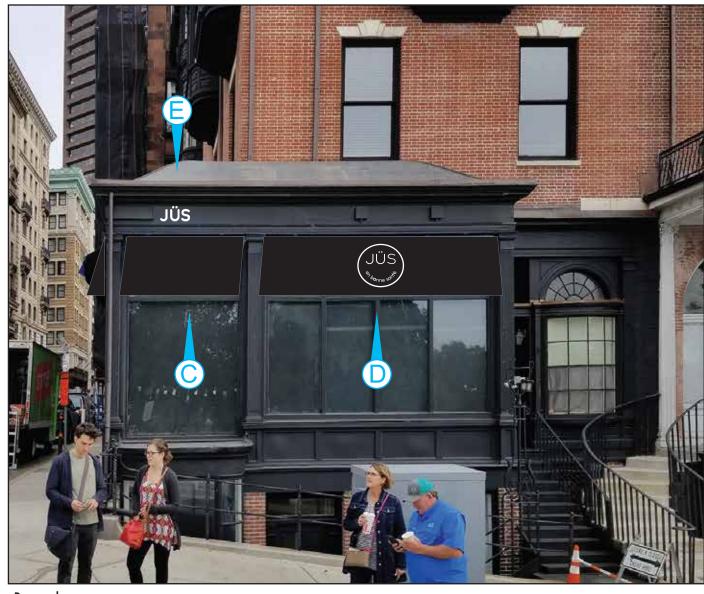

## Wedge Awning (Open-Ended) Black Sunbrella Fabric

A) 39" Height x 15'-6" Length x 12" Projection

B) 39" Height x 5'-8" Length x 12" Projection (Non-lit Graphics 29" x 30 1/2")

C) 39" Height x 6'-6" Length x 12" Projection (Non-lit Graphics 29" x 30 1/2")

D) 39" Height x 13' Length x 12" Projection

(Qty 2) 3" Deep Channel Letters (face-lit)

E) Channel Letters: 10" x 19 7/8"