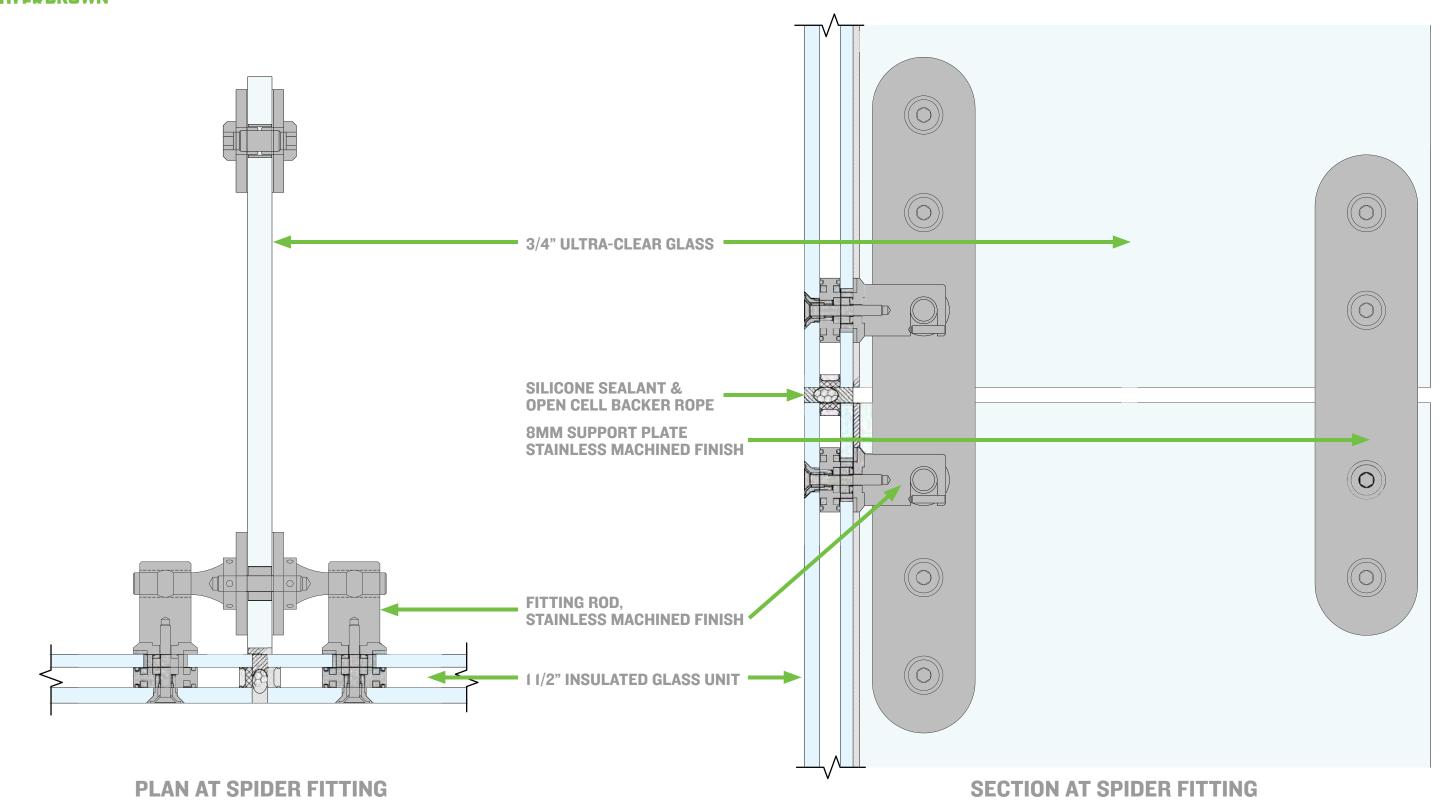

855 Boylston Street | Spider Fittings - Details

I. 24. I8 / PAGE I5

855 Boylston Street | Signage - Elevation

I. 24. I8 PAGE I6

LED BACKLIT ALUMINUM CHANNEL LETTERS WITH ALPOLIC BRONZE FINISH, COMPOSITED WITH WHITE ACRYLIC BASE