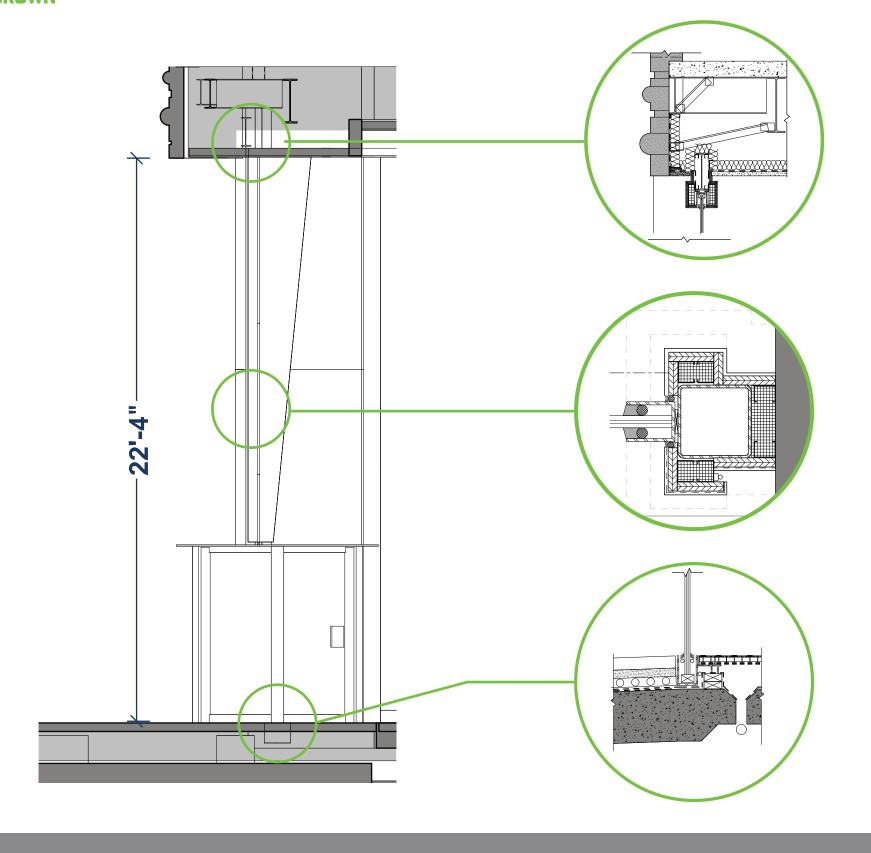

# **SECTION DETAIL AT HEAD**

- RECESSED CHANNEL FOR GLASS WALL
- STEEL SUPPORT CONCEALED BY METAL PANEL
- RECESSED LIGHT COVE IN METAL PANEL
- INTEGRATE TO EXTERIOR CEMENT PLASTER SOFFIT

# **SECTION DETAIL AT JAMB**

- RECESSED CHANNEL FOR GLASS WALL
- STEEL CHANNEL SUPPORT CONCEALED BY METAL PANEL
- RECESSED LIGHT COVE IN METAL PANEL PERIMETER
- INTEGRATED TO EXSISTING PRECAST

# **SECTION DETAIL AT BASE**

- RECESSED GLASS CHANNEL
- INTEGRATION OF WATERPROOFING MEMBRANE
- TRANSITION BETWEEN EXTERIOR PAVERS AND INTERIOR

855 Boylston Street | Glass Wall Section - Details

I. 24. I8 PAGE I4