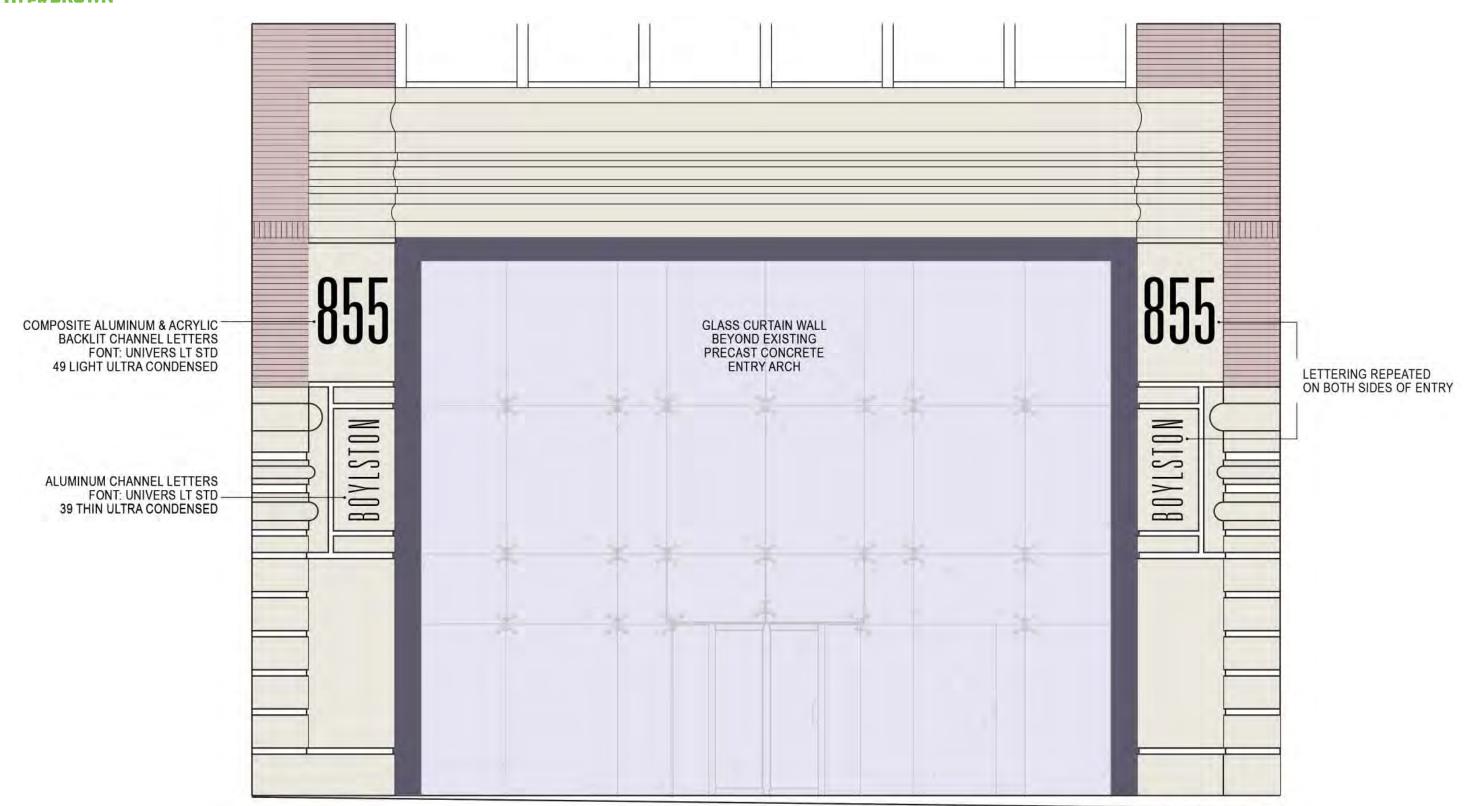

855 Boylston Street | Spider Fittings - Details

I. 24. I8 / PAGE I5

855 Boylston Street | Signage - Elevation

I. 24. I8 PAGE I6

LED BACKLIT ALUMINUM CHANNEL LETTERS WITH ALPOLIC BRONZE FINISH, COMPOSITED WITH WHITE ACRYLIC BASE

FONT: UNIVERS LT STD 49 LIGHT ULTRA CONDENSED

SPACING AS SHOWN

SITE VERIFY DIMENSIONS OF PRECAST BEFORE INSTALLATION FOR EXACT PLACEMENT

CENTER ON PRECAST ZONES IN BOTH DIRECTIONS AS SHOWN

1" THICK SOLID ALUMINUM LETTERS WITH ALPOLIC BRONZE FINISH, NO ACRYLIC BASE AND NO BACKLIGHTING

PIN-MOUNTED, HELD OFF 1" FROM PRECAST CONCRETE SURFACE

FONT: UNIVERS LT STD 39 THIN ULTRA CONDENSED

SPACING AS SHOWN

SITE VERIFY DIMENSIONS OF PRECAST BEFORE INSTALLATION FOR EXACT PLACEMENT

CENTER ON PRECAST ZONES IN BOTH DIRECTIONS AS SHOWN

855 Boylston Street | Signage - Details

855 Boylston Street | Photoreal Render - Exterior

855 Boylston Street | Interior Renovation

I. 24. I8 PAGE 19

855 Boylston Street | Back Bay Paver Design Guidelines