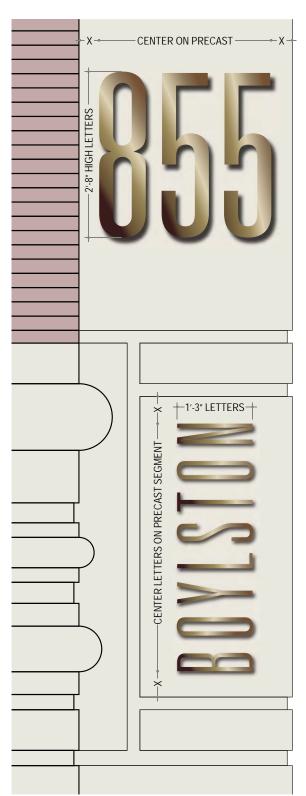

855 Boylston Street | Spider Fittings - Details

I. 24. I8 / PAGE I5

855 Boylston Street | Signage - Elevation

I. 24. I8 PAGE I6

LED BACKLIT ALUMINUM CHANNEL LETTERS WITH ALPOLIC BRONZE FINISH, COMPOSITED WITH WHITE ACRYLIC BASE

FONT: UNIVERS LT STD 49 LIGHT ULTRA CONDENSED

SPACING AS SHOWN

SITE VERIFY DIMENSIONS OF PRECAST BEFORE INSTALLATION FOR EXACT PLACEMENT

CENTER ON PRECAST ZONES IN BOTH DIRECTIONS AS SHOWN

1" THICK SOLID ALUMINUM LETTERS WITH ALPOLIC BRONZE FINISH, NO ACRYLIC BASE AND NO BACKLIGHTING

PIN-MOUNTED, HELD OFF 1" FROM PRECAST CONCRETE SURFACE

FONT: UNIVERS LT STD 39 THIN ULTRA CONDENSED

SPACING AS SHOWN

SITE VERIFY DIMENSIONS OF PRECAST BEFORE INSTALLATION FOR EXACT PLACEMENT

CENTER ON PRECAST ZONES IN BOTH DIRECTIONS AS SHOWN

855 Boylston Street | Signage - Details

855 Boylston Street | Photoreal Render - Exterior

855 Boylston Street | Interior Renovation

I. 24. I8 PAGE 19

855 Boylston Street | Back Bay Paver Design Guidelines