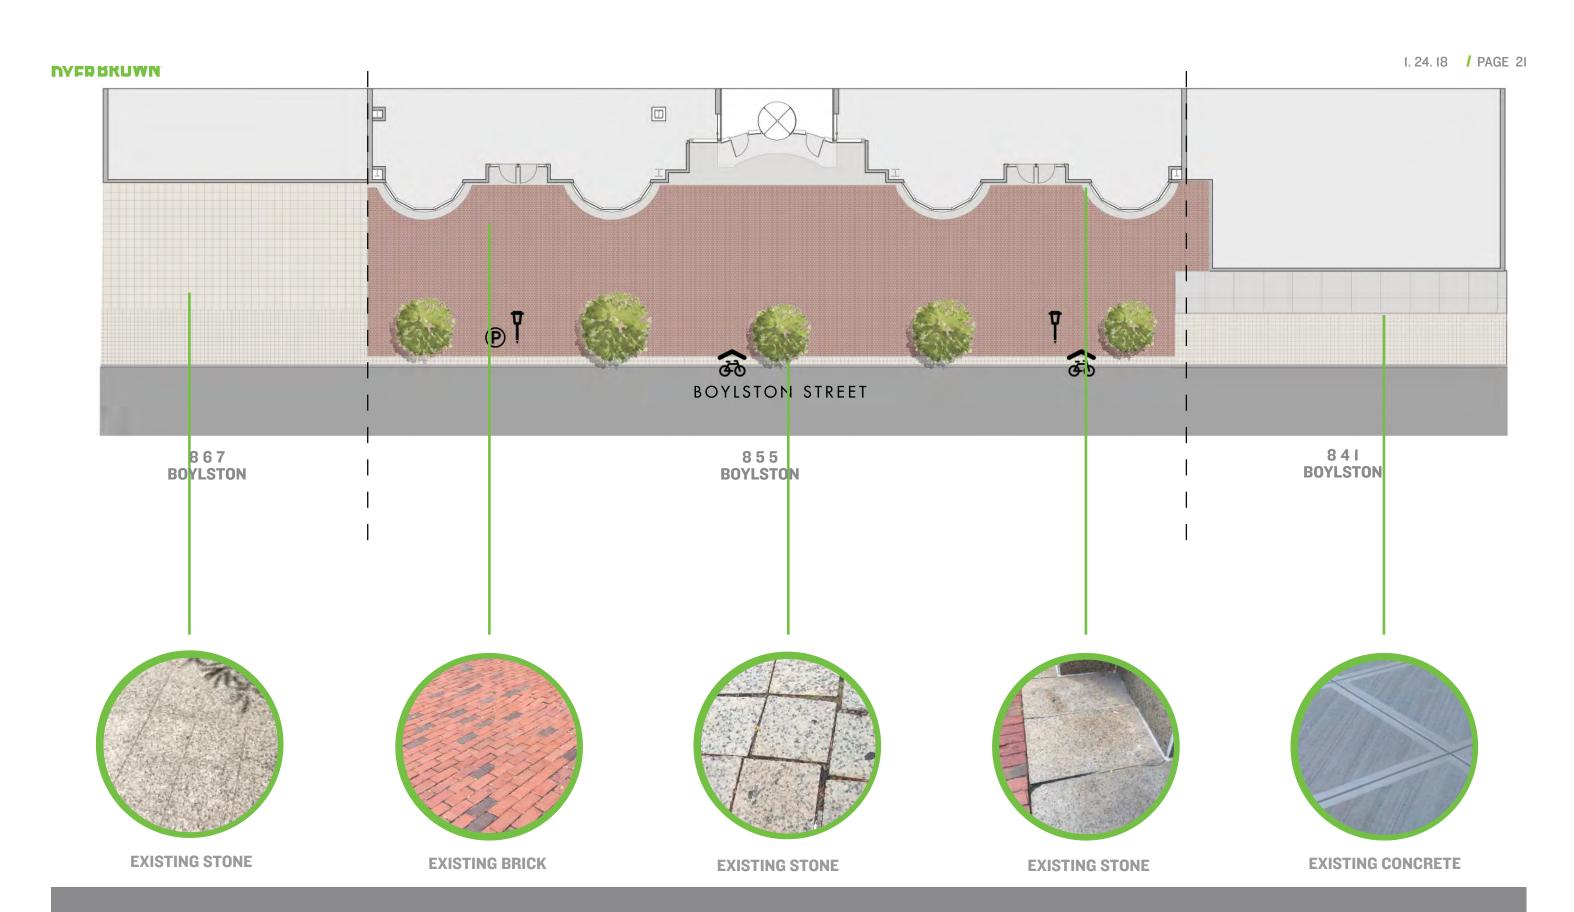

855 Boylston Street | Building Existing Pavers

855 Boylston Street | Site Plan - Existing

1. 24. 18 PAGE 22

855 Boylston Street | Site Axonometric - Proposed

1. 24. 18 PAGE 24

855 Boylston Street | Site Plan - Proposed