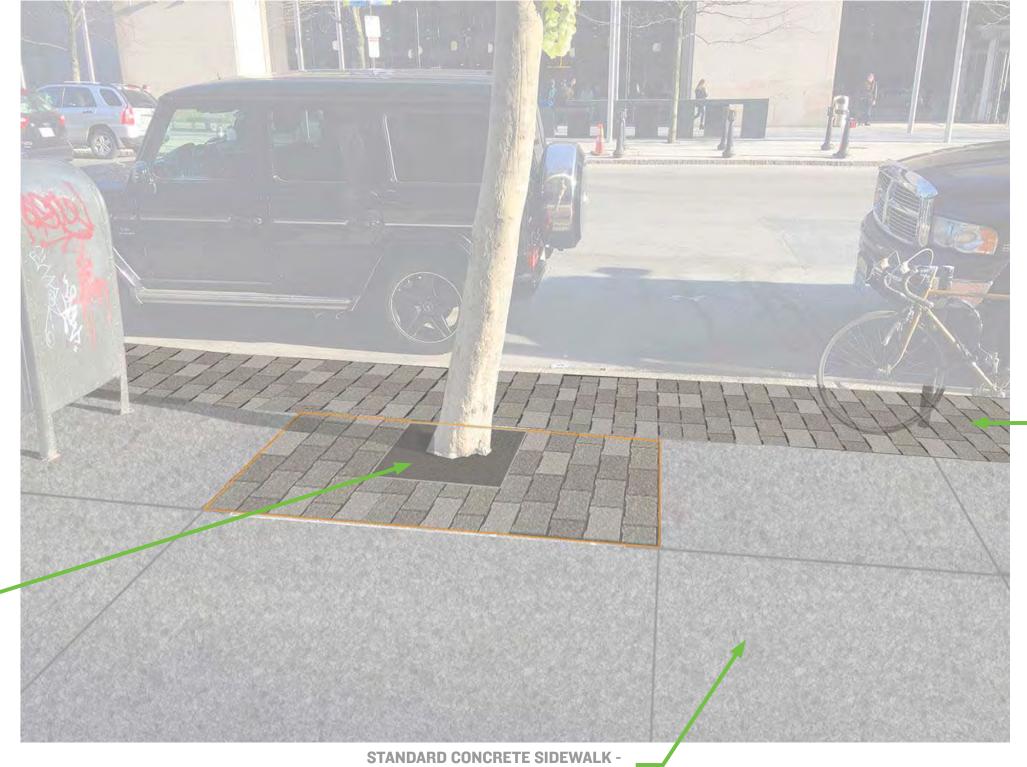

1. 24. 18 PAGE 20 **UALBRKMMM** 

PERMEABLE PAVERS - UTILITIES

PERMEABLE PAVERS -TYPICAL TREE PIT

STANDARD CONCRETE SIDEWALK - PUBLIC

855 Boylston Street | Back Bay Paver Design Guidelines

I. 24. 18 PAGE 20