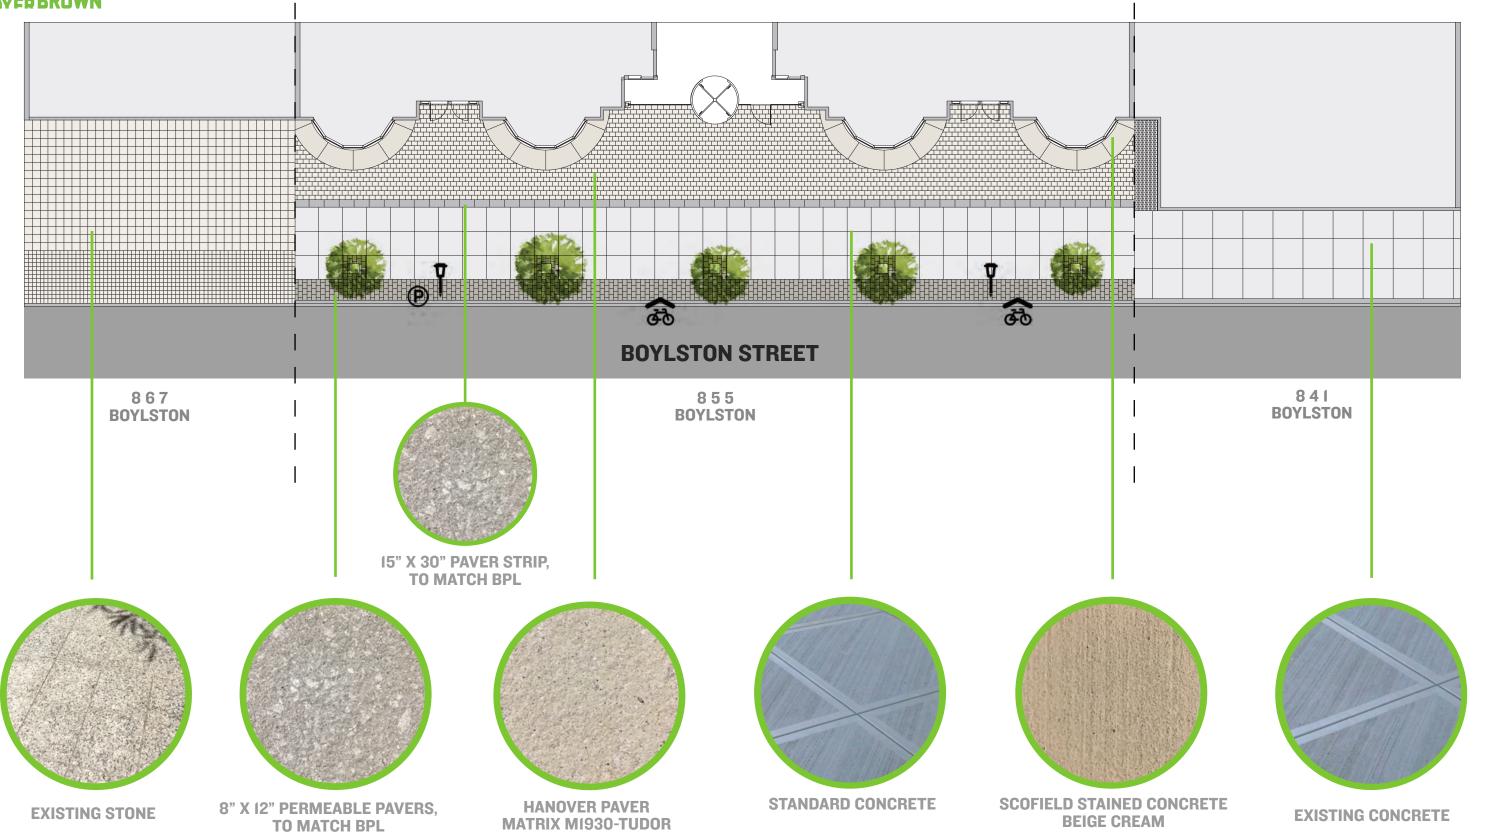

1. 24. 18 PAGE 20 **UALBRKMMM** 

PERMEABLE PAVERS - UTILITIES

PERMEABLE PAVERS -TYPICAL TREE PIT

STANDARD CONCRETE SIDEWALK - PUBLIC

855 Boylston Street | Back Bay Paver Design Guidelines

I. 24. 18 PAGE 20