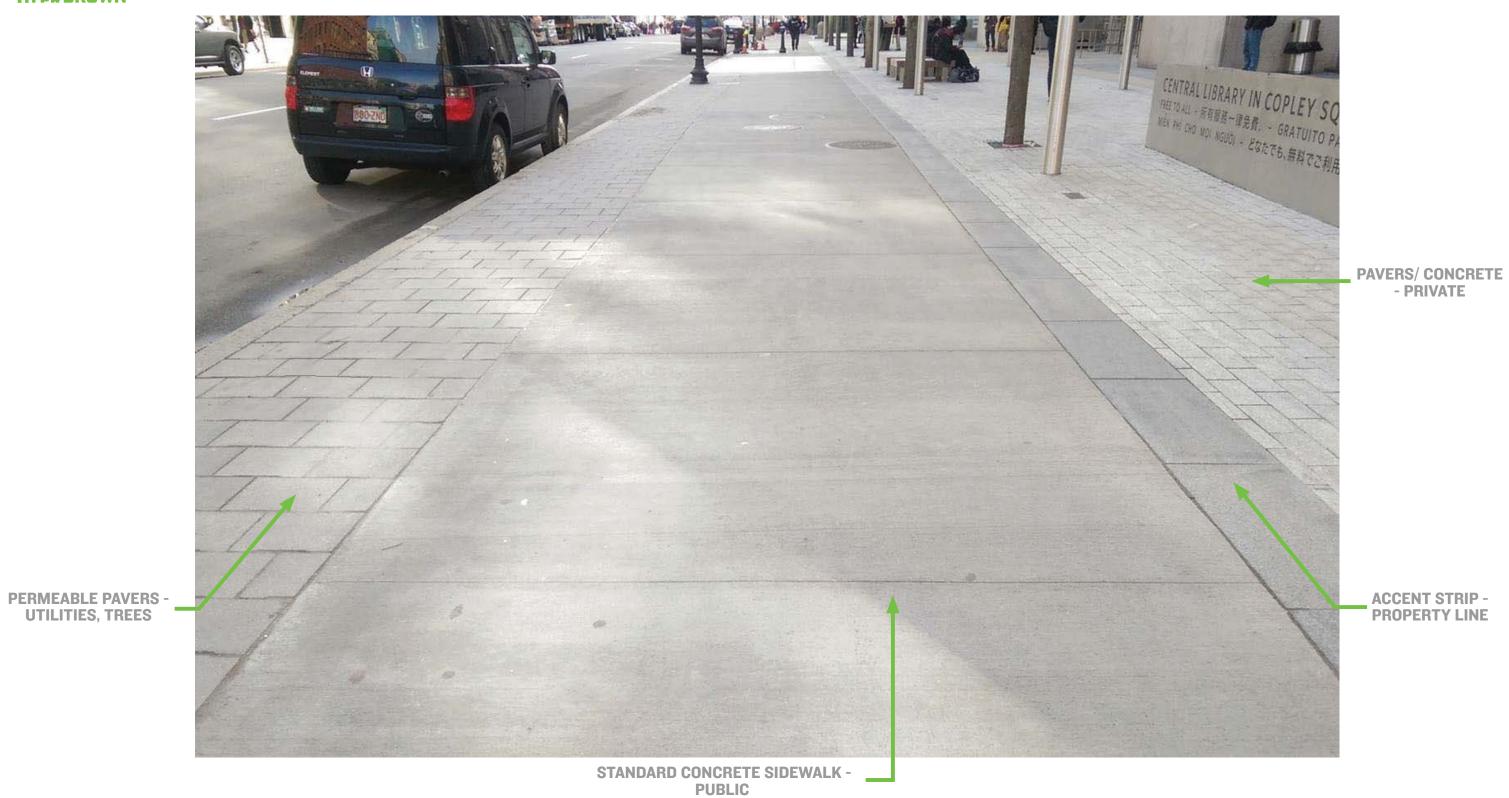

855 Boylston Street | Signage - Details

855 Boylston Street | Photoreal Render - Exterior

855 Boylston Street | Interior Renovation

I. 24. I8 PAGE 19

855 Boylston Street | Back Bay Paver Design Guidelines

1. 24. 18 PAGE 20 **UALBRKMMM** 

PERMEABLE PAVERS - UTILITIES

PERMEABLE PAVERS -TYPICAL TREE PIT

STANDARD CONCRETE SIDEWALK - PUBLIC

855 Boylston Street | Back Bay Paver Design Guidelines

I. 24. 18 PAGE 20