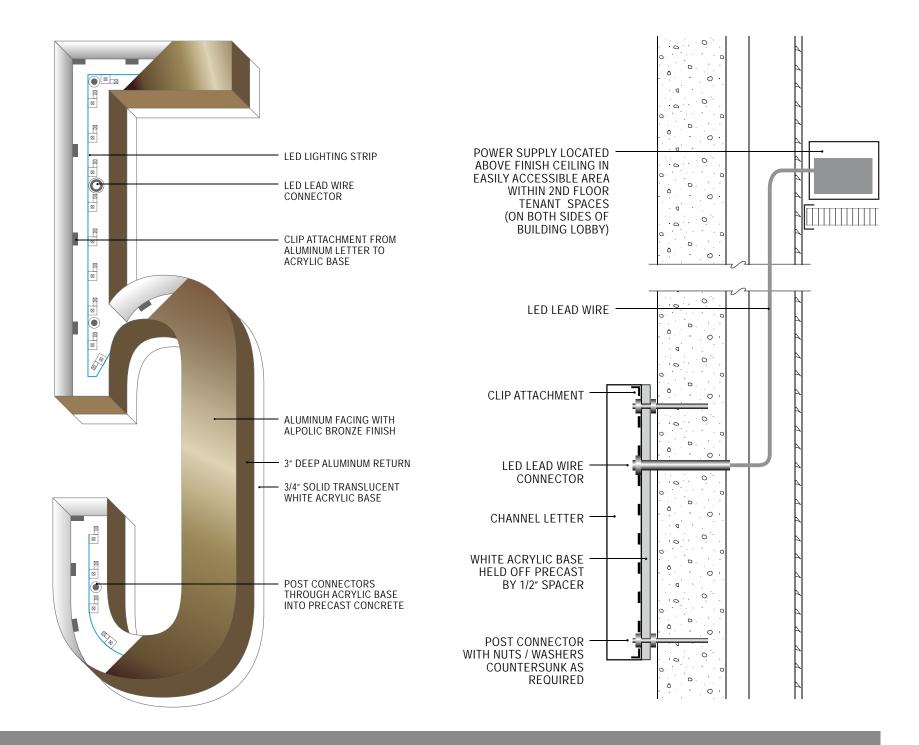

855 Boylston Street | Spider Fittings - Details

I. 24. I8 / PAGE I5

855 Boylston Street | Signage - Elevation

I. 24. I8 PAGE I6

LED BACKLIT ALUMINUM CHANNEL LETTERS WITH ALPOLIC BRONZE FINISH, COMPOSITED WITH WHITE ACRYLIC BASE

FONT: UNIVERS LT STD 49 LIGHT ULTRA CONDENSED

SPACING AS SHOWN

SITE VERIFY DIMENSIONS OF PRECAST BEFORE INSTALLATION FOR EXACT PLACEMENT

CENTER ON PRECAST ZONES IN BOTH DIRECTIONS AS SHOWN

1" THICK SOLID ALUMINUM LETTERS WITH ALPOLIC BRONZE FINISH, NO ACRYLIC BASE AND NO BACKLIGHTING

PIN-MOUNTED, HELD OFF 1" FROM PRECAST CONCRETE SURFACE

FONT: UNIVERS LT STD 39 THIN ULTRA CONDENSED

SPACING AS SHOWN

SITE VERIFY DIMENSIONS OF PRECAST BEFORE INSTALLATION FOR EXACT PLACEMENT

CENTER ON PRECAST ZONES IN BOTH DIRECTIONS AS SHOWN

855 Boylston Street | Signage - Details

855 Boylston Street | Photoreal Render - Exterior

855 Boylston Street | Interior Renovation

I. 24. I8 PAGE 19

855 Boylston Street | Back Bay Paver Design Guidelines