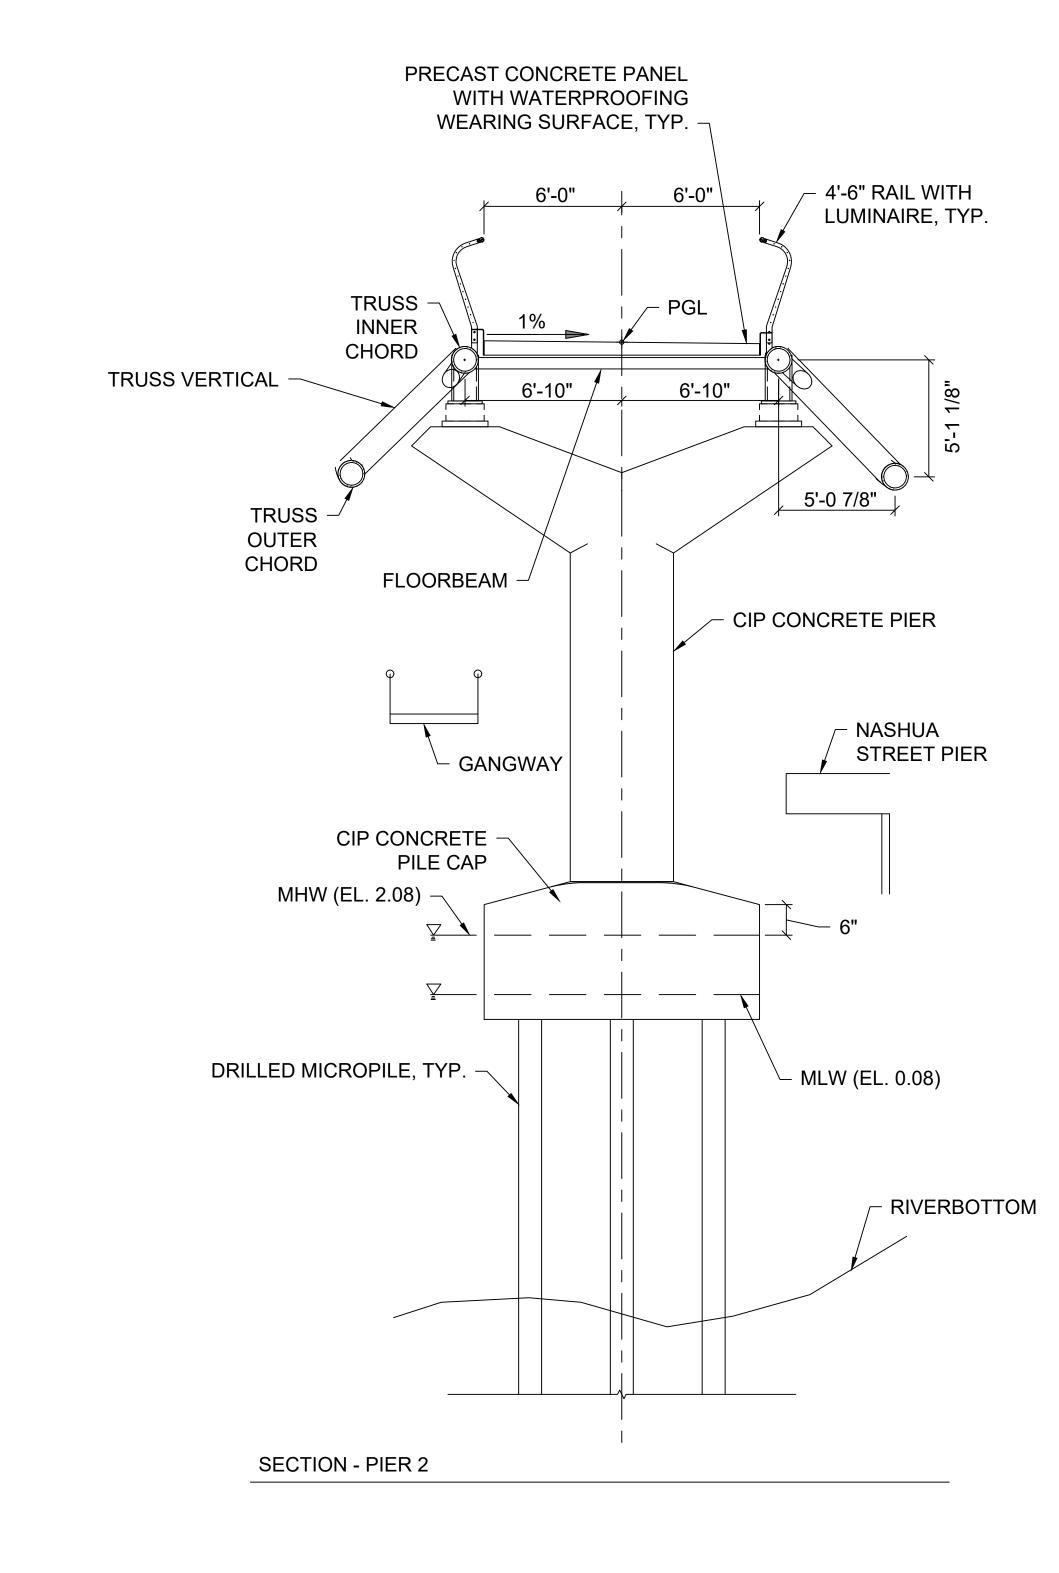

## TITLE

Title Sheet Site Plan **Existing Conditions** Wetland Resource Area Impacts (Sheet 1 of 2) Wetland Resource Area Impacts (Sheet 2 of 2)

PROJECT NO .:

MAX-2013032.00

DRAWING NO .: of 5

| <br>PROJECT:<br>SOUTH BANK BRIDGE<br>BOSTON, MASSACHUSETTS                          | DRAWING TITILE : | SITE |
|-------------------------------------------------------------------------------------|------------------|------|
| PREPARED FOR:<br>DEPARTMENT OF CONSERVATION AND RECREATION<br>BOSTON, MASSACHUSETTS |                  |      |