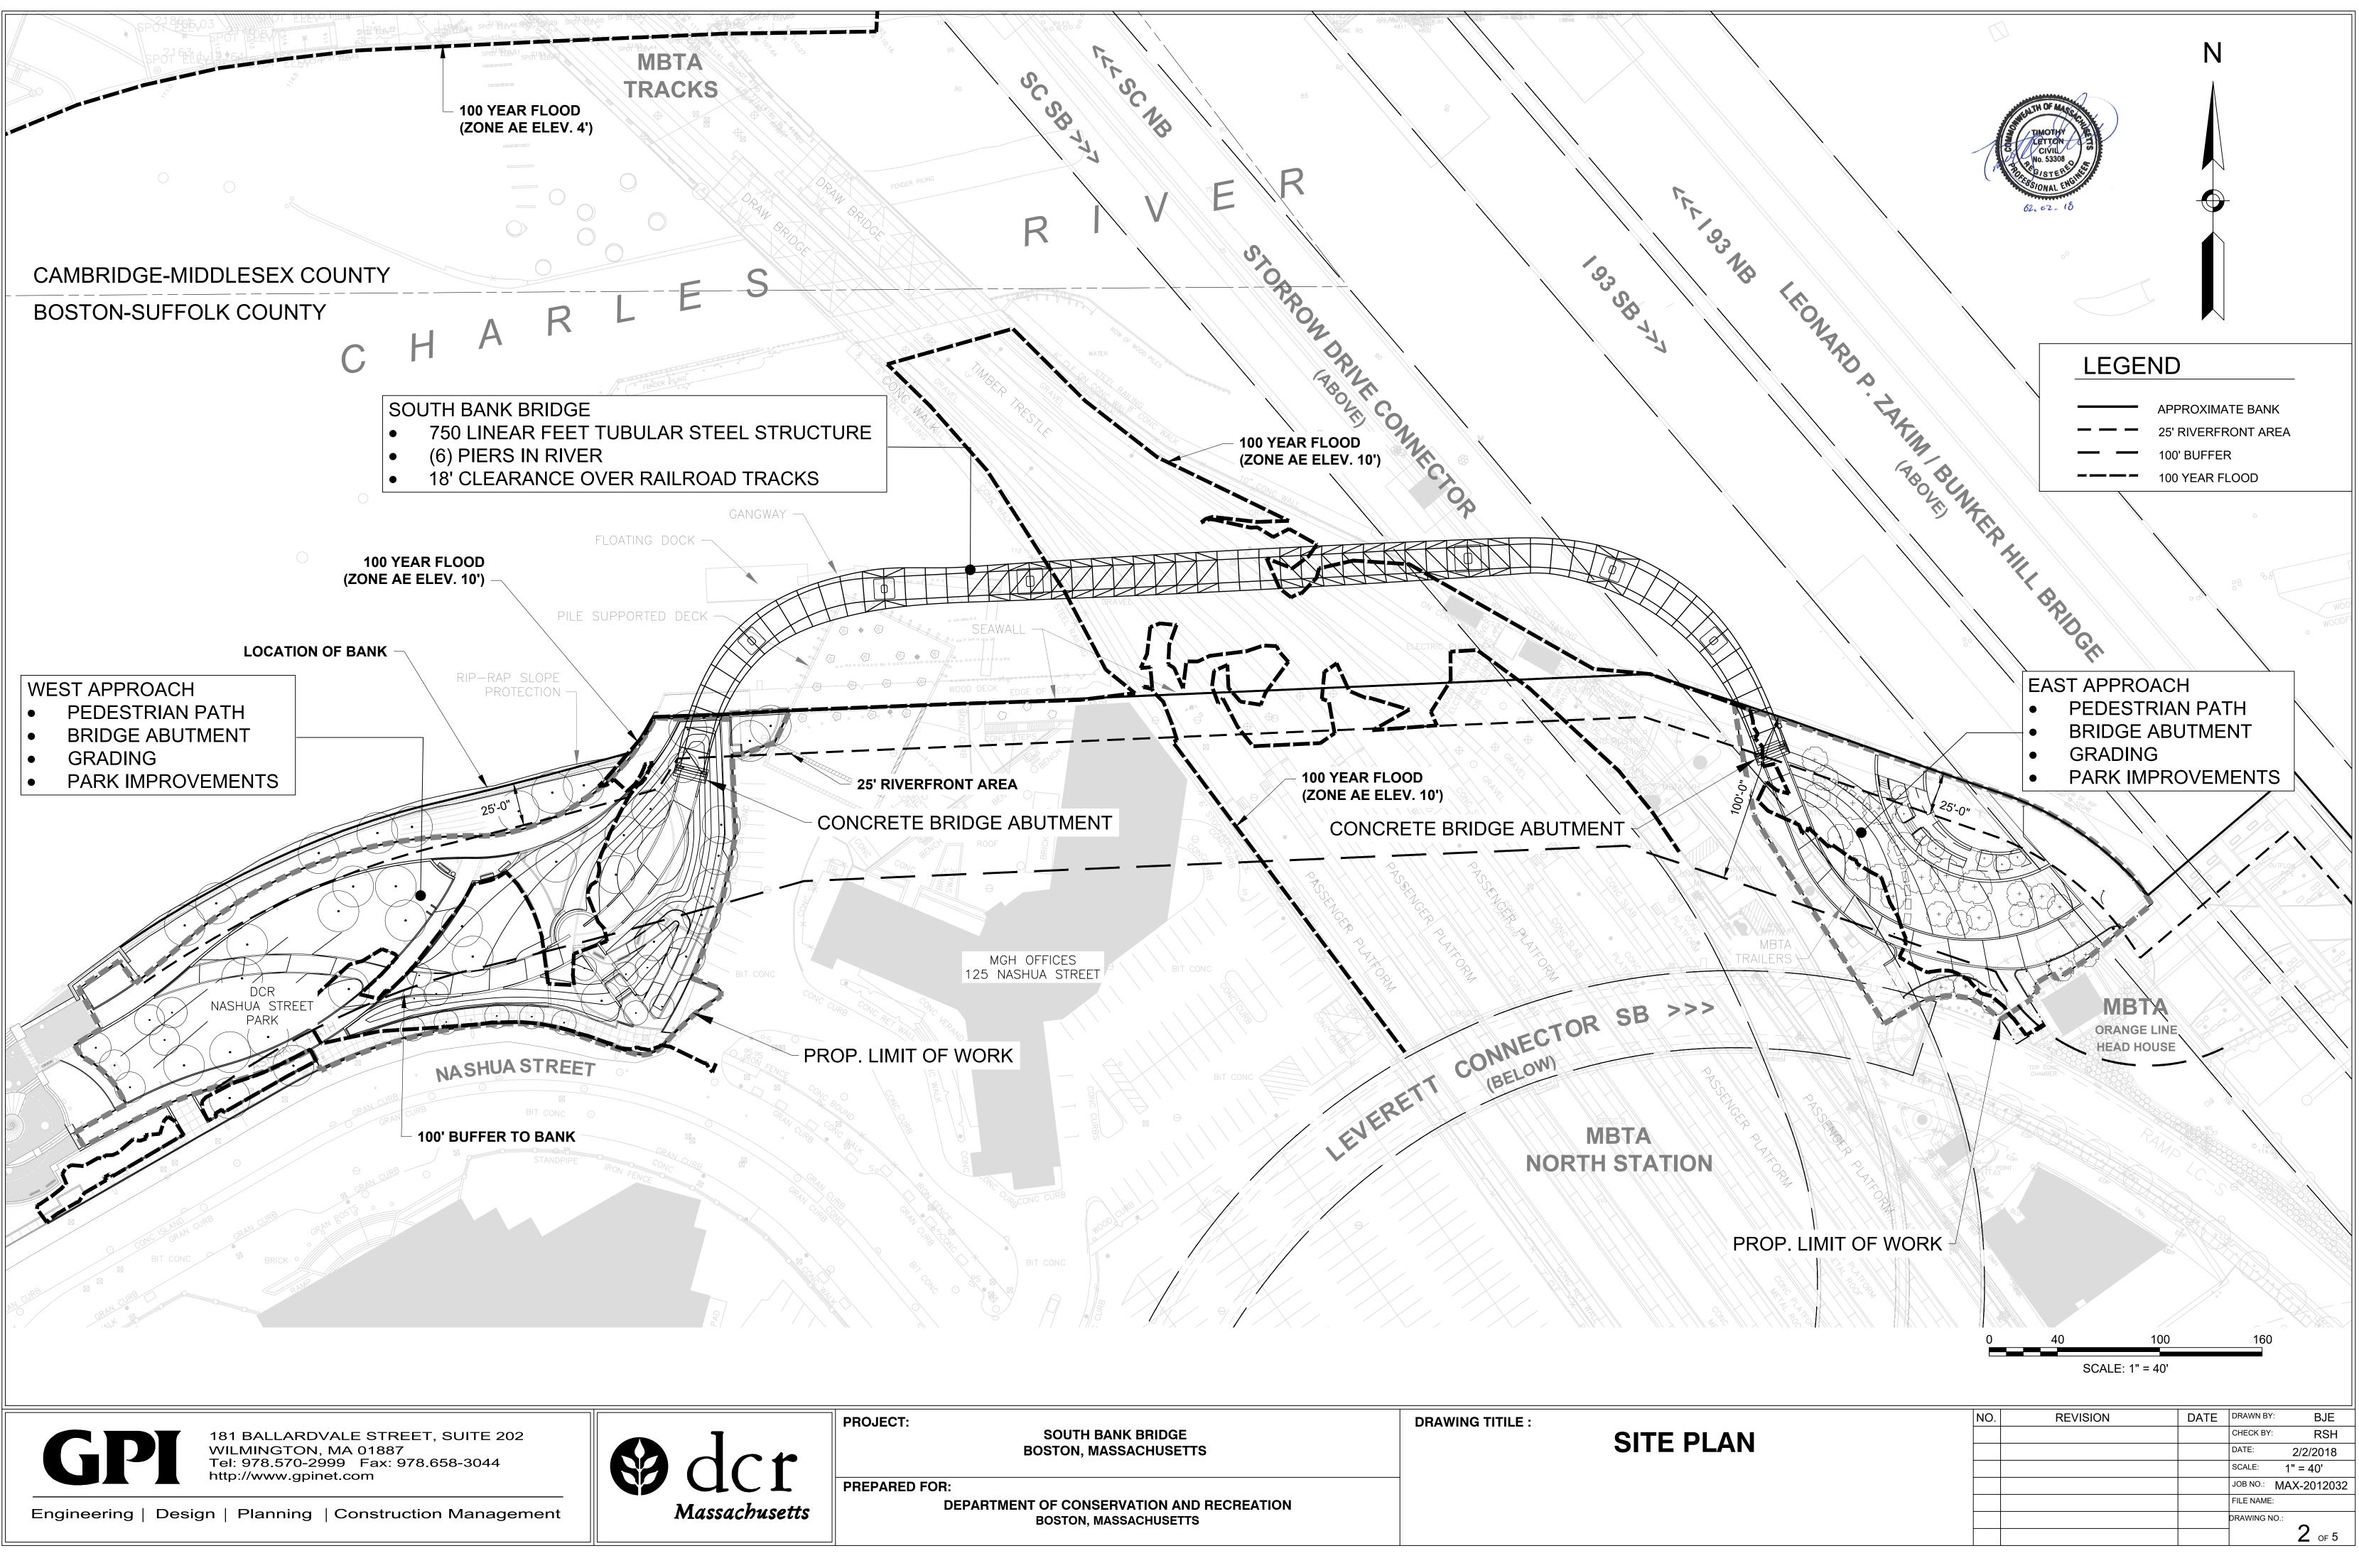

## TITLE

Title Sheet Site Plan **Existing Conditions** Wetland Resource Area Impacts (Sheet 1 of 2) Wetland Resource Area Impacts (Sheet 2 of 2)

PROJECT NO .:

MAX-2013032.00

DRAWING NO .: of 5

| <br>PROJECT:<br>SOUTH BANK BRIDGE<br>BOSTON, MASSACHUSETTS                          | DRAWING TITILE : | SITE |
|-------------------------------------------------------------------------------------|------------------|------|
| PREPARED FOR:<br>DEPARTMENT OF CONSERVATION AND RECREATION<br>BOSTON, MASSACHUSETTS |                  |      |