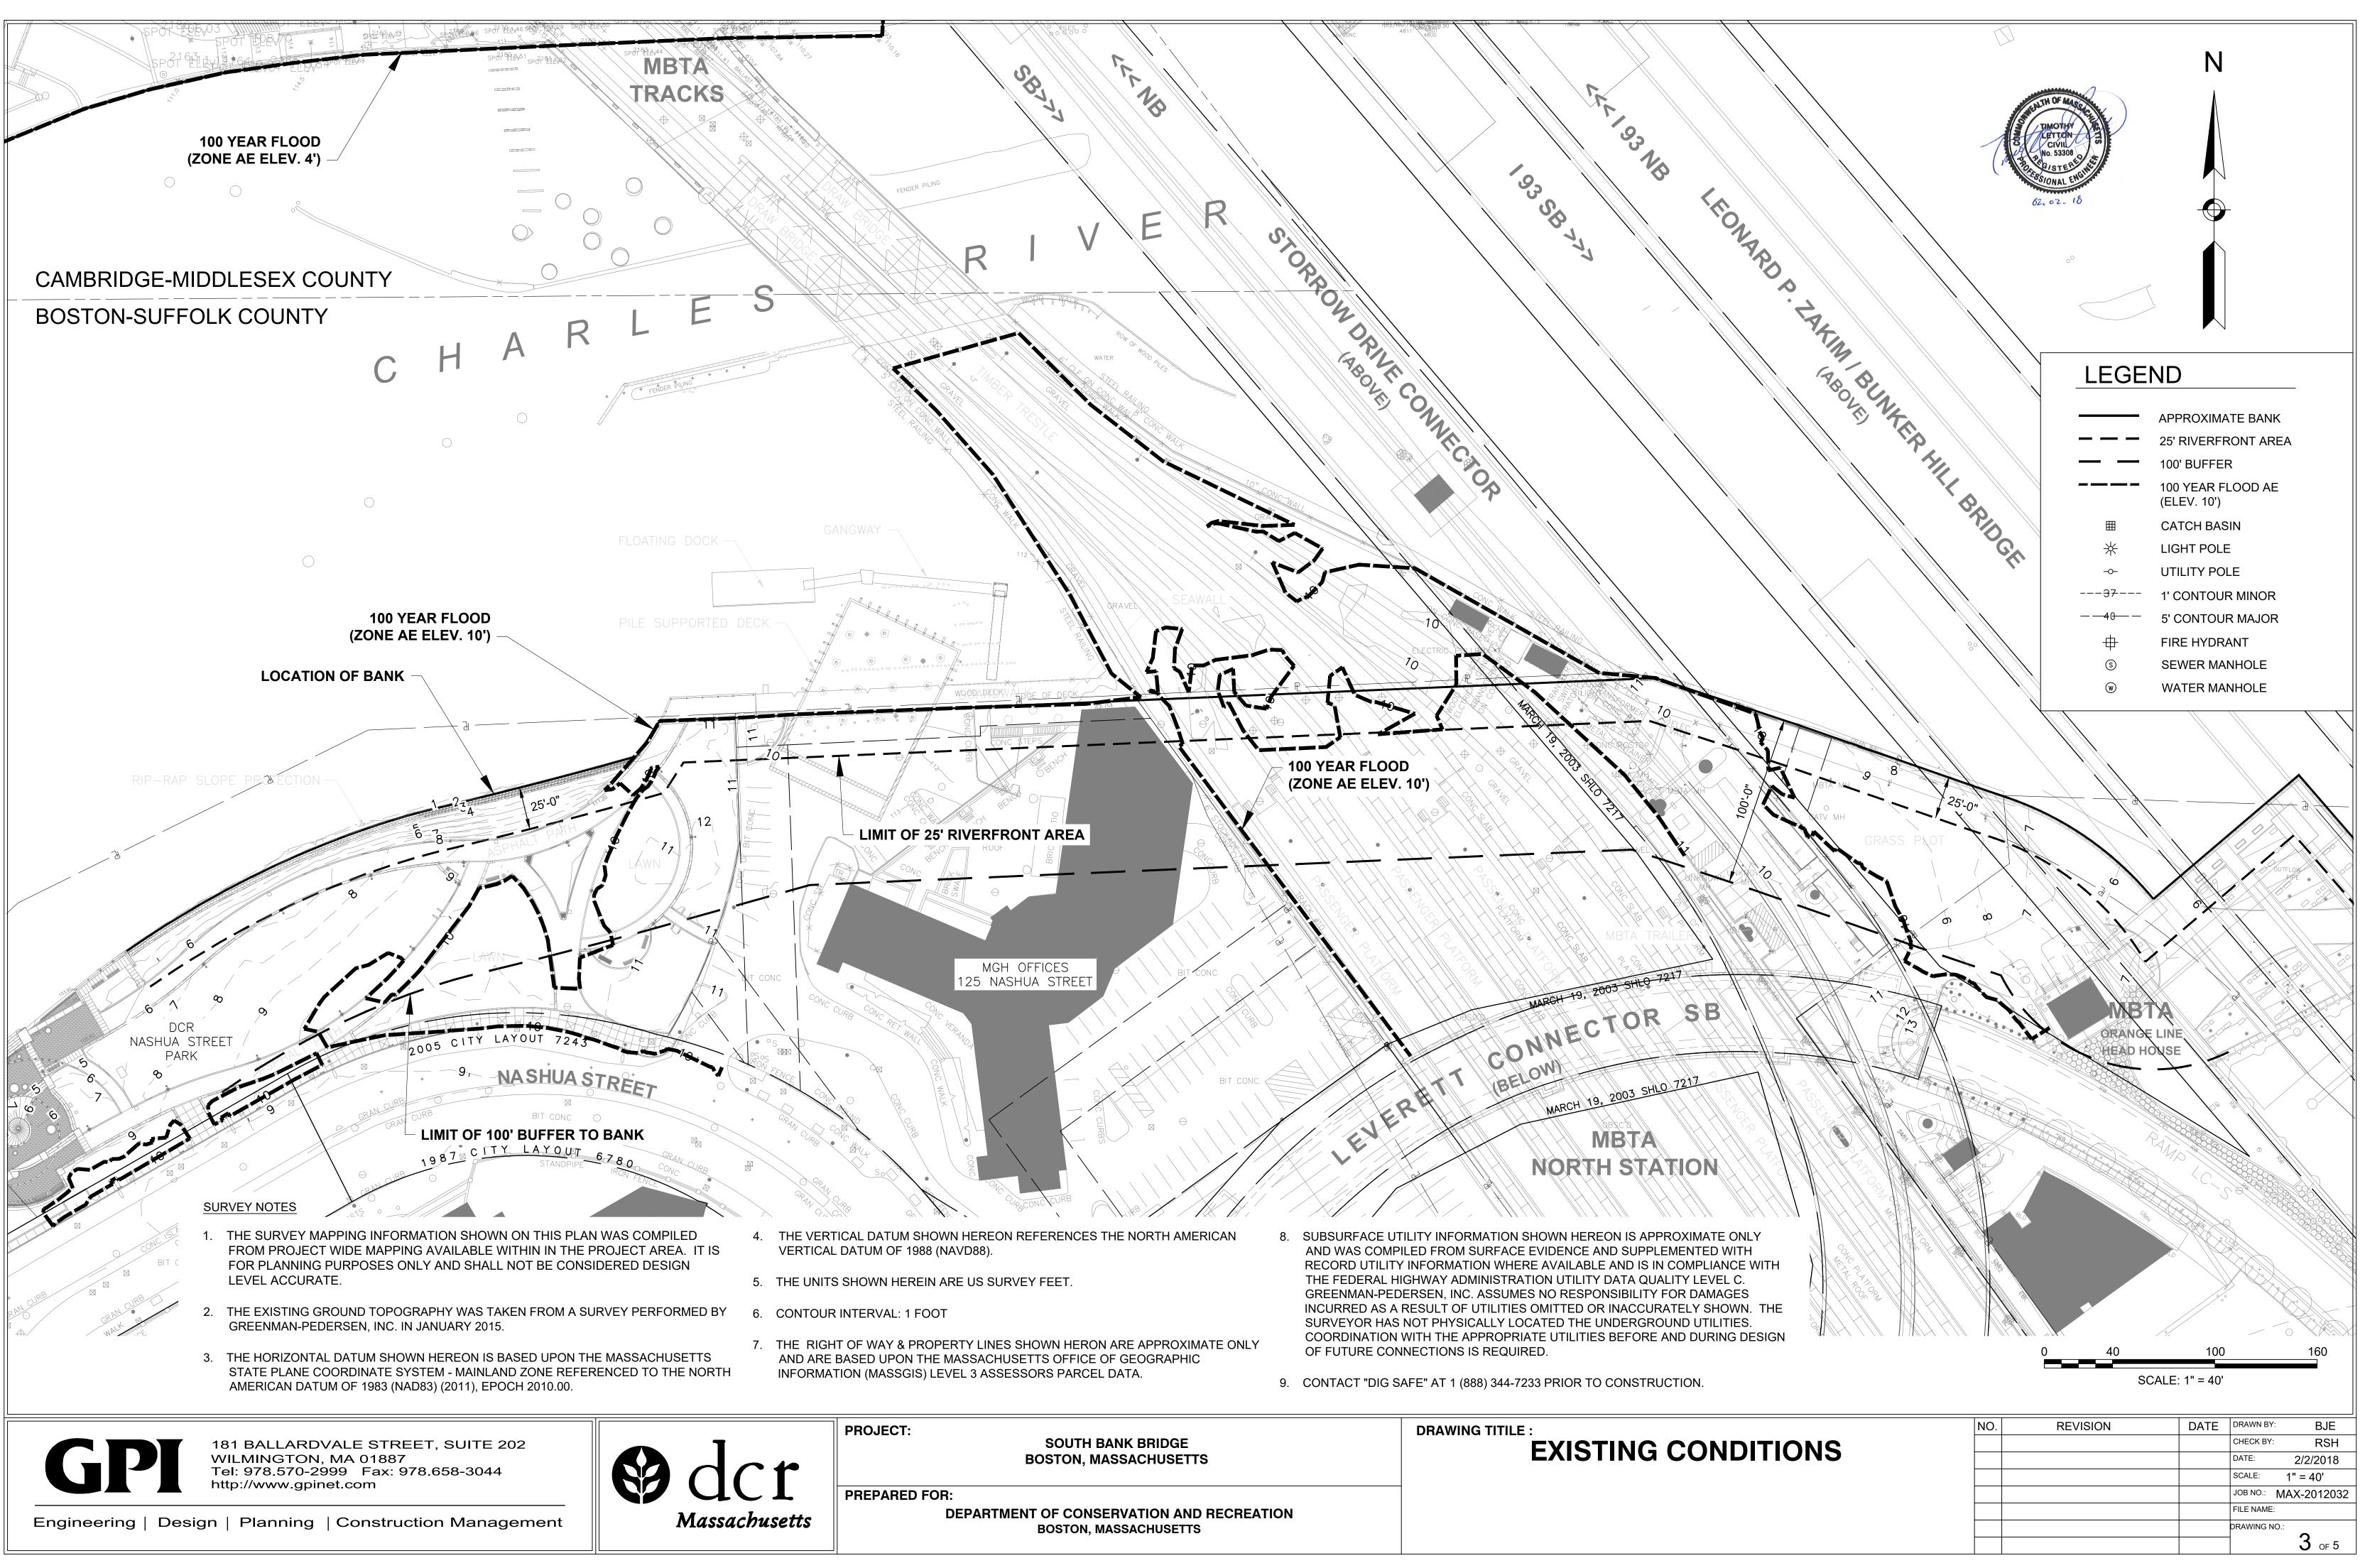

## TITLE

Title Sheet Site Plan **Existing Conditions** Wetland Resource Area Impacts (Sheet 1 of 2) Wetland Resource Area Impacts (Sheet 2 of 2)

PROJECT NO .:

MAX-2013032.00

DRAWING NO .: of 5

| <br>PROJECT:<br>SOUTH BANK BRIDGE<br>BOSTON, MASSACHUSETTS                          | DRAWING TITILE : | SITE |
|-------------------------------------------------------------------------------------|------------------|------|
| PREPARED FOR:<br>DEPARTMENT OF CONSERVATION AND RECREATION<br>BOSTON, MASSACHUSETTS |                  |      |