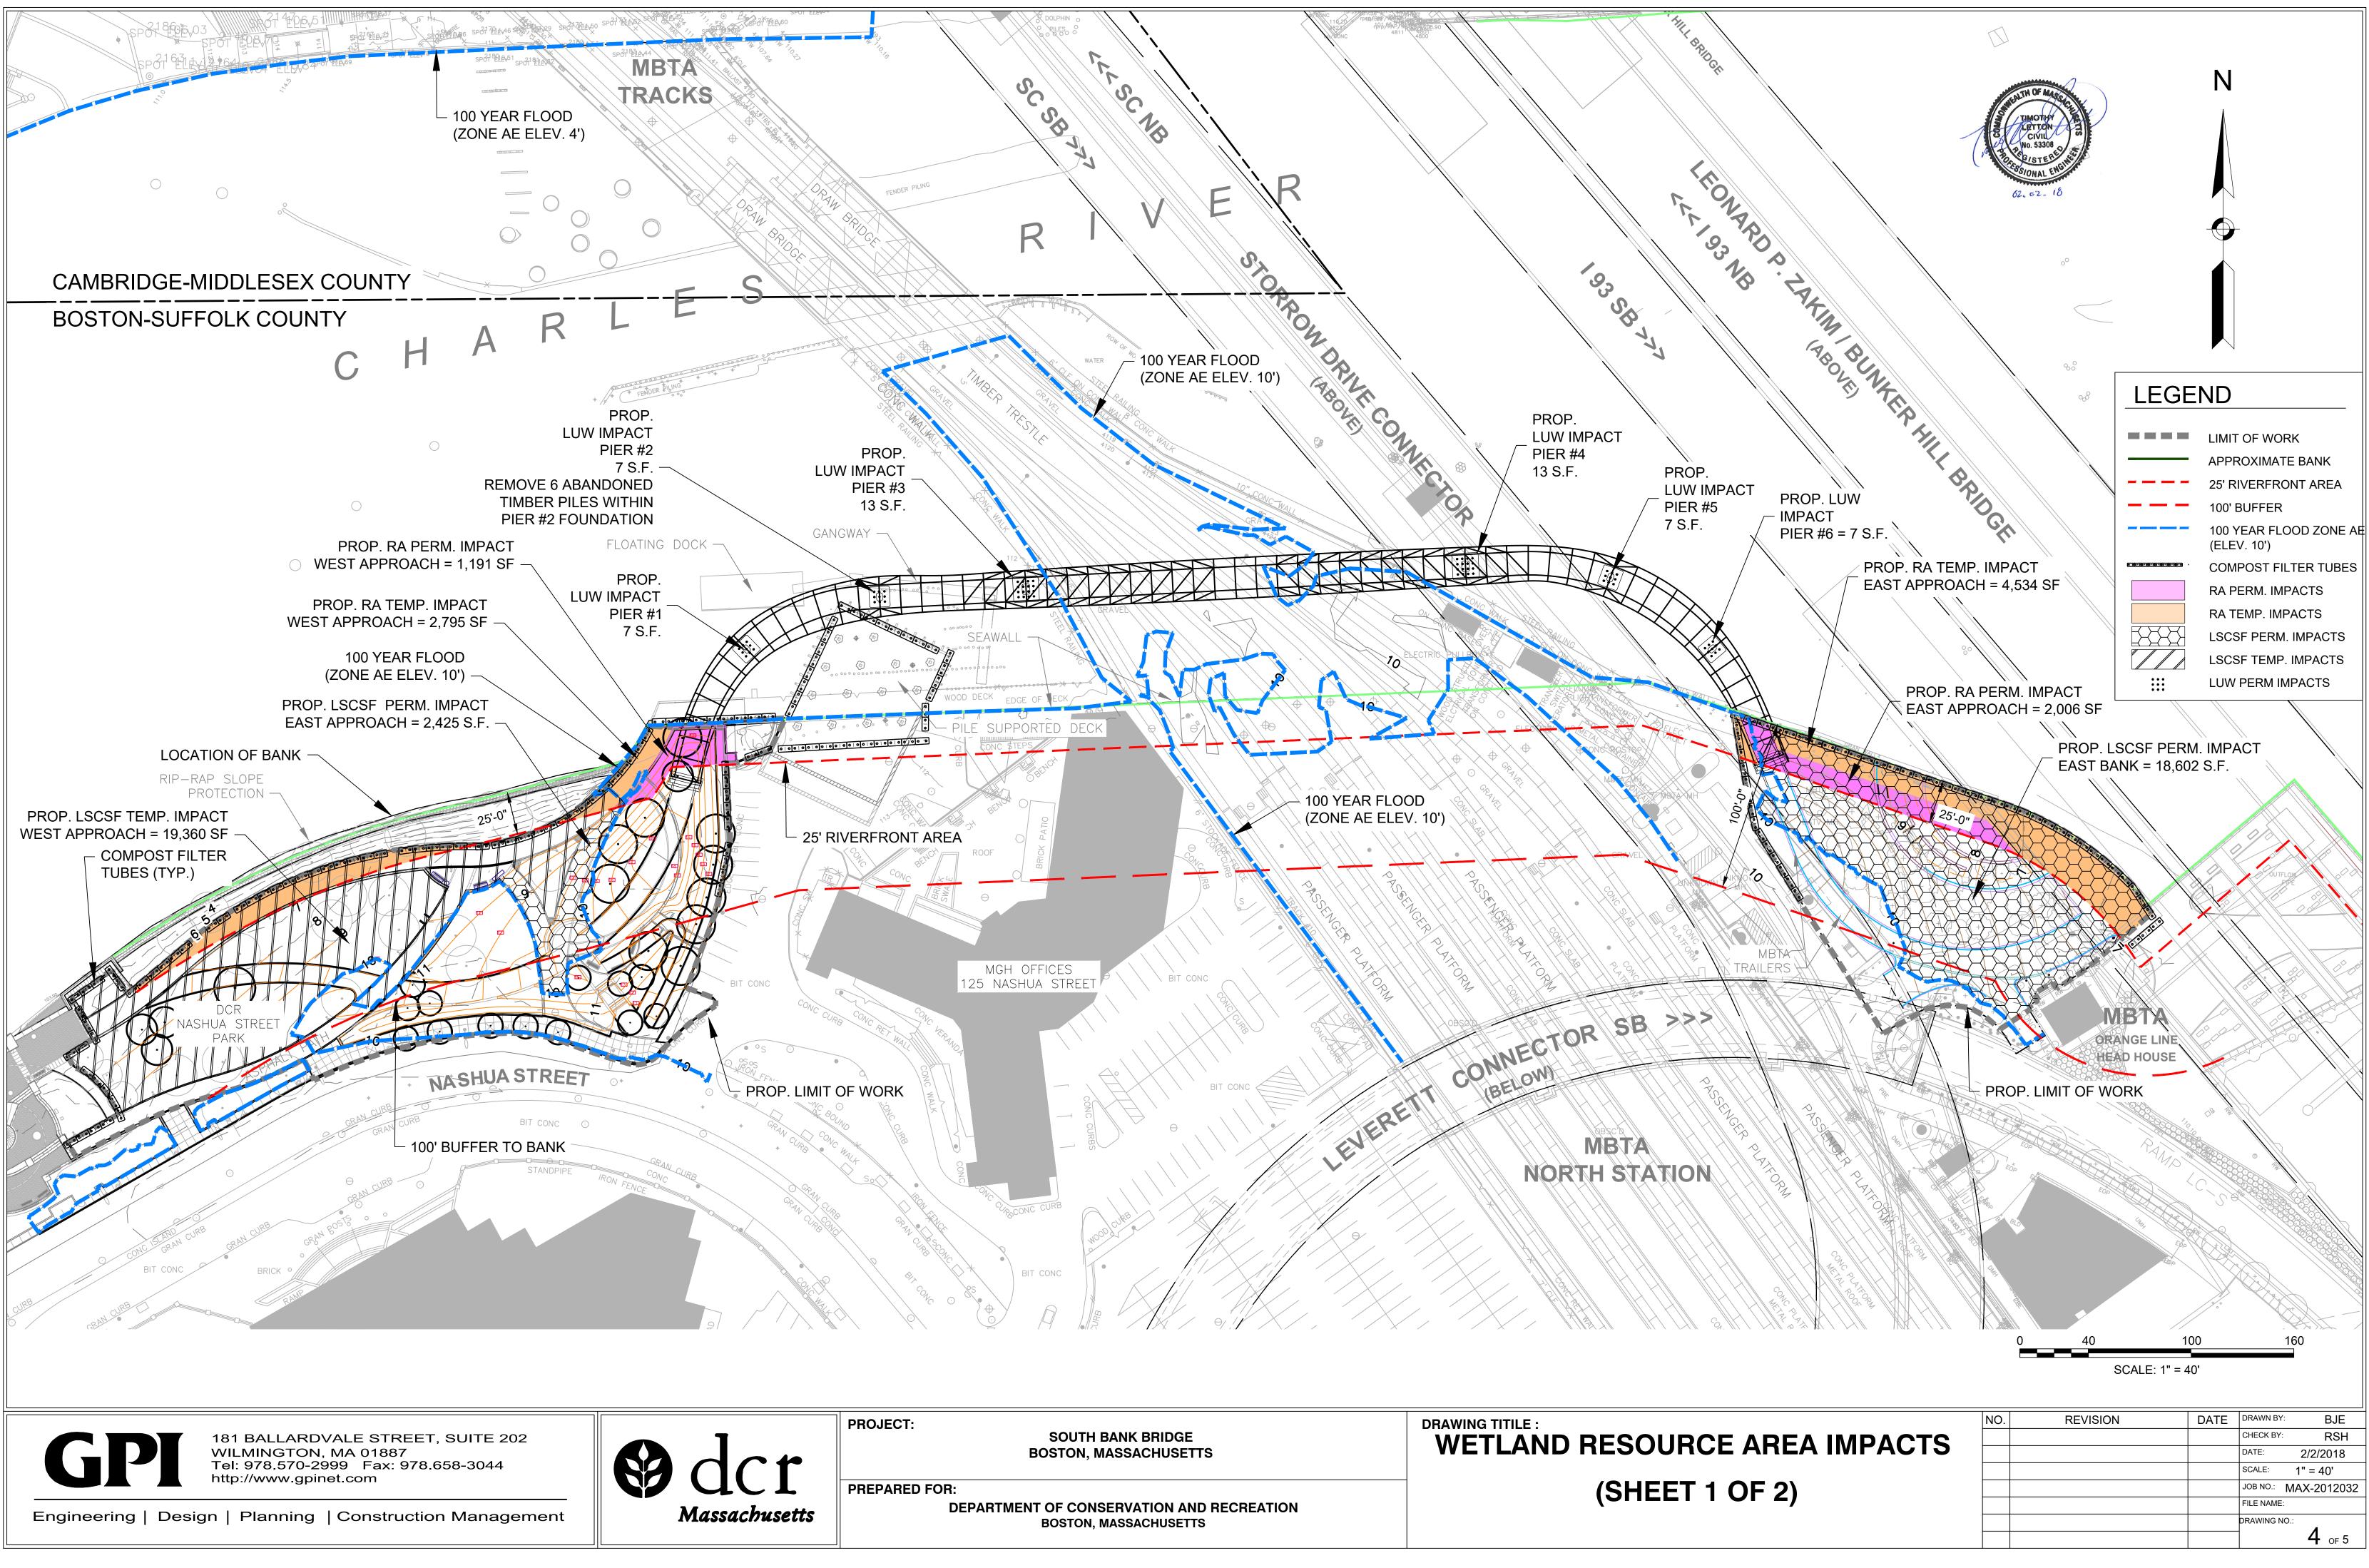

## TITLE

Title Sheet Site Plan **Existing Conditions** Wetland Resource Area Impacts (Sheet 1 of 2) Wetland Resource Area Impacts (Sheet 2 of 2)

PROJECT NO .:

MAX-2013032.00

DRAWING NO .: of 5

| <br>PROJECT:<br>SOUTH BANK BRIDGE<br>BOSTON, MASSACHUSETTS                          | DRAWING TITILE : | SITE |
|-------------------------------------------------------------------------------------|------------------|------|
| PREPARED FOR:<br>DEPARTMENT OF CONSERVATION AND RECREATION<br>BOSTON, MASSACHUSETTS |                  |      |

| PROJECT:<br>SOUTH BANK BRIDGE<br>BOSTON, MASSACHUSETTS                              | DRAWING TITILE :<br>WETLAND RESOU |
|-------------------------------------------------------------------------------------|-----------------------------------|
| PREPARED FOR:<br>DEPARTMENT OF CONSERVATION AND RECREATION<br>BOSTON, MASSACHUSETTS | (SHEE                             |