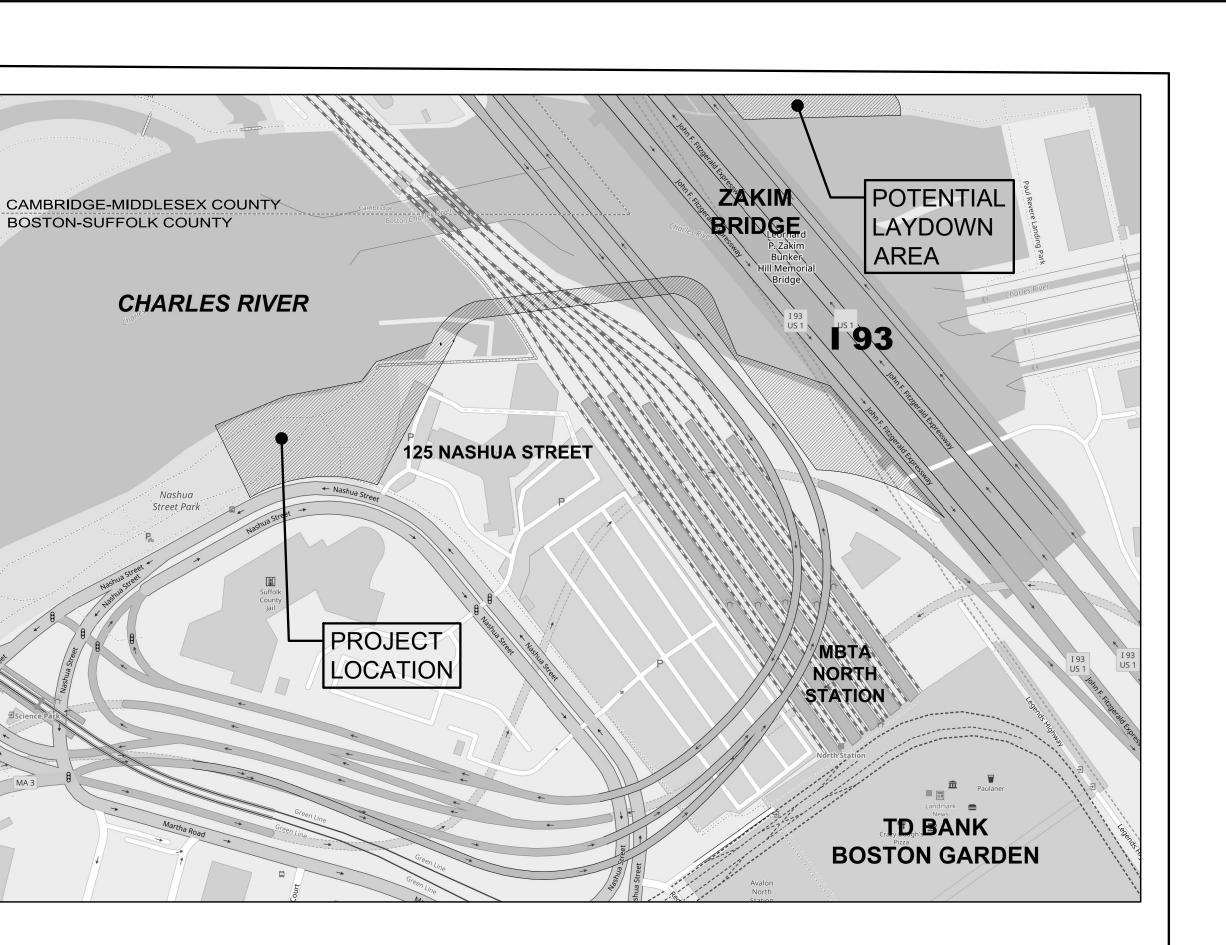

# South Bank Bridge Project Contract No. P13-2843-C1A Boston, Massachusetts

February 2, 2018

181 BALLARDVALE STREET, SUITE 202 WILMINGTON, MA 01887 Tel: 978.570-2999 Fax: 978.658-3044 http://www.gpinet.com

### SHEET

**BOSTON-SUFFOLK COUNTY** 

|  | 1<br>2<br>3<br>4 |
|--|------------------|
|  | 5                |
|  |                  |

# NOTICE OF INTENT SUBMISSION

DRAWING NAME:

TITLE SHEET