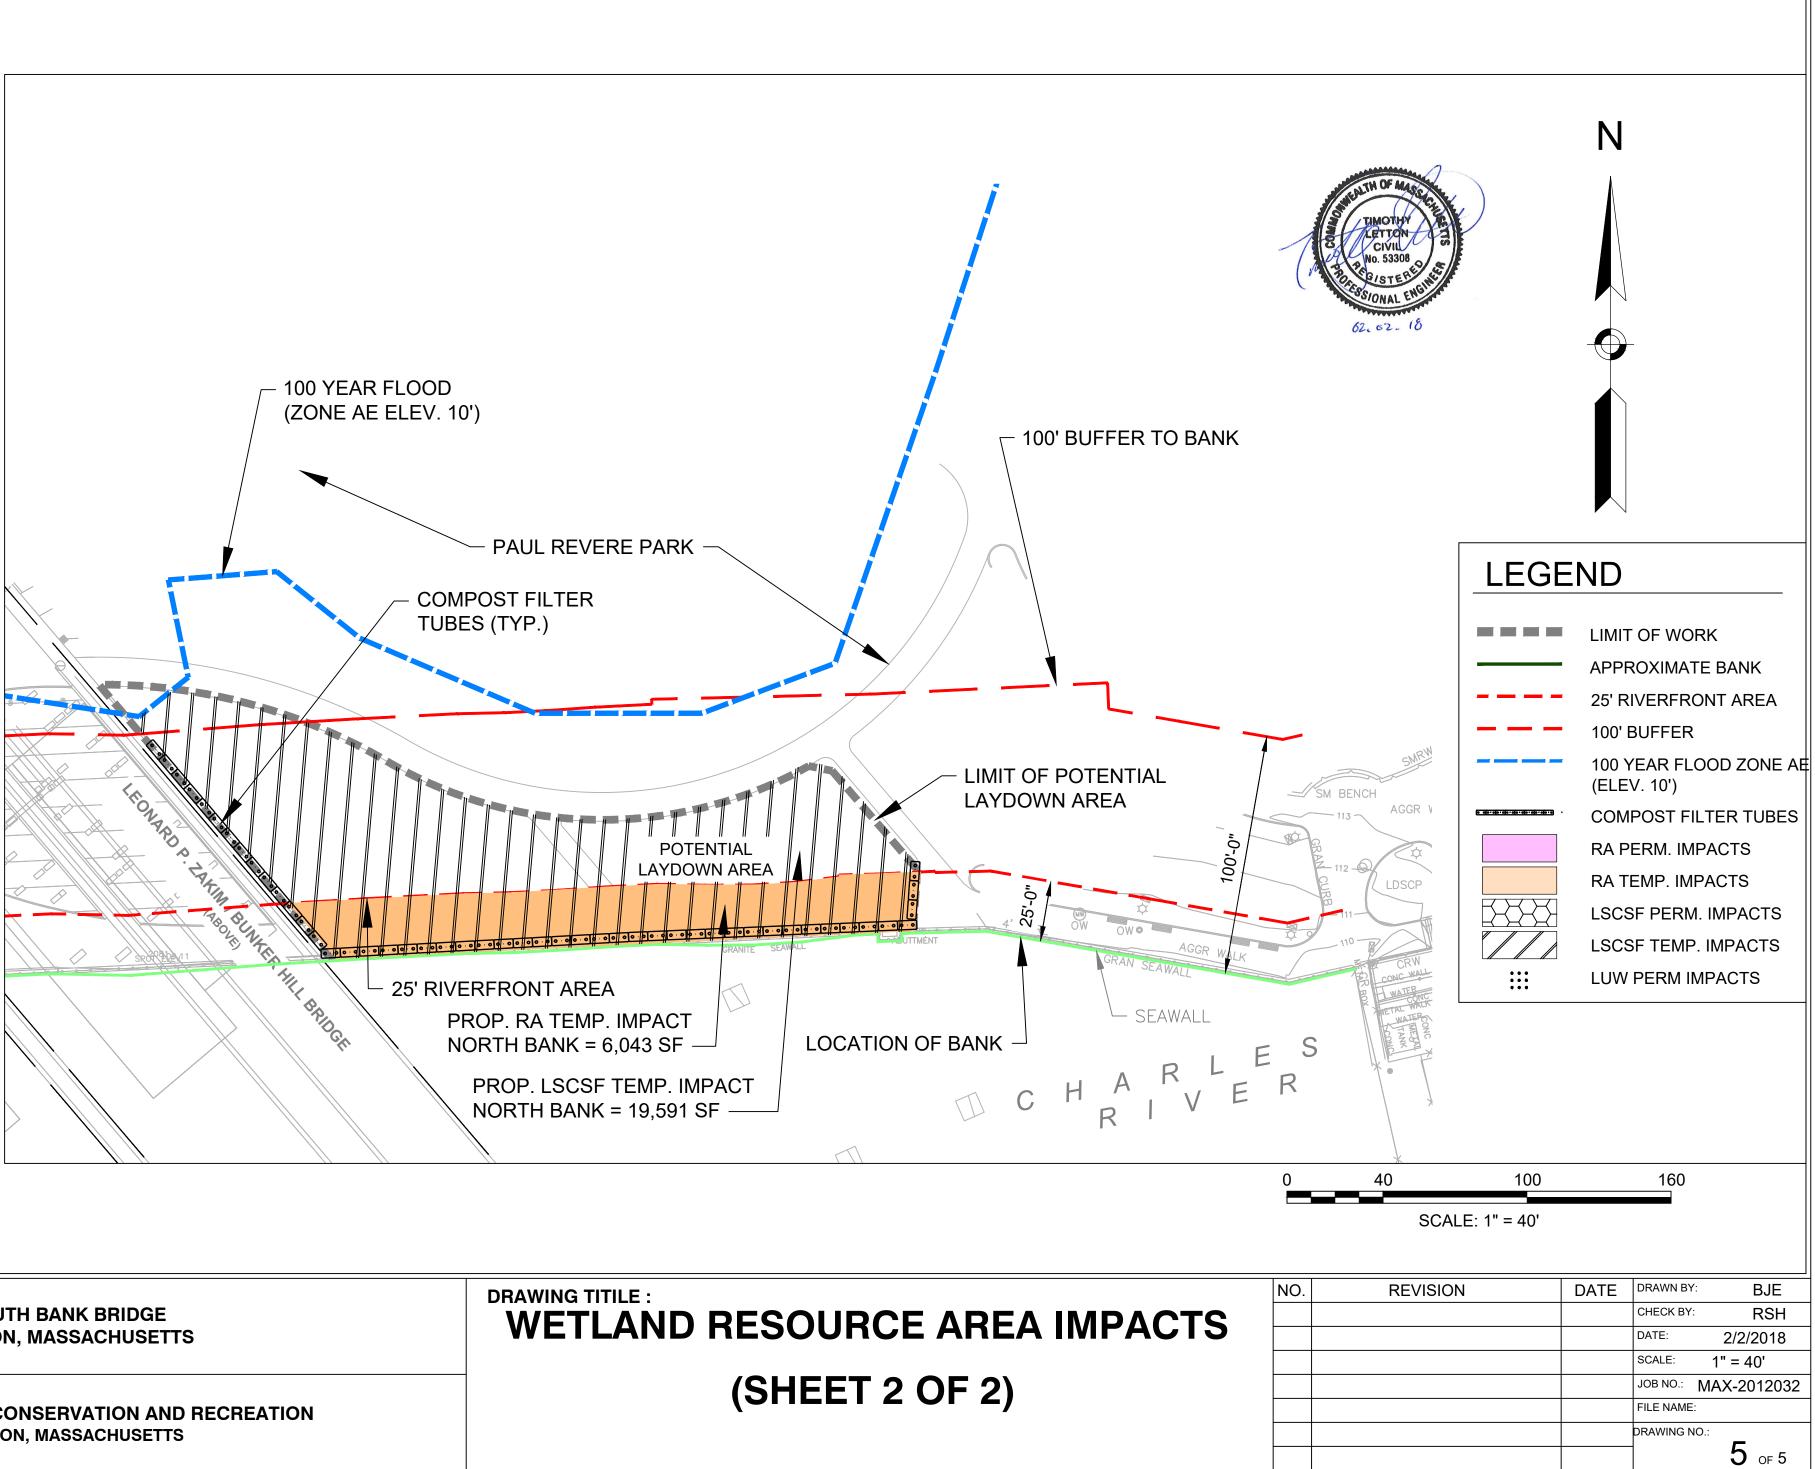

## TITLE

Title Sheet Site Plan **Existing Conditions** Wetland Resource Area Impacts (Sheet 1 of 2) Wetland Resource Area Impacts (Sheet 2 of 2)

PROJECT NO .:

MAX-2013032.00

DRAWING NO .: of 5

| <br>PROJECT:<br>SOUTH BANK BRIDGE<br>BOSTON, MASSACHUSETTS                          | DRAWING TITILE : | SITE |
|-------------------------------------------------------------------------------------|------------------|------|
| PREPARED FOR:<br>DEPARTMENT OF CONSERVATION AND RECREATION<br>BOSTON, MASSACHUSETTS |                  |      |

| PROJECT:<br>SOUTH BANK BRIDGE<br>BOSTON, MASSACHUSETTS                              | DRAWING TITILE :<br>WETLAND RESOU |
|-------------------------------------------------------------------------------------|-----------------------------------|
| PREPARED FOR:<br>DEPARTMENT OF CONSERVATION AND RECREATION<br>BOSTON, MASSACHUSETTS | (SHEE                             |