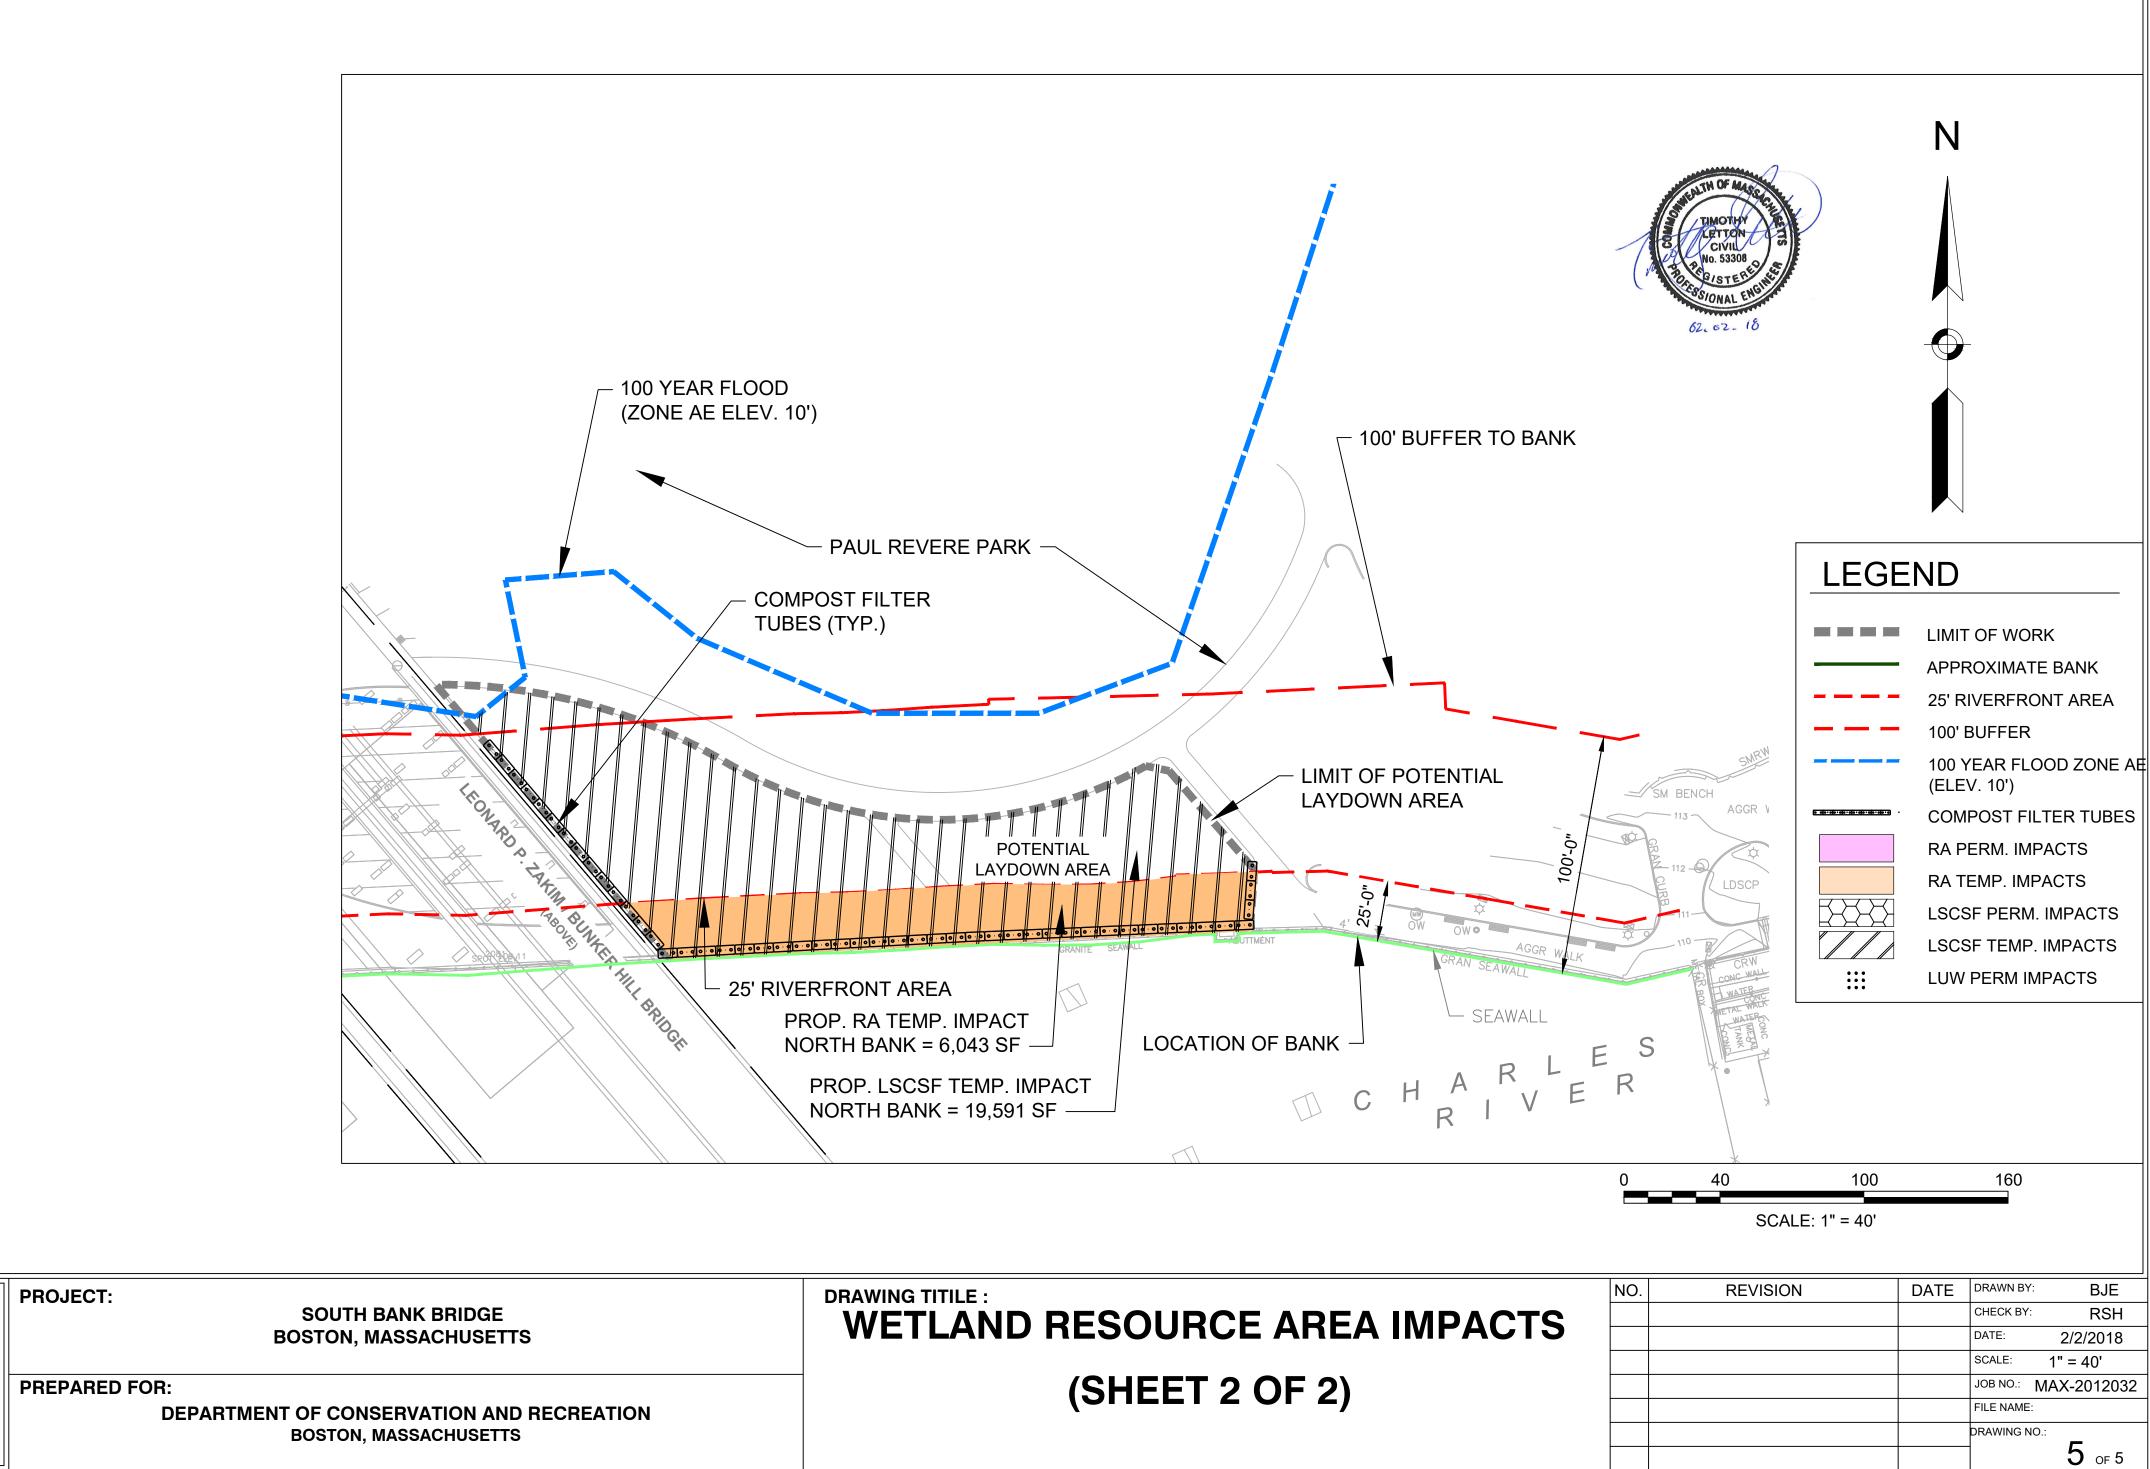

## TITLE

Title Sheet Site Plan **Existing Conditions** Wetland Resource Area Impacts (Sheet 1 of 2) Wetland Resource Area Impacts (Sheet 2 of 2)

PROJECT NO .:

MAX-2013032.00

DRAWING NO .: of 5

| <br>PROJECT:<br>SOUTH BANK BRIDGE<br>BOSTON, MASSACHUSETTS                          | DRAWING TITILE : | SITE |
|-------------------------------------------------------------------------------------|------------------|------|
| PREPARED FOR:<br>DEPARTMENT OF CONSERVATION AND RECREATION<br>BOSTON, MASSACHUSETTS |                  |      |

| PROJECT:<br>SOUTH BANK BRIDGE<br>BOSTON, MASSACHUSETTS                              | DRAWING TITILE :<br>WETLAND RESOU |
|-------------------------------------------------------------------------------------|-----------------------------------|
| PREPARED FOR:<br>DEPARTMENT OF CONSERVATION AND RECREATION<br>BOSTON, MASSACHUSETTS | (SHEE                             |