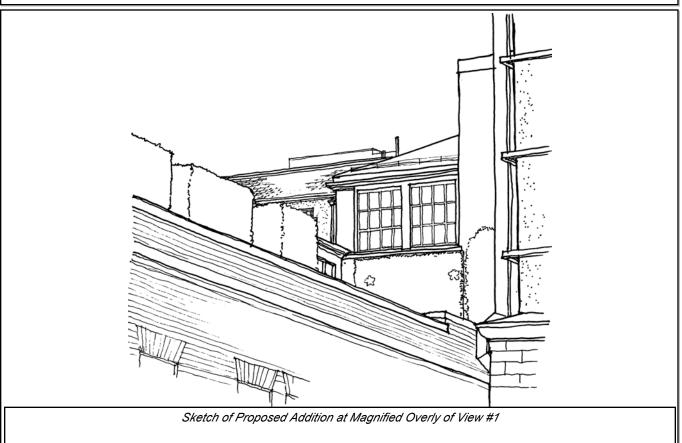

P1010733.JPG

Zoomed in View #1 of 67 Brimmer from Beaver Street

Circled Area Visible from Public Way

80.A

EX. ERV-1 & 2 BEYOND ON 12" H. CURB; FLEV 71.77" CAP @ ELEV. 72.29 NORTH RIDGE BEYOND @ ELEV. 71.88 EXIST COPPER CAP & ROOF VENT EAST RIDGE EX. PARAPET ELEV. 69.92' EXIST. SLOPING SHINGLED ROOF - (NORTH CRICKET BEYOND) 97" AFF HI POINT OF NORTH CRICKET @ ELEV. 66.98' — (1) FOURTH FIN. FLOOR ELEV. 55.00' PROPOSED ADDITION VISIBLE FROM PORTION OF BEAVER STREET (31) THIRD FIN. FLOOR ELEV. 40.00' 103" AFF PROVIDE COURTYARD ADDITION PROVIDE EXTERIOR COURTYARD AREA WITH DECKING, ROOFING SYSTEM & FLASHING COURTYARD AND ADDITION - NORTH Scale: 1/8" = 1'-0" Proposed North Exterior Elevation of Courtyard with Addition in Section;

Circled Area Visible from Public Way

Magnified View #2 Showing Existing Courtyard Facade

Sketch of Proposed Addition at Magnified Overly of View #2

Magnified View #1 Showing Existing Courtyard Facade