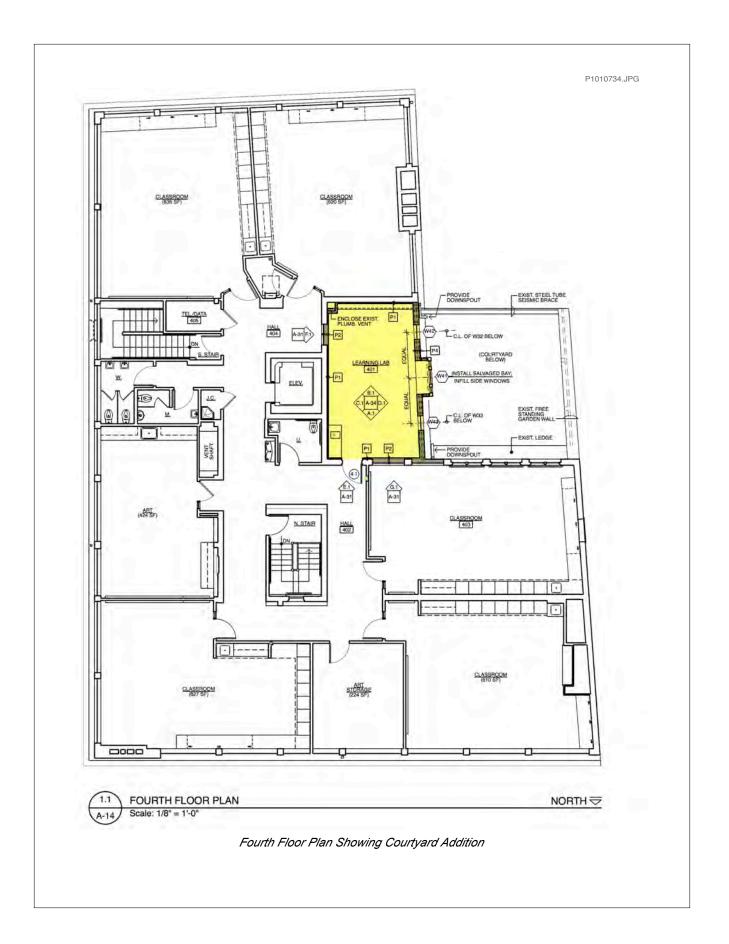

P1010732.JPG

View #1 of 67 Brimmer from Beaver Street; Distance of Approximately 230' Away

P1010731.JPG

View #2 of 67 Brimmer from Beaver Street; Distance of Approximately 160' Away

P1010734.JPG

Zoomed in View #1 of 67 Brimmer from Beaver Street