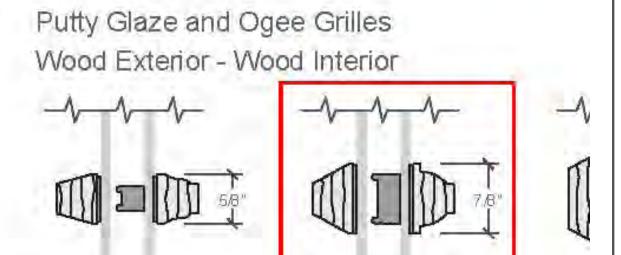

## RESERVED FOR HISTORY

From our deep respect of the traditional window-making art, we were inspired to create our most historically authentic line of wood windows and patio doors: Architect Series Reserve. Made for the distinct creators, the purists of design, the architectural historians – each window is intricately crafted to achieve your design vision.

Proposed Wood Pella Architect Series Reserve Windows for Courtyard Addition

Proposed Wood Simulated Divided Light for Courtyard Addition Windows