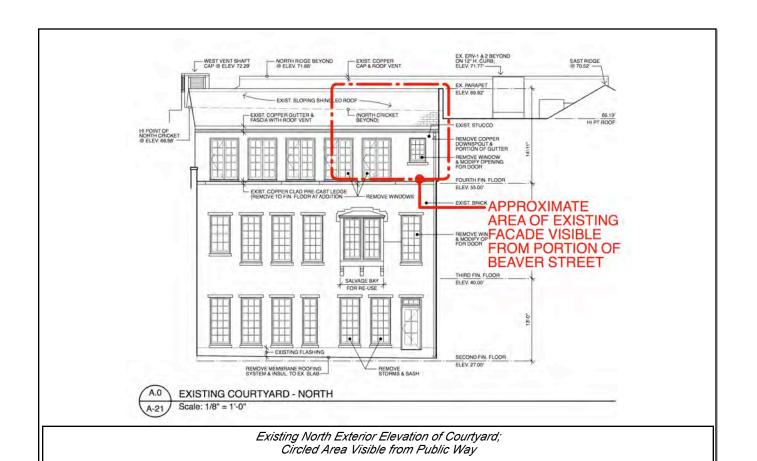

Circled Area Visible from Public Way

Magnified View #2 Showing Existing Courtyard Facade

Sketch of Proposed Addition at Magnified Overly of View #2

Magnified View #1 Showing Existing Courtyard Facade