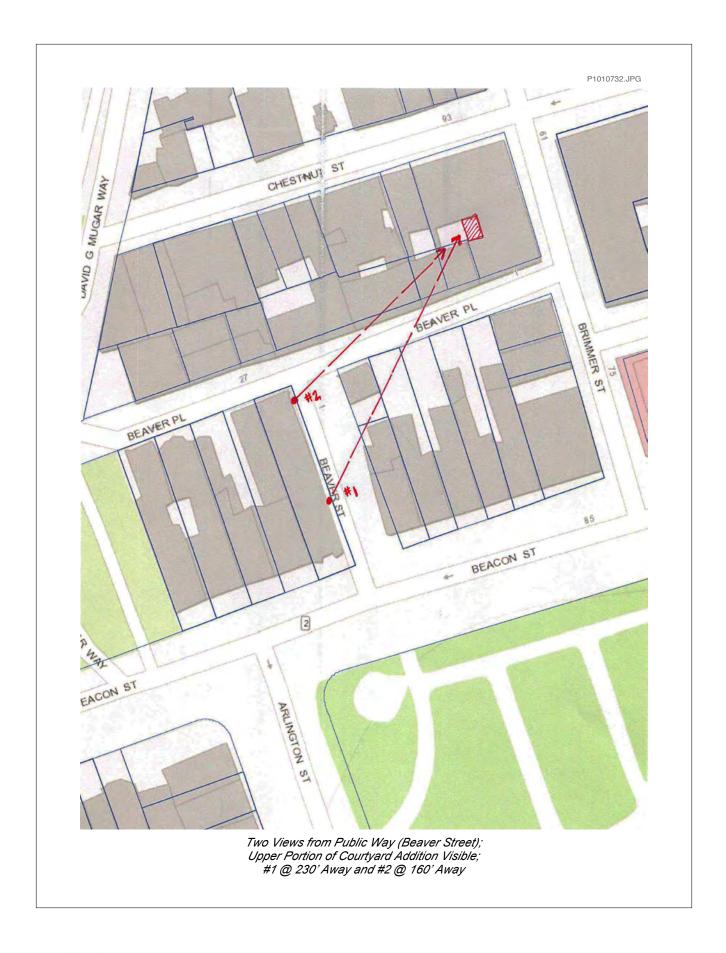

P1010732.JPG

View #1 of 67 Brimmer from Beaver Street; Distance of Approximately 230' Away

P1010731.JPG

View #2 of 67 Brimmer from Beaver Street; Distance of Approximately 160' Away

P1010734.JPG

Zoomed in View #1 of 67 Brimmer from Beaver Street

Circled Area Visible from Public Way

Magnified View #2 Showing Existing Courtyard Facade

Sketch of Proposed Addition at Magnified Overly of View #2

Magnified View #1 Showing Existing Courtyard Facade