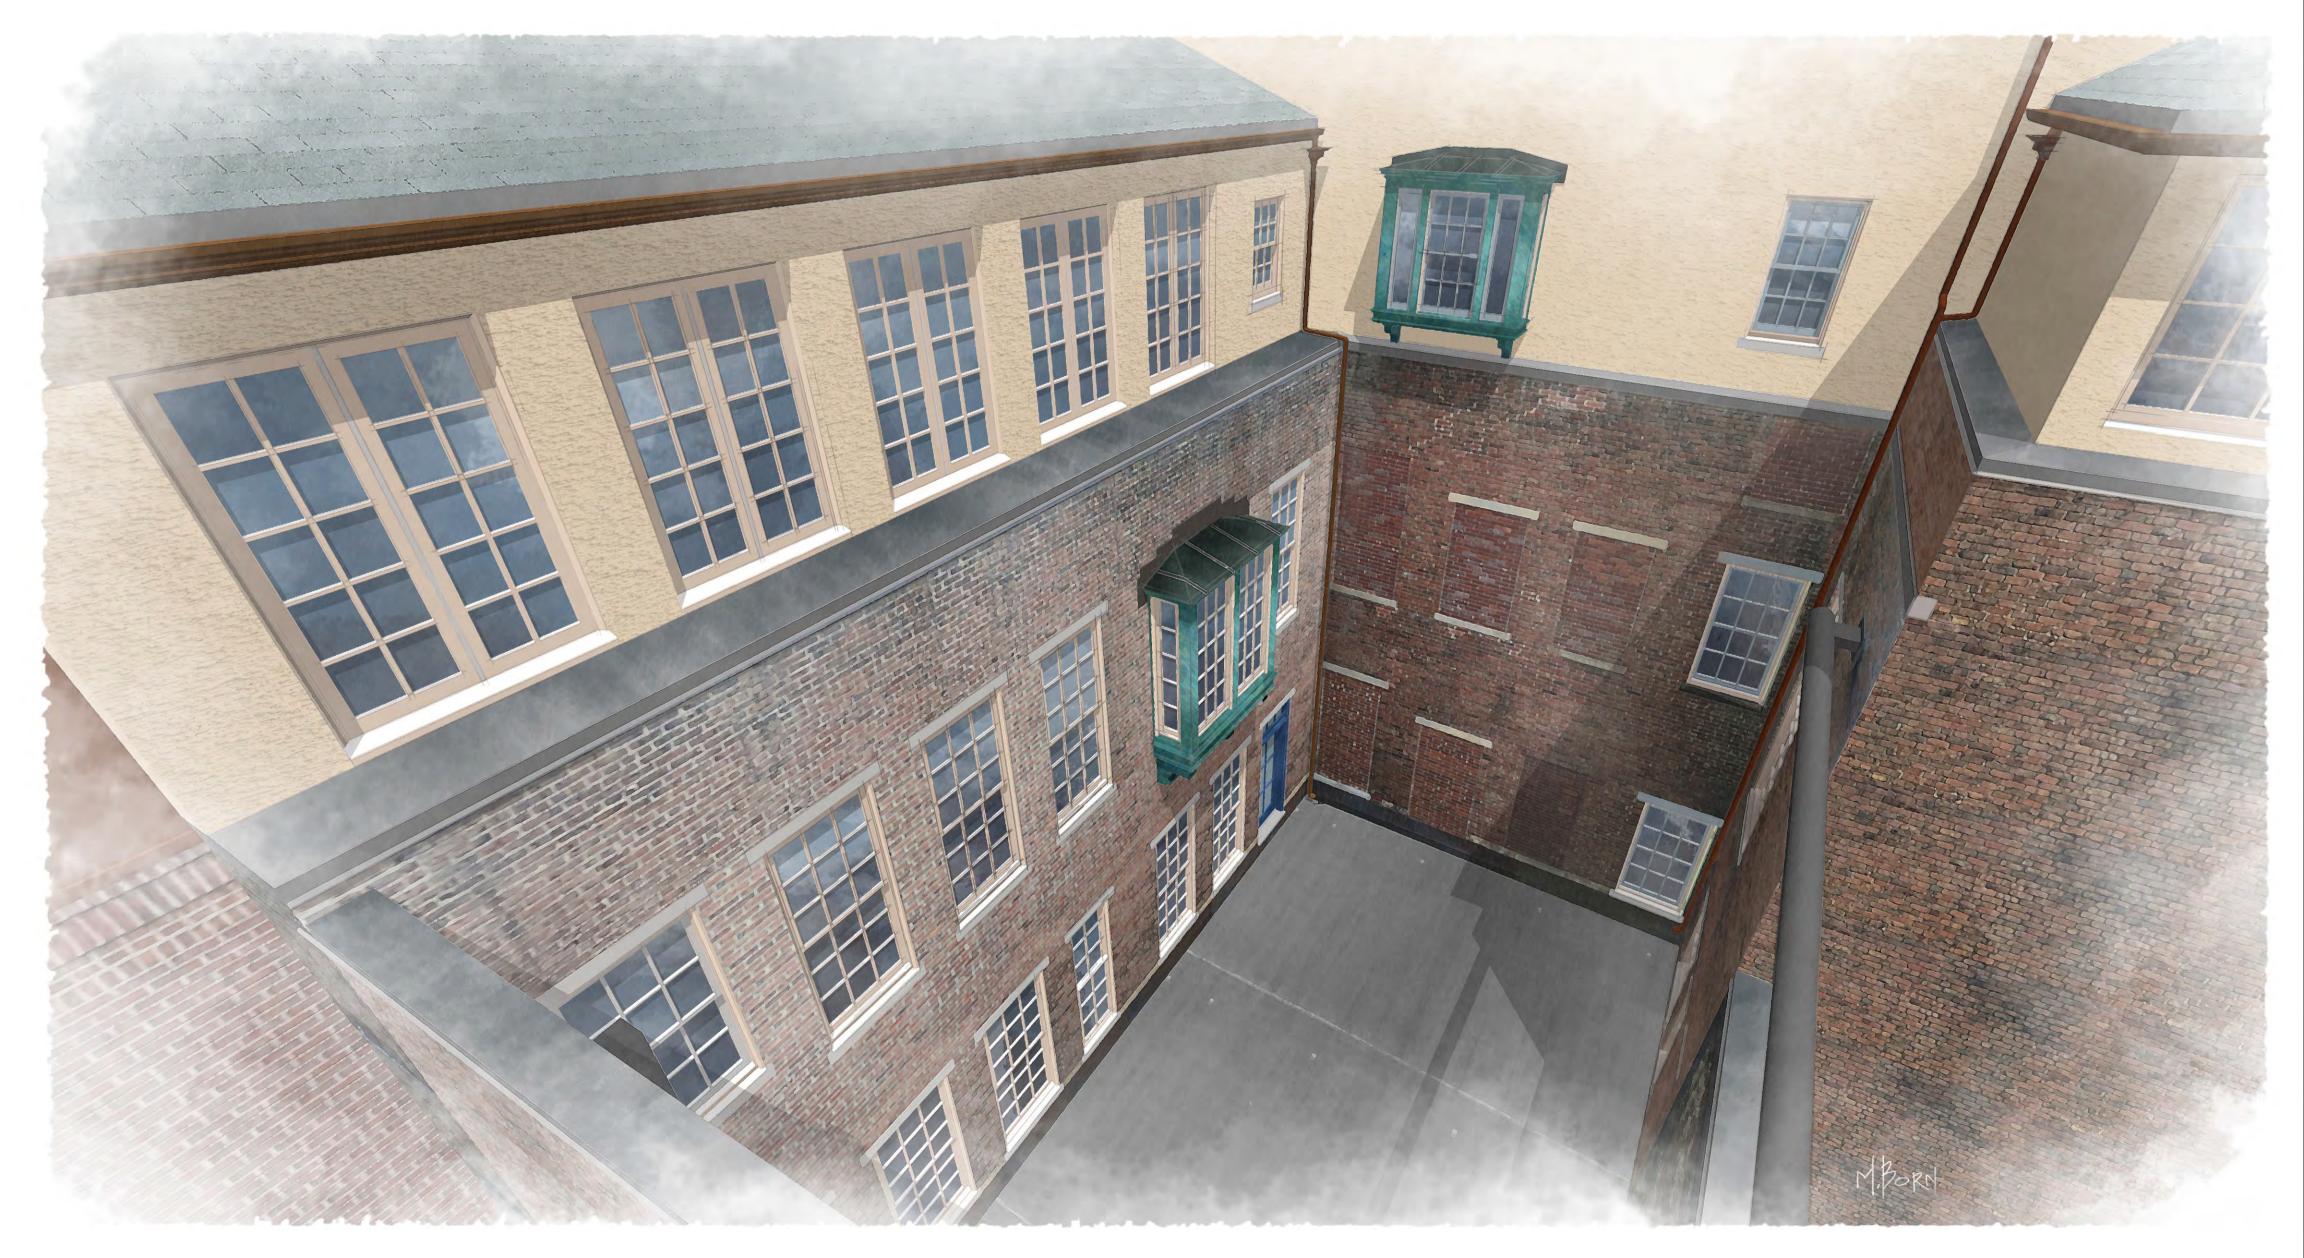

Circled Area Visible from Public Way

Magnified View #2 Showing Existing Courtyard Facade

Sketch of Proposed Addition at Magnified Overly of View #2

Magnified View #1 Showing Existing Courtyard Facade

Proposed Wood Pella Architect Series Reserve Windows for Courtyard Addition

Proposed Wood Simulated Divided Light for Courtyard Addition Windows