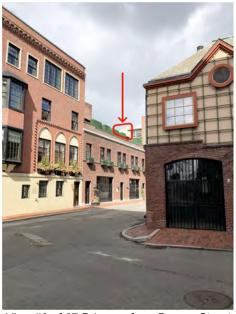

P1010732.JPG

View #1 of 67 Brimmer from Beaver Street; Distance of Approximately 230' Away

P1010731.JPG

View #2 of 67 Brimmer from Beaver Street; Distance of Approximately 160' Away

P1010734.JPG

Zoomed in View #1 of 67 Brimmer from Beaver Street