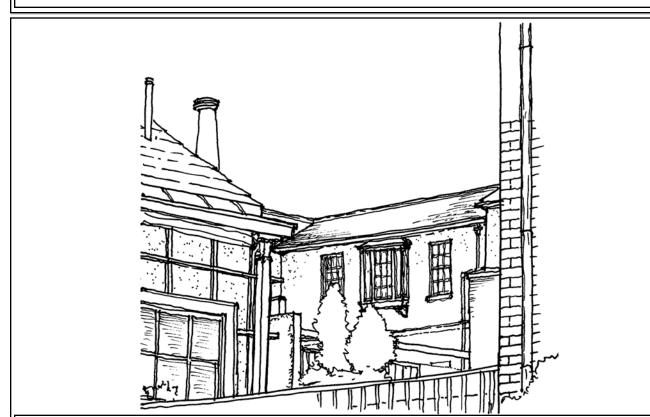

Circled Area Visible from Public Way

Magnified View #2 Showing Existing Courtyard Facade

Sketch of Proposed Addition at Magnified Overly of View #2

Magnified View #1 Showing Existing Courtyard Facade