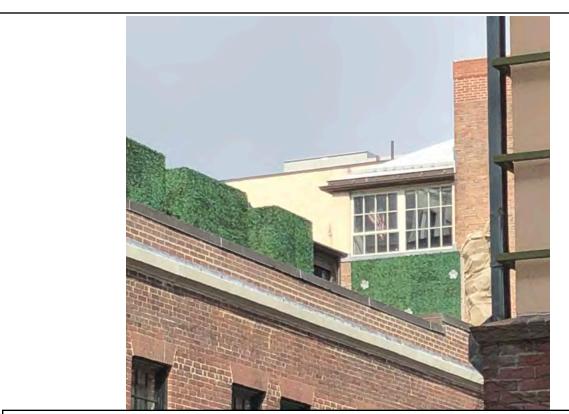

P1010733.JPG

Zoomed in View #1 of 67 Brimmer from Beaver Street

Circled Area Visible from Public Way

80.A

EX. ERV-1 & 2 BEYOND ON 12" H. CURB; FLEV 71.77" CAP @ ELEV. 72.29 NORTH RIDGE BEYOND @ ELEV. 71.88 EXIST COPPER CAP & ROOF VENT EAST RIDGE EX. PARAPET ELEV. 69.92' EXIST. SLOPING SHINGLED ROOF - (NORTH CRICKET BEYOND) 97" AFF HI POINT OF NORTH CRICKET @ ELEV. 66.98' — (1) FOURTH FIN. FLOOR ELEV. 55.00' PROPOSED ADDITION VISIBLE FROM PORTION OF BEAVER STREET (31) THIRD FIN. FLOOR ELEV. 40.00' 103" AFF PROVIDE COURTYARD ADDITION PROVIDE EXTERIOR COURTYARD AREA WITH DECKING, ROOFING SYSTEM & FLASHING COURTYARD AND ADDITION - NORTH Scale: 1/8" = 1'-0" Proposed North Exterior Elevation of Courtyard with Addition in Section;

Circled Area Visible from Public Way

Magnified View #2 Showing Existing Courtyard Facade

Sketch of Proposed Addition at Magnified Overly of View #2

Magnified View #1 Showing Existing Courtyard Facade