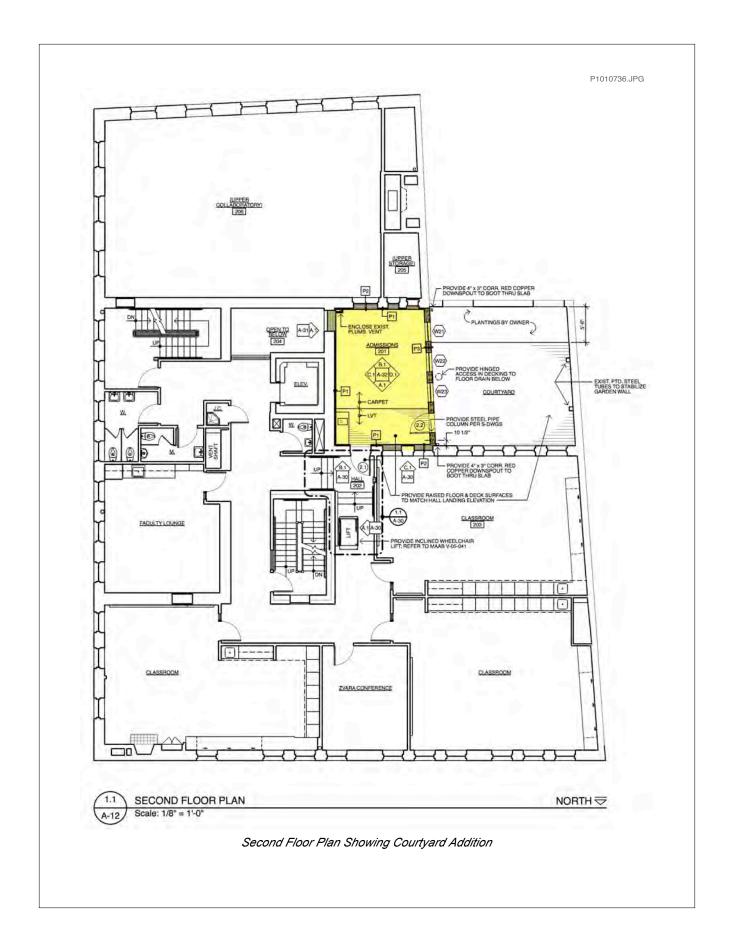

Circled Area Visible from Public Way

Magnified View #2 Showing Existing Courtyard Facade

Sketch of Proposed Addition at Magnified Overly of View #2

Magnified View #1 Showing Existing Courtyard Facade