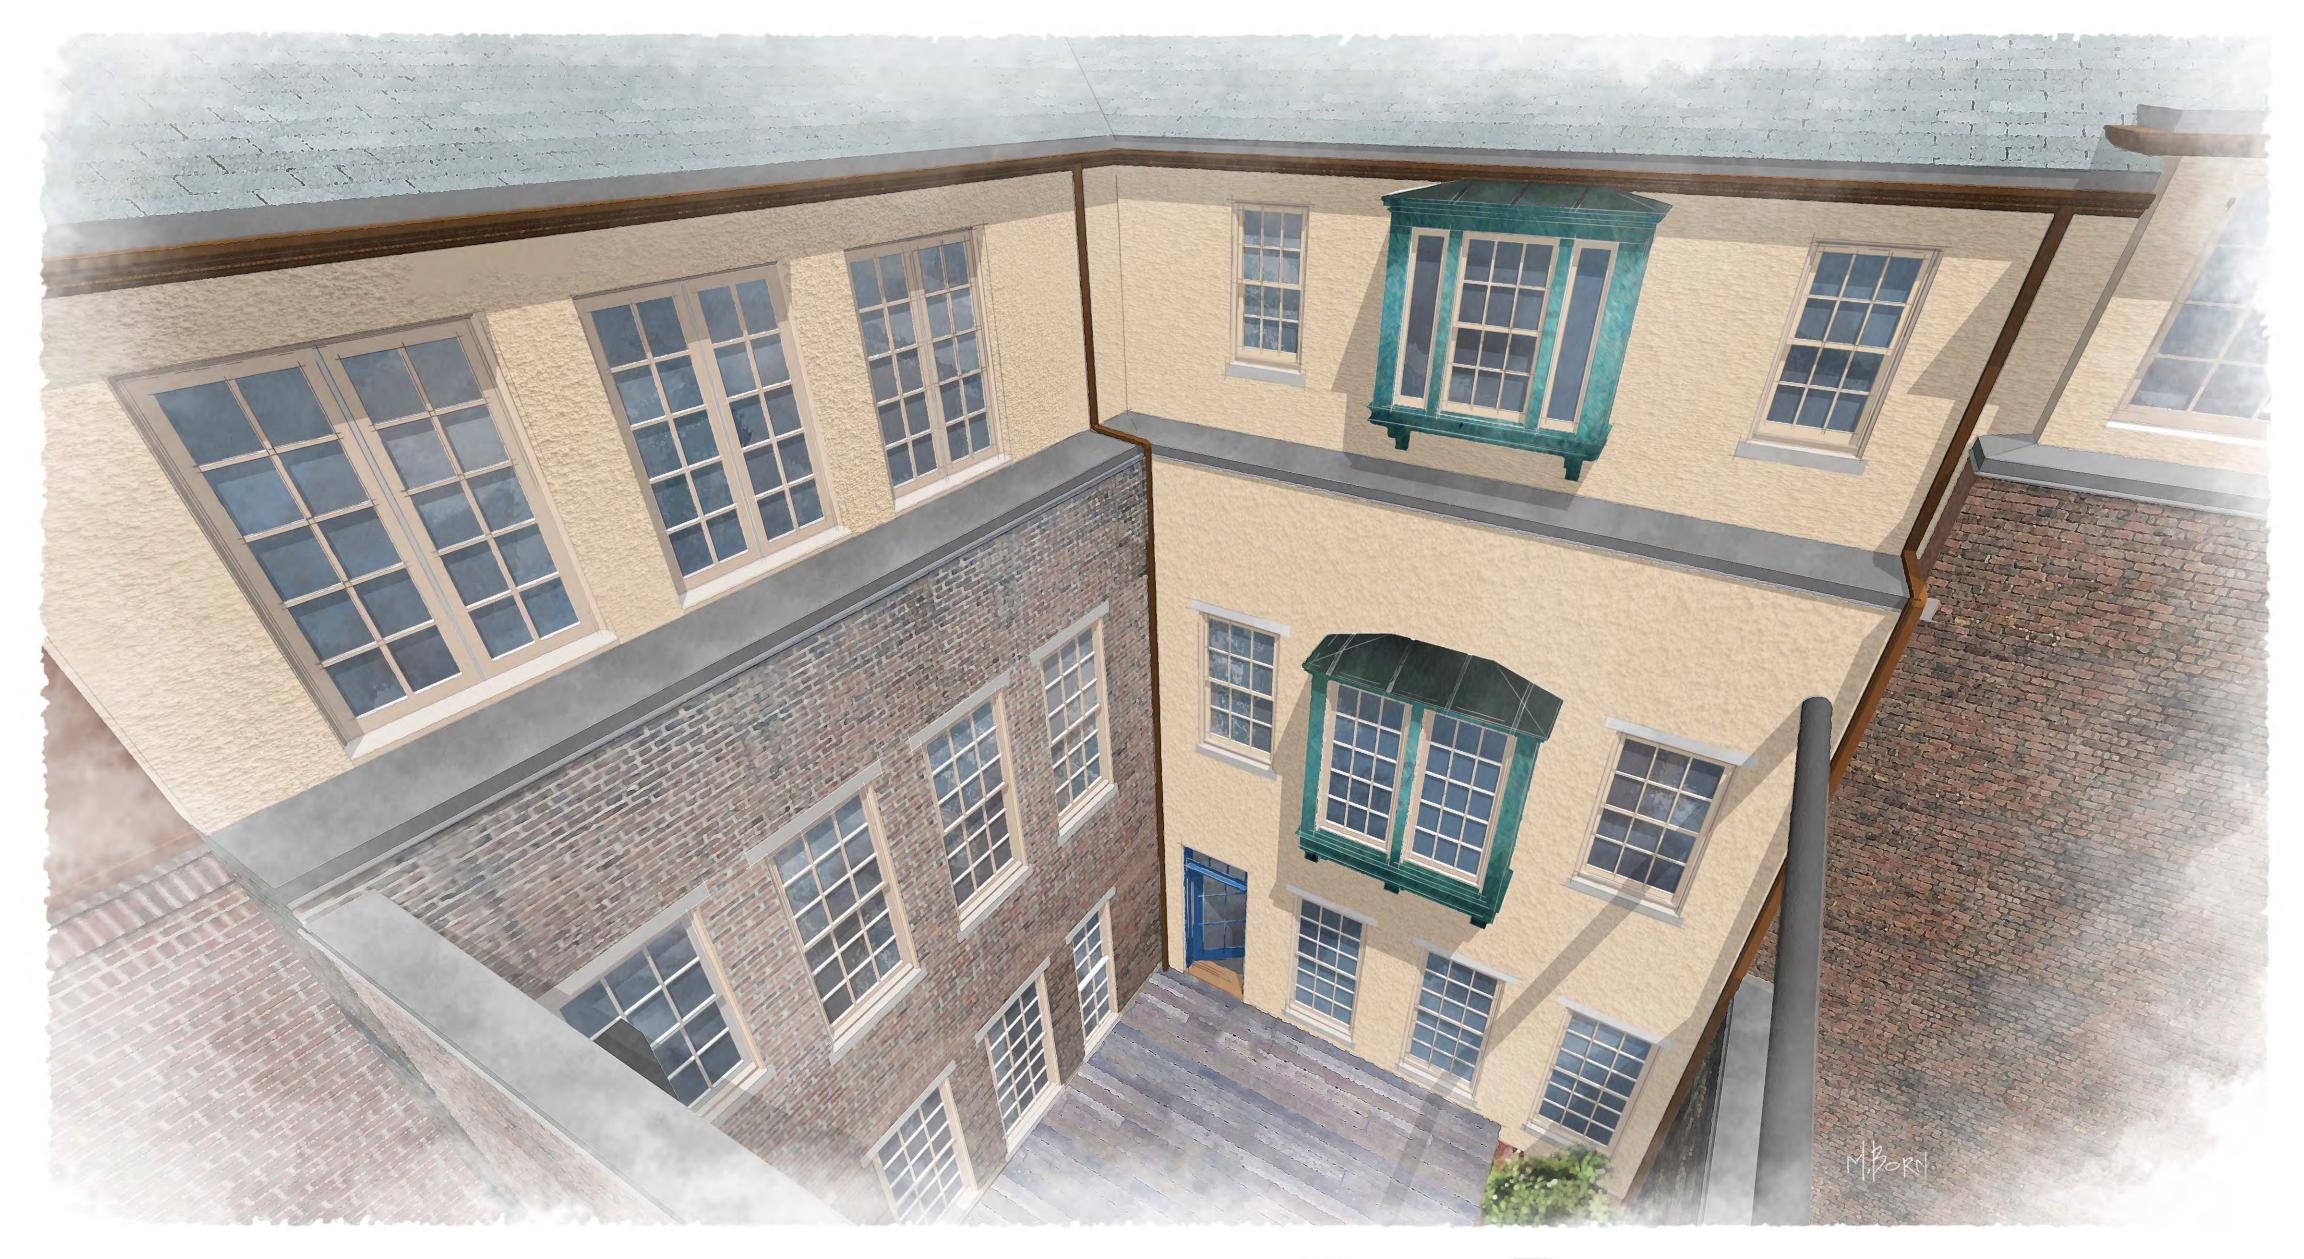

Circled Area Visible from Public Way

Magnified View #2 Showing Existing Courtyard Facade

Sketch of Proposed Addition at Magnified Overly of View #2

Magnified View #1 Showing Existing Courtyard Facade

Proposed Wood Pella Architect Series Reserve Windows for Courtyard Addition

Proposed Wood Simulated Divided Light for Courtyard Addition Windows