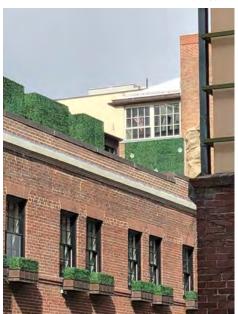

Circled Area Visible from Public Way

Magnified View #2 Showing Existing Courtyard Facade

Sketch of Proposed Addition at Magnified Overly of View #2

Magnified View #1 Showing Existing Courtyard Facade