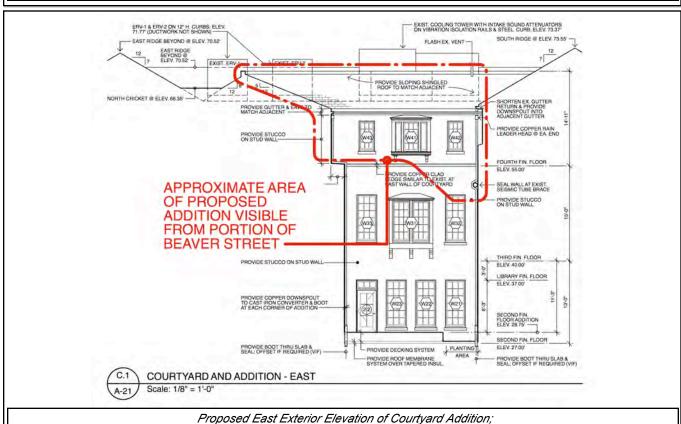

P1010733.JPG

Zoomed in View #1 of 67 Brimmer from Beaver Street

Circled Area Visible from Public Way

80.A

EX. ERV-1 & 2 BEYOND ON 12" H. CURB; FLEV 71.77" CAP @ ELEV. 72.29 NORTH RIDGE BEYOND @ ELEV. 71.88 EXIST COPPER CAP & ROOF VENT EAST RIDGE EX. PARAPET ELEV. 69.92' EXIST. SLOPING SHINGLED ROOF - (NORTH CRICKET BEYOND) 97" AFF HI POINT OF NORTH CRICKET @ ELEV. 66.98' — (1) FOURTH FIN. FLOOR ELEV. 55.00' PROPOSED ADDITION VISIBLE FROM PORTION OF BEAVER STREET (31) THIRD FIN. FLOOR ELEV. 40.00' 103" AFF PROVIDE COURTYARD ADDITION PROVIDE EXTERIOR COURTYARD AREA WITH DECKING, ROOFING SYSTEM & FLASHING COURTYARD AND ADDITION - NORTH Scale: 1/8" = 1'-0" Proposed North Exterior Elevation of Courtyard with Addition in Section;