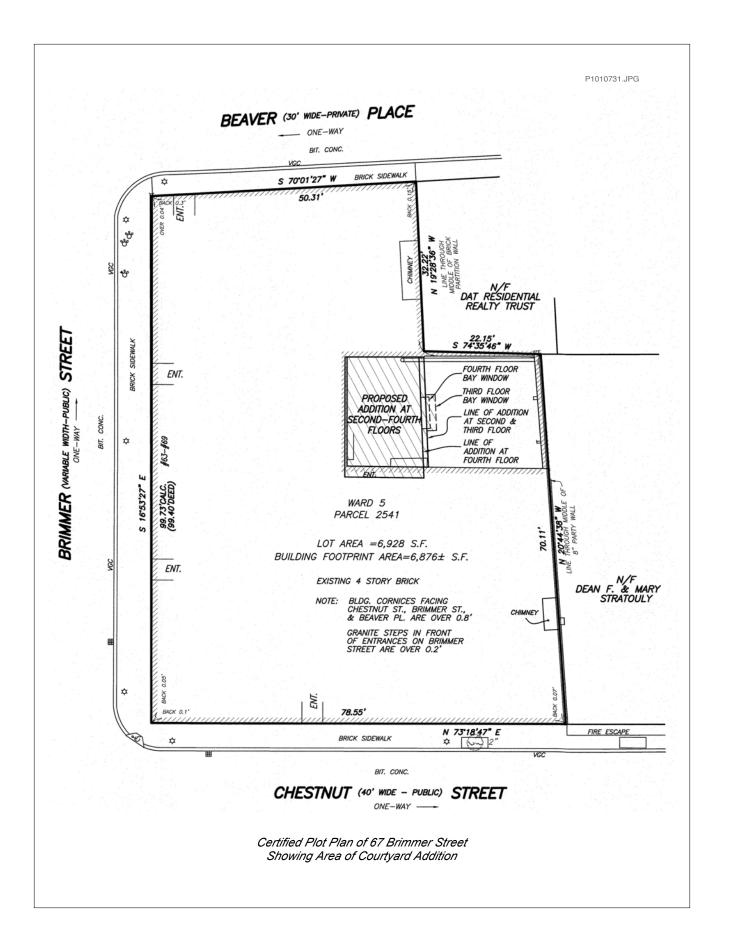

P1010732.JPG

View #1 of 67 Brimmer from Beaver Street; Distance of Approximately 230' Away

P1010731.JPG

View #2 of 67 Brimmer from Beaver Street; Distance of Approximately 160' Away

P1010734.JPG

Zoomed in View #1 of 67 Brimmer from Beaver Street