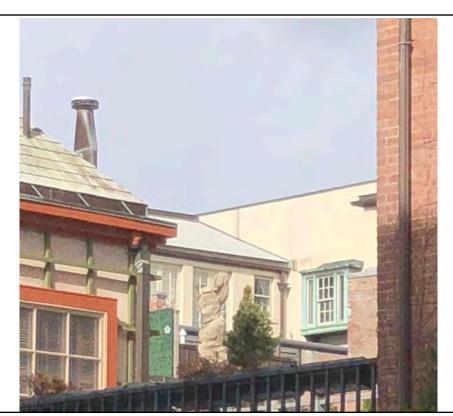

P1010732.JPG

View #1 of 67 Brimmer from Beaver Street; Distance of Approximately 230' Away

P1010731.JPG

View #2 of 67 Brimmer from Beaver Street; Distance of Approximately 160' Away

P1010734.JPG

Zoomed in View #1 of 67 Brimmer from Beaver Street

Circled Area Visible from Public Way

Magnified View #2 Showing Existing Courtyard Facade

Sketch of Proposed Addition at Magnified Overly of View #2

Magnified View #1 Showing Existing Courtyard Facade