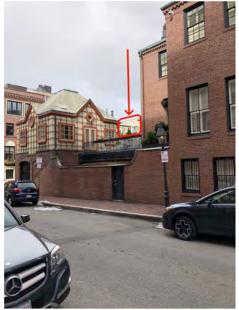

P1010732.JPG

View #1 of 67 Brimmer from Beaver Street; Distance of Approximately 230' Away

P1010731.JPG

View #2 of 67 Brimmer from Beaver Street; Distance of Approximately 160' Away

P1010734.JPG

Zoomed in View #1 of 67 Brimmer from Beaver Street

Circled Area Visible from Public Way

Magnified View #2 Showing Existing Courtyard Facade

Sketch of Proposed Addition at Magnified Overly of View #2

Magnified View #1 Showing Existing Courtyard Facade