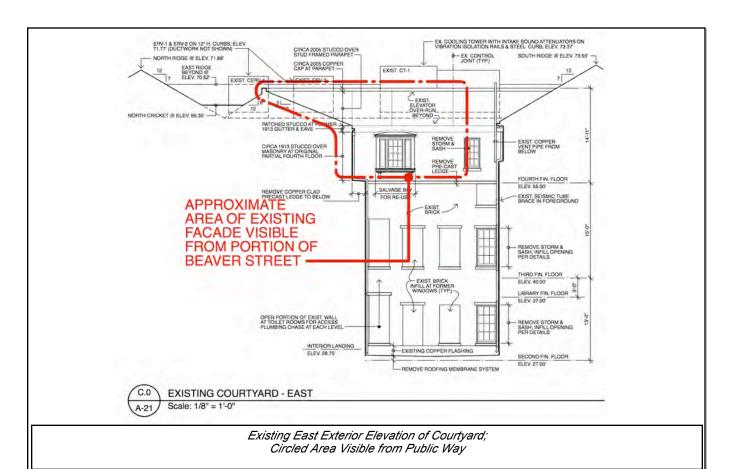

P1010733.JPG

Zoomed in View #1 of 67 Brimmer from Beaver Street

Circled Area Visible from Public Way

80.A

EX. ERV-1 & 2 BEYOND ON 12" H. CURB; FLEV 71.77" CAP @ ELEV. 72.29 NORTH RIDGE BEYOND @ ELEV. 71.88 EXIST COPPER CAP & ROOF VENT EAST RIDGE EX. PARAPET ELEV. 69.92' EXIST. SLOPING SHINGLED ROOF - (NORTH CRICKET BEYOND) 97" AFF HI POINT OF NORTH CRICKET @ ELEV. 66.98' — (1) FOURTH FIN. FLOOR ELEV. 55.00' PROPOSED ADDITION VISIBLE FROM PORTION OF BEAVER STREET (31) THIRD FIN. FLOOR ELEV. 40.00' 103" AFF PROVIDE COURTYARD ADDITION PROVIDE EXTERIOR COURTYARD AREA WITH DECKING, ROOFING SYSTEM & FLASHING COURTYARD AND ADDITION - NORTH Scale: 1/8" = 1'-0" Proposed North Exterior Elevation of Courtyard with Addition in Section;