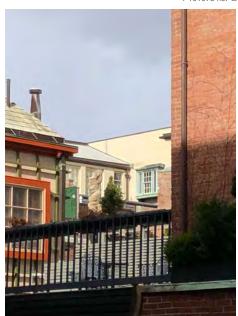

Circled Area Visible from Public Way

Magnified View #2 Showing Existing Courtyard Facade

Sketch of Proposed Addition at Magnified Overly of View #2

Magnified View #1 Showing Existing Courtyard Facade