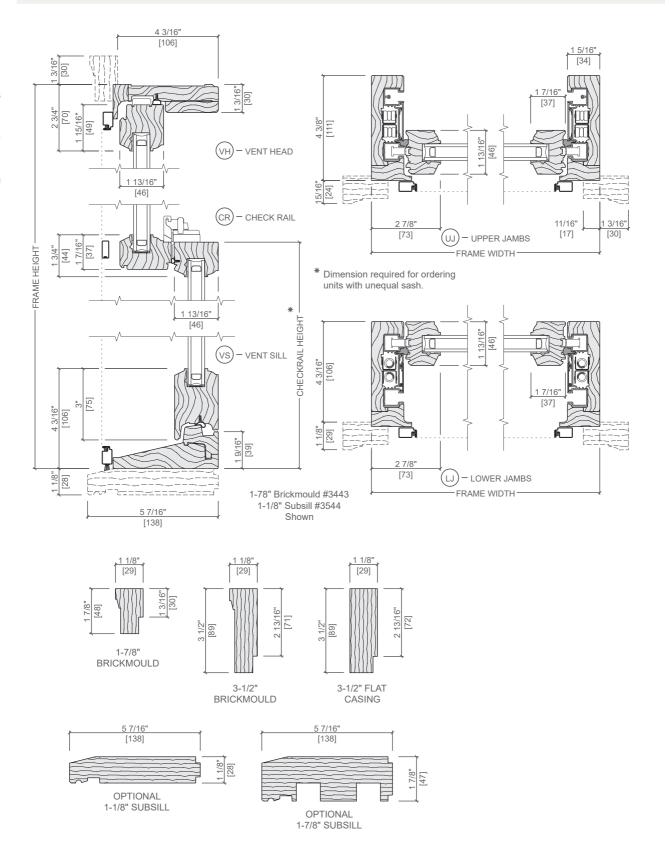

led Area Visible from Public Way



Magnified View #2 Showing Existing Courtyard Facade



Sketch of Proposed Addition at Magnified Overly of View #2



Magnified View #1 Showing Existing Courtyard Facade







## RESERVED FOR HISTORY

From our deep respect of the traditional window-making art, we were inspired to create our most historically authentic line of wood windows and patio doors: Architect Series Reserve. Made for the distinct creators, the purists of design, the architectural historians – each window is intricately crafted to achieve your design vision.



Proposed Wood Pella Architect Series Reserve Windows for Courtyard Addition



Proposed Wood Simulated Divided Light for Courtyard Addition Windows

## **UNIT SECTIONS**

Wood Exterior

Vent - Putty Glaze Exterior Profile