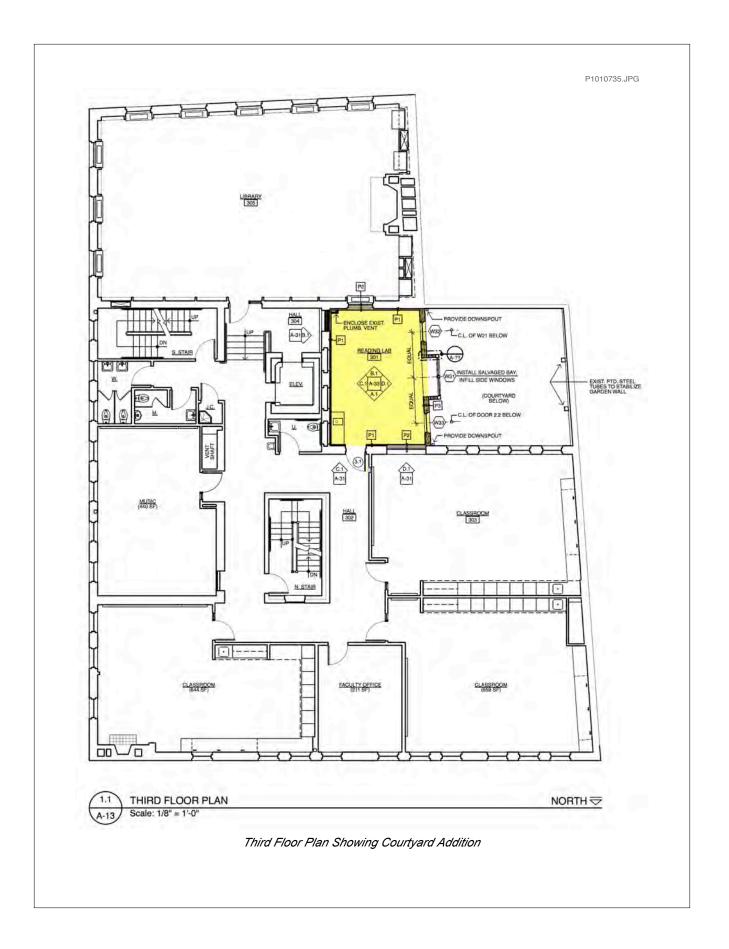

Circled Area Visible from Public Way

Magnified View #2 Showing Existing Courtyard Facade

Sketch of Proposed Addition at Magnified Overly of View #2

Magnified View #1 Showing Existing Courtyard Facade