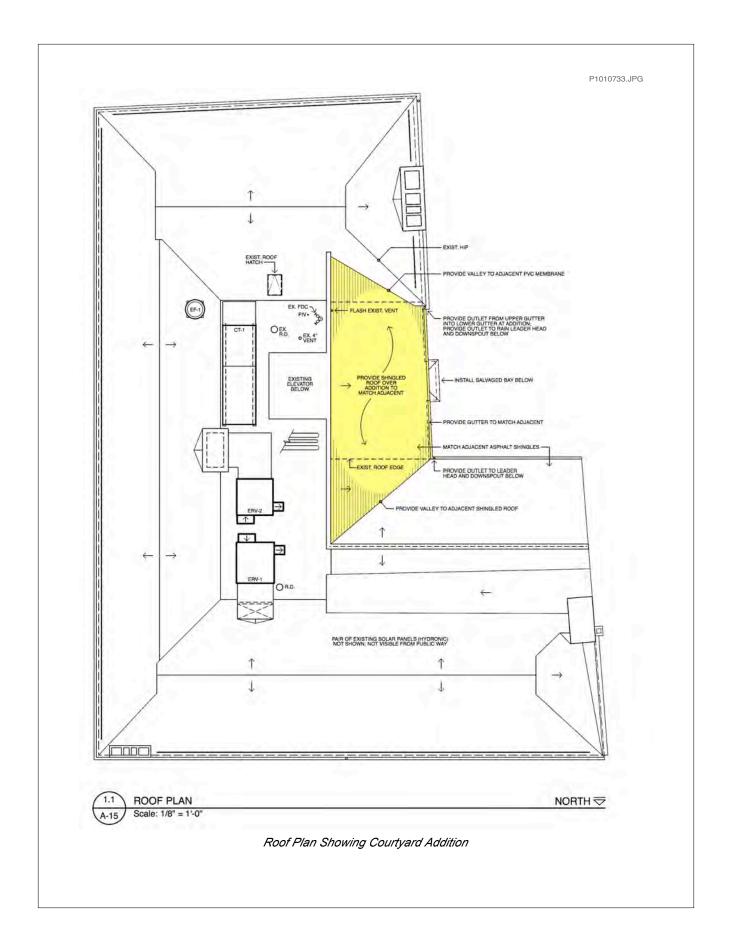

P1010733.JPG

Zoomed in View #1 of 67 Brimmer from Beaver Street

Circled Area Visible from Public Way

80.A

EX. ERV-1 & 2 BEYOND ON 12" H. CURB; FLEV 71.77" CAP @ ELEV. 72.29 NORTH RIDGE BEYOND @ ELEV. 71.88 EXIST COPPER CAP & ROOF VENT EAST RIDGE EX. PARAPET ELEV. 69.92' EXIST. SLOPING SHINGLED ROOF - (NORTH CRICKET BEYOND) 97" AFF HI POINT OF NORTH CRICKET @ ELEV. 66.98' — (1) FOURTH FIN. FLOOR ELEV. 55.00' PROPOSED ADDITION VISIBLE FROM PORTION OF BEAVER STREET (31) THIRD FIN. FLOOR ELEV. 40.00' 103" AFF PROVIDE COURTYARD ADDITION PROVIDE EXTERIOR COURTYARD AREA WITH DECKING, ROOFING SYSTEM & FLASHING COURTYARD AND ADDITION - NORTH Scale: 1/8" = 1'-0" Proposed North Exterior Elevation of Courtyard with Addition in Section;