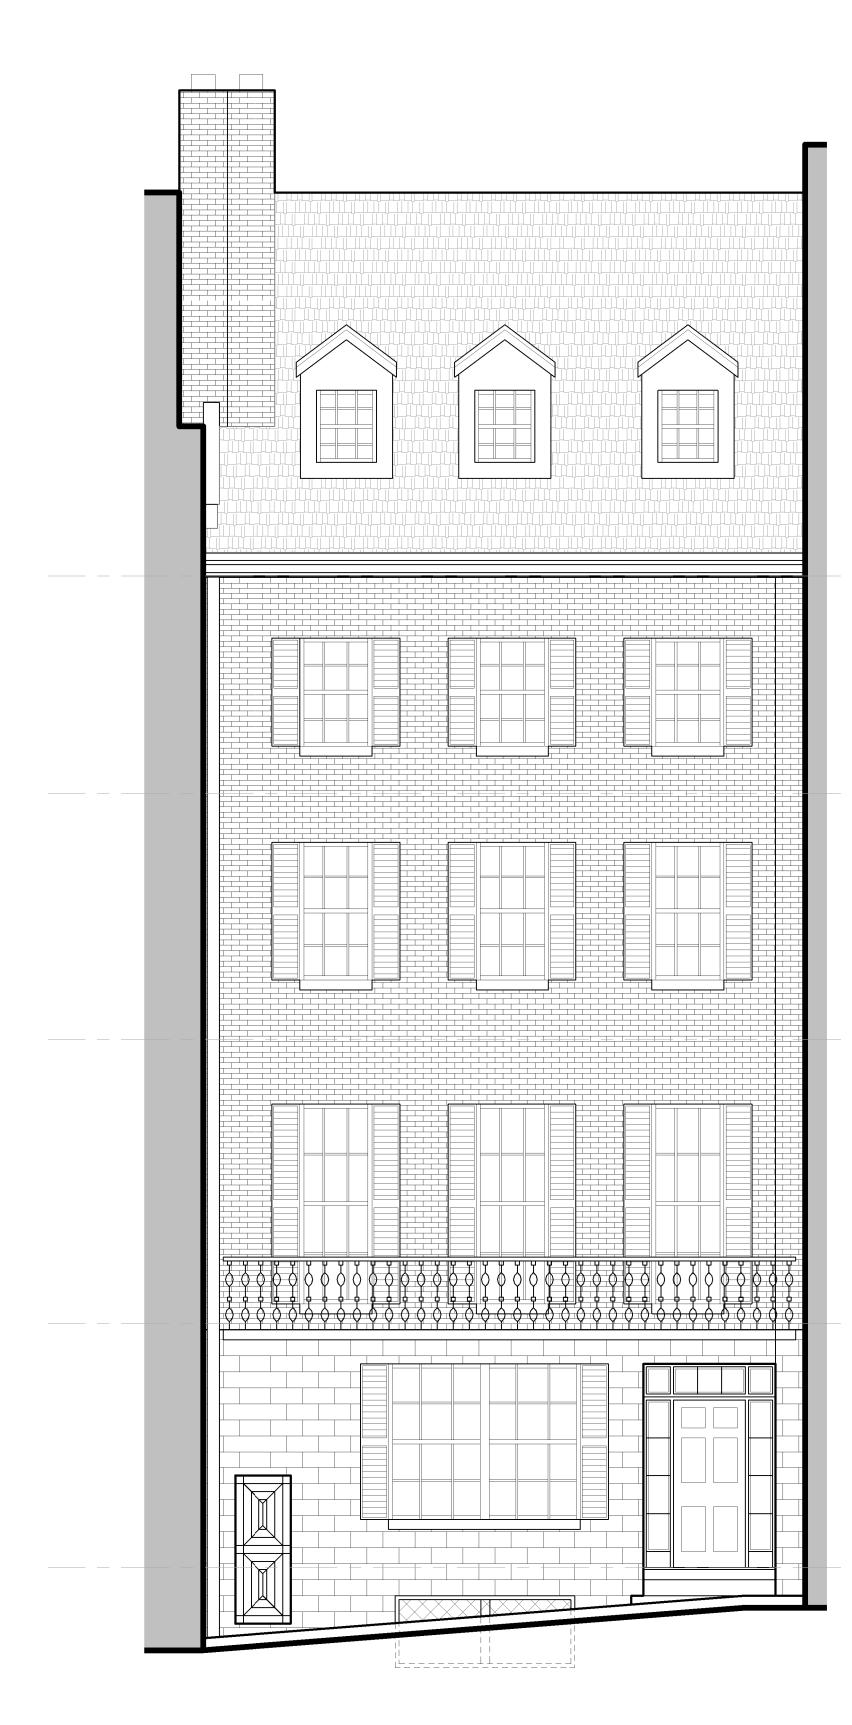

1 Existing Chestnut Street Elevation 1/4" = 1'-0"

0 2' 4'

2 Proposed Chestnut Street Elevation 1/4" = 1'-0"

0 2' 4'

NEW 30"W×48"L SKYLIGHTS

NEW SLATE ROOFING AT EXISTING DORMERS

EXISTING DORMERS TO REMAIN (TYPICAL)