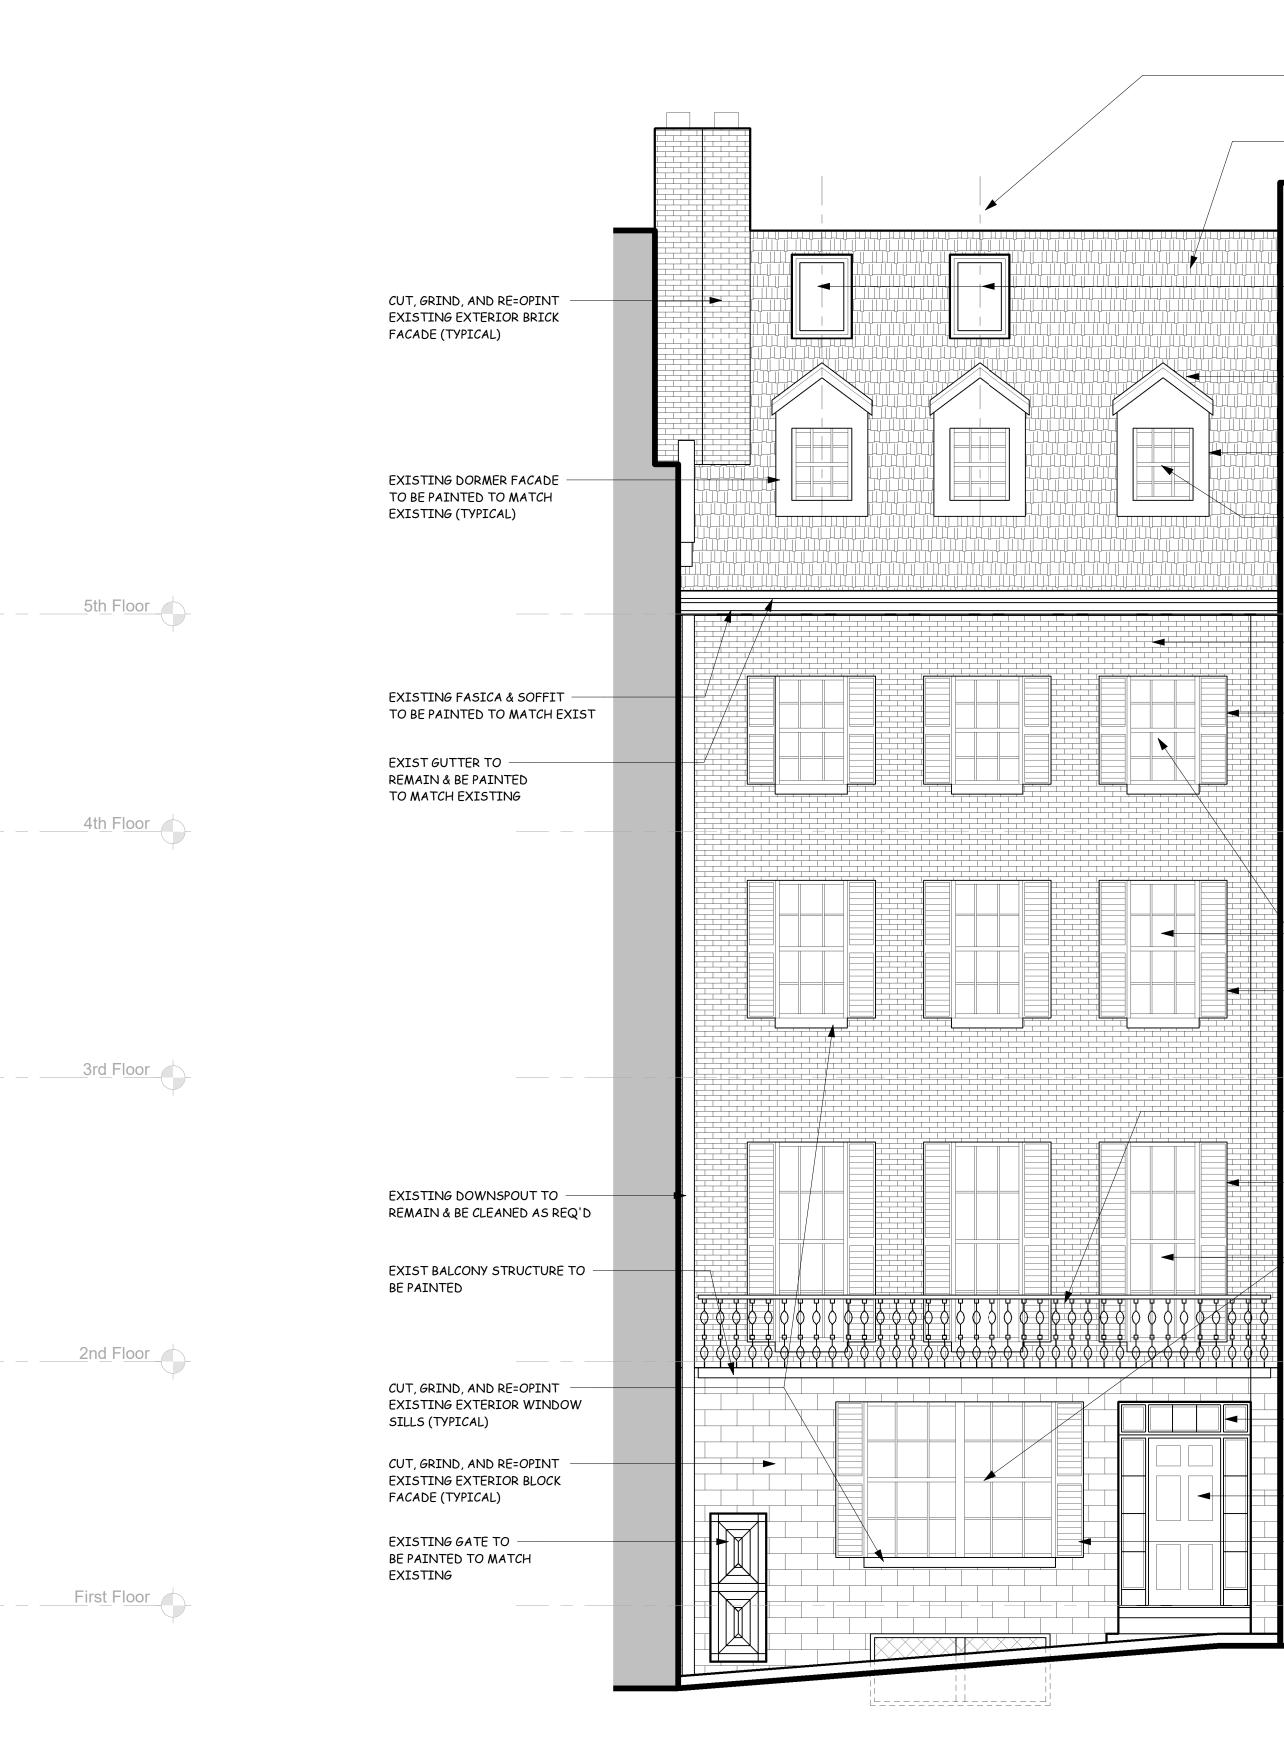

REPLACE EXISTING WINDOW SASH WITH NEW (TYPICAL AT ALL EXTERIOR WINDOWS)

#### 5th Floor

CUT, GRIND, AND RE=OPINT EXISTING EXTERIOR BRICK FACADE (TYPICAL)

EXISTING SHUTTERS TO BE PAINTED TO MATCH EXISTING

4th Floor

#### REPLACE EXISTING WINDOW SASH WITH NEW (TYPICAL AT ALL EXTERIOR WINDOWS) - EXISTING SHUTTERS TO BE PAINTED TO MATCH EXISTING

3rd Floor

- EXISTING RAILING & BALLUSTERS TO BE PAINTED TO MATCH EXISTING

EXISTING SHUTTERS TO BE PAINTED TO MATCH EXISTING

REPLACE EXISTING WINDOW SASH WITH NEW (TYPICAL AT ALL EXTERIOR WINDOWS)

EXISTING DOOR/SIDELIGHT FRAME TO BE PAINTED TO MATCH EXISTING

EXISTING EXTERIOR DOOR TO BE PAINTED TO MATCH EXISTING - EXISTING SHUTTERS TO BE PAINTED TO MATCH EXISTING

First Floor

studio architecture 781-724-2127 90 highland street

stoughton, ma 02072

architect seal

| No. | Description | Date    |
|-----|-------------|---------|
| 1   | BHAC        | 6.13.18 |
|     |             |         |
|     |             |         |
|     |             |         |
|     |             |         |
|     |             |         |
|     |             |         |
|     |             |         |
|     |             |         |
|     |             |         |
|     |             |         |
|     |             |         |
|     |             |         |
|     |             |         |
|     |             |         |
|     |             |         |
|     |             |         |