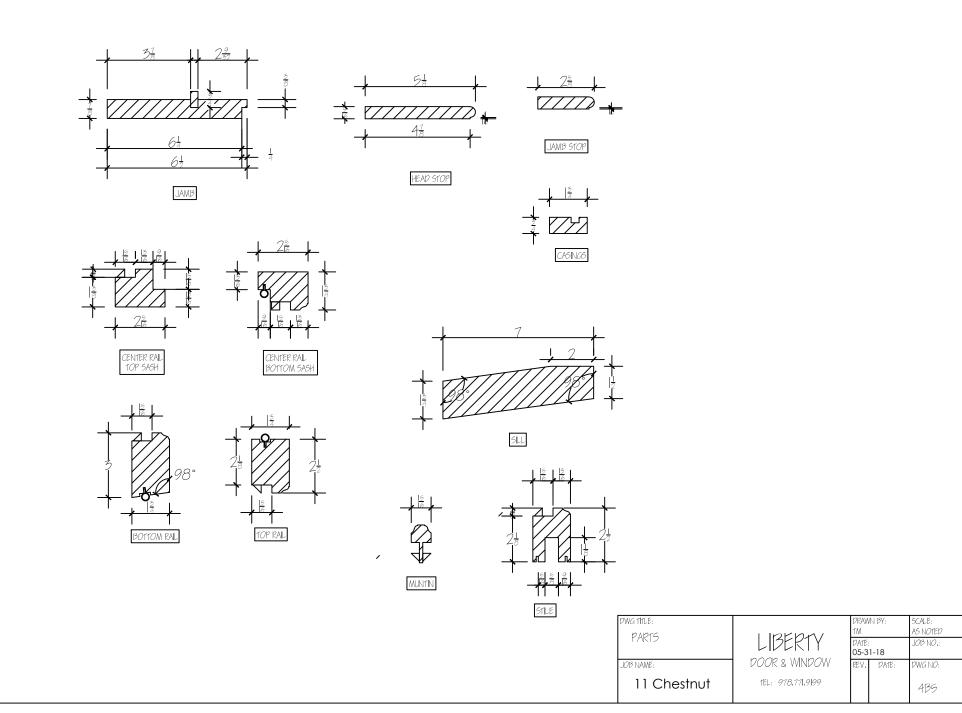

#### Singh Residence

Interior Renovation 11 Chestnut Street Boston, MA

# Singh Residence

Interior Renovation 11 Chestnut Street Boston, MA