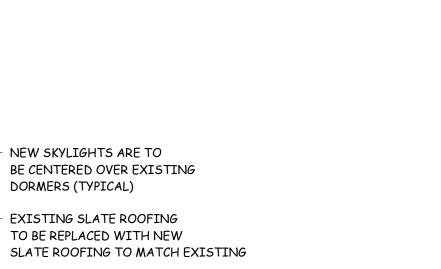

1 Existing Chestnut Street Elevation 1/4" = 1'-0"

0 2' 4'

2 Proposed Chestnut Street Elevation 1/4" = 1'-0"

0 2' 4'

NEW 30"W×48"L SKYLIGHTS

NEW SLATE ROOFING AT EXISTING DORMERS

EXISTING DORMERS TO REMAIN (TYPICAL)