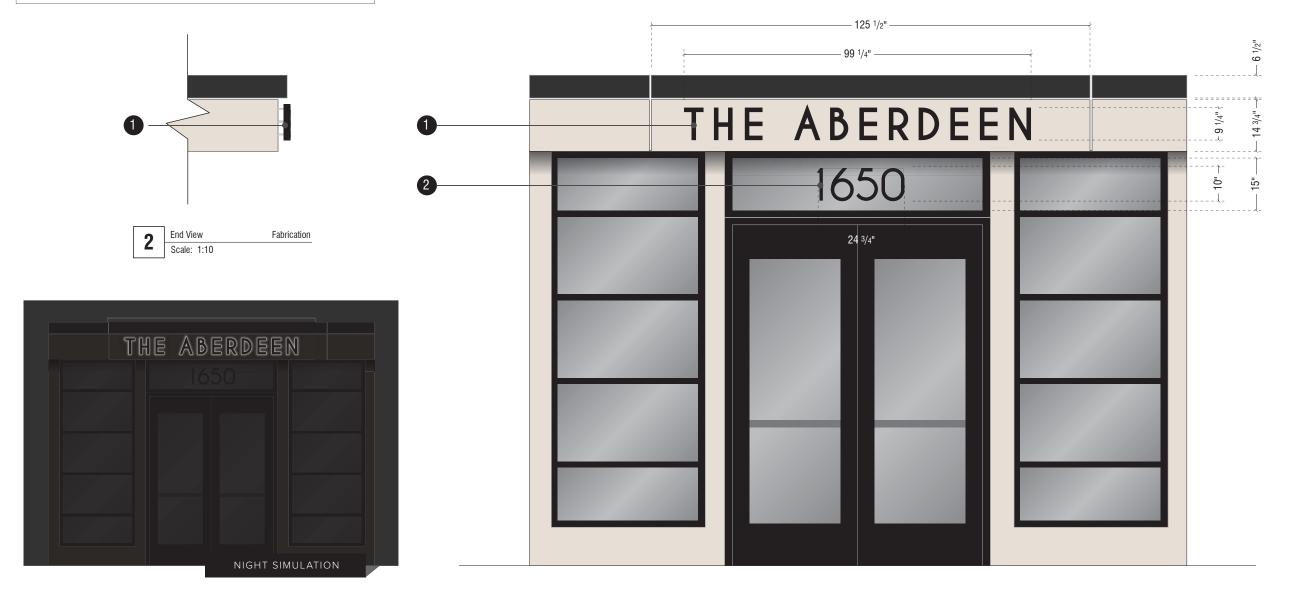

Elevation - Night View

Scale: 1:10

Fabrication

Elevation Fabrication
Scale: 1:10

106796

Version 01 12-12-17

**Embarc Studio** 

Aberdeen Exterior Signage