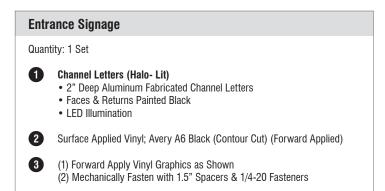

Elevation - Night View

Scale: 1:10

Fabrication

Elevation Fabrication
Scale: 1:10

106796

Version 01 12-12-17

**Embarc Studio** 

Aberdeen Exterior Signage