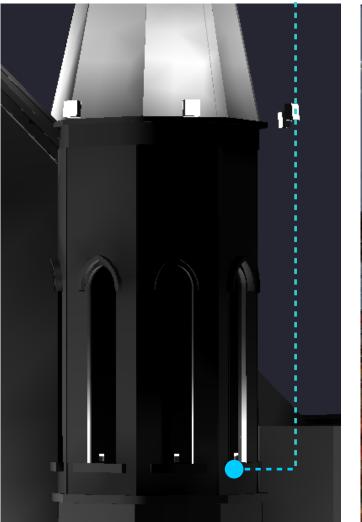

### 85 West Newton Street, Boston

**Schematic Lighting Presentation** 

Sladen Feinstein Integrated Lighting **DHK** Architects May 7, 2018

#### NORTH AND WEST ELEVATIONS



#### SOUTH (GALLERY) AND EAST ELEVATIONS





#### SOUTH ELEVATION





AGI RENDERINGS/ LIGHTING ANALYSIS







AGI RENDERINGS/ LIGHTING ANALYSIS









85 West Newton St, Boston



#### SURFACE MOUNT LED TO LIGHT THE WINDOW FRAME



APPLICATION SHOTS





#### EXTERIOR LINEAR LED WALL GRAZER



#### EXTERIOR LINEAR LED WALL WASHER



#### EXTERIOR LINEAR LED WET LOCATION TAPE









#### EXTERIOR LINEAR LED FLOOD LIGHT WALL MOUNT





#### SCONCE OPTIONS FOR THE MAIN ENTRANCE OF THE CENTER OF THE ARTS







#### SCONCE OPTIONS FOR THE GALLERY ENTRANCE









#### EXTERIOR LINEAR LED WALL GRAZER



#### EXTERIOR FLOOD LIGHT ABOVE THE DAYCARE ENTRANCE



EXTERIOR DECORATIVE SCONCE ABOVE THE PRESCHOOL ENTRANCE

#### PATHWAY LIGHTING TO DAYCARE





### Villa Victoria Center for the Arts 85 West Newton Street, Boston

Schematic Signage Presentation to the South End Landmark District Commission

> DHK Architects May 7, 2018

# WEST EL