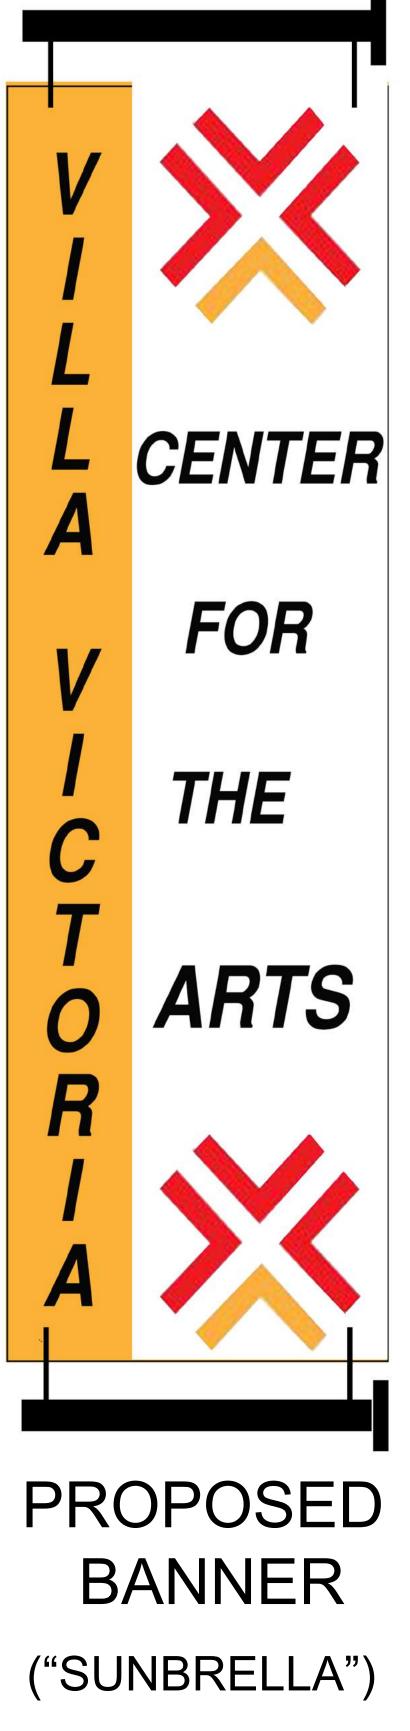

### PROPOSED EXTERIOR **BUILDING SIGNAGE**

Project: Villa Victoria Center for the Arts 85 WEST NEWTON STREET BOSTON, MA A2 <sup>Dat</sup> 5/4/18 © copyright DHK Architects, Inc.

1 0 1 2 3 4ft 1/2"=1'

1 0 1 2ft 3/4"=1'