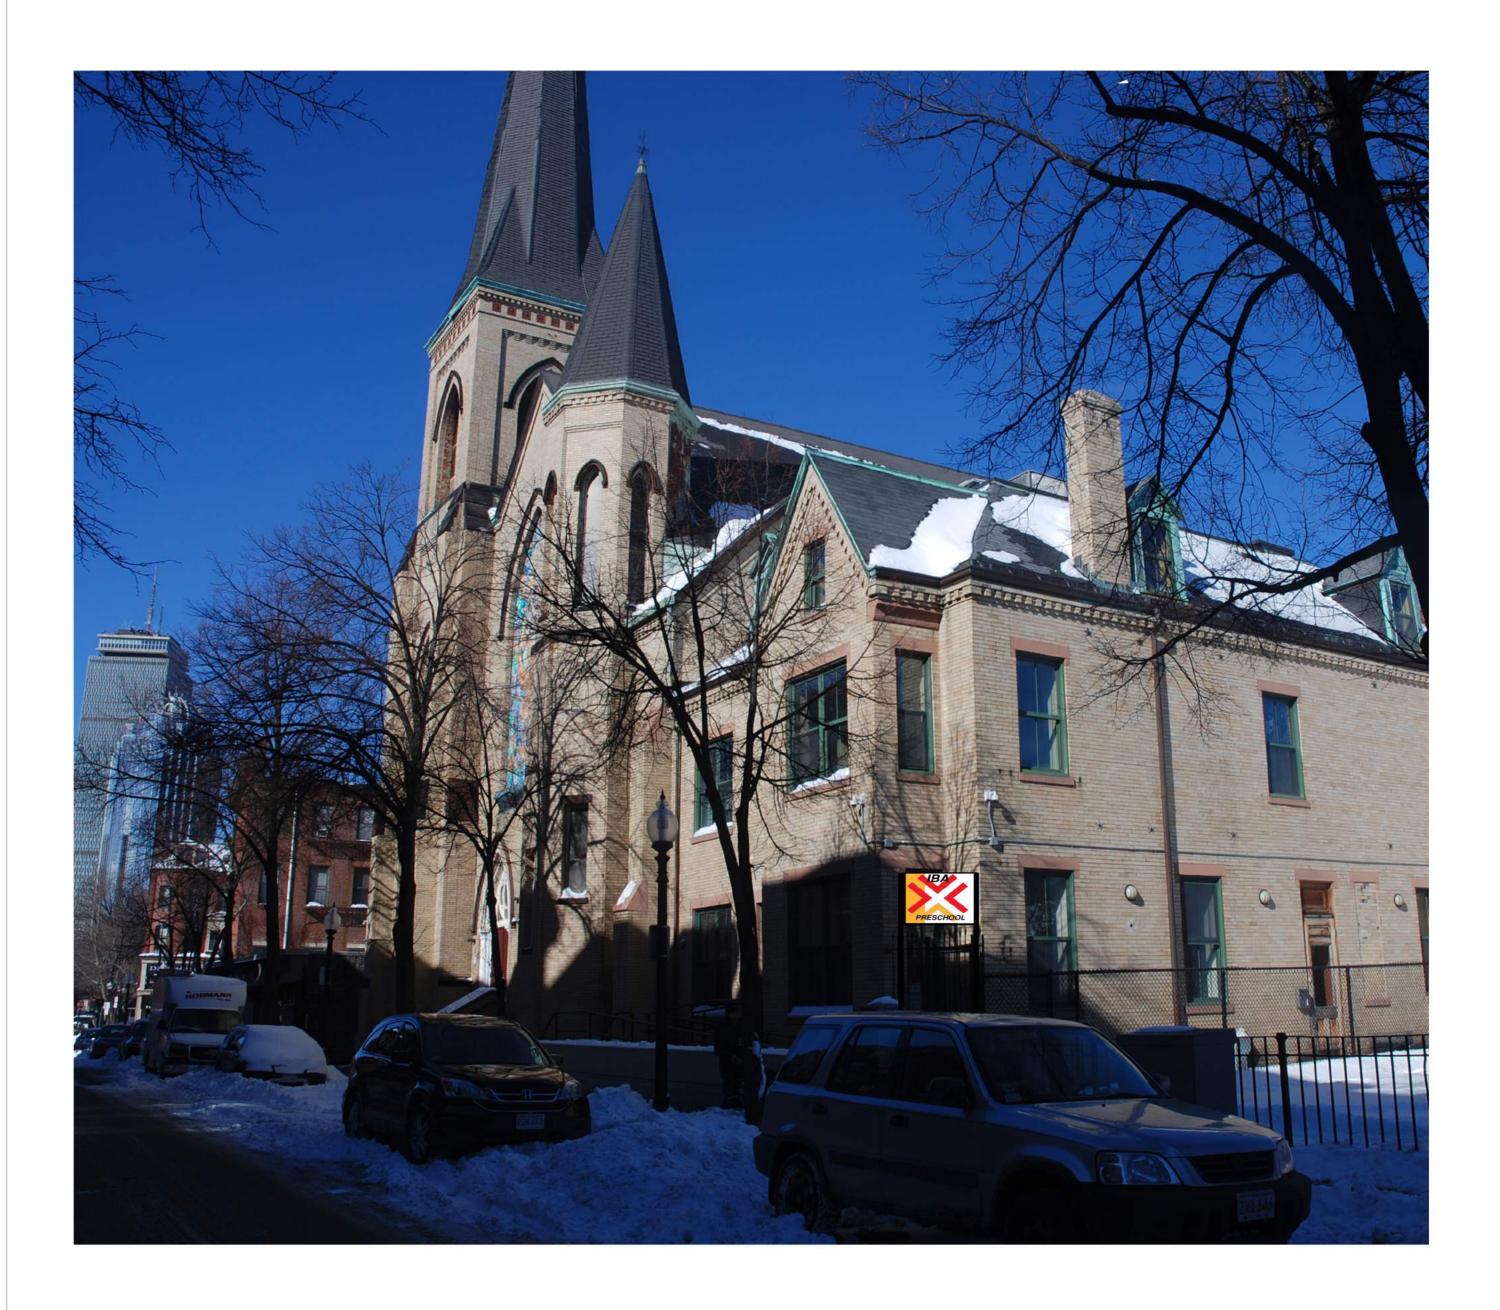

### PROPOSED EXTERIOR **BUILDING SIGNAGE**

Project: Villa Victoria Center for the Arts 85 WEST NEWTON STREET BOSTON, MA A3 <sup>Dat</sup> 5/4/18 © copyright DHK Architects, Inc.