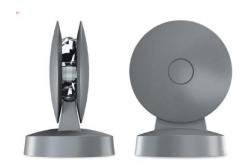

### 85 West Newton Street, Boston

**Schematic Lighting Presentation** 

Sladen Feinstein Integrated Lighting **DHK** Architects May 7, 2018

#### NORTH AND WEST ELEVATIONS



#### SOUTH (GALLERY) AND EAST ELEVATIONS





#### SOUTH ELEVATION





AGI RENDERINGS/ LIGHTING ANALYSIS







AGI RENDERINGS/ LIGHTING ANALYSIS









85 West Newton St, Boston



#### SURFACE MOUNT LED TO LIGHT THE WINDOW FRAME



APPLICATION SHOTS





#### EXTERIOR LINEAR LED WALL GRAZER



#### EXTERIOR LINEAR LED WALL WASHER



#### EXTERIOR LINEAR LED WET LOCATION TAPE









#### EXTERIOR LINEAR LED FLOOD LIGHT WALL MOUNT





#### SCONCE OPTIONS FOR THE MAIN ENTRANCE OF THE CENTER OF THE ARTS







#### SCONCE OPTIONS FOR THE GALLERY ENTRANCE









#### EXTERIOR LINEAR LED WALL GRAZER



#### EXTERIOR FLOOD LIGHT ABOVE THE DAYCARE ENTRANCE



EXTERIOR DECORATIVE SCONCE ABOVE THE PRESCHOOL ENTRANCE

#### PATHWAY LIGHTING TO DAYCARE





### Villa Victoria Center for the Arts 85 West Newton Street, Boston

Schematic Signage Presentation to the South End Landmark District Commission

> DHK Architects May 7, 2018

# WEST