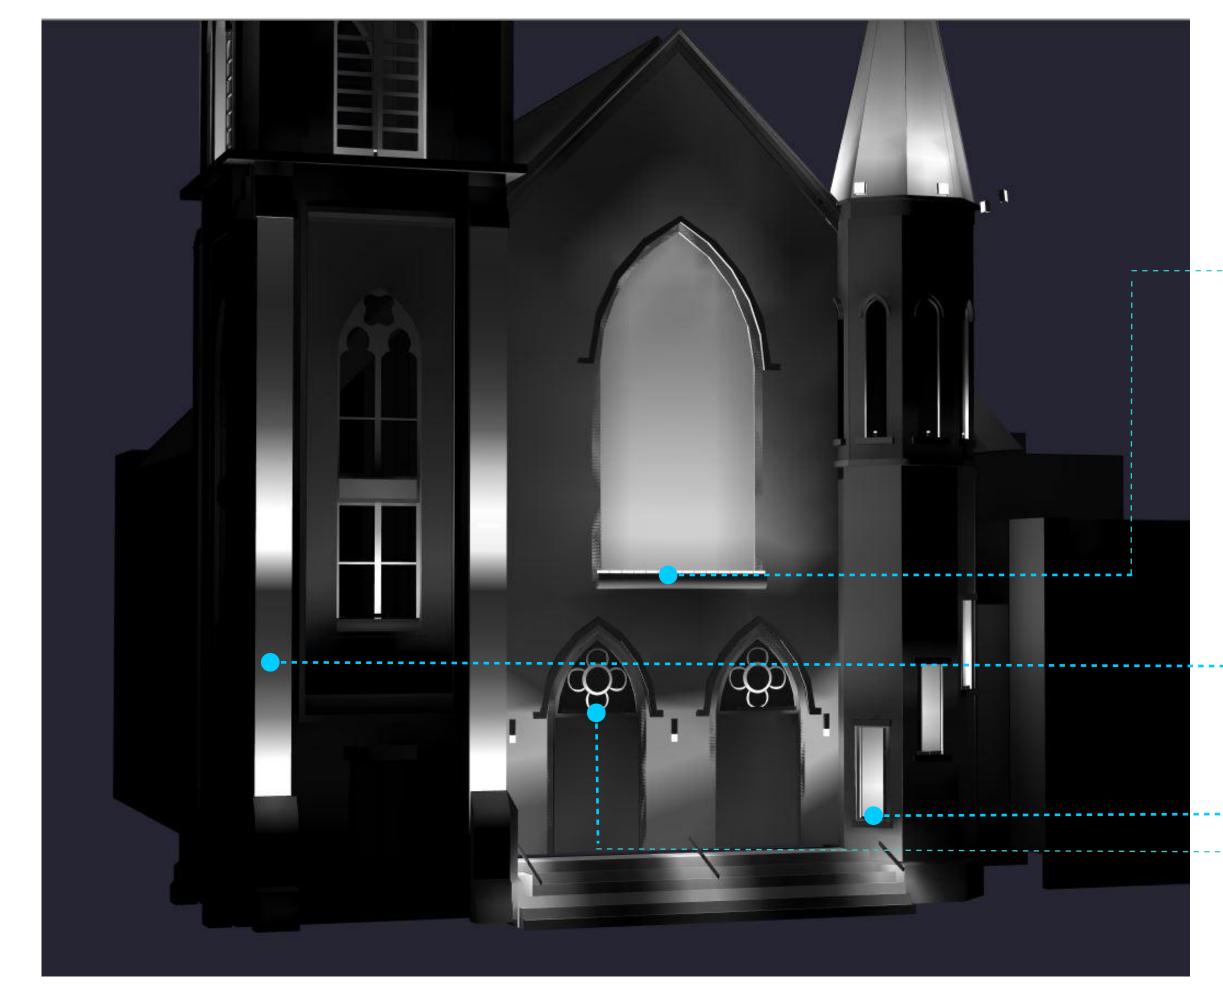

#### SOUTH ELEVATION

AGI RENDERINGS/ LIGHTING ANALYSIS

AGI RENDERINGS/ LIGHTING ANALYSIS

85 West Newton St, Boston

#### EXTERIOR LINEAR LED WALL GRAZER