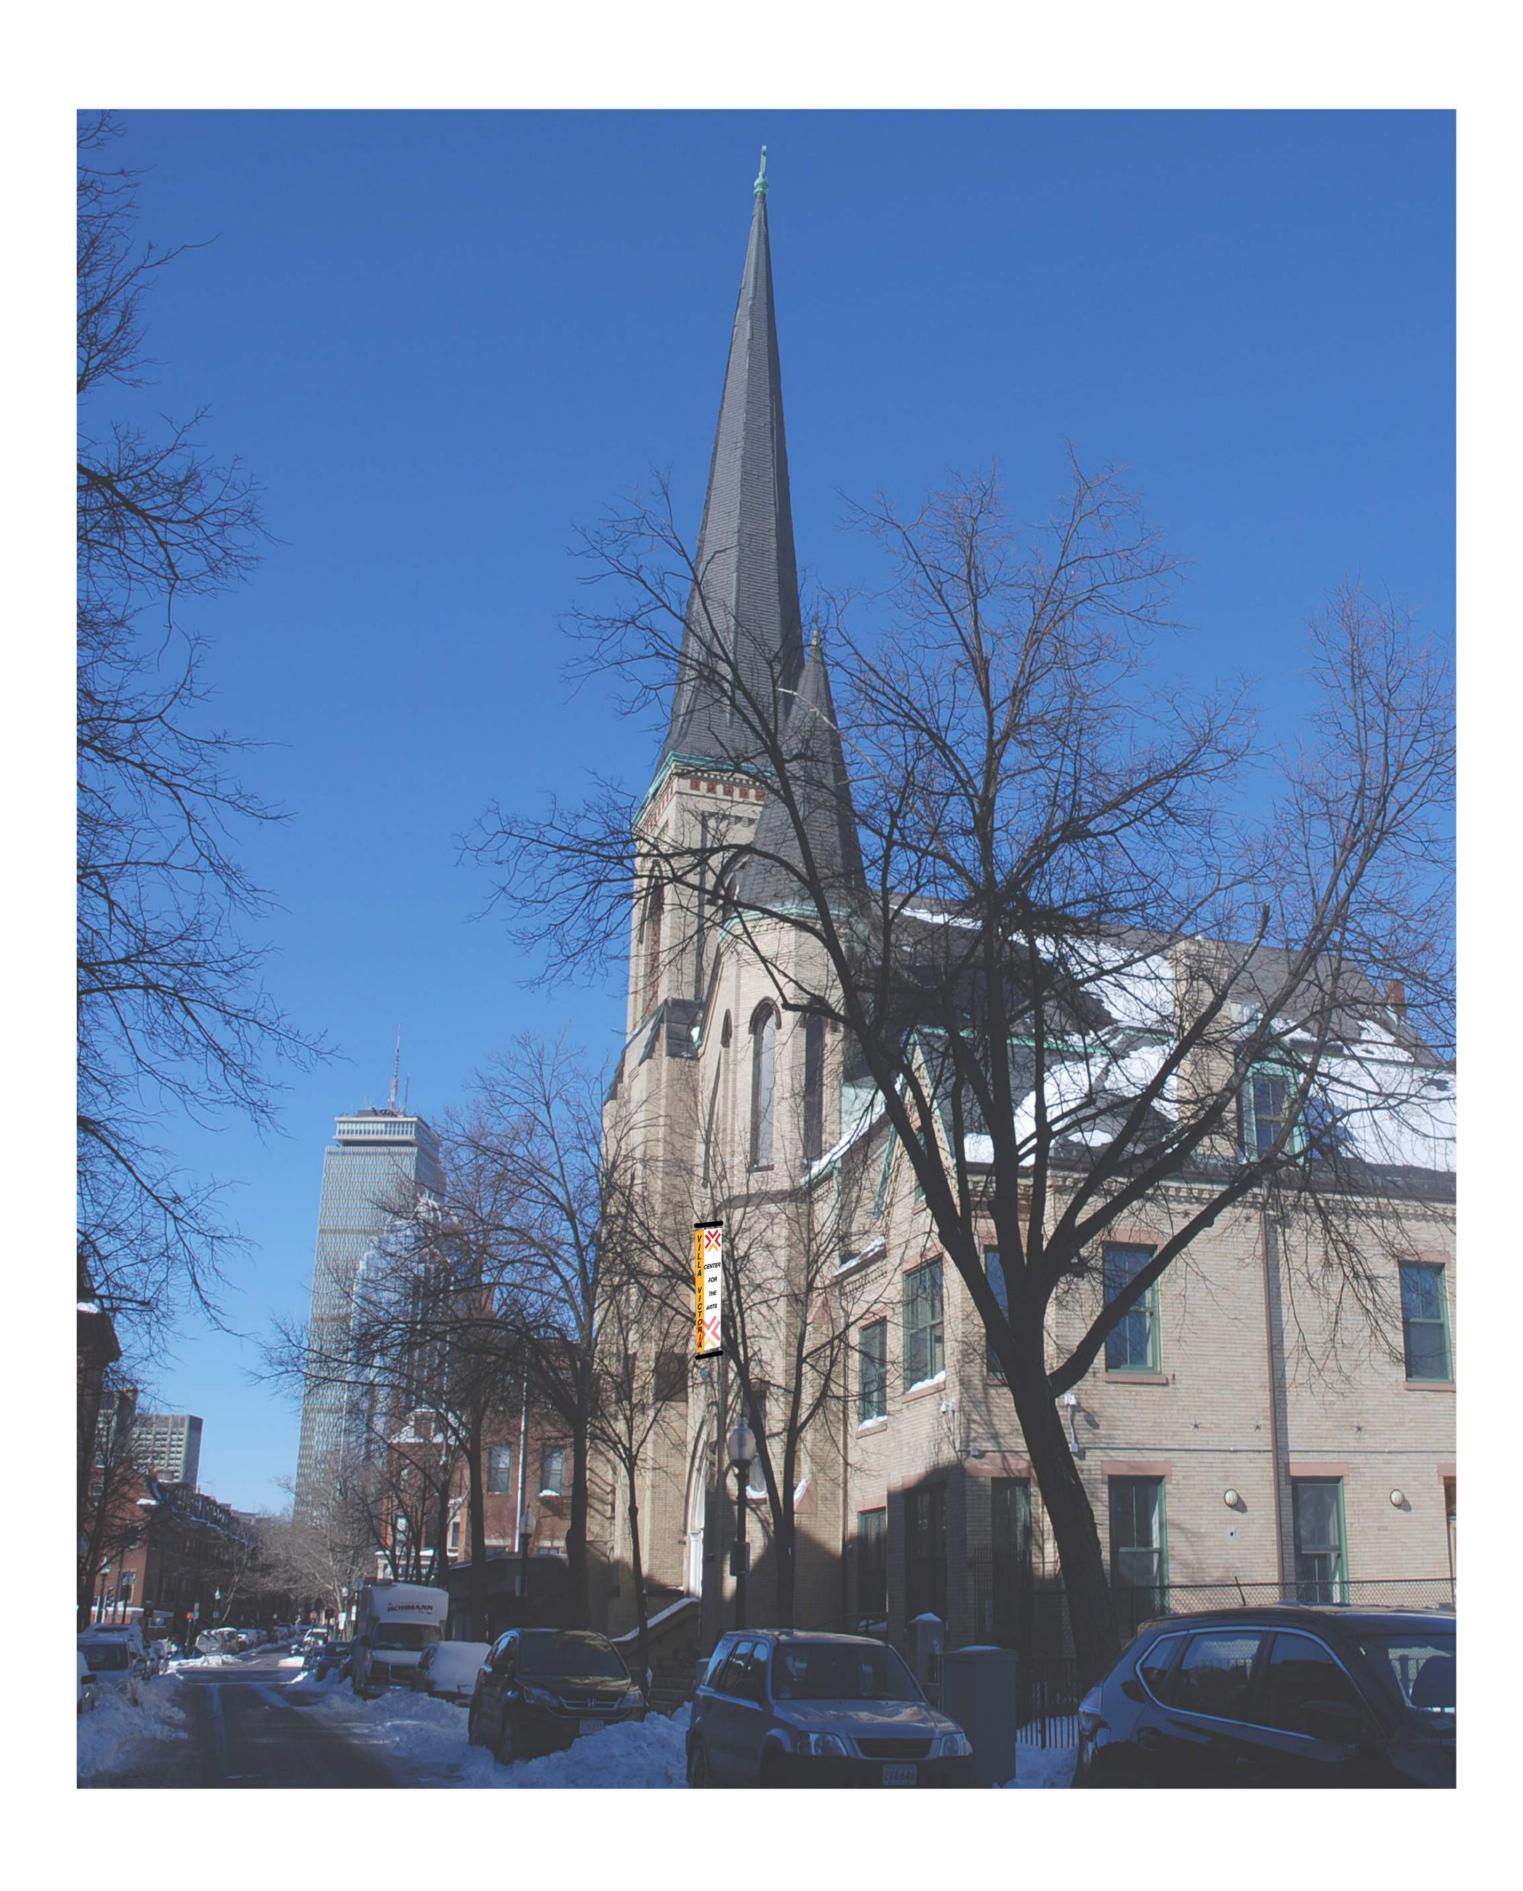

### PROPOSED EXTERIOR **BUILDING SIGNAGE**

Project: Villa Victoria Center for the Arts 85 WEST NEWTON STREET BOSTON, MA A2 <sup>Dat</sup> 5/4/18 © copyright DHK Architects, Inc.

1 0 1 2 3 4ft 1/2"=1'

1 0 1 2ft 3/4"=1'