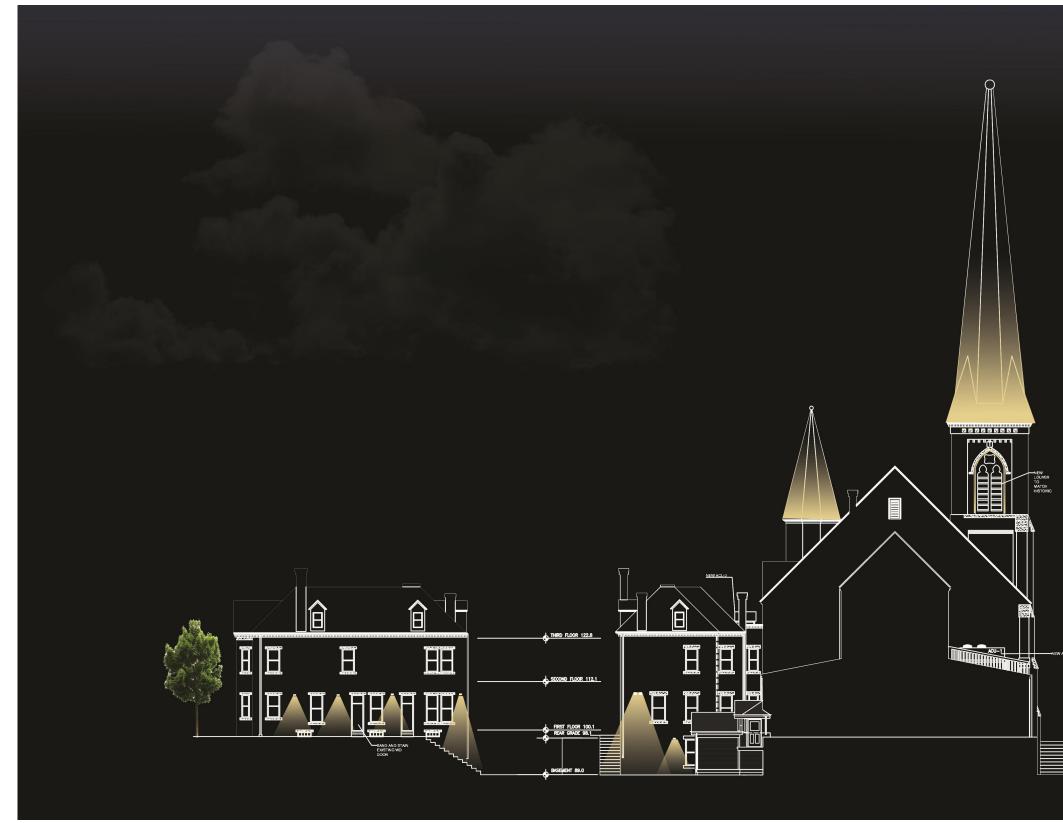

### 85 West Newton Street, Boston

**Schematic Lighting Presentation** 

Sladen Feinstein Integrated Lighting **DHK** Architects May 7, 2018

#### NORTH AND WEST ELEVATIONS



#### SOUTH (GALLERY) AND EAST ELEVATIONS





#### SOUTH ELEVATION





AGI RENDERINGS/ LIGHTING ANALYSIS







AGI RENDERINGS/ LIGHTING ANALYSIS









85 West Newton St, Boston



#### SURFACE MOUNT LED TO LIGHT THE WINDOW FRAME



APPLICATION SHOTS





#### EXTERIOR LINEAR LED WALL GRAZER



#### EXTERIOR LINEAR LED WALL WASHER



#### EXTERIOR LINEAR LED WET LOCATION TAPE









#### EXTERIOR LINEAR LED FLOOD LIGHT WALL MOUNT





#### SCONCE OPTIONS FOR THE MAIN ENTRANCE OF THE CENTER OF THE ARTS







#### SCONCE OPTIONS FOR THE GALLERY ENTRANCE









#### EXTERIOR LINEAR LED WALL GRAZER



#### EXTERIOR FLOOD LIGHT ABOVE THE DAYCARE ENTRANCE



EXTERIOR DECORATIVE SCONCE ABOVE THE PRESCHOOL ENTRANCE

#### PATHWAY LIGHTING TO DAYCARE





### Villa Victoria Center for the Arts 85 West Newton Street, Boston

Schemat