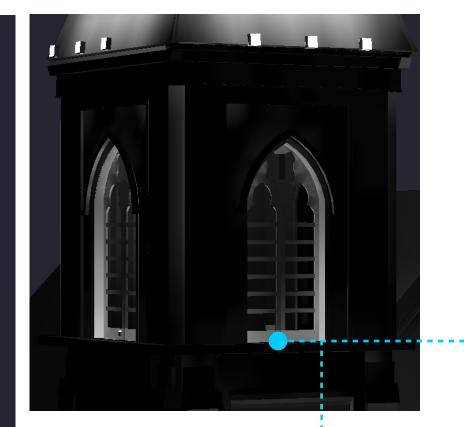

### 85 West Newton Street, Boston

**Schematic Lighting Presentation** 

Sladen Feinstein Integrated Lighting **DHK** Architects May 7, 2018

#### NORTH AND WEST ELEVATIONS



#### SOUTH (GALLERY) AND EAST ELEVATIONS





#### SOUTH ELEVATION





AGI RENDERINGS/ LIGHTING ANALYSIS







AGI RENDERINGS/ LIGHTING ANALYSIS









85 West Newton St, Boston



#### SURFACE MOUNT LED TO LIGHT THE WINDOW FRAME



APPLICATION SHOTS





#### EXTERIOR LINEAR LED WALL GRAZER



#### EXTERIOR LINEAR LED WALL WASHER



#### EXTERIOR LINEAR LED WET LOCATION TAPE









#### EXTERIOR LINEAR LED FLOOD LIGHT WALL MOUNT





#### SCONCE OPTIONS FOR THE MAIN ENTRANCE OF THE CENTER OF THE ARTS







#### SCONCE OPTIONS FOR THE GALLERY ENTRANCE









#### EXTERIOR LINEAR LED WALL GRAZER



#### EXTERIOR FLOOD LIGHT ABOVE THE DAYCARE ENTRANCE



EXTERIOR DECORATIVE SCONCE ABOVE THE PRESCHOOL ENTRANCE

#### PATHWAY LIGHTING TO DAYCARE





### Villa Victoria Center for the Arts 85 West Newton Street, Boston

Schematic Signage Presentation to the South End Landmark District Commission

> DHK Architects May 7, 2018

# WES