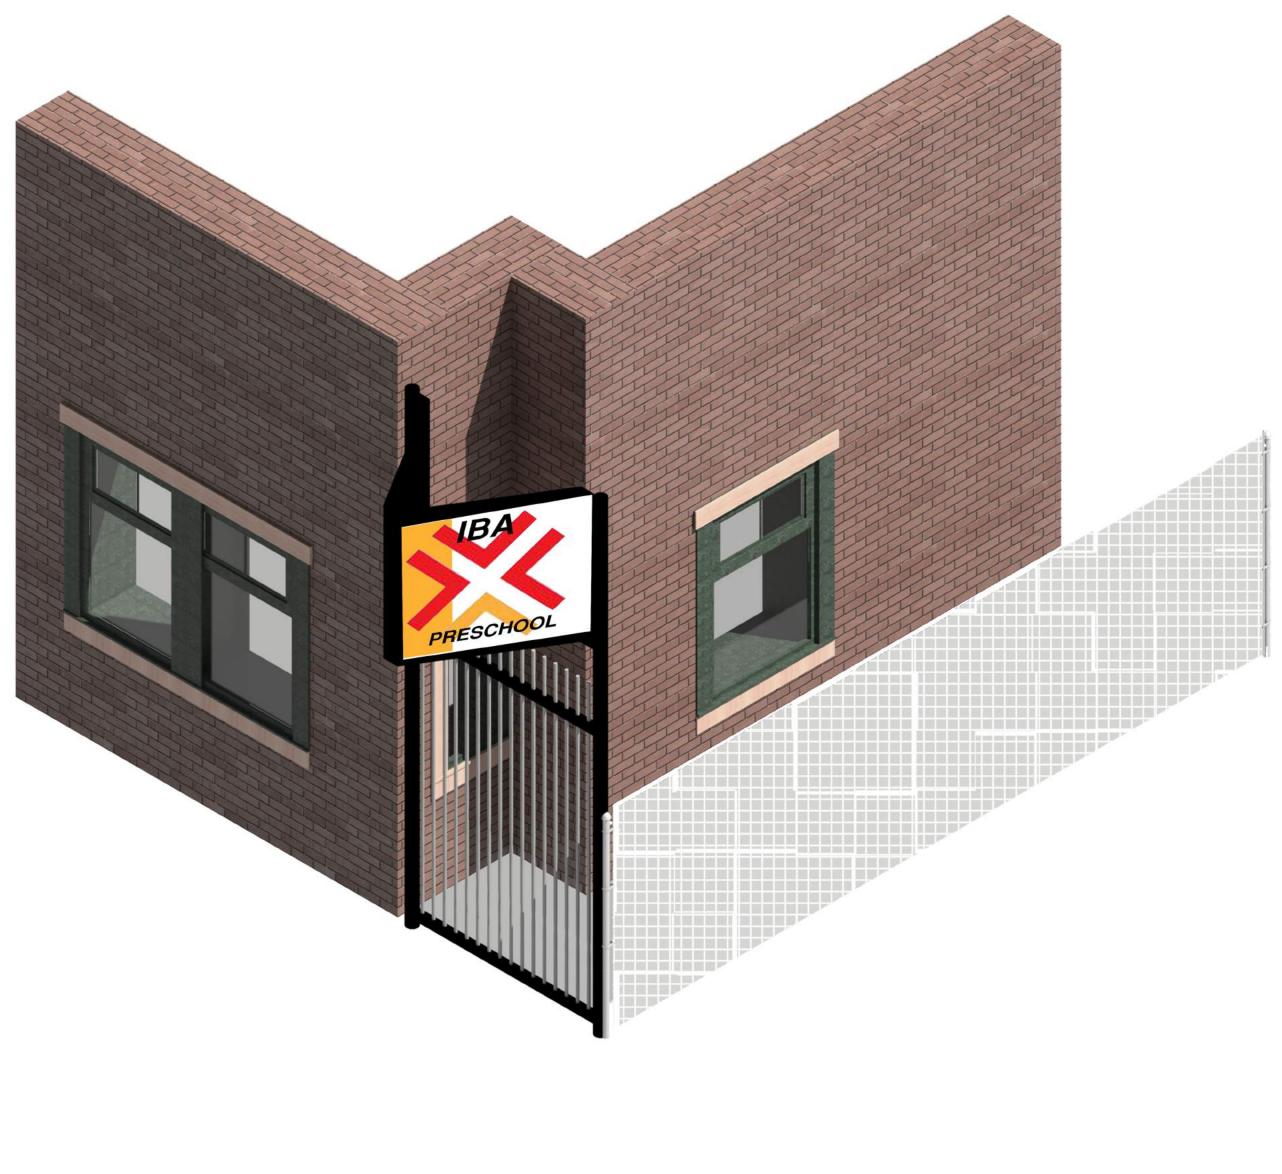

# PROPOSED METAL SIGN

DHK ARCHITECTS

54 Canal Street 2nd Floor Boston, MA 02114 617-267-6408 Fax 617-267-1990

### PROPOSED EXTERIOR **BUILDING SIGNAGE**

Project: Villa Victoria Center for the Arts 85 WEST NEWTON STREET BOSTON, MA A3 <sup>Dat</sup> 5/4/18 © copyright DHK Architects, Inc.