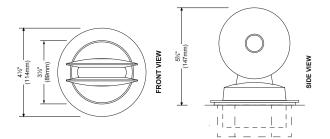

### 85 West Newton Street, Boston

**Schematic Lighting Presentation** 

Sladen Feinstein Integrated Lighting **DHK** Architects May 7, 2018

#### NORTH AND WEST ELEVATIONS



#### SOUTH (GALLERY) AND EAST ELEVATIONS





#### SOUTH ELEVATION





AGI RENDERINGS/ LIGHTING ANALYSIS







AGI RENDERINGS/ LIGHTING ANALYSIS









85 West Newton St, Boston



#### SURFACE MOUNT LED TO LIGHT THE WINDOW FRAME



APPLICATION SHOTS





#### EXTERIOR LINEAR LED WALL GRAZER



#### EXTERIOR LINEAR LED WALL WASHER



#### EXTERIOR LINEAR LED WET LOCATION TAPE









#### EXTERIOR LINEAR LED FLOOD LIGHT WALL MOUNT





#### SCONCE OPTIONS FOR THE MAIN ENTRANCE OF THE CENTER OF THE ARTS







#### SCONCE OPTIONS FOR THE GALLERY ENTRANCE









#### EXTERIOR LINEAR LED WALL GRAZER



#### EXTERIOR FLOOD LIGHT ABOVE THE DAYCARE ENTRANCE



EXTERIOR DECORATIVE SCONCE ABOVE THE PRESCHOOL ENTRANCE

#### PATHWAY LIGHTING TO DAYCARE





### Villa Victoria Center for the Arts 85 West Newton Street, Boston

Schematic Signage Presentation to the South End Landmark District Commission

> DHK Architects May 7, 2018

# WEST ELEVATION





© copyright DHK Ar