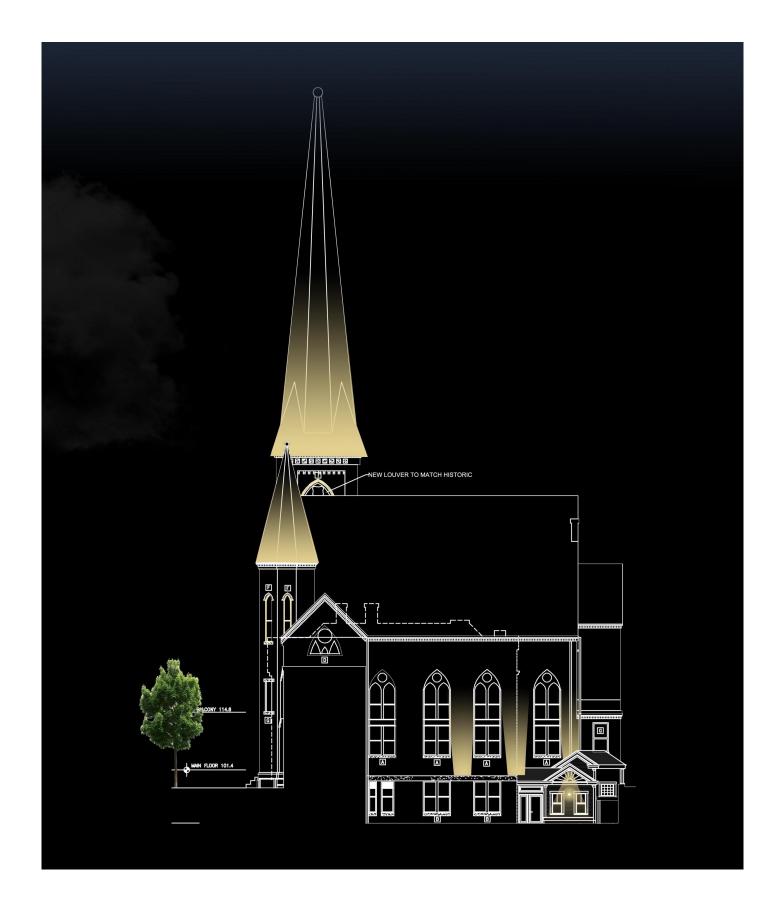

#### SOUTH ELEVATION

AGI RENDERINGS/ LIGHTING ANALYSIS

AGI RENDERINGS/ LIGHTING ANALYSIS

85 West Newton St, Boston