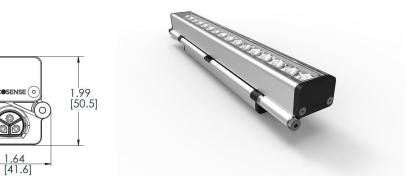

### 85 West Newton Street, Boston

**Schematic Lighting Presentation** 

Sladen Feinstein Integrated Lighting **DHK** Architects May 7, 2018

#### NORTH AND WEST ELEVATIONS



#### SOUTH (GALLERY) AND EAST ELEVATIONS





#### SOUTH ELEVATION





AGI RENDERINGS/ LIGHTING ANALYSIS







AGI RENDERINGS/ LIGHTING ANALYSIS









85 West Newton St, Boston



#### SURFACE MOUNT LED TO LIGHT THE WINDOW FRAME



APPLICATION SHOTS





#### EXTERIOR LINEAR LED WALL GRAZER



#### EXTERIOR LINEAR LED WALL WASHER



#### EXTERIOR LINEAR LED WET LOCATION TAPE









#### EXTERIOR LINEAR LED FLOOD LIGHT WALL MOUNT





#### SCONCE OPTIONS FOR THE MAIN ENTRANCE OF THE CENTER OF THE ARTS







#### SCONCE OPTIONS FOR THE GALLERY ENTRANCE









#### EXTERIOR LINEAR LED WALL GRAZER



#### EXTERIOR FLOOD LIGHT ABOVE THE DAYCARE ENTRANCE



EXTERIOR DECORATIVE SCONCE ABOVE THE PRESCHOOL ENTRANCE

#### PATHWAY LIGHTING TO DAYCARE





### Villa Victoria Center for the Arts 85 West Newton Street, Boston

Schematic Signage Presentation to the South End Landmark District Commission

> DHK Architects May 7, 2018

# WEST ELEVATION





© copyright DHK Architects, Inc.

Dat 5/4/18

**A1** 



8 0 8 16 24 32ft 1/16"=1'

4 0 4 8 12 16ft 1/8"=1"



## PRECEDENTS



2 0 2 4 6 8ft 1/4"=1"



 1
 0
 1ft
 0
 1
 2ft
 0
 1
 3ft

 1"=1'
 11/2"=1'
 11/2"=1'
 3"=1'
 3"=1'
 3"=1'
 3"=1'
 3ft

1 0 1 2ft 3/4"=1"

1 0 1 2 3 4ft 1/2"=1'



54 Canal Street 2nd Floor Boston, MA 02114 617-267-6408 Fax 617-267-1990

### PROPOSED EXTERIOR **BUILDING SIGNAGE*