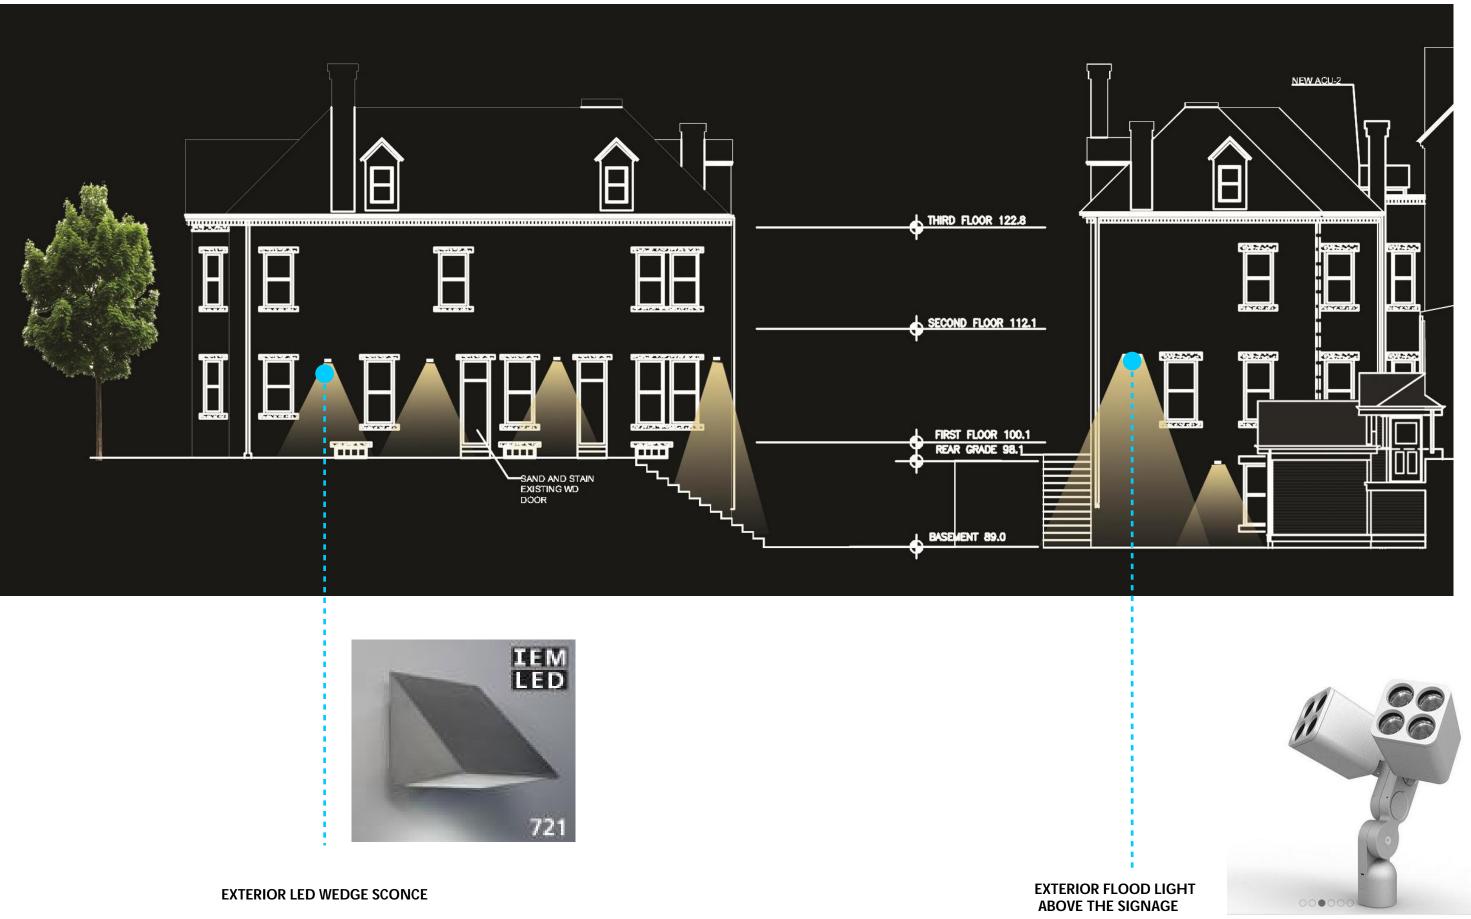

#### SOUTH ELEVATION

AGI RENDERINGS/ LIGHTING ANALYSIS

AGI RENDERINGS/ LIGHTING ANALYSIS

85 West Newton St, Boston

#### EXTERIOR FLOOD LIGHT ABOVE THE DAYCARE ENTRANCE

EXTERIOR DECORATIVE SCONCE ABOVE THE PRESCHOOL ENTRANCE

#### PATHWAY LIGHTING TO DAYCARE