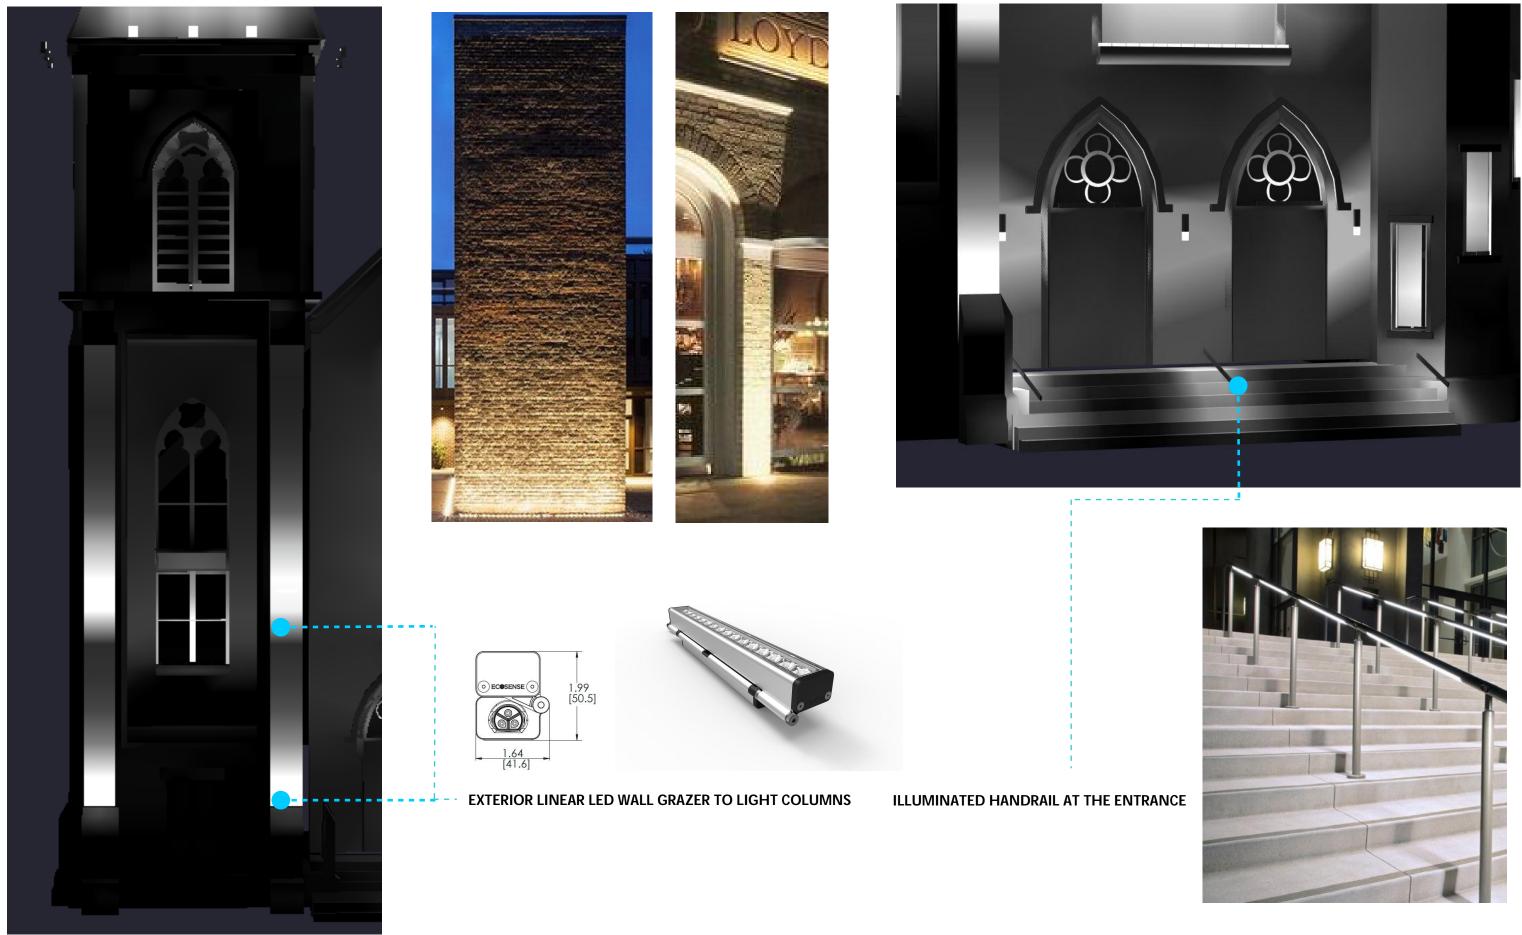

### 85 West Newton Street, Boston

**Schematic Lighting Presentation** 

Sladen Feinstein Integrated Lighting **DHK** Architects May 7, 2018

#### NORTH AND WEST ELEVATIONS



#### SOUTH (GALLERY) AND EAST ELEVATIONS





#### SOUTH ELEVATION





AGI RENDERINGS/ LIGHTING ANALYSIS







AGI RENDERINGS/ LIGHTING ANALYSIS









85 West Newton St, Boston



#### SURFACE MOUNT LED TO LIGHT THE WINDOW FRAME



APPLICATION SHOTS





#### EXTERIOR LINEAR LED WALL GRAZER



#### EXTERIOR LINEAR LED WALL WASHER



#### EXTERIOR LINEAR LED WET LOCATION TAPE









#### EXTERIOR LINEAR LED FLOOD LIGHT WALL MOUNT





#### SCONCE OPTIONS FOR THE MAIN ENTRANCE OF THE CENTER OF THE ARTS







#### SCONCE OPTIONS FOR THE GALLERY ENTRANCE









#### EXTERIOR LINEAR LED WALL GRAZER



#### EXTERIOR FLOOD LIGHT ABOVE THE DAYCARE ENTRANCE



EXTERIOR DECORATIVE SCONCE ABOVE THE PRESCHOOL ENTRANCE

#### PATHWAY LIGHTING TO DAYCARE





### Villa Victoria Center for the Arts 85 West Newton Street, Boston

Schematic Signage Presentation to the South End Landmark District Commission

> DHK Architects May 7, 2018

# WEST ELEVATION





© copyright DHK Architects, Inc.

Dat 5/4/18

**A1** 



8 0 8 16 24 32ft 1/16"=1'

4 0 4 8 12 16ft 1/8"=1"



## PRECEDENTS



2 0 2 4 6 8ft 1/4"=1"



 1
 0
 1ft
 0
 1
 2ft
 0
 1
 3ft

 1"=1'
 11/2"=1'
 11/2"=1'
 3"=1