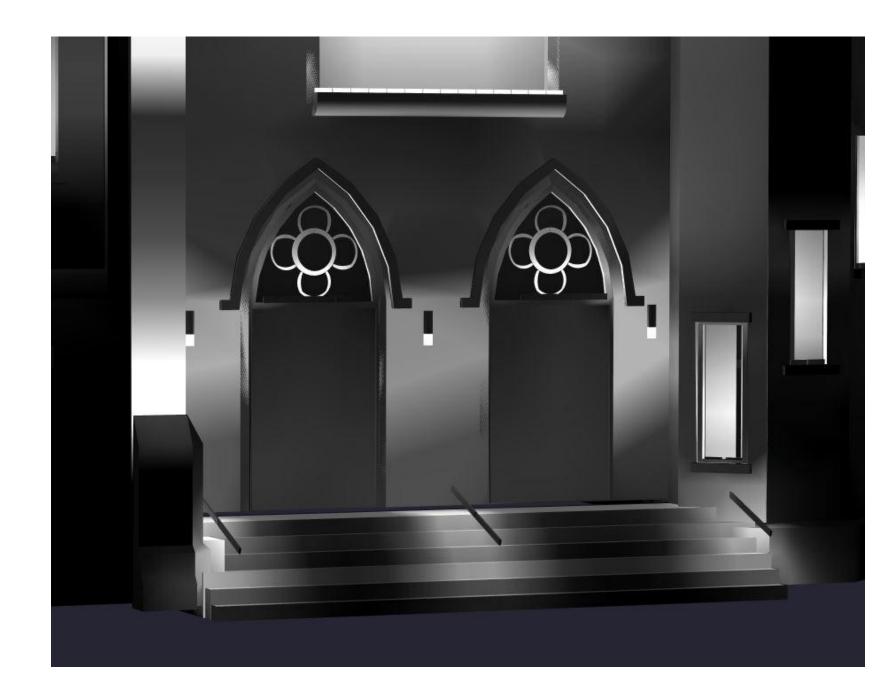

### 85 West Newton Street, Boston

**Schematic Lighting Presentation** 

Sladen Feinstein Integrated Lighting **DHK** Architects May 7, 2018

#### NORTH AND WEST ELEVATIONS



#### SOUTH (GALLERY) AND EAST ELEVATIONS





#### SOUTH ELEVATION





AGI RENDERINGS/ LIGHTING ANALYSIS







AGI RENDERINGS/ LIGHTING ANALYSIS









85 West Newton St, Boston



#### SURFACE MOUNT LED TO LIGHT THE WINDOW FRAME



APPLICATION SHOTS





#### EXTERIOR LINEAR LED WALL GRAZER



#### EXTERIOR LINEAR LED WALL WASHER



#### EXTERIOR LINEAR LED WET LOCATION TAPE









#### EXTERIOR LINEAR LED FLOOD LIGHT WALL MOUNT





#### SCONCE OPTIONS FOR THE MAIN ENTRANCE OF THE CENTER OF THE ARTS







#### SCONCE OPTIONS FOR THE GALLERY ENTRANCE









#### EXTERIOR LINEAR LED WALL GRAZER



#### EXTERIOR FLOOD LIGHT ABOVE THE DAYCARE ENTRANCE



EXTERIOR DECORATIVE SCONCE ABOVE THE PRESCHOOL ENTRANCE

#### PATHWAY LIGHTING TO DAYCARE





### Villa Victoria Center for the Arts 85 West Newton Street, Boston

Schematic Signage Presentation to the South End Landmark District Commission

> DHK Architects May 7, 2018

# WEST ELEVATION





© copyright DHK Architects, Inc.

Dat 5/4/18

**A1** 



8 0 8 16 24 32ft 1/16"=1'

4 0 4 8 12 16ft 1/8"=1"



## PRECEDENTS



2 0 2 4 6 8ft 1/4"=1"



 1
 0
 1ft
 0
 1
 2ft
 0
 1
 3ft

 1"=1'
 11/2"=1'
 11/2"=1'
 3"=1'
 3"=1'
 3"=1'
 3"=1'
 3ft

1 0 1 2ft 3/4"=1"

1 0 1 2 3 4ft 1/2"=1'



54 Canal Street 2nd Floor Boston, MA 02114 617-267-6408 Fax 6