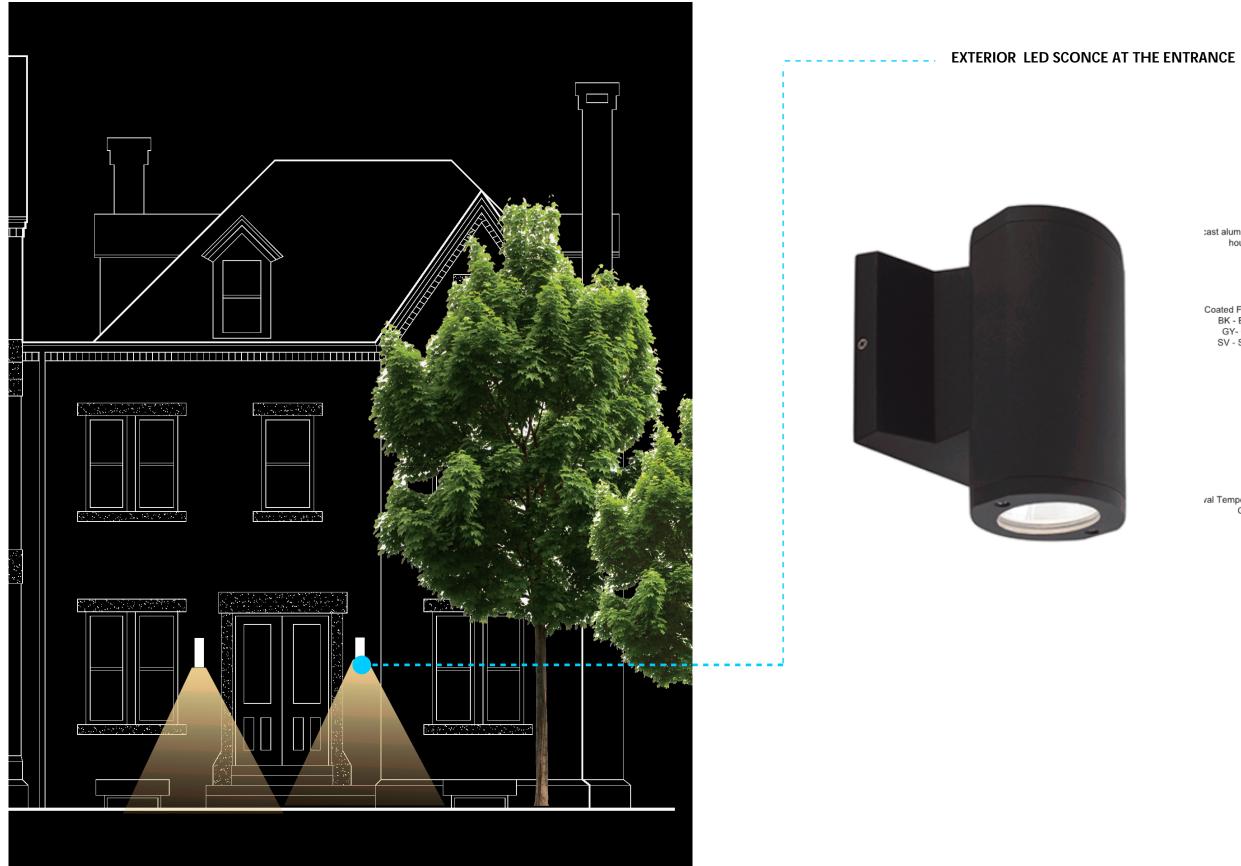

### 85 West Newton Street, Boston

**Schematic Lighting Presentation** 

Sladen Feinstein Integrated Lighting **DHK** Architects May 7, 2018

#### NORTH AND WEST ELEVATIONS



#### SOUTH (GALLERY) AND EAST ELEVATIONS





#### SOUTH ELEVATION





AGI RENDERINGS/ LIGHTING ANALYSIS







AGI RENDERINGS/ LIGHTING ANALYSIS









85 West Newton St, Boston



#### SURFACE MOUNT LED TO LIGHT THE WINDOW FRAME



APPLICATION SHOTS





#### EXTERIOR LINEAR LED WALL GRAZER



#### EXTERIOR LINEAR LED WALL WASHER



#### EXTERIOR LINEAR LED WET LOCATION TAPE









#### EXTERIOR LINEAR LED FLOOD LIGHT WALL MOUNT





#### SCONCE OPTIONS FOR THE MAIN ENTRANCE OF THE CENTER OF THE ARTS







#### SCONCE OPTIONS FOR THE GALLERY ENTRANCE









#### EXTERIOR LINEAR LED WALL GRAZER



#### EXTERIOR FLOOD LIGHT ABOVE THE DAYCARE ENTRANCE



EXTERIOR DECORATIVE SCONCE ABOVE THE PRESCHOOL ENTRANCE

#### PATHWAY LIGHTING TO DAYCARE





### Villa Victoria Center for the Arts 85 West Newton Street, Boston

Schematic Signage Presentation to the South End Landmark District Commission

> DHK Architects May 7, 2018

# WEST ELEVATION





© copyright DHK Architects, Inc.

Dat 5/4/18

**A1** 



8 0 8 16 24 32ft 1/16"=1'

4 0 4 8 12 16ft 1/8"=1"



## PRECEDENTS



2 0 2 4 6 8ft 1/4"=1"



 1
 0
 1ft
 0
 1
 2ft
 0
 1
 3ft

 1"=1'
 11/2"=1'
 11/2"=1'
 3"=1'
 3"=1'
 3"=1'
 3"=1'
 3ft

1 0 1 2ft 3/4"=1"

1 0 1 2 3 4ft 1/2"=1'



54 Canal Street 2nd Floor Boston, MA 02114 617-267-6408 Fax 617-267-1990

### PROPOSED EXTERIOR **BUILDING SI