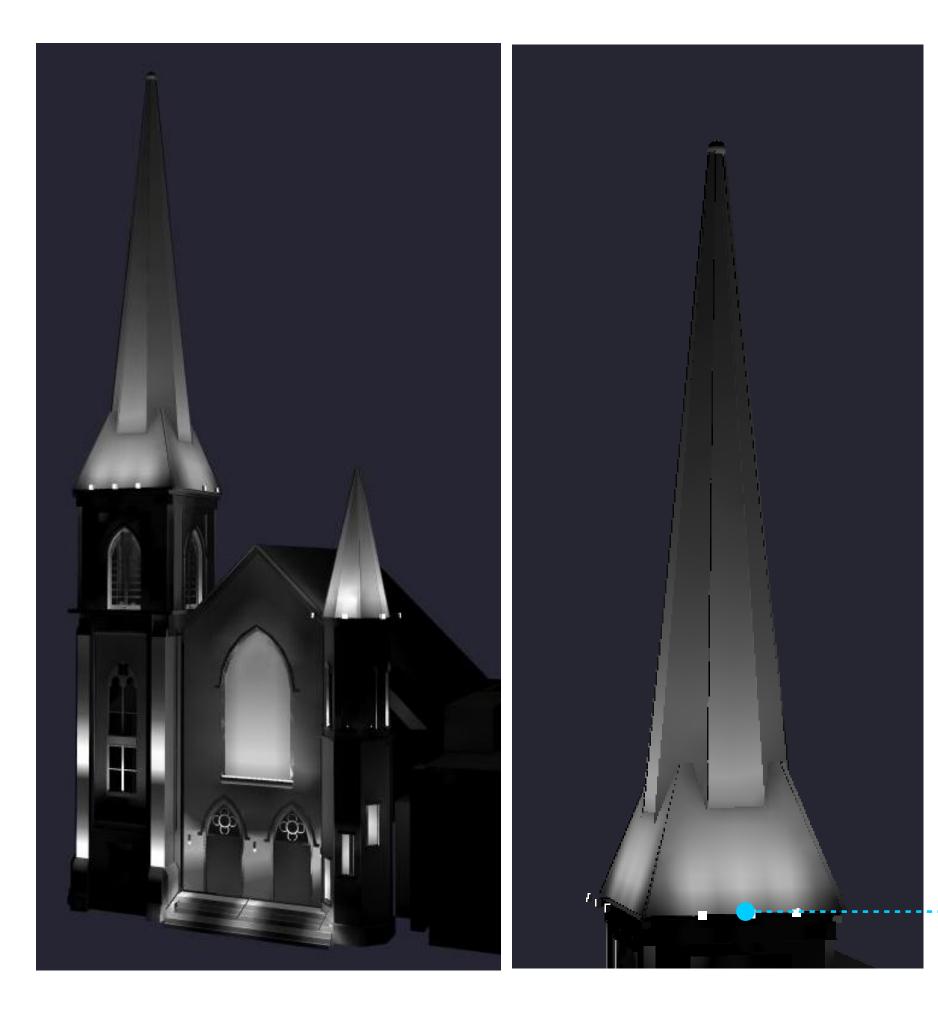

#### SOUTH ELEVATION

AGI RENDERINGS/ LIGHTING ANALYSIS

AGI RENDERINGS/ LIGHTING ANALYSIS

85 West Newton St, Boston