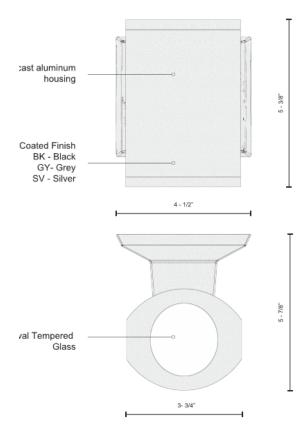

### 85 West Newton Street, Boston

**Schematic Lighting Presentation** 

Sladen Feinstein Integrated Lighting **DHK** Architects May 7, 2018

#### NORTH AND WEST ELEVATIONS



#### SOUTH (GALLERY) AND EAST ELEVATIONS





#### SOUTH ELEVATION





AGI RENDERINGS/ LIGHTING ANALYSIS







AGI RENDERINGS/ LIGHTING ANALYSIS









85 West Newton St, Boston



#### SURFACE MOUNT LED TO LIGHT THE WINDOW FRAME



APPLICATION SHOTS





#### EXTERIOR LINEAR LED WALL GRAZER



#### EXTERIOR LINEAR LED WALL WASHER



#### EXTERIOR LINEAR LED WET LOCATION TAPE









#### EXTERIOR LINEAR LED FLOOD LIGHT WALL MOUNT





#### SCONCE OPTIONS FOR THE MAIN ENTRANCE OF THE CENTER OF THE ARTS







#### SCONCE OPTIONS FOR THE GALLERY ENTRANCE









#### EXTERIOR LINEAR LED WALL GRAZER



#### EXTERIOR FLOOD LIGHT ABOVE THE DAYCARE ENTRANCE



EXTERIOR DECORATIVE SCONCE ABOVE THE PRESCHOOL ENTRANCE

#### PATHWAY LIGHTING TO DAYCARE





### Villa Victoria Center for the Arts 85 West Newton Street, Boston

Schematic Signage Presentation to the South End Landmark District Commission

> DHK Architects May 7, 2018

# WEST ELEVATION





© copyright DHK Architects, Inc.

Dat 5/4/18

**A1** 



8 0 8 16 24 32ft 1/16"=1'

4 0 4 8 12 16ft 1/8"=1"



## PRECEDENTS



2 0 2 4 6 8ft 1/4"=1"



 1
 0
 1ft
 0
 1
 2ft
 0
 1
 3ft

 1"=1'
 11/2"=1'
 11/2"=1'
 3"=1'
 3"=1'
 3"=1'
 3"=1'
 3ft

1 0 1 2ft 3/4"=1"

1 0 1 2 3 4ft 1/2"=1'



54 Canal Street 2nd Floor Boston, MA 02114 617-267-6408 Fax 617-267-1990

### PROPOSED EXTERIOR **BUILDING SIGN