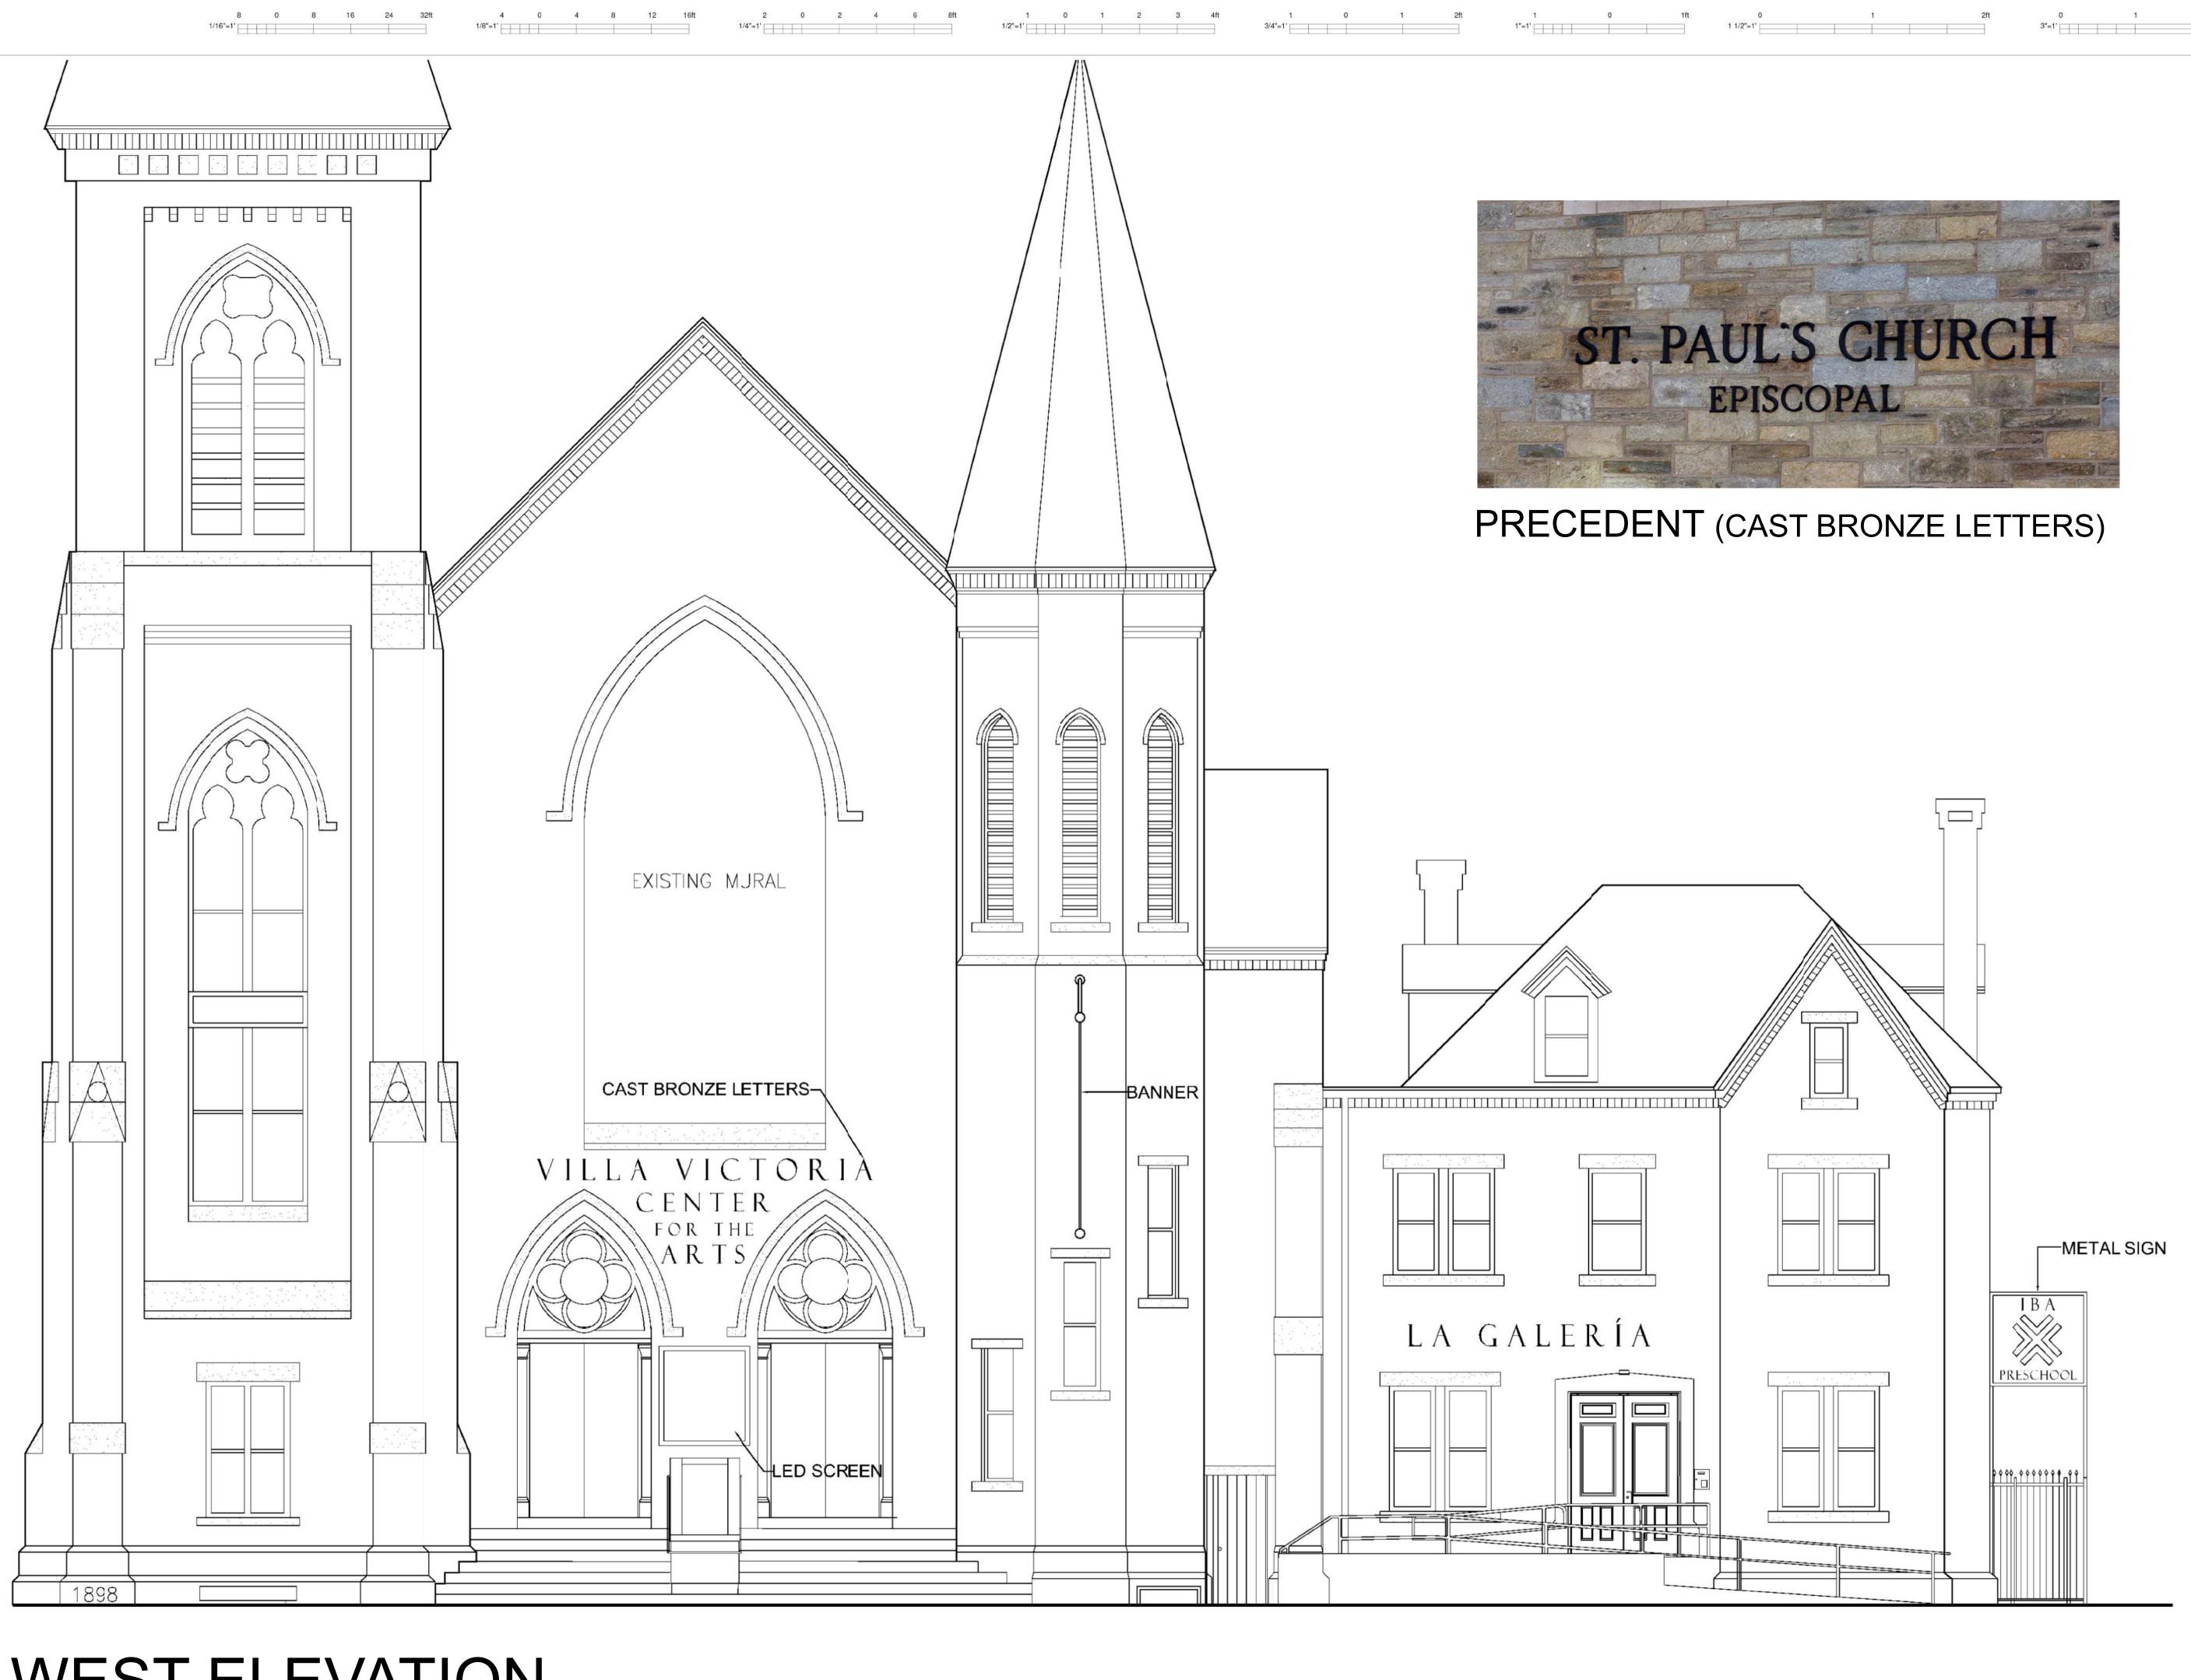

# WEST ELEVATION

© copyright DHK Architects, Inc.

Dat 5/4/18

**A1** 

8 0 8 16 24 32ft 1/16"=1'

4 0 4 8 12 16ft 1/8"=1"

## PRECEDENTS

2 0 2 4 6 8ft 1/4"=1"

 1
 0
 1ft
 0
 1
 2ft
 0
 1
 3ft

 1"=1'
 11/2"=1'
 11/2"=1'
 3"=1'
 3"=1'
 3"=1'
 3"=1'
 3ft

1 0 1 2ft 3/4"=1"

1 0 1 2 3 4ft 1/2"=1'

54 Canal Street 2nd Floor Boston, MA 02114 617-267-6408 Fax 617-267-1990

### PROPOSED EXTERIOR **BUILDING SIGNAGE**

Project: Villa Victoria Center for the Arts 85 WEST NEWTON STREET BOSTON, MA A2 <sup>Dat</sup> 5/4/18 © copyright DHK Architects, Inc.

1 0 1 2 3 4ft 1/2"=1'

1 0 1 2ft 3/4"=1'