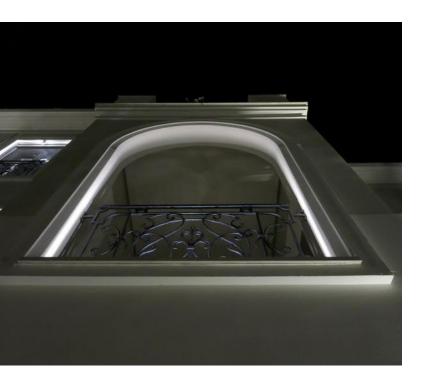

### 85 West Newton Street, Boston

**Schematic Lighting Presentation** 

Sladen Feinstein Integrated Lighting **DHK** Architects May 7, 2018

#### NORTH AND WEST ELEVATIONS



#### SOUTH (GALLERY) AND EAST ELEVATIONS





#### SOUTH ELEVATION





AGI RENDERINGS/ LIGHTING ANALYSIS







AGI RENDERINGS/ LIGHTING ANALYSIS









85 West Newton St, Boston



#### SURFACE MOUNT LED TO LIGHT THE WINDOW FRAME



APPLICATION SHOTS





#### EXTERIOR LINEAR LED WALL GRAZER



#### EXTERIOR LINEAR LED WALL WASHER



#### EXTERIOR LINEAR LED WET LOCATION TAPE









#### EXTERIOR LINEAR LED FLOOD LIGHT WALL MOUNT





#### SCONCE OPTIONS FOR THE MAIN ENTRANCE OF THE CENTER OF THE ARTS







#### SCONCE OPTIONS FOR THE GALLERY ENTRANCE









#### EXTERIOR LINEAR LED WALL GRAZER



#### EXTERIOR FLOOD LIGHT ABOVE THE DAYCARE ENTRANCE



EXTERIOR DECORATIVE SCONCE ABOVE THE PRESCHOOL ENTRANCE

#### PATHWAY LIGHTING TO DAYCARE





### Villa Victoria Center for the Arts 85 West Newton Street, Boston

Schematic Signage Presentation to the South End Landmark District Commission

> DHK Architects May 7, 2018

# WEST ELEVATION





© copyright DHK Architects, Inc.

Dat 5/4/18

**A1** 



8 0 8 16 24 3