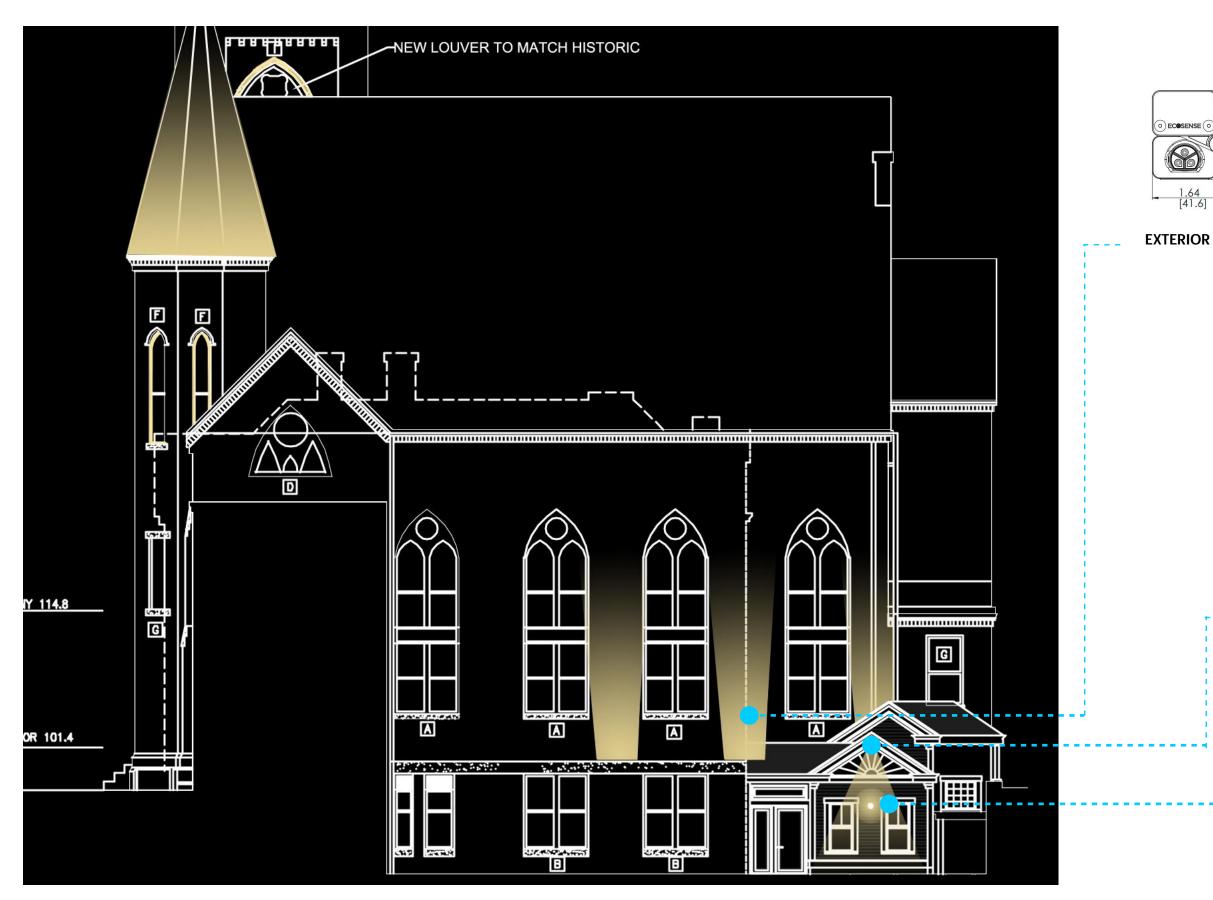

#### NORTH AND WEST ELEVATIONS

#### SURFACE MOUNT LED TO LIGHT THE WINDOW FRAME

APPLICATION SHOTS

#### EXTERIOR LINEAR LED WALL GRAZER