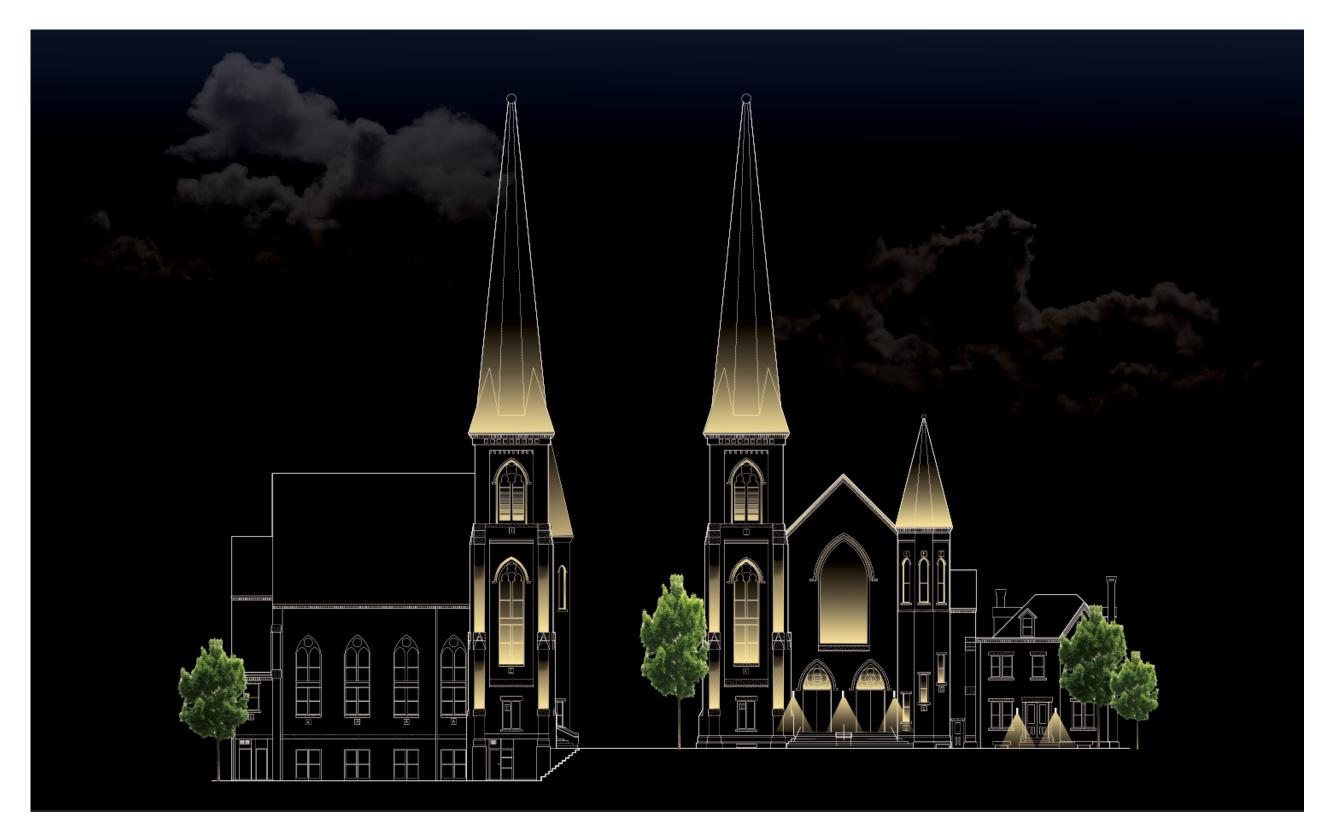

### 85 West Newton Street, Boston

**Schematic Lighting Presentation** 

Sladen Feinstein Integrated Lighting **DHK** Architects May 7, 2018

#### NORTH AND WEST ELEVATIONS



#### SOUTH (GALLERY) AND EAST ELEVATIONS





#### SOUTH ELEVATION





AGI RENDERINGS/ LIGHTING ANALYSIS







AGI RENDERINGS/ LIGHTING ANALYSIS









85 West Newton St, Boston



#### SURFACE MOUNT LED TO LIGHT THE WINDOW FRAME



APPLICATION SHOTS





#### EXTERIOR LINEAR LED WALL GRAZER



#### EXTERIOR LINEAR LED WALL WASHER



#### EXTERIOR LINEAR LED WET LOCATION TAPE









#### EXTERIOR LINEAR LED FLOOD LIGHT WALL MOUNT





#### SCONCE OPTIONS FOR THE MAIN ENTRANCE OF THE CENTER OF THE ARTS







#### SCONCE OPTIONS FOR THE GALLERY ENTRANCE









#### EXTERIOR LINEAR LED WALL GRAZER



#### EXTERIOR FLOOD LIGHT ABOVE THE DAYCARE ENTRANCE



EXTERIOR DECORATIVE SCONCE ABOVE THE PRESCHOOL ENTRANCE

#### PATHWAY LIGHTING TO DAYCARE





### Villa Victoria Center for the