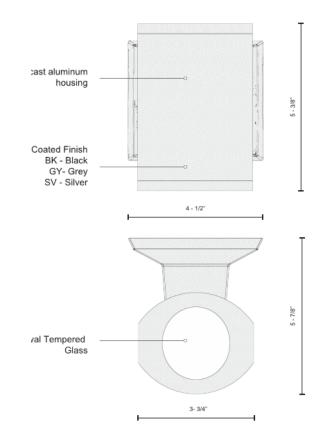

### 85 West Newton Street, Boston

**Schematic Lighting Presentation** 

Sladen Feinstein Integrated Lighting **DHK** Architects May 7, 2018

#### NORTH AND WEST ELEVATIONS



#### SOUTH (GALLERY) AND EAST ELEVATIONS





#### SOUTH ELEVATION





AGI RENDERINGS/ LIGHTING ANALYSIS







AGI RENDERINGS/ LIGHTING ANALYSIS









85 West Newton St, Boston



#### SURFACE MOUNT LED TO LIGHT THE WINDOW FRAME



APPLICATION SHOTS





#### EXTERIOR LINEAR LED WALL GRAZER



#### EXTERIOR LINEAR LED WALL WASHER



#### EXTERIOR LINEAR LED WET LOCATION TAPE









#### EXTERIOR LINEAR LED FLOOD LIGHT WALL MOUNT





#### SCONCE OPTIONS FOR THE MAIN ENTRANCE OF THE CENTER OF THE ARTS







#### SCONCE OPTIONS FOR THE GALLERY ENTRANCE









#### EXTERIOR LINEAR LED WALL GRAZER



#### EXTERIOR FLOOD LIGHT ABOVE THE DAYCARE ENTRANCE



EXTERIOR DECORATIVE SCONCE ABOVE THE PRESCHOOL ENTRANCE

#### PATHWAY LIGHTING TO DAYCARE





### Villa Victoria Center for the Arts 85 West Newton Street, Boston

Schematic Signage Presentation to the South End Landmark District Commission

> DHK Architects May 7, 2018

# WEST ELEVATION





© copyright DHK Architects, Inc.

Dat 5/4/18

**A1** 



8 0 8 16 24 32ft 1/16"=1'

4 0 4 8 12 16ft 1/8"=1"



## PRECEDENTS



2 0 2 4 6 8ft 1/4"=1"



 1
 0
 1ft
 0
 1
 2ft
 0
 1
 3ft

 1"=1'
 11/2"=1'
 11/2"=1'
 3"=1'
 3"=1'
 3"=1'
 3"=1'
 3ft

1 0 1 2ft 3/4"=1"

1 0 1 2 3 4ft 1/2"=1'



54 Canal Street 2nd Floor Boston, MA 02114 617-267-6408 Fax