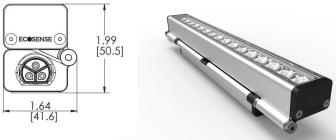

### 85 West Newton Street, Boston

**Schematic Lighting Presentation** 

Sladen Feinstein Integrated Lighting **DHK** Architects May 7, 2018

#### NORTH AND WEST ELEVATIONS



#### SOUTH (GALLERY) AND EAST ELEVATIONS





#### SOUTH ELEVATION





AGI RENDERINGS/ LIGHTING ANALYSIS







AGI RENDERINGS/ LIGHTING ANALYSIS









85 West Newton St, Boston



#### SURFACE MOUNT LED TO LIGHT THE WINDOW FRAME



APPLICATION SHOTS





#### EXTERIOR LINEAR LED WALL GRAZER



#### EXTERIOR LINEAR LED WALL WASHER



#### EXTERIOR LINEAR LED WET LOCATION TAPE









#### EXTERIOR LINEAR LED FLOOD LIGHT WALL MOUNT





#### SCONCE OPTIONS FOR THE MAIN ENTRANCE OF THE CENTER OF THE ARTS







#### SCONCE OPTIONS FOR THE GALLERY ENTRANCE









#### EXTERIOR LINEAR LED WALL GRAZER



#### EXTERIOR FLOOD LIGHT ABOVE THE DAYCARE ENTRANCE



EXTERIOR DECORATIVE SCONCE ABOVE THE PRESCHOOL ENTRANCE

#### PATHWAY LIGHTING TO DAYCARE





### Villa Victoria Center for the Arts 85 West Newton Street, Boston

Schematic Signage Presentation to the South End Landmark District Commission

> DHK Architects May 7, 2018

# WEST ELEVATION





© copyright DHK Architects, Inc.

Dat 5/4/18

**A1** 



8 0 8 16 24 32ft 1/16"=1'

4 0 4 8 1