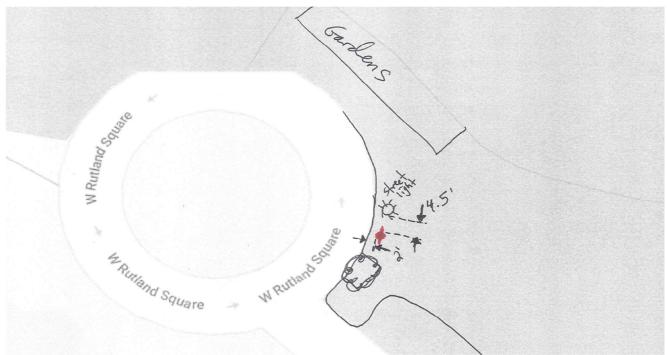

ID #2183

#### SITE INFORMATION

ADDRESS: West Rutland Square (circle) @

<u>Titus Sparrow Park</u>

**CROSS STREET:** 

**SPECIFIC SITE: Near Gardens** 

NEIGHBORHOOD/ZIP: South End, 02118

NUMBER OF RACKS: 1
INSTALL TYPE: Inground

**RACK TYPE:** Single

### **NOTES FOR CONTRACTOR**

Rack to be installed parallel to curb, and at 2' from edge of curb. Maintain 4.5' from lamp post. Orientation line has been provided.