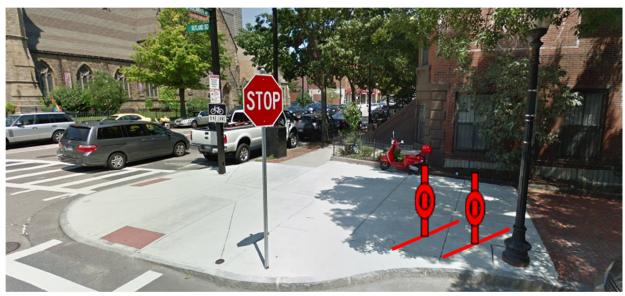

ID #2181

#### SITE INFORMATION

ADDRESS: Rutland Square @ Columbus

**Avenue** 

**CROSS STREET:** Columbus Avenue

NEIGHBORHOOD/ZIP: South End, 02118

**NUMBER OF RACKS: 2 INSTALL TYPE**: Inground

**RACK TYPE:** Single

### **NOTES FOR CONTRACTOR**

Rack on right to be installed 3.5' from edge of linear curb and 3' from lamp post. Rack on left to be installed 3' center-to-center along the linear curb line. Both racks should be at a 45-degree angle from the linear curb. Orientation lines have been provided.