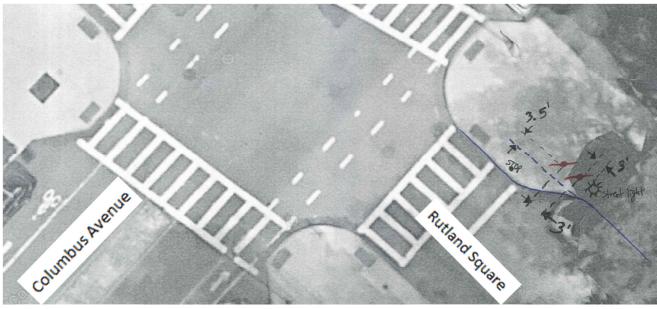

ID #2181

#### SITE INFORMATION

ADDRESS: Rutland Square @ Columbus

**Avenue** 

**CROSS STREET:** Columbus Avenue

NEIGHBORHOOD/ZIP: South End, 02118

**NUMBER OF RACKS: 2 INSTALL TYPE**: Inground

**RACK TYPE:** Single

### **NOTES FOR CONTRACTOR**

Rack on right to be installed 3.5' from edge of linear curb and 3' from lamp post. Rack on left to be installed 3' center-to-center along the linear curb line. Both racks should be at a 45-degree angle from the linear curb. Orientation lines have been provided.