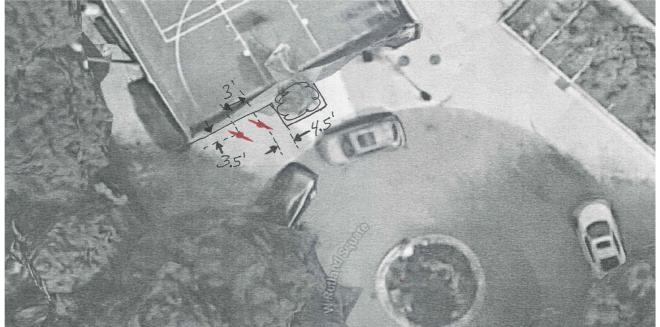

ID #2182

#### SITE INFORMATION

ADDRESS: West Rutland Square (circle) @

<u>Titus Sparrow Park</u>

**CROSS STREET:** 

**SPECIFIC SITE: Basketball Courts** 

NEIGHBORHOOD/ZIP: South End, 02118

NUMBER OF RACKS: 2
INSTALL TYPE: Inground

**RACK TYPE:** Single

### **NOTES FOR CONTRACTOR**

Racks to be installed 3.5' from fence at a 45-degree angle. Maintain 4.5' from rack on right and the edge of the tree pit. Maintain 3' center-to-center between racks. Orientation lines have been provided.