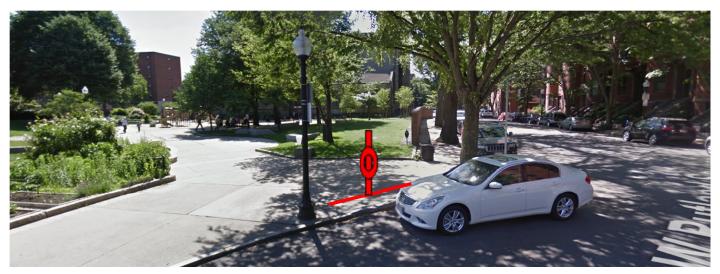

ID #2183

#### SITE INFORMATION

ADDRESS: West Rutland Square (circle) @

<u>Titus Sparrow Park</u>

**CROSS STREET:** 

**SPECIFIC SITE: Near Gardens** 

NEIGHBORHOOD/ZIP: South End, 02118

NUMBER OF RACKS: 1
INSTALL TYPE: Inground

**RACK TYPE:** Single

### **NOTES FOR CONTRACTOR**

Rack to be installed parallel to curb, and at 2' from edge of curb. Maintain 4.5' from lamp post. Orientation line has been provided.