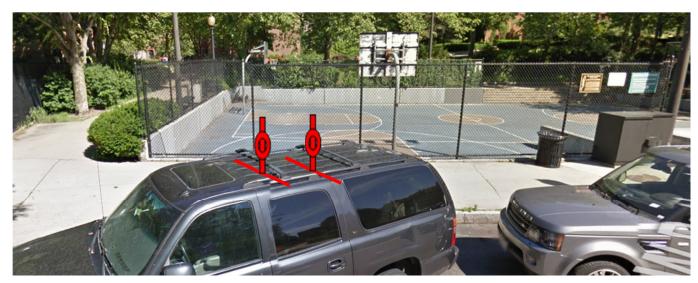

ID #2182

#### SITE INFORMATION

ADDRESS: West Rutland Square (circle) @

<u>Titus Sparrow Park</u>

**CROSS STREET:** 

**SPECIFIC SITE: Basketball Courts** 

NEIGHBORHOOD/ZIP: South End, 02118

NUMBER OF RACKS: 2
INSTALL TYPE: Inground

**RACK TYPE:** Single

### **NOTES FOR CONTRACTOR**

Racks to be installed 3.5' from fence at a 45-degree angle. Maintain 4.5' from rack on right and the edge of the tree pit. Maintain 3' center-to-center between racks. Orientation lines have been provided.