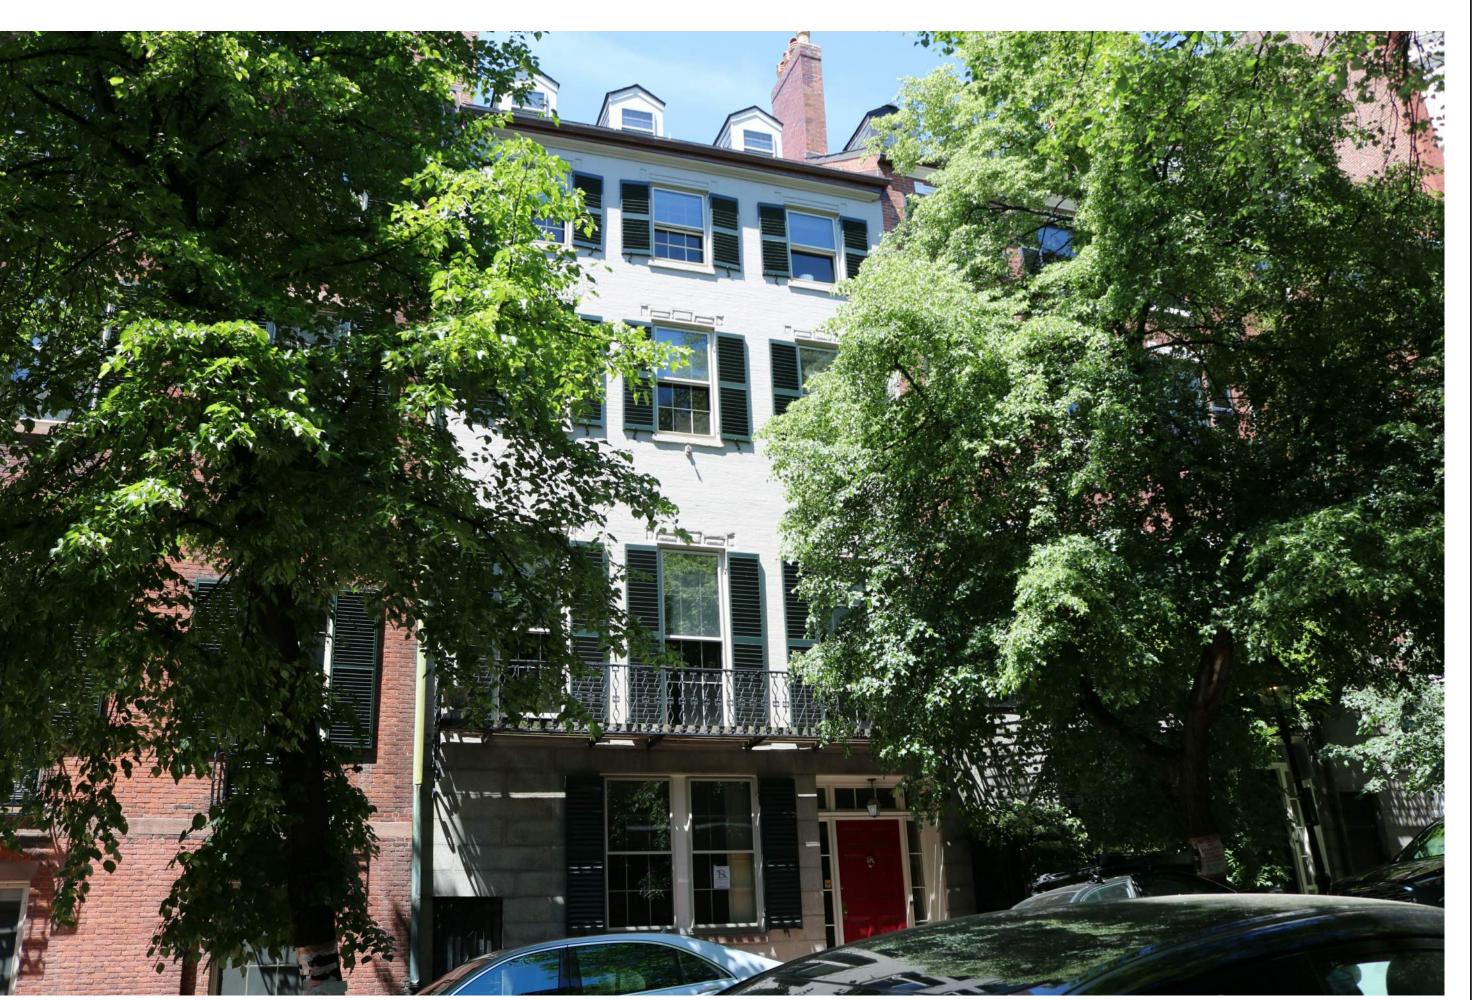

DO NOT SCALE DRAWING, USE DIMENSIONS SHOWN. VERIFY ALL DIMENSIONS ON SITE.

Existing Chestnut Street Elevation

1/4" = 1'-0"

0 2' 4'

Proposed Chestnut Street Elevation
1/4" = 1'-0"

architecture

781-724-2127
90 highland street
stoughton, ma 02072