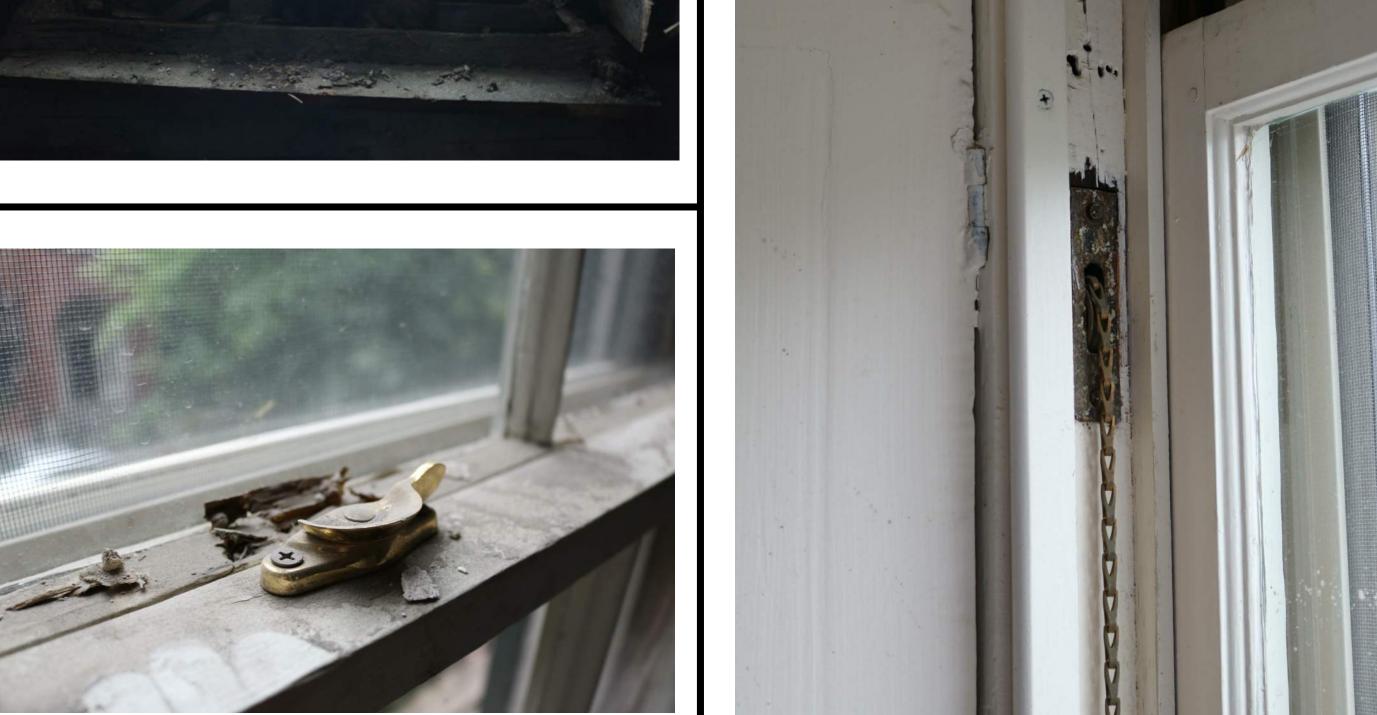

|
|     |              |        |
|     |              |        |
|     |              |        |
|     |              |        |
|     |              |        |
|     |              |        |
|     |              |        |
|     |              |        |
|     |              |        |
|     |              |        |
|     |              |        |
|     |              |        |
|     | 1 .          |        |
|     |              |        |

### Singh Residence

Interior Renovation

11 Chestnut Street
Boston, MA

#### **Photos**

| Project Number | 2018-009 |
|----------------|----------|
| Date           | 7.9.18   |
| Drawn By       | VJS      |
| Checked By     | VJS      |

A5.0

Scale 1/4" = 1'-0"

DO NOT SCALE DRAWING, USE DIMENSIONS SHOWN. VERIFY ALL DIMENSIONS ON SITE.















| No. | Description  | Date   |
|-----|--------------|--------|
| 1   | BHAC-Updated | 7.9.18 |
|     |              |        |
|     |              |        |
|     |              |        |







## Singh Residence

Interior Renovation

11 Chestnut Street
Boston, MA

#### **Photos**

| Project Number | 2018-009 |
|----------------|----------|
| Date           | 7.9.18   |
| Drawn By       | VJS      |
| Checked By     | VJS      |
|                |          |

A5.1

Scale

DO NOT SCALE DRAWING, USE DIMENSIONS SHOWN. VERIFY ALL DIMENSIONS ON SITE.



Existing Chestnut Street Elevation

1/4" = 1'-0"

0 2' 4'



Proposed Chestnut Street Elevation
1/4" = 1'-0"

architecture

781-724-2127
90 highland street
stoughton, ma 02072



| No. | Description  | Date   |
|-----|----------