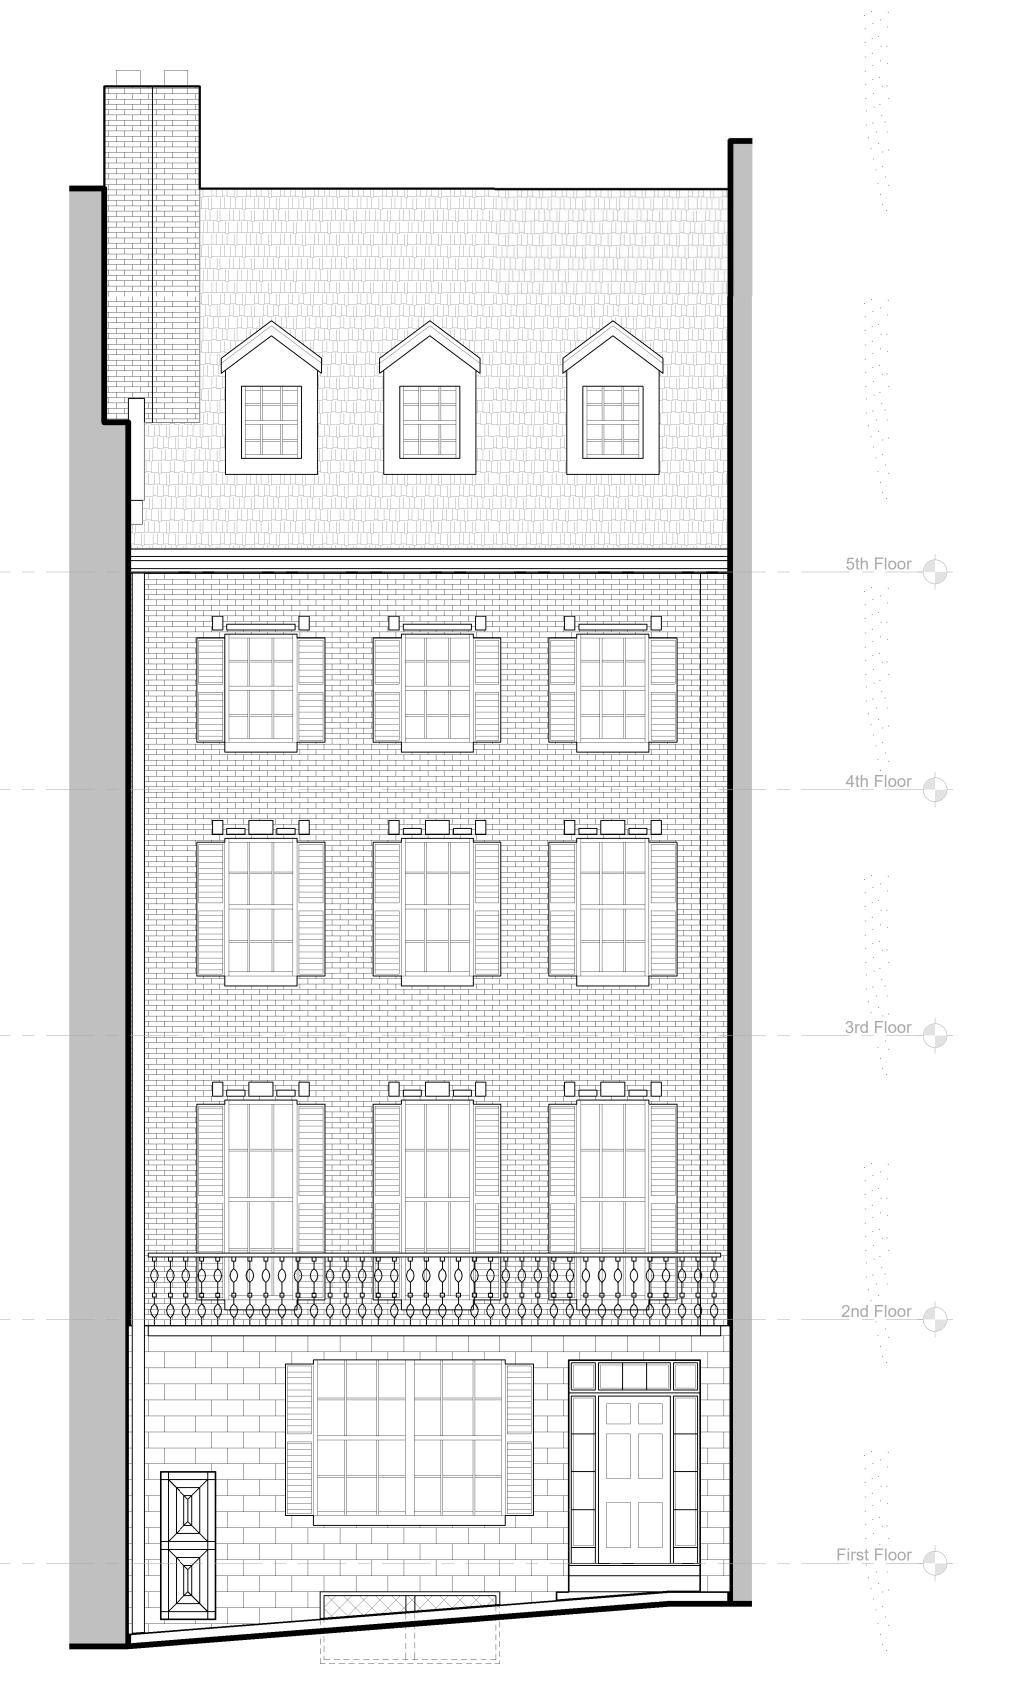

DO NOT SCALE DRAWING, USE DIMENSIONS SHOWN. VERIFY ALL DIMENSIONS ON SITE.

Existing Chestnut Street Elevation

1/4" = 1'-0"

0 2' 4'

Proposed Chestnut Street Elevation
1/4" = 1'-0"

architecture

781-724-2127
90 highland street
stoughton, ma 02072

# Chestnut Street Elevation

| Project Number | 2018-009 |
|----------------|----------|
| Date           | 7.9.18   |
| Drawn By       | VJS      |
| Checked By     | VJS      |
| •              |          |