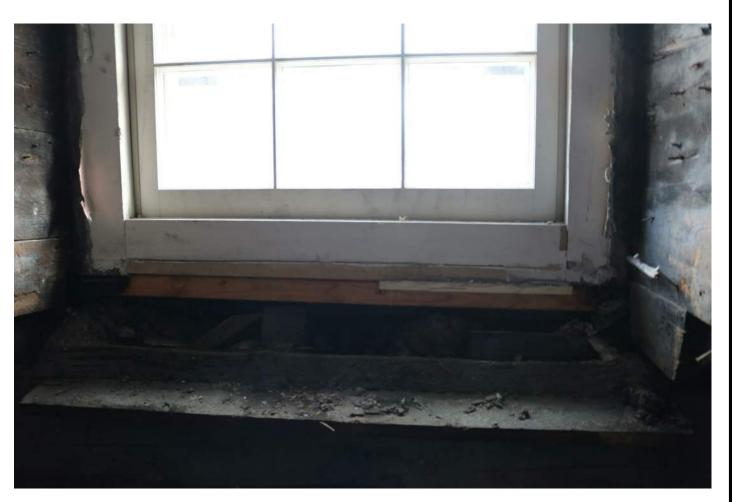

|
|     |              |        |
|     |              |        |
|     |              |        |
|     |              |        |
|     |              |        |
|     |              |        |
|     |              |        |
|     |              |        |
|     |              |        |
|     |              |        |
|     |              |        |
|     |              |        |
|     | 1 .          |        |
|     |              |        |

### Singh Residence

Interior Renovation

11 Chestnut Street
Boston, MA

#### **Photos**

| Project Number | 2018-009 |
|----------------|----------|
| Date           | 7.9.18   |
| Drawn By       | VJS      |
| Checked By     | VJS      |

A5.0

Scale 1/4" = 1'-0"

DO NOT SCALE DRAWING, USE DIMENSIONS SHOWN. VERIFY ALL DIMENSIONS ON SITE.















| No. | Description  | Date   |
|-----|--------------|--------|
| 1   | BHAC-Updated | 7.9.18 |
|     |              |        |
|     |              |        |
|     |              |        |







## Singh Residence

Interior Renovation

11 Chestnut Street
Boston, MA

#### **Photos**

| Project Number | 2018-009 |
|----------------|----------|
| Date           | 7.9.18   |
| Drawn By       | VJS      |
| Checked By     | VJS      |
|                |          |

A5.1

Scale

DO NOT SCALE DRAWING, USE DIMENSIONS SHOWN. VERIFY ALL DIMENSIONS ON SITE.



Existing Chestnut Street Elevation

1/4" = 1'-0"

0 2' 4'



Proposed Chestnut Street Elevation
1/4" = 1'-0"

architecture

781-724-2127
90 highland street
stoughton, ma 02072



| No. | Description  | Date   |
|-----|--------