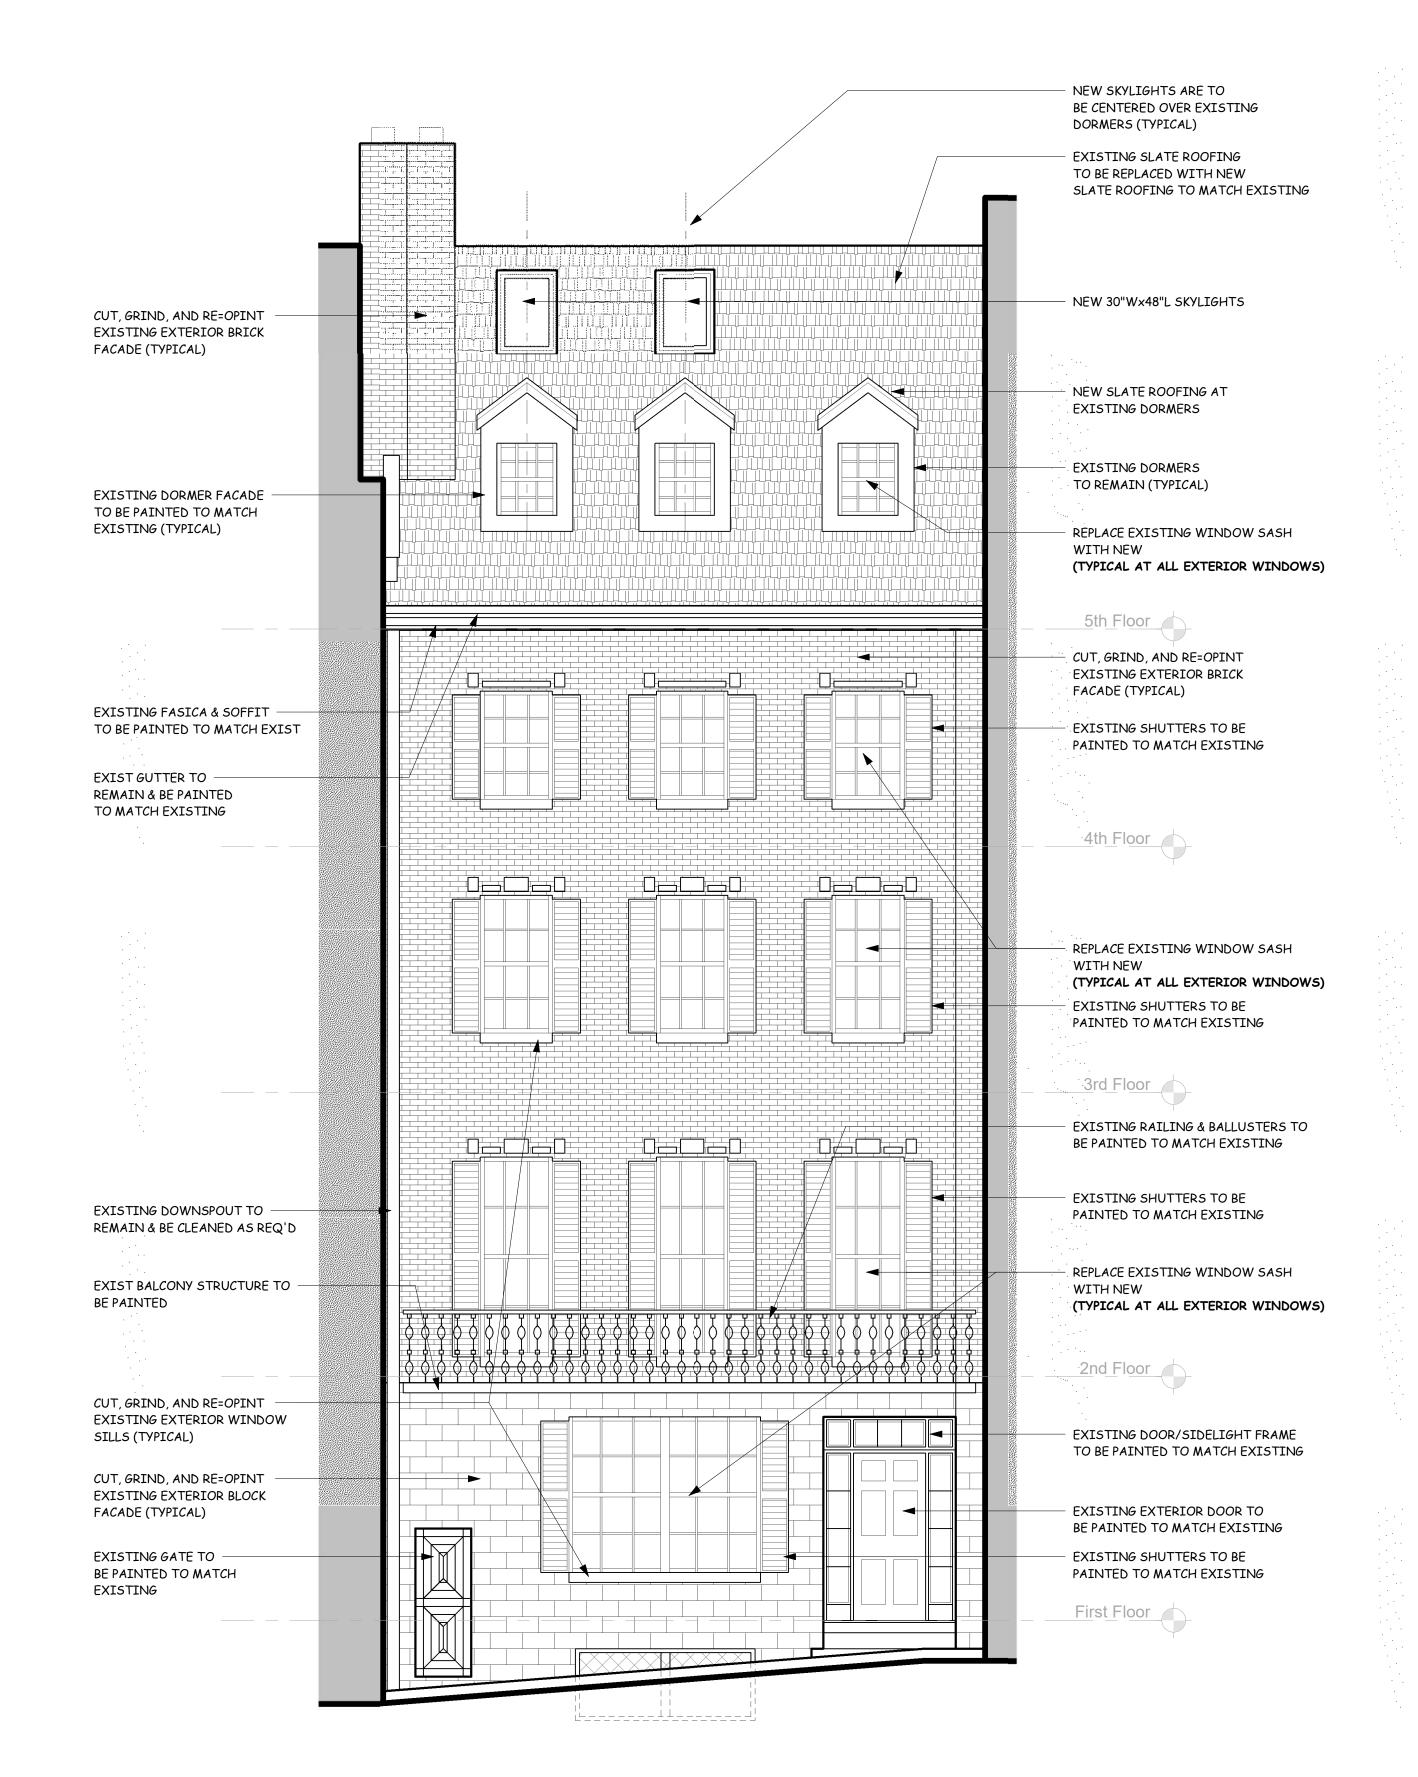

DO NOT SCALE DRAWING, USE DIMENSIONS SHOWN. VERIFY ALL DIMENSIONS ON SITE.

Existing Chestnut Street Elevation

1/4" = 1'-0"

0 2' 4'

Proposed Chestnut Street Elevation
1/4" = 1'-0"

architecture

781-724-2127
90 highland street
stoughton, ma 02072

# Chestnut Street Elevation

| Project Number | 2018-009 |
|----------------|----------|
| Date           | 7.9.18   |
| Drawn By       | VJS      |
| Checked By     | VJS      |
| •              |          |