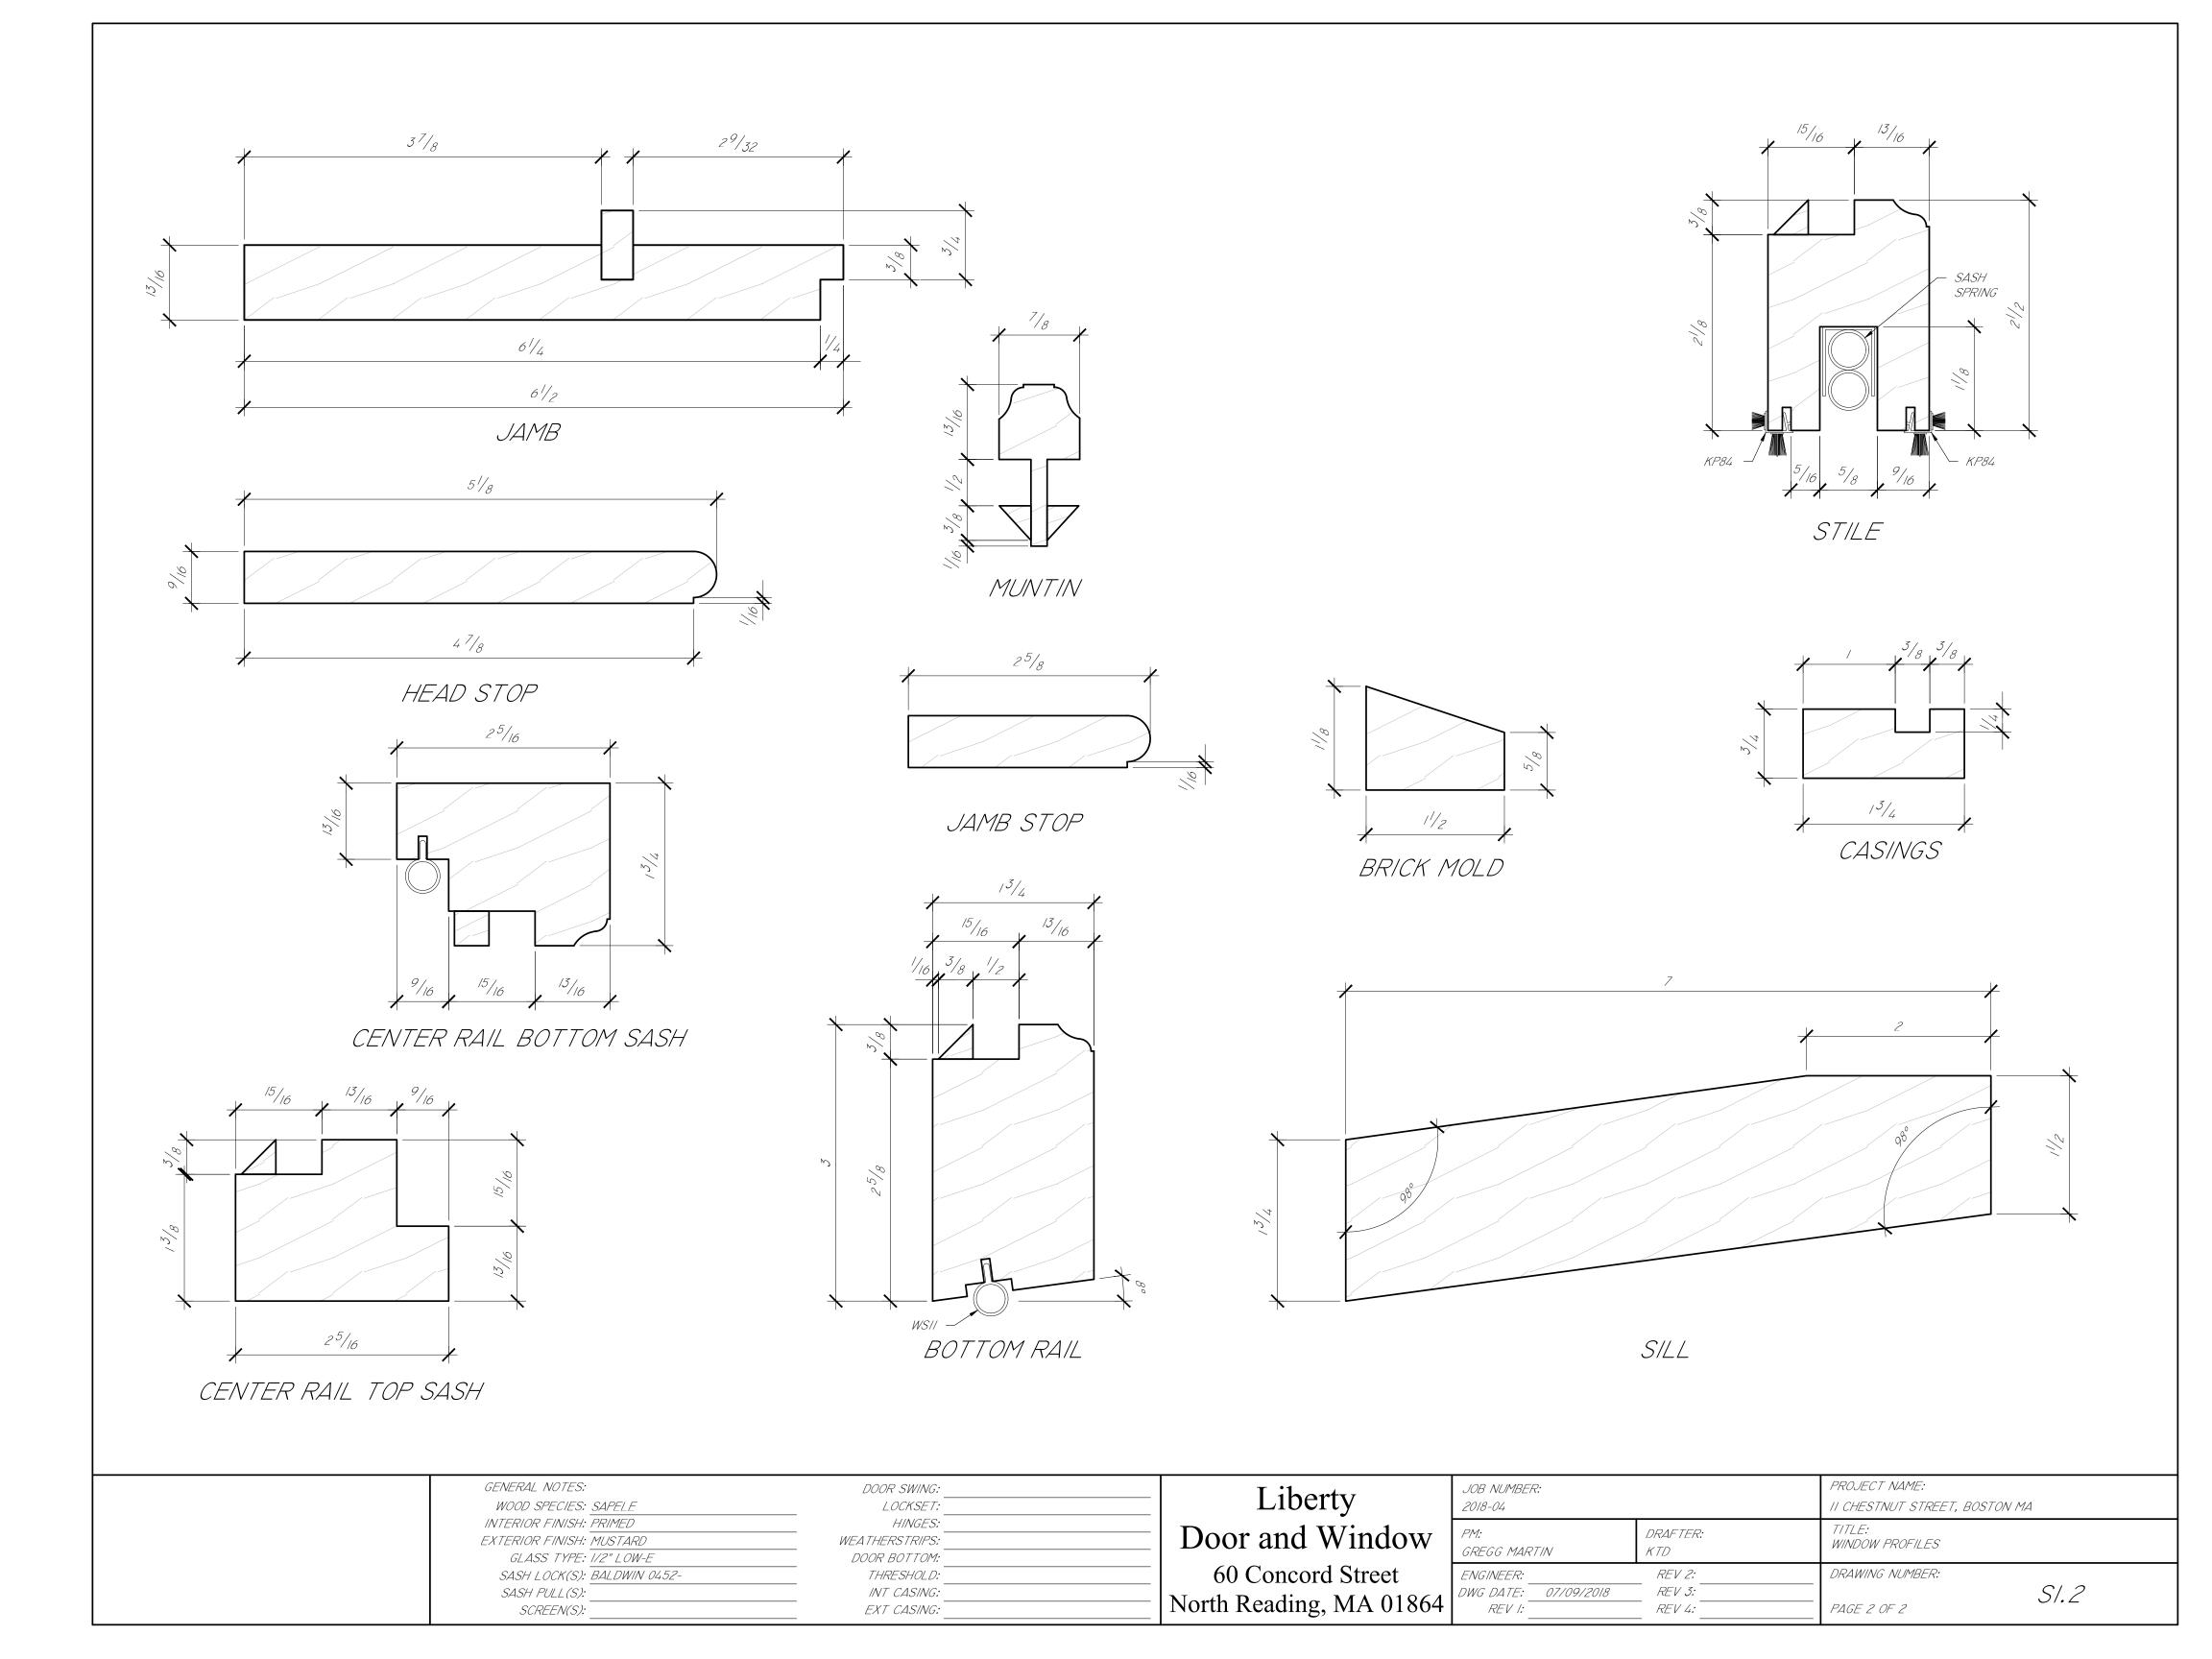

A5.2

Scale 1/4" = 1'-0"

DO NOT SCALE DRAWING, USE DIMENSIONS SHOWN. VERIFY ALL DIMENSIONS ON SITE.

| GENERAL NOTES:<br>WOOD SPECIES: SAPELE | DOOR SWING:<br>LOCKSET: | Liberty                  |
|----------------------------------------|-------------------------|--------------------------|
| INTERIOR FINISH: PRIMED                | HINGES:                 | 1 1 1 1                  |
| EXTERIOR FINISH: MUSTARD               | WEATHERSTRIPS:          | ——— Door and Window      |
| GLASS TYPE: 1/2" LOW-E                 | DOOR BOTTOM:            |                          |
| SASH LOCK(S): BALDWIN 0452-            | THRESHOLD:              | 60 Concord Street        |
| SASH PULL(S):                          | INT CASING:             | No. 41. Dec. 11 MA 01064 |
| SCREEN(S):                             | EXT CASING:             | North Reading, MA 01864  |

| JOB NUMBER:<br>2018-04       |                            | PROJECT NAME:  II CHESTNUT STREET, BOSTON MA |
|------------------------------|----------------------------|----------------------------------------------|
| PM:<br>GREGG MARTIN          | DRAFTER:<br>KTD            | TITLE:<br>SASH ELEVATION AND SECTIONS        |
| ENGINEER: 07/09/2018  REV 1: | REV 2:<br>REV 3:<br>REV 4: | DRAWING NUMBER:  PAGE 1 OF 2                 |