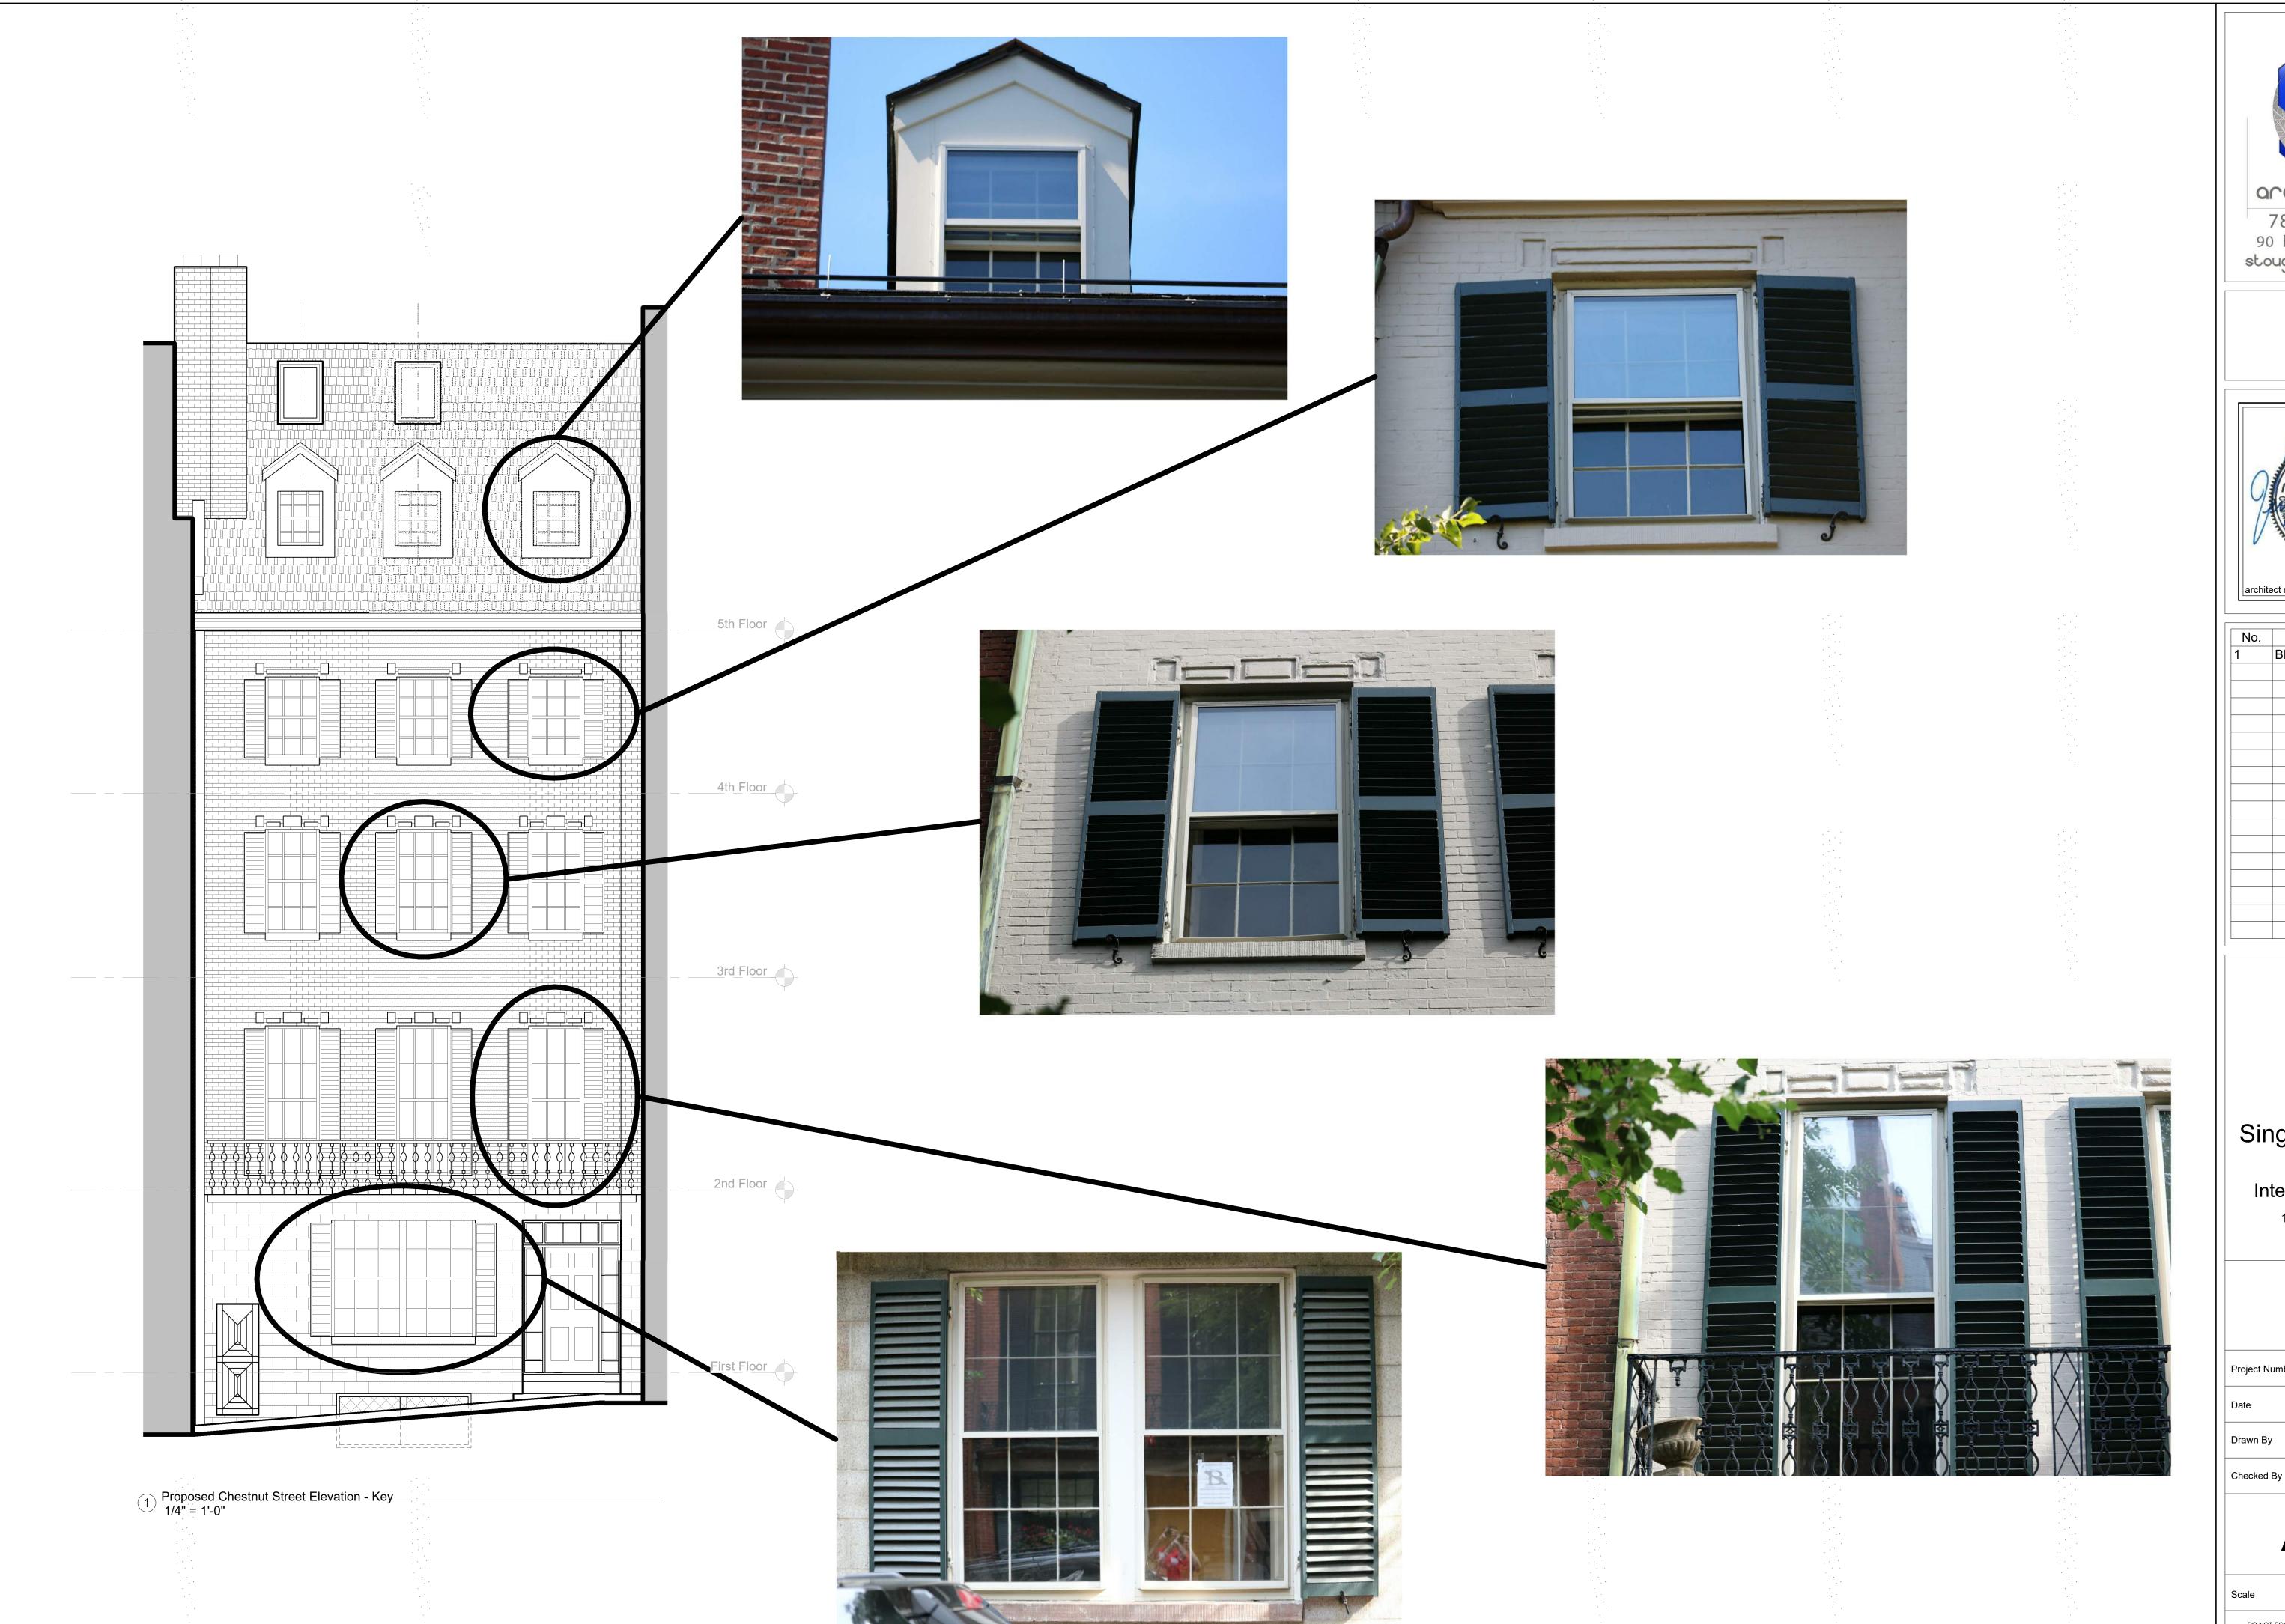

DO NOT SCALE DRAWING, USE DIMENSIONS SHOWN. VERIFY ALL DIMENSIONS ON SITE.

Existing Chestnut Street Elevation

1/4" = 1'-0"

0 2' 4'

Proposed Chestnut Street Elevation
1/4" = 1'-0"

architecture

781-724-2127
90 highland street
stoughton, ma 02072