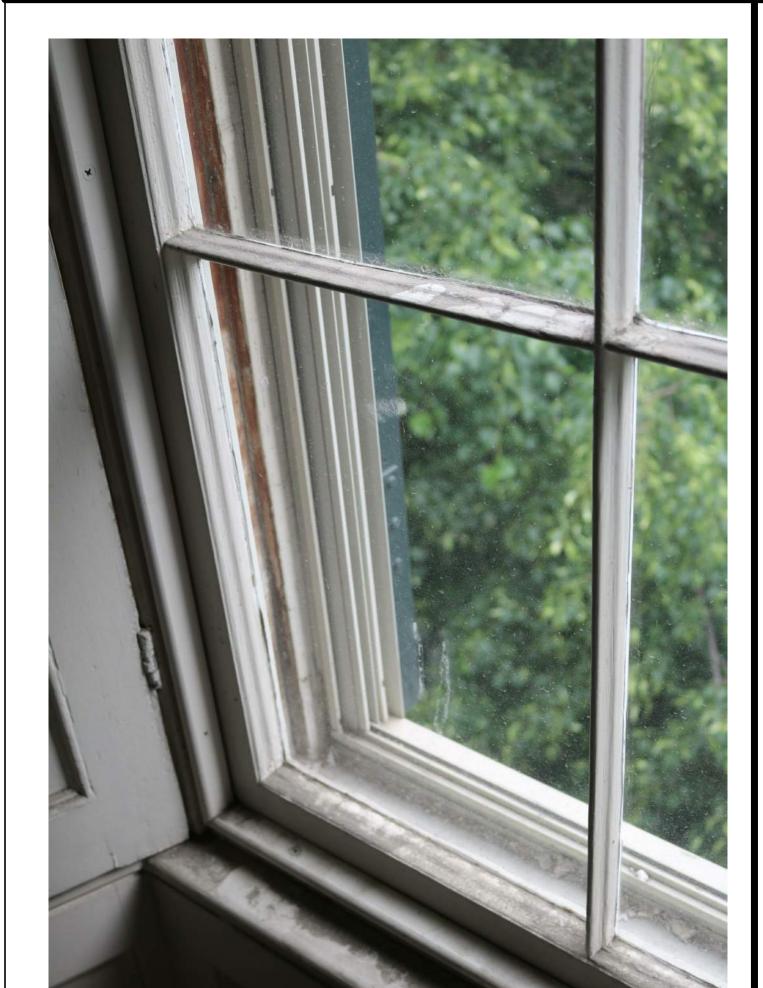

#### **Photos**

| Project Number | 2018-009 |
|----------------|----------|
| Date           | 7.9.18   |
| Drawn By       | VJS      |
| Checked By     | VJS      |

A5.0

Scale 1/4" = 1'-0"

DO NOT SCALE DRAWING, USE DIMENSIONS SHOWN. VERIFY ALL DIMENSIONS ON SITE.