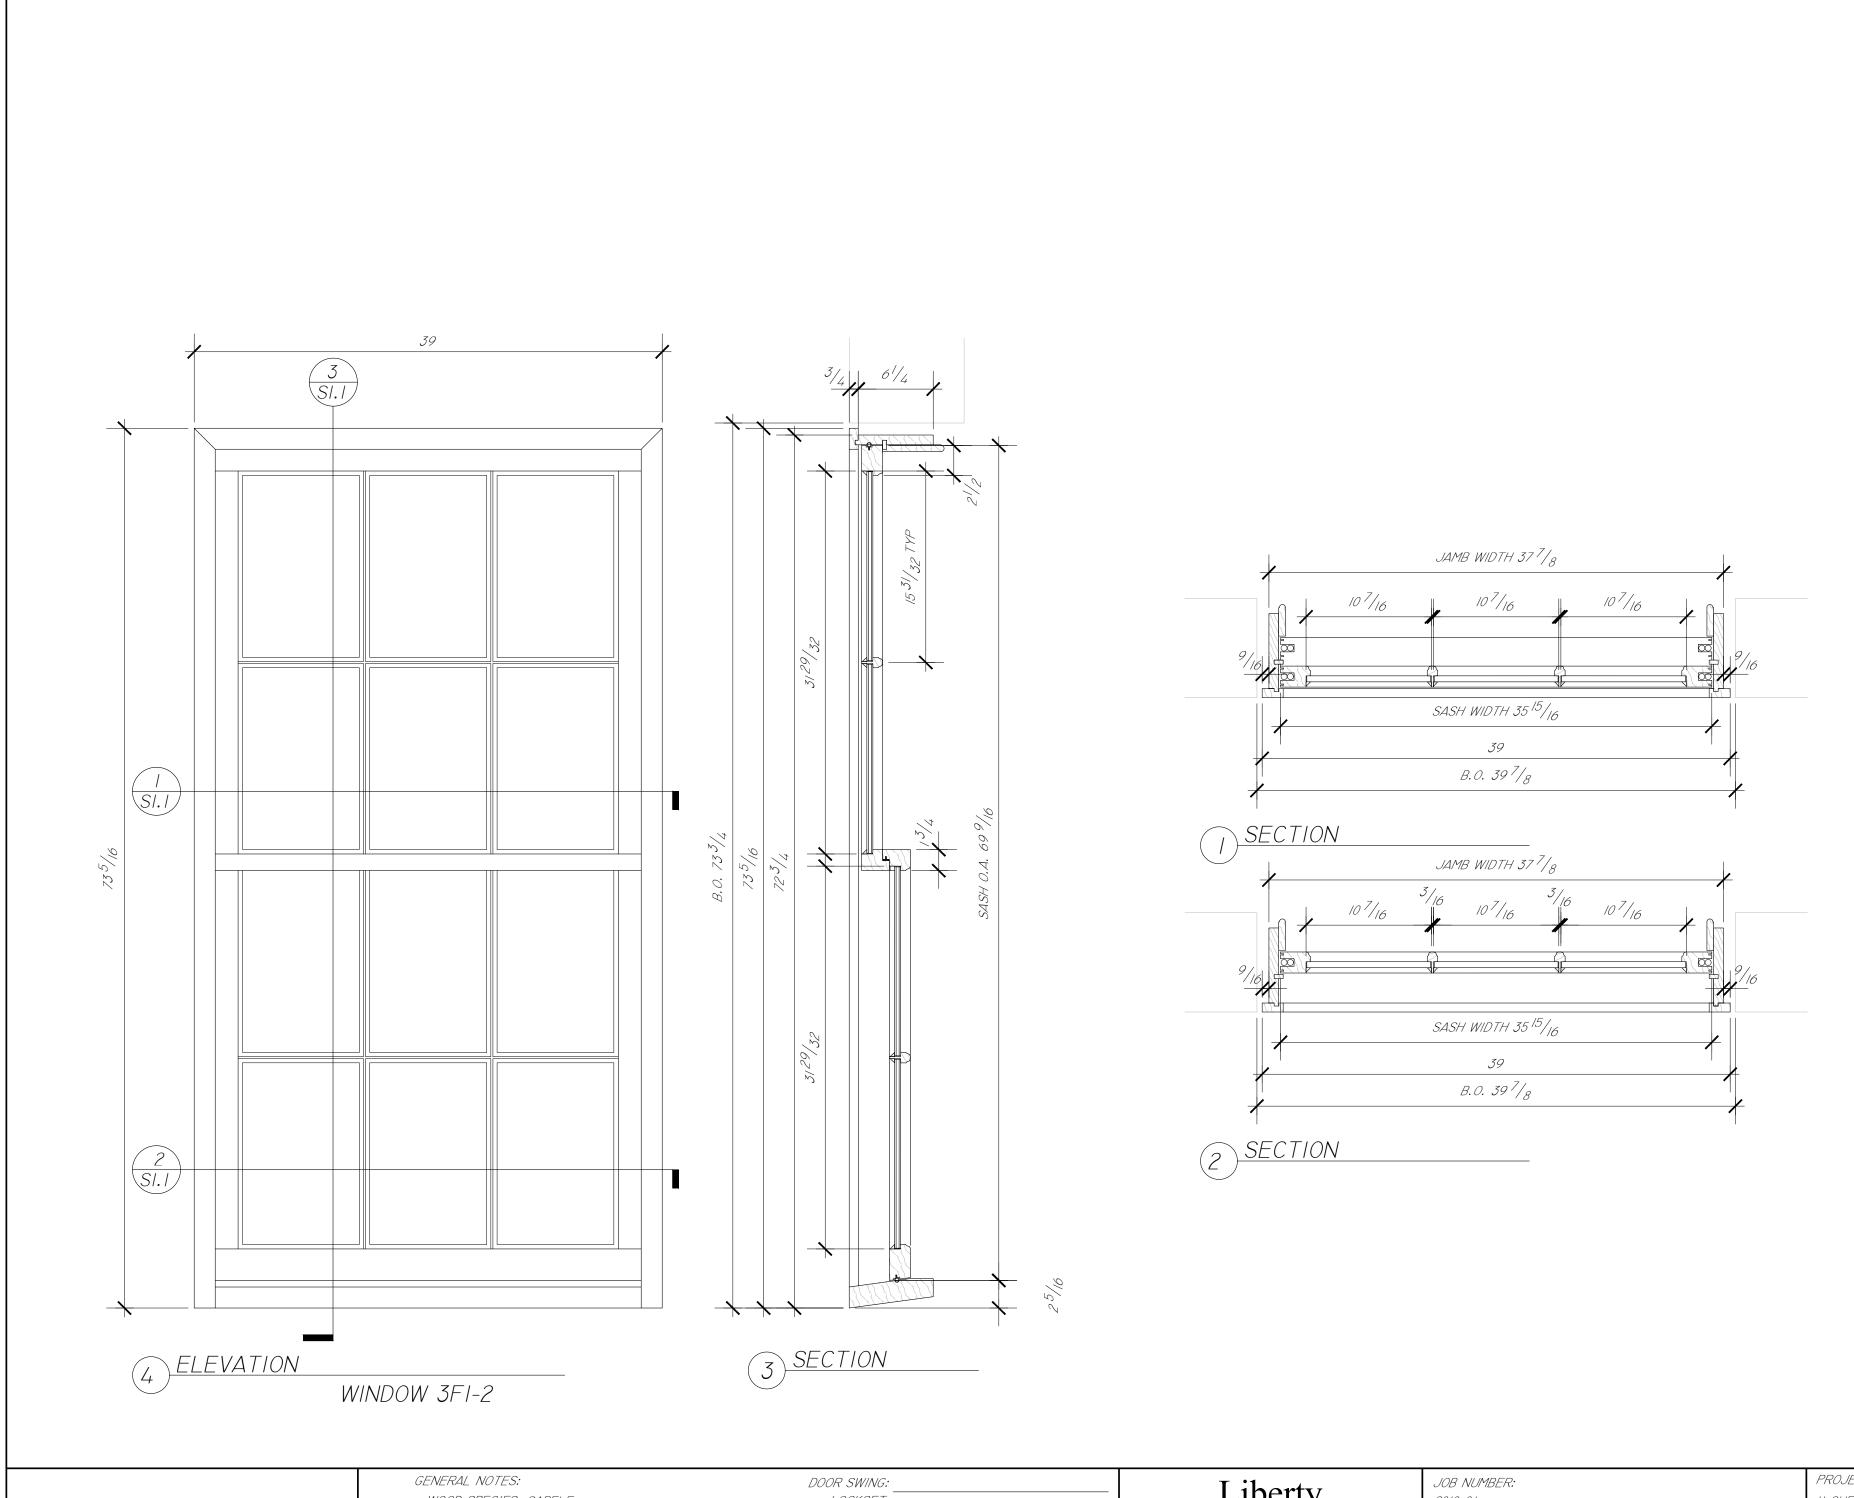

A5.2

Scale 1/4" = 1'-0"

DO NOT SCALE DRAWING, USE DIMENSIONS SHOWN. VERIFY ALL DIMENSIONS ON SITE.

| GENERAL NOTES:<br>WOOD SPECIES: SAPELE | DOOR SWING:<br>LOCKSET: | Liberty                  |
|----------------------------------------|-------------------------|--------------------------|
| INTERIOR FINISH: PRIMED                | HINGES:                 | 1 1 1 1                  |
| EXTERIOR FINISH: MUSTARD               | WEATHERSTRIPS:          | ——— Door and Window      |
| GLASS TYPE: 1/2" LOW-E                 | DOOR BOTTOM:            |                          |
| SASH LOCK(S): BALDWIN 0452-            | THRESHOLD:              | 60 Concord Street        |
| SASH PULL(S):                          | INT CASING:             | No. 41. Dec. 11 MA 01064 |
| SCREEN(S):                             | EXT CASING:             | North Reading, MA 01864  |

| JOB NUMBER:<br>2018-04       |                            | PROJECT NAME:  II CHESTNUT STREET, BOSTON MA |
|------------------------------|----------------------------|----------------------------------------------|
| PM:<br>GREGG MARTIN          | DRAFTER:<br>KTD            | TITLE:<br>SASH ELEVATION AND SECTIONS        |
| ENGINEER: 07/09/2018  REV 1: | REV 2:<br>REV 3:<br>REV 4: | DRAWING NUMBER:  PAGE 1 OF 2                 |