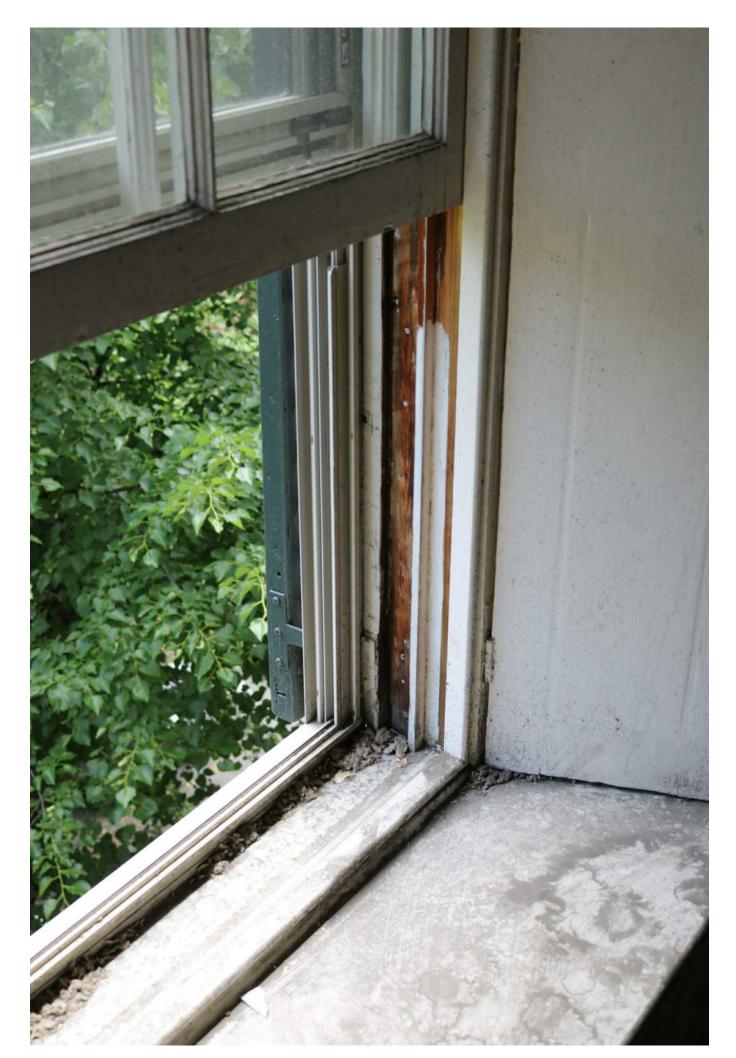

#### **Photos**

| Project Number | 2018-009 |
|----------------|----------|
| Date           | 7.9.18   |
| Drawn By       | VJS      |
| Checked By     | VJS      |

A5.0

Scale 1/4" = 1'-0"

DO NOT SCALE DRAWING, USE DIMENSIONS SHOWN. VERIFY ALL DIMENSIONS ON SITE.