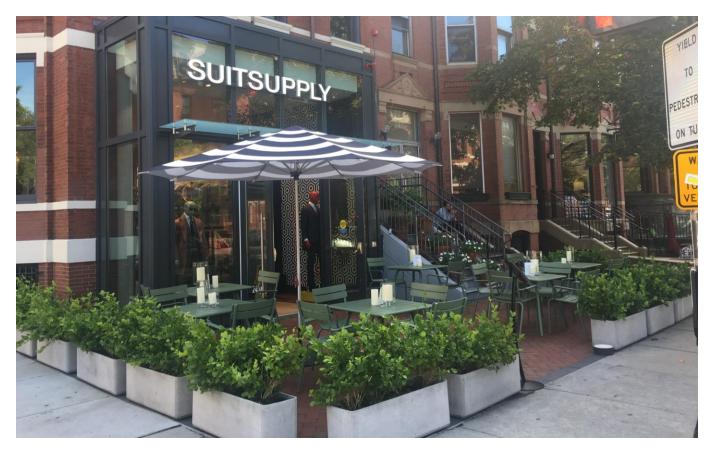

#### **RE: Suitsupply 240A Newbury Street Exterior Seating**

Dear Joe,

Please find attached following documents for your review and approval:

- 1. Completed Application Form of Certificate of Appropriateness, Design and Approval Exemption
- 2. Renderings
- 3. Furniture Specifications
  - a. Hay Dining Chair
  - b. Fermob Table Cactus Green
  - c. Fatboy Stripesol Umbrella Black & White
  - d. Eternit Delta Grey Planters
- 4. A-003A Building Site Plan
- 5. Updated Photos of Bar Patio
- 6. Use of Premise Permit U49796237
- 7. Amendment Permit to add Café Susu A764871
- 8. Alteration Permit to Change of Occupancy to include Cafe

Proposed Outdoor Seating Furnitures within property line including umbrellas in front patio main entrance to Suitsupply Store under provision as allocated in Use of Premise Permit (U49796237) and as part of legal use and occupancy of the building. Page TWO of two: Application for Certificate of Appropriateness-or-Design Approval-or-Exemption

# PHOTOS OF SUITSUPPLY BOSTON PATIO

# PHOTOS OF SUITSUPPLY BOSTON PATIO BEFORE INSTALLATIONS

1010 Massachusetts Avenue Boston, MA 02118 Telephone: (617) 635-5300

Martin J. Walsh Mayor Sean Lydon Inspector of Buildings