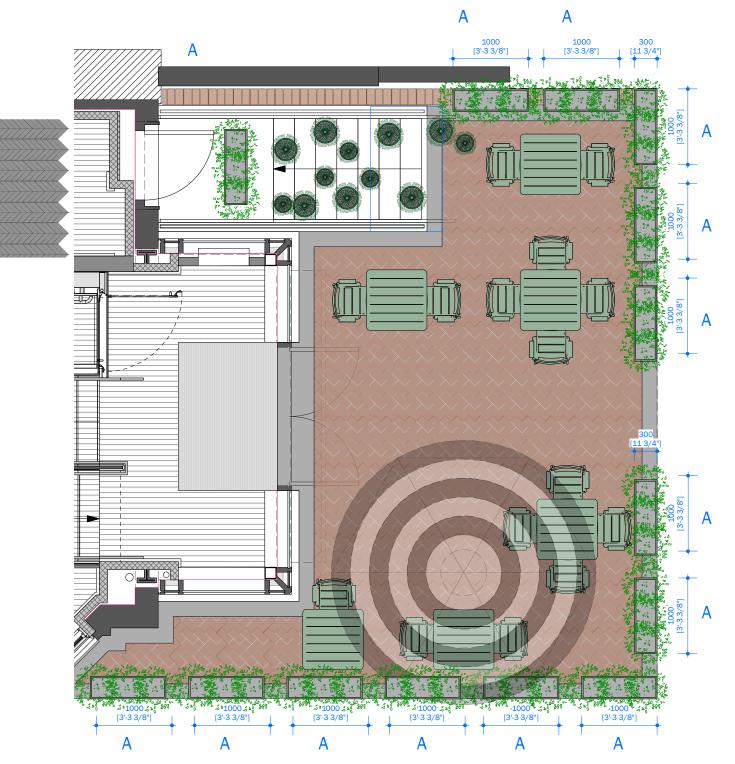

Eternit Delta grey planters

type A: 1000mm x 300mmx350mm 39 3/8"W x 11 13/16"D x 13 3/4"H Southern Patio Clay Standard Pot

12"D, 14"D and 18"D

PLAN TERRACE 15 SEATS scale 1:50

| REVISION 7                                                                         |                                                                                                                                                                                                                                                          | <sup>sta</sup>                                                          |
|------------------------------------------------------------------------------------|----------------------------------------------------------------------------------------------------------------------------------------------------------------------------------------------------------------------------------------------------------|-------------------------------------------------------------------------|
| C2 DESIGN                                                                          | project:<br>Suitsupply - Boston, United State<br>subject:                                                                                                                                                                                                | S                                                                       |
| 1096 AS AMSTERDAM<br>THE NETHERLANDS<br>T:+31 (0)20 8510 390<br>E:INF00C2DESIGN.NL | Cafe - plan<br><sub>date:</sub><br>26 January 2018                                                                                                                                                                                                       | scale:<br>paper                                                         |
| 16.016 - 930.1                                                                     | Do not scale the drawings.<br>All the dimensions to be field verified: Coordinate with the Architect and<br>Milworker or standard Milwork drawings. Report all discrepancies to<br>the architect or project manager before proceeding with construction. | All the plan<br>exclusively<br>The use, re<br>communica<br>a right whic |

#### 4. CAFE OCCUPANCY: TOTAL 22 - TABLE 1004.1.1

DINING AREA (UNCONCENTRATED TABLES & CHAIRS) 296.7 S.F. / 15 NET ≈ 20 OCCUPANT BAR & PANTRY: 136 SF = 2 EMPLOYEES TERRACE OCCUPANCY: 16 SEATS = 16 OCCUPANT