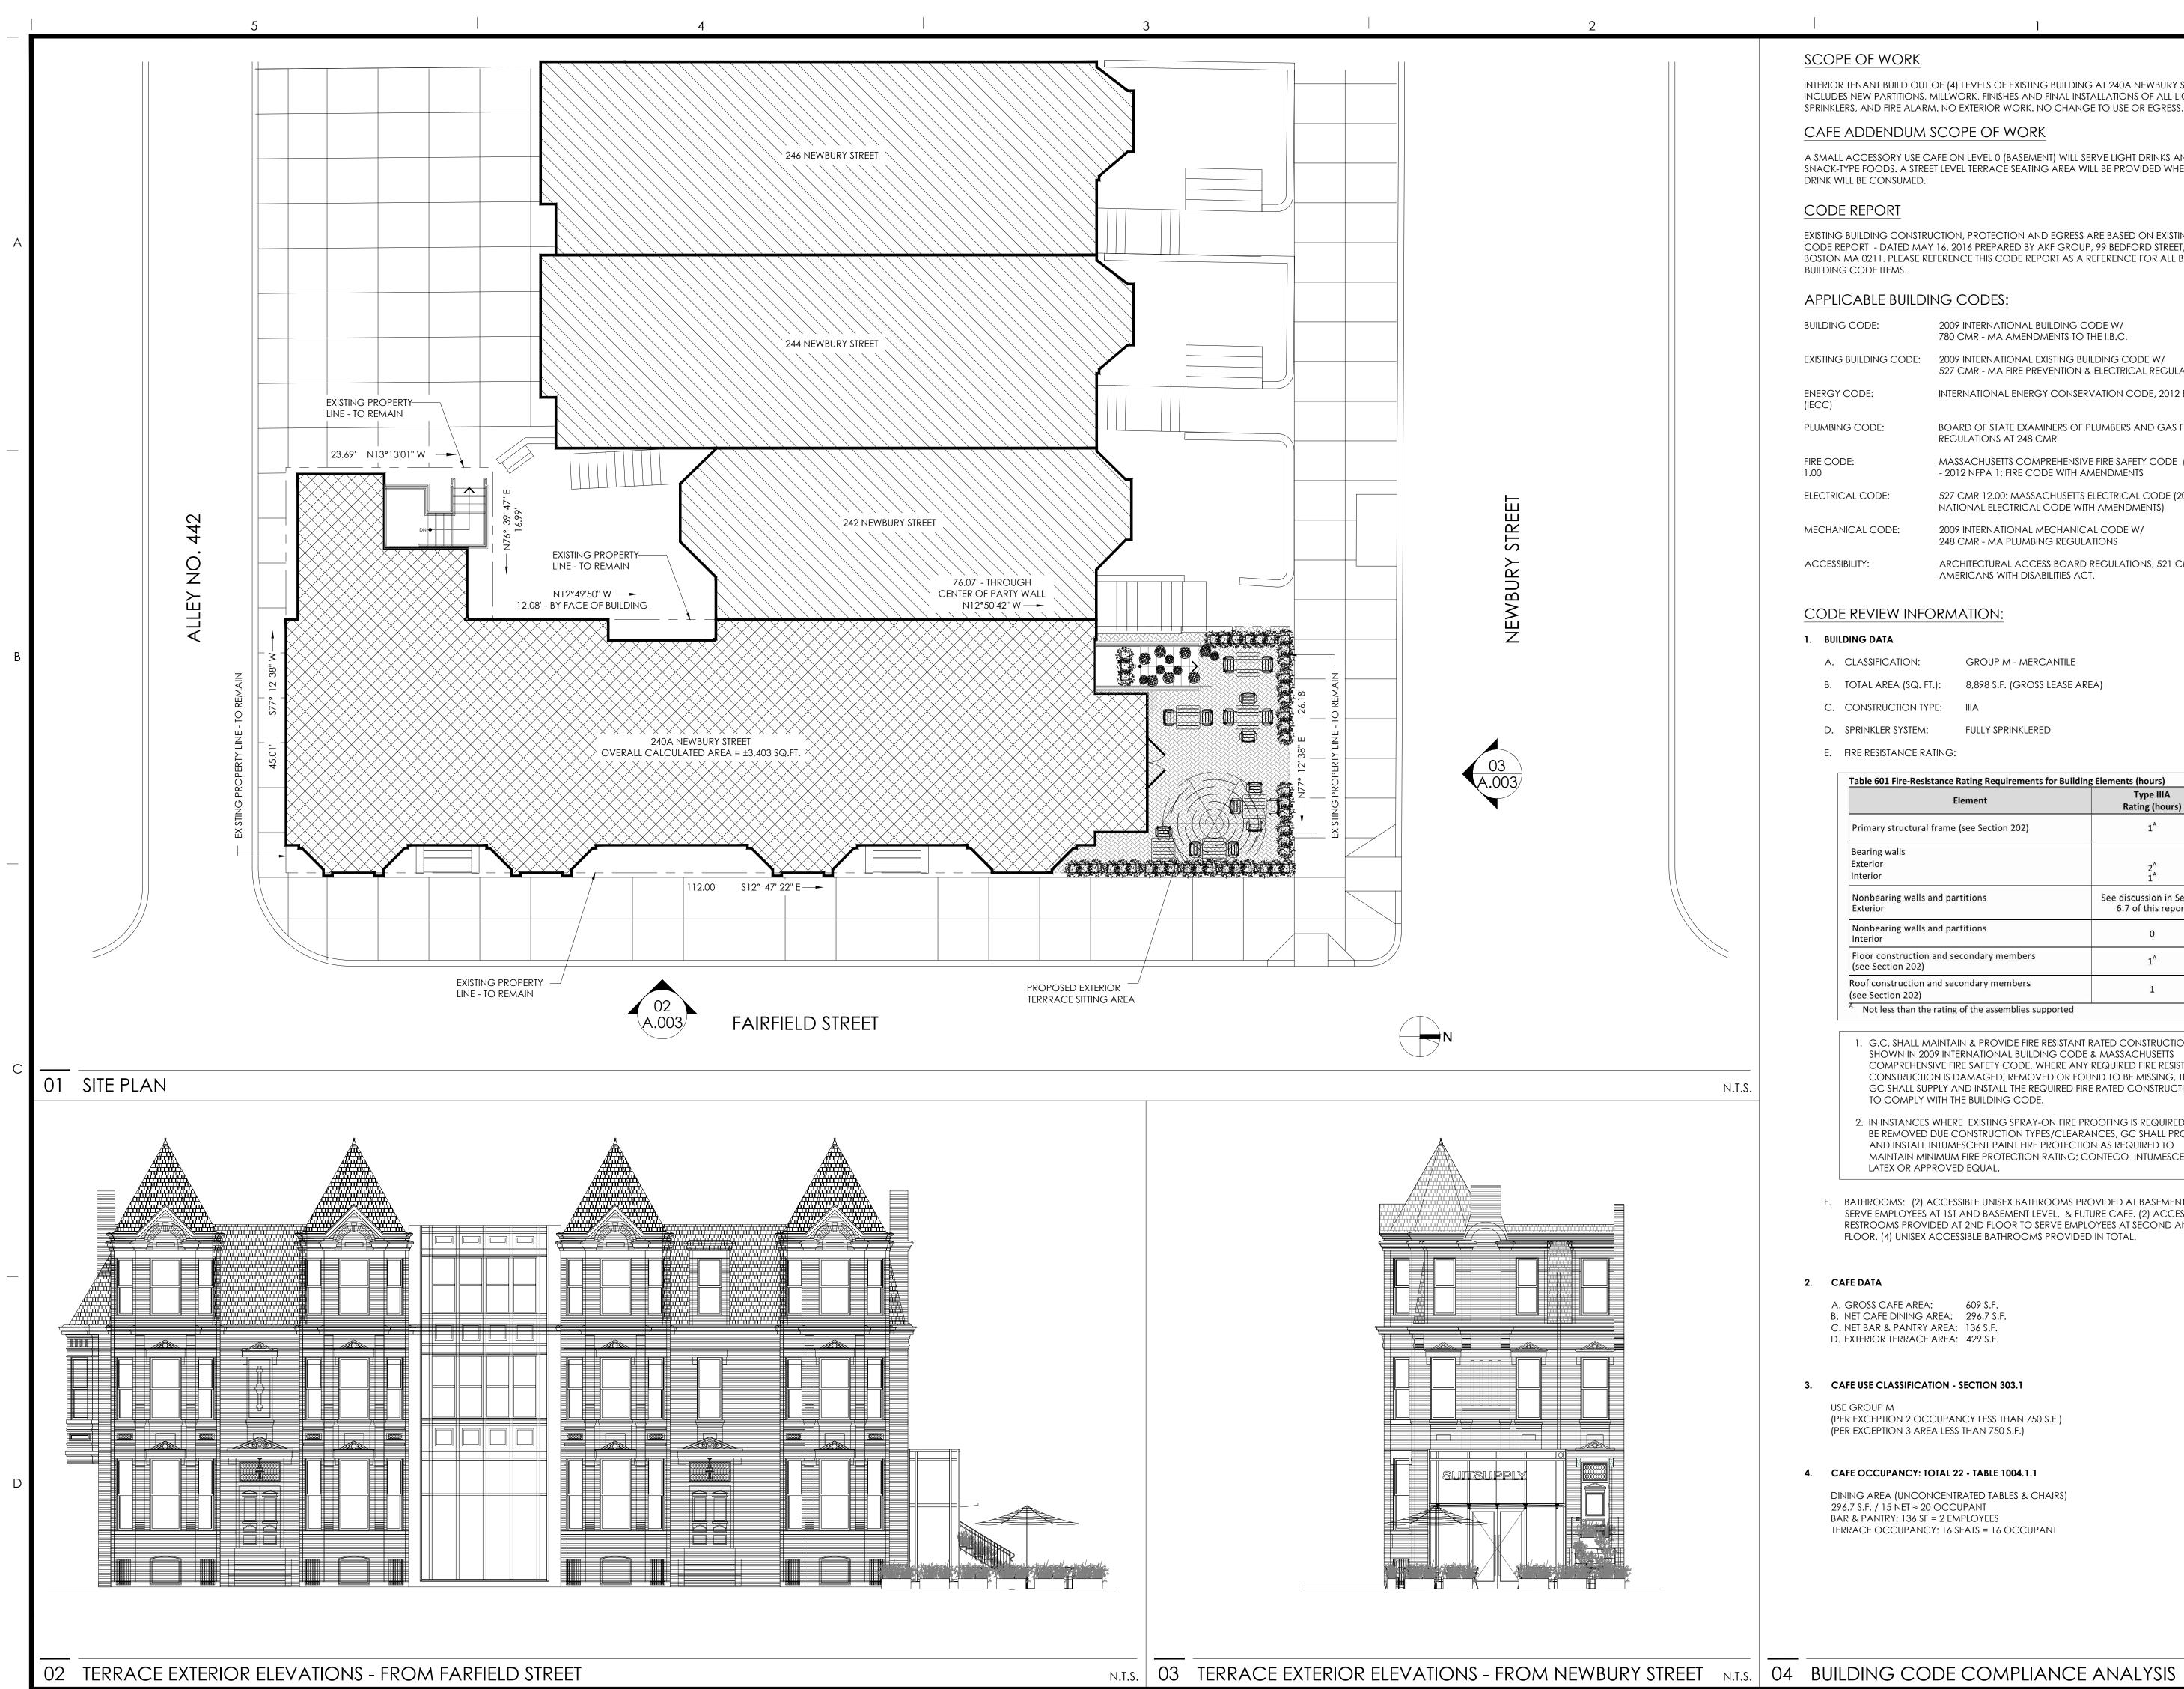

# SCOPE OF WORK

#### INTERIOR TENANT BUILD OUT OF (4) LEVELS OF EXISTING BUILDING AT 240A NEWBURY STREET. INCLUDES NEW PARTITIONS, MILLWORK, FINISHES AND FINAL INSTALLATIONS OF ALL LIGHTING, MEP, SPRINKLERS, AND FIRE ALARM. NO EXTERIOR WORK. NO CHANGE TO USE OR EGRESS.

## CAFE ADDENDUM SCOPE OF WORK

A SMALL ACCESSORY USE CAFE ON LEVEL 0 (BASEMENT) WILL SERVE LIGHT DRINKS AND SMALL SNACK-TYPE FOODS. A STREET LEVEL TERRACE SEATING AREA WILL BE PROVIDED WHERE FOOD AND DRINK WILL BE CONSUMED.

#### CODE REPORT

EXISTING BUILDING CONSTRUCTION, PROTECTION AND EGRESS ARE BASED ON EXISTING BUILDING CODE REPORT - DATED MAY 16, 2016 PREPARED BY AKF GROUP, 99 BEDFORD STREET, 2ND FLOOR, BOSTON MA 0211. PLEASE REFERENCE THIS CODE REPORT AS A REFERENCE FOR ALL BASE BUILDING CODE ITEMS.

#### APPLICABLE BUILDING CODES:

| BUILDING CODE:          | 2009 INTERNATIONAL BUILDING CODE W/<br>780 CMR - MA AMENDMENTS TO THE I.B.C.                           |
|-------------------------|--------------------------------------------------------------------------------------------------------|
| EXISTING BUILDING CODE: | 2009 INTERNATIONAL EXISTING BUILDING CODE W/<br>527 CMR - MA FIRE PREVENTION & ELECTRICAL REGULATIONS. |
| ENERGY CODE:<br>(IECC)  | INTERNATIONAL ENERGY CONSERVATION CODE, 2012 EDITION                                                   |
| PLUMBING CODE:          | BOARD OF STATE EXAMINERS OF PLUMBERS AND GAS FITTERS<br>REGULATIONS AT 248 CMR                         |
| FIRE CODE:<br>1.00      | MASSACHUSETTS COMPREHENSIVE FIRE SAFETY CODE (527 CMR<br>- 2012 NFPA 1: FIRE CODE WITH AMENDMENTS      |
| ELECTRICAL CODE:        | 527 CMR 12.00: MASSACHUSETTS ELECTRICAL CODE (2014 NFPA 70 NATIONAL ELECTRICAL CODE WITH AMENDMENTS)   |
| MECHANICAL CODE:        | 2009 INTERNATIONAL MECHANICAL CODE W/<br>248 CMR - MA PLUMBING REGULATIONS                             |
| ACCESSIBILITY:          | ARCHITECTURAL ACCESS BOARD REGULATIONS, 521 CMR & AMERICANS WITH DISABILITIES ACT.                     |

#### CODE REVIEW INFORMATION:

#### 1. BUILDING DATA

- GROUP M MERCANTILE A. CLASSIFICATION:
- B. TOTAL AREA (SQ. FT.): 8,898 S.F. (GROSS LEASE AREA)
- C. CONSTRUCTION TYPE: IIIA
- D. SPRINKLER SYSTEM: FULLY SPRINKLERED
- E. FIRE RESISTANCE RATING:

| Element                                                       | Type IIIA<br>Rating (hours)                      |
|---------------------------------------------------------------|--------------------------------------------------|
| Primary structural frame (see Section 202)                    | 1 <sup>A</sup>                                   |
| Bearing walls                                                 |                                                  |
| Exterior                                                      | 2 <sup>A</sup>                                   |
| Interior                                                      | 14                                               |
| Nonbearing walls and partitions<br>Exterior                   | See discussion in Sectior<br>6.7 of this report. |
| Nonbearing walls and partitions<br>Interior                   | 0                                                |
| Floor construction and secondary members<br>(see Section 202) | 1 <sup>A</sup>                                   |
| Roof construction and secondary members<br>(see Section 202)  | 1                                                |

Not less than the rating of the assemblies supported

1. G.C. SHALL MAINTAIN & PROVIDE FIRE RESISTANT RATED CONSTRUCTION AS SHOWN IN 2009 INTERNATIONAL BUILDING CODE & MASSACHUSETTS COMPREHENSIVE FIRE SAFETY CODE. WHERE ANY REQUIRED FIRE RESISTANT CONSTRUCTION IS DAMAGED, REMOVED OR FOUND TO BE MISSING, THE GC SHALL SUPPLY AND INSTALL THE REQUIRED FIRE RATED CONSTRUCTION TO COMPLY WITH THE BUILDING CODE.

2. IN INSTANCES WHERE EXISTING SPRAY-ON FIRE PROOFING IS REQUIRED TO BE REMOVED DUE CONSTRUCTION TYPES/CLEARANCES, GC SHALL PROVIDE AND INSTALL INTUMESCENT PAINT FIRE PROTECTION AS REQUIRED TO MAINTAIN MINIMUM FIRE PROTECTION RATING; CONTEGO INTUMESCENT LATEX OR APPROVED EQUAL.

F. BATHROOMS: (2) ACCESSIBLE UNISEX BATHROOMS PROVIDED AT BASEMENT LEVEL TO SERVE EMPLOYEES AT 1ST AND BASEMENT LEVEL, & FUTURE CAFE. (2) ACCESSIBLE UNISEX RESTROOMS PROVIDED AT 2ND FLOOR TO SERVE EMPLOYEES AT SECOND AND THIRD FLOOR. (4) UNISEX ACCESSIBLE BATHROOMS PROVIDED IN TOTAL.

#### 2. CAFE DATA

| A. GROSS CAFE AREA:       | 609 S.F. |
|---------------------------|----------|
| B. NET CAFE DINING AREA:  |          |
| C. NET BAR & PANTRY AREA: | 136 S.F. |
| D. EXTERIOR TERRACE AREA: | 429 S.F. |

## 3. CAFE USE CLASSIFICATION - SECTION 303.1

USE GROUP M (PER EXCEPTION 2 OCCUPANCY LESS THAN 750 S.F.) (PER EXCEPTION 3 AREA LESS THAN 750 S.F.)

#### 4. CAFE OCCUPANCY: TOTAL 22 - TABLE 1004.1.1

DINING AREA (UNCONCENTRATED TABLES & CHAIRS) 296.7 S.F. / 15 NET ≈ 20 OCCUPANT BAR & PANTRY: 136 SF = 2 EMPLOYEES TERRACE OCCUPANCY: 16 SEATS = 16 OCCUPANT