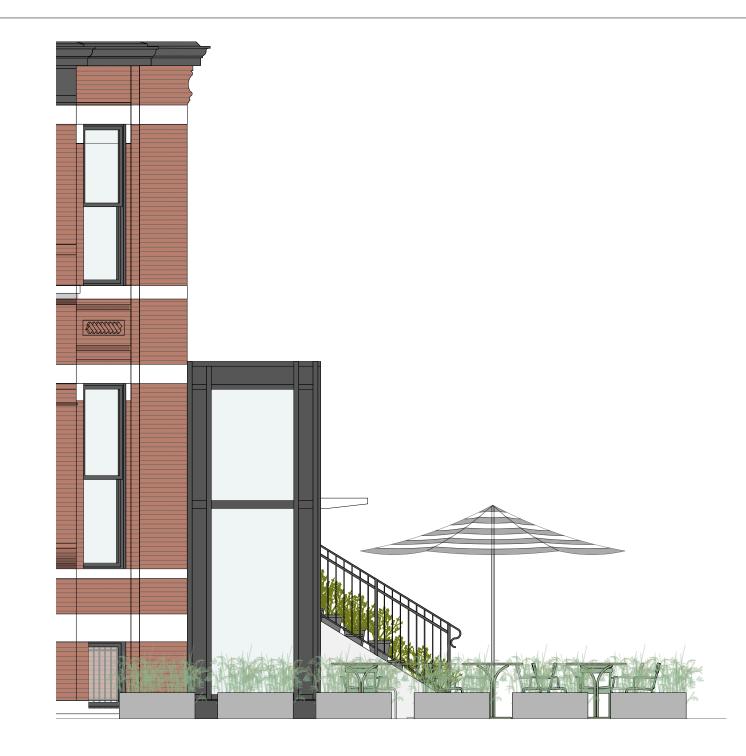

SIDE ELEVATION scale 1:50

| final                                                                                                                                                                                                                                                          |   | 16.016          | -930.3                |
|----------------------------------------------------------------------------------------------------------------------------------------------------------------------------------------------------------------------------------------------------------------|---|-----------------|-----------------------|
|                                                                                                                                                                                                                                                                |   | MODIFICATION:   | INFO:                 |
|                                                                                                                                                                                                                                                                | Α | 01 October 2018 | issued for revision 7 |
|                                                                                                                                                                                                                                                                | В |                 |                       |
|                                                                                                                                                                                                                                                                | С | -               | -                     |
| cale: 1:20                                                                                                                                                                                                                                                     | D | -               | -                     |
| aper size: A3                                                                                                                                                                                                                                                  | Е | -               | -                     |
| the plans, models and designs of this project are<br>susively the intellectual property of Suitsupply B.V.<br>a use, reproduction, distribution, public<br>munication and/or transformation of this project is<br>gift which belongs exclusively to C2 Design. |   | -               | -                     |
|                                                                                                                                                                                                                                                                |   | -               | -                     |
|                                                                                                                                                                                                                                                                |   | -               | -                     |
|                                                                                                                                                                                                                                                                |   |                 |                       |

structured glass located behind existing exterior door glass

FRONT ELEVATION TERRACE scale 1:50

 phase:
 1

 REVISION 7
 1

 bigs
 1

Structured glass 50% clear 50% opague

| final         16.016 - 930.2           MODIFICATION:         INFO:           A         01 October 2018         issued for revision 7           B         -           C         -         -           D         -         -           E         -         -           F         -         - | status:                                                                                                                                                                                                                                              |   | project code:   | sheet no.:            |
|--------------------------------------------------------------------------------------------------------------------------------------------------------------------------------------------------------------------------------------------------------------------------------------------|------------------------------------------------------------------------------------------------------------------------------------------------------------------------------------------------------------------------------------------------------|---|-----------------|-----------------------|
| A         01 October 2018         issued for revision 7           B         -         -           C         -         -           D         -         -           E         -         -                                                                                                    | final                                                                                                                                                                                                                                                |   | 16.016 -        | 930.2                 |
| B     C     -     -       C     -     -     -       D     -     -     -       E     -     -     -                                                                                                                                                                                          |                                                                                                                                                                                                                                                      |   | MODIFICATION:   | INFO:                 |
| ile:     1:50       ber size:     A3                                                                                                                                                                                                                                                       |                                                                                                                                                                                                                                                      | А | 01 October 2018 | issued for revision 7 |
| ale:     1:50       D     -       E     -                                                                                                                                                                                                                                                  |                                                                                                                                                                                                                                                      | В |                 |                       |
| ber size: A3                                                                                                                                                                                                                                                                               |                                                                                                                                                                                                                                                      | С | -               | -                     |
|                                                                                                                                                                                                                                                                                            |                                                                                                                                                                                                                                                      | D | -               | -                     |
| F                                                                                                                                                                                                                                                                                          | ber size: A3                                                                                                                                                                                                                                         | Е | -               | -                     |
| e plans, models and designs of this project are                                                                                                                                                                                                                                            | e plans, models and designs of this project are<br>sively the intellectual property of Suitsupply B.V.,<br>se, reproduction, distribution, public<br>unication and/or transformation of this project is<br>t which belongs exclusively to C2 Design. |   | -               | -                     |
| ise, reproduction, distribution, public G                                                                                                                                                                                                                                                  |                                                                                                                                                                                                                                                      |   | -               |                       |
|                                                                                                                                                                                                                                                                                            |                                                                                                                                                                                                                                                      |   | -               | -                     |