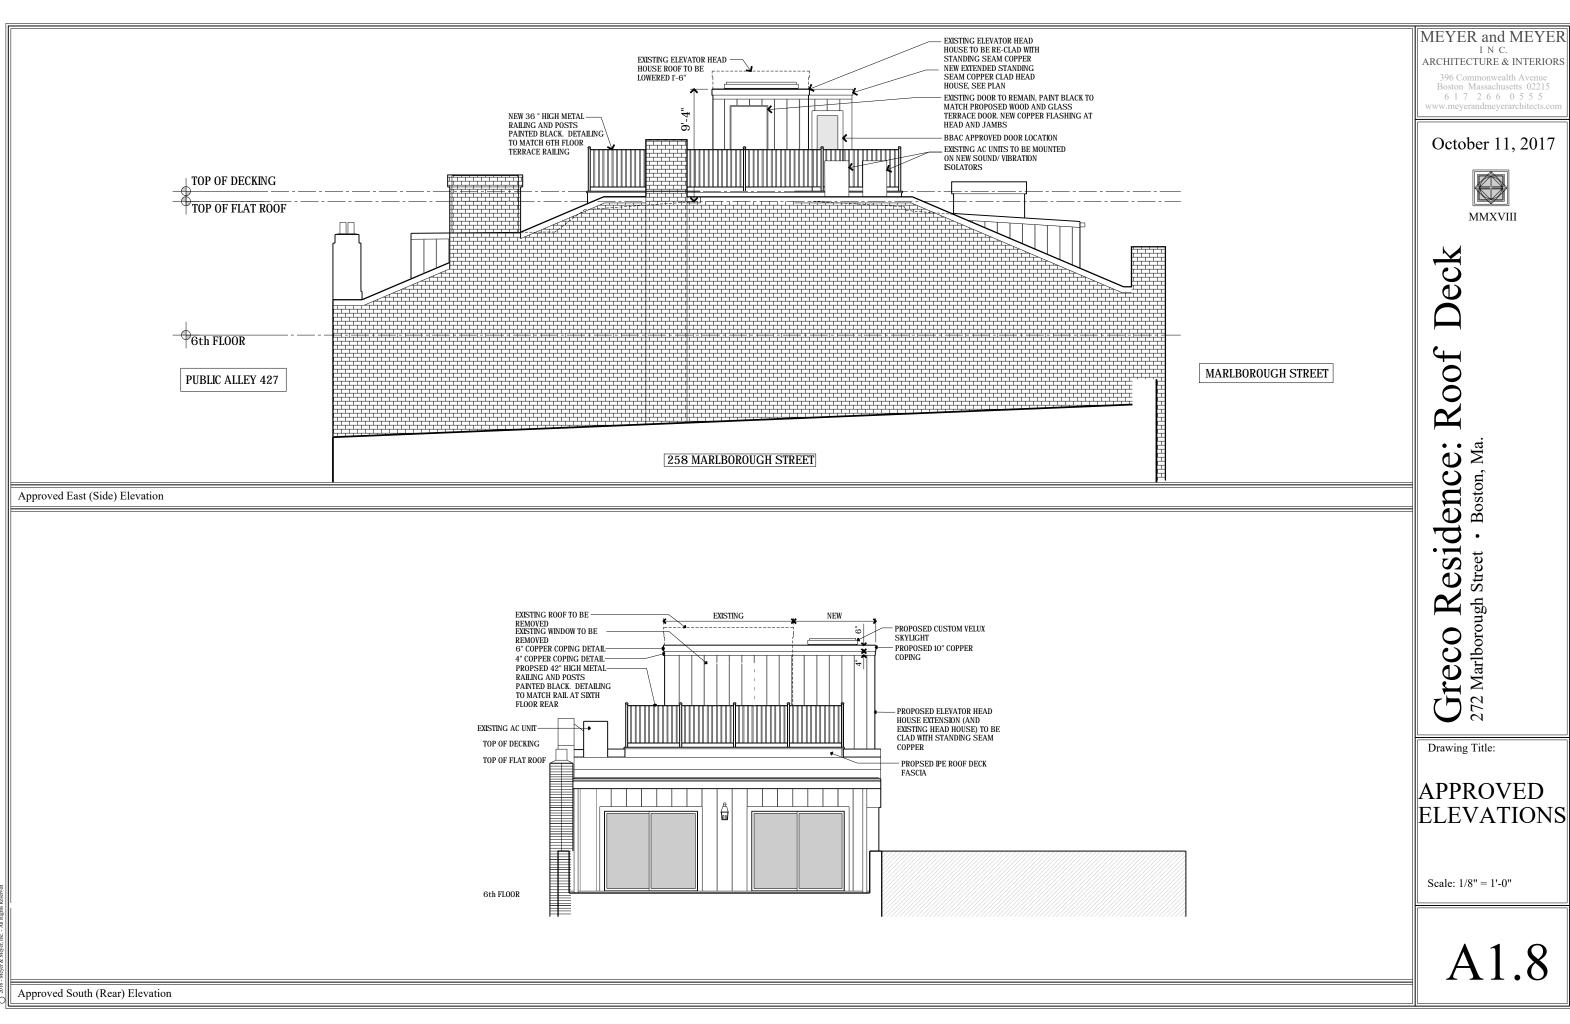

Drawing Title:

PROPOSED ELEVATIONS

Scale: 1/8" = 1'-0"

2016 - Meyer & Meyer, Inc. - All Rights Res