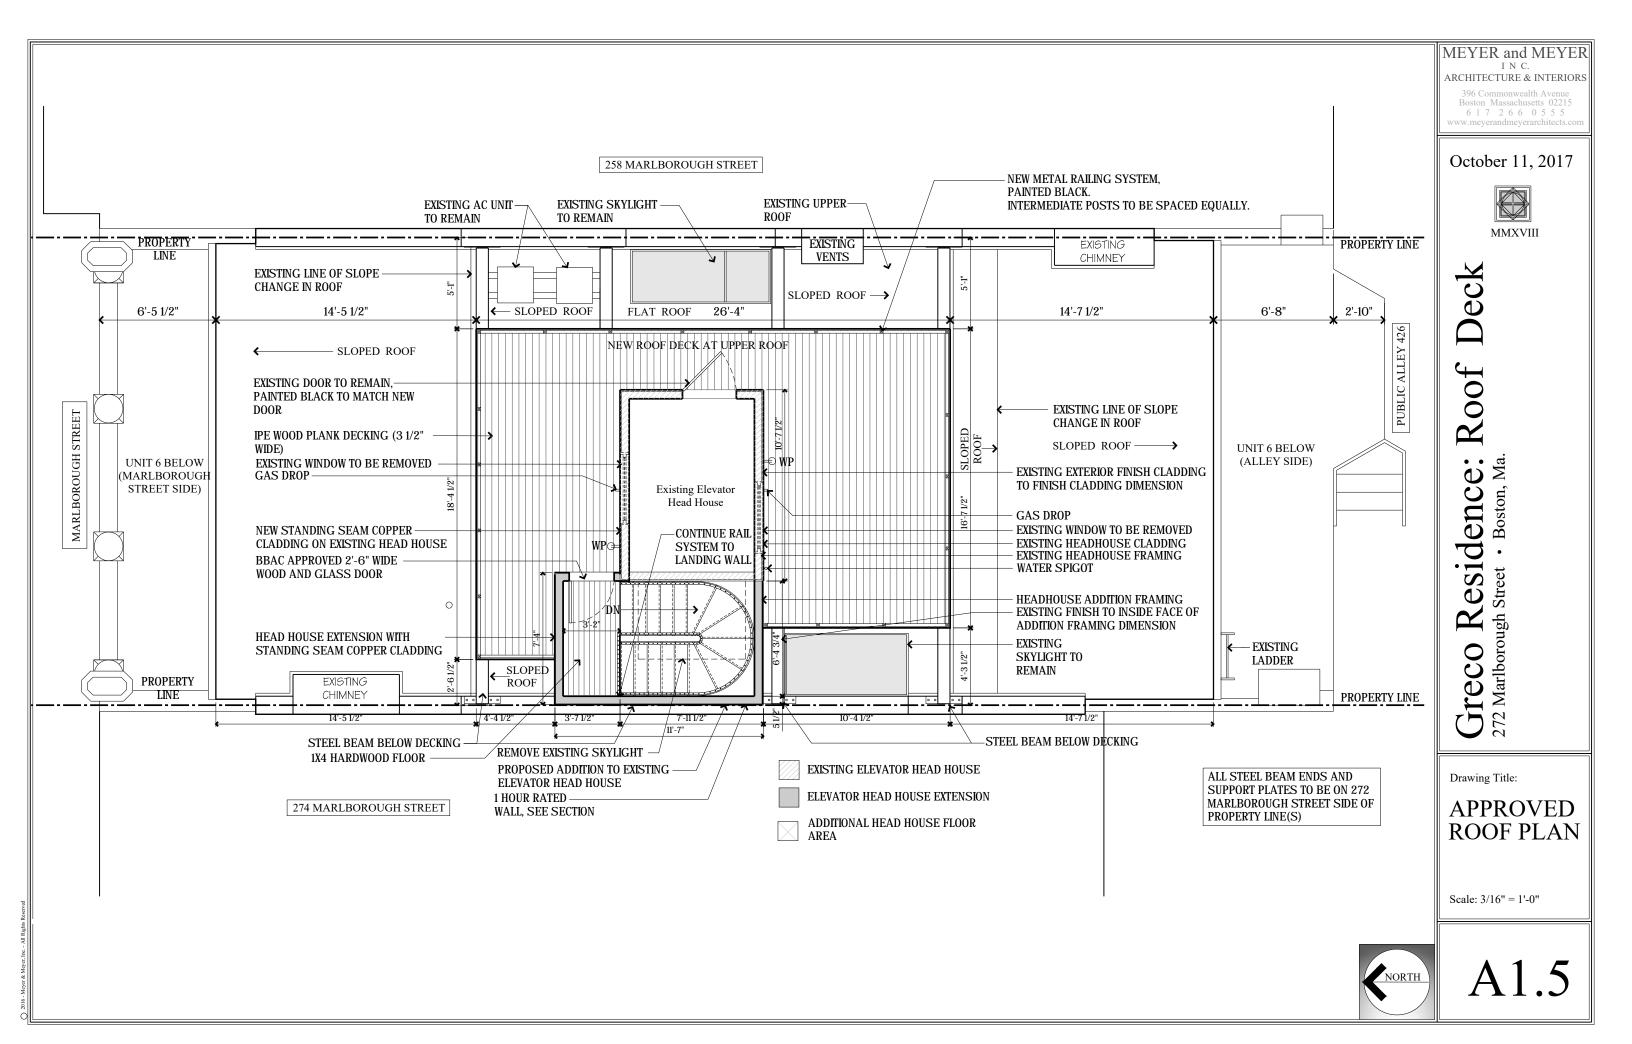

## Greco Residence Roof Deck

272 Marlborough Street

Boston • Massachusetts

MEYER and MEYER
INC.
ARCHITECTURE & INTERIORS

396 Commonwealth Avenue Boston Massachusetts 02215 6 1 7 2 6 6 0 5 5 5 www.meyerandmeyerarchitects.com

## MEYER and MEYER IN C. ARCHITECTURE & INTERIORS

396 Commonwealth Avenue Boston Massachusetts 02215 6 1 7 2 6 6 0 5 5 5 www.meyerandmeyerarchitects.co

Deck Roof Greco Residence: 272 Marlborough Street · Boston, Ma. January 18, 2017

Drawing Title: