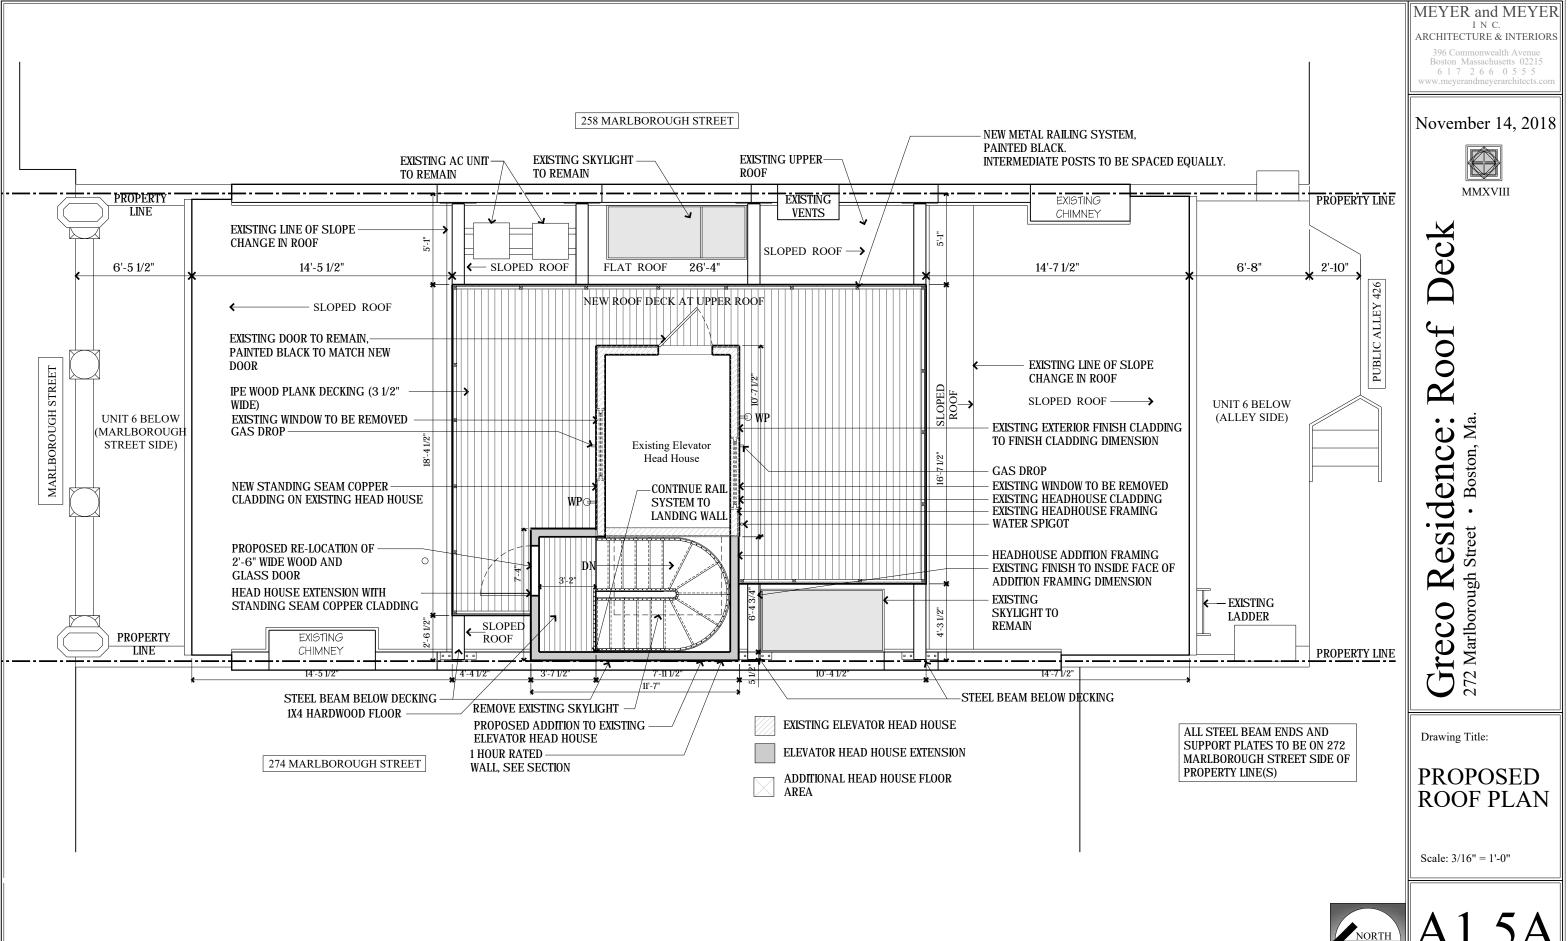

## Block Plan & Photos

Scale: 1" = 20'-0"

A1.0

MEYER and MEYER

ARCHITECTURE & INTERIORS

Boston Massachusetts 02215 6 1 7 2 6 6 0 5 5 5 vww.meyerandmeyerarchitects.co

November 14, 2018

MMXVIII