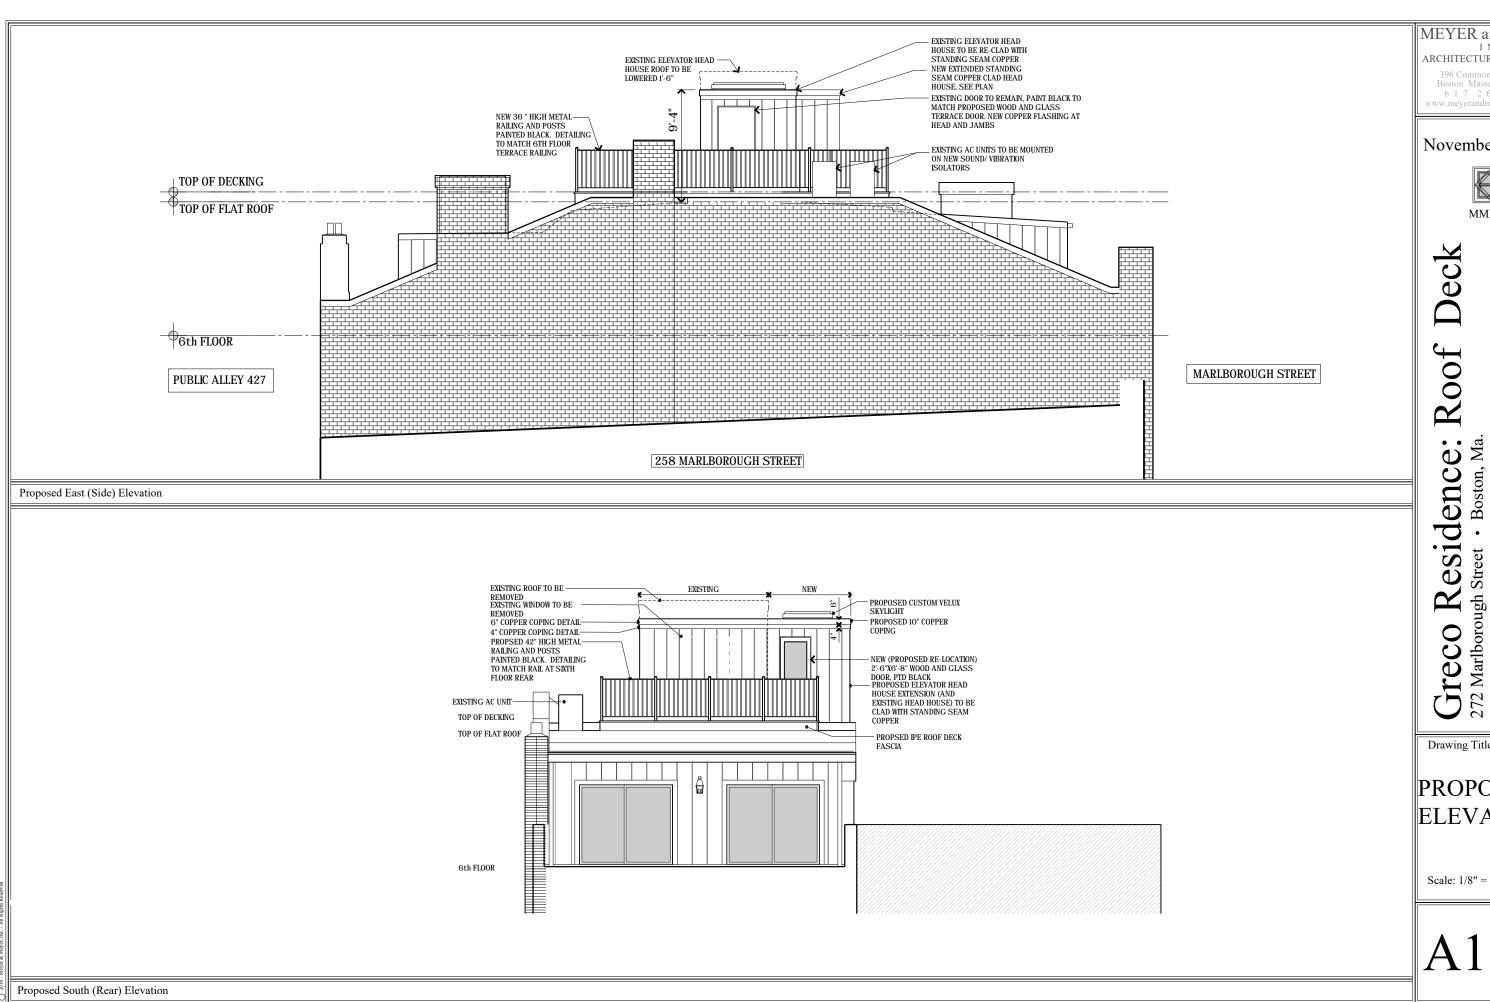

Drawing Title:

PROPOSED ELEVATIONS

Scale: 1/8" = 1'-0"

2016 - Meyer & Meyer, Inc. - All Rights Res