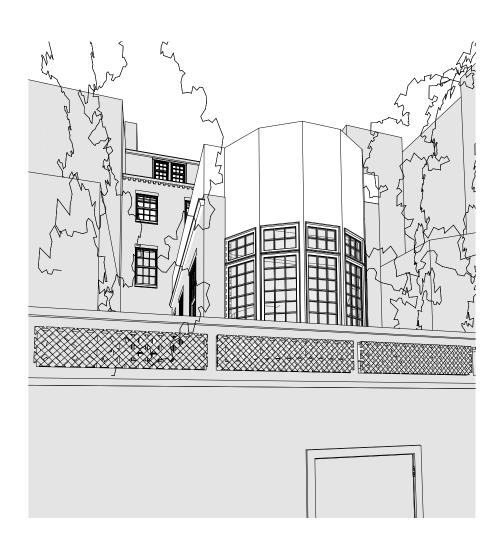

11/07/2018

<u>VIEW 1</u> <u>VIEW 3</u> <u>VIEW 3</u>

EXISTING FAUX SLATE AND RUBBER ROOF

EXISTING COPPER CLADDING ON PARAPET

EXISTING FAUX SLATE AND RUBBER ROOF

EXISTING COPPER CLADDING ON PARAPET

EXISTING FAUX SLATE TO BE REPLACED