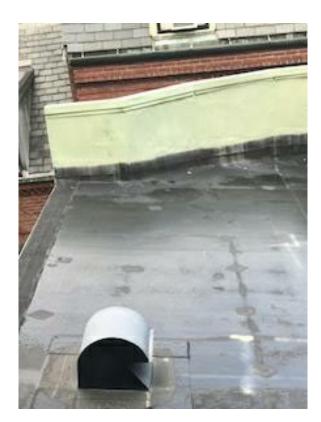

11/07/2018

<u>VIEW 1</u> <u>VIEW 3</u> <u>VIEW 3</u>

EXISTING FAUX SLATE AND RUBBER ROOF

EXISTING COPPER CLADDING ON PARAPET

EXISTING FAUX SLATE AND RUBBER ROOF

EXISTING COPPER CLADDING ON PARAPET

EXISTING FAUX SLATE TO BE REPLACED