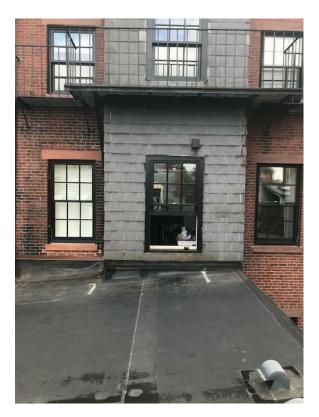

11/07/2018

<u>VIEW 1</u> <u>VIEW 3</u> <u>VIEW 3</u>

EXISTING FAUX SLATE AND RUBBER ROOF

EXISTING COPPER CLADDING ON PARAPET

EXISTING FAUX SLATE AND RUBBER ROOF

EXISTING COPPER CLADDING ON PARAPET

EXISTING FAUX SLATE TO BE REPLACED

EXISTING COPPER CLADDING ON PARAPET

1/8" = 1'-0"

1 SECOND FLOOR DEMO PLAN
SCALE: 1/8" = 1'-0"

1/8" = 1'-0"

1/8" = 1'-0"

2 REAR ELEVATION AT DECK
SCALE: 1/8" = 1'-0"

1 REAR ELEVATION
SCALE: 1/8" = 1'-0"

1/8" = 1'-0"