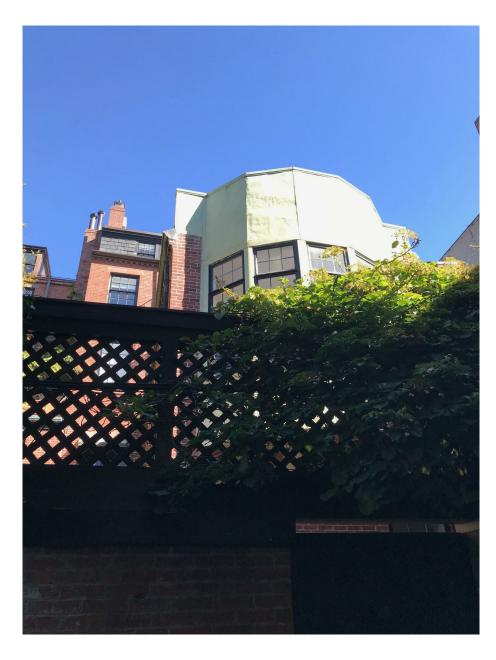

11/07/2018

<u>VIEW 1</u> <u>VIEW 3</u> <u>VIEW 3</u>

EXISTING FAUX SLATE AND RUBBER ROOF

EXISTING COPPER CLADDING ON PARAPET

EXISTING FAUX SLATE AND RUBBER ROOF

EXISTING COPPER CLADDING ON PARAPET

EXISTING FAUX SLATE TO BE REPLACED