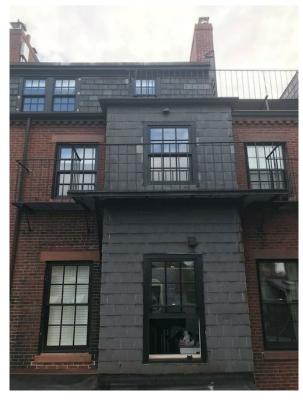

EXISTING COPPER CLADDING ON PARAPET

1/8" = 1'-0"

1 SECOND FLOOR DEMO PLAN
SCALE: 1/8" = 1'-0"

1/8" = 1'-0"

1/8" = 1'-0"

2 REAR ELEVATION AT DECK
SCALE: 1/8" = 1'-0"

1 REAR ELEVATION
SCALE: 1/8" = 1'-0"

1/8" = 1'-0"

YOUNISS ROOF DECK

EXISTING ELEVATION

11/07/2018

22 WEST CEDAR ST BOSTON, MA

2 REAR ELEVATION AT DECK
SCALE: 1/8" = 1'-0"

1 REAR ELEVATION
SCALE: 1/8" = 1'-0"

1/8" = 1'-0"

YOUNISS ROOF DECK