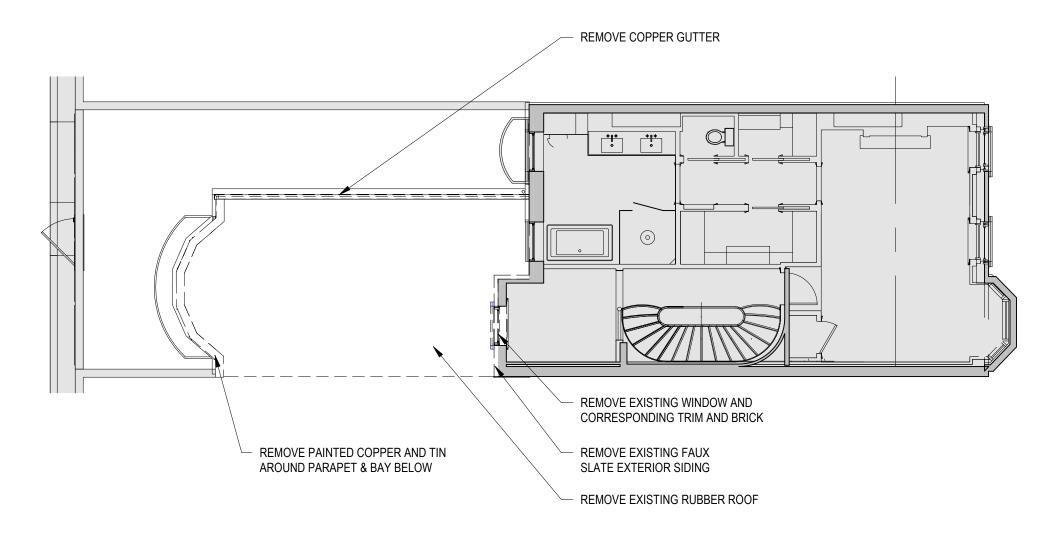

EXISTING COPPER CLADDING ON PARAPET

1/8" = 1'-0"

1 SECOND FLOOR DEMO PLAN
SCALE: 1/8" = 1'-0"

1/8" = 1'-0"

1/8" = 1'-0"

2 REAR ELEVATION AT DECK
SCALE: 1/8" = 1'-0"

1 REAR ELEVATION
SCALE: 1/8" = 1'-0"

1/8" = 1'-0"