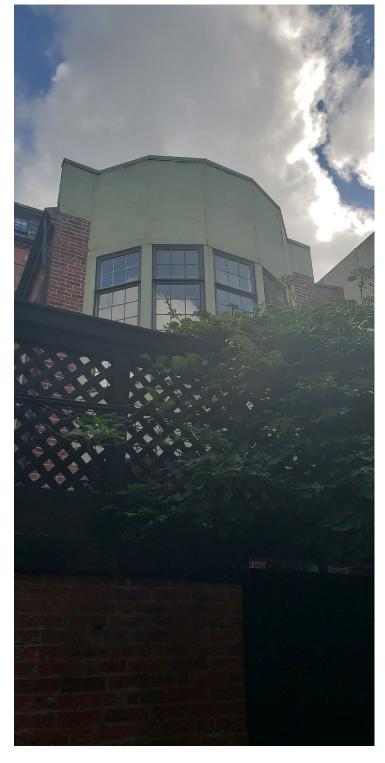

11/07/2018

<u>VIEW 1</u> <u>VIEW 3</u> <u>VIEW 3</u>

EXISTING FAUX SLATE AND RUBBER ROOF

EXISTING COPPER CLADDING ON PARAPET

EXISTING FAUX SLATE AND RUBBER ROOF

EXISTING COPPER CLADDING ON PARAPET

EXISTING FAUX SLATE TO BE REPLACED