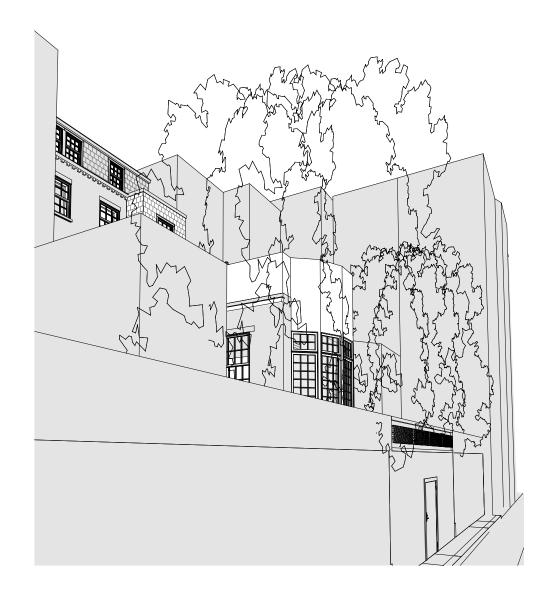

YOUNISS ROOF DECK

EXISTING ELEVATION

11/07/2018

22 WEST CEDAR ST BOSTON, MA

2 REAR ELEVATION AT DECK
SCALE: 1/8" = 1'-0"

1 REAR ELEVATION
SCALE: 1/8" = 1'-0"

1/8" = 1'-0"

YOUNISS ROOF DECK

PROPOSED ELEVATIONS

22 WEST CEDAR ST BOSTON, MA

SITE SECTION

SCALE: 1/8" = 1'-0"

1/8" = 1'-0"

YOUNISS ROOF DECK

22 WEST CEDAR ST BOSTON, MA SITE SECTION

11/07/2018