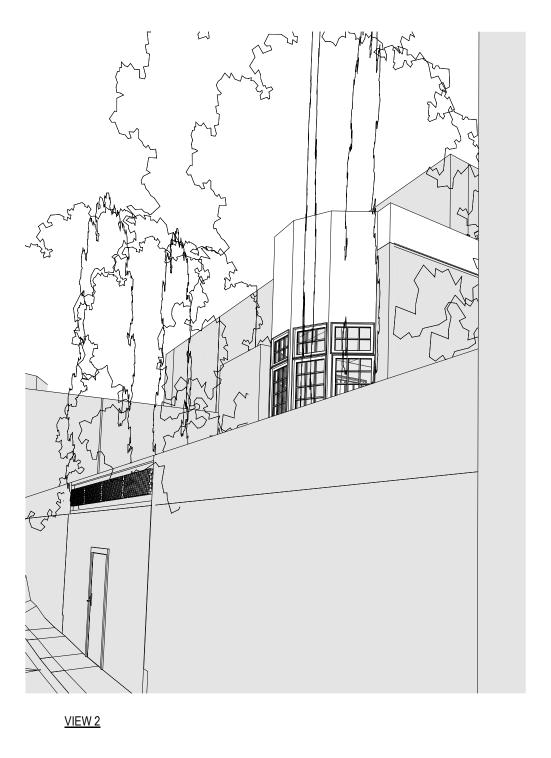

11/07/2018

<u>VIEW 1</u> <u>VIEW 3</u> <u>VIEW 3</u>

EXISTING FAUX SLATE AND RUBBER ROOF

EXISTING COPPER CLADDING ON PARAPET

EXISTING FAUX SLATE AND RUBBER ROOF

EXISTING COPPER CLADDING ON PARAPET

EXISTING FAUX SLATE TO BE REPLACED