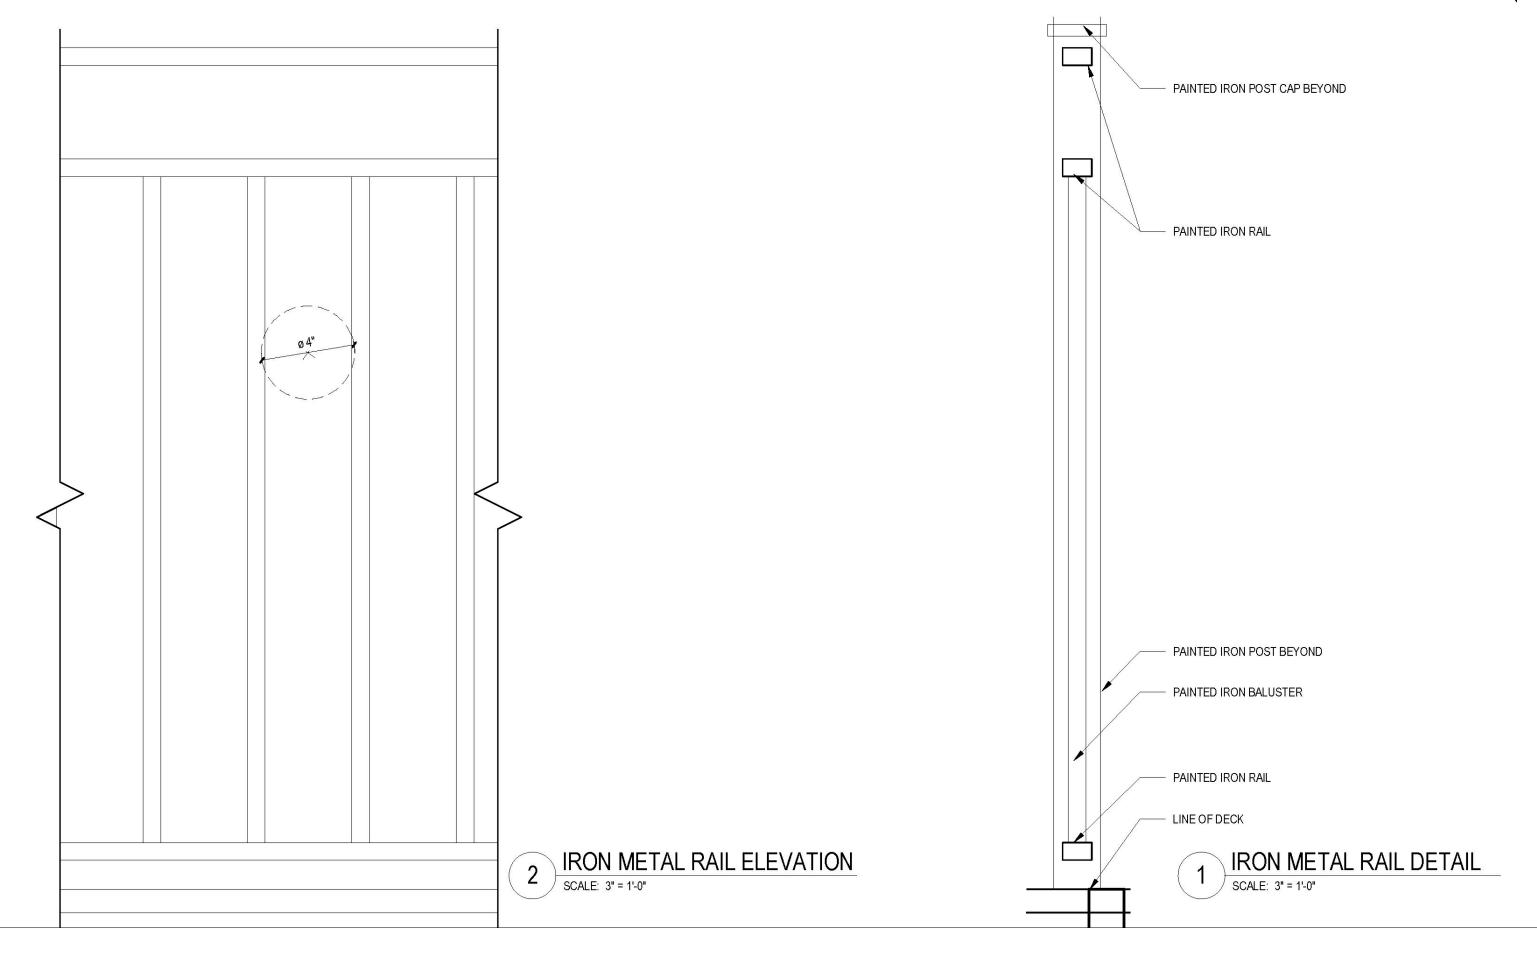

<u>VIEW 3</u>

<u>VIEW 3</u> <u>VIEW 4</u>

BISON PEDESTAL SYSTEM

LOW PRIOFLE IPE DECK SYSTEM

YOUNISS ROOF DECK

22 WEST CEDAR ST BOSTON, MA **RAILING DETAIL** 