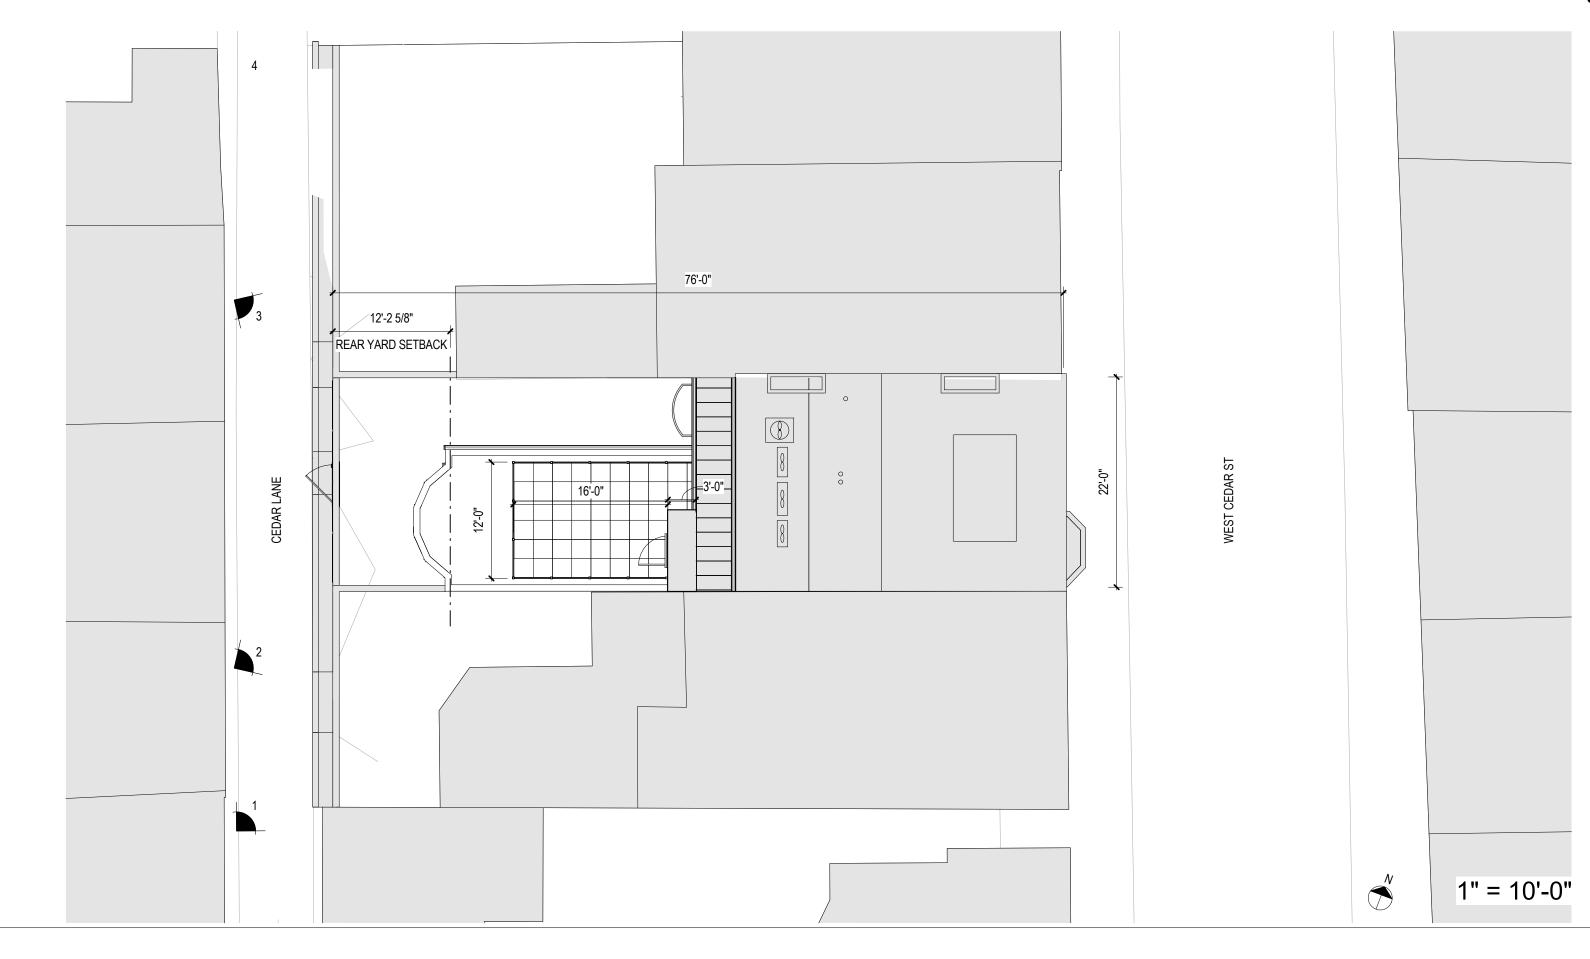

EXISTING COPPER CLADDING ON PARAPET

1/8" = 1'-0"

1 SECOND FLOOR DEMO PLAN
SCALE: 1/8" = 1'-0"

1/8" = 1'-0"

1/8" = 1'-0"

2 REAR ELEVATION AT DECK
SCALE: 1/8" = 1'-0"

1 REAR ELEVATION
SCALE: 1/8" = 1'-0"

1/8" = 1'-0"

YOUNISS ROOF DECK

EXISTING ELEVATION

11/07/2018

22 WEST CEDAR ST BOSTON, MA

2 REAR ELEVATION AT DECK
SCALE: 1/8" = 1'-0"

1 REAR ELEVATION
SCALE: 1/8" = 1'-0"

1/8" = 1'-0"

YOUNISS ROOF DECK