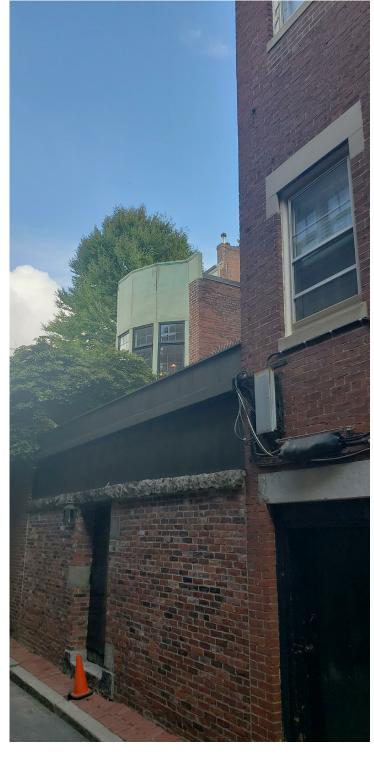

11/07/2018

<u>VIEW 1</u> <u>VIEW 3</u> <u>VIEW 3</u>

EXISTING FAUX SLATE AND RUBBER ROOF

EXISTING COPPER CLADDING ON PARAPET

EXISTING FAUX SLATE AND RUBBER ROOF

EXISTING COPPER CLADDING ON PARAPET

EXISTING FAUX SLATE TO BE REPLACED