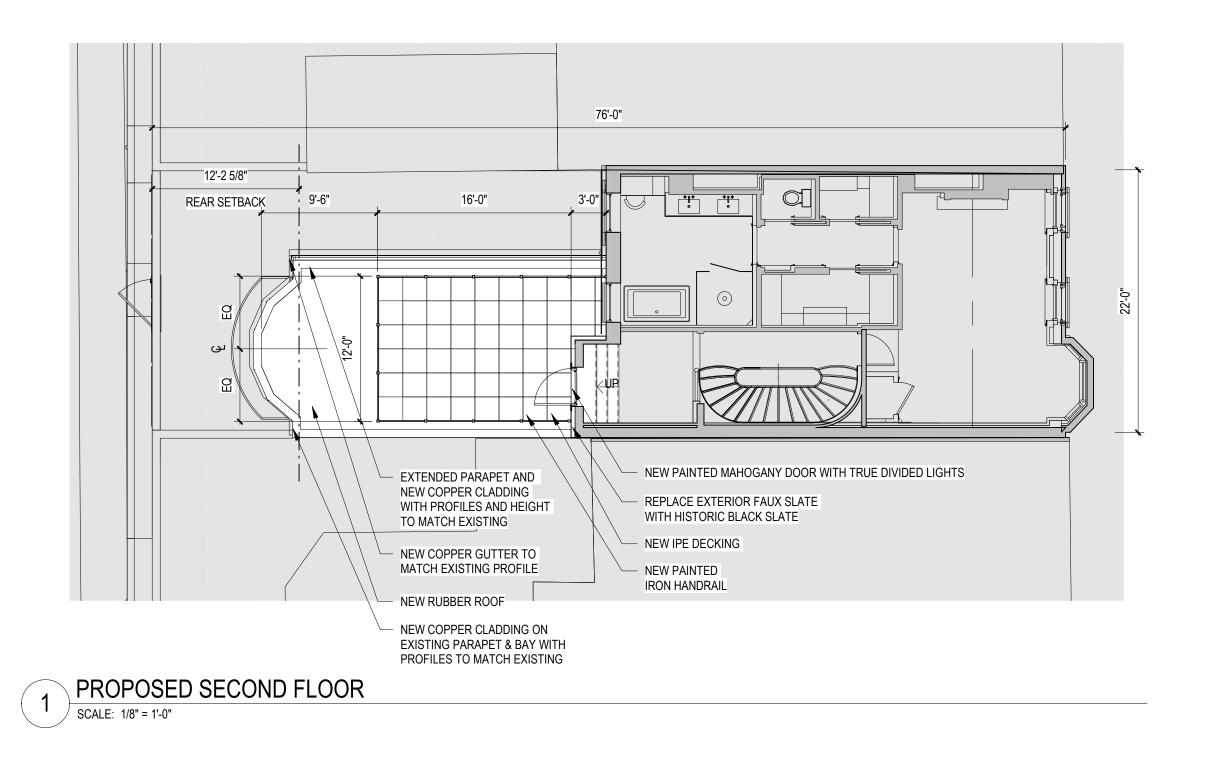

EXISTING COPPER CLADDING ON PARAPET

1/8" = 1'-0"

1 SECOND FLOOR DEMO PLAN
SCALE: 1/8" = 1'-0"

1/8" = 1'-0"

1/8" = 1'-0"

2 REAR ELEVATION AT DECK
SCALE: 1/8" = 1'-0"

1 REAR ELEVATION
SCALE: 1/8" = 1'-0"

1/8" = 1'-0"