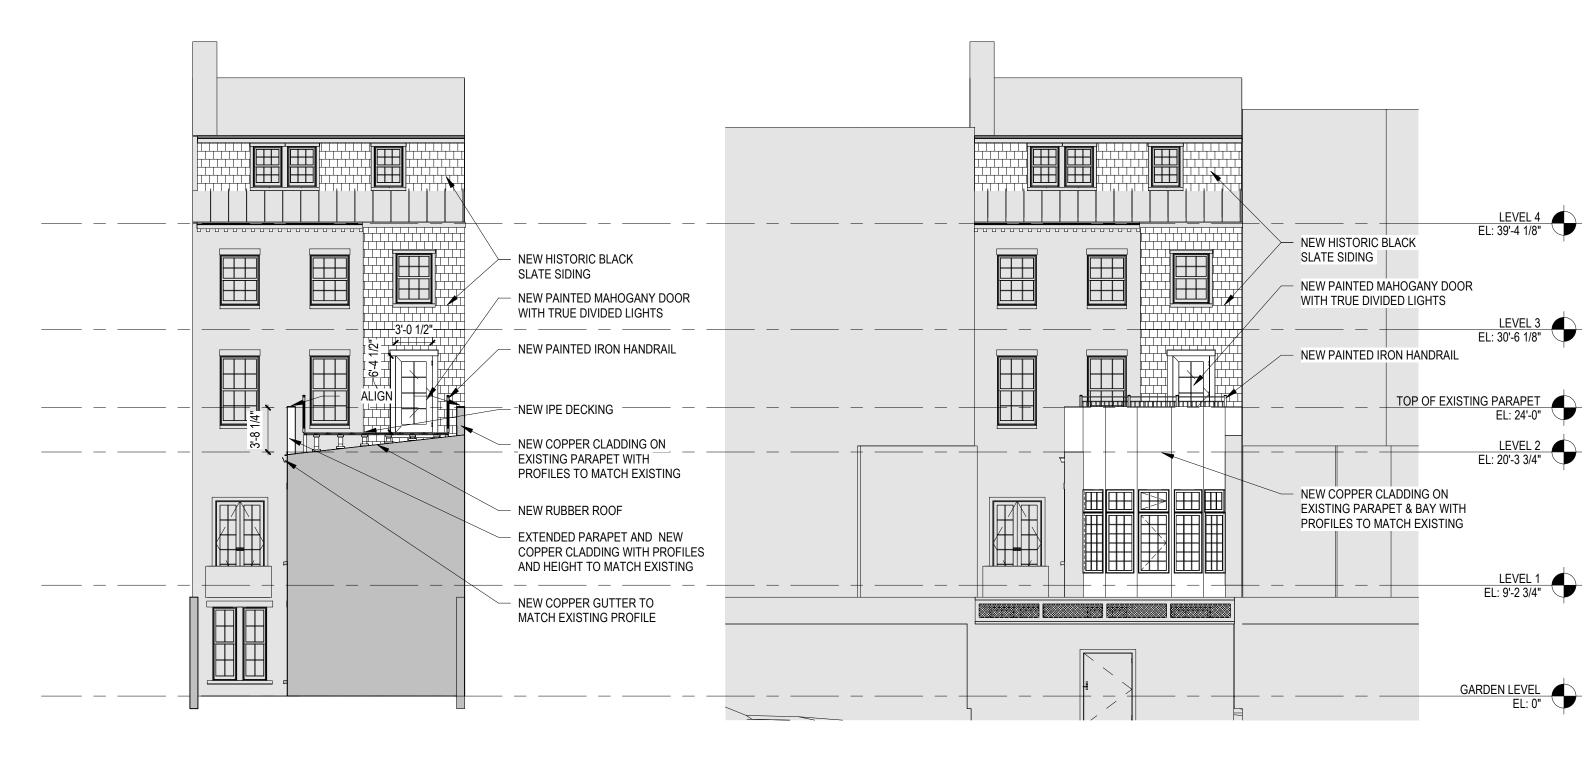

## YOUNISS ROOF DECK

22 WEST CEDAR ST BOSTON, MA

BHAC REVIEW 11/07/2018

222 Third Street, Suite 3212 Cambridge, MA 02142 tel: 617 621-1455 fax 617 621-1477

www.LDa-Architects.com

YOUNISS ROOF DECK

22 WEST CEDAR ST BOSTON, MA SITE PLAN