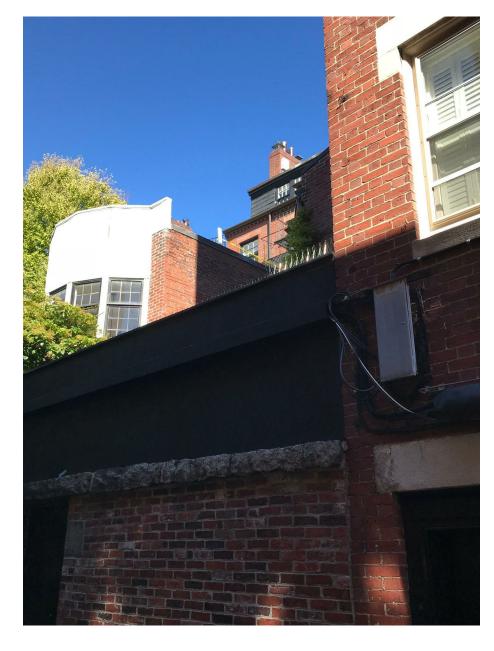

11/07/2018

<u>VIEW 1</u> <u>VIEW 3</u> <u>VIEW 3</u>

EXISTING FAUX SLATE AND RUBBER ROOF

EXISTING COPPER CLADDING ON PARAPET

EXISTING FAUX SLATE AND RUBBER ROOF

EXISTING COPPER CLADDING ON PARAPET

EXISTING FAUX SLATE TO BE REPLACED