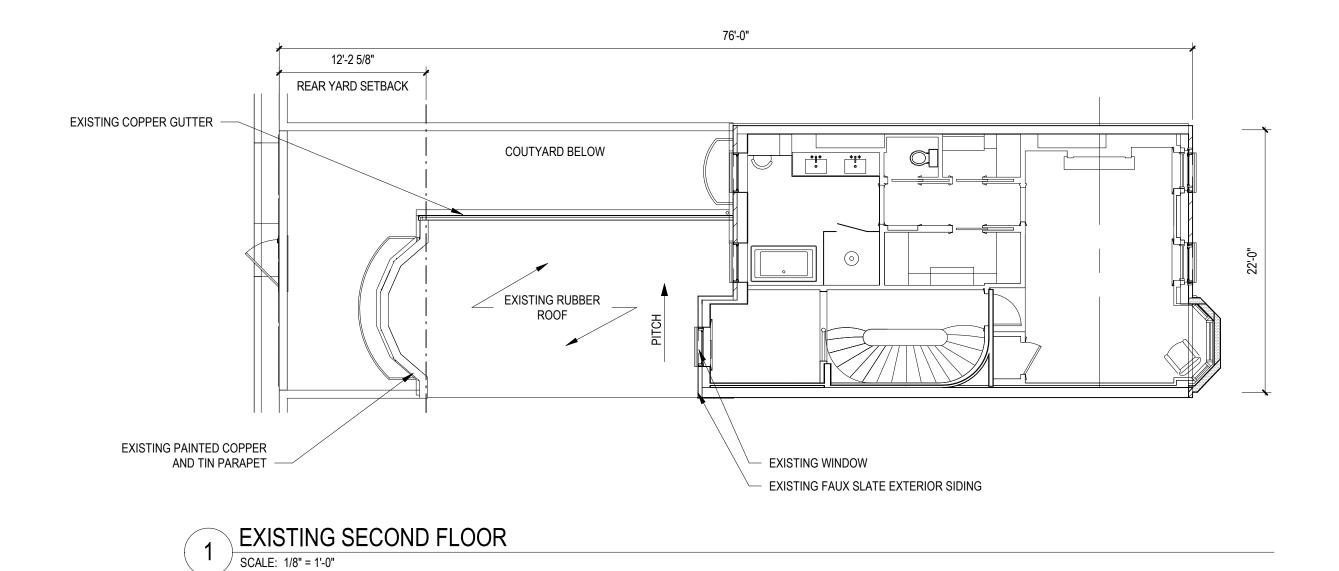

EXISTING COPPER CLADDING ON PARAPET

1/8" = 1'-0"

1 SECOND FLOOR DEMO PLAN
SCALE: 1/8" = 1'-0"

1/8" = 1'-0"

1/8" = 1'-0"

2 REAR ELEVATION AT DECK
SCALE: 1/8" = 1'-0"

1 REAR ELEVATION
SCALE: 1/8" = 1'-0"

1/8" = 1'-0"