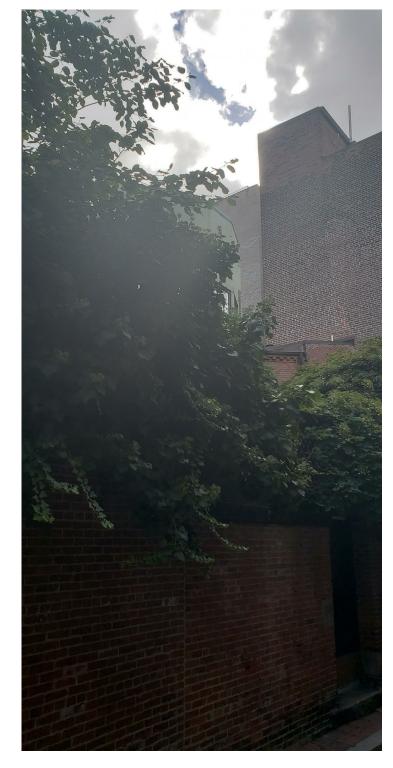

11/07/2018

<u>VIEW 1</u> <u>VIEW 3</u> <u>VIEW 3</u>

EXISTING FAUX SLATE AND RUBBER ROOF

EXISTING COPPER CLADDING ON PARAPET

EXISTING FAUX SLATE AND RUBBER ROOF

EXISTING COPPER CLADDING ON PARAPET

EXISTING FAUX SLATE TO BE REPLACED