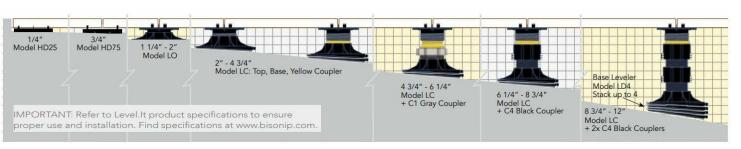

<u>VIEW 3</u>

<u>VIEW 3</u> <u>VIEW 4</u>

BISON PEDESTAL SYSTEM

LOW PRIOFLE IPE DECK SYSTEM

YOUNISS ROOF DECK

22 WEST CEDAR ST BOSTON, MA **RAILING DETAIL** 