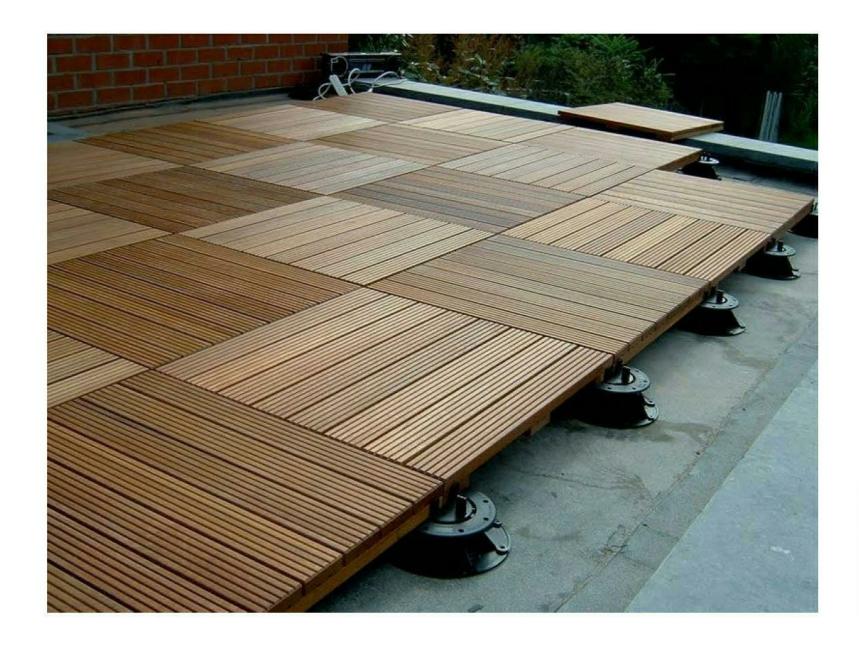

<u>VIEW 3</u>

<u>VIEW 3</u> <u>VIEW 4</u>

BISON PEDESTAL SYSTEM

LOW PRIOFLE IPE DECK SYSTEM

YOUNISS ROOF DECK

22 WEST CEDAR ST BOSTON, MA **RAILING DETAIL** 