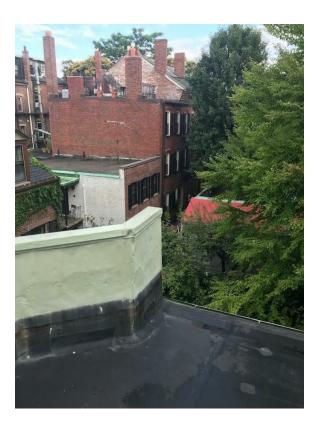

PROPOSED ELEVATIONS

22 WEST CEDAR ST BOSTON, MA

SITE SECTION

SCALE: 1/8" = 1'-0"

1/8" = 1'-0"

YOUNISS ROOF DECK

22 WEST CEDAR ST BOSTON, MA SITE SECTION

11/07/2018