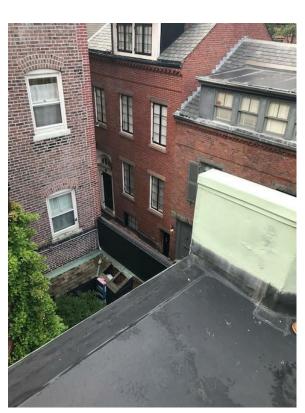

11/07/2018

<u>VIEW 1</u> <u>VIEW 3</u> <u>VIEW 3</u>

EXISTING FAUX SLATE AND RUBBER ROOF

EXISTING COPPER CLADDING ON PARAPET

EXISTING FAUX SLATE AND RUBBER ROOF

EXISTING COPPER CLADDING ON PARAPET

EXISTING FAUX SLATE TO BE REPLACED

PROPOSED ELEVATIONS

22 WEST CEDAR ST BOSTON, MA

SITE SECTION

SCALE: 1/8" = 1'-0"

1/8" = 1'-0"

YOUNISS ROOF DECK

22 WEST CEDAR ST BOSTON, MA SITE SECTION

11/07/2018