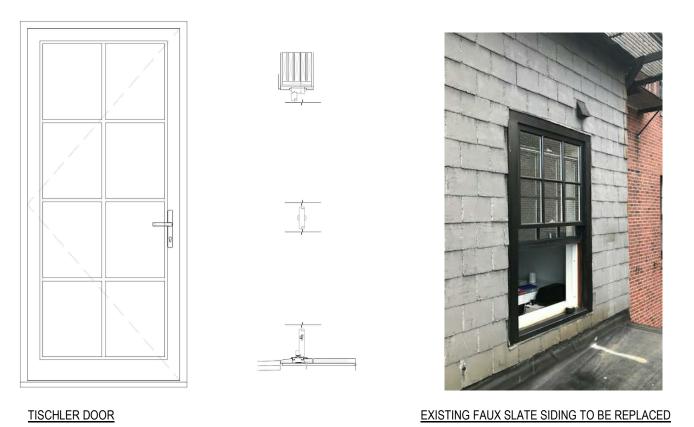

11/07/2018

<u>VIEW 1</u> <u>VIEW 3</u> <u>VIEW 3</u>

EXISTING FAUX SLATE AND RUBBER ROOF

EXISTING COPPER CLADDING ON PARAPET

EXISTING FAUX SLATE AND RUBBER ROOF

EXISTING COPPER CLADDING ON PARAPET

EXISTING FAUX SLATE TO BE REPLACED