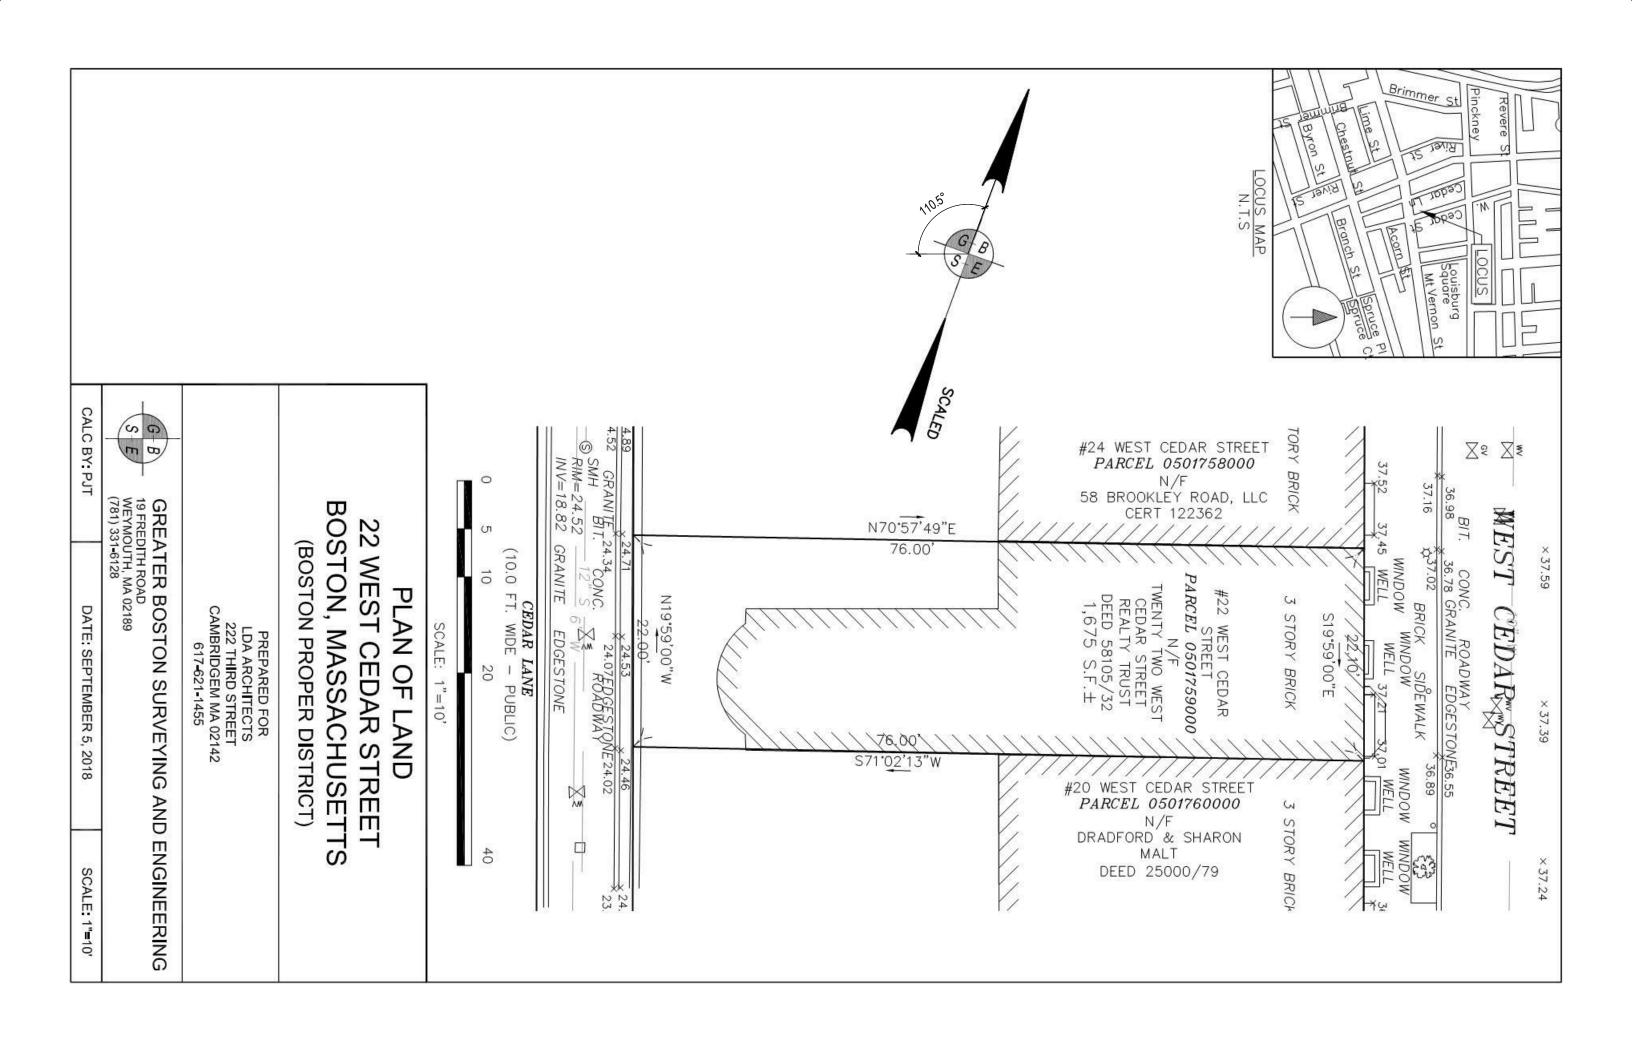

## YOUNISS ROOF DECK

22 WEST CEDAR ST BOSTON, MA

BHAC REVIEW 11/07/2018

222 Third Street, Suite 3212 Cambridge, MA 02142 tel: 617 621-1455 fax 617 621-1477

www.LDa-Architects.com

YOUNISS ROOF DECK

22 WEST CEDAR ST BOSTON, MA SITE PLAN