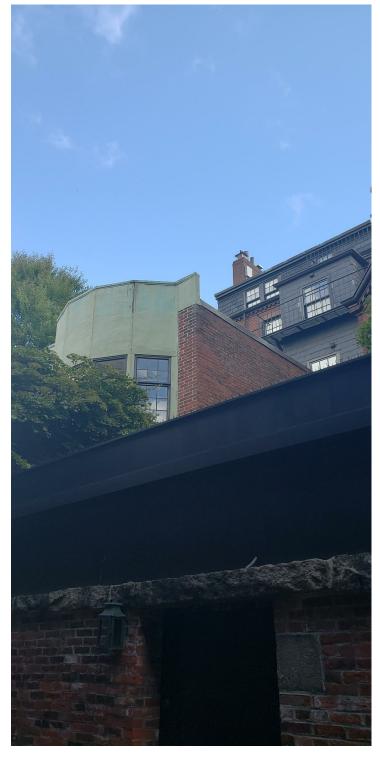

11/07/2018

<u>VIEW 1</u> <u>VIEW 3</u> <u>VIEW 3</u>

EXISTING FAUX SLATE AND RUBBER ROOF

EXISTING COPPER CLADDING ON PARAPET

EXISTING FAUX SLATE AND RUBBER ROOF

EXISTING COPPER CLADDING ON PARAPET

EXISTING FAUX SLATE TO BE REPLACED