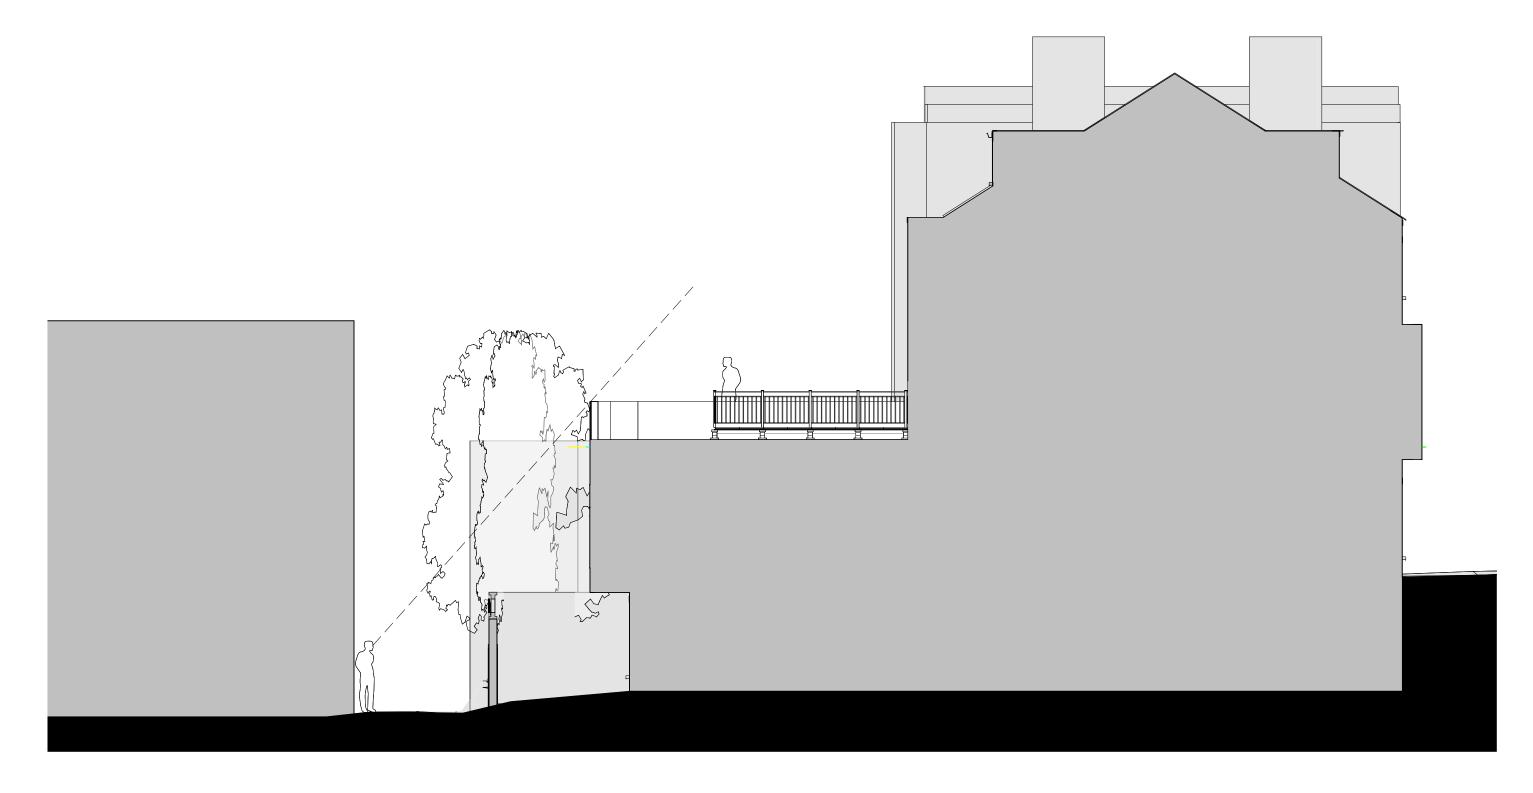

PROPOSED ELEVATIONS

22 WEST CEDAR ST BOSTON, MA

SITE SECTION

SCALE: 1/8" = 1'-0"

1/8" = 1'-0"

YOUNISS ROOF DECK

22 WEST CEDAR ST BOSTON, MA SITE SECTION

11/07/2018