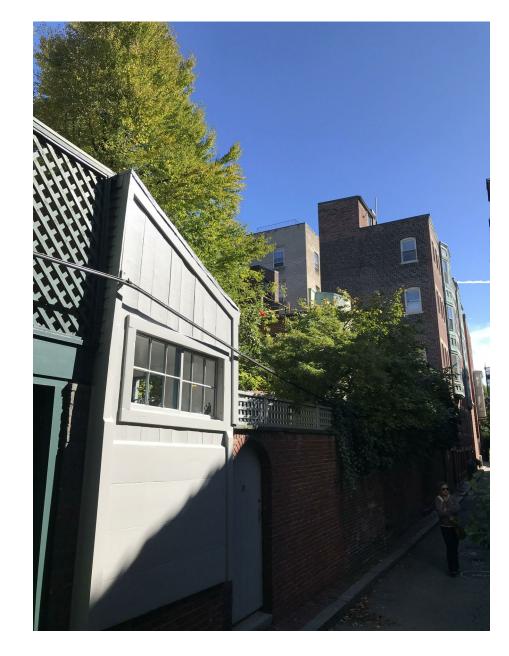

11/07/2018

<u>VIEW 1</u> <u>VIEW 3</u> <u>VIEW 3</u>

EXISTING FAUX SLATE AND RUBBER ROOF

EXISTING COPPER CLADDING ON PARAPET

EXISTING FAUX SLATE AND RUBBER ROOF

EXISTING COPPER CLADDING ON PARAPET

EXISTING FAUX SLATE TO BE REPLACED