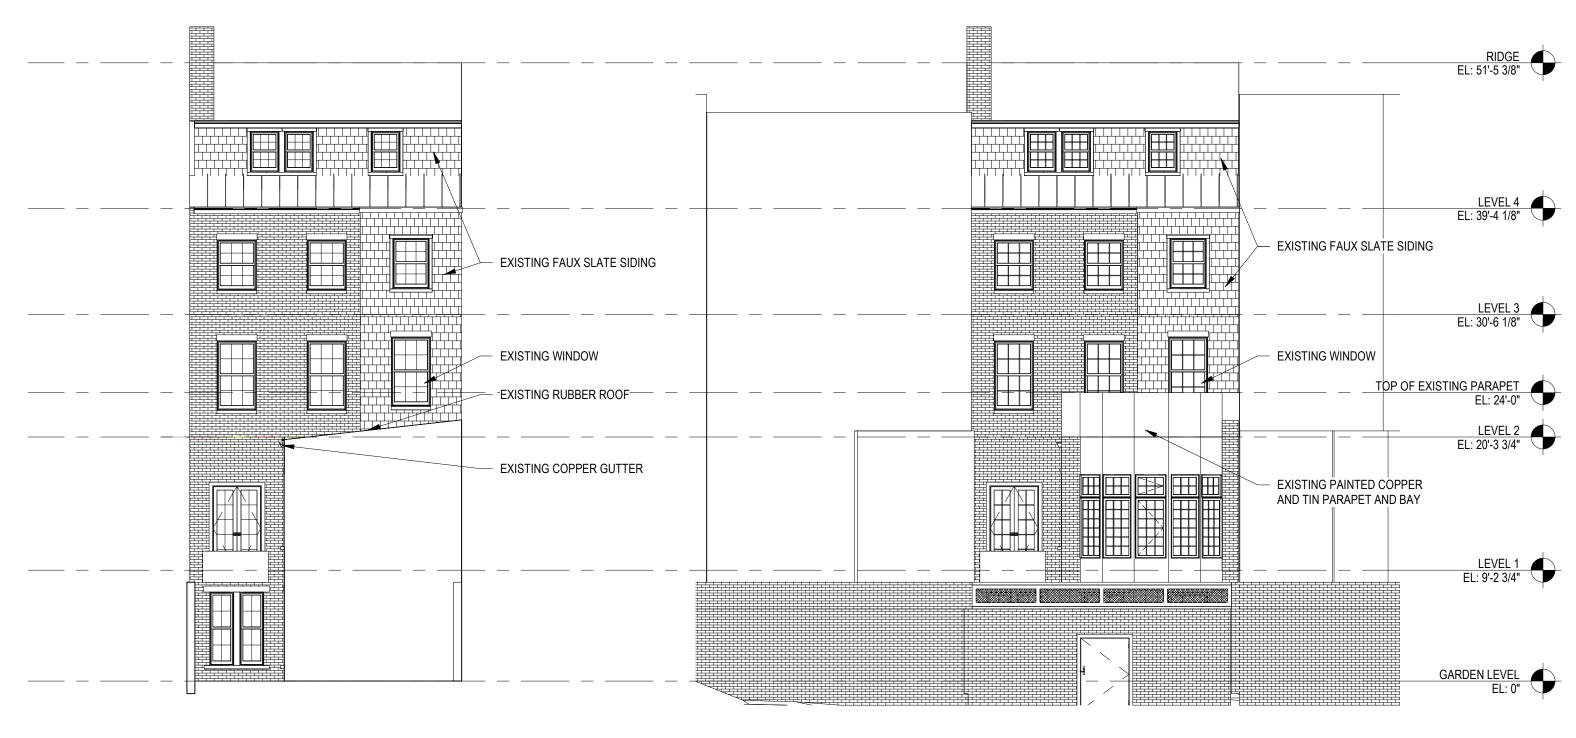

PROPOSED ELEVATIONS

22 WEST CEDAR ST BOSTON, MA

SITE SECTION

SCALE: 1/8" = 1'-0"

1/8" = 1'-0"

YOUNISS ROOF DECK

22 WEST CEDAR ST BOSTON, MA SITE SECTION

11/07/2018