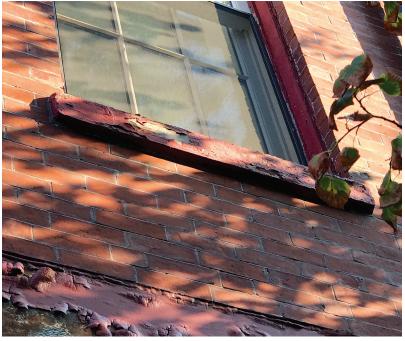

REVISED: NOVEMBER 7, 2018

(3.) PROPOSED CAST STONE LINTEL COLOR & PAINT CHIPS

FIRST FLOOR FIXED WINDOW SASH & STEEL BEAM

FIRST FLOOR FIXED WINDOW MUNTINS

WOOD PANELS IN TRANSOM

LINTEL & STEEL BEAM DETAIL

WOODWORK & EXTERIOR TRIM

5.) DETAILS OF EXISTING FACADE