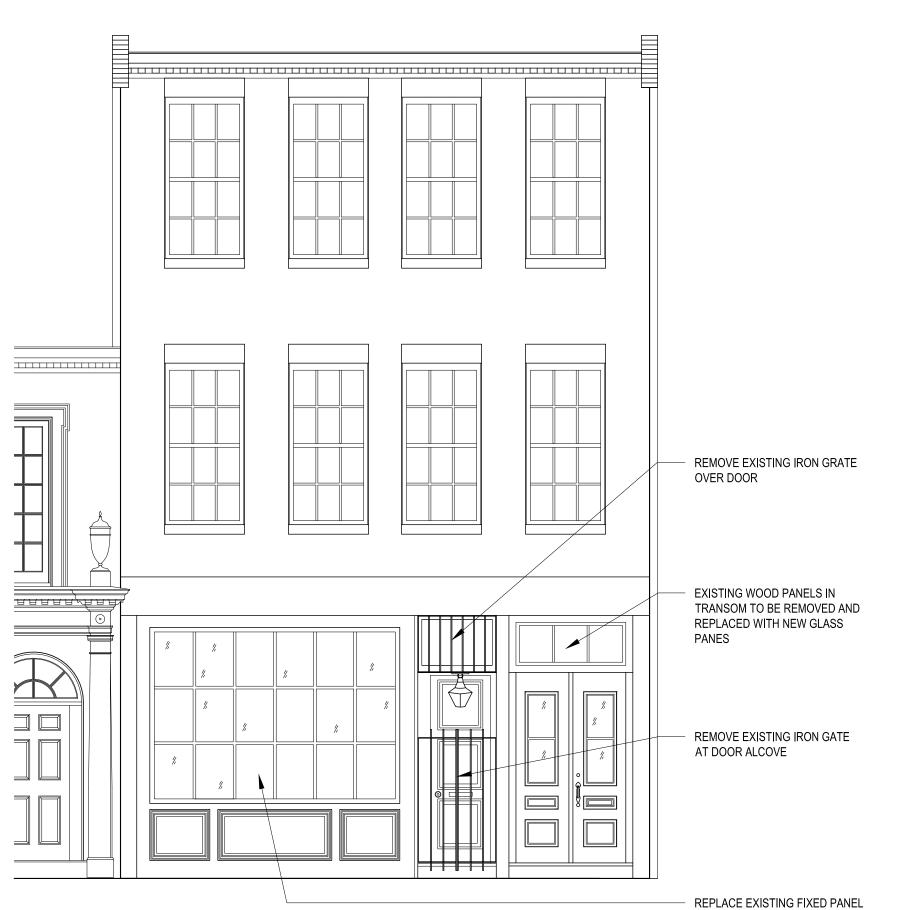

5.) DETAILS OF EXISTING FACADE

## 71 CHESTNUT STREET, BOSTON MA 02108

**IRON GRATE & GATES** 

ENTRY DOORS