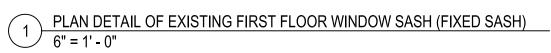

## PLAN DETAIL OF PROPOSED FIRST FLOOR WINDOW SASH (FIXED SASH) 6" = 1' - 0" ໌2 )

| <b>pomeroy</b> & co, inc | WINDOW SASH DETAILS                   | SCALE:<br>6" = 1'-0"    | date:<br>09/19/18 |           |
|--------------------------|---------------------------------------|-------------------------|-------------------|-----------|
|                          | PROJECT:<br>71 CHESTNUT STREET FACADE | ISSUED FOR:<br>BHAC APP | drawn:<br>MAM     | SK-DHAC-3 |