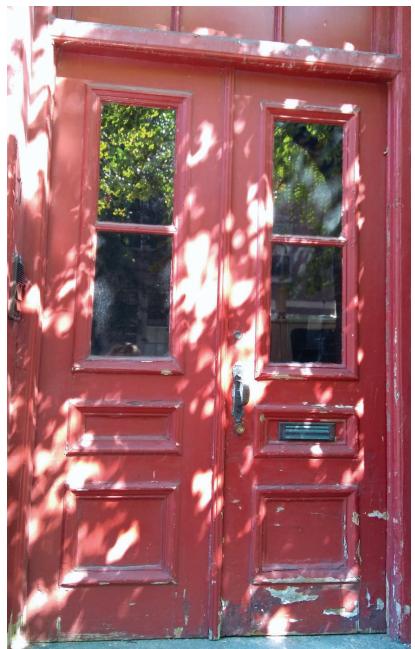

LOOR WINDOW SASH (FIXED SASH) 6" = 1' - 0" ໌2 )

| <b>pomeroy</b> & co, inc | WINDOW SASH DETAILS                   | SCALE:<br>6" = 1'-0"    | date:<br>09/19/18 |           |
|--------------------------|---------------------------------------|-------------------------|-------------------|-----------|
|                          | PROJECT:<br>71 CHESTNUT STREET FACADE | ISSUED FOR:<br>BHAC APP | drawn:<br>MAM     | SK-DHAC-3 |









REVISED: NOVEMBER 7, 2018









(3.) PROPOSED CAST STONE LINTEL COLOR & PAINT CHIPS



FIRST FLOOR FIXED WINDOW SASH & STEEL BEAM



FIRST FLOOR FIXED WINDOW MUNTINS



WOOD PANELS IN TRANSOM





LINTEL & STEEL BEAM DETAIL



WOODWORK & EXTERIOR TRIM

5.) DETAILS OF EXISTING FACADE

## 71 CHESTNUT STREET, BOSTON MA 02108





**IRON GRATE & GATES** 







ENTRY DOORS