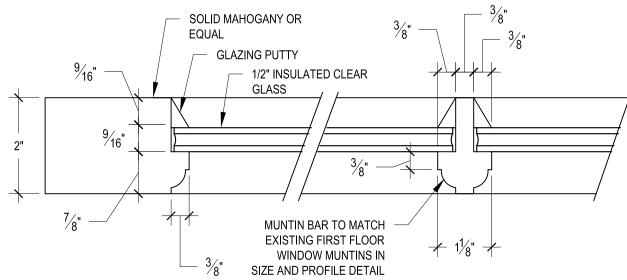

SIZE AND PROFILE DETAIL

## PLAN DETAIL OF PROPOSED FIRST FLOOR WINDOW SASH (FIXED SASH) 6" = 1' - 0" ໌2 )

| <b>pomeroy</b> & co, inc | WINDOW SASH DETAILS                   | SCALE:<br>6" = 1'-0"    | date:<br>09/19/18 |           |
|--------------------------|---------------------------------------|-------------------------|-------------------|-----------|
|                          | PROJECT:<br>71 CHESTNUT STREET FACADE | ISSUED FOR:<br>BHAC APP | drawn:<br>MAM     | SK-DHAC-3 |