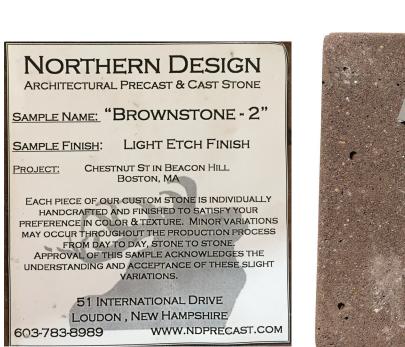

REVISED: NOVEMBER 7, 2018

(3.) PROPOSED CAST STONE LINTEL COLOR & PAINT CHIPS

FIRST FLOOR FIXED WINDOW SASH & STEEL BEAM

FIRST FLOOR FIXED WINDOW MUNTINS

WOOD PANELS IN TRANSOM

LINTEL & STEEL BEAM DETAIL

WOODWORK & EXTERIOR TRIM