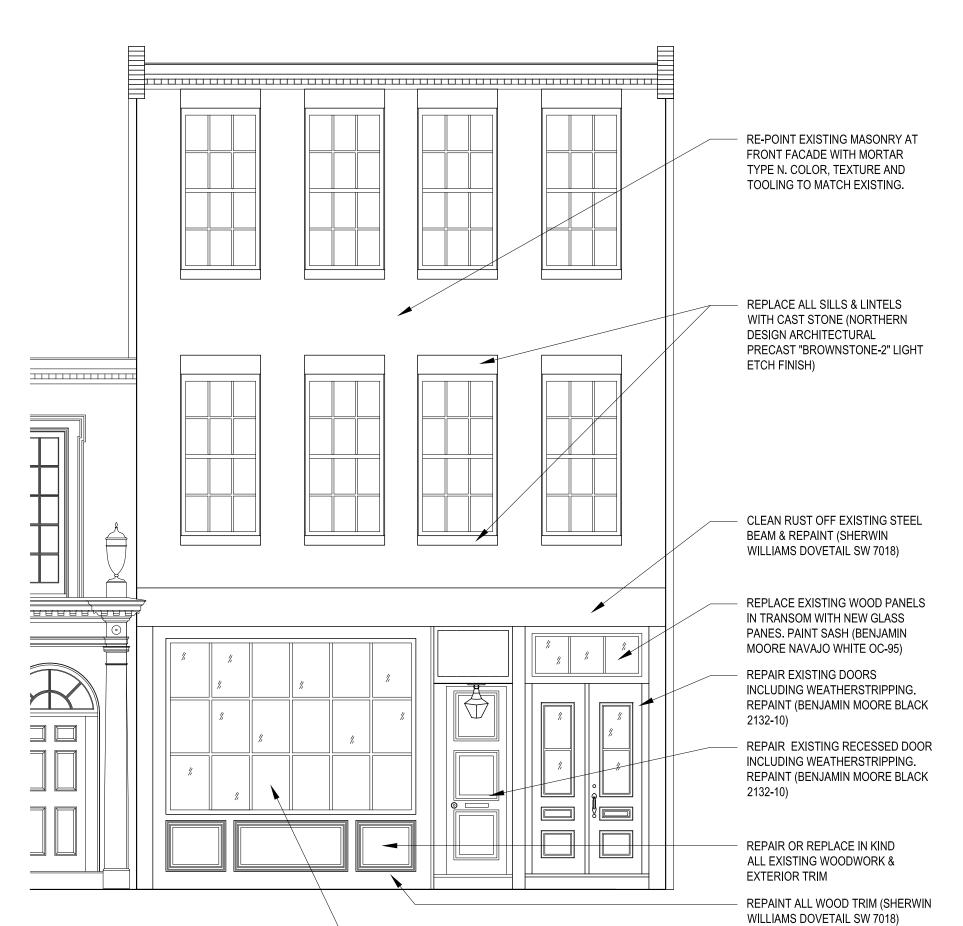

<sup>.</sup> 

REPLACE EXISTING FIXED PANEL
WINDOW WITH NEW CUSTOM WINDOW
TO MATCH THE EXISTING SIZE,
CONFIGURATION AND MUNTIN
PROFILES. NEW SASH TO BE TRUE
DIVIDED LIGHT WITH INSULATED CLEAR
GLASS. PAINT NEW SASH (BENJAMIN
MOORE NAVAJO WHITE OC-95)

| <b>pomeroy</b> & co, inc | PROPOSED ALTERATIONS                  | scale:<br>1/4" = 1'-0"  | DATE:<br>11/07/18 (REV.) | SK-BHAC-2 |
|--------------------------|---------------------------------------|-------------------------|--------------------------|-----------|
|                          | PROJECT:<br>71 CHESTNUT STREET FACADE | ISSUED FOR:<br>BHAC APP | drawn:<br>MAM            |           |

REVISED: NOVEMBER 7, 2018

(3.) PROPOSED CAST STONE LINTEL COLOR & PAINT CHIPS

FIRST FLOOR FIXED WINDOW SASH & STEEL BEAM

FIRST FLOOR FIXED WINDOW MUNTINS

WOOD PANELS IN TRANSOM

LINTEL & STEEL BEAM DETAIL

WOODWORK & EXTERIOR TRIM