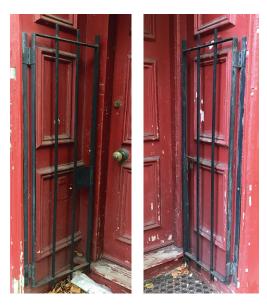

ST FLOOR WINDOW SASH (FIXED SASH) 6" = 1' - 0" ໌2 )

| <b>pomeroy</b> & co, inc | WINDOW SASH DETAILS                   | SCALE:<br>6" = 1'-0"    | date:<br>09/19/18 |           |
|--------------------------|---------------------------------------|-------------------------|-------------------|-----------|
|                          | PROJECT:<br>71 CHESTNUT STREET FACADE | ISSUED FOR:<br>BHAC APP | drawn:<br>MAM     | SK-DHAC-3 |









REVISED: NOVEMBER 7, 2018









(3.) PROPOSED CAST STONE LINTEL COLOR & PAINT CHIPS



FIRST FLOOR FIXED WINDOW SASH & STEEL BEAM



FIRST FLOOR FIXED WINDOW MUNTINS



WOOD PANELS IN TRANSOM





LINTEL & STEEL BEAM DETAIL



WOODWORK & EXTERIOR TRIM

5.) DETAILS OF EXISTING FACADE

## 71 CHESTNUT STREET, BOSTON MA 02108





**IRON GRATE & GATES** 







ENTRY DOORS