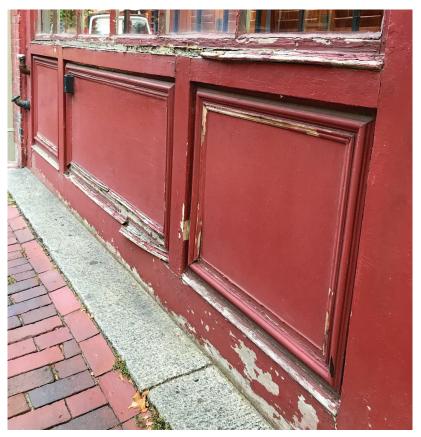

| ISSUED FOR:<br>BHAC APP | drawn:<br>MAM            |           |







SIZE AND PROFILE DETAIL

## PLAN DETAIL OF PROPOSED FIRST FLOOR WINDOW SASH (FIXED SASH) 6" = 1' - 0" ໌2 )

| <b>pomeroy</b> & co, inc | WINDOW SASH DETAILS                   | SCALE:<br>6" = 1'-0"    | date:<br>09/19/18 |           |
|--------------------------|---------------------------------------|-------------------------|-------------------|-----------|
|                          | PROJECT:<br>71 CHESTNUT STREET FACADE | ISSUED FOR:<br>BHAC APP | drawn:<br>MAM     | SK-DHAC-3 |









REVISED: NOVEMBER 7, 2018









(3.) PROPOSED CAST STONE LINTEL COLOR & PAINT CHIPS



FIRST FLOOR FIXED WINDOW SASH & STEEL BEAM



FIRST FLOOR FIXED WINDOW MUNTINS



WOOD PANELS IN TRANSOM





LINTEL & STEEL BEAM DETAIL



WOODWORK & EXTERIOR TRIM

5.) DETAILS OF EXISTING FACADE

## 71 CHESTNUT STREET, BOSTON MA 02108





**IRON GRATE & GATES** 







ENTRY DOORS