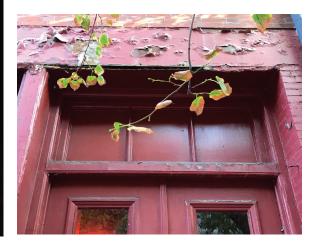

| PROJECT:<br>71 CHESTNUT STREET FACADE | ISSUED FOR:<br>BHAC APP | drawn:<br>MAM            |           |







SIZE AND PROFILE DETAIL

## PLAN DETAIL OF PROPOSED FIRST FLOOR WINDOW SASH (FIXED SASH) 6" = 1' - 0" ໌2 )

| <b>pomeroy</b> & co, inc | WINDOW SASH DETAILS                   | SCALE:<br>6" = 1'-0"    | date:<br>09/19/18 |           |
|--------------------------|---------------------------------------|-------------------------|-------------------|-----------|
|                          | PROJECT:<br>71 CHESTNUT STREET FACADE | ISSUED FOR:<br>BHAC APP | drawn:<br>MAM     | SK-DHAC-3 |









REVISED: NOVEMBER 7, 2018









(3.) PROPOSED CAST STONE LINTEL COLOR & PAINT CHIPS



FIRST FLOOR FIXED WINDOW SASH & STEEL BEAM



FIRST FLOOR FIXED WINDOW MUNTINS



WOOD PANELS IN TRANSOM





LINTEL & STEEL BEAM DETAIL



WOODWORK & EXTERIOR TRIM

5.) DETAILS OF EXISTING FACADE

## 71 CHESTNUT STREET, BOSTON MA 02108





**IRON GRATE & GATES** 







ENTRY DOORS