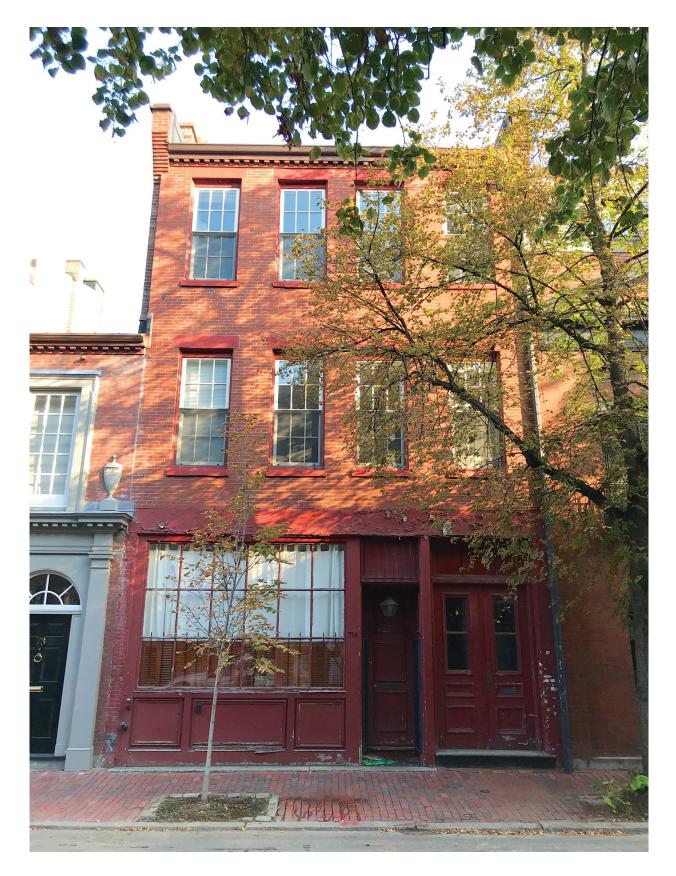

WINDOW WITH NEW CUSTOM WINDOW

TO MATCH THE EXISTING SIZE, CONFIGURATION AND MUNTIN PROFILES. NEW SASH TO BE TRUE DIVIDED LIGHT WITH INSULATED CLEAR GLASS.

| <b>pomeroy</b> & co, inc |                           | SCALE:<br>1/4" = 1'-0"  | date:<br>09/19/18 |           |
|--------------------------|---------------------------|-------------------------|-------------------|-----------|
|                          | 71 CHESTNUT STREET FACADE | ISSUED FOR:<br>BHAC APP | drawn:<br>MAM     | SK-DHAC-1 |

<sup>.</sup> 

REPLACE EXISTING FIXED PANEL
WINDOW WITH NEW CUSTOM WINDOW
TO MATCH THE EXISTING SIZE,
CONFIGURATION AND MUNTIN
PROFILES. NEW SASH TO BE TRUE
DIVIDED LIGHT WITH INSULATED CLEAR
GLASS. PAINT NEW SASH (BENJAMIN
MOORE NAVAJO WHITE OC-95)

| <b>pomeroy</b> & co, inc | PROPOSED ALTERATIONS                  | scale:<br>1/4" = 1'-0"  | DATE:<br>11/07/18 (REV.) | SK-BHAC-2 |
|--------------------------|---------------------------------------|-------------------------|--------------------------|-----------|
|                          | PROJECT:<br>71 CHESTNUT STREET FACADE | ISSUED FOR:<br>BHAC APP | drawn:<br>MAM            |           |