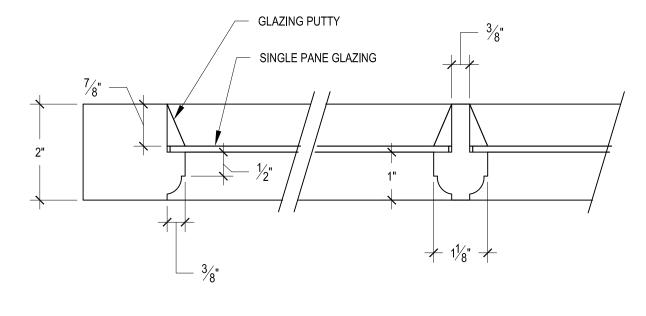

SIZE AND PROFILE DETAIL

## PLAN DETAIL OF PROPOSED FIRST FLOOR WINDOW SASH (FIXED SASH) 6" = 1' - 0" ໌2 )

| <b>pomeroy</b> & co, inc | WINDOW SASH DETAILS                   | SCALE:<br>6" = 1'-0"    | date:<br>09/19/18 |           |
|--------------------------|---------------------------------------|-------------------------|-------------------|-----------|
|                          | PROJECT:<br>71 CHESTNUT STREET FACADE | ISSUED FOR:<br>BHAC APP | drawn:<br>MAM     | SK-DHAC-3 |