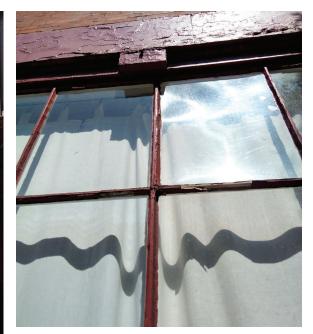

-------------|-----------|
|                          | PROJECT:<br>71 CHESTNUT STREET FACADE | ISSUED FOR:<br>BHAC APP | drawn:<br>MAM            |           |







SIZE AND PROFILE DETAIL

## PLAN DETAIL OF PROPOSED FIRST FLOOR WINDOW SASH (FIXED SASH) 6" = 1' - 0" ໌2 )

| <b>pomeroy</b> & co, inc | WINDOW SASH DETAILS                   | SCALE:<br>6" = 1'-0"    | date:<br>09/19/18 |           |
|--------------------------|---------------------------------------|-------------------------|-------------------|-----------|
|                          | PROJECT:<br>71 CHESTNUT STREET FACADE | ISSUED FOR:<br>BHAC APP | drawn:<br>MAM     | SK-DHAC-3 |









REVISED: NOVEMBER 7, 2018









(3.) PROPOSED CAST STONE LINTEL COLOR & PAINT CHIPS



FIRST FLOOR FIXED WINDOW SASH & STEEL BEAM



FIRST FLOOR FIXED WINDOW MUNTINS



WOOD PANELS IN TRANSOM





LINTEL & STEEL BEAM DETAIL



WOODWORK & EXTERIOR TRIM

5.) DETAILS OF EXISTING FACADE

## 71 CHESTNUT STREET, BOSTON MA 02108





**IRON GRATE & GATES** 







ENTRY DOORS