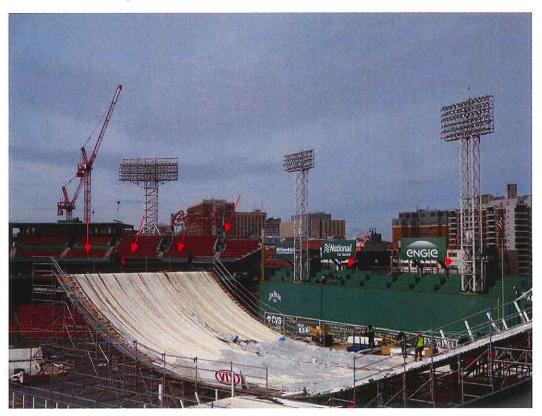

Photo 9: Proposed antenna locations on scoreboards, in the outfield

Photo 10: Proposed antennas in the leftfield stands.

Photo 1: Proposed antenna location off of Landsdowne Street.

Photo 2: Proposed antenna location near gate K.

Photo 7: Proposed antenna locations along the west side of the field.

Photo 8: Proposed antenna locations along the east side of the field.

Photo 9: Proposed antenna locations on scoreboards, in the outfield