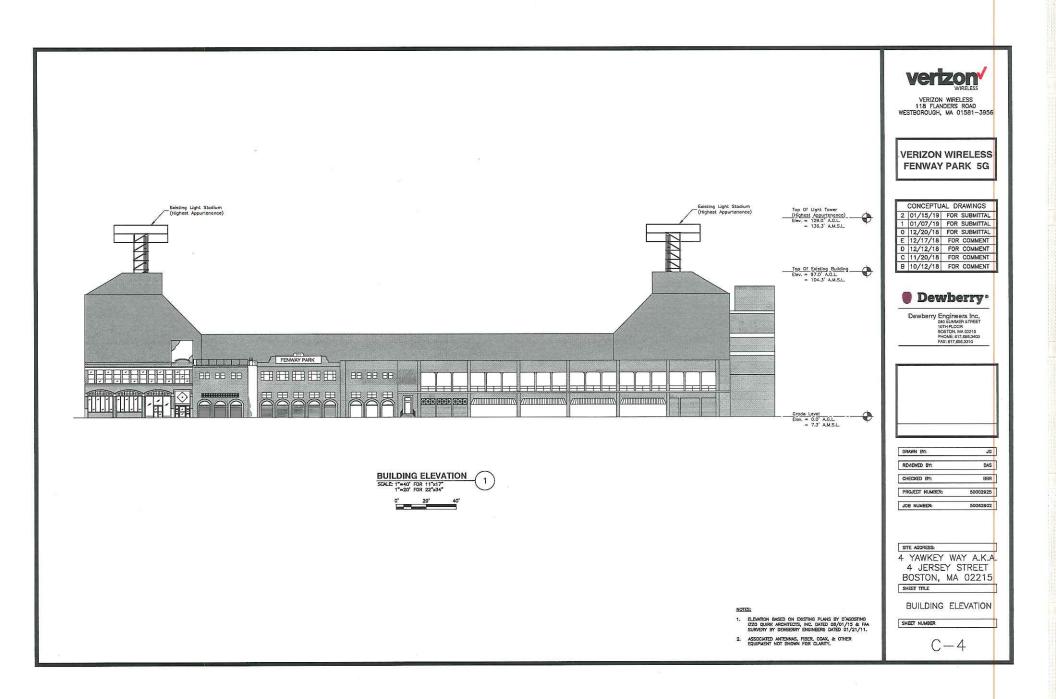

| Verizon                                                                                                                                                                                                                                                                                                                                                                             |                                                                                                                                                           |                                                                                                                                                    |                                                                                                                                                                                                                                                                            |                                                                                                                                                                                                                                                                      | VERIZON WIRELESS<br>VERIZON WIRELESS<br>118 FUNDERS ROAD<br>WESTBOROUGH, MA 01591–3956                                          |
|-------------------------------------------------------------------------------------------------------------------------------------------------------------------------------------------------------------------------------------------------------------------------------------------------------------------------------------------------------------------------------------|-----------------------------------------------------------------------------------------------------------------------------------------------------------|----------------------------------------------------------------------------------------------------------------------------------------------------|----------------------------------------------------------------------------------------------------------------------------------------------------------------------------------------------------------------------------------------------------------------------------|----------------------------------------------------------------------------------------------------------------------------------------------------------------------------------------------------------------------------------------------------------------------|---------------------------------------------------------------------------------------------------------------------------------|
| VIRELESS<br>VERIZON WIRELESS<br>FENWAY PARK 5G<br>4 YAWKEY WAY A.K.A<br>4 JERSEY STREET<br>BOSTON, MA 02215                                                                                                                                                                                                                                                                         |                                                                                                                                                           |                                                                                                                                                    |                                                                                                                                                                                                                                                                            |                                                                                                                                                                                                                                                                      | VERIZON WIRELESS<br>FENWAY PARK 5G                                                                                              |
|                                                                                                                                                                                                                                                                                                                                                                                     | ENGINEER<br>DEVISERY<br>20 SUMMER ST.<br>10TH FLOOR<br>BOSTIN, M 02210<br>PHONE # (617) 685-3400<br>FAX # (617) 685-3310<br>CONTACT: DAMAN SCHWLZ, P.E    | SITE NAME:<br>VERZON WIRLESS FEWWAY PARK 5G<br>PETITIONER:<br>VERZON WIRLESS<br>118 FLADERS RAD<br>WESTBORDIGH, MA 01691-3956<br>ELECTRIC UTILITY: | STTE ADDRESS:<br>4 YAWGY WAY AKA<br>4 JERSEY STREET<br>BOSTON, MA 02115<br>STTE LOCATION. (BEHIND SECOND BASE)*:<br>LATTURE 42: 20' 47.98"<br>LONGITURE 47: 20' 47.98"<br>GROUND ELEVATION: 7.3' AMS.L<br>*BASED ON FAA2C<br>PROJECT DIRECTORY                             | SHT.  DESCRIPTION    NO.  TILE SHEET   1  TILE SHEET    C-1  CONCOURSE LEVEL PLAN    C-2  RANGSTAND PLAN    C-3  FAMILON LEVEL PLAN    C-4  BUILDING ELEVITON    C-5  ANTENNA MOUNT DETAILS - I    C-6  ANTENNA MOUNT DETAILS - I    C-7  ANTENNA MOUNT DETAILS - II |                                                                                                                                 |
|                                                                                                                                                                                                                                                                                                                                                                                     | CONSTRUCTION<br>VERIZON WRELESS<br>119 FLANDER RADO<br>WESTBOTIOUSIN, SA 01351<br>PHONE # (017) 830-3723<br>FAX # (608) 330-3405<br>CONTACT: CHARLES DEAN | DEFISIONALE<br>(600) 592-2000<br><u>TELEPHONE UTUTY</u><br>VERIZON (800) 870-9999<br>PROJECT SUMMARY                                               | A NEW DISTRIBUTED ANTENNA SYSTEM (D.A.S) SHALL BE<br>INSTALLED FOR VERZON USE.<br>PROJECT DESCRIPTION<br>THE DOLMARY WAS DOWLOADED TO REPLET A SERVICE STE<br>AND THIS STE CONDITIONE AND IS NOT TO BE USED FOR<br>AND THIS STE CONTINUES AND AND TO FOR HUMAN HABITATION. |                                                                                                                                                                                                                                                                      | DRAINI BY:  JC    REVENUE BY:  DAS    CHECKED BY:  DAS    PROJECT NUMBER:  50002025    JOB NUMBER:  50002002    STE ADDRESS:  1 |
| VICINITY MAP N.T.S.<br>DIRECTIONS FROM WESTBOROUGH<br>TAKE I-BO E TOWARD BOSTON. TAKE BKT 22 FOR<br>PRUDENTIAL CENTER TOWARD COFLEY SOLARE, KEEP LET<br>A COFLEX TO A STATE A REAL TO ALTON FOR<br>THE BUNGENS EX SUBAR REGIN TO ALTON FOR<br>THE BUNGENS EX SUBAR REGIN TO TO ALTON FOR<br>ST. TURN REFT ONTO UNSDOWNE ST. BT IS D IN THE<br>CORNER OF LANDOWNE & IPSWICH STREETS. | CONSULTANT TEAM                                                                                                                                           | PROJECT SUMMART                                                                                                                                    | A STATE OF CONTRACT OF THE PURCH POSIAIDR                                                                                                                                                                                                                                  |                                                                                                                                                                                                                                                                      | 4 YAWKEY WAY A.K.A.<br>4 JERSEY STREET<br>BOSTON, MA 02215<br>SHEET TILE<br>TITLE SHEET<br>SHEET NUMBER<br>T-1                  |