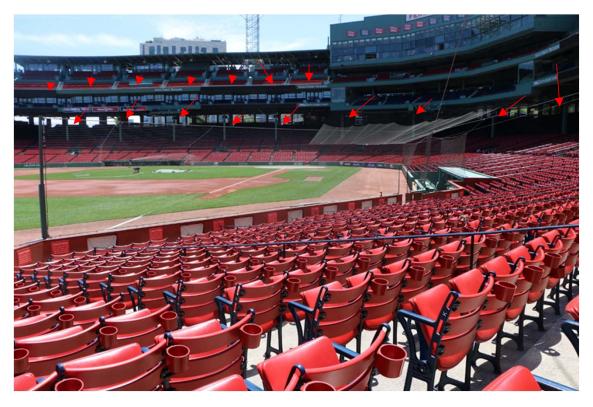

Photo 6: Proposed antenna locations in right field stands.

Photo 7: Proposed antenna locations along the west side of the field.

Photo 8: Proposed antenna locations along the east side of the field.

Site Photographs Fenway\_4\_MA (Site #891157) -4 Yawkey Way

Photo 7: Proposed antenna locations along the west side of the field.

Photo 8: Proposed antenna locations along the east side of the field.

Photo 9: Proposed antenna locations on scoreboards, in the outfield