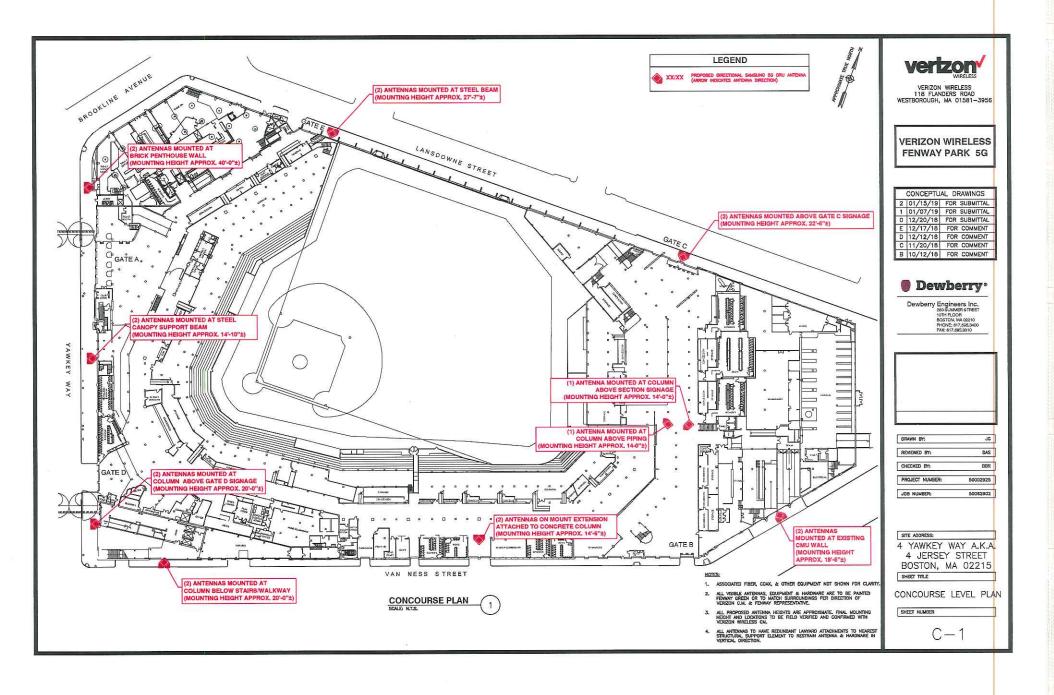

| Verizon                                                                                                                                                                                                                                                                                                                                                                             |                                                                                                                                                           |                                                                                                                                                    |                                                                                                                                                                                                                                                                            |                                                                                                                                                                                                                                                                      | VERIZON WIRELESS<br>VERIZON WIRELESS<br>118 FUNDERS ROAD<br>WESTBOROUGH, MA 01591–3956                                          |
|-------------------------------------------------------------------------------------------------------------------------------------------------------------------------------------------------------------------------------------------------------------------------------------------------------------------------------------------------------------------------------------|-----------------------------------------------------------------------------------------------------------------------------------------------------------|----------------------------------------------------------------------------------------------------------------------------------------------------|----------------------------------------------------------------------------------------------------------------------------------------------------------------------------------------------------------------------------------------------------------------------------|----------------------------------------------------------------------------------------------------------------------------------------------------------------------------------------------------------------------------------------------------------------------|---------------------------------------------------------------------------------------------------------------------------------|
| VIRELESS<br>VERIZON WIRELESS<br>FENWAY PARK 5G<br>4 YAWKEY WAY A.K.A<br>4 JERSEY STREET<br>BOSTON, MA 02215                                                                                                                                                                                                                                                                         |                                                                                                                                                           |                                                                                                                                                    |                                                                                                                                                                                                                                                                            |                                                                                                                                                                                                                                                                      | VERIZON WIRELESS<br>FENWAY PARK 5G                                                                                              |
|                                                                                                                                                                                                                                                                                                                                                                                     | ENGINEER<br>DEVISERY<br>20 SUMMER ST.<br>10TH FLOOR<br>BOSTIN, M 02210<br>PHONE # (617) 685-3400<br>FAX # (617) 685-3310<br>CONTACT: DAMAN SCHWLZ, P.E    | SITE NAME:<br>VERZON WIRLESS FEWWAY PARK 5G<br>PETITIONER:<br>VERZON WIRLESS<br>118 FLADERS RAD<br>WESTBORDIGH, MA 01691-3956<br>ELECTRIC UTILITY: | STTE ADDRESS:<br>4 YAWGY WAY AKA<br>4 JERSEY STREET<br>BOSTON, MA 02115<br>STTE LOCATION. (BEHIND SECOND BASE)*:<br>LATTURE 42: 20' 47.98"<br>LONGITURE 47: 20' 47.98"<br>GROUND ELEVATION: 7.3' AMS.L<br>*BASED ON FAA2C<br>PROJECT DIRECTORY                             | SHT.  DESCRIPTION    NO.  TILE SHEET   1  TILE SHEET    C-1  CONCOURSE LEVEL PLAN    C-2  RANGSTAND PLAN    C-3  FAMILON LEVEL PLAN    C-4  BUILDING ELEVITON    C-5  ANTENNA MOUNT DETAILS - I    C-6  ANTENNA MOUNT DETAILS - I    C-7  ANTENNA MOUNT DETAILS - II |                                                                                                                                 |
|                                                                                                                                                                                                                                                                                                                                                                                     | CONSTRUCTION<br>VERIZON WRELESS<br>119 FLANDER RADO<br>WESTBOTIOUSIN, SA 01351<br>PHONE # (017) 830-3723<br>FAX # (608) 330-3405<br>CONTACT: CHARLES DEAN | DEFISIONALE<br>(600) 592-2000<br><u>TELEPHONE UTUTY</u><br>VERIZON (800) 870-9999<br>PROJECT SUMMARY                                               | A NEW DISTRIBUTED ANTENNA SYSTEM (D.A.S) SHALL BE<br>INSTALLED FOR VERZON USE.<br>PROJECT DESCRIPTION<br>THE DOLMARY WAS DOWLOADED TO REPLET A SERVICE STE<br>AND THIS STE CONDITIONE AND IS NOT TO BE USED FOR<br>AND THIS STE CONTINUES AND AND TO FOR HUMAN HABITATION. |                                                                                                                                                                                                                                                                      | DRAINI BY:  JC    REVENUE BY:  DAS    CHECKED BY:  DAS    PROJECT NUMBER:  50002025    JOB NUMBER:  50002002    STE ADDRESS:  1 |
| VICINITY MAP N.T.S.<br>DIRECTIONS FROM WESTBOROUGH<br>TAKE I-BO E TOWARD BOSTON. TAKE BKT 22 FOR<br>PRUDENTIAL CENTER TOWARD COFLEY SOLARE, KEEP LET<br>A COFLEX TO A STATE A REAL TO ALTON FOR<br>THE BUNGENS EX SUBAR REGIN TO ALTON FOR<br>THE BUNGENS EX SUBAR REGIN TO TO ALTON FOR<br>ST. TURN REFT ONTO UNSDOWNE ST. BT IS D IN THE<br>CORNER OF LANDOWNE & IPSWICH STREETS. | CONSULTANT TEAM                                                                                                                                           | PROJECT SUMMART                                                                                                                                    | A STATE OF CONTRACT OF THE PURCH POSIAIDR                                                                                                                                                                                                                                  |                                                                                                                                                                                                                                                                      | 4 YAWKEY WAY A.K.A.<br>4 JERSEY STREET<br>BOSTON, MA 02215<br>SHEET TILE<br>TITLE SHEET<br>SHEET NUMBER<br>T-1                  |