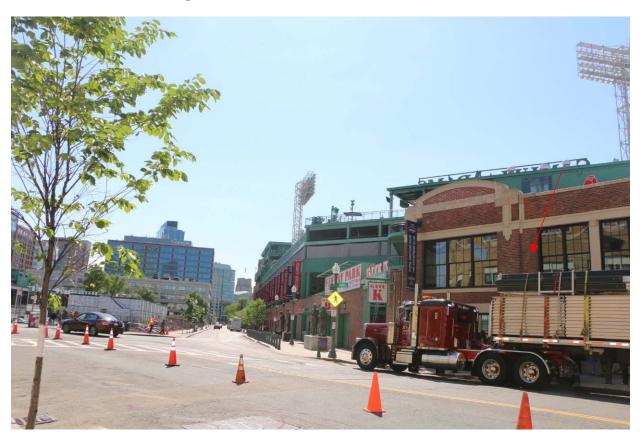

-----

방향하는 것은 것은 바람이 가지 않는

Site Photographs Fenway\_4\_MA (Site #891157) -4 Yawkey Way

Photo 1: Proposed antenna location off of Landsdowne Street.

Photo 2: Proposed antenna location near gate K.

Site Photographs Fenway\_4\_MA (Site #891157) -4 Yawkey Way

Photo 9: Proposed antenna locations on scoreboards, in the outfield

Photo 10: Proposed antennas in the leftfield stands.

Photo 1: Proposed antenna location off of Landsdowne Street.

Photo 2: Proposed antenna location near gate K.