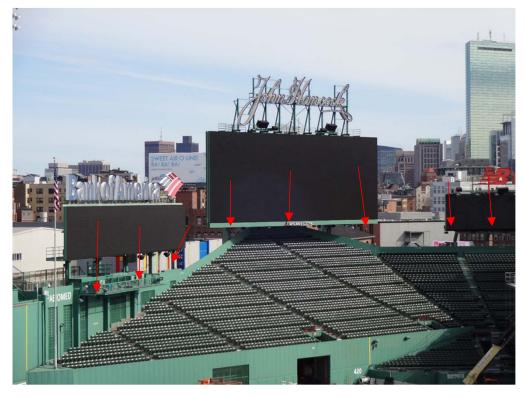

Photo 9: Proposed antenna locations on scoreboards, in the outfield

Photo 10: Proposed antennas in the leftfield stands.

Photo 1: Proposed antenna location off of Landsdowne Street.

Photo 2: Proposed antenna location near gate K.

Photo 7: Proposed antenna locations along the west side of the field.

Photo 8: Proposed antenna locations along the east side of the field.

Photo 9: Proposed antenna locations on scoreboards, in the outfield