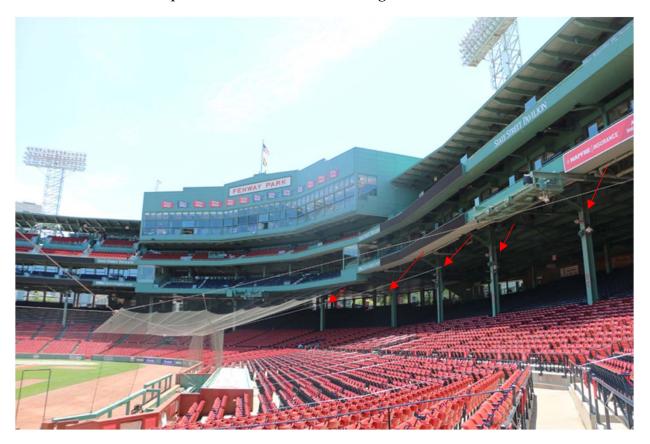

Photo 6: Proposed antenna locations in right field stands.

Photo 7: Proposed antenna locations along the west side of the field.

Photo 8: Proposed antenna locations along the east side of the field.

Site Photographs Fenway\_4\_MA (Site #891157) -4 Yawkey Way

Photo 7: Proposed antenna locations along the west side of the field.

Photo 8: Proposed antenna locations along the east side of the field.

Photo 9: Proposed antenna locations on scoreboards, in the outfield