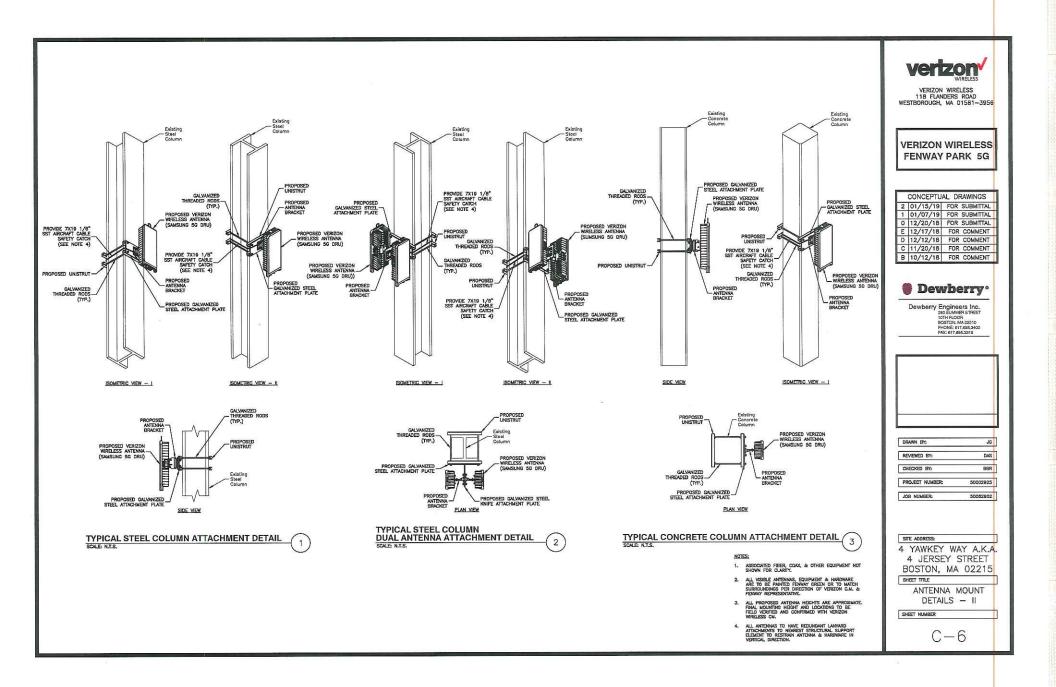

| A STATE OF CONTRACT OF THE PURCH POSIAIDR                                                                                                                                                                                                                                  |                                                                                                                                                                                                                                                                      | 4 YAWKEY WAY A.K.A.<br>4 JERSEY STREET<br>BOSTON, MA 02215<br>SHEET TILE<br>TITLE SHEET<br>SHEET NUMBER<br>T-1                  |





-----









방향하는 것은 것은 바람이 가지 않는



Site Photographs Fenway\_4\_MA (Site #891157) -4 Yawkey Way



Photo 1: Proposed antenna location off of Landsdowne Street.



Photo 2: Proposed antenna location near gate K.

Site Photographs Fenway\_4\_MA (Site #891157) -4 Yawkey Way



Photo 3: Proposed antenna locations at Gate D.



Photo 4: Proposed antenna location in upper deck area.

Site Photographs Fenway\_4\_MA (Site #891157) -4 Yawkey Way



Photo 5: Proposed antenna location on Penthouse.



Photo 6: Proposed antenna locations in right field stands.



Photo 7: Proposed antenna locations along the west side of the field.



Photo 8: Proposed antenna locations along the east side of the field.

Site Photographs Fenway\_4\_MA (Site #891157) -4 Yawkey Way



Photo 9: Proposed antenna locations on scoreb