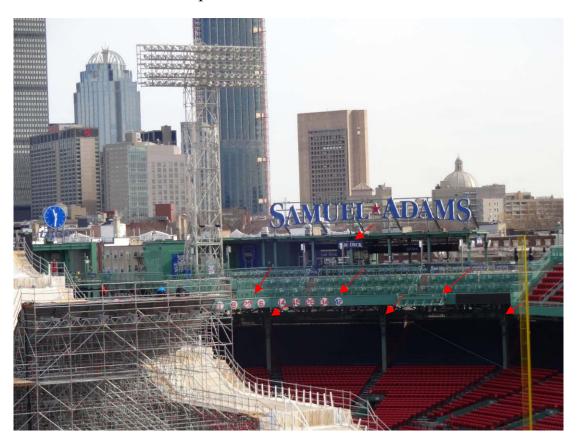

Photo 9: Proposed antenna locations on scoreboards, in the outfield

Photo 10: Proposed antennas in the leftfield stands.

Photo 1: Proposed antenna location off of Landsdowne Street.

Photo 2: Proposed antenna location near gate K.

Photo 7: Proposed antenna locations along the west side of the field.

Photo 8: Proposed antenna locations along the east side of the field.

Photo 9: Proposed antenna locations on scoreboards, in the outfield