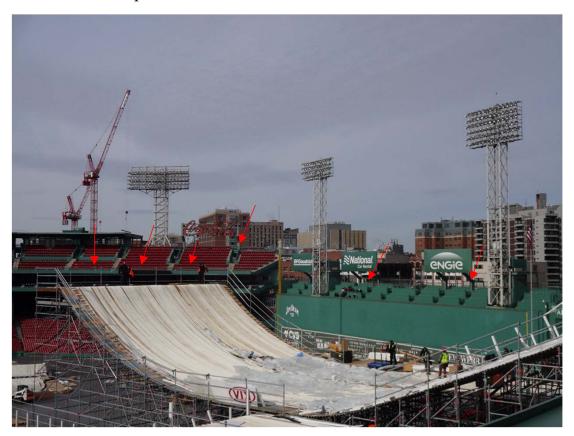

Photo 6: Proposed antenna locations in right field stands.

Photo 7: Proposed antenna locations along the west side of the field.

Photo 8: Proposed antenna locations along the east side of the field.

Site Photographs Fenway\_4\_MA (Site #891157) -4 Yawkey Way

Photo 7: Proposed antenna locations along the west side of the field.

Photo 8: Proposed antenna locations along the east side of the field.

Photo 9: Proposed antenna locations on scoreboards, in the outfield