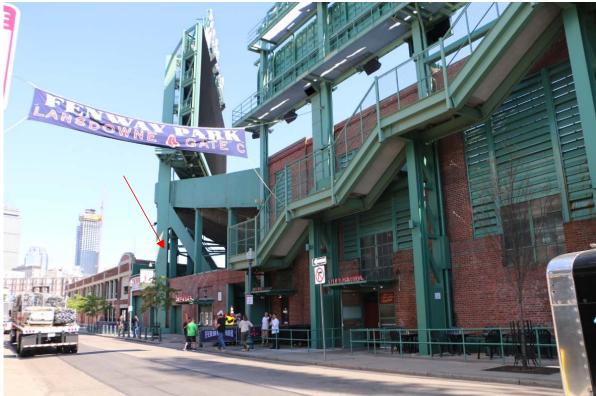

-----

방향하는 것은 것은 바람이 가지 않는

Site Photographs Fenway\_4\_MA (Site #891157) -4 Yawkey Way

Photo 1: Proposed antenna location off of Landsdowne Street.

Photo 2: Proposed antenna location near gate K.

Site Photographs Fenway\_4\_MA (Site #891157) -4 Yawkey Way

Photo 9: Proposed antenna locations on scoreboards, in the outfield

Photo 10: Proposed antennas in the leftfield stands.

Photo 1: Proposed antenna location off of Landsdowne Street.

Photo 2: Proposed antenna location near gate K.