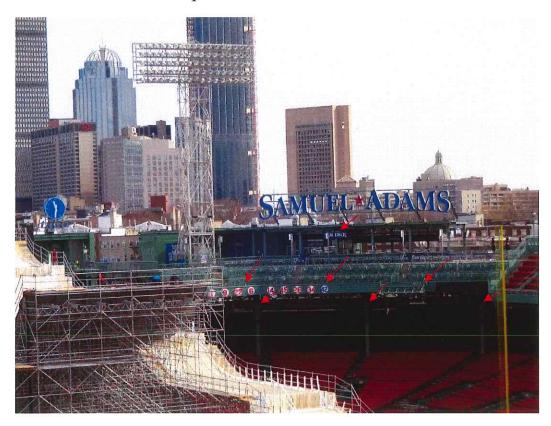

Photo 6: Proposed antenna locations in right field stands.

Photo 7: Proposed antenna locations along the west side of the field.

Photo 8: Proposed antenna locations along the east side of the field.

Site Photographs Fenway\_4\_MA (Site #891157) -4 Yawkey Way

Photo 7: Proposed antenna locations along the west side of the field.

Photo 8: Proposed antenna locations along the east side of the field.

Photo 9: Proposed antenna locations on scoreboards, in the outfield