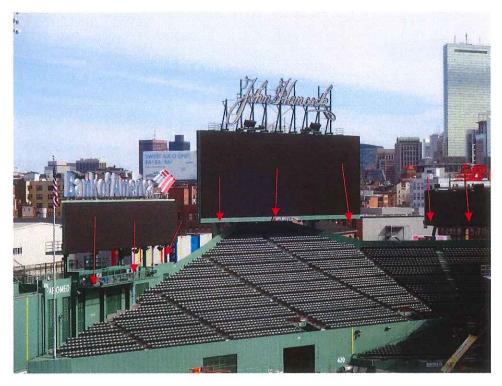

Photo 9: Proposed antenna locations on scoreboards, in the outfield

Photo 10: Proposed antennas in the leftfield stands.

Photo 1: Proposed antenna location off of Landsdowne Street.

Photo 2: Proposed antenna location near gate K.

Photo 7: Proposed antenna locations along the west side of the field.

Photo 8: Proposed antenna locations along the east side of the field.

Photo 9: Proposed antenna locations on scoreboards, in the outfield