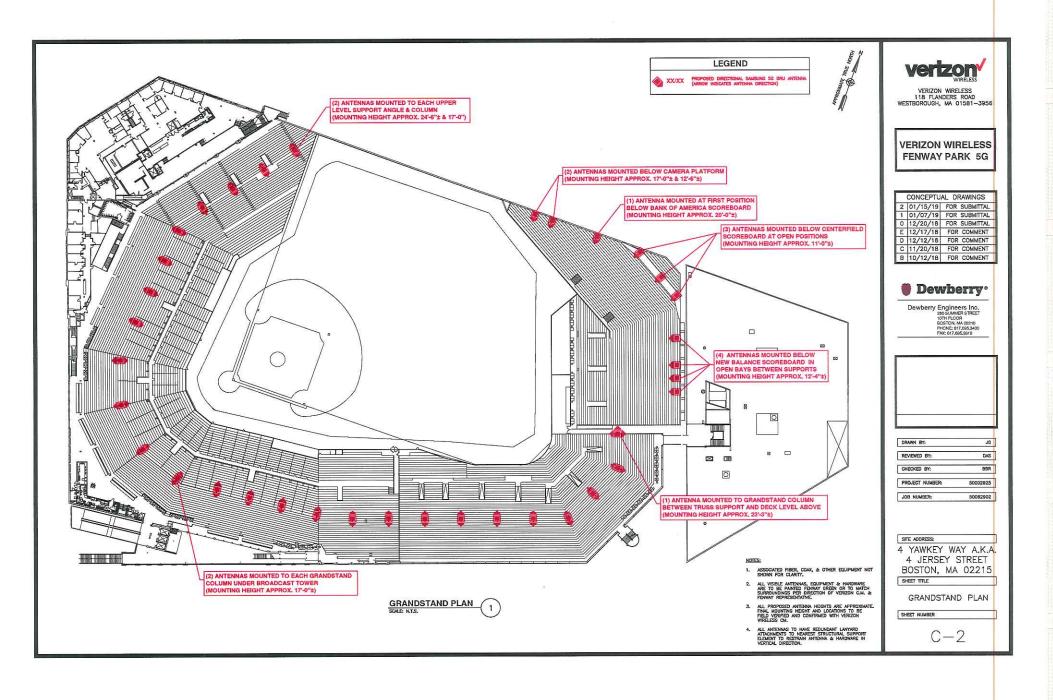

| Verizon                                                                                                                                                                                                                                                                                                                                                                             |                                                                                                                                                           |                                                                                                                                                    |                                                                                                                                                                                                                                                                            |                                                                                                                                                                                                                                                                      | VERIZON WIRELESS<br>VERIZON WIRELESS<br>118 FUNDERS ROAD<br>WESTBOROUGH, MA 01591–3956                                          |
|-------------------------------------------------------------------------------------------------------------------------------------------------------------------------------------------------------------------------------------------------------------------------------------------------------------------------------------------------------------------------------------|-----------------------------------------------------------------------------------------------------------------------------------------------------------|----------------------------------------------------------------------------------------------------------------------------------------------------|----------------------------------------------------------------------------------------------------------------------------------------------------------------------------------------------------------------------------------------------------------------------------|----------------------------------------------------------------------------------------------------------------------------------------------------------------------------------------------------------------------------------------------------------------------|---------------------------------------------------------------------------------------------------------------------------------|
| VIRELESS<br>VERIZON WIRELESS<br>FENWAY PARK 5G<br>4 YAWKEY WAY A.K.A<br>4 JERSEY STREET<br>BOSTON, MA 02215                                                                                                                                                                                                                                                                         |                                                                                                                                                           |                                                                                                                                                    |                                                                                                                                                                                                                                                                            |                                                                                                                                                                                                                                                                      | VERIZON WIRELESS<br>FENWAY PARK 5G                                                                                              |
|                                                                                                                                                                                                                                                                                                                                                                                     | ENGINEER<br>DEVISERY<br>20 SUMMER ST.<br>10TH FLOOR<br>BOSTIN, M 02210<br>PHONE # (617) 685-3400<br>FAX # (617) 685-3310<br>CONTACT: DAMAN SCHWLZ, P.E    | SITE NAME:<br>VERZON WIRLESS FEWWAY PARK 5G<br>PETITIONER:<br>VERZON WIRLESS<br>118 FLADERS RAD<br>WESTBORDIGH, MA 01691-3956<br>ELECTRIC UTILITY: | STTE ADDRESS:<br>4 YAWGY WAY AKA<br>4 JERSEY STREET<br>BOSTON, MA 02115<br>STTE LOCATION. (BEHIND SECOND BASE)*:<br>LATTURE 42: 20' 47.98"<br>LONGITURE 47: 20' 47.98"<br>GROUND ELEVATION: 7.3' AMS.L<br>*BASED ON FAA2C<br>PROJECT DIRECTORY                             | SHT.  DESCRIPTION    NO.  TILE SHEET   1  TILE SHEET    C-1  CONCOURSE LEVEL PLAN    C-2  RANGSTAND PLAN    C-3  FAMILON LEVEL PLAN    C-4  BUILDING ELEVITON    C-5  ANTENNA MOUNT DETAILS - I    C-6  ANTENNA MOUNT DETAILS - I    C-7  ANTENNA MOUNT DETAILS - II |                                                                                                                                 |
|                                                                                                                                                                                                                                                                                                                                                                                     | CONSTRUCTION<br>VERIZON WRELESS<br>119 FLANDER RADO<br>WESTBOTIOUSIN, SA 01351<br>PHONE # (017) 830-3723<br>FAX # (608) 330-3405<br>CONTACT: CHARLES DEAN | DEFISIONALE<br>(600) 592-2000<br><u>TELEPHONE UTUTY</u><br>VERIZON (800) 870-9999<br>PROJECT SUMMARY                                               | A NEW DISTRIBUTED ANTENNA SYSTEM (D.A.S) SHALL BE<br>INSTALLED FOR VERZON USE.<br>PROJECT DESCRIPTION<br>THE DOLMARY WAS DOWLOADED TO REPLET A SERVICE STE<br>AND THIS STE CONDITIONE AND IS NOT TO BE USED FOR<br>AND THIS STE CONTINUES AND AND TO FOR HUMAN HABITATION. |                                                                                                                                                                                                                                                                      | DRAINI BY:  JC    REVENUE BY:  DAS    CHECKED BY:  DAS    PROJECT NUMBER:  50002025    JOB NUMBER:  50002002    STE ADDRESS:  1 |
| VICINITY MAP N.T.S.<br>DIRECTIONS FROM WESTBOROUGH<br>TAKE I-BO E TOWARD BOSTON. TAKE BKT 22 FOR<br>PRUDENTIAL CENTER TOWARD COFLEY SOLARE, KEEP LET<br>A COFLEX TO A STATE A REAL TO ALTON FOR<br>THE BUNGENS EX SUBAR REGIN TO ALTON FOR<br>THE BUNGENS EX SUBAR REGIN TO TO ALTON FOR<br>ST. TURN REFT ONTO UNSDOWNE ST. BT IS D IN THE<br>CORNER OF LANDOWNE & IPSWICH STREETS. | CONSULTANT TEAM                                                                                                                                           | PROJECT SUMMART                                                                                                                                    | A STATE OF CONTRACT OF THE PURCH POSIAIDR                                                                                                                                                                                                                                  |                                                                                                                                                                                                                                                                      | 4 YAWKEY WAY A.K.A.<br>4 JERSEY STREET<br>BOSTON, MA 02215<br>SHEET TILE<br>TITLE SHEET<br>SHEET NUMBER<br>T-1                  |