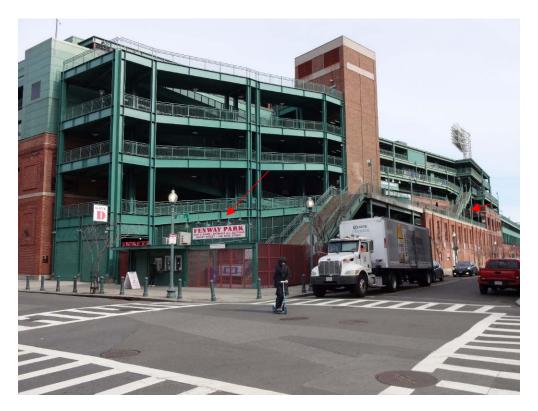

Photo 3: Proposed antenna locations at Gate D.

Photo 4: Proposed antenna location in upper deck area.

Site Photographs Fenway\_4\_MA (Site #891157) -4 Yawkey Way

Photo 5: Proposed antenna location on Penthouse.

Photo 3: Proposed antenna locations at Gate D.

Photo 4: Proposed antenna location in upper deck area.

Photo 5: Proposed antenna location on Penthouse.

Photo 6: Proposed antenna locations in right field stands.