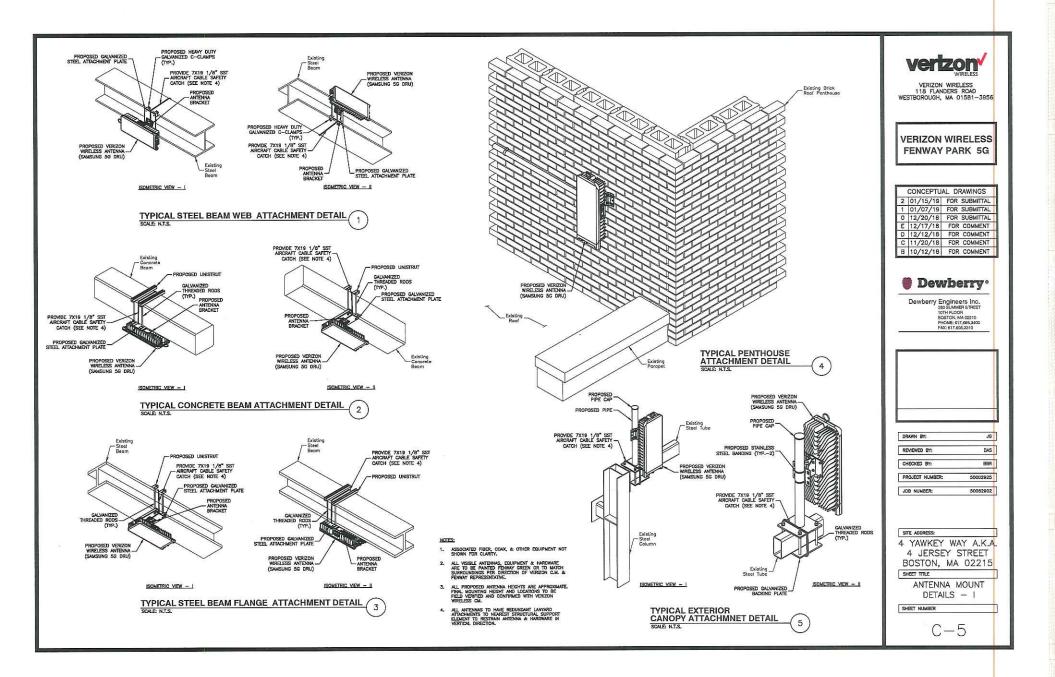

| A STATE OF CONTRACT OF THE PURCH POSIAIDR                                                                                                                                                                                                                                  |                                                                                                                                                                                                                                                                      | 4 YAWKEY WAY A.K.A.<br>4 JERSEY STREET<br>BOSTON, MA 02215<br>SHEET TILE<br>TITLE SHEET<br>SHEET NUMBER<br>T-1                  |





-----









방향하는 것은 것은 바람이 가지 않는



Site Photographs Fenway\_4\_MA (Site #891157) -4 Yawkey Way



Photo 1: Proposed antenna location off of Landsdowne Street.



Photo 2: Proposed antenna location near gate K.

Site Photographs Fenway\_4\_MA (Site #891157) -4 Yawkey Way



Photo 3: Proposed antenna locations at Gate D.



Photo 4: Proposed antenna location in upper deck area.

Site Photographs Fenway\_4\_MA (Site #891157) -4 Yawkey Way



Photo 5: Proposed antenna location on Penthouse.



Photo 6: Proposed antenna locations in right field stands.



Photo 7: Proposed antenna locations along the west side of the field.



Photo 8: Proposed antenna locations along the east side of the field.

Site Photographs Fenway\_4\_MA (Site #891157) -4 Yawkey Way



Photo 9: Proposed antenna locations on scor