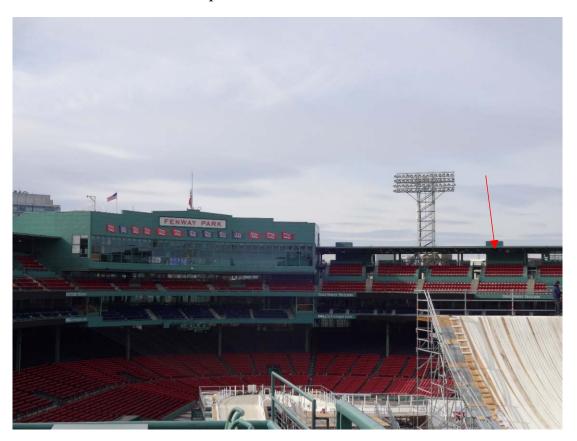

Photo 3: Proposed antenna locations at Gate D.

Photo 4: Proposed antenna location in upper deck area.

Site Photographs Fenway\_4\_MA (Site #891157) -4 Yawkey Way

Photo 5: Proposed antenna location on Penthouse.

Photo 3: Proposed antenna locations at Gate D.

Photo 4: Proposed antenna location in upper deck area.

Photo 5: Proposed antenna location on Penthouse.

Photo 6: Proposed antenna locations in right field stands.