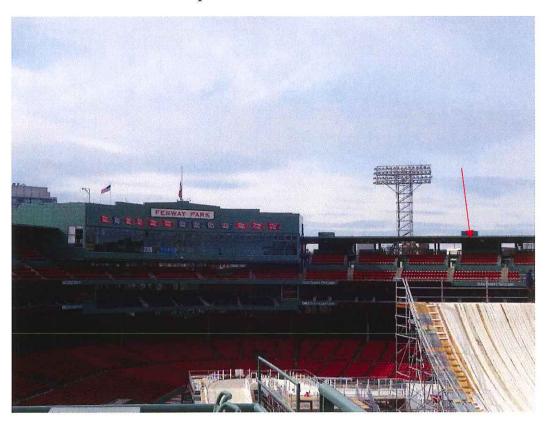

Photo 6: Proposed antenna locations in right field stands.

Photo 7: Proposed antenna locations along the west side of the field.

Photo 8: Proposed antenna locations along the east side of the field.

Site Photographs Fenway\_4\_MA (Site #891157) -4 Yawkey Way

Photo 7: Proposed antenna locations along the west side of the field.

Photo 8: Proposed antenna locations along the east side of the field.

Photo 9: Proposed antenna locations on scoreboards, in the outfield