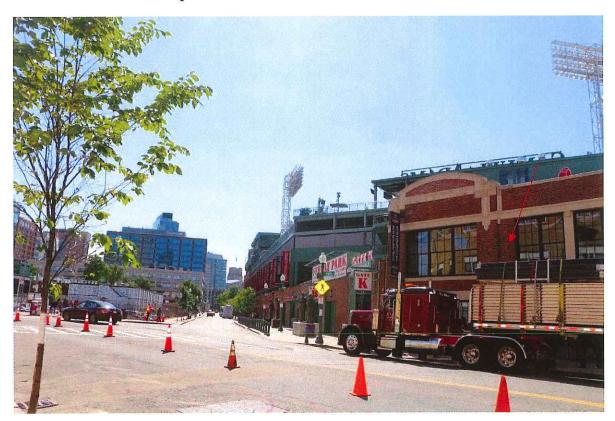

-----

방향하는 것은 것은 바람이 가지 않는

Site Photographs Fenway\_4\_MA (Site #891157) -4 Yawkey Way

Photo 1: Proposed antenna location off of Landsdowne Street.

Photo 2: Proposed antenna location near gate K.

Site Photographs Fenway\_4\_MA (Site #891157) -4 Yawkey Way

Photo 9: Proposed antenna locations on scoreboards, in the outfield

Photo 10: Proposed antennas in the leftfield stands.

Photo 1: Proposed antenna location off of Landsdowne Street.

Photo 2: Proposed antenna location near gate K.