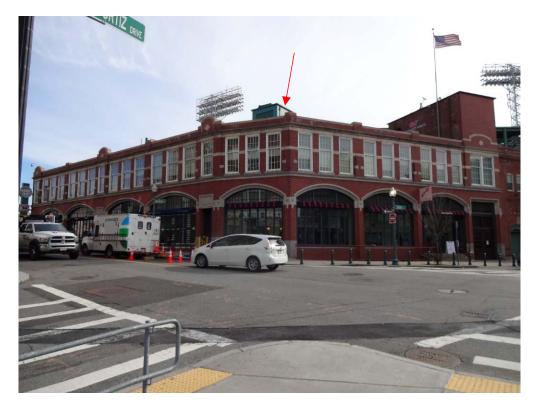

Photo 3: Proposed antenna locations at Gate D.

Photo 4: Proposed antenna location in upper deck area.

Site Photographs Fenway\_4\_MA (Site #891157) -4 Yawkey Way

Photo 5: Proposed antenna location on Penthouse.

Photo 3: Proposed antenna locations at Gate D.

Photo 4: Proposed antenna location in upper deck area.

Photo 5: Proposed antenna location on Penthouse.

Photo 6: Proposed antenna locations in right field stands.