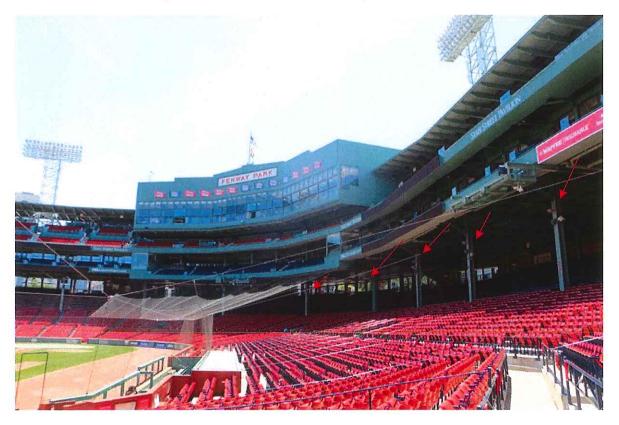

Photo 6: Proposed antenna locations in right field stands.

Photo 7: Proposed antenna locations along the west side of the field.

Photo 8: Proposed antenna locations along the east side of the field.

Site Photographs Fenway\_4\_MA (Site #891157) -4 Yawkey Way

Photo 7: Proposed antenna locations along the west side of the field.

Photo 8: Proposed antenna locations along the east side of the field.

Photo 9: Proposed antenna locations on scoreboards, in the outfield