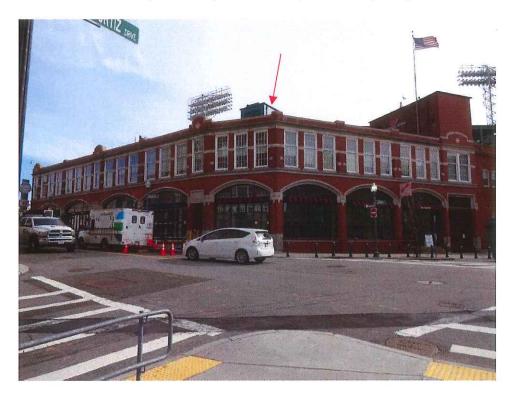

Photo 3: Proposed antenna locations at Gate D.

Photo 4: Proposed antenna location in upper deck area.

Site Photographs Fenway\_4\_MA (Site #891157) -4 Yawkey Way

Photo 5: Proposed antenna location on Penthouse.

Photo 3: Proposed antenna locations at Gate D.

Photo 4: Proposed antenna location in upper deck area.

Photo 5: Proposed antenna location on Penthouse.

Photo 6: Proposed antenna locations in right field stands.