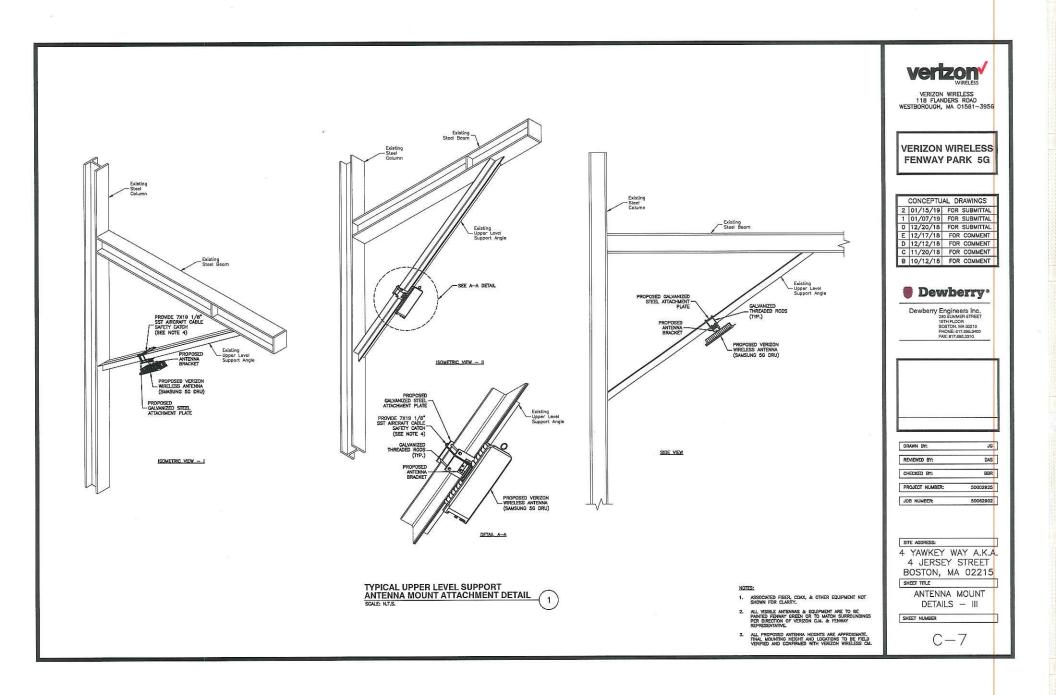

| A STATE OF CONTRACT OF THE PURCH POSIAIDR                                                                                                                                                                                                                                  |                                                                                                                                                                                                                                                                      | 4 YAWKEY WAY A.K.A.<br>4 JERSEY STREET<br>BOSTON, MA 02215<br>SHEET TILE<br>TITLE SHEET<br>SHEET NUMBER<br>T-1                  |





-----









방향하는 것은 것은 바람이 가지 않는



Site Photographs Fenway\_4\_MA (Site #891157) -4 Yawkey Way



Photo 1: Proposed antenna location off of Landsdowne Street.



Photo 2: Proposed antenna location near gate K.

Site Photographs Fenway\_4\_MA (Site #891157) -4 Yawkey Way



Photo 3: Proposed antenna locations at Gate D.



Photo 4: Proposed antenna location in upper deck area.

Site Photographs Fenway\_4\_MA (Site #891157) -4 Yawkey Way



Photo 5: Proposed antenna location on Penthouse.



Photo 6: Proposed antenna locations in right field stands.



Photo 7: Proposed antenna locations along the west side of the field.



Photo 8: Proposed antenna locations along the east side of the field.

Site Photographs Fenway\_4\_MA (Site #891157) -4 Yawkey Way



Photo 9: Proposed antenna locations on scoreboards, in the outfield