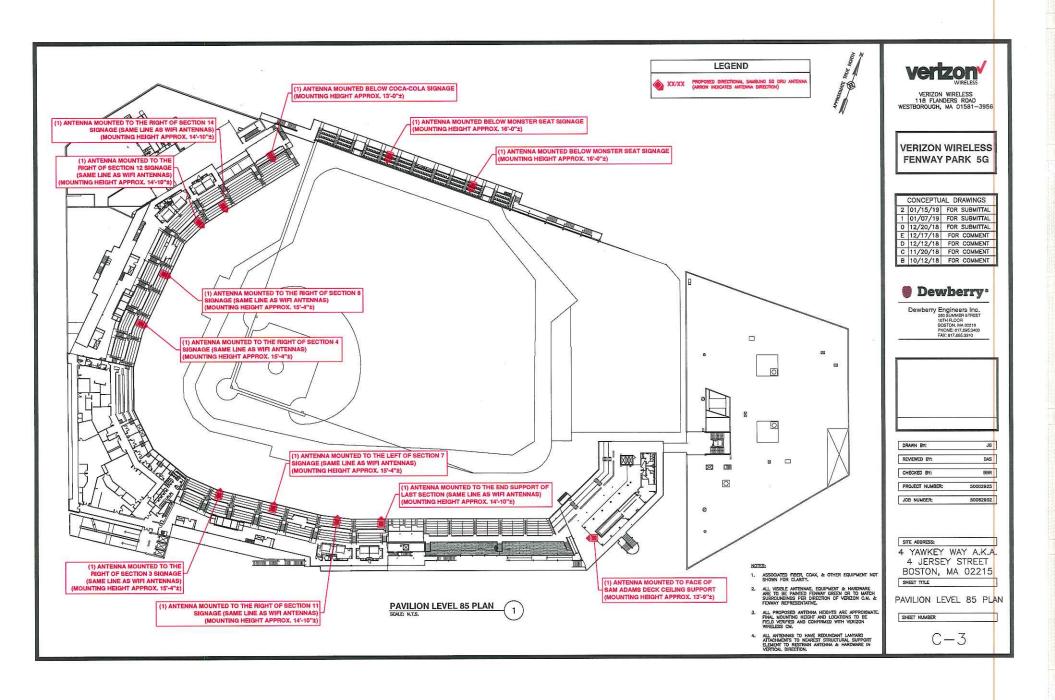

| Verizon                                                                                                                                                                                                                                                                                                                                                                             |                                                                                                                                                           |                                                                                                                                                    |                                                                                                                                                                                                                                                                            |                                                                                                                                                                                                                                                                      | VERIZON WIRELESS<br>VERIZON WIRELESS<br>118 FUNDERS ROAD<br>WESTBOROUGH, MA 01591–3956                                          |
|-------------------------------------------------------------------------------------------------------------------------------------------------------------------------------------------------------------------------------------------------------------------------------------------------------------------------------------------------------------------------------------|-----------------------------------------------------------------------------------------------------------------------------------------------------------|----------------------------------------------------------------------------------------------------------------------------------------------------|----------------------------------------------------------------------------------------------------------------------------------------------------------------------------------------------------------------------------------------------------------------------------|----------------------------------------------------------------------------------------------------------------------------------------------------------------------------------------------------------------------------------------------------------------------|---------------------------------------------------------------------------------------------------------------------------------|
| VIRELESS<br>VERIZON WIRELESS<br>FENWAY PARK 5G<br>4 YAWKEY WAY A.K.A<br>4 JERSEY STREET<br>BOSTON, MA 02215                                                                                                                                                                                                                                                                         |                                                                                                                                                           |                                                                                                                                                    |                                                                                                                                                                                                                                                                            |                                                                                                                                                                                                                                                                      | VERIZON WIRELESS<br>FENWAY PARK 5G                                                                                              |
|                                                                                                                                                                                                                                                                                                                                                                                     | ENGINEER<br>DEVISERY<br>20 SUMMER ST.<br>10TH FLOOR<br>BOSTIN, M 02210<br>PHONE # (617) 685-3400<br>FAX # (617) 685-3310<br>CONTACT: DAMAN SCHWLZ, P.E    | SITE NAME:<br>VERZON WIRLESS FEWWAY PARK 5G<br>PETITIONER:<br>VERZON WIRLESS<br>118 FLADERS RAD<br>WESTBORDIGH, MA 01691-3956<br>ELECTRIC UTILITY: | STTE ADDRESS:<br>4 YAWGY WAY AKA<br>4 JERSEY STREET<br>BOSTON, MA 02115<br>STTE LOCATION. (BEHIND SECOND BASE)*:<br>LATTURE 42: 20' 47.98"<br>LONGITURE 47: 20' 47.98"<br>GROUND ELEVATION: 7.3' AMS.L<br>*BASED ON FAA2C<br>PROJECT DIRECTORY                             | SHT.  DESCRIPTION    NO.  TILE SHEET   1  TILE SHEET    C-1  CONCOURSE LEVEL PLAN    C-2  RANGSTAND PLAN    C-3  FAMILON LEVEL PLAN    C-4  BUILDING ELEVITON    C-5  ANTENNA MOUNT DETAILS - I    C-6  ANTENNA MOUNT DETAILS - I    C-7  ANTENNA MOUNT DETAILS - II |                                                                                                                                 |
|                                                                                                                                                                                                                                                                                                                                                                                     | CONSTRUCTION<br>VERIZON WRELESS<br>119 FLANDER RADO<br>WESTBOTIOUSIN, SA 01351<br>PHONE # (017) 830-3723<br>FAX # (608) 330-3405<br>CONTACT: CHARLES DEAN | DEFISIONALE<br>(600) 592-2000<br><u>TELEPHONE UTUTY</u><br>VERIZON (800) 870-9999<br>PROJECT SUMMARY                                               | A NEW DISTRIBUTED ANTENNA SYSTEM (D.A.S) SHALL BE<br>INSTALLED FOR VERZON USE.<br>PROJECT DESCRIPTION<br>THE DOLMARY WAS DOWLOADED TO REPLET A SERVICE STE<br>AND THIS STE CONDITIONE AND IS NOT TO BE USED FOR<br>AND THIS STE CONTINUES AND AND TO FOR HUMAN HABITATION. |                                                                                                                                                                                                                                                                      | DRAINI BY:  JC    REVENUE BY:  DAS    CHECKED BY:  DAS    PROJECT NUMBER:  50002025    JOB NUMBER:  50002002    STE ADDRESS:  1 |
| VICINITY MAP N.T.S.<br>DIRECTIONS FROM WESTBOROUGH<br>TAKE I-BO E TOWARD BOSTON. TAKE BKT 22 FOR<br>PRUDENTIAL CENTER TOWARD COFLEY SOLARE, KEEP LET<br>A COFLEX TO A STATE A REAL TO ALTON FOR<br>THE BUNGENS EX SUBAR REGIN TO ALTON FOR<br>THE BUNGENS EX SUBAR REGIN TO TO ALTON FOR<br>ST. TURN REFT ONTO UNSDOWNE ST. BT IS D IN THE<br>CORNER OF LANDOWNE & IPSWICH STREETS. | CONSULTANT TEAM                                                                                                                                           | PROJECT SUMMART                                                                                                                                    | A STATE OF CONTRACT OF THE PURCH POSIAIDR                                                                                                                                                                                                                                  |                                                                                                                                                                                                                                                                      | 4 YAWKEY WAY A.K.A.<br>4 JERSEY STREET<br>BOSTON, MA 02215<br>SHEET TILE<br>TITLE SHEET<br>SHEET NUMBER<br>T-1                  |