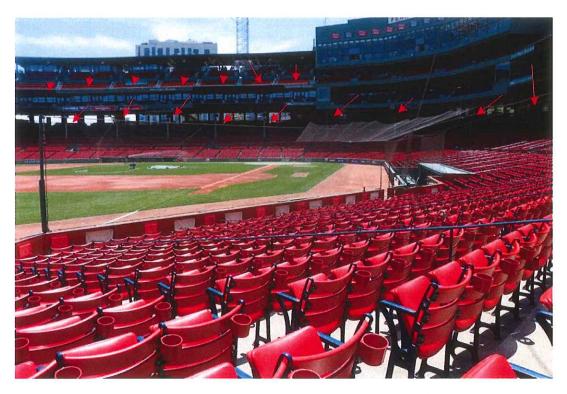

Photo 6: Proposed antenna locations in right field stands.

Photo 7: Proposed antenna locations along the west side of the field.

Photo 8: Proposed antenna locations along the east side of the field.

Site Photographs Fenway\_4\_MA (Site #891157) -4 Yawkey Way

Photo 7: Proposed antenna locations along the west side of the field.

Photo 8: Proposed antenna locations along the east side of the field.

Photo 9: Proposed antenna locations on scoreboards, in the outfield