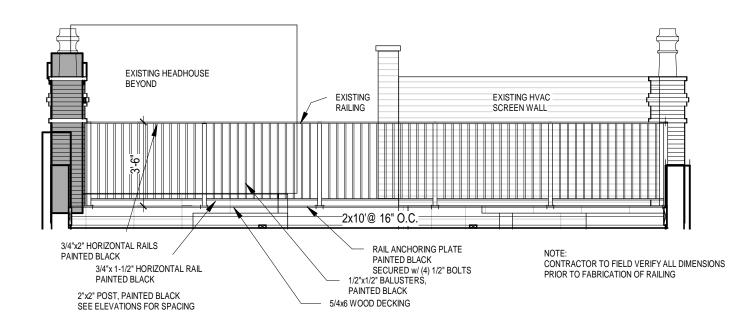

EXISTING CHIMNEY

NEW METAL RAILING TO MATCH
EXISTING. BALLUSTERS
SPACED AT 4" O.C.

4 ROOF DECK ELEVATION - EAST
1/4" = 1'-0"

Timothy Burke

F: 617.266.11

**BOSTON MASSACHUSETTS** 

142 BERKELY STREET,

617.266.1332