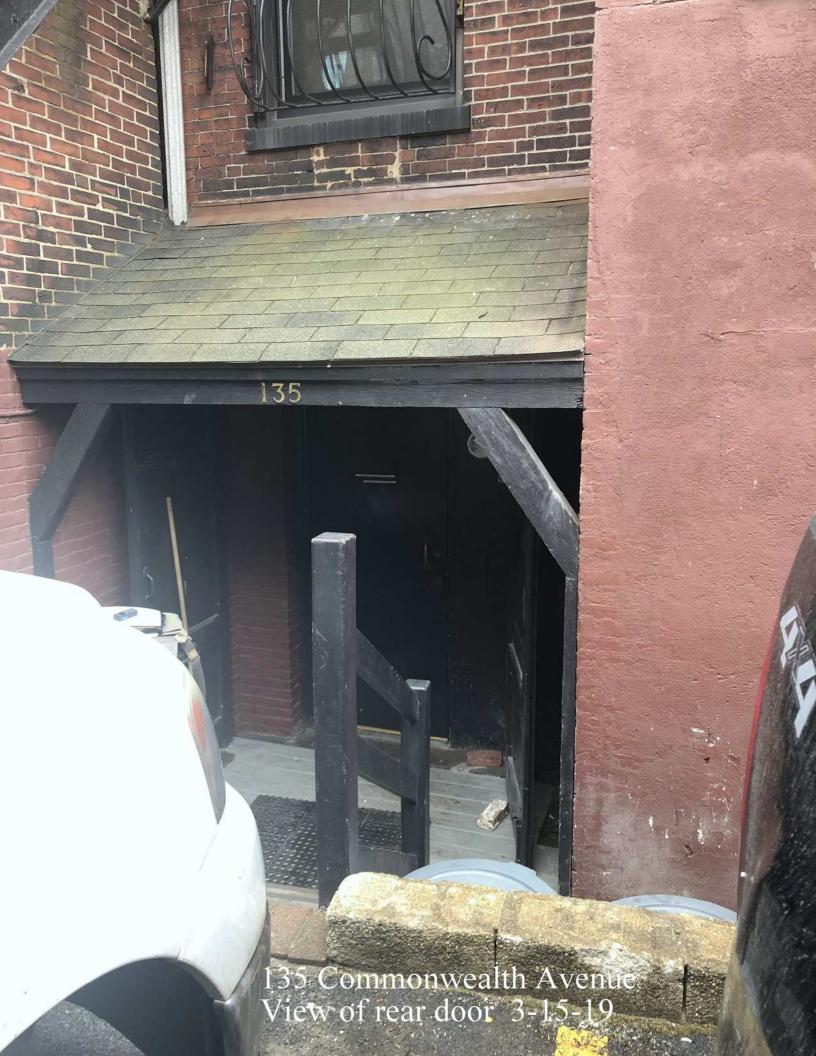

4/1/2019 1:04:04 PM

142 BERKELEY STREET, BOSTON MASSACHUSETTS 02116 P: 617.266.1332 | W: timothyburke.net | F: 617.266.1116



1 ROOF PLAN
1/8" = 1'-0"



2 ROOF DECK ELEVATION - NORTH



RAILING DETAIL

1/2" = 1'-0"

EXISTING CHIMNEY

NEW METAL RAILING TO MATCH
EXISTING. BALLUSTERS
SPACED AT 4" O.C.

4 ROOF DECK ELEVATION - EAST
1/4" = 1'-0"

Timothy Burke

F: 617.266.11

**BOSTON MASSACHUSETTS** 

142 BERKELY STREET,

617.266.1332

Date: 03/19/2019 Drawn By:
ROOF DECK PLAN

Author

135 Commonwealth Ave Boston, Massachusetts

A-3















## **DIMENSIONS: MUZ-GL18NA**





1340 Satellite Boulevard, Suwanee, GA 30024 Toll Free: 800-433-4822 www.mehvac.com





Specifications are subject to change without notice.