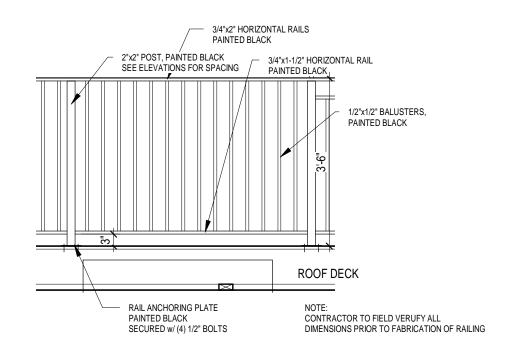

4/1/2019 1:04:04 PM

142 BERKELEY STREET, BOSTON MASSACHUSETTS 02116 P: 617.266.1332 | W: timothyburke.net | F: 617.266.1116

1 ROOF PLAN
1/8" = 1'-0"

2 ROOF DECK ELEVATION - NORTH

RAILING DETAIL

1/2" = 1'-0"

EXISTING CHIMNEY

NEW METAL RAILING TO MATCH
EXISTING. BALLUSTERS
SPACED AT 4" O.C.

4 ROOF DECK ELEVATION - EAST
1/4" = 1'-0"

Timothy Burke

F: 617.266.11

**BOSTON MASSACHUSETTS** 

142 BERKELY STREET,

617.266.1332