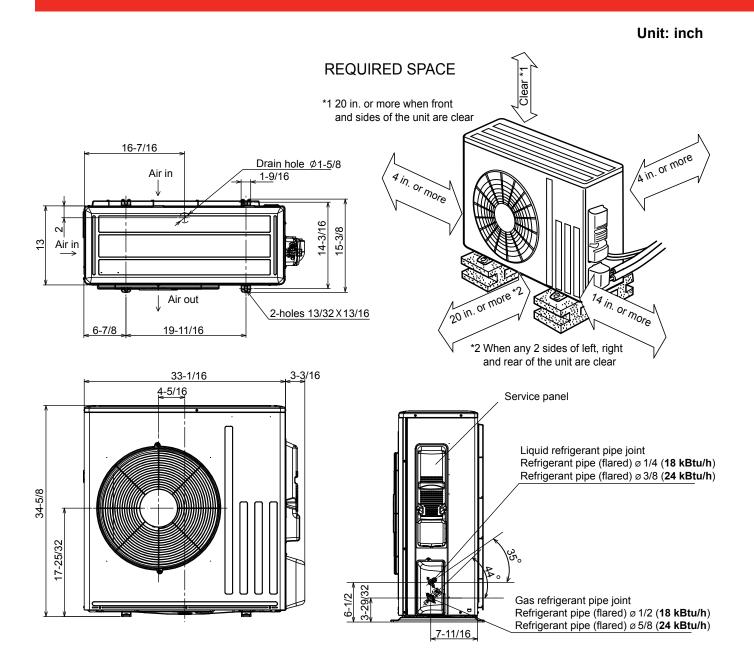

## **DIMENSIONS: MUZ-GL18NA**

1340 Satellite Boulevard, Suwanee, GA 30024 Toll Free: 800-433-4822 www.mehvac.com

Specifications are subject to change without notice.