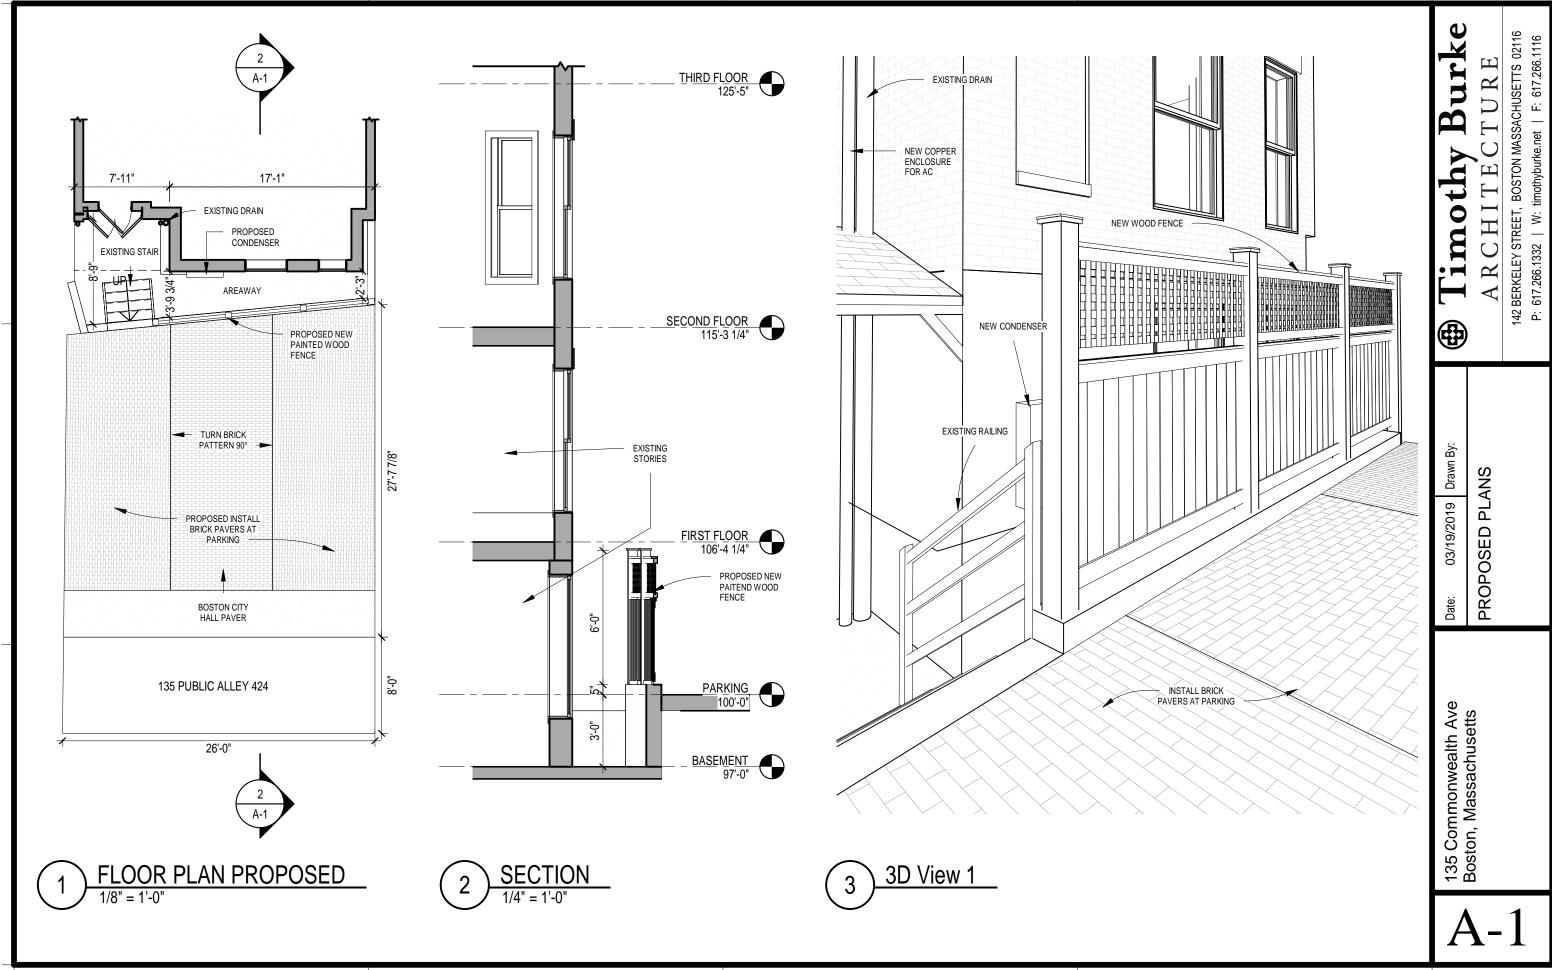

4/1/2019 1:04:04 PM

142 BERKELEY STREET, BOSTON MASSACHUSETTS 02116 P: 617.266.1332 | W: timothyburke.net | F: 617.266.1116



1 ROOF PLAN
1/8" = 1'-0"



2 ROOF DECK ELEVATION - NORTH



RAILING DETAIL

1/2" = 1'-0"

EXISTING CHIMNEY

NEW METAL RAILING TO MATCH
EXISTING. BALLUSTERS
SPACED AT 4" O.C.

4 ROOF DECK ELEVATION - EAST
1/4" = 1'-0"

Timothy Burke

F: 617.266.11

**BOSTON MASSACHUSETTS** 

142 BERKELY STREET,

617.266.1332

Date: 03/19/2019 Drawn By:
ROOF DECK PLAN

Author

135 Commonwealth Ave Boston, Massachusetts

A-3















## **DIMENSIONS: MUZ-GL18NA**





1340 Satellite Boulevard, Suwanee, GA 30024 Toll Free: 800-433-4822 www.mehvac.com





Specifications are subject to change without notice.