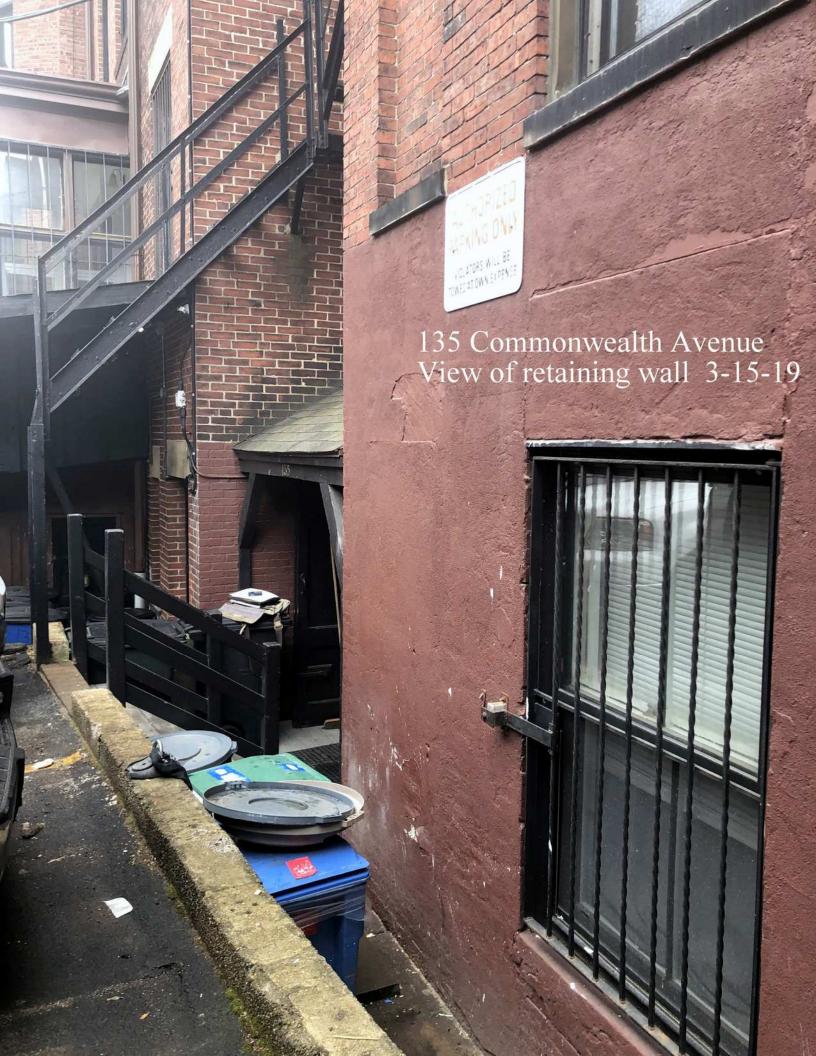

4/1/2019 1:04:04 PM

142 BERKELEY STREET, BOSTON MASSACHUSETTS 02116 P: 617.266.1332 | W: timothyburke.net | F: 617.266.1116



1 ROOF PLAN
1/8" = 1'-0"



2 ROOF DECK ELEVATION - NORTH



RAILING DETAIL

1/2" = 1'-0"

EXISTING CHIMNEY

NEW METAL RAILING TO MATCH
EXISTING. BALLUSTERS
SPACED AT 4" O.C.

4 ROOF DECK ELEVATION - EAST
1/4" = 1'-0"

Timothy Burke

F: 617.266.11

**BOSTON MASSACHUSETTS** 

142 BERKELY STREET,

617.266.1332

Date: 03/19/2019 Drawn By:
ROOF DECK PLAN

Author

135 Commonwealth Ave Boston, Massachusetts

A-3















## **DIMENSIONS: MUZ-GL18NA**





1340 Satellite Boulevard, Suwanee, GA 30024 Toll Free: 800-433-4822 www.mehvac.com





Specifications are subject to change without notice.