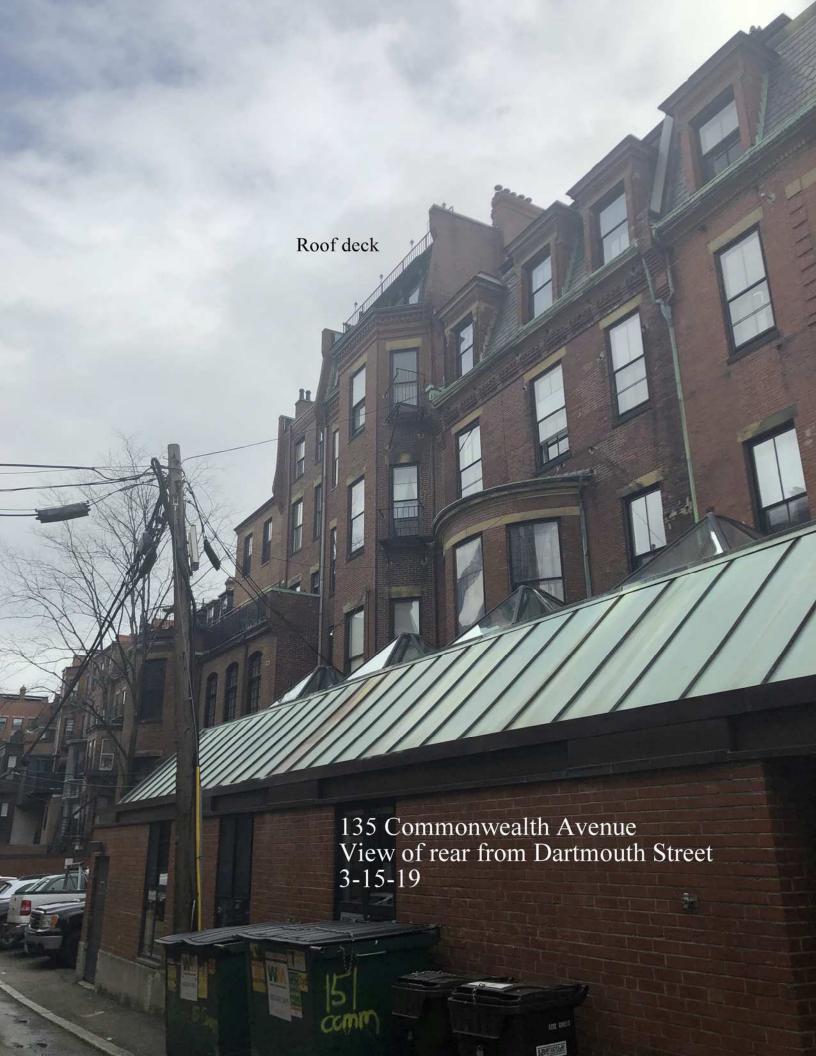

4/1/2019 1:04:04 PM

142 BERKELEY STREET, BOSTON MASSACHUSETTS 02116 P: 617.266.1332 | W: timothyburke.net | F: 617.266.1116



1 ROOF PLAN
1/8" = 1'-0"



2 ROOF DECK ELEVATION - NORTH



RAILING DETAIL

1/2" = 1'-0"

EXISTING CHIMNEY

NEW METAL RAILING TO MATCH
EXISTING. BALLUSTERS
SPACED AT 4" O.C.

4 ROOF DECK ELEVATION - EAST
1/4" = 1'-0"

Timothy Burke

F: 617.266.11

**BOSTON MASSACHUSETTS** 

142 BERKELY STREET,

617.266.1332

Date: 03/19/2019 Drawn By:
ROOF DECK PLAN

Author

135 Commonwealth Ave Boston, Massachusetts

A-3















## **DIMENSIONS: MUZ-GL18NA**





1340 Satellite Boulevard, Suwanee, GA 30024 Toll Free: 800-433-4822 www.mehvac.com





Specifications are subject to change without notice.