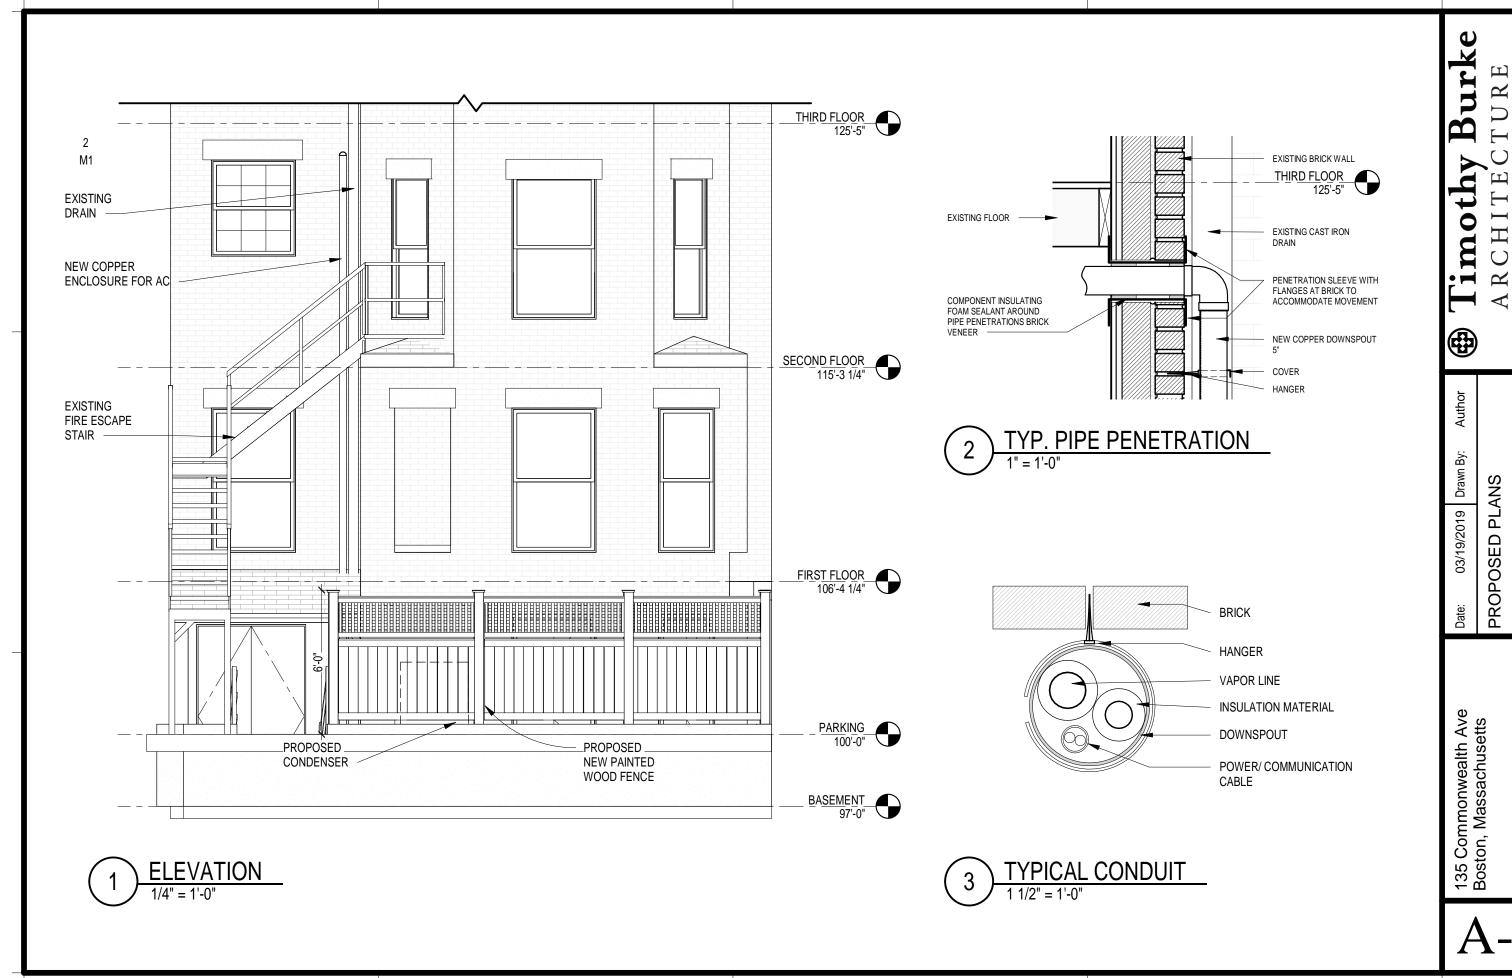

4/1/2019 1:04:04 PM

142 BERKELEY STREET, BOSTON MASSACHUSETTS 02116 P: 617.266.1332 | W: timothyburke.net | F: 617.266.1116



1 ROOF PLAN
1/8" = 1'-0"



2 ROOF DECK ELEVATION - NORTH



RAILING DETAIL

1/2" = 1'-0"

EXISTING CHIMNEY

NEW METAL RAILING TO MATCH
EXISTING. BALLUSTERS
SPACED AT 4" O.C.

4 ROOF DECK ELEVATION - EAST
1/4" = 1'-0"

Timothy Burke

F: 617.266.11

**BOSTON MASSACHUSETTS** 

142 BERKELY STREET,

617.266.1332

Date: 03/19/2019 Drawn By:
ROOF DECK PLAN

Author

135 Commonwealth Ave Boston, Massachusetts

A-3















## **DIMENSIONS: MUZ-GL18NA**





1340 Satellite Boulevard, Suwanee, GA 30024 Toll Free: 800-433-4822 www.mehvac.com





Specifications are subject to change without notice.