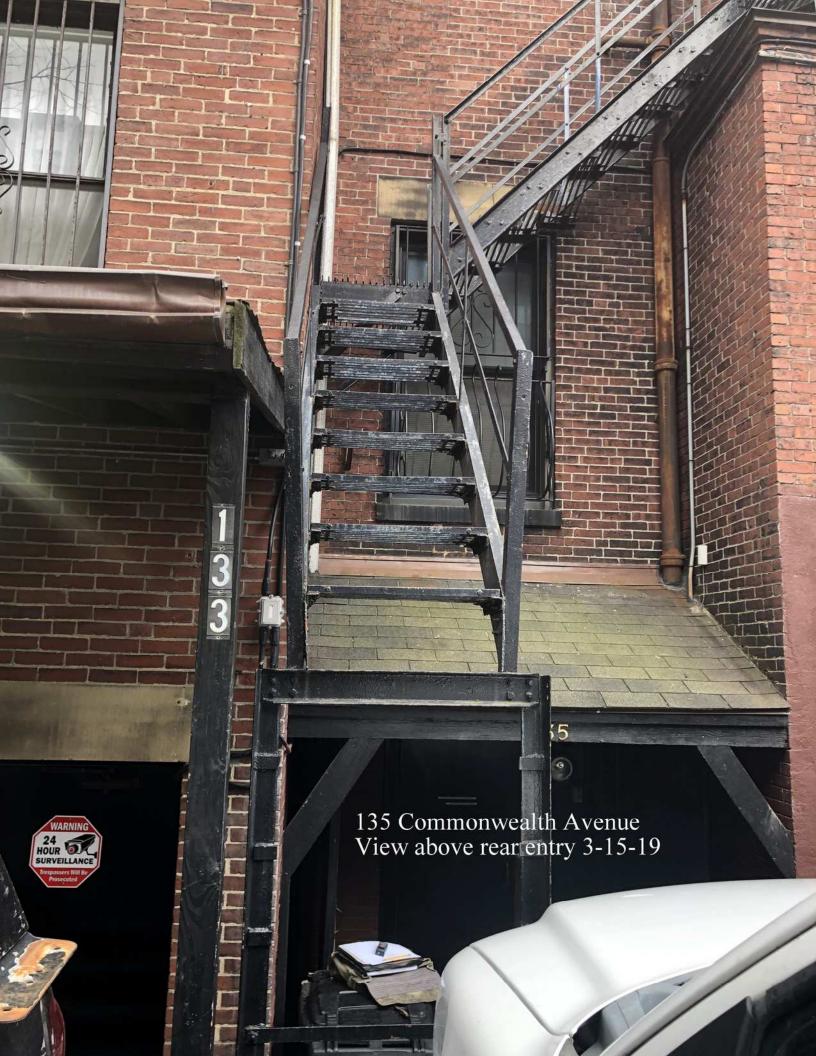

4/1/2019 1:04:04 PM

142 BERKELEY STREET, BOSTON MASSACHUSETTS 02116 P: 617.266.1332 | W: timothyburke.net | F: 617.266.1116



1 ROOF PLAN
1/8" = 1'-0"



2 ROOF DECK ELEVATION - NORTH



RAILING DETAIL

1/2" = 1'-0"

EXISTING CHIMNEY

NEW METAL RAILING TO MATCH
EXISTING. BALLUSTERS
SPACED AT 4" O.C.

4 ROOF DECK ELEVATION - EAST
1/4" = 1'-0"

Timothy Burke

F: 617.266.11

**BOSTON MASSACHUSETTS** 

142 BERKELY STREET,

617.266.1332

Date: 03/19/2019 Drawn By:
ROOF DECK PLAN

Author

135 Commonwealth Ave Boston, Massachusetts

A-3















## **DIMENSIONS: MUZ-GL18NA**





1340 Satellite Boulevard, Suwanee, GA 30024 Toll Free: 800-433-4822 www.mehvac.com





Specifications are subject to change without notice.