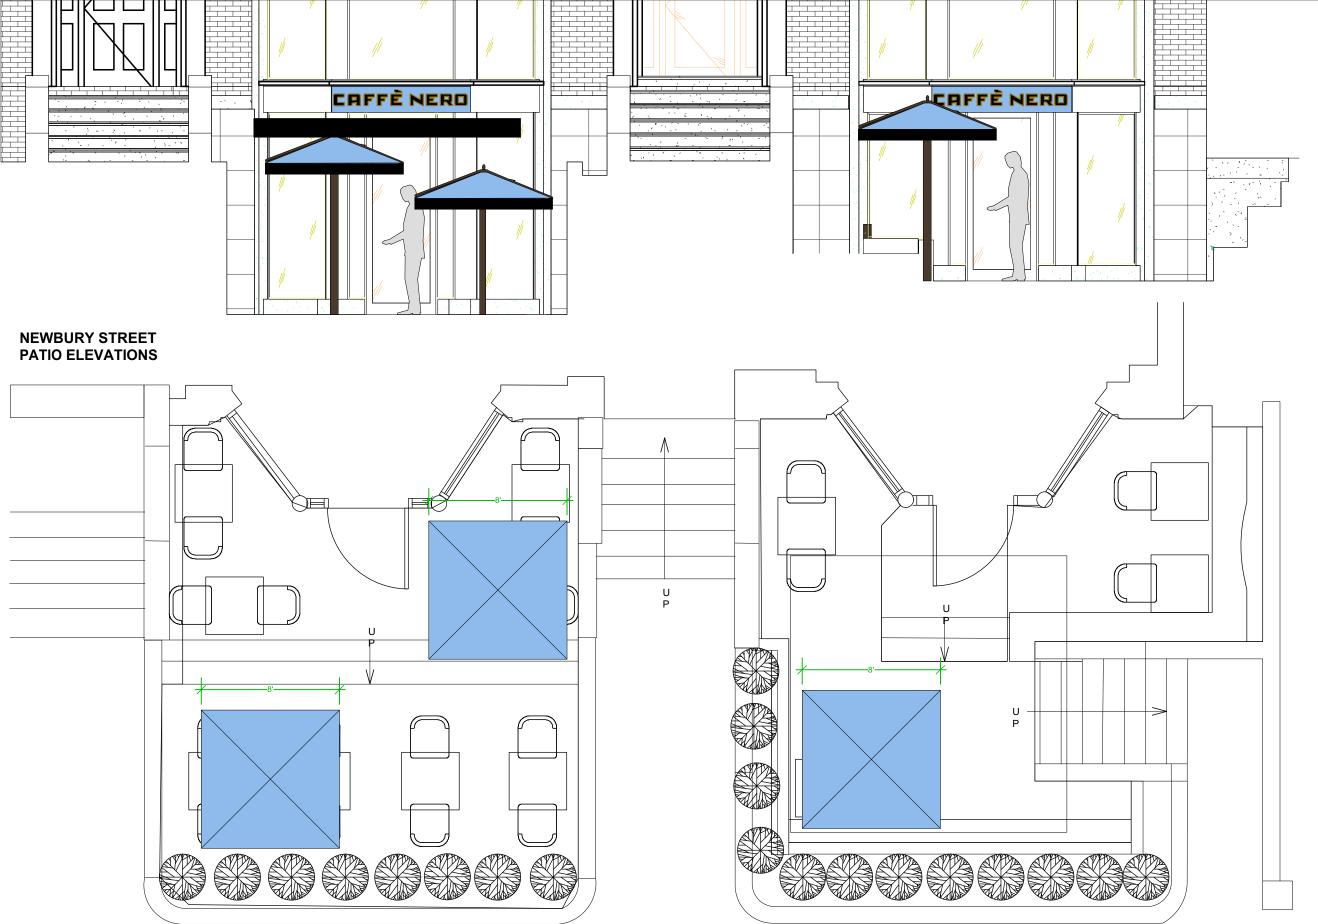

**NEWBURY STREET PATIO LAYOUT** 

| ev N° | Description | Drawn by | Date |
|-------|-------------|----------|------|
|       |             |          |      |
|       |             |          |      |
|       |             |          |      |

This drawing represents a performance guide upon which the contractor/subcontractor must base his/her working drawings & details. Include all necessary tolerances prior to manufacture and installation

Contractor must undertake a full survey of the area to establish all dimensions & ensure accurate setting out.

Advise on suitability of all details shown to ensure structural stability, ease and economy of construction

Refer to digital master artwork in regard to all graphic work shown