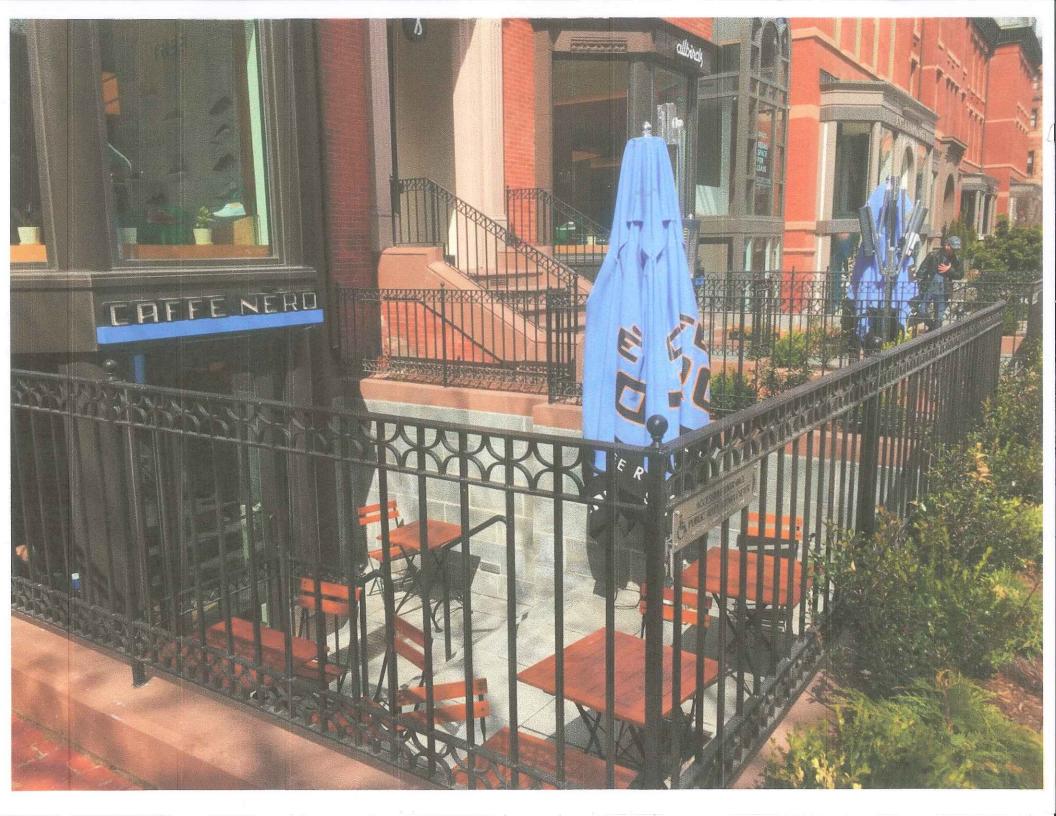

## NERO

320 Congress St, Fourth Floor Boston MA 02210

UK +44 7917 154694 US (617) 366 7896 richardh@caffenero.com

Project 205 - 207 Newbury Street Boston MA 02116

Proposed Umbrella Branding

| Scale      | Drawn by | Date     |
|------------|----------|----------|
| 1/50       | RH       | 04/09/19 |
| Drawing Nº |          | Revision |

CNA022/02

This drawing is the copyright of Caffe Nero. This drawing cannot be copied, reproduced, retained or disclosed to any unauthorised person without prior permission in writing from the designer.