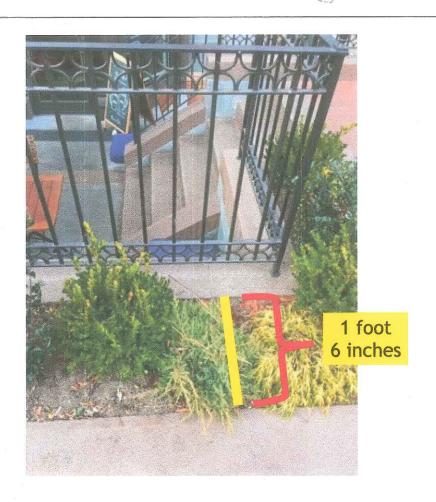

## Blade Signage – Spec Guidelines

Max height is 5' 0" from ground level. Height of 'curb' is 9" - hence, the 4'