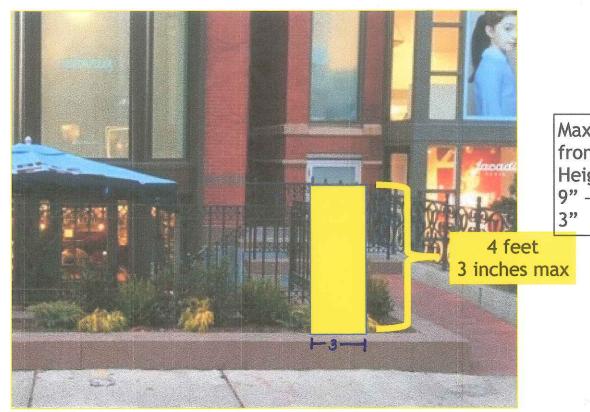

## Blade Signage – Spec Guidelines

Max height is 5' 0" from ground level. Height of 'curb' is 9" - hence, the 4'

## Blade Signage-Spec Guidelines

Garden depth