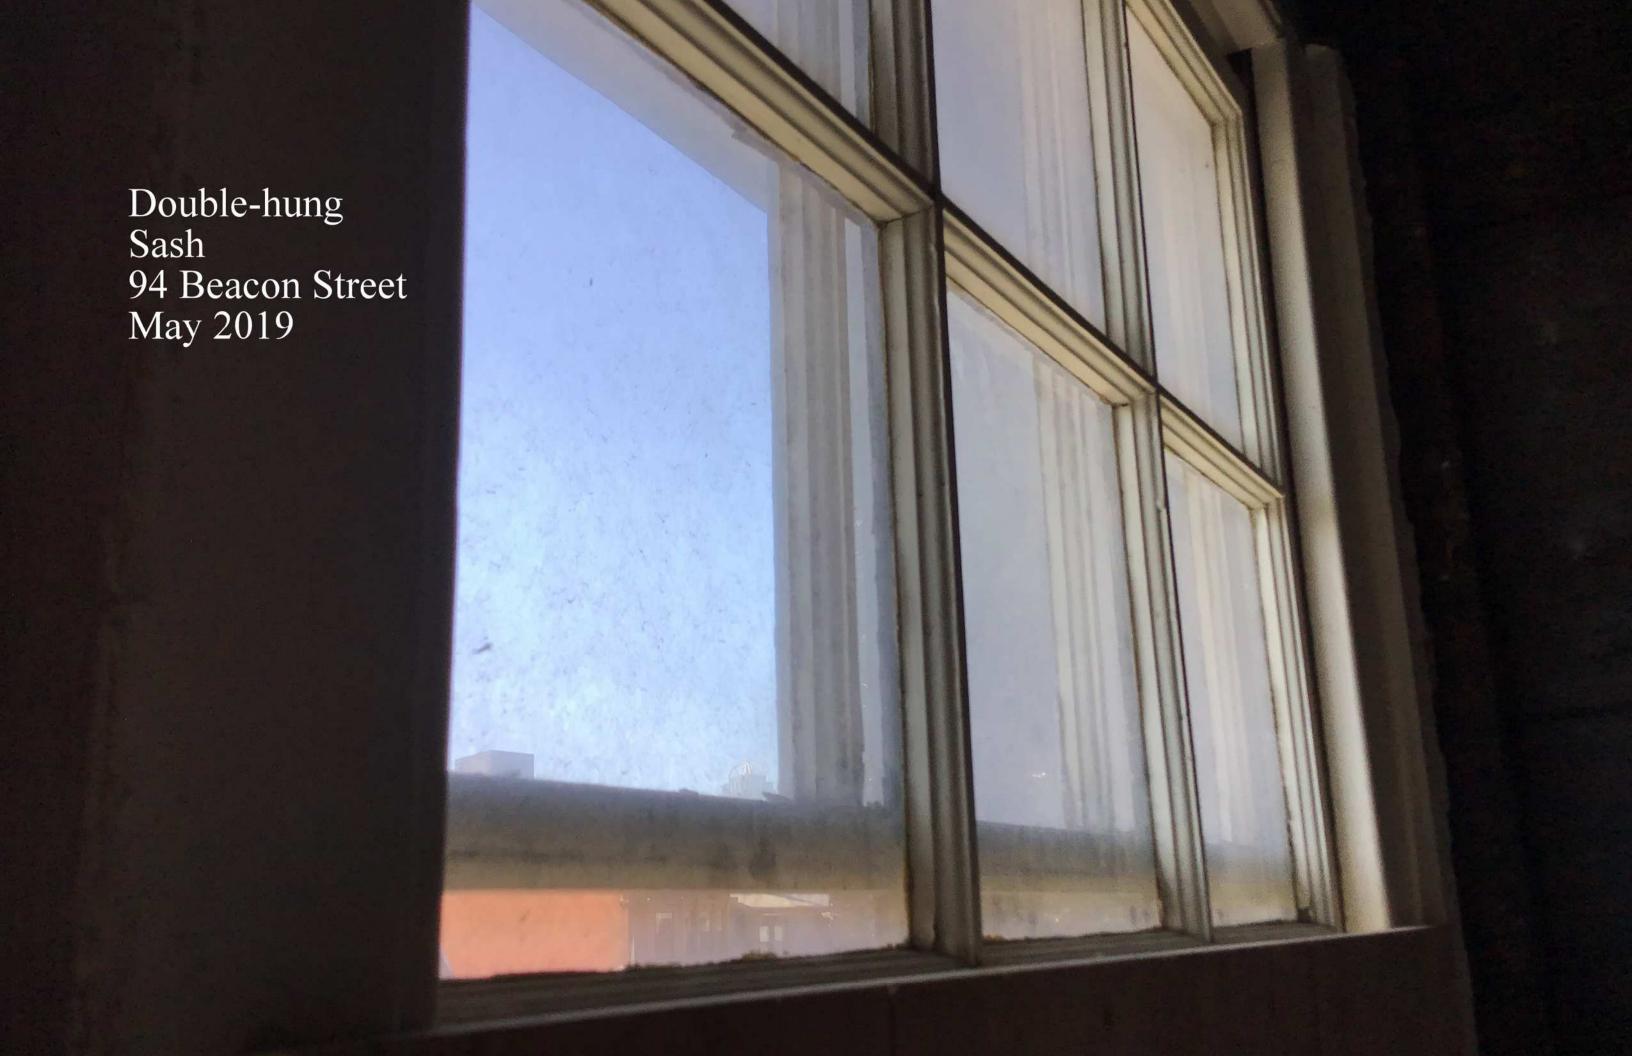

## **EXISTING CONDITION**

# **EXTERIOR ELEVATION & SECTION**





1) SOUTH ELEVATION / SECTION - EXISTING

EXISTING SOUTH ELEVATION PHOTO

## **EXISTING CONDITION**

SECTION VIEWING EAST



# **EXISTING CONDITION**

INTERIOR ELEVATION





#### PROPOSED CONDITION

**EXTERIOR ELEVATION & SECTION** 



1 SOUTH ELEVATION / SECTION - PROPOSED OPTION 1A - 4 CASEMENT WINDOWS W/ 2 OVER 4 DIVISIONS

## PROPOSED CONDITION

# SECTION VIEWING EAST





T (617) 628-9160 <u>www.lukez.com</u>

1310 Broadway, Somerville, MA 02144

## **EXISTING VS. PROPOSED**

# **BUILDING ELEVATIONS**



1 EXISTING BUILDING ELEVATION @ 94 BEACON 3/16" = 1'-0"



2 PROPOSED BUILDING ELEVATION\_OPTION 1A 3/16" = 1'-0"



3 PROPOSED BUILDING ELEVATION\_OPTION 1B
3/16" = 1'-0"