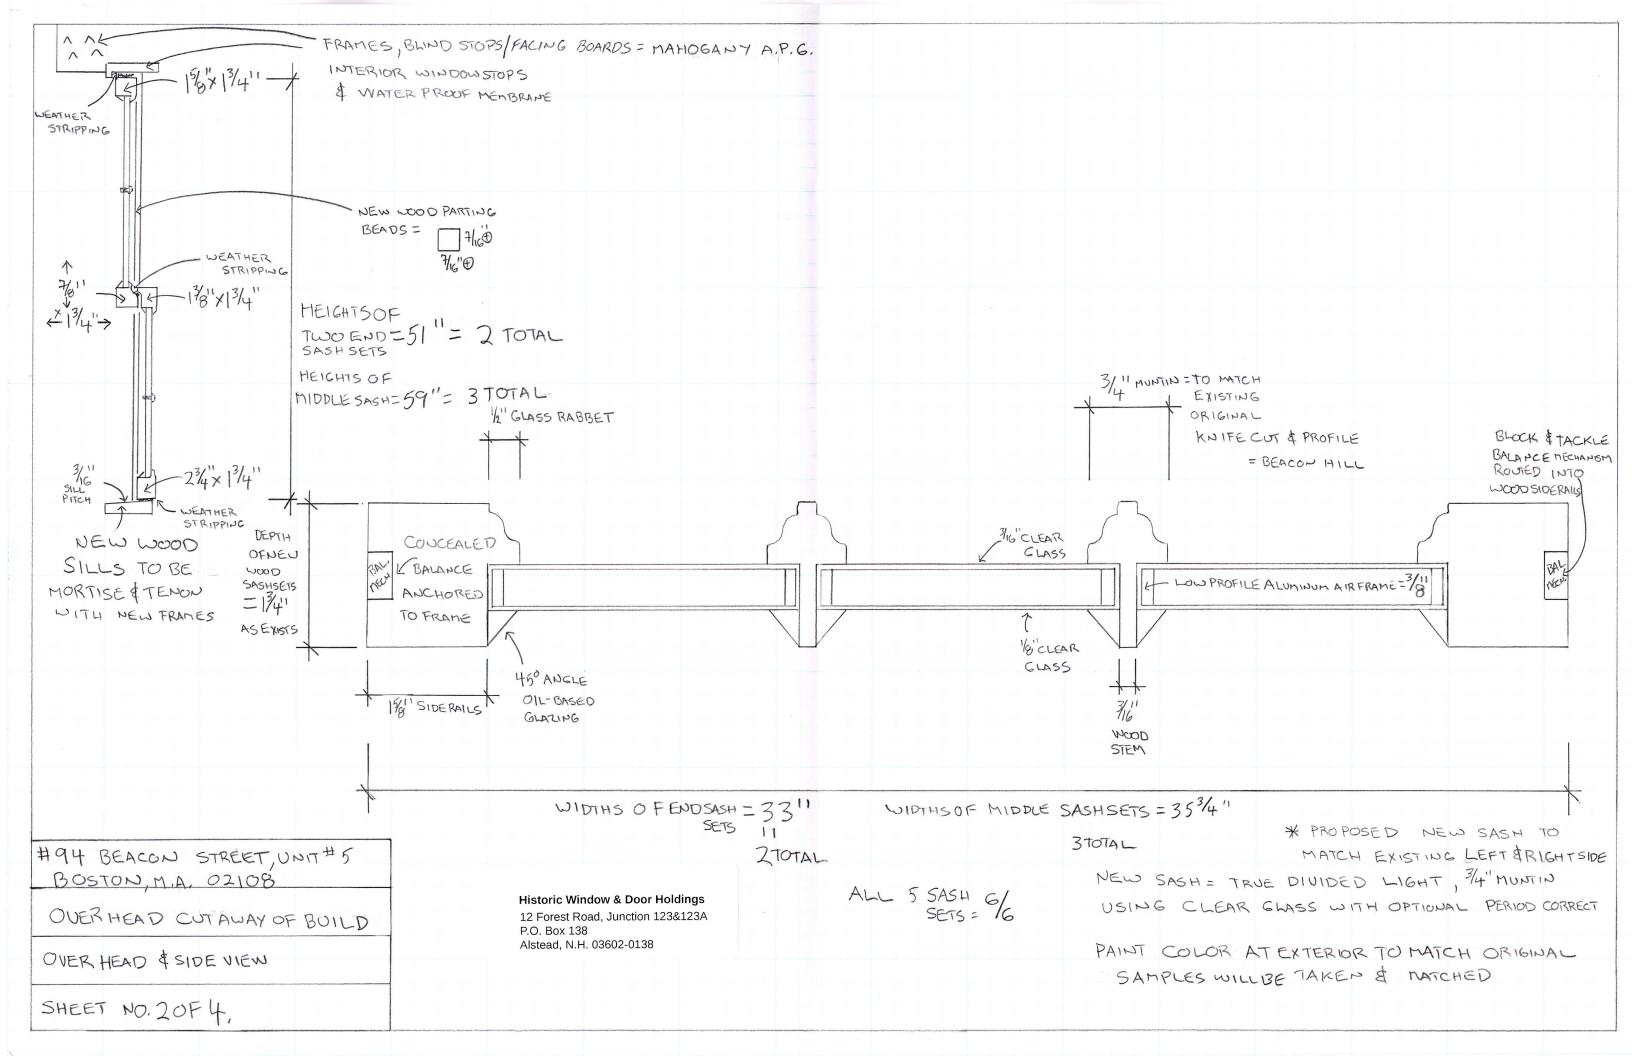

# SECTION VIEWING EAST

T (617) 628-9160 <u>www.lukez.com</u>

1310 Broadway, Somerville, MA 02144