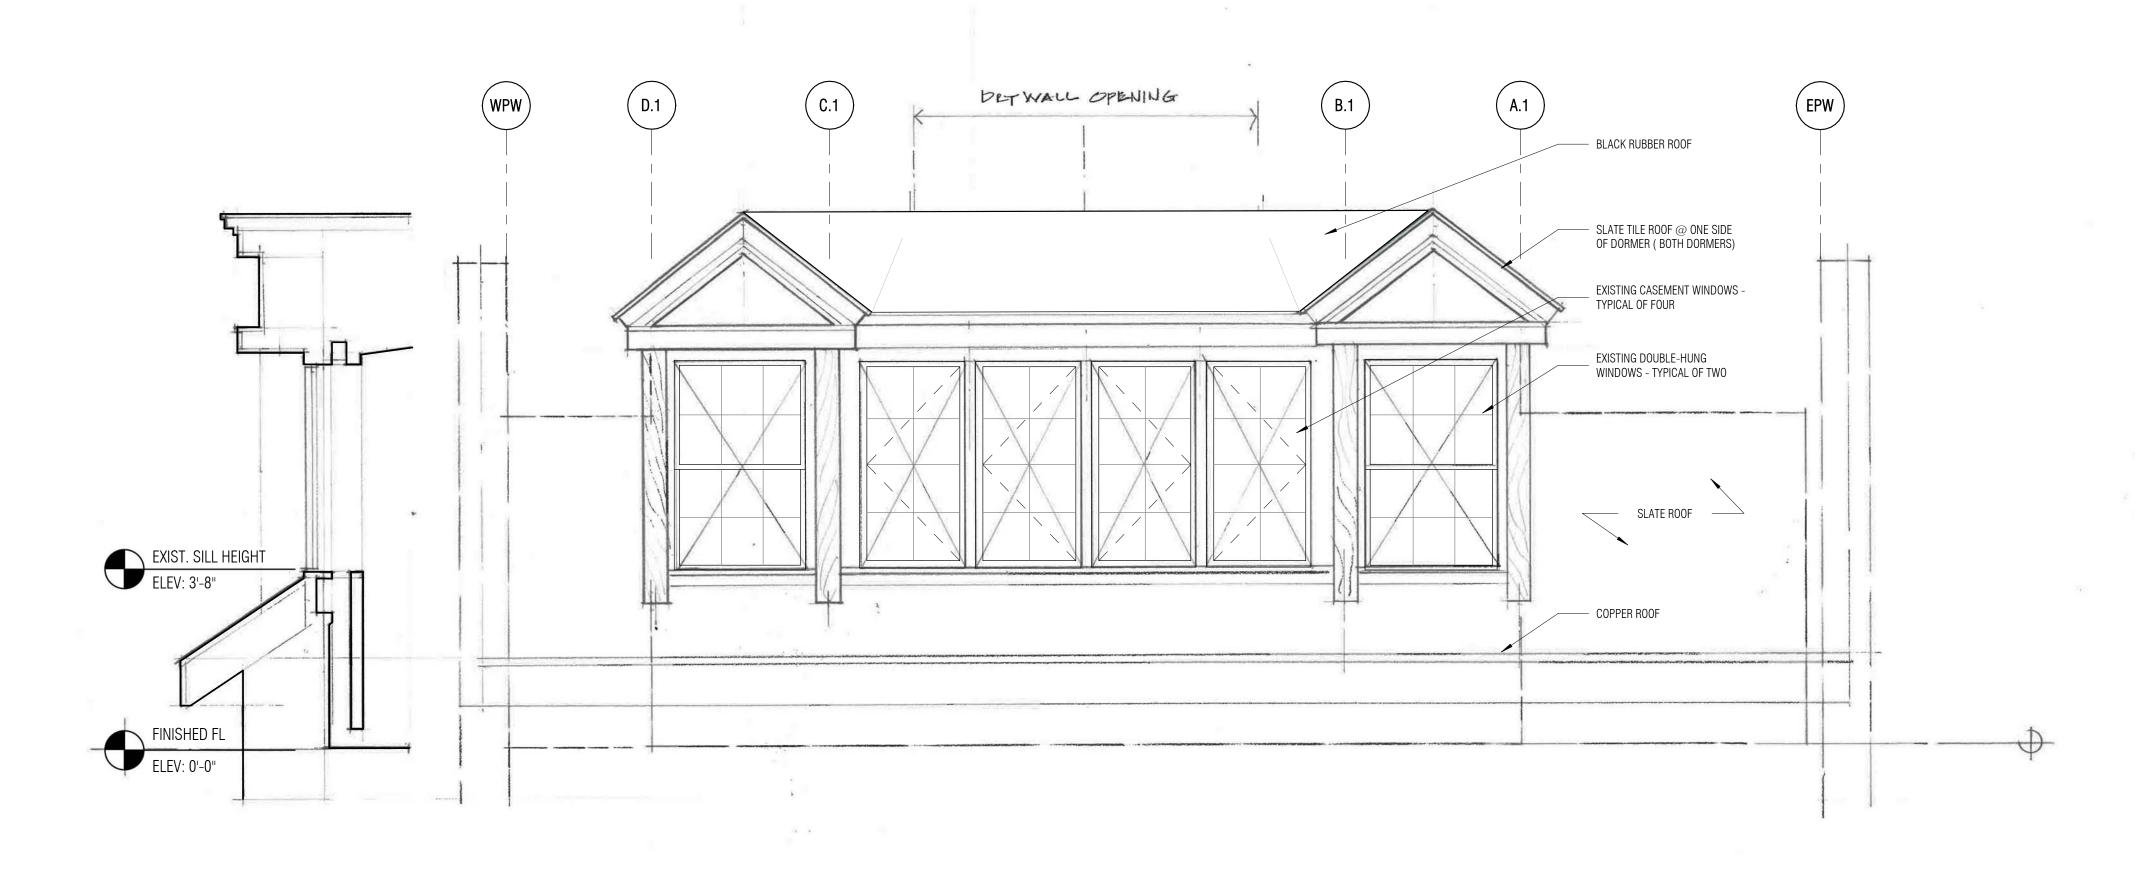

# **EXTERIOR ELEVATION & SECTION**

1) SOUTH ELEVATION / SECTION - EXISTING

EXISTING SOUTH ELEVATION PHOTO