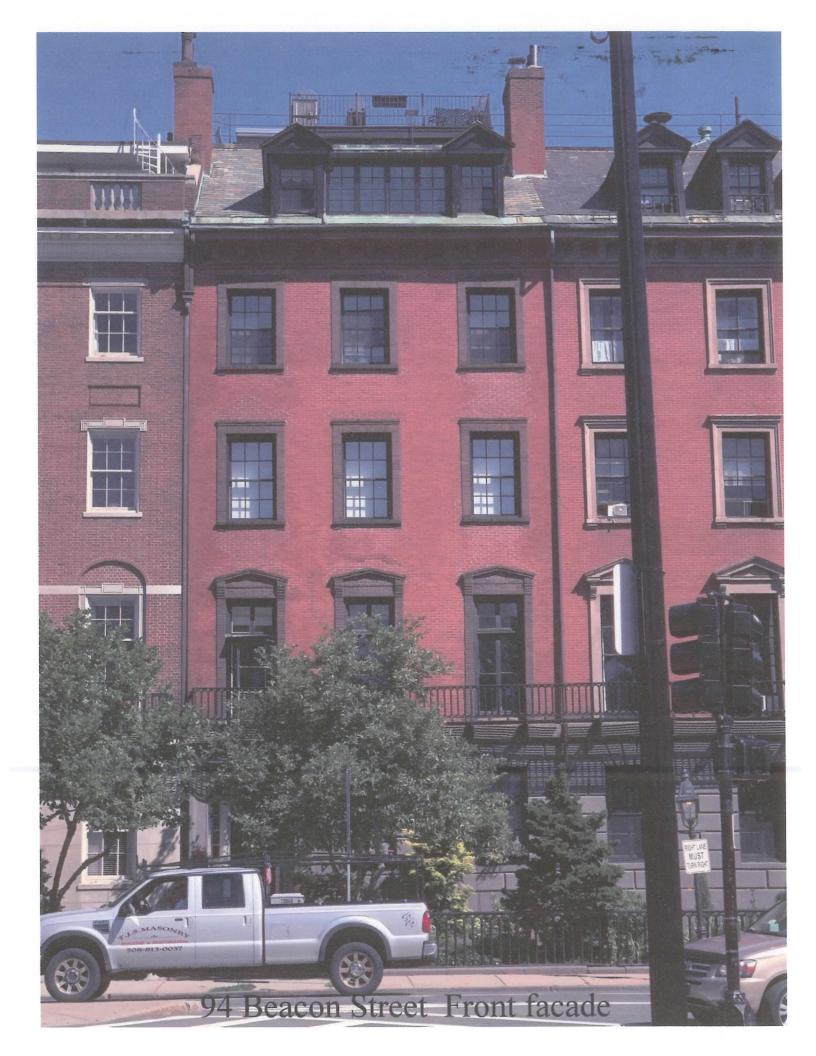

# **EXTERIOR ELEVATION & SECTION**

1) SOUTH ELEVATION / SECTION - EXISTING

EXISTING SOUTH ELEVATION PHOTO

# **BUILDING ELEVATIONS**

1 EXISTING BUILDING ELEVATION @ 94 BEACON 3/16" = 1'-0"

2 PROPOSED BUILDING ELEVATION\_OPTION 1A 3/16" = 1'-0"

3 PROPOSED BUILDING ELEVATION\_OPTION 1B
3/16" = 1'-0"