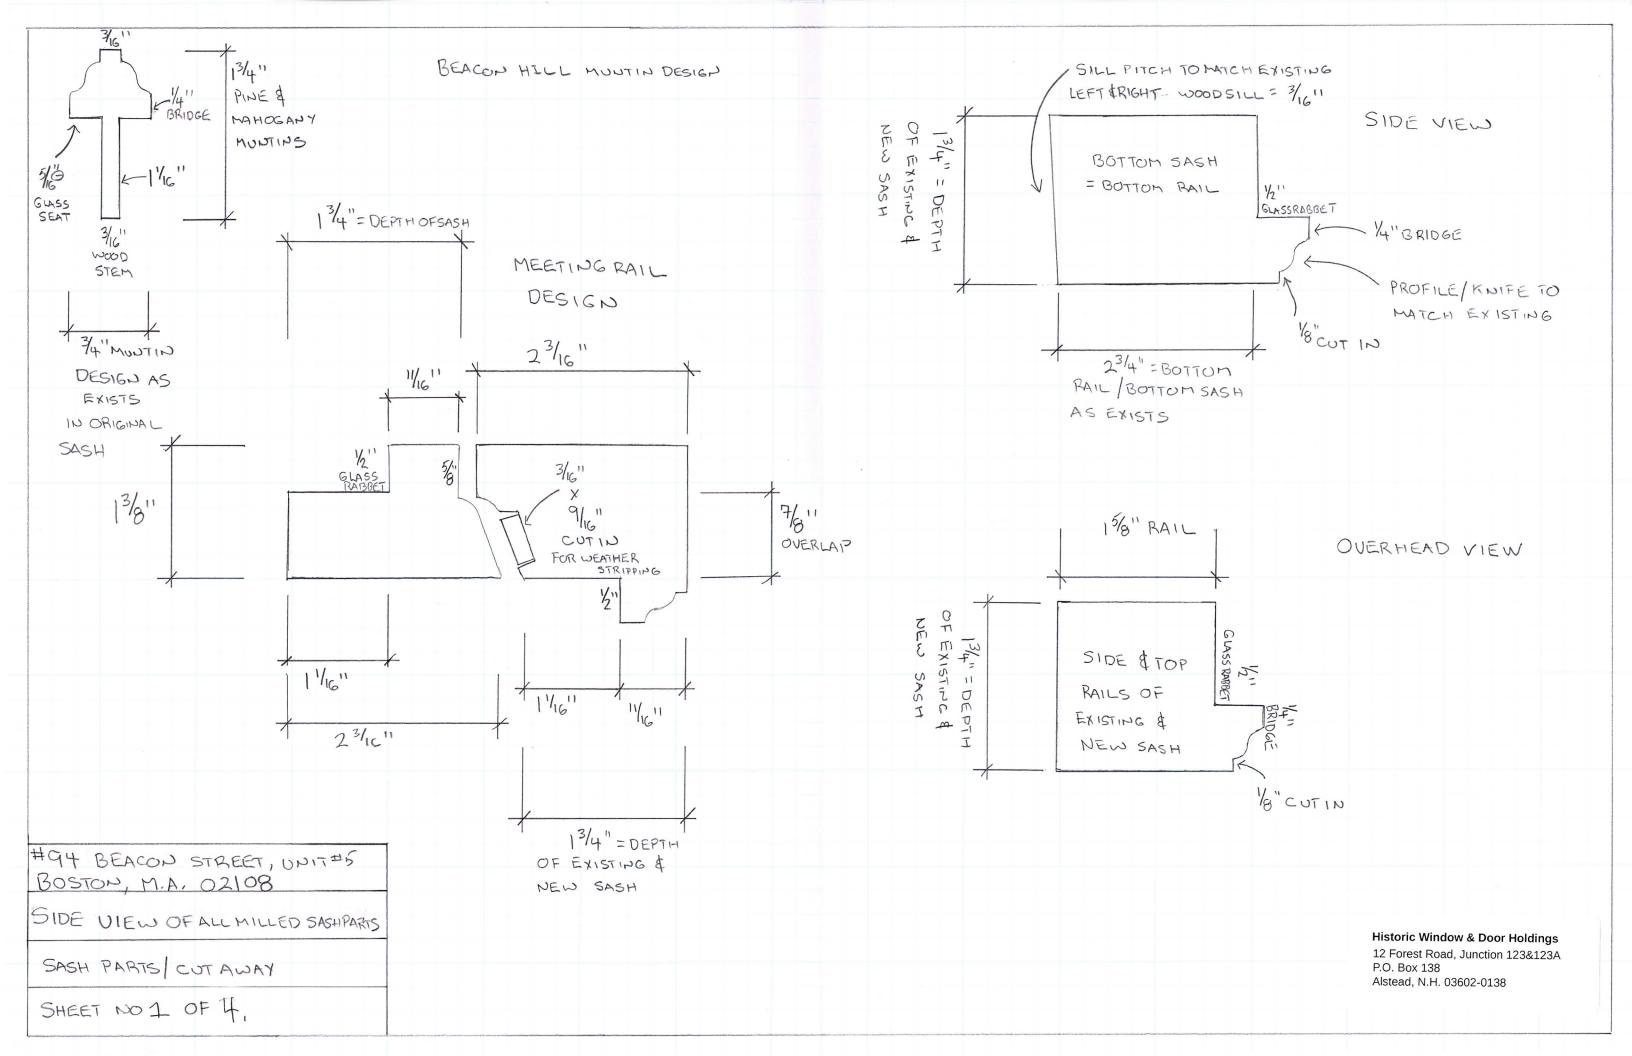

# SECTION VIEWING EAST

T (617) 628-9160 <u>www.lukez.com</u>

1310 Broadway, Somerville, MA 02144