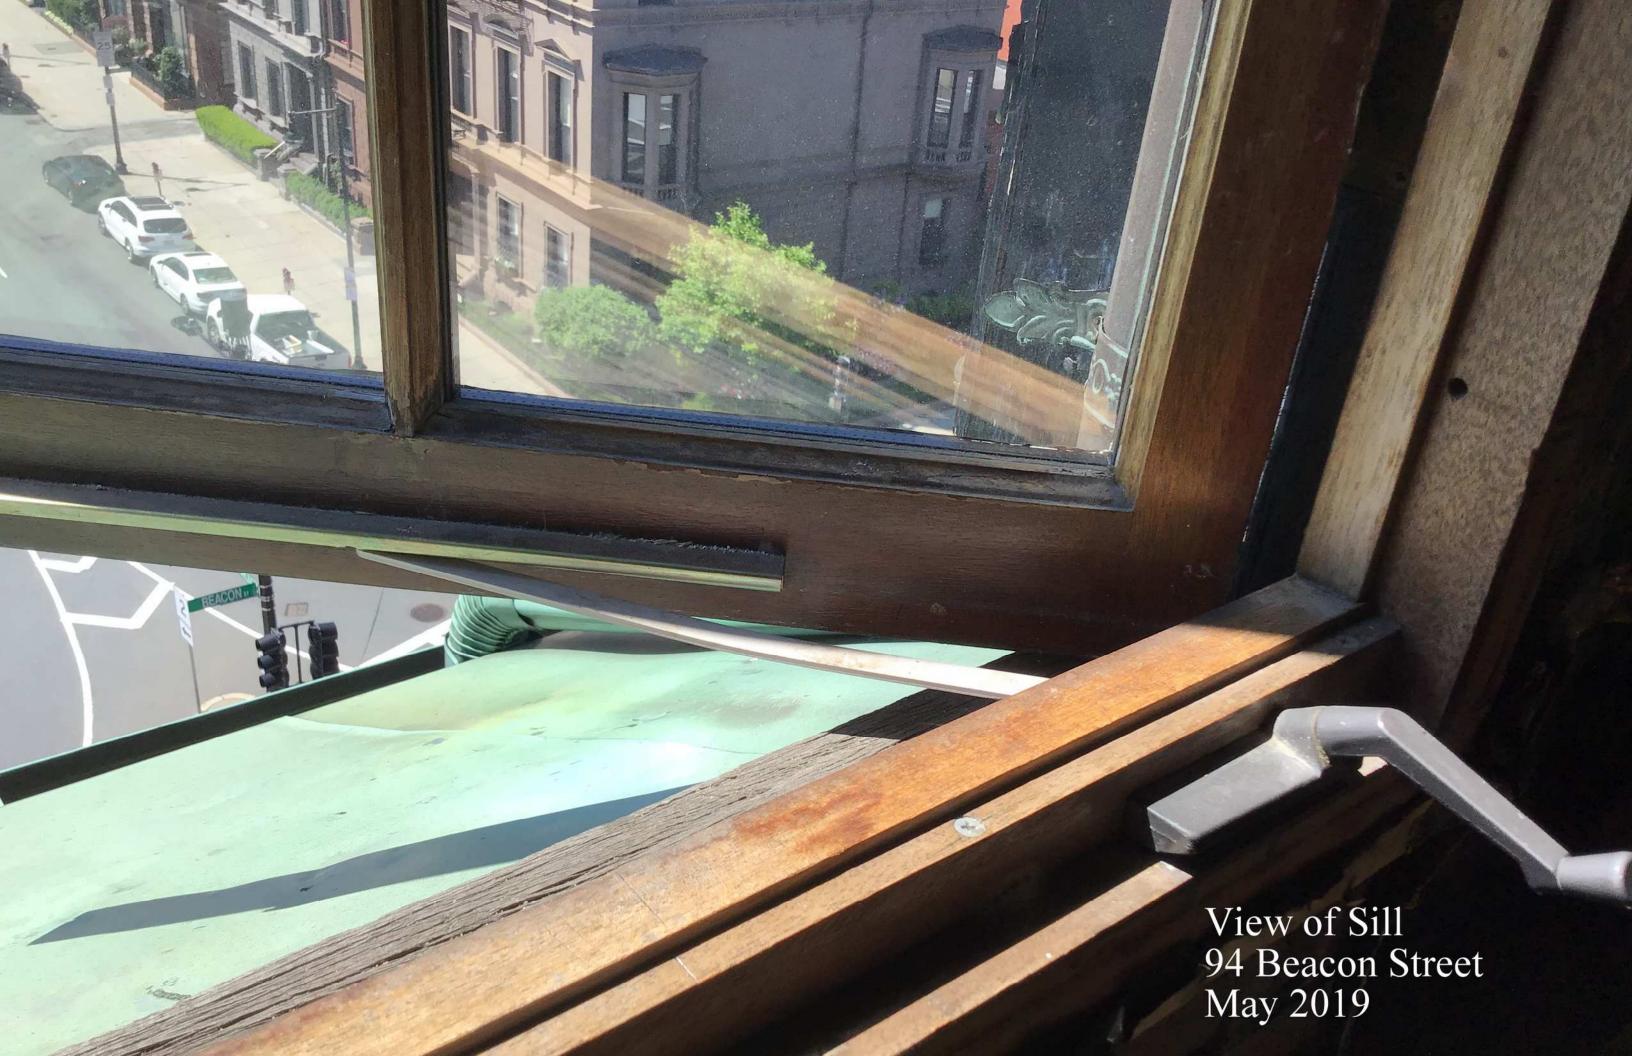

## **EXISTING CONDITION**

# **EXTERIOR ELEVATION & SECTION**





1) SOUTH ELEVATION / SECTION - EXISTING

EXISTING SOUTH ELEVATION PHOTO

## **EXISTING CONDITION**

SECTION VIEWING EAST



# **EXISTING CONDITION**

INTERIOR ELEVATION





#### PROPOSED CONDITION

**EXTERIOR ELEVATION & SECTION** 



1 SOUTH ELEVATION / SECTION - PROPOSED OPTION 1A - 4 CASEMENT WINDOWS W/ 2 OVER 4 DIVISIONS

## PROPOSED CONDITION

# SECTION VIEWING EAST





T (617) 628-9160 <u>www.lukez.com</u>

1310 Broadway, Somerville, MA 02144

## **EXISTING VS. PROPOSED**

# **BUILDING ELEVATIONS**



1 EXISTING BUILDING ELEVATION @ 94 BEACON 3/16" = 1'-0"



2 PROPOSED BUILDING ELEVATION\_OPTION 1A 3/16" = 1'-0"



3 PROPOSED BUILDING ELEVATION\_OPTION 1B
3/16" = 1'-0"