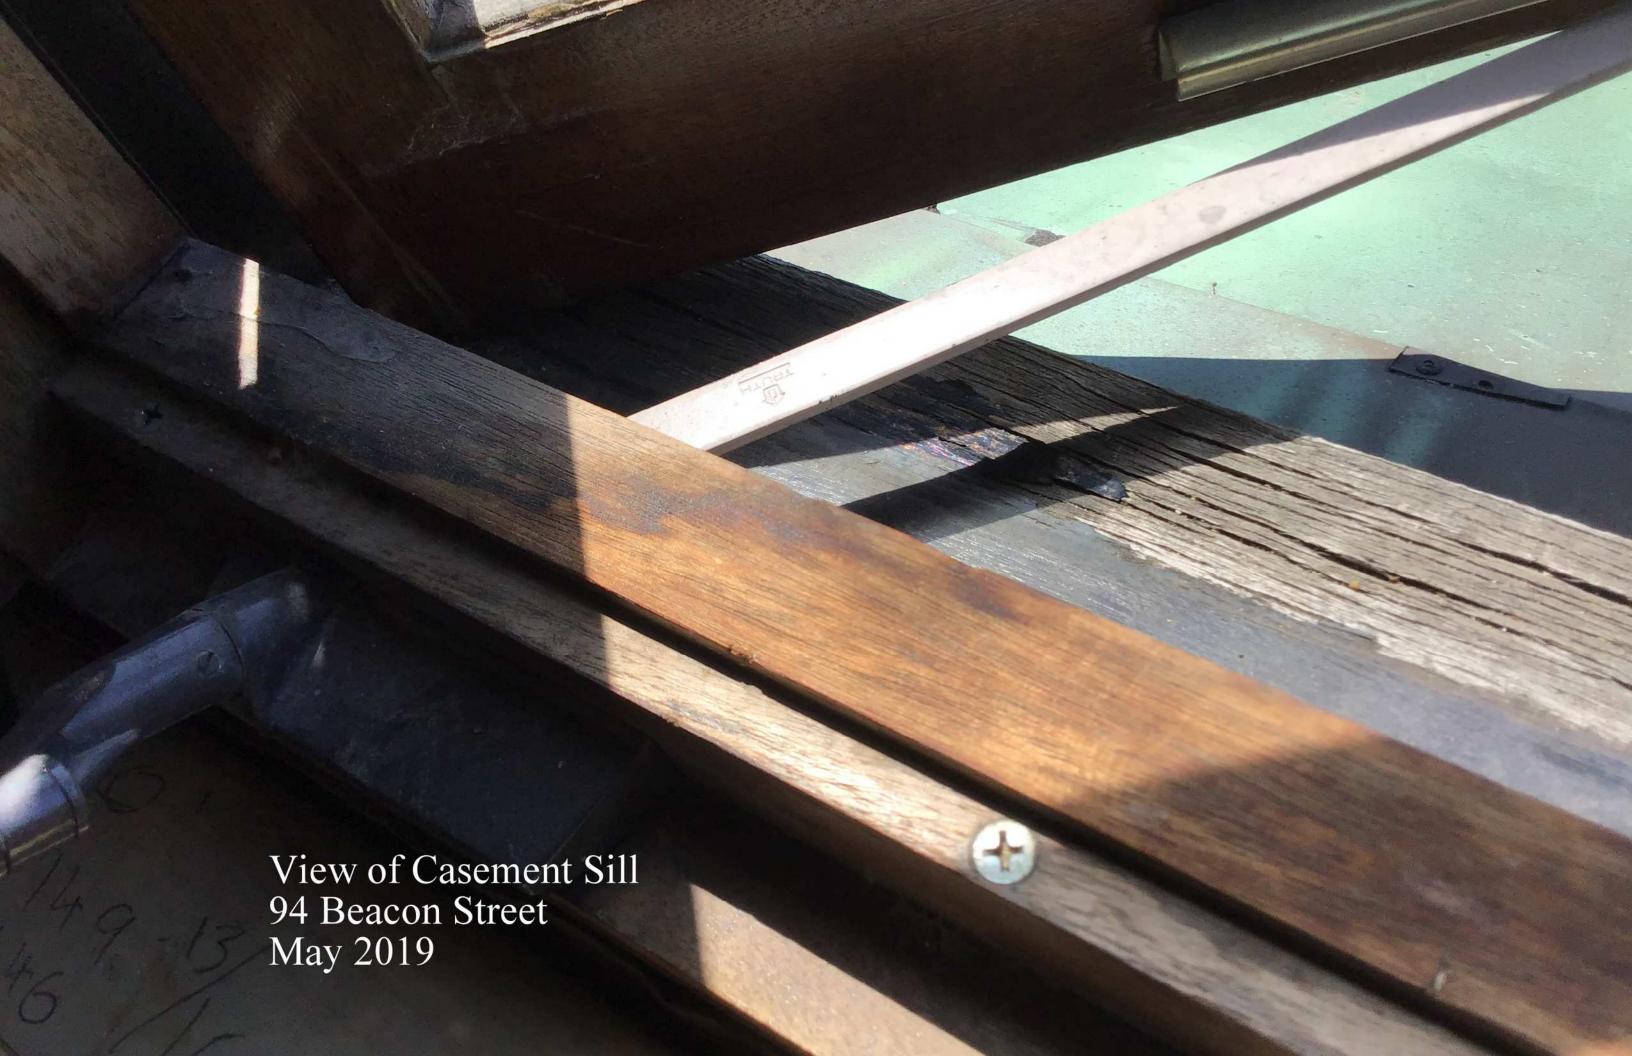

## **EXISTING CONDITION**

# **EXTERIOR ELEVATION & SECTION**





1) SOUTH ELEVATION / SECTION - EXISTING

EXISTING SOUTH ELEVATION PHOTO

## **EXISTING CONDITION**

SECTION VIEWING EAST



# **EXISTING CONDITION**

INTERIOR ELEVATION





#### PROPOSED CONDITION

**EXTERIOR ELEVATION & SECTION** 



1 SOUTH ELEVATION / SECTION - PROPOSED OPTION 1A - 4 CASEMENT WINDOWS W/ 2 OVER 4 DIVISIONS

## PROPOSED CONDITION

# SECTION VIEWING EAST





T (617) 628-9160 <u>www.lukez.com</u>

1310 Broadway, Somerville, MA 02144

## **EXISTING VS. PROPOSED**

# **BUILDING ELEVATIONS**



1 EXISTING BUILDING ELEVATION @ 94 BEACON 3/16" = 1'-0"



2 PROPOSED BUILDING ELEVATION\_OPTION 1A 3/16" = 1'-0"



3 PROPOSED BUILDING ELEVATION\_OPTION 1B
3/16" = 1'-0"