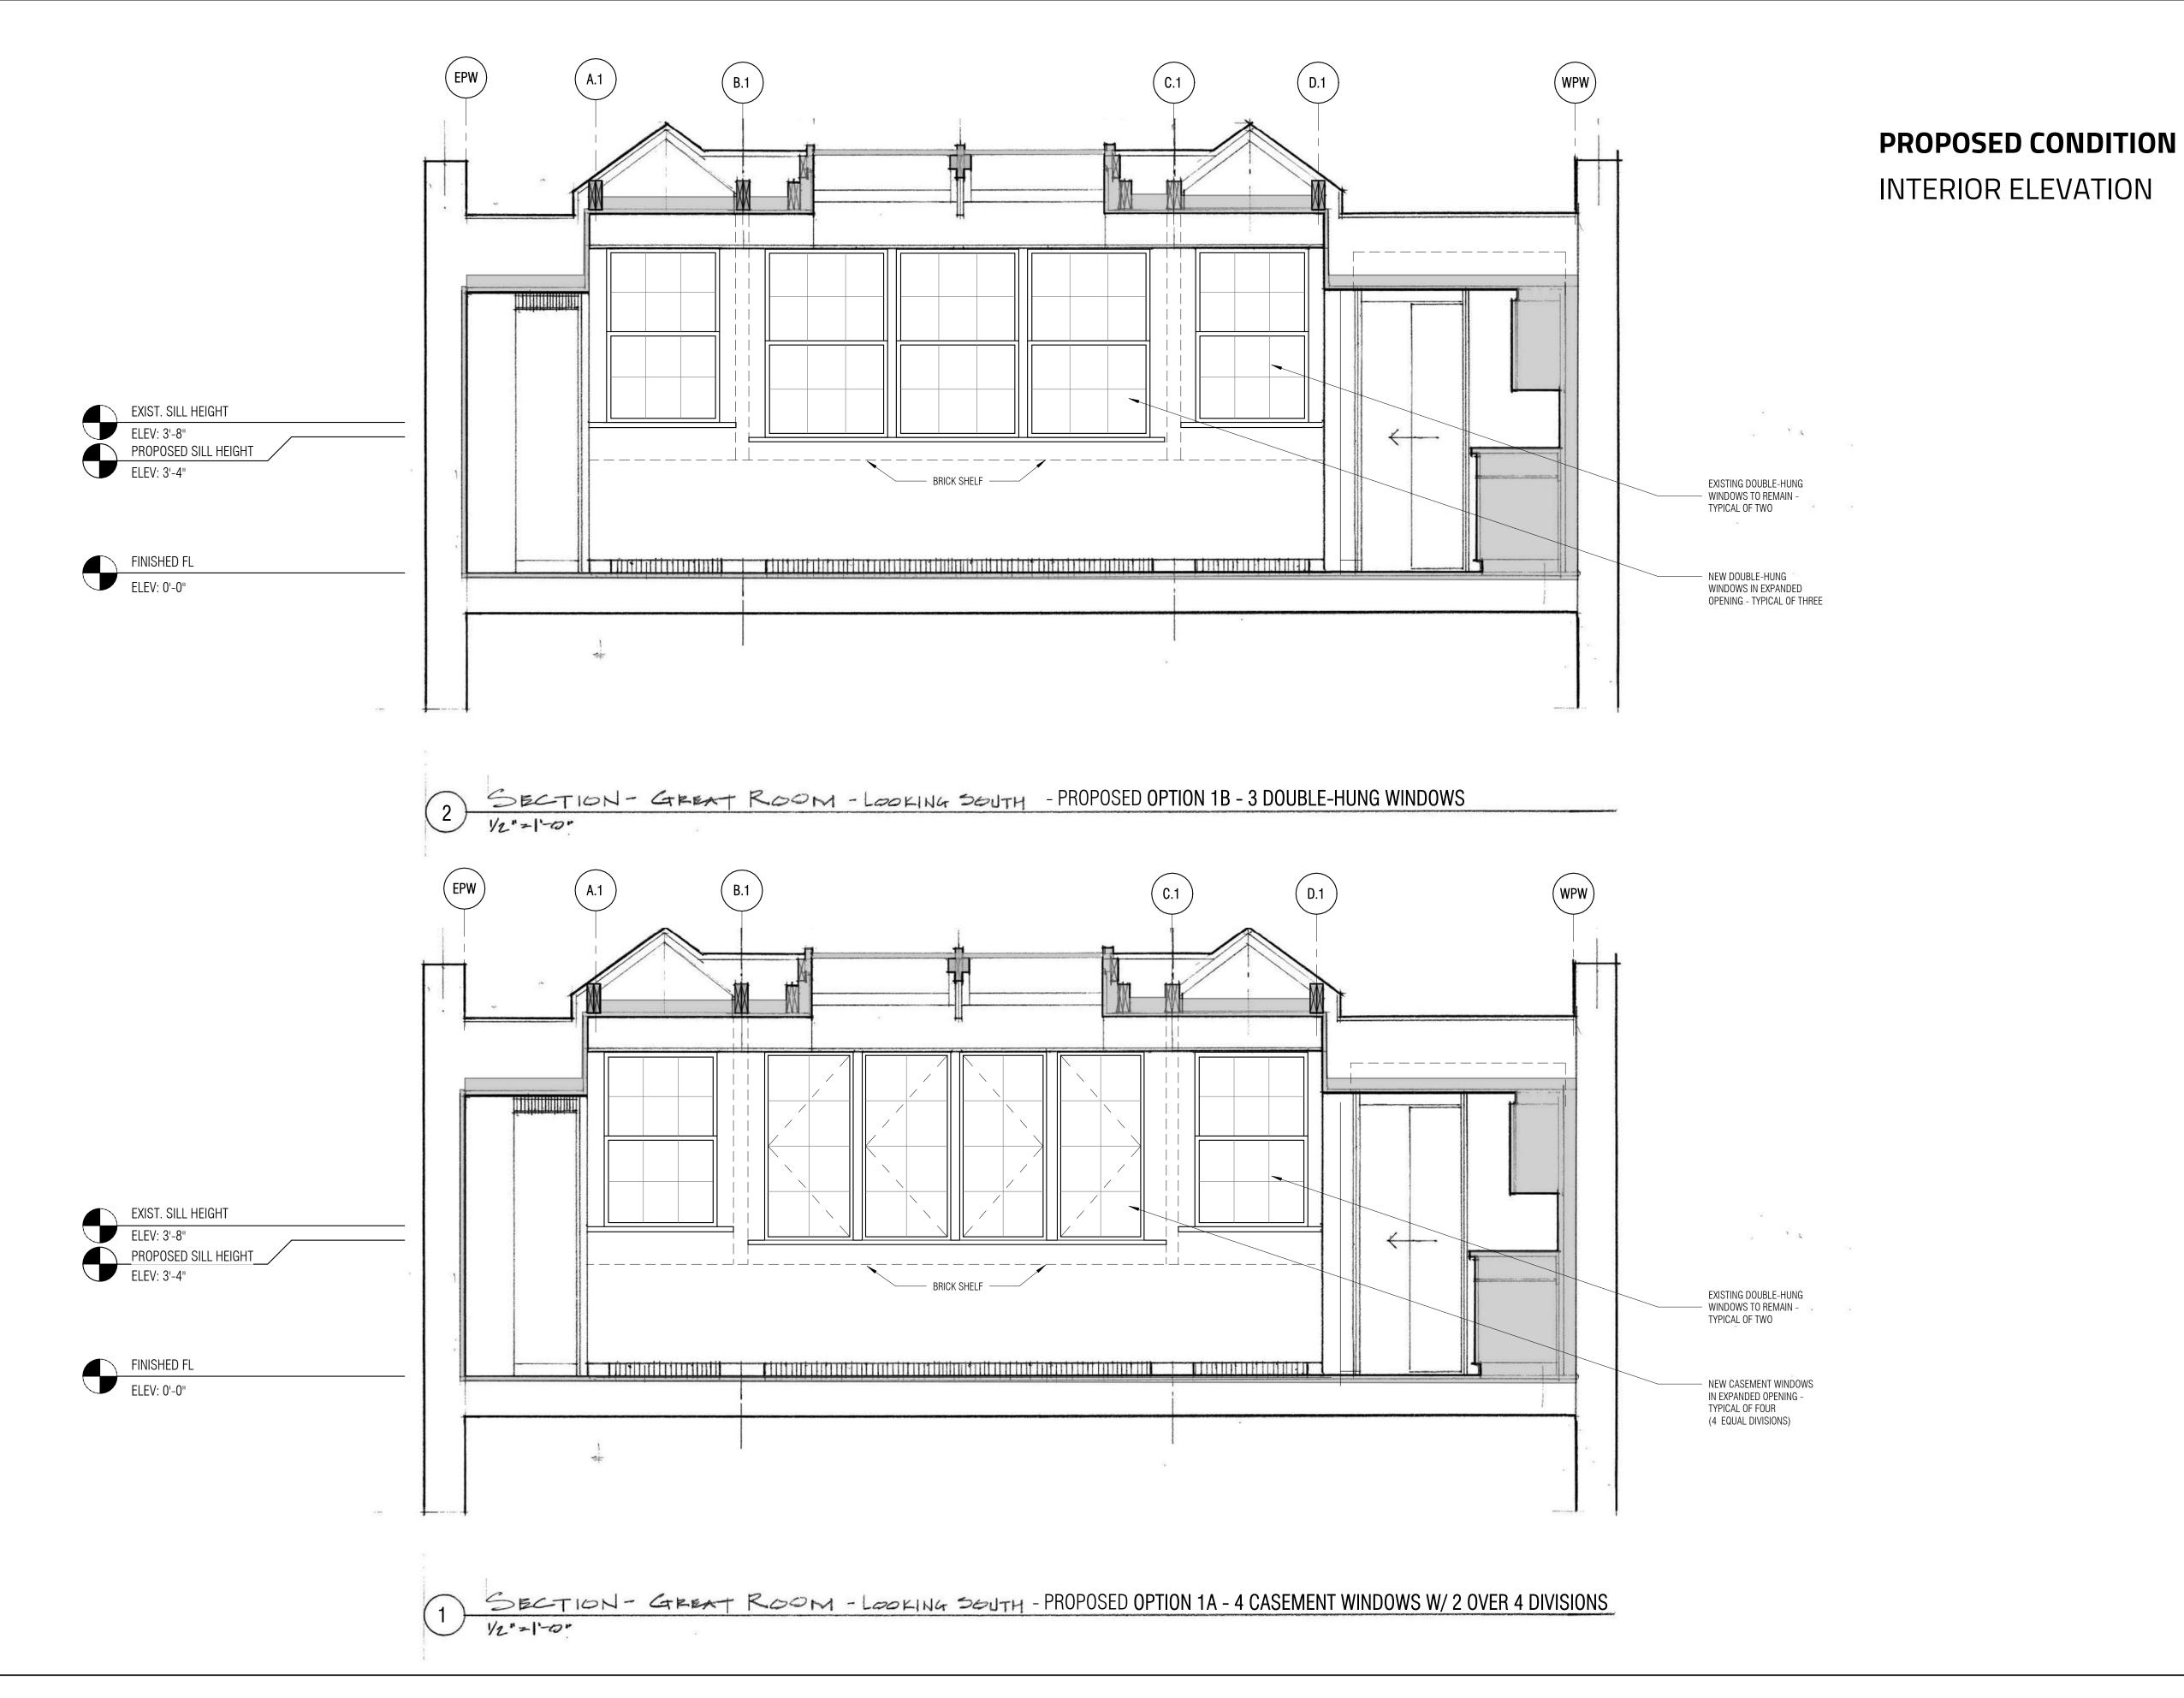

## **EXISTING CONDITION**

# **EXTERIOR ELEVATION & SECTION**





1) SOUTH ELEVATION / SECTION - EXISTING

EXISTING SOUTH ELEVATION PHOTO

## **EXISTING CONDITION**

SECTION VIEWING EAST



# **EXISTING CONDITION**

INTERIOR ELEVATION





#### PROPOSED CONDITION

**EXTERIOR ELEVATION & SECTION** 



1 SOUTH ELEVATION / SECTION - PROPOSED OPTION 1A - 4 CASEMENT WINDOWS W/ 2 OVER 4 DIVISIONS

## PROPOSED CONDITION

# SECTION VIEWING EAST





T (617) 628-9160 <u>www.lukez.com</u>

1310 Broadway, Somerville, MA 02144

## **EXISTING VS. PROPOSED**

# **BUILDING ELEVATIONS**



1 EXISTING BUILDING ELEVATION @ 94 BEACON 3/16" = 1'-0"



2 PROPOSED BUILDING ELEVATION\_OPTION 1A 3/16" = 1'-0"



3 PROPOSED BUILDING ELEVATION\_OPTION 1B
3/16" = 1'-0"