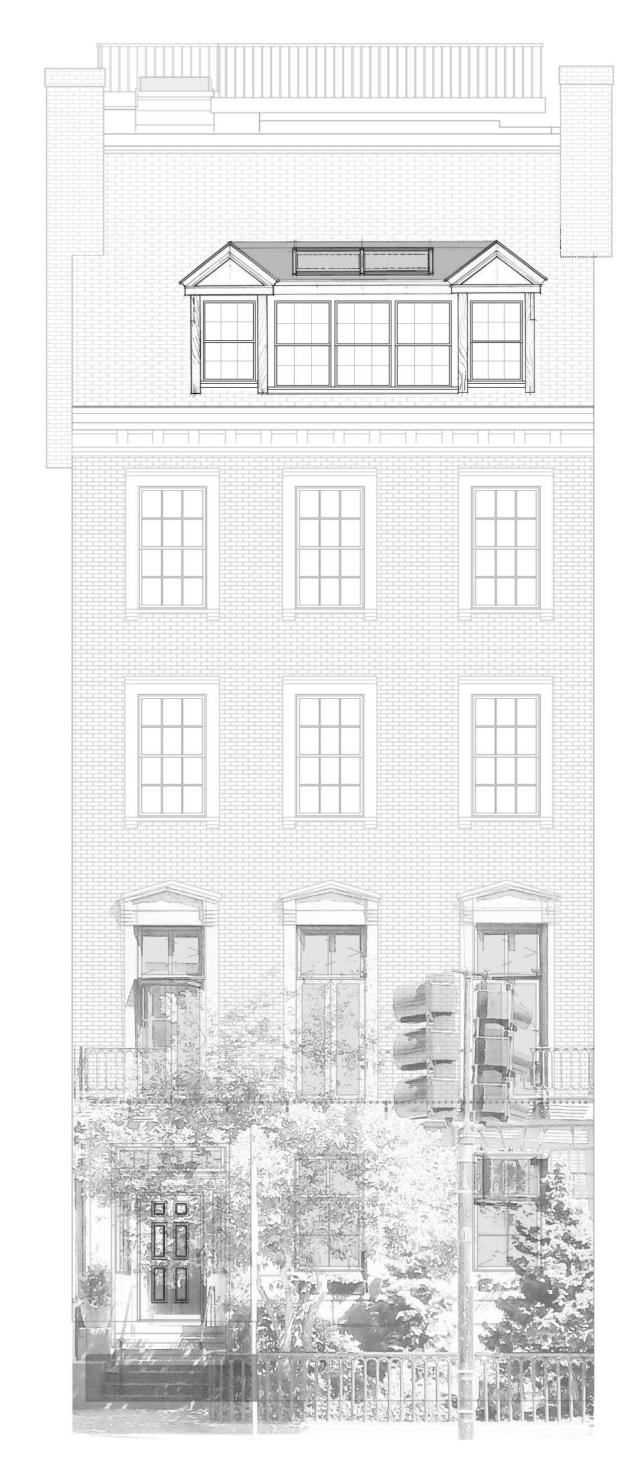

## **EXISTING VS. PROPOSED**

# **BUILDING ELEVATIONS**

1 EXISTING BUILDING ELEVATION @ 94 BEACON 3/16" = 1'-0"

2 PROPOSED BUILDING ELEVATION\_OPTION 1A 3/16" = 1'-0"

3 PROPOSED BUILDING ELEVATION\_OPTION 1B
3/16" = 1'-0"