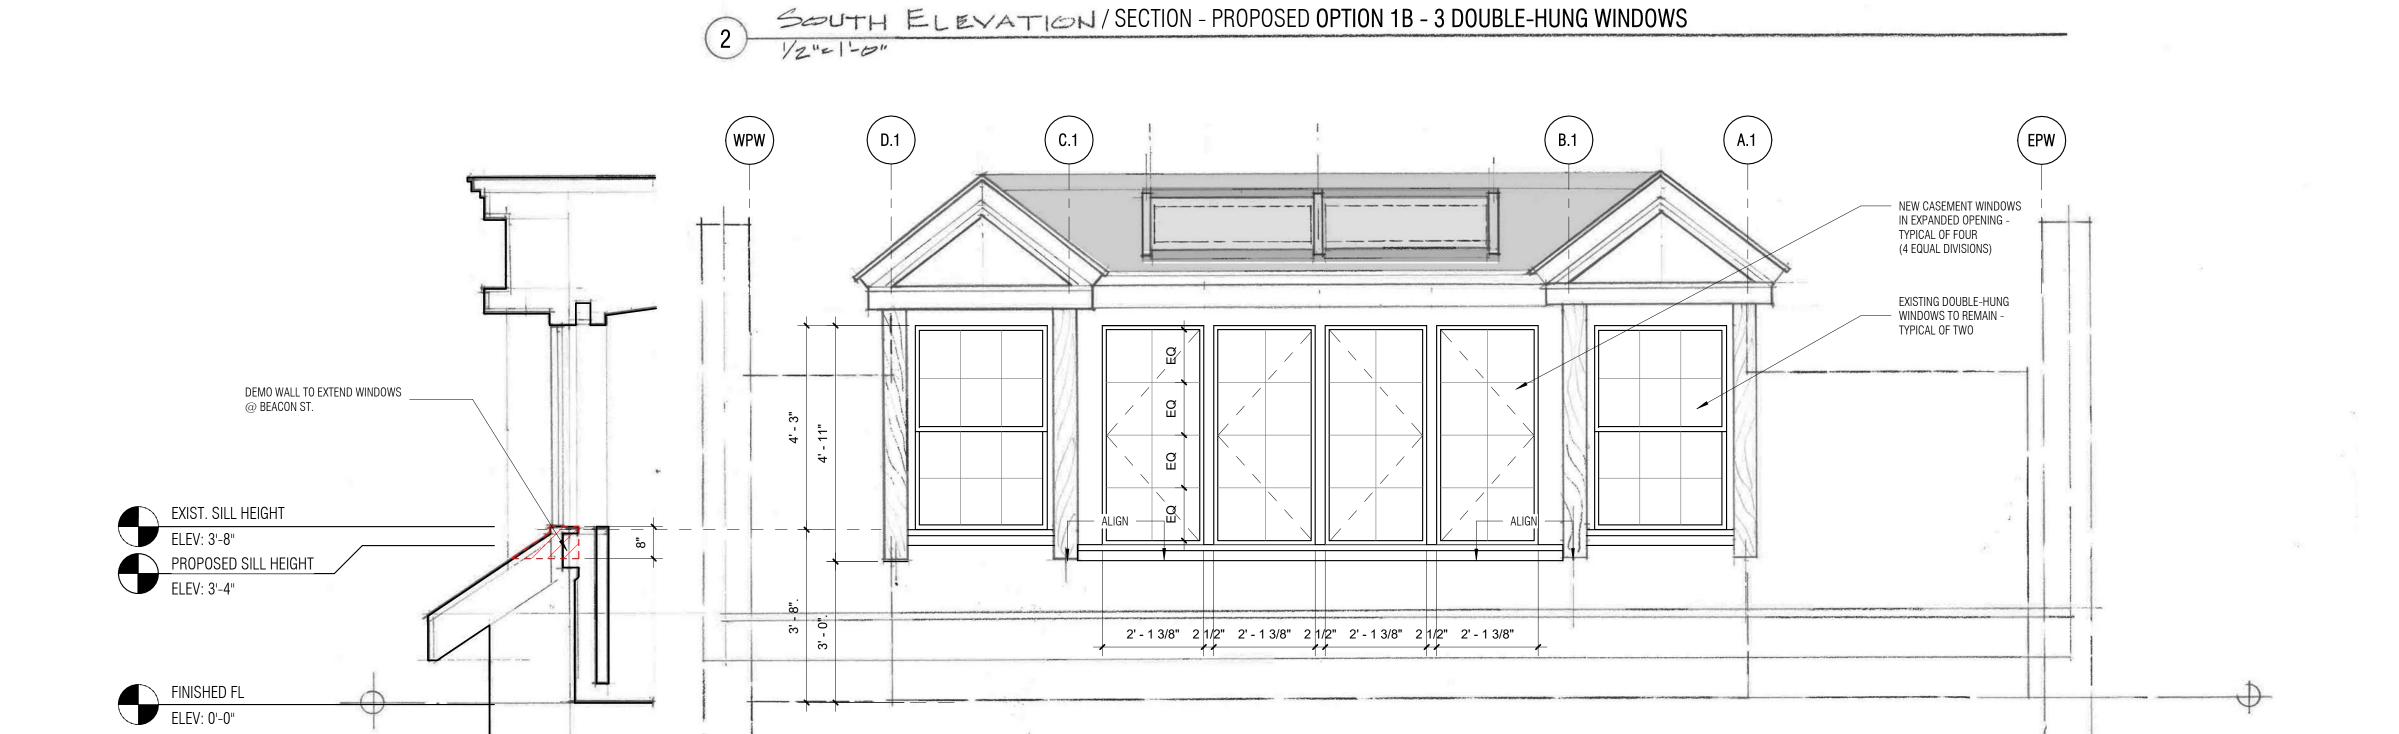

#### PROPOSED CONDITION

**EXTERIOR ELEVATION & SECTION** 

1 SOUTH ELEVATION / SECTION - PROPOSED OPTION 1A - 4 CASEMENT WINDOWS W/ 2 OVER 4 DIVISIONS