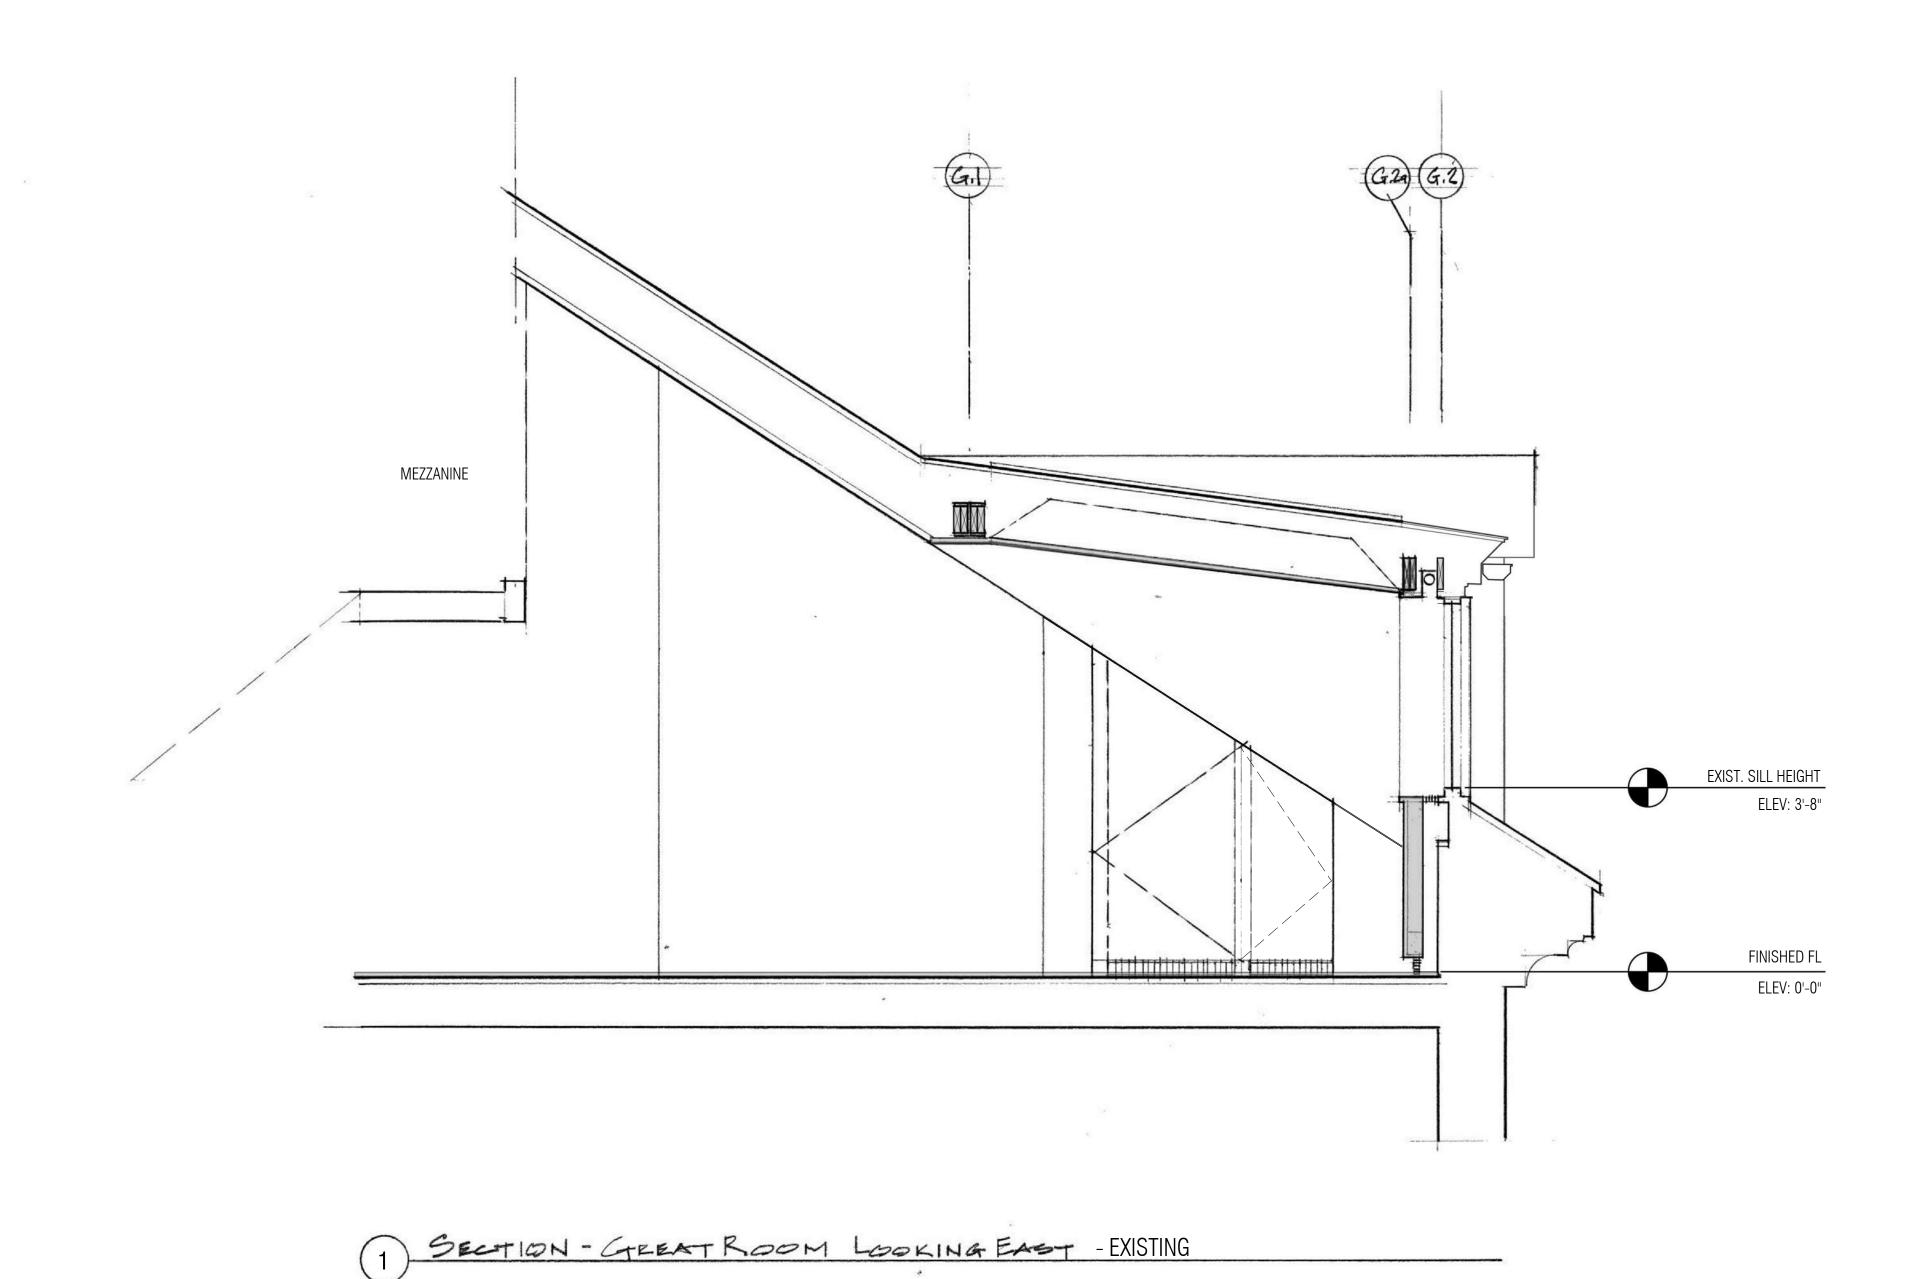

## **EXISTING CONDITION**

# **EXTERIOR ELEVATION & SECTION**





1) SOUTH ELEVATION / SECTION - EXISTING

EXISTING SOUTH ELEVATION PHOTO

## **EXISTING CONDITION**

SECTION VIEWING EAST



# **EXISTING CONDITION**

INTERIOR ELEVATION





#### PROPOSED CONDITION

**EXTERIOR ELEVATION & SECTION** 



1 SOUTH ELEVATION / SECTION - PROPOSED OPTION 1A - 4 CASEMENT WINDOWS W/ 2 OVER 4 DIVISIONS

## PROPOSED CONDITION

# SECTION VIEWING EAST





T (617) 628-9160 <u>www.lukez.com</u>

1310 Broadway, Somerville, MA 02144

## **EXISTING VS. PROPOSED**

# **BUILDING ELEVATIONS**



1 EXISTING BUILDING ELEVATION @ 94 BEACON 3/16" = 1'-0"



2 PROPOSED BUILDING ELEVATION\_OPTION 1A 3/16" = 1'-0"



3 PROPOSED BUILDING ELEVATION\_OPTION 1B
3/16" = 1'-0"