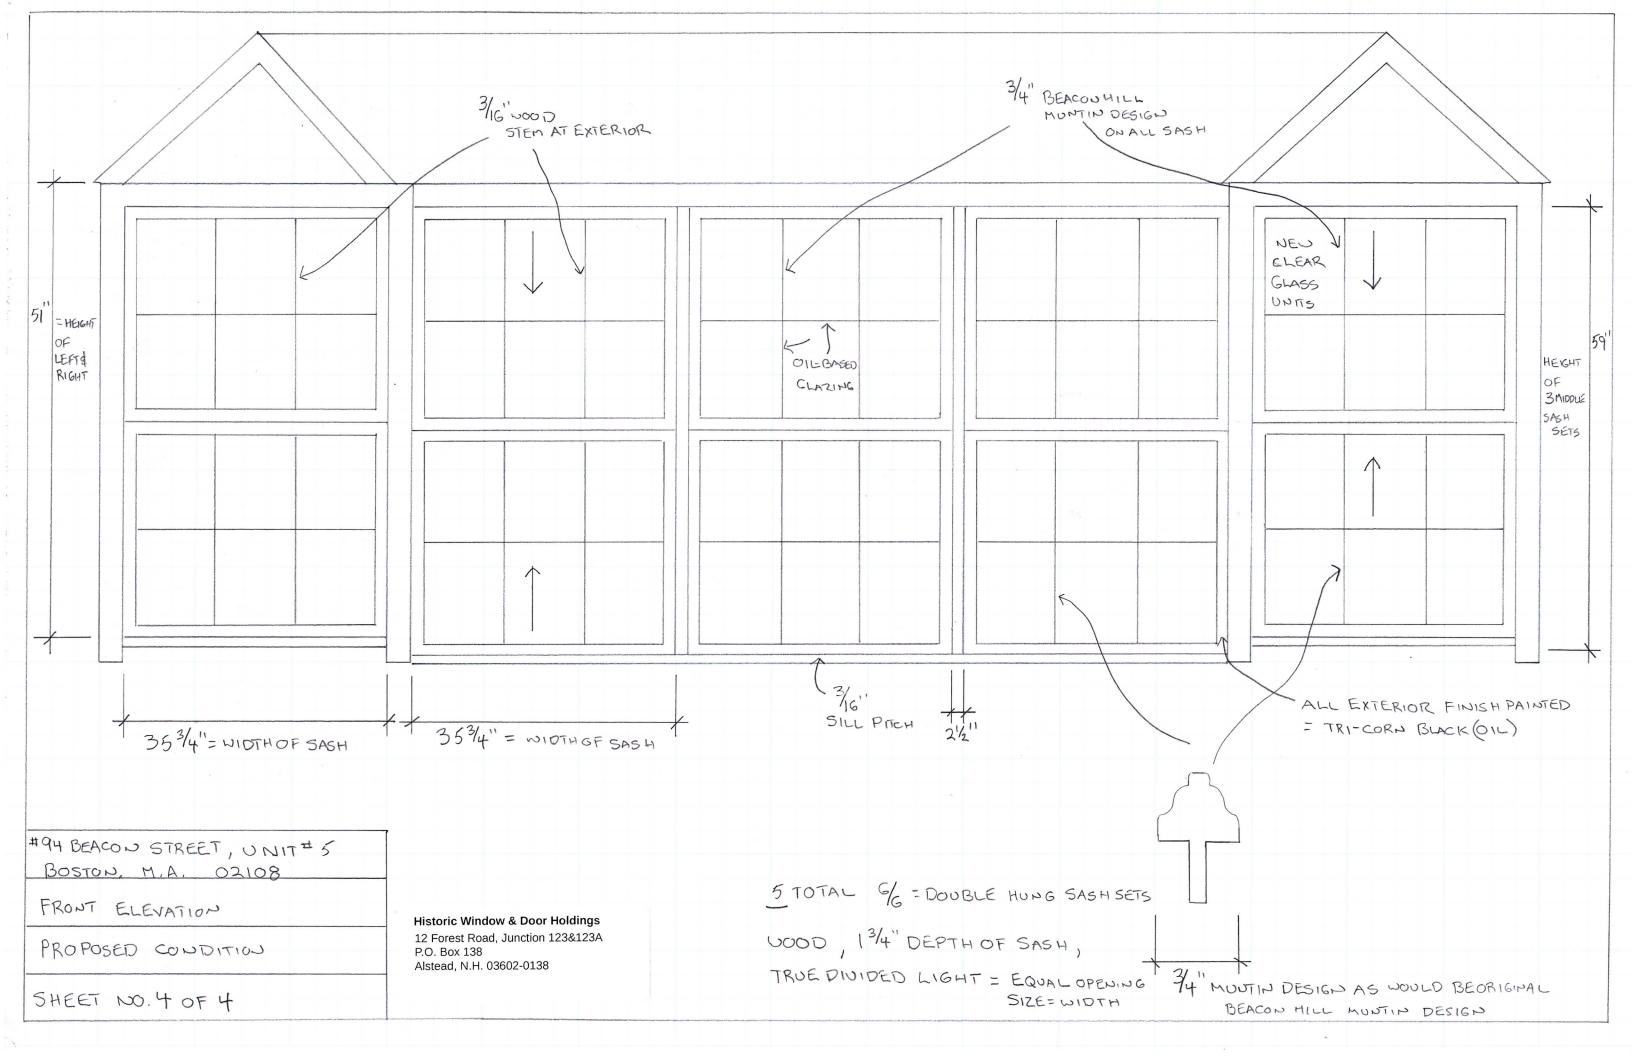

#### PROPOSED CONDITION

**EXTERIOR ELEVATION & SECTION** 

1 SOUTH ELEVATION / SECTION - PROPOSED OPTION 1A - 4 CASEMENT WINDOWS W/ 2 OVER 4 DIVISIONS

## PROPOSED CONDITION