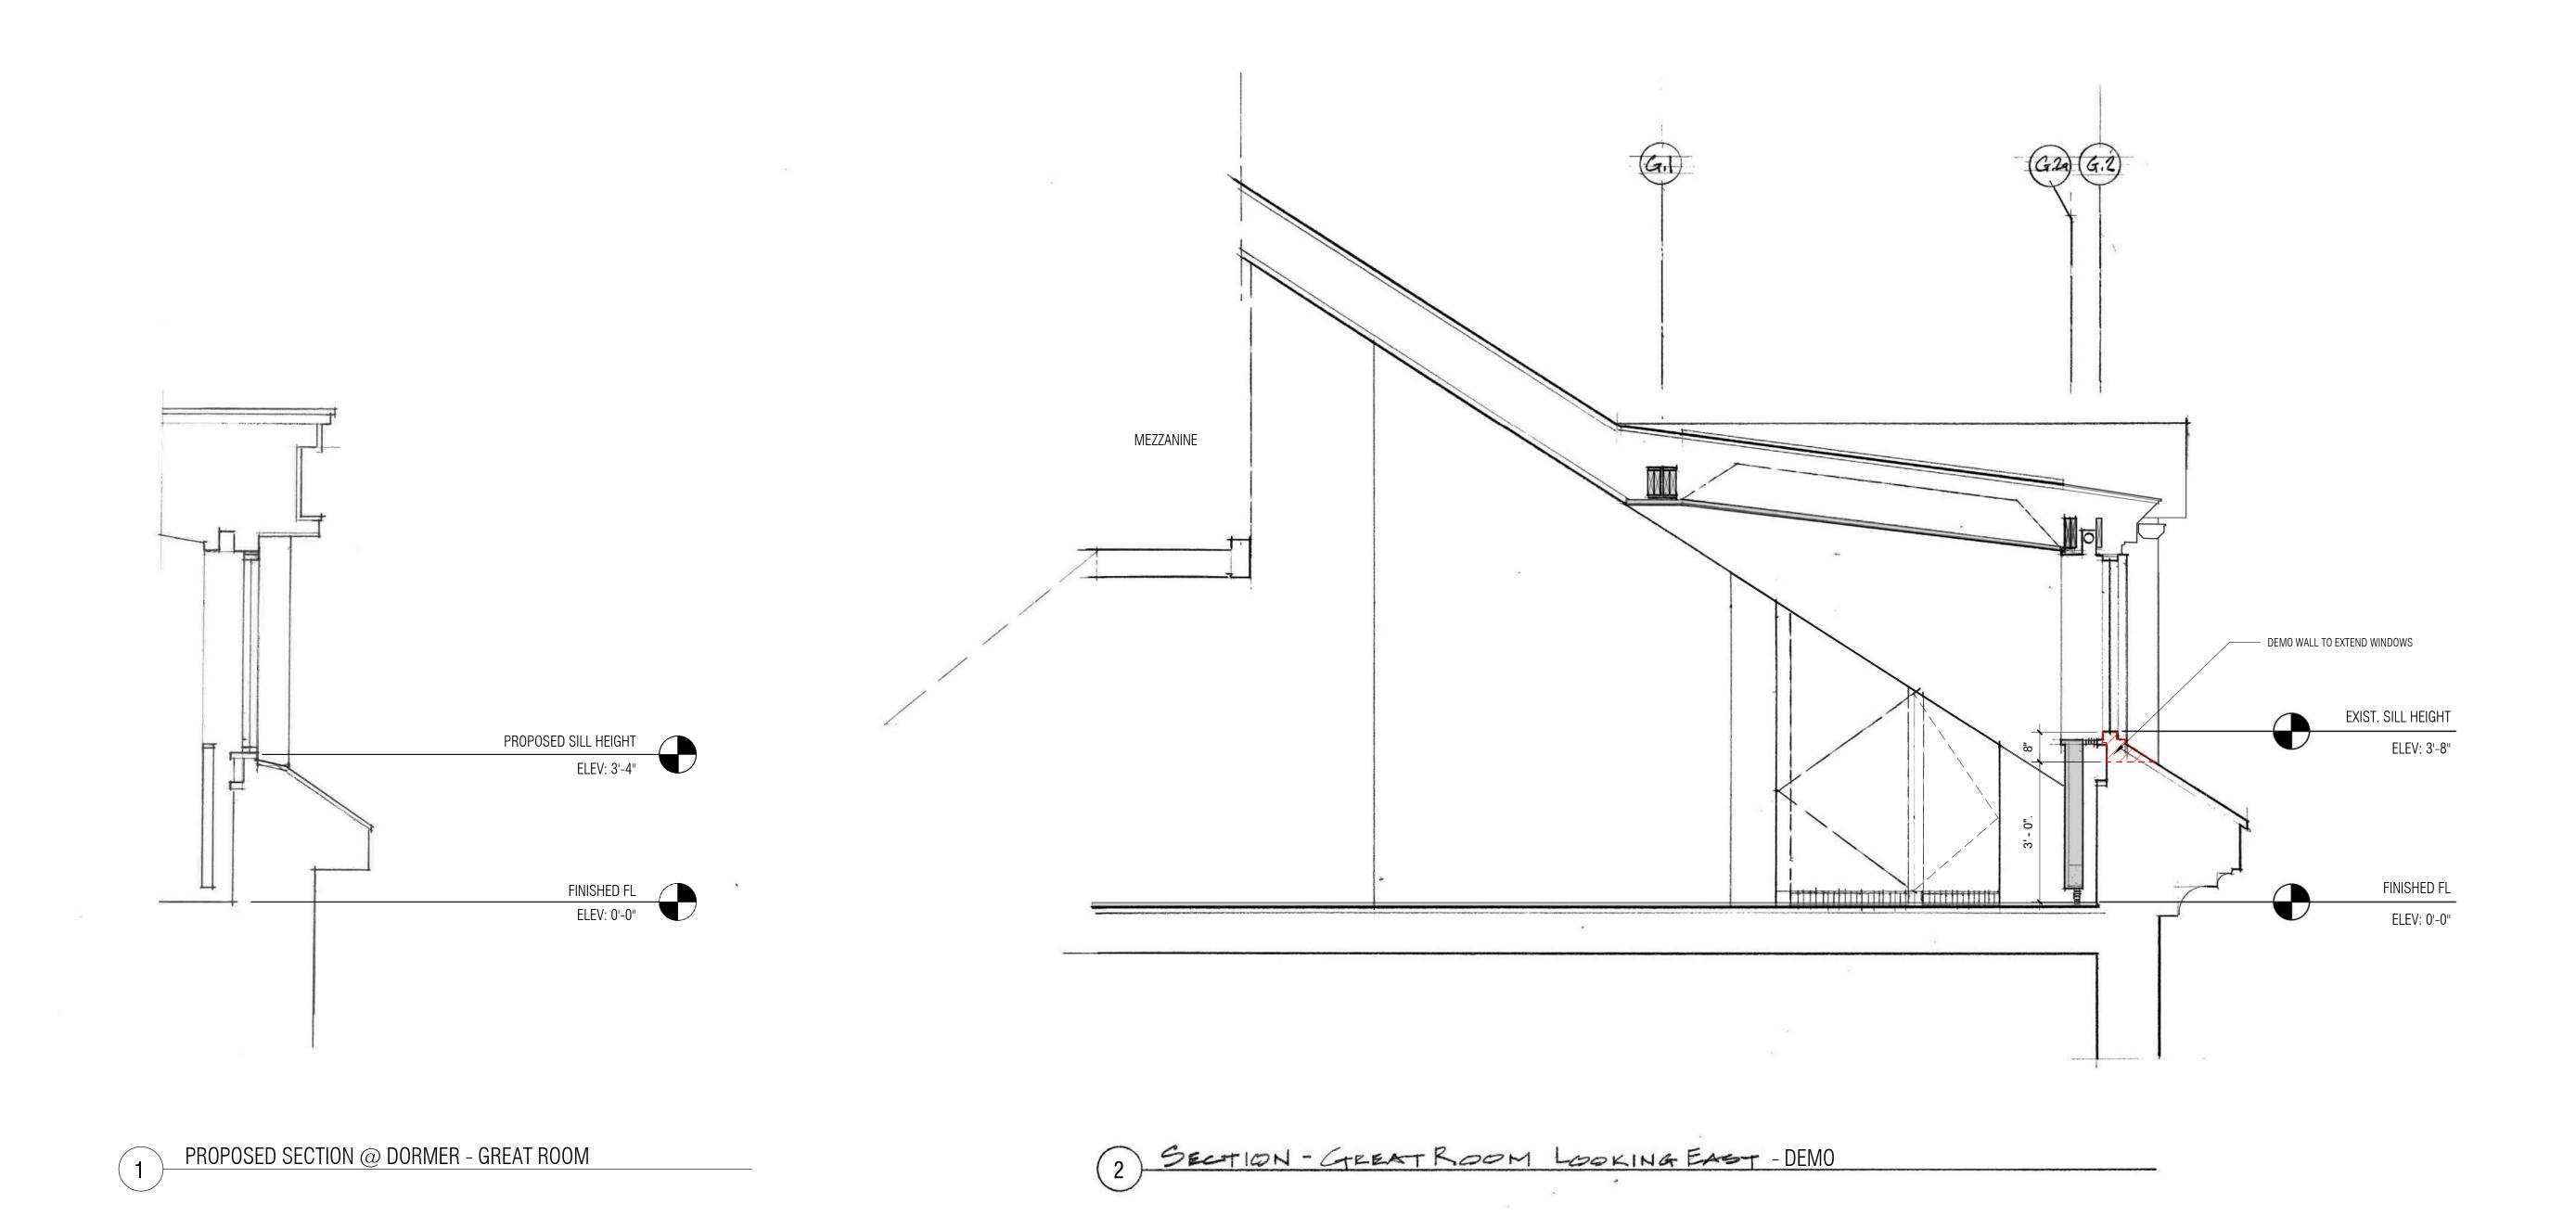

# SECTION VIEWING EAST

T (617) 628-9160 <u>www.lukez.com</u>

1310 Broadway, Somerville, MA 02144