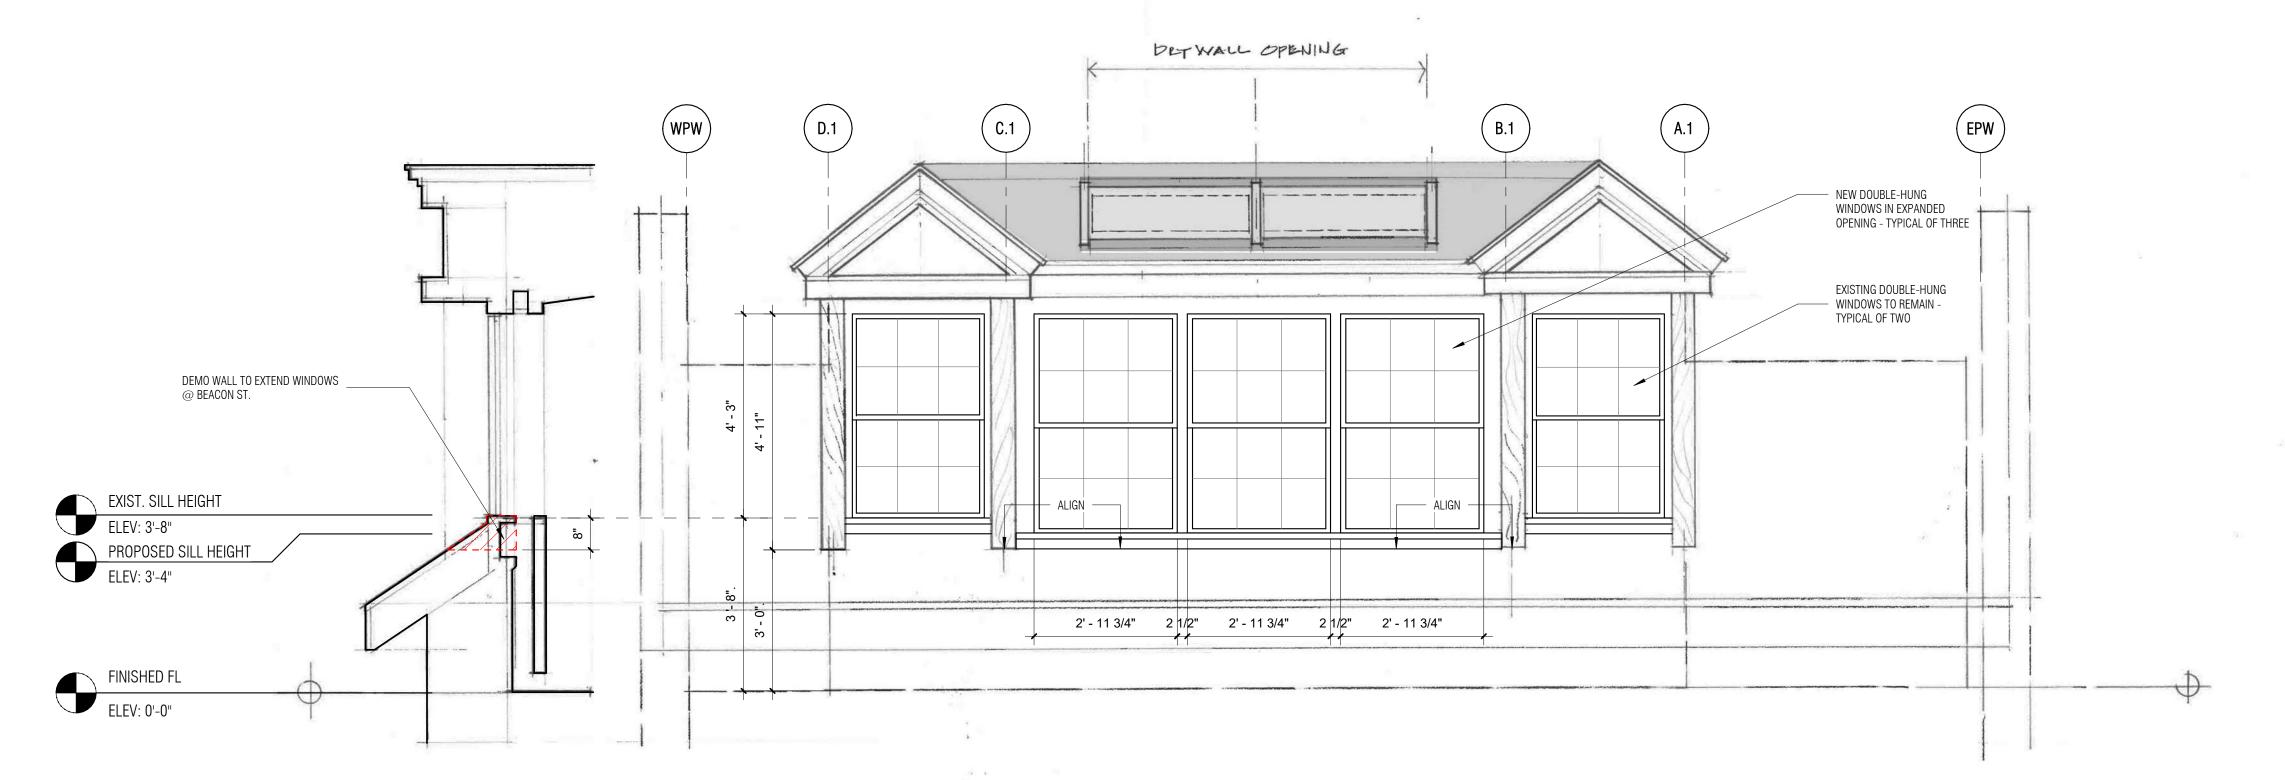

#### PROPOSED CONDITION

**EXTERIOR ELEVATION & SECTION** 

1 SOUTH ELEVATION / SECTION - PROPOSED OPTION 1A - 4 CASEMENT WINDOWS W/ 2 OVER 4 DIVISIONS