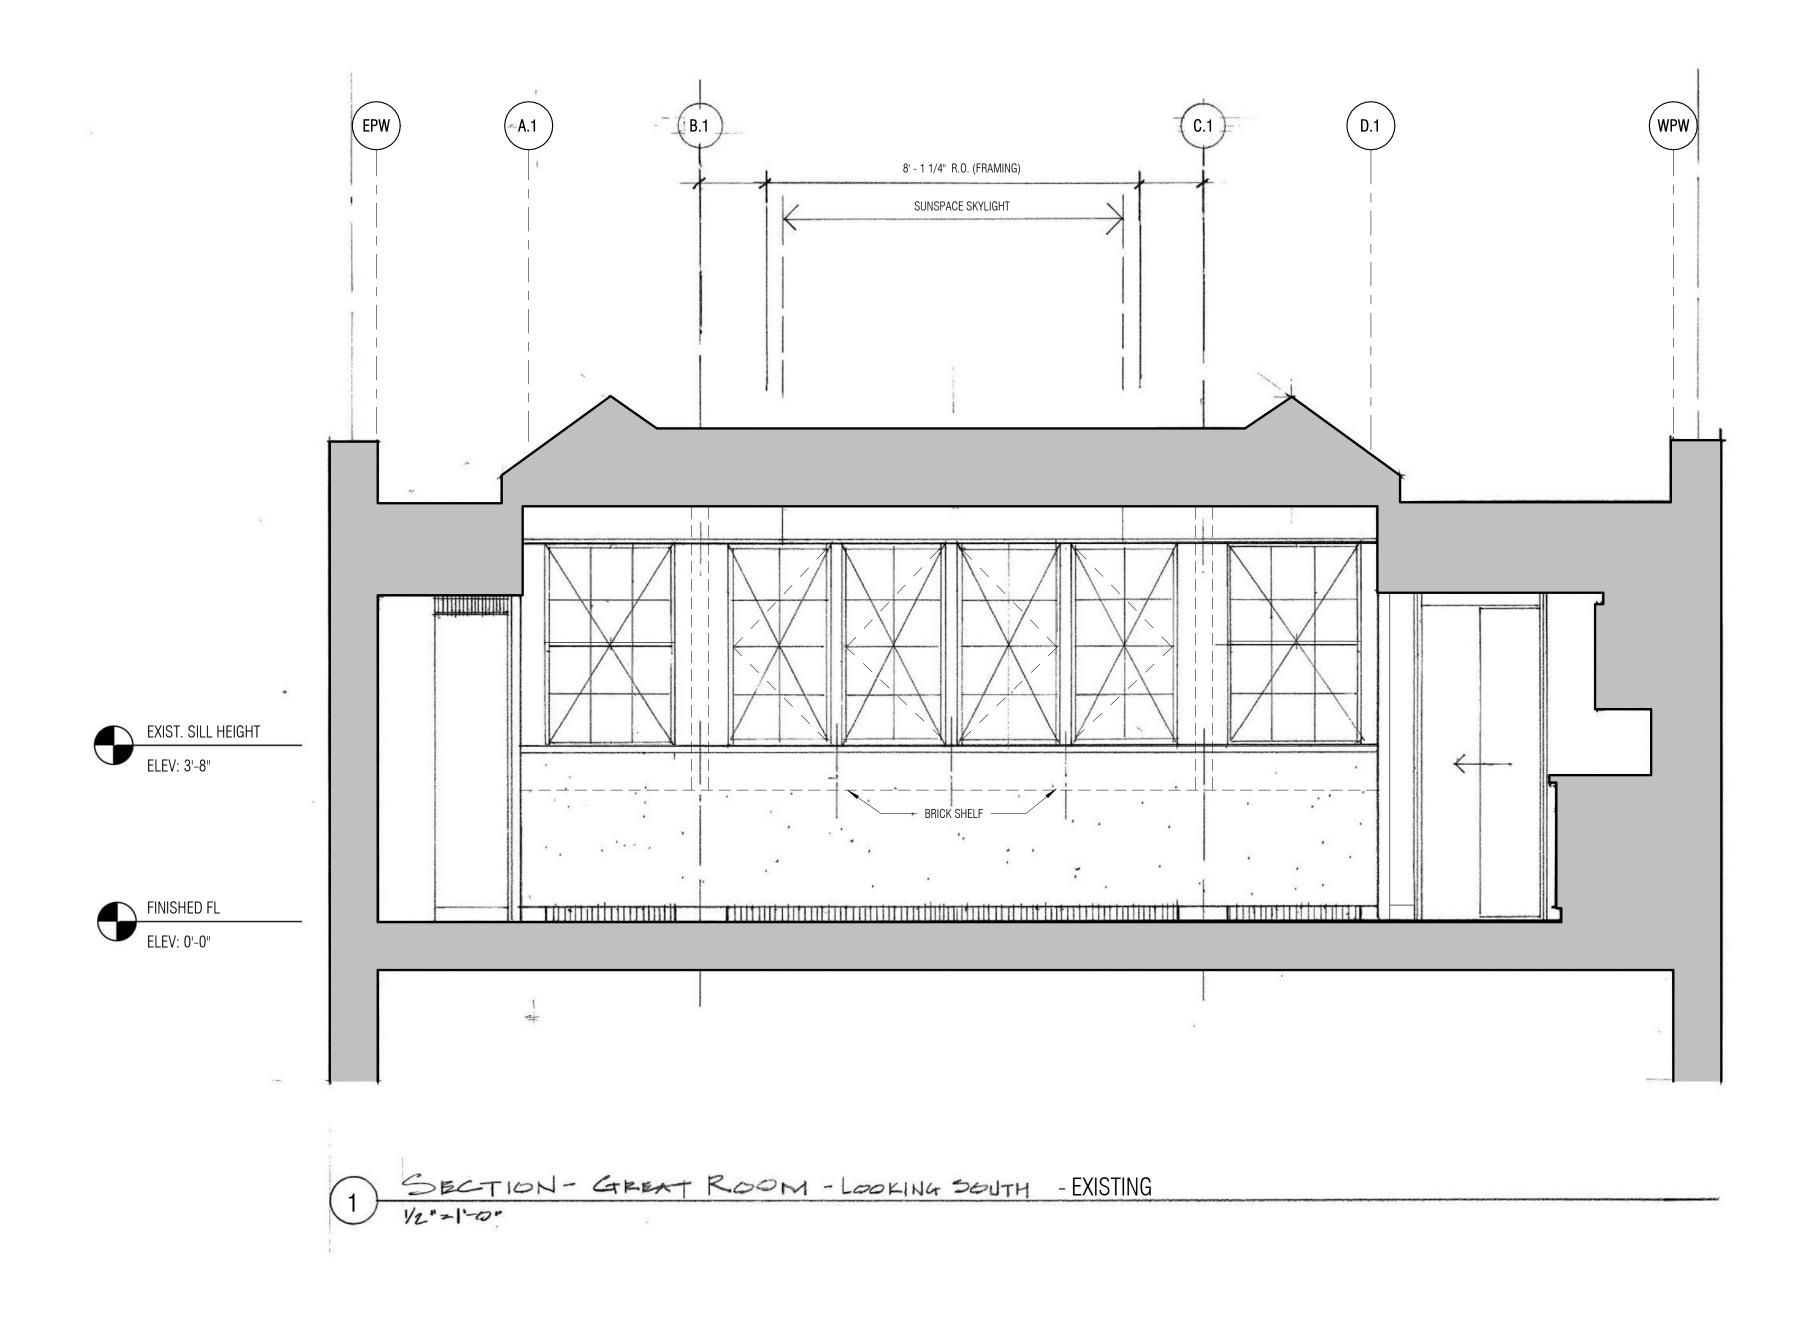

## **EXISTING CONDITION**

# **EXTERIOR ELEVATION & SECTION**





1) SOUTH ELEVATION / SECTION - EXISTING

EXISTING SOUTH ELEVATION PHOTO

## **EXISTING CONDITION**

SECTION VIEWING EAST



# **EXISTING CONDITION**

INTERIOR ELEVATION





#### PROPOSED CONDITION

**EXTERIOR ELEVATION & SECTION** 



1 SOUTH ELEVATION / SECTION - PROPOSED OPTION 1A - 4 CASEMENT WINDOWS W/ 2 OVER 4 DIVISIONS

## PROPOSED CONDITION

# SECTION VIEWING EAST





T (617) 628-9160 <u>www.lukez.com</u>

1310 Broadway, Somerville, MA 02144

## **EXISTING VS. PROPOSED**

# **BUILDING ELEVATIONS**



1 EXISTING BUILDING ELEVATION @ 94 BEACON 3/16" = 1'-0"



2 PROPOSED BUILDING ELEVATION\_OPTION 1A 3/16" = 1'-0"



3 PROPOSED BUILDING ELEVATION\_OPTION 1B
3/16" = 1'-0"