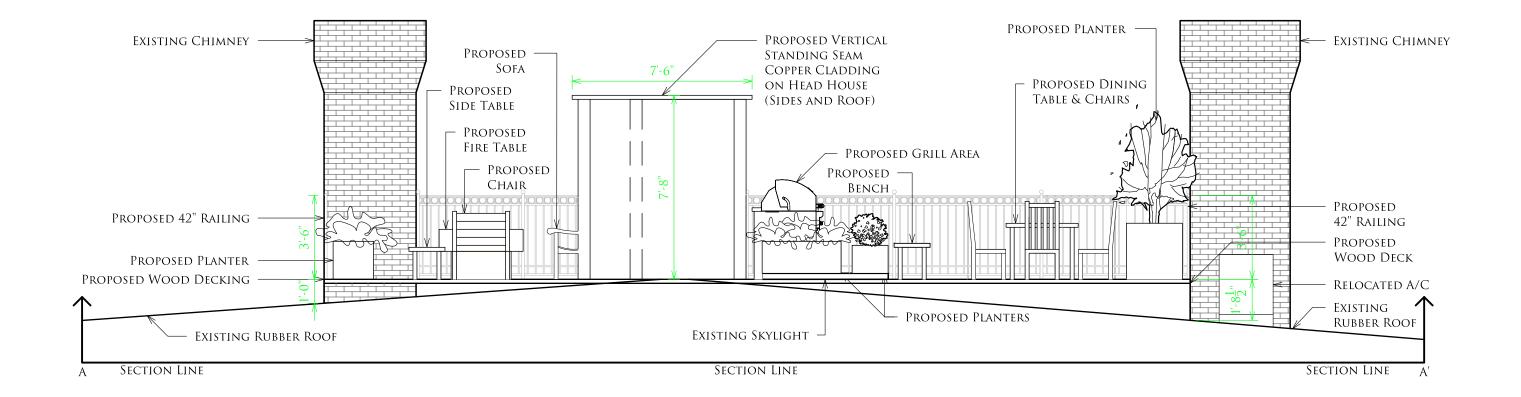

# PROPOSED SECTION DURBIN RESIDENCE

353 Beacon Street Boston, Mass.

Scale: 1/4" = 1' - 0" May 21, 2019 KWG

Front Roof

HEAD HOUSE

FRONT ROOF

353 BEACON STREET BOSTON, MASS.

Rear Roof