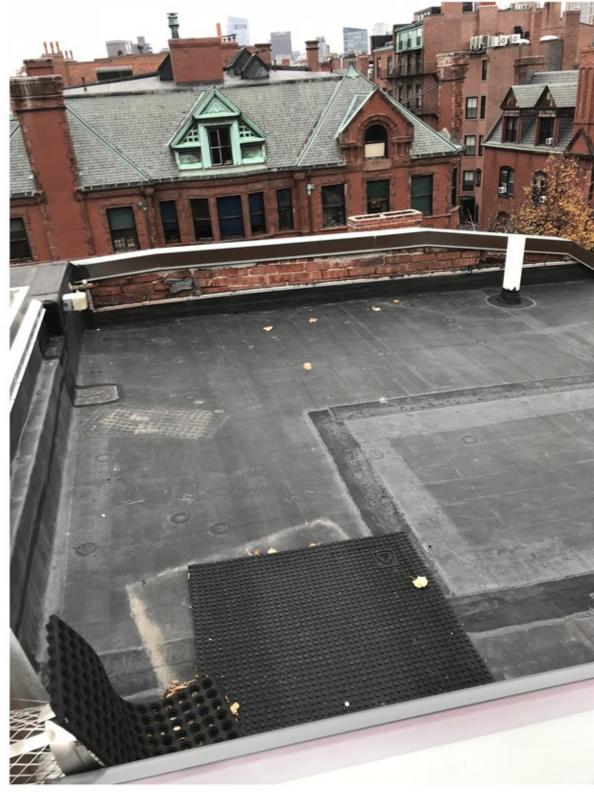

### **EXISTING CONDITIONS** DURBIN RESIDENCE

353 BEACON STREET BOSTON, MASS.

Existing Rear Roof

Existing Rear Roof

740 Boston Post Rd. Sudbury, MA 01776 978.443.3638 MA | sudburydesign.com | 401.789.5889 RI