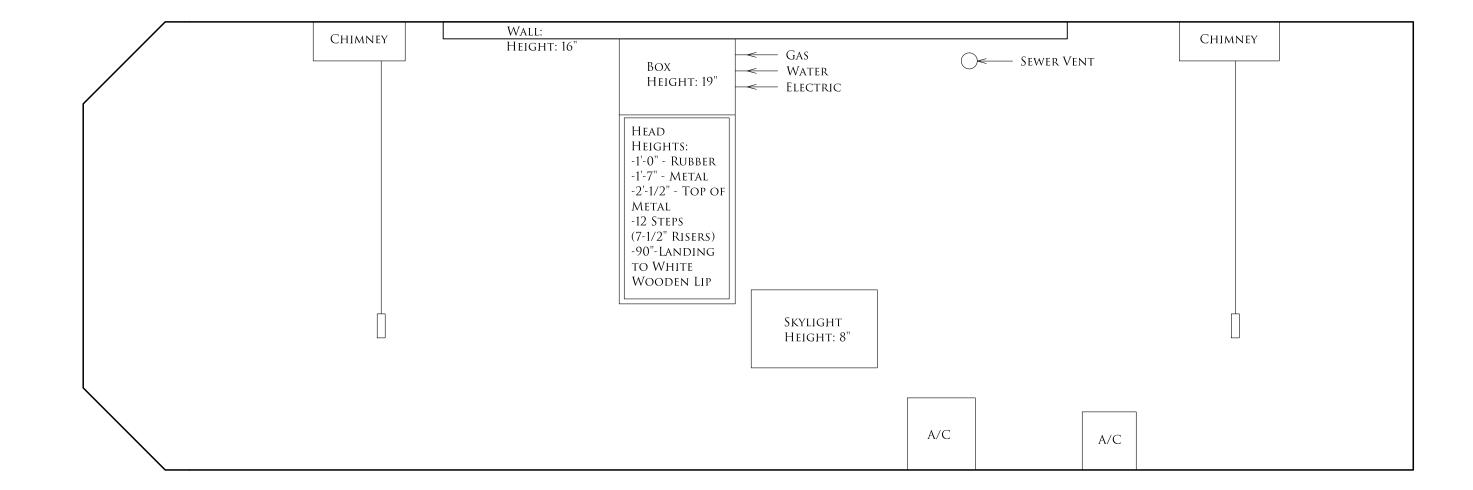

### EXISTING CONDITIONS DURBIN RESIDENCE

353 BEACON STREET BOSTON, MASS.

SCALE: 1/4" = 1' - 0" MAY 21, 2019 KWG

EXISTING FRONT ROOF

Existing Front Roof

740 Boston Post Rd. Sudbury, MA 01776 978.443.3638 MA | sudburydesign.com | 401.789.5889 RI

### **EXISTING CONDITIONS** DURBIN RESIDENCE

353 BEACON STREET BOSTON, MASS.

Existing Rear Roof

Existing Rear Roof

740 Boston Post Rd. Sudbury, MA 01776 978.443.3638 MA | sudburydesign.com | 401.789.5889 RI

# EXISTING CONDITIONS DURBIN RESIDENCE

353 BEACON STREET BOSTON, MASS.

EXISTING SKYLIGHT AND A/C CONDENSERS

Existing Roof Hatch

740 Boston Post Rd. Sudbury, MA 01776 978.443.3638 MA | sudburydesign.com | 401.789.5889 RI

# EXISTING CONDITIONS DURBIN RESIDENCE

353 BEACON STREET BOSTON, MASS.

VIEW FROM CORNER OF BEACON STREET AND FAIRFIELD STREET - SIDE

View from Fairfield Street - Rear

740 Boston Post Rd. Sudbury, MA 01776 978.443.3638 MA | sudburydesign.com | 401.789.5889 RI

### EXISTING CONDITIONS DURBIN RESIDENCE

353 BEACON STREET BOSTON, MASS.

| KEY:     | FIXTURE:                      | QTY: |
|----------|-------------------------------|------|
| •        | Unique Lighting Solaris Light | 15   |
| <b>◆</b> | Unique Lighting Gemini Light  | 2    |