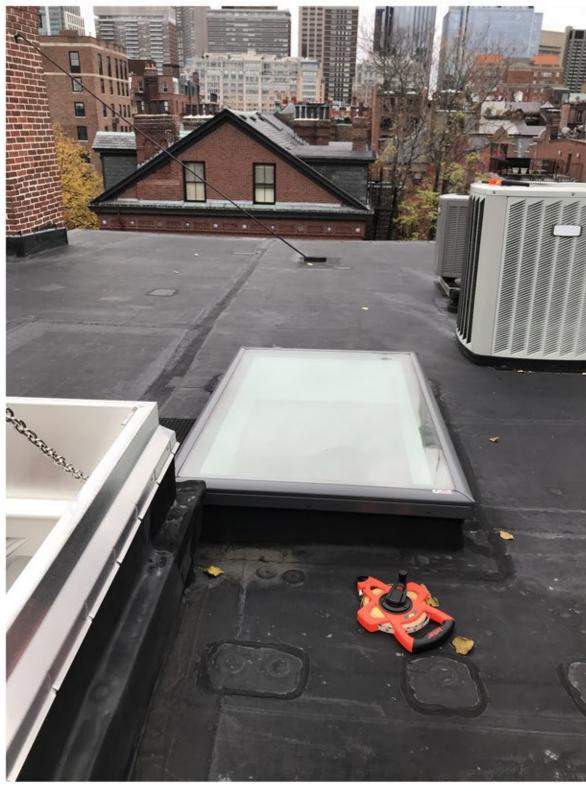

# EXISTING CONDITIONS DURBIN RESIDENCE

353 BEACON STREET BOSTON, MASS.

EXISTING SKYLIGHT AND A/C CONDENSERS

Existing Roof Hatch

740 Boston Post Rd. Sudbury, MA 01776 978.443.3638 MA | sudburydesign.com | 401.789.5889 RI