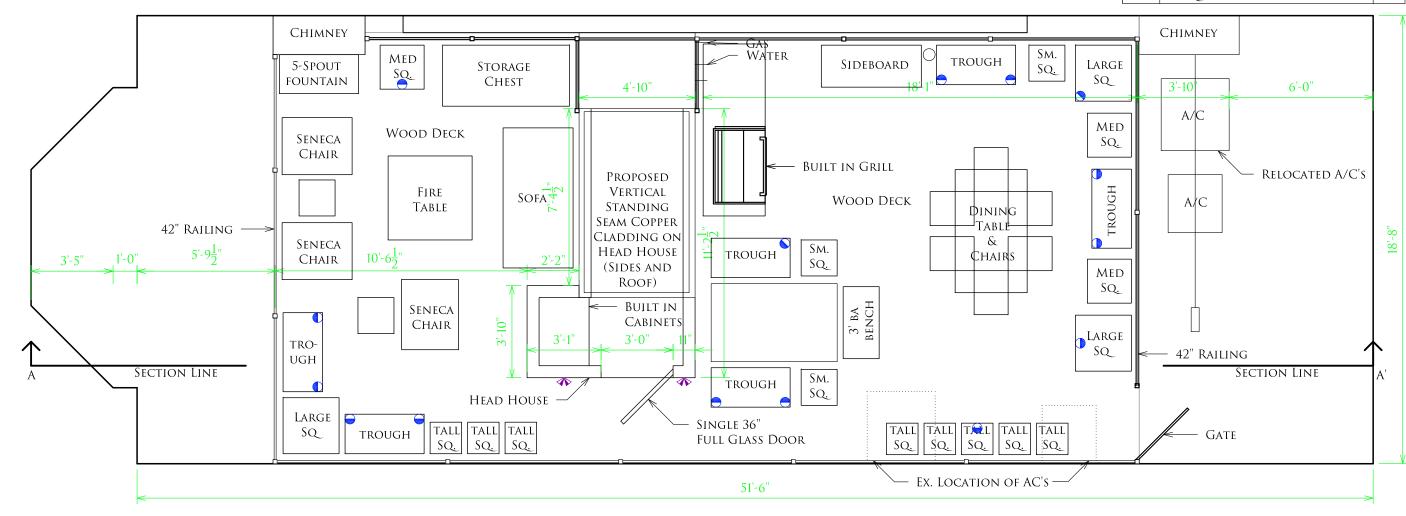

### Proposed Roof Design Durbin Residence

353 Beacon Street Boston, Mass.

Scale: 1/4" = 1' - 0" May 21, 2019 KWG

740 Boston Post Rd. Sudbury, MA 01776 978.443.3638 MA | sudburydesign.com | 401.789.5889 RI