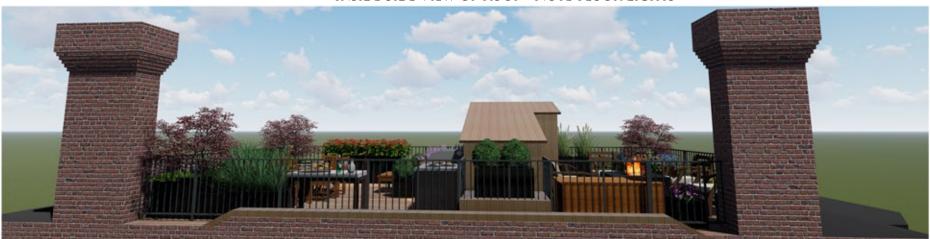

### FAIRFIELD STREET VIEW DURBIN RESIDENCE

353 BEACON STREET BOSTON, MASS.

RESTORATION HARDWARE ESTATE ZINC PLANTERS

Vertical Standing Seam COPPER CLADDING on Head House Sides and Roof

Unique Lighting GEMINI LIGHT

Unique Lighting SOLARIS LIGHT

978.443.3638 MA | sudburydesign.com | 401.789.5889 RI

DETAILS