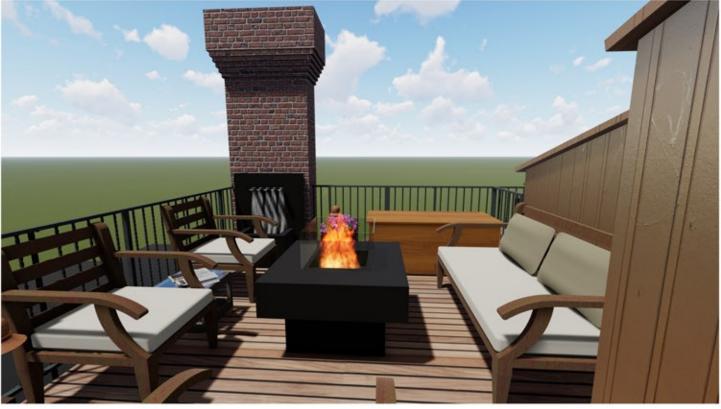

### MODEL IMAGES DURBIN RESIDENCE

353 BEACON STREET BOSTON, MASS.

### FAIRFIELD STREET VIEW DURBIN RESIDENCE

353 BEACON STREET BOSTON, MASS.

RESTORATION HARDWARE ESTATE ZINC PLANTERS

Vertical Standing Seam COPPER CLADDING on Head House Sides and Roof

Unique Lighting GEMINI LIGHT