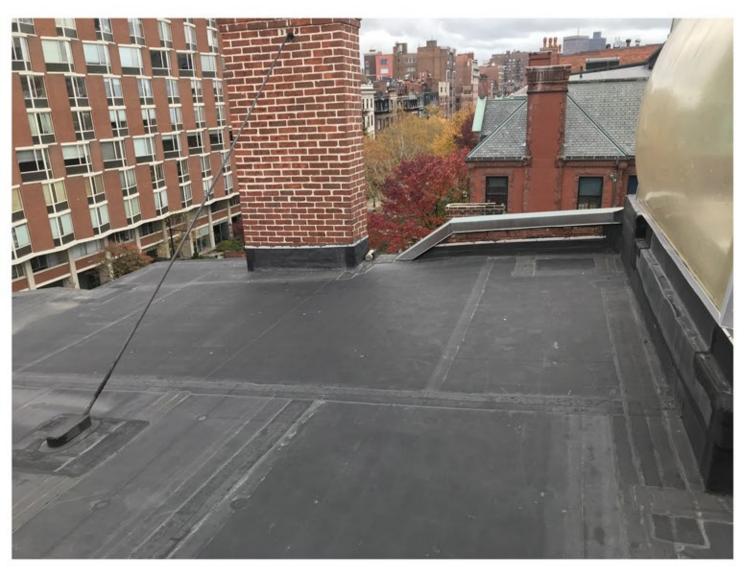

### EXISTING CONDITIONS DURBIN RESIDENCE

353 BEACON STREET BOSTON, MASS.

SCALE: 1/4" = 1' - 0" MAY 21, 2019 KWG

EXISTING FRONT ROOF

Existing Front Roof

740 Boston Post Rd. Sudbury, MA 01776 978.443.3638 MA | sudburydesign.com | 401.789.5889 RI