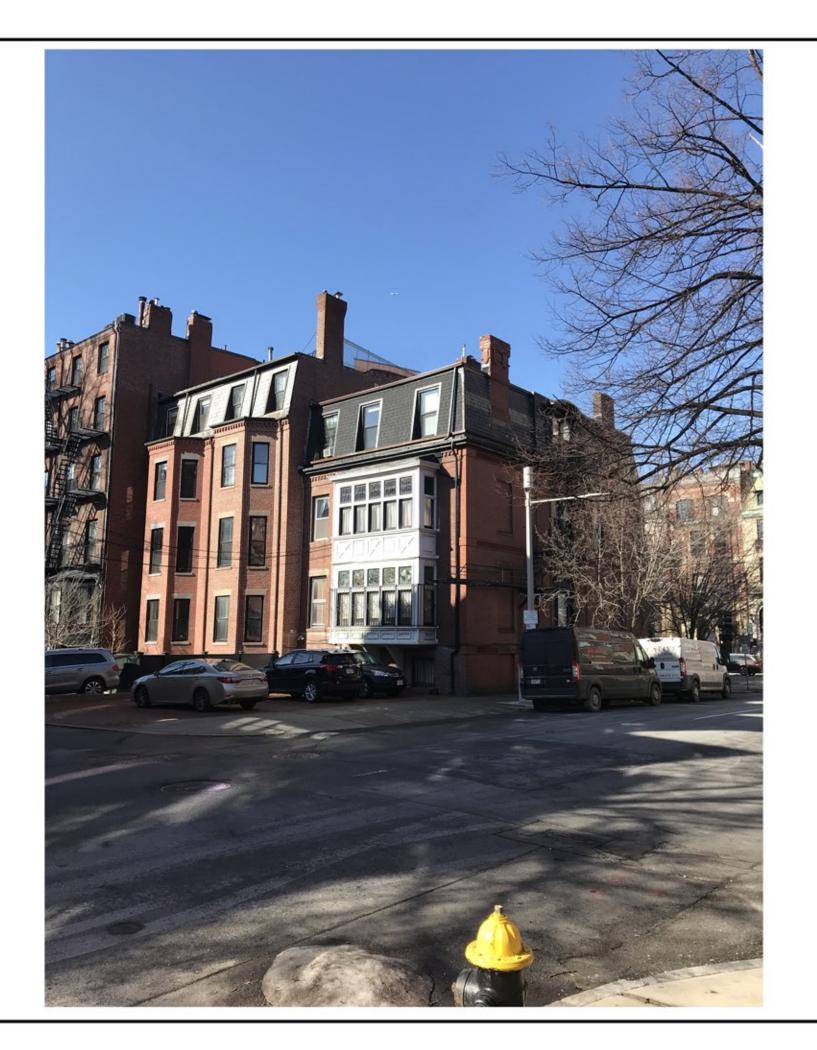

### FAIRFIELD STREET VIEW DURBIN RESIDENCE

353 BEACON STREET BOSTON, MASS.

RESTORATION HARDWARE ESTATE ZINC PLANTERS

Vertical Standing Seam COPPER CLADDING on Head House Sides and Roof

Unique Lighting GEMINI LIGHT