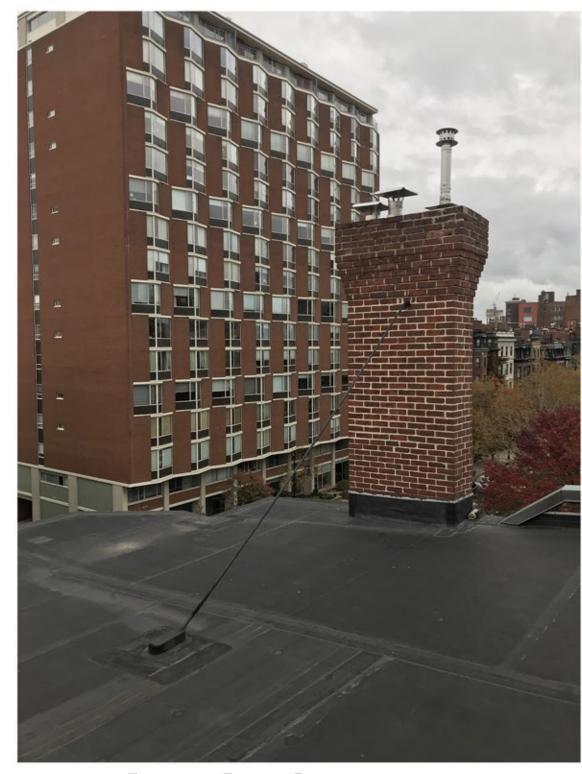

### EXISTING CONDITIONS DURBIN RESIDENCE

353 BEACON STREET BOSTON, MASS.

SCALE: 1/4" = 1' - 0" MAY 21, 2019 KWG

EXISTING FRONT ROOF

Existing Front Roof

740 Boston Post Rd. Sudbury, MA 01776 978.443.3638 MA | sudburydesign.com | 401.789.5889 RI

### **EXISTING CONDITIONS** DURBIN RESIDENCE

353 BEACON STREET BOSTON, MASS.

Existing Rear Roof

Existing Rear Roof

740 Boston Post Rd. Sudbury, MA 01776 978.443.3638 MA | sudburydesign.com | 401.789.5889 RI

# EXISTING CONDITIONS DURBIN RESIDENCE

353 BEACON STREET BOSTON, MASS.

EXISTING SKYLIGHT AND A/C CONDENSERS

Existing Roof Hatch

740 Boston Post Rd. Sudbury, MA 01776 978.443.3638 MA | sudburydesign.com | 401.789.5889 RI

# EXISTING CONDITIONS DURBIN RESIDENCE

353 BEACON STREET BOSTON, MASS.

VIEW FROM CORNER OF BEACON STREET AND FAIRFIELD STREET - SIDE

View from Fairfield Street - Rear

740 Boston Post Rd. Sudbury, MA 01776 978.443.3638 MA | sudburydesign.com | 401.789.5889 RI