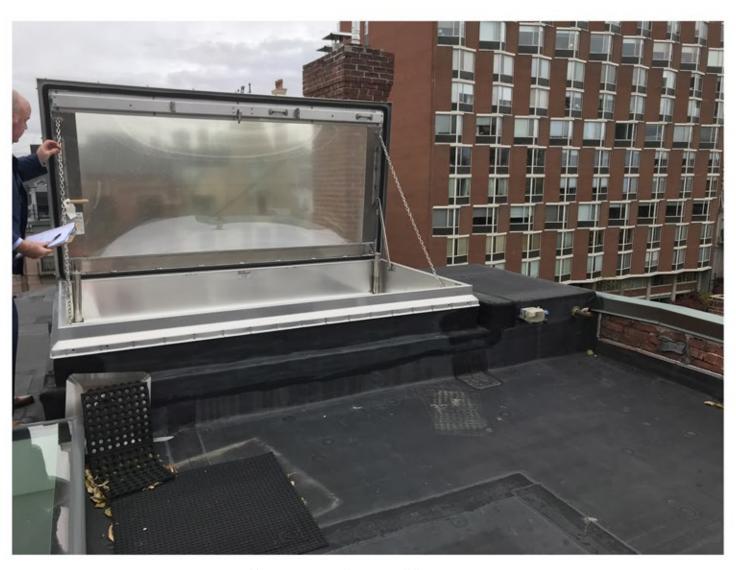

# EXISTING CONDITIONS DURBIN RESIDENCE

353 BEACON STREET BOSTON, MASS.

EXISTING SKYLIGHT AND A/C CONDENSERS

Existing Roof Hatch

740 Boston Post Rd. Sudbury, MA 01776 978.443.3638 MA | sudburydesign.com | 401.789.5889 RI