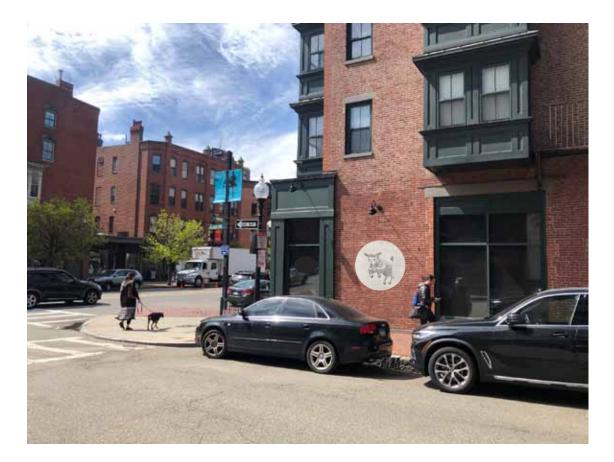

## **Proposed Mural**

mural painted on aluminum 1/4" deep stud mounted into mortar between bricks

# to wood storefront panel