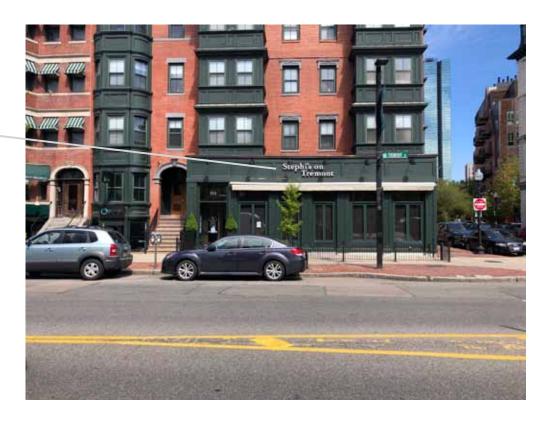

### **Existing Conditions**

remove existing letters replace with new letters keep existing light fixtures

### **Proposed Signage**

paint storefront gloss black

Note: LL will paint green trim on window bays black as per prior approval by Southend Landmarks.

Replace existing awning fabric with black sunbrella keep retractable frame

#### Fabricated Letter 1" deep - not lit

1:100 scale

 $(\mathbf{A})$ 

Fabricated Letter 1" deep - not lit

1" scale

B