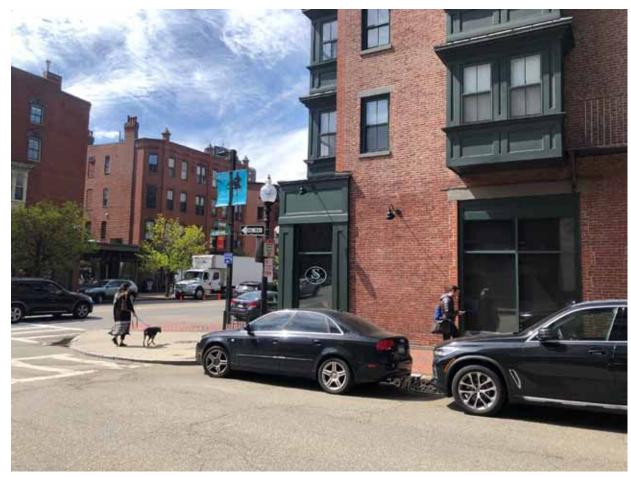

### **Existing Conditions**

remove existing letters replace with new letters keep existing light fixtures

### **Proposed Signage**

paint storefront gloss black

Note: LL will paint green trim on window bays black as per prior approval by Southend Landmarks.

Replace existing awning fabric with black sunbrella keep retractable frame