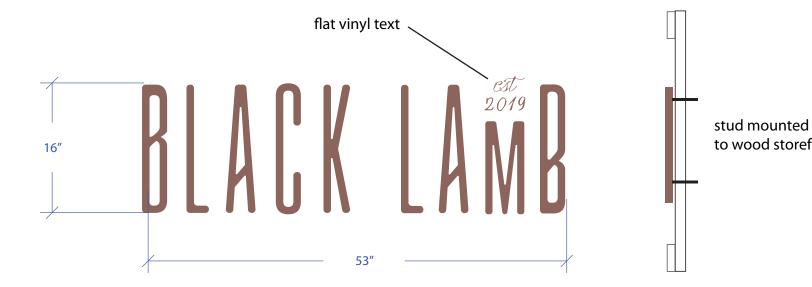

# BLACK \*\*\* LAMB

PROJECT: 571 Tremont Street Boston, MA 02118

DATE: 5/30/19

SCALE: As Noted

DRAWN BY: RT

WORK ORDER:

DRAWING NO:

FILE: BlackLamb SEL.pdf

# to wood storefront panel