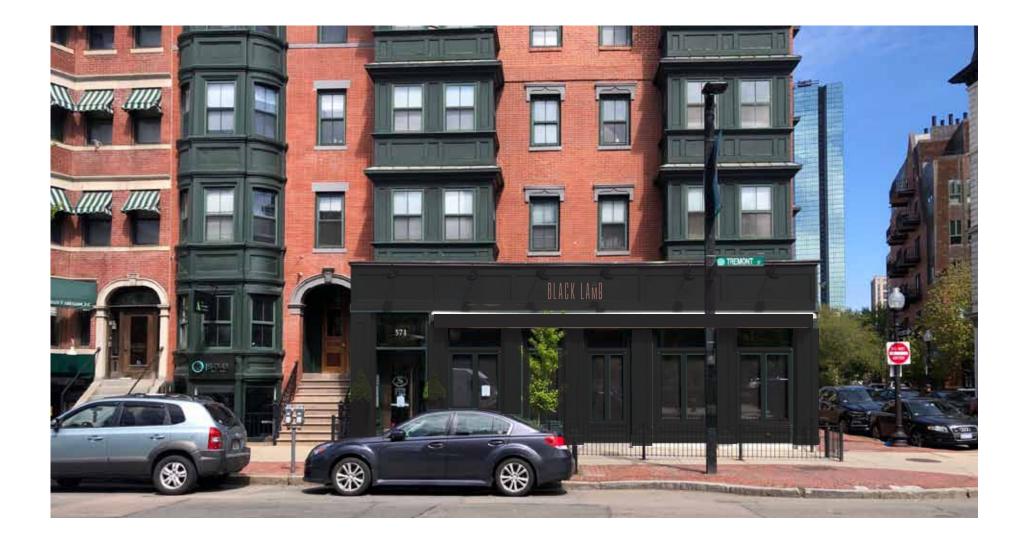

### **Proposed Signage**

paint storefront gloss black

Note: LL will paint green trim on window bays black as per prior approval by Southend Landmarks.

Replace existing awning fabric with black sunbrella keep retractable frame

#### Fabricated Letter 1" deep - not lit

1:100 scale

 $(\mathbf{A})$ 

Fabricated Letter 1" deep - not lit

1" scale

B